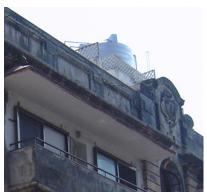

| 369 | RAGHAVJI ROAD PRECIN      | СТ                                                                                                                                                                                                                                                                                                                                                                                                                                                                                                                                                                                                                                                                                                                                                                                                                                                                                                                     |
|-----|---------------------------|------------------------------------------------------------------------------------------------------------------------------------------------------------------------------------------------------------------------------------------------------------------------------------------------------------------------------------------------------------------------------------------------------------------------------------------------------------------------------------------------------------------------------------------------------------------------------------------------------------------------------------------------------------------------------------------------------------------------------------------------------------------------------------------------------------------------------------------------------------------------------------------------------------------------|
|     |                           | precinct. The area forms significant corner buildings of outstanding value, both on outer and inner corner plots in the area.  The architectural character of the building has undergone a certain degree of change in the certain past, while retaining a significant portion worthy of preservation.                                                                                                                                                                                                                                                                                                                                                                                                                                                                                                                                                                                                                 |
| 5.2 | Architectural Description | Planning Most of the buildings in Raghavji road precinct are ground + upper 3/4/5 storey blocks containing apartments. All these buildings follow similar characteristics in style and planning for example the style that the buildings follow are Hybrid Vernacular along with Art Deco and almost have the planning like having marginal side open spaces and the front abutting directly into the pavements. Separated by a distinctive staircase block present in between the structure, projecting continuous balconies, receding top floors and sloping tiled roofs form the essential architectural vocabulary of the area. The façades have two sets of storied balconies symmetrically arranged and the buildings can be accessed directly from the road.  Stylistic Classification                                                                                                                          |
|     |                           | Out of the 8 buildings within the demarcated precinct, 3 are in the Art Deco style with external stone walls, curved cantilevered concrete balconies and Art Deco metal railings.  4 buildings are in a hybrid vernacular style with timber framed balconies projecting out of stone building facades, stained glass drop fascia, decorative cornice bands, entrance emphasized by a projected band of architrave with keystone pointing.  At the head of the Raghavji Road, facing August Kranti Marg is a rounded corner building in a hybrid Colonial style with a corner dome, projecting stone balconies and neo-Classic fenestrations.                                                                                                                                                                                                                                                                           |
| 5.3 | Intrinsic                 | Character Defining Elements External                                                                                                                                                                                                                                                                                                                                                                                                                                                                                                                                                                                                                                                                                                                                                                                                                                                                                   |
| 5.4 | Value Classification      | Uniformly balconied facades gives the ensemble a special unique character  Existing Grade: Grade III Recommended Grade: Grade III  A (arc), B(per), B(des), E, F, G(grp), I(sce)  The groups of buildings in this precinct have considerable architectural value with many of them being built in the 1930s Art Deco period and some in the 1920s hybrid vernacular style. The most striking features are the cantilevered balcony element protruding from each of the facades and the uniform height and scale of all the buildings, making up the unique streetscape along a sloping sight line.  Grade III (For street vistas)  1. Krishna Kunj  Location: Raghavji road  No of floors: G + 4  Architectural style: Art Deco  Special features: Apartment block abutting Raghavji road designed in art deco style. Concave façade and the rounded corners and simple railing are remarkable features of the façade. |