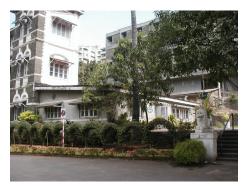

| 368        | SHRI MAHAVIR JAIN VIDYAL    | AYA                                                                            |
|------------|-----------------------------|--------------------------------------------------------------------------------|
| 1000       | Common Ref n                | no: 2005/GII/368                                                               |
| CAR        | Card No.: 51                |                                                                                |
| Sport Dece | Ward (Part): D              | 3.09                                                                           |
|            | CS No.: 1/556               | WALIA RANK                                                                     |
|            | Plot Area: 192              | 3.09                                                                           |
|            | B U Area: NA                | (40)                                                                           |
|            | Date: 31st Dece             | ember 04                                                                       |
|            | Record by: Abh              |                                                                                |
|            | Review by: Ais              | hwarva Tinnis SHRI MAHAVIR JAIN                                                |
|            |                             | ixt:AB                                                                         |
|            | Photo Ref: 368              |                                                                                |
| 1.0        |                             | DENOMINATION                                                                   |
| 1.1        | Name of Premises            | Shri Mahavir Jain Vidyalaya                                                    |
| 1.2        | Earlier Name                | Same                                                                           |
| 1.3        | Built In                    | Early 20th century Extension Date(if any) none                                 |
| 1.0        | Dant III                    | Extension Bate(ii arry) none                                                   |
| 2.0        |                             | ACCESS ROADS                                                                   |
| 2.1        | Main                        | August Kranti Marg                                                             |
| 2.2        | Subsidiary                  | Tejpal Road                                                                    |
| 2.2        | Cabolalary                  | rojparrodd                                                                     |
| 3.0        |                             | OWNERSHIP PATTERN                                                              |
| 3.1        | Present                     | Shri Mahavir Jain Vidyalaya                                                    |
| 3.2        | Past                        | Same                                                                           |
| 3.3        | Status                      | Trust                                                                          |
| 0.0        | Cidido                      | Trust                                                                          |
| 4.0        |                             | USE                                                                            |
| 4.1        | Present                     | Mixed use - Religious, educational, residential and commercial                 |
|            | 1.1999.11                   | (Jain library, temple, hostel and some commercial uses on the ground level     |
|            |                             | along August Kranti Marg).                                                     |
| 4.2        | Past                        | Same                                                                           |
| 4.3        | Usage                       | Mostly regular, some portions are disused                                      |
|            |                             |                                                                                |
| 5.0        |                             | SIGNIFICANCE & VALUE CLASSIFICATION                                            |
| 5.1        | Townscape (Natural/Manmade) | The building has a very long façade along August Kranti Marg, Tejpal Road      |
|            | (                           | and a corner elevation at the Gowalia Tank intersection. It overlooks the      |
|            |                             | August Kranti Maidan and has an imposing presence on the intersection.         |
| 5.2        | Architectural Description   | Planning                                                                       |
|            |                             | Large archways in the centre of each of the blocks leads into entrance lobby.  |
|            |                             | From here, staircases lead to the upper floors that have narrow verandahs      |
|            |                             | from where the individual residences can be entered.                           |
|            |                             | Stylistic Classification                                                       |
|            |                             | This Colonial style building has a large footprint with 4 elevations, and is   |
|            |                             | divided into 4 blocks (Block A – at rear, Blocks B – along August Kranti       |
|            |                             | Marg, Block C – at the Gowalia Tank intersection and Block D – along Tejpal    |
|            |                             | Road).                                                                         |
|            |                             | The ground floor of all the blocks is greater in height than all the upper 3   |
|            |                             | floors. This level has arched openings, sometimes with verandahs and           |
|            |                             | rectangular slits above for light and ventilation. The brick masonry work is   |
|            |                             | Toolaring that only work to high and vortification. The brick maconing work to |

| 368     | SHRI MAHAVIR JAIN VIDYAL        | _AYA                                                                                 |
|---------|---------------------------------|--------------------------------------------------------------------------------------|
|         |                                 | finished with horizontal lines in the external plaster.                              |
|         |                                 | The upper storeys are divided into numerous bays the first and second floors         |
|         |                                 | have openings set within flat arches and the top storey has semicircular             |
|         |                                 | arched fenestrations. The bays are divided by striated vertical bands of             |
|         |                                 | masonry. Some of the bays are slightly projected outwards from the building          |
|         |                                 | line. These bays are flanked by a pair of slender round stone columns with           |
|         |                                 | carved Corinthian capitals and rising to a height of 2 floors. The facade is         |
|         |                                 | accented at corners by round bays with projecting balconies and overhangs.           |
|         |                                 | The elevation along August Kranti Marg has considerably transformed due to           |
|         |                                 | the presence of a line of retail stores and commercial establishments at the         |
|         |                                 | ground level and metal grills added to upper floor openings.                         |
| 5.3     | Intrinsic                       | Character Defining Elements                                                          |
| 5.5     | HILIHISIC                       | External                                                                             |
|         |                                 |                                                                                      |
|         |                                 | Urban edge accentuated with rounded cantilevered balconies on the corner,            |
|         |                                 | stucco pilasters, slender Corinthian columns, semi-circular and segmental            |
|         |                                 | arched openings, decorative parapet, jalis and stone brackets                        |
|         |                                 | Internal Timber stainess with descretive never nexts                                 |
| <i></i> | Value Classification            | Timber staircase with decorative newel posts                                         |
| 5.4     | Value Classification            | Existing Grade: Grade III Recommended Grade: Grade III                               |
|         |                                 | A(arc), A(cul), B(per), B(des), B(uu), I(sce), C(seh)                                |
|         |                                 | The building has architectural value with its massive façade. Housing one of         |
|         |                                 | the first hostels and library for students of the Jain community with a temple       |
|         |                                 | as well, it is also a culturally significant structure in terms of the period it was |
|         |                                 | built in, its design and usage.                                                      |
|         |                                 | This building and the intersection that it forms, along with the historic August     |
|         |                                 | Kranti Maidan on one side, is a major focal point along August Kranti Marg. It       |
|         |                                 | is especially visible when approached from Nana Chowk.                               |
| 6.0     |                                 | TOPOGRAPHY                                                                           |
| 6.1     | Floors                          | Ground + 3 upper                                                                     |
|         |                                 | 11                                                                                   |
| 7.0     |                                 | CONSTRUCTION                                                                         |
| 7.1     | Plinth                          | The plinth is constructed in Malad stone.                                            |
| 7.2     | Walls                           | The walls are constructed of load-bearing brick masonry.                             |
| 7.3     | Floor                           | The floors are timber framed.                                                        |
| 7.4     | Stairs                          | The staircases are timber framed.                                                    |
| 7.5     | Openings                        | Brick lined fenestrations, some arched, timber framed windows inset with             |
|         |                                 | wooden shutters and glass panels.                                                    |
| 7.6     | Roofing                         | Flat timber framed roof with a terrace.                                              |
| 7.7     | Articulation                    | Long brick pilasters with rusticated finish and round stone columns with             |
|         |                                 | carved capitals and bases on the façade.                                             |
|         |                                 | Curved corner stone balconies with paneled brick parapet walls and carved            |
|         |                                 | stone railings.                                                                      |
|         |                                 | Ornamental stone parapet wall and overhang at the terrace level supported            |
|         |                                 | by stone brackets imitating wooden joist ends.                                       |
| 7.8     | Finishes                        | Plastered external walls with horizontal grooves; internal walls are painted         |
| 7.9     | Interiors (Movable & Immovable) | The interiors have been altered extensively and do not conform to any style          |
|         |                                 | or genre.                                                                            |
| 7.10    | Compound/Fence/Gate             | All the four blocks have arched entrances with various modern gates.                 |