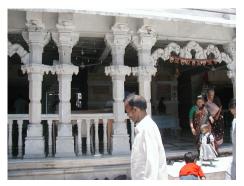

| 368        | SHRI MAHAVIR JAIN VIDYAL    | AYA                                                                            |
|------------|-----------------------------|--------------------------------------------------------------------------------|
| 1000       | Common Ref n                | no: 2005/GII/368                                                               |
| CAR        | Card No.: 51                |                                                                                |
| Sport Dece | Ward (Part): D              | 3.09                                                                           |
|            | CS No.: 1/556               | WALIA RANK                                                                     |
|            | Plot Area: 192              | 3.09                                                                           |
|            | B U Area: NA                | (40)                                                                           |
|            | Date: 31st Dece             | ember 04                                                                       |
|            | Record by: Abh              |                                                                                |
|            | Review by: Ais              | hwarva Tinnis SHRI MAHAVIR JAIN                                                |
|            |                             | ixt:AB                                                                         |
|            | Photo Ref: 368              |                                                                                |
| 1.0        |                             | DENOMINATION                                                                   |
| 1.1        | Name of Premises            | Shri Mahavir Jain Vidyalaya                                                    |
| 1.2        | Earlier Name                | Same                                                                           |
| 1.3        | Built In                    | Early 20th century Extension Date(if any) none                                 |
| 1.0        | Dant III                    | Extension Bate(ii arry) none                                                   |
| 2.0        |                             | ACCESS ROADS                                                                   |
| 2.1        | Main                        | August Kranti Marg                                                             |
| 2.2        | Subsidiary                  | Tejpal Road                                                                    |
| 2.2        | Cabolalary                  | rojparrodd                                                                     |
| 3.0        |                             | OWNERSHIP PATTERN                                                              |
| 3.1        | Present                     | Shri Mahavir Jain Vidyalaya                                                    |
| 3.2        | Past                        | Same                                                                           |
| 3.3        | Status                      | Trust                                                                          |
| 0.0        | Cidido                      | Trust                                                                          |
| 4.0        |                             | USE                                                                            |
| 4.1        | Present                     | Mixed use - Religious, educational, residential and commercial                 |
|            | 1.1999.11                   | (Jain library, temple, hostel and some commercial uses on the ground level     |
|            |                             | along August Kranti Marg).                                                     |
| 4.2        | Past                        | Same                                                                           |
| 4.3        | Usage                       | Mostly regular, some portions are disused                                      |
|            |                             |                                                                                |
| 5.0        |                             | SIGNIFICANCE & VALUE CLASSIFICATION                                            |
| 5.1        | Townscape (Natural/Manmade) | The building has a very long façade along August Kranti Marg, Tejpal Road      |
|            | (                           | and a corner elevation at the Gowalia Tank intersection. It overlooks the      |
|            |                             | August Kranti Maidan and has an imposing presence on the intersection.         |
| 5.2        | Architectural Description   | Planning                                                                       |
|            |                             | Large archways in the centre of each of the blocks leads into entrance lobby.  |
|            |                             | From here, staircases lead to the upper floors that have narrow verandahs      |
|            |                             | from where the individual residences can be entered.                           |
|            |                             | Stylistic Classification                                                       |
|            |                             | This Colonial style building has a large footprint with 4 elevations, and is   |
|            |                             | divided into 4 blocks (Block A – at rear, Blocks B – along August Kranti       |
|            |                             | Marg, Block C – at the Gowalia Tank intersection and Block D – along Tejpal    |
|            |                             | Road).                                                                         |
|            |                             | The ground floor of all the blocks is greater in height than all the upper 3   |
|            |                             | floors. This level has arched openings, sometimes with verandahs and           |
|            |                             | rectangular slits above for light and ventilation. The brick masonry work is   |
|            |                             | Toolaring that only work to high and vortification. The brick maconing work to |

| 368     | SHRI MAHAVIR JAIN VIDYAL        | _AYA                                                                                 |
|---------|---------------------------------|--------------------------------------------------------------------------------------|
|         |                                 | finished with horizontal lines in the external plaster.                              |
|         |                                 | The upper storeys are divided into numerous bays the first and second floors         |
|         |                                 | have openings set within flat arches and the top storey has semicircular             |
|         |                                 | arched fenestrations. The bays are divided by striated vertical bands of             |
|         |                                 | masonry. Some of the bays are slightly projected outwards from the building          |
|         |                                 | line. These bays are flanked by a pair of slender round stone columns with           |
|         |                                 | carved Corinthian capitals and rising to a height of 2 floors. The facade is         |
|         |                                 | accented at corners by round bays with projecting balconies and overhangs.           |
|         |                                 | The elevation along August Kranti Marg has considerably transformed due to           |
|         |                                 | the presence of a line of retail stores and commercial establishments at the         |
|         |                                 | ground level and metal grills added to upper floor openings.                         |
| 5.3     | Intrinsic                       | Character Defining Elements                                                          |
| 5.5     | HILIHISIC                       | External                                                                             |
|         |                                 |                                                                                      |
|         |                                 | Urban edge accentuated with rounded cantilevered balconies on the corner,            |
|         |                                 | stucco pilasters, slender Corinthian columns, semi-circular and segmental            |
|         |                                 | arched openings, decorative parapet, jalis and stone brackets                        |
|         |                                 | Internal Timber stainess with descretive never nexts                                 |
| <i></i> | Value Classification            | Timber staircase with decorative newel posts                                         |
| 5.4     | Value Classification            | Existing Grade: Grade III Recommended Grade: Grade III                               |
|         |                                 | A(arc), A(cul), B(per), B(des), B(uu), I(sce), C(seh)                                |
|         |                                 | The building has architectural value with its massive façade. Housing one of         |
|         |                                 | the first hostels and library for students of the Jain community with a temple       |
|         |                                 | as well, it is also a culturally significant structure in terms of the period it was |
|         |                                 | built in, its design and usage.                                                      |
|         |                                 | This building and the intersection that it forms, along with the historic August     |
|         |                                 | Kranti Maidan on one side, is a major focal point along August Kranti Marg. It       |
|         |                                 | is especially visible when approached from Nana Chowk.                               |
| 6.0     |                                 | TOPOGRAPHY                                                                           |
| 6.1     | Floors                          | Ground + 3 upper                                                                     |
|         |                                 | 11                                                                                   |
| 7.0     |                                 | CONSTRUCTION                                                                         |
| 7.1     | Plinth                          | The plinth is constructed in Malad stone.                                            |
| 7.2     | Walls                           | The walls are constructed of load-bearing brick masonry.                             |
| 7.3     | Floor                           | The floors are timber framed.                                                        |
| 7.4     | Stairs                          | The staircases are timber framed.                                                    |
| 7.5     | Openings                        | Brick lined fenestrations, some arched, timber framed windows inset with             |
|         |                                 | wooden shutters and glass panels.                                                    |
| 7.6     | Roofing                         | Flat timber framed roof with a terrace.                                              |
| 7.7     | Articulation                    | Long brick pilasters with rusticated finish and round stone columns with             |
|         |                                 | carved capitals and bases on the façade.                                             |
|         |                                 | Curved corner stone balconies with paneled brick parapet walls and carved            |
|         |                                 | stone railings.                                                                      |
|         |                                 | Ornamental stone parapet wall and overhang at the terrace level supported            |
|         |                                 | by stone brackets imitating wooden joist ends.                                       |
| 7.8     | Finishes                        | Plastered external walls with horizontal grooves; internal walls are painted         |
| 7.9     | Interiors (Movable & Immovable) | The interiors have been altered extensively and do not conform to any style          |
|         |                                 | or genre.                                                                            |
| 7.10    | Compound/Fence/Gate             | All the four blocks have arched entrances with various modern gates.                 |