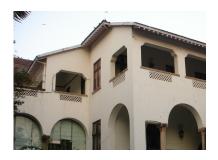

| 368     | SHRI MAHAVIR JAIN VIDYAL        | _AYA                                                                                 |
|---------|---------------------------------|--------------------------------------------------------------------------------------|
|         |                                 | finished with horizontal lines in the external plaster.                              |
|         |                                 | The upper storeys are divided into numerous bays the first and second floors         |
|         |                                 | have openings set within flat arches and the top storey has semicircular             |
|         |                                 | arched fenestrations. The bays are divided by striated vertical bands of             |
|         |                                 | masonry. Some of the bays are slightly projected outwards from the building          |
|         |                                 | line. These bays are flanked by a pair of slender round stone columns with           |
|         |                                 | carved Corinthian capitals and rising to a height of 2 floors. The facade is         |
|         |                                 | accented at corners by round bays with projecting balconies and overhangs.           |
|         |                                 | The elevation along August Kranti Marg has considerably transformed due to           |
|         |                                 | the presence of a line of retail stores and commercial establishments at the         |
|         |                                 | ground level and metal grills added to upper floor openings.                         |
| 5.3     | Intrinsic                       | Character Defining Elements                                                          |
| 5.5     | HILIHISIC                       | External                                                                             |
|         |                                 |                                                                                      |
|         |                                 | Urban edge accentuated with rounded cantilevered balconies on the corner,            |
|         |                                 | stucco pilasters, slender Corinthian columns, semi-circular and segmental            |
|         |                                 | arched openings, decorative parapet, jalis and stone brackets                        |
|         |                                 | Internal Timber stainess with descretive never nexts                                 |
| <i></i> | Value Classification            | Timber staircase with decorative newel posts                                         |
| 5.4     | Value Classification            | Existing Grade: Grade III Recommended Grade: Grade III                               |
|         |                                 | A(arc), A(cul), B(per), B(des), B(uu), I(sce), C(seh)                                |
|         |                                 | The building has architectural value with its massive façade. Housing one of         |
|         |                                 | the first hostels and library for students of the Jain community with a temple       |
|         |                                 | as well, it is also a culturally significant structure in terms of the period it was |
|         |                                 | built in, its design and usage.                                                      |
|         |                                 | This building and the intersection that it forms, along with the historic August     |
|         |                                 | Kranti Maidan on one side, is a major focal point along August Kranti Marg. It       |
|         |                                 | is especially visible when approached from Nana Chowk.                               |
| 6.0     |                                 | TOPOGRAPHY                                                                           |
| 6.1     | Floors                          | Ground + 3 upper                                                                     |
|         |                                 | 11                                                                                   |
| 7.0     |                                 | CONSTRUCTION                                                                         |
| 7.1     | Plinth                          | The plinth is constructed in Malad stone.                                            |
| 7.2     | Walls                           | The walls are constructed of load-bearing brick masonry.                             |
| 7.3     | Floor                           | The floors are timber framed.                                                        |
| 7.4     | Stairs                          | The staircases are timber framed.                                                    |
| 7.5     | Openings                        | Brick lined fenestrations, some arched, timber framed windows inset with             |
|         |                                 | wooden shutters and glass panels.                                                    |
| 7.6     | Roofing                         | Flat timber framed roof with a terrace.                                              |
| 7.7     | Articulation                    | Long brick pilasters with rusticated finish and round stone columns with             |
|         |                                 | carved capitals and bases on the façade.                                             |
|         |                                 | Curved corner stone balconies with paneled brick parapet walls and carved            |
|         |                                 | stone railings.                                                                      |
|         |                                 | Ornamental stone parapet wall and overhang at the terrace level supported            |
|         |                                 | by stone brackets imitating wooden joist ends.                                       |
| 7.8     | Finishes                        | Plastered external walls with horizontal grooves; internal walls are painted         |
| 7.9     | Interiors (Movable & Immovable) | The interiors have been altered extensively and do not conform to any style          |
|         |                                 | or genre.                                                                            |
| 7.10    | Compound/Fence/Gate             | All the four blocks have arched entrances with various modern gates.                 |

| 369 | RAGHAVJI ROAD PRECIN      | СТ                                                                                                                                                                                                                                                                                                                                                                                                                                                                                                                                                                                                                                                                                                                                                                                                                                                                                                                     |
|-----|---------------------------|------------------------------------------------------------------------------------------------------------------------------------------------------------------------------------------------------------------------------------------------------------------------------------------------------------------------------------------------------------------------------------------------------------------------------------------------------------------------------------------------------------------------------------------------------------------------------------------------------------------------------------------------------------------------------------------------------------------------------------------------------------------------------------------------------------------------------------------------------------------------------------------------------------------------|
|     |                           | precinct. The area forms significant corner buildings of outstanding value, both on outer and inner corner plots in the area.  The architectural character of the building has undergone a certain degree of change in the certain past, while retaining a significant portion worthy of preservation.                                                                                                                                                                                                                                                                                                                                                                                                                                                                                                                                                                                                                 |
| 5.2 | Architectural Description | Planning Most of the buildings in Raghavji road precinct are ground + upper 3/4/5 storey blocks containing apartments. All these buildings follow similar characteristics in style and planning for example the style that the buildings follow are Hybrid Vernacular along with Art Deco and almost have the planning like having marginal side open spaces and the front abutting directly into the pavements. Separated by a distinctive staircase block present in between the structure, projecting continuous balconies, receding top floors and sloping tiled roofs form the essential architectural vocabulary of the area. The façades have two sets of storied balconies symmetrically arranged and the buildings can be accessed directly from the road.  Stylistic Classification                                                                                                                          |
|     |                           | Out of the 8 buildings within the demarcated precinct, 3 are in the Art Deco style with external stone walls, curved cantilevered concrete balconies and Art Deco metal railings.  4 buildings are in a hybrid vernacular style with timber framed balconies projecting out of stone building facades, stained glass drop fascia, decorative cornice bands, entrance emphasized by a projected band of architrave with keystone pointing.  At the head of the Raghavji Road, facing August Kranti Marg is a rounded corner building in a hybrid Colonial style with a corner dome, projecting stone balconies and neo-Classic fenestrations.                                                                                                                                                                                                                                                                           |
| 5.3 | Intrinsic                 | Character Defining Elements External                                                                                                                                                                                                                                                                                                                                                                                                                                                                                                                                                                                                                                                                                                                                                                                                                                                                                   |
| 5.4 | Value Classification      | Uniformly balconied facades gives the ensemble a special unique character  Existing Grade: Grade III Recommended Grade: Grade III  A (arc), B(per), B(des), E, F, G(grp), I(sce)  The groups of buildings in this precinct have considerable architectural value with many of them being built in the 1930s Art Deco period and some in the 1920s hybrid vernacular style. The most striking features are the cantilevered balcony element protruding from each of the facades and the uniform height and scale of all the buildings, making up the unique streetscape along a sloping sight line.  Grade III (For street vistas)  1. Krishna Kunj  Location: Raghavji road  No of floors: G + 4  Architectural style: Art Deco  Special features: Apartment block abutting Raghavji road designed in art deco style. Concave façade and the rounded corners and simple railing are remarkable features of the façade. |