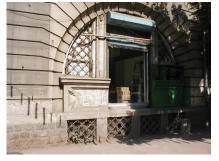

| 368     | SHRI MAHAVIR JAIN VIDYAL        | _AYA                                                                                 |
|---------|---------------------------------|--------------------------------------------------------------------------------------|
|         |                                 | finished with horizontal lines in the external plaster.                              |
|         |                                 | The upper storeys are divided into numerous bays the first and second floors         |
|         |                                 | have openings set within flat arches and the top storey has semicircular             |
|         |                                 | arched fenestrations. The bays are divided by striated vertical bands of             |
|         |                                 | masonry. Some of the bays are slightly projected outwards from the building          |
|         |                                 | line. These bays are flanked by a pair of slender round stone columns with           |
|         |                                 | carved Corinthian capitals and rising to a height of 2 floors. The facade is         |
|         |                                 | accented at corners by round bays with projecting balconies and overhangs.           |
|         |                                 | The elevation along August Kranti Marg has considerably transformed due to           |
|         |                                 | the presence of a line of retail stores and commercial establishments at the         |
|         |                                 | ground level and metal grills added to upper floor openings.                         |
| 5.3     | Intrinsic                       | Character Defining Elements                                                          |
| 5.5     | HILIHISIC                       | External                                                                             |
|         |                                 |                                                                                      |
|         |                                 | Urban edge accentuated with rounded cantilevered balconies on the corner,            |
|         |                                 | stucco pilasters, slender Corinthian columns, semi-circular and segmental            |
|         |                                 | arched openings, decorative parapet, jalis and stone brackets                        |
|         |                                 | Internal Timber stainess with descretive never nexts                                 |
| <i></i> | Value Classification            | Timber staircase with decorative newel posts                                         |
| 5.4     | Value Classification            | Existing Grade: Grade III Recommended Grade: Grade III                               |
|         |                                 | A(arc), A(cul), B(per), B(des), B(uu), I(sce), C(seh)                                |
|         |                                 | The building has architectural value with its massive façade. Housing one of         |
|         |                                 | the first hostels and library for students of the Jain community with a temple       |
|         |                                 | as well, it is also a culturally significant structure in terms of the period it was |
|         |                                 | built in, its design and usage.                                                      |
|         |                                 | This building and the intersection that it forms, along with the historic August     |
|         |                                 | Kranti Maidan on one side, is a major focal point along August Kranti Marg. It       |
|         |                                 | is especially visible when approached from Nana Chowk.                               |
| 6.0     |                                 | TOPOGRAPHY                                                                           |
| 6.1     | Floors                          | Ground + 3 upper                                                                     |
|         |                                 | 11                                                                                   |
| 7.0     |                                 | CONSTRUCTION                                                                         |
| 7.1     | Plinth                          | The plinth is constructed in Malad stone.                                            |
| 7.2     | Walls                           | The walls are constructed of load-bearing brick masonry.                             |
| 7.3     | Floor                           | The floors are timber framed.                                                        |
| 7.4     | Stairs                          | The staircases are timber framed.                                                    |
| 7.5     | Openings                        | Brick lined fenestrations, some arched, timber framed windows inset with             |
|         |                                 | wooden shutters and glass panels.                                                    |
| 7.6     | Roofing                         | Flat timber framed roof with a terrace.                                              |
| 7.7     | Articulation                    | Long brick pilasters with rusticated finish and round stone columns with             |
|         |                                 | carved capitals and bases on the façade.                                             |
|         |                                 | Curved corner stone balconies with paneled brick parapet walls and carved            |
|         |                                 | stone railings.                                                                      |
|         |                                 | Ornamental stone parapet wall and overhang at the terrace level supported            |
|         |                                 | by stone brackets imitating wooden joist ends.                                       |
| 7.8     | Finishes                        | Plastered external walls with horizontal grooves; internal walls are painted         |
| 7.9     | Interiors (Movable & Immovable) | The interiors have been altered extensively and do not conform to any style          |
|         |                                 | or genre.                                                                            |
| 7.10    | Compound/Fence/Gate             | All the four blocks have arched entrances with various modern gates.                 |

| 369          | 369 RAGHAVJI ROAD PRECINCT                       |                                                                                                                                              |  |  |
|--------------|--------------------------------------------------|----------------------------------------------------------------------------------------------------------------------------------------------|--|--|
|              |                                                  | 7. Botiwala Building                                                                                                                         |  |  |
|              |                                                  | Location : Raghavji road                                                                                                                     |  |  |
|              |                                                  | No of floors: G + 4                                                                                                                          |  |  |
|              |                                                  | Architectural style: Hybrid (Vernacular + Art Deco)                                                                                          |  |  |
|              |                                                  | Special features: Residential building with shops on ground floor located                                                                    |  |  |
|              |                                                  | at the junction of August Kranti Marg and Raghavji road. Façade articulation in Colonial (Edwardian) style with stucco moldings, cornice     |  |  |
|              |                                                  | bands and cornice balconies supported by decorative brackets. Typical                                                                        |  |  |
|              |                                                  | example of corner building with the rounded corner highlighted by                                                                            |  |  |
|              |                                                  | elaborate ornamentation and a dome.                                                                                                          |  |  |
|              |                                                  |                                                                                                                                              |  |  |
| 6.0          |                                                  | TOPOGRAPHY                                                                                                                                   |  |  |
| 6.1          | Floors                                           | Ground and 3 to 5 upper floors                                                                                                               |  |  |
|              |                                                  |                                                                                                                                              |  |  |
| 7.0          |                                                  | CONSTRUCTION                                                                                                                                 |  |  |
| 7.1          | Plinth                                           | The plinths are constructed of Malad stone masonry work.                                                                                     |  |  |
| 7.2          | Walls                                            | The walls are constructed of load-bearing Malad stone or brick masonry.                                                                      |  |  |
| 7.3          | Floor                                            | The floors are timber framed or reinforced cement concrete slabs.                                                                            |  |  |
| 7.4          | Stairs                                           | The staircases are timber framed or reinforced cement concrete.                                                                              |  |  |
| 7.5          | Openings                                         | Stone or brick lined fenestrations with timber framed windows inset with                                                                     |  |  |
|              |                                                  | wooden shutters and glass panels. Timber balconies with Art deco features                                                                    |  |  |
| 7.6          | Doofing                                          | along with Art Deco RCC balconies.  Flat timber framed or cement concrete slab roofs.                                                        |  |  |
| 7.6          | Roofing Articulation                             | The most striking feature of the entire streetscape is the cantilevered balcony                                                              |  |  |
| 1.1          | Articulation                                     | element protruding from each of the facades. Whether on Art Deco buildings                                                                   |  |  |
|              |                                                  | where the railings on the curving RCC balconies are in typical Art Deco                                                                      |  |  |
|              |                                                  | geometric designs and motifs, or elegant timber balconies on vernacular                                                                      |  |  |
|              |                                                  | style buildings which have cast iron or timber railings and coloured glass                                                                   |  |  |
|              |                                                  | panels-the balconies present on all building fronts on this sloping road gives                                                               |  |  |
|              |                                                  | it, its unique character.                                                                                                                    |  |  |
|              |                                                  | Ornamental limestone plaster work on the facades accentuating the                                                                            |  |  |
|              |                                                  | fenestrations including building entrances and windows is another distinctive                                                                |  |  |
|              |                                                  | feature of the buildings of Raghavji Road precinct.                                                                                          |  |  |
| 7.8          | Finishes                                         | The external walls are plastered and painted or have exposed stone work.                                                                     |  |  |
| 7.9          | Interiors(Movable&Immovable)                     | The interiors have been altered extensively by the tenants and hence none of                                                                 |  |  |
| 7 10         | Compound/Fonce/Cate                              | the original finishes remain.  The buildings are deviced of and compound wall or fonce or gate.                                              |  |  |
| 7.10<br>7.11 | Compound/Fence/Gate Curtilege/ Unbuilt space/out | The buildings are devoid of and compound wall or fence or gate  The buildings are planned narrowly and close to each other hence there is no |  |  |
| ' · · · ·    | buildings/landscape                              | space for landscape or out buildings                                                                                                         |  |  |
|              | buildings/landscaps                              | opado for fariadoapo or out ballaringo                                                                                                       |  |  |
| 8.0          |                                                  | SERVICES & UTILITIES                                                                                                                         |  |  |
| 8.1          | Lighting                                         | Electric light fixtures and natural light                                                                                                    |  |  |
| 8.2          | Ventilation                                      | Ceiling and wall-mounted electric fans, air-conditioning units and natural                                                                   |  |  |
|              |                                                  | ventilation through windows and balconies                                                                                                    |  |  |
| 8.3          | Electricity                                      | Electricity is supplied by the B.E.S.T.                                                                                                      |  |  |
| 8.4          | Water Supply                                     | Water supply is provided by the B.M.C.                                                                                                       |  |  |
| 8.5          | Drainage (Plumbing and sanitation)               | Rainwater down take pipes drains the water from the tiled roof. Water supply                                                                 |  |  |
|              |                                                  | pipes and soil pipes are connected to the toilet and wash areas.                                                                             |  |  |