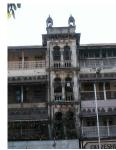

| 368        | SHRI MAHAVIR JAIN VIDYAL    | AYA                                                                            |
|------------|-----------------------------|--------------------------------------------------------------------------------|
| 1000       | Common Ref n                | no: 2005/GII/368                                                               |
| CAR        | Card No.: 51                |                                                                                |
| Sport Dece | Ward (Part): D              | 3.09                                                                           |
|            | CS No.: 1/556               | WALIA RANK                                                                     |
|            | Plot Area: 192              | 3.09                                                                           |
|            | B U Area: NA                | (40)                                                                           |
|            | Date: 31st Dece             | ember 04                                                                       |
|            | Record by: Abh              |                                                                                |
|            | Review by: Ais              | hwarva Tinnis SHRI MAHAVIR JAIN                                                |
|            |                             | ixt:AB                                                                         |
|            | Photo Ref: 368              |                                                                                |
| 1.0        |                             | DENOMINATION                                                                   |
| 1.1        | Name of Premises            | Shri Mahavir Jain Vidyalaya                                                    |
| 1.2        | Earlier Name                | Same                                                                           |
| 1.3        | Built In                    | Early 20th century Extension Date(if any) none                                 |
| 1.0        | Dant III                    | Extension Bate(ii arry) none                                                   |
| 2.0        |                             | ACCESS ROADS                                                                   |
| 2.1        | Main                        | August Kranti Marg                                                             |
| 2.2        | Subsidiary                  | Tejpal Road                                                                    |
| 2.2        | Cabolalary                  | rojparrodd                                                                     |
| 3.0        |                             | OWNERSHIP PATTERN                                                              |
| 3.1        | Present                     | Shri Mahavir Jain Vidyalaya                                                    |
| 3.2        | Past                        | Same                                                                           |
| 3.3        | Status                      | Trust                                                                          |
| 0.0        | Cidido                      | Trust                                                                          |
| 4.0        |                             | USE                                                                            |
| 4.1        | Present                     | Mixed use - Religious, educational, residential and commercial                 |
|            | 1.1999.11                   | (Jain library, temple, hostel and some commercial uses on the ground level     |
|            |                             | along August Kranti Marg).                                                     |
| 4.2        | Past                        | Same                                                                           |
| 4.3        | Usage                       | Mostly regular, some portions are disused                                      |
|            |                             |                                                                                |
| 5.0        |                             | SIGNIFICANCE & VALUE CLASSIFICATION                                            |
| 5.1        | Townscape (Natural/Manmade) | The building has a very long façade along August Kranti Marg, Tejpal Road      |
|            | (                           | and a corner elevation at the Gowalia Tank intersection. It overlooks the      |
|            |                             | August Kranti Maidan and has an imposing presence on the intersection.         |
| 5.2        | Architectural Description   | Planning                                                                       |
|            |                             | Large archways in the centre of each of the blocks leads into entrance lobby.  |
|            |                             | From here, staircases lead to the upper floors that have narrow verandahs      |
|            |                             | from where the individual residences can be entered.                           |
|            |                             | Stylistic Classification                                                       |
|            |                             | This Colonial style building has a large footprint with 4 elevations, and is   |
|            |                             | divided into 4 blocks (Block A – at rear, Blocks B – along August Kranti       |
|            |                             | Marg, Block C – at the Gowalia Tank intersection and Block D – along Tejpal    |
|            |                             | Road).                                                                         |
|            |                             | The ground floor of all the blocks is greater in height than all the upper 3   |
|            |                             | floors. This level has arched openings, sometimes with verandahs and           |
|            |                             | rectangular slits above for light and ventilation. The brick masonry work is   |
|            |                             | Toolaring that only work to high and vortification. The brick maconing work to |

| 368     | SHRI MAHAVIR JAIN VIDYAL        | _AYA                                                                                 |
|---------|---------------------------------|--------------------------------------------------------------------------------------|
|         |                                 | finished with horizontal lines in the external plaster.                              |
|         |                                 | The upper storeys are divided into numerous bays the first and second floors         |
|         |                                 | have openings set within flat arches and the top storey has semicircular             |
|         |                                 | arched fenestrations. The bays are divided by striated vertical bands of             |
|         |                                 | masonry. Some of the bays are slightly projected outwards from the building          |
|         |                                 | line. These bays are flanked by a pair of slender round stone columns with           |
|         |                                 | carved Corinthian capitals and rising to a height of 2 floors. The facade is         |
|         |                                 | accented at corners by round bays with projecting balconies and overhangs.           |
|         |                                 | The elevation along August Kranti Marg has considerably transformed due to           |
|         |                                 | the presence of a line of retail stores and commercial establishments at the         |
|         |                                 | ground level and metal grills added to upper floor openings.                         |
| 5.3     | Intrinsic                       | Character Defining Elements                                                          |
| 5.5     | HILIHISIC                       | External                                                                             |
|         |                                 |                                                                                      |
|         |                                 | Urban edge accentuated with rounded cantilevered balconies on the corner,            |
|         |                                 | stucco pilasters, slender Corinthian columns, semi-circular and segmental            |
|         |                                 | arched openings, decorative parapet, jalis and stone brackets                        |
|         |                                 | Internal Timber stainess with descretive never nexts                                 |
| <i></i> | Value Classification            | Timber staircase with decorative newel posts                                         |
| 5.4     | Value Classification            | Existing Grade: Grade III Recommended Grade: Grade III                               |
|         |                                 | A(arc), A(cul), B(per), B(des), B(uu), I(sce), C(seh)                                |
|         |                                 | The building has architectural value with its massive façade. Housing one of         |
|         |                                 | the first hostels and library for students of the Jain community with a temple       |
|         |                                 | as well, it is also a culturally significant structure in terms of the period it was |
|         |                                 | built in, its design and usage.                                                      |
|         |                                 | This building and the intersection that it forms, along with the historic August     |
|         |                                 | Kranti Maidan on one side, is a major focal point along August Kranti Marg. It       |
|         |                                 | is especially visible when approached from Nana Chowk.                               |
| 6.0     |                                 | TOPOGRAPHY                                                                           |
| 6.1     | Floors                          | Ground + 3 upper                                                                     |
|         |                                 | 11                                                                                   |
| 7.0     |                                 | CONSTRUCTION                                                                         |
| 7.1     | Plinth                          | The plinth is constructed in Malad stone.                                            |
| 7.2     | Walls                           | The walls are constructed of load-bearing brick masonry.                             |
| 7.3     | Floor                           | The floors are timber framed.                                                        |
| 7.4     | Stairs                          | The staircases are timber framed.                                                    |
| 7.5     | Openings                        | Brick lined fenestrations, some arched, timber framed windows inset with             |
|         |                                 | wooden shutters and glass panels.                                                    |
| 7.6     | Roofing                         | Flat timber framed roof with a terrace.                                              |
| 7.7     | Articulation                    | Long brick pilasters with rusticated finish and round stone columns with             |
|         |                                 | carved capitals and bases on the façade.                                             |
|         |                                 | Curved corner stone balconies with paneled brick parapet walls and carved            |
|         |                                 | stone railings.                                                                      |
|         |                                 | Ornamental stone parapet wall and overhang at the terrace level supported            |
|         |                                 | by stone brackets imitating wooden joist ends.                                       |
| 7.8     | Finishes                        | Plastered external walls with horizontal grooves; internal walls are painted         |
| 7.9     | Interiors (Movable & Immovable) | The interiors have been altered extensively and do not conform to any style          |
|         |                                 | or genre.                                                                            |
| 7.10    | Compound/Fence/Gate             | All the four blocks have arched entrances with various modern gates.                 |