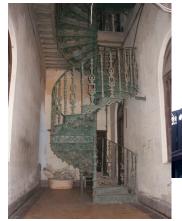

| 368     | SHRI MAHAVIR JAIN VIDYAL        | _AYA                                                                                 |
|---------|---------------------------------|--------------------------------------------------------------------------------------|
|         |                                 | finished with horizontal lines in the external plaster.                              |
|         |                                 | The upper storeys are divided into numerous bays the first and second floors         |
|         |                                 | have openings set within flat arches and the top storey has semicircular             |
|         |                                 | arched fenestrations. The bays are divided by striated vertical bands of             |
|         |                                 | masonry. Some of the bays are slightly projected outwards from the building          |
|         |                                 | line. These bays are flanked by a pair of slender round stone columns with           |
|         |                                 | carved Corinthian capitals and rising to a height of 2 floors. The facade is         |
|         |                                 | accented at corners by round bays with projecting balconies and overhangs.           |
|         |                                 | The elevation along August Kranti Marg has considerably transformed due to           |
|         |                                 | the presence of a line of retail stores and commercial establishments at the         |
|         |                                 | ground level and metal grills added to upper floor openings.                         |
| 5.3     | Intrinsic                       | Character Defining Elements                                                          |
| 5.5     | HILIHISIC                       | External                                                                             |
|         |                                 |                                                                                      |
|         |                                 | Urban edge accentuated with rounded cantilevered balconies on the corner,            |
|         |                                 | stucco pilasters, slender Corinthian columns, semi-circular and segmental            |
|         |                                 | arched openings, decorative parapet, jalis and stone brackets                        |
|         |                                 | Internal Timber stainess with descretive never nexts                                 |
| <i></i> | Value Classification            | Timber staircase with decorative newel posts                                         |
| 5.4     | Value Classification            | Existing Grade: Grade III Recommended Grade: Grade III                               |
|         |                                 | A(arc), A(cul), B(per), B(des), B(uu), I(sce), C(seh)                                |
|         |                                 | The building has architectural value with its massive façade. Housing one of         |
|         |                                 | the first hostels and library for students of the Jain community with a temple       |
|         |                                 | as well, it is also a culturally significant structure in terms of the period it was |
|         |                                 | built in, its design and usage.                                                      |
|         |                                 | This building and the intersection that it forms, along with the historic August     |
|         |                                 | Kranti Maidan on one side, is a major focal point along August Kranti Marg. It       |
|         |                                 | is especially visible when approached from Nana Chowk.                               |
| 6.0     |                                 | TOPOGRAPHY                                                                           |
| 6.1     | Floors                          | Ground + 3 upper                                                                     |
|         |                                 | 11                                                                                   |
| 7.0     |                                 | CONSTRUCTION                                                                         |
| 7.1     | Plinth                          | The plinth is constructed in Malad stone.                                            |
| 7.2     | Walls                           | The walls are constructed of load-bearing brick masonry.                             |
| 7.3     | Floor                           | The floors are timber framed.                                                        |
| 7.4     | Stairs                          | The staircases are timber framed.                                                    |
| 7.5     | Openings                        | Brick lined fenestrations, some arched, timber framed windows inset with             |
|         |                                 | wooden shutters and glass panels.                                                    |
| 7.6     | Roofing                         | Flat timber framed roof with a terrace.                                              |
| 7.7     | Articulation                    | Long brick pilasters with rusticated finish and round stone columns with             |
|         |                                 | carved capitals and bases on the façade.                                             |
|         |                                 | Curved corner stone balconies with paneled brick parapet walls and carved            |
|         |                                 | stone railings.                                                                      |
|         |                                 | Ornamental stone parapet wall and overhang at the terrace level supported            |
|         |                                 | by stone brackets imitating wooden joist ends.                                       |
| 7.8     | Finishes                        | Plastered external walls with horizontal grooves; internal walls are painted         |
| 7.9     | Interiors (Movable & Immovable) | The interiors have been altered extensively and do not conform to any style          |
|         |                                 | or genre.                                                                            |
| 7.10    | Compound/Fence/Gate             | All the four blocks have arched entrances with various modern gates.                 |