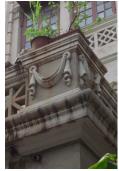

| 368     | SHRI MAHAVIR JAIN VIDYAL        | _AYA                                                                                 |
|---------|---------------------------------|--------------------------------------------------------------------------------------|
|         |                                 | finished with horizontal lines in the external plaster.                              |
|         |                                 | The upper storeys are divided into numerous bays the first and second floors         |
|         |                                 | have openings set within flat arches and the top storey has semicircular             |
|         |                                 | arched fenestrations. The bays are divided by striated vertical bands of             |
|         |                                 | masonry. Some of the bays are slightly projected outwards from the building          |
|         |                                 | line. These bays are flanked by a pair of slender round stone columns with           |
|         |                                 | carved Corinthian capitals and rising to a height of 2 floors. The facade is         |
|         |                                 | accented at corners by round bays with projecting balconies and overhangs.           |
|         |                                 | The elevation along August Kranti Marg has considerably transformed due to           |
|         |                                 | the presence of a line of retail stores and commercial establishments at the         |
|         |                                 | ground level and metal grills added to upper floor openings.                         |
| 5.3     | Intrinsic                       | Character Defining Elements                                                          |
| 5.5     | HILIHISIC                       | External                                                                             |
|         |                                 |                                                                                      |
|         |                                 | Urban edge accentuated with rounded cantilevered balconies on the corner,            |
|         |                                 | stucco pilasters, slender Corinthian columns, semi-circular and segmental            |
|         |                                 | arched openings, decorative parapet, jalis and stone brackets                        |
|         |                                 | Internal Timber stainess with descretive never nexts                                 |
| <i></i> | Value Classification            | Timber staircase with decorative newel posts                                         |
| 5.4     | Value Classification            | Existing Grade: Grade III Recommended Grade: Grade III                               |
|         |                                 | A(arc), A(cul), B(per), B(des), B(uu), I(sce), C(seh)                                |
|         |                                 | The building has architectural value with its massive façade. Housing one of         |
|         |                                 | the first hostels and library for students of the Jain community with a temple       |
|         |                                 | as well, it is also a culturally significant structure in terms of the period it was |
|         |                                 | built in, its design and usage.                                                      |
|         |                                 | This building and the intersection that it forms, along with the historic August     |
|         |                                 | Kranti Maidan on one side, is a major focal point along August Kranti Marg. It       |
|         |                                 | is especially visible when approached from Nana Chowk.                               |
| 6.0     |                                 | TOPOGRAPHY                                                                           |
| 6.1     | Floors                          | Ground + 3 upper                                                                     |
|         |                                 | 11                                                                                   |
| 7.0     |                                 | CONSTRUCTION                                                                         |
| 7.1     | Plinth                          | The plinth is constructed in Malad stone.                                            |
| 7.2     | Walls                           | The walls are constructed of load-bearing brick masonry.                             |
| 7.3     | Floor                           | The floors are timber framed.                                                        |
| 7.4     | Stairs                          | The staircases are timber framed.                                                    |
| 7.5     | Openings                        | Brick lined fenestrations, some arched, timber framed windows inset with             |
|         |                                 | wooden shutters and glass panels.                                                    |
| 7.6     | Roofing                         | Flat timber framed roof with a terrace.                                              |
| 7.7     | Articulation                    | Long brick pilasters with rusticated finish and round stone columns with             |
|         |                                 | carved capitals and bases on the façade.                                             |
|         |                                 | Curved corner stone balconies with paneled brick parapet walls and carved            |
|         |                                 | stone railings.                                                                      |
|         |                                 | Ornamental stone parapet wall and overhang at the terrace level supported            |
|         |                                 | by stone brackets imitating wooden joist ends.                                       |
| 7.8     | Finishes                        | Plastered external walls with horizontal grooves; internal walls are painted         |
| 7.9     | Interiors (Movable & Immovable) | The interiors have been altered extensively and do not conform to any style          |
|         |                                 | or genre.                                                                            |
| 7.10    | Compound/Fence/Gate             | All the four blocks have arched entrances with various modern gates.                 |

| 369          | 369 RAGHAVJI ROAD PRECINCT                       |                                                                                                                                              |  |  |
|--------------|--------------------------------------------------|----------------------------------------------------------------------------------------------------------------------------------------------|--|--|
|              |                                                  | 7. Botiwala Building                                                                                                                         |  |  |
|              |                                                  | Location : Raghavji road                                                                                                                     |  |  |
|              |                                                  | No of floors: G + 4                                                                                                                          |  |  |
|              |                                                  | Architectural style: Hybrid (Vernacular + Art Deco)                                                                                          |  |  |
|              |                                                  | Special features: Residential building with shops on ground floor located                                                                    |  |  |
|              |                                                  | at the junction of August Kranti Marg and Raghavji road. Façade articulation in Colonial (Edwardian) style with stucco moldings, cornice     |  |  |
|              |                                                  | bands and cornice balconies supported by decorative brackets. Typical                                                                        |  |  |
|              |                                                  | example of corner building with the rounded corner highlighted by                                                                            |  |  |
|              |                                                  | elaborate ornamentation and a dome.                                                                                                          |  |  |
|              |                                                  |                                                                                                                                              |  |  |
| 6.0          |                                                  | TOPOGRAPHY                                                                                                                                   |  |  |
| 6.1          | Floors                                           | Ground and 3 to 5 upper floors                                                                                                               |  |  |
|              |                                                  |                                                                                                                                              |  |  |
| 7.0          |                                                  | CONSTRUCTION                                                                                                                                 |  |  |
| 7.1          | Plinth                                           | The plinths are constructed of Malad stone masonry work.                                                                                     |  |  |
| 7.2          | Walls                                            | The walls are constructed of load-bearing Malad stone or brick masonry.                                                                      |  |  |
| 7.3          | Floor                                            | The floors are timber framed or reinforced cement concrete slabs.                                                                            |  |  |
| 7.4          | Stairs                                           | The staircases are timber framed or reinforced cement concrete.                                                                              |  |  |
| 7.5          | Openings                                         | Stone or brick lined fenestrations with timber framed windows inset with                                                                     |  |  |
|              |                                                  | wooden shutters and glass panels. Timber balconies with Art deco features                                                                    |  |  |
| 7.6          | Doofing                                          | along with Art Deco RCC balconies.  Flat timber framed or cement concrete slab roofs.                                                        |  |  |
| 7.6          | Roofing Articulation                             | The most striking feature of the entire streetscape is the cantilevered balcony                                                              |  |  |
| 1.1          | Articulation                                     | element protruding from each of the facades. Whether on Art Deco buildings                                                                   |  |  |
|              |                                                  | where the railings on the curving RCC balconies are in typical Art Deco                                                                      |  |  |
|              |                                                  | geometric designs and motifs, or elegant timber balconies on vernacular                                                                      |  |  |
|              |                                                  | style buildings which have cast iron or timber railings and coloured glass                                                                   |  |  |
|              |                                                  | panels-the balconies present on all building fronts on this sloping road gives                                                               |  |  |
|              |                                                  | it, its unique character.                                                                                                                    |  |  |
|              |                                                  | Ornamental limestone plaster work on the facades accentuating the                                                                            |  |  |
|              |                                                  | fenestrations including building entrances and windows is another distinctive                                                                |  |  |
|              |                                                  | feature of the buildings of Raghavji Road precinct.                                                                                          |  |  |
| 7.8          | Finishes                                         | The external walls are plastered and painted or have exposed stone work.                                                                     |  |  |
| 7.9          | Interiors(Movable&Immovable)                     | The interiors have been altered extensively by the tenants and hence none of                                                                 |  |  |
| 7 10         | Compound/Fonce/Cate                              | the original finishes remain.  The buildings are deviced of and compound wall or fonce or gate.                                              |  |  |
| 7.10<br>7.11 | Compound/Fence/Gate Curtilege/ Unbuilt space/out | The buildings are devoid of and compound wall or fence or gate  The buildings are planned narrowly and close to each other hence there is no |  |  |
| ' · · · ·    | buildings/landscape                              | space for landscape or out buildings                                                                                                         |  |  |
|              | buildings/landscaps                              | opado for fariadoapo or out ballaringo                                                                                                       |  |  |
| 8.0          |                                                  | SERVICES & UTILITIES                                                                                                                         |  |  |
| 8.1          | Lighting                                         | Electric light fixtures and natural light                                                                                                    |  |  |
| 8.2          | Ventilation                                      | Ceiling and wall-mounted electric fans, air-conditioning units and natural                                                                   |  |  |
|              |                                                  | ventilation through windows and balconies                                                                                                    |  |  |
| 8.3          | Electricity                                      | Electricity is supplied by the B.E.S.T.                                                                                                      |  |  |
| 8.4          | Water Supply                                     | Water supply is provided by the B.M.C.                                                                                                       |  |  |
| 8.5          | Drainage (Plumbing and sanitation)               | Rainwater down take pipes drains the water from the tiled roof. Water supply                                                                 |  |  |
|              |                                                  | pipes and soil pipes are connected to the toilet and wash areas.                                                                             |  |  |