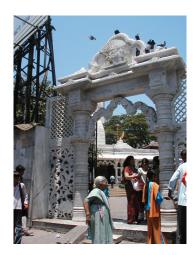

| 368     | SHRI MAHAVIR JAIN VIDYAL        | _AYA                                                                                 |
|---------|---------------------------------|--------------------------------------------------------------------------------------|
|         |                                 | finished with horizontal lines in the external plaster.                              |
|         |                                 | The upper storeys are divided into numerous bays the first and second floors         |
|         |                                 | have openings set within flat arches and the top storey has semicircular             |
|         |                                 | arched fenestrations. The bays are divided by striated vertical bands of             |
|         |                                 | masonry. Some of the bays are slightly projected outwards from the building          |
|         |                                 | line. These bays are flanked by a pair of slender round stone columns with           |
|         |                                 | carved Corinthian capitals and rising to a height of 2 floors. The facade is         |
|         |                                 | accented at corners by round bays with projecting balconies and overhangs.           |
|         |                                 | The elevation along August Kranti Marg has considerably transformed due to           |
|         |                                 | the presence of a line of retail stores and commercial establishments at the         |
|         |                                 | ground level and metal grills added to upper floor openings.                         |
| 5.3     | Intrinsic                       | Character Defining Elements                                                          |
| 5.5     | HILIHISIC                       | External                                                                             |
|         |                                 |                                                                                      |
|         |                                 | Urban edge accentuated with rounded cantilevered balconies on the corner,            |
|         |                                 | stucco pilasters, slender Corinthian columns, semi-circular and segmental            |
|         |                                 | arched openings, decorative parapet, jalis and stone brackets                        |
|         |                                 | Internal Timber stainess with descretive never nexts                                 |
| <i></i> | Value Classification            | Timber staircase with decorative newel posts                                         |
| 5.4     | Value Classification            | Existing Grade: Grade III Recommended Grade: Grade III                               |
|         |                                 | A(arc), A(cul), B(per), B(des), B(uu), I(sce), C(seh)                                |
|         |                                 | The building has architectural value with its massive façade. Housing one of         |
|         |                                 | the first hostels and library for students of the Jain community with a temple       |
|         |                                 | as well, it is also a culturally significant structure in terms of the period it was |
|         |                                 | built in, its design and usage.                                                      |
|         |                                 | This building and the intersection that it forms, along with the historic August     |
|         |                                 | Kranti Maidan on one side, is a major focal point along August Kranti Marg. It       |
|         |                                 | is especially visible when approached from Nana Chowk.                               |
| 6.0     |                                 | TOPOGRAPHY                                                                           |
| 6.1     | Floors                          | Ground + 3 upper                                                                     |
|         |                                 | 11                                                                                   |
| 7.0     |                                 | CONSTRUCTION                                                                         |
| 7.1     | Plinth                          | The plinth is constructed in Malad stone.                                            |
| 7.2     | Walls                           | The walls are constructed of load-bearing brick masonry.                             |
| 7.3     | Floor                           | The floors are timber framed.                                                        |
| 7.4     | Stairs                          | The staircases are timber framed.                                                    |
| 7.5     | Openings                        | Brick lined fenestrations, some arched, timber framed windows inset with             |
|         |                                 | wooden shutters and glass panels.                                                    |
| 7.6     | Roofing                         | Flat timber framed roof with a terrace.                                              |
| 7.7     | Articulation                    | Long brick pilasters with rusticated finish and round stone columns with             |
|         |                                 | carved capitals and bases on the façade.                                             |
|         |                                 | Curved corner stone balconies with paneled brick parapet walls and carved            |
|         |                                 | stone railings.                                                                      |
|         |                                 | Ornamental stone parapet wall and overhang at the terrace level supported            |
|         |                                 | by stone brackets imitating wooden joist ends.                                       |
| 7.8     | Finishes                        | Plastered external walls with horizontal grooves; internal walls are painted         |
| 7.9     | Interiors (Movable & Immovable) | The interiors have been altered extensively and do not conform to any style          |
|         |                                 | or genre.                                                                            |
| 7.10    | Compound/Fence/Gate             | All the four blocks have arched entrances with various modern gates.                 |