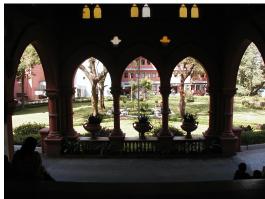

| 368     | SHRI MAHAVIR JAIN VIDYAL        | _AYA                                                                                 |
|---------|---------------------------------|--------------------------------------------------------------------------------------|
|         |                                 | finished with horizontal lines in the external plaster.                              |
|         |                                 | The upper storeys are divided into numerous bays the first and second floors         |
|         |                                 | have openings set within flat arches and the top storey has semicircular             |
|         |                                 | arched fenestrations. The bays are divided by striated vertical bands of             |
|         |                                 | masonry. Some of the bays are slightly projected outwards from the building          |
|         |                                 | line. These bays are flanked by a pair of slender round stone columns with           |
|         |                                 | carved Corinthian capitals and rising to a height of 2 floors. The facade is         |
|         |                                 | accented at corners by round bays with projecting balconies and overhangs.           |
|         |                                 | The elevation along August Kranti Marg has considerably transformed due to           |
|         |                                 | the presence of a line of retail stores and commercial establishments at the         |
|         |                                 | ground level and metal grills added to upper floor openings.                         |
| 5.3     | Intrinsic                       | Character Defining Elements                                                          |
| 5.5     | HILIHISIC                       | External                                                                             |
|         |                                 |                                                                                      |
|         |                                 | Urban edge accentuated with rounded cantilevered balconies on the corner,            |
|         |                                 | stucco pilasters, slender Corinthian columns, semi-circular and segmental            |
|         |                                 | arched openings, decorative parapet, jalis and stone brackets                        |
|         |                                 | Internal Timber stainess with descretive never nexts                                 |
| <i></i> | Value Classification            | Timber staircase with decorative newel posts                                         |
| 5.4     | Value Classification            | Existing Grade: Grade III Recommended Grade: Grade III                               |
|         |                                 | A(arc), A(cul), B(per), B(des), B(uu), I(sce), C(seh)                                |
|         |                                 | The building has architectural value with its massive façade. Housing one of         |
|         |                                 | the first hostels and library for students of the Jain community with a temple       |
|         |                                 | as well, it is also a culturally significant structure in terms of the period it was |
|         |                                 | built in, its design and usage.                                                      |
|         |                                 | This building and the intersection that it forms, along with the historic August     |
|         |                                 | Kranti Maidan on one side, is a major focal point along August Kranti Marg. It       |
|         |                                 | is especially visible when approached from Nana Chowk.                               |
| 6.0     |                                 | TOPOGRAPHY                                                                           |
| 6.1     | Floors                          | Ground + 3 upper                                                                     |
|         |                                 | 11                                                                                   |
| 7.0     |                                 | CONSTRUCTION                                                                         |
| 7.1     | Plinth                          | The plinth is constructed in Malad stone.                                            |
| 7.2     | Walls                           | The walls are constructed of load-bearing brick masonry.                             |
| 7.3     | Floor                           | The floors are timber framed.                                                        |
| 7.4     | Stairs                          | The staircases are timber framed.                                                    |
| 7.5     | Openings                        | Brick lined fenestrations, some arched, timber framed windows inset with             |
|         |                                 | wooden shutters and glass panels.                                                    |
| 7.6     | Roofing                         | Flat timber framed roof with a terrace.                                              |
| 7.7     | Articulation                    | Long brick pilasters with rusticated finish and round stone columns with             |
|         |                                 | carved capitals and bases on the façade.                                             |
|         |                                 | Curved corner stone balconies with paneled brick parapet walls and carved            |
|         |                                 | stone railings.                                                                      |
|         |                                 | Ornamental stone parapet wall and overhang at the terrace level supported            |
|         |                                 | by stone brackets imitating wooden joist ends.                                       |
| 7.8     | Finishes                        | Plastered external walls with horizontal grooves; internal walls are painted         |
| 7.9     | Interiors (Movable & Immovable) | The interiors have been altered extensively and do not conform to any style          |
|         |                                 | or genre.                                                                            |
| 7.10    | Compound/Fence/Gate             | All the four blocks have arched entrances with various modern gates.                 |