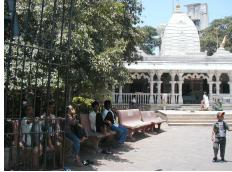

| 368        | SHRI MAHAVIR JAIN VIDYAL    | AYA                                                                            |
|------------|-----------------------------|--------------------------------------------------------------------------------|
| 1000       | Common Ref n                | no: 2005/GII/368                                                               |
| CAR        | Card No.: 51                |                                                                                |
| Sport Dece | Ward (Part): D              | 3.09                                                                           |
|            | CS No.: 1/556               | WALIA RANK                                                                     |
|            | Plot Area: 192              | 3.09                                                                           |
|            | B U Area: NA                | (40)                                                                           |
|            | Date: 31st Dece             | ember 04                                                                       |
|            | Record by: Abh              |                                                                                |
|            | Review by: Ais              | hwarva Tinnis SHRI MAHAVIR JAIN                                                |
|            |                             | ixt:AB                                                                         |
|            | Photo Ref: 368              |                                                                                |
| 1.0        |                             | DENOMINATION                                                                   |
| 1.1        | Name of Premises            | Shri Mahavir Jain Vidyalaya                                                    |
| 1.2        | Earlier Name                | Same                                                                           |
| 1.3        | Built In                    | Early 20th century Extension Date(if any) none                                 |
| 1.0        | Dant III                    | Extension Bate(ii arry) none                                                   |
| 2.0        |                             | ACCESS ROADS                                                                   |
| 2.1        | Main                        | August Kranti Marg                                                             |
| 2.2        | Subsidiary                  | Tejpal Road                                                                    |
| 2.2        | Cabolalary                  | rojparrodd                                                                     |
| 3.0        |                             | OWNERSHIP PATTERN                                                              |
| 3.1        | Present                     | Shri Mahavir Jain Vidyalaya                                                    |
| 3.2        | Past                        | Same                                                                           |
| 3.3        | Status                      | Trust                                                                          |
| 0.0        | Cidido                      | Trust                                                                          |
| 4.0        |                             | USE                                                                            |
| 4.1        | Present                     | Mixed use - Religious, educational, residential and commercial                 |
|            | 1.1999.11                   | (Jain library, temple, hostel and some commercial uses on the ground level     |
|            |                             | along August Kranti Marg).                                                     |
| 4.2        | Past                        | Same                                                                           |
| 4.3        | Usage                       | Mostly regular, some portions are disused                                      |
|            |                             |                                                                                |
| 5.0        |                             | SIGNIFICANCE & VALUE CLASSIFICATION                                            |
| 5.1        | Townscape (Natural/Manmade) | The building has a very long façade along August Kranti Marg, Tejpal Road      |
|            | (                           | and a corner elevation at the Gowalia Tank intersection. It overlooks the      |
|            |                             | August Kranti Maidan and has an imposing presence on the intersection.         |
| 5.2        | Architectural Description   | Planning                                                                       |
|            |                             | Large archways in the centre of each of the blocks leads into entrance lobby.  |
|            |                             | From here, staircases lead to the upper floors that have narrow verandahs      |
|            |                             | from where the individual residences can be entered.                           |
|            |                             | Stylistic Classification                                                       |
|            |                             | This Colonial style building has a large footprint with 4 elevations, and is   |
|            |                             | divided into 4 blocks (Block A – at rear, Blocks B – along August Kranti       |
|            |                             | Marg, Block C – at the Gowalia Tank intersection and Block D – along Tejpal    |
|            |                             | Road).                                                                         |
|            |                             | The ground floor of all the blocks is greater in height than all the upper 3   |
|            |                             | floors. This level has arched openings, sometimes with verandahs and           |
|            |                             | rectangular slits above for light and ventilation. The brick masonry work is   |
|            |                             | Toolaring that only work to high and vortification. The brick maconing work to |

| 368     | SHRI MAHAVIR JAIN VIDYAL        | _AYA                                                                                 |
|---------|---------------------------------|--------------------------------------------------------------------------------------|
|         |                                 | finished with horizontal lines in the external plaster.                              |
|         |                                 | The upper storeys are divided into numerous bays the first and second floors         |
|         |                                 | have openings set within flat arches and the top storey has semicircular             |
|         |                                 | arched fenestrations. The bays are divided by striated vertical bands of             |
|         |                                 | masonry. Some of the bays are slightly projected outwards from the building          |
|         |                                 | line. These bays are flanked by a pair of slender round stone columns with           |
|         |                                 | carved Corinthian capitals and rising to a height of 2 floors. The facade is         |
|         |                                 | accented at corners by round bays with projecting balconies and overhangs.           |
|         |                                 | The elevation along August Kranti Marg has considerably transformed due to           |
|         |                                 | the presence of a line of retail stores and commercial establishments at the         |
|         |                                 | ground level and metal grills added to upper floor openings.                         |
| 5.3     | Intrinsic                       | Character Defining Elements                                                          |
| 5.5     | HILIHISIC                       | External                                                                             |
|         |                                 |                                                                                      |
|         |                                 | Urban edge accentuated with rounded cantilevered balconies on the corner,            |
|         |                                 | stucco pilasters, slender Corinthian columns, semi-circular and segmental            |
|         |                                 | arched openings, decorative parapet, jalis and stone brackets                        |
|         |                                 | Internal Timber stainess with descretive never nexts                                 |
| <i></i> | Value Classification            | Timber staircase with decorative newel posts                                         |
| 5.4     | Value Classification            | Existing Grade: Grade III Recommended Grade: Grade III                               |
|         |                                 | A(arc), A(cul), B(per), B(des), B(uu), I(sce), C(seh)                                |
|         |                                 | The building has architectural value with its massive façade. Housing one of         |
|         |                                 | the first hostels and library for students of the Jain community with a temple       |
|         |                                 | as well, it is also a culturally significant structure in terms of the period it was |
|         |                                 | built in, its design and usage.                                                      |
|         |                                 | This building and the intersection that it forms, along with the historic August     |
|         |                                 | Kranti Maidan on one side, is a major focal point along August Kranti Marg. It       |
|         |                                 | is especially visible when approached from Nana Chowk.                               |
| 6.0     |                                 | TOPOGRAPHY                                                                           |
| 6.1     | Floors                          | Ground + 3 upper                                                                     |
|         |                                 | 11                                                                                   |
| 7.0     |                                 | CONSTRUCTION                                                                         |
| 7.1     | Plinth                          | The plinth is constructed in Malad stone.                                            |
| 7.2     | Walls                           | The walls are constructed of load-bearing brick masonry.                             |
| 7.3     | Floor                           | The floors are timber framed.                                                        |
| 7.4     | Stairs                          | The staircases are timber framed.                                                    |
| 7.5     | Openings                        | Brick lined fenestrations, some arched, timber framed windows inset with             |
|         |                                 | wooden shutters and glass panels.                                                    |
| 7.6     | Roofing                         | Flat timber framed roof with a terrace.                                              |
| 7.7     | Articulation                    | Long brick pilasters with rusticated finish and round stone columns with             |
|         |                                 | carved capitals and bases on the façade.                                             |
|         |                                 | Curved corner stone balconies with paneled brick parapet walls and carved            |
|         |                                 | stone railings.                                                                      |
|         |                                 | Ornamental stone parapet wall and overhang at the terrace level supported            |
|         |                                 | by stone brackets imitating wooden joist ends.                                       |
| 7.8     | Finishes                        | Plastered external walls with horizontal grooves; internal walls are painted         |
| 7.9     | Interiors (Movable & Immovable) | The interiors have been altered extensively and do not conform to any style          |
|         |                                 | or genre.                                                                            |
| 7.10    | Compound/Fence/Gate             | All the four blocks have arched entrances with various modern gates.                 |