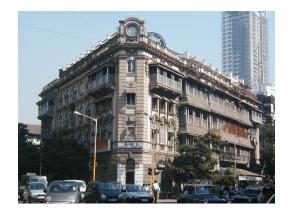

| 368        | SHRI MAHAVIR JAIN VIDYAL    | AYA                                                                            |
|------------|-----------------------------|--------------------------------------------------------------------------------|
| 1000       | Common Ref n                | no: 2005/GII/368                                                               |
| CAR        | Card No.: 51                |                                                                                |
| Sport Dece | Ward (Part): D              | 3.09                                                                           |
|            | CS No.: 1/556               | WALIA RANK                                                                     |
|            | Plot Area: 192              | 3.09                                                                           |
|            | B U Area: NA                | (40)                                                                           |
|            | Date: 31st Dece             | ember 04                                                                       |
|            | Record by: Abh              |                                                                                |
|            | Review by: Ais              | hwarva Tinnis SHRI MAHAVIR JAIN                                                |
|            |                             | ixt:AB                                                                         |
|            | Photo Ref: 368              |                                                                                |
| 1.0        |                             | DENOMINATION                                                                   |
| 1.1        | Name of Premises            | Shri Mahavir Jain Vidyalaya                                                    |
| 1.2        | Earlier Name                | Same                                                                           |
| 1.3        | Built In                    | Early 20th century Extension Date(if any) none                                 |
| 1.0        | Dant III                    | Extension Bate(ii arry) none                                                   |
| 2.0        |                             | ACCESS ROADS                                                                   |
| 2.1        | Main                        | August Kranti Marg                                                             |
| 2.2        | Subsidiary                  | Tejpal Road                                                                    |
| 2.2        | Cabolalary                  | rojparrodd                                                                     |
| 3.0        |                             | OWNERSHIP PATTERN                                                              |
| 3.1        | Present                     | Shri Mahavir Jain Vidyalaya                                                    |
| 3.2        | Past                        | Same                                                                           |
| 3.3        | Status                      | Trust                                                                          |
| 0.0        | Cidido                      | Trust                                                                          |
| 4.0        |                             | USE                                                                            |
| 4.1        | Present                     | Mixed use - Religious, educational, residential and commercial                 |
|            | 1.1999.11                   | (Jain library, temple, hostel and some commercial uses on the ground level     |
|            |                             | along August Kranti Marg).                                                     |
| 4.2        | Past                        | Same                                                                           |
| 4.3        | Usage                       | Mostly regular, some portions are disused                                      |
|            |                             |                                                                                |
| 5.0        |                             | SIGNIFICANCE & VALUE CLASSIFICATION                                            |
| 5.1        | Townscape (Natural/Manmade) | The building has a very long façade along August Kranti Marg, Tejpal Road      |
|            | (                           | and a corner elevation at the Gowalia Tank intersection. It overlooks the      |
|            |                             | August Kranti Maidan and has an imposing presence on the intersection.         |
| 5.2        | Architectural Description   | Planning                                                                       |
|            |                             | Large archways in the centre of each of the blocks leads into entrance lobby.  |
|            |                             | From here, staircases lead to the upper floors that have narrow verandahs      |
|            |                             | from where the individual residences can be entered.                           |
|            |                             | Stylistic Classification                                                       |
|            |                             | This Colonial style building has a large footprint with 4 elevations, and is   |
|            |                             | divided into 4 blocks (Block A – at rear, Blocks B – along August Kranti       |
|            |                             | Marg, Block C – at the Gowalia Tank intersection and Block D – along Tejpal    |
|            |                             | Road).                                                                         |
|            |                             | The ground floor of all the blocks is greater in height than all the upper 3   |
|            |                             | floors. This level has arched openings, sometimes with verandahs and           |
|            |                             | rectangular slits above for light and ventilation. The brick masonry work is   |
|            |                             | Toolaring that only work to high and vortification. The brick maconing work to |

| 368     | SHRI MAHAVIR JAIN VIDYAL        | _AYA                                                                                 |
|---------|---------------------------------|--------------------------------------------------------------------------------------|
|         |                                 | finished with horizontal lines in the external plaster.                              |
|         |                                 | The upper storeys are divided into numerous bays the first and second floors         |
|         |                                 | have openings set within flat arches and the top storey has semicircular             |
|         |                                 | arched fenestrations. The bays are divided by striated vertical bands of             |
|         |                                 | masonry. Some of the bays are slightly projected outwards from the building          |
|         |                                 | line. These bays are flanked by a pair of slender round stone columns with           |
|         |                                 | carved Corinthian capitals and rising to a height of 2 floors. The facade is         |
|         |                                 | accented at corners by round bays with projecting balconies and overhangs.           |
|         |                                 | The elevation along August Kranti Marg has considerably transformed due to           |
|         |                                 | the presence of a line of retail stores and commercial establishments at the         |
|         |                                 | ground level and metal grills added to upper floor openings.                         |
| 5.3     | Intrinsic                       | Character Defining Elements                                                          |
| 5.5     | HILIHISIC                       | External                                                                             |
|         |                                 |                                                                                      |
|         |                                 | Urban edge accentuated with rounded cantilevered balconies on the corner,            |
|         |                                 | stucco pilasters, slender Corinthian columns, semi-circular and segmental            |
|         |                                 | arched openings, decorative parapet, jalis and stone brackets                        |
|         |                                 | Internal Timber stainess with descretive never nexts                                 |
| <i></i> | Value Classification            | Timber staircase with decorative newel posts                                         |
| 5.4     | Value Classification            | Existing Grade: Grade III Recommended Grade: Grade III                               |
|         |                                 | A(arc), A(cul), B(per), B(des), B(uu), I(sce), C(seh)                                |
|         |                                 | The building has architectural value with its massive façade. Housing one of         |
|         |                                 | the first hostels and library for students of the Jain community with a temple       |
|         |                                 | as well, it is also a culturally significant structure in terms of the period it was |
|         |                                 | built in, its design and usage.                                                      |
|         |                                 | This building and the intersection that it forms, along with the historic August     |
|         |                                 | Kranti Maidan on one side, is a major focal point along August Kranti Marg. It       |
|         |                                 | is especially visible when approached from Nana Chowk.                               |
| 6.0     |                                 | TOPOGRAPHY                                                                           |
| 6.1     | Floors                          | Ground + 3 upper                                                                     |
|         |                                 | 11                                                                                   |
| 7.0     |                                 | CONSTRUCTION                                                                         |
| 7.1     | Plinth                          | The plinth is constructed in Malad stone.                                            |
| 7.2     | Walls                           | The walls are constructed of load-bearing brick masonry.                             |
| 7.3     | Floor                           | The floors are timber framed.                                                        |
| 7.4     | Stairs                          | The staircases are timber framed.                                                    |
| 7.5     | Openings                        | Brick lined fenestrations, some arched, timber framed windows inset with             |
|         |                                 | wooden shutters and glass panels.                                                    |
| 7.6     | Roofing                         | Flat timber framed roof with a terrace.                                              |
| 7.7     | Articulation                    | Long brick pilasters with rusticated finish and round stone columns with             |
|         |                                 | carved capitals and bases on the façade.                                             |
|         |                                 | Curved corner stone balconies with paneled brick parapet walls and carved            |
|         |                                 | stone railings.                                                                      |
|         |                                 | Ornamental stone parapet wall and overhang at the terrace level supported            |
|         |                                 | by stone brackets imitating wooden joist ends.                                       |
| 7.8     | Finishes                        | Plastered external walls with horizontal grooves; internal walls are painted         |
| 7.9     | Interiors (Movable & Immovable) | The interiors have been altered extensively and do not conform to any style          |
|         |                                 | or genre.                                                                            |
| 7.10    | Compound/Fence/Gate             | All the four blocks have arched entrances with various modern gates.                 |