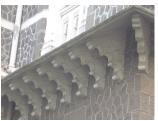

| 368     | SHRI MAHAVIR JAIN VIDYAL        | _AYA                                                                                 |
|---------|---------------------------------|--------------------------------------------------------------------------------------|
|         |                                 | finished with horizontal lines in the external plaster.                              |
|         |                                 | The upper storeys are divided into numerous bays the first and second floors         |
|         |                                 | have openings set within flat arches and the top storey has semicircular             |
|         |                                 | arched fenestrations. The bays are divided by striated vertical bands of             |
|         |                                 | masonry. Some of the bays are slightly projected outwards from the building          |
|         |                                 | line. These bays are flanked by a pair of slender round stone columns with           |
|         |                                 | carved Corinthian capitals and rising to a height of 2 floors. The facade is         |
|         |                                 | accented at corners by round bays with projecting balconies and overhangs.           |
|         |                                 | The elevation along August Kranti Marg has considerably transformed due to           |
|         |                                 | the presence of a line of retail stores and commercial establishments at the         |
|         |                                 | ground level and metal grills added to upper floor openings.                         |
| 5.3     | Intrinsic                       | Character Defining Elements                                                          |
| 5.5     | HILIHISIC                       | External                                                                             |
|         |                                 |                                                                                      |
|         |                                 | Urban edge accentuated with rounded cantilevered balconies on the corner,            |
|         |                                 | stucco pilasters, slender Corinthian columns, semi-circular and segmental            |
|         |                                 | arched openings, decorative parapet, jalis and stone brackets                        |
|         |                                 | Internal Timber stainess with descretive never nexts                                 |
| <i></i> | Value Classification            | Timber staircase with decorative newel posts                                         |
| 5.4     | Value Classification            | Existing Grade: Grade III Recommended Grade: Grade III                               |
|         |                                 | A(arc), A(cul), B(per), B(des), B(uu), I(sce), C(seh)                                |
|         |                                 | The building has architectural value with its massive façade. Housing one of         |
|         |                                 | the first hostels and library for students of the Jain community with a temple       |
|         |                                 | as well, it is also a culturally significant structure in terms of the period it was |
|         |                                 | built in, its design and usage.                                                      |
|         |                                 | This building and the intersection that it forms, along with the historic August     |
|         |                                 | Kranti Maidan on one side, is a major focal point along August Kranti Marg. It       |
|         |                                 | is especially visible when approached from Nana Chowk.                               |
| 6.0     |                                 | TOPOGRAPHY                                                                           |
| 6.1     | Floors                          | Ground + 3 upper                                                                     |
|         |                                 | 11                                                                                   |
| 7.0     |                                 | CONSTRUCTION                                                                         |
| 7.1     | Plinth                          | The plinth is constructed in Malad stone.                                            |
| 7.2     | Walls                           | The walls are constructed of load-bearing brick masonry.                             |
| 7.3     | Floor                           | The floors are timber framed.                                                        |
| 7.4     | Stairs                          | The staircases are timber framed.                                                    |
| 7.5     | Openings                        | Brick lined fenestrations, some arched, timber framed windows inset with             |
|         |                                 | wooden shutters and glass panels.                                                    |
| 7.6     | Roofing                         | Flat timber framed roof with a terrace.                                              |
| 7.7     | Articulation                    | Long brick pilasters with rusticated finish and round stone columns with             |
|         |                                 | carved capitals and bases on the façade.                                             |
|         |                                 | Curved corner stone balconies with paneled brick parapet walls and carved            |
|         |                                 | stone railings.                                                                      |
|         |                                 | Ornamental stone parapet wall and overhang at the terrace level supported            |
|         |                                 | by stone brackets imitating wooden joist ends.                                       |
| 7.8     | Finishes                        | Plastered external walls with horizontal grooves; internal walls are painted         |
| 7.9     | Interiors (Movable & Immovable) | The interiors have been altered extensively and do not conform to any style          |
|         |                                 | or genre.                                                                            |
| 7.10    | Compound/Fence/Gate             | All the four blocks have arched entrances with various modern gates.                 |

| 369          | 369 RAGHAVJI ROAD PRECINCT                       |                                                                                                                                              |  |  |
|--------------|--------------------------------------------------|----------------------------------------------------------------------------------------------------------------------------------------------|--|--|
|              |                                                  | 7. Botiwala Building                                                                                                                         |  |  |
|              |                                                  | Location : Raghavji road                                                                                                                     |  |  |
|              |                                                  | No of floors: G + 4                                                                                                                          |  |  |
|              |                                                  | Architectural style: Hybrid (Vernacular + Art Deco)                                                                                          |  |  |
|              |                                                  | Special features: Residential building with shops on ground floor located                                                                    |  |  |
|              |                                                  | at the junction of August Kranti Marg and Raghavji road. Façade articulation in Colonial (Edwardian) style with stucco moldings, cornice     |  |  |
|              |                                                  | bands and cornice balconies supported by decorative brackets. Typical                                                                        |  |  |
|              |                                                  | example of corner building with the rounded corner highlighted by                                                                            |  |  |
|              |                                                  | elaborate ornamentation and a dome.                                                                                                          |  |  |
|              |                                                  |                                                                                                                                              |  |  |
| 6.0          |                                                  | TOPOGRAPHY                                                                                                                                   |  |  |
| 6.1          | Floors                                           | Ground and 3 to 5 upper floors                                                                                                               |  |  |
|              |                                                  |                                                                                                                                              |  |  |
| 7.0          |                                                  | CONSTRUCTION                                                                                                                                 |  |  |
| 7.1          | Plinth                                           | The plinths are constructed of Malad stone masonry work.                                                                                     |  |  |
| 7.2          | Walls                                            | The walls are constructed of load-bearing Malad stone or brick masonry.                                                                      |  |  |
| 7.3          | Floor                                            | The floors are timber framed or reinforced cement concrete slabs.                                                                            |  |  |
| 7.4          | Stairs                                           | The staircases are timber framed or reinforced cement concrete.                                                                              |  |  |
| 7.5          | Openings                                         | Stone or brick lined fenestrations with timber framed windows inset with                                                                     |  |  |
|              |                                                  | wooden shutters and glass panels. Timber balconies with Art deco features                                                                    |  |  |
| 7.6          | Doofing                                          | along with Art Deco RCC balconies.  Flat timber framed or cement concrete slab roofs.                                                        |  |  |
| 7.6          | Roofing Articulation                             | The most striking feature of the entire streetscape is the cantilevered balcony                                                              |  |  |
| 1.1          | Articulation                                     | element protruding from each of the facades. Whether on Art Deco buildings                                                                   |  |  |
|              |                                                  | where the railings on the curving RCC balconies are in typical Art Deco                                                                      |  |  |
|              |                                                  | geometric designs and motifs, or elegant timber balconies on vernacular                                                                      |  |  |
|              |                                                  | style buildings which have cast iron or timber railings and coloured glass                                                                   |  |  |
|              |                                                  | panels-the balconies present on all building fronts on this sloping road gives                                                               |  |  |
|              |                                                  | it, its unique character.                                                                                                                    |  |  |
|              |                                                  | Ornamental limestone plaster work on the facades accentuating the                                                                            |  |  |
|              |                                                  | fenestrations including building entrances and windows is another distinctive                                                                |  |  |
|              |                                                  | feature of the buildings of Raghavji Road precinct.                                                                                          |  |  |
| 7.8          | Finishes                                         | The external walls are plastered and painted or have exposed stone work.                                                                     |  |  |
| 7.9          | Interiors(Movable&Immovable)                     | The interiors have been altered extensively by the tenants and hence none of                                                                 |  |  |
| 7 10         | Compound/Fonce/Cate                              | the original finishes remain.  The buildings are deviced of and compound wall or fonce or gate.                                              |  |  |
| 7.10<br>7.11 | Compound/Fence/Gate Curtilege/ Unbuilt space/out | The buildings are devoid of and compound wall or fence or gate  The buildings are planned narrowly and close to each other hence there is no |  |  |
| ' · · · ·    | buildings/landscape                              | space for landscape or out buildings                                                                                                         |  |  |
|              | buildings/landscaps                              | opado for fariadoapo or out ballaringo                                                                                                       |  |  |
| 8.0          |                                                  | SERVICES & UTILITIES                                                                                                                         |  |  |
| 8.1          | Lighting                                         | Electric light fixtures and natural light                                                                                                    |  |  |
| 8.2          | Ventilation                                      | Ceiling and wall-mounted electric fans, air-conditioning units and natural                                                                   |  |  |
|              |                                                  | ventilation through windows and balconies                                                                                                    |  |  |
| 8.3          | Electricity                                      | Electricity is supplied by the B.E.S.T.                                                                                                      |  |  |
| 8.4          | Water Supply                                     | Water supply is provided by the B.M.C.                                                                                                       |  |  |
| 8.5          | Drainage (Plumbing and sanitation)               | Rainwater down take pipes drains the water from the tiled roof. Water supply                                                                 |  |  |
|              |                                                  | pipes and soil pipes are connected to the toilet and wash areas.                                                                             |  |  |