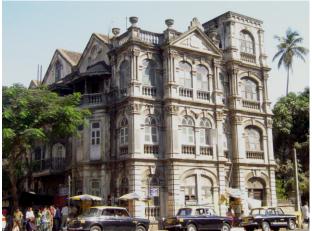

| 368        | SHRI MAHAVIR JAIN VIDYAL    | AYA                                                                            |
|------------|-----------------------------|--------------------------------------------------------------------------------|
| 1000       | Common Ref n                | no: 2005/GII/368                                                               |
| CAR        | Card No.: 51                |                                                                                |
| Sport Dece | Ward (Part): D              | 3.09                                                                           |
|            | CS No.: 1/556               | WALIA RANK                                                                     |
|            | Plot Area: 192              | 3.09                                                                           |
|            | B U Area: NA                | (40)                                                                           |
|            | Date: 31st Dece             | ember 04                                                                       |
|            | Record by: Abh              |                                                                                |
|            | Review by: Ais              | hwarva Tinnis SHRI MAHAVIR JAIN                                                |
|            |                             | ixt:AB                                                                         |
|            | Photo Ref: 368              |                                                                                |
| 1.0        |                             | DENOMINATION                                                                   |
| 1.1        | Name of Premises            | Shri Mahavir Jain Vidyalaya                                                    |
| 1.2        | Earlier Name                | Same                                                                           |
| 1.3        | Built In                    | Early 20th century Extension Date(if any) none                                 |
| 1.0        | Dant III                    | Extension Bate(ii arry) none                                                   |
| 2.0        |                             | ACCESS ROADS                                                                   |
| 2.1        | Main                        | August Kranti Marg                                                             |
| 2.2        | Subsidiary                  | Tejpal Road                                                                    |
| 2.2        | Cabolalary                  | rojparrodd                                                                     |
| 3.0        |                             | OWNERSHIP PATTERN                                                              |
| 3.1        | Present                     | Shri Mahavir Jain Vidyalaya                                                    |
| 3.2        | Past                        | Same                                                                           |
| 3.3        | Status                      | Trust                                                                          |
| 0.0        | Cidido                      | Trust                                                                          |
| 4.0        |                             | USE                                                                            |
| 4.1        | Present                     | Mixed use - Religious, educational, residential and commercial                 |
|            | 1.1999.11                   | (Jain library, temple, hostel and some commercial uses on the ground level     |
|            |                             | along August Kranti Marg).                                                     |
| 4.2        | Past                        | Same                                                                           |
| 4.3        | Usage                       | Mostly regular, some portions are disused                                      |
|            |                             |                                                                                |
| 5.0        |                             | SIGNIFICANCE & VALUE CLASSIFICATION                                            |
| 5.1        | Townscape (Natural/Manmade) | The building has a very long façade along August Kranti Marg, Tejpal Road      |
|            | (                           | and a corner elevation at the Gowalia Tank intersection. It overlooks the      |
|            |                             | August Kranti Maidan and has an imposing presence on the intersection.         |
| 5.2        | Architectural Description   | Planning                                                                       |
|            |                             | Large archways in the centre of each of the blocks leads into entrance lobby.  |
|            |                             | From here, staircases lead to the upper floors that have narrow verandahs      |
|            |                             | from where the individual residences can be entered.                           |
|            |                             | Stylistic Classification                                                       |
|            |                             | This Colonial style building has a large footprint with 4 elevations, and is   |
|            |                             | divided into 4 blocks (Block A – at rear, Blocks B – along August Kranti       |
|            |                             | Marg, Block C – at the Gowalia Tank intersection and Block D – along Tejpal    |
|            |                             | Road).                                                                         |
|            |                             | The ground floor of all the blocks is greater in height than all the upper 3   |
|            |                             | floors. This level has arched openings, sometimes with verandahs and           |
|            |                             | rectangular slits above for light and ventilation. The brick masonry work is   |
|            |                             | Toolaring that only work to high and vortification. The brick maconing work to |

| 368     | SHRI MAHAVIR JAIN VIDYAL        | _AYA                                                                                 |
|---------|---------------------------------|--------------------------------------------------------------------------------------|
|         |                                 | finished with horizontal lines in the external plaster.                              |
|         |                                 | The upper storeys are divided into numerous bays the first and second floors         |
|         |                                 | have openings set within flat arches and the top storey has semicircular             |
|         |                                 | arched fenestrations. The bays are divided by striated vertical bands of             |
|         |                                 | masonry. Some of the bays are slightly projected outwards from the building          |
|         |                                 | line. These bays are flanked by a pair of slender round stone columns with           |
|         |                                 | carved Corinthian capitals and rising to a height of 2 floors. The facade is         |
|         |                                 | accented at corners by round bays with projecting balconies and overhangs.           |
|         |                                 | The elevation along August Kranti Marg has considerably transformed due to           |
|         |                                 | the presence of a line of retail stores and commercial establishments at the         |
|         |                                 | ground level and metal grills added to upper floor openings.                         |
| 5.3     | Intrinsic                       | Character Defining Elements                                                          |
| 5.5     | HILIHISIC                       | External                                                                             |
|         |                                 |                                                                                      |
|         |                                 | Urban edge accentuated with rounded cantilevered balconies on the corner,            |
|         |                                 | stucco pilasters, slender Corinthian columns, semi-circular and segmental            |
|         |                                 | arched openings, decorative parapet, jalis and stone brackets                        |
|         |                                 | Internal Timber stainess with descretive never nexts                                 |
| <i></i> | Value Classification            | Timber staircase with decorative newel posts                                         |
| 5.4     | Value Classification            | Existing Grade: Grade III Recommended Grade: Grade III                               |
|         |                                 | A(arc), A(cul), B(per), B(des), B(uu), I(sce), C(seh)                                |
|         |                                 | The building has architectural value with its massive façade. Housing one of         |
|         |                                 | the first hostels and library for students of the Jain community with a temple       |
|         |                                 | as well, it is also a culturally significant structure in terms of the period it was |
|         |                                 | built in, its design and usage.                                                      |
|         |                                 | This building and the intersection that it forms, along with the historic August     |
|         |                                 | Kranti Maidan on one side, is a major focal point along August Kranti Marg. It       |
|         |                                 | is especially visible when approached from Nana Chowk.                               |
| 6.0     |                                 | TOPOGRAPHY                                                                           |
| 6.1     | Floors                          | Ground + 3 upper                                                                     |
|         |                                 | 11                                                                                   |
| 7.0     |                                 | CONSTRUCTION                                                                         |
| 7.1     | Plinth                          | The plinth is constructed in Malad stone.                                            |
| 7.2     | Walls                           | The walls are constructed of load-bearing brick masonry.                             |
| 7.3     | Floor                           | The floors are timber framed.                                                        |
| 7.4     | Stairs                          | The staircases are timber framed.                                                    |
| 7.5     | Openings                        | Brick lined fenestrations, some arched, timber framed windows inset with             |
|         |                                 | wooden shutters and glass panels.                                                    |
| 7.6     | Roofing                         | Flat timber framed roof with a terrace.                                              |
| 7.7     | Articulation                    | Long brick pilasters with rusticated finish and round stone columns with             |
|         |                                 | carved capitals and bases on the façade.                                             |
|         |                                 | Curved corner stone balconies with paneled brick parapet walls and carved            |
|         |                                 | stone railings.                                                                      |
|         |                                 | Ornamental stone parapet wall and overhang at the terrace level supported            |
|         |                                 | by stone brackets imitating wooden joist ends.                                       |
| 7.8     | Finishes                        | Plastered external walls with horizontal grooves; internal walls are painted         |
| 7.9     | Interiors (Movable & Immovable) | The interiors have been altered extensively and do not conform to any style          |
|         |                                 | or genre.                                                                            |
| 7.10    | Compound/Fence/Gate             | All the four blocks have arched entrances with various modern gates.                 |