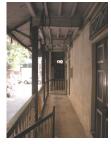

| 368     | SHRI MAHAVIR JAIN VIDYAL        | _AYA                                                                                 |
|---------|---------------------------------|--------------------------------------------------------------------------------------|
|         |                                 | finished with horizontal lines in the external plaster.                              |
|         |                                 | The upper storeys are divided into numerous bays the first and second floors         |
|         |                                 | have openings set within flat arches and the top storey has semicircular             |
|         |                                 | arched fenestrations. The bays are divided by striated vertical bands of             |
|         |                                 | masonry. Some of the bays are slightly projected outwards from the building          |
|         |                                 | line. These bays are flanked by a pair of slender round stone columns with           |
|         |                                 | carved Corinthian capitals and rising to a height of 2 floors. The facade is         |
|         |                                 | accented at corners by round bays with projecting balconies and overhangs.           |
|         |                                 | The elevation along August Kranti Marg has considerably transformed due to           |
|         |                                 | the presence of a line of retail stores and commercial establishments at the         |
|         |                                 | ground level and metal grills added to upper floor openings.                         |
| 5.3     | Intrinsic                       | Character Defining Elements                                                          |
| 5.5     | HILIHISIC                       | External                                                                             |
|         |                                 |                                                                                      |
|         |                                 | Urban edge accentuated with rounded cantilevered balconies on the corner,            |
|         |                                 | stucco pilasters, slender Corinthian columns, semi-circular and segmental            |
|         |                                 | arched openings, decorative parapet, jalis and stone brackets                        |
|         |                                 | Internal Timber stainess with descretive never nexts                                 |
| <i></i> | Value Classification            | Timber staircase with decorative newel posts                                         |
| 5.4     | Value Classification            | Existing Grade: Grade III Recommended Grade: Grade III                               |
|         |                                 | A(arc), A(cul), B(per), B(des), B(uu), I(sce), C(seh)                                |
|         |                                 | The building has architectural value with its massive façade. Housing one of         |
|         |                                 | the first hostels and library for students of the Jain community with a temple       |
|         |                                 | as well, it is also a culturally significant structure in terms of the period it was |
|         |                                 | built in, its design and usage.                                                      |
|         |                                 | This building and the intersection that it forms, along with the historic August     |
|         |                                 | Kranti Maidan on one side, is a major focal point along August Kranti Marg. It       |
|         |                                 | is especially visible when approached from Nana Chowk.                               |
| 6.0     |                                 | TOPOGRAPHY                                                                           |
| 6.1     | Floors                          | Ground + 3 upper                                                                     |
|         |                                 | 11                                                                                   |
| 7.0     |                                 | CONSTRUCTION                                                                         |
| 7.1     | Plinth                          | The plinth is constructed in Malad stone.                                            |
| 7.2     | Walls                           | The walls are constructed of load-bearing brick masonry.                             |
| 7.3     | Floor                           | The floors are timber framed.                                                        |
| 7.4     | Stairs                          | The staircases are timber framed.                                                    |
| 7.5     | Openings                        | Brick lined fenestrations, some arched, timber framed windows inset with             |
|         |                                 | wooden shutters and glass panels.                                                    |
| 7.6     | Roofing                         | Flat timber framed roof with a terrace.                                              |
| 7.7     | Articulation                    | Long brick pilasters with rusticated finish and round stone columns with             |
|         |                                 | carved capitals and bases on the façade.                                             |
|         |                                 | Curved corner stone balconies with paneled brick parapet walls and carved            |
|         |                                 | stone railings.                                                                      |
|         |                                 | Ornamental stone parapet wall and overhang at the terrace level supported            |
|         |                                 | by stone brackets imitating wooden joist ends.                                       |
| 7.8     | Finishes                        | Plastered external walls with horizontal grooves; internal walls are painted         |
| 7.9     | Interiors (Movable & Immovable) | The interiors have been altered extensively and do not conform to any style          |
|         |                                 | or genre.                                                                            |
| 7.10    | Compound/Fence/Gate             | All the four blocks have arched entrances with various modern gates.                 |

| 369          | 369 RAGHAVJI ROAD PRECINCT                       |                                                                                                                                              |  |  |
|--------------|--------------------------------------------------|----------------------------------------------------------------------------------------------------------------------------------------------|--|--|
|              |                                                  | 7. Botiwala Building                                                                                                                         |  |  |
|              |                                                  | Location : Raghavji road                                                                                                                     |  |  |
|              |                                                  | No of floors: G + 4                                                                                                                          |  |  |
|              |                                                  | Architectural style: Hybrid (Vernacular + Art Deco)                                                                                          |  |  |
|              |                                                  | Special features: Residential building with shops on ground floor located                                                                    |  |  |
|              |                                                  | at the junction of August Kranti Marg and Raghavji road. Façade articulation in Colonial (Edwardian) style with stucco moldings, cornice     |  |  |
|              |                                                  | bands and cornice balconies supported by decorative brackets. Typical                                                                        |  |  |
|              |                                                  | example of corner building with the rounded corner highlighted by                                                                            |  |  |
|              |                                                  | elaborate ornamentation and a dome.                                                                                                          |  |  |
|              |                                                  |                                                                                                                                              |  |  |
| 6.0          |                                                  | TOPOGRAPHY                                                                                                                                   |  |  |
| 6.1          | Floors                                           | Ground and 3 to 5 upper floors                                                                                                               |  |  |
|              |                                                  |                                                                                                                                              |  |  |
| 7.0          |                                                  | CONSTRUCTION                                                                                                                                 |  |  |
| 7.1          | Plinth                                           | The plinths are constructed of Malad stone masonry work.                                                                                     |  |  |
| 7.2          | Walls                                            | The walls are constructed of load-bearing Malad stone or brick masonry.                                                                      |  |  |
| 7.3          | Floor                                            | The floors are timber framed or reinforced cement concrete slabs.                                                                            |  |  |
| 7.4          | Stairs                                           | The staircases are timber framed or reinforced cement concrete.                                                                              |  |  |
| 7.5          | Openings                                         | Stone or brick lined fenestrations with timber framed windows inset with                                                                     |  |  |
|              |                                                  | wooden shutters and glass panels. Timber balconies with Art deco features                                                                    |  |  |
| 7.6          | Doofing                                          | along with Art Deco RCC balconies.  Flat timber framed or cement concrete slab roofs.                                                        |  |  |
| 7.6          | Roofing Articulation                             | The most striking feature of the entire streetscape is the cantilevered balcony                                                              |  |  |
| 1.1          | Articulation                                     | element protruding from each of the facades. Whether on Art Deco buildings                                                                   |  |  |
|              |                                                  | where the railings on the curving RCC balconies are in typical Art Deco                                                                      |  |  |
|              |                                                  | geometric designs and motifs, or elegant timber balconies on vernacular                                                                      |  |  |
|              |                                                  | style buildings which have cast iron or timber railings and coloured glass                                                                   |  |  |
|              |                                                  | panels-the balconies present on all building fronts on this sloping road gives                                                               |  |  |
|              |                                                  | it, its unique character.                                                                                                                    |  |  |
|              |                                                  | Ornamental limestone plaster work on the facades accentuating the                                                                            |  |  |
|              |                                                  | fenestrations including building entrances and windows is another distinctive                                                                |  |  |
|              |                                                  | feature of the buildings of Raghavji Road precinct.                                                                                          |  |  |
| 7.8          | Finishes                                         | The external walls are plastered and painted or have exposed stone work.                                                                     |  |  |
| 7.9          | Interiors(Movable&Immovable)                     | The interiors have been altered extensively by the tenants and hence none of                                                                 |  |  |
| 7 10         | Compound/Fonce/Cate                              | the original finishes remain.  The buildings are deviced of and compound wall or fonce or gate.                                              |  |  |
| 7.10<br>7.11 | Compound/Fence/Gate Curtilege/ Unbuilt space/out | The buildings are devoid of and compound wall or fence or gate  The buildings are planned narrowly and close to each other hence there is no |  |  |
| ' · · · ·    | buildings/landscape                              | space for landscape or out buildings                                                                                                         |  |  |
|              | buildings/landscaps                              | opado for fariadoapo or out ballaringo                                                                                                       |  |  |
| 8.0          |                                                  | SERVICES & UTILITIES                                                                                                                         |  |  |
| 8.1          | Lighting                                         | Electric light fixtures and natural light                                                                                                    |  |  |
| 8.2          | Ventilation                                      | Ceiling and wall-mounted electric fans, air-conditioning units and natural                                                                   |  |  |
|              |                                                  | ventilation through windows and balconies                                                                                                    |  |  |
| 8.3          | Electricity                                      | Electricity is supplied by the B.E.S.T.                                                                                                      |  |  |
| 8.4          | Water Supply                                     | Water supply is provided by the B.M.C.                                                                                                       |  |  |
| 8.5          | Drainage (Plumbing and sanitation)               | Rainwater down take pipes drains the water from the tiled roof. Water supply                                                                 |  |  |
|              |                                                  | pipes and soil pipes are connected to the toilet and wash areas.                                                                             |  |  |