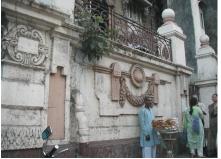

| 368        | SHRI MAHAVIR JAIN VIDYAL    | AYA                                                                            |
|------------|-----------------------------|--------------------------------------------------------------------------------|
| 1000       | Common Ref n                | no: 2005/GII/368                                                               |
| CAR        | Card No.: 51                |                                                                                |
| Sport Dece | Ward (Part): D              | 3.09                                                                           |
|            | CS No.: 1/556               | WALIA RANK                                                                     |
|            | Plot Area: 192              | 3.09                                                                           |
|            | B U Area: NA                | (40)                                                                           |
|            | Date: 31st Dece             | ember 04                                                                       |
|            | Record by: Abh              |                                                                                |
|            | Review by: Ais              | hwarva Tinnis SHRI MAHAVIR JAIN                                                |
|            |                             | ixt:AB                                                                         |
|            | Photo Ref: 368              |                                                                                |
| 1.0        |                             | DENOMINATION                                                                   |
| 1.1        | Name of Premises            | Shri Mahavir Jain Vidyalaya                                                    |
| 1.2        | Earlier Name                | Same                                                                           |
| 1.3        | Built In                    | Early 20th century Extension Date(if any) none                                 |
| 1.0        | Dant III                    | Extension Bate(ii arry) none                                                   |
| 2.0        |                             | ACCESS ROADS                                                                   |
| 2.1        | Main                        | August Kranti Marg                                                             |
| 2.2        | Subsidiary                  | Tejpal Road                                                                    |
| 2.2        | Cabolalary                  | rojparrodd                                                                     |
| 3.0        |                             | OWNERSHIP PATTERN                                                              |
| 3.1        | Present                     | Shri Mahavir Jain Vidyalaya                                                    |
| 3.2        | Past                        | Same                                                                           |
| 3.3        | Status                      | Trust                                                                          |
| 0.0        | Cidido                      | Trust                                                                          |
| 4.0        |                             | USE                                                                            |
| 4.1        | Present                     | Mixed use - Religious, educational, residential and commercial                 |
|            | 1.1999.11                   | (Jain library, temple, hostel and some commercial uses on the ground level     |
|            |                             | along August Kranti Marg).                                                     |
| 4.2        | Past                        | Same                                                                           |
| 4.3        | Usage                       | Mostly regular, some portions are disused                                      |
|            |                             |                                                                                |
| 5.0        |                             | SIGNIFICANCE & VALUE CLASSIFICATION                                            |
| 5.1        | Townscape (Natural/Manmade) | The building has a very long façade along August Kranti Marg, Tejpal Road      |
|            | (                           | and a corner elevation at the Gowalia Tank intersection. It overlooks the      |
|            |                             | August Kranti Maidan and has an imposing presence on the intersection.         |
| 5.2        | Architectural Description   | Planning                                                                       |
|            |                             | Large archways in the centre of each of the blocks leads into entrance lobby.  |
|            |                             | From here, staircases lead to the upper floors that have narrow verandahs      |
|            |                             | from where the individual residences can be entered.                           |
|            |                             | Stylistic Classification                                                       |
|            |                             | This Colonial style building has a large footprint with 4 elevations, and is   |
|            |                             | divided into 4 blocks (Block A – at rear, Blocks B – along August Kranti       |
|            |                             | Marg, Block C – at the Gowalia Tank intersection and Block D – along Tejpal    |
|            |                             | Road).                                                                         |
|            |                             | The ground floor of all the blocks is greater in height than all the upper 3   |
|            |                             | floors. This level has arched openings, sometimes with verandahs and           |
|            |                             | rectangular slits above for light and ventilation. The brick masonry work is   |
|            |                             | Toolaring that only work to high and vortification. The brick maconing work to |

| 368     | SHRI MAHAVIR JAIN VIDYAL        | _AYA                                                                                 |
|---------|---------------------------------|--------------------------------------------------------------------------------------|
|         |                                 | finished with horizontal lines in the external plaster.                              |
|         |                                 | The upper storeys are divided into numerous bays the first and second floors         |
|         |                                 | have openings set within flat arches and the top storey has semicircular             |
|         |                                 | arched fenestrations. The bays are divided by striated vertical bands of             |
|         |                                 | masonry. Some of the bays are slightly projected outwards from the building          |
|         |                                 | line. These bays are flanked by a pair of slender round stone columns with           |
|         |                                 | carved Corinthian capitals and rising to a height of 2 floors. The facade is         |
|         |                                 | accented at corners by round bays with projecting balconies and overhangs.           |
|         |                                 | The elevation along August Kranti Marg has considerably transformed due to           |
|         |                                 | the presence of a line of retail stores and commercial establishments at the         |
|         |                                 | ground level and metal grills added to upper floor openings.                         |
| 5.3     | Intrinsic                       | Character Defining Elements                                                          |
| 5.5     | HILIHISIC                       | External                                                                             |
|         |                                 |                                                                                      |
|         |                                 | Urban edge accentuated with rounded cantilevered balconies on the corner,            |
|         |                                 | stucco pilasters, slender Corinthian columns, semi-circular and segmental            |
|         |                                 | arched openings, decorative parapet, jalis and stone brackets                        |
|         |                                 | Internal Timber stainess with descretive never nexts                                 |
| <i></i> | Value Classification            | Timber staircase with decorative newel posts                                         |
| 5.4     | Value Classification            | Existing Grade: Grade III Recommended Grade: Grade III                               |
|         |                                 | A(arc), A(cul), B(per), B(des), B(uu), I(sce), C(seh)                                |
|         |                                 | The building has architectural value with its massive façade. Housing one of         |
|         |                                 | the first hostels and library for students of the Jain community with a temple       |
|         |                                 | as well, it is also a culturally significant structure in terms of the period it was |
|         |                                 | built in, its design and usage.                                                      |
|         |                                 | This building and the intersection that it forms, along with the historic August     |
|         |                                 | Kranti Maidan on one side, is a major focal point along August Kranti Marg. It       |
|         |                                 | is especially visible when approached from Nana Chowk.                               |
| 6.0     |                                 | TOPOGRAPHY                                                                           |
| 6.1     | Floors                          | Ground + 3 upper                                                                     |
|         |                                 | 11                                                                                   |
| 7.0     |                                 | CONSTRUCTION                                                                         |
| 7.1     | Plinth                          | The plinth is constructed in Malad stone.                                            |
| 7.2     | Walls                           | The walls are constructed of load-bearing brick masonry.                             |
| 7.3     | Floor                           | The floors are timber framed.                                                        |
| 7.4     | Stairs                          | The staircases are timber framed.                                                    |
| 7.5     | Openings                        | Brick lined fenestrations, some arched, timber framed windows inset with             |
|         |                                 | wooden shutters and glass panels.                                                    |
| 7.6     | Roofing                         | Flat timber framed roof with a terrace.                                              |
| 7.7     | Articulation                    | Long brick pilasters with rusticated finish and round stone columns with             |
|         |                                 | carved capitals and bases on the façade.                                             |
|         |                                 | Curved corner stone balconies with paneled brick parapet walls and carved            |
|         |                                 | stone railings.                                                                      |
|         |                                 | Ornamental stone parapet wall and overhang at the terrace level supported            |
|         |                                 | by stone brackets imitating wooden joist ends.                                       |
| 7.8     | Finishes                        | Plastered external walls with horizontal grooves; internal walls are painted         |
| 7.9     | Interiors (Movable & Immovable) | The interiors have been altered extensively and do not conform to any style          |
|         |                                 | or genre.                                                                            |
| 7.10    | Compound/Fence/Gate             | All the four blocks have arched entrances with various modern gates.                 |