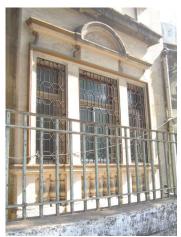

| 368     | SHRI MAHAVIR JAIN VIDYAL        | _AYA                                                                                 |
|---------|---------------------------------|--------------------------------------------------------------------------------------|
|         |                                 | finished with horizontal lines in the external plaster.                              |
|         |                                 | The upper storeys are divided into numerous bays the first and second floors         |
|         |                                 | have openings set within flat arches and the top storey has semicircular             |
|         |                                 | arched fenestrations. The bays are divided by striated vertical bands of             |
|         |                                 | masonry. Some of the bays are slightly projected outwards from the building          |
|         |                                 | line. These bays are flanked by a pair of slender round stone columns with           |
|         |                                 | carved Corinthian capitals and rising to a height of 2 floors. The facade is         |
|         |                                 | accented at corners by round bays with projecting balconies and overhangs.           |
|         |                                 | The elevation along August Kranti Marg has considerably transformed due to           |
|         |                                 | the presence of a line of retail stores and commercial establishments at the         |
|         |                                 | ground level and metal grills added to upper floor openings.                         |
| 5.3     | Intrinsic                       | Character Defining Elements                                                          |
| 5.5     | HILIHISIC                       | External                                                                             |
|         |                                 |                                                                                      |
|         |                                 | Urban edge accentuated with rounded cantilevered balconies on the corner,            |
|         |                                 | stucco pilasters, slender Corinthian columns, semi-circular and segmental            |
|         |                                 | arched openings, decorative parapet, jalis and stone brackets                        |
|         |                                 | Internal Timber stainess with descretive never nexts                                 |
| <i></i> | Value Classification            | Timber staircase with decorative newel posts                                         |
| 5.4     | Value Classification            | Existing Grade: Grade III Recommended Grade: Grade III                               |
|         |                                 | A(arc), A(cul), B(per), B(des), B(uu), I(sce), C(seh)                                |
|         |                                 | The building has architectural value with its massive façade. Housing one of         |
|         |                                 | the first hostels and library for students of the Jain community with a temple       |
|         |                                 | as well, it is also a culturally significant structure in terms of the period it was |
|         |                                 | built in, its design and usage.                                                      |
|         |                                 | This building and the intersection that it forms, along with the historic August     |
|         |                                 | Kranti Maidan on one side, is a major focal point along August Kranti Marg. It       |
|         |                                 | is especially visible when approached from Nana Chowk.                               |
| 6.0     |                                 | TOPOGRAPHY                                                                           |
| 6.1     | Floors                          | Ground + 3 upper                                                                     |
|         |                                 | 11                                                                                   |
| 7.0     |                                 | CONSTRUCTION                                                                         |
| 7.1     | Plinth                          | The plinth is constructed in Malad stone.                                            |
| 7.2     | Walls                           | The walls are constructed of load-bearing brick masonry.                             |
| 7.3     | Floor                           | The floors are timber framed.                                                        |
| 7.4     | Stairs                          | The staircases are timber framed.                                                    |
| 7.5     | Openings                        | Brick lined fenestrations, some arched, timber framed windows inset with             |
|         |                                 | wooden shutters and glass panels.                                                    |
| 7.6     | Roofing                         | Flat timber framed roof with a terrace.                                              |
| 7.7     | Articulation                    | Long brick pilasters with rusticated finish and round stone columns with             |
|         |                                 | carved capitals and bases on the façade.                                             |
|         |                                 | Curved corner stone balconies with paneled brick parapet walls and carved            |
|         |                                 | stone railings.                                                                      |
|         |                                 | Ornamental stone parapet wall and overhang at the terrace level supported            |
|         |                                 | by stone brackets imitating wooden joist ends.                                       |
| 7.8     | Finishes                        | Plastered external walls with horizontal grooves; internal walls are painted         |
| 7.9     | Interiors (Movable & Immovable) | The interiors have been altered extensively and do not conform to any style          |
|         |                                 | or genre.                                                                            |
| 7.10    | Compound/Fence/Gate             | All the four blocks have arched entrances with various modern gates.                 |

| 369          | 369 RAGHAVJI ROAD PRECINCT                       |                                                                                                                                              |  |  |
|--------------|--------------------------------------------------|----------------------------------------------------------------------------------------------------------------------------------------------|--|--|
|              |                                                  | 7. Botiwala Building                                                                                                                         |  |  |
|              |                                                  | Location : Raghavji road                                                                                                                     |  |  |
|              |                                                  | No of floors: G + 4                                                                                                                          |  |  |
|              |                                                  | Architectural style: Hybrid (Vernacular + Art Deco)                                                                                          |  |  |
|              |                                                  | Special features: Residential building with shops on ground floor located                                                                    |  |  |
|              |                                                  | at the junction of August Kranti Marg and Raghavji road. Façade articulation in Colonial (Edwardian) style with stucco moldings, cornice     |  |  |
|              |                                                  | bands and cornice balconies supported by decorative brackets. Typical                                                                        |  |  |
|              |                                                  | example of corner building with the rounded corner highlighted by                                                                            |  |  |
|              |                                                  | elaborate ornamentation and a dome.                                                                                                          |  |  |
|              |                                                  |                                                                                                                                              |  |  |
| 6.0          |                                                  | TOPOGRAPHY                                                                                                                                   |  |  |
| 6.1          | Floors                                           | Ground and 3 to 5 upper floors                                                                                                               |  |  |
|              |                                                  |                                                                                                                                              |  |  |
| 7.0          |                                                  | CONSTRUCTION                                                                                                                                 |  |  |
| 7.1          | Plinth                                           | The plinths are constructed of Malad stone masonry work.                                                                                     |  |  |
| 7.2          | Walls                                            | The walls are constructed of load-bearing Malad stone or brick masonry.                                                                      |  |  |
| 7.3          | Floor                                            | The floors are timber framed or reinforced cement concrete slabs.                                                                            |  |  |
| 7.4          | Stairs                                           | The staircases are timber framed or reinforced cement concrete.                                                                              |  |  |
| 7.5          | Openings                                         | Stone or brick lined fenestrations with timber framed windows inset with                                                                     |  |  |
|              |                                                  | wooden shutters and glass panels. Timber balconies with Art deco features                                                                    |  |  |
| 7.6          | Doofing                                          | along with Art Deco RCC balconies.  Flat timber framed or cement concrete slab roofs.                                                        |  |  |
| 7.6          | Roofing Articulation                             | The most striking feature of the entire streetscape is the cantilevered balcony                                                              |  |  |
| 1.1          | Articulation                                     | element protruding from each of the facades. Whether on Art Deco buildings                                                                   |  |  |
|              |                                                  | where the railings on the curving RCC balconies are in typical Art Deco                                                                      |  |  |
|              |                                                  | geometric designs and motifs, or elegant timber balconies on vernacular                                                                      |  |  |
|              |                                                  | style buildings which have cast iron or timber railings and coloured glass                                                                   |  |  |
|              |                                                  | panels-the balconies present on all building fronts on this sloping road gives                                                               |  |  |
|              |                                                  | it, its unique character.                                                                                                                    |  |  |
|              |                                                  | Ornamental limestone plaster work on the facades accentuating the                                                                            |  |  |
|              |                                                  | fenestrations including building entrances and windows is another distinctive                                                                |  |  |
|              |                                                  | feature of the buildings of Raghavji Road precinct.                                                                                          |  |  |
| 7.8          | Finishes                                         | The external walls are plastered and painted or have exposed stone work.                                                                     |  |  |
| 7.9          | Interiors(Movable&Immovable)                     | The interiors have been altered extensively by the tenants and hence none of                                                                 |  |  |
| 7 10         | Compound/Fonce/Cate                              | the original finishes remain.  The buildings are deviced of and compound wall or fonce or gate.                                              |  |  |
| 7.10<br>7.11 | Compound/Fence/Gate Curtilege/ Unbuilt space/out | The buildings are devoid of and compound wall or fence or gate  The buildings are planned narrowly and close to each other hence there is no |  |  |
| ' · · · ·    | buildings/landscape                              | space for landscape or out buildings                                                                                                         |  |  |
|              | buildings/landscaps                              | opado for fariadoapo or out ballaringo                                                                                                       |  |  |
| 8.0          |                                                  | SERVICES & UTILITIES                                                                                                                         |  |  |
| 8.1          | Lighting                                         | Electric light fixtures and natural light                                                                                                    |  |  |
| 8.2          | Ventilation                                      | Ceiling and wall-mounted electric fans, air-conditioning units and natural                                                                   |  |  |
|              |                                                  | ventilation through windows and balconies                                                                                                    |  |  |
| 8.3          | Electricity                                      | Electricity is supplied by the B.E.S.T.                                                                                                      |  |  |
| 8.4          | Water Supply                                     | Water supply is provided by the B.M.C.                                                                                                       |  |  |
| 8.5          | Drainage (Plumbing and sanitation)               | Rainwater down take pipes drains the water from the tiled roof. Water supply                                                                 |  |  |
|              |                                                  | pipes and soil pipes are connected to the toilet and wash areas.                                                                             |  |  |