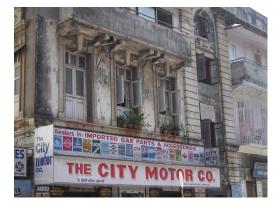

| 368  | SHRI MAHAVIR JAIN VIDYAL                         | AYA                                                                                                                                                                                                                                                                                                                                                                                                                                                                                                                                                                                                                       |  |
|------|--------------------------------------------------|---------------------------------------------------------------------------------------------------------------------------------------------------------------------------------------------------------------------------------------------------------------------------------------------------------------------------------------------------------------------------------------------------------------------------------------------------------------------------------------------------------------------------------------------------------------------------------------------------------------------------|--|
| 7.11 | Curtilege/ Unbuilt space/out buildings/landscape | None                                                                                                                                                                                                                                                                                                                                                                                                                                                                                                                                                                                                                      |  |
| 8.0  |                                                  | SERVICES & UTILITIES                                                                                                                                                                                                                                                                                                                                                                                                                                                                                                                                                                                                      |  |
| 8.1  | Lighting                                         | Electric light fixtures and natural light                                                                                                                                                                                                                                                                                                                                                                                                                                                                                                                                                                                 |  |
| 8.2  | Ventilation                                      | Ceiling and wall-mounted electric fans, air-conditioning units and natural ventilation through windows and balconies                                                                                                                                                                                                                                                                                                                                                                                                                                                                                                      |  |
| 8.3  | Electricity                                      | Electricity is supplied by the B.E.S.T.                                                                                                                                                                                                                                                                                                                                                                                                                                                                                                                                                                                   |  |
| 8.4  | Water Supply                                     | Water supply is provided by the B.M.C.                                                                                                                                                                                                                                                                                                                                                                                                                                                                                                                                                                                    |  |
| 8.5  | Drainage (Plumbing and sanitation)               | Rainwater downtake pipes drain the water from the tiled roof. Water supply pipes and soil pipes are connected to the toilet and wash areas.                                                                                                                                                                                                                                                                                                                                                                                                                                                                               |  |
| 8.6  | Fire Precaution                                  | None                                                                                                                                                                                                                                                                                                                                                                                                                                                                                                                                                                                                                      |  |
| 8.7  | Other (HVAC/BMC/Security<br>Systems)             | None                                                                                                                                                                                                                                                                                                                                                                                                                                                                                                                                                                                                                      |  |
| 9.0  |                                                  | CONDITION                                                                                                                                                                                                                                                                                                                                                                                                                                                                                                                                                                                                                 |  |
| 9.1  | Plinth                                           | Condition of the plinth is not good as discolouration due to rising damp is seen externally.                                                                                                                                                                                                                                                                                                                                                                                                                                                                                                                              |  |
| 9.2  | Walls                                            | Discoloration, peeling of plaster and surface damage due to the water seepage and ficus growth is seen on external walls.                                                                                                                                                                                                                                                                                                                                                                                                                                                                                                 |  |
| 9.3  | Floor                                            | The floors are free from all visible structural defects.                                                                                                                                                                                                                                                                                                                                                                                                                                                                                                                                                                  |  |
| 9.4  | Stairs                                           | Condition of the staircase is fairly good though some of the treads are worn out and in need of repairs.                                                                                                                                                                                                                                                                                                                                                                                                                                                                                                                  |  |
| 9.5  | Openings                                         | Mostly in a fairly good condition on the Block D but some of the openings including balconies have been completely transformed by addition of aluminum sliding windows and window A.C. units on the other blocks. Broken window frames on Block B.                                                                                                                                                                                                                                                                                                                                                                        |  |
| 9.6  | Roofing                                          | Requires annual maintenance including water-proofing treatment.                                                                                                                                                                                                                                                                                                                                                                                                                                                                                                                                                           |  |
| 9.7  | Articulation & Finishes                          | Some details are hidden by signboards or shutters, have been broken or show cracks and damage.                                                                                                                                                                                                                                                                                                                                                                                                                                                                                                                            |  |
| 9.8  | Services                                         | Need to be upgraded as many of the downtake pipes have corroded.                                                                                                                                                                                                                                                                                                                                                                                                                                                                                                                                                          |  |
| 9.9  | Outbuildings                                     | Not applicable                                                                                                                                                                                                                                                                                                                                                                                                                                                                                                                                                                                                            |  |
| 9.10 | Overall Condition                                | The building is in a weakened condition with many areas requiring structural consolidation, replastering of external wall, repair of damaged openings and other general maintenance work.  Maintenance level: Fairly good in Block C & D, but poor in Block A & B                                                                                                                                                                                                                                                                                                                                                         |  |
| 10.0 |                                                  | TRANSFORMATION                                                                                                                                                                                                                                                                                                                                                                                                                                                                                                                                                                                                            |  |
| 10.1 | Form                                             | None                                                                                                                                                                                                                                                                                                                                                                                                                                                                                                                                                                                                                      |  |
| 10.2 | Structure                                        | None                                                                                                                                                                                                                                                                                                                                                                                                                                                                                                                                                                                                                      |  |
| 10.3 | Articulation & Finishes                          | The ground floor of the building is completed altered due to the presence of retail shops and commercial establishments. Incongruous additions like shop tin chajjas, signboards, shutters, counters, shelving etc. hide the details and mar the building façade. Arches and other openings have been enclosed, rolling shutters added.  Metal grills and jalis on the openings completely hide original details and mar the façade. Window A.C. units have been placed on the external building wall with complete disregard for the elevation aesthetics. Other modern accretions on the facades include clothes lines. |  |

### 369 RAGHAVJI ROAD PRECINCT

GENERAL VIEWS OF THE PRECINCT