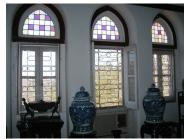

| 368     | SHRI MAHAVIR JAIN VIDYAL        | _AYA                                                                                 |
|---------|---------------------------------|--------------------------------------------------------------------------------------|
|         |                                 | finished with horizontal lines in the external plaster.                              |
|         |                                 | The upper storeys are divided into numerous bays the first and second floors         |
|         |                                 | have openings set within flat arches and the top storey has semicircular             |
|         |                                 | arched fenestrations. The bays are divided by striated vertical bands of             |
|         |                                 | masonry. Some of the bays are slightly projected outwards from the building          |
|         |                                 | line. These bays are flanked by a pair of slender round stone columns with           |
|         |                                 | carved Corinthian capitals and rising to a height of 2 floors. The facade is         |
|         |                                 | accented at corners by round bays with projecting balconies and overhangs.           |
|         |                                 | The elevation along August Kranti Marg has considerably transformed due to           |
|         |                                 | the presence of a line of retail stores and commercial establishments at the         |
|         |                                 | ground level and metal grills added to upper floor openings.                         |
| 5.3     | Intrinsic                       | Character Defining Elements                                                          |
| 5.5     | HILIHISIC                       | External                                                                             |
|         |                                 |                                                                                      |
|         |                                 | Urban edge accentuated with rounded cantilevered balconies on the corner,            |
|         |                                 | stucco pilasters, slender Corinthian columns, semi-circular and segmental            |
|         |                                 | arched openings, decorative parapet, jalis and stone brackets                        |
|         |                                 | Internal Timber stainess with descretive never nexts                                 |
| <i></i> | Value Classification            | Timber staircase with decorative newel posts                                         |
| 5.4     | Value Classification            | Existing Grade: Grade III Recommended Grade: Grade III                               |
|         |                                 | A(arc), A(cul), B(per), B(des), B(uu), I(sce), C(seh)                                |
|         |                                 | The building has architectural value with its massive façade. Housing one of         |
|         |                                 | the first hostels and library for students of the Jain community with a temple       |
|         |                                 | as well, it is also a culturally significant structure in terms of the period it was |
|         |                                 | built in, its design and usage.                                                      |
|         |                                 | This building and the intersection that it forms, along with the historic August     |
|         |                                 | Kranti Maidan on one side, is a major focal point along August Kranti Marg. It       |
|         |                                 | is especially visible when approached from Nana Chowk.                               |
| 6.0     |                                 | TOPOGRAPHY                                                                           |
| 6.1     | Floors                          | Ground + 3 upper                                                                     |
|         |                                 | 11                                                                                   |
| 7.0     |                                 | CONSTRUCTION                                                                         |
| 7.1     | Plinth                          | The plinth is constructed in Malad stone.                                            |
| 7.2     | Walls                           | The walls are constructed of load-bearing brick masonry.                             |
| 7.3     | Floor                           | The floors are timber framed.                                                        |
| 7.4     | Stairs                          | The staircases are timber framed.                                                    |
| 7.5     | Openings                        | Brick lined fenestrations, some arched, timber framed windows inset with             |
|         |                                 | wooden shutters and glass panels.                                                    |
| 7.6     | Roofing                         | Flat timber framed roof with a terrace.                                              |
| 7.7     | Articulation                    | Long brick pilasters with rusticated finish and round stone columns with             |
|         |                                 | carved capitals and bases on the façade.                                             |
|         |                                 | Curved corner stone balconies with paneled brick parapet walls and carved            |
|         |                                 | stone railings.                                                                      |
|         |                                 | Ornamental stone parapet wall and overhang at the terrace level supported            |
|         |                                 | by stone brackets imitating wooden joist ends.                                       |
| 7.8     | Finishes                        | Plastered external walls with horizontal grooves; internal walls are painted         |
| 7.9     | Interiors (Movable & Immovable) | The interiors have been altered extensively and do not conform to any style          |
|         |                                 | or genre.                                                                            |
| 7.10    | Compound/Fence/Gate             | All the four blocks have arched entrances with various modern gates.                 |