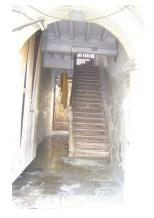

| 368     | SHRI MAHAVIR JAIN VIDYAL        | _AYA                                                                                 |
|---------|---------------------------------|--------------------------------------------------------------------------------------|
|         |                                 | finished with horizontal lines in the external plaster.                              |
|         |                                 | The upper storeys are divided into numerous bays the first and second floors         |
|         |                                 | have openings set within flat arches and the top storey has semicircular             |
|         |                                 | arched fenestrations. The bays are divided by striated vertical bands of             |
|         |                                 | masonry. Some of the bays are slightly projected outwards from the building          |
|         |                                 | line. These bays are flanked by a pair of slender round stone columns with           |
|         |                                 | carved Corinthian capitals and rising to a height of 2 floors. The facade is         |
|         |                                 | accented at corners by round bays with projecting balconies and overhangs.           |
|         |                                 | The elevation along August Kranti Marg has considerably transformed due to           |
|         |                                 | the presence of a line of retail stores and commercial establishments at the         |
|         |                                 | ground level and metal grills added to upper floor openings.                         |
| 5.3     | Intrinsic                       | Character Defining Elements                                                          |
| 5.5     | HILIHISIC                       | External                                                                             |
|         |                                 |                                                                                      |
|         |                                 | Urban edge accentuated with rounded cantilevered balconies on the corner,            |
|         |                                 | stucco pilasters, slender Corinthian columns, semi-circular and segmental            |
|         |                                 | arched openings, decorative parapet, jalis and stone brackets                        |
|         |                                 | Internal Timber stainess with descretive never nexts                                 |
| <i></i> | Value Classification            | Timber staircase with decorative newel posts                                         |
| 5.4     | Value Classification            | Existing Grade: Grade III Recommended Grade: Grade III                               |
|         |                                 | A(arc), A(cul), B(per), B(des), B(uu), I(sce), C(seh)                                |
|         |                                 | The building has architectural value with its massive façade. Housing one of         |
|         |                                 | the first hostels and library for students of the Jain community with a temple       |
|         |                                 | as well, it is also a culturally significant structure in terms of the period it was |
|         |                                 | built in, its design and usage.                                                      |
|         |                                 | This building and the intersection that it forms, along with the historic August     |
|         |                                 | Kranti Maidan on one side, is a major focal point along August Kranti Marg. It       |
|         |                                 | is especially visible when approached from Nana Chowk.                               |
| 6.0     |                                 | TOPOGRAPHY                                                                           |
| 6.1     | Floors                          | Ground + 3 upper                                                                     |
|         |                                 | 11                                                                                   |
| 7.0     |                                 | CONSTRUCTION                                                                         |
| 7.1     | Plinth                          | The plinth is constructed in Malad stone.                                            |
| 7.2     | Walls                           | The walls are constructed of load-bearing brick masonry.                             |
| 7.3     | Floor                           | The floors are timber framed.                                                        |
| 7.4     | Stairs                          | The staircases are timber framed.                                                    |
| 7.5     | Openings                        | Brick lined fenestrations, some arched, timber framed windows inset with             |
|         |                                 | wooden shutters and glass panels.                                                    |
| 7.6     | Roofing                         | Flat timber framed roof with a terrace.                                              |
| 7.7     | Articulation                    | Long brick pilasters with rusticated finish and round stone columns with             |
|         |                                 | carved capitals and bases on the façade.                                             |
|         |                                 | Curved corner stone balconies with paneled brick parapet walls and carved            |
|         |                                 | stone railings.                                                                      |
|         |                                 | Ornamental stone parapet wall and overhang at the terrace level supported            |
|         |                                 | by stone brackets imitating wooden joist ends.                                       |
| 7.8     | Finishes                        | Plastered external walls with horizontal grooves; internal walls are painted         |
| 7.9     | Interiors (Movable & Immovable) | The interiors have been altered extensively and do not conform to any style          |
|         |                                 | or genre.                                                                            |
| 7.10    | Compound/Fence/Gate             | All the four blocks have arched entrances with various modern gates.                 |

| 368  | SHRI MAHAVIR JAIN VIDYAL                         | AYA                                                                                                                                                                                                                                                                                                                                                                                                                                                                                                                                                                                                                       |  |
|------|--------------------------------------------------|---------------------------------------------------------------------------------------------------------------------------------------------------------------------------------------------------------------------------------------------------------------------------------------------------------------------------------------------------------------------------------------------------------------------------------------------------------------------------------------------------------------------------------------------------------------------------------------------------------------------------|--|
| 7.11 | Curtilege/ Unbuilt space/out buildings/landscape | None                                                                                                                                                                                                                                                                                                                                                                                                                                                                                                                                                                                                                      |  |
| 8.0  |                                                  | SERVICES & UTILITIES                                                                                                                                                                                                                                                                                                                                                                                                                                                                                                                                                                                                      |  |
| 8.1  | Lighting                                         | Electric light fixtures and natural light                                                                                                                                                                                                                                                                                                                                                                                                                                                                                                                                                                                 |  |
| 8.2  | Ventilation                                      | Ceiling and wall-mounted electric fans, air-conditioning units and natural ventilation through windows and balconies                                                                                                                                                                                                                                                                                                                                                                                                                                                                                                      |  |
| 8.3  | Electricity                                      | Electricity is supplied by the B.E.S.T.                                                                                                                                                                                                                                                                                                                                                                                                                                                                                                                                                                                   |  |
| 8.4  | Water Supply                                     | Water supply is provided by the B.M.C.                                                                                                                                                                                                                                                                                                                                                                                                                                                                                                                                                                                    |  |
| 8.5  | Drainage (Plumbing and sanitation)               | Rainwater downtake pipes drain the water from the tiled roof. Water supply pipes and soil pipes are connected to the toilet and wash areas.                                                                                                                                                                                                                                                                                                                                                                                                                                                                               |  |
| 8.6  | Fire Precaution                                  | None                                                                                                                                                                                                                                                                                                                                                                                                                                                                                                                                                                                                                      |  |
| 8.7  | Other (HVAC/BMC/Security<br>Systems)             | None                                                                                                                                                                                                                                                                                                                                                                                                                                                                                                                                                                                                                      |  |
| 9.0  |                                                  | CONDITION                                                                                                                                                                                                                                                                                                                                                                                                                                                                                                                                                                                                                 |  |
| 9.1  | Plinth                                           | Condition of the plinth is not good as discolouration due to rising damp is seen externally.                                                                                                                                                                                                                                                                                                                                                                                                                                                                                                                              |  |
| 9.2  | Walls                                            | Discoloration, peeling of plaster and surface damage due to the water seepage and ficus growth is seen on external walls.                                                                                                                                                                                                                                                                                                                                                                                                                                                                                                 |  |
| 9.3  | Floor                                            | The floors are free from all visible structural defects.                                                                                                                                                                                                                                                                                                                                                                                                                                                                                                                                                                  |  |
| 9.4  | Stairs                                           | Condition of the staircase is fairly good though some of the treads are worn out and in need of repairs.                                                                                                                                                                                                                                                                                                                                                                                                                                                                                                                  |  |
| 9.5  | Openings                                         | Mostly in a fairly good condition on the Block D but some of the openings including balconies have been completely transformed by addition of aluminum sliding windows and window A.C. units on the other blocks. Broken window frames on Block B.                                                                                                                                                                                                                                                                                                                                                                        |  |
| 9.6  | Roofing                                          | Requires annual maintenance including water-proofing treatment.                                                                                                                                                                                                                                                                                                                                                                                                                                                                                                                                                           |  |
| 9.7  | Articulation & Finishes                          | Some details are hidden by signboards or shutters, have been broken or show cracks and damage.                                                                                                                                                                                                                                                                                                                                                                                                                                                                                                                            |  |
| 9.8  | Services                                         | Need to be upgraded as many of the downtake pipes have corroded.                                                                                                                                                                                                                                                                                                                                                                                                                                                                                                                                                          |  |
| 9.9  | Outbuildings                                     | Not applicable                                                                                                                                                                                                                                                                                                                                                                                                                                                                                                                                                                                                            |  |
| 9.10 | Overall Condition                                | The building is in a weakened condition with many areas requiring structural consolidation, replastering of external wall, repair of damaged openings and other general maintenance work.  Maintenance level: Fairly good in Block C & D, but poor in Block A & B                                                                                                                                                                                                                                                                                                                                                         |  |
| 10.0 |                                                  | TRANSFORMATION                                                                                                                                                                                                                                                                                                                                                                                                                                                                                                                                                                                                            |  |
| 10.1 | Form                                             | None                                                                                                                                                                                                                                                                                                                                                                                                                                                                                                                                                                                                                      |  |
| 10.2 | Structure                                        | None                                                                                                                                                                                                                                                                                                                                                                                                                                                                                                                                                                                                                      |  |
| 10.3 | Articulation & Finishes                          | The ground floor of the building is completed altered due to the presence of retail shops and commercial establishments. Incongruous additions like shop tin chajjas, signboards, shutters, counters, shelving etc. hide the details and mar the building façade. Arches and other openings have been enclosed, rolling shutters added.  Metal grills and jalis on the openings completely hide original details and mar the façade. Window A.C. units have been placed on the external building wall with complete disregard for the elevation aesthetics. Other modern accretions on the facades include clothes lines. |  |