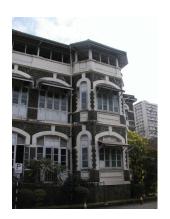

| 368        | SHRI MAHAVIR JAIN VIDYAL    | AYA                                                                            |
|------------|-----------------------------|--------------------------------------------------------------------------------|
| 1000       | Common Ref n                | no: 2005/GII/368                                                               |
| CAR        | Card No.: 51                |                                                                                |
| Sport Dece | Ward (Part): D              | 3.09                                                                           |
|            | CS No.: 1/556               | WALIA RANK                                                                     |
|            | Plot Area: 192              | 3.09                                                                           |
|            | B U Area: NA                | (40)                                                                           |
|            | Date: 31st Dece             | ember 04                                                                       |
|            | Record by: Abh              |                                                                                |
|            | Review by: Ais              | hwarva Tinnis SHRI MAHAVIR JAIN                                                |
|            |                             | ixt:AB                                                                         |
|            | Photo Ref: 368              |                                                                                |
| 1.0        |                             | DENOMINATION                                                                   |
| 1.1        | Name of Premises            | Shri Mahavir Jain Vidyalaya                                                    |
| 1.2        | Earlier Name                | Same                                                                           |
| 1.3        | Built In                    | Early 20th century Extension Date(if any) none                                 |
| 1.0        | Dant III                    | Extension Bate(ii arry) none                                                   |
| 2.0        |                             | ACCESS ROADS                                                                   |
| 2.1        | Main                        | August Kranti Marg                                                             |
| 2.2        | Subsidiary                  | Tejpal Road                                                                    |
| 2.2        | Cabolalary                  | rojparrodd                                                                     |
| 3.0        |                             | OWNERSHIP PATTERN                                                              |
| 3.1        | Present                     | Shri Mahavir Jain Vidyalaya                                                    |
| 3.2        | Past                        | Same                                                                           |
| 3.3        | Status                      | Trust                                                                          |
| 0.0        | Cidido                      | Trust                                                                          |
| 4.0        |                             | USE                                                                            |
| 4.1        | Present                     | Mixed use - Religious, educational, residential and commercial                 |
|            | 1.1999.11                   | (Jain library, temple, hostel and some commercial uses on the ground level     |
|            |                             | along August Kranti Marg).                                                     |
| 4.2        | Past                        | Same                                                                           |
| 4.3        | Usage                       | Mostly regular, some portions are disused                                      |
|            |                             |                                                                                |
| 5.0        |                             | SIGNIFICANCE & VALUE CLASSIFICATION                                            |
| 5.1        | Townscape (Natural/Manmade) | The building has a very long façade along August Kranti Marg, Tejpal Road      |
|            | (                           | and a corner elevation at the Gowalia Tank intersection. It overlooks the      |
|            |                             | August Kranti Maidan and has an imposing presence on the intersection.         |
| 5.2        | Architectural Description   | Planning                                                                       |
|            |                             | Large archways in the centre of each of the blocks leads into entrance lobby.  |
|            |                             | From here, staircases lead to the upper floors that have narrow verandahs      |
|            |                             | from where the individual residences can be entered.                           |
|            |                             | Stylistic Classification                                                       |
|            |                             | This Colonial style building has a large footprint with 4 elevations, and is   |
|            |                             | divided into 4 blocks (Block A – at rear, Blocks B – along August Kranti       |
|            |                             | Marg, Block C – at the Gowalia Tank intersection and Block D – along Tejpal    |
|            |                             | Road).                                                                         |
|            |                             | The ground floor of all the blocks is greater in height than all the upper 3   |
|            |                             | floors. This level has arched openings, sometimes with verandahs and           |
|            |                             | rectangular slits above for light and ventilation. The brick masonry work is   |
|            |                             | Toolaring that only work to high and vortification. The brick maconing work to |

| 368     | SHRI MAHAVIR JAIN VIDYAL        | _AYA                                                                                 |
|---------|---------------------------------|--------------------------------------------------------------------------------------|
|         |                                 | finished with horizontal lines in the external plaster.                              |
|         |                                 | The upper storeys are divided into numerous bays the first and second floors         |
|         |                                 | have openings set within flat arches and the top storey has semicircular             |
|         |                                 | arched fenestrations. The bays are divided by striated vertical bands of             |
|         |                                 | masonry. Some of the bays are slightly projected outwards from the building          |
|         |                                 | line. These bays are flanked by a pair of slender round stone columns with           |
|         |                                 | carved Corinthian capitals and rising to a height of 2 floors. The facade is         |
|         |                                 | accented at corners by round bays with projecting balconies and overhangs.           |
|         |                                 | The elevation along August Kranti Marg has considerably transformed due to           |
|         |                                 | the presence of a line of retail stores and commercial establishments at the         |
|         |                                 | ground level and metal grills added to upper floor openings.                         |
| 5.3     | Intrinsic                       | Character Defining Elements                                                          |
| 5.5     | HILIHISIC                       | External                                                                             |
|         |                                 |                                                                                      |
|         |                                 | Urban edge accentuated with rounded cantilevered balconies on the corner,            |
|         |                                 | stucco pilasters, slender Corinthian columns, semi-circular and segmental            |
|         |                                 | arched openings, decorative parapet, jalis and stone brackets                        |
|         |                                 | Internal Timber stainess with descretive never nexts                                 |
| <i></i> | Value Classification            | Timber staircase with decorative newel posts                                         |
| 5.4     | Value Classification            | Existing Grade: Grade III Recommended Grade: Grade III                               |
|         |                                 | A(arc), A(cul), B(per), B(des), B(uu), I(sce), C(seh)                                |
|         |                                 | The building has architectural value with its massive façade. Housing one of         |
|         |                                 | the first hostels and library for students of the Jain community with a temple       |
|         |                                 | as well, it is also a culturally significant structure in terms of the period it was |
|         |                                 | built in, its design and usage.                                                      |
|         |                                 | This building and the intersection that it forms, along with the historic August     |
|         |                                 | Kranti Maidan on one side, is a major focal point along August Kranti Marg. It       |
|         |                                 | is especially visible when approached from Nana Chowk.                               |
| 6.0     |                                 | TOPOGRAPHY                                                                           |
| 6.1     | Floors                          | Ground + 3 upper                                                                     |
|         |                                 | 11                                                                                   |
| 7.0     |                                 | CONSTRUCTION                                                                         |
| 7.1     | Plinth                          | The plinth is constructed in Malad stone.                                            |
| 7.2     | Walls                           | The walls are constructed of load-bearing brick masonry.                             |
| 7.3     | Floor                           | The floors are timber framed.                                                        |
| 7.4     | Stairs                          | The staircases are timber framed.                                                    |
| 7.5     | Openings                        | Brick lined fenestrations, some arched, timber framed windows inset with             |
|         |                                 | wooden shutters and glass panels.                                                    |
| 7.6     | Roofing                         | Flat timber framed roof with a terrace.                                              |
| 7.7     | Articulation                    | Long brick pilasters with rusticated finish and round stone columns with             |
|         |                                 | carved capitals and bases on the façade.                                             |
|         |                                 | Curved corner stone balconies with paneled brick parapet walls and carved            |
|         |                                 | stone railings.                                                                      |
|         |                                 | Ornamental stone parapet wall and overhang at the terrace level supported            |
|         |                                 | by stone brackets imitating wooden joist ends.                                       |
| 7.8     | Finishes                        | Plastered external walls with horizontal grooves; internal walls are painted         |
| 7.9     | Interiors (Movable & Immovable) | The interiors have been altered extensively and do not conform to any style          |
|         |                                 | or genre.                                                                            |
| 7.10    | Compound/Fence/Gate             | All the four blocks have arched entrances with various modern gates.                 |