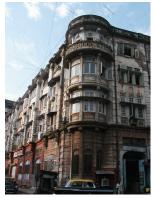

| 368     | SHRI MAHAVIR JAIN VIDYAL        | _AYA                                                                                 |
|---------|---------------------------------|--------------------------------------------------------------------------------------|
|         |                                 | finished with horizontal lines in the external plaster.                              |
|         |                                 | The upper storeys are divided into numerous bays the first and second floors         |
|         |                                 | have openings set within flat arches and the top storey has semicircular             |
|         |                                 | arched fenestrations. The bays are divided by striated vertical bands of             |
|         |                                 | masonry. Some of the bays are slightly projected outwards from the building          |
|         |                                 | line. These bays are flanked by a pair of slender round stone columns with           |
|         |                                 | carved Corinthian capitals and rising to a height of 2 floors. The facade is         |
|         |                                 | accented at corners by round bays with projecting balconies and overhangs.           |
|         |                                 | The elevation along August Kranti Marg has considerably transformed due to           |
|         |                                 | the presence of a line of retail stores and commercial establishments at the         |
|         |                                 | ground level and metal grills added to upper floor openings.                         |
| 5.3     | Intrinsic                       | Character Defining Elements                                                          |
| 5.5     | HILIHISIC                       | External                                                                             |
|         |                                 |                                                                                      |
|         |                                 | Urban edge accentuated with rounded cantilevered balconies on the corner,            |
|         |                                 | stucco pilasters, slender Corinthian columns, semi-circular and segmental            |
|         |                                 | arched openings, decorative parapet, jalis and stone brackets                        |
|         |                                 | Internal Timber stainess with descretive never nexts                                 |
| <i></i> | Value Classification            | Timber staircase with decorative newel posts                                         |
| 5.4     | Value Classification            | Existing Grade: Grade III Recommended Grade: Grade III                               |
|         |                                 | A(arc), A(cul), B(per), B(des), B(uu), I(sce), C(seh)                                |
|         |                                 | The building has architectural value with its massive façade. Housing one of         |
|         |                                 | the first hostels and library for students of the Jain community with a temple       |
|         |                                 | as well, it is also a culturally significant structure in terms of the period it was |
|         |                                 | built in, its design and usage.                                                      |
|         |                                 | This building and the intersection that it forms, along with the historic August     |
|         |                                 | Kranti Maidan on one side, is a major focal point along August Kranti Marg. It       |
|         |                                 | is especially visible when approached from Nana Chowk.                               |
| 6.0     |                                 | TOPOGRAPHY                                                                           |
| 6.1     | Floors                          | Ground + 3 upper                                                                     |
|         |                                 | 11                                                                                   |
| 7.0     |                                 | CONSTRUCTION                                                                         |
| 7.1     | Plinth                          | The plinth is constructed in Malad stone.                                            |
| 7.2     | Walls                           | The walls are constructed of load-bearing brick masonry.                             |
| 7.3     | Floor                           | The floors are timber framed.                                                        |
| 7.4     | Stairs                          | The staircases are timber framed.                                                    |
| 7.5     | Openings                        | Brick lined fenestrations, some arched, timber framed windows inset with             |
|         |                                 | wooden shutters and glass panels.                                                    |
| 7.6     | Roofing                         | Flat timber framed roof with a terrace.                                              |
| 7.7     | Articulation                    | Long brick pilasters with rusticated finish and round stone columns with             |
|         |                                 | carved capitals and bases on the façade.                                             |
|         |                                 | Curved corner stone balconies with paneled brick parapet walls and carved            |
|         |                                 | stone railings.                                                                      |
|         |                                 | Ornamental stone parapet wall and overhang at the terrace level supported            |
|         |                                 | by stone brackets imitating wooden joist ends.                                       |
| 7.8     | Finishes                        | Plastered external walls with horizontal grooves; internal walls are painted         |
| 7.9     | Interiors (Movable & Immovable) | The interiors have been altered extensively and do not conform to any style          |
|         |                                 | or genre.                                                                            |
| 7.10    | Compound/Fence/Gate             | All the four blocks have arched entrances with various modern gates.                 |

| 369 | RAGHAVJI ROAD PRECIN      | СТ                                                                                                                                                                                                                                                                                                                                                                                                                                                                                                                                                                                                                                                                                                                                                                                                                                                                                                                     |
|-----|---------------------------|------------------------------------------------------------------------------------------------------------------------------------------------------------------------------------------------------------------------------------------------------------------------------------------------------------------------------------------------------------------------------------------------------------------------------------------------------------------------------------------------------------------------------------------------------------------------------------------------------------------------------------------------------------------------------------------------------------------------------------------------------------------------------------------------------------------------------------------------------------------------------------------------------------------------|
|     |                           | precinct. The area forms significant corner buildings of outstanding value, both on outer and inner corner plots in the area.  The architectural character of the building has undergone a certain degree of change in the certain past, while retaining a significant portion worthy of preservation.                                                                                                                                                                                                                                                                                                                                                                                                                                                                                                                                                                                                                 |
| 5.2 | Architectural Description | Planning Most of the buildings in Raghavji road precinct are ground + upper 3/4/5 storey blocks containing apartments. All these buildings follow similar characteristics in style and planning for example the style that the buildings follow are Hybrid Vernacular along with Art Deco and almost have the planning like having marginal side open spaces and the front abutting directly into the pavements. Separated by a distinctive staircase block present in between the structure, projecting continuous balconies, receding top floors and sloping tiled roofs form the essential architectural vocabulary of the area. The façades have two sets of storied balconies symmetrically arranged and the buildings can be accessed directly from the road.  Stylistic Classification                                                                                                                          |
|     |                           | Out of the 8 buildings within the demarcated precinct, 3 are in the Art Deco style with external stone walls, curved cantilevered concrete balconies and Art Deco metal railings.  4 buildings are in a hybrid vernacular style with timber framed balconies projecting out of stone building facades, stained glass drop fascia, decorative cornice bands, entrance emphasized by a projected band of architrave with keystone pointing.  At the head of the Raghavji Road, facing August Kranti Marg is a rounded corner building in a hybrid Colonial style with a corner dome, projecting stone balconies and neo-Classic fenestrations.                                                                                                                                                                                                                                                                           |
| 5.3 | Intrinsic                 | Character Defining Elements External                                                                                                                                                                                                                                                                                                                                                                                                                                                                                                                                                                                                                                                                                                                                                                                                                                                                                   |
| 5.4 | Value Classification      | Uniformly balconied facades gives the ensemble a special unique character  Existing Grade: Grade III Recommended Grade: Grade III  A (arc), B(per), B(des), E, F, G(grp), I(sce)  The groups of buildings in this precinct have considerable architectural value with many of them being built in the 1930s Art Deco period and some in the 1920s hybrid vernacular style. The most striking features are the cantilevered balcony element protruding from each of the facades and the uniform height and scale of all the buildings, making up the unique streetscape along a sloping sight line.  Grade III (For street vistas)  1. Krishna Kunj  Location: Raghavji road  No of floors: G + 4  Architectural style: Art Deco  Special features: Apartment block abutting Raghavji road designed in art deco style. Concave façade and the rounded corners and simple railing are remarkable features of the façade. |