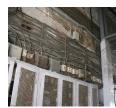

| 369          | 369 RAGHAVJI ROAD PRECINCT                       |                                                                                                                                              |  |  |
|--------------|--------------------------------------------------|----------------------------------------------------------------------------------------------------------------------------------------------|--|--|
|              |                                                  | 7. Botiwala Building                                                                                                                         |  |  |
|              |                                                  | Location : Raghavji road                                                                                                                     |  |  |
|              |                                                  | No of floors: G + 4                                                                                                                          |  |  |
|              |                                                  | Architectural style: Hybrid (Vernacular + Art Deco)                                                                                          |  |  |
|              |                                                  | Special features: Residential building with shops on ground floor located                                                                    |  |  |
|              |                                                  | at the junction of August Kranti Marg and Raghavji road. Façade articulation in Colonial (Edwardian) style with stucco moldings, cornice     |  |  |
|              |                                                  | bands and cornice balconies supported by decorative brackets. Typical                                                                        |  |  |
|              |                                                  | example of corner building with the rounded corner highlighted by                                                                            |  |  |
|              |                                                  | elaborate ornamentation and a dome.                                                                                                          |  |  |
|              |                                                  |                                                                                                                                              |  |  |
| 6.0          |                                                  | TOPOGRAPHY                                                                                                                                   |  |  |
| 6.1          | Floors                                           | Ground and 3 to 5 upper floors                                                                                                               |  |  |
|              |                                                  |                                                                                                                                              |  |  |
| 7.0          |                                                  | CONSTRUCTION                                                                                                                                 |  |  |
| 7.1          | Plinth                                           | The plinths are constructed of Malad stone masonry work.                                                                                     |  |  |
| 7.2          | Walls                                            | The walls are constructed of load-bearing Malad stone or brick masonry.                                                                      |  |  |
| 7.3          | Floor                                            | The floors are timber framed or reinforced cement concrete slabs.                                                                            |  |  |
| 7.4          | Stairs                                           | The staircases are timber framed or reinforced cement concrete.                                                                              |  |  |
| 7.5          | Openings                                         | Stone or brick lined fenestrations with timber framed windows inset with                                                                     |  |  |
|              |                                                  | wooden shutters and glass panels. Timber balconies with Art deco features                                                                    |  |  |
| 7.6          | Doofing                                          | along with Art Deco RCC balconies.  Flat timber framed or cement concrete slab roofs.                                                        |  |  |
| 7.6          | Roofing Articulation                             | The most striking feature of the entire streetscape is the cantilevered balcony                                                              |  |  |
| 1.1          | Articulation                                     | element protruding from each of the facades. Whether on Art Deco buildings                                                                   |  |  |
|              |                                                  | where the railings on the curving RCC balconies are in typical Art Deco                                                                      |  |  |
|              |                                                  | geometric designs and motifs, or elegant timber balconies on vernacular                                                                      |  |  |
|              |                                                  | style buildings which have cast iron or timber railings and coloured glass                                                                   |  |  |
|              |                                                  | panels-the balconies present on all building fronts on this sloping road gives                                                               |  |  |
|              |                                                  | it, its unique character.                                                                                                                    |  |  |
|              |                                                  | Ornamental limestone plaster work on the facades accentuating the                                                                            |  |  |
|              |                                                  | fenestrations including building entrances and windows is another distinctive                                                                |  |  |
|              |                                                  | feature of the buildings of Raghavji Road precinct.                                                                                          |  |  |
| 7.8          | Finishes                                         | The external walls are plastered and painted or have exposed stone work.                                                                     |  |  |
| 7.9          | Interiors(Movable&Immovable)                     | The interiors have been altered extensively by the tenants and hence none of                                                                 |  |  |
| 7 10         | Compound/Fonce/Cate                              | the original finishes remain.  The buildings are deviced of and compound wall or fonce or gate.                                              |  |  |
| 7.10<br>7.11 | Compound/Fence/Gate Curtilege/ Unbuilt space/out | The buildings are devoid of and compound wall or fence or gate  The buildings are planned narrowly and close to each other hence there is no |  |  |
| ' · · · ·    | buildings/landscape                              | space for landscape or out buildings                                                                                                         |  |  |
|              | buildings/landscaps                              | opado for fariadoapo or out ballaringo                                                                                                       |  |  |
| 8.0          |                                                  | SERVICES & UTILITIES                                                                                                                         |  |  |
| 8.1          | Lighting                                         | Electric light fixtures and natural light                                                                                                    |  |  |
| 8.2          | Ventilation                                      | Ceiling and wall-mounted electric fans, air-conditioning units and natural                                                                   |  |  |
|              |                                                  | ventilation through windows and balconies                                                                                                    |  |  |
| 8.3          | Electricity                                      | Electricity is supplied by the B.E.S.T.                                                                                                      |  |  |
| 8.4          | Water Supply                                     | Water supply is provided by the B.M.C.                                                                                                       |  |  |
| 8.5          | Drainage (Plumbing and sanitation)               | Rainwater down take pipes drains the water from the tiled roof. Water supply                                                                 |  |  |
|              |                                                  | pipes and soil pipes are connected to the toilet and wash areas.                                                                             |  |  |

| 369  | RAGHAVJI ROAD PRECIN | CT                                                                                                                                                                                                                                                                                                                                                                                                             |
|------|----------------------|----------------------------------------------------------------------------------------------------------------------------------------------------------------------------------------------------------------------------------------------------------------------------------------------------------------------------------------------------------------------------------------------------------------|
| 12.0 |                      | ADDITIONAL NOTES/REFERENCES/DOCUMENTS AVAILABLE/RECOMMENDATIONS & SUGGESTIONS FOR IMPLEMENTATION                                                                                                                                                                                                                                                                                                               |
|      |                      | The group of buildings in this precinct has considerable architectural value with many of them being built in the 1930s Art Deco period and some in the 1920s hybrid vernacular style. The most striking features are the cantilevered balcony element protruding from each of the facades and the uniform height and scale of all the buildings, making up the unique streetscape along a sloping sight line. |