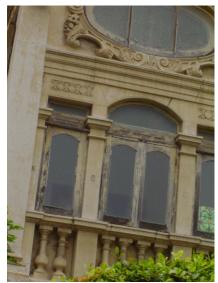

| 368     | SHRI MAHAVIR JAIN VIDYAL        | _AYA                                                                                 |
|---------|---------------------------------|--------------------------------------------------------------------------------------|
|         |                                 | finished with horizontal lines in the external plaster.                              |
|         |                                 | The upper storeys are divided into numerous bays the first and second floors         |
|         |                                 | have openings set within flat arches and the top storey has semicircular             |
|         |                                 | arched fenestrations. The bays are divided by striated vertical bands of             |
|         |                                 | masonry. Some of the bays are slightly projected outwards from the building          |
|         |                                 | line. These bays are flanked by a pair of slender round stone columns with           |
|         |                                 | carved Corinthian capitals and rising to a height of 2 floors. The facade is         |
|         |                                 | accented at corners by round bays with projecting balconies and overhangs.           |
|         |                                 | The elevation along August Kranti Marg has considerably transformed due to           |
|         |                                 | the presence of a line of retail stores and commercial establishments at the         |
|         |                                 | ground level and metal grills added to upper floor openings.                         |
| 5.3     | Intrinsic                       | Character Defining Elements                                                          |
| 5.5     | HILIHISIC                       | External                                                                             |
|         |                                 |                                                                                      |
|         |                                 | Urban edge accentuated with rounded cantilevered balconies on the corner,            |
|         |                                 | stucco pilasters, slender Corinthian columns, semi-circular and segmental            |
|         |                                 | arched openings, decorative parapet, jalis and stone brackets                        |
|         |                                 | Internal Timber stainess with descretive never nexts                                 |
| <i></i> | Value Classification            | Timber staircase with decorative newel posts                                         |
| 5.4     | Value Classification            | Existing Grade: Grade III Recommended Grade: Grade III                               |
|         |                                 | A(arc), A(cul), B(per), B(des), B(uu), I(sce), C(seh)                                |
|         |                                 | The building has architectural value with its massive façade. Housing one of         |
|         |                                 | the first hostels and library for students of the Jain community with a temple       |
|         |                                 | as well, it is also a culturally significant structure in terms of the period it was |
|         |                                 | built in, its design and usage.                                                      |
|         |                                 | This building and the intersection that it forms, along with the historic August     |
|         |                                 | Kranti Maidan on one side, is a major focal point along August Kranti Marg. It       |
|         |                                 | is especially visible when approached from Nana Chowk.                               |
| 6.0     |                                 | TOPOGRAPHY                                                                           |
| 6.1     | Floors                          | Ground + 3 upper                                                                     |
|         |                                 | 11                                                                                   |
| 7.0     |                                 | CONSTRUCTION                                                                         |
| 7.1     | Plinth                          | The plinth is constructed in Malad stone.                                            |
| 7.2     | Walls                           | The walls are constructed of load-bearing brick masonry.                             |
| 7.3     | Floor                           | The floors are timber framed.                                                        |
| 7.4     | Stairs                          | The staircases are timber framed.                                                    |
| 7.5     | Openings                        | Brick lined fenestrations, some arched, timber framed windows inset with             |
|         |                                 | wooden shutters and glass panels.                                                    |
| 7.6     | Roofing                         | Flat timber framed roof with a terrace.                                              |
| 7.7     | Articulation                    | Long brick pilasters with rusticated finish and round stone columns with             |
|         |                                 | carved capitals and bases on the façade.                                             |
|         |                                 | Curved corner stone balconies with paneled brick parapet walls and carved            |
|         |                                 | stone railings.                                                                      |
|         |                                 | Ornamental stone parapet wall and overhang at the terrace level supported            |
|         |                                 | by stone brackets imitating wooden joist ends.                                       |
| 7.8     | Finishes                        | Plastered external walls with horizontal grooves; internal walls are painted         |
| 7.9     | Interiors (Movable & Immovable) | The interiors have been altered extensively and do not conform to any style          |
|         |                                 | or genre.                                                                            |
| 7.10    | Compound/Fence/Gate             | All the four blocks have arched entrances with various modern gates.                 |