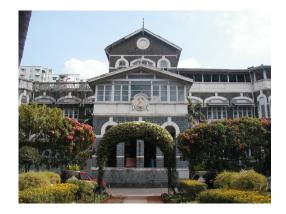

| 368        | SHRI MAHAVIR JAIN VIDYAL    | AYA                                                                            |
|------------|-----------------------------|--------------------------------------------------------------------------------|
| 1000       | Common Ref n                | no: 2005/GII/368                                                               |
| CAR        | Card No.: 51                |                                                                                |
| Sport Dece | Ward (Part): D              | 3.09                                                                           |
|            | CS No.: 1/556               | WALIA RANK                                                                     |
|            | Plot Area: 192              | 3.09                                                                           |
|            | B U Area: NA                | (40)                                                                           |
|            | Date: 31st Dece             | ember 04                                                                       |
|            | Record by: Abh              |                                                                                |
|            | Review by: Ais              | hwarva Tinnis SHRI MAHAVIR JAIN                                                |
|            |                             | ixt:AB                                                                         |
|            | Photo Ref: 368              |                                                                                |
| 1.0        |                             | DENOMINATION                                                                   |
| 1.1        | Name of Premises            | Shri Mahavir Jain Vidyalaya                                                    |
| 1.2        | Earlier Name                | Same                                                                           |
| 1.3        | Built In                    | Early 20th century Extension Date(if any) none                                 |
| 1.0        | Dant III                    | Extension Bate(ii arry) none                                                   |
| 2.0        |                             | ACCESS ROADS                                                                   |
| 2.1        | Main                        | August Kranti Marg                                                             |
| 2.2        | Subsidiary                  | Tejpal Road                                                                    |
| 2.2        | Cabolalary                  | rojparrodd                                                                     |
| 3.0        |                             | OWNERSHIP PATTERN                                                              |
| 3.1        | Present                     | Shri Mahavir Jain Vidyalaya                                                    |
| 3.2        | Past                        | Same                                                                           |
| 3.3        | Status                      | Trust                                                                          |
| 0.0        | Cidido                      | Trust                                                                          |
| 4.0        |                             | USE                                                                            |
| 4.1        | Present                     | Mixed use - Religious, educational, residential and commercial                 |
|            | 1.1999.11                   | (Jain library, temple, hostel and some commercial uses on the ground level     |
|            |                             | along August Kranti Marg).                                                     |
| 4.2        | Past                        | Same                                                                           |
| 4.3        | Usage                       | Mostly regular, some portions are disused                                      |
|            |                             |                                                                                |
| 5.0        |                             | SIGNIFICANCE & VALUE CLASSIFICATION                                            |
| 5.1        | Townscape (Natural/Manmade) | The building has a very long façade along August Kranti Marg, Tejpal Road      |
|            | (                           | and a corner elevation at the Gowalia Tank intersection. It overlooks the      |
|            |                             | August Kranti Maidan and has an imposing presence on the intersection.         |
| 5.2        | Architectural Description   | Planning                                                                       |
|            |                             | Large archways in the centre of each of the blocks leads into entrance lobby.  |
|            |                             | From here, staircases lead to the upper floors that have narrow verandahs      |
|            |                             | from where the individual residences can be entered.                           |
|            |                             | Stylistic Classification                                                       |
|            |                             | This Colonial style building has a large footprint with 4 elevations, and is   |
|            |                             | divided into 4 blocks (Block A – at rear, Blocks B – along August Kranti       |
|            |                             | Marg, Block C – at the Gowalia Tank intersection and Block D – along Tejpal    |
|            |                             | Road).                                                                         |
|            |                             | The ground floor of all the blocks is greater in height than all the upper 3   |
|            |                             | floors. This level has arched openings, sometimes with verandahs and           |
|            |                             | rectangular slits above for light and ventilation. The brick masonry work is   |
|            |                             | Toolaring that only work to high and vortification. The brick maconing work to |

| 368     | SHRI MAHAVIR JAIN VIDYAL        | _AYA                                                                                 |
|---------|---------------------------------|--------------------------------------------------------------------------------------|
|         |                                 | finished with horizontal lines in the external plaster.                              |
|         |                                 | The upper storeys are divided into numerous bays the first and second floors         |
|         |                                 | have openings set within flat arches and the top storey has semicircular             |
|         |                                 | arched fenestrations. The bays are divided by striated vertical bands of             |
|         |                                 | masonry. Some of the bays are slightly projected outwards from the building          |
|         |                                 | line. These bays are flanked by a pair of slender round stone columns with           |
|         |                                 | carved Corinthian capitals and rising to a height of 2 floors. The facade is         |
|         |                                 | accented at corners by round bays with projecting balconies and overhangs.           |
|         |                                 | The elevation along August Kranti Marg has considerably transformed due to           |
|         |                                 | the presence of a line of retail stores and commercial establishments at the         |
|         |                                 | ground level and metal grills added to upper floor openings.                         |
| 5.3     | Intrinsic                       | Character Defining Elements                                                          |
| 5.5     | HILIHISIC                       | External                                                                             |
|         |                                 |                                                                                      |
|         |                                 | Urban edge accentuated with rounded cantilevered balconies on the corner,            |
|         |                                 | stucco pilasters, slender Corinthian columns, semi-circular and segmental            |
|         |                                 | arched openings, decorative parapet, jalis and stone brackets                        |
|         |                                 | Internal Timber stainess with descretive never nexts                                 |
| <i></i> | Value Classification            | Timber staircase with decorative newel posts                                         |
| 5.4     | Value Classification            | Existing Grade: Grade III Recommended Grade: Grade III                               |
|         |                                 | A(arc), A(cul), B(per), B(des), B(uu), I(sce), C(seh)                                |
|         |                                 | The building has architectural value with its massive façade. Housing one of         |
|         |                                 | the first hostels and library for students of the Jain community with a temple       |
|         |                                 | as well, it is also a culturally significant structure in terms of the period it was |
|         |                                 | built in, its design and usage.                                                      |
|         |                                 | This building and the intersection that it forms, along with the historic August     |
|         |                                 | Kranti Maidan on one side, is a major focal point along August Kranti Marg. It       |
|         |                                 | is especially visible when approached from Nana Chowk.                               |
| 6.0     |                                 | TOPOGRAPHY                                                                           |
| 6.1     | Floors                          | Ground + 3 upper                                                                     |
|         |                                 | 11                                                                                   |
| 7.0     |                                 | CONSTRUCTION                                                                         |
| 7.1     | Plinth                          | The plinth is constructed in Malad stone.                                            |
| 7.2     | Walls                           | The walls are constructed of load-bearing brick masonry.                             |
| 7.3     | Floor                           | The floors are timber framed.                                                        |
| 7.4     | Stairs                          | The staircases are timber framed.                                                    |
| 7.5     | Openings                        | Brick lined fenestrations, some arched, timber framed windows inset with             |
|         |                                 | wooden shutters and glass panels.                                                    |
| 7.6     | Roofing                         | Flat timber framed roof with a terrace.                                              |
| 7.7     | Articulation                    | Long brick pilasters with rusticated finish and round stone columns with             |
|         |                                 | carved capitals and bases on the façade.                                             |
|         |                                 | Curved corner stone balconies with paneled brick parapet walls and carved            |
|         |                                 | stone railings.                                                                      |
|         |                                 | Ornamental stone parapet wall and overhang at the terrace level supported            |
|         |                                 | by stone brackets imitating wooden joist ends.                                       |
| 7.8     | Finishes                        | Plastered external walls with horizontal grooves; internal walls are painted         |
| 7.9     | Interiors (Movable & Immovable) | The interiors have been altered extensively and do not conform to any style          |
|         |                                 | or genre.                                                                            |
| 7.10    | Compound/Fence/Gate             | All the four blocks have arched entrances with various modern gates.                 |