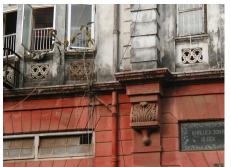

| 368     | SHRI MAHAVIR JAIN VIDYAL        | _AYA                                                                                 |
|---------|---------------------------------|--------------------------------------------------------------------------------------|
|         |                                 | finished with horizontal lines in the external plaster.                              |
|         |                                 | The upper storeys are divided into numerous bays the first and second floors         |
|         |                                 | have openings set within flat arches and the top storey has semicircular             |
|         |                                 | arched fenestrations. The bays are divided by striated vertical bands of             |
|         |                                 | masonry. Some of the bays are slightly projected outwards from the building          |
|         |                                 | line. These bays are flanked by a pair of slender round stone columns with           |
|         |                                 | carved Corinthian capitals and rising to a height of 2 floors. The facade is         |
|         |                                 | accented at corners by round bays with projecting balconies and overhangs.           |
|         |                                 | The elevation along August Kranti Marg has considerably transformed due to           |
|         |                                 | the presence of a line of retail stores and commercial establishments at the         |
|         |                                 | ground level and metal grills added to upper floor openings.                         |
| 5.3     | Intrinsic                       | Character Defining Elements                                                          |
| 5.5     | HILIHISIC                       | External                                                                             |
|         |                                 |                                                                                      |
|         |                                 | Urban edge accentuated with rounded cantilevered balconies on the corner,            |
|         |                                 | stucco pilasters, slender Corinthian columns, semi-circular and segmental            |
|         |                                 | arched openings, decorative parapet, jalis and stone brackets                        |
|         |                                 | Internal Timber stainess with descretive never nexts                                 |
| <i></i> | Value Classification            | Timber staircase with decorative newel posts                                         |
| 5.4     | Value Classification            | Existing Grade: Grade III Recommended Grade: Grade III                               |
|         |                                 | A(arc), A(cul), B(per), B(des), B(uu), I(sce), C(seh)                                |
|         |                                 | The building has architectural value with its massive façade. Housing one of         |
|         |                                 | the first hostels and library for students of the Jain community with a temple       |
|         |                                 | as well, it is also a culturally significant structure in terms of the period it was |
|         |                                 | built in, its design and usage.                                                      |
|         |                                 | This building and the intersection that it forms, along with the historic August     |
|         |                                 | Kranti Maidan on one side, is a major focal point along August Kranti Marg. It       |
|         |                                 | is especially visible when approached from Nana Chowk.                               |
| 6.0     |                                 | TOPOGRAPHY                                                                           |
| 6.1     | Floors                          | Ground + 3 upper                                                                     |
|         |                                 | 11                                                                                   |
| 7.0     |                                 | CONSTRUCTION                                                                         |
| 7.1     | Plinth                          | The plinth is constructed in Malad stone.                                            |
| 7.2     | Walls                           | The walls are constructed of load-bearing brick masonry.                             |
| 7.3     | Floor                           | The floors are timber framed.                                                        |
| 7.4     | Stairs                          | The staircases are timber framed.                                                    |
| 7.5     | Openings                        | Brick lined fenestrations, some arched, timber framed windows inset with             |
|         |                                 | wooden shutters and glass panels.                                                    |
| 7.6     | Roofing                         | Flat timber framed roof with a terrace.                                              |
| 7.7     | Articulation                    | Long brick pilasters with rusticated finish and round stone columns with             |
|         |                                 | carved capitals and bases on the façade.                                             |
|         |                                 | Curved corner stone balconies with paneled brick parapet walls and carved            |
|         |                                 | stone railings.                                                                      |
|         |                                 | Ornamental stone parapet wall and overhang at the terrace level supported            |
|         |                                 | by stone brackets imitating wooden joist ends.                                       |
| 7.8     | Finishes                        | Plastered external walls with horizontal grooves; internal walls are painted         |
| 7.9     | Interiors (Movable & Immovable) | The interiors have been altered extensively and do not conform to any style          |
|         |                                 | or genre.                                                                            |
| 7.10    | Compound/Fence/Gate             | All the four blocks have arched entrances with various modern gates.                 |

| 368  | SHRI MAHAVIR JAIN VIDYAL                         | AYA                                                                                                                                                                                                                                                                                                                                                                                                                                                                                                                                                                                                                       |  |
|------|--------------------------------------------------|---------------------------------------------------------------------------------------------------------------------------------------------------------------------------------------------------------------------------------------------------------------------------------------------------------------------------------------------------------------------------------------------------------------------------------------------------------------------------------------------------------------------------------------------------------------------------------------------------------------------------|--|
| 7.11 | Curtilege/ Unbuilt space/out buildings/landscape | None                                                                                                                                                                                                                                                                                                                                                                                                                                                                                                                                                                                                                      |  |
| 8.0  |                                                  | SERVICES & UTILITIES                                                                                                                                                                                                                                                                                                                                                                                                                                                                                                                                                                                                      |  |
| 8.1  | Lighting                                         | Electric light fixtures and natural light                                                                                                                                                                                                                                                                                                                                                                                                                                                                                                                                                                                 |  |
| 8.2  | Ventilation                                      | Ceiling and wall-mounted electric fans, air-conditioning units and natural ventilation through windows and balconies                                                                                                                                                                                                                                                                                                                                                                                                                                                                                                      |  |
| 8.3  | Electricity                                      | Electricity is supplied by the B.E.S.T.                                                                                                                                                                                                                                                                                                                                                                                                                                                                                                                                                                                   |  |
| 8.4  | Water Supply                                     | Water supply is provided by the B.M.C.                                                                                                                                                                                                                                                                                                                                                                                                                                                                                                                                                                                    |  |
| 8.5  | Drainage (Plumbing and sanitation)               | Rainwater downtake pipes drain the water from the tiled roof. Water supply pipes and soil pipes are connected to the toilet and wash areas.                                                                                                                                                                                                                                                                                                                                                                                                                                                                               |  |
| 8.6  | Fire Precaution                                  | None                                                                                                                                                                                                                                                                                                                                                                                                                                                                                                                                                                                                                      |  |
| 8.7  | Other (HVAC/BMC/Security<br>Systems)             | None                                                                                                                                                                                                                                                                                                                                                                                                                                                                                                                                                                                                                      |  |
| 9.0  |                                                  | CONDITION                                                                                                                                                                                                                                                                                                                                                                                                                                                                                                                                                                                                                 |  |
| 9.1  | Plinth                                           | Condition of the plinth is not good as discolouration due to rising damp is seen externally.                                                                                                                                                                                                                                                                                                                                                                                                                                                                                                                              |  |
| 9.2  | Walls                                            | Discoloration, peeling of plaster and surface damage due to the water seepage and ficus growth is seen on external walls.                                                                                                                                                                                                                                                                                                                                                                                                                                                                                                 |  |
| 9.3  | Floor                                            | The floors are free from all visible structural defects.                                                                                                                                                                                                                                                                                                                                                                                                                                                                                                                                                                  |  |
| 9.4  | Stairs                                           | Condition of the staircase is fairly good though some of the treads are worn out and in need of repairs.                                                                                                                                                                                                                                                                                                                                                                                                                                                                                                                  |  |
| 9.5  | Openings                                         | Mostly in a fairly good condition on the Block D but some of the openings including balconies have been completely transformed by addition of aluminum sliding windows and window A.C. units on the other blocks. Broken window frames on Block B.                                                                                                                                                                                                                                                                                                                                                                        |  |
| 9.6  | Roofing                                          | Requires annual maintenance including water-proofing treatment.                                                                                                                                                                                                                                                                                                                                                                                                                                                                                                                                                           |  |
| 9.7  | Articulation & Finishes                          | Some details are hidden by signboards or shutters, have been broken or show cracks and damage.                                                                                                                                                                                                                                                                                                                                                                                                                                                                                                                            |  |
| 9.8  | Services                                         | Need to be upgraded as many of the downtake pipes have corroded.                                                                                                                                                                                                                                                                                                                                                                                                                                                                                                                                                          |  |
| 9.9  | Outbuildings                                     | Not applicable                                                                                                                                                                                                                                                                                                                                                                                                                                                                                                                                                                                                            |  |
| 9.10 | Overall Condition                                | The building is in a weakened condition with many areas requiring structural consolidation, replastering of external wall, repair of damaged openings and other general maintenance work.  Maintenance level: Fairly good in Block C & D, but poor in Block A & B                                                                                                                                                                                                                                                                                                                                                         |  |
| 10.0 |                                                  | TRANSFORMATION                                                                                                                                                                                                                                                                                                                                                                                                                                                                                                                                                                                                            |  |
| 10.1 | Form                                             | None                                                                                                                                                                                                                                                                                                                                                                                                                                                                                                                                                                                                                      |  |
| 10.2 | Structure                                        | None                                                                                                                                                                                                                                                                                                                                                                                                                                                                                                                                                                                                                      |  |
| 10.3 | Articulation & Finishes                          | The ground floor of the building is completed altered due to the presence of retail shops and commercial establishments. Incongruous additions like shop tin chajjas, signboards, shutters, counters, shelving etc. hide the details and mar the building façade. Arches and other openings have been enclosed, rolling shutters added.  Metal grills and jalis on the openings completely hide original details and mar the façade. Window A.C. units have been placed on the external building wall with complete disregard for the elevation aesthetics. Other modern accretions on the facades include clothes lines. |  |