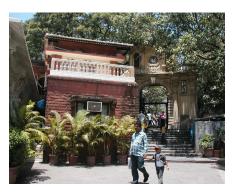

| 368        | SHRI MAHAVIR JAIN VIDYAL    | AYA                                                                            |
|------------|-----------------------------|--------------------------------------------------------------------------------|
| 1000       | Common Ref n                | no: 2005/GII/368                                                               |
| CAR        | Card No.: 51                |                                                                                |
| Sport Dece | Ward (Part): D              | 3.09                                                                           |
|            | CS No.: 1/556               | WALIA RANK                                                                     |
|            | Plot Area: 192              | 3.09                                                                           |
|            | B U Area: NA                | (40)                                                                           |
|            | Date: 31st Dece             | ember 04                                                                       |
|            | Record by: Abh              |                                                                                |
|            | Review by: Ais              | hwarva Tinnis SHRI MAHAVIR JAIN                                                |
|            |                             | ixt:AB                                                                         |
|            | Photo Ref: 368              |                                                                                |
| 1.0        |                             | DENOMINATION                                                                   |
| 1.1        | Name of Premises            | Shri Mahavir Jain Vidyalaya                                                    |
| 1.2        | Earlier Name                | Same                                                                           |
| 1.3        | Built In                    | Early 20th century Extension Date(if any) none                                 |
| 1.0        | Dant III                    | Extension Bate(ii arry) none                                                   |
| 2.0        |                             | ACCESS ROADS                                                                   |
| 2.1        | Main                        | August Kranti Marg                                                             |
| 2.2        | Subsidiary                  | Tejpal Road                                                                    |
| 2.2        | Cabolalary                  | rojparrodd                                                                     |
| 3.0        |                             | OWNERSHIP PATTERN                                                              |
| 3.1        | Present                     | Shri Mahavir Jain Vidyalaya                                                    |
| 3.2        | Past                        | Same                                                                           |
| 3.3        | Status                      | Trust                                                                          |
| 0.0        | Cidido                      | Trust                                                                          |
| 4.0        |                             | USE                                                                            |
| 4.1        | Present                     | Mixed use - Religious, educational, residential and commercial                 |
|            | 1.1999.11                   | (Jain library, temple, hostel and some commercial uses on the ground level     |
|            |                             | along August Kranti Marg).                                                     |
| 4.2        | Past                        | Same                                                                           |
| 4.3        | Usage                       | Mostly regular, some portions are disused                                      |
|            |                             |                                                                                |
| 5.0        |                             | SIGNIFICANCE & VALUE CLASSIFICATION                                            |
| 5.1        | Townscape (Natural/Manmade) | The building has a very long façade along August Kranti Marg, Tejpal Road      |
|            | (                           | and a corner elevation at the Gowalia Tank intersection. It overlooks the      |
|            |                             | August Kranti Maidan and has an imposing presence on the intersection.         |
| 5.2        | Architectural Description   | Planning                                                                       |
|            |                             | Large archways in the centre of each of the blocks leads into entrance lobby.  |
|            |                             | From here, staircases lead to the upper floors that have narrow verandahs      |
|            |                             | from where the individual residences can be entered.                           |
|            |                             | Stylistic Classification                                                       |
|            |                             | This Colonial style building has a large footprint with 4 elevations, and is   |
|            |                             | divided into 4 blocks (Block A – at rear, Blocks B – along August Kranti       |
|            |                             | Marg, Block C – at the Gowalia Tank intersection and Block D – along Tejpal    |
|            |                             | Road).                                                                         |
|            |                             | The ground floor of all the blocks is greater in height than all the upper 3   |
|            |                             | floors. This level has arched openings, sometimes with verandahs and           |
|            |                             | rectangular slits above for light and ventilation. The brick masonry work is   |
|            |                             | Toolaring that only work to high and vortification. The brick maconing work to |

| 368     | SHRI MAHAVIR JAIN VIDYAL        | _AYA                                                                                 |
|---------|---------------------------------|--------------------------------------------------------------------------------------|
|         |                                 | finished with horizontal lines in the external plaster.                              |
|         |                                 | The upper storeys are divided into numerous bays the first and second floors         |
|         |                                 | have openings set within flat arches and the top storey has semicircular             |
|         |                                 | arched fenestrations. The bays are divided by striated vertical bands of             |
|         |                                 | masonry. Some of the bays are slightly projected outwards from the building          |
|         |                                 | line. These bays are flanked by a pair of slender round stone columns with           |
|         |                                 | carved Corinthian capitals and rising to a height of 2 floors. The facade is         |
|         |                                 | accented at corners by round bays with projecting balconies and overhangs.           |
|         |                                 | The elevation along August Kranti Marg has considerably transformed due to           |
|         |                                 | the presence of a line of retail stores and commercial establishments at the         |
|         |                                 | ground level and metal grills added to upper floor openings.                         |
| 5.3     | Intrinsic                       | Character Defining Elements                                                          |
| 5.5     | HILIHISIC                       | External                                                                             |
|         |                                 |                                                                                      |
|         |                                 | Urban edge accentuated with rounded cantilevered balconies on the corner,            |
|         |                                 | stucco pilasters, slender Corinthian columns, semi-circular and segmental            |
|         |                                 | arched openings, decorative parapet, jalis and stone brackets                        |
|         |                                 | Internal Timber stainess with descretive never nexts                                 |
| <i></i> | Value Classification            | Timber staircase with decorative newel posts                                         |
| 5.4     | Value Classification            | Existing Grade: Grade III Recommended Grade: Grade III                               |
|         |                                 | A(arc), A(cul), B(per), B(des), B(uu), I(sce), C(seh)                                |
|         |                                 | The building has architectural value with its massive façade. Housing one of         |
|         |                                 | the first hostels and library for students of the Jain community with a temple       |
|         |                                 | as well, it is also a culturally significant structure in terms of the period it was |
|         |                                 | built in, its design and usage.                                                      |
|         |                                 | This building and the intersection that it forms, along with the historic August     |
|         |                                 | Kranti Maidan on one side, is a major focal point along August Kranti Marg. It       |
|         |                                 | is especially visible when approached from Nana Chowk.                               |
| 6.0     |                                 | TOPOGRAPHY                                                                           |
| 6.1     | Floors                          | Ground + 3 upper                                                                     |
|         |                                 | 11                                                                                   |
| 7.0     |                                 | CONSTRUCTION                                                                         |
| 7.1     | Plinth                          | The plinth is constructed in Malad stone.                                            |
| 7.2     | Walls                           | The walls are constructed of load-bearing brick masonry.                             |
| 7.3     | Floor                           | The floors are timber framed.                                                        |
| 7.4     | Stairs                          | The staircases are timber framed.                                                    |
| 7.5     | Openings                        | Brick lined fenestrations, some arched, timber framed windows inset with             |
|         |                                 | wooden shutters and glass panels.                                                    |
| 7.6     | Roofing                         | Flat timber framed roof with a terrace.                                              |
| 7.7     | Articulation                    | Long brick pilasters with rusticated finish and round stone columns with             |
|         |                                 | carved capitals and bases on the façade.                                             |
|         |                                 | Curved corner stone balconies with paneled brick parapet walls and carved            |
|         |                                 | stone railings.                                                                      |
|         |                                 | Ornamental stone parapet wall and overhang at the terrace level supported            |
|         |                                 | by stone brackets imitating wooden joist ends.                                       |
| 7.8     | Finishes                        | Plastered external walls with horizontal grooves; internal walls are painted         |
| 7.9     | Interiors (Movable & Immovable) | The interiors have been altered extensively and do not conform to any style          |
|         |                                 | or genre.                                                                            |
| 7.10    | Compound/Fence/Gate             | All the four blocks have arched entrances with various modern gates.                 |