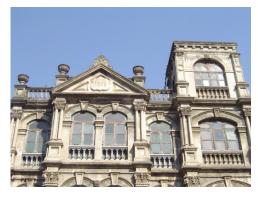

| 368     | SHRI MAHAVIR JAIN VIDYAL        | _AYA                                                                                 |
|---------|---------------------------------|--------------------------------------------------------------------------------------|
|         |                                 | finished with horizontal lines in the external plaster.                              |
|         |                                 | The upper storeys are divided into numerous bays the first and second floors         |
|         |                                 | have openings set within flat arches and the top storey has semicircular             |
|         |                                 | arched fenestrations. The bays are divided by striated vertical bands of             |
|         |                                 | masonry. Some of the bays are slightly projected outwards from the building          |
|         |                                 | line. These bays are flanked by a pair of slender round stone columns with           |
|         |                                 | carved Corinthian capitals and rising to a height of 2 floors. The facade is         |
|         |                                 | accented at corners by round bays with projecting balconies and overhangs.           |
|         |                                 | The elevation along August Kranti Marg has considerably transformed due to           |
|         |                                 | the presence of a line of retail stores and commercial establishments at the         |
|         |                                 | ground level and metal grills added to upper floor openings.                         |
| 5.3     | Intrinsic                       | Character Defining Elements                                                          |
| 5.5     | HILIHISIC                       | External                                                                             |
|         |                                 |                                                                                      |
|         |                                 | Urban edge accentuated with rounded cantilevered balconies on the corner,            |
|         |                                 | stucco pilasters, slender Corinthian columns, semi-circular and segmental            |
|         |                                 | arched openings, decorative parapet, jalis and stone brackets                        |
|         |                                 | Internal Timber stainess with descretive never nexts                                 |
| <i></i> | Value Classification            | Timber staircase with decorative newel posts                                         |
| 5.4     | Value Classification            | Existing Grade: Grade III Recommended Grade: Grade III                               |
|         |                                 | A(arc), A(cul), B(per), B(des), B(uu), I(sce), C(seh)                                |
|         |                                 | The building has architectural value with its massive façade. Housing one of         |
|         |                                 | the first hostels and library for students of the Jain community with a temple       |
|         |                                 | as well, it is also a culturally significant structure in terms of the period it was |
|         |                                 | built in, its design and usage.                                                      |
|         |                                 | This building and the intersection that it forms, along with the historic August     |
|         |                                 | Kranti Maidan on one side, is a major focal point along August Kranti Marg. It       |
|         |                                 | is especially visible when approached from Nana Chowk.                               |
| 6.0     |                                 | TOPOGRAPHY                                                                           |
| 6.1     | Floors                          | Ground + 3 upper                                                                     |
|         |                                 | 11                                                                                   |
| 7.0     |                                 | CONSTRUCTION                                                                         |
| 7.1     | Plinth                          | The plinth is constructed in Malad stone.                                            |
| 7.2     | Walls                           | The walls are constructed of load-bearing brick masonry.                             |
| 7.3     | Floor                           | The floors are timber framed.                                                        |
| 7.4     | Stairs                          | The staircases are timber framed.                                                    |
| 7.5     | Openings                        | Brick lined fenestrations, some arched, timber framed windows inset with             |
|         |                                 | wooden shutters and glass panels.                                                    |
| 7.6     | Roofing                         | Flat timber framed roof with a terrace.                                              |
| 7.7     | Articulation                    | Long brick pilasters with rusticated finish and round stone columns with             |
|         |                                 | carved capitals and bases on the façade.                                             |
|         |                                 | Curved corner stone balconies with paneled brick parapet walls and carved            |
|         |                                 | stone railings.                                                                      |
|         |                                 | Ornamental stone parapet wall and overhang at the terrace level supported            |
|         |                                 | by stone brackets imitating wooden joist ends.                                       |
| 7.8     | Finishes                        | Plastered external walls with horizontal grooves; internal walls are painted         |
| 7.9     | Interiors (Movable & Immovable) | The interiors have been altered extensively and do not conform to any style          |
|         |                                 | or genre.                                                                            |
| 7.10    | Compound/Fence/Gate             | All the four blocks have arched entrances with various modern gates.                 |