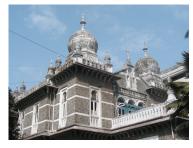

| 368        | SHRI MAHAVIR JAIN VIDYAL    | AYA                                                                            |
|------------|-----------------------------|--------------------------------------------------------------------------------|
| 1000       | Common Ref n                | no: 2005/GII/368                                                               |
| CAR        | Card No.: 51                |                                                                                |
| Sport Dece | Ward (Part): D              | 3.09                                                                           |
|            | CS No.: 1/556               | WALIA RANK                                                                     |
|            | Plot Area: 192              | 3.09                                                                           |
|            | B U Area: NA                | (40)                                                                           |
|            | Date: 31st Dece             | ember 04                                                                       |
|            | Record by: Abh              |                                                                                |
|            | Review by: Ais              | hwarva Tinnis SHRI MAHAVIR JAIN                                                |
|            |                             | ixt:AB                                                                         |
|            | Photo Ref: 368              |                                                                                |
| 1.0        |                             | DENOMINATION                                                                   |
| 1.1        | Name of Premises            | Shri Mahavir Jain Vidyalaya                                                    |
| 1.2        | Earlier Name                | Same                                                                           |
| 1.3        | Built In                    | Early 20th century Extension Date(if any) none                                 |
| 1.0        | Dant III                    | Extension Bate(ii arry) none                                                   |
| 2.0        |                             | ACCESS ROADS                                                                   |
| 2.1        | Main                        | August Kranti Marg                                                             |
| 2.2        | Subsidiary                  | Tejpal Road                                                                    |
| 2.2        | Cabolalary                  | rojparrodd                                                                     |
| 3.0        |                             | OWNERSHIP PATTERN                                                              |
| 3.1        | Present                     | Shri Mahavir Jain Vidyalaya                                                    |
| 3.2        | Past                        | Same                                                                           |
| 3.3        | Status                      | Trust                                                                          |
| 0.0        | Cidido                      | Trust                                                                          |
| 4.0        |                             | USE                                                                            |
| 4.1        | Present                     | Mixed use - Religious, educational, residential and commercial                 |
|            | 1.1999.11                   | (Jain library, temple, hostel and some commercial uses on the ground level     |
|            |                             | along August Kranti Marg).                                                     |
| 4.2        | Past                        | Same                                                                           |
| 4.3        | Usage                       | Mostly regular, some portions are disused                                      |
|            |                             |                                                                                |
| 5.0        |                             | SIGNIFICANCE & VALUE CLASSIFICATION                                            |
| 5.1        | Townscape (Natural/Manmade) | The building has a very long façade along August Kranti Marg, Tejpal Road      |
|            | (                           | and a corner elevation at the Gowalia Tank intersection. It overlooks the      |
|            |                             | August Kranti Maidan and has an imposing presence on the intersection.         |
| 5.2        | Architectural Description   | Planning                                                                       |
|            |                             | Large archways in the centre of each of the blocks leads into entrance lobby.  |
|            |                             | From here, staircases lead to the upper floors that have narrow verandahs      |
|            |                             | from where the individual residences can be entered.                           |
|            |                             | Stylistic Classification                                                       |
|            |                             | This Colonial style building has a large footprint with 4 elevations, and is   |
|            |                             | divided into 4 blocks (Block A – at rear, Blocks B – along August Kranti       |
|            |                             | Marg, Block C – at the Gowalia Tank intersection and Block D – along Tejpal    |
|            |                             | Road).                                                                         |
|            |                             | The ground floor of all the blocks is greater in height than all the upper 3   |
|            |                             | floors. This level has arched openings, sometimes with verandahs and           |
|            |                             | rectangular slits above for light and ventilation. The brick masonry work is   |
|            |                             | Toolaring that only work to high and vortification. The brick maconing work to |

| 368     | SHRI MAHAVIR JAIN VIDYAL        | _AYA                                                                                 |
|---------|---------------------------------|--------------------------------------------------------------------------------------|
|         |                                 | finished with horizontal lines in the external plaster.                              |
|         |                                 | The upper storeys are divided into numerous bays the first and second floors         |
|         |                                 | have openings set within flat arches and the top storey has semicircular             |
|         |                                 | arched fenestrations. The bays are divided by striated vertical bands of             |
|         |                                 | masonry. Some of the bays are slightly projected outwards from the building          |
|         |                                 | line. These bays are flanked by a pair of slender round stone columns with           |
|         |                                 | carved Corinthian capitals and rising to a height of 2 floors. The facade is         |
|         |                                 | accented at corners by round bays with projecting balconies and overhangs.           |
|         |                                 | The elevation along August Kranti Marg has considerably transformed due to           |
|         |                                 | the presence of a line of retail stores and commercial establishments at the         |
|         |                                 | ground level and metal grills added to upper floor openings.                         |
| 5.3     | Intrinsic                       | Character Defining Elements                                                          |
| 5.5     | HILIHISIC                       | External                                                                             |
|         |                                 |                                                                                      |
|         |                                 | Urban edge accentuated with rounded cantilevered balconies on the corner,            |
|         |                                 | stucco pilasters, slender Corinthian columns, semi-circular and segmental            |
|         |                                 | arched openings, decorative parapet, jalis and stone brackets                        |
|         |                                 | Internal Timber stainess with descretive never nexts                                 |
| <i></i> | Value Classification            | Timber staircase with decorative newel posts                                         |
| 5.4     | Value Classification            | Existing Grade: Grade III Recommended Grade: Grade III                               |
|         |                                 | A(arc), A(cul), B(per), B(des), B(uu), I(sce), C(seh)                                |
|         |                                 | The building has architectural value with its massive façade. Housing one of         |
|         |                                 | the first hostels and library for students of the Jain community with a temple       |
|         |                                 | as well, it is also a culturally significant structure in terms of the period it was |
|         |                                 | built in, its design and usage.                                                      |
|         |                                 | This building and the intersection that it forms, along with the historic August     |
|         |                                 | Kranti Maidan on one side, is a major focal point along August Kranti Marg. It       |
|         |                                 | is especially visible when approached from Nana Chowk.                               |
| 6.0     |                                 | TOPOGRAPHY                                                                           |
| 6.1     | Floors                          | Ground + 3 upper                                                                     |
|         |                                 | 11                                                                                   |
| 7.0     |                                 | CONSTRUCTION                                                                         |
| 7.1     | Plinth                          | The plinth is constructed in Malad stone.                                            |
| 7.2     | Walls                           | The walls are constructed of load-bearing brick masonry.                             |
| 7.3     | Floor                           | The floors are timber framed.                                                        |
| 7.4     | Stairs                          | The staircases are timber framed.                                                    |
| 7.5     | Openings                        | Brick lined fenestrations, some arched, timber framed windows inset with             |
|         |                                 | wooden shutters and glass panels.                                                    |
| 7.6     | Roofing                         | Flat timber framed roof with a terrace.                                              |
| 7.7     | Articulation                    | Long brick pilasters with rusticated finish and round stone columns with             |
|         |                                 | carved capitals and bases on the façade.                                             |
|         |                                 | Curved corner stone balconies with paneled brick parapet walls and carved            |
|         |                                 | stone railings.                                                                      |
|         |                                 | Ornamental stone parapet wall and overhang at the terrace level supported            |
|         |                                 | by stone brackets imitating wooden joist ends.                                       |
| 7.8     | Finishes                        | Plastered external walls with horizontal grooves; internal walls are painted         |
| 7.9     | Interiors (Movable & Immovable) | The interiors have been altered extensively and do not conform to any style          |
|         |                                 | or genre.                                                                            |
| 7.10    | Compound/Fence/Gate             | All the four blocks have arched entrances with various modern gates.                 |