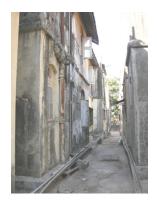

| 369  | RAGHAVJI ROAD PRECIN | CT                                                                                                                                                                                                                                                                                                                                                                                                             |
|------|----------------------|----------------------------------------------------------------------------------------------------------------------------------------------------------------------------------------------------------------------------------------------------------------------------------------------------------------------------------------------------------------------------------------------------------------|
| 12.0 |                      | ADDITIONAL NOTES/REFERENCES/DOCUMENTS AVAILABLE/RECOMMENDATIONS & SUGGESTIONS FOR IMPLEMENTATION                                                                                                                                                                                                                                                                                                               |
|      |                      | The group of buildings in this precinct has considerable architectural value with many of them being built in the 1930s Art Deco period and some in the 1920s hybrid vernacular style. The most striking features are the cantilevered balcony element protruding from each of the facades and the uniform height and scale of all the buildings, making up the unique streetscape along a sloping sight line. |