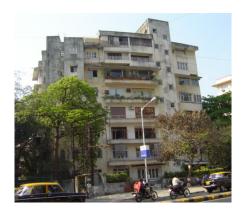

| 368        | SHRI MAHAVIR JAIN VIDYAL    | AYA                                                                            |
|------------|-----------------------------|--------------------------------------------------------------------------------|
| 1000       | Common Ref n                | no: 2005/GII/368                                                               |
| CAR        | Card No.: 51                |                                                                                |
| Sport Dece | Ward (Part): D              | 3.09                                                                           |
|            | CS No.: 1/556               | WALIA RANK                                                                     |
|            | Plot Area: 192              | 3.09                                                                           |
|            | B U Area: NA                | (40)                                                                           |
|            | Date: 31st Dece             | ember 04                                                                       |
|            | Record by: Abh              |                                                                                |
|            | Review by: Ais              | hwarva Tinnis SHRI MAHAVIR JAIN                                                |
|            |                             | ixt:AB                                                                         |
|            | Photo Ref: 368              |                                                                                |
| 1.0        |                             | DENOMINATION                                                                   |
| 1.1        | Name of Premises            | Shri Mahavir Jain Vidyalaya                                                    |
| 1.2        | Earlier Name                | Same                                                                           |
| 1.3        | Built In                    | Early 20th century Extension Date(if any) none                                 |
| 1.0        | Dant III                    | Extension Bate(ii arry) none                                                   |
| 2.0        |                             | ACCESS ROADS                                                                   |
| 2.1        | Main                        | August Kranti Marg                                                             |
| 2.2        | Subsidiary                  | Tejpal Road                                                                    |
| 2.2        | Cabolalary                  | rojparrodd                                                                     |
| 3.0        |                             | OWNERSHIP PATTERN                                                              |
| 3.1        | Present                     | Shri Mahavir Jain Vidyalaya                                                    |
| 3.2        | Past                        | Same                                                                           |
| 3.3        | Status                      | Trust                                                                          |
| 0.0        | Cidido                      | Trust                                                                          |
| 4.0        |                             | USE                                                                            |
| 4.1        | Present                     | Mixed use - Religious, educational, residential and commercial                 |
|            | 1.1999.11                   | (Jain library, temple, hostel and some commercial uses on the ground level     |
|            |                             | along August Kranti Marg).                                                     |
| 4.2        | Past                        | Same                                                                           |
| 4.3        | Usage                       | Mostly regular, some portions are disused                                      |
|            |                             |                                                                                |
| 5.0        |                             | SIGNIFICANCE & VALUE CLASSIFICATION                                            |
| 5.1        | Townscape (Natural/Manmade) | The building has a very long façade along August Kranti Marg, Tejpal Road      |
|            | (                           | and a corner elevation at the Gowalia Tank intersection. It overlooks the      |
|            |                             | August Kranti Maidan and has an imposing presence on the intersection.         |
| 5.2        | Architectural Description   | Planning                                                                       |
|            |                             | Large archways in the centre of each of the blocks leads into entrance lobby.  |
|            |                             | From here, staircases lead to the upper floors that have narrow verandahs      |
|            |                             | from where the individual residences can be entered.                           |
|            |                             | Stylistic Classification                                                       |
|            |                             | This Colonial style building has a large footprint with 4 elevations, and is   |
|            |                             | divided into 4 blocks (Block A – at rear, Blocks B – along August Kranti       |
|            |                             | Marg, Block C – at the Gowalia Tank intersection and Block D – along Tejpal    |
|            |                             | Road).                                                                         |
|            |                             | The ground floor of all the blocks is greater in height than all the upper 3   |
|            |                             | floors. This level has arched openings, sometimes with verandahs and           |
|            |                             | rectangular slits above for light and ventilation. The brick masonry work is   |
|            |                             | Toolaring that only work to high and vortification. The brick maconing work to |

| 368     | SHRI MAHAVIR JAIN VIDYAL        | _AYA                                                                                 |
|---------|---------------------------------|--------------------------------------------------------------------------------------|
|         |                                 | finished with horizontal lines in the external plaster.                              |
|         |                                 | The upper storeys are divided into numerous bays the first and second floors         |
|         |                                 | have openings set within flat arches and the top storey has semicircular             |
|         |                                 | arched fenestrations. The bays are divided by striated vertical bands of             |
|         |                                 | masonry. Some of the bays are slightly projected outwards from the building          |
|         |                                 | line. These bays are flanked by a pair of slender round stone columns with           |
|         |                                 | carved Corinthian capitals and rising to a height of 2 floors. The facade is         |
|         |                                 | accented at corners by round bays with projecting balconies and overhangs.           |
|         |                                 | The elevation along August Kranti Marg has considerably transformed due to           |
|         |                                 | the presence of a line of retail stores and commercial establishments at the         |
|         |                                 | ground level and metal grills added to upper floor openings.                         |
| 5.3     | Intrinsic                       | Character Defining Elements                                                          |
| 5.5     | HILIHISIC                       | External                                                                             |
|         |                                 |                                                                                      |
|         |                                 | Urban edge accentuated with rounded cantilevered balconies on the corner,            |
|         |                                 | stucco pilasters, slender Corinthian columns, semi-circular and segmental            |
|         |                                 | arched openings, decorative parapet, jalis and stone brackets                        |
|         |                                 | Internal Timber stainess with descretive never nexts                                 |
| <i></i> | Value Classification            | Timber staircase with decorative newel posts                                         |
| 5.4     | Value Classification            | Existing Grade: Grade III Recommended Grade: Grade III                               |
|         |                                 | A(arc), A(cul), B(per), B(des), B(uu), I(sce), C(seh)                                |
|         |                                 | The building has architectural value with its massive façade. Housing one of         |
|         |                                 | the first hostels and library for students of the Jain community with a temple       |
|         |                                 | as well, it is also a culturally significant structure in terms of the period it was |
|         |                                 | built in, its design and usage.                                                      |
|         |                                 | This building and the intersection that it forms, along with the historic August     |
|         |                                 | Kranti Maidan on one side, is a major focal point along August Kranti Marg. It       |
|         |                                 | is especially visible when approached from Nana Chowk.                               |
| 6.0     |                                 | TOPOGRAPHY                                                                           |
| 6.1     | Floors                          | Ground + 3 upper                                                                     |
|         |                                 | 11                                                                                   |
| 7.0     |                                 | CONSTRUCTION                                                                         |
| 7.1     | Plinth                          | The plinth is constructed in Malad stone.                                            |
| 7.2     | Walls                           | The walls are constructed of load-bearing brick masonry.                             |
| 7.3     | Floor                           | The floors are timber framed.                                                        |
| 7.4     | Stairs                          | The staircases are timber framed.                                                    |
| 7.5     | Openings                        | Brick lined fenestrations, some arched, timber framed windows inset with             |
|         |                                 | wooden shutters and glass panels.                                                    |
| 7.6     | Roofing                         | Flat timber framed roof with a terrace.                                              |
| 7.7     | Articulation                    | Long brick pilasters with rusticated finish and round stone columns with             |
|         |                                 | carved capitals and bases on the façade.                                             |
|         |                                 | Curved corner stone balconies with paneled brick parapet walls and carved            |
|         |                                 | stone railings.                                                                      |
|         |                                 | Ornamental stone parapet wall and overhang at the terrace level supported            |
|         |                                 | by stone brackets imitating wooden joist ends.                                       |
| 7.8     | Finishes                        | Plastered external walls with horizontal grooves; internal walls are painted         |
| 7.9     | Interiors (Movable & Immovable) | The interiors have been altered extensively and do not conform to any style          |
|         |                                 | or genre.                                                                            |
| 7.10    | Compound/Fence/Gate             | All the four blocks have arched entrances with various modern gates.                 |