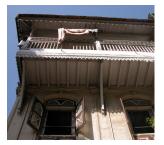

| 368     | SHRI MAHAVIR JAIN VIDYAL        | _AYA                                                                                 |
|---------|---------------------------------|--------------------------------------------------------------------------------------|
|         |                                 | finished with horizontal lines in the external plaster.                              |
|         |                                 | The upper storeys are divided into numerous bays the first and second floors         |
|         |                                 | have openings set within flat arches and the top storey has semicircular             |
|         |                                 | arched fenestrations. The bays are divided by striated vertical bands of             |
|         |                                 | masonry. Some of the bays are slightly projected outwards from the building          |
|         |                                 | line. These bays are flanked by a pair of slender round stone columns with           |
|         |                                 | carved Corinthian capitals and rising to a height of 2 floors. The facade is         |
|         |                                 | accented at corners by round bays with projecting balconies and overhangs.           |
|         |                                 | The elevation along August Kranti Marg has considerably transformed due to           |
|         |                                 | the presence of a line of retail stores and commercial establishments at the         |
|         |                                 | ground level and metal grills added to upper floor openings.                         |
| 5.3     | Intrinsic                       | Character Defining Elements                                                          |
| 5.5     | HILIHISIC                       | External                                                                             |
|         |                                 |                                                                                      |
|         |                                 | Urban edge accentuated with rounded cantilevered balconies on the corner,            |
|         |                                 | stucco pilasters, slender Corinthian columns, semi-circular and segmental            |
|         |                                 | arched openings, decorative parapet, jalis and stone brackets                        |
|         |                                 | Internal Timber stainess with descretive never nexts                                 |
| <i></i> | Value Classification            | Timber staircase with decorative newel posts                                         |
| 5.4     | Value Classification            | Existing Grade: Grade III Recommended Grade: Grade III                               |
|         |                                 | A(arc), A(cul), B(per), B(des), B(uu), I(sce), C(seh)                                |
|         |                                 | The building has architectural value with its massive façade. Housing one of         |
|         |                                 | the first hostels and library for students of the Jain community with a temple       |
|         |                                 | as well, it is also a culturally significant structure in terms of the period it was |
|         |                                 | built in, its design and usage.                                                      |
|         |                                 | This building and the intersection that it forms, along with the historic August     |
|         |                                 | Kranti Maidan on one side, is a major focal point along August Kranti Marg. It       |
|         |                                 | is especially visible when approached from Nana Chowk.                               |
| 6.0     |                                 | TOPOGRAPHY                                                                           |
| 6.1     | Floors                          | Ground + 3 upper                                                                     |
|         |                                 | 11                                                                                   |
| 7.0     |                                 | CONSTRUCTION                                                                         |
| 7.1     | Plinth                          | The plinth is constructed in Malad stone.                                            |
| 7.2     | Walls                           | The walls are constructed of load-bearing brick masonry.                             |
| 7.3     | Floor                           | The floors are timber framed.                                                        |
| 7.4     | Stairs                          | The staircases are timber framed.                                                    |
| 7.5     | Openings                        | Brick lined fenestrations, some arched, timber framed windows inset with             |
|         |                                 | wooden shutters and glass panels.                                                    |
| 7.6     | Roofing                         | Flat timber framed roof with a terrace.                                              |
| 7.7     | Articulation                    | Long brick pilasters with rusticated finish and round stone columns with             |
|         |                                 | carved capitals and bases on the façade.                                             |
|         |                                 | Curved corner stone balconies with paneled brick parapet walls and carved            |
|         |                                 | stone railings.                                                                      |
|         |                                 | Ornamental stone parapet wall and overhang at the terrace level supported            |
|         |                                 | by stone brackets imitating wooden joist ends.                                       |
| 7.8     | Finishes                        | Plastered external walls with horizontal grooves; internal walls are painted         |
| 7.9     | Interiors (Movable & Immovable) | The interiors have been altered extensively and do not conform to any style          |
|         |                                 | or genre.                                                                            |
| 7.10    | Compound/Fence/Gate             | All the four blocks have arched entrances with various modern gates.                 |