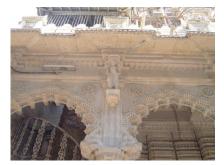

| 369 RAGHAVJI ROAD PRECIN | CT  |                                                                                                                           |
|--------------------------|-----|---------------------------------------------------------------------------------------------------------------------------|
|                          | 2.  | The Cliff                                                                                                                 |
|                          |     | Location : Raghavji road                                                                                                  |
|                          |     | No of floors: G + 4                                                                                                       |
|                          |     | Architectural style: Hybrid (Vernacular + Art Deco)                                                                       |
|                          |     | Special features: Apartment block abutting Raghavji road designed as a                                                    |
|                          |     | mix of Art Deco and vernacular styles. Façade partly cladded with                                                         |
|                          |     | coursed Malad stone, balconies with stained glass drop fascia and                                                         |
|                          |     | ornamental balustrade, decorative cornice at first and third levels are some of the remarkable features of the structure. |
|                          |     | Some of the remarkable leatures of the structure.                                                                         |
|                          | 3.  | Hill View                                                                                                                 |
|                          |     | Location : Raghavji road                                                                                                  |
|                          |     | No of floors: G + 3                                                                                                       |
|                          |     | Architectural style: Hybrid (Vernacular + Art Deco)                                                                       |
|                          |     | Special features: Apartment block abutting Raghavji road designed as a                                                    |
|                          |     | mix of Art Deco and vernacular styles. Coursed Malad stone façade,                                                        |
|                          |     | balconies with stained glass drop fascia and RCC balustrade are notable                                                   |
|                          |     | features of the façade.                                                                                                   |
|                          | 4   | Batrisi Bhavan                                                                                                            |
|                          | ··· | Location : Raghavji road                                                                                                  |
|                          |     | No of floors: G + 3                                                                                                       |
|                          |     | Architectural style: Hybrid (Vernacular + Art Deco)                                                                       |
|                          |     | Special features: Apartment block abutting Raghavji road designed as a                                                    |
|                          |     | mix of Art deco and Vernacular styles. Remarkably narrow structure                                                        |
|                          |     | having façade characteristics comparable with other structures along                                                      |
|                          |     | Raghavji road.                                                                                                            |
|                          | 5   | Rock View                                                                                                                 |
|                          | 0.  | Location : Raghavji road                                                                                                  |
|                          |     | No of floors: G + 4                                                                                                       |
|                          |     | Architectural style: Hybrid (Vernacular + Art Deco)                                                                       |
|                          |     | Special features: Apartment block abutting Raghavji road designed as a                                                    |
|                          |     | mix of Art deco and Vernacular styles. Façade partly cladded with Malad                                                   |
|                          |     | stone, stained glass drop fascia, ornamental balustrade and decorative                                                    |
|                          |     | RCC brackets supporting at first floor level are remarkable features of the                                               |
|                          |     | façade.                                                                                                                   |
|                          | 6.  | Tulsi Mahal                                                                                                               |
|                          |     | Location : Raghavji road                                                                                                  |
|                          |     | No of floors: G + 3                                                                                                       |
|                          |     | Architectural style: Hybrid (Vernacular + Art Deco)                                                                       |
|                          |     | Special features: Apartment block abutting Raghavji road designed as a                                                    |
|                          |     | mix of Art deco and Vernacular styles. Coursed Malad stone façade,                                                        |
|                          |     | balconies with stained glass drop fascia and elaborately designed                                                         |
|                          |     | balustrade along with substantially projected decorative cornice at terrace level are remarkable features of Tulsi Mahal. |
|                          |     | torrace level are remarkable realures of Fulst Maria.                                                                     |
|                          |     |                                                                                                                           |
|                          |     |                                                                                                                           |