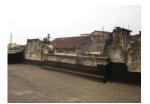

| 369 | RAGHAVJI ROAD PRECIN      | СТ                                                                                                                                                                                                                                                                                                                                                                                                                                                                                                                                                                                                                                                                                                                                                                                                                                                                                                                     |
|-----|---------------------------|------------------------------------------------------------------------------------------------------------------------------------------------------------------------------------------------------------------------------------------------------------------------------------------------------------------------------------------------------------------------------------------------------------------------------------------------------------------------------------------------------------------------------------------------------------------------------------------------------------------------------------------------------------------------------------------------------------------------------------------------------------------------------------------------------------------------------------------------------------------------------------------------------------------------|
|     |                           | precinct. The area forms significant corner buildings of outstanding value, both on outer and inner corner plots in the area.  The architectural character of the building has undergone a certain degree of change in the certain past, while retaining a significant portion worthy of preservation.                                                                                                                                                                                                                                                                                                                                                                                                                                                                                                                                                                                                                 |
| 5.2 | Architectural Description | Planning Most of the buildings in Raghavji road precinct are ground + upper 3/4/5 storey blocks containing apartments. All these buildings follow similar characteristics in style and planning for example the style that the buildings follow are Hybrid Vernacular along with Art Deco and almost have the planning like having marginal side open spaces and the front abutting directly into the pavements. Separated by a distinctive staircase block present in between the structure, projecting continuous balconies, receding top floors and sloping tiled roofs form the essential architectural vocabulary of the area. The façades have two sets of storied balconies symmetrically arranged and the buildings can be accessed directly from the road.  Stylistic Classification                                                                                                                          |
|     |                           | Out of the 8 buildings within the demarcated precinct, 3 are in the Art Deco style with external stone walls, curved cantilevered concrete balconies and Art Deco metal railings.  4 buildings are in a hybrid vernacular style with timber framed balconies projecting out of stone building facades, stained glass drop fascia, decorative cornice bands, entrance emphasized by a projected band of architrave with keystone pointing.  At the head of the Raghavji Road, facing August Kranti Marg is a rounded corner building in a hybrid Colonial style with a corner dome, projecting stone balconies and neo-Classic fenestrations.                                                                                                                                                                                                                                                                           |
| 5.3 | Intrinsic                 | Character Defining Elements External                                                                                                                                                                                                                                                                                                                                                                                                                                                                                                                                                                                                                                                                                                                                                                                                                                                                                   |
| 5.4 | Value Classification      | Uniformly balconied facades gives the ensemble a special unique character  Existing Grade: Grade III Recommended Grade: Grade III  A (arc), B(per), B(des), E, F, G(grp), I(sce)  The groups of buildings in this precinct have considerable architectural value with many of them being built in the 1930s Art Deco period and some in the 1920s hybrid vernacular style. The most striking features are the cantilevered balcony element protruding from each of the facades and the uniform height and scale of all the buildings, making up the unique streetscape along a sloping sight line.  Grade III (For street vistas)  1. Krishna Kunj  Location: Raghavji road  No of floors: G + 4  Architectural style: Art Deco  Special features: Apartment block abutting Raghavji road designed in art deco style. Concave façade and the rounded corners and simple railing are remarkable features of the façade. |