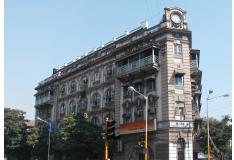

| 368        | SHRI MAHAVIR JAIN VIDYAL    | AYA                                                                            |
|------------|-----------------------------|--------------------------------------------------------------------------------|
| 1000       | Common Ref n                | no: 2005/GII/368                                                               |
| CAR        | Card No.: 51                |                                                                                |
| Sport Dece | Ward (Part): D              | 3.09                                                                           |
|            | CS No.: 1/556               | WALIA RANK                                                                     |
|            | Plot Area: 192              | 3.09                                                                           |
|            | B U Area: NA                | (40)                                                                           |
|            | Date: 31st Dece             | ember 04                                                                       |
|            | Record by: Abh              |                                                                                |
|            | Review by: Ais              | hwarva Tinnis SHRI MAHAVIR JAIN                                                |
|            |                             | ixt:AB                                                                         |
|            | Photo Ref: 368              |                                                                                |
| 1.0        |                             | DENOMINATION                                                                   |
| 1.1        | Name of Premises            | Shri Mahavir Jain Vidyalaya                                                    |
| 1.2        | Earlier Name                | Same                                                                           |
| 1.3        | Built In                    | Early 20th century Extension Date(if any) none                                 |
| 1.0        | Dant III                    | Extension Bate(ii arry) none                                                   |
| 2.0        |                             | ACCESS ROADS                                                                   |
| 2.1        | Main                        | August Kranti Marg                                                             |
| 2.2        | Subsidiary                  | Tejpal Road                                                                    |
| 2.2        | Cabolalary                  | rojparrodd                                                                     |
| 3.0        |                             | OWNERSHIP PATTERN                                                              |
| 3.1        | Present                     | Shri Mahavir Jain Vidyalaya                                                    |
| 3.2        | Past                        | Same                                                                           |
| 3.3        | Status                      | Trust                                                                          |
| 0.0        | Cidido                      | Trust                                                                          |
| 4.0        |                             | USE                                                                            |
| 4.1        | Present                     | Mixed use - Religious, educational, residential and commercial                 |
|            | 1.1999.11                   | (Jain library, temple, hostel and some commercial uses on the ground level     |
|            |                             | along August Kranti Marg).                                                     |
| 4.2        | Past                        | Same                                                                           |
| 4.3        | Usage                       | Mostly regular, some portions are disused                                      |
|            |                             |                                                                                |
| 5.0        |                             | SIGNIFICANCE & VALUE CLASSIFICATION                                            |
| 5.1        | Townscape (Natural/Manmade) | The building has a very long façade along August Kranti Marg, Tejpal Road      |
|            | (                           | and a corner elevation at the Gowalia Tank intersection. It overlooks the      |
|            |                             | August Kranti Maidan and has an imposing presence on the intersection.         |
| 5.2        | Architectural Description   | Planning                                                                       |
|            |                             | Large archways in the centre of each of the blocks leads into entrance lobby.  |
|            |                             | From here, staircases lead to the upper floors that have narrow verandahs      |
|            |                             | from where the individual residences can be entered.                           |
|            |                             | Stylistic Classification                                                       |
|            |                             | This Colonial style building has a large footprint with 4 elevations, and is   |
|            |                             | divided into 4 blocks (Block A – at rear, Blocks B – along August Kranti       |
|            |                             | Marg, Block C – at the Gowalia Tank intersection and Block D – along Tejpal    |
|            |                             | Road).                                                                         |
|            |                             | The ground floor of all the blocks is greater in height than all the upper 3   |
|            |                             | floors. This level has arched openings, sometimes with verandahs and           |
|            |                             | rectangular slits above for light and ventilation. The brick masonry work is   |
|            |                             | Toolaring that only work to high and vortification. The brick maconing work to |

| 368     | SHRI MAHAVIR JAIN VIDYAL        | _AYA                                                                                 |
|---------|---------------------------------|--------------------------------------------------------------------------------------|
|         |                                 | finished with horizontal lines in the external plaster.                              |
|         |                                 | The upper storeys are divided into numerous bays the first and second floors         |
|         |                                 | have openings set within flat arches and the top storey has semicircular             |
|         |                                 | arched fenestrations. The bays are divided by striated vertical bands of             |
|         |                                 | masonry. Some of the bays are slightly projected outwards from the building          |
|         |                                 | line. These bays are flanked by a pair of slender round stone columns with           |
|         |                                 | carved Corinthian capitals and rising to a height of 2 floors. The facade is         |
|         |                                 | accented at corners by round bays with projecting balconies and overhangs.           |
|         |                                 | The elevation along August Kranti Marg has considerably transformed due to           |
|         |                                 | the presence of a line of retail stores and commercial establishments at the         |
|         |                                 | ground level and metal grills added to upper floor openings.                         |
| 5.3     | Intrinsic                       | Character Defining Elements                                                          |
| 5.5     | HILIHISIC                       | External                                                                             |
|         |                                 |                                                                                      |
|         |                                 | Urban edge accentuated with rounded cantilevered balconies on the corner,            |
|         |                                 | stucco pilasters, slender Corinthian columns, semi-circular and segmental            |
|         |                                 | arched openings, decorative parapet, jalis and stone brackets                        |
|         |                                 | Internal Timber stainess with descretive never nexts                                 |
| <i></i> | Value Classification            | Timber staircase with decorative newel posts                                         |
| 5.4     | Value Classification            | Existing Grade: Grade III Recommended Grade: Grade III                               |
|         |                                 | A(arc), A(cul), B(per), B(des), B(uu), I(sce), C(seh)                                |
|         |                                 | The building has architectural value with its massive façade. Housing one of         |
|         |                                 | the first hostels and library for students of the Jain community with a temple       |
|         |                                 | as well, it is also a culturally significant structure in terms of the period it was |
|         |                                 | built in, its design and usage.                                                      |
|         |                                 | This building and the intersection that it forms, along with the historic August     |
|         |                                 | Kranti Maidan on one side, is a major focal point along August Kranti Marg. It       |
|         |                                 | is especially visible when approached from Nana Chowk.                               |
| 6.0     |                                 | TOPOGRAPHY                                                                           |
| 6.1     | Floors                          | Ground + 3 upper                                                                     |
|         |                                 | 11                                                                                   |
| 7.0     |                                 | CONSTRUCTION                                                                         |
| 7.1     | Plinth                          | The plinth is constructed in Malad stone.                                            |
| 7.2     | Walls                           | The walls are constructed of load-bearing brick masonry.                             |
| 7.3     | Floor                           | The floors are timber framed.                                                        |
| 7.4     | Stairs                          | The staircases are timber framed.                                                    |
| 7.5     | Openings                        | Brick lined fenestrations, some arched, timber framed windows inset with             |
|         |                                 | wooden shutters and glass panels.                                                    |
| 7.6     | Roofing                         | Flat timber framed roof with a terrace.                                              |
| 7.7     | Articulation                    | Long brick pilasters with rusticated finish and round stone columns with             |
|         |                                 | carved capitals and bases on the façade.                                             |
|         |                                 | Curved corner stone balconies with paneled brick parapet walls and carved            |
|         |                                 | stone railings.                                                                      |
|         |                                 | Ornamental stone parapet wall and overhang at the terrace level supported            |
|         |                                 | by stone brackets imitating wooden joist ends.                                       |
| 7.8     | Finishes                        | Plastered external walls with horizontal grooves; internal walls are painted         |
| 7.9     | Interiors (Movable & Immovable) | The interiors have been altered extensively and do not conform to any style          |
|         |                                 | or genre.                                                                            |
| 7.10    | Compound/Fence/Gate             | All the four blocks have arched entrances with various modern gates.                 |