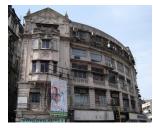

| 368        | SHRI MAHAVIR JAIN VIDYAL    | AYA                                                                            |
|------------|-----------------------------|--------------------------------------------------------------------------------|
| 1000       | Common Ref n                | no: 2005/GII/368                                                               |
| CAR        | Card No.: 51                |                                                                                |
| Sport Dece | Ward (Part): D              | 3.09                                                                           |
|            | CS No.: 1/556               | WALIA RANK                                                                     |
|            | Plot Area: 192              | 3.09                                                                           |
|            | B U Area: NA                | (40)                                                                           |
|            | Date: 31st Dece             | ember 04                                                                       |
|            | Record by: Abh              |                                                                                |
|            | Review by: Ais              | hwarva Tinnis SHRI MAHAVIR JAIN                                                |
|            |                             | ixt:AB                                                                         |
|            | Photo Ref: 368              |                                                                                |
| 1.0        |                             | DENOMINATION                                                                   |
| 1.1        | Name of Premises            | Shri Mahavir Jain Vidyalaya                                                    |
| 1.2        | Earlier Name                | Same                                                                           |
| 1.3        | Built In                    | Early 20th century Extension Date(if any) none                                 |
| 1.0        | Dant III                    | Extension Bate(ii arry) none                                                   |
| 2.0        |                             | ACCESS ROADS                                                                   |
| 2.1        | Main                        | August Kranti Marg                                                             |
| 2.2        | Subsidiary                  | Tejpal Road                                                                    |
| 2.2        | Cabolalary                  | rojparrodd                                                                     |
| 3.0        |                             | OWNERSHIP PATTERN                                                              |
| 3.1        | Present                     | Shri Mahavir Jain Vidyalaya                                                    |
| 3.2        | Past                        | Same                                                                           |
| 3.3        | Status                      | Trust                                                                          |
| 0.0        | Cidido                      | Trust                                                                          |
| 4.0        |                             | USE                                                                            |
| 4.1        | Present                     | Mixed use - Religious, educational, residential and commercial                 |
|            | 1.1999.11                   | (Jain library, temple, hostel and some commercial uses on the ground level     |
|            |                             | along August Kranti Marg).                                                     |
| 4.2        | Past                        | Same                                                                           |
| 4.3        | Usage                       | Mostly regular, some portions are disused                                      |
|            |                             |                                                                                |
| 5.0        |                             | SIGNIFICANCE & VALUE CLASSIFICATION                                            |
| 5.1        | Townscape (Natural/Manmade) | The building has a very long façade along August Kranti Marg, Tejpal Road      |
|            | (                           | and a corner elevation at the Gowalia Tank intersection. It overlooks the      |
|            |                             | August Kranti Maidan and has an imposing presence on the intersection.         |
| 5.2        | Architectural Description   | Planning                                                                       |
|            |                             | Large archways in the centre of each of the blocks leads into entrance lobby.  |
|            |                             | From here, staircases lead to the upper floors that have narrow verandahs      |
|            |                             | from where the individual residences can be entered.                           |
|            |                             | Stylistic Classification                                                       |
|            |                             | This Colonial style building has a large footprint with 4 elevations, and is   |
|            |                             | divided into 4 blocks (Block A – at rear, Blocks B – along August Kranti       |
|            |                             | Marg, Block C – at the Gowalia Tank intersection and Block D – along Tejpal    |
|            |                             | Road).                                                                         |
|            |                             | The ground floor of all the blocks is greater in height than all the upper 3   |
|            |                             | floors. This level has arched openings, sometimes with verandahs and           |
|            |                             | rectangular slits above for light and ventilation. The brick masonry work is   |
|            |                             | Toolaring that only work to high and vortification. The brick maconing work to |

| 369 | RAGHAVJI ROAD PRECIN      | СТ                                                                                                                                                                                                                                                                                                                                                                                                                                                                                                                                                                                                                                                                                                                                                                                                                                                                                                                     |
|-----|---------------------------|------------------------------------------------------------------------------------------------------------------------------------------------------------------------------------------------------------------------------------------------------------------------------------------------------------------------------------------------------------------------------------------------------------------------------------------------------------------------------------------------------------------------------------------------------------------------------------------------------------------------------------------------------------------------------------------------------------------------------------------------------------------------------------------------------------------------------------------------------------------------------------------------------------------------|
|     |                           | precinct. The area forms significant corner buildings of outstanding value, both on outer and inner corner plots in the area.  The architectural character of the building has undergone a certain degree of change in the certain past, while retaining a significant portion worthy of preservation.                                                                                                                                                                                                                                                                                                                                                                                                                                                                                                                                                                                                                 |
| 5.2 | Architectural Description | Planning Most of the buildings in Raghavji road precinct are ground + upper 3/4/5 storey blocks containing apartments. All these buildings follow similar characteristics in style and planning for example the style that the buildings follow are Hybrid Vernacular along with Art Deco and almost have the planning like having marginal side open spaces and the front abutting directly into the pavements. Separated by a distinctive staircase block present in between the structure, projecting continuous balconies, receding top floors and sloping tiled roofs form the essential architectural vocabulary of the area. The façades have two sets of storied balconies symmetrically arranged and the buildings can be accessed directly from the road.  Stylistic Classification                                                                                                                          |
|     |                           | Out of the 8 buildings within the demarcated precinct, 3 are in the Art Deco style with external stone walls, curved cantilevered concrete balconies and Art Deco metal railings.  4 buildings are in a hybrid vernacular style with timber framed balconies projecting out of stone building facades, stained glass drop fascia, decorative cornice bands, entrance emphasized by a projected band of architrave with keystone pointing.  At the head of the Raghavji Road, facing August Kranti Marg is a rounded corner building in a hybrid Colonial style with a corner dome, projecting stone balconies and neo-Classic fenestrations.                                                                                                                                                                                                                                                                           |
| 5.3 | Intrinsic                 | Character Defining Elements External                                                                                                                                                                                                                                                                                                                                                                                                                                                                                                                                                                                                                                                                                                                                                                                                                                                                                   |
| 5.4 | Value Classification      | Uniformly balconied facades gives the ensemble a special unique character  Existing Grade: Grade III Recommended Grade: Grade III  A (arc), B(per), B(des), E, F, G(grp), I(sce)  The groups of buildings in this precinct have considerable architectural value with many of them being built in the 1930s Art Deco period and some in the 1920s hybrid vernacular style. The most striking features are the cantilevered balcony element protruding from each of the facades and the uniform height and scale of all the buildings, making up the unique streetscape along a sloping sight line.  Grade III (For street vistas)  1. Krishna Kunj  Location: Raghavji road  No of floors: G + 4  Architectural style: Art Deco  Special features: Apartment block abutting Raghavji road designed in art deco style. Concave façade and the rounded corners and simple railing are remarkable features of the façade. |