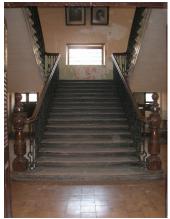

| 368     | SHRI MAHAVIR JAIN VIDYAL        | _AYA                                                                                 |
|---------|---------------------------------|--------------------------------------------------------------------------------------|
|         |                                 | finished with horizontal lines in the external plaster.                              |
|         |                                 | The upper storeys are divided into numerous bays the first and second floors         |
|         |                                 | have openings set within flat arches and the top storey has semicircular             |
|         |                                 | arched fenestrations. The bays are divided by striated vertical bands of             |
|         |                                 | masonry. Some of the bays are slightly projected outwards from the building          |
|         |                                 | line. These bays are flanked by a pair of slender round stone columns with           |
|         |                                 | carved Corinthian capitals and rising to a height of 2 floors. The facade is         |
|         |                                 | accented at corners by round bays with projecting balconies and overhangs.           |
|         |                                 | The elevation along August Kranti Marg has considerably transformed due to           |
|         |                                 | the presence of a line of retail stores and commercial establishments at the         |
|         |                                 | ground level and metal grills added to upper floor openings.                         |
| 5.3     | Intrinsic                       | Character Defining Elements                                                          |
| 5.5     | HILIHISIC                       | External                                                                             |
|         |                                 |                                                                                      |
|         |                                 | Urban edge accentuated with rounded cantilevered balconies on the corner,            |
|         |                                 | stucco pilasters, slender Corinthian columns, semi-circular and segmental            |
|         |                                 | arched openings, decorative parapet, jalis and stone brackets                        |
|         |                                 | Internal Timber stainess with descretive never nexts                                 |
| <i></i> | Value Classification            | Timber staircase with decorative newel posts                                         |
| 5.4     | Value Classification            | Existing Grade: Grade III Recommended Grade: Grade III                               |
|         |                                 | A(arc), A(cul), B(per), B(des), B(uu), I(sce), C(seh)                                |
|         |                                 | The building has architectural value with its massive façade. Housing one of         |
|         |                                 | the first hostels and library for students of the Jain community with a temple       |
|         |                                 | as well, it is also a culturally significant structure in terms of the period it was |
|         |                                 | built in, its design and usage.                                                      |
|         |                                 | This building and the intersection that it forms, along with the historic August     |
|         |                                 | Kranti Maidan on one side, is a major focal point along August Kranti Marg. It       |
|         |                                 | is especially visible when approached from Nana Chowk.                               |
| 6.0     |                                 | TOPOGRAPHY                                                                           |
| 6.1     | Floors                          | Ground + 3 upper                                                                     |
|         |                                 | 11                                                                                   |
| 7.0     |                                 | CONSTRUCTION                                                                         |
| 7.1     | Plinth                          | The plinth is constructed in Malad stone.                                            |
| 7.2     | Walls                           | The walls are constructed of load-bearing brick masonry.                             |
| 7.3     | Floor                           | The floors are timber framed.                                                        |
| 7.4     | Stairs                          | The staircases are timber framed.                                                    |
| 7.5     | Openings                        | Brick lined fenestrations, some arched, timber framed windows inset with             |
|         |                                 | wooden shutters and glass panels.                                                    |
| 7.6     | Roofing                         | Flat timber framed roof with a terrace.                                              |
| 7.7     | Articulation                    | Long brick pilasters with rusticated finish and round stone columns with             |
|         |                                 | carved capitals and bases on the façade.                                             |
|         |                                 | Curved corner stone balconies with paneled brick parapet walls and carved            |
|         |                                 | stone railings.                                                                      |
|         |                                 | Ornamental stone parapet wall and overhang at the terrace level supported            |
|         |                                 | by stone brackets imitating wooden joist ends.                                       |
| 7.8     | Finishes                        | Plastered external walls with horizontal grooves; internal walls are painted         |
| 7.9     | Interiors (Movable & Immovable) | The interiors have been altered extensively and do not conform to any style          |
|         |                                 | or genre.                                                                            |
| 7.10    | Compound/Fence/Gate             | All the four blocks have arched entrances with various modern gates.                 |

| 369          | 369 RAGHAVJI ROAD PRECINCT                       |                                                                                                                                              |  |  |
|--------------|--------------------------------------------------|----------------------------------------------------------------------------------------------------------------------------------------------|--|--|
|              |                                                  | 7. Botiwala Building                                                                                                                         |  |  |
|              |                                                  | Location : Raghavji road                                                                                                                     |  |  |
|              |                                                  | No of floors: G + 4                                                                                                                          |  |  |
|              |                                                  | Architectural style: Hybrid (Vernacular + Art Deco)                                                                                          |  |  |
|              |                                                  | Special features: Residential building with shops on ground floor located                                                                    |  |  |
|              |                                                  | at the junction of August Kranti Marg and Raghavji road. Façade articulation in Colonial (Edwardian) style with stucco moldings, cornice     |  |  |
|              |                                                  | bands and cornice balconies supported by decorative brackets. Typical                                                                        |  |  |
|              |                                                  | example of corner building with the rounded corner highlighted by                                                                            |  |  |
|              |                                                  | elaborate ornamentation and a dome.                                                                                                          |  |  |
|              |                                                  |                                                                                                                                              |  |  |
| 6.0          |                                                  | TOPOGRAPHY                                                                                                                                   |  |  |
| 6.1          | Floors                                           | Ground and 3 to 5 upper floors                                                                                                               |  |  |
|              |                                                  |                                                                                                                                              |  |  |
| 7.0          |                                                  | CONSTRUCTION                                                                                                                                 |  |  |
| 7.1          | Plinth                                           | The plinths are constructed of Malad stone masonry work.                                                                                     |  |  |
| 7.2          | Walls                                            | The walls are constructed of load-bearing Malad stone or brick masonry.                                                                      |  |  |
| 7.3          | Floor                                            | The floors are timber framed or reinforced cement concrete slabs.                                                                            |  |  |
| 7.4          | Stairs                                           | The staircases are timber framed or reinforced cement concrete.                                                                              |  |  |
| 7.5          | Openings                                         | Stone or brick lined fenestrations with timber framed windows inset with                                                                     |  |  |
|              |                                                  | wooden shutters and glass panels. Timber balconies with Art deco features                                                                    |  |  |
| 7.6          | Doofing                                          | along with Art Deco RCC balconies.  Flat timber framed or cement concrete slab roofs.                                                        |  |  |
| 7.6          | Roofing Articulation                             | The most striking feature of the entire streetscape is the cantilevered balcony                                                              |  |  |
| 1.1          | Articulation                                     | element protruding from each of the facades. Whether on Art Deco buildings                                                                   |  |  |
|              |                                                  | where the railings on the curving RCC balconies are in typical Art Deco                                                                      |  |  |
|              |                                                  | geometric designs and motifs, or elegant timber balconies on vernacular                                                                      |  |  |
|              |                                                  | style buildings which have cast iron or timber railings and coloured glass                                                                   |  |  |
|              |                                                  | panels-the balconies present on all building fronts on this sloping road gives                                                               |  |  |
|              |                                                  | it, its unique character.                                                                                                                    |  |  |
|              |                                                  | Ornamental limestone plaster work on the facades accentuating the                                                                            |  |  |
|              |                                                  | fenestrations including building entrances and windows is another distinctive                                                                |  |  |
|              |                                                  | feature of the buildings of Raghavji Road precinct.                                                                                          |  |  |
| 7.8          | Finishes                                         | The external walls are plastered and painted or have exposed stone work.                                                                     |  |  |
| 7.9          | Interiors(Movable&Immovable)                     | The interiors have been altered extensively by the tenants and hence none of                                                                 |  |  |
| 7 10         | Compound/Fonce/Cate                              | the original finishes remain.  The buildings are deviced of and compound wall or fonce or gate.                                              |  |  |
| 7.10<br>7.11 | Compound/Fence/Gate Curtilege/ Unbuilt space/out | The buildings are devoid of and compound wall or fence or gate  The buildings are planned narrowly and close to each other hence there is no |  |  |
| ' · · · ·    | buildings/landscape                              | space for landscape or out buildings                                                                                                         |  |  |
|              | buildings/landscaps                              | opado for fariadoapo or out ballaringo                                                                                                       |  |  |
| 8.0          |                                                  | SERVICES & UTILITIES                                                                                                                         |  |  |
| 8.1          | Lighting                                         | Electric light fixtures and natural light                                                                                                    |  |  |
| 8.2          | Ventilation                                      | Ceiling and wall-mounted electric fans, air-conditioning units and natural                                                                   |  |  |
|              |                                                  | ventilation through windows and balconies                                                                                                    |  |  |
| 8.3          | Electricity                                      | Electricity is supplied by the B.E.S.T.                                                                                                      |  |  |
| 8.4          | Water Supply                                     | Water supply is provided by the B.M.C.                                                                                                       |  |  |
| 8.5          | Drainage (Plumbing and sanitation)               | Rainwater down take pipes drains the water from the tiled roof. Water supply                                                                 |  |  |
|              |                                                  | pipes and soil pipes are connected to the toilet and wash areas.                                                                             |  |  |