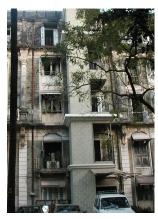

| 368        | SHRI MAHAVIR JAIN VIDYAL    | AYA                                                                            |
|------------|-----------------------------|--------------------------------------------------------------------------------|
| 1000       | Common Ref n                | no: 2005/GII/368                                                               |
| CAR        | Card No.: 51                |                                                                                |
| Sport Dece | Ward (Part): D              | 3.09                                                                           |
|            | CS No.: 1/556               | WALIA RANK                                                                     |
|            | Plot Area: 192              | 3.09                                                                           |
|            | B U Area: NA                | (40)                                                                           |
|            | Date: 31st Dece             | ember 04                                                                       |
|            | Record by: Abh              |                                                                                |
|            | Review by: Ais              | hwarva Tinnis SHRI MAHAVIR JAIN                                                |
|            |                             | ixt:AB                                                                         |
|            | Photo Ref: 368              |                                                                                |
| 1.0        |                             | DENOMINATION                                                                   |
| 1.1        | Name of Premises            | Shri Mahavir Jain Vidyalaya                                                    |
| 1.2        | Earlier Name                | Same                                                                           |
| 1.3        | Built In                    | Early 20th century Extension Date(if any) none                                 |
| 1.0        | Dant III                    | Extension Bate(ii arry) none                                                   |
| 2.0        |                             | ACCESS ROADS                                                                   |
| 2.1        | Main                        | August Kranti Marg                                                             |
| 2.2        | Subsidiary                  | Tejpal Road                                                                    |
| 2.2        | Cabolalary                  | rojparrodd                                                                     |
| 3.0        |                             | OWNERSHIP PATTERN                                                              |
| 3.1        | Present                     | Shri Mahavir Jain Vidyalaya                                                    |
| 3.2        | Past                        | Same                                                                           |
| 3.3        | Status                      | Trust                                                                          |
| 0.0        | Cidido                      | Trust                                                                          |
| 4.0        |                             | USE                                                                            |
| 4.1        | Present                     | Mixed use - Religious, educational, residential and commercial                 |
|            | 1.1999.11                   | (Jain library, temple, hostel and some commercial uses on the ground level     |
|            |                             | along August Kranti Marg).                                                     |
| 4.2        | Past                        | Same                                                                           |
| 4.3        | Usage                       | Mostly regular, some portions are disused                                      |
|            |                             |                                                                                |
| 5.0        |                             | SIGNIFICANCE & VALUE CLASSIFICATION                                            |
| 5.1        | Townscape (Natural/Manmade) | The building has a very long façade along August Kranti Marg, Tejpal Road      |
|            | (                           | and a corner elevation at the Gowalia Tank intersection. It overlooks the      |
|            |                             | August Kranti Maidan and has an imposing presence on the intersection.         |
| 5.2        | Architectural Description   | Planning                                                                       |
|            |                             | Large archways in the centre of each of the blocks leads into entrance lobby.  |
|            |                             | From here, staircases lead to the upper floors that have narrow verandahs      |
|            |                             | from where the individual residences can be entered.                           |
|            |                             | Stylistic Classification                                                       |
|            |                             | This Colonial style building has a large footprint with 4 elevations, and is   |
|            |                             | divided into 4 blocks (Block A – at rear, Blocks B – along August Kranti       |
|            |                             | Marg, Block C – at the Gowalia Tank intersection and Block D – along Tejpal    |
|            |                             | Road).                                                                         |
|            |                             | The ground floor of all the blocks is greater in height than all the upper 3   |
|            |                             | floors. This level has arched openings, sometimes with verandahs and           |
|            |                             | rectangular slits above for light and ventilation. The brick masonry work is   |
|            |                             | Toolaring that only work to high and vortification. The brick maconing work to |

| 368     | SHRI MAHAVIR JAIN VIDYAL        | _AYA                                                                                 |
|---------|---------------------------------|--------------------------------------------------------------------------------------|
|         |                                 | finished with horizontal lines in the external plaster.                              |
|         |                                 | The upper storeys are divided into numerous bays the first and second floors         |
|         |                                 | have openings set within flat arches and the top storey has semicircular             |
|         |                                 | arched fenestrations. The bays are divided by striated vertical bands of             |
|         |                                 | masonry. Some of the bays are slightly projected outwards from the building          |
|         |                                 | line. These bays are flanked by a pair of slender round stone columns with           |
|         |                                 | carved Corinthian capitals and rising to a height of 2 floors. The facade is         |
|         |                                 | accented at corners by round bays with projecting balconies and overhangs.           |
|         |                                 | The elevation along August Kranti Marg has considerably transformed due to           |
|         |                                 | the presence of a line of retail stores and commercial establishments at the         |
|         |                                 | ground level and metal grills added to upper floor openings.                         |
| 5.3     | Intrinsic                       | Character Defining Elements                                                          |
| 5.5     | HILIHISIC                       | External                                                                             |
|         |                                 |                                                                                      |
|         |                                 | Urban edge accentuated with rounded cantilevered balconies on the corner,            |
|         |                                 | stucco pilasters, slender Corinthian columns, semi-circular and segmental            |
|         |                                 | arched openings, decorative parapet, jalis and stone brackets                        |
|         |                                 | Internal Timber stainess with descretive never nexts                                 |
| <i></i> | Value Classification            | Timber staircase with decorative newel posts                                         |
| 5.4     | Value Classification            | Existing Grade: Grade III Recommended Grade: Grade III                               |
|         |                                 | A(arc), A(cul), B(per), B(des), B(uu), I(sce), C(seh)                                |
|         |                                 | The building has architectural value with its massive façade. Housing one of         |
|         |                                 | the first hostels and library for students of the Jain community with a temple       |
|         |                                 | as well, it is also a culturally significant structure in terms of the period it was |
|         |                                 | built in, its design and usage.                                                      |
|         |                                 | This building and the intersection that it forms, along with the historic August     |
|         |                                 | Kranti Maidan on one side, is a major focal point along August Kranti Marg. It       |
|         |                                 | is especially visible when approached from Nana Chowk.                               |
| 6.0     |                                 | TOPOGRAPHY                                                                           |
| 6.1     | Floors                          | Ground + 3 upper                                                                     |
|         |                                 | 11                                                                                   |
| 7.0     |                                 | CONSTRUCTION                                                                         |
| 7.1     | Plinth                          | The plinth is constructed in Malad stone.                                            |
| 7.2     | Walls                           | The walls are constructed of load-bearing brick masonry.                             |
| 7.3     | Floor                           | The floors are timber framed.                                                        |
| 7.4     | Stairs                          | The staircases are timber framed.                                                    |
| 7.5     | Openings                        | Brick lined fenestrations, some arched, timber framed windows inset with             |
|         |                                 | wooden shutters and glass panels.                                                    |
| 7.6     | Roofing                         | Flat timber framed roof with a terrace.                                              |
| 7.7     | Articulation                    | Long brick pilasters with rusticated finish and round stone columns with             |
|         |                                 | carved capitals and bases on the façade.                                             |
|         |                                 | Curved corner stone balconies with paneled brick parapet walls and carved            |
|         |                                 | stone railings.                                                                      |
|         |                                 | Ornamental stone parapet wall and overhang at the terrace level supported            |
|         |                                 | by stone brackets imitating wooden joist ends.                                       |
| 7.8     | Finishes                        | Plastered external walls with horizontal grooves; internal walls are painted         |
| 7.9     | Interiors (Movable & Immovable) | The interiors have been altered extensively and do not conform to any style          |
|         |                                 | or genre.                                                                            |
| 7.10    | Compound/Fence/Gate             | All the four blocks have arched entrances with various modern gates.                 |