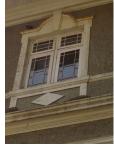

| 368     | SHRI MAHAVIR JAIN VIDYAL        | _AYA                                                                                 |
|---------|---------------------------------|--------------------------------------------------------------------------------------|
|         |                                 | finished with horizontal lines in the external plaster.                              |
|         |                                 | The upper storeys are divided into numerous bays the first and second floors         |
|         |                                 | have openings set within flat arches and the top storey has semicircular             |
|         |                                 | arched fenestrations. The bays are divided by striated vertical bands of             |
|         |                                 | masonry. Some of the bays are slightly projected outwards from the building          |
|         |                                 | line. These bays are flanked by a pair of slender round stone columns with           |
|         |                                 | carved Corinthian capitals and rising to a height of 2 floors. The facade is         |
|         |                                 | accented at corners by round bays with projecting balconies and overhangs.           |
|         |                                 | The elevation along August Kranti Marg has considerably transformed due to           |
|         |                                 | the presence of a line of retail stores and commercial establishments at the         |
|         |                                 | ground level and metal grills added to upper floor openings.                         |
| 5.3     | Intrinsic                       | Character Defining Elements                                                          |
| 5.5     | HILIHISIC                       | External                                                                             |
|         |                                 |                                                                                      |
|         |                                 | Urban edge accentuated with rounded cantilevered balconies on the corner,            |
|         |                                 | stucco pilasters, slender Corinthian columns, semi-circular and segmental            |
|         |                                 | arched openings, decorative parapet, jalis and stone brackets                        |
|         |                                 | Internal Timber stainess with descretive never nexts                                 |
| <i></i> | Value Classification            | Timber staircase with decorative newel posts                                         |
| 5.4     | Value Classification            | Existing Grade: Grade III Recommended Grade: Grade III                               |
|         |                                 | A(arc), A(cul), B(per), B(des), B(uu), I(sce), C(seh)                                |
|         |                                 | The building has architectural value with its massive façade. Housing one of         |
|         |                                 | the first hostels and library for students of the Jain community with a temple       |
|         |                                 | as well, it is also a culturally significant structure in terms of the period it was |
|         |                                 | built in, its design and usage.                                                      |
|         |                                 | This building and the intersection that it forms, along with the historic August     |
|         |                                 | Kranti Maidan on one side, is a major focal point along August Kranti Marg. It       |
|         |                                 | is especially visible when approached from Nana Chowk.                               |
| 6.0     |                                 | TOPOGRAPHY                                                                           |
| 6.1     | Floors                          | Ground + 3 upper                                                                     |
|         |                                 | 11                                                                                   |
| 7.0     |                                 | CONSTRUCTION                                                                         |
| 7.1     | Plinth                          | The plinth is constructed in Malad stone.                                            |
| 7.2     | Walls                           | The walls are constructed of load-bearing brick masonry.                             |
| 7.3     | Floor                           | The floors are timber framed.                                                        |
| 7.4     | Stairs                          | The staircases are timber framed.                                                    |
| 7.5     | Openings                        | Brick lined fenestrations, some arched, timber framed windows inset with             |
|         |                                 | wooden shutters and glass panels.                                                    |
| 7.6     | Roofing                         | Flat timber framed roof with a terrace.                                              |
| 7.7     | Articulation                    | Long brick pilasters with rusticated finish and round stone columns with             |
|         |                                 | carved capitals and bases on the façade.                                             |
|         |                                 | Curved corner stone balconies with paneled brick parapet walls and carved            |
|         |                                 | stone railings.                                                                      |
|         |                                 | Ornamental stone parapet wall and overhang at the terrace level supported            |
|         |                                 | by stone brackets imitating wooden joist ends.                                       |
| 7.8     | Finishes                        | Plastered external walls with horizontal grooves; internal walls are painted         |
| 7.9     | Interiors (Movable & Immovable) | The interiors have been altered extensively and do not conform to any style          |
|         |                                 | or genre.                                                                            |
| 7.10    | Compound/Fence/Gate             | All the four blocks have arched entrances with various modern gates.                 |

| 369          | 369 RAGHAVJI ROAD PRECINCT                       |                                                                                                                                              |  |  |
|--------------|--------------------------------------------------|----------------------------------------------------------------------------------------------------------------------------------------------|--|--|
|              |                                                  | 7. Botiwala Building                                                                                                                         |  |  |
|              |                                                  | Location : Raghavji road                                                                                                                     |  |  |
|              |                                                  | No of floors: G + 4                                                                                                                          |  |  |
|              |                                                  | Architectural style: Hybrid (Vernacular + Art Deco)                                                                                          |  |  |
|              |                                                  | Special features: Residential building with shops on ground floor located                                                                    |  |  |
|              |                                                  | at the junction of August Kranti Marg and Raghavji road. Façade articulation in Colonial (Edwardian) style with stucco moldings, cornice     |  |  |
|              |                                                  | bands and cornice balconies supported by decorative brackets. Typical                                                                        |  |  |
|              |                                                  | example of corner building with the rounded corner highlighted by                                                                            |  |  |
|              |                                                  | elaborate ornamentation and a dome.                                                                                                          |  |  |
|              |                                                  |                                                                                                                                              |  |  |
| 6.0          |                                                  | TOPOGRAPHY                                                                                                                                   |  |  |
| 6.1          | Floors                                           | Ground and 3 to 5 upper floors                                                                                                               |  |  |
|              |                                                  |                                                                                                                                              |  |  |
| 7.0          |                                                  | CONSTRUCTION                                                                                                                                 |  |  |
| 7.1          | Plinth                                           | The plinths are constructed of Malad stone masonry work.                                                                                     |  |  |
| 7.2          | Walls                                            | The walls are constructed of load-bearing Malad stone or brick masonry.                                                                      |  |  |
| 7.3          | Floor                                            | The floors are timber framed or reinforced cement concrete slabs.                                                                            |  |  |
| 7.4          | Stairs                                           | The staircases are timber framed or reinforced cement concrete.                                                                              |  |  |
| 7.5          | Openings                                         | Stone or brick lined fenestrations with timber framed windows inset with                                                                     |  |  |
|              |                                                  | wooden shutters and glass panels. Timber balconies with Art deco features                                                                    |  |  |
| 7.6          | Doofing                                          | along with Art Deco RCC balconies.  Flat timber framed or cement concrete slab roofs.                                                        |  |  |
| 7.6          | Roofing Articulation                             | The most striking feature of the entire streetscape is the cantilevered balcony                                                              |  |  |
| 1.1          | Articulation                                     | element protruding from each of the facades. Whether on Art Deco buildings                                                                   |  |  |
|              |                                                  | where the railings on the curving RCC balconies are in typical Art Deco                                                                      |  |  |
|              |                                                  | geometric designs and motifs, or elegant timber balconies on vernacular                                                                      |  |  |
|              |                                                  | style buildings which have cast iron or timber railings and coloured glass                                                                   |  |  |
|              |                                                  | panels-the balconies present on all building fronts on this sloping road gives                                                               |  |  |
|              |                                                  | it, its unique character.                                                                                                                    |  |  |
|              |                                                  | Ornamental limestone plaster work on the facades accentuating the                                                                            |  |  |
|              |                                                  | fenestrations including building entrances and windows is another distinctive                                                                |  |  |
|              |                                                  | feature of the buildings of Raghavji Road precinct.                                                                                          |  |  |
| 7.8          | Finishes                                         | The external walls are plastered and painted or have exposed stone work.                                                                     |  |  |
| 7.9          | Interiors(Movable&Immovable)                     | The interiors have been altered extensively by the tenants and hence none of                                                                 |  |  |
| 7 10         | Compound/Fonce/Cate                              | the original finishes remain.  The buildings are deviced of and compound wall or fonce or gate.                                              |  |  |
| 7.10<br>7.11 | Compound/Fence/Gate Curtilege/ Unbuilt space/out | The buildings are devoid of and compound wall or fence or gate  The buildings are planned narrowly and close to each other hence there is no |  |  |
| ' · · · ·    | buildings/landscape                              | space for landscape or out buildings                                                                                                         |  |  |
|              | buildings/landscaps                              | opado for fariadoapo or out ballaringo                                                                                                       |  |  |
| 8.0          |                                                  | SERVICES & UTILITIES                                                                                                                         |  |  |
| 8.1          | Lighting                                         | Electric light fixtures and natural light                                                                                                    |  |  |
| 8.2          | Ventilation                                      | Ceiling and wall-mounted electric fans, air-conditioning units and natural                                                                   |  |  |
|              |                                                  | ventilation through windows and balconies                                                                                                    |  |  |
| 8.3          | Electricity                                      | Electricity is supplied by the B.E.S.T.                                                                                                      |  |  |
| 8.4          | Water Supply                                     | Water supply is provided by the B.M.C.                                                                                                       |  |  |
| 8.5          | Drainage (Plumbing and sanitation)               | Rainwater down take pipes drains the water from the tiled roof. Water supply                                                                 |  |  |
|              |                                                  | pipes and soil pipes are connected to the toilet and wash areas.                                                                             |  |  |