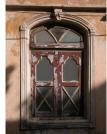

| 368     | SHRI MAHAVIR JAIN VIDYAL        | _AYA                                                                                 |
|---------|---------------------------------|--------------------------------------------------------------------------------------|
|         |                                 | finished with horizontal lines in the external plaster.                              |
|         |                                 | The upper storeys are divided into numerous bays the first and second floors         |
|         |                                 | have openings set within flat arches and the top storey has semicircular             |
|         |                                 | arched fenestrations. The bays are divided by striated vertical bands of             |
|         |                                 | masonry. Some of the bays are slightly projected outwards from the building          |
|         |                                 | line. These bays are flanked by a pair of slender round stone columns with           |
|         |                                 | carved Corinthian capitals and rising to a height of 2 floors. The facade is         |
|         |                                 | accented at corners by round bays with projecting balconies and overhangs.           |
|         |                                 | The elevation along August Kranti Marg has considerably transformed due to           |
|         |                                 | the presence of a line of retail stores and commercial establishments at the         |
|         |                                 | ground level and metal grills added to upper floor openings.                         |
| 5.3     | Intrinsic                       | Character Defining Elements                                                          |
| 5.5     | HILIHISIC                       | External                                                                             |
|         |                                 |                                                                                      |
|         |                                 | Urban edge accentuated with rounded cantilevered balconies on the corner,            |
|         |                                 | stucco pilasters, slender Corinthian columns, semi-circular and segmental            |
|         |                                 | arched openings, decorative parapet, jalis and stone brackets                        |
|         |                                 | Internal Timber stainess with descretive never nexts                                 |
| <i></i> | Value Classification            | Timber staircase with decorative newel posts                                         |
| 5.4     | Value Classification            | Existing Grade: Grade III Recommended Grade: Grade III                               |
|         |                                 | A(arc), A(cul), B(per), B(des), B(uu), I(sce), C(seh)                                |
|         |                                 | The building has architectural value with its massive façade. Housing one of         |
|         |                                 | the first hostels and library for students of the Jain community with a temple       |
|         |                                 | as well, it is also a culturally significant structure in terms of the period it was |
|         |                                 | built in, its design and usage.                                                      |
|         |                                 | This building and the intersection that it forms, along with the historic August     |
|         |                                 | Kranti Maidan on one side, is a major focal point along August Kranti Marg. It       |
|         |                                 | is especially visible when approached from Nana Chowk.                               |
| 6.0     |                                 | TOPOGRAPHY                                                                           |
| 6.1     | Floors                          | Ground + 3 upper                                                                     |
|         |                                 | 11                                                                                   |
| 7.0     |                                 | CONSTRUCTION                                                                         |
| 7.1     | Plinth                          | The plinth is constructed in Malad stone.                                            |
| 7.2     | Walls                           | The walls are constructed of load-bearing brick masonry.                             |
| 7.3     | Floor                           | The floors are timber framed.                                                        |
| 7.4     | Stairs                          | The staircases are timber framed.                                                    |
| 7.5     | Openings                        | Brick lined fenestrations, some arched, timber framed windows inset with             |
|         |                                 | wooden shutters and glass panels.                                                    |
| 7.6     | Roofing                         | Flat timber framed roof with a terrace.                                              |
| 7.7     | Articulation                    | Long brick pilasters with rusticated finish and round stone columns with             |
|         |                                 | carved capitals and bases on the façade.                                             |
|         |                                 | Curved corner stone balconies with paneled brick parapet walls and carved            |
|         |                                 | stone railings.                                                                      |
|         |                                 | Ornamental stone parapet wall and overhang at the terrace level supported            |
|         |                                 | by stone brackets imitating wooden joist ends.                                       |
| 7.8     | Finishes                        | Plastered external walls with horizontal grooves; internal walls are painted         |
| 7.9     | Interiors (Movable & Immovable) | The interiors have been altered extensively and do not conform to any style          |
|         |                                 | or genre.                                                                            |
| 7.10    | Compound/Fence/Gate             | All the four blocks have arched entrances with various modern gates.                 |

| 369          | 369 RAGHAVJI ROAD PRECINCT                       |                                                                                                                                              |  |  |
|--------------|--------------------------------------------------|----------------------------------------------------------------------------------------------------------------------------------------------|--|--|
|              |                                                  | 7. Botiwala Building                                                                                                                         |  |  |
|              |                                                  | Location : Raghavji road                                                                                                                     |  |  |
|              |                                                  | No of floors: G + 4                                                                                                                          |  |  |
|              |                                                  | Architectural style: Hybrid (Vernacular + Art Deco)                                                                                          |  |  |
|              |                                                  | Special features: Residential building with shops on ground floor located                                                                    |  |  |
|              |                                                  | at the junction of August Kranti Marg and Raghavji road. Façade articulation in Colonial (Edwardian) style with stucco moldings, cornice     |  |  |
|              |                                                  | bands and cornice balconies supported by decorative brackets. Typical                                                                        |  |  |
|              |                                                  | example of corner building with the rounded corner highlighted by                                                                            |  |  |
|              |                                                  | elaborate ornamentation and a dome.                                                                                                          |  |  |
|              |                                                  |                                                                                                                                              |  |  |
| 6.0          |                                                  | TOPOGRAPHY                                                                                                                                   |  |  |
| 6.1          | Floors                                           | Ground and 3 to 5 upper floors                                                                                                               |  |  |
|              |                                                  |                                                                                                                                              |  |  |
| 7.0          |                                                  | CONSTRUCTION                                                                                                                                 |  |  |
| 7.1          | Plinth                                           | The plinths are constructed of Malad stone masonry work.                                                                                     |  |  |
| 7.2          | Walls                                            | The walls are constructed of load-bearing Malad stone or brick masonry.                                                                      |  |  |
| 7.3          | Floor                                            | The floors are timber framed or reinforced cement concrete slabs.                                                                            |  |  |
| 7.4          | Stairs                                           | The staircases are timber framed or reinforced cement concrete.                                                                              |  |  |
| 7.5          | Openings                                         | Stone or brick lined fenestrations with timber framed windows inset with                                                                     |  |  |
|              |                                                  | wooden shutters and glass panels. Timber balconies with Art deco features                                                                    |  |  |
| 7.6          | Doofing                                          | along with Art Deco RCC balconies.  Flat timber framed or cement concrete slab roofs.                                                        |  |  |
| 7.6          | Roofing Articulation                             | The most striking feature of the entire streetscape is the cantilevered balcony                                                              |  |  |
| 1.1          | Articulation                                     | element protruding from each of the facades. Whether on Art Deco buildings                                                                   |  |  |
|              |                                                  | where the railings on the curving RCC balconies are in typical Art Deco                                                                      |  |  |
|              |                                                  | geometric designs and motifs, or elegant timber balconies on vernacular                                                                      |  |  |
|              |                                                  | style buildings which have cast iron or timber railings and coloured glass                                                                   |  |  |
|              |                                                  | panels-the balconies present on all building fronts on this sloping road gives                                                               |  |  |
|              |                                                  | it, its unique character.                                                                                                                    |  |  |
|              |                                                  | Ornamental limestone plaster work on the facades accentuating the                                                                            |  |  |
|              |                                                  | fenestrations including building entrances and windows is another distinctive                                                                |  |  |
|              |                                                  | feature of the buildings of Raghavji Road precinct.                                                                                          |  |  |
| 7.8          | Finishes                                         | The external walls are plastered and painted or have exposed stone work.                                                                     |  |  |
| 7.9          | Interiors(Movable&Immovable)                     | The interiors have been altered extensively by the tenants and hence none of                                                                 |  |  |
| 7 10         | Compound/Fonce/Cate                              | the original finishes remain.  The buildings are deviced of and compound wall or fonce or gate.                                              |  |  |
| 7.10<br>7.11 | Compound/Fence/Gate Curtilege/ Unbuilt space/out | The buildings are devoid of and compound wall or fence or gate  The buildings are planned narrowly and close to each other hence there is no |  |  |
| ' · · · ·    | buildings/landscape                              | space for landscape or out buildings                                                                                                         |  |  |
|              | buildings/landscaps                              | opado for fariadoapo or out ballaringo                                                                                                       |  |  |
| 8.0          |                                                  | SERVICES & UTILITIES                                                                                                                         |  |  |
| 8.1          | Lighting                                         | Electric light fixtures and natural light                                                                                                    |  |  |
| 8.2          | Ventilation                                      | Ceiling and wall-mounted electric fans, air-conditioning units and natural                                                                   |  |  |
|              |                                                  | ventilation through windows and balconies                                                                                                    |  |  |
| 8.3          | Electricity                                      | Electricity is supplied by the B.E.S.T.                                                                                                      |  |  |
| 8.4          | Water Supply                                     | Water supply is provided by the B.M.C.                                                                                                       |  |  |
| 8.5          | Drainage (Plumbing and sanitation)               | Rainwater down take pipes drains the water from the tiled roof. Water supply                                                                 |  |  |
|              |                                                  | pipes and soil pipes are connected to the toilet and wash areas.                                                                             |  |  |