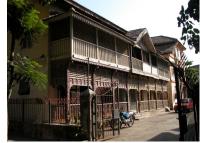

| 368        | SHRI MAHAVIR JAIN VIDYAL    | AYA                                                                            |
|------------|-----------------------------|--------------------------------------------------------------------------------|
| 1000       | Common Ref n                | no: 2005/GII/368                                                               |
| CAR        | Card No.: 51                |                                                                                |
| Sport Dece | Ward (Part): D              | 3.09                                                                           |
|            | CS No.: 1/556               | WALIA RANK                                                                     |
|            | Plot Area: 192              | 3.09                                                                           |
|            | B U Area: NA                | (40)                                                                           |
|            | Date: 31st Dece             | ember 04                                                                       |
|            | Record by: Abh              |                                                                                |
|            | Review by: Ais              | hwarva Tinnis SHRI MAHAVIR JAIN                                                |
|            |                             | ixt:AB                                                                         |
|            | Photo Ref: 368              |                                                                                |
| 1.0        |                             | DENOMINATION                                                                   |
| 1.1        | Name of Premises            | Shri Mahavir Jain Vidyalaya                                                    |
| 1.2        | Earlier Name                | Same                                                                           |
| 1.3        | Built In                    | Early 20th century Extension Date(if any) none                                 |
| 1.0        | Dant III                    | Extension Bate(ii arry) none                                                   |
| 2.0        |                             | ACCESS ROADS                                                                   |
| 2.1        | Main                        | August Kranti Marg                                                             |
| 2.2        | Subsidiary                  | Tejpal Road                                                                    |
| 2.2        | Cabolalary                  | rojparrodd                                                                     |
| 3.0        |                             | OWNERSHIP PATTERN                                                              |
| 3.1        | Present                     | Shri Mahavir Jain Vidyalaya                                                    |
| 3.2        | Past                        | Same                                                                           |
| 3.3        | Status                      | Trust                                                                          |
| 0.0        | Cidido                      | Trust                                                                          |
| 4.0        |                             | USE                                                                            |
| 4.1        | Present                     | Mixed use - Religious, educational, residential and commercial                 |
|            | 1.1999.11                   | (Jain library, temple, hostel and some commercial uses on the ground level     |
|            |                             | along August Kranti Marg).                                                     |
| 4.2        | Past                        | Same                                                                           |
| 4.3        | Usage                       | Mostly regular, some portions are disused                                      |
|            |                             |                                                                                |
| 5.0        |                             | SIGNIFICANCE & VALUE CLASSIFICATION                                            |
| 5.1        | Townscape (Natural/Manmade) | The building has a very long façade along August Kranti Marg, Tejpal Road      |
|            | (                           | and a corner elevation at the Gowalia Tank intersection. It overlooks the      |
|            |                             | August Kranti Maidan and has an imposing presence on the intersection.         |
| 5.2        | Architectural Description   | Planning                                                                       |
|            |                             | Large archways in the centre of each of the blocks leads into entrance lobby.  |
|            |                             | From here, staircases lead to the upper floors that have narrow verandahs      |
|            |                             | from where the individual residences can be entered.                           |
|            |                             | Stylistic Classification                                                       |
|            |                             | This Colonial style building has a large footprint with 4 elevations, and is   |
|            |                             | divided into 4 blocks (Block A – at rear, Blocks B – along August Kranti       |
|            |                             | Marg, Block C – at the Gowalia Tank intersection and Block D – along Tejpal    |
|            |                             | Road).                                                                         |
|            |                             | The ground floor of all the blocks is greater in height than all the upper 3   |
|            |                             | floors. This level has arched openings, sometimes with verandahs and           |
|            |                             | rectangular slits above for light and ventilation. The brick masonry work is   |
|            |                             | Toolaring that only work to high and vortification. The brick maconing work to |

| 368     | SHRI MAHAVIR JAIN VIDYAL        | _AYA                                                                                 |
|---------|---------------------------------|--------------------------------------------------------------------------------------|
|         |                                 | finished with horizontal lines in the external plaster.                              |
|         |                                 | The upper storeys are divided into numerous bays the first and second floors         |
|         |                                 | have openings set within flat arches and the top storey has semicircular             |
|         |                                 | arched fenestrations. The bays are divided by striated vertical bands of             |
|         |                                 | masonry. Some of the bays are slightly projected outwards from the building          |
|         |                                 | line. These bays are flanked by a pair of slender round stone columns with           |
|         |                                 | carved Corinthian capitals and rising to a height of 2 floors. The facade is         |
|         |                                 | accented at corners by round bays with projecting balconies and overhangs.           |
|         |                                 | The elevation along August Kranti Marg has considerably transformed due to           |
|         |                                 | the presence of a line of retail stores and commercial establishments at the         |
|         |                                 | ground level and metal grills added to upper floor openings.                         |
| 5.3     | Intrinsic                       | Character Defining Elements                                                          |
| 5.5     | HILIHISIC                       | External                                                                             |
|         |                                 |                                                                                      |
|         |                                 | Urban edge accentuated with rounded cantilevered balconies on the corner,            |
|         |                                 | stucco pilasters, slender Corinthian columns, semi-circular and segmental            |
|         |                                 | arched openings, decorative parapet, jalis and stone brackets                        |
|         |                                 | Internal Timber stainess with descretive never nexts                                 |
| <i></i> | Value Classification            | Timber staircase with decorative newel posts                                         |
| 5.4     | Value Classification            | Existing Grade: Grade III Recommended Grade: Grade III                               |
|         |                                 | A(arc), A(cul), B(per), B(des), B(uu), I(sce), C(seh)                                |
|         |                                 | The building has architectural value with its massive façade. Housing one of         |
|         |                                 | the first hostels and library for students of the Jain community with a temple       |
|         |                                 | as well, it is also a culturally significant structure in terms of the period it was |
|         |                                 | built in, its design and usage.                                                      |
|         |                                 | This building and the intersection that it forms, along with the historic August     |
|         |                                 | Kranti Maidan on one side, is a major focal point along August Kranti Marg. It       |
|         |                                 | is especially visible when approached from Nana Chowk.                               |
| 6.0     |                                 | TOPOGRAPHY                                                                           |
| 6.1     | Floors                          | Ground + 3 upper                                                                     |
|         |                                 | 11                                                                                   |
| 7.0     |                                 | CONSTRUCTION                                                                         |
| 7.1     | Plinth                          | The plinth is constructed in Malad stone.                                            |
| 7.2     | Walls                           | The walls are constructed of load-bearing brick masonry.                             |
| 7.3     | Floor                           | The floors are timber framed.                                                        |
| 7.4     | Stairs                          | The staircases are timber framed.                                                    |
| 7.5     | Openings                        | Brick lined fenestrations, some arched, timber framed windows inset with             |
|         |                                 | wooden shutters and glass panels.                                                    |
| 7.6     | Roofing                         | Flat timber framed roof with a terrace.                                              |
| 7.7     | Articulation                    | Long brick pilasters with rusticated finish and round stone columns with             |
|         |                                 | carved capitals and bases on the façade.                                             |
|         |                                 | Curved corner stone balconies with paneled brick parapet walls and carved            |
|         |                                 | stone railings.                                                                      |
|         |                                 | Ornamental stone parapet wall and overhang at the terrace level supported            |
|         |                                 | by stone brackets imitating wooden joist ends.                                       |
| 7.8     | Finishes                        | Plastered external walls with horizontal grooves; internal walls are painted         |
| 7.9     | Interiors (Movable & Immovable) | The interiors have been altered extensively and do not conform to any style          |
|         |                                 | or genre.                                                                            |
| 7.10    | Compound/Fence/Gate             | All the four blocks have arched entrances with various modern gates.                 |

| 368  | SHRI MAHAVIR JAIN VIDYAL                         | AYA                                                                                                                                                                                                                                                                                                                                                                                                                                                                                                                                                                                                                       |  |
|------|--------------------------------------------------|---------------------------------------------------------------------------------------------------------------------------------------------------------------------------------------------------------------------------------------------------------------------------------------------------------------------------------------------------------------------------------------------------------------------------------------------------------------------------------------------------------------------------------------------------------------------------------------------------------------------------|--|
| 7.11 | Curtilege/ Unbuilt space/out buildings/landscape | None                                                                                                                                                                                                                                                                                                                                                                                                                                                                                                                                                                                                                      |  |
| 8.0  |                                                  | SERVICES & UTILITIES                                                                                                                                                                                                                                                                                                                                                                                                                                                                                                                                                                                                      |  |
| 8.1  | Lighting                                         | Electric light fixtures and natural light                                                                                                                                                                                                                                                                                                                                                                                                                                                                                                                                                                                 |  |
| 8.2  | Ventilation                                      | Ceiling and wall-mounted electric fans, air-conditioning units and natural ventilation through windows and balconies                                                                                                                                                                                                                                                                                                                                                                                                                                                                                                      |  |
| 8.3  | Electricity                                      | Electricity is supplied by the B.E.S.T.                                                                                                                                                                                                                                                                                                                                                                                                                                                                                                                                                                                   |  |
| 8.4  | Water Supply                                     | Water supply is provided by the B.M.C.                                                                                                                                                                                                                                                                                                                                                                                                                                                                                                                                                                                    |  |
| 8.5  | Drainage (Plumbing and sanitation)               | Rainwater downtake pipes drain the water from the tiled roof. Water supply pipes and soil pipes are connected to the toilet and wash areas.                                                                                                                                                                                                                                                                                                                                                                                                                                                                               |  |
| 8.6  | Fire Precaution                                  | None                                                                                                                                                                                                                                                                                                                                                                                                                                                                                                                                                                                                                      |  |
| 8.7  | Other (HVAC/BMC/Security<br>Systems)             | None                                                                                                                                                                                                                                                                                                                                                                                                                                                                                                                                                                                                                      |  |
| 9.0  |                                                  | CONDITION                                                                                                                                                                                                                                                                                                                                                                                                                                                                                                                                                                                                                 |  |
| 9.1  | Plinth                                           | Condition of the plinth is not good as discolouration due to rising damp is seen externally.                                                                                                                                                                                                                                                                                                                                                                                                                                                                                                                              |  |
| 9.2  | Walls                                            | Discoloration, peeling of plaster and surface damage due to the water seepage and ficus growth is seen on external walls.                                                                                                                                                                                                                                                                                                                                                                                                                                                                                                 |  |
| 9.3  | Floor                                            | The floors are free from all visible structural defects.                                                                                                                                                                                                                                                                                                                                                                                                                                                                                                                                                                  |  |
| 9.4  | Stairs                                           | Condition of the staircase is fairly good though some of the treads are worn out and in need of repairs.                                                                                                                                                                                                                                                                                                                                                                                                                                                                                                                  |  |
| 9.5  | Openings                                         | Mostly in a fairly good condition on the Block D but some of the openings including balconies have been completely transformed by addition of aluminum sliding windows and window A.C. units on the other blocks. Broken window frames on Block B.                                                                                                                                                                                                                                                                                                                                                                        |  |
| 9.6  | Roofing                                          | Requires annual maintenance including water-proofing treatment.                                                                                                                                                                                                                                                                                                                                                                                                                                                                                                                                                           |  |
| 9.7  | Articulation & Finishes                          | Some details are hidden by signboards or shutters, have been broken or show cracks and damage.                                                                                                                                                                                                                                                                                                                                                                                                                                                                                                                            |  |
| 9.8  | Services                                         | Need to be upgraded as many of the downtake pipes have corroded.                                                                                                                                                                                                                                                                                                                                                                                                                                                                                                                                                          |  |
| 9.9  | Outbuildings                                     | Not applicable                                                                                                                                                                                                                                                                                                                                                                                                                                                                                                                                                                                                            |  |
| 9.10 | Overall Condition                                | The building is in a weakened condition with many areas requiring structural consolidation, replastering of external wall, repair of damaged openings and other general maintenance work.  Maintenance level: Fairly good in Block C & D, but poor in Block A & B                                                                                                                                                                                                                                                                                                                                                         |  |
| 10.0 |                                                  | TRANSFORMATION                                                                                                                                                                                                                                                                                                                                                                                                                                                                                                                                                                                                            |  |
| 10.1 | Form                                             | None                                                                                                                                                                                                                                                                                                                                                                                                                                                                                                                                                                                                                      |  |
| 10.2 | Structure                                        | None                                                                                                                                                                                                                                                                                                                                                                                                                                                                                                                                                                                                                      |  |
| 10.3 | Articulation & Finishes                          | The ground floor of the building is completed altered due to the presence of retail shops and commercial establishments. Incongruous additions like shop tin chajjas, signboards, shutters, counters, shelving etc. hide the details and mar the building façade. Arches and other openings have been enclosed, rolling shutters added.  Metal grills and jalis on the openings completely hide original details and mar the façade. Window A.C. units have been placed on the external building wall with complete disregard for the elevation aesthetics. Other modern accretions on the facades include clothes lines. |  |