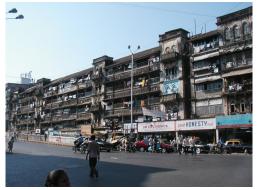

| 368        | SHRI MAHAVIR JAIN VIDYAL    | AYA                                                                            |
|------------|-----------------------------|--------------------------------------------------------------------------------|
| 1000       | Common Ref n                | no: 2005/GII/368                                                               |
| CAR        | Card No.: 51                |                                                                                |
| Sport Dece | Ward (Part): D              | 3.09                                                                           |
|            | CS No.: 1/556               | WALIA RANK                                                                     |
|            | Plot Area: 192              | 3.09                                                                           |
|            | B U Area: NA                | (40)                                                                           |
|            | Date: 31st Dece             | ember 04                                                                       |
|            | Record by: Abh              |                                                                                |
|            | Review by: Ais              | hwarva Tinnis SHRI MAHAVIR JAIN                                                |
|            |                             | ixt:AB                                                                         |
|            | Photo Ref: 368              |                                                                                |
| 1.0        |                             | DENOMINATION                                                                   |
| 1.1        | Name of Premises            | Shri Mahavir Jain Vidyalaya                                                    |
| 1.2        | Earlier Name                | Same                                                                           |
| 1.3        | Built In                    | Early 20th century Extension Date(if any) none                                 |
| 1.0        | Dant III                    | Extension Bate(ii arry) none                                                   |
| 2.0        |                             | ACCESS ROADS                                                                   |
| 2.1        | Main                        | August Kranti Marg                                                             |
| 2.2        | Subsidiary                  | Tejpal Road                                                                    |
| 2.2        | Cabolalary                  | rojparrodd                                                                     |
| 3.0        |                             | OWNERSHIP PATTERN                                                              |
| 3.1        | Present                     | Shri Mahavir Jain Vidyalaya                                                    |
| 3.2        | Past                        | Same                                                                           |
| 3.3        | Status                      | Trust                                                                          |
| 0.0        | Cidido                      | Trust                                                                          |
| 4.0        |                             | USE                                                                            |
| 4.1        | Present                     | Mixed use - Religious, educational, residential and commercial                 |
|            | 1.1999.11                   | (Jain library, temple, hostel and some commercial uses on the ground level     |
|            |                             | along August Kranti Marg).                                                     |
| 4.2        | Past                        | Same                                                                           |
| 4.3        | Usage                       | Mostly regular, some portions are disused                                      |
|            |                             |                                                                                |
| 5.0        |                             | SIGNIFICANCE & VALUE CLASSIFICATION                                            |
| 5.1        | Townscape (Natural/Manmade) | The building has a very long façade along August Kranti Marg, Tejpal Road      |
|            | (                           | and a corner elevation at the Gowalia Tank intersection. It overlooks the      |
|            |                             | August Kranti Maidan and has an imposing presence on the intersection.         |
| 5.2        | Architectural Description   | Planning                                                                       |
|            |                             | Large archways in the centre of each of the blocks leads into entrance lobby.  |
|            |                             | From here, staircases lead to the upper floors that have narrow verandahs      |
|            |                             | from where the individual residences can be entered.                           |
|            |                             | Stylistic Classification                                                       |
|            |                             | This Colonial style building has a large footprint with 4 elevations, and is   |
|            |                             | divided into 4 blocks (Block A – at rear, Blocks B – along August Kranti       |
|            |                             | Marg, Block C – at the Gowalia Tank intersection and Block D – along Tejpal    |
|            |                             | Road).                                                                         |
|            |                             | The ground floor of all the blocks is greater in height than all the upper 3   |
|            |                             | floors. This level has arched openings, sometimes with verandahs and           |
|            |                             | rectangular slits above for light and ventilation. The brick masonry work is   |
|            |                             | Toolaring that only work to high and vortification. The brick maconing work to |

| 369 | RAGHAVJI ROAD PRECIN      | СТ                                                                                                                                                                                                                                                                                                                                                                                                                                                                                                                                                                                                                                                                                                                                                                                                                                                                                                                     |
|-----|---------------------------|------------------------------------------------------------------------------------------------------------------------------------------------------------------------------------------------------------------------------------------------------------------------------------------------------------------------------------------------------------------------------------------------------------------------------------------------------------------------------------------------------------------------------------------------------------------------------------------------------------------------------------------------------------------------------------------------------------------------------------------------------------------------------------------------------------------------------------------------------------------------------------------------------------------------|
|     |                           | precinct. The area forms significant corner buildings of outstanding value, both on outer and inner corner plots in the area.  The architectural character of the building has undergone a certain degree of change in the certain past, while retaining a significant portion worthy of preservation.                                                                                                                                                                                                                                                                                                                                                                                                                                                                                                                                                                                                                 |
| 5.2 | Architectural Description | Planning Most of the buildings in Raghavji road precinct are ground + upper 3/4/5 storey blocks containing apartments. All these buildings follow similar characteristics in style and planning for example the style that the buildings follow are Hybrid Vernacular along with Art Deco and almost have the planning like having marginal side open spaces and the front abutting directly into the pavements. Separated by a distinctive staircase block present in between the structure, projecting continuous balconies, receding top floors and sloping tiled roofs form the essential architectural vocabulary of the area. The façades have two sets of storied balconies symmetrically arranged and the buildings can be accessed directly from the road.  Stylistic Classification                                                                                                                          |
|     |                           | Out of the 8 buildings within the demarcated precinct, 3 are in the Art Deco style with external stone walls, curved cantilevered concrete balconies and Art Deco metal railings.  4 buildings are in a hybrid vernacular style with timber framed balconies projecting out of stone building facades, stained glass drop fascia, decorative cornice bands, entrance emphasized by a projected band of architrave with keystone pointing.  At the head of the Raghavji Road, facing August Kranti Marg is a rounded corner building in a hybrid Colonial style with a corner dome, projecting stone balconies and neo-Classic fenestrations.                                                                                                                                                                                                                                                                           |
| 5.3 | Intrinsic                 | Character Defining Elements External                                                                                                                                                                                                                                                                                                                                                                                                                                                                                                                                                                                                                                                                                                                                                                                                                                                                                   |
| 5.4 | Value Classification      | Uniformly balconied facades gives the ensemble a special unique character  Existing Grade: Grade III Recommended Grade: Grade III  A (arc), B(per), B(des), E, F, G(grp), I(sce)  The groups of buildings in this precinct have considerable architectural value with many of them being built in the 1930s Art Deco period and some in the 1920s hybrid vernacular style. The most striking features are the cantilevered balcony element protruding from each of the facades and the uniform height and scale of all the buildings, making up the unique streetscape along a sloping sight line.  Grade III (For street vistas)  1. Krishna Kunj  Location: Raghavji road  No of floors: G + 4  Architectural style: Art Deco  Special features: Apartment block abutting Raghavji road designed in art deco style. Concave façade and the rounded corners and simple railing are remarkable features of the façade. |