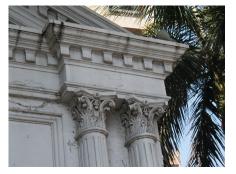

| 368     | SHRI MAHAVIR JAIN VIDYAL        | _AYA                                                                                 |
|---------|---------------------------------|--------------------------------------------------------------------------------------|
|         |                                 | finished with horizontal lines in the external plaster.                              |
|         |                                 | The upper storeys are divided into numerous bays the first and second floors         |
|         |                                 | have openings set within flat arches and the top storey has semicircular             |
|         |                                 | arched fenestrations. The bays are divided by striated vertical bands of             |
|         |                                 | masonry. Some of the bays are slightly projected outwards from the building          |
|         |                                 | line. These bays are flanked by a pair of slender round stone columns with           |
|         |                                 | carved Corinthian capitals and rising to a height of 2 floors. The facade is         |
|         |                                 | accented at corners by round bays with projecting balconies and overhangs.           |
|         |                                 | The elevation along August Kranti Marg has considerably transformed due to           |
|         |                                 | the presence of a line of retail stores and commercial establishments at the         |
|         |                                 | ground level and metal grills added to upper floor openings.                         |
| 5.3     | Intrinsic                       | Character Defining Elements                                                          |
| 5.5     | HILIHISIC                       | External                                                                             |
|         |                                 |                                                                                      |
|         |                                 | Urban edge accentuated with rounded cantilevered balconies on the corner,            |
|         |                                 | stucco pilasters, slender Corinthian columns, semi-circular and segmental            |
|         |                                 | arched openings, decorative parapet, jalis and stone brackets                        |
|         |                                 | Internal Timber stainess with descretive never nexts                                 |
| <i></i> | Value Classification            | Timber staircase with decorative newel posts                                         |
| 5.4     | Value Classification            | Existing Grade: Grade III Recommended Grade: Grade III                               |
|         |                                 | A(arc), A(cul), B(per), B(des), B(uu), I(sce), C(seh)                                |
|         |                                 | The building has architectural value with its massive façade. Housing one of         |
|         |                                 | the first hostels and library for students of the Jain community with a temple       |
|         |                                 | as well, it is also a culturally significant structure in terms of the period it was |
|         |                                 | built in, its design and usage.                                                      |
|         |                                 | This building and the intersection that it forms, along with the historic August     |
|         |                                 | Kranti Maidan on one side, is a major focal point along August Kranti Marg. It       |
|         |                                 | is especially visible when approached from Nana Chowk.                               |
| 6.0     |                                 | TOPOGRAPHY                                                                           |
| 6.1     | Floors                          | Ground + 3 upper                                                                     |
|         |                                 | 11                                                                                   |
| 7.0     |                                 | CONSTRUCTION                                                                         |
| 7.1     | Plinth                          | The plinth is constructed in Malad stone.                                            |
| 7.2     | Walls                           | The walls are constructed of load-bearing brick masonry.                             |
| 7.3     | Floor                           | The floors are timber framed.                                                        |
| 7.4     | Stairs                          | The staircases are timber framed.                                                    |
| 7.5     | Openings                        | Brick lined fenestrations, some arched, timber framed windows inset with             |
|         |                                 | wooden shutters and glass panels.                                                    |
| 7.6     | Roofing                         | Flat timber framed roof with a terrace.                                              |
| 7.7     | Articulation                    | Long brick pilasters with rusticated finish and round stone columns with             |
|         |                                 | carved capitals and bases on the façade.                                             |
|         |                                 | Curved corner stone balconies with paneled brick parapet walls and carved            |
|         |                                 | stone railings.                                                                      |
|         |                                 | Ornamental stone parapet wall and overhang at the terrace level supported            |
|         |                                 | by stone brackets imitating wooden joist ends.                                       |
| 7.8     | Finishes                        | Plastered external walls with horizontal grooves; internal walls are painted         |
| 7.9     | Interiors (Movable & Immovable) | The interiors have been altered extensively and do not conform to any style          |
|         |                                 | or genre.                                                                            |
| 7.10    | Compound/Fence/Gate             | All the four blocks have arched entrances with various modern gates.                 |