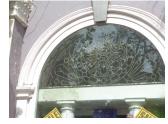

| 368        | SHRI MAHAVIR JAIN VIDYAL    | AYA                                                                            |
|------------|-----------------------------|--------------------------------------------------------------------------------|
| 1000       | Common Ref n                | no: 2005/GII/368                                                               |
| CAR        | Card No.: 51                |                                                                                |
| Sport Dece | Ward (Part): D              | 3.09                                                                           |
|            | CS No.: 1/556               | WALIA RANK                                                                     |
|            | Plot Area: 192              | 3.09                                                                           |
|            | B U Area: NA                | (40)                                                                           |
|            | Date: 31st Dece             | ember 04                                                                       |
|            | Record by: Abh              |                                                                                |
|            | Review by: Ais              | hwarva Tinnis SHRI MAHAVIR JAIN                                                |
|            |                             | ixt:AB                                                                         |
|            | Photo Ref: 368              |                                                                                |
| 1.0        |                             | DENOMINATION                                                                   |
| 1.1        | Name of Premises            | Shri Mahavir Jain Vidyalaya                                                    |
| 1.2        | Earlier Name                | Same                                                                           |
| 1.3        | Built In                    | Early 20th century Extension Date(if any) none                                 |
| 1.0        | Dant III                    | Extension Bate(ii arry) none                                                   |
| 2.0        |                             | ACCESS ROADS                                                                   |
| 2.1        | Main                        | August Kranti Marg                                                             |
| 2.2        | Subsidiary                  | Tejpal Road                                                                    |
| 2.2        | Cabolalary                  | rojparrodd                                                                     |
| 3.0        |                             | OWNERSHIP PATTERN                                                              |
| 3.1        | Present                     | Shri Mahavir Jain Vidyalaya                                                    |
| 3.2        | Past                        | Same                                                                           |
| 3.3        | Status                      | Trust                                                                          |
| 0.0        | Cidido                      | Trust                                                                          |
| 4.0        |                             | USE                                                                            |
| 4.1        | Present                     | Mixed use - Religious, educational, residential and commercial                 |
|            | 1.1999.11                   | (Jain library, temple, hostel and some commercial uses on the ground level     |
|            |                             | along August Kranti Marg).                                                     |
| 4.2        | Past                        | Same                                                                           |
| 4.3        | Usage                       | Mostly regular, some portions are disused                                      |
|            |                             |                                                                                |
| 5.0        |                             | SIGNIFICANCE & VALUE CLASSIFICATION                                            |
| 5.1        | Townscape (Natural/Manmade) | The building has a very long façade along August Kranti Marg, Tejpal Road      |
|            | (                           | and a corner elevation at the Gowalia Tank intersection. It overlooks the      |
|            |                             | August Kranti Maidan and has an imposing presence on the intersection.         |
| 5.2        | Architectural Description   | Planning                                                                       |
|            |                             | Large archways in the centre of each of the blocks leads into entrance lobby.  |
|            |                             | From here, staircases lead to the upper floors that have narrow verandahs      |
|            |                             | from where the individual residences can be entered.                           |
|            |                             | Stylistic Classification                                                       |
|            |                             | This Colonial style building has a large footprint with 4 elevations, and is   |
|            |                             | divided into 4 blocks (Block A – at rear, Blocks B – along August Kranti       |
|            |                             | Marg, Block C – at the Gowalia Tank intersection and Block D – along Tejpal    |
|            |                             | Road).                                                                         |
|            |                             | The ground floor of all the blocks is greater in height than all the upper 3   |
|            |                             | floors. This level has arched openings, sometimes with verandahs and           |
|            |                             | rectangular slits above for light and ventilation. The brick masonry work is   |
|            |                             | Toolaring that only work to high and vortification. The brick maconing work to |

| 368     | SHRI MAHAVIR JAIN VIDYAL        | _AYA                                                                                 |
|---------|---------------------------------|--------------------------------------------------------------------------------------|
|         |                                 | finished with horizontal lines in the external plaster.                              |
|         |                                 | The upper storeys are divided into numerous bays the first and second floors         |
|         |                                 | have openings set within flat arches and the top storey has semicircular             |
|         |                                 | arched fenestrations. The bays are divided by striated vertical bands of             |
|         |                                 | masonry. Some of the bays are slightly projected outwards from the building          |
|         |                                 | line. These bays are flanked by a pair of slender round stone columns with           |
|         |                                 | carved Corinthian capitals and rising to a height of 2 floors. The facade is         |
|         |                                 | accented at corners by round bays with projecting balconies and overhangs.           |
|         |                                 | The elevation along August Kranti Marg has considerably transformed due to           |
|         |                                 | the presence of a line of retail stores and commercial establishments at the         |
|         |                                 | ground level and metal grills added to upper floor openings.                         |
| 5.3     | Intrinsic                       | Character Defining Elements                                                          |
| 5.5     | HILIHISIC                       | External                                                                             |
|         |                                 |                                                                                      |
|         |                                 | Urban edge accentuated with rounded cantilevered balconies on the corner,            |
|         |                                 | stucco pilasters, slender Corinthian columns, semi-circular and segmental            |
|         |                                 | arched openings, decorative parapet, jalis and stone brackets                        |
|         |                                 | Internal Timber stainess with descretive never nexts                                 |
| <i></i> | Value Classification            | Timber staircase with decorative newel posts                                         |
| 5.4     | Value Classification            | Existing Grade: Grade III Recommended Grade: Grade III                               |
|         |                                 | A(arc), A(cul), B(per), B(des), B(uu), I(sce), C(seh)                                |
|         |                                 | The building has architectural value with its massive façade. Housing one of         |
|         |                                 | the first hostels and library for students of the Jain community with a temple       |
|         |                                 | as well, it is also a culturally significant structure in terms of the period it was |
|         |                                 | built in, its design and usage.                                                      |
|         |                                 | This building and the intersection that it forms, along with the historic August     |
|         |                                 | Kranti Maidan on one side, is a major focal point along August Kranti Marg. It       |
|         |                                 | is especially visible when approached from Nana Chowk.                               |
| 6.0     |                                 | TOPOGRAPHY                                                                           |
| 6.1     | Floors                          | Ground + 3 upper                                                                     |
|         |                                 | 11                                                                                   |
| 7.0     |                                 | CONSTRUCTION                                                                         |
| 7.1     | Plinth                          | The plinth is constructed in Malad stone.                                            |
| 7.2     | Walls                           | The walls are constructed of load-bearing brick masonry.                             |
| 7.3     | Floor                           | The floors are timber framed.                                                        |
| 7.4     | Stairs                          | The staircases are timber framed.                                                    |
| 7.5     | Openings                        | Brick lined fenestrations, some arched, timber framed windows inset with             |
|         |                                 | wooden shutters and glass panels.                                                    |
| 7.6     | Roofing                         | Flat timber framed roof with a terrace.                                              |
| 7.7     | Articulation                    | Long brick pilasters with rusticated finish and round stone columns with             |
|         |                                 | carved capitals and bases on the façade.                                             |
|         |                                 | Curved corner stone balconies with paneled brick parapet walls and carved            |
|         |                                 | stone railings.                                                                      |
|         |                                 | Ornamental stone parapet wall and overhang at the terrace level supported            |
|         |                                 | by stone brackets imitating wooden joist ends.                                       |
| 7.8     | Finishes                        | Plastered external walls with horizontal grooves; internal walls are painted         |
| 7.9     | Interiors (Movable & Immovable) | The interiors have been altered extensively and do not conform to any style          |
|         |                                 | or genre.                                                                            |
| 7.10    | Compound/Fence/Gate             | All the four blocks have arched entrances with various modern gates.                 |