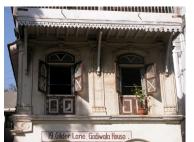

| 369 | RAGHAVJI ROAD PRECIN      | СТ                                                                                                                                                                                                                                                                                                                                                                                                                                                                                                                                                                                                                                                                                                                                                                                                                                                                                                                     |
|-----|---------------------------|------------------------------------------------------------------------------------------------------------------------------------------------------------------------------------------------------------------------------------------------------------------------------------------------------------------------------------------------------------------------------------------------------------------------------------------------------------------------------------------------------------------------------------------------------------------------------------------------------------------------------------------------------------------------------------------------------------------------------------------------------------------------------------------------------------------------------------------------------------------------------------------------------------------------|
|     |                           | precinct. The area forms significant corner buildings of outstanding value, both on outer and inner corner plots in the area.  The architectural character of the building has undergone a certain degree of change in the certain past, while retaining a significant portion worthy of preservation.                                                                                                                                                                                                                                                                                                                                                                                                                                                                                                                                                                                                                 |
| 5.2 | Architectural Description | Planning Most of the buildings in Raghavji road precinct are ground + upper 3/4/5 storey blocks containing apartments. All these buildings follow similar characteristics in style and planning for example the style that the buildings follow are Hybrid Vernacular along with Art Deco and almost have the planning like having marginal side open spaces and the front abutting directly into the pavements. Separated by a distinctive staircase block present in between the structure, projecting continuous balconies, receding top floors and sloping tiled roofs form the essential architectural vocabulary of the area. The façades have two sets of storied balconies symmetrically arranged and the buildings can be accessed directly from the road.  Stylistic Classification                                                                                                                          |
|     |                           | Out of the 8 buildings within the demarcated precinct, 3 are in the Art Deco style with external stone walls, curved cantilevered concrete balconies and Art Deco metal railings.  4 buildings are in a hybrid vernacular style with timber framed balconies projecting out of stone building facades, stained glass drop fascia, decorative cornice bands, entrance emphasized by a projected band of architrave with keystone pointing.  At the head of the Raghavji Road, facing August Kranti Marg is a rounded corner building in a hybrid Colonial style with a corner dome, projecting stone balconies and neo-Classic fenestrations.                                                                                                                                                                                                                                                                           |
| 5.3 | Intrinsic                 | Character Defining Elements External                                                                                                                                                                                                                                                                                                                                                                                                                                                                                                                                                                                                                                                                                                                                                                                                                                                                                   |
| 5.4 | Value Classification      | Uniformly balconied facades gives the ensemble a special unique character  Existing Grade: Grade III Recommended Grade: Grade III  A (arc), B(per), B(des), E, F, G(grp), I(sce)  The groups of buildings in this precinct have considerable architectural value with many of them being built in the 1930s Art Deco period and some in the 1920s hybrid vernacular style. The most striking features are the cantilevered balcony element protruding from each of the facades and the uniform height and scale of all the buildings, making up the unique streetscape along a sloping sight line.  Grade III (For street vistas)  1. Krishna Kunj  Location: Raghavji road  No of floors: G + 4  Architectural style: Art Deco  Special features: Apartment block abutting Raghavji road designed in art deco style. Concave façade and the rounded corners and simple railing are remarkable features of the façade. |

| 369  | RAGHAVJI ROAD PRECIN | CT                                                                                                                                                                                                                                                                                                                                                                                                             |
|------|----------------------|----------------------------------------------------------------------------------------------------------------------------------------------------------------------------------------------------------------------------------------------------------------------------------------------------------------------------------------------------------------------------------------------------------------|
| 12.0 |                      | ADDITIONAL NOTES/REFERENCES/DOCUMENTS AVAILABLE/RECOMMENDATIONS & SUGGESTIONS FOR IMPLEMENTATION                                                                                                                                                                                                                                                                                                               |
|      |                      | The group of buildings in this precinct has considerable architectural value with many of them being built in the 1930s Art Deco period and some in the 1920s hybrid vernacular style. The most striking features are the cantilevered balcony element protruding from each of the facades and the uniform height and scale of all the buildings, making up the unique streetscape along a sloping sight line. |