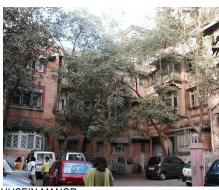

| 368        | SHRI MAHAVIR JAIN VIDYAL    | AYA                                                                            |
|------------|-----------------------------|--------------------------------------------------------------------------------|
| 1000       | Common Ref n                | no: 2005/GII/368                                                               |
| CAR        | Card No.: 51                |                                                                                |
| Sport Dece | Ward (Part): D              | 3.09                                                                           |
|            | CS No.: 1/556               | WALIA RANK                                                                     |
|            | Plot Area: 192              | 3.09                                                                           |
|            | B U Area: NA                | (40)                                                                           |
|            | Date: 31st Dece             | ember 04                                                                       |
|            | Record by: Abh              |                                                                                |
|            | Review by: Ais              | hwarva Tinnis SHRI MAHAVIR JAIN                                                |
|            |                             | ixt:AB                                                                         |
|            | Photo Ref: 368              |                                                                                |
| 1.0        |                             | DENOMINATION                                                                   |
| 1.1        | Name of Premises            | Shri Mahavir Jain Vidyalaya                                                    |
| 1.2        | Earlier Name                | Same                                                                           |
| 1.3        | Built In                    | Early 20th century Extension Date(if any) none                                 |
| 1.0        | Dant III                    | Extension Bate(ii arry) none                                                   |
| 2.0        |                             | ACCESS ROADS                                                                   |
| 2.1        | Main                        | August Kranti Marg                                                             |
| 2.2        | Subsidiary                  | Tejpal Road                                                                    |
| 2.2        | Cabolalary                  | rojparrodd                                                                     |
| 3.0        |                             | OWNERSHIP PATTERN                                                              |
| 3.1        | Present                     | Shri Mahavir Jain Vidyalaya                                                    |
| 3.2        | Past                        | Same                                                                           |
| 3.3        | Status                      | Trust                                                                          |
| 0.0        | Cidido                      | Trust                                                                          |
| 4.0        |                             | USE                                                                            |
| 4.1        | Present                     | Mixed use - Religious, educational, residential and commercial                 |
|            | 1.1999.11                   | (Jain library, temple, hostel and some commercial uses on the ground level     |
|            |                             | along August Kranti Marg).                                                     |
| 4.2        | Past                        | Same                                                                           |
| 4.3        | Usage                       | Mostly regular, some portions are disused                                      |
|            |                             |                                                                                |
| 5.0        |                             | SIGNIFICANCE & VALUE CLASSIFICATION                                            |
| 5.1        | Townscape (Natural/Manmade) | The building has a very long façade along August Kranti Marg, Tejpal Road      |
|            | (                           | and a corner elevation at the Gowalia Tank intersection. It overlooks the      |
|            |                             | August Kranti Maidan and has an imposing presence on the intersection.         |
| 5.2        | Architectural Description   | Planning                                                                       |
|            |                             | Large archways in the centre of each of the blocks leads into entrance lobby.  |
|            |                             | From here, staircases lead to the upper floors that have narrow verandahs      |
|            |                             | from where the individual residences can be entered.                           |
|            |                             | Stylistic Classification                                                       |
|            |                             | This Colonial style building has a large footprint with 4 elevations, and is   |
|            |                             | divided into 4 blocks (Block A – at rear, Blocks B – along August Kranti       |
|            |                             | Marg, Block C – at the Gowalia Tank intersection and Block D – along Tejpal    |
|            |                             | Road).                                                                         |
|            |                             | The ground floor of all the blocks is greater in height than all the upper 3   |
|            |                             | floors. This level has arched openings, sometimes with verandahs and           |
|            |                             | rectangular slits above for light and ventilation. The brick masonry work is   |
|            |                             | Toolaring that only work to high and vortification. The brick maconing work to |

| 368     | SHRI MAHAVIR JAIN VIDYAL        | _AYA                                                                                 |
|---------|---------------------------------|--------------------------------------------------------------------------------------|
|         |                                 | finished with horizontal lines in the external plaster.                              |
|         |                                 | The upper storeys are divided into numerous bays the first and second floors         |
|         |                                 | have openings set within flat arches and the top storey has semicircular             |
|         |                                 | arched fenestrations. The bays are divided by striated vertical bands of             |
|         |                                 | masonry. Some of the bays are slightly projected outwards from the building          |
|         |                                 | line. These bays are flanked by a pair of slender round stone columns with           |
|         |                                 | carved Corinthian capitals and rising to a height of 2 floors. The facade is         |
|         |                                 | accented at corners by round bays with projecting balconies and overhangs.           |
|         |                                 | The elevation along August Kranti Marg has considerably transformed due to           |
|         |                                 | the presence of a line of retail stores and commercial establishments at the         |
|         |                                 | ground level and metal grills added to upper floor openings.                         |
| 5.3     | Intrinsic                       | Character Defining Elements                                                          |
| 5.5     | HILIHISIC                       | External                                                                             |
|         |                                 |                                                                                      |
|         |                                 | Urban edge accentuated with rounded cantilevered balconies on the corner,            |
|         |                                 | stucco pilasters, slender Corinthian columns, semi-circular and segmental            |
|         |                                 | arched openings, decorative parapet, jalis and stone brackets                        |
|         |                                 | Internal Timber stainess with descretive never nexts                                 |
| <i></i> | Value Classification            | Timber staircase with decorative newel posts                                         |
| 5.4     | Value Classification            | Existing Grade: Grade III Recommended Grade: Grade III                               |
|         |                                 | A(arc), A(cul), B(per), B(des), B(uu), I(sce), C(seh)                                |
|         |                                 | The building has architectural value with its massive façade. Housing one of         |
|         |                                 | the first hostels and library for students of the Jain community with a temple       |
|         |                                 | as well, it is also a culturally significant structure in terms of the period it was |
|         |                                 | built in, its design and usage.                                                      |
|         |                                 | This building and the intersection that it forms, along with the historic August     |
|         |                                 | Kranti Maidan on one side, is a major focal point along August Kranti Marg. It       |
|         |                                 | is especially visible when approached from Nana Chowk.                               |
| 6.0     |                                 | TOPOGRAPHY                                                                           |
| 6.1     | Floors                          | Ground + 3 upper                                                                     |
|         |                                 | 11                                                                                   |
| 7.0     |                                 | CONSTRUCTION                                                                         |
| 7.1     | Plinth                          | The plinth is constructed in Malad stone.                                            |
| 7.2     | Walls                           | The walls are constructed of load-bearing brick masonry.                             |
| 7.3     | Floor                           | The floors are timber framed.                                                        |
| 7.4     | Stairs                          | The staircases are timber framed.                                                    |
| 7.5     | Openings                        | Brick lined fenestrations, some arched, timber framed windows inset with             |
|         |                                 | wooden shutters and glass panels.                                                    |
| 7.6     | Roofing                         | Flat timber framed roof with a terrace.                                              |
| 7.7     | Articulation                    | Long brick pilasters with rusticated finish and round stone columns with             |
|         |                                 | carved capitals and bases on the façade.                                             |
|         |                                 | Curved corner stone balconies with paneled brick parapet walls and carved            |
|         |                                 | stone railings.                                                                      |
|         |                                 | Ornamental stone parapet wall and overhang at the terrace level supported            |
|         |                                 | by stone brackets imitating wooden joist ends.                                       |
| 7.8     | Finishes                        | Plastered external walls with horizontal grooves; internal walls are painted         |
| 7.9     | Interiors (Movable & Immovable) | The interiors have been altered extensively and do not conform to any style          |
|         |                                 | or genre.                                                                            |
| 7.10    | Compound/Fence/Gate             | All the four blocks have arched entrances with various modern gates.                 |