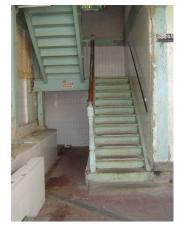

| 369 RAGHAVJI ROAD PRECIN | CT  |                                                                                                                           |
|--------------------------|-----|---------------------------------------------------------------------------------------------------------------------------|
|                          | 2.  | The Cliff                                                                                                                 |
|                          |     | Location : Raghavji road                                                                                                  |
|                          |     | No of floors: G + 4                                                                                                       |
|                          |     | Architectural style: Hybrid (Vernacular + Art Deco)                                                                       |
|                          |     | Special features: Apartment block abutting Raghavji road designed as a                                                    |
|                          |     | mix of Art Deco and vernacular styles. Façade partly cladded with                                                         |
|                          |     | coursed Malad stone, balconies with stained glass drop fascia and                                                         |
|                          |     | ornamental balustrade, decorative cornice at first and third levels are some of the remarkable features of the structure. |
|                          |     | Some of the remarkable leatures of the structure.                                                                         |
|                          | 3.  | Hill View                                                                                                                 |
|                          |     | Location : Raghavji road                                                                                                  |
|                          |     | No of floors: G + 3                                                                                                       |
|                          |     | Architectural style: Hybrid (Vernacular + Art Deco)                                                                       |
|                          |     | Special features: Apartment block abutting Raghavji road designed as a                                                    |
|                          |     | mix of Art Deco and vernacular styles. Coursed Malad stone façade,                                                        |
|                          |     | balconies with stained glass drop fascia and RCC balustrade are notable                                                   |
|                          |     | features of the façade.                                                                                                   |
|                          | 4   | Batrisi Bhavan                                                                                                            |
|                          | ··· | Location : Raghavji road                                                                                                  |
|                          |     | No of floors: G + 3                                                                                                       |
|                          |     | Architectural style: Hybrid (Vernacular + Art Deco)                                                                       |
|                          |     | Special features: Apartment block abutting Raghavji road designed as a                                                    |
|                          |     | mix of Art deco and Vernacular styles. Remarkably narrow structure                                                        |
|                          |     | having façade characteristics comparable with other structures along                                                      |
|                          |     | Raghavji road.                                                                                                            |
|                          | 5   | Rock View                                                                                                                 |
|                          | 0.  | Location : Raghavji road                                                                                                  |
|                          |     | No of floors: G + 4                                                                                                       |
|                          |     | Architectural style: Hybrid (Vernacular + Art Deco)                                                                       |
|                          |     | Special features: Apartment block abutting Raghavji road designed as a                                                    |
|                          |     | mix of Art deco and Vernacular styles. Façade partly cladded with Malad                                                   |
|                          |     | stone, stained glass drop fascia, ornamental balustrade and decorative                                                    |
|                          |     | RCC brackets supporting at first floor level are remarkable features of the                                               |
|                          |     | façade.                                                                                                                   |
|                          | 6.  | Tulsi Mahal                                                                                                               |
|                          |     | Location : Raghavji road                                                                                                  |
|                          |     | No of floors: G + 3                                                                                                       |
|                          |     | Architectural style: Hybrid (Vernacular + Art Deco)                                                                       |
|                          |     | Special features: Apartment block abutting Raghavji road designed as a                                                    |
|                          |     | mix of Art deco and Vernacular styles. Coursed Malad stone façade,                                                        |
|                          |     | balconies with stained glass drop fascia and elaborately designed                                                         |
|                          |     | balustrade along with substantially projected decorative cornice at terrace level are remarkable features of Tulsi Mahal. |
|                          |     | torrace level are remarkable realures of Fulst Maria.                                                                     |
|                          |     |                                                                                                                           |
|                          |     |                                                                                                                           |

| 369  | RAGHAVJI ROAD PRECIN | CT                                                                                                                                                                                                                                                                                                                                                                                                             |
|------|----------------------|----------------------------------------------------------------------------------------------------------------------------------------------------------------------------------------------------------------------------------------------------------------------------------------------------------------------------------------------------------------------------------------------------------------|
| 12.0 |                      | ADDITIONAL NOTES/REFERENCES/DOCUMENTS AVAILABLE/RECOMMENDATIONS & SUGGESTIONS FOR IMPLEMENTATION                                                                                                                                                                                                                                                                                                               |
|      |                      | The group of buildings in this precinct has considerable architectural value with many of them being built in the 1930s Art Deco period and some in the 1920s hybrid vernacular style. The most striking features are the cantilevered balcony element protruding from each of the facades and the uniform height and scale of all the buildings, making up the unique streetscape along a sloping sight line. |