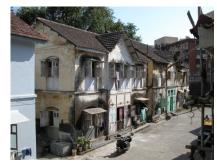

| 368        | SHRI MAHAVIR JAIN VIDYAL    | AYA                                                                            |
|------------|-----------------------------|--------------------------------------------------------------------------------|
| 1000       | Common Ref n                | no: 2005/GII/368                                                               |
| CAR        | Card No.: 51                |                                                                                |
| Sport Dece | Ward (Part): D              | 3.09                                                                           |
|            | CS No.: 1/556               | WALIA RANK                                                                     |
|            | Plot Area: 192              | 3.09                                                                           |
|            | B U Area: NA                | (40)                                                                           |
|            | Date: 31st Dece             | ember 04                                                                       |
|            | Record by: Abh              |                                                                                |
|            | Review by: Ais              | hwarva Tinnis SHRI MAHAVIR JAIN                                                |
|            |                             | ixt:AB                                                                         |
|            | Photo Ref: 368              |                                                                                |
| 1.0        |                             | DENOMINATION                                                                   |
| 1.1        | Name of Premises            | Shri Mahavir Jain Vidyalaya                                                    |
| 1.2        | Earlier Name                | Same                                                                           |
| 1.3        | Built In                    | Early 20th century Extension Date(if any) none                                 |
| 1.0        | Dant III                    | Extension Bate(ii arry) none                                                   |
| 2.0        |                             | ACCESS ROADS                                                                   |
| 2.1        | Main                        | August Kranti Marg                                                             |
| 2.2        | Subsidiary                  | Tejpal Road                                                                    |
| 2.2        | Cabolalary                  | rojparrodd                                                                     |
| 3.0        |                             | OWNERSHIP PATTERN                                                              |
| 3.1        | Present                     | Shri Mahavir Jain Vidyalaya                                                    |
| 3.2        | Past                        | Same                                                                           |
| 3.3        | Status                      | Trust                                                                          |
| 0.0        | Cidido                      | Trust                                                                          |
| 4.0        |                             | USE                                                                            |
| 4.1        | Present                     | Mixed use - Religious, educational, residential and commercial                 |
|            | 1.1999.11                   | (Jain library, temple, hostel and some commercial uses on the ground level     |
|            |                             | along August Kranti Marg).                                                     |
| 4.2        | Past                        | Same                                                                           |
| 4.3        | Usage                       | Mostly regular, some portions are disused                                      |
|            |                             |                                                                                |
| 5.0        |                             | SIGNIFICANCE & VALUE CLASSIFICATION                                            |
| 5.1        | Townscape (Natural/Manmade) | The building has a very long façade along August Kranti Marg, Tejpal Road      |
|            | (                           | and a corner elevation at the Gowalia Tank intersection. It overlooks the      |
|            |                             | August Kranti Maidan and has an imposing presence on the intersection.         |
| 5.2        | Architectural Description   | Planning                                                                       |
|            |                             | Large archways in the centre of each of the blocks leads into entrance lobby.  |
|            |                             | From here, staircases lead to the upper floors that have narrow verandahs      |
|            |                             | from where the individual residences can be entered.                           |
|            |                             | Stylistic Classification                                                       |
|            |                             | This Colonial style building has a large footprint with 4 elevations, and is   |
|            |                             | divided into 4 blocks (Block A – at rear, Blocks B – along August Kranti       |
|            |                             | Marg, Block C – at the Gowalia Tank intersection and Block D – along Tejpal    |
|            |                             | Road).                                                                         |
|            |                             | The ground floor of all the blocks is greater in height than all the upper 3   |
|            |                             | floors. This level has arched openings, sometimes with verandahs and           |
|            |                             | rectangular slits above for light and ventilation. The brick masonry work is   |
|            |                             | Toolaring that only work to high and vortification. The brick maconing work to |

| 368     | SHRI MAHAVIR JAIN VIDYAL        | _AYA                                                                                 |
|---------|---------------------------------|--------------------------------------------------------------------------------------|
|         |                                 | finished with horizontal lines in the external plaster.                              |
|         |                                 | The upper storeys are divided into numerous bays the first and second floors         |
|         |                                 | have openings set within flat arches and the top storey has semicircular             |
|         |                                 | arched fenestrations. The bays are divided by striated vertical bands of             |
|         |                                 | masonry. Some of the bays are slightly projected outwards from the building          |
|         |                                 | line. These bays are flanked by a pair of slender round stone columns with           |
|         |                                 | carved Corinthian capitals and rising to a height of 2 floors. The facade is         |
|         |                                 | accented at corners by round bays with projecting balconies and overhangs.           |
|         |                                 | The elevation along August Kranti Marg has considerably transformed due to           |
|         |                                 | the presence of a line of retail stores and commercial establishments at the         |
|         |                                 | ground level and metal grills added to upper floor openings.                         |
| 5.3     | Intrinsic                       | Character Defining Elements                                                          |
| 5.5     | HILIHISIC                       | External                                                                             |
|         |                                 |                                                                                      |
|         |                                 | Urban edge accentuated with rounded cantilevered balconies on the corner,            |
|         |                                 | stucco pilasters, slender Corinthian columns, semi-circular and segmental            |
|         |                                 | arched openings, decorative parapet, jalis and stone brackets                        |
|         |                                 | Internal Timber stainess with descretive never nexts                                 |
| <i></i> | Value Classification            | Timber staircase with decorative newel posts                                         |
| 5.4     | Value Classification            | Existing Grade: Grade III Recommended Grade: Grade III                               |
|         |                                 | A(arc), A(cul), B(per), B(des), B(uu), I(sce), C(seh)                                |
|         |                                 | The building has architectural value with its massive façade. Housing one of         |
|         |                                 | the first hostels and library for students of the Jain community with a temple       |
|         |                                 | as well, it is also a culturally significant structure in terms of the period it was |
|         |                                 | built in, its design and usage.                                                      |
|         |                                 | This building and the intersection that it forms, along with the historic August     |
|         |                                 | Kranti Maidan on one side, is a major focal point along August Kranti Marg. It       |
|         |                                 | is especially visible when approached from Nana Chowk.                               |
| 6.0     |                                 | TOPOGRAPHY                                                                           |
| 6.1     | Floors                          | Ground + 3 upper                                                                     |
|         |                                 | 11                                                                                   |
| 7.0     |                                 | CONSTRUCTION                                                                         |
| 7.1     | Plinth                          | The plinth is constructed in Malad stone.                                            |
| 7.2     | Walls                           | The walls are constructed of load-bearing brick masonry.                             |
| 7.3     | Floor                           | The floors are timber framed.                                                        |
| 7.4     | Stairs                          | The staircases are timber framed.                                                    |
| 7.5     | Openings                        | Brick lined fenestrations, some arched, timber framed windows inset with             |
|         |                                 | wooden shutters and glass panels.                                                    |
| 7.6     | Roofing                         | Flat timber framed roof with a terrace.                                              |
| 7.7     | Articulation                    | Long brick pilasters with rusticated finish and round stone columns with             |
|         |                                 | carved capitals and bases on the façade.                                             |
|         |                                 | Curved corner stone balconies with paneled brick parapet walls and carved            |
|         |                                 | stone railings.                                                                      |
|         |                                 | Ornamental stone parapet wall and overhang at the terrace level supported            |
|         |                                 | by stone brackets imitating wooden joist ends.                                       |
| 7.8     | Finishes                        | Plastered external walls with horizontal grooves; internal walls are painted         |
| 7.9     | Interiors (Movable & Immovable) | The interiors have been altered extensively and do not conform to any style          |
|         |                                 | or genre.                                                                            |
| 7.10    | Compound/Fence/Gate             | All the four blocks have arched entrances with various modern gates.                 |