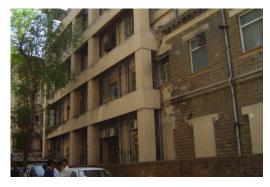

| 368        | SHRI MAHAVIR JAIN VIDYAL    | AYA                                                                            |
|------------|-----------------------------|--------------------------------------------------------------------------------|
| 1000       | Common Ref n                | no: 2005/GII/368                                                               |
| CAR        | Card No.: 51                |                                                                                |
| Sport Dece | Ward (Part): D              | 3.09                                                                           |
|            | CS No.: 1/556               | WALIA RANK                                                                     |
|            | Plot Area: 192              | 3.09                                                                           |
|            | B U Area: NA                | (40)                                                                           |
|            | Date: 31st Dece             | ember 04                                                                       |
|            | Record by: Abh              |                                                                                |
|            | Review by: Ais              | hwarva Tinnis SHRI MAHAVIR JAIN                                                |
|            |                             | ixt:AB                                                                         |
|            | Photo Ref: 368              |                                                                                |
| 1.0        |                             | DENOMINATION                                                                   |
| 1.1        | Name of Premises            | Shri Mahavir Jain Vidyalaya                                                    |
| 1.2        | Earlier Name                | Same                                                                           |
| 1.3        | Built In                    | Early 20th century Extension Date(if any) none                                 |
| 1.0        | Dant III                    | Extension Bate(ii arry) none                                                   |
| 2.0        |                             | ACCESS ROADS                                                                   |
| 2.1        | Main                        | August Kranti Marg                                                             |
| 2.2        | Subsidiary                  | Tejpal Road                                                                    |
| 2.2        | Cabolalary                  | rojparrodd                                                                     |
| 3.0        |                             | OWNERSHIP PATTERN                                                              |
| 3.1        | Present                     | Shri Mahavir Jain Vidyalaya                                                    |
| 3.2        | Past                        | Same                                                                           |
| 3.3        | Status                      | Trust                                                                          |
| 0.0        | Cidido                      | Trust                                                                          |
| 4.0        |                             | USE                                                                            |
| 4.1        | Present                     | Mixed use - Religious, educational, residential and commercial                 |
|            | 1.1999.11                   | (Jain library, temple, hostel and some commercial uses on the ground level     |
|            |                             | along August Kranti Marg).                                                     |
| 4.2        | Past                        | Same                                                                           |
| 4.3        | Usage                       | Mostly regular, some portions are disused                                      |
|            |                             |                                                                                |
| 5.0        |                             | SIGNIFICANCE & VALUE CLASSIFICATION                                            |
| 5.1        | Townscape (Natural/Manmade) | The building has a very long façade along August Kranti Marg, Tejpal Road      |
|            | (                           | and a corner elevation at the Gowalia Tank intersection. It overlooks the      |
|            |                             | August Kranti Maidan and has an imposing presence on the intersection.         |
| 5.2        | Architectural Description   | Planning                                                                       |
|            |                             | Large archways in the centre of each of the blocks leads into entrance lobby.  |
|            |                             | From here, staircases lead to the upper floors that have narrow verandahs      |
|            |                             | from where the individual residences can be entered.                           |
|            |                             | Stylistic Classification                                                       |
|            |                             | This Colonial style building has a large footprint with 4 elevations, and is   |
|            |                             | divided into 4 blocks (Block A – at rear, Blocks B – along August Kranti       |
|            |                             | Marg, Block C – at the Gowalia Tank intersection and Block D – along Tejpal    |
|            |                             | Road).                                                                         |
|            |                             | The ground floor of all the blocks is greater in height than all the upper 3   |
|            |                             | floors. This level has arched openings, sometimes with verandahs and           |
|            |                             | rectangular slits above for light and ventilation. The brick masonry work is   |
|            |                             | Toolaring that only work to high and vortification. The brick maconing work to |

| 368     | SHRI MAHAVIR JAIN VIDYAL        | _AYA                                                                                 |
|---------|---------------------------------|--------------------------------------------------------------------------------------|
|         |                                 | finished with horizontal lines in the external plaster.                              |
|         |                                 | The upper storeys are divided into numerous bays the first and second floors         |
|         |                                 | have openings set within flat arches and the top storey has semicircular             |
|         |                                 | arched fenestrations. The bays are divided by striated vertical bands of             |
|         |                                 | masonry. Some of the bays are slightly projected outwards from the building          |
|         |                                 | line. These bays are flanked by a pair of slender round stone columns with           |
|         |                                 | carved Corinthian capitals and rising to a height of 2 floors. The facade is         |
|         |                                 | accented at corners by round bays with projecting balconies and overhangs.           |
|         |                                 | The elevation along August Kranti Marg has considerably transformed due to           |
|         |                                 | the presence of a line of retail stores and commercial establishments at the         |
|         |                                 | ground level and metal grills added to upper floor openings.                         |
| 5.3     | Intrinsic                       | Character Defining Elements                                                          |
| 5.5     | HILIHISIC                       | External                                                                             |
|         |                                 |                                                                                      |
|         |                                 | Urban edge accentuated with rounded cantilevered balconies on the corner,            |
|         |                                 | stucco pilasters, slender Corinthian columns, semi-circular and segmental            |
|         |                                 | arched openings, decorative parapet, jalis and stone brackets                        |
|         |                                 | Internal Timber stainess with descretive never nexts                                 |
| <i></i> | Value Classification            | Timber staircase with decorative newel posts                                         |
| 5.4     | Value Classification            | Existing Grade: Grade III Recommended Grade: Grade III                               |
|         |                                 | A(arc), A(cul), B(per), B(des), B(uu), I(sce), C(seh)                                |
|         |                                 | The building has architectural value with its massive façade. Housing one of         |
|         |                                 | the first hostels and library for students of the Jain community with a temple       |
|         |                                 | as well, it is also a culturally significant structure in terms of the period it was |
|         |                                 | built in, its design and usage.                                                      |
|         |                                 | This building and the intersection that it forms, along with the historic August     |
|         |                                 | Kranti Maidan on one side, is a major focal point along August Kranti Marg. It       |
|         |                                 | is especially visible when approached from Nana Chowk.                               |
| 6.0     |                                 | TOPOGRAPHY                                                                           |
| 6.1     | Floors                          | Ground + 3 upper                                                                     |
|         |                                 | 11                                                                                   |
| 7.0     |                                 | CONSTRUCTION                                                                         |
| 7.1     | Plinth                          | The plinth is constructed in Malad stone.                                            |
| 7.2     | Walls                           | The walls are constructed of load-bearing brick masonry.                             |
| 7.3     | Floor                           | The floors are timber framed.                                                        |
| 7.4     | Stairs                          | The staircases are timber framed.                                                    |
| 7.5     | Openings                        | Brick lined fenestrations, some arched, timber framed windows inset with             |
|         |                                 | wooden shutters and glass panels.                                                    |
| 7.6     | Roofing                         | Flat timber framed roof with a terrace.                                              |
| 7.7     | Articulation                    | Long brick pilasters with rusticated finish and round stone columns with             |
|         |                                 | carved capitals and bases on the façade.                                             |
|         |                                 | Curved corner stone balconies with paneled brick parapet walls and carved            |
|         |                                 | stone railings.                                                                      |
|         |                                 | Ornamental stone parapet wall and overhang at the terrace level supported            |
|         |                                 | by stone brackets imitating wooden joist ends.                                       |
| 7.8     | Finishes                        | Plastered external walls with horizontal grooves; internal walls are painted         |
| 7.9     | Interiors (Movable & Immovable) | The interiors have been altered extensively and do not conform to any style          |
|         |                                 | or genre.                                                                            |
| 7.10    | Compound/Fence/Gate             | All the four blocks have arched entrances with various modern gates.                 |