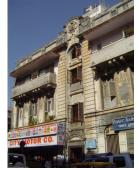

| 368        | SHRI MAHAVIR JAIN VIDYAL    | AYA                                                                            |
|------------|-----------------------------|--------------------------------------------------------------------------------|
| 1000       | Common Ref n                | no: 2005/GII/368                                                               |
| CAR        | Card No.: 51                |                                                                                |
| Sport Dece | Ward (Part): D              | 3.09                                                                           |
|            | CS No.: 1/556               | WALIA RANK                                                                     |
|            | Plot Area: 192              | 3.09                                                                           |
|            | B U Area: NA                | (40)                                                                           |
|            | Date: 31st Dece             | ember 04                                                                       |
|            | Record by: Abh              |                                                                                |
|            | Review by: Ais              | hwarva Tinnis SHRI MAHAVIR JAIN                                                |
|            |                             | ixt:AB                                                                         |
|            | Photo Ref: 368              |                                                                                |
| 1.0        |                             | DENOMINATION                                                                   |
| 1.1        | Name of Premises            | Shri Mahavir Jain Vidyalaya                                                    |
| 1.2        | Earlier Name                | Same                                                                           |
| 1.3        | Built In                    | Early 20th century Extension Date(if any) none                                 |
| 1.0        | Dant III                    | Extension Bate(ii arry) none                                                   |
| 2.0        |                             | ACCESS ROADS                                                                   |
| 2.1        | Main                        | August Kranti Marg                                                             |
| 2.2        | Subsidiary                  | Tejpal Road                                                                    |
| 2.2        | Cabolalary                  | rojparrodd                                                                     |
| 3.0        |                             | OWNERSHIP PATTERN                                                              |
| 3.1        | Present                     | Shri Mahavir Jain Vidyalaya                                                    |
| 3.2        | Past                        | Same                                                                           |
| 3.3        | Status                      | Trust                                                                          |
| 0.0        | Cidido                      | Trust                                                                          |
| 4.0        |                             | USE                                                                            |
| 4.1        | Present                     | Mixed use - Religious, educational, residential and commercial                 |
|            | 1.1999.11                   | (Jain library, temple, hostel and some commercial uses on the ground level     |
|            |                             | along August Kranti Marg).                                                     |
| 4.2        | Past                        | Same                                                                           |
| 4.3        | Usage                       | Mostly regular, some portions are disused                                      |
|            |                             |                                                                                |
| 5.0        |                             | SIGNIFICANCE & VALUE CLASSIFICATION                                            |
| 5.1        | Townscape (Natural/Manmade) | The building has a very long façade along August Kranti Marg, Tejpal Road      |
|            | (                           | and a corner elevation at the Gowalia Tank intersection. It overlooks the      |
|            |                             | August Kranti Maidan and has an imposing presence on the intersection.         |
| 5.2        | Architectural Description   | Planning                                                                       |
|            |                             | Large archways in the centre of each of the blocks leads into entrance lobby.  |
|            |                             | From here, staircases lead to the upper floors that have narrow verandahs      |
|            |                             | from where the individual residences can be entered.                           |
|            |                             | Stylistic Classification                                                       |
|            |                             | This Colonial style building has a large footprint with 4 elevations, and is   |
|            |                             | divided into 4 blocks (Block A – at rear, Blocks B – along August Kranti       |
|            |                             | Marg, Block C – at the Gowalia Tank intersection and Block D – along Tejpal    |
|            |                             | Road).                                                                         |
|            |                             | The ground floor of all the blocks is greater in height than all the upper 3   |
|            |                             | floors. This level has arched openings, sometimes with verandahs and           |
|            |                             | rectangular slits above for light and ventilation. The brick masonry work is   |
|            |                             | Toolaring that only work to high and vortification. The brick maconing work to |

| 369 | RAGHAVJI ROAD PRECIN      | СТ                                                                                                                                                                                                                                                                                                                                                                                                                                                                                                                                                                                                                                                                                                                                                                                                                                                                                                                     |
|-----|---------------------------|------------------------------------------------------------------------------------------------------------------------------------------------------------------------------------------------------------------------------------------------------------------------------------------------------------------------------------------------------------------------------------------------------------------------------------------------------------------------------------------------------------------------------------------------------------------------------------------------------------------------------------------------------------------------------------------------------------------------------------------------------------------------------------------------------------------------------------------------------------------------------------------------------------------------|
|     |                           | precinct. The area forms significant corner buildings of outstanding value, both on outer and inner corner plots in the area.  The architectural character of the building has undergone a certain degree of change in the certain past, while retaining a significant portion worthy of preservation.                                                                                                                                                                                                                                                                                                                                                                                                                                                                                                                                                                                                                 |
| 5.2 | Architectural Description | Planning Most of the buildings in Raghavji road precinct are ground + upper 3/4/5 storey blocks containing apartments. All these buildings follow similar characteristics in style and planning for example the style that the buildings follow are Hybrid Vernacular along with Art Deco and almost have the planning like having marginal side open spaces and the front abutting directly into the pavements. Separated by a distinctive staircase block present in between the structure, projecting continuous balconies, receding top floors and sloping tiled roofs form the essential architectural vocabulary of the area. The façades have two sets of storied balconies symmetrically arranged and the buildings can be accessed directly from the road.  Stylistic Classification                                                                                                                          |
|     |                           | Out of the 8 buildings within the demarcated precinct, 3 are in the Art Deco style with external stone walls, curved cantilevered concrete balconies and Art Deco metal railings.  4 buildings are in a hybrid vernacular style with timber framed balconies projecting out of stone building facades, stained glass drop fascia, decorative cornice bands, entrance emphasized by a projected band of architrave with keystone pointing.  At the head of the Raghavji Road, facing August Kranti Marg is a rounded corner building in a hybrid Colonial style with a corner dome, projecting stone balconies and neo-Classic fenestrations.                                                                                                                                                                                                                                                                           |
| 5.3 | Intrinsic                 | Character Defining Elements External                                                                                                                                                                                                                                                                                                                                                                                                                                                                                                                                                                                                                                                                                                                                                                                                                                                                                   |
| 5.4 | Value Classification      | Uniformly balconied facades gives the ensemble a special unique character  Existing Grade: Grade III Recommended Grade: Grade III  A (arc), B(per), B(des), E, F, G(grp), I(sce)  The groups of buildings in this precinct have considerable architectural value with many of them being built in the 1930s Art Deco period and some in the 1920s hybrid vernacular style. The most striking features are the cantilevered balcony element protruding from each of the facades and the uniform height and scale of all the buildings, making up the unique streetscape along a sloping sight line.  Grade III (For street vistas)  1. Krishna Kunj  Location: Raghavji road  No of floors: G + 4  Architectural style: Art Deco  Special features: Apartment block abutting Raghavji road designed in art deco style. Concave façade and the rounded corners and simple railing are remarkable features of the façade. |