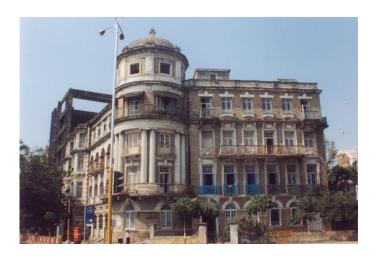

| 368        | SHRI MAHAVIR JAIN VIDYAL    | AYA                                                                            |
|------------|-----------------------------|--------------------------------------------------------------------------------|
| 1000       | Common Ref n                | no: 2005/GII/368                                                               |
| CAR        | Card No.: 51                |                                                                                |
| Sport Dece | Ward (Part): D              | 3.09                                                                           |
|            | CS No.: 1/556               | WALIA RANK                                                                     |
|            | Plot Area: 192              | 3.09                                                                           |
|            | B U Area: NA                | (40)                                                                           |
|            | Date: 31st Dece             | ember 04                                                                       |
|            | Record by: Abh              |                                                                                |
|            | Review by: Ais              | hwarva Tinnis SHRI MAHAVIR JAIN                                                |
|            |                             | ixt:AB                                                                         |
|            | Photo Ref: 368              |                                                                                |
| 1.0        |                             | DENOMINATION                                                                   |
| 1.1        | Name of Premises            | Shri Mahavir Jain Vidyalaya                                                    |
| 1.2        | Earlier Name                | Same                                                                           |
| 1.3        | Built In                    | Early 20th century Extension Date(if any) none                                 |
| 1.0        | Dant III                    | Extension Bate(ii arry) none                                                   |
| 2.0        |                             | ACCESS ROADS                                                                   |
| 2.1        | Main                        | August Kranti Marg                                                             |
| 2.2        | Subsidiary                  | Tejpal Road                                                                    |
| 2.2        | Cabolalary                  | rojparrodd                                                                     |
| 3.0        |                             | OWNERSHIP PATTERN                                                              |
| 3.1        | Present                     | Shri Mahavir Jain Vidyalaya                                                    |
| 3.2        | Past                        | Same                                                                           |
| 3.3        | Status                      | Trust                                                                          |
| 0.0        | Cidido                      | Trust                                                                          |
| 4.0        |                             | USE                                                                            |
| 4.1        | Present                     | Mixed use - Religious, educational, residential and commercial                 |
|            | 1.1999.11                   | (Jain library, temple, hostel and some commercial uses on the ground level     |
|            |                             | along August Kranti Marg).                                                     |
| 4.2        | Past                        | Same                                                                           |
| 4.3        | Usage                       | Mostly regular, some portions are disused                                      |
|            |                             |                                                                                |
| 5.0        |                             | SIGNIFICANCE & VALUE CLASSIFICATION                                            |
| 5.1        | Townscape (Natural/Manmade) | The building has a very long façade along August Kranti Marg, Tejpal Road      |
|            | (                           | and a corner elevation at the Gowalia Tank intersection. It overlooks the      |
|            |                             | August Kranti Maidan and has an imposing presence on the intersection.         |
| 5.2        | Architectural Description   | Planning                                                                       |
|            |                             | Large archways in the centre of each of the blocks leads into entrance lobby.  |
|            |                             | From here, staircases lead to the upper floors that have narrow verandahs      |
|            |                             | from where the individual residences can be entered.                           |
|            |                             | Stylistic Classification                                                       |
|            |                             | This Colonial style building has a large footprint with 4 elevations, and is   |
|            |                             | divided into 4 blocks (Block A – at rear, Blocks B – along August Kranti       |
|            |                             | Marg, Block C – at the Gowalia Tank intersection and Block D – along Tejpal    |
|            |                             | Road).                                                                         |
|            |                             | The ground floor of all the blocks is greater in height than all the upper 3   |
|            |                             | floors. This level has arched openings, sometimes with verandahs and           |
|            |                             | rectangular slits above for light and ventilation. The brick masonry work is   |
|            |                             | Toolaring that only work to high and vortification. The brick maconing work to |

| 369 | RAGHAVJI ROAD PRECIN      | СТ                                                                                                                                                                                                                                                                                                                                                                                                                                                                                                                                                                                                                                                                                                                                                                                                                                                                                                                     |
|-----|---------------------------|------------------------------------------------------------------------------------------------------------------------------------------------------------------------------------------------------------------------------------------------------------------------------------------------------------------------------------------------------------------------------------------------------------------------------------------------------------------------------------------------------------------------------------------------------------------------------------------------------------------------------------------------------------------------------------------------------------------------------------------------------------------------------------------------------------------------------------------------------------------------------------------------------------------------|
|     |                           | precinct. The area forms significant corner buildings of outstanding value, both on outer and inner corner plots in the area.  The architectural character of the building has undergone a certain degree of change in the certain past, while retaining a significant portion worthy of preservation.                                                                                                                                                                                                                                                                                                                                                                                                                                                                                                                                                                                                                 |
| 5.2 | Architectural Description | Planning Most of the buildings in Raghavji road precinct are ground + upper 3/4/5 storey blocks containing apartments. All these buildings follow similar characteristics in style and planning for example the style that the buildings follow are Hybrid Vernacular along with Art Deco and almost have the planning like having marginal side open spaces and the front abutting directly into the pavements. Separated by a distinctive staircase block present in between the structure, projecting continuous balconies, receding top floors and sloping tiled roofs form the essential architectural vocabulary of the area. The façades have two sets of storied balconies symmetrically arranged and the buildings can be accessed directly from the road.  Stylistic Classification                                                                                                                          |
|     |                           | Out of the 8 buildings within the demarcated precinct, 3 are in the Art Deco style with external stone walls, curved cantilevered concrete balconies and Art Deco metal railings.  4 buildings are in a hybrid vernacular style with timber framed balconies projecting out of stone building facades, stained glass drop fascia, decorative cornice bands, entrance emphasized by a projected band of architrave with keystone pointing.  At the head of the Raghavji Road, facing August Kranti Marg is a rounded corner building in a hybrid Colonial style with a corner dome, projecting stone balconies and neo-Classic fenestrations.                                                                                                                                                                                                                                                                           |
| 5.3 | Intrinsic                 | Character Defining Elements External                                                                                                                                                                                                                                                                                                                                                                                                                                                                                                                                                                                                                                                                                                                                                                                                                                                                                   |
| 5.4 | Value Classification      | Uniformly balconied facades gives the ensemble a special unique character  Existing Grade: Grade III Recommended Grade: Grade III  A (arc), B(per), B(des), E, F, G(grp), I(sce)  The groups of buildings in this precinct have considerable architectural value with many of them being built in the 1930s Art Deco period and some in the 1920s hybrid vernacular style. The most striking features are the cantilevered balcony element protruding from each of the facades and the uniform height and scale of all the buildings, making up the unique streetscape along a sloping sight line.  Grade III (For street vistas)  1. Krishna Kunj  Location: Raghavji road  No of floors: G + 4  Architectural style: Art Deco  Special features: Apartment block abutting Raghavji road designed in art deco style. Concave façade and the rounded corners and simple railing are remarkable features of the façade. |