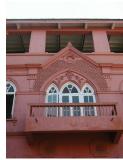

| 368     | SHRI MAHAVIR JAIN VIDYAL        | _AYA                                                                                 |
|---------|---------------------------------|--------------------------------------------------------------------------------------|
|         |                                 | finished with horizontal lines in the external plaster.                              |
|         |                                 | The upper storeys are divided into numerous bays the first and second floors         |
|         |                                 | have openings set within flat arches and the top storey has semicircular             |
|         |                                 | arched fenestrations. The bays are divided by striated vertical bands of             |
|         |                                 | masonry. Some of the bays are slightly projected outwards from the building          |
|         |                                 | line. These bays are flanked by a pair of slender round stone columns with           |
|         |                                 | carved Corinthian capitals and rising to a height of 2 floors. The facade is         |
|         |                                 | accented at corners by round bays with projecting balconies and overhangs.           |
|         |                                 | The elevation along August Kranti Marg has considerably transformed due to           |
|         |                                 | the presence of a line of retail stores and commercial establishments at the         |
|         |                                 | ground level and metal grills added to upper floor openings.                         |
| 5.3     | Intrinsic                       | Character Defining Elements                                                          |
| 5.5     | HILIHISIC                       | External                                                                             |
|         |                                 |                                                                                      |
|         |                                 | Urban edge accentuated with rounded cantilevered balconies on the corner,            |
|         |                                 | stucco pilasters, slender Corinthian columns, semi-circular and segmental            |
|         |                                 | arched openings, decorative parapet, jalis and stone brackets                        |
|         |                                 | Internal Timber stainess with descretive never nexts                                 |
| <i></i> | Value Classification            | Timber staircase with decorative newel posts                                         |
| 5.4     | Value Classification            | Existing Grade: Grade III Recommended Grade: Grade III                               |
|         |                                 | A(arc), A(cul), B(per), B(des), B(uu), I(sce), C(seh)                                |
|         |                                 | The building has architectural value with its massive façade. Housing one of         |
|         |                                 | the first hostels and library for students of the Jain community with a temple       |
|         |                                 | as well, it is also a culturally significant structure in terms of the period it was |
|         |                                 | built in, its design and usage.                                                      |
|         |                                 | This building and the intersection that it forms, along with the historic August     |
|         |                                 | Kranti Maidan on one side, is a major focal point along August Kranti Marg. It       |
|         |                                 | is especially visible when approached from Nana Chowk.                               |
| 6.0     |                                 | TOPOGRAPHY                                                                           |
| 6.1     | Floors                          | Ground + 3 upper                                                                     |
|         |                                 | 11                                                                                   |
| 7.0     |                                 | CONSTRUCTION                                                                         |
| 7.1     | Plinth                          | The plinth is constructed in Malad stone.                                            |
| 7.2     | Walls                           | The walls are constructed of load-bearing brick masonry.                             |
| 7.3     | Floor                           | The floors are timber framed.                                                        |
| 7.4     | Stairs                          | The staircases are timber framed.                                                    |
| 7.5     | Openings                        | Brick lined fenestrations, some arched, timber framed windows inset with             |
|         |                                 | wooden shutters and glass panels.                                                    |
| 7.6     | Roofing                         | Flat timber framed roof with a terrace.                                              |
| 7.7     | Articulation                    | Long brick pilasters with rusticated finish and round stone columns with             |
|         |                                 | carved capitals and bases on the façade.                                             |
|         |                                 | Curved corner stone balconies with paneled brick parapet walls and carved            |
|         |                                 | stone railings.                                                                      |
|         |                                 | Ornamental stone parapet wall and overhang at the terrace level supported            |
|         |                                 | by stone brackets imitating wooden joist ends.                                       |
| 7.8     | Finishes                        | Plastered external walls with horizontal grooves; internal walls are painted         |
| 7.9     | Interiors (Movable & Immovable) | The interiors have been altered extensively and do not conform to any style          |
|         |                                 | or genre.                                                                            |
| 7.10    | Compound/Fence/Gate             | All the four blocks have arched entrances with various modern gates.                 |