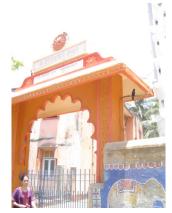

| 368        | SHRI MAHAVIR JAIN VIDYAL    | AYA                                                                            |
|------------|-----------------------------|--------------------------------------------------------------------------------|
| 1000       | Common Ref n                | no: 2005/GII/368                                                               |
| CAR        | Card No.: 51                |                                                                                |
| Sport Dece | Ward (Part): D              | 3.09                                                                           |
|            | CS No.: 1/556               | WALIA RANK                                                                     |
|            | Plot Area: 192              | 3.09                                                                           |
|            | B U Area: NA                | (40)                                                                           |
|            | Date: 31st Dece             | ember 04                                                                       |
|            | Record by: Abh              |                                                                                |
|            | Review by: Ais              | hwarva Tinnis SHRI MAHAVIR JAIN                                                |
|            |                             | ixt:AB                                                                         |
|            | Photo Ref: 368              |                                                                                |
| 1.0        |                             | DENOMINATION                                                                   |
| 1.1        | Name of Premises            | Shri Mahavir Jain Vidyalaya                                                    |
| 1.2        | Earlier Name                | Same                                                                           |
| 1.3        | Built In                    | Early 20th century Extension Date(if any) none                                 |
| 1.0        | Dant III                    | Extension Bate(ii arry) none                                                   |
| 2.0        |                             | ACCESS ROADS                                                                   |
| 2.1        | Main                        | August Kranti Marg                                                             |
| 2.2        | Subsidiary                  | Tejpal Road                                                                    |
| 2.2        | Cabolalary                  | rojparrodd                                                                     |
| 3.0        |                             | OWNERSHIP PATTERN                                                              |
| 3.1        | Present                     | Shri Mahavir Jain Vidyalaya                                                    |
| 3.2        | Past                        | Same                                                                           |
| 3.3        | Status                      | Trust                                                                          |
| 0.0        | Cidido                      | Trust                                                                          |
| 4.0        |                             | USE                                                                            |
| 4.1        | Present                     | Mixed use - Religious, educational, residential and commercial                 |
|            | 1.1999.11                   | (Jain library, temple, hostel and some commercial uses on the ground level     |
|            |                             | along August Kranti Marg).                                                     |
| 4.2        | Past                        | Same                                                                           |
| 4.3        | Usage                       | Mostly regular, some portions are disused                                      |
|            |                             |                                                                                |
| 5.0        |                             | SIGNIFICANCE & VALUE CLASSIFICATION                                            |
| 5.1        | Townscape (Natural/Manmade) | The building has a very long façade along August Kranti Marg, Tejpal Road      |
|            | (                           | and a corner elevation at the Gowalia Tank intersection. It overlooks the      |
|            |                             | August Kranti Maidan and has an imposing presence on the intersection.         |
| 5.2        | Architectural Description   | Planning                                                                       |
|            |                             | Large archways in the centre of each of the blocks leads into entrance lobby.  |
|            |                             | From here, staircases lead to the upper floors that have narrow verandahs      |
|            |                             | from where the individual residences can be entered.                           |
|            |                             | Stylistic Classification                                                       |
|            |                             | This Colonial style building has a large footprint with 4 elevations, and is   |
|            |                             | divided into 4 blocks (Block A – at rear, Blocks B – along August Kranti       |
|            |                             | Marg, Block C – at the Gowalia Tank intersection and Block D – along Tejpal    |
|            |                             | Road).                                                                         |
|            |                             | The ground floor of all the blocks is greater in height than all the upper 3   |
|            |                             | floors. This level has arched openings, sometimes with verandahs and           |
|            |                             | rectangular slits above for light and ventilation. The brick masonry work is   |
|            |                             | Toolaring that only work to high and vortification. The brick maconing work to |

| 368     | SHRI MAHAVIR JAIN VIDYAL        | _AYA                                                                                 |
|---------|---------------------------------|--------------------------------------------------------------------------------------|
|         |                                 | finished with horizontal lines in the external plaster.                              |
|         |                                 | The upper storeys are divided into numerous bays the first and second floors         |
|         |                                 | have openings set within flat arches and the top storey has semicircular             |
|         |                                 | arched fenestrations. The bays are divided by striated vertical bands of             |
|         |                                 | masonry. Some of the bays are slightly projected outwards from the building          |
|         |                                 | line. These bays are flanked by a pair of slender round stone columns with           |
|         |                                 | carved Corinthian capitals and rising to a height of 2 floors. The facade is         |
|         |                                 | accented at corners by round bays with projecting balconies and overhangs.           |
|         |                                 | The elevation along August Kranti Marg has considerably transformed due to           |
|         |                                 | the presence of a line of retail stores and commercial establishments at the         |
|         |                                 | ground level and metal grills added to upper floor openings.                         |
| 5.3     | Intrinsic                       | Character Defining Elements                                                          |
| 5.5     | HILIHISIC                       | External                                                                             |
|         |                                 |                                                                                      |
|         |                                 | Urban edge accentuated with rounded cantilevered balconies on the corner,            |
|         |                                 | stucco pilasters, slender Corinthian columns, semi-circular and segmental            |
|         |                                 | arched openings, decorative parapet, jalis and stone brackets                        |
|         |                                 | Internal Timber stainess with descretive never nexts                                 |
| <i></i> | Value Classification            | Timber staircase with decorative newel posts                                         |
| 5.4     | Value Classification            | Existing Grade: Grade III Recommended Grade: Grade III                               |
|         |                                 | A(arc), A(cul), B(per), B(des), B(uu), I(sce), C(seh)                                |
|         |                                 | The building has architectural value with its massive façade. Housing one of         |
|         |                                 | the first hostels and library for students of the Jain community with a temple       |
|         |                                 | as well, it is also a culturally significant structure in terms of the period it was |
|         |                                 | built in, its design and usage.                                                      |
|         |                                 | This building and the intersection that it forms, along with the historic August     |
|         |                                 | Kranti Maidan on one side, is a major focal point along August Kranti Marg. It       |
|         |                                 | is especially visible when approached from Nana Chowk.                               |
| 6.0     |                                 | TOPOGRAPHY                                                                           |
| 6.1     | Floors                          | Ground + 3 upper                                                                     |
|         |                                 | 11                                                                                   |
| 7.0     |                                 | CONSTRUCTION                                                                         |
| 7.1     | Plinth                          | The plinth is constructed in Malad stone.                                            |
| 7.2     | Walls                           | The walls are constructed of load-bearing brick masonry.                             |
| 7.3     | Floor                           | The floors are timber framed.                                                        |
| 7.4     | Stairs                          | The staircases are timber framed.                                                    |
| 7.5     | Openings                        | Brick lined fenestrations, some arched, timber framed windows inset with             |
|         |                                 | wooden shutters and glass panels.                                                    |
| 7.6     | Roofing                         | Flat timber framed roof with a terrace.                                              |
| 7.7     | Articulation                    | Long brick pilasters with rusticated finish and round stone columns with             |
|         |                                 | carved capitals and bases on the façade.                                             |
|         |                                 | Curved corner stone balconies with paneled brick parapet walls and carved            |
|         |                                 | stone railings.                                                                      |
|         |                                 | Ornamental stone parapet wall and overhang at the terrace level supported            |
|         |                                 | by stone brackets imitating wooden joist ends.                                       |
| 7.8     | Finishes                        | Plastered external walls with horizontal grooves; internal walls are painted         |
| 7.9     | Interiors (Movable & Immovable) | The interiors have been altered extensively and do not conform to any style          |
|         |                                 | or genre.                                                                            |
| 7.10    | Compound/Fence/Gate             | All the four blocks have arched entrances with various modern gates.                 |