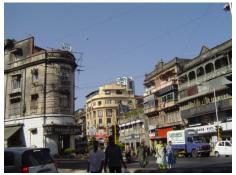

| 369 | RAGHAVJI ROAD PRECIN      | СТ                                                                                                                                                                                                                                                                                                                                                                                                                                                                                                                                                                                                                                                                                                                                                                                                                                                                                                                     |
|-----|---------------------------|------------------------------------------------------------------------------------------------------------------------------------------------------------------------------------------------------------------------------------------------------------------------------------------------------------------------------------------------------------------------------------------------------------------------------------------------------------------------------------------------------------------------------------------------------------------------------------------------------------------------------------------------------------------------------------------------------------------------------------------------------------------------------------------------------------------------------------------------------------------------------------------------------------------------|
|     |                           | precinct. The area forms significant corner buildings of outstanding value, both on outer and inner corner plots in the area.  The architectural character of the building has undergone a certain degree of change in the certain past, while retaining a significant portion worthy of preservation.                                                                                                                                                                                                                                                                                                                                                                                                                                                                                                                                                                                                                 |
| 5.2 | Architectural Description | Planning Most of the buildings in Raghavji road precinct are ground + upper 3/4/5 storey blocks containing apartments. All these buildings follow similar characteristics in style and planning for example the style that the buildings follow are Hybrid Vernacular along with Art Deco and almost have the planning like having marginal side open spaces and the front abutting directly into the pavements. Separated by a distinctive staircase block present in between the structure, projecting continuous balconies, receding top floors and sloping tiled roofs form the essential architectural vocabulary of the area. The façades have two sets of storied balconies symmetrically arranged and the buildings can be accessed directly from the road.  Stylistic Classification                                                                                                                          |
|     |                           | Out of the 8 buildings within the demarcated precinct, 3 are in the Art Deco style with external stone walls, curved cantilevered concrete balconies and Art Deco metal railings.  4 buildings are in a hybrid vernacular style with timber framed balconies projecting out of stone building facades, stained glass drop fascia, decorative cornice bands, entrance emphasized by a projected band of architrave with keystone pointing.  At the head of the Raghavji Road, facing August Kranti Marg is a rounded corner building in a hybrid Colonial style with a corner dome, projecting stone balconies and neo-Classic fenestrations.                                                                                                                                                                                                                                                                           |
| 5.3 | Intrinsic                 | Character Defining Elements External                                                                                                                                                                                                                                                                                                                                                                                                                                                                                                                                                                                                                                                                                                                                                                                                                                                                                   |
| 5.4 | Value Classification      | Uniformly balconied facades gives the ensemble a special unique character  Existing Grade: Grade III Recommended Grade: Grade III  A (arc), B(per), B(des), E, F, G(grp), I(sce)  The groups of buildings in this precinct have considerable architectural value with many of them being built in the 1930s Art Deco period and some in the 1920s hybrid vernacular style. The most striking features are the cantilevered balcony element protruding from each of the facades and the uniform height and scale of all the buildings, making up the unique streetscape along a sloping sight line.  Grade III (For street vistas)  1. Krishna Kunj  Location: Raghavji road  No of floors: G + 4  Architectural style: Art Deco  Special features: Apartment block abutting Raghavji road designed in art deco style. Concave façade and the rounded corners and simple railing are remarkable features of the façade. |