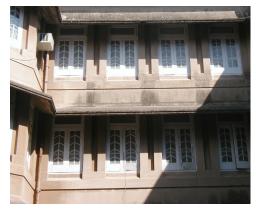

| 368     | SHRI MAHAVIR JAIN VIDYAL        | _AYA                                                                                 |
|---------|---------------------------------|--------------------------------------------------------------------------------------|
|         |                                 | finished with horizontal lines in the external plaster.                              |
|         |                                 | The upper storeys are divided into numerous bays the first and second floors         |
|         |                                 | have openings set within flat arches and the top storey has semicircular             |
|         |                                 | arched fenestrations. The bays are divided by striated vertical bands of             |
|         |                                 | masonry. Some of the bays are slightly projected outwards from the building          |
|         |                                 | line. These bays are flanked by a pair of slender round stone columns with           |
|         |                                 | carved Corinthian capitals and rising to a height of 2 floors. The facade is         |
|         |                                 | accented at corners by round bays with projecting balconies and overhangs.           |
|         |                                 | The elevation along August Kranti Marg has considerably transformed due to           |
|         |                                 | the presence of a line of retail stores and commercial establishments at the         |
|         |                                 | ground level and metal grills added to upper floor openings.                         |
| 5.3     | Intrinsic                       | Character Defining Elements                                                          |
| 5.5     | HILIHISIC                       | External                                                                             |
|         |                                 |                                                                                      |
|         |                                 | Urban edge accentuated with rounded cantilevered balconies on the corner,            |
|         |                                 | stucco pilasters, slender Corinthian columns, semi-circular and segmental            |
|         |                                 | arched openings, decorative parapet, jalis and stone brackets                        |
|         |                                 | Internal Timber stainess with descretive never nexts                                 |
| <i></i> | Value Classification            | Timber staircase with decorative newel posts                                         |
| 5.4     | Value Classification            | Existing Grade: Grade III Recommended Grade: Grade III                               |
|         |                                 | A(arc), A(cul), B(per), B(des), B(uu), I(sce), C(seh)                                |
|         |                                 | The building has architectural value with its massive façade. Housing one of         |
|         |                                 | the first hostels and library for students of the Jain community with a temple       |
|         |                                 | as well, it is also a culturally significant structure in terms of the period it was |
|         |                                 | built in, its design and usage.                                                      |
|         |                                 | This building and the intersection that it forms, along with the historic August     |
|         |                                 | Kranti Maidan on one side, is a major focal point along August Kranti Marg. It       |
|         |                                 | is especially visible when approached from Nana Chowk.                               |
| 6.0     |                                 | TOPOGRAPHY                                                                           |
| 6.1     | Floors                          | Ground + 3 upper                                                                     |
|         |                                 | 11                                                                                   |
| 7.0     |                                 | CONSTRUCTION                                                                         |
| 7.1     | Plinth                          | The plinth is constructed in Malad stone.                                            |
| 7.2     | Walls                           | The walls are constructed of load-bearing brick masonry.                             |
| 7.3     | Floor                           | The floors are timber framed.                                                        |
| 7.4     | Stairs                          | The staircases are timber framed.                                                    |
| 7.5     | Openings                        | Brick lined fenestrations, some arched, timber framed windows inset with             |
|         |                                 | wooden shutters and glass panels.                                                    |
| 7.6     | Roofing                         | Flat timber framed roof with a terrace.                                              |
| 7.7     | Articulation                    | Long brick pilasters with rusticated finish and round stone columns with             |
|         |                                 | carved capitals and bases on the façade.                                             |
|         |                                 | Curved corner stone balconies with paneled brick parapet walls and carved            |
|         |                                 | stone railings.                                                                      |
|         |                                 | Ornamental stone parapet wall and overhang at the terrace level supported            |
|         |                                 | by stone brackets imitating wooden joist ends.                                       |
| 7.8     | Finishes                        | Plastered external walls with horizontal grooves; internal walls are painted         |
| 7.9     | Interiors (Movable & Immovable) | The interiors have been altered extensively and do not conform to any style          |
|         |                                 | or genre.                                                                            |
| 7.10    | Compound/Fence/Gate             | All the four blocks have arched entrances with various modern gates.                 |

| 369          | 369 RAGHAVJI ROAD PRECINCT                       |                                                                                                                                              |  |  |
|--------------|--------------------------------------------------|----------------------------------------------------------------------------------------------------------------------------------------------|--|--|
|              |                                                  | 7. Botiwala Building                                                                                                                         |  |  |
|              |                                                  | Location : Raghavji road                                                                                                                     |  |  |
|              |                                                  | No of floors: G + 4                                                                                                                          |  |  |
|              |                                                  | Architectural style: Hybrid (Vernacular + Art Deco)                                                                                          |  |  |
|              |                                                  | Special features: Residential building with shops on ground floor located                                                                    |  |  |
|              |                                                  | at the junction of August Kranti Marg and Raghavji road. Façade articulation in Colonial (Edwardian) style with stucco moldings, cornice     |  |  |
|              |                                                  | bands and cornice balconies supported by decorative brackets. Typical                                                                        |  |  |
|              |                                                  | example of corner building with the rounded corner highlighted by                                                                            |  |  |
|              |                                                  | elaborate ornamentation and a dome.                                                                                                          |  |  |
|              |                                                  |                                                                                                                                              |  |  |
| 6.0          |                                                  | TOPOGRAPHY                                                                                                                                   |  |  |
| 6.1          | Floors                                           | Ground and 3 to 5 upper floors                                                                                                               |  |  |
|              |                                                  |                                                                                                                                              |  |  |
| 7.0          |                                                  | CONSTRUCTION                                                                                                                                 |  |  |
| 7.1          | Plinth                                           | The plinths are constructed of Malad stone masonry work.                                                                                     |  |  |
| 7.2          | Walls                                            | The walls are constructed of load-bearing Malad stone or brick masonry.                                                                      |  |  |
| 7.3          | Floor                                            | The floors are timber framed or reinforced cement concrete slabs.                                                                            |  |  |
| 7.4          | Stairs                                           | The staircases are timber framed or reinforced cement concrete.                                                                              |  |  |
| 7.5          | Openings                                         | Stone or brick lined fenestrations with timber framed windows inset with                                                                     |  |  |
|              |                                                  | wooden shutters and glass panels. Timber balconies with Art deco features                                                                    |  |  |
| 7.6          | Doofing                                          | along with Art Deco RCC balconies.  Flat timber framed or cement concrete slab roofs.                                                        |  |  |
| 7.6          | Roofing Articulation                             | The most striking feature of the entire streetscape is the cantilevered balcony                                                              |  |  |
| 1.1          | Articulation                                     | element protruding from each of the facades. Whether on Art Deco buildings                                                                   |  |  |
|              |                                                  | where the railings on the curving RCC balconies are in typical Art Deco                                                                      |  |  |
|              |                                                  | geometric designs and motifs, or elegant timber balconies on vernacular                                                                      |  |  |
|              |                                                  | style buildings which have cast iron or timber railings and coloured glass                                                                   |  |  |
|              |                                                  | panels-the balconies present on all building fronts on this sloping road gives                                                               |  |  |
|              |                                                  | it, its unique character.                                                                                                                    |  |  |
|              |                                                  | Ornamental limestone plaster work on the facades accentuating the                                                                            |  |  |
|              |                                                  | fenestrations including building entrances and windows is another distinctive                                                                |  |  |
|              |                                                  | feature of the buildings of Raghavji Road precinct.                                                                                          |  |  |
| 7.8          | Finishes                                         | The external walls are plastered and painted or have exposed stone work.                                                                     |  |  |
| 7.9          | Interiors(Movable&Immovable)                     | The interiors have been altered extensively by the tenants and hence none of                                                                 |  |  |
| 7 10         | Compound/Fonce/Cate                              | the original finishes remain.  The buildings are deviced of and compound wall or fonce or gate.                                              |  |  |
| 7.10<br>7.11 | Compound/Fence/Gate Curtilege/ Unbuilt space/out | The buildings are devoid of and compound wall or fence or gate  The buildings are planned narrowly and close to each other hence there is no |  |  |
| ' · · · ·    | buildings/landscape                              | space for landscape or out buildings                                                                                                         |  |  |
|              | buildings/landscaps                              | opado for fariadoapo or out ballaringo                                                                                                       |  |  |
| 8.0          |                                                  | SERVICES & UTILITIES                                                                                                                         |  |  |
| 8.1          | Lighting                                         | Electric light fixtures and natural light                                                                                                    |  |  |
| 8.2          | Ventilation                                      | Ceiling and wall-mounted electric fans, air-conditioning units and natural                                                                   |  |  |
|              |                                                  | ventilation through windows and balconies                                                                                                    |  |  |
| 8.3          | Electricity                                      | Electricity is supplied by the B.E.S.T.                                                                                                      |  |  |
| 8.4          | Water Supply                                     | Water supply is provided by the B.M.C.                                                                                                       |  |  |
| 8.5          | Drainage (Plumbing and sanitation)               | Rainwater down take pipes drains the water from the tiled roof. Water supply                                                                 |  |  |
|              |                                                  | pipes and soil pipes are connected to the toilet and wash areas.                                                                             |  |  |