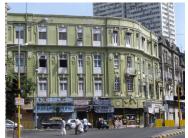

| 368        | SHRI MAHAVIR JAIN VIDYAL    | AYA                                                                            |
|------------|-----------------------------|--------------------------------------------------------------------------------|
| 1000       | Common Ref n                | no: 2005/GII/368                                                               |
| CAR        | Card No.: 51                |                                                                                |
| Sport Dece | Ward (Part): D              | 3.09                                                                           |
|            | CS No.: 1/556               | WALIA RANK                                                                     |
|            | Plot Area: 192              | 3.09                                                                           |
|            | B U Area: NA                | (40)                                                                           |
|            | Date: 31st Dece             | ember 04                                                                       |
|            | Record by: Abh              |                                                                                |
|            | Review by: Ais              | hwarva Tinnis SHRI MAHAVIR JAIN                                                |
|            |                             | ixt:AB                                                                         |
|            | Photo Ref: 368              |                                                                                |
| 1.0        |                             | DENOMINATION                                                                   |
| 1.1        | Name of Premises            | Shri Mahavir Jain Vidyalaya                                                    |
| 1.2        | Earlier Name                | Same                                                                           |
| 1.3        | Built In                    | Early 20th century Extension Date(if any) none                                 |
| 1.0        | Dant III                    | Extension Bate(ii arry) none                                                   |
| 2.0        |                             | ACCESS ROADS                                                                   |
| 2.1        | Main                        | August Kranti Marg                                                             |
| 2.2        | Subsidiary                  | Tejpal Road                                                                    |
| 2.2        | Cabolalary                  | rojparrodd                                                                     |
| 3.0        |                             | OWNERSHIP PATTERN                                                              |
| 3.1        | Present                     | Shri Mahavir Jain Vidyalaya                                                    |
| 3.2        | Past                        | Same                                                                           |
| 3.3        | Status                      | Trust                                                                          |
| 0.0        | Cidido                      | Trust                                                                          |
| 4.0        |                             | USE                                                                            |
| 4.1        | Present                     | Mixed use - Religious, educational, residential and commercial                 |
|            | 1.1999.11                   | (Jain library, temple, hostel and some commercial uses on the ground level     |
|            |                             | along August Kranti Marg).                                                     |
| 4.2        | Past                        | Same                                                                           |
| 4.3        | Usage                       | Mostly regular, some portions are disused                                      |
|            |                             |                                                                                |
| 5.0        |                             | SIGNIFICANCE & VALUE CLASSIFICATION                                            |
| 5.1        | Townscape (Natural/Manmade) | The building has a very long façade along August Kranti Marg, Tejpal Road      |
|            | (                           | and a corner elevation at the Gowalia Tank intersection. It overlooks the      |
|            |                             | August Kranti Maidan and has an imposing presence on the intersection.         |
| 5.2        | Architectural Description   | Planning                                                                       |
|            |                             | Large archways in the centre of each of the blocks leads into entrance lobby.  |
|            |                             | From here, staircases lead to the upper floors that have narrow verandahs      |
|            |                             | from where the individual residences can be entered.                           |
|            |                             | Stylistic Classification                                                       |
|            |                             | This Colonial style building has a large footprint with 4 elevations, and is   |
|            |                             | divided into 4 blocks (Block A – at rear, Blocks B – along August Kranti       |
|            |                             | Marg, Block C – at the Gowalia Tank intersection and Block D – along Tejpal    |
|            |                             | Road).                                                                         |
|            |                             | The ground floor of all the blocks is greater in height than all the upper 3   |
|            |                             | floors. This level has arched openings, sometimes with verandahs and           |
|            |                             | rectangular slits above for light and ventilation. The brick masonry work is   |
|            |                             | Toolaring that only work to high and vortification. The brick maconing work to |

| 368     | SHRI MAHAVIR JAIN VIDYAL        | _AYA                                                                                 |
|---------|---------------------------------|--------------------------------------------------------------------------------------|
|         |                                 | finished with horizontal lines in the external plaster.                              |
|         |                                 | The upper storeys are divided into numerous bays the first and second floors         |
|         |                                 | have openings set within flat arches and the top storey has semicircular             |
|         |                                 | arched fenestrations. The bays are divided by striated vertical bands of             |
|         |                                 | masonry. Some of the bays are slightly projected outwards from the building          |
|         |                                 | line. These bays are flanked by a pair of slender round stone columns with           |
|         |                                 | carved Corinthian capitals and rising to a height of 2 floors. The facade is         |
|         |                                 | accented at corners by round bays with projecting balconies and overhangs.           |
|         |                                 | The elevation along August Kranti Marg has considerably transformed due to           |
|         |                                 | the presence of a line of retail stores and commercial establishments at the         |
|         |                                 | ground level and metal grills added to upper floor openings.                         |
| 5.3     | Intrinsic                       | Character Defining Elements                                                          |
| 5.5     | HILIHISIC                       | External                                                                             |
|         |                                 |                                                                                      |
|         |                                 | Urban edge accentuated with rounded cantilevered balconies on the corner,            |
|         |                                 | stucco pilasters, slender Corinthian columns, semi-circular and segmental            |
|         |                                 | arched openings, decorative parapet, jalis and stone brackets                        |
|         |                                 | Internal Timber stainess with descretive never nexts                                 |
| <i></i> | Value Classification            | Timber staircase with decorative newel posts                                         |
| 5.4     | Value Classification            | Existing Grade: Grade III Recommended Grade: Grade III                               |
|         |                                 | A(arc), A(cul), B(per), B(des), B(uu), I(sce), C(seh)                                |
|         |                                 | The building has architectural value with its massive façade. Housing one of         |
|         |                                 | the first hostels and library for students of the Jain community with a temple       |
|         |                                 | as well, it is also a culturally significant structure in terms of the period it was |
|         |                                 | built in, its design and usage.                                                      |
|         |                                 | This building and the intersection that it forms, along with the historic August     |
|         |                                 | Kranti Maidan on one side, is a major focal point along August Kranti Marg. It       |
|         |                                 | is especially visible when approached from Nana Chowk.                               |
| 6.0     |                                 | TOPOGRAPHY                                                                           |
| 6.1     | Floors                          | Ground + 3 upper                                                                     |
|         |                                 | 11                                                                                   |
| 7.0     |                                 | CONSTRUCTION                                                                         |
| 7.1     | Plinth                          | The plinth is constructed in Malad stone.                                            |
| 7.2     | Walls                           | The walls are constructed of load-bearing brick masonry.                             |
| 7.3     | Floor                           | The floors are timber framed.                                                        |
| 7.4     | Stairs                          | The staircases are timber framed.                                                    |
| 7.5     | Openings                        | Brick lined fenestrations, some arched, timber framed windows inset with             |
|         |                                 | wooden shutters and glass panels.                                                    |
| 7.6     | Roofing                         | Flat timber framed roof with a terrace.                                              |
| 7.7     | Articulation                    | Long brick pilasters with rusticated finish and round stone columns with             |
|         |                                 | carved capitals and bases on the façade.                                             |
|         |                                 | Curved corner stone balconies with paneled brick parapet walls and carved            |
|         |                                 | stone railings.                                                                      |
|         |                                 | Ornamental stone parapet wall and overhang at the terrace level supported            |
|         |                                 | by stone brackets imitating wooden joist ends.                                       |
| 7.8     | Finishes                        | Plastered external walls with horizontal grooves; internal walls are painted         |
| 7.9     | Interiors (Movable & Immovable) | The interiors have been altered extensively and do not conform to any style          |
|         |                                 | or genre.                                                                            |
| 7.10    | Compound/Fence/Gate             | All the four blocks have arched entrances with various modern gates.                 |

| 369 | RAGHAVJI ROAD PRECIN      | СТ                                                                                                                                                                                                                                                                                                                                                                                                                                                                                                                                                                                                                                                                                                                                                                                                                                                                                                                     |
|-----|---------------------------|------------------------------------------------------------------------------------------------------------------------------------------------------------------------------------------------------------------------------------------------------------------------------------------------------------------------------------------------------------------------------------------------------------------------------------------------------------------------------------------------------------------------------------------------------------------------------------------------------------------------------------------------------------------------------------------------------------------------------------------------------------------------------------------------------------------------------------------------------------------------------------------------------------------------|
|     |                           | precinct. The area forms significant corner buildings of outstanding value, both on outer and inner corner plots in the area.  The architectural character of the building has undergone a certain degree of change in the certain past, while retaining a significant portion worthy of preservation.                                                                                                                                                                                                                                                                                                                                                                                                                                                                                                                                                                                                                 |
| 5.2 | Architectural Description | Planning Most of the buildings in Raghavji road precinct are ground + upper 3/4/5 storey blocks containing apartments. All these buildings follow similar characteristics in style and planning for example the style that the buildings follow are Hybrid Vernacular along with Art Deco and almost have the planning like having marginal side open spaces and the front abutting directly into the pavements. Separated by a distinctive staircase block present in between the structure, projecting continuous balconies, receding top floors and sloping tiled roofs form the essential architectural vocabulary of the area. The façades have two sets of storied balconies symmetrically arranged and the buildings can be accessed directly from the road.  Stylistic Classification                                                                                                                          |
|     |                           | Out of the 8 buildings within the demarcated precinct, 3 are in the Art Deco style with external stone walls, curved cantilevered concrete balconies and Art Deco metal railings.  4 buildings are in a hybrid vernacular style with timber framed balconies projecting out of stone building facades, stained glass drop fascia, decorative cornice bands, entrance emphasized by a projected band of architrave with keystone pointing.  At the head of the Raghavji Road, facing August Kranti Marg is a rounded corner building in a hybrid Colonial style with a corner dome, projecting stone balconies and neo-Classic fenestrations.                                                                                                                                                                                                                                                                           |
| 5.3 | Intrinsic                 | Character Defining Elements External                                                                                                                                                                                                                                                                                                                                                                                                                                                                                                                                                                                                                                                                                                                                                                                                                                                                                   |
| 5.4 | Value Classification      | Uniformly balconied facades gives the ensemble a special unique character  Existing Grade: Grade III Recommended Grade: Grade III  A (arc), B(per), B(des), E, F, G(grp), I(sce)  The groups of buildings in this precinct have considerable architectural value with many of them being built in the 1930s Art Deco period and some in the 1920s hybrid vernacular style. The most striking features are the cantilevered balcony element protruding from each of the facades and the uniform height and scale of all the buildings, making up the unique streetscape along a sloping sight line.  Grade III (For street vistas)  1. Krishna Kunj  Location: Raghavji road  No of floors: G + 4  Architectural style: Art Deco  Special features: Apartment block abutting Raghavji road designed in art deco style. Concave façade and the rounded corners and simple railing are remarkable features of the façade. |