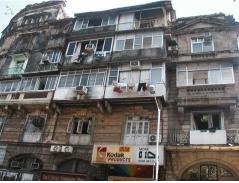

| 368     | SHRI MAHAVIR JAIN VIDYAL        | _AYA                                                                                 |
|---------|---------------------------------|--------------------------------------------------------------------------------------|
|         |                                 | finished with horizontal lines in the external plaster.                              |
|         |                                 | The upper storeys are divided into numerous bays the first and second floors         |
|         |                                 | have openings set within flat arches and the top storey has semicircular             |
|         |                                 | arched fenestrations. The bays are divided by striated vertical bands of             |
|         |                                 | masonry. Some of the bays are slightly projected outwards from the building          |
|         |                                 | line. These bays are flanked by a pair of slender round stone columns with           |
|         |                                 | carved Corinthian capitals and rising to a height of 2 floors. The facade is         |
|         |                                 | accented at corners by round bays with projecting balconies and overhangs.           |
|         |                                 | The elevation along August Kranti Marg has considerably transformed due to           |
|         |                                 | the presence of a line of retail stores and commercial establishments at the         |
|         |                                 | ground level and metal grills added to upper floor openings.                         |
| 5.3     | Intrinsic                       | Character Defining Elements                                                          |
| 5.5     | HILIHISIC                       | External                                                                             |
|         |                                 |                                                                                      |
|         |                                 | Urban edge accentuated with rounded cantilevered balconies on the corner,            |
|         |                                 | stucco pilasters, slender Corinthian columns, semi-circular and segmental            |
|         |                                 | arched openings, decorative parapet, jalis and stone brackets                        |
|         |                                 | Internal Timber stainess with descretive never nexts                                 |
| <i></i> | Value Classification            | Timber staircase with decorative newel posts                                         |
| 5.4     | Value Classification            | Existing Grade: Grade III Recommended Grade: Grade III                               |
|         |                                 | A(arc), A(cul), B(per), B(des), B(uu), I(sce), C(seh)                                |
|         |                                 | The building has architectural value with its massive façade. Housing one of         |
|         |                                 | the first hostels and library for students of the Jain community with a temple       |
|         |                                 | as well, it is also a culturally significant structure in terms of the period it was |
|         |                                 | built in, its design and usage.                                                      |
|         |                                 | This building and the intersection that it forms, along with the historic August     |
|         |                                 | Kranti Maidan on one side, is a major focal point along August Kranti Marg. It       |
|         |                                 | is especially visible when approached from Nana Chowk.                               |
| 6.0     |                                 | TOPOGRAPHY                                                                           |
| 6.1     | Floors                          | Ground + 3 upper                                                                     |
|         |                                 | 11                                                                                   |
| 7.0     |                                 | CONSTRUCTION                                                                         |
| 7.1     | Plinth                          | The plinth is constructed in Malad stone.                                            |
| 7.2     | Walls                           | The walls are constructed of load-bearing brick masonry.                             |
| 7.3     | Floor                           | The floors are timber framed.                                                        |
| 7.4     | Stairs                          | The staircases are timber framed.                                                    |
| 7.5     | Openings                        | Brick lined fenestrations, some arched, timber framed windows inset with             |
|         |                                 | wooden shutters and glass panels.                                                    |
| 7.6     | Roofing                         | Flat timber framed roof with a terrace.                                              |
| 7.7     | Articulation                    | Long brick pilasters with rusticated finish and round stone columns with             |
|         |                                 | carved capitals and bases on the façade.                                             |
|         |                                 | Curved corner stone balconies with paneled brick parapet walls and carved            |
|         |                                 | stone railings.                                                                      |
|         |                                 | Ornamental stone parapet wall and overhang at the terrace level supported            |
|         |                                 | by stone brackets imitating wooden joist ends.                                       |
| 7.8     | Finishes                        | Plastered external walls with horizontal grooves; internal walls are painted         |
| 7.9     | Interiors (Movable & Immovable) | The interiors have been altered extensively and do not conform to any style          |
|         |                                 | or genre.                                                                            |
| 7.10    | Compound/Fence/Gate             | All the four blocks have arched entrances with various modern gates.                 |

| 368  | SHRI MAHAVIR JAIN VIDYAL                         | AYA                                                                                                                                                                                                                                                                                                                                                                                                                                                                                                                                                                                                                       |  |
|------|--------------------------------------------------|---------------------------------------------------------------------------------------------------------------------------------------------------------------------------------------------------------------------------------------------------------------------------------------------------------------------------------------------------------------------------------------------------------------------------------------------------------------------------------------------------------------------------------------------------------------------------------------------------------------------------|--|
| 7.11 | Curtilege/ Unbuilt space/out buildings/landscape | None                                                                                                                                                                                                                                                                                                                                                                                                                                                                                                                                                                                                                      |  |
| 8.0  |                                                  | SERVICES & UTILITIES                                                                                                                                                                                                                                                                                                                                                                                                                                                                                                                                                                                                      |  |
| 8.1  | Lighting                                         | Electric light fixtures and natural light                                                                                                                                                                                                                                                                                                                                                                                                                                                                                                                                                                                 |  |
| 8.2  | Ventilation                                      | Ceiling and wall-mounted electric fans, air-conditioning units and natural ventilation through windows and balconies                                                                                                                                                                                                                                                                                                                                                                                                                                                                                                      |  |
| 8.3  | Electricity                                      | Electricity is supplied by the B.E.S.T.                                                                                                                                                                                                                                                                                                                                                                                                                                                                                                                                                                                   |  |
| 8.4  | Water Supply                                     | Water supply is provided by the B.M.C.                                                                                                                                                                                                                                                                                                                                                                                                                                                                                                                                                                                    |  |
| 8.5  | Drainage (Plumbing and sanitation)               | Rainwater downtake pipes drain the water from the tiled roof. Water supply pipes and soil pipes are connected to the toilet and wash areas.                                                                                                                                                                                                                                                                                                                                                                                                                                                                               |  |
| 8.6  | Fire Precaution                                  | None                                                                                                                                                                                                                                                                                                                                                                                                                                                                                                                                                                                                                      |  |
| 8.7  | Other (HVAC/BMC/Security<br>Systems)             | None                                                                                                                                                                                                                                                                                                                                                                                                                                                                                                                                                                                                                      |  |
| 9.0  |                                                  | CONDITION                                                                                                                                                                                                                                                                                                                                                                                                                                                                                                                                                                                                                 |  |
| 9.1  | Plinth                                           | Condition of the plinth is not good as discolouration due to rising damp is seen externally.                                                                                                                                                                                                                                                                                                                                                                                                                                                                                                                              |  |
| 9.2  | Walls                                            | Discoloration, peeling of plaster and surface damage due to the water seepage and ficus growth is seen on external walls.                                                                                                                                                                                                                                                                                                                                                                                                                                                                                                 |  |
| 9.3  | Floor                                            | The floors are free from all visible structural defects.                                                                                                                                                                                                                                                                                                                                                                                                                                                                                                                                                                  |  |
| 9.4  | Stairs                                           | Condition of the staircase is fairly good though some of the treads are worn out and in need of repairs.                                                                                                                                                                                                                                                                                                                                                                                                                                                                                                                  |  |
| 9.5  | Openings                                         | Mostly in a fairly good condition on the Block D but some of the openings including balconies have been completely transformed by addition of aluminum sliding windows and window A.C. units on the other blocks. Broken window frames on Block B.                                                                                                                                                                                                                                                                                                                                                                        |  |
| 9.6  | Roofing                                          | Requires annual maintenance including water-proofing treatment.                                                                                                                                                                                                                                                                                                                                                                                                                                                                                                                                                           |  |
| 9.7  | Articulation & Finishes                          | Some details are hidden by signboards or shutters, have been broken or show cracks and damage.                                                                                                                                                                                                                                                                                                                                                                                                                                                                                                                            |  |
| 9.8  | Services                                         | Need to be upgraded as many of the downtake pipes have corroded.                                                                                                                                                                                                                                                                                                                                                                                                                                                                                                                                                          |  |
| 9.9  | Outbuildings                                     | Not applicable                                                                                                                                                                                                                                                                                                                                                                                                                                                                                                                                                                                                            |  |
| 9.10 | Overall Condition                                | The building is in a weakened condition with many areas requiring structural consolidation, replastering of external wall, repair of damaged openings and other general maintenance work.  Maintenance level: Fairly good in Block C & D, but poor in Block A & B                                                                                                                                                                                                                                                                                                                                                         |  |
| 10.0 |                                                  | TRANSFORMATION                                                                                                                                                                                                                                                                                                                                                                                                                                                                                                                                                                                                            |  |
| 10.1 | Form                                             | None                                                                                                                                                                                                                                                                                                                                                                                                                                                                                                                                                                                                                      |  |
| 10.2 | Structure                                        | None                                                                                                                                                                                                                                                                                                                                                                                                                                                                                                                                                                                                                      |  |
| 10.3 | Articulation & Finishes                          | The ground floor of the building is completed altered due to the presence of retail shops and commercial establishments. Incongruous additions like shop tin chajjas, signboards, shutters, counters, shelving etc. hide the details and mar the building façade. Arches and other openings have been enclosed, rolling shutters added.  Metal grills and jalis on the openings completely hide original details and mar the façade. Window A.C. units have been placed on the external building wall with complete disregard for the elevation aesthetics. Other modern accretions on the facades include clothes lines. |  |