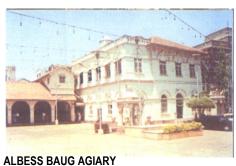

| 368        | SHRI MAHAVIR JAIN VIDYAL    | AYA                                                                            |
|------------|-----------------------------|--------------------------------------------------------------------------------|
| 1000       | Common Ref n                | no: 2005/GII/368                                                               |
| CAR        | Card No.: 51                |                                                                                |
| Sport Dece | Ward (Part): D              | 3.09                                                                           |
|            | CS No.: 1/556               | WALIA RANK                                                                     |
|            | Plot Area: 192              | 3.09                                                                           |
|            | B U Area: NA                | (40)                                                                           |
|            | Date: 31st Dece             | ember 04                                                                       |
|            | Record by: Abh              |                                                                                |
|            | Review by: Ais              | hwarva Tinnis SHRI MAHAVIR JAIN                                                |
|            |                             | ixt:AB                                                                         |
|            | Photo Ref: 368              |                                                                                |
| 1.0        |                             | DENOMINATION                                                                   |
| 1.1        | Name of Premises            | Shri Mahavir Jain Vidyalaya                                                    |
| 1.2        | Earlier Name                | Same                                                                           |
| 1.3        | Built In                    | Early 20th century Extension Date(if any) none                                 |
| 1.0        | Dant III                    | Extension Bate(ii arry) none                                                   |
| 2.0        |                             | ACCESS ROADS                                                                   |
| 2.1        | Main                        | August Kranti Marg                                                             |
| 2.2        | Subsidiary                  | Tejpal Road                                                                    |
| 2.2        | Cabolalary                  | rojparrodd                                                                     |
| 3.0        |                             | OWNERSHIP PATTERN                                                              |
| 3.1        | Present                     | Shri Mahavir Jain Vidyalaya                                                    |
| 3.2        | Past                        | Same                                                                           |
| 3.3        | Status                      | Trust                                                                          |
| 0.0        | Cidido                      | Trust                                                                          |
| 4.0        |                             | USE                                                                            |
| 4.1        | Present                     | Mixed use - Religious, educational, residential and commercial                 |
|            | 1.1999.11                   | (Jain library, temple, hostel and some commercial uses on the ground level     |
|            |                             | along August Kranti Marg).                                                     |
| 4.2        | Past                        | Same                                                                           |
| 4.3        | Usage                       | Mostly regular, some portions are disused                                      |
|            |                             |                                                                                |
| 5.0        |                             | SIGNIFICANCE & VALUE CLASSIFICATION                                            |
| 5.1        | Townscape (Natural/Manmade) | The building has a very long façade along August Kranti Marg, Tejpal Road      |
|            | (                           | and a corner elevation at the Gowalia Tank intersection. It overlooks the      |
|            |                             | August Kranti Maidan and has an imposing presence on the intersection.         |
| 5.2        | Architectural Description   | Planning                                                                       |
|            |                             | Large archways in the centre of each of the blocks leads into entrance lobby.  |
|            |                             | From here, staircases lead to the upper floors that have narrow verandahs      |
|            |                             | from where the individual residences can be entered.                           |
|            |                             | Stylistic Classification                                                       |
|            |                             | This Colonial style building has a large footprint with 4 elevations, and is   |
|            |                             | divided into 4 blocks (Block A – at rear, Blocks B – along August Kranti       |
|            |                             | Marg, Block C – at the Gowalia Tank intersection and Block D – along Tejpal    |
|            |                             | Road).                                                                         |
|            |                             | The ground floor of all the blocks is greater in height than all the upper 3   |
|            |                             | floors. This level has arched openings, sometimes with verandahs and           |
|            |                             | rectangular slits above for light and ventilation. The brick masonry work is   |
|            |                             | Toolaring that only work to high and vortification. The brick maconing work to |