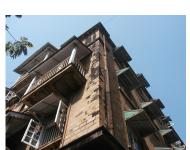

| 368        | SHRI MAHAVIR JAIN VIDYAL    | AYA                                                                            |
|------------|-----------------------------|--------------------------------------------------------------------------------|
| 1000       | Common Ref n                | no: 2005/GII/368                                                               |
| CAR        | Card No.: 51                |                                                                                |
| Sport Dece | Ward (Part): D              | 3.09                                                                           |
|            | CS No.: 1/556               | WALIA RANK                                                                     |
|            | Plot Area: 192              | 3.09                                                                           |
|            | B U Area: NA                | (40)                                                                           |
|            | Date: 31st Dece             | ember 04                                                                       |
|            | Record by: Abh              |                                                                                |
|            | Review by: Ais              | hwarva Tinnis SHRI MAHAVIR JAIN                                                |
|            |                             | ixt:AB                                                                         |
|            | Photo Ref: 368              |                                                                                |
| 1.0        |                             | DENOMINATION                                                                   |
| 1.1        | Name of Premises            | Shri Mahavir Jain Vidyalaya                                                    |
| 1.2        | Earlier Name                | Same                                                                           |
| 1.3        | Built In                    | Early 20th century Extension Date(if any) none                                 |
| 1.0        | Dant III                    | Extension Bate(ii arry) none                                                   |
| 2.0        |                             | ACCESS ROADS                                                                   |
| 2.1        | Main                        | August Kranti Marg                                                             |
| 2.2        | Subsidiary                  | Tejpal Road                                                                    |
| 2.2        | Cabolalary                  | rojparrodd                                                                     |
| 3.0        |                             | OWNERSHIP PATTERN                                                              |
| 3.1        | Present                     | Shri Mahavir Jain Vidyalaya                                                    |
| 3.2        | Past                        | Same                                                                           |
| 3.3        | Status                      | Trust                                                                          |
| 0.0        | Cidido                      | Trust                                                                          |
| 4.0        |                             | USE                                                                            |
| 4.1        | Present                     | Mixed use - Religious, educational, residential and commercial                 |
|            | 1.1999.11                   | (Jain library, temple, hostel and some commercial uses on the ground level     |
|            |                             | along August Kranti Marg).                                                     |
| 4.2        | Past                        | Same                                                                           |
| 4.3        | Usage                       | Mostly regular, some portions are disused                                      |
|            |                             |                                                                                |
| 5.0        |                             | SIGNIFICANCE & VALUE CLASSIFICATION                                            |
| 5.1        | Townscape (Natural/Manmade) | The building has a very long façade along August Kranti Marg, Tejpal Road      |
|            | (                           | and a corner elevation at the Gowalia Tank intersection. It overlooks the      |
|            |                             | August Kranti Maidan and has an imposing presence on the intersection.         |
| 5.2        | Architectural Description   | Planning                                                                       |
|            |                             | Large archways in the centre of each of the blocks leads into entrance lobby.  |
|            |                             | From here, staircases lead to the upper floors that have narrow verandahs      |
|            |                             | from where the individual residences can be entered.                           |
|            |                             | Stylistic Classification                                                       |
|            |                             | This Colonial style building has a large footprint with 4 elevations, and is   |
|            |                             | divided into 4 blocks (Block A – at rear, Blocks B – along August Kranti       |
|            |                             | Marg, Block C – at the Gowalia Tank intersection and Block D – along Tejpal    |
|            |                             | Road).                                                                         |
|            |                             | The ground floor of all the blocks is greater in height than all the upper 3   |
|            |                             | floors. This level has arched openings, sometimes with verandahs and           |
|            |                             | rectangular slits above for light and ventilation. The brick masonry work is   |
|            |                             | Toolaring that only work to high and vortification. The brick maconing work to |

| 368     | SHRI MAHAVIR JAIN VIDYAL        | _AYA                                                                                 |
|---------|---------------------------------|--------------------------------------------------------------------------------------|
|         |                                 | finished with horizontal lines in the external plaster.                              |
|         |                                 | The upper storeys are divided into numerous bays the first and second floors         |
|         |                                 | have openings set within flat arches and the top storey has semicircular             |
|         |                                 | arched fenestrations. The bays are divided by striated vertical bands of             |
|         |                                 | masonry. Some of the bays are slightly projected outwards from the building          |
|         |                                 | line. These bays are flanked by a pair of slender round stone columns with           |
|         |                                 | carved Corinthian capitals and rising to a height of 2 floors. The facade is         |
|         |                                 | accented at corners by round bays with projecting balconies and overhangs.           |
|         |                                 | The elevation along August Kranti Marg has considerably transformed due to           |
|         |                                 | the presence of a line of retail stores and commercial establishments at the         |
|         |                                 | ground level and metal grills added to upper floor openings.                         |
| 5.3     | Intrinsic                       | Character Defining Elements                                                          |
| 5.5     | HILIHISIC                       | External                                                                             |
|         |                                 |                                                                                      |
|         |                                 | Urban edge accentuated with rounded cantilevered balconies on the corner,            |
|         |                                 | stucco pilasters, slender Corinthian columns, semi-circular and segmental            |
|         |                                 | arched openings, decorative parapet, jalis and stone brackets                        |
|         |                                 | Internal Timber stainess with descretive never nexts                                 |
| <i></i> | Value Classification            | Timber staircase with decorative newel posts                                         |
| 5.4     | Value Classification            | Existing Grade: Grade III Recommended Grade: Grade III                               |
|         |                                 | A(arc), A(cul), B(per), B(des), B(uu), I(sce), C(seh)                                |
|         |                                 | The building has architectural value with its massive façade. Housing one of         |
|         |                                 | the first hostels and library for students of the Jain community with a temple       |
|         |                                 | as well, it is also a culturally significant structure in terms of the period it was |
|         |                                 | built in, its design and usage.                                                      |
|         |                                 | This building and the intersection that it forms, along with the historic August     |
|         |                                 | Kranti Maidan on one side, is a major focal point along August Kranti Marg. It       |
|         |                                 | is especially visible when approached from Nana Chowk.                               |
| 6.0     |                                 | TOPOGRAPHY                                                                           |
| 6.1     | Floors                          | Ground + 3 upper                                                                     |
|         |                                 | 11                                                                                   |
| 7.0     |                                 | CONSTRUCTION                                                                         |
| 7.1     | Plinth                          | The plinth is constructed in Malad stone.                                            |
| 7.2     | Walls                           | The walls are constructed of load-bearing brick masonry.                             |
| 7.3     | Floor                           | The floors are timber framed.                                                        |
| 7.4     | Stairs                          | The staircases are timber framed.                                                    |
| 7.5     | Openings                        | Brick lined fenestrations, some arched, timber framed windows inset with             |
|         |                                 | wooden shutters and glass panels.                                                    |
| 7.6     | Roofing                         | Flat timber framed roof with a terrace.                                              |
| 7.7     | Articulation                    | Long brick pilasters with rusticated finish and round stone columns with             |
|         |                                 | carved capitals and bases on the façade.                                             |
|         |                                 | Curved corner stone balconies with paneled brick parapet walls and carved            |
|         |                                 | stone railings.                                                                      |
|         |                                 | Ornamental stone parapet wall and overhang at the terrace level supported            |
|         |                                 | by stone brackets imitating wooden joist ends.                                       |
| 7.8     | Finishes                        | Plastered external walls with horizontal grooves; internal walls are painted         |
| 7.9     | Interiors (Movable & Immovable) | The interiors have been altered extensively and do not conform to any style          |
|         |                                 | or genre.                                                                            |
| 7.10    | Compound/Fence/Gate             | All the four blocks have arched entrances with various modern gates.                 |