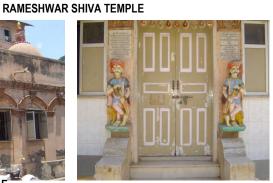

| 368        | SHRI MAHAVIR JAIN VIDYAL    | AYA                                                                            |
|------------|-----------------------------|--------------------------------------------------------------------------------|
| 1000       | Common Ref n                | no: 2005/GII/368                                                               |
| CAR        | Card No.: 51                |                                                                                |
| Sport Dece | Ward (Part): D              | 3.09                                                                           |
|            | CS No.: 1/556               | WALIA RANK                                                                     |
|            | Plot Area: 192              | 3.09                                                                           |
|            | B U Area: NA                | (40)                                                                           |
|            | Date: 31st Dece             | ember 04                                                                       |
|            | Record by: Abh              |                                                                                |
|            | Review by: Ais              | hwarva Tinnis SHRI MAHAVIR JAIN                                                |
|            |                             | ixt:AB                                                                         |
|            | Photo Ref: 368              |                                                                                |
| 1.0        |                             | DENOMINATION                                                                   |
| 1.1        | Name of Premises            | Shri Mahavir Jain Vidyalaya                                                    |
| 1.2        | Earlier Name                | Same                                                                           |
| 1.3        | Built In                    | Early 20th century Extension Date(if any) none                                 |
| 1.0        | Dant III                    | Extension Bate(ii arry) none                                                   |
| 2.0        |                             | ACCESS ROADS                                                                   |
| 2.1        | Main                        | August Kranti Marg                                                             |
| 2.2        | Subsidiary                  | Tejpal Road                                                                    |
| 2.2        | Cabolalary                  | rojparrodd                                                                     |
| 3.0        |                             | OWNERSHIP PATTERN                                                              |
| 3.1        | Present                     | Shri Mahavir Jain Vidyalaya                                                    |
| 3.2        | Past                        | Same                                                                           |
| 3.3        | Status                      | Trust                                                                          |
| 0.0        | Cidido                      | Trust                                                                          |
| 4.0        |                             | USE                                                                            |
| 4.1        | Present                     | Mixed use - Religious, educational, residential and commercial                 |
|            | 1.1999.11                   | (Jain library, temple, hostel and some commercial uses on the ground level     |
|            |                             | along August Kranti Marg).                                                     |
| 4.2        | Past                        | Same                                                                           |
| 4.3        | Usage                       | Mostly regular, some portions are disused                                      |
|            |                             |                                                                                |
| 5.0        |                             | SIGNIFICANCE & VALUE CLASSIFICATION                                            |
| 5.1        | Townscape (Natural/Manmade) | The building has a very long façade along August Kranti Marg, Tejpal Road      |
|            | (                           | and a corner elevation at the Gowalia Tank intersection. It overlooks the      |
|            |                             | August Kranti Maidan and has an imposing presence on the intersection.         |
| 5.2        | Architectural Description   | Planning                                                                       |
|            |                             | Large archways in the centre of each of the blocks leads into entrance lobby.  |
|            |                             | From here, staircases lead to the upper floors that have narrow verandahs      |
|            |                             | from where the individual residences can be entered.                           |
|            |                             | Stylistic Classification                                                       |
|            |                             | This Colonial style building has a large footprint with 4 elevations, and is   |
|            |                             | divided into 4 blocks (Block A – at rear, Blocks B – along August Kranti       |
|            |                             | Marg, Block C – at the Gowalia Tank intersection and Block D – along Tejpal    |
|            |                             | Road).                                                                         |
|            |                             | The ground floor of all the blocks is greater in height than all the upper 3   |
|            |                             | floors. This level has arched openings, sometimes with verandahs and           |
|            |                             | rectangular slits above for light and ventilation. The brick masonry work is   |
|            |                             | Toolaring that only work to high and vortification. The brick maconing work to |