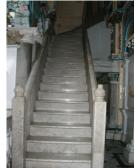

| 368     | SHRI MAHAVIR JAIN VIDYAL        | _AYA                                                                                 |
|---------|---------------------------------|--------------------------------------------------------------------------------------|
|         |                                 | finished with horizontal lines in the external plaster.                              |
|         |                                 | The upper storeys are divided into numerous bays the first and second floors         |
|         |                                 | have openings set within flat arches and the top storey has semicircular             |
|         |                                 | arched fenestrations. The bays are divided by striated vertical bands of             |
|         |                                 | masonry. Some of the bays are slightly projected outwards from the building          |
|         |                                 | line. These bays are flanked by a pair of slender round stone columns with           |
|         |                                 | carved Corinthian capitals and rising to a height of 2 floors. The facade is         |
|         |                                 | accented at corners by round bays with projecting balconies and overhangs.           |
|         |                                 | The elevation along August Kranti Marg has considerably transformed due to           |
|         |                                 | the presence of a line of retail stores and commercial establishments at the         |
|         |                                 | ground level and metal grills added to upper floor openings.                         |
| 5.3     | Intrinsic                       | Character Defining Elements                                                          |
| 5.5     | HILIHISIC                       | External                                                                             |
|         |                                 |                                                                                      |
|         |                                 | Urban edge accentuated with rounded cantilevered balconies on the corner,            |
|         |                                 | stucco pilasters, slender Corinthian columns, semi-circular and segmental            |
|         |                                 | arched openings, decorative parapet, jalis and stone brackets                        |
|         |                                 | Internal Timber stainess with descretive never nexts                                 |
| <i></i> | Value Classification            | Timber staircase with decorative newel posts                                         |
| 5.4     | Value Classification            | Existing Grade: Grade III Recommended Grade: Grade III                               |
|         |                                 | A(arc), A(cul), B(per), B(des), B(uu), I(sce), C(seh)                                |
|         |                                 | The building has architectural value with its massive façade. Housing one of         |
|         |                                 | the first hostels and library for students of the Jain community with a temple       |
|         |                                 | as well, it is also a culturally significant structure in terms of the period it was |
|         |                                 | built in, its design and usage.                                                      |
|         |                                 | This building and the intersection that it forms, along with the historic August     |
|         |                                 | Kranti Maidan on one side, is a major focal point along August Kranti Marg. It       |
|         |                                 | is especially visible when approached from Nana Chowk.                               |
| 6.0     |                                 | TOPOGRAPHY                                                                           |
| 6.1     | Floors                          | Ground + 3 upper                                                                     |
|         |                                 | 11                                                                                   |
| 7.0     |                                 | CONSTRUCTION                                                                         |
| 7.1     | Plinth                          | The plinth is constructed in Malad stone.                                            |
| 7.2     | Walls                           | The walls are constructed of load-bearing brick masonry.                             |
| 7.3     | Floor                           | The floors are timber framed.                                                        |
| 7.4     | Stairs                          | The staircases are timber framed.                                                    |
| 7.5     | Openings                        | Brick lined fenestrations, some arched, timber framed windows inset with             |
|         |                                 | wooden shutters and glass panels.                                                    |
| 7.6     | Roofing                         | Flat timber framed roof with a terrace.                                              |
| 7.7     | Articulation                    | Long brick pilasters with rusticated finish and round stone columns with             |
|         |                                 | carved capitals and bases on the façade.                                             |
|         |                                 | Curved corner stone balconies with paneled brick parapet walls and carved            |
|         |                                 | stone railings.                                                                      |
|         |                                 | Ornamental stone parapet wall and overhang at the terrace level supported            |
|         |                                 | by stone brackets imitating wooden joist ends.                                       |
| 7.8     | Finishes                        | Plastered external walls with horizontal grooves; internal walls are painted         |
| 7.9     | Interiors (Movable & Immovable) | The interiors have been altered extensively and do not conform to any style          |
|         |                                 | or genre.                                                                            |
| 7.10    | Compound/Fence/Gate             | All the four blocks have arched entrances with various modern gates.                 |

| 368  | SHRI MAHAVIR JAIN VIDYAL                         | AYA                                                                                                                                                                                                                                                                                                                                                                                                                                                                                                                                                                                                                       |  |
|------|--------------------------------------------------|---------------------------------------------------------------------------------------------------------------------------------------------------------------------------------------------------------------------------------------------------------------------------------------------------------------------------------------------------------------------------------------------------------------------------------------------------------------------------------------------------------------------------------------------------------------------------------------------------------------------------|--|
| 7.11 | Curtilege/ Unbuilt space/out buildings/landscape | None                                                                                                                                                                                                                                                                                                                                                                                                                                                                                                                                                                                                                      |  |
| 8.0  |                                                  | SERVICES & UTILITIES                                                                                                                                                                                                                                                                                                                                                                                                                                                                                                                                                                                                      |  |
| 8.1  | Lighting                                         | Electric light fixtures and natural light                                                                                                                                                                                                                                                                                                                                                                                                                                                                                                                                                                                 |  |
| 8.2  | Ventilation                                      | Ceiling and wall-mounted electric fans, air-conditioning units and natural ventilation through windows and balconies                                                                                                                                                                                                                                                                                                                                                                                                                                                                                                      |  |
| 8.3  | Electricity                                      | Electricity is supplied by the B.E.S.T.                                                                                                                                                                                                                                                                                                                                                                                                                                                                                                                                                                                   |  |
| 8.4  | Water Supply                                     | Water supply is provided by the B.M.C.                                                                                                                                                                                                                                                                                                                                                                                                                                                                                                                                                                                    |  |
| 8.5  | Drainage (Plumbing and sanitation)               | Rainwater downtake pipes drain the water from the tiled roof. Water supply pipes and soil pipes are connected to the toilet and wash areas.                                                                                                                                                                                                                                                                                                                                                                                                                                                                               |  |
| 8.6  | Fire Precaution                                  | None                                                                                                                                                                                                                                                                                                                                                                                                                                                                                                                                                                                                                      |  |
| 8.7  | Other (HVAC/BMC/Security<br>Systems)             | None                                                                                                                                                                                                                                                                                                                                                                                                                                                                                                                                                                                                                      |  |
| 9.0  |                                                  | CONDITION                                                                                                                                                                                                                                                                                                                                                                                                                                                                                                                                                                                                                 |  |
| 9.1  | Plinth                                           | Condition of the plinth is not good as discolouration due to rising damp is seen externally.                                                                                                                                                                                                                                                                                                                                                                                                                                                                                                                              |  |
| 9.2  | Walls                                            | Discoloration, peeling of plaster and surface damage due to the water seepage and ficus growth is seen on external walls.                                                                                                                                                                                                                                                                                                                                                                                                                                                                                                 |  |
| 9.3  | Floor                                            | The floors are free from all visible structural defects.                                                                                                                                                                                                                                                                                                                                                                                                                                                                                                                                                                  |  |
| 9.4  | Stairs                                           | Condition of the staircase is fairly good though some of the treads are worn out and in need of repairs.                                                                                                                                                                                                                                                                                                                                                                                                                                                                                                                  |  |
| 9.5  | Openings                                         | Mostly in a fairly good condition on the Block D but some of the openings including balconies have been completely transformed by addition of aluminum sliding windows and window A.C. units on the other blocks. Broken window frames on Block B.                                                                                                                                                                                                                                                                                                                                                                        |  |
| 9.6  | Roofing                                          | Requires annual maintenance including water-proofing treatment.                                                                                                                                                                                                                                                                                                                                                                                                                                                                                                                                                           |  |
| 9.7  | Articulation & Finishes                          | Some details are hidden by signboards or shutters, have been broken or show cracks and damage.                                                                                                                                                                                                                                                                                                                                                                                                                                                                                                                            |  |
| 9.8  | Services                                         | Need to be upgraded as many of the downtake pipes have corroded.                                                                                                                                                                                                                                                                                                                                                                                                                                                                                                                                                          |  |
| 9.9  | Outbuildings                                     | Not applicable                                                                                                                                                                                                                                                                                                                                                                                                                                                                                                                                                                                                            |  |
| 9.10 | Overall Condition                                | The building is in a weakened condition with many areas requiring structural consolidation, replastering of external wall, repair of damaged openings and other general maintenance work.  Maintenance level: Fairly good in Block C & D, but poor in Block A & B                                                                                                                                                                                                                                                                                                                                                         |  |
| 10.0 |                                                  | TRANSFORMATION                                                                                                                                                                                                                                                                                                                                                                                                                                                                                                                                                                                                            |  |
| 10.1 | Form                                             | None                                                                                                                                                                                                                                                                                                                                                                                                                                                                                                                                                                                                                      |  |
| 10.2 | Structure                                        | None                                                                                                                                                                                                                                                                                                                                                                                                                                                                                                                                                                                                                      |  |
| 10.3 | Articulation & Finishes                          | The ground floor of the building is completed altered due to the presence of retail shops and commercial establishments. Incongruous additions like shop tin chajjas, signboards, shutters, counters, shelving etc. hide the details and mar the building façade. Arches and other openings have been enclosed, rolling shutters added.  Metal grills and jalis on the openings completely hide original details and mar the façade. Window A.C. units have been placed on the external building wall with complete disregard for the elevation aesthetics. Other modern accretions on the facades include clothes lines. |  |