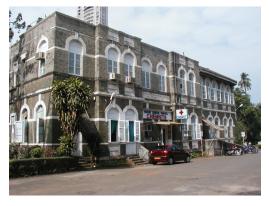

| 368        | SHRI MAHAVIR JAIN VIDYAL    | AYA                                                                            |
|------------|-----------------------------|--------------------------------------------------------------------------------|
| 1000       | Common Ref n                | no: 2005/GII/368                                                               |
| CAR        | Card No.: 51                |                                                                                |
| Sport Dece | Ward (Part): D              | 3.09                                                                           |
|            | CS No.: 1/556               | WALIA RANK                                                                     |
|            | Plot Area: 192              | 3.09                                                                           |
|            | B U Area: NA                | (40)                                                                           |
|            | Date: 31st Dece             | ember 04                                                                       |
|            | Record by: Abh              |                                                                                |
|            | Review by: Ais              | hwarva Tinnis SHRI MAHAVIR JAIN                                                |
|            |                             | ixt:AB                                                                         |
|            | Photo Ref: 368              |                                                                                |
| 1.0        |                             | DENOMINATION                                                                   |
| 1.1        | Name of Premises            | Shri Mahavir Jain Vidyalaya                                                    |
| 1.2        | Earlier Name                | Same                                                                           |
| 1.3        | Built In                    | Early 20th century Extension Date(if any) none                                 |
| 1.0        | Dant III                    | Extension Bate(ii arry) none                                                   |
| 2.0        |                             | ACCESS ROADS                                                                   |
| 2.1        | Main                        | August Kranti Marg                                                             |
| 2.2        | Subsidiary                  | Tejpal Road                                                                    |
| 2.2        | Cabolalary                  | rojparrodd                                                                     |
| 3.0        |                             | OWNERSHIP PATTERN                                                              |
| 3.1        | Present                     | Shri Mahavir Jain Vidyalaya                                                    |
| 3.2        | Past                        | Same                                                                           |
| 3.3        | Status                      | Trust                                                                          |
| 0.0        | Cidido                      | Trust                                                                          |
| 4.0        |                             | USE                                                                            |
| 4.1        | Present                     | Mixed use - Religious, educational, residential and commercial                 |
|            | 1.1999.11                   | (Jain library, temple, hostel and some commercial uses on the ground level     |
|            |                             | along August Kranti Marg).                                                     |
| 4.2        | Past                        | Same                                                                           |
| 4.3        | Usage                       | Mostly regular, some portions are disused                                      |
|            |                             |                                                                                |
| 5.0        |                             | SIGNIFICANCE & VALUE CLASSIFICATION                                            |
| 5.1        | Townscape (Natural/Manmade) | The building has a very long façade along August Kranti Marg, Tejpal Road      |
|            | (                           | and a corner elevation at the Gowalia Tank intersection. It overlooks the      |
|            |                             | August Kranti Maidan and has an imposing presence on the intersection.         |
| 5.2        | Architectural Description   | Planning                                                                       |
|            |                             | Large archways in the centre of each of the blocks leads into entrance lobby.  |
|            |                             | From here, staircases lead to the upper floors that have narrow verandahs      |
|            |                             | from where the individual residences can be entered.                           |
|            |                             | Stylistic Classification                                                       |
|            |                             | This Colonial style building has a large footprint with 4 elevations, and is   |
|            |                             | divided into 4 blocks (Block A – at rear, Blocks B – along August Kranti       |
|            |                             | Marg, Block C – at the Gowalia Tank intersection and Block D – along Tejpal    |
|            |                             | Road).                                                                         |
|            |                             | The ground floor of all the blocks is greater in height than all the upper 3   |
|            |                             | floors. This level has arched openings, sometimes with verandahs and           |
|            |                             | rectangular slits above for light and ventilation. The brick masonry work is   |
|            |                             | Toolaring that only work to high and vortification. The brick maconing work to |

| 368     | SHRI MAHAVIR JAIN VIDYAL        | _AYA                                                                                 |
|---------|---------------------------------|--------------------------------------------------------------------------------------|
|         |                                 | finished with horizontal lines in the external plaster.                              |
|         |                                 | The upper storeys are divided into numerous bays the first and second floors         |
|         |                                 | have openings set within flat arches and the top storey has semicircular             |
|         |                                 | arched fenestrations. The bays are divided by striated vertical bands of             |
|         |                                 | masonry. Some of the bays are slightly projected outwards from the building          |
|         |                                 | line. These bays are flanked by a pair of slender round stone columns with           |
|         |                                 | carved Corinthian capitals and rising to a height of 2 floors. The facade is         |
|         |                                 | accented at corners by round bays with projecting balconies and overhangs.           |
|         |                                 | The elevation along August Kranti Marg has considerably transformed due to           |
|         |                                 | the presence of a line of retail stores and commercial establishments at the         |
|         |                                 | ground level and metal grills added to upper floor openings.                         |
| 5.3     | Intrinsic                       | Character Defining Elements                                                          |
| 5.5     | HILIHISIC                       | External                                                                             |
|         |                                 |                                                                                      |
|         |                                 | Urban edge accentuated with rounded cantilevered balconies on the corner,            |
|         |                                 | stucco pilasters, slender Corinthian columns, semi-circular and segmental            |
|         |                                 | arched openings, decorative parapet, jalis and stone brackets                        |
|         |                                 | Internal Timber stainess with descretive never nexts                                 |
| <i></i> | Value Classification            | Timber staircase with decorative newel posts                                         |
| 5.4     | Value Classification            | Existing Grade: Grade III Recommended Grade: Grade III                               |
|         |                                 | A(arc), A(cul), B(per), B(des), B(uu), I(sce), C(seh)                                |
|         |                                 | The building has architectural value with its massive façade. Housing one of         |
|         |                                 | the first hostels and library for students of the Jain community with a temple       |
|         |                                 | as well, it is also a culturally significant structure in terms of the period it was |
|         |                                 | built in, its design and usage.                                                      |
|         |                                 | This building and the intersection that it forms, along with the historic August     |
|         |                                 | Kranti Maidan on one side, is a major focal point along August Kranti Marg. It       |
|         |                                 | is especially visible when approached from Nana Chowk.                               |
| 6.0     |                                 | TOPOGRAPHY                                                                           |
| 6.1     | Floors                          | Ground + 3 upper                                                                     |
|         |                                 | 11                                                                                   |
| 7.0     |                                 | CONSTRUCTION                                                                         |
| 7.1     | Plinth                          | The plinth is constructed in Malad stone.                                            |
| 7.2     | Walls                           | The walls are constructed of load-bearing brick masonry.                             |
| 7.3     | Floor                           | The floors are timber framed.                                                        |
| 7.4     | Stairs                          | The staircases are timber framed.                                                    |
| 7.5     | Openings                        | Brick lined fenestrations, some arched, timber framed windows inset with             |
|         |                                 | wooden shutters and glass panels.                                                    |
| 7.6     | Roofing                         | Flat timber framed roof with a terrace.                                              |
| 7.7     | Articulation                    | Long brick pilasters with rusticated finish and round stone columns with             |
|         |                                 | carved capitals and bases on the façade.                                             |
|         |                                 | Curved corner stone balconies with paneled brick parapet walls and carved            |
|         |                                 | stone railings.                                                                      |
|         |                                 | Ornamental stone parapet wall and overhang at the terrace level supported            |
|         |                                 | by stone brackets imitating wooden joist ends.                                       |
| 7.8     | Finishes                        | Plastered external walls with horizontal grooves; internal walls are painted         |
| 7.9     | Interiors (Movable & Immovable) | The interiors have been altered extensively and do not conform to any style          |
|         |                                 | or genre.                                                                            |
| 7.10    | Compound/Fence/Gate             | All the four blocks have arched entrances with various modern gates.                 |

| 368  | SHRI MAHAVIR JAIN VIDYAL                         | AYA                                                                                                                                                                                                                                                                                                                                                                                                                                                                                                                                                                                                                       |  |
|------|--------------------------------------------------|---------------------------------------------------------------------------------------------------------------------------------------------------------------------------------------------------------------------------------------------------------------------------------------------------------------------------------------------------------------------------------------------------------------------------------------------------------------------------------------------------------------------------------------------------------------------------------------------------------------------------|--|
| 7.11 | Curtilege/ Unbuilt space/out buildings/landscape | None                                                                                                                                                                                                                                                                                                                                                                                                                                                                                                                                                                                                                      |  |
| 8.0  |                                                  | SERVICES & UTILITIES                                                                                                                                                                                                                                                                                                                                                                                                                                                                                                                                                                                                      |  |
| 8.1  | Lighting                                         | Electric light fixtures and natural light                                                                                                                                                                                                                                                                                                                                                                                                                                                                                                                                                                                 |  |
| 8.2  | Ventilation                                      | Ceiling and wall-mounted electric fans, air-conditioning units and natural ventilation through windows and balconies                                                                                                                                                                                                                                                                                                                                                                                                                                                                                                      |  |
| 8.3  | Electricity                                      | Electricity is supplied by the B.E.S.T.                                                                                                                                                                                                                                                                                                                                                                                                                                                                                                                                                                                   |  |
| 8.4  | Water Supply                                     | Water supply is provided by the B.M.C.                                                                                                                                                                                                                                                                                                                                                                                                                                                                                                                                                                                    |  |
| 8.5  | Drainage (Plumbing and sanitation)               | Rainwater downtake pipes drain the water from the tiled roof. Water supply pipes and soil pipes are connected to the toilet and wash areas.                                                                                                                                                                                                                                                                                                                                                                                                                                                                               |  |
| 8.6  | Fire Precaution                                  | None                                                                                                                                                                                                                                                                                                                                                                                                                                                                                                                                                                                                                      |  |
| 8.7  | Other (HVAC/BMC/Security<br>Systems)             | None                                                                                                                                                                                                                                                                                                                                                                                                                                                                                                                                                                                                                      |  |
| 9.0  |                                                  | CONDITION                                                                                                                                                                                                                                                                                                                                                                                                                                                                                                                                                                                                                 |  |
| 9.1  | Plinth                                           | Condition of the plinth is not good as discolouration due to rising damp is seen externally.                                                                                                                                                                                                                                                                                                                                                                                                                                                                                                                              |  |
| 9.2  | Walls                                            | Discoloration, peeling of plaster and surface damage due to the water seepage and ficus growth is seen on external walls.                                                                                                                                                                                                                                                                                                                                                                                                                                                                                                 |  |
| 9.3  | Floor                                            | The floors are free from all visible structural defects.                                                                                                                                                                                                                                                                                                                                                                                                                                                                                                                                                                  |  |
| 9.4  | Stairs                                           | Condition of the staircase is fairly good though some of the treads are worn out and in need of repairs.                                                                                                                                                                                                                                                                                                                                                                                                                                                                                                                  |  |
| 9.5  | Openings                                         | Mostly in a fairly good condition on the Block D but some of the openings including balconies have been completely transformed by addition of aluminum sliding windows and window A.C. units on the other blocks. Broken window frames on Block B.                                                                                                                                                                                                                                                                                                                                                                        |  |
| 9.6  | Roofing                                          | Requires annual maintenance including water-proofing treatment.                                                                                                                                                                                                                                                                                                                                                                                                                                                                                                                                                           |  |
| 9.7  | Articulation & Finishes                          | Some details are hidden by signboards or shutters, have been broken or show cracks and damage.                                                                                                                                                                                                                                                                                                                                                                                                                                                                                                                            |  |
| 9.8  | Services                                         | Need to be upgraded as many of the downtake pipes have corroded.                                                                                                                                                                                                                                                                                                                                                                                                                                                                                                                                                          |  |
| 9.9  | Outbuildings                                     | Not applicable                                                                                                                                                                                                                                                                                                                                                                                                                                                                                                                                                                                                            |  |
| 9.10 | Overall Condition                                | The building is in a weakened condition with many areas requiring structural consolidation, replastering of external wall, repair of damaged openings and other general maintenance work.  Maintenance level: Fairly good in Block C & D, but poor in Block A & B                                                                                                                                                                                                                                                                                                                                                         |  |
| 10.0 |                                                  | TRANSFORMATION                                                                                                                                                                                                                                                                                                                                                                                                                                                                                                                                                                                                            |  |
| 10.1 | Form                                             | None                                                                                                                                                                                                                                                                                                                                                                                                                                                                                                                                                                                                                      |  |
| 10.2 | Structure                                        | None                                                                                                                                                                                                                                                                                                                                                                                                                                                                                                                                                                                                                      |  |
| 10.3 | Articulation & Finishes                          | The ground floor of the building is completed altered due to the presence of retail shops and commercial establishments. Incongruous additions like shop tin chajjas, signboards, shutters, counters, shelving etc. hide the details and mar the building façade. Arches and other openings have been enclosed, rolling shutters added.  Metal grills and jalis on the openings completely hide original details and mar the façade. Window A.C. units have been placed on the external building wall with complete disregard for the elevation aesthetics. Other modern accretions on the facades include clothes lines. |  |