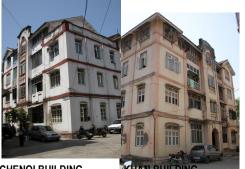

| 368        | SHRI MAHAVIR JAIN VIDYAL    | AYA                                                                            |
|------------|-----------------------------|--------------------------------------------------------------------------------|
| 1000       | Common Ref n                | no: 2005/GII/368                                                               |
| CAR        | Card No.: 51                |                                                                                |
| Sport Dece | Ward (Part): D              | 3.09                                                                           |
|            | CS No.: 1/556               | WALIA RANK                                                                     |
|            | Plot Area: 192              | 3.09                                                                           |
|            | B U Area: NA                | (40)                                                                           |
|            | Date: 31st Dece             | ember 04                                                                       |
|            | Record by: Abh              |                                                                                |
|            | Review by: Ais              | hwarva Tinnis SHRI MAHAVIR JAIN                                                |
|            |                             | ixt:AB                                                                         |
|            | Photo Ref: 368              |                                                                                |
| 1.0        |                             | DENOMINATION                                                                   |
| 1.1        | Name of Premises            | Shri Mahavir Jain Vidyalaya                                                    |
| 1.2        | Earlier Name                | Same                                                                           |
| 1.3        | Built In                    | Early 20th century Extension Date(if any) none                                 |
| 1.0        | Dant III                    | Extension Bate(ii arry) none                                                   |
| 2.0        |                             | ACCESS ROADS                                                                   |
| 2.1        | Main                        | August Kranti Marg                                                             |
| 2.2        | Subsidiary                  | Tejpal Road                                                                    |
| 2.2        | Cabolalary                  | rojparrodd                                                                     |
| 3.0        |                             | OWNERSHIP PATTERN                                                              |
| 3.1        | Present                     | Shri Mahavir Jain Vidyalaya                                                    |
| 3.2        | Past                        | Same                                                                           |
| 3.3        | Status                      | Trust                                                                          |
| 0.0        | Cidido                      | Trust                                                                          |
| 4.0        |                             | USE                                                                            |
| 4.1        | Present                     | Mixed use - Religious, educational, residential and commercial                 |
|            | 1.1999.11                   | (Jain library, temple, hostel and some commercial uses on the ground level     |
|            |                             | along August Kranti Marg).                                                     |
| 4.2        | Past                        | Same                                                                           |
| 4.3        | Usage                       | Mostly regular, some portions are disused                                      |
|            |                             |                                                                                |
| 5.0        |                             | SIGNIFICANCE & VALUE CLASSIFICATION                                            |
| 5.1        | Townscape (Natural/Manmade) | The building has a very long façade along August Kranti Marg, Tejpal Road      |
|            | (                           | and a corner elevation at the Gowalia Tank intersection. It overlooks the      |
|            |                             | August Kranti Maidan and has an imposing presence on the intersection.         |
| 5.2        | Architectural Description   | Planning                                                                       |
|            |                             | Large archways in the centre of each of the blocks leads into entrance lobby.  |
|            |                             | From here, staircases lead to the upper floors that have narrow verandahs      |
|            |                             | from where the individual residences can be entered.                           |
|            |                             | Stylistic Classification                                                       |
|            |                             | This Colonial style building has a large footprint with 4 elevations, and is   |
|            |                             | divided into 4 blocks (Block A – at rear, Blocks B – along August Kranti       |
|            |                             | Marg, Block C – at the Gowalia Tank intersection and Block D – along Tejpal    |
|            |                             | Road).                                                                         |
|            |                             | The ground floor of all the blocks is greater in height than all the upper 3   |
|            |                             | floors. This level has arched openings, sometimes with verandahs and           |
|            |                             | rectangular slits above for light and ventilation. The brick masonry work is   |
|            |                             | Toolaring that only work to high and vortification. The brick maconing work to |

| 368     | SHRI MAHAVIR JAIN VIDYAL        | _AYA                                                                                 |
|---------|---------------------------------|--------------------------------------------------------------------------------------|
|         |                                 | finished with horizontal lines in the external plaster.                              |
|         |                                 | The upper storeys are divided into numerous bays the first and second floors         |
|         |                                 | have openings set within flat arches and the top storey has semicircular             |
|         |                                 | arched fenestrations. The bays are divided by striated vertical bands of             |
|         |                                 | masonry. Some of the bays are slightly projected outwards from the building          |
|         |                                 | line. These bays are flanked by a pair of slender round stone columns with           |
|         |                                 | carved Corinthian capitals and rising to a height of 2 floors. The facade is         |
|         |                                 | accented at corners by round bays with projecting balconies and overhangs.           |
|         |                                 | The elevation along August Kranti Marg has considerably transformed due to           |
|         |                                 | the presence of a line of retail stores and commercial establishments at the         |
|         |                                 | ground level and metal grills added to upper floor openings.                         |
| 5.3     | Intrinsic                       | Character Defining Elements                                                          |
| 5.5     | HILIHISIC                       | External                                                                             |
|         |                                 |                                                                                      |
|         |                                 | Urban edge accentuated with rounded cantilevered balconies on the corner,            |
|         |                                 | stucco pilasters, slender Corinthian columns, semi-circular and segmental            |
|         |                                 | arched openings, decorative parapet, jalis and stone brackets                        |
|         |                                 | Internal Timber stainess with descretive never nexts                                 |
| <i></i> | Value Classification            | Timber staircase with decorative newel posts                                         |
| 5.4     | Value Classification            | Existing Grade: Grade III Recommended Grade: Grade III                               |
|         |                                 | A(arc), A(cul), B(per), B(des), B(uu), I(sce), C(seh)                                |
|         |                                 | The building has architectural value with its massive façade. Housing one of         |
|         |                                 | the first hostels and library for students of the Jain community with a temple       |
|         |                                 | as well, it is also a culturally significant structure in terms of the period it was |
|         |                                 | built in, its design and usage.                                                      |
|         |                                 | This building and the intersection that it forms, along with the historic August     |
|         |                                 | Kranti Maidan on one side, is a major focal point along August Kranti Marg. It       |
|         |                                 | is especially visible when approached from Nana Chowk.                               |
| 6.0     |                                 | TOPOGRAPHY                                                                           |
| 6.1     | Floors                          | Ground + 3 upper                                                                     |
|         |                                 | 11                                                                                   |
| 7.0     |                                 | CONSTRUCTION                                                                         |
| 7.1     | Plinth                          | The plinth is constructed in Malad stone.                                            |
| 7.2     | Walls                           | The walls are constructed of load-bearing brick masonry.                             |
| 7.3     | Floor                           | The floors are timber framed.                                                        |
| 7.4     | Stairs                          | The staircases are timber framed.                                                    |
| 7.5     | Openings                        | Brick lined fenestrations, some arched, timber framed windows inset with             |
|         |                                 | wooden shutters and glass panels.                                                    |
| 7.6     | Roofing                         | Flat timber framed roof with a terrace.                                              |
| 7.7     | Articulation                    | Long brick pilasters with rusticated finish and round stone columns with             |
|         |                                 | carved capitals and bases on the façade.                                             |
|         |                                 | Curved corner stone balconies with paneled brick parapet walls and carved            |
|         |                                 | stone railings.                                                                      |
|         |                                 | Ornamental stone parapet wall and overhang at the terrace level supported            |
|         |                                 | by stone brackets imitating wooden joist ends.                                       |
| 7.8     | Finishes                        | Plastered external walls with horizontal grooves; internal walls are painted         |
| 7.9     | Interiors (Movable & Immovable) | The interiors have been altered extensively and do not conform to any style          |
|         |                                 | or genre.                                                                            |
| 7.10    | Compound/Fence/Gate             | All the four blocks have arched entrances with various modern gates.                 |