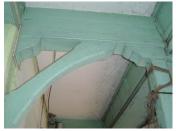

| 368     | SHRI MAHAVIR JAIN VIDYAL        | _AYA                                                                                 |
|---------|---------------------------------|--------------------------------------------------------------------------------------|
|         |                                 | finished with horizontal lines in the external plaster.                              |
|         |                                 | The upper storeys are divided into numerous bays the first and second floors         |
|         |                                 | have openings set within flat arches and the top storey has semicircular             |
|         |                                 | arched fenestrations. The bays are divided by striated vertical bands of             |
|         |                                 | masonry. Some of the bays are slightly projected outwards from the building          |
|         |                                 | line. These bays are flanked by a pair of slender round stone columns with           |
|         |                                 | carved Corinthian capitals and rising to a height of 2 floors. The facade is         |
|         |                                 | accented at corners by round bays with projecting balconies and overhangs.           |
|         |                                 | The elevation along August Kranti Marg has considerably transformed due to           |
|         |                                 | the presence of a line of retail stores and commercial establishments at the         |
|         |                                 | ground level and metal grills added to upper floor openings.                         |
| 5.3     | Intrinsic                       | Character Defining Elements                                                          |
| 5.5     | HILIHISIC                       | External                                                                             |
|         |                                 |                                                                                      |
|         |                                 | Urban edge accentuated with rounded cantilevered balconies on the corner,            |
|         |                                 | stucco pilasters, slender Corinthian columns, semi-circular and segmental            |
|         |                                 | arched openings, decorative parapet, jalis and stone brackets                        |
|         |                                 | Internal Timber stainess with descretive never nexts                                 |
| <i></i> | Value Classification            | Timber staircase with decorative newel posts                                         |
| 5.4     | Value Classification            | Existing Grade: Grade III Recommended Grade: Grade III                               |
|         |                                 | A(arc), A(cul), B(per), B(des), B(uu), I(sce), C(seh)                                |
|         |                                 | The building has architectural value with its massive façade. Housing one of         |
|         |                                 | the first hostels and library for students of the Jain community with a temple       |
|         |                                 | as well, it is also a culturally significant structure in terms of the period it was |
|         |                                 | built in, its design and usage.                                                      |
|         |                                 | This building and the intersection that it forms, along with the historic August     |
|         |                                 | Kranti Maidan on one side, is a major focal point along August Kranti Marg. It       |
|         |                                 | is especially visible when approached from Nana Chowk.                               |
| 6.0     |                                 | TOPOGRAPHY                                                                           |
| 6.1     | Floors                          | Ground + 3 upper                                                                     |
|         |                                 | 11                                                                                   |
| 7.0     |                                 | CONSTRUCTION                                                                         |
| 7.1     | Plinth                          | The plinth is constructed in Malad stone.                                            |
| 7.2     | Walls                           | The walls are constructed of load-bearing brick masonry.                             |
| 7.3     | Floor                           | The floors are timber framed.                                                        |
| 7.4     | Stairs                          | The staircases are timber framed.                                                    |
| 7.5     | Openings                        | Brick lined fenestrations, some arched, timber framed windows inset with             |
|         |                                 | wooden shutters and glass panels.                                                    |
| 7.6     | Roofing                         | Flat timber framed roof with a terrace.                                              |
| 7.7     | Articulation                    | Long brick pilasters with rusticated finish and round stone columns with             |
|         |                                 | carved capitals and bases on the façade.                                             |
|         |                                 | Curved corner stone balconies with paneled brick parapet walls and carved            |
|         |                                 | stone railings.                                                                      |
|         |                                 | Ornamental stone parapet wall and overhang at the terrace level supported            |
|         |                                 | by stone brackets imitating wooden joist ends.                                       |
| 7.8     | Finishes                        | Plastered external walls with horizontal grooves; internal walls are painted         |
| 7.9     | Interiors (Movable & Immovable) | The interiors have been altered extensively and do not conform to any style          |
|         |                                 | or genre.                                                                            |
| 7.10    | Compound/Fence/Gate             | All the four blocks have arched entrances with various modern gates.                 |

| 369          | 369 RAGHAVJI ROAD PRECINCT                       |                                                                                                                                              |  |  |
|--------------|--------------------------------------------------|----------------------------------------------------------------------------------------------------------------------------------------------|--|--|
|              |                                                  | 7. Botiwala Building                                                                                                                         |  |  |
|              |                                                  | Location : Raghavji road                                                                                                                     |  |  |
|              |                                                  | No of floors: G + 4                                                                                                                          |  |  |
|              |                                                  | Architectural style: Hybrid (Vernacular + Art Deco)                                                                                          |  |  |
|              |                                                  | Special features: Residential building with shops on ground floor located                                                                    |  |  |
|              |                                                  | at the junction of August Kranti Marg and Raghavji road. Façade articulation in Colonial (Edwardian) style with stucco moldings, cornice     |  |  |
|              |                                                  | bands and cornice balconies supported by decorative brackets. Typical                                                                        |  |  |
|              |                                                  | example of corner building with the rounded corner highlighted by                                                                            |  |  |
|              |                                                  | elaborate ornamentation and a dome.                                                                                                          |  |  |
|              |                                                  |                                                                                                                                              |  |  |
| 6.0          |                                                  | TOPOGRAPHY                                                                                                                                   |  |  |
| 6.1          | Floors                                           | Ground and 3 to 5 upper floors                                                                                                               |  |  |
|              |                                                  |                                                                                                                                              |  |  |
| 7.0          |                                                  | CONSTRUCTION                                                                                                                                 |  |  |
| 7.1          | Plinth                                           | The plinths are constructed of Malad stone masonry work.                                                                                     |  |  |
| 7.2          | Walls                                            | The walls are constructed of load-bearing Malad stone or brick masonry.                                                                      |  |  |
| 7.3          | Floor                                            | The floors are timber framed or reinforced cement concrete slabs.                                                                            |  |  |
| 7.4          | Stairs                                           | The staircases are timber framed or reinforced cement concrete.                                                                              |  |  |
| 7.5          | Openings                                         | Stone or brick lined fenestrations with timber framed windows inset with                                                                     |  |  |
|              |                                                  | wooden shutters and glass panels. Timber balconies with Art deco features                                                                    |  |  |
| 7.6          | Doofing                                          | along with Art Deco RCC balconies.  Flat timber framed or cement concrete slab roofs.                                                        |  |  |
| 7.6          | Roofing Articulation                             | The most striking feature of the entire streetscape is the cantilevered balcony                                                              |  |  |
| 1.1          | Articulation                                     | element protruding from each of the facades. Whether on Art Deco buildings                                                                   |  |  |
|              |                                                  | where the railings on the curving RCC balconies are in typical Art Deco                                                                      |  |  |
|              |                                                  | geometric designs and motifs, or elegant timber balconies on vernacular                                                                      |  |  |
|              |                                                  | style buildings which have cast iron or timber railings and coloured glass                                                                   |  |  |
|              |                                                  | panels-the balconies present on all building fronts on this sloping road gives                                                               |  |  |
|              |                                                  | it, its unique character.                                                                                                                    |  |  |
|              |                                                  | Ornamental limestone plaster work on the facades accentuating the                                                                            |  |  |
|              |                                                  | fenestrations including building entrances and windows is another distinctive                                                                |  |  |
|              |                                                  | feature of the buildings of Raghavji Road precinct.                                                                                          |  |  |
| 7.8          | Finishes                                         | The external walls are plastered and painted or have exposed stone work.                                                                     |  |  |
| 7.9          | Interiors(Movable&Immovable)                     | The interiors have been altered extensively by the tenants and hence none of                                                                 |  |  |
| 7 10         | Compound/Fonce/Cate                              | the original finishes remain.  The buildings are deviced of and compound wall or fonce or gate.                                              |  |  |
| 7.10<br>7.11 | Compound/Fence/Gate Curtilege/ Unbuilt space/out | The buildings are devoid of and compound wall or fence or gate  The buildings are planned narrowly and close to each other hence there is no |  |  |
| ' · · · ·    | buildings/landscape                              | space for landscape or out buildings                                                                                                         |  |  |
|              | buildings/landscaps                              | opado for fariadoapo or out ballaringo                                                                                                       |  |  |
| 8.0          |                                                  | SERVICES & UTILITIES                                                                                                                         |  |  |
| 8.1          | Lighting                                         | Electric light fixtures and natural light                                                                                                    |  |  |
| 8.2          | Ventilation                                      | Ceiling and wall-mounted electric fans, air-conditioning units and natural                                                                   |  |  |
|              |                                                  | ventilation through windows and balconies                                                                                                    |  |  |
| 8.3          | Electricity                                      | Electricity is supplied by the B.E.S.T.                                                                                                      |  |  |
| 8.4          | Water Supply                                     | Water supply is provided by the B.M.C.                                                                                                       |  |  |
| 8.5          | Drainage (Plumbing and sanitation)               | Rainwater down take pipes drains the water from the tiled roof. Water supply                                                                 |  |  |
|              |                                                  | pipes and soil pipes are connected to the toilet and wash areas.                                                                             |  |  |