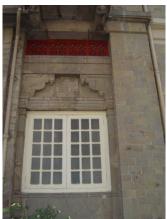

| 368     | SHRI MAHAVIR JAIN VIDYAL        | _AYA                                                                                 |
|---------|---------------------------------|--------------------------------------------------------------------------------------|
|         |                                 | finished with horizontal lines in the external plaster.                              |
|         |                                 | The upper storeys are divided into numerous bays the first and second floors         |
|         |                                 | have openings set within flat arches and the top storey has semicircular             |
|         |                                 | arched fenestrations. The bays are divided by striated vertical bands of             |
|         |                                 | masonry. Some of the bays are slightly projected outwards from the building          |
|         |                                 | line. These bays are flanked by a pair of slender round stone columns with           |
|         |                                 | carved Corinthian capitals and rising to a height of 2 floors. The facade is         |
|         |                                 | accented at corners by round bays with projecting balconies and overhangs.           |
|         |                                 | The elevation along August Kranti Marg has considerably transformed due to           |
|         |                                 | the presence of a line of retail stores and commercial establishments at the         |
|         |                                 | ground level and metal grills added to upper floor openings.                         |
| 5.3     | Intrinsic                       | Character Defining Elements                                                          |
| 5.5     | HILIHISIC                       | External                                                                             |
|         |                                 |                                                                                      |
|         |                                 | Urban edge accentuated with rounded cantilevered balconies on the corner,            |
|         |                                 | stucco pilasters, slender Corinthian columns, semi-circular and segmental            |
|         |                                 | arched openings, decorative parapet, jalis and stone brackets                        |
|         |                                 | Internal Timber stainess with descretive never nexts                                 |
| <i></i> | Value Classification            | Timber staircase with decorative newel posts                                         |
| 5.4     | Value Classification            | Existing Grade: Grade III Recommended Grade: Grade III                               |
|         |                                 | A(arc), A(cul), B(per), B(des), B(uu), I(sce), C(seh)                                |
|         |                                 | The building has architectural value with its massive façade. Housing one of         |
|         |                                 | the first hostels and library for students of the Jain community with a temple       |
|         |                                 | as well, it is also a culturally significant structure in terms of the period it was |
|         |                                 | built in, its design and usage.                                                      |
|         |                                 | This building and the intersection that it forms, along with the historic August     |
|         |                                 | Kranti Maidan on one side, is a major focal point along August Kranti Marg. It       |
|         |                                 | is especially visible when approached from Nana Chowk.                               |
| 6.0     |                                 | TOPOGRAPHY                                                                           |
| 6.1     | Floors                          | Ground + 3 upper                                                                     |
|         |                                 | 11                                                                                   |
| 7.0     |                                 | CONSTRUCTION                                                                         |
| 7.1     | Plinth                          | The plinth is constructed in Malad stone.                                            |
| 7.2     | Walls                           | The walls are constructed of load-bearing brick masonry.                             |
| 7.3     | Floor                           | The floors are timber framed.                                                        |
| 7.4     | Stairs                          | The staircases are timber framed.                                                    |
| 7.5     | Openings                        | Brick lined fenestrations, some arched, timber framed windows inset with             |
|         |                                 | wooden shutters and glass panels.                                                    |
| 7.6     | Roofing                         | Flat timber framed roof with a terrace.                                              |
| 7.7     | Articulation                    | Long brick pilasters with rusticated finish and round stone columns with             |
|         |                                 | carved capitals and bases on the façade.                                             |
|         |                                 | Curved corner stone balconies with paneled brick parapet walls and carved            |
|         |                                 | stone railings.                                                                      |
|         |                                 | Ornamental stone parapet wall and overhang at the terrace level supported            |
|         |                                 | by stone brackets imitating wooden joist ends.                                       |
| 7.8     | Finishes                        | Plastered external walls with horizontal grooves; internal walls are painted         |
| 7.9     | Interiors (Movable & Immovable) | The interiors have been altered extensively and do not conform to any style          |
|         |                                 | or genre.                                                                            |
| 7.10    | Compound/Fence/Gate             | All the four blocks have arched entrances with various modern gates.                 |

| 369          | 369 RAGHAVJI ROAD PRECINCT                       |                                                                                                                                              |  |  |
|--------------|--------------------------------------------------|----------------------------------------------------------------------------------------------------------------------------------------------|--|--|
|              |                                                  | 7. Botiwala Building                                                                                                                         |  |  |
|              |                                                  | Location : Raghavji road                                                                                                                     |  |  |
|              |                                                  | No of floors: G + 4                                                                                                                          |  |  |
|              |                                                  | Architectural style: Hybrid (Vernacular + Art Deco)                                                                                          |  |  |
|              |                                                  | Special features: Residential building with shops on ground floor located                                                                    |  |  |
|              |                                                  | at the junction of August Kranti Marg and Raghavji road. Façade articulation in Colonial (Edwardian) style with stucco moldings, cornice     |  |  |
|              |                                                  | bands and cornice balconies supported by decorative brackets. Typical                                                                        |  |  |
|              |                                                  | example of corner building with the rounded corner highlighted by                                                                            |  |  |
|              |                                                  | elaborate ornamentation and a dome.                                                                                                          |  |  |
|              |                                                  |                                                                                                                                              |  |  |
| 6.0          |                                                  | TOPOGRAPHY                                                                                                                                   |  |  |
| 6.1          | Floors                                           | Ground and 3 to 5 upper floors                                                                                                               |  |  |
|              |                                                  |                                                                                                                                              |  |  |
| 7.0          |                                                  | CONSTRUCTION                                                                                                                                 |  |  |
| 7.1          | Plinth                                           | The plinths are constructed of Malad stone masonry work.                                                                                     |  |  |
| 7.2          | Walls                                            | The walls are constructed of load-bearing Malad stone or brick masonry.                                                                      |  |  |
| 7.3          | Floor                                            | The floors are timber framed or reinforced cement concrete slabs.                                                                            |  |  |
| 7.4          | Stairs                                           | The staircases are timber framed or reinforced cement concrete.                                                                              |  |  |
| 7.5          | Openings                                         | Stone or brick lined fenestrations with timber framed windows inset with                                                                     |  |  |
|              |                                                  | wooden shutters and glass panels. Timber balconies with Art deco features                                                                    |  |  |
| 7.6          | Doofing                                          | along with Art Deco RCC balconies.  Flat timber framed or cement concrete slab roofs.                                                        |  |  |
| 7.6          | Roofing Articulation                             | The most striking feature of the entire streetscape is the cantilevered balcony                                                              |  |  |
| 1.1          | Articulation                                     | element protruding from each of the facades. Whether on Art Deco buildings                                                                   |  |  |
|              |                                                  | where the railings on the curving RCC balconies are in typical Art Deco                                                                      |  |  |
|              |                                                  | geometric designs and motifs, or elegant timber balconies on vernacular                                                                      |  |  |
|              |                                                  | style buildings which have cast iron or timber railings and coloured glass                                                                   |  |  |
|              |                                                  | panels-the balconies present on all building fronts on this sloping road gives                                                               |  |  |
|              |                                                  | it, its unique character.                                                                                                                    |  |  |
|              |                                                  | Ornamental limestone plaster work on the facades accentuating the                                                                            |  |  |
|              |                                                  | fenestrations including building entrances and windows is another distinctive                                                                |  |  |
|              |                                                  | feature of the buildings of Raghavji Road precinct.                                                                                          |  |  |
| 7.8          | Finishes                                         | The external walls are plastered and painted or have exposed stone work.                                                                     |  |  |
| 7.9          | Interiors(Movable&Immovable)                     | The interiors have been altered extensively by the tenants and hence none of                                                                 |  |  |
| 7 10         | Compound/Fonce/Cate                              | the original finishes remain.  The buildings are deviced of and compound wall or fonce or gate.                                              |  |  |
| 7.10<br>7.11 | Compound/Fence/Gate Curtilege/ Unbuilt space/out | The buildings are devoid of and compound wall or fence or gate  The buildings are planned narrowly and close to each other hence there is no |  |  |
| ' · · · ·    | buildings/landscape                              | space for landscape or out buildings                                                                                                         |  |  |
|              | buildings/landscaps                              | opado for fariadoapo or out ballaringo                                                                                                       |  |  |
| 8.0          |                                                  | SERVICES & UTILITIES                                                                                                                         |  |  |
| 8.1          | Lighting                                         | Electric light fixtures and natural light                                                                                                    |  |  |
| 8.2          | Ventilation                                      | Ceiling and wall-mounted electric fans, air-conditioning units and natural                                                                   |  |  |
|              |                                                  | ventilation through windows and balconies                                                                                                    |  |  |
| 8.3          | Electricity                                      | Electricity is supplied by the B.E.S.T.                                                                                                      |  |  |
| 8.4          | Water Supply                                     | Water supply is provided by the B.M.C.                                                                                                       |  |  |
| 8.5          | Drainage (Plumbing and sanitation)               | Rainwater down take pipes drains the water from the tiled roof. Water supply                                                                 |  |  |
|              |                                                  | pipes and soil pipes are connected to the toilet and wash areas.                                                                             |  |  |