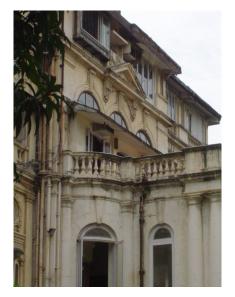

| 368        | SHRI MAHAVIR JAIN VIDYAL    | AYA                                                                            |
|------------|-----------------------------|--------------------------------------------------------------------------------|
| 1000       | Common Ref n                | no: 2005/GII/368                                                               |
| CAR        | Card No.: 51                |                                                                                |
| Sport Dece | Ward (Part): D              | 3.09                                                                           |
|            | CS No.: 1/556               | WALIA RANK                                                                     |
|            | Plot Area: 192              | 3.09                                                                           |
|            | B U Area: NA                | (40)                                                                           |
|            | Date: 31st Dece             | ember 04                                                                       |
|            | Record by: Abh              |                                                                                |
|            | Review by: Ais              | hwarva Tinnis SHRI MAHAVIR JAIN                                                |
|            |                             | ixt:AB                                                                         |
|            | Photo Ref: 368              |                                                                                |
| 1.0        |                             | DENOMINATION                                                                   |
| 1.1        | Name of Premises            | Shri Mahavir Jain Vidyalaya                                                    |
| 1.2        | Earlier Name                | Same                                                                           |
| 1.3        | Built In                    | Early 20th century Extension Date(if any) none                                 |
| 1.0        | Dant III                    | Extension Bate(ii arry) none                                                   |
| 2.0        |                             | ACCESS ROADS                                                                   |
| 2.1        | Main                        | August Kranti Marg                                                             |
| 2.2        | Subsidiary                  | Tejpal Road                                                                    |
| 2.2        | Cabolalary                  | rojparrodd                                                                     |
| 3.0        |                             | OWNERSHIP PATTERN                                                              |
| 3.1        | Present                     | Shri Mahavir Jain Vidyalaya                                                    |
| 3.2        | Past                        | Same                                                                           |
| 3.3        | Status                      | Trust                                                                          |
| 0.0        | Cidido                      | Trust                                                                          |
| 4.0        |                             | USE                                                                            |
| 4.1        | Present                     | Mixed use - Religious, educational, residential and commercial                 |
|            | 1.1999.11                   | (Jain library, temple, hostel and some commercial uses on the ground level     |
|            |                             | along August Kranti Marg).                                                     |
| 4.2        | Past                        | Same                                                                           |
| 4.3        | Usage                       | Mostly regular, some portions are disused                                      |
|            |                             |                                                                                |
| 5.0        |                             | SIGNIFICANCE & VALUE CLASSIFICATION                                            |
| 5.1        | Townscape (Natural/Manmade) | The building has a very long façade along August Kranti Marg, Tejpal Road      |
|            | (                           | and a corner elevation at the Gowalia Tank intersection. It overlooks the      |
|            |                             | August Kranti Maidan and has an imposing presence on the intersection.         |
| 5.2        | Architectural Description   | Planning                                                                       |
|            |                             | Large archways in the centre of each of the blocks leads into entrance lobby.  |
|            |                             | From here, staircases lead to the upper floors that have narrow verandahs      |
|            |                             | from where the individual residences can be entered.                           |
|            |                             | Stylistic Classification                                                       |
|            |                             | This Colonial style building has a large footprint with 4 elevations, and is   |
|            |                             | divided into 4 blocks (Block A – at rear, Blocks B – along August Kranti       |
|            |                             | Marg, Block C – at the Gowalia Tank intersection and Block D – along Tejpal    |
|            |                             | Road).                                                                         |
|            |                             | The ground floor of all the blocks is greater in height than all the upper 3   |
|            |                             | floors. This level has arched openings, sometimes with verandahs and           |
|            |                             | rectangular slits above for light and ventilation. The brick masonry work is   |
|            |                             | Toolaring that only work to high and vortification. The brick maconing work to |

| 368     | SHRI MAHAVIR JAIN VIDYAL        | _AYA                                                                                 |
|---------|---------------------------------|--------------------------------------------------------------------------------------|
|         |                                 | finished with horizontal lines in the external plaster.                              |
|         |                                 | The upper storeys are divided into numerous bays the first and second floors         |
|         |                                 | have openings set within flat arches and the top storey has semicircular             |
|         |                                 | arched fenestrations. The bays are divided by striated vertical bands of             |
|         |                                 | masonry. Some of the bays are slightly projected outwards from the building          |
|         |                                 | line. These bays are flanked by a pair of slender round stone columns with           |
|         |                                 | carved Corinthian capitals and rising to a height of 2 floors. The facade is         |
|         |                                 | accented at corners by round bays with projecting balconies and overhangs.           |
|         |                                 | The elevation along August Kranti Marg has considerably transformed due to           |
|         |                                 | the presence of a line of retail stores and commercial establishments at the         |
|         |                                 | ground level and metal grills added to upper floor openings.                         |
| 5.3     | Intrinsic                       | Character Defining Elements                                                          |
| 5.5     | HILIHISIC                       | External                                                                             |
|         |                                 |                                                                                      |
|         |                                 | Urban edge accentuated with rounded cantilevered balconies on the corner,            |
|         |                                 | stucco pilasters, slender Corinthian columns, semi-circular and segmental            |
|         |                                 | arched openings, decorative parapet, jalis and stone brackets                        |
|         |                                 | Internal Timber stainess with descretive never nexts                                 |
| <i></i> | Value Classification            | Timber staircase with decorative newel posts                                         |
| 5.4     | Value Classification            | Existing Grade: Grade III Recommended Grade: Grade III                               |
|         |                                 | A(arc), A(cul), B(per), B(des), B(uu), I(sce), C(seh)                                |
|         |                                 | The building has architectural value with its massive façade. Housing one of         |
|         |                                 | the first hostels and library for students of the Jain community with a temple       |
|         |                                 | as well, it is also a culturally significant structure in terms of the period it was |
|         |                                 | built in, its design and usage.                                                      |
|         |                                 | This building and the intersection that it forms, along with the historic August     |
|         |                                 | Kranti Maidan on one side, is a major focal point along August Kranti Marg. It       |
|         |                                 | is especially visible when approached from Nana Chowk.                               |
| 6.0     |                                 | TOPOGRAPHY                                                                           |
| 6.1     | Floors                          | Ground + 3 upper                                                                     |
|         |                                 | 11                                                                                   |
| 7.0     |                                 | CONSTRUCTION                                                                         |
| 7.1     | Plinth                          | The plinth is constructed in Malad stone.                                            |
| 7.2     | Walls                           | The walls are constructed of load-bearing brick masonry.                             |
| 7.3     | Floor                           | The floors are timber framed.                                                        |
| 7.4     | Stairs                          | The staircases are timber framed.                                                    |
| 7.5     | Openings                        | Brick lined fenestrations, some arched, timber framed windows inset with             |
|         |                                 | wooden shutters and glass panels.                                                    |
| 7.6     | Roofing                         | Flat timber framed roof with a terrace.                                              |
| 7.7     | Articulation                    | Long brick pilasters with rusticated finish and round stone columns with             |
|         |                                 | carved capitals and bases on the façade.                                             |
|         |                                 | Curved corner stone balconies with paneled brick parapet walls and carved            |
|         |                                 | stone railings.                                                                      |
|         |                                 | Ornamental stone parapet wall and overhang at the terrace level supported            |
|         |                                 | by stone brackets imitating wooden joist ends.                                       |
| 7.8     | Finishes                        | Plastered external walls with horizontal grooves; internal walls are painted         |
| 7.9     | Interiors (Movable & Immovable) | The interiors have been altered extensively and do not conform to any style          |
|         |                                 | or genre.                                                                            |
| 7.10    | Compound/Fence/Gate             | All the four blocks have arched entrances with various modern gates.                 |