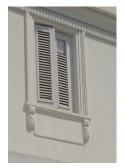

| 368     | SHRI MAHAVIR JAIN VIDYAL        | _AYA                                                                                 |
|---------|---------------------------------|--------------------------------------------------------------------------------------|
|         |                                 | finished with horizontal lines in the external plaster.                              |
|         |                                 | The upper storeys are divided into numerous bays the first and second floors         |
|         |                                 | have openings set within flat arches and the top storey has semicircular             |
|         |                                 | arched fenestrations. The bays are divided by striated vertical bands of             |
|         |                                 | masonry. Some of the bays are slightly projected outwards from the building          |
|         |                                 | line. These bays are flanked by a pair of slender round stone columns with           |
|         |                                 | carved Corinthian capitals and rising to a height of 2 floors. The facade is         |
|         |                                 | accented at corners by round bays with projecting balconies and overhangs.           |
|         |                                 | The elevation along August Kranti Marg has considerably transformed due to           |
|         |                                 | the presence of a line of retail stores and commercial establishments at the         |
|         |                                 | ground level and metal grills added to upper floor openings.                         |
| 5.3     | Intrinsic                       | Character Defining Elements                                                          |
| 5.5     | HILIHISIC                       | External                                                                             |
|         |                                 |                                                                                      |
|         |                                 | Urban edge accentuated with rounded cantilevered balconies on the corner,            |
|         |                                 | stucco pilasters, slender Corinthian columns, semi-circular and segmental            |
|         |                                 | arched openings, decorative parapet, jalis and stone brackets                        |
|         |                                 | Internal Timber stainess with descretive never nexts                                 |
| <i></i> | Value Classification            | Timber staircase with decorative newel posts                                         |
| 5.4     | Value Classification            | Existing Grade: Grade III Recommended Grade: Grade III                               |
|         |                                 | A(arc), A(cul), B(per), B(des), B(uu), I(sce), C(seh)                                |
|         |                                 | The building has architectural value with its massive façade. Housing one of         |
|         |                                 | the first hostels and library for students of the Jain community with a temple       |
|         |                                 | as well, it is also a culturally significant structure in terms of the period it was |
|         |                                 | built in, its design and usage.                                                      |
|         |                                 | This building and the intersection that it forms, along with the historic August     |
|         |                                 | Kranti Maidan on one side, is a major focal point along August Kranti Marg. It       |
|         |                                 | is especially visible when approached from Nana Chowk.                               |
| 6.0     |                                 | TOPOGRAPHY                                                                           |
| 6.1     | Floors                          | Ground + 3 upper                                                                     |
|         |                                 | 11                                                                                   |
| 7.0     |                                 | CONSTRUCTION                                                                         |
| 7.1     | Plinth                          | The plinth is constructed in Malad stone.                                            |
| 7.2     | Walls                           | The walls are constructed of load-bearing brick masonry.                             |
| 7.3     | Floor                           | The floors are timber framed.                                                        |
| 7.4     | Stairs                          | The staircases are timber framed.                                                    |
| 7.5     | Openings                        | Brick lined fenestrations, some arched, timber framed windows inset with             |
|         |                                 | wooden shutters and glass panels.                                                    |
| 7.6     | Roofing                         | Flat timber framed roof with a terrace.                                              |
| 7.7     | Articulation                    | Long brick pilasters with rusticated finish and round stone columns with             |
|         |                                 | carved capitals and bases on the façade.                                             |
|         |                                 | Curved corner stone balconies with paneled brick parapet walls and carved            |
|         |                                 | stone railings.                                                                      |
|         |                                 | Ornamental stone parapet wall and overhang at the terrace level supported            |
|         |                                 | by stone brackets imitating wooden joist ends.                                       |
| 7.8     | Finishes                        | Plastered external walls with horizontal grooves; internal walls are painted         |
| 7.9     | Interiors (Movable & Immovable) | The interiors have been altered extensively and do not conform to any style          |
|         |                                 | or genre.                                                                            |
| 7.10    | Compound/Fence/Gate             | All the four blocks have arched entrances with various modern gates.                 |

| 368  | SHRI MAHAVIR JAIN VIDYAL                         | AYA                                                                                                                                                                                                                                                                                                                                                                                                                                                                                                                                                                                                                       |  |
|------|--------------------------------------------------|---------------------------------------------------------------------------------------------------------------------------------------------------------------------------------------------------------------------------------------------------------------------------------------------------------------------------------------------------------------------------------------------------------------------------------------------------------------------------------------------------------------------------------------------------------------------------------------------------------------------------|--|
| 7.11 | Curtilege/ Unbuilt space/out buildings/landscape | None                                                                                                                                                                                                                                                                                                                                                                                                                                                                                                                                                                                                                      |  |
| 8.0  |                                                  | SERVICES & UTILITIES                                                                                                                                                                                                                                                                                                                                                                                                                                                                                                                                                                                                      |  |
| 8.1  | Lighting                                         | Electric light fixtures and natural light                                                                                                                                                                                                                                                                                                                                                                                                                                                                                                                                                                                 |  |
| 8.2  | Ventilation                                      | Ceiling and wall-mounted electric fans, air-conditioning units and natural ventilation through windows and balconies                                                                                                                                                                                                                                                                                                                                                                                                                                                                                                      |  |
| 8.3  | Electricity                                      | Electricity is supplied by the B.E.S.T.                                                                                                                                                                                                                                                                                                                                                                                                                                                                                                                                                                                   |  |
| 8.4  | Water Supply                                     | Water supply is provided by the B.M.C.                                                                                                                                                                                                                                                                                                                                                                                                                                                                                                                                                                                    |  |
| 8.5  | Drainage (Plumbing and sanitation)               | Rainwater downtake pipes drain the water from the tiled roof. Water supply pipes and soil pipes are connected to the toilet and wash areas.                                                                                                                                                                                                                                                                                                                                                                                                                                                                               |  |
| 8.6  | Fire Precaution                                  | None                                                                                                                                                                                                                                                                                                                                                                                                                                                                                                                                                                                                                      |  |
| 8.7  | Other (HVAC/BMC/Security<br>Systems)             | None                                                                                                                                                                                                                                                                                                                                                                                                                                                                                                                                                                                                                      |  |
| 9.0  |                                                  | CONDITION                                                                                                                                                                                                                                                                                                                                                                                                                                                                                                                                                                                                                 |  |
| 9.1  | Plinth                                           | Condition of the plinth is not good as discolouration due to rising damp is seen externally.                                                                                                                                                                                                                                                                                                                                                                                                                                                                                                                              |  |
| 9.2  | Walls                                            | Discoloration, peeling of plaster and surface damage due to the water seepage and ficus growth is seen on external walls.                                                                                                                                                                                                                                                                                                                                                                                                                                                                                                 |  |
| 9.3  | Floor                                            | The floors are free from all visible structural defects.                                                                                                                                                                                                                                                                                                                                                                                                                                                                                                                                                                  |  |
| 9.4  | Stairs                                           | Condition of the staircase is fairly good though some of the treads are worn out and in need of repairs.                                                                                                                                                                                                                                                                                                                                                                                                                                                                                                                  |  |
| 9.5  | Openings                                         | Mostly in a fairly good condition on the Block D but some of the openings including balconies have been completely transformed by addition of aluminum sliding windows and window A.C. units on the other blocks. Broken window frames on Block B.                                                                                                                                                                                                                                                                                                                                                                        |  |
| 9.6  | Roofing                                          | Requires annual maintenance including water-proofing treatment.                                                                                                                                                                                                                                                                                                                                                                                                                                                                                                                                                           |  |
| 9.7  | Articulation & Finishes                          | Some details are hidden by signboards or shutters, have been broken or show cracks and damage.                                                                                                                                                                                                                                                                                                                                                                                                                                                                                                                            |  |
| 9.8  | Services                                         | Need to be upgraded as many of the downtake pipes have corroded.                                                                                                                                                                                                                                                                                                                                                                                                                                                                                                                                                          |  |
| 9.9  | Outbuildings                                     | Not applicable                                                                                                                                                                                                                                                                                                                                                                                                                                                                                                                                                                                                            |  |
| 9.10 | Overall Condition                                | The building is in a weakened condition with many areas requiring structural consolidation, replastering of external wall, repair of damaged openings and other general maintenance work.  Maintenance level: Fairly good in Block C & D, but poor in Block A & B                                                                                                                                                                                                                                                                                                                                                         |  |
| 10.0 |                                                  | TRANSFORMATION                                                                                                                                                                                                                                                                                                                                                                                                                                                                                                                                                                                                            |  |
| 10.1 | Form                                             | None                                                                                                                                                                                                                                                                                                                                                                                                                                                                                                                                                                                                                      |  |
| 10.2 | Structure                                        | None                                                                                                                                                                                                                                                                                                                                                                                                                                                                                                                                                                                                                      |  |
| 10.3 | Articulation & Finishes                          | The ground floor of the building is completed altered due to the presence of retail shops and commercial establishments. Incongruous additions like shop tin chajjas, signboards, shutters, counters, shelving etc. hide the details and mar the building façade. Arches and other openings have been enclosed, rolling shutters added.  Metal grills and jalis on the openings completely hide original details and mar the façade. Window A.C. units have been placed on the external building wall with complete disregard for the elevation aesthetics. Other modern accretions on the facades include clothes lines. |  |