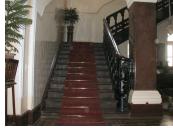

| 368     | SHRI MAHAVIR JAIN VIDYAL        | _AYA                                                                                 |
|---------|---------------------------------|--------------------------------------------------------------------------------------|
|         |                                 | finished with horizontal lines in the external plaster.                              |
|         |                                 | The upper storeys are divided into numerous bays the first and second floors         |
|         |                                 | have openings set within flat arches and the top storey has semicircular             |
|         |                                 | arched fenestrations. The bays are divided by striated vertical bands of             |
|         |                                 | masonry. Some of the bays are slightly projected outwards from the building          |
|         |                                 | line. These bays are flanked by a pair of slender round stone columns with           |
|         |                                 | carved Corinthian capitals and rising to a height of 2 floors. The facade is         |
|         |                                 | accented at corners by round bays with projecting balconies and overhangs.           |
|         |                                 | The elevation along August Kranti Marg has considerably transformed due to           |
|         |                                 | the presence of a line of retail stores and commercial establishments at the         |
|         |                                 | ground level and metal grills added to upper floor openings.                         |
| 5.3     | Intrinsic                       | Character Defining Elements                                                          |
| 5.5     | HILIHISIC                       | External                                                                             |
|         |                                 |                                                                                      |
|         |                                 | Urban edge accentuated with rounded cantilevered balconies on the corner,            |
|         |                                 | stucco pilasters, slender Corinthian columns, semi-circular and segmental            |
|         |                                 | arched openings, decorative parapet, jalis and stone brackets                        |
|         |                                 | Internal Timber stainess with descretive never nexts                                 |
| <i></i> | Value Classification            | Timber staircase with decorative newel posts                                         |
| 5.4     | Value Classification            | Existing Grade: Grade III Recommended Grade: Grade III                               |
|         |                                 | A(arc), A(cul), B(per), B(des), B(uu), I(sce), C(seh)                                |
|         |                                 | The building has architectural value with its massive façade. Housing one of         |
|         |                                 | the first hostels and library for students of the Jain community with a temple       |
|         |                                 | as well, it is also a culturally significant structure in terms of the period it was |
|         |                                 | built in, its design and usage.                                                      |
|         |                                 | This building and the intersection that it forms, along with the historic August     |
|         |                                 | Kranti Maidan on one side, is a major focal point along August Kranti Marg. It       |
|         |                                 | is especially visible when approached from Nana Chowk.                               |
| 6.0     |                                 | TOPOGRAPHY                                                                           |
| 6.1     | Floors                          | Ground + 3 upper                                                                     |
|         |                                 | 11                                                                                   |
| 7.0     |                                 | CONSTRUCTION                                                                         |
| 7.1     | Plinth                          | The plinth is constructed in Malad stone.                                            |
| 7.2     | Walls                           | The walls are constructed of load-bearing brick masonry.                             |
| 7.3     | Floor                           | The floors are timber framed.                                                        |
| 7.4     | Stairs                          | The staircases are timber framed.                                                    |
| 7.5     | Openings                        | Brick lined fenestrations, some arched, timber framed windows inset with             |
|         |                                 | wooden shutters and glass panels.                                                    |
| 7.6     | Roofing                         | Flat timber framed roof with a terrace.                                              |
| 7.7     | Articulation                    | Long brick pilasters with rusticated finish and round stone columns with             |
|         |                                 | carved capitals and bases on the façade.                                             |
|         |                                 | Curved corner stone balconies with paneled brick parapet walls and carved            |
|         |                                 | stone railings.                                                                      |
|         |                                 | Ornamental stone parapet wall and overhang at the terrace level supported            |
|         |                                 | by stone brackets imitating wooden joist ends.                                       |
| 7.8     | Finishes                        | Plastered external walls with horizontal grooves; internal walls are painted         |
| 7.9     | Interiors (Movable & Immovable) | The interiors have been altered extensively and do not conform to any style          |
|         |                                 | or genre.                                                                            |
| 7.10    | Compound/Fence/Gate             | All the four blocks have arched entrances with various modern gates.                 |