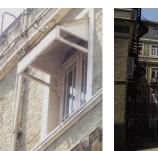

| 368     | SHRI MAHAVIR JAIN VIDYAL        | _AYA                                                                                 |
|---------|---------------------------------|--------------------------------------------------------------------------------------|
|         |                                 | finished with horizontal lines in the external plaster.                              |
|         |                                 | The upper storeys are divided into numerous bays the first and second floors         |
|         |                                 | have openings set within flat arches and the top storey has semicircular             |
|         |                                 | arched fenestrations. The bays are divided by striated vertical bands of             |
|         |                                 | masonry. Some of the bays are slightly projected outwards from the building          |
|         |                                 | line. These bays are flanked by a pair of slender round stone columns with           |
|         |                                 | carved Corinthian capitals and rising to a height of 2 floors. The facade is         |
|         |                                 | accented at corners by round bays with projecting balconies and overhangs.           |
|         |                                 | The elevation along August Kranti Marg has considerably transformed due to           |
|         |                                 | the presence of a line of retail stores and commercial establishments at the         |
|         |                                 | ground level and metal grills added to upper floor openings.                         |
| 5.3     | Intrinsic                       | Character Defining Elements                                                          |
| 5.5     | HILIHISIC                       | External                                                                             |
|         |                                 |                                                                                      |
|         |                                 | Urban edge accentuated with rounded cantilevered balconies on the corner,            |
|         |                                 | stucco pilasters, slender Corinthian columns, semi-circular and segmental            |
|         |                                 | arched openings, decorative parapet, jalis and stone brackets                        |
|         |                                 | Internal Timber stainess with descretive never nexts                                 |
| <i></i> | Value Classification            | Timber staircase with decorative newel posts                                         |
| 5.4     | Value Classification            | Existing Grade: Grade III Recommended Grade: Grade III                               |
|         |                                 | A(arc), A(cul), B(per), B(des), B(uu), I(sce), C(seh)                                |
|         |                                 | The building has architectural value with its massive façade. Housing one of         |
|         |                                 | the first hostels and library for students of the Jain community with a temple       |
|         |                                 | as well, it is also a culturally significant structure in terms of the period it was |
|         |                                 | built in, its design and usage.                                                      |
|         |                                 | This building and the intersection that it forms, along with the historic August     |
|         |                                 | Kranti Maidan on one side, is a major focal point along August Kranti Marg. It       |
|         |                                 | is especially visible when approached from Nana Chowk.                               |
| 6.0     |                                 | TOPOGRAPHY                                                                           |
| 6.1     | Floors                          | Ground + 3 upper                                                                     |
|         |                                 | 11                                                                                   |
| 7.0     |                                 | CONSTRUCTION                                                                         |
| 7.1     | Plinth                          | The plinth is constructed in Malad stone.                                            |
| 7.2     | Walls                           | The walls are constructed of load-bearing brick masonry.                             |
| 7.3     | Floor                           | The floors are timber framed.                                                        |
| 7.4     | Stairs                          | The staircases are timber framed.                                                    |
| 7.5     | Openings                        | Brick lined fenestrations, some arched, timber framed windows inset with             |
|         |                                 | wooden shutters and glass panels.                                                    |
| 7.6     | Roofing                         | Flat timber framed roof with a terrace.                                              |
| 7.7     | Articulation                    | Long brick pilasters with rusticated finish and round stone columns with             |
|         |                                 | carved capitals and bases on the façade.                                             |
|         |                                 | Curved corner stone balconies with paneled brick parapet walls and carved            |
|         |                                 | stone railings.                                                                      |
|         |                                 | Ornamental stone parapet wall and overhang at the terrace level supported            |
|         |                                 | by stone brackets imitating wooden joist ends.                                       |
| 7.8     | Finishes                        | Plastered external walls with horizontal grooves; internal walls are painted         |
| 7.9     | Interiors (Movable & Immovable) | The interiors have been altered extensively and do not conform to any style          |
|         |                                 | or genre.                                                                            |
| 7.10    | Compound/Fence/Gate             | All the four blocks have arched entrances with various modern gates.                 |

| 369          | 369 RAGHAVJI ROAD PRECINCT                       |                                                                                                                                              |  |  |
|--------------|--------------------------------------------------|----------------------------------------------------------------------------------------------------------------------------------------------|--|--|
|              |                                                  | 7. Botiwala Building                                                                                                                         |  |  |
|              |                                                  | Location : Raghavji road                                                                                                                     |  |  |
|              |                                                  | No of floors: G + 4                                                                                                                          |  |  |
|              |                                                  | Architectural style: Hybrid (Vernacular + Art Deco)                                                                                          |  |  |
|              |                                                  | Special features: Residential building with shops on ground floor located                                                                    |  |  |
|              |                                                  | at the junction of August Kranti Marg and Raghavji road. Façade articulation in Colonial (Edwardian) style with stucco moldings, cornice     |  |  |
|              |                                                  | bands and cornice balconies supported by decorative brackets. Typical                                                                        |  |  |
|              |                                                  | example of corner building with the rounded corner highlighted by                                                                            |  |  |
|              |                                                  | elaborate ornamentation and a dome.                                                                                                          |  |  |
|              |                                                  |                                                                                                                                              |  |  |
| 6.0          |                                                  | TOPOGRAPHY                                                                                                                                   |  |  |
| 6.1          | Floors                                           | Ground and 3 to 5 upper floors                                                                                                               |  |  |
|              |                                                  |                                                                                                                                              |  |  |
| 7.0          |                                                  | CONSTRUCTION                                                                                                                                 |  |  |
| 7.1          | Plinth                                           | The plinths are constructed of Malad stone masonry work.                                                                                     |  |  |
| 7.2          | Walls                                            | The walls are constructed of load-bearing Malad stone or brick masonry.                                                                      |  |  |
| 7.3          | Floor                                            | The floors are timber framed or reinforced cement concrete slabs.                                                                            |  |  |
| 7.4          | Stairs                                           | The staircases are timber framed or reinforced cement concrete.                                                                              |  |  |
| 7.5          | Openings                                         | Stone or brick lined fenestrations with timber framed windows inset with                                                                     |  |  |
|              |                                                  | wooden shutters and glass panels. Timber balconies with Art deco features                                                                    |  |  |
| 7.6          | Doofing                                          | along with Art Deco RCC balconies.  Flat timber framed or cement concrete slab roofs.                                                        |  |  |
| 7.6          | Roofing Articulation                             | The most striking feature of the entire streetscape is the cantilevered balcony                                                              |  |  |
| 1.1          | Articulation                                     | element protruding from each of the facades. Whether on Art Deco buildings                                                                   |  |  |
|              |                                                  | where the railings on the curving RCC balconies are in typical Art Deco                                                                      |  |  |
|              |                                                  | geometric designs and motifs, or elegant timber balconies on vernacular                                                                      |  |  |
|              |                                                  | style buildings which have cast iron or timber railings and coloured glass                                                                   |  |  |
|              |                                                  | panels-the balconies present on all building fronts on this sloping road gives                                                               |  |  |
|              |                                                  | it, its unique character.                                                                                                                    |  |  |
|              |                                                  | Ornamental limestone plaster work on the facades accentuating the                                                                            |  |  |
|              |                                                  | fenestrations including building entrances and windows is another distinctive                                                                |  |  |
|              |                                                  | feature of the buildings of Raghavji Road precinct.                                                                                          |  |  |
| 7.8          | Finishes                                         | The external walls are plastered and painted or have exposed stone work.                                                                     |  |  |
| 7.9          | Interiors(Movable&Immovable)                     | The interiors have been altered extensively by the tenants and hence none of                                                                 |  |  |
| 7 10         | Compound/Fonce/Cate                              | the original finishes remain.  The buildings are deviced of and compound wall or fonce or gate.                                              |  |  |
| 7.10<br>7.11 | Compound/Fence/Gate Curtilege/ Unbuilt space/out | The buildings are devoid of and compound wall or fence or gate  The buildings are planned narrowly and close to each other hence there is no |  |  |
| ' · · · ·    | buildings/landscape                              | space for landscape or out buildings                                                                                                         |  |  |
|              | buildings/landscaps                              | opado for fariadoapo or out ballaringo                                                                                                       |  |  |
| 8.0          |                                                  | SERVICES & UTILITIES                                                                                                                         |  |  |
| 8.1          | Lighting                                         | Electric light fixtures and natural light                                                                                                    |  |  |
| 8.2          | Ventilation                                      | Ceiling and wall-mounted electric fans, air-conditioning units and natural                                                                   |  |  |
|              |                                                  | ventilation through windows and balconies                                                                                                    |  |  |
| 8.3          | Electricity                                      | Electricity is supplied by the B.E.S.T.                                                                                                      |  |  |
| 8.4          | Water Supply                                     | Water supply is provided by the B.M.C.                                                                                                       |  |  |
| 8.5          | Drainage (Plumbing and sanitation)               | Rainwater down take pipes drains the water from the tiled roof. Water supply                                                                 |  |  |
|              |                                                  | pipes and soil pipes are connected to the toilet and wash areas.                                                                             |  |  |