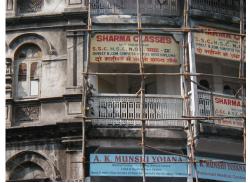

| 368  | SHRI MAHAVIR JAIN VIDYAL                         | AYA                                                                                                                                                                                                                                                                                                                                                                                                                                                                                                                                                                                                                       |  |
|------|--------------------------------------------------|---------------------------------------------------------------------------------------------------------------------------------------------------------------------------------------------------------------------------------------------------------------------------------------------------------------------------------------------------------------------------------------------------------------------------------------------------------------------------------------------------------------------------------------------------------------------------------------------------------------------------|--|
| 7.11 | Curtilege/ Unbuilt space/out buildings/landscape | None                                                                                                                                                                                                                                                                                                                                                                                                                                                                                                                                                                                                                      |  |
| 8.0  |                                                  | SERVICES & UTILITIES                                                                                                                                                                                                                                                                                                                                                                                                                                                                                                                                                                                                      |  |
| 8.1  | Lighting                                         | Electric light fixtures and natural light                                                                                                                                                                                                                                                                                                                                                                                                                                                                                                                                                                                 |  |
| 8.2  | Ventilation                                      | Ceiling and wall-mounted electric fans, air-conditioning units and natural ventilation through windows and balconies                                                                                                                                                                                                                                                                                                                                                                                                                                                                                                      |  |
| 8.3  | Electricity                                      | Electricity is supplied by the B.E.S.T.                                                                                                                                                                                                                                                                                                                                                                                                                                                                                                                                                                                   |  |
| 8.4  | Water Supply                                     | Water supply is provided by the B.M.C.                                                                                                                                                                                                                                                                                                                                                                                                                                                                                                                                                                                    |  |
| 8.5  | Drainage (Plumbing and sanitation)               | Rainwater downtake pipes drain the water from the tiled roof. Water supply pipes and soil pipes are connected to the toilet and wash areas.                                                                                                                                                                                                                                                                                                                                                                                                                                                                               |  |
| 8.6  | Fire Precaution                                  | None                                                                                                                                                                                                                                                                                                                                                                                                                                                                                                                                                                                                                      |  |
| 8.7  | Other (HVAC/BMC/Security<br>Systems)             | None                                                                                                                                                                                                                                                                                                                                                                                                                                                                                                                                                                                                                      |  |
| 9.0  |                                                  | CONDITION                                                                                                                                                                                                                                                                                                                                                                                                                                                                                                                                                                                                                 |  |
| 9.1  | Plinth                                           | Condition of the plinth is not good as discolouration due to rising damp is seen externally.                                                                                                                                                                                                                                                                                                                                                                                                                                                                                                                              |  |
| 9.2  | Walls                                            | Discoloration, peeling of plaster and surface damage due to the water seepage and ficus growth is seen on external walls.                                                                                                                                                                                                                                                                                                                                                                                                                                                                                                 |  |
| 9.3  | Floor                                            | The floors are free from all visible structural defects.                                                                                                                                                                                                                                                                                                                                                                                                                                                                                                                                                                  |  |
| 9.4  | Stairs                                           | Condition of the staircase is fairly good though some of the treads are worn out and in need of repairs.                                                                                                                                                                                                                                                                                                                                                                                                                                                                                                                  |  |
| 9.5  | Openings                                         | Mostly in a fairly good condition on the Block D but some of the openings including balconies have been completely transformed by addition of aluminum sliding windows and window A.C. units on the other blocks. Broken window frames on Block B.                                                                                                                                                                                                                                                                                                                                                                        |  |
| 9.6  | Roofing                                          | Requires annual maintenance including water-proofing treatment.                                                                                                                                                                                                                                                                                                                                                                                                                                                                                                                                                           |  |
| 9.7  | Articulation & Finishes                          | Some details are hidden by signboards or shutters, have been broken or show cracks and damage.                                                                                                                                                                                                                                                                                                                                                                                                                                                                                                                            |  |
| 9.8  | Services                                         | Need to be upgraded as many of the downtake pipes have corroded.                                                                                                                                                                                                                                                                                                                                                                                                                                                                                                                                                          |  |
| 9.9  | Outbuildings                                     | Not applicable                                                                                                                                                                                                                                                                                                                                                                                                                                                                                                                                                                                                            |  |
| 9.10 | Overall Condition                                | The building is in a weakened condition with many areas requiring structural consolidation, replastering of external wall, repair of damaged openings and other general maintenance work.  Maintenance level: Fairly good in Block C & D, but poor in Block A & B                                                                                                                                                                                                                                                                                                                                                         |  |
| 10.0 |                                                  | TRANSFORMATION                                                                                                                                                                                                                                                                                                                                                                                                                                                                                                                                                                                                            |  |
| 10.1 | Form                                             | None                                                                                                                                                                                                                                                                                                                                                                                                                                                                                                                                                                                                                      |  |
| 10.2 | Structure                                        | None                                                                                                                                                                                                                                                                                                                                                                                                                                                                                                                                                                                                                      |  |
| 10.3 | Articulation & Finishes                          | The ground floor of the building is completed altered due to the presence of retail shops and commercial establishments. Incongruous additions like shop tin chajjas, signboards, shutters, counters, shelving etc. hide the details and mar the building façade. Arches and other openings have been enclosed, rolling shutters added.  Metal grills and jalis on the openings completely hide original details and mar the façade. Window A.C. units have been placed on the external building wall with complete disregard for the elevation aesthetics. Other modern accretions on the facades include clothes lines. |  |