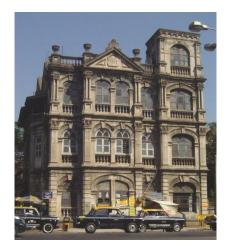

| 368        | SHRI MAHAVIR JAIN VIDYAL    | AYA                                                                            |
|------------|-----------------------------|--------------------------------------------------------------------------------|
| 1000       | Common Ref n                | no: 2005/GII/368                                                               |
| CAR        | Card No.: 51                |                                                                                |
| Sport Dece | Ward (Part): D              | 3.09                                                                           |
|            | CS No.: 1/556               | WALIA RANK                                                                     |
|            | Plot Area: 192              | 3.09                                                                           |
|            | B U Area: NA                | (40)                                                                           |
|            | Date: 31st Dece             | ember 04                                                                       |
|            | Record by: Abh              |                                                                                |
|            | Review by: Ais              | hwarva Tinnis SHRI MAHAVIR JAIN                                                |
|            |                             | ixt:AB                                                                         |
|            | Photo Ref: 368              |                                                                                |
| 1.0        |                             | DENOMINATION                                                                   |
| 1.1        | Name of Premises            | Shri Mahavir Jain Vidyalaya                                                    |
| 1.2        | Earlier Name                | Same                                                                           |
| 1.3        | Built In                    | Early 20th century Extension Date(if any) none                                 |
| 1.0        | Dant III                    | Extension Bate(ii arry) none                                                   |
| 2.0        |                             | ACCESS ROADS                                                                   |
| 2.1        | Main                        | August Kranti Marg                                                             |
| 2.2        | Subsidiary                  | Tejpal Road                                                                    |
| 2.2        | Cabolalary                  | rojparrodd                                                                     |
| 3.0        |                             | OWNERSHIP PATTERN                                                              |
| 3.1        | Present                     | Shri Mahavir Jain Vidyalaya                                                    |
| 3.2        | Past                        | Same                                                                           |
| 3.3        | Status                      | Trust                                                                          |
| 0.0        | Cidido                      | Trust                                                                          |
| 4.0        |                             | USE                                                                            |
| 4.1        | Present                     | Mixed use - Religious, educational, residential and commercial                 |
|            | 1.1999.11                   | (Jain library, temple, hostel and some commercial uses on the ground level     |
|            |                             | along August Kranti Marg).                                                     |
| 4.2        | Past                        | Same                                                                           |
| 4.3        | Usage                       | Mostly regular, some portions are disused                                      |
|            |                             |                                                                                |
| 5.0        |                             | SIGNIFICANCE & VALUE CLASSIFICATION                                            |
| 5.1        | Townscape (Natural/Manmade) | The building has a very long façade along August Kranti Marg, Tejpal Road      |
|            | (                           | and a corner elevation at the Gowalia Tank intersection. It overlooks the      |
|            |                             | August Kranti Maidan and has an imposing presence on the intersection.         |
| 5.2        | Architectural Description   | Planning                                                                       |
|            |                             | Large archways in the centre of each of the blocks leads into entrance lobby.  |
|            |                             | From here, staircases lead to the upper floors that have narrow verandahs      |
|            |                             | from where the individual residences can be entered.                           |
|            |                             | Stylistic Classification                                                       |
|            |                             | This Colonial style building has a large footprint with 4 elevations, and is   |
|            |                             | divided into 4 blocks (Block A – at rear, Blocks B – along August Kranti       |
|            |                             | Marg, Block C – at the Gowalia Tank intersection and Block D – along Tejpal    |
|            |                             | Road).                                                                         |
|            |                             | The ground floor of all the blocks is greater in height than all the upper 3   |
|            |                             | floors. This level has arched openings, sometimes with verandahs and           |
|            |                             | rectangular slits above for light and ventilation. The brick masonry work is   |
|            |                             | Toolaring that only work to high and vortification. The brick maconing work to |

| 368     | SHRI MAHAVIR JAIN VIDYAL        | _AYA                                                                                 |
|---------|---------------------------------|--------------------------------------------------------------------------------------|
|         |                                 | finished with horizontal lines in the external plaster.                              |
|         |                                 | The upper storeys are divided into numerous bays the first and second floors         |
|         |                                 | have openings set within flat arches and the top storey has semicircular             |
|         |                                 | arched fenestrations. The bays are divided by striated vertical bands of             |
|         |                                 | masonry. Some of the bays are slightly projected outwards from the building          |
|         |                                 | line. These bays are flanked by a pair of slender round stone columns with           |
|         |                                 | carved Corinthian capitals and rising to a height of 2 floors. The facade is         |
|         |                                 | accented at corners by round bays with projecting balconies and overhangs.           |
|         |                                 | The elevation along August Kranti Marg has considerably transformed due to           |
|         |                                 | the presence of a line of retail stores and commercial establishments at the         |
|         |                                 | ground level and metal grills added to upper floor openings.                         |
| 5.3     | Intrinsic                       | Character Defining Elements                                                          |
| 5.5     | HILIHISIC                       | External                                                                             |
|         |                                 |                                                                                      |
|         |                                 | Urban edge accentuated with rounded cantilevered balconies on the corner,            |
|         |                                 | stucco pilasters, slender Corinthian columns, semi-circular and segmental            |
|         |                                 | arched openings, decorative parapet, jalis and stone brackets                        |
|         |                                 | Internal Timber stainess with descretive never nexts                                 |
| <i></i> | Value Classification            | Timber staircase with decorative newel posts                                         |
| 5.4     | Value Classification            | Existing Grade: Grade III Recommended Grade: Grade III                               |
|         |                                 | A(arc), A(cul), B(per), B(des), B(uu), I(sce), C(seh)                                |
|         |                                 | The building has architectural value with its massive façade. Housing one of         |
|         |                                 | the first hostels and library for students of the Jain community with a temple       |
|         |                                 | as well, it is also a culturally significant structure in terms of the period it was |
|         |                                 | built in, its design and usage.                                                      |
|         |                                 | This building and the intersection that it forms, along with the historic August     |
|         |                                 | Kranti Maidan on one side, is a major focal point along August Kranti Marg. It       |
|         |                                 | is especially visible when approached from Nana Chowk.                               |
| 6.0     |                                 | TOPOGRAPHY                                                                           |
| 6.1     | Floors                          | Ground + 3 upper                                                                     |
|         |                                 | 11                                                                                   |
| 7.0     |                                 | CONSTRUCTION                                                                         |
| 7.1     | Plinth                          | The plinth is constructed in Malad stone.                                            |
| 7.2     | Walls                           | The walls are constructed of load-bearing brick masonry.                             |
| 7.3     | Floor                           | The floors are timber framed.                                                        |
| 7.4     | Stairs                          | The staircases are timber framed.                                                    |
| 7.5     | Openings                        | Brick lined fenestrations, some arched, timber framed windows inset with             |
|         |                                 | wooden shutters and glass panels.                                                    |
| 7.6     | Roofing                         | Flat timber framed roof with a terrace.                                              |
| 7.7     | Articulation                    | Long brick pilasters with rusticated finish and round stone columns with             |
|         |                                 | carved capitals and bases on the façade.                                             |
|         |                                 | Curved corner stone balconies with paneled brick parapet walls and carved            |
|         |                                 | stone railings.                                                                      |
|         |                                 | Ornamental stone parapet wall and overhang at the terrace level supported            |
|         |                                 | by stone brackets imitating wooden joist ends.                                       |
| 7.8     | Finishes                        | Plastered external walls with horizontal grooves; internal walls are painted         |
| 7.9     | Interiors (Movable & Immovable) | The interiors have been altered extensively and do not conform to any style          |
|         |                                 | or genre.                                                                            |
| 7.10    | Compound/Fence/Gate             | All the four blocks have arched entrances with various modern gates.                 |