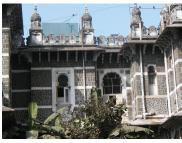

| 368        | SHRI MAHAVIR JAIN VIDYAL    | AYA                                                                            |
|------------|-----------------------------|--------------------------------------------------------------------------------|
| 1000       | Common Ref n                | no: 2005/GII/368                                                               |
| CAR        | Card No.: 51                |                                                                                |
| Sport Dece | Ward (Part): D              | 3.09                                                                           |
|            | CS No.: 1/556               | WALIA RANK                                                                     |
|            | Plot Area: 192              | 3.09                                                                           |
|            | B U Area: NA                | (40)                                                                           |
|            | Date: 31st Dece             | ember 04                                                                       |
|            | Record by: Abh              |                                                                                |
|            | Review by: Ais              | hwarva Tinnis SHRI MAHAVIR JAIN                                                |
|            |                             | ixt:AB                                                                         |
|            | Photo Ref: 368              |                                                                                |
| 1.0        |                             | DENOMINATION                                                                   |
| 1.1        | Name of Premises            | Shri Mahavir Jain Vidyalaya                                                    |
| 1.2        | Earlier Name                | Same                                                                           |
| 1.3        | Built In                    | Early 20th century Extension Date(if any) none                                 |
| 1.0        | Dant III                    | Extension Bate(ii arry) none                                                   |
| 2.0        |                             | ACCESS ROADS                                                                   |
| 2.1        | Main                        | August Kranti Marg                                                             |
| 2.2        | Subsidiary                  | Tejpal Road                                                                    |
| 2.2        | Cabolalary                  | rojparrodd                                                                     |
| 3.0        |                             | OWNERSHIP PATTERN                                                              |
| 3.1        | Present                     | Shri Mahavir Jain Vidyalaya                                                    |
| 3.2        | Past                        | Same                                                                           |
| 3.3        | Status                      | Trust                                                                          |
| 0.0        | Cidido                      | Trust                                                                          |
| 4.0        |                             | USE                                                                            |
| 4.1        | Present                     | Mixed use - Religious, educational, residential and commercial                 |
|            | 1.1999.11                   | (Jain library, temple, hostel and some commercial uses on the ground level     |
|            |                             | along August Kranti Marg).                                                     |
| 4.2        | Past                        | Same                                                                           |
| 4.3        | Usage                       | Mostly regular, some portions are disused                                      |
|            |                             |                                                                                |
| 5.0        |                             | SIGNIFICANCE & VALUE CLASSIFICATION                                            |
| 5.1        | Townscape (Natural/Manmade) | The building has a very long façade along August Kranti Marg, Tejpal Road      |
|            | (                           | and a corner elevation at the Gowalia Tank intersection. It overlooks the      |
|            |                             | August Kranti Maidan and has an imposing presence on the intersection.         |
| 5.2        | Architectural Description   | Planning                                                                       |
|            |                             | Large archways in the centre of each of the blocks leads into entrance lobby.  |
|            |                             | From here, staircases lead to the upper floors that have narrow verandahs      |
|            |                             | from where the individual residences can be entered.                           |
|            |                             | Stylistic Classification                                                       |
|            |                             | This Colonial style building has a large footprint with 4 elevations, and is   |
|            |                             | divided into 4 blocks (Block A – at rear, Blocks B – along August Kranti       |
|            |                             | Marg, Block C – at the Gowalia Tank intersection and Block D – along Tejpal    |
|            |                             | Road).                                                                         |
|            |                             | The ground floor of all the blocks is greater in height than all the upper 3   |
|            |                             | floors. This level has arched openings, sometimes with verandahs and           |
|            |                             | rectangular slits above for light and ventilation. The brick masonry work is   |
|            |                             | Toolaring that only work to high and vortification. The brick maconing work to |

| 368     | SHRI MAHAVIR JAIN VIDYAL        | _AYA                                                                                 |
|---------|---------------------------------|--------------------------------------------------------------------------------------|
|         |                                 | finished with horizontal lines in the external plaster.                              |
|         |                                 | The upper storeys are divided into numerous bays the first and second floors         |
|         |                                 | have openings set within flat arches and the top storey has semicircular             |
|         |                                 | arched fenestrations. The bays are divided by striated vertical bands of             |
|         |                                 | masonry. Some of the bays are slightly projected outwards from the building          |
|         |                                 | line. These bays are flanked by a pair of slender round stone columns with           |
|         |                                 | carved Corinthian capitals and rising to a height of 2 floors. The facade is         |
|         |                                 | accented at corners by round bays with projecting balconies and overhangs.           |
|         |                                 | The elevation along August Kranti Marg has considerably transformed due to           |
|         |                                 | the presence of a line of retail stores and commercial establishments at the         |
|         |                                 | ground level and metal grills added to upper floor openings.                         |
| 5.3     | Intrinsic                       | Character Defining Elements                                                          |
| 5.5     | HILIHISIC                       | External                                                                             |
|         |                                 |                                                                                      |
|         |                                 | Urban edge accentuated with rounded cantilevered balconies on the corner,            |
|         |                                 | stucco pilasters, slender Corinthian columns, semi-circular and segmental            |
|         |                                 | arched openings, decorative parapet, jalis and stone brackets                        |
|         |                                 | Internal Timber stainess with descretive never nexts                                 |
| <i></i> | Value Classification            | Timber staircase with decorative newel posts                                         |
| 5.4     | Value Classification            | Existing Grade: Grade III Recommended Grade: Grade III                               |
|         |                                 | A(arc), A(cul), B(per), B(des), B(uu), I(sce), C(seh)                                |
|         |                                 | The building has architectural value with its massive façade. Housing one of         |
|         |                                 | the first hostels and library for students of the Jain community with a temple       |
|         |                                 | as well, it is also a culturally significant structure in terms of the period it was |
|         |                                 | built in, its design and usage.                                                      |
|         |                                 | This building and the intersection that it forms, along with the historic August     |
|         |                                 | Kranti Maidan on one side, is a major focal point along August Kranti Marg. It       |
|         |                                 | is especially visible when approached from Nana Chowk.                               |
| 6.0     |                                 | TOPOGRAPHY                                                                           |
| 6.1     | Floors                          | Ground + 3 upper                                                                     |
|         |                                 | 11                                                                                   |
| 7.0     |                                 | CONSTRUCTION                                                                         |
| 7.1     | Plinth                          | The plinth is constructed in Malad stone.                                            |
| 7.2     | Walls                           | The walls are constructed of load-bearing brick masonry.                             |
| 7.3     | Floor                           | The floors are timber framed.                                                        |
| 7.4     | Stairs                          | The staircases are timber framed.                                                    |
| 7.5     | Openings                        | Brick lined fenestrations, some arched, timber framed windows inset with             |
|         |                                 | wooden shutters and glass panels.                                                    |
| 7.6     | Roofing                         | Flat timber framed roof with a terrace.                                              |
| 7.7     | Articulation                    | Long brick pilasters with rusticated finish and round stone columns with             |
|         |                                 | carved capitals and bases on the façade.                                             |
|         |                                 | Curved corner stone balconies with paneled brick parapet walls and carved            |
|         |                                 | stone railings.                                                                      |
|         |                                 | Ornamental stone parapet wall and overhang at the terrace level supported            |
|         |                                 | by stone brackets imitating wooden joist ends.                                       |
| 7.8     | Finishes                        | Plastered external walls with horizontal grooves; internal walls are painted         |
| 7.9     | Interiors (Movable & Immovable) | The interiors have been altered extensively and do not conform to any style          |
|         |                                 | or genre.                                                                            |
| 7.10    | Compound/Fence/Gate             | All the four blocks have arched entrances with various modern gates.                 |