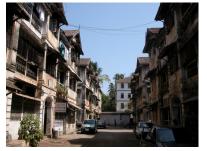

| 368        | SHRI MAHAVIR JAIN VIDYAL    | AYA                                                                            |
|------------|-----------------------------|--------------------------------------------------------------------------------|
| 1000       | Common Ref n                | no: 2005/GII/368                                                               |
| CAR        | Card No.: 51                |                                                                                |
| Sport Dece | Ward (Part): D              | 3.09                                                                           |
|            | CS No.: 1/556               | WALIA RANK                                                                     |
|            | Plot Area: 192              | 3.09                                                                           |
|            | B U Area: NA                | (40)                                                                           |
|            | Date: 31st Dece             | ember 04                                                                       |
|            | Record by: Abh              |                                                                                |
|            | Review by: Ais              | hwarva Tinnis SHRI MAHAVIR JAIN                                                |
|            |                             | ixt:AB                                                                         |
|            | Photo Ref: 368              |                                                                                |
| 1.0        |                             | DENOMINATION                                                                   |
| 1.1        | Name of Premises            | Shri Mahavir Jain Vidyalaya                                                    |
| 1.2        | Earlier Name                | Same                                                                           |
| 1.3        | Built In                    | Early 20th century Extension Date(if any) none                                 |
| 1.0        | Dant III                    | Extension Bate(ii arry) none                                                   |
| 2.0        |                             | ACCESS ROADS                                                                   |
| 2.1        | Main                        | August Kranti Marg                                                             |
| 2.2        | Subsidiary                  | Tejpal Road                                                                    |
| 2.2        | Cabolalary                  | rojparrodd                                                                     |
| 3.0        |                             | OWNERSHIP PATTERN                                                              |
| 3.1        | Present                     | Shri Mahavir Jain Vidyalaya                                                    |
| 3.2        | Past                        | Same                                                                           |
| 3.3        | Status                      | Trust                                                                          |
| 0.0        | Cidido                      | Trust                                                                          |
| 4.0        |                             | USE                                                                            |
| 4.1        | Present                     | Mixed use - Religious, educational, residential and commercial                 |
|            | 1.1999.11                   | (Jain library, temple, hostel and some commercial uses on the ground level     |
|            |                             | along August Kranti Marg).                                                     |
| 4.2        | Past                        | Same                                                                           |
| 4.3        | Usage                       | Mostly regular, some portions are disused                                      |
|            |                             |                                                                                |
| 5.0        |                             | SIGNIFICANCE & VALUE CLASSIFICATION                                            |
| 5.1        | Townscape (Natural/Manmade) | The building has a very long façade along August Kranti Marg, Tejpal Road      |
|            | (                           | and a corner elevation at the Gowalia Tank intersection. It overlooks the      |
|            |                             | August Kranti Maidan and has an imposing presence on the intersection.         |
| 5.2        | Architectural Description   | Planning                                                                       |
|            |                             | Large archways in the centre of each of the blocks leads into entrance lobby.  |
|            |                             | From here, staircases lead to the upper floors that have narrow verandahs      |
|            |                             | from where the individual residences can be entered.                           |
|            |                             | Stylistic Classification                                                       |
|            |                             | This Colonial style building has a large footprint with 4 elevations, and is   |
|            |                             | divided into 4 blocks (Block A – at rear, Blocks B – along August Kranti       |
|            |                             | Marg, Block C – at the Gowalia Tank intersection and Block D – along Tejpal    |
|            |                             | Road).                                                                         |
|            |                             | The ground floor of all the blocks is greater in height than all the upper 3   |
|            |                             | floors. This level has arched openings, sometimes with verandahs and           |
|            |                             | rectangular slits above for light and ventilation. The brick masonry work is   |
|            |                             | Toolaring that only work to high and vortification. The brick maconing work to |

| 368     | SHRI MAHAVIR JAIN VIDYAL        | _AYA                                                                                 |
|---------|---------------------------------|--------------------------------------------------------------------------------------|
|         |                                 | finished with horizontal lines in the external plaster.                              |
|         |                                 | The upper storeys are divided into numerous bays the first and second floors         |
|         |                                 | have openings set within flat arches and the top storey has semicircular             |
|         |                                 | arched fenestrations. The bays are divided by striated vertical bands of             |
|         |                                 | masonry. Some of the bays are slightly projected outwards from the building          |
|         |                                 | line. These bays are flanked by a pair of slender round stone columns with           |
|         |                                 | carved Corinthian capitals and rising to a height of 2 floors. The facade is         |
|         |                                 | accented at corners by round bays with projecting balconies and overhangs.           |
|         |                                 | The elevation along August Kranti Marg has considerably transformed due to           |
|         |                                 | the presence of a line of retail stores and commercial establishments at the         |
|         |                                 | ground level and metal grills added to upper floor openings.                         |
| 5.3     | Intrinsic                       | Character Defining Elements                                                          |
| 5.5     | HILIHISIC                       | External                                                                             |
|         |                                 |                                                                                      |
|         |                                 | Urban edge accentuated with rounded cantilevered balconies on the corner,            |
|         |                                 | stucco pilasters, slender Corinthian columns, semi-circular and segmental            |
|         |                                 | arched openings, decorative parapet, jalis and stone brackets                        |
|         |                                 | Internal Timber stainess with descretive never nexts                                 |
| <i></i> | Value Classification            | Timber staircase with decorative newel posts                                         |
| 5.4     | Value Classification            | Existing Grade: Grade III Recommended Grade: Grade III                               |
|         |                                 | A(arc), A(cul), B(per), B(des), B(uu), I(sce), C(seh)                                |
|         |                                 | The building has architectural value with its massive façade. Housing one of         |
|         |                                 | the first hostels and library for students of the Jain community with a temple       |
|         |                                 | as well, it is also a culturally significant structure in terms of the period it was |
|         |                                 | built in, its design and usage.                                                      |
|         |                                 | This building and the intersection that it forms, along with the historic August     |
|         |                                 | Kranti Maidan on one side, is a major focal point along August Kranti Marg. It       |
|         |                                 | is especially visible when approached from Nana Chowk.                               |
| 6.0     |                                 | TOPOGRAPHY                                                                           |
| 6.1     | Floors                          | Ground + 3 upper                                                                     |
|         |                                 | 11                                                                                   |
| 7.0     |                                 | CONSTRUCTION                                                                         |
| 7.1     | Plinth                          | The plinth is constructed in Malad stone.                                            |
| 7.2     | Walls                           | The walls are constructed of load-bearing brick masonry.                             |
| 7.3     | Floor                           | The floors are timber framed.                                                        |
| 7.4     | Stairs                          | The staircases are timber framed.                                                    |
| 7.5     | Openings                        | Brick lined fenestrations, some arched, timber framed windows inset with             |
|         |                                 | wooden shutters and glass panels.                                                    |
| 7.6     | Roofing                         | Flat timber framed roof with a terrace.                                              |
| 7.7     | Articulation                    | Long brick pilasters with rusticated finish and round stone columns with             |
|         |                                 | carved capitals and bases on the façade.                                             |
|         |                                 | Curved corner stone balconies with paneled brick parapet walls and carved            |
|         |                                 | stone railings.                                                                      |
|         |                                 | Ornamental stone parapet wall and overhang at the terrace level supported            |
|         |                                 | by stone brackets imitating wooden joist ends.                                       |
| 7.8     | Finishes                        | Plastered external walls with horizontal grooves; internal walls are painted         |
| 7.9     | Interiors (Movable & Immovable) | The interiors have been altered extensively and do not conform to any style          |
|         |                                 | or genre.                                                                            |
| 7.10    | Compound/Fence/Gate             | All the four blocks have arched entrances with various modern gates.                 |