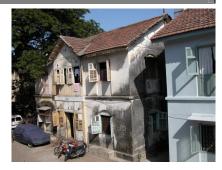

| 368        | SHRI MAHAVIR JAIN VIDYAL    | AYA                                                                            |
|------------|-----------------------------|--------------------------------------------------------------------------------|
| 1000       | Common Ref n                | no: 2005/GII/368                                                               |
| CAR        | Card No.: 51                |                                                                                |
| Sport Dece | Ward (Part): D              | 3.09                                                                           |
|            | CS No.: 1/556               | WALIA RANK                                                                     |
|            | Plot Area: 192              | 3.09                                                                           |
|            | B U Area: NA                | (40)                                                                           |
|            | Date: 31st Dece             | ember 04                                                                       |
|            | Record by: Abh              |                                                                                |
|            | Review by: Ais              | hwarva Tinnis SHRI MAHAVIR JAIN                                                |
|            |                             | ixt:AB                                                                         |
|            | Photo Ref: 368              |                                                                                |
| 1.0        |                             | DENOMINATION                                                                   |
| 1.1        | Name of Premises            | Shri Mahavir Jain Vidyalaya                                                    |
| 1.2        | Earlier Name                | Same                                                                           |
| 1.3        | Built In                    | Early 20th century Extension Date(if any) none                                 |
| 1.0        | Dant III                    | Extension Bate(ii arry) none                                                   |
| 2.0        |                             | ACCESS ROADS                                                                   |
| 2.1        | Main                        | August Kranti Marg                                                             |
| 2.2        | Subsidiary                  | Tejpal Road                                                                    |
| 2.2        | Cabolalary                  | rojparrodd                                                                     |
| 3.0        |                             | OWNERSHIP PATTERN                                                              |
| 3.1        | Present                     | Shri Mahavir Jain Vidyalaya                                                    |
| 3.2        | Past                        | Same                                                                           |
| 3.3        | Status                      | Trust                                                                          |
| 0.0        | Cidido                      | Trust                                                                          |
| 4.0        |                             | USE                                                                            |
| 4.1        | Present                     | Mixed use - Religious, educational, residential and commercial                 |
|            | 1.1999.11                   | (Jain library, temple, hostel and some commercial uses on the ground level     |
|            |                             | along August Kranti Marg).                                                     |
| 4.2        | Past                        | Same                                                                           |
| 4.3        | Usage                       | Mostly regular, some portions are disused                                      |
|            |                             |                                                                                |
| 5.0        |                             | SIGNIFICANCE & VALUE CLASSIFICATION                                            |
| 5.1        | Townscape (Natural/Manmade) | The building has a very long façade along August Kranti Marg, Tejpal Road      |
|            | (                           | and a corner elevation at the Gowalia Tank intersection. It overlooks the      |
|            |                             | August Kranti Maidan and has an imposing presence on the intersection.         |
| 5.2        | Architectural Description   | Planning                                                                       |
|            |                             | Large archways in the centre of each of the blocks leads into entrance lobby.  |
|            |                             | From here, staircases lead to the upper floors that have narrow verandahs      |
|            |                             | from where the individual residences can be entered.                           |
|            |                             | Stylistic Classification                                                       |
|            |                             | This Colonial style building has a large footprint with 4 elevations, and is   |
|            |                             | divided into 4 blocks (Block A – at rear, Blocks B – along August Kranti       |
|            |                             | Marg, Block C – at the Gowalia Tank intersection and Block D – along Tejpal    |
|            |                             | Road).                                                                         |
|            |                             | The ground floor of all the blocks is greater in height than all the upper 3   |
|            |                             | floors. This level has arched openings, sometimes with verandahs and           |
|            |                             | rectangular slits above for light and ventilation. The brick masonry work is   |
|            |                             | Toolaring that only work to high and vortification. The brick maconing work to |

| 369 | RAGHAVJI ROAD PRECIN      | СТ                                                                                                                                                                                                                                                                                                                                                                                                                                                                                                                                                                                                                                                                                                                                                                                                                                                                                                                     |
|-----|---------------------------|------------------------------------------------------------------------------------------------------------------------------------------------------------------------------------------------------------------------------------------------------------------------------------------------------------------------------------------------------------------------------------------------------------------------------------------------------------------------------------------------------------------------------------------------------------------------------------------------------------------------------------------------------------------------------------------------------------------------------------------------------------------------------------------------------------------------------------------------------------------------------------------------------------------------|
|     |                           | precinct. The area forms significant corner buildings of outstanding value, both on outer and inner corner plots in the area.  The architectural character of the building has undergone a certain degree of change in the certain past, while retaining a significant portion worthy of preservation.                                                                                                                                                                                                                                                                                                                                                                                                                                                                                                                                                                                                                 |
| 5.2 | Architectural Description | Planning Most of the buildings in Raghavji road precinct are ground + upper 3/4/5 storey blocks containing apartments. All these buildings follow similar characteristics in style and planning for example the style that the buildings follow are Hybrid Vernacular along with Art Deco and almost have the planning like having marginal side open spaces and the front abutting directly into the pavements. Separated by a distinctive staircase block present in between the structure, projecting continuous balconies, receding top floors and sloping tiled roofs form the essential architectural vocabulary of the area. The façades have two sets of storied balconies symmetrically arranged and the buildings can be accessed directly from the road.  Stylistic Classification                                                                                                                          |
|     |                           | Out of the 8 buildings within the demarcated precinct, 3 are in the Art Deco style with external stone walls, curved cantilevered concrete balconies and Art Deco metal railings.  4 buildings are in a hybrid vernacular style with timber framed balconies projecting out of stone building facades, stained glass drop fascia, decorative cornice bands, entrance emphasized by a projected band of architrave with keystone pointing.  At the head of the Raghavji Road, facing August Kranti Marg is a rounded corner building in a hybrid Colonial style with a corner dome, projecting stone balconies and neo-Classic fenestrations.                                                                                                                                                                                                                                                                           |
| 5.3 | Intrinsic                 | Character Defining Elements External                                                                                                                                                                                                                                                                                                                                                                                                                                                                                                                                                                                                                                                                                                                                                                                                                                                                                   |
| 5.4 | Value Classification      | Uniformly balconied facades gives the ensemble a special unique character  Existing Grade: Grade III Recommended Grade: Grade III  A (arc), B(per), B(des), E, F, G(grp), I(sce)  The groups of buildings in this precinct have considerable architectural value with many of them being built in the 1930s Art Deco period and some in the 1920s hybrid vernacular style. The most striking features are the cantilevered balcony element protruding from each of the facades and the uniform height and scale of all the buildings, making up the unique streetscape along a sloping sight line.  Grade III (For street vistas)  1. Krishna Kunj  Location: Raghavji road  No of floors: G + 4  Architectural style: Art Deco  Special features: Apartment block abutting Raghavji road designed in art deco style. Concave façade and the rounded corners and simple railing are remarkable features of the façade. |