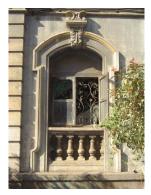

| 368     | SHRI MAHAVIR JAIN VIDYAL        | _AYA                                                                                 |
|---------|---------------------------------|--------------------------------------------------------------------------------------|
|         |                                 | finished with horizontal lines in the external plaster.                              |
|         |                                 | The upper storeys are divided into numerous bays the first and second floors         |
|         |                                 | have openings set within flat arches and the top storey has semicircular             |
|         |                                 | arched fenestrations. The bays are divided by striated vertical bands of             |
|         |                                 | masonry. Some of the bays are slightly projected outwards from the building          |
|         |                                 | line. These bays are flanked by a pair of slender round stone columns with           |
|         |                                 | carved Corinthian capitals and rising to a height of 2 floors. The facade is         |
|         |                                 | accented at corners by round bays with projecting balconies and overhangs.           |
|         |                                 | The elevation along August Kranti Marg has considerably transformed due to           |
|         |                                 | the presence of a line of retail stores and commercial establishments at the         |
|         |                                 | ground level and metal grills added to upper floor openings.                         |
| 5.3     | Intrinsic                       | Character Defining Elements                                                          |
| 5.5     | HILIHISIC                       | External                                                                             |
|         |                                 |                                                                                      |
|         |                                 | Urban edge accentuated with rounded cantilevered balconies on the corner,            |
|         |                                 | stucco pilasters, slender Corinthian columns, semi-circular and segmental            |
|         |                                 | arched openings, decorative parapet, jalis and stone brackets                        |
|         |                                 | Internal Timber stainess with descretive never nexts                                 |
| <i></i> | Value Classification            | Timber staircase with decorative newel posts                                         |
| 5.4     | Value Classification            | Existing Grade: Grade III Recommended Grade: Grade III                               |
|         |                                 | A(arc), A(cul), B(per), B(des), B(uu), I(sce), C(seh)                                |
|         |                                 | The building has architectural value with its massive façade. Housing one of         |
|         |                                 | the first hostels and library for students of the Jain community with a temple       |
|         |                                 | as well, it is also a culturally significant structure in terms of the period it was |
|         |                                 | built in, its design and usage.                                                      |
|         |                                 | This building and the intersection that it forms, along with the historic August     |
|         |                                 | Kranti Maidan on one side, is a major focal point along August Kranti Marg. It       |
|         |                                 | is especially visible when approached from Nana Chowk.                               |
| 6.0     |                                 | TOPOGRAPHY                                                                           |
| 6.1     | Floors                          | Ground + 3 upper                                                                     |
|         |                                 | 11                                                                                   |
| 7.0     |                                 | CONSTRUCTION                                                                         |
| 7.1     | Plinth                          | The plinth is constructed in Malad stone.                                            |
| 7.2     | Walls                           | The walls are constructed of load-bearing brick masonry.                             |
| 7.3     | Floor                           | The floors are timber framed.                                                        |
| 7.4     | Stairs                          | The staircases are timber framed.                                                    |
| 7.5     | Openings                        | Brick lined fenestrations, some arched, timber framed windows inset with             |
|         |                                 | wooden shutters and glass panels.                                                    |
| 7.6     | Roofing                         | Flat timber framed roof with a terrace.                                              |
| 7.7     | Articulation                    | Long brick pilasters with rusticated finish and round stone columns with             |
|         |                                 | carved capitals and bases on the façade.                                             |
|         |                                 | Curved corner stone balconies with paneled brick parapet walls and carved            |
|         |                                 | stone railings.                                                                      |
|         |                                 | Ornamental stone parapet wall and overhang at the terrace level supported            |
|         |                                 | by stone brackets imitating wooden joist ends.                                       |
| 7.8     | Finishes                        | Plastered external walls with horizontal grooves; internal walls are painted         |
| 7.9     | Interiors (Movable & Immovable) | The interiors have been altered extensively and do not conform to any style          |
|         |                                 | or genre.                                                                            |
| 7.10    | Compound/Fence/Gate             | All the four blocks have arched entrances with various modern gates.                 |