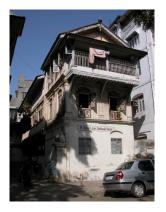

| 368        | SHRI MAHAVIR JAIN VIDYAL    | AYA                                                                            |
|------------|-----------------------------|--------------------------------------------------------------------------------|
| 1000       | Common Ref n                | no: 2005/GII/368                                                               |
| CAR        | Card No.: 51                |                                                                                |
| Sport Dece | Ward (Part): D              | 3.09                                                                           |
|            | CS No.: 1/556               | WALIA RANK                                                                     |
|            | Plot Area: 192              | 3.09                                                                           |
|            | B U Area: NA                | (40)                                                                           |
|            | Date: 31st Dece             | ember 04                                                                       |
|            | Record by: Abh              |                                                                                |
|            | Review by: Ais              | hwarva Tinnis SHRI MAHAVIR JAIN                                                |
|            |                             | ixt:AB                                                                         |
|            | Photo Ref: 368              |                                                                                |
| 1.0        |                             | DENOMINATION                                                                   |
| 1.1        | Name of Premises            | Shri Mahavir Jain Vidyalaya                                                    |
| 1.2        | Earlier Name                | Same                                                                           |
| 1.3        | Built In                    | Early 20th century Extension Date(if any) none                                 |
| 1.0        | Dant III                    | Extension Bate(ii arry) none                                                   |
| 2.0        |                             | ACCESS ROADS                                                                   |
| 2.1        | Main                        | August Kranti Marg                                                             |
| 2.2        | Subsidiary                  | Tejpal Road                                                                    |
| 2.2        | Cabolalary                  | rojparrodd                                                                     |
| 3.0        |                             | OWNERSHIP PATTERN                                                              |
| 3.1        | Present                     | Shri Mahavir Jain Vidyalaya                                                    |
| 3.2        | Past                        | Same                                                                           |
| 3.3        | Status                      | Trust                                                                          |
| 0.0        | Cidido                      | Trust                                                                          |
| 4.0        |                             | USE                                                                            |
| 4.1        | Present                     | Mixed use - Religious, educational, residential and commercial                 |
|            | 1.1999.11                   | (Jain library, temple, hostel and some commercial uses on the ground level     |
|            |                             | along August Kranti Marg).                                                     |
| 4.2        | Past                        | Same                                                                           |
| 4.3        | Usage                       | Mostly regular, some portions are disused                                      |
|            |                             |                                                                                |
| 5.0        |                             | SIGNIFICANCE & VALUE CLASSIFICATION                                            |
| 5.1        | Townscape (Natural/Manmade) | The building has a very long façade along August Kranti Marg, Tejpal Road      |
|            | (                           | and a corner elevation at the Gowalia Tank intersection. It overlooks the      |
|            |                             | August Kranti Maidan and has an imposing presence on the intersection.         |
| 5.2        | Architectural Description   | Planning                                                                       |
|            |                             | Large archways in the centre of each of the blocks leads into entrance lobby.  |
|            |                             | From here, staircases lead to the upper floors that have narrow verandahs      |
|            |                             | from where the individual residences can be entered.                           |
|            |                             | Stylistic Classification                                                       |
|            |                             | This Colonial style building has a large footprint with 4 elevations, and is   |
|            |                             | divided into 4 blocks (Block A – at rear, Blocks B – along August Kranti       |
|            |                             | Marg, Block C – at the Gowalia Tank intersection and Block D – along Tejpal    |
|            |                             | Road).                                                                         |
|            |                             | The ground floor of all the blocks is greater in height than all the upper 3   |
|            |                             | floors. This level has arched openings, sometimes with verandahs and           |
|            |                             | rectangular slits above for light and ventilation. The brick masonry work is   |
|            |                             | Toolaring that only work to high and vortification. The brick maconing work to |

| 368     | SHRI MAHAVIR JAIN VIDYAL        | _AYA                                                                                 |
|---------|---------------------------------|--------------------------------------------------------------------------------------|
|         |                                 | finished with horizontal lines in the external plaster.                              |
|         |                                 | The upper storeys are divided into numerous bays the first and second floors         |
|         |                                 | have openings set within flat arches and the top storey has semicircular             |
|         |                                 | arched fenestrations. The bays are divided by striated vertical bands of             |
|         |                                 | masonry. Some of the bays are slightly projected outwards from the building          |
|         |                                 | line. These bays are flanked by a pair of slender round stone columns with           |
|         |                                 | carved Corinthian capitals and rising to a height of 2 floors. The facade is         |
|         |                                 | accented at corners by round bays with projecting balconies and overhangs.           |
|         |                                 | The elevation along August Kranti Marg has considerably transformed due to           |
|         |                                 | the presence of a line of retail stores and commercial establishments at the         |
|         |                                 | ground level and metal grills added to upper floor openings.                         |
| 5.3     | Intrinsic                       | Character Defining Elements                                                          |
| 5.5     | HILIHISIC                       | External                                                                             |
|         |                                 |                                                                                      |
|         |                                 | Urban edge accentuated with rounded cantilevered balconies on the corner,            |
|         |                                 | stucco pilasters, slender Corinthian columns, semi-circular and segmental            |
|         |                                 | arched openings, decorative parapet, jalis and stone brackets                        |
|         |                                 | Internal Timber stainess with descretive never nexts                                 |
| <i></i> | Value Classification            | Timber staircase with decorative newel posts                                         |
| 5.4     | Value Classification            | Existing Grade: Grade III Recommended Grade: Grade III                               |
|         |                                 | A(arc), A(cul), B(per), B(des), B(uu), I(sce), C(seh)                                |
|         |                                 | The building has architectural value with its massive façade. Housing one of         |
|         |                                 | the first hostels and library for students of the Jain community with a temple       |
|         |                                 | as well, it is also a culturally significant structure in terms of the period it was |
|         |                                 | built in, its design and usage.                                                      |
|         |                                 | This building and the intersection that it forms, along with the historic August     |
|         |                                 | Kranti Maidan on one side, is a major focal point along August Kranti Marg. It       |
|         |                                 | is especially visible when approached from Nana Chowk.                               |
| 6.0     |                                 | TOPOGRAPHY                                                                           |
| 6.1     | Floors                          | Ground + 3 upper                                                                     |
|         |                                 | 11                                                                                   |
| 7.0     |                                 | CONSTRUCTION                                                                         |
| 7.1     | Plinth                          | The plinth is constructed in Malad stone.                                            |
| 7.2     | Walls                           | The walls are constructed of load-bearing brick masonry.                             |
| 7.3     | Floor                           | The floors are timber framed.                                                        |
| 7.4     | Stairs                          | The staircases are timber framed.                                                    |
| 7.5     | Openings                        | Brick lined fenestrations, some arched, timber framed windows inset with             |
|         |                                 | wooden shutters and glass panels.                                                    |
| 7.6     | Roofing                         | Flat timber framed roof with a terrace.                                              |
| 7.7     | Articulation                    | Long brick pilasters with rusticated finish and round stone columns with             |
|         |                                 | carved capitals and bases on the façade.                                             |
|         |                                 | Curved corner stone balconies with paneled brick parapet walls and carved            |
|         |                                 | stone railings.                                                                      |
|         |                                 | Ornamental stone parapet wall and overhang at the terrace level supported            |
|         |                                 | by stone brackets imitating wooden joist ends.                                       |
| 7.8     | Finishes                        | Plastered external walls with horizontal grooves; internal walls are painted         |
| 7.9     | Interiors (Movable & Immovable) | The interiors have been altered extensively and do not conform to any style          |
|         |                                 | or genre.                                                                            |
| 7.10    | Compound/Fence/Gate             | All the four blocks have arched entrances with various modern gates.                 |