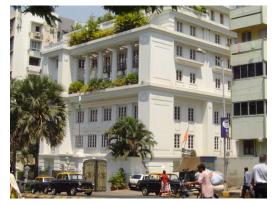

| 368        | SHRI MAHAVIR JAIN VIDYAL    | AYA                                                                            |
|------------|-----------------------------|--------------------------------------------------------------------------------|
| 1000       | Common Ref n                | no: 2005/GII/368                                                               |
| CAR        | Card No.: 51                |                                                                                |
| Sport Dece | Ward (Part): D              | 3.09                                                                           |
|            | CS No.: 1/556               | WALIA RANK                                                                     |
|            | Plot Area: 192              | 3.09                                                                           |
|            | B U Area: NA                | (40)                                                                           |
|            | Date: 31st Dece             | ember 04                                                                       |
|            | Record by: Abh              |                                                                                |
|            | Review by: Ais              | hwarva Tinnis SHRI MAHAVIR JAIN                                                |
|            |                             | ixt:AB                                                                         |
|            | Photo Ref: 368              |                                                                                |
| 1.0        |                             | DENOMINATION                                                                   |
| 1.1        | Name of Premises            | Shri Mahavir Jain Vidyalaya                                                    |
| 1.2        | Earlier Name                | Same                                                                           |
| 1.3        | Built In                    | Early 20th century Extension Date(if any) none                                 |
| 1.0        | Dant III                    | Extension Bate(ii arry) none                                                   |
| 2.0        |                             | ACCESS ROADS                                                                   |
| 2.1        | Main                        | August Kranti Marg                                                             |
| 2.2        | Subsidiary                  | Tejpal Road                                                                    |
| 2.2        | Cabolalary                  | rojparrodd                                                                     |
| 3.0        |                             | OWNERSHIP PATTERN                                                              |
| 3.1        | Present                     | Shri Mahavir Jain Vidyalaya                                                    |
| 3.2        | Past                        | Same                                                                           |
| 3.3        | Status                      | Trust                                                                          |
| 0.0        | Cidido                      | Trust                                                                          |
| 4.0        |                             | USE                                                                            |
| 4.1        | Present                     | Mixed use - Religious, educational, residential and commercial                 |
|            | 1.1999.11                   | (Jain library, temple, hostel and some commercial uses on the ground level     |
|            |                             | along August Kranti Marg).                                                     |
| 4.2        | Past                        | Same                                                                           |
| 4.3        | Usage                       | Mostly regular, some portions are disused                                      |
|            |                             |                                                                                |
| 5.0        |                             | SIGNIFICANCE & VALUE CLASSIFICATION                                            |
| 5.1        | Townscape (Natural/Manmade) | The building has a very long façade along August Kranti Marg, Tejpal Road      |
|            | (                           | and a corner elevation at the Gowalia Tank intersection. It overlooks the      |
|            |                             | August Kranti Maidan and has an imposing presence on the intersection.         |
| 5.2        | Architectural Description   | Planning                                                                       |
|            |                             | Large archways in the centre of each of the blocks leads into entrance lobby.  |
|            |                             | From here, staircases lead to the upper floors that have narrow verandahs      |
|            |                             | from where the individual residences can be entered.                           |
|            |                             | Stylistic Classification                                                       |
|            |                             | This Colonial style building has a large footprint with 4 elevations, and is   |
|            |                             | divided into 4 blocks (Block A – at rear, Blocks B – along August Kranti       |
|            |                             | Marg, Block C – at the Gowalia Tank intersection and Block D – along Tejpal    |
|            |                             | Road).                                                                         |
|            |                             | The ground floor of all the blocks is greater in height than all the upper 3   |
|            |                             | floors. This level has arched openings, sometimes with verandahs and           |
|            |                             | rectangular slits above for light and ventilation. The brick masonry work is   |
|            |                             | Toolaring that only work to high and vortification. The brick maconing work to |

| 368     | SHRI MAHAVIR JAIN VIDYAL        | _AYA                                                                                 |
|---------|---------------------------------|--------------------------------------------------------------------------------------|
|         |                                 | finished with horizontal lines in the external plaster.                              |
|         |                                 | The upper storeys are divided into numerous bays the first and second floors         |
|         |                                 | have openings set within flat arches and the top storey has semicircular             |
|         |                                 | arched fenestrations. The bays are divided by striated vertical bands of             |
|         |                                 | masonry. Some of the bays are slightly projected outwards from the building          |
|         |                                 | line. These bays are flanked by a pair of slender round stone columns with           |
|         |                                 | carved Corinthian capitals and rising to a height of 2 floors. The facade is         |
|         |                                 | accented at corners by round bays with projecting balconies and overhangs.           |
|         |                                 | The elevation along August Kranti Marg has considerably transformed due to           |
|         |                                 | the presence of a line of retail stores and commercial establishments at the         |
|         |                                 | ground level and metal grills added to upper floor openings.                         |
| 5.3     | Intrinsic                       | Character Defining Elements                                                          |
| 5.5     | HILIHISIC                       | External                                                                             |
|         |                                 |                                                                                      |
|         |                                 | Urban edge accentuated with rounded cantilevered balconies on the corner,            |
|         |                                 | stucco pilasters, slender Corinthian columns, semi-circular and segmental            |
|         |                                 | arched openings, decorative parapet, jalis and stone brackets                        |
|         |                                 | Internal Timber stainess with descretive never nexts                                 |
| <i></i> | Value Classification            | Timber staircase with decorative newel posts                                         |
| 5.4     | Value Classification            | Existing Grade: Grade III Recommended Grade: Grade III                               |
|         |                                 | A(arc), A(cul), B(per), B(des), B(uu), I(sce), C(seh)                                |
|         |                                 | The building has architectural value with its massive façade. Housing one of         |
|         |                                 | the first hostels and library for students of the Jain community with a temple       |
|         |                                 | as well, it is also a culturally significant structure in terms of the period it was |
|         |                                 | built in, its design and usage.                                                      |
|         |                                 | This building and the intersection that it forms, along with the historic August     |
|         |                                 | Kranti Maidan on one side, is a major focal point along August Kranti Marg. It       |
|         |                                 | is especially visible when approached from Nana Chowk.                               |
| 6.0     |                                 | TOPOGRAPHY                                                                           |
| 6.1     | Floors                          | Ground + 3 upper                                                                     |
|         |                                 | 11                                                                                   |
| 7.0     |                                 | CONSTRUCTION                                                                         |
| 7.1     | Plinth                          | The plinth is constructed in Malad stone.                                            |
| 7.2     | Walls                           | The walls are constructed of load-bearing brick masonry.                             |
| 7.3     | Floor                           | The floors are timber framed.                                                        |
| 7.4     | Stairs                          | The staircases are timber framed.                                                    |
| 7.5     | Openings                        | Brick lined fenestrations, some arched, timber framed windows inset with             |
|         |                                 | wooden shutters and glass panels.                                                    |
| 7.6     | Roofing                         | Flat timber framed roof with a terrace.                                              |
| 7.7     | Articulation                    | Long brick pilasters with rusticated finish and round stone columns with             |
|         |                                 | carved capitals and bases on the façade.                                             |
|         |                                 | Curved corner stone balconies with paneled brick parapet walls and carved            |
|         |                                 | stone railings.                                                                      |
|         |                                 | Ornamental stone parapet wall and overhang at the terrace level supported            |
|         |                                 | by stone brackets imitating wooden joist ends.                                       |
| 7.8     | Finishes                        | Plastered external walls with horizontal grooves; internal walls are painted         |
| 7.9     | Interiors (Movable & Immovable) | The interiors have been altered extensively and do not conform to any style          |
|         |                                 | or genre.                                                                            |
| 7.10    | Compound/Fence/Gate             | All the four blocks have arched entrances with various modern gates.                 |