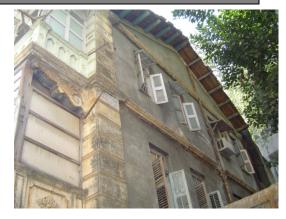

| 368        | SHRI MAHAVIR JAIN VIDYAL    | AYA                                                                            |
|------------|-----------------------------|--------------------------------------------------------------------------------|
| 1000       | Common Ref n                | no: 2005/GII/368                                                               |
| CAR        | Card No.: 51                |                                                                                |
| Sport Dece | Ward (Part): D              | 3.09                                                                           |
|            | CS No.: 1/556               | WALIA RANK                                                                     |
|            | Plot Area: 192              | 3.09                                                                           |
|            | B U Area: NA                | (40)                                                                           |
|            | Date: 31st Dece             | ember 04                                                                       |
|            | Record by: Abh              |                                                                                |
|            | Review by: Ais              | hwarva Tinnis SHRI MAHAVIR JAIN                                                |
|            |                             | ixt:AB                                                                         |
|            | Photo Ref: 368              |                                                                                |
| 1.0        |                             | DENOMINATION                                                                   |
| 1.1        | Name of Premises            | Shri Mahavir Jain Vidyalaya                                                    |
| 1.2        | Earlier Name                | Same                                                                           |
| 1.3        | Built In                    | Early 20th century Extension Date(if any) none                                 |
| 1.0        | Dant III                    | Extension Bate(ii arry) none                                                   |
| 2.0        |                             | ACCESS ROADS                                                                   |
| 2.1        | Main                        | August Kranti Marg                                                             |
| 2.2        | Subsidiary                  | Tejpal Road                                                                    |
| 2.2        | Cabolalary                  | rojparrodd                                                                     |
| 3.0        |                             | OWNERSHIP PATTERN                                                              |
| 3.1        | Present                     | Shri Mahavir Jain Vidyalaya                                                    |
| 3.2        | Past                        | Same                                                                           |
| 3.3        | Status                      | Trust                                                                          |
| 0.0        | Cidido                      | Trust                                                                          |
| 4.0        |                             | USE                                                                            |
| 4.1        | Present                     | Mixed use - Religious, educational, residential and commercial                 |
|            | 1.1999.11                   | (Jain library, temple, hostel and some commercial uses on the ground level     |
|            |                             | along August Kranti Marg).                                                     |
| 4.2        | Past                        | Same                                                                           |
| 4.3        | Usage                       | Mostly regular, some portions are disused                                      |
|            |                             |                                                                                |
| 5.0        |                             | SIGNIFICANCE & VALUE CLASSIFICATION                                            |
| 5.1        | Townscape (Natural/Manmade) | The building has a very long façade along August Kranti Marg, Tejpal Road      |
|            | (                           | and a corner elevation at the Gowalia Tank intersection. It overlooks the      |
|            |                             | August Kranti Maidan and has an imposing presence on the intersection.         |
| 5.2        | Architectural Description   | Planning                                                                       |
|            |                             | Large archways in the centre of each of the blocks leads into entrance lobby.  |
|            |                             | From here, staircases lead to the upper floors that have narrow verandahs      |
|            |                             | from where the individual residences can be entered.                           |
|            |                             | Stylistic Classification                                                       |
|            |                             | This Colonial style building has a large footprint with 4 elevations, and is   |
|            |                             | divided into 4 blocks (Block A – at rear, Blocks B – along August Kranti       |
|            |                             | Marg, Block C – at the Gowalia Tank intersection and Block D – along Tejpal    |
|            |                             | Road).                                                                         |
|            |                             | The ground floor of all the blocks is greater in height than all the upper 3   |
|            |                             | floors. This level has arched openings, sometimes with verandahs and           |
|            |                             | rectangular slits above for light and ventilation. The brick masonry work is   |
|            |                             | Toolaring that only work to high and vortification. The brick maconing work to |

| 368     | SHRI MAHAVIR JAIN VIDYAL        | _AYA                                                                                 |
|---------|---------------------------------|--------------------------------------------------------------------------------------|
|         |                                 | finished with horizontal lines in the external plaster.                              |
|         |                                 | The upper storeys are divided into numerous bays the first and second floors         |
|         |                                 | have openings set within flat arches and the top storey has semicircular             |
|         |                                 | arched fenestrations. The bays are divided by striated vertical bands of             |
|         |                                 | masonry. Some of the bays are slightly projected outwards from the building          |
|         |                                 | line. These bays are flanked by a pair of slender round stone columns with           |
|         |                                 | carved Corinthian capitals and rising to a height of 2 floors. The facade is         |
|         |                                 | accented at corners by round bays with projecting balconies and overhangs.           |
|         |                                 | The elevation along August Kranti Marg has considerably transformed due to           |
|         |                                 | the presence of a line of retail stores and commercial establishments at the         |
|         |                                 | ground level and metal grills added to upper floor openings.                         |
| 5.3     | Intrinsic                       | Character Defining Elements                                                          |
| 5.5     | HILIHISIC                       | External                                                                             |
|         |                                 |                                                                                      |
|         |                                 | Urban edge accentuated with rounded cantilevered balconies on the corner,            |
|         |                                 | stucco pilasters, slender Corinthian columns, semi-circular and segmental            |
|         |                                 | arched openings, decorative parapet, jalis and stone brackets                        |
|         |                                 | Internal Timber stainess with descretive never nexts                                 |
| <i></i> | Value Classification            | Timber staircase with decorative newel posts                                         |
| 5.4     | Value Classification            | Existing Grade: Grade III Recommended Grade: Grade III                               |
|         |                                 | A(arc), A(cul), B(per), B(des), B(uu), I(sce), C(seh)                                |
|         |                                 | The building has architectural value with its massive façade. Housing one of         |
|         |                                 | the first hostels and library for students of the Jain community with a temple       |
|         |                                 | as well, it is also a culturally significant structure in terms of the period it was |
|         |                                 | built in, its design and usage.                                                      |
|         |                                 | This building and the intersection that it forms, along with the historic August     |
|         |                                 | Kranti Maidan on one side, is a major focal point along August Kranti Marg. It       |
|         |                                 | is especially visible when approached from Nana Chowk.                               |
| 6.0     |                                 | TOPOGRAPHY                                                                           |
| 6.1     | Floors                          | Ground + 3 upper                                                                     |
|         |                                 | 11                                                                                   |
| 7.0     |                                 | CONSTRUCTION                                                                         |
| 7.1     | Plinth                          | The plinth is constructed in Malad stone.                                            |
| 7.2     | Walls                           | The walls are constructed of load-bearing brick masonry.                             |
| 7.3     | Floor                           | The floors are timber framed.                                                        |
| 7.4     | Stairs                          | The staircases are timber framed.                                                    |
| 7.5     | Openings                        | Brick lined fenestrations, some arched, timber framed windows inset with             |
|         |                                 | wooden shutters and glass panels.                                                    |
| 7.6     | Roofing                         | Flat timber framed roof with a terrace.                                              |
| 7.7     | Articulation                    | Long brick pilasters with rusticated finish and round stone columns with             |
|         |                                 | carved capitals and bases on the façade.                                             |
|         |                                 | Curved corner stone balconies with paneled brick parapet walls and carved            |
|         |                                 | stone railings.                                                                      |
|         |                                 | Ornamental stone parapet wall and overhang at the terrace level supported            |
|         |                                 | by stone brackets imitating wooden joist ends.                                       |
| 7.8     | Finishes                        | Plastered external walls with horizontal grooves; internal walls are painted         |
| 7.9     | Interiors (Movable & Immovable) | The interiors have been altered extensively and do not conform to any style          |
|         |                                 | or genre.                                                                            |
| 7.10    | Compound/Fence/Gate             | All the four blocks have arched entrances with various modern gates.                 |