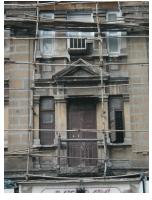

| 368     | SHRI MAHAVIR JAIN VIDYAL        | _AYA                                                                                 |
|---------|---------------------------------|--------------------------------------------------------------------------------------|
|         |                                 | finished with horizontal lines in the external plaster.                              |
|         |                                 | The upper storeys are divided into numerous bays the first and second floors         |
|         |                                 | have openings set within flat arches and the top storey has semicircular             |
|         |                                 | arched fenestrations. The bays are divided by striated vertical bands of             |
|         |                                 | masonry. Some of the bays are slightly projected outwards from the building          |
|         |                                 | line. These bays are flanked by a pair of slender round stone columns with           |
|         |                                 | carved Corinthian capitals and rising to a height of 2 floors. The facade is         |
|         |                                 | accented at corners by round bays with projecting balconies and overhangs.           |
|         |                                 | The elevation along August Kranti Marg has considerably transformed due to           |
|         |                                 | the presence of a line of retail stores and commercial establishments at the         |
|         |                                 | ground level and metal grills added to upper floor openings.                         |
| 5.3     | Intrinsic                       | Character Defining Elements                                                          |
| 5.5     | HILIHISIC                       | External                                                                             |
|         |                                 |                                                                                      |
|         |                                 | Urban edge accentuated with rounded cantilevered balconies on the corner,            |
|         |                                 | stucco pilasters, slender Corinthian columns, semi-circular and segmental            |
|         |                                 | arched openings, decorative parapet, jalis and stone brackets                        |
|         |                                 | Internal Timber stainess with descretive never nexts                                 |
| <i></i> | Value Classification            | Timber staircase with decorative newel posts                                         |
| 5.4     | Value Classification            | Existing Grade: Grade III Recommended Grade: Grade III                               |
|         |                                 | A(arc), A(cul), B(per), B(des), B(uu), I(sce), C(seh)                                |
|         |                                 | The building has architectural value with its massive façade. Housing one of         |
|         |                                 | the first hostels and library for students of the Jain community with a temple       |
|         |                                 | as well, it is also a culturally significant structure in terms of the period it was |
|         |                                 | built in, its design and usage.                                                      |
|         |                                 | This building and the intersection that it forms, along with the historic August     |
|         |                                 | Kranti Maidan on one side, is a major focal point along August Kranti Marg. It       |
|         |                                 | is especially visible when approached from Nana Chowk.                               |
| 6.0     |                                 | TOPOGRAPHY                                                                           |
| 6.1     | Floors                          | Ground + 3 upper                                                                     |
|         |                                 | 11                                                                                   |
| 7.0     |                                 | CONSTRUCTION                                                                         |
| 7.1     | Plinth                          | The plinth is constructed in Malad stone.                                            |
| 7.2     | Walls                           | The walls are constructed of load-bearing brick masonry.                             |
| 7.3     | Floor                           | The floors are timber framed.                                                        |
| 7.4     | Stairs                          | The staircases are timber framed.                                                    |
| 7.5     | Openings                        | Brick lined fenestrations, some arched, timber framed windows inset with             |
|         |                                 | wooden shutters and glass panels.                                                    |
| 7.6     | Roofing                         | Flat timber framed roof with a terrace.                                              |
| 7.7     | Articulation                    | Long brick pilasters with rusticated finish and round stone columns with             |
|         |                                 | carved capitals and bases on the façade.                                             |
|         |                                 | Curved corner stone balconies with paneled brick parapet walls and carved            |
|         |                                 | stone railings.                                                                      |
|         |                                 | Ornamental stone parapet wall and overhang at the terrace level supported            |
|         |                                 | by stone brackets imitating wooden joist ends.                                       |
| 7.8     | Finishes                        | Plastered external walls with horizontal grooves; internal walls are painted         |
| 7.9     | Interiors (Movable & Immovable) | The interiors have been altered extensively and do not conform to any style          |
|         |                                 | or genre.                                                                            |
| 7.10    | Compound/Fence/Gate             | All the four blocks have arched entrances with various modern gates.                 |

| 368  | SHRI MAHAVIR JAIN VIDYAL                         | AYA                                                                                                                                                                                                                                                                                                                                                                                                                                                                                                                                                                                                                       |  |
|------|--------------------------------------------------|---------------------------------------------------------------------------------------------------------------------------------------------------------------------------------------------------------------------------------------------------------------------------------------------------------------------------------------------------------------------------------------------------------------------------------------------------------------------------------------------------------------------------------------------------------------------------------------------------------------------------|--|
| 7.11 | Curtilege/ Unbuilt space/out buildings/landscape | None                                                                                                                                                                                                                                                                                                                                                                                                                                                                                                                                                                                                                      |  |
| 8.0  |                                                  | SERVICES & UTILITIES                                                                                                                                                                                                                                                                                                                                                                                                                                                                                                                                                                                                      |  |
| 8.1  | Lighting                                         | Electric light fixtures and natural light                                                                                                                                                                                                                                                                                                                                                                                                                                                                                                                                                                                 |  |
| 8.2  | Ventilation                                      | Ceiling and wall-mounted electric fans, air-conditioning units and natural ventilation through windows and balconies                                                                                                                                                                                                                                                                                                                                                                                                                                                                                                      |  |
| 8.3  | Electricity                                      | Electricity is supplied by the B.E.S.T.                                                                                                                                                                                                                                                                                                                                                                                                                                                                                                                                                                                   |  |
| 8.4  | Water Supply                                     | Water supply is provided by the B.M.C.                                                                                                                                                                                                                                                                                                                                                                                                                                                                                                                                                                                    |  |
| 8.5  | Drainage (Plumbing and sanitation)               | Rainwater downtake pipes drain the water from the tiled roof. Water supply pipes and soil pipes are connected to the toilet and wash areas.                                                                                                                                                                                                                                                                                                                                                                                                                                                                               |  |
| 8.6  | Fire Precaution                                  | None                                                                                                                                                                                                                                                                                                                                                                                                                                                                                                                                                                                                                      |  |
| 8.7  | Other (HVAC/BMC/Security<br>Systems)             | None                                                                                                                                                                                                                                                                                                                                                                                                                                                                                                                                                                                                                      |  |
| 9.0  |                                                  | CONDITION                                                                                                                                                                                                                                                                                                                                                                                                                                                                                                                                                                                                                 |  |
| 9.1  | Plinth                                           | Condition of the plinth is not good as discolouration due to rising damp is seen externally.                                                                                                                                                                                                                                                                                                                                                                                                                                                                                                                              |  |
| 9.2  | Walls                                            | Discoloration, peeling of plaster and surface damage due to the water seepage and ficus growth is seen on external walls.                                                                                                                                                                                                                                                                                                                                                                                                                                                                                                 |  |
| 9.3  | Floor                                            | The floors are free from all visible structural defects.                                                                                                                                                                                                                                                                                                                                                                                                                                                                                                                                                                  |  |
| 9.4  | Stairs                                           | Condition of the staircase is fairly good though some of the treads are worn out and in need of repairs.                                                                                                                                                                                                                                                                                                                                                                                                                                                                                                                  |  |
| 9.5  | Openings                                         | Mostly in a fairly good condition on the Block D but some of the openings including balconies have been completely transformed by addition of aluminum sliding windows and window A.C. units on the other blocks. Broken window frames on Block B.                                                                                                                                                                                                                                                                                                                                                                        |  |
| 9.6  | Roofing                                          | Requires annual maintenance including water-proofing treatment.                                                                                                                                                                                                                                                                                                                                                                                                                                                                                                                                                           |  |
| 9.7  | Articulation & Finishes                          | Some details are hidden by signboards or shutters, have been broken or show cracks and damage.                                                                                                                                                                                                                                                                                                                                                                                                                                                                                                                            |  |
| 9.8  | Services                                         | Need to be upgraded as many of the downtake pipes have corroded.                                                                                                                                                                                                                                                                                                                                                                                                                                                                                                                                                          |  |
| 9.9  | Outbuildings                                     | Not applicable                                                                                                                                                                                                                                                                                                                                                                                                                                                                                                                                                                                                            |  |
| 9.10 | Overall Condition                                | The building is in a weakened condition with many areas requiring structural consolidation, replastering of external wall, repair of damaged openings and other general maintenance work.  Maintenance level: Fairly good in Block C & D, but poor in Block A & B                                                                                                                                                                                                                                                                                                                                                         |  |
| 10.0 |                                                  | TRANSFORMATION                                                                                                                                                                                                                                                                                                                                                                                                                                                                                                                                                                                                            |  |
| 10.1 | Form                                             | None                                                                                                                                                                                                                                                                                                                                                                                                                                                                                                                                                                                                                      |  |
| 10.2 | Structure                                        | None                                                                                                                                                                                                                                                                                                                                                                                                                                                                                                                                                                                                                      |  |
| 10.3 | Articulation & Finishes                          | The ground floor of the building is completed altered due to the presence of retail shops and commercial establishments. Incongruous additions like shop tin chajjas, signboards, shutters, counters, shelving etc. hide the details and mar the building façade. Arches and other openings have been enclosed, rolling shutters added.  Metal grills and jalis on the openings completely hide original details and mar the façade. Window A.C. units have been placed on the external building wall with complete disregard for the elevation aesthetics. Other modern accretions on the facades include clothes lines. |  |