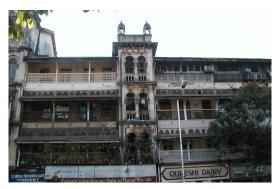

| 368        | SHRI MAHAVIR JAIN VIDYAL    | AYA                                                                            |
|------------|-----------------------------|--------------------------------------------------------------------------------|
| 1000       | Common Ref n                | no: 2005/GII/368                                                               |
| CAR        | Card No.: 51                |                                                                                |
| Sport Dece | Ward (Part): D              | 3.09                                                                           |
|            | CS No.: 1/556               | WALIA RANK                                                                     |
|            | Plot Area: 192              | 3.09                                                                           |
|            | B U Area: NA                | (40)                                                                           |
|            | Date: 31st Dece             | ember 04                                                                       |
|            | Record by: Abh              |                                                                                |
|            | Review by: Ais              | hwarva Tinnis SHRI MAHAVIR JAIN                                                |
|            |                             | ixt:AB                                                                         |
|            | Photo Ref: 368              |                                                                                |
| 1.0        |                             | DENOMINATION                                                                   |
| 1.1        | Name of Premises            | Shri Mahavir Jain Vidyalaya                                                    |
| 1.2        | Earlier Name                | Same                                                                           |
| 1.3        | Built In                    | Early 20th century Extension Date(if any) none                                 |
| 1.0        | Dant III                    | Extension Bate(ii arry) none                                                   |
| 2.0        |                             | ACCESS ROADS                                                                   |
| 2.1        | Main                        | August Kranti Marg                                                             |
| 2.2        | Subsidiary                  | Tejpal Road                                                                    |
| 2.2        | Cabolalary                  | rojparrodd                                                                     |
| 3.0        |                             | OWNERSHIP PATTERN                                                              |
| 3.1        | Present                     | Shri Mahavir Jain Vidyalaya                                                    |
| 3.2        | Past                        | Same                                                                           |
| 3.3        | Status                      | Trust                                                                          |
| 0.0        | Cidido                      | Trust                                                                          |
| 4.0        |                             | USE                                                                            |
| 4.1        | Present                     | Mixed use - Religious, educational, residential and commercial                 |
|            | 1.1999.11                   | (Jain library, temple, hostel and some commercial uses on the ground level     |
|            |                             | along August Kranti Marg).                                                     |
| 4.2        | Past                        | Same                                                                           |
| 4.3        | Usage                       | Mostly regular, some portions are disused                                      |
|            |                             |                                                                                |
| 5.0        |                             | SIGNIFICANCE & VALUE CLASSIFICATION                                            |
| 5.1        | Townscape (Natural/Manmade) | The building has a very long façade along August Kranti Marg, Tejpal Road      |
|            | (                           | and a corner elevation at the Gowalia Tank intersection. It overlooks the      |
|            |                             | August Kranti Maidan and has an imposing presence on the intersection.         |
| 5.2        | Architectural Description   | Planning                                                                       |
|            |                             | Large archways in the centre of each of the blocks leads into entrance lobby.  |
|            |                             | From here, staircases lead to the upper floors that have narrow verandahs      |
|            |                             | from where the individual residences can be entered.                           |
|            |                             | Stylistic Classification                                                       |
|            |                             | This Colonial style building has a large footprint with 4 elevations, and is   |
|            |                             | divided into 4 blocks (Block A – at rear, Blocks B – along August Kranti       |
|            |                             | Marg, Block C – at the Gowalia Tank intersection and Block D – along Tejpal    |
|            |                             | Road).                                                                         |
|            |                             | The ground floor of all the blocks is greater in height than all the upper 3   |
|            |                             | floors. This level has arched openings, sometimes with verandahs and           |
|            |                             | rectangular slits above for light and ventilation. The brick masonry work is   |
|            |                             | Toolaring that only work to high and vortification. The brick maconing work to |

| 369 | RAGHAVJI ROAD PRECIN      | СТ                                                                                                                                                                                                                                                                                                                                                                                                                                                                                                                                                                                                                                                                                                                                                                                                                                                                                                                     |
|-----|---------------------------|------------------------------------------------------------------------------------------------------------------------------------------------------------------------------------------------------------------------------------------------------------------------------------------------------------------------------------------------------------------------------------------------------------------------------------------------------------------------------------------------------------------------------------------------------------------------------------------------------------------------------------------------------------------------------------------------------------------------------------------------------------------------------------------------------------------------------------------------------------------------------------------------------------------------|
|     |                           | precinct. The area forms significant corner buildings of outstanding value, both on outer and inner corner plots in the area.  The architectural character of the building has undergone a certain degree of change in the certain past, while retaining a significant portion worthy of preservation.                                                                                                                                                                                                                                                                                                                                                                                                                                                                                                                                                                                                                 |
| 5.2 | Architectural Description | Planning Most of the buildings in Raghavji road precinct are ground + upper 3/4/5 storey blocks containing apartments. All these buildings follow similar characteristics in style and planning for example the style that the buildings follow are Hybrid Vernacular along with Art Deco and almost have the planning like having marginal side open spaces and the front abutting directly into the pavements. Separated by a distinctive staircase block present in between the structure, projecting continuous balconies, receding top floors and sloping tiled roofs form the essential architectural vocabulary of the area. The façades have two sets of storied balconies symmetrically arranged and the buildings can be accessed directly from the road.  Stylistic Classification                                                                                                                          |
|     |                           | Out of the 8 buildings within the demarcated precinct, 3 are in the Art Deco style with external stone walls, curved cantilevered concrete balconies and Art Deco metal railings.  4 buildings are in a hybrid vernacular style with timber framed balconies projecting out of stone building facades, stained glass drop fascia, decorative cornice bands, entrance emphasized by a projected band of architrave with keystone pointing.  At the head of the Raghavji Road, facing August Kranti Marg is a rounded corner building in a hybrid Colonial style with a corner dome, projecting stone balconies and neo-Classic fenestrations.                                                                                                                                                                                                                                                                           |
| 5.3 | Intrinsic                 | Character Defining Elements External                                                                                                                                                                                                                                                                                                                                                                                                                                                                                                                                                                                                                                                                                                                                                                                                                                                                                   |
| 5.4 | Value Classification      | Uniformly balconied facades gives the ensemble a special unique character  Existing Grade: Grade III Recommended Grade: Grade III  A (arc), B(per), B(des), E, F, G(grp), I(sce)  The groups of buildings in this precinct have considerable architectural value with many of them being built in the 1930s Art Deco period and some in the 1920s hybrid vernacular style. The most striking features are the cantilevered balcony element protruding from each of the facades and the uniform height and scale of all the buildings, making up the unique streetscape along a sloping sight line.  Grade III (For street vistas)  1. Krishna Kunj  Location: Raghavji road  No of floors: G + 4  Architectural style: Art Deco  Special features: Apartment block abutting Raghavji road designed in art deco style. Concave façade and the rounded corners and simple railing are remarkable features of the façade. |