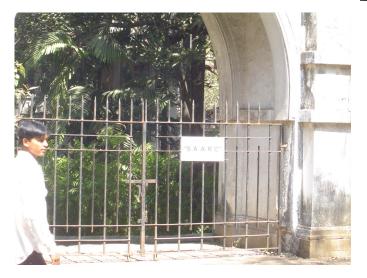

| 368     | SHRI MAHAVIR JAIN VIDYAL        | _AYA                                                                                 |
|---------|---------------------------------|--------------------------------------------------------------------------------------|
|         |                                 | finished with horizontal lines in the external plaster.                              |
|         |                                 | The upper storeys are divided into numerous bays the first and second floors         |
|         |                                 | have openings set within flat arches and the top storey has semicircular             |
|         |                                 | arched fenestrations. The bays are divided by striated vertical bands of             |
|         |                                 | masonry. Some of the bays are slightly projected outwards from the building          |
|         |                                 | line. These bays are flanked by a pair of slender round stone columns with           |
|         |                                 | carved Corinthian capitals and rising to a height of 2 floors. The facade is         |
|         |                                 | accented at corners by round bays with projecting balconies and overhangs.           |
|         |                                 | The elevation along August Kranti Marg has considerably transformed due to           |
|         |                                 | the presence of a line of retail stores and commercial establishments at the         |
|         |                                 | ground level and metal grills added to upper floor openings.                         |
| 5.3     | Intrinsic                       | Character Defining Elements                                                          |
| 5.5     | HILIHISIC                       | External                                                                             |
|         |                                 |                                                                                      |
|         |                                 | Urban edge accentuated with rounded cantilevered balconies on the corner,            |
|         |                                 | stucco pilasters, slender Corinthian columns, semi-circular and segmental            |
|         |                                 | arched openings, decorative parapet, jalis and stone brackets                        |
|         |                                 | Internal Timber stainess with descretive never nexts                                 |
| <i></i> | Value Classification            | Timber staircase with decorative newel posts                                         |
| 5.4     | Value Classification            | Existing Grade: Grade III Recommended Grade: Grade III                               |
|         |                                 | A(arc), A(cul), B(per), B(des), B(uu), I(sce), C(seh)                                |
|         |                                 | The building has architectural value with its massive façade. Housing one of         |
|         |                                 | the first hostels and library for students of the Jain community with a temple       |
|         |                                 | as well, it is also a culturally significant structure in terms of the period it was |
|         |                                 | built in, its design and usage.                                                      |
|         |                                 | This building and the intersection that it forms, along with the historic August     |
|         |                                 | Kranti Maidan on one side, is a major focal point along August Kranti Marg. It       |
|         |                                 | is especially visible when approached from Nana Chowk.                               |
| 6.0     |                                 | TOPOGRAPHY                                                                           |
| 6.1     | Floors                          | Ground + 3 upper                                                                     |
|         |                                 | 11                                                                                   |
| 7.0     |                                 | CONSTRUCTION                                                                         |
| 7.1     | Plinth                          | The plinth is constructed in Malad stone.                                            |
| 7.2     | Walls                           | The walls are constructed of load-bearing brick masonry.                             |
| 7.3     | Floor                           | The floors are timber framed.                                                        |
| 7.4     | Stairs                          | The staircases are timber framed.                                                    |
| 7.5     | Openings                        | Brick lined fenestrations, some arched, timber framed windows inset with             |
|         |                                 | wooden shutters and glass panels.                                                    |
| 7.6     | Roofing                         | Flat timber framed roof with a terrace.                                              |
| 7.7     | Articulation                    | Long brick pilasters with rusticated finish and round stone columns with             |
|         |                                 | carved capitals and bases on the façade.                                             |
|         |                                 | Curved corner stone balconies with paneled brick parapet walls and carved            |
|         |                                 | stone railings.                                                                      |
|         |                                 | Ornamental stone parapet wall and overhang at the terrace level supported            |
|         |                                 | by stone brackets imitating wooden joist ends.                                       |
| 7.8     | Finishes                        | Plastered external walls with horizontal grooves; internal walls are painted         |
| 7.9     | Interiors (Movable & Immovable) | The interiors have been altered extensively and do not conform to any style          |
|         |                                 | or genre.                                                                            |
| 7.10    | Compound/Fence/Gate             | All the four blocks have arched entrances with various modern gates.                 |