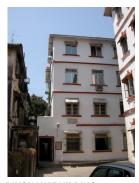

| 368        | SHRI MAHAVIR JAIN VIDYAL    | AYA                                                                            |
|------------|-----------------------------|--------------------------------------------------------------------------------|
| 1000       | Common Ref n                | no: 2005/GII/368                                                               |
| CAR        | Card No.: 51                |                                                                                |
| Sport Dece | Ward (Part): D              | 3.09                                                                           |
|            | CS No.: 1/556               | WALIA RANK                                                                     |
|            | Plot Area: 192              | 3.09                                                                           |
|            | B U Area: NA                | (40)                                                                           |
|            | Date: 31st Dece             | ember 04                                                                       |
|            | Record by: Abh              |                                                                                |
|            | Review by: Ais              | hwarva Tinnis SHRI MAHAVIR JAIN                                                |
|            |                             | ixt:AB                                                                         |
|            | Photo Ref: 368              |                                                                                |
| 1.0        |                             | DENOMINATION                                                                   |
| 1.1        | Name of Premises            | Shri Mahavir Jain Vidyalaya                                                    |
| 1.2        | Earlier Name                | Same                                                                           |
| 1.3        | Built In                    | Early 20th century Extension Date(if any) none                                 |
| 1.0        | Dant III                    | Extension Bate(ii arry) none                                                   |
| 2.0        |                             | ACCESS ROADS                                                                   |
| 2.1        | Main                        | August Kranti Marg                                                             |
| 2.2        | Subsidiary                  | Tejpal Road                                                                    |
| 2.2        | Cabolalary                  | rojparrodd                                                                     |
| 3.0        |                             | OWNERSHIP PATTERN                                                              |
| 3.1        | Present                     | Shri Mahavir Jain Vidyalaya                                                    |
| 3.2        | Past                        | Same                                                                           |
| 3.3        | Status                      | Trust                                                                          |
| 0.0        | Cidido                      | Trust                                                                          |
| 4.0        |                             | USE                                                                            |
| 4.1        | Present                     | Mixed use - Religious, educational, residential and commercial                 |
|            | 1.1999.11                   | (Jain library, temple, hostel and some commercial uses on the ground level     |
|            |                             | along August Kranti Marg).                                                     |
| 4.2        | Past                        | Same                                                                           |
| 4.3        | Usage                       | Mostly regular, some portions are disused                                      |
|            |                             |                                                                                |
| 5.0        |                             | SIGNIFICANCE & VALUE CLASSIFICATION                                            |
| 5.1        | Townscape (Natural/Manmade) | The building has a very long façade along August Kranti Marg, Tejpal Road      |
|            | (                           | and a corner elevation at the Gowalia Tank intersection. It overlooks the      |
|            |                             | August Kranti Maidan and has an imposing presence on the intersection.         |
| 5.2        | Architectural Description   | Planning                                                                       |
|            |                             | Large archways in the centre of each of the blocks leads into entrance lobby.  |
|            |                             | From here, staircases lead to the upper floors that have narrow verandahs      |
|            |                             | from where the individual residences can be entered.                           |
|            |                             | Stylistic Classification                                                       |
|            |                             | This Colonial style building has a large footprint with 4 elevations, and is   |
|            |                             | divided into 4 blocks (Block A – at rear, Blocks B – along August Kranti       |
|            |                             | Marg, Block C – at the Gowalia Tank intersection and Block D – along Tejpal    |
|            |                             | Road).                                                                         |
|            |                             | The ground floor of all the blocks is greater in height than all the upper 3   |
|            |                             | floors. This level has arched openings, sometimes with verandahs and           |
|            |                             | rectangular slits above for light and ventilation. The brick masonry work is   |
|            |                             | Toolaring that only work to high and vortification. The brick maconing work to |

| 368     | SHRI MAHAVIR JAIN VIDYAL        | _AYA                                                                                 |
|---------|---------------------------------|--------------------------------------------------------------------------------------|
|         |                                 | finished with horizontal lines in the external plaster.                              |
|         |                                 | The upper storeys are divided into numerous bays the first and second floors         |
|         |                                 | have openings set within flat arches and the top storey has semicircular             |
|         |                                 | arched fenestrations. The bays are divided by striated vertical bands of             |
|         |                                 | masonry. Some of the bays are slightly projected outwards from the building          |
|         |                                 | line. These bays are flanked by a pair of slender round stone columns with           |
|         |                                 | carved Corinthian capitals and rising to a height of 2 floors. The facade is         |
|         |                                 | accented at corners by round bays with projecting balconies and overhangs.           |
|         |                                 | The elevation along August Kranti Marg has considerably transformed due to           |
|         |                                 | the presence of a line of retail stores and commercial establishments at the         |
|         |                                 | ground level and metal grills added to upper floor openings.                         |
| 5.3     | Intrinsic                       | Character Defining Elements                                                          |
| 5.5     | HILIHISIC                       | External                                                                             |
|         |                                 |                                                                                      |
|         |                                 | Urban edge accentuated with rounded cantilevered balconies on the corner,            |
|         |                                 | stucco pilasters, slender Corinthian columns, semi-circular and segmental            |
|         |                                 | arched openings, decorative parapet, jalis and stone brackets                        |
|         |                                 | Internal Timber stainess with descretive never nexts                                 |
| <i></i> | Value Classification            | Timber staircase with decorative newel posts                                         |
| 5.4     | Value Classification            | Existing Grade: Grade III Recommended Grade: Grade III                               |
|         |                                 | A(arc), A(cul), B(per), B(des), B(uu), I(sce), C(seh)                                |
|         |                                 | The building has architectural value with its massive façade. Housing one of         |
|         |                                 | the first hostels and library for students of the Jain community with a temple       |
|         |                                 | as well, it is also a culturally significant structure in terms of the period it was |
|         |                                 | built in, its design and usage.                                                      |
|         |                                 | This building and the intersection that it forms, along with the historic August     |
|         |                                 | Kranti Maidan on one side, is a major focal point along August Kranti Marg. It       |
|         |                                 | is especially visible when approached from Nana Chowk.                               |
| 6.0     |                                 | TOPOGRAPHY                                                                           |
| 6.1     | Floors                          | Ground + 3 upper                                                                     |
|         |                                 | 11                                                                                   |
| 7.0     |                                 | CONSTRUCTION                                                                         |
| 7.1     | Plinth                          | The plinth is constructed in Malad stone.                                            |
| 7.2     | Walls                           | The walls are constructed of load-bearing brick masonry.                             |
| 7.3     | Floor                           | The floors are timber framed.                                                        |
| 7.4     | Stairs                          | The staircases are timber framed.                                                    |
| 7.5     | Openings                        | Brick lined fenestrations, some arched, timber framed windows inset with             |
|         |                                 | wooden shutters and glass panels.                                                    |
| 7.6     | Roofing                         | Flat timber framed roof with a terrace.                                              |
| 7.7     | Articulation                    | Long brick pilasters with rusticated finish and round stone columns with             |
|         |                                 | carved capitals and bases on the façade.                                             |
|         |                                 | Curved corner stone balconies with paneled brick parapet walls and carved            |
|         |                                 | stone railings.                                                                      |
|         |                                 | Ornamental stone parapet wall and overhang at the terrace level supported            |
|         |                                 | by stone brackets imitating wooden joist ends.                                       |
| 7.8     | Finishes                        | Plastered external walls with horizontal grooves; internal walls are painted         |
| 7.9     | Interiors (Movable & Immovable) | The interiors have been altered extensively and do not conform to any style          |
|         |                                 | or genre.                                                                            |
| 7.10    | Compound/Fence/Gate             | All the four blocks have arched entrances with various modern gates.                 |