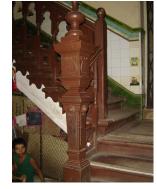

| 368     | SHRI MAHAVIR JAIN VIDYAL        | _AYA                                                                                 |
|---------|---------------------------------|--------------------------------------------------------------------------------------|
|         |                                 | finished with horizontal lines in the external plaster.                              |
|         |                                 | The upper storeys are divided into numerous bays the first and second floors         |
|         |                                 | have openings set within flat arches and the top storey has semicircular             |
|         |                                 | arched fenestrations. The bays are divided by striated vertical bands of             |
|         |                                 | masonry. Some of the bays are slightly projected outwards from the building          |
|         |                                 | line. These bays are flanked by a pair of slender round stone columns with           |
|         |                                 | carved Corinthian capitals and rising to a height of 2 floors. The facade is         |
|         |                                 | accented at corners by round bays with projecting balconies and overhangs.           |
|         |                                 | The elevation along August Kranti Marg has considerably transformed due to           |
|         |                                 | the presence of a line of retail stores and commercial establishments at the         |
|         |                                 | ground level and metal grills added to upper floor openings.                         |
| 5.3     | Intrinsic                       | Character Defining Elements                                                          |
| 5.5     | HILIHISIC                       | External                                                                             |
|         |                                 |                                                                                      |
|         |                                 | Urban edge accentuated with rounded cantilevered balconies on the corner,            |
|         |                                 | stucco pilasters, slender Corinthian columns, semi-circular and segmental            |
|         |                                 | arched openings, decorative parapet, jalis and stone brackets                        |
|         |                                 | Internal Timber stainess with descretive never nexts                                 |
| <i></i> | Value Classification            | Timber staircase with decorative newel posts                                         |
| 5.4     | Value Classification            | Existing Grade: Grade III Recommended Grade: Grade III                               |
|         |                                 | A(arc), A(cul), B(per), B(des), B(uu), I(sce), C(seh)                                |
|         |                                 | The building has architectural value with its massive façade. Housing one of         |
|         |                                 | the first hostels and library for students of the Jain community with a temple       |
|         |                                 | as well, it is also a culturally significant structure in terms of the period it was |
|         |                                 | built in, its design and usage.                                                      |
|         |                                 | This building and the intersection that it forms, along with the historic August     |
|         |                                 | Kranti Maidan on one side, is a major focal point along August Kranti Marg. It       |
|         |                                 | is especially visible when approached from Nana Chowk.                               |
| 6.0     |                                 | TOPOGRAPHY                                                                           |
| 6.1     | Floors                          | Ground + 3 upper                                                                     |
|         |                                 | 11                                                                                   |
| 7.0     |                                 | CONSTRUCTION                                                                         |
| 7.1     | Plinth                          | The plinth is constructed in Malad stone.                                            |
| 7.2     | Walls                           | The walls are constructed of load-bearing brick masonry.                             |
| 7.3     | Floor                           | The floors are timber framed.                                                        |
| 7.4     | Stairs                          | The staircases are timber framed.                                                    |
| 7.5     | Openings                        | Brick lined fenestrations, some arched, timber framed windows inset with             |
|         |                                 | wooden shutters and glass panels.                                                    |
| 7.6     | Roofing                         | Flat timber framed roof with a terrace.                                              |
| 7.7     | Articulation                    | Long brick pilasters with rusticated finish and round stone columns with             |
|         |                                 | carved capitals and bases on the façade.                                             |
|         |                                 | Curved corner stone balconies with paneled brick parapet walls and carved            |
|         |                                 | stone railings.                                                                      |
|         |                                 | Ornamental stone parapet wall and overhang at the terrace level supported            |
|         |                                 | by stone brackets imitating wooden joist ends.                                       |
| 7.8     | Finishes                        | Plastered external walls with horizontal grooves; internal walls are painted         |
| 7.9     | Interiors (Movable & Immovable) | The interiors have been altered extensively and do not conform to any style          |
|         |                                 | or genre.                                                                            |
| 7.10    | Compound/Fence/Gate             | All the four blocks have arched entrances with various modern gates.                 |

| 368  | SHRI MAHAVIR JAIN VIDYAL                         | AYA                                                                                                                                                                                                                                                                                                                                                                                                                                                                                                                                                                                                                       |  |
|------|--------------------------------------------------|---------------------------------------------------------------------------------------------------------------------------------------------------------------------------------------------------------------------------------------------------------------------------------------------------------------------------------------------------------------------------------------------------------------------------------------------------------------------------------------------------------------------------------------------------------------------------------------------------------------------------|--|
| 7.11 | Curtilege/ Unbuilt space/out buildings/landscape | None                                                                                                                                                                                                                                                                                                                                                                                                                                                                                                                                                                                                                      |  |
| 8.0  |                                                  | SERVICES & UTILITIES                                                                                                                                                                                                                                                                                                                                                                                                                                                                                                                                                                                                      |  |
| 8.1  | Lighting                                         | Electric light fixtures and natural light                                                                                                                                                                                                                                                                                                                                                                                                                                                                                                                                                                                 |  |
| 8.2  | Ventilation                                      | Ceiling and wall-mounted electric fans, air-conditioning units and natural ventilation through windows and balconies                                                                                                                                                                                                                                                                                                                                                                                                                                                                                                      |  |
| 8.3  | Electricity                                      | Electricity is supplied by the B.E.S.T.                                                                                                                                                                                                                                                                                                                                                                                                                                                                                                                                                                                   |  |
| 8.4  | Water Supply                                     | Water supply is provided by the B.M.C.                                                                                                                                                                                                                                                                                                                                                                                                                                                                                                                                                                                    |  |
| 8.5  | Drainage (Plumbing and sanitation)               | Rainwater downtake pipes drain the water from the tiled roof. Water supply pipes and soil pipes are connected to the toilet and wash areas.                                                                                                                                                                                                                                                                                                                                                                                                                                                                               |  |
| 8.6  | Fire Precaution                                  | None                                                                                                                                                                                                                                                                                                                                                                                                                                                                                                                                                                                                                      |  |
| 8.7  | Other (HVAC/BMC/Security<br>Systems)             | None                                                                                                                                                                                                                                                                                                                                                                                                                                                                                                                                                                                                                      |  |
| 9.0  |                                                  | CONDITION                                                                                                                                                                                                                                                                                                                                                                                                                                                                                                                                                                                                                 |  |
| 9.1  | Plinth                                           | Condition of the plinth is not good as discolouration due to rising damp is seen externally.                                                                                                                                                                                                                                                                                                                                                                                                                                                                                                                              |  |
| 9.2  | Walls                                            | Discoloration, peeling of plaster and surface damage due to the water seepage and ficus growth is seen on external walls.                                                                                                                                                                                                                                                                                                                                                                                                                                                                                                 |  |
| 9.3  | Floor                                            | The floors are free from all visible structural defects.                                                                                                                                                                                                                                                                                                                                                                                                                                                                                                                                                                  |  |
| 9.4  | Stairs                                           | Condition of the staircase is fairly good though some of the treads are worn out and in need of repairs.                                                                                                                                                                                                                                                                                                                                                                                                                                                                                                                  |  |
| 9.5  | Openings                                         | Mostly in a fairly good condition on the Block D but some of the openings including balconies have been completely transformed by addition of aluminum sliding windows and window A.C. units on the other blocks. Broken window frames on Block B.                                                                                                                                                                                                                                                                                                                                                                        |  |
| 9.6  | Roofing                                          | Requires annual maintenance including water-proofing treatment.                                                                                                                                                                                                                                                                                                                                                                                                                                                                                                                                                           |  |
| 9.7  | Articulation & Finishes                          | Some details are hidden by signboards or shutters, have been broken or show cracks and damage.                                                                                                                                                                                                                                                                                                                                                                                                                                                                                                                            |  |
| 9.8  | Services                                         | Need to be upgraded as many of the downtake pipes have corroded.                                                                                                                                                                                                                                                                                                                                                                                                                                                                                                                                                          |  |
| 9.9  | Outbuildings                                     | Not applicable                                                                                                                                                                                                                                                                                                                                                                                                                                                                                                                                                                                                            |  |
| 9.10 | Overall Condition                                | The building is in a weakened condition with many areas requiring structural consolidation, replastering of external wall, repair of damaged openings and other general maintenance work.  Maintenance level: Fairly good in Block C & D, but poor in Block A & B                                                                                                                                                                                                                                                                                                                                                         |  |
| 10.0 |                                                  | TRANSFORMATION                                                                                                                                                                                                                                                                                                                                                                                                                                                                                                                                                                                                            |  |
| 10.1 | Form                                             | None                                                                                                                                                                                                                                                                                                                                                                                                                                                                                                                                                                                                                      |  |
| 10.2 | Structure                                        | None                                                                                                                                                                                                                                                                                                                                                                                                                                                                                                                                                                                                                      |  |
| 10.3 | Articulation & Finishes                          | The ground floor of the building is completed altered due to the presence of retail shops and commercial establishments. Incongruous additions like shop tin chajjas, signboards, shutters, counters, shelving etc. hide the details and mar the building façade. Arches and other openings have been enclosed, rolling shutters added.  Metal grills and jalis on the openings completely hide original details and mar the façade. Window A.C. units have been placed on the external building wall with complete disregard for the elevation aesthetics. Other modern accretions on the facades include clothes lines. |  |