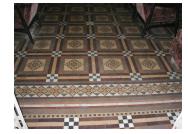

| 368     | SHRI MAHAVIR JAIN VIDYAL        | _AYA                                                                                 |
|---------|---------------------------------|--------------------------------------------------------------------------------------|
|         |                                 | finished with horizontal lines in the external plaster.                              |
|         |                                 | The upper storeys are divided into numerous bays the first and second floors         |
|         |                                 | have openings set within flat arches and the top storey has semicircular             |
|         |                                 | arched fenestrations. The bays are divided by striated vertical bands of             |
|         |                                 | masonry. Some of the bays are slightly projected outwards from the building          |
|         |                                 | line. These bays are flanked by a pair of slender round stone columns with           |
|         |                                 | carved Corinthian capitals and rising to a height of 2 floors. The facade is         |
|         |                                 | accented at corners by round bays with projecting balconies and overhangs.           |
|         |                                 | The elevation along August Kranti Marg has considerably transformed due to           |
|         |                                 | the presence of a line of retail stores and commercial establishments at the         |
|         |                                 | ground level and metal grills added to upper floor openings.                         |
| 5.3     | Intrinsic                       | Character Defining Elements                                                          |
| 5.5     | HILIHISIC                       | External                                                                             |
|         |                                 |                                                                                      |
|         |                                 | Urban edge accentuated with rounded cantilevered balconies on the corner,            |
|         |                                 | stucco pilasters, slender Corinthian columns, semi-circular and segmental            |
|         |                                 | arched openings, decorative parapet, jalis and stone brackets                        |
|         |                                 | Internal Timber stainess with descretive never nexts                                 |
| <i></i> | Value Classification            | Timber staircase with decorative newel posts                                         |
| 5.4     | Value Classification            | Existing Grade: Grade III Recommended Grade: Grade III                               |
|         |                                 | A(arc), A(cul), B(per), B(des), B(uu), I(sce), C(seh)                                |
|         |                                 | The building has architectural value with its massive façade. Housing one of         |
|         |                                 | the first hostels and library for students of the Jain community with a temple       |
|         |                                 | as well, it is also a culturally significant structure in terms of the period it was |
|         |                                 | built in, its design and usage.                                                      |
|         |                                 | This building and the intersection that it forms, along with the historic August     |
|         |                                 | Kranti Maidan on one side, is a major focal point along August Kranti Marg. It       |
|         |                                 | is especially visible when approached from Nana Chowk.                               |
| 6.0     |                                 | TOPOGRAPHY                                                                           |
| 6.1     | Floors                          | Ground + 3 upper                                                                     |
|         |                                 | 11                                                                                   |
| 7.0     |                                 | CONSTRUCTION                                                                         |
| 7.1     | Plinth                          | The plinth is constructed in Malad stone.                                            |
| 7.2     | Walls                           | The walls are constructed of load-bearing brick masonry.                             |
| 7.3     | Floor                           | The floors are timber framed.                                                        |
| 7.4     | Stairs                          | The staircases are timber framed.                                                    |
| 7.5     | Openings                        | Brick lined fenestrations, some arched, timber framed windows inset with             |
|         |                                 | wooden shutters and glass panels.                                                    |
| 7.6     | Roofing                         | Flat timber framed roof with a terrace.                                              |
| 7.7     | Articulation                    | Long brick pilasters with rusticated finish and round stone columns with             |
|         |                                 | carved capitals and bases on the façade.                                             |
|         |                                 | Curved corner stone balconies with paneled brick parapet walls and carved            |
|         |                                 | stone railings.                                                                      |
|         |                                 | Ornamental stone parapet wall and overhang at the terrace level supported            |
|         |                                 | by stone brackets imitating wooden joist ends.                                       |
| 7.8     | Finishes                        | Plastered external walls with horizontal grooves; internal walls are painted         |
| 7.9     | Interiors (Movable & Immovable) | The interiors have been altered extensively and do not conform to any style          |
|         |                                 | or genre.                                                                            |
| 7.10    | Compound/Fence/Gate             | All the four blocks have arched entrances with various modern gates.                 |