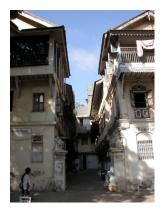

| 368        | SHRI MAHAVIR JAIN VIDYAL    | AYA                                                                            |
|------------|-----------------------------|--------------------------------------------------------------------------------|
| 1000       | Common Ref n                | no: 2005/GII/368                                                               |
| CAR        | Card No.: 51                |                                                                                |
| Sport Dece | Ward (Part): D              | 3.09                                                                           |
|            | CS No.: 1/556               | WALIA RANK                                                                     |
|            | Plot Area: 192              | 3.09                                                                           |
|            | B U Area: NA                | (40)                                                                           |
|            | Date: 31st Dece             | ember 04                                                                       |
|            | Record by: Abh              |                                                                                |
|            | Review by: Ais              | hwarva Tinnis SHRI MAHAVIR JAIN                                                |
|            |                             | ixt:AB                                                                         |
|            | Photo Ref: 368              |                                                                                |
| 1.0        |                             | DENOMINATION                                                                   |
| 1.1        | Name of Premises            | Shri Mahavir Jain Vidyalaya                                                    |
| 1.2        | Earlier Name                | Same                                                                           |
| 1.3        | Built In                    | Early 20th century Extension Date(if any) none                                 |
| 1.0        | Dant III                    | Extension Bate(ii arry) none                                                   |
| 2.0        |                             | ACCESS ROADS                                                                   |
| 2.1        | Main                        | August Kranti Marg                                                             |
| 2.2        | Subsidiary                  | Tejpal Road                                                                    |
| 2.2        | Cabolalary                  | rojparrodd                                                                     |
| 3.0        |                             | OWNERSHIP PATTERN                                                              |
| 3.1        | Present                     | Shri Mahavir Jain Vidyalaya                                                    |
| 3.2        | Past                        | Same                                                                           |
| 3.3        | Status                      | Trust                                                                          |
| 0.0        | Cidido                      | Trust                                                                          |
| 4.0        |                             | USE                                                                            |
| 4.1        | Present                     | Mixed use - Religious, educational, residential and commercial                 |
|            | 1.1999.11                   | (Jain library, temple, hostel and some commercial uses on the ground level     |
|            |                             | along August Kranti Marg).                                                     |
| 4.2        | Past                        | Same                                                                           |
| 4.3        | Usage                       | Mostly regular, some portions are disused                                      |
|            |                             |                                                                                |
| 5.0        |                             | SIGNIFICANCE & VALUE CLASSIFICATION                                            |
| 5.1        | Townscape (Natural/Manmade) | The building has a very long façade along August Kranti Marg, Tejpal Road      |
|            | (                           | and a corner elevation at the Gowalia Tank intersection. It overlooks the      |
|            |                             | August Kranti Maidan and has an imposing presence on the intersection.         |
| 5.2        | Architectural Description   | Planning                                                                       |
|            |                             | Large archways in the centre of each of the blocks leads into entrance lobby.  |
|            |                             | From here, staircases lead to the upper floors that have narrow verandahs      |
|            |                             | from where the individual residences can be entered.                           |
|            |                             | Stylistic Classification                                                       |
|            |                             | This Colonial style building has a large footprint with 4 elevations, and is   |
|            |                             | divided into 4 blocks (Block A – at rear, Blocks B – along August Kranti       |
|            |                             | Marg, Block C – at the Gowalia Tank intersection and Block D – along Tejpal    |
|            |                             | Road).                                                                         |
|            |                             | The ground floor of all the blocks is greater in height than all the upper 3   |
|            |                             | floors. This level has arched openings, sometimes with verandahs and           |
|            |                             | rectangular slits above for light and ventilation. The brick masonry work is   |
|            |                             | Toolaring that only work to high and vortification. The brick maconing work to |

| 369 | RAGHAVJI ROAD PRECIN      | СТ                                                                                                                                                                                                                                                                                                                                                                                                                                                                                                                                                                                                                                                                                                                                                                                                                                                                                                                     |
|-----|---------------------------|------------------------------------------------------------------------------------------------------------------------------------------------------------------------------------------------------------------------------------------------------------------------------------------------------------------------------------------------------------------------------------------------------------------------------------------------------------------------------------------------------------------------------------------------------------------------------------------------------------------------------------------------------------------------------------------------------------------------------------------------------------------------------------------------------------------------------------------------------------------------------------------------------------------------|
|     |                           | precinct. The area forms significant corner buildings of outstanding value, both on outer and inner corner plots in the area.  The architectural character of the building has undergone a certain degree of change in the certain past, while retaining a significant portion worthy of preservation.                                                                                                                                                                                                                                                                                                                                                                                                                                                                                                                                                                                                                 |
| 5.2 | Architectural Description | Planning Most of the buildings in Raghavji road precinct are ground + upper 3/4/5 storey blocks containing apartments. All these buildings follow similar characteristics in style and planning for example the style that the buildings follow are Hybrid Vernacular along with Art Deco and almost have the planning like having marginal side open spaces and the front abutting directly into the pavements. Separated by a distinctive staircase block present in between the structure, projecting continuous balconies, receding top floors and sloping tiled roofs form the essential architectural vocabulary of the area. The façades have two sets of storied balconies symmetrically arranged and the buildings can be accessed directly from the road.  Stylistic Classification                                                                                                                          |
|     |                           | Out of the 8 buildings within the demarcated precinct, 3 are in the Art Deco style with external stone walls, curved cantilevered concrete balconies and Art Deco metal railings.  4 buildings are in a hybrid vernacular style with timber framed balconies projecting out of stone building facades, stained glass drop fascia, decorative cornice bands, entrance emphasized by a projected band of architrave with keystone pointing.  At the head of the Raghavji Road, facing August Kranti Marg is a rounded corner building in a hybrid Colonial style with a corner dome, projecting stone balconies and neo-Classic fenestrations.                                                                                                                                                                                                                                                                           |
| 5.3 | Intrinsic                 | Character Defining Elements External                                                                                                                                                                                                                                                                                                                                                                                                                                                                                                                                                                                                                                                                                                                                                                                                                                                                                   |
| 5.4 | Value Classification      | Uniformly balconied facades gives the ensemble a special unique character  Existing Grade: Grade III Recommended Grade: Grade III  A (arc), B(per), B(des), E, F, G(grp), I(sce)  The groups of buildings in this precinct have considerable architectural value with many of them being built in the 1930s Art Deco period and some in the 1920s hybrid vernacular style. The most striking features are the cantilevered balcony element protruding from each of the facades and the uniform height and scale of all the buildings, making up the unique streetscape along a sloping sight line.  Grade III (For street vistas)  1. Krishna Kunj  Location: Raghavji road  No of floors: G + 4  Architectural style: Art Deco  Special features: Apartment block abutting Raghavji road designed in art deco style. Concave façade and the rounded corners and simple railing are remarkable features of the façade. |