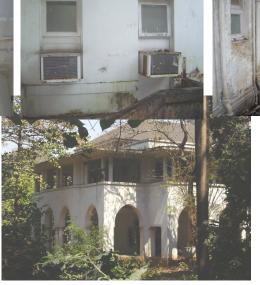

| 368     | SHRI MAHAVIR JAIN VIDYAL        | _AYA                                                                                 |
|---------|---------------------------------|--------------------------------------------------------------------------------------|
|         |                                 | finished with horizontal lines in the external plaster.                              |
|         |                                 | The upper storeys are divided into numerous bays the first and second floors         |
|         |                                 | have openings set within flat arches and the top storey has semicircular             |
|         |                                 | arched fenestrations. The bays are divided by striated vertical bands of             |
|         |                                 | masonry. Some of the bays are slightly projected outwards from the building          |
|         |                                 | line. These bays are flanked by a pair of slender round stone columns with           |
|         |                                 | carved Corinthian capitals and rising to a height of 2 floors. The facade is         |
|         |                                 | accented at corners by round bays with projecting balconies and overhangs.           |
|         |                                 | The elevation along August Kranti Marg has considerably transformed due to           |
|         |                                 | the presence of a line of retail stores and commercial establishments at the         |
|         |                                 | ground level and metal grills added to upper floor openings.                         |
| 5.3     | Intrinsic                       | Character Defining Elements                                                          |
| 5.5     | HILIHISIC                       | External                                                                             |
|         |                                 |                                                                                      |
|         |                                 | Urban edge accentuated with rounded cantilevered balconies on the corner,            |
|         |                                 | stucco pilasters, slender Corinthian columns, semi-circular and segmental            |
|         |                                 | arched openings, decorative parapet, jalis and stone brackets                        |
|         |                                 | Internal Timber stainess with descretive never nexts                                 |
| <i></i> | Value Classification            | Timber staircase with decorative newel posts                                         |
| 5.4     | Value Classification            | Existing Grade: Grade III Recommended Grade: Grade III                               |
|         |                                 | A(arc), A(cul), B(per), B(des), B(uu), I(sce), C(seh)                                |
|         |                                 | The building has architectural value with its massive façade. Housing one of         |
|         |                                 | the first hostels and library for students of the Jain community with a temple       |
|         |                                 | as well, it is also a culturally significant structure in terms of the period it was |
|         |                                 | built in, its design and usage.                                                      |
|         |                                 | This building and the intersection that it forms, along with the historic August     |
|         |                                 | Kranti Maidan on one side, is a major focal point along August Kranti Marg. It       |
|         |                                 | is especially visible when approached from Nana Chowk.                               |
| 6.0     |                                 | TOPOGRAPHY                                                                           |
| 6.1     | Floors                          | Ground + 3 upper                                                                     |
|         |                                 | 11                                                                                   |
| 7.0     |                                 | CONSTRUCTION                                                                         |
| 7.1     | Plinth                          | The plinth is constructed in Malad stone.                                            |
| 7.2     | Walls                           | The walls are constructed of load-bearing brick masonry.                             |
| 7.3     | Floor                           | The floors are timber framed.                                                        |
| 7.4     | Stairs                          | The staircases are timber framed.                                                    |
| 7.5     | Openings                        | Brick lined fenestrations, some arched, timber framed windows inset with             |
|         |                                 | wooden shutters and glass panels.                                                    |
| 7.6     | Roofing                         | Flat timber framed roof with a terrace.                                              |
| 7.7     | Articulation                    | Long brick pilasters with rusticated finish and round stone columns with             |
|         |                                 | carved capitals and bases on the façade.                                             |
|         |                                 | Curved corner stone balconies with paneled brick parapet walls and carved            |
|         |                                 | stone railings.                                                                      |
|         |                                 | Ornamental stone parapet wall and overhang at the terrace level supported            |
|         |                                 | by stone brackets imitating wooden joist ends.                                       |
| 7.8     | Finishes                        | Plastered external walls with horizontal grooves; internal walls are painted         |
| 7.9     | Interiors (Movable & Immovable) | The interiors have been altered extensively and do not conform to any style          |
|         |                                 | or genre.                                                                            |
| 7.10    | Compound/Fence/Gate             | All the four blocks have arched entrances with various modern gates.                 |

| 368  | SHRI MAHAVIR JAIN VIDYAL                         | AYA                                                                                                                                                                                                                                                                                                                                                                                                                                                                                                                                                                                                                       |  |
|------|--------------------------------------------------|---------------------------------------------------------------------------------------------------------------------------------------------------------------------------------------------------------------------------------------------------------------------------------------------------------------------------------------------------------------------------------------------------------------------------------------------------------------------------------------------------------------------------------------------------------------------------------------------------------------------------|--|
| 7.11 | Curtilege/ Unbuilt space/out buildings/landscape | None                                                                                                                                                                                                                                                                                                                                                                                                                                                                                                                                                                                                                      |  |
| 8.0  |                                                  | SERVICES & UTILITIES                                                                                                                                                                                                                                                                                                                                                                                                                                                                                                                                                                                                      |  |
| 8.1  | Lighting                                         | Electric light fixtures and natural light                                                                                                                                                                                                                                                                                                                                                                                                                                                                                                                                                                                 |  |
| 8.2  | Ventilation                                      | Ceiling and wall-mounted electric fans, air-conditioning units and natural ventilation through windows and balconies                                                                                                                                                                                                                                                                                                                                                                                                                                                                                                      |  |
| 8.3  | Electricity                                      | Electricity is supplied by the B.E.S.T.                                                                                                                                                                                                                                                                                                                                                                                                                                                                                                                                                                                   |  |
| 8.4  | Water Supply                                     | Water supply is provided by the B.M.C.                                                                                                                                                                                                                                                                                                                                                                                                                                                                                                                                                                                    |  |
| 8.5  | Drainage (Plumbing and sanitation)               | Rainwater downtake pipes drain the water from the tiled roof. Water supply pipes and soil pipes are connected to the toilet and wash areas.                                                                                                                                                                                                                                                                                                                                                                                                                                                                               |  |
| 8.6  | Fire Precaution                                  | None                                                                                                                                                                                                                                                                                                                                                                                                                                                                                                                                                                                                                      |  |
| 8.7  | Other (HVAC/BMC/Security<br>Systems)             | None                                                                                                                                                                                                                                                                                                                                                                                                                                                                                                                                                                                                                      |  |
| 9.0  |                                                  | CONDITION                                                                                                                                                                                                                                                                                                                                                                                                                                                                                                                                                                                                                 |  |
| 9.1  | Plinth                                           | Condition of the plinth is not good as discolouration due to rising damp is seen externally.                                                                                                                                                                                                                                                                                                                                                                                                                                                                                                                              |  |
| 9.2  | Walls                                            | Discoloration, peeling of plaster and surface damage due to the water seepage and ficus growth is seen on external walls.                                                                                                                                                                                                                                                                                                                                                                                                                                                                                                 |  |
| 9.3  | Floor                                            | The floors are free from all visible structural defects.                                                                                                                                                                                                                                                                                                                                                                                                                                                                                                                                                                  |  |
| 9.4  | Stairs                                           | Condition of the staircase is fairly good though some of the treads are worn out and in need of repairs.                                                                                                                                                                                                                                                                                                                                                                                                                                                                                                                  |  |
| 9.5  | Openings                                         | Mostly in a fairly good condition on the Block D but some of the openings including balconies have been completely transformed by addition of aluminum sliding windows and window A.C. units on the other blocks. Broken window frames on Block B.                                                                                                                                                                                                                                                                                                                                                                        |  |
| 9.6  | Roofing                                          | Requires annual maintenance including water-proofing treatment.                                                                                                                                                                                                                                                                                                                                                                                                                                                                                                                                                           |  |
| 9.7  | Articulation & Finishes                          | Some details are hidden by signboards or shutters, have been broken or show cracks and damage.                                                                                                                                                                                                                                                                                                                                                                                                                                                                                                                            |  |
| 9.8  | Services                                         | Need to be upgraded as many of the downtake pipes have corroded.                                                                                                                                                                                                                                                                                                                                                                                                                                                                                                                                                          |  |
| 9.9  | Outbuildings                                     | Not applicable                                                                                                                                                                                                                                                                                                                                                                                                                                                                                                                                                                                                            |  |
| 9.10 | Overall Condition                                | The building is in a weakened condition with many areas requiring structural consolidation, replastering of external wall, repair of damaged openings and other general maintenance work.  Maintenance level: Fairly good in Block C & D, but poor in Block A & B                                                                                                                                                                                                                                                                                                                                                         |  |
| 10.0 |                                                  | TRANSFORMATION                                                                                                                                                                                                                                                                                                                                                                                                                                                                                                                                                                                                            |  |
| 10.1 | Form                                             | None                                                                                                                                                                                                                                                                                                                                                                                                                                                                                                                                                                                                                      |  |
| 10.2 | Structure                                        | None                                                                                                                                                                                                                                                                                                                                                                                                                                                                                                                                                                                                                      |  |
| 10.3 | Articulation & Finishes                          | The ground floor of the building is completed altered due to the presence of retail shops and commercial establishments. Incongruous additions like shop tin chajjas, signboards, shutters, counters, shelving etc. hide the details and mar the building façade. Arches and other openings have been enclosed, rolling shutters added.  Metal grills and jalis on the openings completely hide original details and mar the façade. Window A.C. units have been placed on the external building wall with complete disregard for the elevation aesthetics. Other modern accretions on the facades include clothes lines. |  |