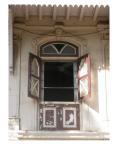

| 368        | SHRI MAHAVIR JAIN VIDYAL    | AYA                                                                            |
|------------|-----------------------------|--------------------------------------------------------------------------------|
| 1000       | Common Ref n                | no: 2005/GII/368                                                               |
| CAR        | Card No.: 51                |                                                                                |
| Sport Dece | Ward (Part): D              | 3.09                                                                           |
|            | CS No.: 1/556               | WALIA RANK                                                                     |
|            | Plot Area: 192              | 3.09                                                                           |
|            | B U Area: NA                | (40)                                                                           |
|            | Date: 31st Dece             | ember 04                                                                       |
|            | Record by: Abh              |                                                                                |
|            | Review by: Ais              | hwarva Tinnis SHRI MAHAVIR JAIN                                                |
|            |                             | ixt:AB                                                                         |
|            | Photo Ref: 368              |                                                                                |
| 1.0        |                             | DENOMINATION                                                                   |
| 1.1        | Name of Premises            | Shri Mahavir Jain Vidyalaya                                                    |
| 1.2        | Earlier Name                | Same                                                                           |
| 1.3        | Built In                    | Early 20th century Extension Date(if any) none                                 |
| 1.0        | Dant III                    | Extension Bate(ii arry) none                                                   |
| 2.0        |                             | ACCESS ROADS                                                                   |
| 2.1        | Main                        | August Kranti Marg                                                             |
| 2.2        | Subsidiary                  | Tejpal Road                                                                    |
| 2.2        | Cabolalary                  | rojparrodd                                                                     |
| 3.0        |                             | OWNERSHIP PATTERN                                                              |
| 3.1        | Present                     | Shri Mahavir Jain Vidyalaya                                                    |
| 3.2        | Past                        | Same                                                                           |
| 3.3        | Status                      | Trust                                                                          |
| 0.0        | Cidido                      | Trust                                                                          |
| 4.0        |                             | USE                                                                            |
| 4.1        | Present                     | Mixed use - Religious, educational, residential and commercial                 |
|            | 1.1999.11                   | (Jain library, temple, hostel and some commercial uses on the ground level     |
|            |                             | along August Kranti Marg).                                                     |
| 4.2        | Past                        | Same                                                                           |
| 4.3        | Usage                       | Mostly regular, some portions are disused                                      |
|            |                             |                                                                                |
| 5.0        |                             | SIGNIFICANCE & VALUE CLASSIFICATION                                            |
| 5.1        | Townscape (Natural/Manmade) | The building has a very long façade along August Kranti Marg, Tejpal Road      |
|            | (                           | and a corner elevation at the Gowalia Tank intersection. It overlooks the      |
|            |                             | August Kranti Maidan and has an imposing presence on the intersection.         |
| 5.2        | Architectural Description   | Planning                                                                       |
|            |                             | Large archways in the centre of each of the blocks leads into entrance lobby.  |
|            |                             | From here, staircases lead to the upper floors that have narrow verandahs      |
|            |                             | from where the individual residences can be entered.                           |
|            |                             | Stylistic Classification                                                       |
|            |                             | This Colonial style building has a large footprint with 4 elevations, and is   |
|            |                             | divided into 4 blocks (Block A – at rear, Blocks B – along August Kranti       |
|            |                             | Marg, Block C – at the Gowalia Tank intersection and Block D – along Tejpal    |
|            |                             | Road).                                                                         |
|            |                             | The ground floor of all the blocks is greater in height than all the upper 3   |
|            |                             | floors. This level has arched openings, sometimes with verandahs and           |
|            |                             | rectangular slits above for light and ventilation. The brick masonry work is   |
|            |                             | Toolaring that only work to high and vortification. The brick maconing work to |

| 368     | SHRI MAHAVIR JAIN VIDYAL        | _AYA                                                                                 |
|---------|---------------------------------|--------------------------------------------------------------------------------------|
|         |                                 | finished with horizontal lines in the external plaster.                              |
|         |                                 | The upper storeys are divided into numerous bays the first and second floors         |
|         |                                 | have openings set within flat arches and the top storey has semicircular             |
|         |                                 | arched fenestrations. The bays are divided by striated vertical bands of             |
|         |                                 | masonry. Some of the bays are slightly projected outwards from the building          |
|         |                                 | line. These bays are flanked by a pair of slender round stone columns with           |
|         |                                 | carved Corinthian capitals and rising to a height of 2 floors. The facade is         |
|         |                                 | accented at corners by round bays with projecting balconies and overhangs.           |
|         |                                 | The elevation along August Kranti Marg has considerably transformed due to           |
|         |                                 | the presence of a line of retail stores and commercial establishments at the         |
|         |                                 | ground level and metal grills added to upper floor openings.                         |
| 5.3     | Intrinsic                       | Character Defining Elements                                                          |
| 5.5     | HILIHISIC                       | External                                                                             |
|         |                                 |                                                                                      |
|         |                                 | Urban edge accentuated with rounded cantilevered balconies on the corner,            |
|         |                                 | stucco pilasters, slender Corinthian columns, semi-circular and segmental            |
|         |                                 | arched openings, decorative parapet, jalis and stone brackets                        |
|         |                                 | Internal Timber stainess with descretive never nexts                                 |
| <i></i> | Value Classification            | Timber staircase with decorative newel posts                                         |
| 5.4     | Value Classification            | Existing Grade: Grade III Recommended Grade: Grade III                               |
|         |                                 | A(arc), A(cul), B(per), B(des), B(uu), I(sce), C(seh)                                |
|         |                                 | The building has architectural value with its massive façade. Housing one of         |
|         |                                 | the first hostels and library for students of the Jain community with a temple       |
|         |                                 | as well, it is also a culturally significant structure in terms of the period it was |
|         |                                 | built in, its design and usage.                                                      |
|         |                                 | This building and the intersection that it forms, along with the historic August     |
|         |                                 | Kranti Maidan on one side, is a major focal point along August Kranti Marg. It       |
|         |                                 | is especially visible when approached from Nana Chowk.                               |
| 6.0     |                                 | TOPOGRAPHY                                                                           |
| 6.1     | Floors                          | Ground + 3 upper                                                                     |
|         |                                 | 11                                                                                   |
| 7.0     |                                 | CONSTRUCTION                                                                         |
| 7.1     | Plinth                          | The plinth is constructed in Malad stone.                                            |
| 7.2     | Walls                           | The walls are constructed of load-bearing brick masonry.                             |
| 7.3     | Floor                           | The floors are timber framed.                                                        |
| 7.4     | Stairs                          | The staircases are timber framed.                                                    |
| 7.5     | Openings                        | Brick lined fenestrations, some arched, timber framed windows inset with             |
|         |                                 | wooden shutters and glass panels.                                                    |
| 7.6     | Roofing                         | Flat timber framed roof with a terrace.                                              |
| 7.7     | Articulation                    | Long brick pilasters with rusticated finish and round stone columns with             |
|         |                                 | carved capitals and bases on the façade.                                             |
|         |                                 | Curved corner stone balconies with paneled brick parapet walls and carved            |
|         |                                 | stone railings.                                                                      |
|         |                                 | Ornamental stone parapet wall and overhang at the terrace level supported            |
|         |                                 | by stone brackets imitating wooden joist ends.                                       |
| 7.8     | Finishes                        | Plastered external walls with horizontal grooves; internal walls are painted         |
| 7.9     | Interiors (Movable & Immovable) | The interiors have been altered extensively and do not conform to any style          |
|         |                                 | or genre.                                                                            |
| 7.10    | Compound/Fence/Gate             | All the four blocks have arched entrances with various modern gates.                 |

| 369          | 369 RAGHAVJI ROAD PRECINCT                       |                                                                                                                                              |  |  |
|--------------|--------------------------------------------------|----------------------------------------------------------------------------------------------------------------------------------------------|--|--|
|              |                                                  | 7. Botiwala Building                                                                                                                         |  |  |
|              |                                                  | Location : Raghavji road                                                                                                                     |  |  |
|              |                                                  | No of floors: G + 4                                                                                                                          |  |  |
|              |                                                  | Architectural style: Hybrid (Vernacular + Art Deco)                                                                                          |  |  |
|              |                                                  | Special features: Residential building with shops on ground floor located                                                                    |  |  |
|              |                                                  | at the junction of August Kranti Marg and Raghavji road. Façade articulation in Colonial (Edwardian) style with stucco moldings, cornice     |  |  |
|              |                                                  | bands and cornice balconies supported by decorative brackets. Typical                                                                        |  |  |
|              |                                                  | example of corner building with the rounded corner highlighted by                                                                            |  |  |
|              |                                                  | elaborate ornamentation and a dome.                                                                                                          |  |  |
|              |                                                  |                                                                                                                                              |  |  |
| 6.0          |                                                  | TOPOGRAPHY                                                                                                                                   |  |  |
| 6.1          | Floors                                           | Ground and 3 to 5 upper floors                                                                                                               |  |  |
|              |                                                  |                                                                                                                                              |  |  |
| 7.0          |                                                  | CONSTRUCTION                                                                                                                                 |  |  |
| 7.1          | Plinth                                           | The plinths are constructed of Malad stone masonry work.                                                                                     |  |  |
| 7.2          | Walls                                            | The walls are constructed of load-bearing Malad stone or brick masonry.                                                                      |  |  |
| 7.3          | Floor                                            | The floors are timber framed or reinforced cement concrete slabs.                                                                            |  |  |
| 7.4          | Stairs                                           | The staircases are timber framed or reinforced cement concrete.                                                                              |  |  |
| 7.5          | Openings                                         | Stone or brick lined fenestrations with timber framed windows inset with                                                                     |  |  |
|              |                                                  | wooden shutters and glass panels. Timber balconies with Art deco features                                                                    |  |  |
| 7.6          | Doofing                                          | along with Art Deco RCC balconies.  Flat timber framed or cement concrete slab roofs.                                                        |  |  |
| 7.6          | Roofing Articulation                             | The most striking feature of the entire streetscape is the cantilevered balcony                                                              |  |  |
| 1.1          | Articulation                                     | element protruding from each of the facades. Whether on Art Deco buildings                                                                   |  |  |
|              |                                                  | where the railings on the curving RCC balconies are in typical Art Deco                                                                      |  |  |
|              |                                                  | geometric designs and motifs, or elegant timber balconies on vernacular                                                                      |  |  |
|              |                                                  | style buildings which have cast iron or timber railings and coloured glass                                                                   |  |  |
|              |                                                  | panels-the balconies present on all building fronts on this sloping road gives                                                               |  |  |
|              |                                                  | it, its unique character.                                                                                                                    |  |  |
|              |                                                  | Ornamental limestone plaster work on the facades accentuating the                                                                            |  |  |
|              |                                                  | fenestrations including building entrances and windows is another distinctive                                                                |  |  |
|              |                                                  | feature of the buildings of Raghavji Road precinct.                                                                                          |  |  |
| 7.8          | Finishes                                         | The external walls are plastered and painted or have exposed stone work.                                                                     |  |  |
| 7.9          | Interiors(Movable&Immovable)                     | The interiors have been altered extensively by the tenants and hence none of                                                                 |  |  |
| 7 10         | Compound/Fonce/Cate                              | the original finishes remain.  The buildings are deviced of and compound wall or fonce or gate.                                              |  |  |
| 7.10<br>7.11 | Compound/Fence/Gate Curtilege/ Unbuilt space/out | The buildings are devoid of and compound wall or fence or gate  The buildings are planned narrowly and close to each other hence there is no |  |  |
| ' · · · ·    | buildings/landscape                              | space for landscape or out buildings                                                                                                         |  |  |
|              | buildings/landscaps                              | opado for fariadoapo or out ballaringo                                                                                                       |  |  |
| 8.0          |                                                  | SERVICES & UTILITIES                                                                                                                         |  |  |
| 8.1          | Lighting                                         | Electric light fixtures and natural light                                                                                                    |  |  |
| 8.2          | Ventilation                                      | Ceiling and wall-mounted electric fans, air-conditioning units and natural                                                                   |  |  |
|              |                                                  | ventilation through windows and balconies                                                                                                    |  |  |
| 8.3          | Electricity                                      | Electricity is supplied by the B.E.S.T.                                                                                                      |  |  |
| 8.4          | Water Supply                                     | Water supply is provided by the B.M.C.                                                                                                       |  |  |
| 8.5          | Drainage (Plumbing and sanitation)               | Rainwater down take pipes drains the water from the tiled roof. Water supply                                                                 |  |  |
|              |                                                  | pipes and soil pipes are connected to the toilet and wash areas.                                                                             |  |  |