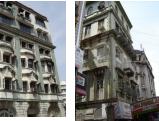

| 368        | SHRI MAHAVIR JAIN VIDYAL    | AYA                                                                            |
|------------|-----------------------------|--------------------------------------------------------------------------------|
| 1000       | Common Ref n                | no: 2005/GII/368                                                               |
| CAR        | Card No.: 51                |                                                                                |
| Sport Dece | Ward (Part): D              | 3.09                                                                           |
|            | CS No.: 1/556               | WALIA RANK                                                                     |
|            | Plot Area: 192              | 3.09                                                                           |
|            | B U Area: NA                | (40)                                                                           |
|            | Date: 31st Dece             | ember 04                                                                       |
|            | Record by: Abh              |                                                                                |
|            | Review by: Ais              | hwarva Tinnis SHRI MAHAVIR JAIN                                                |
|            |                             | ixt:AB                                                                         |
|            | Photo Ref: 368              |                                                                                |
| 1.0        |                             | DENOMINATION                                                                   |
| 1.1        | Name of Premises            | Shri Mahavir Jain Vidyalaya                                                    |
| 1.2        | Earlier Name                | Same                                                                           |
| 1.3        | Built In                    | Early 20th century Extension Date(if any) none                                 |
| 1.0        | Dant III                    | Extension Bate(ii arry) none                                                   |
| 2.0        |                             | ACCESS ROADS                                                                   |
| 2.1        | Main                        | August Kranti Marg                                                             |
| 2.2        | Subsidiary                  | Tejpal Road                                                                    |
| 2.2        | Cabolalary                  | rojparrodd                                                                     |
| 3.0        |                             | OWNERSHIP PATTERN                                                              |
| 3.1        | Present                     | Shri Mahavir Jain Vidyalaya                                                    |
| 3.2        | Past                        | Same                                                                           |
| 3.3        | Status                      | Trust                                                                          |
| 0.0        | Cidido                      | Trust                                                                          |
| 4.0        |                             | USE                                                                            |
| 4.1        | Present                     | Mixed use - Religious, educational, residential and commercial                 |
|            | 1.1999.11                   | (Jain library, temple, hostel and some commercial uses on the ground level     |
|            |                             | along August Kranti Marg).                                                     |
| 4.2        | Past                        | Same                                                                           |
| 4.3        | Usage                       | Mostly regular, some portions are disused                                      |
|            |                             |                                                                                |
| 5.0        |                             | SIGNIFICANCE & VALUE CLASSIFICATION                                            |
| 5.1        | Townscape (Natural/Manmade) | The building has a very long façade along August Kranti Marg, Tejpal Road      |
|            | (                           | and a corner elevation at the Gowalia Tank intersection. It overlooks the      |
|            |                             | August Kranti Maidan and has an imposing presence on the intersection.         |
| 5.2        | Architectural Description   | Planning                                                                       |
|            |                             | Large archways in the centre of each of the blocks leads into entrance lobby.  |
|            |                             | From here, staircases lead to the upper floors that have narrow verandahs      |
|            |                             | from where the individual residences can be entered.                           |
|            |                             | Stylistic Classification                                                       |
|            |                             | This Colonial style building has a large footprint with 4 elevations, and is   |
|            |                             | divided into 4 blocks (Block A – at rear, Blocks B – along August Kranti       |
|            |                             | Marg, Block C – at the Gowalia Tank intersection and Block D – along Tejpal    |
|            |                             | Road).                                                                         |
|            |                             | The ground floor of all the blocks is greater in height than all the upper 3   |
|            |                             | floors. This level has arched openings, sometimes with verandahs and           |
|            |                             | rectangular slits above for light and ventilation. The brick masonry work is   |
|            |                             | Toolaring that only work to high and vortification. The brick maconing work to |

| 368     | SHRI MAHAVIR JAIN VIDYAL        | _AYA                                                                                 |
|---------|---------------------------------|--------------------------------------------------------------------------------------|
|         |                                 | finished with horizontal lines in the external plaster.                              |
|         |                                 | The upper storeys are divided into numerous bays the first and second floors         |
|         |                                 | have openings set within flat arches and the top storey has semicircular             |
|         |                                 | arched fenestrations. The bays are divided by striated vertical bands of             |
|         |                                 | masonry. Some of the bays are slightly projected outwards from the building          |
|         |                                 | line. These bays are flanked by a pair of slender round stone columns with           |
|         |                                 | carved Corinthian capitals and rising to a height of 2 floors. The facade is         |
|         |                                 | accented at corners by round bays with projecting balconies and overhangs.           |
|         |                                 | The elevation along August Kranti Marg has considerably transformed due to           |
|         |                                 | the presence of a line of retail stores and commercial establishments at the         |
|         |                                 | ground level and metal grills added to upper floor openings.                         |
| 5.3     | Intrinsic                       | Character Defining Elements                                                          |
| 5.5     | HILIHISIC                       | External                                                                             |
|         |                                 |                                                                                      |
|         |                                 | Urban edge accentuated with rounded cantilevered balconies on the corner,            |
|         |                                 | stucco pilasters, slender Corinthian columns, semi-circular and segmental            |
|         |                                 | arched openings, decorative parapet, jalis and stone brackets                        |
|         |                                 | Internal Timber stainess with descretive never nexts                                 |
| <i></i> | Value Classification            | Timber staircase with decorative newel posts                                         |
| 5.4     | Value Classification            | Existing Grade: Grade III Recommended Grade: Grade III                               |
|         |                                 | A(arc), A(cul), B(per), B(des), B(uu), I(sce), C(seh)                                |
|         |                                 | The building has architectural value with its massive façade. Housing one of         |
|         |                                 | the first hostels and library for students of the Jain community with a temple       |
|         |                                 | as well, it is also a culturally significant structure in terms of the period it was |
|         |                                 | built in, its design and usage.                                                      |
|         |                                 | This building and the intersection that it forms, along with the historic August     |
|         |                                 | Kranti Maidan on one side, is a major focal point along August Kranti Marg. It       |
|         |                                 | is especially visible when approached from Nana Chowk.                               |
| 6.0     |                                 | TOPOGRAPHY                                                                           |
| 6.1     | Floors                          | Ground + 3 upper                                                                     |
|         |                                 | 11                                                                                   |
| 7.0     |                                 | CONSTRUCTION                                                                         |
| 7.1     | Plinth                          | The plinth is constructed in Malad stone.                                            |
| 7.2     | Walls                           | The walls are constructed of load-bearing brick masonry.                             |
| 7.3     | Floor                           | The floors are timber framed.                                                        |
| 7.4     | Stairs                          | The staircases are timber framed.                                                    |
| 7.5     | Openings                        | Brick lined fenestrations, some arched, timber framed windows inset with             |
|         |                                 | wooden shutters and glass panels.                                                    |
| 7.6     | Roofing                         | Flat timber framed roof with a terrace.                                              |
| 7.7     | Articulation                    | Long brick pilasters with rusticated finish and round stone columns with             |
|         |                                 | carved capitals and bases on the façade.                                             |
|         |                                 | Curved corner stone balconies with paneled brick parapet walls and carved            |
|         |                                 | stone railings.                                                                      |
|         |                                 | Ornamental stone parapet wall and overhang at the terrace level supported            |
|         |                                 | by stone brackets imitating wooden joist ends.                                       |
| 7.8     | Finishes                        | Plastered external walls with horizontal grooves; internal walls are painted         |
| 7.9     | Interiors (Movable & Immovable) | The interiors have been altered extensively and do not conform to any style          |
|         |                                 | or genre.                                                                            |
| 7.10    | Compound/Fence/Gate             | All the four blocks have arched entrances with various modern gates.                 |