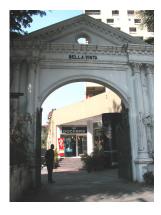

| 368        | SHRI MAHAVIR JAIN VIDYAL    | AYA                                                                            |
|------------|-----------------------------|--------------------------------------------------------------------------------|
| 1000       | Common Ref n                | no: 2005/GII/368                                                               |
| CAR        | Card No.: 51                |                                                                                |
| Sport Dece | Ward (Part): D              | 3.09                                                                           |
|            | CS No.: 1/556               | WALIA RANK                                                                     |
|            | Plot Area: 192              | 3.09                                                                           |
|            | B U Area: NA                | (40)                                                                           |
|            | Date: 31st Dece             | ember 04                                                                       |
|            | Record by: Abh              |                                                                                |
|            | Review by: Ais              | hwarva Tinnis SHRI MAHAVIR JAIN                                                |
|            |                             | ixt:AB                                                                         |
|            | Photo Ref: 368              |                                                                                |
| 1.0        |                             | DENOMINATION                                                                   |
| 1.1        | Name of Premises            | Shri Mahavir Jain Vidyalaya                                                    |
| 1.2        | Earlier Name                | Same                                                                           |
| 1.3        | Built In                    | Early 20th century Extension Date(if any) none                                 |
| 1.0        | Dant III                    | Extension Bate(ii arry) none                                                   |
| 2.0        |                             | ACCESS ROADS                                                                   |
| 2.1        | Main                        | August Kranti Marg                                                             |
| 2.2        | Subsidiary                  | Tejpal Road                                                                    |
| 2.2        | Cabolalary                  | rojparrodd                                                                     |
| 3.0        |                             | OWNERSHIP PATTERN                                                              |
| 3.1        | Present                     | Shri Mahavir Jain Vidyalaya                                                    |
| 3.2        | Past                        | Same                                                                           |
| 3.3        | Status                      | Trust                                                                          |
| 0.0        | Cidido                      | Trust                                                                          |
| 4.0        |                             | USE                                                                            |
| 4.1        | Present                     | Mixed use - Religious, educational, residential and commercial                 |
|            | 1.1999.11                   | (Jain library, temple, hostel and some commercial uses on the ground level     |
|            |                             | along August Kranti Marg).                                                     |
| 4.2        | Past                        | Same                                                                           |
| 4.3        | Usage                       | Mostly regular, some portions are disused                                      |
|            |                             |                                                                                |
| 5.0        |                             | SIGNIFICANCE & VALUE CLASSIFICATION                                            |
| 5.1        | Townscape (Natural/Manmade) | The building has a very long façade along August Kranti Marg, Tejpal Road      |
|            | (                           | and a corner elevation at the Gowalia Tank intersection. It overlooks the      |
|            |                             | August Kranti Maidan and has an imposing presence on the intersection.         |
| 5.2        | Architectural Description   | Planning                                                                       |
|            |                             | Large archways in the centre of each of the blocks leads into entrance lobby.  |
|            |                             | From here, staircases lead to the upper floors that have narrow verandahs      |
|            |                             | from where the individual residences can be entered.                           |
|            |                             | Stylistic Classification                                                       |
|            |                             | This Colonial style building has a large footprint with 4 elevations, and is   |
|            |                             | divided into 4 blocks (Block A – at rear, Blocks B – along August Kranti       |
|            |                             | Marg, Block C – at the Gowalia Tank intersection and Block D – along Tejpal    |
|            |                             | Road).                                                                         |
|            |                             | The ground floor of all the blocks is greater in height than all the upper 3   |
|            |                             | floors. This level has arched openings, sometimes with verandahs and           |
|            |                             | rectangular slits above for light and ventilation. The brick masonry work is   |
|            |                             | Toolaring that only work to high and vortification. The brick maconing work to |