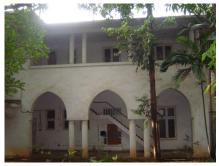

| 368        | SHRI MAHAVIR JAIN VIDYAL    | AYA                                                                            |
|------------|-----------------------------|--------------------------------------------------------------------------------|
| 1000       | Common Ref n                | no: 2005/GII/368                                                               |
| CAR        | Card No.: 51                |                                                                                |
| Sport Dece | Ward (Part): D              | 3.09                                                                           |
|            | CS No.: 1/556               | WALIA RANK                                                                     |
|            | Plot Area: 192              | 3.09                                                                           |
|            | B U Area: NA                | (40)                                                                           |
|            | Date: 31st Dece             | ember 04                                                                       |
|            | Record by: Abh              |                                                                                |
|            | Review by: Ais              | hwarva Tinnis SHRI MAHAVIR JAIN                                                |
|            |                             | ixt:AB                                                                         |
|            | Photo Ref: 368              |                                                                                |
| 1.0        |                             | DENOMINATION                                                                   |
| 1.1        | Name of Premises            | Shri Mahavir Jain Vidyalaya                                                    |
| 1.2        | Earlier Name                | Same                                                                           |
| 1.3        | Built In                    | Early 20th century Extension Date(if any) none                                 |
| 1.0        | Dant III                    | Extension Bate(ii arry) none                                                   |
| 2.0        |                             | ACCESS ROADS                                                                   |
| 2.1        | Main                        | August Kranti Marg                                                             |
| 2.2        | Subsidiary                  | Tejpal Road                                                                    |
| 2.2        | Cabolalary                  | rojparrodd                                                                     |
| 3.0        |                             | OWNERSHIP PATTERN                                                              |
| 3.1        | Present                     | Shri Mahavir Jain Vidyalaya                                                    |
| 3.2        | Past                        | Same                                                                           |
| 3.3        | Status                      | Trust                                                                          |
| 0.0        | Cidido                      | Trust                                                                          |
| 4.0        |                             | USE                                                                            |
| 4.1        | Present                     | Mixed use - Religious, educational, residential and commercial                 |
|            | 1.1999.11                   | (Jain library, temple, hostel and some commercial uses on the ground level     |
|            |                             | along August Kranti Marg).                                                     |
| 4.2        | Past                        | Same                                                                           |
| 4.3        | Usage                       | Mostly regular, some portions are disused                                      |
|            |                             |                                                                                |
| 5.0        |                             | SIGNIFICANCE & VALUE CLASSIFICATION                                            |
| 5.1        | Townscape (Natural/Manmade) | The building has a very long façade along August Kranti Marg, Tejpal Road      |
|            | (                           | and a corner elevation at the Gowalia Tank intersection. It overlooks the      |
|            |                             | August Kranti Maidan and has an imposing presence on the intersection.         |
| 5.2        | Architectural Description   | Planning                                                                       |
|            |                             | Large archways in the centre of each of the blocks leads into entrance lobby.  |
|            |                             | From here, staircases lead to the upper floors that have narrow verandahs      |
|            |                             | from where the individual residences can be entered.                           |
|            |                             | Stylistic Classification                                                       |
|            |                             | This Colonial style building has a large footprint with 4 elevations, and is   |
|            |                             | divided into 4 blocks (Block A – at rear, Blocks B – along August Kranti       |
|            |                             | Marg, Block C – at the Gowalia Tank intersection and Block D – along Tejpal    |
|            |                             | Road).                                                                         |
|            |                             | The ground floor of all the blocks is greater in height than all the upper 3   |
|            |                             | floors. This level has arched openings, sometimes with verandahs and           |
|            |                             | rectangular slits above for light and ventilation. The brick masonry work is   |
|            |                             | Toolaring that only work to high and vortification. The brick maconing work to |

| 369 | RAGHAVJI ROAD PRECIN      | СТ                                                                                                                                                                                                                                                                                                                                                                                                                                                                                                                                                                                                                                                                                                                                                                                                                                                                                                                     |
|-----|---------------------------|------------------------------------------------------------------------------------------------------------------------------------------------------------------------------------------------------------------------------------------------------------------------------------------------------------------------------------------------------------------------------------------------------------------------------------------------------------------------------------------------------------------------------------------------------------------------------------------------------------------------------------------------------------------------------------------------------------------------------------------------------------------------------------------------------------------------------------------------------------------------------------------------------------------------|
|     |                           | precinct. The area forms significant corner buildings of outstanding value, both on outer and inner corner plots in the area.  The architectural character of the building has undergone a certain degree of change in the certain past, while retaining a significant portion worthy of preservation.                                                                                                                                                                                                                                                                                                                                                                                                                                                                                                                                                                                                                 |
| 5.2 | Architectural Description | Planning Most of the buildings in Raghavji road precinct are ground + upper 3/4/5 storey blocks containing apartments. All these buildings follow similar characteristics in style and planning for example the style that the buildings follow are Hybrid Vernacular along with Art Deco and almost have the planning like having marginal side open spaces and the front abutting directly into the pavements. Separated by a distinctive staircase block present in between the structure, projecting continuous balconies, receding top floors and sloping tiled roofs form the essential architectural vocabulary of the area. The façades have two sets of storied balconies symmetrically arranged and the buildings can be accessed directly from the road.  Stylistic Classification                                                                                                                          |
|     |                           | Out of the 8 buildings within the demarcated precinct, 3 are in the Art Deco style with external stone walls, curved cantilevered concrete balconies and Art Deco metal railings.  4 buildings are in a hybrid vernacular style with timber framed balconies projecting out of stone building facades, stained glass drop fascia, decorative cornice bands, entrance emphasized by a projected band of architrave with keystone pointing.  At the head of the Raghavji Road, facing August Kranti Marg is a rounded corner building in a hybrid Colonial style with a corner dome, projecting stone balconies and neo-Classic fenestrations.                                                                                                                                                                                                                                                                           |
| 5.3 | Intrinsic                 | Character Defining Elements External                                                                                                                                                                                                                                                                                                                                                                                                                                                                                                                                                                                                                                                                                                                                                                                                                                                                                   |
| 5.4 | Value Classification      | Uniformly balconied facades gives the ensemble a special unique character  Existing Grade: Grade III Recommended Grade: Grade III  A (arc), B(per), B(des), E, F, G(grp), I(sce)  The groups of buildings in this precinct have considerable architectural value with many of them being built in the 1930s Art Deco period and some in the 1920s hybrid vernacular style. The most striking features are the cantilevered balcony element protruding from each of the facades and the uniform height and scale of all the buildings, making up the unique streetscape along a sloping sight line.  Grade III (For street vistas)  1. Krishna Kunj  Location: Raghavji road  No of floors: G + 4  Architectural style: Art Deco  Special features: Apartment block abutting Raghavji road designed in art deco style. Concave façade and the rounded corners and simple railing are remarkable features of the façade. |