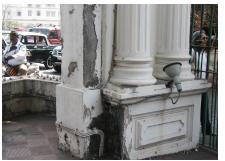

| 368  | SHRI MAHAVIR JAIN VIDYAL                         | AYA                                                                                                                                                                                                                                                                                                                                                                                                                                                                                                                                                                                                                       |  |
|------|--------------------------------------------------|---------------------------------------------------------------------------------------------------------------------------------------------------------------------------------------------------------------------------------------------------------------------------------------------------------------------------------------------------------------------------------------------------------------------------------------------------------------------------------------------------------------------------------------------------------------------------------------------------------------------------|--|
| 7.11 | Curtilege/ Unbuilt space/out buildings/landscape | None                                                                                                                                                                                                                                                                                                                                                                                                                                                                                                                                                                                                                      |  |
| 8.0  |                                                  | SERVICES & UTILITIES                                                                                                                                                                                                                                                                                                                                                                                                                                                                                                                                                                                                      |  |
| 8.1  | Lighting                                         | Electric light fixtures and natural light                                                                                                                                                                                                                                                                                                                                                                                                                                                                                                                                                                                 |  |
| 8.2  | Ventilation                                      | Ceiling and wall-mounted electric fans, air-conditioning units and natural ventilation through windows and balconies                                                                                                                                                                                                                                                                                                                                                                                                                                                                                                      |  |
| 8.3  | Electricity                                      | Electricity is supplied by the B.E.S.T.                                                                                                                                                                                                                                                                                                                                                                                                                                                                                                                                                                                   |  |
| 8.4  | Water Supply                                     | Water supply is provided by the B.M.C.                                                                                                                                                                                                                                                                                                                                                                                                                                                                                                                                                                                    |  |
| 8.5  | Drainage (Plumbing and sanitation)               | Rainwater downtake pipes drain the water from the tiled roof. Water supply pipes and soil pipes are connected to the toilet and wash areas.                                                                                                                                                                                                                                                                                                                                                                                                                                                                               |  |
| 8.6  | Fire Precaution                                  | None                                                                                                                                                                                                                                                                                                                                                                                                                                                                                                                                                                                                                      |  |
| 8.7  | Other (HVAC/BMC/Security<br>Systems)             | None                                                                                                                                                                                                                                                                                                                                                                                                                                                                                                                                                                                                                      |  |
| 9.0  |                                                  | CONDITION                                                                                                                                                                                                                                                                                                                                                                                                                                                                                                                                                                                                                 |  |
| 9.1  | Plinth                                           | Condition of the plinth is not good as discolouration due to rising damp is seen externally.                                                                                                                                                                                                                                                                                                                                                                                                                                                                                                                              |  |
| 9.2  | Walls                                            | Discoloration, peeling of plaster and surface damage due to the water seepage and ficus growth is seen on external walls.                                                                                                                                                                                                                                                                                                                                                                                                                                                                                                 |  |
| 9.3  | Floor                                            | The floors are free from all visible structural defects.                                                                                                                                                                                                                                                                                                                                                                                                                                                                                                                                                                  |  |
| 9.4  | Stairs                                           | Condition of the staircase is fairly good though some of the treads are worn out and in need of repairs.                                                                                                                                                                                                                                                                                                                                                                                                                                                                                                                  |  |
| 9.5  | Openings                                         | Mostly in a fairly good condition on the Block D but some of the openings including balconies have been completely transformed by addition of aluminum sliding windows and window A.C. units on the other blocks. Broken window frames on Block B.                                                                                                                                                                                                                                                                                                                                                                        |  |
| 9.6  | Roofing                                          | Requires annual maintenance including water-proofing treatment.                                                                                                                                                                                                                                                                                                                                                                                                                                                                                                                                                           |  |
| 9.7  | Articulation & Finishes                          | Some details are hidden by signboards or shutters, have been broken or show cracks and damage.                                                                                                                                                                                                                                                                                                                                                                                                                                                                                                                            |  |
| 9.8  | Services                                         | Need to be upgraded as many of the downtake pipes have corroded.                                                                                                                                                                                                                                                                                                                                                                                                                                                                                                                                                          |  |
| 9.9  | Outbuildings                                     | Not applicable                                                                                                                                                                                                                                                                                                                                                                                                                                                                                                                                                                                                            |  |
| 9.10 | Overall Condition                                | The building is in a weakened condition with many areas requiring structural consolidation, replastering of external wall, repair of damaged openings and other general maintenance work.  Maintenance level: Fairly good in Block C & D, but poor in Block A & B                                                                                                                                                                                                                                                                                                                                                         |  |
| 10.0 |                                                  | TRANSFORMATION                                                                                                                                                                                                                                                                                                                                                                                                                                                                                                                                                                                                            |  |
| 10.1 | Form                                             | None                                                                                                                                                                                                                                                                                                                                                                                                                                                                                                                                                                                                                      |  |
| 10.2 | Structure                                        | None                                                                                                                                                                                                                                                                                                                                                                                                                                                                                                                                                                                                                      |  |
| 10.3 | Articulation & Finishes                          | The ground floor of the building is completed altered due to the presence of retail shops and commercial establishments. Incongruous additions like shop tin chajjas, signboards, shutters, counters, shelving etc. hide the details and mar the building façade. Arches and other openings have been enclosed, rolling shutters added.  Metal grills and jalis on the openings completely hide original details and mar the façade. Window A.C. units have been placed on the external building wall with complete disregard for the elevation aesthetics. Other modern accretions on the facades include clothes lines. |  |