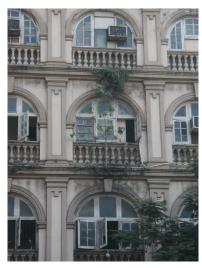

| 368        | SHRI MAHAVIR JAIN VIDYAL    | AYA                                                                            |
|------------|-----------------------------|--------------------------------------------------------------------------------|
| 1000       | Common Ref n                | no: 2005/GII/368                                                               |
| CAR        | Card No.: 51                |                                                                                |
| Sport Dece | Ward (Part): D              | 3.09                                                                           |
|            | CS No.: 1/556               | WALIA RANK                                                                     |
|            | Plot Area: 192              | 3.09                                                                           |
|            | B U Area: NA                | (40)                                                                           |
|            | Date: 31st Dece             | ember 04                                                                       |
|            | Record by: Abh              |                                                                                |
|            | Review by: Ais              | hwarva Tinnis SHRI MAHAVIR JAIN                                                |
|            |                             | ixt:AB                                                                         |
|            | Photo Ref: 368              |                                                                                |
| 1.0        |                             | DENOMINATION                                                                   |
| 1.1        | Name of Premises            | Shri Mahavir Jain Vidyalaya                                                    |
| 1.2        | Earlier Name                | Same                                                                           |
| 1.3        | Built In                    | Early 20th century Extension Date(if any) none                                 |
| 1.0        | Dant III                    | Extension Bate(ii arry) none                                                   |
| 2.0        |                             | ACCESS ROADS                                                                   |
| 2.1        | Main                        | August Kranti Marg                                                             |
| 2.2        | Subsidiary                  | Tejpal Road                                                                    |
| 2.2        | Cabolalary                  | rojparrodd                                                                     |
| 3.0        |                             | OWNERSHIP PATTERN                                                              |
| 3.1        | Present                     | Shri Mahavir Jain Vidyalaya                                                    |
| 3.2        | Past                        | Same                                                                           |
| 3.3        | Status                      | Trust                                                                          |
| 0.0        | Cidido                      | Trust                                                                          |
| 4.0        |                             | USE                                                                            |
| 4.1        | Present                     | Mixed use - Religious, educational, residential and commercial                 |
|            | 1.1999.11                   | (Jain library, temple, hostel and some commercial uses on the ground level     |
|            |                             | along August Kranti Marg).                                                     |
| 4.2        | Past                        | Same                                                                           |
| 4.3        | Usage                       | Mostly regular, some portions are disused                                      |
|            |                             |                                                                                |
| 5.0        |                             | SIGNIFICANCE & VALUE CLASSIFICATION                                            |
| 5.1        | Townscape (Natural/Manmade) | The building has a very long façade along August Kranti Marg, Tejpal Road      |
|            | (                           | and a corner elevation at the Gowalia Tank intersection. It overlooks the      |
|            |                             | August Kranti Maidan and has an imposing presence on the intersection.         |
| 5.2        | Architectural Description   | Planning                                                                       |
|            |                             | Large archways in the centre of each of the blocks leads into entrance lobby.  |
|            |                             | From here, staircases lead to the upper floors that have narrow verandahs      |
|            |                             | from where the individual residences can be entered.                           |
|            |                             | Stylistic Classification                                                       |
|            |                             | This Colonial style building has a large footprint with 4 elevations, and is   |
|            |                             | divided into 4 blocks (Block A – at rear, Blocks B – along August Kranti       |
|            |                             | Marg, Block C – at the Gowalia Tank intersection and Block D – along Tejpal    |
|            |                             | Road).                                                                         |
|            |                             | The ground floor of all the blocks is greater in height than all the upper 3   |
|            |                             | floors. This level has arched openings, sometimes with verandahs and           |
|            |                             | rectangular slits above for light and ventilation. The brick masonry work is   |
|            |                             | Toolaring that only work to high and vortification. The brick maconing work to |

| 368     | SHRI MAHAVIR JAIN VIDYAL        | _AYA                                                                                 |
|---------|---------------------------------|--------------------------------------------------------------------------------------|
|         |                                 | finished with horizontal lines in the external plaster.                              |
|         |                                 | The upper storeys are divided into numerous bays the first and second floors         |
|         |                                 | have openings set within flat arches and the top storey has semicircular             |
|         |                                 | arched fenestrations. The bays are divided by striated vertical bands of             |
|         |                                 | masonry. Some of the bays are slightly projected outwards from the building          |
|         |                                 | line. These bays are flanked by a pair of slender round stone columns with           |
|         |                                 | carved Corinthian capitals and rising to a height of 2 floors. The facade is         |
|         |                                 | accented at corners by round bays with projecting balconies and overhangs.           |
|         |                                 | The elevation along August Kranti Marg has considerably transformed due to           |
|         |                                 | the presence of a line of retail stores and commercial establishments at the         |
|         |                                 | ground level and metal grills added to upper floor openings.                         |
| 5.3     | Intrinsic                       | Character Defining Elements                                                          |
| 5.5     | HILIHISIC                       | External                                                                             |
|         |                                 |                                                                                      |
|         |                                 | Urban edge accentuated with rounded cantilevered balconies on the corner,            |
|         |                                 | stucco pilasters, slender Corinthian columns, semi-circular and segmental            |
|         |                                 | arched openings, decorative parapet, jalis and stone brackets                        |
|         |                                 | Internal Timber stainess with descretive never nexts                                 |
| <i></i> | Value Classification            | Timber staircase with decorative newel posts                                         |
| 5.4     | Value Classification            | Existing Grade: Grade III Recommended Grade: Grade III                               |
|         |                                 | A(arc), A(cul), B(per), B(des), B(uu), I(sce), C(seh)                                |
|         |                                 | The building has architectural value with its massive façade. Housing one of         |
|         |                                 | the first hostels and library for students of the Jain community with a temple       |
|         |                                 | as well, it is also a culturally significant structure in terms of the period it was |
|         |                                 | built in, its design and usage.                                                      |
|         |                                 | This building and the intersection that it forms, along with the historic August     |
|         |                                 | Kranti Maidan on one side, is a major focal point along August Kranti Marg. It       |
|         |                                 | is especially visible when approached from Nana Chowk.                               |
| 6.0     |                                 | TOPOGRAPHY                                                                           |
| 6.1     | Floors                          | Ground + 3 upper                                                                     |
|         |                                 | 11                                                                                   |
| 7.0     |                                 | CONSTRUCTION                                                                         |
| 7.1     | Plinth                          | The plinth is constructed in Malad stone.                                            |
| 7.2     | Walls                           | The walls are constructed of load-bearing brick masonry.                             |
| 7.3     | Floor                           | The floors are timber framed.                                                        |
| 7.4     | Stairs                          | The staircases are timber framed.                                                    |
| 7.5     | Openings                        | Brick lined fenestrations, some arched, timber framed windows inset with             |
|         |                                 | wooden shutters and glass panels.                                                    |
| 7.6     | Roofing                         | Flat timber framed roof with a terrace.                                              |
| 7.7     | Articulation                    | Long brick pilasters with rusticated finish and round stone columns with             |
|         |                                 | carved capitals and bases on the façade.                                             |
|         |                                 | Curved corner stone balconies with paneled brick parapet walls and carved            |
|         |                                 | stone railings.                                                                      |
|         |                                 | Ornamental stone parapet wall and overhang at the terrace level supported            |
|         |                                 | by stone brackets imitating wooden joist ends.                                       |
| 7.8     | Finishes                        | Plastered external walls with horizontal grooves; internal walls are painted         |
| 7.9     | Interiors (Movable & Immovable) | The interiors have been altered extensively and do not conform to any style          |
|         |                                 | or genre.                                                                            |
| 7.10    | Compound/Fence/Gate             | All the four blocks have arched entrances with various modern gates.                 |

| 368  | SHRI MAHAVIR JAIN VIDYAL                         | AYA                                                                                                                                                                                                                                                                                                                                                                                                                                                                                                                                                                                                                       |  |
|------|--------------------------------------------------|---------------------------------------------------------------------------------------------------------------------------------------------------------------------------------------------------------------------------------------------------------------------------------------------------------------------------------------------------------------------------------------------------------------------------------------------------------------------------------------------------------------------------------------------------------------------------------------------------------------------------|--|
| 7.11 | Curtilege/ Unbuilt space/out buildings/landscape | None                                                                                                                                                                                                                                                                                                                                                                                                                                                                                                                                                                                                                      |  |
| 8.0  |                                                  | SERVICES & UTILITIES                                                                                                                                                                                                                                                                                                                                                                                                                                                                                                                                                                                                      |  |
| 8.1  | Lighting                                         | Electric light fixtures and natural light                                                                                                                                                                                                                                                                                                                                                                                                                                                                                                                                                                                 |  |
| 8.2  | Ventilation                                      | Ceiling and wall-mounted electric fans, air-conditioning units and natural ventilation through windows and balconies                                                                                                                                                                                                                                                                                                                                                                                                                                                                                                      |  |
| 8.3  | Electricity                                      | Electricity is supplied by the B.E.S.T.                                                                                                                                                                                                                                                                                                                                                                                                                                                                                                                                                                                   |  |
| 8.4  | Water Supply                                     | Water supply is provided by the B.M.C.                                                                                                                                                                                                                                                                                                                                                                                                                                                                                                                                                                                    |  |
| 8.5  | Drainage (Plumbing and sanitation)               | Rainwater downtake pipes drain the water from the tiled roof. Water supply pipes and soil pipes are connected to the toilet and wash areas.                                                                                                                                                                                                                                                                                                                                                                                                                                                                               |  |
| 8.6  | Fire Precaution                                  | None                                                                                                                                                                                                                                                                                                                                                                                                                                                                                                                                                                                                                      |  |
| 8.7  | Other (HVAC/BMC/Security<br>Systems)             | None                                                                                                                                                                                                                                                                                                                                                                                                                                                                                                                                                                                                                      |  |
| 9.0  |                                                  | CONDITION                                                                                                                                                                                                                                                                                                                                                                                                                                                                                                                                                                                                                 |  |
| 9.1  | Plinth                                           | Condition of the plinth is not good as discolouration due to rising damp is seen externally.                                                                                                                                                                                                                                                                                                                                                                                                                                                                                                                              |  |
| 9.2  | Walls                                            | Discoloration, peeling of plaster and surface damage due to the water seepage and ficus growth is seen on external walls.                                                                                                                                                                                                                                                                                                                                                                                                                                                                                                 |  |
| 9.3  | Floor                                            | The floors are free from all visible structural defects.                                                                                                                                                                                                                                                                                                                                                                                                                                                                                                                                                                  |  |
| 9.4  | Stairs                                           | Condition of the staircase is fairly good though some of the treads are worn out and in need of repairs.                                                                                                                                                                                                                                                                                                                                                                                                                                                                                                                  |  |
| 9.5  | Openings                                         | Mostly in a fairly good condition on the Block D but some of the openings including balconies have been completely transformed by addition of aluminum sliding windows and window A.C. units on the other blocks. Broken window frames on Block B.                                                                                                                                                                                                                                                                                                                                                                        |  |
| 9.6  | Roofing                                          | Requires annual maintenance including water-proofing treatment.                                                                                                                                                                                                                                                                                                                                                                                                                                                                                                                                                           |  |
| 9.7  | Articulation & Finishes                          | Some details are hidden by signboards or shutters, have been broken or show cracks and damage.                                                                                                                                                                                                                                                                                                                                                                                                                                                                                                                            |  |
| 9.8  | Services                                         | Need to be upgraded as many of the downtake pipes have corroded.                                                                                                                                                                                                                                                                                                                                                                                                                                                                                                                                                          |  |
| 9.9  | Outbuildings                                     | Not applicable                                                                                                                                                                                                                                                                                                                                                                                                                                                                                                                                                                                                            |  |
| 9.10 | Overall Condition                                | The building is in a weakened condition with many areas requiring structural consolidation, replastering of external wall, repair of damaged openings and other general maintenance work.  Maintenance level: Fairly good in Block C & D, but poor in Block A & B                                                                                                                                                                                                                                                                                                                                                         |  |
| 10.0 |                                                  | TRANSFORMATION                                                                                                                                                                                                                                                                                                                                                                                                                                                                                                                                                                                                            |  |
| 10.1 | Form                                             | None                                                                                                                                                                                                                                                                                                                                                                                                                                                                                                                                                                                                                      |  |
| 10.2 | Structure                                        | None                                                                                                                                                                                                                                                                                                                                                                                                                                                                                                                                                                                                                      |  |
| 10.3 | Articulation & Finishes                          | The ground floor of the building is completed altered due to the presence of retail shops and commercial establishments. Incongruous additions like shop tin chajjas, signboards, shutters, counters, shelving etc. hide the details and mar the building façade. Arches and other openings have been enclosed, rolling shutters added.  Metal grills and jalis on the openings completely hide original details and mar the façade. Window A.C. units have been placed on the external building wall with complete disregard for the elevation aesthetics. Other modern accretions on the facades include clothes lines. |  |