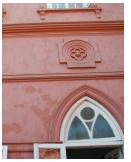

| 368     | SHRI MAHAVIR JAIN VIDYAL        | _AYA                                                                                 |
|---------|---------------------------------|--------------------------------------------------------------------------------------|
|         |                                 | finished with horizontal lines in the external plaster.                              |
|         |                                 | The upper storeys are divided into numerous bays the first and second floors         |
|         |                                 | have openings set within flat arches and the top storey has semicircular             |
|         |                                 | arched fenestrations. The bays are divided by striated vertical bands of             |
|         |                                 | masonry. Some of the bays are slightly projected outwards from the building          |
|         |                                 | line. These bays are flanked by a pair of slender round stone columns with           |
|         |                                 | carved Corinthian capitals and rising to a height of 2 floors. The facade is         |
|         |                                 | accented at corners by round bays with projecting balconies and overhangs.           |
|         |                                 | The elevation along August Kranti Marg has considerably transformed due to           |
|         |                                 | the presence of a line of retail stores and commercial establishments at the         |
|         |                                 | ground level and metal grills added to upper floor openings.                         |
| 5.3     | Intrinsic                       | Character Defining Elements                                                          |
| 5.5     | HILIHISIC                       | External                                                                             |
|         |                                 |                                                                                      |
|         |                                 | Urban edge accentuated with rounded cantilevered balconies on the corner,            |
|         |                                 | stucco pilasters, slender Corinthian columns, semi-circular and segmental            |
|         |                                 | arched openings, decorative parapet, jalis and stone brackets                        |
|         |                                 | Internal Timber stainess with descretive never nexts                                 |
| <i></i> | Value Classification            | Timber staircase with decorative newel posts                                         |
| 5.4     | Value Classification            | Existing Grade: Grade III Recommended Grade: Grade III                               |
|         |                                 | A(arc), A(cul), B(per), B(des), B(uu), I(sce), C(seh)                                |
|         |                                 | The building has architectural value with its massive façade. Housing one of         |
|         |                                 | the first hostels and library for students of the Jain community with a temple       |
|         |                                 | as well, it is also a culturally significant structure in terms of the period it was |
|         |                                 | built in, its design and usage.                                                      |
|         |                                 | This building and the intersection that it forms, along with the historic August     |
|         |                                 | Kranti Maidan on one side, is a major focal point along August Kranti Marg. It       |
|         |                                 | is especially visible when approached from Nana Chowk.                               |
| 6.0     |                                 | TOPOGRAPHY                                                                           |
| 6.1     | Floors                          | Ground + 3 upper                                                                     |
|         |                                 | 11                                                                                   |
| 7.0     |                                 | CONSTRUCTION                                                                         |
| 7.1     | Plinth                          | The plinth is constructed in Malad stone.                                            |
| 7.2     | Walls                           | The walls are constructed of load-bearing brick masonry.                             |
| 7.3     | Floor                           | The floors are timber framed.                                                        |
| 7.4     | Stairs                          | The staircases are timber framed.                                                    |
| 7.5     | Openings                        | Brick lined fenestrations, some arched, timber framed windows inset with             |
|         |                                 | wooden shutters and glass panels.                                                    |
| 7.6     | Roofing                         | Flat timber framed roof with a terrace.                                              |
| 7.7     | Articulation                    | Long brick pilasters with rusticated finish and round stone columns with             |
|         |                                 | carved capitals and bases on the façade.                                             |
|         |                                 | Curved corner stone balconies with paneled brick parapet walls and carved            |
|         |                                 | stone railings.                                                                      |
|         |                                 | Ornamental stone parapet wall and overhang at the terrace level supported            |
|         |                                 | by stone brackets imitating wooden joist ends.                                       |
| 7.8     | Finishes                        | Plastered external walls with horizontal grooves; internal walls are painted         |
| 7.9     | Interiors (Movable & Immovable) | The interiors have been altered extensively and do not conform to any style          |
|         |                                 | or genre.                                                                            |
| 7.10    | Compound/Fence/Gate             | All the four blocks have arched entrances with various modern gates.                 |