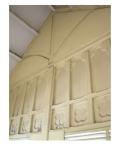

| 368     | SHRI MAHAVIR JAIN VIDYAL        | _AYA                                                                                 |
|---------|---------------------------------|--------------------------------------------------------------------------------------|
|         |                                 | finished with horizontal lines in the external plaster.                              |
|         |                                 | The upper storeys are divided into numerous bays the first and second floors         |
|         |                                 | have openings set within flat arches and the top storey has semicircular             |
|         |                                 | arched fenestrations. The bays are divided by striated vertical bands of             |
|         |                                 | masonry. Some of the bays are slightly projected outwards from the building          |
|         |                                 | line. These bays are flanked by a pair of slender round stone columns with           |
|         |                                 | carved Corinthian capitals and rising to a height of 2 floors. The facade is         |
|         |                                 | accented at corners by round bays with projecting balconies and overhangs.           |
|         |                                 | The elevation along August Kranti Marg has considerably transformed due to           |
|         |                                 | the presence of a line of retail stores and commercial establishments at the         |
|         |                                 | ground level and metal grills added to upper floor openings.                         |
| 5.3     | Intrinsic                       | Character Defining Elements                                                          |
| 5.5     | HILIHISIC                       | External                                                                             |
|         |                                 |                                                                                      |
|         |                                 | Urban edge accentuated with rounded cantilevered balconies on the corner,            |
|         |                                 | stucco pilasters, slender Corinthian columns, semi-circular and segmental            |
|         |                                 | arched openings, decorative parapet, jalis and stone brackets                        |
|         |                                 | Internal Timber stainess with descretive never nexts                                 |
| <i></i> | Value Classification            | Timber staircase with decorative newel posts                                         |
| 5.4     | Value Classification            | Existing Grade: Grade III Recommended Grade: Grade III                               |
|         |                                 | A(arc), A(cul), B(per), B(des), B(uu), I(sce), C(seh)                                |
|         |                                 | The building has architectural value with its massive façade. Housing one of         |
|         |                                 | the first hostels and library for students of the Jain community with a temple       |
|         |                                 | as well, it is also a culturally significant structure in terms of the period it was |
|         |                                 | built in, its design and usage.                                                      |
|         |                                 | This building and the intersection that it forms, along with the historic August     |
|         |                                 | Kranti Maidan on one side, is a major focal point along August Kranti Marg. It       |
|         |                                 | is especially visible when approached from Nana Chowk.                               |
| 6.0     |                                 | TOPOGRAPHY                                                                           |
| 6.1     | Floors                          | Ground + 3 upper                                                                     |
|         |                                 | 11                                                                                   |
| 7.0     |                                 | CONSTRUCTION                                                                         |
| 7.1     | Plinth                          | The plinth is constructed in Malad stone.                                            |
| 7.2     | Walls                           | The walls are constructed of load-bearing brick masonry.                             |
| 7.3     | Floor                           | The floors are timber framed.                                                        |
| 7.4     | Stairs                          | The staircases are timber framed.                                                    |
| 7.5     | Openings                        | Brick lined fenestrations, some arched, timber framed windows inset with             |
|         |                                 | wooden shutters and glass panels.                                                    |
| 7.6     | Roofing                         | Flat timber framed roof with a terrace.                                              |
| 7.7     | Articulation                    | Long brick pilasters with rusticated finish and round stone columns with             |
|         |                                 | carved capitals and bases on the façade.                                             |
|         |                                 | Curved corner stone balconies with paneled brick parapet walls and carved            |
|         |                                 | stone railings.                                                                      |
|         |                                 | Ornamental stone parapet wall and overhang at the terrace level supported            |
|         |                                 | by stone brackets imitating wooden joist ends.                                       |
| 7.8     | Finishes                        | Plastered external walls with horizontal grooves; internal walls are painted         |
| 7.9     | Interiors (Movable & Immovable) | The interiors have been altered extensively and do not conform to any style          |
|         |                                 | or genre.                                                                            |
| 7.10    | Compound/Fence/Gate             | All the four blocks have arched entrances with various modern gates.                 |