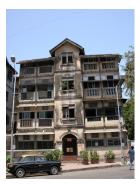

| 368        | SHRI MAHAVIR JAIN VIDYAL    | AYA                                                                            |
|------------|-----------------------------|--------------------------------------------------------------------------------|
| 1000       | Common Ref n                | no: 2005/GII/368                                                               |
| CAR        | Card No.: 51                |                                                                                |
| Sport Dece | Ward (Part): D              | 3.09                                                                           |
|            | CS No.: 1/556               | WALIA RANK                                                                     |
|            | Plot Area: 192              | 3.09                                                                           |
|            | B U Area: NA                | (40)                                                                           |
|            | Date: 31st Dece             | ember 04                                                                       |
|            | Record by: Abh              |                                                                                |
|            | Review by: Ais              | hwarva Tinnis SHRI MAHAVIR JAIN                                                |
|            |                             | ixt:AB                                                                         |
|            | Photo Ref: 368              |                                                                                |
| 1.0        |                             | DENOMINATION                                                                   |
| 1.1        | Name of Premises            | Shri Mahavir Jain Vidyalaya                                                    |
| 1.2        | Earlier Name                | Same                                                                           |
| 1.3        | Built In                    | Early 20th century Extension Date(if any) none                                 |
| 1.0        | Dant III                    | Extension Bate(ii arry) none                                                   |
| 2.0        |                             | ACCESS ROADS                                                                   |
| 2.1        | Main                        | August Kranti Marg                                                             |
| 2.2        | Subsidiary                  | Tejpal Road                                                                    |
| 2.2        | Cabolalary                  | rojparrodd                                                                     |
| 3.0        |                             | OWNERSHIP PATTERN                                                              |
| 3.1        | Present                     | Shri Mahavir Jain Vidyalaya                                                    |
| 3.2        | Past                        | Same                                                                           |
| 3.3        | Status                      | Trust                                                                          |
| 0.0        | Cidido                      | Trust                                                                          |
| 4.0        |                             | USE                                                                            |
| 4.1        | Present                     | Mixed use - Religious, educational, residential and commercial                 |
|            | 1.1999.11                   | (Jain library, temple, hostel and some commercial uses on the ground level     |
|            |                             | along August Kranti Marg).                                                     |
| 4.2        | Past                        | Same                                                                           |
| 4.3        | Usage                       | Mostly regular, some portions are disused                                      |
|            |                             |                                                                                |
| 5.0        |                             | SIGNIFICANCE & VALUE CLASSIFICATION                                            |
| 5.1        | Townscape (Natural/Manmade) | The building has a very long façade along August Kranti Marg, Tejpal Road      |
|            | (                           | and a corner elevation at the Gowalia Tank intersection. It overlooks the      |
|            |                             | August Kranti Maidan and has an imposing presence on the intersection.         |
| 5.2        | Architectural Description   | Planning                                                                       |
|            |                             | Large archways in the centre of each of the blocks leads into entrance lobby.  |
|            |                             | From here, staircases lead to the upper floors that have narrow verandahs      |
|            |                             | from where the individual residences can be entered.                           |
|            |                             | Stylistic Classification                                                       |
|            |                             | This Colonial style building has a large footprint with 4 elevations, and is   |
|            |                             | divided into 4 blocks (Block A – at rear, Blocks B – along August Kranti       |
|            |                             | Marg, Block C – at the Gowalia Tank intersection and Block D – along Tejpal    |
|            |                             | Road).                                                                         |
|            |                             | The ground floor of all the blocks is greater in height than all the upper 3   |
|            |                             | floors. This level has arched openings, sometimes with verandahs and           |
|            |                             | rectangular slits above for light and ventilation. The brick masonry work is   |
|            |                             | Toolaring that only work to high and vortification. The brick maconing work to |

| 368     | SHRI MAHAVIR JAIN VIDYAL        | _AYA                                                                                 |
|---------|---------------------------------|--------------------------------------------------------------------------------------|
|         |                                 | finished with horizontal lines in the external plaster.                              |
|         |                                 | The upper storeys are divided into numerous bays the first and second floors         |
|         |                                 | have openings set within flat arches and the top storey has semicircular             |
|         |                                 | arched fenestrations. The bays are divided by striated vertical bands of             |
|         |                                 | masonry. Some of the bays are slightly projected outwards from the building          |
|         |                                 | line. These bays are flanked by a pair of slender round stone columns with           |
|         |                                 | carved Corinthian capitals and rising to a height of 2 floors. The facade is         |
|         |                                 | accented at corners by round bays with projecting balconies and overhangs.           |
|         |                                 | The elevation along August Kranti Marg has considerably transformed due to           |
|         |                                 | the presence of a line of retail stores and commercial establishments at the         |
|         |                                 | ground level and metal grills added to upper floor openings.                         |
| 5.3     | Intrinsic                       | Character Defining Elements                                                          |
| 5.5     | HILIHISIC                       | External                                                                             |
|         |                                 |                                                                                      |
|         |                                 | Urban edge accentuated with rounded cantilevered balconies on the corner,            |
|         |                                 | stucco pilasters, slender Corinthian columns, semi-circular and segmental            |
|         |                                 | arched openings, decorative parapet, jalis and stone brackets                        |
|         |                                 | Internal Timber stainess with descretive never nexts                                 |
| <i></i> | Value Classification            | Timber staircase with decorative newel posts                                         |
| 5.4     | Value Classification            | Existing Grade: Grade III Recommended Grade: Grade III                               |
|         |                                 | A(arc), A(cul), B(per), B(des), B(uu), I(sce), C(seh)                                |
|         |                                 | The building has architectural value with its massive façade. Housing one of         |
|         |                                 | the first hostels and library for students of the Jain community with a temple       |
|         |                                 | as well, it is also a culturally significant structure in terms of the period it was |
|         |                                 | built in, its design and usage.                                                      |
|         |                                 | This building and the intersection that it forms, along with the historic August     |
|         |                                 | Kranti Maidan on one side, is a major focal point along August Kranti Marg. It       |
|         |                                 | is especially visible when approached from Nana Chowk.                               |
| 6.0     |                                 | TOPOGRAPHY                                                                           |
| 6.1     | Floors                          | Ground + 3 upper                                                                     |
|         |                                 | 11                                                                                   |
| 7.0     |                                 | CONSTRUCTION                                                                         |
| 7.1     | Plinth                          | The plinth is constructed in Malad stone.                                            |
| 7.2     | Walls                           | The walls are constructed of load-bearing brick masonry.                             |
| 7.3     | Floor                           | The floors are timber framed.                                                        |
| 7.4     | Stairs                          | The staircases are timber framed.                                                    |
| 7.5     | Openings                        | Brick lined fenestrations, some arched, timber framed windows inset with             |
|         |                                 | wooden shutters and glass panels.                                                    |
| 7.6     | Roofing                         | Flat timber framed roof with a terrace.                                              |
| 7.7     | Articulation                    | Long brick pilasters with rusticated finish and round stone columns with             |
|         |                                 | carved capitals and bases on the façade.                                             |
|         |                                 | Curved corner stone balconies with paneled brick parapet walls and carved            |
|         |                                 | stone railings.                                                                      |
|         |                                 | Ornamental stone parapet wall and overhang at the terrace level supported            |
|         |                                 | by stone brackets imitating wooden joist ends.                                       |
| 7.8     | Finishes                        | Plastered external walls with horizontal grooves; internal walls are painted         |
| 7.9     | Interiors (Movable & Immovable) | The interiors have been altered extensively and do not conform to any style          |
|         |                                 | or genre.                                                                            |
| 7.10    | Compound/Fence/Gate             | All the four blocks have arched entrances with various modern gates.                 |