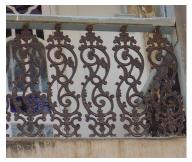

| 368     | SHRI MAHAVIR JAIN VIDYAL        | _AYA                                                                                 |
|---------|---------------------------------|--------------------------------------------------------------------------------------|
|         |                                 | finished with horizontal lines in the external plaster.                              |
|         |                                 | The upper storeys are divided into numerous bays the first and second floors         |
|         |                                 | have openings set within flat arches and the top storey has semicircular             |
|         |                                 | arched fenestrations. The bays are divided by striated vertical bands of             |
|         |                                 | masonry. Some of the bays are slightly projected outwards from the building          |
|         |                                 | line. These bays are flanked by a pair of slender round stone columns with           |
|         |                                 | carved Corinthian capitals and rising to a height of 2 floors. The facade is         |
|         |                                 | accented at corners by round bays with projecting balconies and overhangs.           |
|         |                                 | The elevation along August Kranti Marg has considerably transformed due to           |
|         |                                 | the presence of a line of retail stores and commercial establishments at the         |
|         |                                 | ground level and metal grills added to upper floor openings.                         |
| 5.3     | Intrinsic                       | Character Defining Elements                                                          |
| 5.5     | HILIHISIC                       | External                                                                             |
|         |                                 |                                                                                      |
|         |                                 | Urban edge accentuated with rounded cantilevered balconies on the corner,            |
|         |                                 | stucco pilasters, slender Corinthian columns, semi-circular and segmental            |
|         |                                 | arched openings, decorative parapet, jalis and stone brackets                        |
|         |                                 | Internal Timber stainess with descretive never nexts                                 |
| <i></i> | Value Classification            | Timber staircase with decorative newel posts                                         |
| 5.4     | Value Classification            | Existing Grade: Grade III Recommended Grade: Grade III                               |
|         |                                 | A(arc), A(cul), B(per), B(des), B(uu), I(sce), C(seh)                                |
|         |                                 | The building has architectural value with its massive façade. Housing one of         |
|         |                                 | the first hostels and library for students of the Jain community with a temple       |
|         |                                 | as well, it is also a culturally significant structure in terms of the period it was |
|         |                                 | built in, its design and usage.                                                      |
|         |                                 | This building and the intersection that it forms, along with the historic August     |
|         |                                 | Kranti Maidan on one side, is a major focal point along August Kranti Marg. It       |
|         |                                 | is especially visible when approached from Nana Chowk.                               |
| 6.0     |                                 | TOPOGRAPHY                                                                           |
| 6.1     | Floors                          | Ground + 3 upper                                                                     |
|         |                                 | 11                                                                                   |
| 7.0     |                                 | CONSTRUCTION                                                                         |
| 7.1     | Plinth                          | The plinth is constructed in Malad stone.                                            |
| 7.2     | Walls                           | The walls are constructed of load-bearing brick masonry.                             |
| 7.3     | Floor                           | The floors are timber framed.                                                        |
| 7.4     | Stairs                          | The staircases are timber framed.                                                    |
| 7.5     | Openings                        | Brick lined fenestrations, some arched, timber framed windows inset with             |
|         |                                 | wooden shutters and glass panels.                                                    |
| 7.6     | Roofing                         | Flat timber framed roof with a terrace.                                              |
| 7.7     | Articulation                    | Long brick pilasters with rusticated finish and round stone columns with             |
|         |                                 | carved capitals and bases on the façade.                                             |
|         |                                 | Curved corner stone balconies with paneled brick parapet walls and carved            |
|         |                                 | stone railings.                                                                      |
|         |                                 | Ornamental stone parapet wall and overhang at the terrace level supported            |
|         |                                 | by stone brackets imitating wooden joist ends.                                       |
| 7.8     | Finishes                        | Plastered external walls with horizontal grooves; internal walls are painted         |
| 7.9     | Interiors (Movable & Immovable) | The interiors have been altered extensively and do not conform to any style          |
|         |                                 | or genre.                                                                            |
| 7.10    | Compound/Fence/Gate             | All the four blocks have arched entrances with various modern gates.                 |

| 369          | 369 RAGHAVJI ROAD PRECINCT                       |                                                                                                                                              |  |  |
|--------------|--------------------------------------------------|----------------------------------------------------------------------------------------------------------------------------------------------|--|--|
|              |                                                  | 7. Botiwala Building                                                                                                                         |  |  |
|              |                                                  | Location : Raghavji road                                                                                                                     |  |  |
|              |                                                  | No of floors: G + 4                                                                                                                          |  |  |
|              |                                                  | Architectural style: Hybrid (Vernacular + Art Deco)                                                                                          |  |  |
|              |                                                  | Special features: Residential building with shops on ground floor located                                                                    |  |  |
|              |                                                  | at the junction of August Kranti Marg and Raghavji road. Façade articulation in Colonial (Edwardian) style with stucco moldings, cornice     |  |  |
|              |                                                  | bands and cornice balconies supported by decorative brackets. Typical                                                                        |  |  |
|              |                                                  | example of corner building with the rounded corner highlighted by                                                                            |  |  |
|              |                                                  | elaborate ornamentation and a dome.                                                                                                          |  |  |
|              |                                                  |                                                                                                                                              |  |  |
| 6.0          |                                                  | TOPOGRAPHY                                                                                                                                   |  |  |
| 6.1          | Floors                                           | Ground and 3 to 5 upper floors                                                                                                               |  |  |
|              |                                                  |                                                                                                                                              |  |  |
| 7.0          |                                                  | CONSTRUCTION                                                                                                                                 |  |  |
| 7.1          | Plinth                                           | The plinths are constructed of Malad stone masonry work.                                                                                     |  |  |
| 7.2          | Walls                                            | The walls are constructed of load-bearing Malad stone or brick masonry.                                                                      |  |  |
| 7.3          | Floor                                            | The floors are timber framed or reinforced cement concrete slabs.                                                                            |  |  |
| 7.4          | Stairs                                           | The staircases are timber framed or reinforced cement concrete.                                                                              |  |  |
| 7.5          | Openings                                         | Stone or brick lined fenestrations with timber framed windows inset with                                                                     |  |  |
|              |                                                  | wooden shutters and glass panels. Timber balconies with Art deco features                                                                    |  |  |
| 7.6          | Doofing                                          | along with Art Deco RCC balconies.  Flat timber framed or cement concrete slab roofs.                                                        |  |  |
| 7.6          | Roofing Articulation                             | The most striking feature of the entire streetscape is the cantilevered balcony                                                              |  |  |
| 1.1          | Articulation                                     | element protruding from each of the facades. Whether on Art Deco buildings                                                                   |  |  |
|              |                                                  | where the railings on the curving RCC balconies are in typical Art Deco                                                                      |  |  |
|              |                                                  | geometric designs and motifs, or elegant timber balconies on vernacular                                                                      |  |  |
|              |                                                  | style buildings which have cast iron or timber railings and coloured glass                                                                   |  |  |
|              |                                                  | panels-the balconies present on all building fronts on this sloping road gives                                                               |  |  |
|              |                                                  | it, its unique character.                                                                                                                    |  |  |
|              |                                                  | Ornamental limestone plaster work on the facades accentuating the                                                                            |  |  |
|              |                                                  | fenestrations including building entrances and windows is another distinctive                                                                |  |  |
|              |                                                  | feature of the buildings of Raghavji Road precinct.                                                                                          |  |  |
| 7.8          | Finishes                                         | The external walls are plastered and painted or have exposed stone work.                                                                     |  |  |
| 7.9          | Interiors(Movable&Immovable)                     | The interiors have been altered extensively by the tenants and hence none of                                                                 |  |  |
| 7 10         | Compound/Fonce/Cate                              | the original finishes remain.  The buildings are deviced of and compound wall or fonce or gate.                                              |  |  |
| 7.10<br>7.11 | Compound/Fence/Gate Curtilege/ Unbuilt space/out | The buildings are devoid of and compound wall or fence or gate  The buildings are planned narrowly and close to each other hence there is no |  |  |
| ' · · · ·    | buildings/landscape                              | space for landscape or out buildings                                                                                                         |  |  |
|              | buildings/landscaps                              | opado for fariadoapo or out ballaringo                                                                                                       |  |  |
| 8.0          |                                                  | SERVICES & UTILITIES                                                                                                                         |  |  |
| 8.1          | Lighting                                         | Electric light fixtures and natural light                                                                                                    |  |  |
| 8.2          | Ventilation                                      | Ceiling and wall-mounted electric fans, air-conditioning units and natural                                                                   |  |  |
|              |                                                  | ventilation through windows and balconies                                                                                                    |  |  |
| 8.3          | Electricity                                      | Electricity is supplied by the B.E.S.T.                                                                                                      |  |  |
| 8.4          | Water Supply                                     | Water supply is provided by the B.M.C.                                                                                                       |  |  |
| 8.5          | Drainage (Plumbing and sanitation)               | Rainwater down take pipes drains the water from the tiled roof. Water supply                                                                 |  |  |
|              |                                                  | pipes and soil pipes are connected to the toilet and wash areas.                                                                             |  |  |