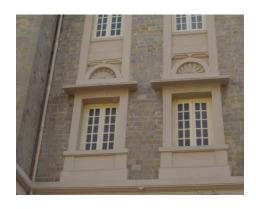

| 368     | SHRI MAHAVIR JAIN VIDYAL        | _AYA                                                                                 |
|---------|---------------------------------|--------------------------------------------------------------------------------------|
|         |                                 | finished with horizontal lines in the external plaster.                              |
|         |                                 | The upper storeys are divided into numerous bays the first and second floors         |
|         |                                 | have openings set within flat arches and the top storey has semicircular             |
|         |                                 | arched fenestrations. The bays are divided by striated vertical bands of             |
|         |                                 | masonry. Some of the bays are slightly projected outwards from the building          |
|         |                                 | line. These bays are flanked by a pair of slender round stone columns with           |
|         |                                 | carved Corinthian capitals and rising to a height of 2 floors. The facade is         |
|         |                                 | accented at corners by round bays with projecting balconies and overhangs.           |
|         |                                 | The elevation along August Kranti Marg has considerably transformed due to           |
|         |                                 | the presence of a line of retail stores and commercial establishments at the         |
|         |                                 | ground level and metal grills added to upper floor openings.                         |
| 5.3     | Intrinsic                       | Character Defining Elements                                                          |
| 5.5     | HILIHISIC                       | External                                                                             |
|         |                                 |                                                                                      |
|         |                                 | Urban edge accentuated with rounded cantilevered balconies on the corner,            |
|         |                                 | stucco pilasters, slender Corinthian columns, semi-circular and segmental            |
|         |                                 | arched openings, decorative parapet, jalis and stone brackets                        |
|         |                                 | Internal Timber stainess with descretive never nexts                                 |
| <i></i> | Value Classification            | Timber staircase with decorative newel posts                                         |
| 5.4     | Value Classification            | Existing Grade: Grade III Recommended Grade: Grade III                               |
|         |                                 | A(arc), A(cul), B(per), B(des), B(uu), I(sce), C(seh)                                |
|         |                                 | The building has architectural value with its massive façade. Housing one of         |
|         |                                 | the first hostels and library for students of the Jain community with a temple       |
|         |                                 | as well, it is also a culturally significant structure in terms of the period it was |
|         |                                 | built in, its design and usage.                                                      |
|         |                                 | This building and the intersection that it forms, along with the historic August     |
|         |                                 | Kranti Maidan on one side, is a major focal point along August Kranti Marg. It       |
|         |                                 | is especially visible when approached from Nana Chowk.                               |
| 6.0     |                                 | TOPOGRAPHY                                                                           |
| 6.1     | Floors                          | Ground + 3 upper                                                                     |
|         |                                 | 11                                                                                   |
| 7.0     |                                 | CONSTRUCTION                                                                         |
| 7.1     | Plinth                          | The plinth is constructed in Malad stone.                                            |
| 7.2     | Walls                           | The walls are constructed of load-bearing brick masonry.                             |
| 7.3     | Floor                           | The floors are timber framed.                                                        |
| 7.4     | Stairs                          | The staircases are timber framed.                                                    |
| 7.5     | Openings                        | Brick lined fenestrations, some arched, timber framed windows inset with             |
|         |                                 | wooden shutters and glass panels.                                                    |
| 7.6     | Roofing                         | Flat timber framed roof with a terrace.                                              |
| 7.7     | Articulation                    | Long brick pilasters with rusticated finish and round stone columns with             |
|         |                                 | carved capitals and bases on the façade.                                             |
|         |                                 | Curved corner stone balconies with paneled brick parapet walls and carved            |
|         |                                 | stone railings.                                                                      |
|         |                                 | Ornamental stone parapet wall and overhang at the terrace level supported            |
|         |                                 | by stone brackets imitating wooden joist ends.                                       |
| 7.8     | Finishes                        | Plastered external walls with horizontal grooves; internal walls are painted         |
| 7.9     | Interiors (Movable & Immovable) | The interiors have been altered extensively and do not conform to any style          |
|         |                                 | or genre.                                                                            |
| 7.10    | Compound/Fence/Gate             | All the four blocks have arched entrances with various modern gates.                 |