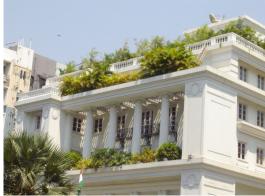

| 368        | SHRI MAHAVIR JAIN VIDYAL    | AYA                                                                            |
|------------|-----------------------------|--------------------------------------------------------------------------------|
| 1000       | Common Ref n                | no: 2005/GII/368                                                               |
| CAR        | Card No.: 51                |                                                                                |
| Sport Dece | Ward (Part): D              | 3.09                                                                           |
|            | CS No.: 1/556               | WALIA RANK                                                                     |
|            | Plot Area: 192              | 3.09                                                                           |
|            | B U Area: NA                | (40)                                                                           |
|            | Date: 31st Dece             | ember 04                                                                       |
|            | Record by: Abh              |                                                                                |
|            | Review by: Ais              | hwarva Tinnis SHRI MAHAVIR JAIN                                                |
|            |                             | ixt:AB                                                                         |
|            | Photo Ref: 368              |                                                                                |
| 1.0        |                             | DENOMINATION                                                                   |
| 1.1        | Name of Premises            | Shri Mahavir Jain Vidyalaya                                                    |
| 1.2        | Earlier Name                | Same                                                                           |
| 1.3        | Built In                    | Early 20th century Extension Date(if any) none                                 |
| 1.0        | Dant III                    | Extension Bate(ii arry) none                                                   |
| 2.0        |                             | ACCESS ROADS                                                                   |
| 2.1        | Main                        | August Kranti Marg                                                             |
| 2.2        | Subsidiary                  | Tejpal Road                                                                    |
| 2.2        | Cabolalary                  | rojparrodd                                                                     |
| 3.0        |                             | OWNERSHIP PATTERN                                                              |
| 3.1        | Present                     | Shri Mahavir Jain Vidyalaya                                                    |
| 3.2        | Past                        | Same                                                                           |
| 3.3        | Status                      | Trust                                                                          |
| 0.0        | Cidido                      | Trust                                                                          |
| 4.0        |                             | USE                                                                            |
| 4.1        | Present                     | Mixed use - Religious, educational, residential and commercial                 |
|            | 1.1999.11                   | (Jain library, temple, hostel and some commercial uses on the ground level     |
|            |                             | along August Kranti Marg).                                                     |
| 4.2        | Past                        | Same                                                                           |
| 4.3        | Usage                       | Mostly regular, some portions are disused                                      |
|            |                             |                                                                                |
| 5.0        |                             | SIGNIFICANCE & VALUE CLASSIFICATION                                            |
| 5.1        | Townscape (Natural/Manmade) | The building has a very long façade along August Kranti Marg, Tejpal Road      |
|            | (                           | and a corner elevation at the Gowalia Tank intersection. It overlooks the      |
|            |                             | August Kranti Maidan and has an imposing presence on the intersection.         |
| 5.2        | Architectural Description   | Planning                                                                       |
|            |                             | Large archways in the centre of each of the blocks leads into entrance lobby.  |
|            |                             | From here, staircases lead to the upper floors that have narrow verandahs      |
|            |                             | from where the individual residences can be entered.                           |
|            |                             | Stylistic Classification                                                       |
|            |                             | This Colonial style building has a large footprint with 4 elevations, and is   |
|            |                             | divided into 4 blocks (Block A – at rear, Blocks B – along August Kranti       |
|            |                             | Marg, Block C – at the Gowalia Tank intersection and Block D – along Tejpal    |
|            |                             | Road).                                                                         |
|            |                             | The ground floor of all the blocks is greater in height than all the upper 3   |
|            |                             | floors. This level has arched openings, sometimes with verandahs and           |
|            |                             | rectangular slits above for light and ventilation. The brick masonry work is   |
|            |                             | Toolaring that only work to high and vortification. The brick maconing work to |

| 368     | SHRI MAHAVIR JAIN VIDYAL        | _AYA                                                                                 |
|---------|---------------------------------|--------------------------------------------------------------------------------------|
|         |                                 | finished with horizontal lines in the external plaster.                              |
|         |                                 | The upper storeys are divided into numerous bays the first and second floors         |
|         |                                 | have openings set within flat arches and the top storey has semicircular             |
|         |                                 | arched fenestrations. The bays are divided by striated vertical bands of             |
|         |                                 | masonry. Some of the bays are slightly projected outwards from the building          |
|         |                                 | line. These bays are flanked by a pair of slender round stone columns with           |
|         |                                 | carved Corinthian capitals and rising to a height of 2 floors. The facade is         |
|         |                                 | accented at corners by round bays with projecting balconies and overhangs.           |
|         |                                 | The elevation along August Kranti Marg has considerably transformed due to           |
|         |                                 | the presence of a line of retail stores and commercial establishments at the         |
|         |                                 | ground level and metal grills added to upper floor openings.                         |
| 5.3     | Intrinsic                       | Character Defining Elements                                                          |
| 5.5     | HILIHISIC                       | External                                                                             |
|         |                                 |                                                                                      |
|         |                                 | Urban edge accentuated with rounded cantilevered balconies on the corner,            |
|         |                                 | stucco pilasters, slender Corinthian columns, semi-circular and segmental            |
|         |                                 | arched openings, decorative parapet, jalis and stone brackets                        |
|         |                                 | Internal Timber stainess with descretive never nexts                                 |
| <i></i> | Value Classification            | Timber staircase with decorative newel posts                                         |
| 5.4     | Value Classification            | Existing Grade: Grade III Recommended Grade: Grade III                               |
|         |                                 | A(arc), A(cul), B(per), B(des), B(uu), I(sce), C(seh)                                |
|         |                                 | The building has architectural value with its massive façade. Housing one of         |
|         |                                 | the first hostels and library for students of the Jain community with a temple       |
|         |                                 | as well, it is also a culturally significant structure in terms of the period it was |
|         |                                 | built in, its design and usage.                                                      |
|         |                                 | This building and the intersection that it forms, along with the historic August     |
|         |                                 | Kranti Maidan on one side, is a major focal point along August Kranti Marg. It       |
|         |                                 | is especially visible when approached from Nana Chowk.                               |
| 6.0     |                                 | TOPOGRAPHY                                                                           |
| 6.1     | Floors                          | Ground + 3 upper                                                                     |
|         |                                 | 11                                                                                   |
| 7.0     |                                 | CONSTRUCTION                                                                         |
| 7.1     | Plinth                          | The plinth is constructed in Malad stone.                                            |
| 7.2     | Walls                           | The walls are constructed of load-bearing brick masonry.                             |
| 7.3     | Floor                           | The floors are timber framed.                                                        |
| 7.4     | Stairs                          | The staircases are timber framed.                                                    |
| 7.5     | Openings                        | Brick lined fenestrations, some arched, timber framed windows inset with             |
|         |                                 | wooden shutters and glass panels.                                                    |
| 7.6     | Roofing                         | Flat timber framed roof with a terrace.                                              |
| 7.7     | Articulation                    | Long brick pilasters with rusticated finish and round stone columns with             |
|         |                                 | carved capitals and bases on the façade.                                             |
|         |                                 | Curved corner stone balconies with paneled brick parapet walls and carved            |
|         |                                 | stone railings.                                                                      |
|         |                                 | Ornamental stone parapet wall and overhang at the terrace level supported            |
|         |                                 | by stone brackets imitating wooden joist ends.                                       |
| 7.8     | Finishes                        | Plastered external walls with horizontal grooves; internal walls are painted         |
| 7.9     | Interiors (Movable & Immovable) | The interiors have been altered extensively and do not conform to any style          |
|         |                                 | or genre.                                                                            |
| 7.10    | Compound/Fence/Gate             | All the four blocks have arched entrances with various modern gates.                 |