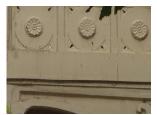

| 368     | SHRI MAHAVIR JAIN VIDYAL        | _AYA                                                                                 |
|---------|---------------------------------|--------------------------------------------------------------------------------------|
|         |                                 | finished with horizontal lines in the external plaster.                              |
|         |                                 | The upper storeys are divided into numerous bays the first and second floors         |
|         |                                 | have openings set within flat arches and the top storey has semicircular             |
|         |                                 | arched fenestrations. The bays are divided by striated vertical bands of             |
|         |                                 | masonry. Some of the bays are slightly projected outwards from the building          |
|         |                                 | line. These bays are flanked by a pair of slender round stone columns with           |
|         |                                 | carved Corinthian capitals and rising to a height of 2 floors. The facade is         |
|         |                                 | accented at corners by round bays with projecting balconies and overhangs.           |
|         |                                 | The elevation along August Kranti Marg has considerably transformed due to           |
|         |                                 | the presence of a line of retail stores and commercial establishments at the         |
|         |                                 | ground level and metal grills added to upper floor openings.                         |
| 5.3     | Intrinsic                       | Character Defining Elements                                                          |
| 5.5     | HILIHISIC                       | External                                                                             |
|         |                                 |                                                                                      |
|         |                                 | Urban edge accentuated with rounded cantilevered balconies on the corner,            |
|         |                                 | stucco pilasters, slender Corinthian columns, semi-circular and segmental            |
|         |                                 | arched openings, decorative parapet, jalis and stone brackets                        |
|         |                                 | Internal Timber stainess with descretive never nexts                                 |
| <i></i> | Value Classification            | Timber staircase with decorative newel posts                                         |
| 5.4     | Value Classification            | Existing Grade: Grade III Recommended Grade: Grade III                               |
|         |                                 | A(arc), A(cul), B(per), B(des), B(uu), I(sce), C(seh)                                |
|         |                                 | The building has architectural value with its massive façade. Housing one of         |
|         |                                 | the first hostels and library for students of the Jain community with a temple       |
|         |                                 | as well, it is also a culturally significant structure in terms of the period it was |
|         |                                 | built in, its design and usage.                                                      |
|         |                                 | This building and the intersection that it forms, along with the historic August     |
|         |                                 | Kranti Maidan on one side, is a major focal point along August Kranti Marg. It       |
|         |                                 | is especially visible when approached from Nana Chowk.                               |
| 6.0     |                                 | TOPOGRAPHY                                                                           |
| 6.1     | Floors                          | Ground + 3 upper                                                                     |
|         |                                 | 11                                                                                   |
| 7.0     |                                 | CONSTRUCTION                                                                         |
| 7.1     | Plinth                          | The plinth is constructed in Malad stone.                                            |
| 7.2     | Walls                           | The walls are constructed of load-bearing brick masonry.                             |
| 7.3     | Floor                           | The floors are timber framed.                                                        |
| 7.4     | Stairs                          | The staircases are timber framed.                                                    |
| 7.5     | Openings                        | Brick lined fenestrations, some arched, timber framed windows inset with             |
|         |                                 | wooden shutters and glass panels.                                                    |
| 7.6     | Roofing                         | Flat timber framed roof with a terrace.                                              |
| 7.7     | Articulation                    | Long brick pilasters with rusticated finish and round stone columns with             |
|         |                                 | carved capitals and bases on the façade.                                             |
|         |                                 | Curved corner stone balconies with paneled brick parapet walls and carved            |
|         |                                 | stone railings.                                                                      |
|         |                                 | Ornamental stone parapet wall and overhang at the terrace level supported            |
|         |                                 | by stone brackets imitating wooden joist ends.                                       |
| 7.8     | Finishes                        | Plastered external walls with horizontal grooves; internal walls are painted         |
| 7.9     | Interiors (Movable & Immovable) | The interiors have been altered extensively and do not conform to any style          |
|         |                                 | or genre.                                                                            |
| 7.10    | Compound/Fence/Gate             | All the four blocks have arched entrances with various modern gates.                 |