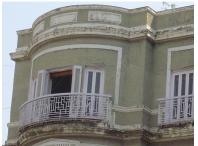

| 368     | SHRI MAHAVIR JAIN VIDYAL        | _AYA                                                                                 |
|---------|---------------------------------|--------------------------------------------------------------------------------------|
|         |                                 | finished with horizontal lines in the external plaster.                              |
|         |                                 | The upper storeys are divided into numerous bays the first and second floors         |
|         |                                 | have openings set within flat arches and the top storey has semicircular             |
|         |                                 | arched fenestrations. The bays are divided by striated vertical bands of             |
|         |                                 | masonry. Some of the bays are slightly projected outwards from the building          |
|         |                                 | line. These bays are flanked by a pair of slender round stone columns with           |
|         |                                 | carved Corinthian capitals and rising to a height of 2 floors. The facade is         |
|         |                                 | accented at corners by round bays with projecting balconies and overhangs.           |
|         |                                 | The elevation along August Kranti Marg has considerably transformed due to           |
|         |                                 | the presence of a line of retail stores and commercial establishments at the         |
|         |                                 | ground level and metal grills added to upper floor openings.                         |
| 5.3     | Intrinsic                       | Character Defining Elements                                                          |
| 5.5     | HILIHISIC                       | External                                                                             |
|         |                                 |                                                                                      |
|         |                                 | Urban edge accentuated with rounded cantilevered balconies on the corner,            |
|         |                                 | stucco pilasters, slender Corinthian columns, semi-circular and segmental            |
|         |                                 | arched openings, decorative parapet, jalis and stone brackets                        |
|         |                                 | Internal Timber stainess with descretive never nexts                                 |
| <i></i> | Value Classification            | Timber staircase with decorative newel posts                                         |
| 5.4     | Value Classification            | Existing Grade: Grade III Recommended Grade: Grade III                               |
|         |                                 | A(arc), A(cul), B(per), B(des), B(uu), I(sce), C(seh)                                |
|         |                                 | The building has architectural value with its massive façade. Housing one of         |
|         |                                 | the first hostels and library for students of the Jain community with a temple       |
|         |                                 | as well, it is also a culturally significant structure in terms of the period it was |
|         |                                 | built in, its design and usage.                                                      |
|         |                                 | This building and the intersection that it forms, along with the historic August     |
|         |                                 | Kranti Maidan on one side, is a major focal point along August Kranti Marg. It       |
|         |                                 | is especially visible when approached from Nana Chowk.                               |
| 6.0     |                                 | TOPOGRAPHY                                                                           |
| 6.1     | Floors                          | Ground + 3 upper                                                                     |
|         |                                 | 11                                                                                   |
| 7.0     |                                 | CONSTRUCTION                                                                         |
| 7.1     | Plinth                          | The plinth is constructed in Malad stone.                                            |
| 7.2     | Walls                           | The walls are constructed of load-bearing brick masonry.                             |
| 7.3     | Floor                           | The floors are timber framed.                                                        |
| 7.4     | Stairs                          | The staircases are timber framed.                                                    |
| 7.5     | Openings                        | Brick lined fenestrations, some arched, timber framed windows inset with             |
|         |                                 | wooden shutters and glass panels.                                                    |
| 7.6     | Roofing                         | Flat timber framed roof with a terrace.                                              |
| 7.7     | Articulation                    | Long brick pilasters with rusticated finish and round stone columns with             |
|         |                                 | carved capitals and bases on the façade.                                             |
|         |                                 | Curved corner stone balconies with paneled brick parapet walls and carved            |
|         |                                 | stone railings.                                                                      |
|         |                                 | Ornamental stone parapet wall and overhang at the terrace level supported            |
|         |                                 | by stone brackets imitating wooden joist ends.                                       |
| 7.8     | Finishes                        | Plastered external walls with horizontal grooves; internal walls are painted         |
| 7.9     | Interiors (Movable & Immovable) | The interiors have been altered extensively and do not conform to any style          |
|         |                                 | or genre.                                                                            |
| 7.10    | Compound/Fence/Gate             | All the four blocks have arched entrances with various modern gates.                 |