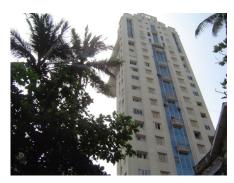

| 368        | SHRI MAHAVIR JAIN VIDYAL    | AYA                                                                            |
|------------|-----------------------------|--------------------------------------------------------------------------------|
| 1000       | Common Ref n                | no: 2005/GII/368                                                               |
| CAR        | Card No.: 51                |                                                                                |
| Sport Dece | Ward (Part): D              | 3.09                                                                           |
|            | CS No.: 1/556               | WALIA RANK                                                                     |
|            | Plot Area: 192              | 3.09                                                                           |
|            | B U Area: NA                | (40)                                                                           |
|            | Date: 31st Dece             | ember 04                                                                       |
|            | Record by: Abh              |                                                                                |
|            | Review by: Ais              | hwarva Tinnis SHRI MAHAVIR JAIN                                                |
|            |                             | ixt:AB                                                                         |
|            | Photo Ref: 368              |                                                                                |
| 1.0        |                             | DENOMINATION                                                                   |
| 1.1        | Name of Premises            | Shri Mahavir Jain Vidyalaya                                                    |
| 1.2        | Earlier Name                | Same                                                                           |
| 1.3        | Built In                    | Early 20th century Extension Date(if any) none                                 |
| 1.0        | Dant III                    | Extension Bate(ii arry) none                                                   |
| 2.0        |                             | ACCESS ROADS                                                                   |
| 2.1        | Main                        | August Kranti Marg                                                             |
| 2.2        | Subsidiary                  | Tejpal Road                                                                    |
| 2.2        | Cabolalary                  | rojparrodd                                                                     |
| 3.0        |                             | OWNERSHIP PATTERN                                                              |
| 3.1        | Present                     | Shri Mahavir Jain Vidyalaya                                                    |
| 3.2        | Past                        | Same                                                                           |
| 3.3        | Status                      | Trust                                                                          |
| 0.0        | Cidido                      | Trust                                                                          |
| 4.0        |                             | USE                                                                            |
| 4.1        | Present                     | Mixed use - Religious, educational, residential and commercial                 |
|            | 1.1999.11                   | (Jain library, temple, hostel and some commercial uses on the ground level     |
|            |                             | along August Kranti Marg).                                                     |
| 4.2        | Past                        | Same                                                                           |
| 4.3        | Usage                       | Mostly regular, some portions are disused                                      |
|            |                             |                                                                                |
| 5.0        |                             | SIGNIFICANCE & VALUE CLASSIFICATION                                            |
| 5.1        | Townscape (Natural/Manmade) | The building has a very long façade along August Kranti Marg, Tejpal Road      |
|            | (                           | and a corner elevation at the Gowalia Tank intersection. It overlooks the      |
|            |                             | August Kranti Maidan and has an imposing presence on the intersection.         |
| 5.2        | Architectural Description   | Planning                                                                       |
|            |                             | Large archways in the centre of each of the blocks leads into entrance lobby.  |
|            |                             | From here, staircases lead to the upper floors that have narrow verandahs      |
|            |                             | from where the individual residences can be entered.                           |
|            |                             | Stylistic Classification                                                       |
|            |                             | This Colonial style building has a large footprint with 4 elevations, and is   |
|            |                             | divided into 4 blocks (Block A – at rear, Blocks B – along August Kranti       |
|            |                             | Marg, Block C – at the Gowalia Tank intersection and Block D – along Tejpal    |
|            |                             | Road).                                                                         |
|            |                             | The ground floor of all the blocks is greater in height than all the upper 3   |
|            |                             | floors. This level has arched openings, sometimes with verandahs and           |
|            |                             | rectangular slits above for light and ventilation. The brick masonry work is   |
|            |                             | Toolaring that only work to high and vortification. The brick maconing work to |

| 369 | RAGHAVJI ROAD PRECIN      | СТ                                                                                                                                                                                                                                                                                                                                                                                                                                                                                                                                                                                                                                                                                                                                                                                                                                                                                                                     |
|-----|---------------------------|------------------------------------------------------------------------------------------------------------------------------------------------------------------------------------------------------------------------------------------------------------------------------------------------------------------------------------------------------------------------------------------------------------------------------------------------------------------------------------------------------------------------------------------------------------------------------------------------------------------------------------------------------------------------------------------------------------------------------------------------------------------------------------------------------------------------------------------------------------------------------------------------------------------------|
|     |                           | precinct. The area forms significant corner buildings of outstanding value, both on outer and inner corner plots in the area.  The architectural character of the building has undergone a certain degree of change in the certain past, while retaining a significant portion worthy of preservation.                                                                                                                                                                                                                                                                                                                                                                                                                                                                                                                                                                                                                 |
| 5.2 | Architectural Description | Planning Most of the buildings in Raghavji road precinct are ground + upper 3/4/5 storey blocks containing apartments. All these buildings follow similar characteristics in style and planning for example the style that the buildings follow are Hybrid Vernacular along with Art Deco and almost have the planning like having marginal side open spaces and the front abutting directly into the pavements. Separated by a distinctive staircase block present in between the structure, projecting continuous balconies, receding top floors and sloping tiled roofs form the essential architectural vocabulary of the area. The façades have two sets of storied balconies symmetrically arranged and the buildings can be accessed directly from the road.  Stylistic Classification                                                                                                                          |
|     |                           | Out of the 8 buildings within the demarcated precinct, 3 are in the Art Deco style with external stone walls, curved cantilevered concrete balconies and Art Deco metal railings.  4 buildings are in a hybrid vernacular style with timber framed balconies projecting out of stone building facades, stained glass drop fascia, decorative cornice bands, entrance emphasized by a projected band of architrave with keystone pointing.  At the head of the Raghavji Road, facing August Kranti Marg is a rounded corner building in a hybrid Colonial style with a corner dome, projecting stone balconies and neo-Classic fenestrations.                                                                                                                                                                                                                                                                           |
| 5.3 | Intrinsic                 | Character Defining Elements External                                                                                                                                                                                                                                                                                                                                                                                                                                                                                                                                                                                                                                                                                                                                                                                                                                                                                   |
| 5.4 | Value Classification      | Uniformly balconied facades gives the ensemble a special unique character  Existing Grade: Grade III Recommended Grade: Grade III  A (arc), B(per), B(des), E, F, G(grp), I(sce)  The groups of buildings in this precinct have considerable architectural value with many of them being built in the 1930s Art Deco period and some in the 1920s hybrid vernacular style. The most striking features are the cantilevered balcony element protruding from each of the facades and the uniform height and scale of all the buildings, making up the unique streetscape along a sloping sight line.  Grade III (For street vistas)  1. Krishna Kunj  Location: Raghavji road  No of floors: G + 4  Architectural style: Art Deco  Special features: Apartment block abutting Raghavji road designed in art deco style. Concave façade and the rounded corners and simple railing are remarkable features of the façade. |