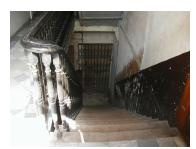

| 368     | SHRI MAHAVIR JAIN VIDYAL        | _AYA                                                                                 |
|---------|---------------------------------|--------------------------------------------------------------------------------------|
|         |                                 | finished with horizontal lines in the external plaster.                              |
|         |                                 | The upper storeys are divided into numerous bays the first and second floors         |
|         |                                 | have openings set within flat arches and the top storey has semicircular             |
|         |                                 | arched fenestrations. The bays are divided by striated vertical bands of             |
|         |                                 | masonry. Some of the bays are slightly projected outwards from the building          |
|         |                                 | line. These bays are flanked by a pair of slender round stone columns with           |
|         |                                 | carved Corinthian capitals and rising to a height of 2 floors. The facade is         |
|         |                                 | accented at corners by round bays with projecting balconies and overhangs.           |
|         |                                 | The elevation along August Kranti Marg has considerably transformed due to           |
|         |                                 | the presence of a line of retail stores and commercial establishments at the         |
|         |                                 | ground level and metal grills added to upper floor openings.                         |
| 5.3     | Intrinsic                       | Character Defining Elements                                                          |
| 5.5     | HILIHISIC                       | External                                                                             |
|         |                                 |                                                                                      |
|         |                                 | Urban edge accentuated with rounded cantilevered balconies on the corner,            |
|         |                                 | stucco pilasters, slender Corinthian columns, semi-circular and segmental            |
|         |                                 | arched openings, decorative parapet, jalis and stone brackets                        |
|         |                                 | Internal Timber stainess with descretive never nexts                                 |
| <i></i> | Value Classification            | Timber staircase with decorative newel posts                                         |
| 5.4     | Value Classification            | Existing Grade: Grade III Recommended Grade: Grade III                               |
|         |                                 | A(arc), A(cul), B(per), B(des), B(uu), I(sce), C(seh)                                |
|         |                                 | The building has architectural value with its massive façade. Housing one of         |
|         |                                 | the first hostels and library for students of the Jain community with a temple       |
|         |                                 | as well, it is also a culturally significant structure in terms of the period it was |
|         |                                 | built in, its design and usage.                                                      |
|         |                                 | This building and the intersection that it forms, along with the historic August     |
|         |                                 | Kranti Maidan on one side, is a major focal point along August Kranti Marg. It       |
|         |                                 | is especially visible when approached from Nana Chowk.                               |
| 6.0     |                                 | TOPOGRAPHY                                                                           |
| 6.1     | Floors                          | Ground + 3 upper                                                                     |
|         |                                 | 11                                                                                   |
| 7.0     |                                 | CONSTRUCTION                                                                         |
| 7.1     | Plinth                          | The plinth is constructed in Malad stone.                                            |
| 7.2     | Walls                           | The walls are constructed of load-bearing brick masonry.                             |
| 7.3     | Floor                           | The floors are timber framed.                                                        |
| 7.4     | Stairs                          | The staircases are timber framed.                                                    |
| 7.5     | Openings                        | Brick lined fenestrations, some arched, timber framed windows inset with             |
|         |                                 | wooden shutters and glass panels.                                                    |
| 7.6     | Roofing                         | Flat timber framed roof with a terrace.                                              |
| 7.7     | Articulation                    | Long brick pilasters with rusticated finish and round stone columns with             |
|         |                                 | carved capitals and bases on the façade.                                             |
|         |                                 | Curved corner stone balconies with paneled brick parapet walls and carved            |
|         |                                 | stone railings.                                                                      |
|         |                                 | Ornamental stone parapet wall and overhang at the terrace level supported            |
|         |                                 | by stone brackets imitating wooden joist ends.                                       |
| 7.8     | Finishes                        | Plastered external walls with horizontal grooves; internal walls are painted         |
| 7.9     | Interiors (Movable & Immovable) | The interiors have been altered extensively and do not conform to any style          |
|         |                                 | or genre.                                                                            |
| 7.10    | Compound/Fence/Gate             | All the four blocks have arched entrances with various modern gates.                 |