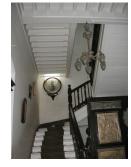

| 368     | SHRI MAHAVIR JAIN VIDYAL        | _AYA                                                                                 |
|---------|---------------------------------|--------------------------------------------------------------------------------------|
|         |                                 | finished with horizontal lines in the external plaster.                              |
|         |                                 | The upper storeys are divided into numerous bays the first and second floors         |
|         |                                 | have openings set within flat arches and the top storey has semicircular             |
|         |                                 | arched fenestrations. The bays are divided by striated vertical bands of             |
|         |                                 | masonry. Some of the bays are slightly projected outwards from the building          |
|         |                                 | line. These bays are flanked by a pair of slender round stone columns with           |
|         |                                 | carved Corinthian capitals and rising to a height of 2 floors. The facade is         |
|         |                                 | accented at corners by round bays with projecting balconies and overhangs.           |
|         |                                 | The elevation along August Kranti Marg has considerably transformed due to           |
|         |                                 | the presence of a line of retail stores and commercial establishments at the         |
|         |                                 | ground level and metal grills added to upper floor openings.                         |
| 5.3     | Intrinsic                       | Character Defining Elements                                                          |
| 5.5     | HILIHISIC                       | External                                                                             |
|         |                                 |                                                                                      |
|         |                                 | Urban edge accentuated with rounded cantilevered balconies on the corner,            |
|         |                                 | stucco pilasters, slender Corinthian columns, semi-circular and segmental            |
|         |                                 | arched openings, decorative parapet, jalis and stone brackets                        |
|         |                                 | Internal Timber stainess with descretive never nexts                                 |
| <i></i> | Value Classification            | Timber staircase with decorative newel posts                                         |
| 5.4     | Value Classification            | Existing Grade: Grade III Recommended Grade: Grade III                               |
|         |                                 | A(arc), A(cul), B(per), B(des), B(uu), I(sce), C(seh)                                |
|         |                                 | The building has architectural value with its massive façade. Housing one of         |
|         |                                 | the first hostels and library for students of the Jain community with a temple       |
|         |                                 | as well, it is also a culturally significant structure in terms of the period it was |
|         |                                 | built in, its design and usage.                                                      |
|         |                                 | This building and the intersection that it forms, along with the historic August     |
|         |                                 | Kranti Maidan on one side, is a major focal point along August Kranti Marg. It       |
|         |                                 | is especially visible when approached from Nana Chowk.                               |
| 6.0     |                                 | TOPOGRAPHY                                                                           |
| 6.1     | Floors                          | Ground + 3 upper                                                                     |
|         |                                 | 11                                                                                   |
| 7.0     |                                 | CONSTRUCTION                                                                         |
| 7.1     | Plinth                          | The plinth is constructed in Malad stone.                                            |
| 7.2     | Walls                           | The walls are constructed of load-bearing brick masonry.                             |
| 7.3     | Floor                           | The floors are timber framed.                                                        |
| 7.4     | Stairs                          | The staircases are timber framed.                                                    |
| 7.5     | Openings                        | Brick lined fenestrations, some arched, timber framed windows inset with             |
|         |                                 | wooden shutters and glass panels.                                                    |
| 7.6     | Roofing                         | Flat timber framed roof with a terrace.                                              |
| 7.7     | Articulation                    | Long brick pilasters with rusticated finish and round stone columns with             |
|         |                                 | carved capitals and bases on the façade.                                             |
|         |                                 | Curved corner stone balconies with paneled brick parapet walls and carved            |
|         |                                 | stone railings.                                                                      |
|         |                                 | Ornamental stone parapet wall and overhang at the terrace level supported            |
|         |                                 | by stone brackets imitating wooden joist ends.                                       |
| 7.8     | Finishes                        | Plastered external walls with horizontal grooves; internal walls are painted         |
| 7.9     | Interiors (Movable & Immovable) | The interiors have been altered extensively and do not conform to any style          |
|         |                                 | or genre.                                                                            |
| 7.10    | Compound/Fence/Gate             | All the four blocks have arched entrances with various modern gates.                 |

| 369          | 369 RAGHAVJI ROAD PRECINCT                       |                                                                                                                                              |  |  |
|--------------|--------------------------------------------------|----------------------------------------------------------------------------------------------------------------------------------------------|--|--|
|              |                                                  | 7. Botiwala Building                                                                                                                         |  |  |
|              |                                                  | Location : Raghavji road                                                                                                                     |  |  |
|              |                                                  | No of floors: G + 4                                                                                                                          |  |  |
|              |                                                  | Architectural style: Hybrid (Vernacular + Art Deco)                                                                                          |  |  |
|              |                                                  | Special features: Residential building with shops on ground floor located                                                                    |  |  |
|              |                                                  | at the junction of August Kranti Marg and Raghavji road. Façade articulation in Colonial (Edwardian) style with stucco moldings, cornice     |  |  |
|              |                                                  | bands and cornice balconies supported by decorative brackets. Typical                                                                        |  |  |
|              |                                                  | example of corner building with the rounded corner highlighted by                                                                            |  |  |
|              |                                                  | elaborate ornamentation and a dome.                                                                                                          |  |  |
|              |                                                  |                                                                                                                                              |  |  |
| 6.0          |                                                  | TOPOGRAPHY                                                                                                                                   |  |  |
| 6.1          | Floors                                           | Ground and 3 to 5 upper floors                                                                                                               |  |  |
|              |                                                  |                                                                                                                                              |  |  |
| 7.0          |                                                  | CONSTRUCTION                                                                                                                                 |  |  |
| 7.1          | Plinth                                           | The plinths are constructed of Malad stone masonry work.                                                                                     |  |  |
| 7.2          | Walls                                            | The walls are constructed of load-bearing Malad stone or brick masonry.                                                                      |  |  |
| 7.3          | Floor                                            | The floors are timber framed or reinforced cement concrete slabs.                                                                            |  |  |
| 7.4          | Stairs                                           | The staircases are timber framed or reinforced cement concrete.                                                                              |  |  |
| 7.5          | Openings                                         | Stone or brick lined fenestrations with timber framed windows inset with                                                                     |  |  |
|              |                                                  | wooden shutters and glass panels. Timber balconies with Art deco features                                                                    |  |  |
| 7.6          | Doofing                                          | along with Art Deco RCC balconies.  Flat timber framed or cement concrete slab roofs.                                                        |  |  |
| 7.6          | Roofing Articulation                             | The most striking feature of the entire streetscape is the cantilevered balcony                                                              |  |  |
| 1.1          | Articulation                                     | element protruding from each of the facades. Whether on Art Deco buildings                                                                   |  |  |
|              |                                                  | where the railings on the curving RCC balconies are in typical Art Deco                                                                      |  |  |
|              |                                                  | geometric designs and motifs, or elegant timber balconies on vernacular                                                                      |  |  |
|              |                                                  | style buildings which have cast iron or timber railings and coloured glass                                                                   |  |  |
|              |                                                  | panels-the balconies present on all building fronts on this sloping road gives                                                               |  |  |
|              |                                                  | it, its unique character.                                                                                                                    |  |  |
|              |                                                  | Ornamental limestone plaster work on the facades accentuating the                                                                            |  |  |
|              |                                                  | fenestrations including building entrances and windows is another distinctive                                                                |  |  |
|              |                                                  | feature of the buildings of Raghavji Road precinct.                                                                                          |  |  |
| 7.8          | Finishes                                         | The external walls are plastered and painted or have exposed stone work.                                                                     |  |  |
| 7.9          | Interiors(Movable&Immovable)                     | The interiors have been altered extensively by the tenants and hence none of                                                                 |  |  |
| 7 10         | Compound/Fonce/Cate                              | the original finishes remain.  The buildings are deviced of and compound wall or fonce or gate.                                              |  |  |
| 7.10<br>7.11 | Compound/Fence/Gate Curtilege/ Unbuilt space/out | The buildings are devoid of and compound wall or fence or gate  The buildings are planned narrowly and close to each other hence there is no |  |  |
| ' · · · ·    | buildings/landscape                              | space for landscape or out buildings                                                                                                         |  |  |
|              | buildings/landscaps                              | opado for fariadoapo or out ballaringo                                                                                                       |  |  |
| 8.0          |                                                  | SERVICES & UTILITIES                                                                                                                         |  |  |
| 8.1          | Lighting                                         | Electric light fixtures and natural light                                                                                                    |  |  |
| 8.2          | Ventilation                                      | Ceiling and wall-mounted electric fans, air-conditioning units and natural                                                                   |  |  |
|              |                                                  | ventilation through windows and balconies                                                                                                    |  |  |
| 8.3          | Electricity                                      | Electricity is supplied by the B.E.S.T.                                                                                                      |  |  |
| 8.4          | Water Supply                                     | Water supply is provided by the B.M.C.                                                                                                       |  |  |
| 8.5          | Drainage (Plumbing and sanitation)               | Rainwater down take pipes drains the water from the tiled roof. Water supply                                                                 |  |  |
|              |                                                  | pipes and soil pipes are connected to the toilet and wash areas.                                                                             |  |  |