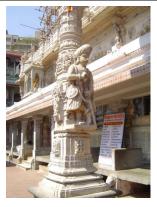

| 369 | RAGHAVJI ROAD PRECIN      | СТ                                                                                                                                                                                                                                                                                                                                                                                                                                                                                                                                                                                                                                                                                                                                                                                                                                                                                                                     |
|-----|---------------------------|------------------------------------------------------------------------------------------------------------------------------------------------------------------------------------------------------------------------------------------------------------------------------------------------------------------------------------------------------------------------------------------------------------------------------------------------------------------------------------------------------------------------------------------------------------------------------------------------------------------------------------------------------------------------------------------------------------------------------------------------------------------------------------------------------------------------------------------------------------------------------------------------------------------------|
|     |                           | precinct. The area forms significant corner buildings of outstanding value, both on outer and inner corner plots in the area.  The architectural character of the building has undergone a certain degree of change in the certain past, while retaining a significant portion worthy of preservation.                                                                                                                                                                                                                                                                                                                                                                                                                                                                                                                                                                                                                 |
| 5.2 | Architectural Description | Planning Most of the buildings in Raghavji road precinct are ground + upper 3/4/5 storey blocks containing apartments. All these buildings follow similar characteristics in style and planning for example the style that the buildings follow are Hybrid Vernacular along with Art Deco and almost have the planning like having marginal side open spaces and the front abutting directly into the pavements. Separated by a distinctive staircase block present in between the structure, projecting continuous balconies, receding top floors and sloping tiled roofs form the essential architectural vocabulary of the area. The façades have two sets of storied balconies symmetrically arranged and the buildings can be accessed directly from the road.  Stylistic Classification                                                                                                                          |
|     |                           | Out of the 8 buildings within the demarcated precinct, 3 are in the Art Deco style with external stone walls, curved cantilevered concrete balconies and Art Deco metal railings.  4 buildings are in a hybrid vernacular style with timber framed balconies projecting out of stone building facades, stained glass drop fascia, decorative cornice bands, entrance emphasized by a projected band of architrave with keystone pointing.  At the head of the Raghavji Road, facing August Kranti Marg is a rounded corner building in a hybrid Colonial style with a corner dome, projecting stone balconies and neo-Classic fenestrations.                                                                                                                                                                                                                                                                           |
| 5.3 | Intrinsic                 | Character Defining Elements External                                                                                                                                                                                                                                                                                                                                                                                                                                                                                                                                                                                                                                                                                                                                                                                                                                                                                   |
| 5.4 | Value Classification      | Uniformly balconied facades gives the ensemble a special unique character  Existing Grade: Grade III Recommended Grade: Grade III  A (arc), B(per), B(des), E, F, G(grp), I(sce)  The groups of buildings in this precinct have considerable architectural value with many of them being built in the 1930s Art Deco period and some in the 1920s hybrid vernacular style. The most striking features are the cantilevered balcony element protruding from each of the facades and the uniform height and scale of all the buildings, making up the unique streetscape along a sloping sight line.  Grade III (For street vistas)  1. Krishna Kunj  Location: Raghavji road  No of floors: G + 4  Architectural style: Art Deco  Special features: Apartment block abutting Raghavji road designed in art deco style. Concave façade and the rounded corners and simple railing are remarkable features of the façade. |

| 369 RAGHAVJI ROAD PRECIN | CT  |                                                                                                                           |
|--------------------------|-----|---------------------------------------------------------------------------------------------------------------------------|
|                          | 2.  | The Cliff                                                                                                                 |
|                          |     | Location : Raghavji road                                                                                                  |
|                          |     | No of floors: G + 4                                                                                                       |
|                          |     | Architectural style: Hybrid (Vernacular + Art Deco)                                                                       |
|                          |     | Special features: Apartment block abutting Raghavji road designed as a                                                    |
|                          |     | mix of Art Deco and vernacular styles. Façade partly cladded with                                                         |
|                          |     | coursed Malad stone, balconies with stained glass drop fascia and                                                         |
|                          |     | ornamental balustrade, decorative cornice at first and third levels are some of the remarkable features of the structure. |
|                          |     | Some of the remarkable leatures of the structure.                                                                         |
|                          | 3.  | Hill View                                                                                                                 |
|                          |     | Location : Raghavji road                                                                                                  |
|                          |     | No of floors: G + 3                                                                                                       |
|                          |     | Architectural style: Hybrid (Vernacular + Art Deco)                                                                       |
|                          |     | Special features: Apartment block abutting Raghavji road designed as a                                                    |
|                          |     | mix of Art Deco and vernacular styles. Coursed Malad stone façade,                                                        |
|                          |     | balconies with stained glass drop fascia and RCC balustrade are notable                                                   |
|                          |     | features of the façade.                                                                                                   |
|                          | 4   | Batrisi Bhavan                                                                                                            |
|                          | ··· | Location : Raghavji road                                                                                                  |
|                          |     | No of floors: G + 3                                                                                                       |
|                          |     | Architectural style: Hybrid (Vernacular + Art Deco)                                                                       |
|                          |     | Special features: Apartment block abutting Raghavji road designed as a                                                    |
|                          |     | mix of Art deco and Vernacular styles. Remarkably narrow structure                                                        |
|                          |     | having façade characteristics comparable with other structures along                                                      |
|                          |     | Raghavji road.                                                                                                            |
|                          | 5   | Rock View                                                                                                                 |
|                          | 0.  | Location : Raghavji road                                                                                                  |
|                          |     | No of floors: G + 4                                                                                                       |
|                          |     | Architectural style: Hybrid (Vernacular + Art Deco)                                                                       |
|                          |     | Special features: Apartment block abutting Raghavji road designed as a                                                    |
|                          |     | mix of Art deco and Vernacular styles. Façade partly cladded with Malad                                                   |
|                          |     | stone, stained glass drop fascia, ornamental balustrade and decorative                                                    |
|                          |     | RCC brackets supporting at first floor level are remarkable features of the                                               |
|                          |     | façade.                                                                                                                   |
|                          | 6.  | Tulsi Mahal                                                                                                               |
|                          |     | Location : Raghavji road                                                                                                  |
|                          |     | No of floors: G + 3                                                                                                       |
|                          |     | Architectural style: Hybrid (Vernacular + Art Deco)                                                                       |
|                          |     | Special features: Apartment block abutting Raghavji road designed as a                                                    |
|                          |     | mix of Art deco and Vernacular styles. Coursed Malad stone façade,                                                        |
|                          |     | balconies with stained glass drop fascia and elaborately designed                                                         |
|                          |     | balustrade along with substantially projected decorative cornice at terrace level are remarkable features of Tulsi Mahal. |
|                          |     | torrace level are remarkable realures of Fulst Maria.                                                                     |
|                          |     |                                                                                                                           |
|                          |     |                                                                                                                           |