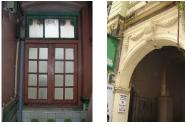

| 368     | SHRI MAHAVIR JAIN VIDYAL        | _AYA                                                                                 |
|---------|---------------------------------|--------------------------------------------------------------------------------------|
|         |                                 | finished with horizontal lines in the external plaster.                              |
|         |                                 | The upper storeys are divided into numerous bays the first and second floors         |
|         |                                 | have openings set within flat arches and the top storey has semicircular             |
|         |                                 | arched fenestrations. The bays are divided by striated vertical bands of             |
|         |                                 | masonry. Some of the bays are slightly projected outwards from the building          |
|         |                                 | line. These bays are flanked by a pair of slender round stone columns with           |
|         |                                 | carved Corinthian capitals and rising to a height of 2 floors. The facade is         |
|         |                                 | accented at corners by round bays with projecting balconies and overhangs.           |
|         |                                 | The elevation along August Kranti Marg has considerably transformed due to           |
|         |                                 | the presence of a line of retail stores and commercial establishments at the         |
|         |                                 | ground level and metal grills added to upper floor openings.                         |
| 5.3     | Intrinsic                       | Character Defining Elements                                                          |
| 5.5     | HILIHISIC                       | External                                                                             |
|         |                                 |                                                                                      |
|         |                                 | Urban edge accentuated with rounded cantilevered balconies on the corner,            |
|         |                                 | stucco pilasters, slender Corinthian columns, semi-circular and segmental            |
|         |                                 | arched openings, decorative parapet, jalis and stone brackets                        |
|         |                                 | Internal Timber stainess with descretive never nexts                                 |
| <i></i> | Value Classification            | Timber staircase with decorative newel posts                                         |
| 5.4     | Value Classification            | Existing Grade: Grade III Recommended Grade: Grade III                               |
|         |                                 | A(arc), A(cul), B(per), B(des), B(uu), I(sce), C(seh)                                |
|         |                                 | The building has architectural value with its massive façade. Housing one of         |
|         |                                 | the first hostels and library for students of the Jain community with a temple       |
|         |                                 | as well, it is also a culturally significant structure in terms of the period it was |
|         |                                 | built in, its design and usage.                                                      |
|         |                                 | This building and the intersection that it forms, along with the historic August     |
|         |                                 | Kranti Maidan on one side, is a major focal point along August Kranti Marg. It       |
|         |                                 | is especially visible when approached from Nana Chowk.                               |
| 6.0     |                                 | TOPOGRAPHY                                                                           |
| 6.1     | Floors                          | Ground + 3 upper                                                                     |
|         |                                 | 11                                                                                   |
| 7.0     |                                 | CONSTRUCTION                                                                         |
| 7.1     | Plinth                          | The plinth is constructed in Malad stone.                                            |
| 7.2     | Walls                           | The walls are constructed of load-bearing brick masonry.                             |
| 7.3     | Floor                           | The floors are timber framed.                                                        |
| 7.4     | Stairs                          | The staircases are timber framed.                                                    |
| 7.5     | Openings                        | Brick lined fenestrations, some arched, timber framed windows inset with             |
|         |                                 | wooden shutters and glass panels.                                                    |
| 7.6     | Roofing                         | Flat timber framed roof with a terrace.                                              |
| 7.7     | Articulation                    | Long brick pilasters with rusticated finish and round stone columns with             |
|         |                                 | carved capitals and bases on the façade.                                             |
|         |                                 | Curved corner stone balconies with paneled brick parapet walls and carved            |
|         |                                 | stone railings.                                                                      |
|         |                                 | Ornamental stone parapet wall and overhang at the terrace level supported            |
|         |                                 | by stone brackets imitating wooden joist ends.                                       |
| 7.8     | Finishes                        | Plastered external walls with horizontal grooves; internal walls are painted         |
| 7.9     | Interiors (Movable & Immovable) | The interiors have been altered extensively and do not conform to any style          |
|         |                                 | or genre.                                                                            |
| 7.10    | Compound/Fence/Gate             | All the four blocks have arched entrances with various modern gates.                 |

| 368  | SHRI MAHAVIR JAIN VIDYAL                         | AYA                                                                                                                                                                                                                                                                                                                                                                                                                                                                                                                                                                                                                       |  |
|------|--------------------------------------------------|---------------------------------------------------------------------------------------------------------------------------------------------------------------------------------------------------------------------------------------------------------------------------------------------------------------------------------------------------------------------------------------------------------------------------------------------------------------------------------------------------------------------------------------------------------------------------------------------------------------------------|--|
| 7.11 | Curtilege/ Unbuilt space/out buildings/landscape | None                                                                                                                                                                                                                                                                                                                                                                                                                                                                                                                                                                                                                      |  |
| 8.0  |                                                  | SERVICES & UTILITIES                                                                                                                                                                                                                                                                                                                                                                                                                                                                                                                                                                                                      |  |
| 8.1  | Lighting                                         | Electric light fixtures and natural light                                                                                                                                                                                                                                                                                                                                                                                                                                                                                                                                                                                 |  |
| 8.2  | Ventilation                                      | Ceiling and wall-mounted electric fans, air-conditioning units and natural ventilation through windows and balconies                                                                                                                                                                                                                                                                                                                                                                                                                                                                                                      |  |
| 8.3  | Electricity                                      | Electricity is supplied by the B.E.S.T.                                                                                                                                                                                                                                                                                                                                                                                                                                                                                                                                                                                   |  |
| 8.4  | Water Supply                                     | Water supply is provided by the B.M.C.                                                                                                                                                                                                                                                                                                                                                                                                                                                                                                                                                                                    |  |
| 8.5  | Drainage (Plumbing and sanitation)               | Rainwater downtake pipes drain the water from the tiled roof. Water supply pipes and soil pipes are connected to the toilet and wash areas.                                                                                                                                                                                                                                                                                                                                                                                                                                                                               |  |
| 8.6  | Fire Precaution                                  | None                                                                                                                                                                                                                                                                                                                                                                                                                                                                                                                                                                                                                      |  |
| 8.7  | Other (HVAC/BMC/Security<br>Systems)             | None                                                                                                                                                                                                                                                                                                                                                                                                                                                                                                                                                                                                                      |  |
| 9.0  |                                                  | CONDITION                                                                                                                                                                                                                                                                                                                                                                                                                                                                                                                                                                                                                 |  |
| 9.1  | Plinth                                           | Condition of the plinth is not good as discolouration due to rising damp is seen externally.                                                                                                                                                                                                                                                                                                                                                                                                                                                                                                                              |  |
| 9.2  | Walls                                            | Discoloration, peeling of plaster and surface damage due to the water seepage and ficus growth is seen on external walls.                                                                                                                                                                                                                                                                                                                                                                                                                                                                                                 |  |
| 9.3  | Floor                                            | The floors are free from all visible structural defects.                                                                                                                                                                                                                                                                                                                                                                                                                                                                                                                                                                  |  |
| 9.4  | Stairs                                           | Condition of the staircase is fairly good though some of the treads are worn out and in need of repairs.                                                                                                                                                                                                                                                                                                                                                                                                                                                                                                                  |  |
| 9.5  | Openings                                         | Mostly in a fairly good condition on the Block D but some of the openings including balconies have been completely transformed by addition of aluminum sliding windows and window A.C. units on the other blocks. Broken window frames on Block B.                                                                                                                                                                                                                                                                                                                                                                        |  |
| 9.6  | Roofing                                          | Requires annual maintenance including water-proofing treatment.                                                                                                                                                                                                                                                                                                                                                                                                                                                                                                                                                           |  |
| 9.7  | Articulation & Finishes                          | Some details are hidden by signboards or shutters, have been broken or show cracks and damage.                                                                                                                                                                                                                                                                                                                                                                                                                                                                                                                            |  |
| 9.8  | Services                                         | Need to be upgraded as many of the downtake pipes have corroded.                                                                                                                                                                                                                                                                                                                                                                                                                                                                                                                                                          |  |
| 9.9  | Outbuildings                                     | Not applicable                                                                                                                                                                                                                                                                                                                                                                                                                                                                                                                                                                                                            |  |
| 9.10 | Overall Condition                                | The building is in a weakened condition with many areas requiring structural consolidation, replastering of external wall, repair of damaged openings and other general maintenance work.  Maintenance level: Fairly good in Block C & D, but poor in Block A & B                                                                                                                                                                                                                                                                                                                                                         |  |
| 10.0 |                                                  | TRANSFORMATION                                                                                                                                                                                                                                                                                                                                                                                                                                                                                                                                                                                                            |  |
| 10.1 | Form                                             | None                                                                                                                                                                                                                                                                                                                                                                                                                                                                                                                                                                                                                      |  |
| 10.2 | Structure                                        | None                                                                                                                                                                                                                                                                                                                                                                                                                                                                                                                                                                                                                      |  |
| 10.3 | Articulation & Finishes                          | The ground floor of the building is completed altered due to the presence of retail shops and commercial establishments. Incongruous additions like shop tin chajjas, signboards, shutters, counters, shelving etc. hide the details and mar the building façade. Arches and other openings have been enclosed, rolling shutters added.  Metal grills and jalis on the openings completely hide original details and mar the façade. Window A.C. units have been placed on the external building wall with complete disregard for the elevation aesthetics. Other modern accretions on the facades include clothes lines. |  |