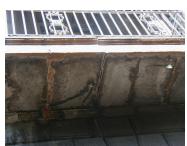

| 368  | SHRI MAHAVIR JAIN VIDYAL                         | AYA                                                                                                                                                                                                                                                                                                                                                                                                                                                                                                                                                                                                                       |  |
|------|--------------------------------------------------|---------------------------------------------------------------------------------------------------------------------------------------------------------------------------------------------------------------------------------------------------------------------------------------------------------------------------------------------------------------------------------------------------------------------------------------------------------------------------------------------------------------------------------------------------------------------------------------------------------------------------|--|
| 7.11 | Curtilege/ Unbuilt space/out buildings/landscape | None                                                                                                                                                                                                                                                                                                                                                                                                                                                                                                                                                                                                                      |  |
| 8.0  |                                                  | SERVICES & UTILITIES                                                                                                                                                                                                                                                                                                                                                                                                                                                                                                                                                                                                      |  |
| 8.1  | Lighting                                         | Electric light fixtures and natural light                                                                                                                                                                                                                                                                                                                                                                                                                                                                                                                                                                                 |  |
| 8.2  | Ventilation                                      | Ceiling and wall-mounted electric fans, air-conditioning units and natural ventilation through windows and balconies                                                                                                                                                                                                                                                                                                                                                                                                                                                                                                      |  |
| 8.3  | Electricity                                      | Electricity is supplied by the B.E.S.T.                                                                                                                                                                                                                                                                                                                                                                                                                                                                                                                                                                                   |  |
| 8.4  | Water Supply                                     | Water supply is provided by the B.M.C.                                                                                                                                                                                                                                                                                                                                                                                                                                                                                                                                                                                    |  |
| 8.5  | Drainage (Plumbing and sanitation)               | Rainwater downtake pipes drain the water from the tiled roof. Water supply pipes and soil pipes are connected to the toilet and wash areas.                                                                                                                                                                                                                                                                                                                                                                                                                                                                               |  |
| 8.6  | Fire Precaution                                  | None                                                                                                                                                                                                                                                                                                                                                                                                                                                                                                                                                                                                                      |  |
| 8.7  | Other (HVAC/BMC/Security<br>Systems)             | None                                                                                                                                                                                                                                                                                                                                                                                                                                                                                                                                                                                                                      |  |
| 9.0  |                                                  | CONDITION                                                                                                                                                                                                                                                                                                                                                                                                                                                                                                                                                                                                                 |  |
| 9.1  | Plinth                                           | Condition of the plinth is not good as discolouration due to rising damp is seen externally.                                                                                                                                                                                                                                                                                                                                                                                                                                                                                                                              |  |
| 9.2  | Walls                                            | Discoloration, peeling of plaster and surface damage due to the water seepage and ficus growth is seen on external walls.                                                                                                                                                                                                                                                                                                                                                                                                                                                                                                 |  |
| 9.3  | Floor                                            | The floors are free from all visible structural defects.                                                                                                                                                                                                                                                                                                                                                                                                                                                                                                                                                                  |  |
| 9.4  | Stairs                                           | Condition of the staircase is fairly good though some of the treads are worn out and in need of repairs.                                                                                                                                                                                                                                                                                                                                                                                                                                                                                                                  |  |
| 9.5  | Openings                                         | Mostly in a fairly good condition on the Block D but some of the openings including balconies have been completely transformed by addition of aluminum sliding windows and window A.C. units on the other blocks. Broken window frames on Block B.                                                                                                                                                                                                                                                                                                                                                                        |  |
| 9.6  | Roofing                                          | Requires annual maintenance including water-proofing treatment.                                                                                                                                                                                                                                                                                                                                                                                                                                                                                                                                                           |  |
| 9.7  | Articulation & Finishes                          | Some details are hidden by signboards or shutters, have been broken or show cracks and damage.                                                                                                                                                                                                                                                                                                                                                                                                                                                                                                                            |  |
| 9.8  | Services                                         | Need to be upgraded as many of the downtake pipes have corroded.                                                                                                                                                                                                                                                                                                                                                                                                                                                                                                                                                          |  |
| 9.9  | Outbuildings                                     | Not applicable                                                                                                                                                                                                                                                                                                                                                                                                                                                                                                                                                                                                            |  |
| 9.10 | Overall Condition                                | The building is in a weakened condition with many areas requiring structural consolidation, replastering of external wall, repair of damaged openings and other general maintenance work.  Maintenance level: Fairly good in Block C & D, but poor in Block A & B                                                                                                                                                                                                                                                                                                                                                         |  |
| 10.0 |                                                  | TRANSFORMATION                                                                                                                                                                                                                                                                                                                                                                                                                                                                                                                                                                                                            |  |
| 10.1 | Form                                             | None                                                                                                                                                                                                                                                                                                                                                                                                                                                                                                                                                                                                                      |  |
| 10.2 | Structure                                        | None                                                                                                                                                                                                                                                                                                                                                                                                                                                                                                                                                                                                                      |  |
| 10.3 | Articulation & Finishes                          | The ground floor of the building is completed altered due to the presence of retail shops and commercial establishments. Incongruous additions like shop tin chajjas, signboards, shutters, counters, shelving etc. hide the details and mar the building façade. Arches and other openings have been enclosed, rolling shutters added.  Metal grills and jalis on the openings completely hide original details and mar the façade. Window A.C. units have been placed on the external building wall with complete disregard for the elevation aesthetics. Other modern accretions on the facades include clothes lines. |  |