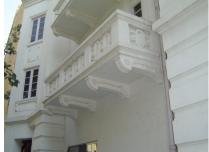

| 368     | SHRI MAHAVIR JAIN VIDYAL        | _AYA                                                                                 |
|---------|---------------------------------|--------------------------------------------------------------------------------------|
|         |                                 | finished with horizontal lines in the external plaster.                              |
|         |                                 | The upper storeys are divided into numerous bays the first and second floors         |
|         |                                 | have openings set within flat arches and the top storey has semicircular             |
|         |                                 | arched fenestrations. The bays are divided by striated vertical bands of             |
|         |                                 | masonry. Some of the bays are slightly projected outwards from the building          |
|         |                                 | line. These bays are flanked by a pair of slender round stone columns with           |
|         |                                 | carved Corinthian capitals and rising to a height of 2 floors. The facade is         |
|         |                                 | accented at corners by round bays with projecting balconies and overhangs.           |
|         |                                 | The elevation along August Kranti Marg has considerably transformed due to           |
|         |                                 | the presence of a line of retail stores and commercial establishments at the         |
|         |                                 | ground level and metal grills added to upper floor openings.                         |
| 5.3     | Intrinsic                       | Character Defining Elements                                                          |
| 5.5     | HILIHISIC                       | External                                                                             |
|         |                                 |                                                                                      |
|         |                                 | Urban edge accentuated with rounded cantilevered balconies on the corner,            |
|         |                                 | stucco pilasters, slender Corinthian columns, semi-circular and segmental            |
|         |                                 | arched openings, decorative parapet, jalis and stone brackets                        |
|         |                                 | Internal Timber stainess with descretive never nexts                                 |
| <i></i> | Value Classification            | Timber staircase with decorative newel posts                                         |
| 5.4     | Value Classification            | Existing Grade: Grade III Recommended Grade: Grade III                               |
|         |                                 | A(arc), A(cul), B(per), B(des), B(uu), I(sce), C(seh)                                |
|         |                                 | The building has architectural value with its massive façade. Housing one of         |
|         |                                 | the first hostels and library for students of the Jain community with a temple       |
|         |                                 | as well, it is also a culturally significant structure in terms of the period it was |
|         |                                 | built in, its design and usage.                                                      |
|         |                                 | This building and the intersection that it forms, along with the historic August     |
|         |                                 | Kranti Maidan on one side, is a major focal point along August Kranti Marg. It       |
|         |                                 | is especially visible when approached from Nana Chowk.                               |
| 6.0     |                                 | TOPOGRAPHY                                                                           |
| 6.1     | Floors                          | Ground + 3 upper                                                                     |
|         |                                 | 11                                                                                   |
| 7.0     |                                 | CONSTRUCTION                                                                         |
| 7.1     | Plinth                          | The plinth is constructed in Malad stone.                                            |
| 7.2     | Walls                           | The walls are constructed of load-bearing brick masonry.                             |
| 7.3     | Floor                           | The floors are timber framed.                                                        |
| 7.4     | Stairs                          | The staircases are timber framed.                                                    |
| 7.5     | Openings                        | Brick lined fenestrations, some arched, timber framed windows inset with             |
|         |                                 | wooden shutters and glass panels.                                                    |
| 7.6     | Roofing                         | Flat timber framed roof with a terrace.                                              |
| 7.7     | Articulation                    | Long brick pilasters with rusticated finish and round stone columns with             |
|         |                                 | carved capitals and bases on the façade.                                             |
|         |                                 | Curved corner stone balconies with paneled brick parapet walls and carved            |
|         |                                 | stone railings.                                                                      |
|         |                                 | Ornamental stone parapet wall and overhang at the terrace level supported            |
|         |                                 | by stone brackets imitating wooden joist ends.                                       |
| 7.8     | Finishes                        | Plastered external walls with horizontal grooves; internal walls are painted         |
| 7.9     | Interiors (Movable & Immovable) | The interiors have been altered extensively and do not conform to any style          |
|         |                                 | or genre.                                                                            |
| 7.10    | Compound/Fence/Gate             | All the four blocks have arched entrances with various modern gates.                 |

| 369          | 369 RAGHAVJI ROAD PRECINCT                       |                                                                                                                                              |  |  |
|--------------|--------------------------------------------------|----------------------------------------------------------------------------------------------------------------------------------------------|--|--|
|              |                                                  | 7. Botiwala Building                                                                                                                         |  |  |
|              |                                                  | Location : Raghavji road                                                                                                                     |  |  |
|              |                                                  | No of floors: G + 4                                                                                                                          |  |  |
|              |                                                  | Architectural style: Hybrid (Vernacular + Art Deco)                                                                                          |  |  |
|              |                                                  | Special features: Residential building with shops on ground floor located                                                                    |  |  |
|              |                                                  | at the junction of August Kranti Marg and Raghavji road. Façade articulation in Colonial (Edwardian) style with stucco moldings, cornice     |  |  |
|              |                                                  | bands and cornice balconies supported by decorative brackets. Typical                                                                        |  |  |
|              |                                                  | example of corner building with the rounded corner highlighted by                                                                            |  |  |
|              |                                                  | elaborate ornamentation and a dome.                                                                                                          |  |  |
|              |                                                  |                                                                                                                                              |  |  |
| 6.0          |                                                  | TOPOGRAPHY                                                                                                                                   |  |  |
| 6.1          | Floors                                           | Ground and 3 to 5 upper floors                                                                                                               |  |  |
|              |                                                  |                                                                                                                                              |  |  |
| 7.0          |                                                  | CONSTRUCTION                                                                                                                                 |  |  |
| 7.1          | Plinth                                           | The plinths are constructed of Malad stone masonry work.                                                                                     |  |  |
| 7.2          | Walls                                            | The walls are constructed of load-bearing Malad stone or brick masonry.                                                                      |  |  |
| 7.3          | Floor                                            | The floors are timber framed or reinforced cement concrete slabs.                                                                            |  |  |
| 7.4          | Stairs                                           | The staircases are timber framed or reinforced cement concrete.                                                                              |  |  |
| 7.5          | Openings                                         | Stone or brick lined fenestrations with timber framed windows inset with                                                                     |  |  |
|              |                                                  | wooden shutters and glass panels. Timber balconies with Art deco features                                                                    |  |  |
| 7.6          | Doofing                                          | along with Art Deco RCC balconies.  Flat timber framed or cement concrete slab roofs.                                                        |  |  |
| 7.6          | Roofing Articulation                             | The most striking feature of the entire streetscape is the cantilevered balcony                                                              |  |  |
| 1.1          | Articulation                                     | element protruding from each of the facades. Whether on Art Deco buildings                                                                   |  |  |
|              |                                                  | where the railings on the curving RCC balconies are in typical Art Deco                                                                      |  |  |
|              |                                                  | geometric designs and motifs, or elegant timber balconies on vernacular                                                                      |  |  |
|              |                                                  | style buildings which have cast iron or timber railings and coloured glass                                                                   |  |  |
|              |                                                  | panels-the balconies present on all building fronts on this sloping road gives                                                               |  |  |
|              |                                                  | it, its unique character.                                                                                                                    |  |  |
|              |                                                  | Ornamental limestone plaster work on the facades accentuating the                                                                            |  |  |
|              |                                                  | fenestrations including building entrances and windows is another distinctive                                                                |  |  |
|              |                                                  | feature of the buildings of Raghavji Road precinct.                                                                                          |  |  |
| 7.8          | Finishes                                         | The external walls are plastered and painted or have exposed stone work.                                                                     |  |  |
| 7.9          | Interiors(Movable&Immovable)                     | The interiors have been altered extensively by the tenants and hence none of                                                                 |  |  |
| 7 10         | Compound/Fonce/Cate                              | the original finishes remain.  The buildings are deviced of and compound wall or fonce or gate.                                              |  |  |
| 7.10<br>7.11 | Compound/Fence/Gate Curtilege/ Unbuilt space/out | The buildings are devoid of and compound wall or fence or gate  The buildings are planned narrowly and close to each other hence there is no |  |  |
| ' · · · ·    | buildings/landscape                              | space for landscape or out buildings                                                                                                         |  |  |
|              | buildings/landscaps                              | opado for fariadoapo or out ballaringo                                                                                                       |  |  |
| 8.0          |                                                  | SERVICES & UTILITIES                                                                                                                         |  |  |
| 8.1          | Lighting                                         | Electric light fixtures and natural light                                                                                                    |  |  |
| 8.2          | Ventilation                                      | Ceiling and wall-mounted electric fans, air-conditioning units and natural                                                                   |  |  |
|              |                                                  | ventilation through windows and balconies                                                                                                    |  |  |
| 8.3          | Electricity                                      | Electricity is supplied by the B.E.S.T.                                                                                                      |  |  |
| 8.4          | Water Supply                                     | Water supply is provided by the B.M.C.                                                                                                       |  |  |
| 8.5          | Drainage (Plumbing and sanitation)               | Rainwater down take pipes drains the water from the tiled roof. Water supply                                                                 |  |  |
|              |                                                  | pipes and soil pipes are connected to the toilet and wash areas.                                                                             |  |  |