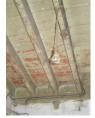

| 369          | 369 RAGHAVJI ROAD PRECINCT                       |                                                                                                                                              |  |  |
|--------------|--------------------------------------------------|----------------------------------------------------------------------------------------------------------------------------------------------|--|--|
|              |                                                  | 7. Botiwala Building                                                                                                                         |  |  |
|              |                                                  | Location : Raghavji road                                                                                                                     |  |  |
|              |                                                  | No of floors: G + 4                                                                                                                          |  |  |
|              |                                                  | Architectural style: Hybrid (Vernacular + Art Deco)                                                                                          |  |  |
|              |                                                  | Special features: Residential building with shops on ground floor located                                                                    |  |  |
|              |                                                  | at the junction of August Kranti Marg and Raghavji road. Façade articulation in Colonial (Edwardian) style with stucco moldings, cornice     |  |  |
|              |                                                  | bands and cornice balconies supported by decorative brackets. Typical                                                                        |  |  |
|              |                                                  | example of corner building with the rounded corner highlighted by                                                                            |  |  |
|              |                                                  | elaborate ornamentation and a dome.                                                                                                          |  |  |
|              |                                                  |                                                                                                                                              |  |  |
| 6.0          |                                                  | TOPOGRAPHY                                                                                                                                   |  |  |
| 6.1          | Floors                                           | Ground and 3 to 5 upper floors                                                                                                               |  |  |
|              |                                                  |                                                                                                                                              |  |  |
| 7.0          |                                                  | CONSTRUCTION                                                                                                                                 |  |  |
| 7.1          | Plinth                                           | The plinths are constructed of Malad stone masonry work.                                                                                     |  |  |
| 7.2          | Walls                                            | The walls are constructed of load-bearing Malad stone or brick masonry.                                                                      |  |  |
| 7.3          | Floor                                            | The floors are timber framed or reinforced cement concrete slabs.                                                                            |  |  |
| 7.4          | Stairs                                           | The staircases are timber framed or reinforced cement concrete.                                                                              |  |  |
| 7.5          | Openings                                         | Stone or brick lined fenestrations with timber framed windows inset with                                                                     |  |  |
|              |                                                  | wooden shutters and glass panels. Timber balconies with Art deco features                                                                    |  |  |
| 7.6          | Doofing                                          | along with Art Deco RCC balconies.  Flat timber framed or cement concrete slab roofs.                                                        |  |  |
| 7.6          | Roofing Articulation                             | The most striking feature of the entire streetscape is the cantilevered balcony                                                              |  |  |
| 1.1          | Articulation                                     | element protruding from each of the facades. Whether on Art Deco buildings                                                                   |  |  |
|              |                                                  | where the railings on the curving RCC balconies are in typical Art Deco                                                                      |  |  |
|              |                                                  | geometric designs and motifs, or elegant timber balconies on vernacular                                                                      |  |  |
|              |                                                  | style buildings which have cast iron or timber railings and coloured glass                                                                   |  |  |
|              |                                                  | panels-the balconies present on all building fronts on this sloping road gives                                                               |  |  |
|              |                                                  | it, its unique character.                                                                                                                    |  |  |
|              |                                                  | Ornamental limestone plaster work on the facades accentuating the                                                                            |  |  |
|              |                                                  | fenestrations including building entrances and windows is another distinctive                                                                |  |  |
|              |                                                  | feature of the buildings of Raghavji Road precinct.                                                                                          |  |  |
| 7.8          | Finishes                                         | The external walls are plastered and painted or have exposed stone work.                                                                     |  |  |
| 7.9          | Interiors(Movable&Immovable)                     | The interiors have been altered extensively by the tenants and hence none of                                                                 |  |  |
| 7 10         | Compound/Fonce/Cate                              | the original finishes remain.  The buildings are deviced of and compound wall or fonce or gate.                                              |  |  |
| 7.10<br>7.11 | Compound/Fence/Gate Curtilege/ Unbuilt space/out | The buildings are devoid of and compound wall or fence or gate  The buildings are planned narrowly and close to each other hence there is no |  |  |
| ' · · · ·    | buildings/landscape                              | space for landscape or out buildings                                                                                                         |  |  |
|              | buildings/landscaps                              | opado for fariadoapo or out ballaringo                                                                                                       |  |  |
| 8.0          |                                                  | SERVICES & UTILITIES                                                                                                                         |  |  |
| 8.1          | Lighting                                         | Electric light fixtures and natural light                                                                                                    |  |  |
| 8.2          | Ventilation                                      | Ceiling and wall-mounted electric fans, air-conditioning units and natural                                                                   |  |  |
|              |                                                  | ventilation through windows and balconies                                                                                                    |  |  |
| 8.3          | Electricity                                      | Electricity is supplied by the B.E.S.T.                                                                                                      |  |  |
| 8.4          | Water Supply                                     | Water supply is provided by the B.M.C.                                                                                                       |  |  |
| 8.5          | Drainage (Plumbing and sanitation)               | Rainwater down take pipes drains the water from the tiled roof. Water supply                                                                 |  |  |
|              |                                                  | pipes and soil pipes are connected to the toilet and wash areas.                                                                             |  |  |