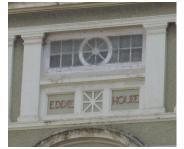

| 368     | SHRI MAHAVIR JAIN VIDYAL        | _AYA                                                                                 |
|---------|---------------------------------|--------------------------------------------------------------------------------------|
|         |                                 | finished with horizontal lines in the external plaster.                              |
|         |                                 | The upper storeys are divided into numerous bays the first and second floors         |
|         |                                 | have openings set within flat arches and the top storey has semicircular             |
|         |                                 | arched fenestrations. The bays are divided by striated vertical bands of             |
|         |                                 | masonry. Some of the bays are slightly projected outwards from the building          |
|         |                                 | line. These bays are flanked by a pair of slender round stone columns with           |
|         |                                 | carved Corinthian capitals and rising to a height of 2 floors. The facade is         |
|         |                                 | accented at corners by round bays with projecting balconies and overhangs.           |
|         |                                 | The elevation along August Kranti Marg has considerably transformed due to           |
|         |                                 | the presence of a line of retail stores and commercial establishments at the         |
|         |                                 | ground level and metal grills added to upper floor openings.                         |
| 5.3     | Intrinsic                       | Character Defining Elements                                                          |
| 5.5     | HILIHISIC                       | External                                                                             |
|         |                                 |                                                                                      |
|         |                                 | Urban edge accentuated with rounded cantilevered balconies on the corner,            |
|         |                                 | stucco pilasters, slender Corinthian columns, semi-circular and segmental            |
|         |                                 | arched openings, decorative parapet, jalis and stone brackets                        |
|         |                                 | Internal Timber stainess with descretive never nexts                                 |
| <i></i> | Value Classification            | Timber staircase with decorative newel posts                                         |
| 5.4     | Value Classification            | Existing Grade: Grade III Recommended Grade: Grade III                               |
|         |                                 | A(arc), A(cul), B(per), B(des), B(uu), I(sce), C(seh)                                |
|         |                                 | The building has architectural value with its massive façade. Housing one of         |
|         |                                 | the first hostels and library for students of the Jain community with a temple       |
|         |                                 | as well, it is also a culturally significant structure in terms of the period it was |
|         |                                 | built in, its design and usage.                                                      |
|         |                                 | This building and the intersection that it forms, along with the historic August     |
|         |                                 | Kranti Maidan on one side, is a major focal point along August Kranti Marg. It       |
|         |                                 | is especially visible when approached from Nana Chowk.                               |
| 6.0     |                                 | TOPOGRAPHY                                                                           |
| 6.1     | Floors                          | Ground + 3 upper                                                                     |
|         |                                 | 11                                                                                   |
| 7.0     |                                 | CONSTRUCTION                                                                         |
| 7.1     | Plinth                          | The plinth is constructed in Malad stone.                                            |
| 7.2     | Walls                           | The walls are constructed of load-bearing brick masonry.                             |
| 7.3     | Floor                           | The floors are timber framed.                                                        |
| 7.4     | Stairs                          | The staircases are timber framed.                                                    |
| 7.5     | Openings                        | Brick lined fenestrations, some arched, timber framed windows inset with             |
|         |                                 | wooden shutters and glass panels.                                                    |
| 7.6     | Roofing                         | Flat timber framed roof with a terrace.                                              |
| 7.7     | Articulation                    | Long brick pilasters with rusticated finish and round stone columns with             |
|         |                                 | carved capitals and bases on the façade.                                             |
|         |                                 | Curved corner stone balconies with paneled brick parapet walls and carved            |
|         |                                 | stone railings.                                                                      |
|         |                                 | Ornamental stone parapet wall and overhang at the terrace level supported            |
|         |                                 | by stone brackets imitating wooden joist ends.                                       |
| 7.8     | Finishes                        | Plastered external walls with horizontal grooves; internal walls are painted         |
| 7.9     | Interiors (Movable & Immovable) | The interiors have been altered extensively and do not conform to any style          |
|         |                                 | or genre.                                                                            |
| 7.10    | Compound/Fence/Gate             | All the four blocks have arched entrances with various modern gates.                 |