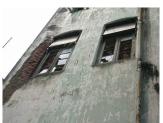

| 369  | RAGHAVJI ROAD PRECIN | CT                                                                                                                                                                                                                                                                                                                                                                                                             |
|------|----------------------|----------------------------------------------------------------------------------------------------------------------------------------------------------------------------------------------------------------------------------------------------------------------------------------------------------------------------------------------------------------------------------------------------------------|
| 12.0 |                      | ADDITIONAL NOTES/REFERENCES/DOCUMENTS AVAILABLE/RECOMMENDATIONS & SUGGESTIONS FOR IMPLEMENTATION                                                                                                                                                                                                                                                                                                               |
|      |                      | The group of buildings in this precinct has considerable architectural value with many of them being built in the 1930s Art Deco period and some in the 1920s hybrid vernacular style. The most striking features are the cantilevered balcony element protruding from each of the facades and the uniform height and scale of all the buildings, making up the unique streetscape along a sloping sight line. |

### 369 RAGHAVJI ROAD PRECINCT

GENERAL VIEWS OF THE PRECINCT