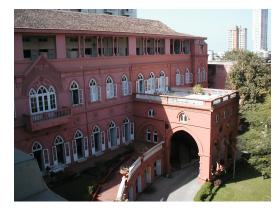

| 369 | RAGHAVJI ROAD PRECIN      | СТ                                                                                                                                                                                                                                                                                                                                                                                                                                                                                                                                                                                                                                                                                                                                                                                                                                                                                                                     |
|-----|---------------------------|------------------------------------------------------------------------------------------------------------------------------------------------------------------------------------------------------------------------------------------------------------------------------------------------------------------------------------------------------------------------------------------------------------------------------------------------------------------------------------------------------------------------------------------------------------------------------------------------------------------------------------------------------------------------------------------------------------------------------------------------------------------------------------------------------------------------------------------------------------------------------------------------------------------------|
|     |                           | precinct. The area forms significant corner buildings of outstanding value, both on outer and inner corner plots in the area.  The architectural character of the building has undergone a certain degree of change in the certain past, while retaining a significant portion worthy of preservation.                                                                                                                                                                                                                                                                                                                                                                                                                                                                                                                                                                                                                 |
| 5.2 | Architectural Description | Planning Most of the buildings in Raghavji road precinct are ground + upper 3/4/5 storey blocks containing apartments. All these buildings follow similar characteristics in style and planning for example the style that the buildings follow are Hybrid Vernacular along with Art Deco and almost have the planning like having marginal side open spaces and the front abutting directly into the pavements. Separated by a distinctive staircase block present in between the structure, projecting continuous balconies, receding top floors and sloping tiled roofs form the essential architectural vocabulary of the area. The façades have two sets of storied balconies symmetrically arranged and the buildings can be accessed directly from the road.  Stylistic Classification                                                                                                                          |
|     |                           | Out of the 8 buildings within the demarcated precinct, 3 are in the Art Deco style with external stone walls, curved cantilevered concrete balconies and Art Deco metal railings.  4 buildings are in a hybrid vernacular style with timber framed balconies projecting out of stone building facades, stained glass drop fascia, decorative cornice bands, entrance emphasized by a projected band of architrave with keystone pointing.  At the head of the Raghavji Road, facing August Kranti Marg is a rounded corner building in a hybrid Colonial style with a corner dome, projecting stone balconies and neo-Classic fenestrations.                                                                                                                                                                                                                                                                           |
| 5.3 | Intrinsic                 | Character Defining Elements External                                                                                                                                                                                                                                                                                                                                                                                                                                                                                                                                                                                                                                                                                                                                                                                                                                                                                   |
| 5.4 | Value Classification      | Uniformly balconied facades gives the ensemble a special unique character  Existing Grade: Grade III Recommended Grade: Grade III  A (arc), B(per), B(des), E, F, G(grp), I(sce)  The groups of buildings in this precinct have considerable architectural value with many of them being built in the 1930s Art Deco period and some in the 1920s hybrid vernacular style. The most striking features are the cantilevered balcony element protruding from each of the facades and the uniform height and scale of all the buildings, making up the unique streetscape along a sloping sight line.  Grade III (For street vistas)  1. Krishna Kunj  Location: Raghavji road  No of floors: G + 4  Architectural style: Art Deco  Special features: Apartment block abutting Raghavji road designed in art deco style. Concave façade and the rounded corners and simple railing are remarkable features of the façade. |

| 369 RAGHAVJI ROAD PRECIN | CT  |                                                                                                                           |
|--------------------------|-----|---------------------------------------------------------------------------------------------------------------------------|
|                          | 2.  | The Cliff                                                                                                                 |
|                          |     | Location : Raghavji road                                                                                                  |
|                          |     | No of floors: G + 4                                                                                                       |
|                          |     | Architectural style: Hybrid (Vernacular + Art Deco)                                                                       |
|                          |     | Special features: Apartment block abutting Raghavji road designed as a                                                    |
|                          |     | mix of Art Deco and vernacular styles. Façade partly cladded with                                                         |
|                          |     | coursed Malad stone, balconies with stained glass drop fascia and                                                         |
|                          |     | ornamental balustrade, decorative cornice at first and third levels are some of the remarkable features of the structure. |
|                          |     | Some of the remarkable leatures of the structure.                                                                         |
|                          | 3.  | Hill View                                                                                                                 |
|                          |     | Location : Raghavji road                                                                                                  |
|                          |     | No of floors: G + 3                                                                                                       |
|                          |     | Architectural style: Hybrid (Vernacular + Art Deco)                                                                       |
|                          |     | Special features: Apartment block abutting Raghavji road designed as a                                                    |
|                          |     | mix of Art Deco and vernacular styles. Coursed Malad stone façade,                                                        |
|                          |     | balconies with stained glass drop fascia and RCC balustrade are notable                                                   |
|                          |     | features of the façade.                                                                                                   |
|                          | 4   | Batrisi Bhavan                                                                                                            |
|                          | ··· | Location : Raghavji road                                                                                                  |
|                          |     | No of floors: G + 3                                                                                                       |
|                          |     | Architectural style: Hybrid (Vernacular + Art Deco)                                                                       |
|                          |     | Special features: Apartment block abutting Raghavji road designed as a                                                    |
|                          |     | mix of Art deco and Vernacular styles. Remarkably narrow structure                                                        |
|                          |     | having façade characteristics comparable with other structures along                                                      |
|                          |     | Raghavji road.                                                                                                            |
|                          | 5   | Rock View                                                                                                                 |
|                          | 0.  | Location : Raghavji road                                                                                                  |
|                          |     | No of floors: G + 4                                                                                                       |
|                          |     | Architectural style: Hybrid (Vernacular + Art Deco)                                                                       |
|                          |     | Special features: Apartment block abutting Raghavji road designed as a                                                    |
|                          |     | mix of Art deco and Vernacular styles. Façade partly cladded with Malad                                                   |
|                          |     | stone, stained glass drop fascia, ornamental balustrade and decorative                                                    |
|                          |     | RCC brackets supporting at first floor level are remarkable features of the                                               |
|                          |     | façade.                                                                                                                   |
|                          | 6.  | Tulsi Mahal                                                                                                               |
|                          |     | Location : Raghavji road                                                                                                  |
|                          |     | No of floors: G + 3                                                                                                       |
|                          |     | Architectural style: Hybrid (Vernacular + Art Deco)                                                                       |
|                          |     | Special features: Apartment block abutting Raghavji road designed as a                                                    |
|                          |     | mix of Art deco and Vernacular styles. Coursed Malad stone façade,                                                        |
|                          |     | balconies with stained glass drop fascia and elaborately designed                                                         |
|                          |     | balustrade along with substantially projected decorative cornice at terrace level are remarkable features of Tulsi Mahal. |
|                          |     | torrace level are remarkable realures of Fulst Maria.                                                                     |
|                          |     |                                                                                                                           |
|                          |     |                                                                                                                           |