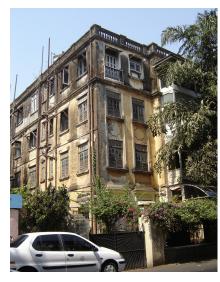

| 369 | RAGHAVJI ROAD PRECIN      | СТ                                                                                                                                                                                                                                                                                                                                                                                                                                                                                                                                                                                                                                                                                                                                                                                                                                                                                                                     |
|-----|---------------------------|------------------------------------------------------------------------------------------------------------------------------------------------------------------------------------------------------------------------------------------------------------------------------------------------------------------------------------------------------------------------------------------------------------------------------------------------------------------------------------------------------------------------------------------------------------------------------------------------------------------------------------------------------------------------------------------------------------------------------------------------------------------------------------------------------------------------------------------------------------------------------------------------------------------------|
|     |                           | precinct. The area forms significant corner buildings of outstanding value, both on outer and inner corner plots in the area.  The architectural character of the building has undergone a certain degree of change in the certain past, while retaining a significant portion worthy of preservation.                                                                                                                                                                                                                                                                                                                                                                                                                                                                                                                                                                                                                 |
| 5.2 | Architectural Description | Planning Most of the buildings in Raghavji road precinct are ground + upper 3/4/5 storey blocks containing apartments. All these buildings follow similar characteristics in style and planning for example the style that the buildings follow are Hybrid Vernacular along with Art Deco and almost have the planning like having marginal side open spaces and the front abutting directly into the pavements. Separated by a distinctive staircase block present in between the structure, projecting continuous balconies, receding top floors and sloping tiled roofs form the essential architectural vocabulary of the area. The façades have two sets of storied balconies symmetrically arranged and the buildings can be accessed directly from the road.  Stylistic Classification                                                                                                                          |
|     |                           | Out of the 8 buildings within the demarcated precinct, 3 are in the Art Deco style with external stone walls, curved cantilevered concrete balconies and Art Deco metal railings.  4 buildings are in a hybrid vernacular style with timber framed balconies projecting out of stone building facades, stained glass drop fascia, decorative cornice bands, entrance emphasized by a projected band of architrave with keystone pointing.  At the head of the Raghavji Road, facing August Kranti Marg is a rounded corner building in a hybrid Colonial style with a corner dome, projecting stone balconies and neo-Classic fenestrations.                                                                                                                                                                                                                                                                           |
| 5.3 | Intrinsic                 | Character Defining Elements External                                                                                                                                                                                                                                                                                                                                                                                                                                                                                                                                                                                                                                                                                                                                                                                                                                                                                   |
| 5.4 | Value Classification      | Uniformly balconied facades gives the ensemble a special unique character  Existing Grade: Grade III Recommended Grade: Grade III  A (arc), B(per), B(des), E, F, G(grp), I(sce)  The groups of buildings in this precinct have considerable architectural value with many of them being built in the 1930s Art Deco period and some in the 1920s hybrid vernacular style. The most striking features are the cantilevered balcony element protruding from each of the facades and the uniform height and scale of all the buildings, making up the unique streetscape along a sloping sight line.  Grade III (For street vistas)  1. Krishna Kunj  Location: Raghavji road  No of floors: G + 4  Architectural style: Art Deco  Special features: Apartment block abutting Raghavji road designed in art deco style. Concave façade and the rounded corners and simple railing are remarkable features of the façade. |

| 369  | RAGHAVJI ROAD PRECIN | CT                                                                                                                                                                                                                                                                                                                                                                                                             |
|------|----------------------|----------------------------------------------------------------------------------------------------------------------------------------------------------------------------------------------------------------------------------------------------------------------------------------------------------------------------------------------------------------------------------------------------------------|
| 12.0 |                      | ADDITIONAL NOTES/REFERENCES/DOCUMENTS AVAILABLE/RECOMMENDATIONS & SUGGESTIONS FOR IMPLEMENTATION                                                                                                                                                                                                                                                                                                               |
|      |                      | The group of buildings in this precinct has considerable architectural value with many of them being built in the 1930s Art Deco period and some in the 1920s hybrid vernacular style. The most striking features are the cantilevered balcony element protruding from each of the facades and the uniform height and scale of all the buildings, making up the unique streetscape along a sloping sight line. |