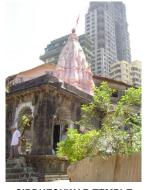

| 368        | SHRI MAHAVIR JAIN VIDYAL    | AYA                                                                            |
|------------|-----------------------------|--------------------------------------------------------------------------------|
| 1000       | Common Ref n                | no: 2005/GII/368                                                               |
| CAR        | Card No.: 51                |                                                                                |
| Sport Dece | Ward (Part): D              | 3.09                                                                           |
|            | CS No.: 1/556               | WALIA RANK                                                                     |
|            | Plot Area: 192              | 3.09                                                                           |
|            | B U Area: NA                | (40)                                                                           |
|            | Date: 31st Dece             | ember 04                                                                       |
|            | Record by: Abh              |                                                                                |
|            | Review by: Ais              | hwarva Tinnis SHRI MAHAVIR JAIN                                                |
|            |                             | ixt:AB                                                                         |
|            | Photo Ref: 368              |                                                                                |
| 1.0        |                             | DENOMINATION                                                                   |
| 1.1        | Name of Premises            | Shri Mahavir Jain Vidyalaya                                                    |
| 1.2        | Earlier Name                | Same                                                                           |
| 1.3        | Built In                    | Early 20th century Extension Date(if any) none                                 |
| 1.0        | Dant III                    | Extension Bate(ii arry) none                                                   |
| 2.0        |                             | ACCESS ROADS                                                                   |
| 2.1        | Main                        | August Kranti Marg                                                             |
| 2.2        | Subsidiary                  | Tejpal Road                                                                    |
| 2.2        | Cabolalary                  | rojparrodd                                                                     |
| 3.0        |                             | OWNERSHIP PATTERN                                                              |
| 3.1        | Present                     | Shri Mahavir Jain Vidyalaya                                                    |
| 3.2        | Past                        | Same                                                                           |
| 3.3        | Status                      | Trust                                                                          |
| 0.0        | Cidido                      | Trust                                                                          |
| 4.0        |                             | USE                                                                            |
| 4.1        | Present                     | Mixed use - Religious, educational, residential and commercial                 |
|            | 1.1999.11                   | (Jain library, temple, hostel and some commercial uses on the ground level     |
|            |                             | along August Kranti Marg).                                                     |
| 4.2        | Past                        | Same                                                                           |
| 4.3        | Usage                       | Mostly regular, some portions are disused                                      |
|            |                             |                                                                                |
| 5.0        |                             | SIGNIFICANCE & VALUE CLASSIFICATION                                            |
| 5.1        | Townscape (Natural/Manmade) | The building has a very long façade along August Kranti Marg, Tejpal Road      |
|            | (                           | and a corner elevation at the Gowalia Tank intersection. It overlooks the      |
|            |                             | August Kranti Maidan and has an imposing presence on the intersection.         |
| 5.2        | Architectural Description   | Planning                                                                       |
|            |                             | Large archways in the centre of each of the blocks leads into entrance lobby.  |
|            |                             | From here, staircases lead to the upper floors that have narrow verandahs      |
|            |                             | from where the individual residences can be entered.                           |
|            |                             | Stylistic Classification                                                       |
|            |                             | This Colonial style building has a large footprint with 4 elevations, and is   |
|            |                             | divided into 4 blocks (Block A – at rear, Blocks B – along August Kranti       |
|            |                             | Marg, Block C – at the Gowalia Tank intersection and Block D – along Tejpal    |
|            |                             | Road).                                                                         |
|            |                             | The ground floor of all the blocks is greater in height than all the upper 3   |
|            |                             | floors. This level has arched openings, sometimes with verandahs and           |
|            |                             | rectangular slits above for light and ventilation. The brick masonry work is   |
|            |                             | Toolaring that only work to high and vortification. The brick maconing work to |

| 368     | SHRI MAHAVIR JAIN VIDYAL        | _AYA                                                                                 |
|---------|---------------------------------|--------------------------------------------------------------------------------------|
|         |                                 | finished with horizontal lines in the external plaster.                              |
|         |                                 | The upper storeys are divided into numerous bays the first and second floors         |
|         |                                 | have openings set within flat arches and the top storey has semicircular             |
|         |                                 | arched fenestrations. The bays are divided by striated vertical bands of             |
|         |                                 | masonry. Some of the bays are slightly projected outwards from the building          |
|         |                                 | line. These bays are flanked by a pair of slender round stone columns with           |
|         |                                 | carved Corinthian capitals and rising to a height of 2 floors. The facade is         |
|         |                                 | accented at corners by round bays with projecting balconies and overhangs.           |
|         |                                 | The elevation along August Kranti Marg has considerably transformed due to           |
|         |                                 | the presence of a line of retail stores and commercial establishments at the         |
|         |                                 | ground level and metal grills added to upper floor openings.                         |
| 5.3     | Intrinsic                       | Character Defining Elements                                                          |
| 5.5     | HILIHISIC                       | External                                                                             |
|         |                                 |                                                                                      |
|         |                                 | Urban edge accentuated with rounded cantilevered balconies on the corner,            |
|         |                                 | stucco pilasters, slender Corinthian columns, semi-circular and segmental            |
|         |                                 | arched openings, decorative parapet, jalis and stone brackets                        |
|         |                                 | Internal Timber stainess with descretive never nexts                                 |
| <i></i> | Value Classification            | Timber staircase with decorative newel posts                                         |
| 5.4     | Value Classification            | Existing Grade: Grade III Recommended Grade: Grade III                               |
|         |                                 | A(arc), A(cul), B(per), B(des), B(uu), I(sce), C(seh)                                |
|         |                                 | The building has architectural value with its massive façade. Housing one of         |
|         |                                 | the first hostels and library for students of the Jain community with a temple       |
|         |                                 | as well, it is also a culturally significant structure in terms of the period it was |
|         |                                 | built in, its design and usage.                                                      |
|         |                                 | This building and the intersection that it forms, along with the historic August     |
|         |                                 | Kranti Maidan on one side, is a major focal point along August Kranti Marg. It       |
|         |                                 | is especially visible when approached from Nana Chowk.                               |
| 6.0     |                                 | TOPOGRAPHY                                                                           |
| 6.1     | Floors                          | Ground + 3 upper                                                                     |
|         |                                 | 11                                                                                   |
| 7.0     |                                 | CONSTRUCTION                                                                         |
| 7.1     | Plinth                          | The plinth is constructed in Malad stone.                                            |
| 7.2     | Walls                           | The walls are constructed of load-bearing brick masonry.                             |
| 7.3     | Floor                           | The floors are timber framed.                                                        |
| 7.4     | Stairs                          | The staircases are timber framed.                                                    |
| 7.5     | Openings                        | Brick lined fenestrations, some arched, timber framed windows inset with             |
|         |                                 | wooden shutters and glass panels.                                                    |
| 7.6     | Roofing                         | Flat timber framed roof with a terrace.                                              |
| 7.7     | Articulation                    | Long brick pilasters with rusticated finish and round stone columns with             |
|         |                                 | carved capitals and bases on the façade.                                             |
|         |                                 | Curved corner stone balconies with paneled brick parapet walls and carved            |
|         |                                 | stone railings.                                                                      |
|         |                                 | Ornamental stone parapet wall and overhang at the terrace level supported            |
|         |                                 | by stone brackets imitating wooden joist ends.                                       |
| 7.8     | Finishes                        | Plastered external walls with horizontal grooves; internal walls are painted         |
| 7.9     | Interiors (Movable & Immovable) | The interiors have been altered extensively and do not conform to any style          |
|         |                                 | or genre.                                                                            |
| 7.10    | Compound/Fence/Gate             | All the four blocks have arched entrances with various modern gates.                 |