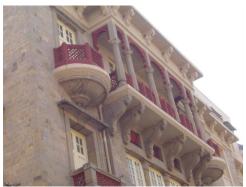

| 368     | SHRI MAHAVIR JAIN VIDYAL        | _AYA                                                                                 |
|---------|---------------------------------|--------------------------------------------------------------------------------------|
|         |                                 | finished with horizontal lines in the external plaster.                              |
|         |                                 | The upper storeys are divided into numerous bays the first and second floors         |
|         |                                 | have openings set within flat arches and the top storey has semicircular             |
|         |                                 | arched fenestrations. The bays are divided by striated vertical bands of             |
|         |                                 | masonry. Some of the bays are slightly projected outwards from the building          |
|         |                                 | line. These bays are flanked by a pair of slender round stone columns with           |
|         |                                 | carved Corinthian capitals and rising to a height of 2 floors. The facade is         |
|         |                                 | accented at corners by round bays with projecting balconies and overhangs.           |
|         |                                 | The elevation along August Kranti Marg has considerably transformed due to           |
|         |                                 | the presence of a line of retail stores and commercial establishments at the         |
|         |                                 | ground level and metal grills added to upper floor openings.                         |
| 5.3     | Intrinsic                       | Character Defining Elements                                                          |
| 5.5     | HILIHISIC                       | External                                                                             |
|         |                                 |                                                                                      |
|         |                                 | Urban edge accentuated with rounded cantilevered balconies on the corner,            |
|         |                                 | stucco pilasters, slender Corinthian columns, semi-circular and segmental            |
|         |                                 | arched openings, decorative parapet, jalis and stone brackets                        |
|         |                                 | Internal Timber stainess with descretive never nexts                                 |
| <i></i> | Value Classification            | Timber staircase with decorative newel posts                                         |
| 5.4     | Value Classification            | Existing Grade: Grade III Recommended Grade: Grade III                               |
|         |                                 | A(arc), A(cul), B(per), B(des), B(uu), I(sce), C(seh)                                |
|         |                                 | The building has architectural value with its massive façade. Housing one of         |
|         |                                 | the first hostels and library for students of the Jain community with a temple       |
|         |                                 | as well, it is also a culturally significant structure in terms of the period it was |
|         |                                 | built in, its design and usage.                                                      |
|         |                                 | This building and the intersection that it forms, along with the historic August     |
|         |                                 | Kranti Maidan on one side, is a major focal point along August Kranti Marg. It       |
|         |                                 | is especially visible when approached from Nana Chowk.                               |
| 6.0     |                                 | TOPOGRAPHY                                                                           |
| 6.1     | Floors                          | Ground + 3 upper                                                                     |
|         |                                 | 11                                                                                   |
| 7.0     |                                 | CONSTRUCTION                                                                         |
| 7.1     | Plinth                          | The plinth is constructed in Malad stone.                                            |
| 7.2     | Walls                           | The walls are constructed of load-bearing brick masonry.                             |
| 7.3     | Floor                           | The floors are timber framed.                                                        |
| 7.4     | Stairs                          | The staircases are timber framed.                                                    |
| 7.5     | Openings                        | Brick lined fenestrations, some arched, timber framed windows inset with             |
|         |                                 | wooden shutters and glass panels.                                                    |
| 7.6     | Roofing                         | Flat timber framed roof with a terrace.                                              |
| 7.7     | Articulation                    | Long brick pilasters with rusticated finish and round stone columns with             |
|         |                                 | carved capitals and bases on the façade.                                             |
|         |                                 | Curved corner stone balconies with paneled brick parapet walls and carved            |
|         |                                 | stone railings.                                                                      |
|         |                                 | Ornamental stone parapet wall and overhang at the terrace level supported            |
|         |                                 | by stone brackets imitating wooden joist ends.                                       |
| 7.8     | Finishes                        | Plastered external walls with horizontal grooves; internal walls are painted         |
| 7.9     | Interiors (Movable & Immovable) | The interiors have been altered extensively and do not conform to any style          |
|         |                                 | or genre.                                                                            |
| 7.10    | Compound/Fence/Gate             | All the four blocks have arched entrances with various modern gates.                 |