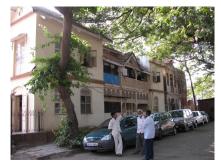

| 368        | SHRI MAHAVIR JAIN VIDYAL    | AYA                                                                            |
|------------|-----------------------------|--------------------------------------------------------------------------------|
| 1000       | Common Ref n                | no: 2005/GII/368                                                               |
| CAR        | Card No.: 51                |                                                                                |
| Sport Dece | Ward (Part): D              | 3.09                                                                           |
|            | CS No.: 1/556               | WALIA RANK                                                                     |
|            | Plot Area: 192              | 3.09                                                                           |
|            | B U Area: NA                | (40)                                                                           |
|            | Date: 31st Dece             | ember 04                                                                       |
|            | Record by: Abh              |                                                                                |
|            | Review by: Ais              | hwarva Tinnis SHRI MAHAVIR JAIN                                                |
|            |                             | ixt:AB                                                                         |
|            | Photo Ref: 368              |                                                                                |
| 1.0        |                             | DENOMINATION                                                                   |
| 1.1        | Name of Premises            | Shri Mahavir Jain Vidyalaya                                                    |
| 1.2        | Earlier Name                | Same                                                                           |
| 1.3        | Built In                    | Early 20th century Extension Date(if any) none                                 |
| 1.0        | Dant III                    | Extension Bate(ii arry) none                                                   |
| 2.0        |                             | ACCESS ROADS                                                                   |
| 2.1        | Main                        | August Kranti Marg                                                             |
| 2.2        | Subsidiary                  | Tejpal Road                                                                    |
| 2.2        | Cabolalary                  | rojparrodd                                                                     |
| 3.0        |                             | OWNERSHIP PATTERN                                                              |
| 3.1        | Present                     | Shri Mahavir Jain Vidyalaya                                                    |
| 3.2        | Past                        | Same                                                                           |
| 3.3        | Status                      | Trust                                                                          |
| 0.0        | Cidido                      | Trust                                                                          |
| 4.0        |                             | USE                                                                            |
| 4.1        | Present                     | Mixed use - Religious, educational, residential and commercial                 |
|            | 1.1999.11                   | (Jain library, temple, hostel and some commercial uses on the ground level     |
|            |                             | along August Kranti Marg).                                                     |
| 4.2        | Past                        | Same                                                                           |
| 4.3        | Usage                       | Mostly regular, some portions are disused                                      |
|            |                             |                                                                                |
| 5.0        |                             | SIGNIFICANCE & VALUE CLASSIFICATION                                            |
| 5.1        | Townscape (Natural/Manmade) | The building has a very long façade along August Kranti Marg, Tejpal Road      |
|            | (                           | and a corner elevation at the Gowalia Tank intersection. It overlooks the      |
|            |                             | August Kranti Maidan and has an imposing presence on the intersection.         |
| 5.2        | Architectural Description   | Planning                                                                       |
|            |                             | Large archways in the centre of each of the blocks leads into entrance lobby.  |
|            |                             | From here, staircases lead to the upper floors that have narrow verandahs      |
|            |                             | from where the individual residences can be entered.                           |
|            |                             | Stylistic Classification                                                       |
|            |                             | This Colonial style building has a large footprint with 4 elevations, and is   |
|            |                             | divided into 4 blocks (Block A – at rear, Blocks B – along August Kranti       |
|            |                             | Marg, Block C – at the Gowalia Tank intersection and Block D – along Tejpal    |
|            |                             | Road).                                                                         |
|            |                             | The ground floor of all the blocks is greater in height than all the upper 3   |
|            |                             | floors. This level has arched openings, sometimes with verandahs and           |
|            |                             | rectangular slits above for light and ventilation. The brick masonry work is   |
|            |                             | Toolaring that only work to high and vortification. The brick maconing work to |

| 368     | SHRI MAHAVIR JAIN VIDYAL        | _AYA                                                                                 |
|---------|---------------------------------|--------------------------------------------------------------------------------------|
|         |                                 | finished with horizontal lines in the external plaster.                              |
|         |                                 | The upper storeys are divided into numerous bays the first and second floors         |
|         |                                 | have openings set within flat arches and the top storey has semicircular             |
|         |                                 | arched fenestrations. The bays are divided by striated vertical bands of             |
|         |                                 | masonry. Some of the bays are slightly projected outwards from the building          |
|         |                                 | line. These bays are flanked by a pair of slender round stone columns with           |
|         |                                 | carved Corinthian capitals and rising to a height of 2 floors. The facade is         |
|         |                                 | accented at corners by round bays with projecting balconies and overhangs.           |
|         |                                 | The elevation along August Kranti Marg has considerably transformed due to           |
|         |                                 | the presence of a line of retail stores and commercial establishments at the         |
|         |                                 | ground level and metal grills added to upper floor openings.                         |
| 5.3     | Intrinsic                       | Character Defining Elements                                                          |
| 5.5     | HILIHISIC                       | External                                                                             |
|         |                                 |                                                                                      |
|         |                                 | Urban edge accentuated with rounded cantilevered balconies on the corner,            |
|         |                                 | stucco pilasters, slender Corinthian columns, semi-circular and segmental            |
|         |                                 | arched openings, decorative parapet, jalis and stone brackets                        |
|         |                                 | Internal Timber stainess with descretive never nexts                                 |
| <i></i> | Value Classification            | Timber staircase with decorative newel posts                                         |
| 5.4     | Value Classification            | Existing Grade: Grade III Recommended Grade: Grade III                               |
|         |                                 | A(arc), A(cul), B(per), B(des), B(uu), I(sce), C(seh)                                |
|         |                                 | The building has architectural value with its massive façade. Housing one of         |
|         |                                 | the first hostels and library for students of the Jain community with a temple       |
|         |                                 | as well, it is also a culturally significant structure in terms of the period it was |
|         |                                 | built in, its design and usage.                                                      |
|         |                                 | This building and the intersection that it forms, along with the historic August     |
|         |                                 | Kranti Maidan on one side, is a major focal point along August Kranti Marg. It       |
|         |                                 | is especially visible when approached from Nana Chowk.                               |
| 6.0     |                                 | TOPOGRAPHY                                                                           |
| 6.1     | Floors                          | Ground + 3 upper                                                                     |
|         |                                 | 11                                                                                   |
| 7.0     |                                 | CONSTRUCTION                                                                         |
| 7.1     | Plinth                          | The plinth is constructed in Malad stone.                                            |
| 7.2     | Walls                           | The walls are constructed of load-bearing brick masonry.                             |
| 7.3     | Floor                           | The floors are timber framed.                                                        |
| 7.4     | Stairs                          | The staircases are timber framed.                                                    |
| 7.5     | Openings                        | Brick lined fenestrations, some arched, timber framed windows inset with             |
|         |                                 | wooden shutters and glass panels.                                                    |
| 7.6     | Roofing                         | Flat timber framed roof with a terrace.                                              |
| 7.7     | Articulation                    | Long brick pilasters with rusticated finish and round stone columns with             |
|         |                                 | carved capitals and bases on the façade.                                             |
|         |                                 | Curved corner stone balconies with paneled brick parapet walls and carved            |
|         |                                 | stone railings.                                                                      |
|         |                                 | Ornamental stone parapet wall and overhang at the terrace level supported            |
|         |                                 | by stone brackets imitating wooden joist ends.                                       |
| 7.8     | Finishes                        | Plastered external walls with horizontal grooves; internal walls are painted         |
| 7.9     | Interiors (Movable & Immovable) | The interiors have been altered extensively and do not conform to any style          |
|         |                                 | or genre.                                                                            |
| 7.10    | Compound/Fence/Gate             | All the four blocks have arched entrances with various modern gates.                 |

| 368  | SHRI MAHAVIR JAIN VIDYAL                         | AYA                                                                                                                                                                                                                                                                                                                                                                                                                                                                                                                                                                                                                       |  |
|------|--------------------------------------------------|---------------------------------------------------------------------------------------------------------------------------------------------------------------------------------------------------------------------------------------------------------------------------------------------------------------------------------------------------------------------------------------------------------------------------------------------------------------------------------------------------------------------------------------------------------------------------------------------------------------------------|--|
| 7.11 | Curtilege/ Unbuilt space/out buildings/landscape | None                                                                                                                                                                                                                                                                                                                                                                                                                                                                                                                                                                                                                      |  |
| 8.0  |                                                  | SERVICES & UTILITIES                                                                                                                                                                                                                                                                                                                                                                                                                                                                                                                                                                                                      |  |
| 8.1  | Lighting                                         | Electric light fixtures and natural light                                                                                                                                                                                                                                                                                                                                                                                                                                                                                                                                                                                 |  |
| 8.2  | Ventilation                                      | Ceiling and wall-mounted electric fans, air-conditioning units and natural ventilation through windows and balconies                                                                                                                                                                                                                                                                                                                                                                                                                                                                                                      |  |
| 8.3  | Electricity                                      | Electricity is supplied by the B.E.S.T.                                                                                                                                                                                                                                                                                                                                                                                                                                                                                                                                                                                   |  |
| 8.4  | Water Supply                                     | Water supply is provided by the B.M.C.                                                                                                                                                                                                                                                                                                                                                                                                                                                                                                                                                                                    |  |
| 8.5  | Drainage (Plumbing and sanitation)               | Rainwater downtake pipes drain the water from the tiled roof. Water supply pipes and soil pipes are connected to the toilet and wash areas.                                                                                                                                                                                                                                                                                                                                                                                                                                                                               |  |
| 8.6  | Fire Precaution                                  | None                                                                                                                                                                                                                                                                                                                                                                                                                                                                                                                                                                                                                      |  |
| 8.7  | Other (HVAC/BMC/Security<br>Systems)             | None                                                                                                                                                                                                                                                                                                                                                                                                                                                                                                                                                                                                                      |  |
| 9.0  |                                                  | CONDITION                                                                                                                                                                                                                                                                                                                                                                                                                                                                                                                                                                                                                 |  |
| 9.1  | Plinth                                           | Condition of the plinth is not good as discolouration due to rising damp is seen externally.                                                                                                                                                                                                                                                                                                                                                                                                                                                                                                                              |  |
| 9.2  | Walls                                            | Discoloration, peeling of plaster and surface damage due to the water seepage and ficus growth is seen on external walls.                                                                                                                                                                                                                                                                                                                                                                                                                                                                                                 |  |
| 9.3  | Floor                                            | The floors are free from all visible structural defects.                                                                                                                                                                                                                                                                                                                                                                                                                                                                                                                                                                  |  |
| 9.4  | Stairs                                           | Condition of the staircase is fairly good though some of the treads are worn out and in need of repairs.                                                                                                                                                                                                                                                                                                                                                                                                                                                                                                                  |  |
| 9.5  | Openings                                         | Mostly in a fairly good condition on the Block D but some of the openings including balconies have been completely transformed by addition of aluminum sliding windows and window A.C. units on the other blocks. Broken window frames on Block B.                                                                                                                                                                                                                                                                                                                                                                        |  |
| 9.6  | Roofing                                          | Requires annual maintenance including water-proofing treatment.                                                                                                                                                                                                                                                                                                                                                                                                                                                                                                                                                           |  |
| 9.7  | Articulation & Finishes                          | Some details are hidden by signboards or shutters, have been broken or show cracks and damage.                                                                                                                                                                                                                                                                                                                                                                                                                                                                                                                            |  |
| 9.8  | Services                                         | Need to be upgraded as many of the downtake pipes have corroded.                                                                                                                                                                                                                                                                                                                                                                                                                                                                                                                                                          |  |
| 9.9  | Outbuildings                                     | Not applicable                                                                                                                                                                                                                                                                                                                                                                                                                                                                                                                                                                                                            |  |
| 9.10 | Overall Condition                                | The building is in a weakened condition with many areas requiring structural consolidation, replastering of external wall, repair of damaged openings and other general maintenance work.  Maintenance level: Fairly good in Block C & D, but poor in Block A & B                                                                                                                                                                                                                                                                                                                                                         |  |
| 10.0 |                                                  | TRANSFORMATION                                                                                                                                                                                                                                                                                                                                                                                                                                                                                                                                                                                                            |  |
| 10.1 | Form                                             | None                                                                                                                                                                                                                                                                                                                                                                                                                                                                                                                                                                                                                      |  |
| 10.2 | Structure                                        | None                                                                                                                                                                                                                                                                                                                                                                                                                                                                                                                                                                                                                      |  |
| 10.3 | Articulation & Finishes                          | The ground floor of the building is completed altered due to the presence of retail shops and commercial establishments. Incongruous additions like shop tin chajjas, signboards, shutters, counters, shelving etc. hide the details and mar the building façade. Arches and other openings have been enclosed, rolling shutters added.  Metal grills and jalis on the openings completely hide original details and mar the façade. Window A.C. units have been placed on the external building wall with complete disregard for the elevation aesthetics. Other modern accretions on the facades include clothes lines. |  |