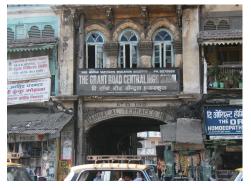

| 368        | SHRI MAHAVIR JAIN VIDYAL    | AYA                                                                            |
|------------|-----------------------------|--------------------------------------------------------------------------------|
| 1000       | Common Ref n                | no: 2005/GII/368                                                               |
| CAR        | Card No.: 51                |                                                                                |
| Sport Dece | Ward (Part): D              | 3.09                                                                           |
|            | CS No.: 1/556               | WALIA RANK                                                                     |
|            | Plot Area: 192              | 3.09                                                                           |
|            | B U Area: NA                | (40)                                                                           |
|            | Date: 31st Dece             | ember 04                                                                       |
|            | Record by: Abh              |                                                                                |
|            | Review by: Ais              | hwarva Tinnis SHRI MAHAVIR JAIN                                                |
|            |                             | ixt:AB                                                                         |
|            | Photo Ref: 368              |                                                                                |
| 1.0        |                             | DENOMINATION                                                                   |
| 1.1        | Name of Premises            | Shri Mahavir Jain Vidyalaya                                                    |
| 1.2        | Earlier Name                | Same                                                                           |
| 1.3        | Built In                    | Early 20th century Extension Date(if any) none                                 |
| 1.0        | Dant III                    | Extension Bate(ii arry) none                                                   |
| 2.0        |                             | ACCESS ROADS                                                                   |
| 2.1        | Main                        | August Kranti Marg                                                             |
| 2.2        | Subsidiary                  | Tejpal Road                                                                    |
| 2.2        | Cabolalary                  | rojparrodd                                                                     |
| 3.0        |                             | OWNERSHIP PATTERN                                                              |
| 3.1        | Present                     | Shri Mahavir Jain Vidyalaya                                                    |
| 3.2        | Past                        | Same                                                                           |
| 3.3        | Status                      | Trust                                                                          |
| 0.0        | Cidido                      | Trust                                                                          |
| 4.0        |                             | USE                                                                            |
| 4.1        | Present                     | Mixed use - Religious, educational, residential and commercial                 |
|            | 1.1999.11                   | (Jain library, temple, hostel and some commercial uses on the ground level     |
|            |                             | along August Kranti Marg).                                                     |
| 4.2        | Past                        | Same                                                                           |
| 4.3        | Usage                       | Mostly regular, some portions are disused                                      |
|            |                             |                                                                                |
| 5.0        |                             | SIGNIFICANCE & VALUE CLASSIFICATION                                            |
| 5.1        | Townscape (Natural/Manmade) | The building has a very long façade along August Kranti Marg, Tejpal Road      |
|            | (                           | and a corner elevation at the Gowalia Tank intersection. It overlooks the      |
|            |                             | August Kranti Maidan and has an imposing presence on the intersection.         |
| 5.2        | Architectural Description   | Planning                                                                       |
|            |                             | Large archways in the centre of each of the blocks leads into entrance lobby.  |
|            |                             | From here, staircases lead to the upper floors that have narrow verandahs      |
|            |                             | from where the individual residences can be entered.                           |
|            |                             | Stylistic Classification                                                       |
|            |                             | This Colonial style building has a large footprint with 4 elevations, and is   |
|            |                             | divided into 4 blocks (Block A – at rear, Blocks B – along August Kranti       |
|            |                             | Marg, Block C – at the Gowalia Tank intersection and Block D – along Tejpal    |
|            |                             | Road).                                                                         |
|            |                             | The ground floor of all the blocks is greater in height than all the upper 3   |
|            |                             | floors. This level has arched openings, sometimes with verandahs and           |
|            |                             | rectangular slits above for light and ventilation. The brick masonry work is   |
|            |                             | Toolaring that only work to high and vortification. The brick maconing work to |

| 368     | SHRI MAHAVIR JAIN VIDYAL        | _AYA                                                                                 |
|---------|---------------------------------|--------------------------------------------------------------------------------------|
|         |                                 | finished with horizontal lines in the external plaster.                              |
|         |                                 | The upper storeys are divided into numerous bays the first and second floors         |
|         |                                 | have openings set within flat arches and the top storey has semicircular             |
|         |                                 | arched fenestrations. The bays are divided by striated vertical bands of             |
|         |                                 | masonry. Some of the bays are slightly projected outwards from the building          |
|         |                                 | line. These bays are flanked by a pair of slender round stone columns with           |
|         |                                 | carved Corinthian capitals and rising to a height of 2 floors. The facade is         |
|         |                                 | accented at corners by round bays with projecting balconies and overhangs.           |
|         |                                 | The elevation along August Kranti Marg has considerably transformed due to           |
|         |                                 | the presence of a line of retail stores and commercial establishments at the         |
|         |                                 | ground level and metal grills added to upper floor openings.                         |
| 5.3     | Intrinsic                       | Character Defining Elements                                                          |
| 5.5     | HILIHISIC                       | External                                                                             |
|         |                                 |                                                                                      |
|         |                                 | Urban edge accentuated with rounded cantilevered balconies on the corner,            |
|         |                                 | stucco pilasters, slender Corinthian columns, semi-circular and segmental            |
|         |                                 | arched openings, decorative parapet, jalis and stone brackets                        |
|         |                                 | Internal Timber stainess with descretive never nexts                                 |
| <i></i> | Value Classification            | Timber staircase with decorative newel posts                                         |
| 5.4     | Value Classification            | Existing Grade: Grade III Recommended Grade: Grade III                               |
|         |                                 | A(arc), A(cul), B(per), B(des), B(uu), I(sce), C(seh)                                |
|         |                                 | The building has architectural value with its massive façade. Housing one of         |
|         |                                 | the first hostels and library for students of the Jain community with a temple       |
|         |                                 | as well, it is also a culturally significant structure in terms of the period it was |
|         |                                 | built in, its design and usage.                                                      |
|         |                                 | This building and the intersection that it forms, along with the historic August     |
|         |                                 | Kranti Maidan on one side, is a major focal point along August Kranti Marg. It       |
|         |                                 | is especially visible when approached from Nana Chowk.                               |
| 6.0     |                                 | TOPOGRAPHY                                                                           |
| 6.1     | Floors                          | Ground + 3 upper                                                                     |
|         |                                 | 11                                                                                   |
| 7.0     |                                 | CONSTRUCTION                                                                         |
| 7.1     | Plinth                          | The plinth is constructed in Malad stone.                                            |
| 7.2     | Walls                           | The walls are constructed of load-bearing brick masonry.                             |
| 7.3     | Floor                           | The floors are timber framed.                                                        |
| 7.4     | Stairs                          | The staircases are timber framed.                                                    |
| 7.5     | Openings                        | Brick lined fenestrations, some arched, timber framed windows inset with             |
|         |                                 | wooden shutters and glass panels.                                                    |
| 7.6     | Roofing                         | Flat timber framed roof with a terrace.                                              |
| 7.7     | Articulation                    | Long brick pilasters with rusticated finish and round stone columns with             |
|         |                                 | carved capitals and bases on the façade.                                             |
|         |                                 | Curved corner stone balconies with paneled brick parapet walls and carved            |
|         |                                 | stone railings.                                                                      |
|         |                                 | Ornamental stone parapet wall and overhang at the terrace level supported            |
|         |                                 | by stone brackets imitating wooden joist ends.                                       |
| 7.8     | Finishes                        | Plastered external walls with horizontal grooves; internal walls are painted         |
| 7.9     | Interiors (Movable & Immovable) | The interiors have been altered extensively and do not conform to any style          |
|         |                                 | or genre.                                                                            |
| 7.10    | Compound/Fence/Gate             | All the four blocks have arched entrances with various modern gates.                 |