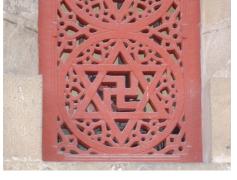

| 368     | SHRI MAHAVIR JAIN VIDYAL        | _AYA                                                                                 |
|---------|---------------------------------|--------------------------------------------------------------------------------------|
|         |                                 | finished with horizontal lines in the external plaster.                              |
|         |                                 | The upper storeys are divided into numerous bays the first and second floors         |
|         |                                 | have openings set within flat arches and the top storey has semicircular             |
|         |                                 | arched fenestrations. The bays are divided by striated vertical bands of             |
|         |                                 | masonry. Some of the bays are slightly projected outwards from the building          |
|         |                                 | line. These bays are flanked by a pair of slender round stone columns with           |
|         |                                 | carved Corinthian capitals and rising to a height of 2 floors. The facade is         |
|         |                                 | accented at corners by round bays with projecting balconies and overhangs.           |
|         |                                 | The elevation along August Kranti Marg has considerably transformed due to           |
|         |                                 | the presence of a line of retail stores and commercial establishments at the         |
|         |                                 | ground level and metal grills added to upper floor openings.                         |
| 5.3     | Intrinsic                       | Character Defining Elements                                                          |
| 5.5     | HILIHISIC                       | External                                                                             |
|         |                                 |                                                                                      |
|         |                                 | Urban edge accentuated with rounded cantilevered balconies on the corner,            |
|         |                                 | stucco pilasters, slender Corinthian columns, semi-circular and segmental            |
|         |                                 | arched openings, decorative parapet, jalis and stone brackets                        |
|         |                                 | Internal Timber stainess with descretive never nexts                                 |
| <i></i> | Value Classification            | Timber staircase with decorative newel posts                                         |
| 5.4     | Value Classification            | Existing Grade: Grade III Recommended Grade: Grade III                               |
|         |                                 | A(arc), A(cul), B(per), B(des), B(uu), I(sce), C(seh)                                |
|         |                                 | The building has architectural value with its massive façade. Housing one of         |
|         |                                 | the first hostels and library for students of the Jain community with a temple       |
|         |                                 | as well, it is also a culturally significant structure in terms of the period it was |
|         |                                 | built in, its design and usage.                                                      |
|         |                                 | This building and the intersection that it forms, along with the historic August     |
|         |                                 | Kranti Maidan on one side, is a major focal point along August Kranti Marg. It       |
|         |                                 | is especially visible when approached from Nana Chowk.                               |
| 6.0     |                                 | TOPOGRAPHY                                                                           |
| 6.1     | Floors                          | Ground + 3 upper                                                                     |
|         |                                 | 11                                                                                   |
| 7.0     |                                 | CONSTRUCTION                                                                         |
| 7.1     | Plinth                          | The plinth is constructed in Malad stone.                                            |
| 7.2     | Walls                           | The walls are constructed of load-bearing brick masonry.                             |
| 7.3     | Floor                           | The floors are timber framed.                                                        |
| 7.4     | Stairs                          | The staircases are timber framed.                                                    |
| 7.5     | Openings                        | Brick lined fenestrations, some arched, timber framed windows inset with             |
|         |                                 | wooden shutters and glass panels.                                                    |
| 7.6     | Roofing                         | Flat timber framed roof with a terrace.                                              |
| 7.7     | Articulation                    | Long brick pilasters with rusticated finish and round stone columns with             |
|         |                                 | carved capitals and bases on the façade.                                             |
|         |                                 | Curved corner stone balconies with paneled brick parapet walls and carved            |
|         |                                 | stone railings.                                                                      |
|         |                                 | Ornamental stone parapet wall and overhang at the terrace level supported            |
|         |                                 | by stone brackets imitating wooden joist ends.                                       |
| 7.8     | Finishes                        | Plastered external walls with horizontal grooves; internal walls are painted         |
| 7.9     | Interiors (Movable & Immovable) | The interiors have been altered extensively and do not conform to any style          |
|         |                                 | or genre.                                                                            |
| 7.10    | Compound/Fence/Gate             | All the four blocks have arched entrances with various modern gates.                 |