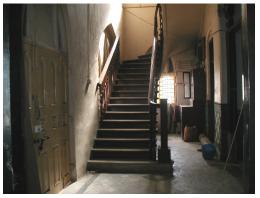

| 368     | SHRI MAHAVIR JAIN VIDYAL        | _AYA                                                                                 |
|---------|---------------------------------|--------------------------------------------------------------------------------------|
|         |                                 | finished with horizontal lines in the external plaster.                              |
|         |                                 | The upper storeys are divided into numerous bays the first and second floors         |
|         |                                 | have openings set within flat arches and the top storey has semicircular             |
|         |                                 | arched fenestrations. The bays are divided by striated vertical bands of             |
|         |                                 | masonry. Some of the bays are slightly projected outwards from the building          |
|         |                                 | line. These bays are flanked by a pair of slender round stone columns with           |
|         |                                 | carved Corinthian capitals and rising to a height of 2 floors. The facade is         |
|         |                                 | accented at corners by round bays with projecting balconies and overhangs.           |
|         |                                 | The elevation along August Kranti Marg has considerably transformed due to           |
|         |                                 | the presence of a line of retail stores and commercial establishments at the         |
|         |                                 | ground level and metal grills added to upper floor openings.                         |
| 5.3     | Intrinsic                       | Character Defining Elements                                                          |
| 5.5     | HILIHISIC                       | External                                                                             |
|         |                                 |                                                                                      |
|         |                                 | Urban edge accentuated with rounded cantilevered balconies on the corner,            |
|         |                                 | stucco pilasters, slender Corinthian columns, semi-circular and segmental            |
|         |                                 | arched openings, decorative parapet, jalis and stone brackets                        |
|         |                                 | Internal Timber stainess with descretive never nexts                                 |
| <i></i> | Value Classification            | Timber staircase with decorative newel posts                                         |
| 5.4     | Value Classification            | Existing Grade: Grade III Recommended Grade: Grade III                               |
|         |                                 | A(arc), A(cul), B(per), B(des), B(uu), I(sce), C(seh)                                |
|         |                                 | The building has architectural value with its massive façade. Housing one of         |
|         |                                 | the first hostels and library for students of the Jain community with a temple       |
|         |                                 | as well, it is also a culturally significant structure in terms of the period it was |
|         |                                 | built in, its design and usage.                                                      |
|         |                                 | This building and the intersection that it forms, along with the historic August     |
|         |                                 | Kranti Maidan on one side, is a major focal point along August Kranti Marg. It       |
|         |                                 | is especially visible when approached from Nana Chowk.                               |
| 6.0     |                                 | TOPOGRAPHY                                                                           |
| 6.1     | Floors                          | Ground + 3 upper                                                                     |
|         |                                 | 11                                                                                   |
| 7.0     |                                 | CONSTRUCTION                                                                         |
| 7.1     | Plinth                          | The plinth is constructed in Malad stone.                                            |
| 7.2     | Walls                           | The walls are constructed of load-bearing brick masonry.                             |
| 7.3     | Floor                           | The floors are timber framed.                                                        |
| 7.4     | Stairs                          | The staircases are timber framed.                                                    |
| 7.5     | Openings                        | Brick lined fenestrations, some arched, timber framed windows inset with             |
|         |                                 | wooden shutters and glass panels.                                                    |
| 7.6     | Roofing                         | Flat timber framed roof with a terrace.                                              |
| 7.7     | Articulation                    | Long brick pilasters with rusticated finish and round stone columns with             |
|         |                                 | carved capitals and bases on the façade.                                             |
|         |                                 | Curved corner stone balconies with paneled brick parapet walls and carved            |
|         |                                 | stone railings.                                                                      |
|         |                                 | Ornamental stone parapet wall and overhang at the terrace level supported            |
|         |                                 | by stone brackets imitating wooden joist ends.                                       |
| 7.8     | Finishes                        | Plastered external walls with horizontal grooves; internal walls are painted         |
| 7.9     | Interiors (Movable & Immovable) | The interiors have been altered extensively and do not conform to any style          |
|         |                                 | or genre.                                                                            |
| 7.10    | Compound/Fence/Gate             | All the four blocks have arched entrances with various modern gates.                 |

| 369          | 369 RAGHAVJI ROAD PRECINCT                       |                                                                                                                                              |  |  |
|--------------|--------------------------------------------------|----------------------------------------------------------------------------------------------------------------------------------------------|--|--|
|              |                                                  | 7. Botiwala Building                                                                                                                         |  |  |
|              |                                                  | Location : Raghavji road                                                                                                                     |  |  |
|              |                                                  | No of floors: G + 4                                                                                                                          |  |  |
|              |                                                  | Architectural style: Hybrid (Vernacular + Art Deco)                                                                                          |  |  |
|              |                                                  | Special features: Residential building with shops on ground floor located                                                                    |  |  |
|              |                                                  | at the junction of August Kranti Marg and Raghavji road. Façade articulation in Colonial (Edwardian) style with stucco moldings, cornice     |  |  |
|              |                                                  | bands and cornice balconies supported by decorative brackets. Typical                                                                        |  |  |
|              |                                                  | example of corner building with the rounded corner highlighted by                                                                            |  |  |
|              |                                                  | elaborate ornamentation and a dome.                                                                                                          |  |  |
|              |                                                  |                                                                                                                                              |  |  |
| 6.0          |                                                  | TOPOGRAPHY                                                                                                                                   |  |  |
| 6.1          | Floors                                           | Ground and 3 to 5 upper floors                                                                                                               |  |  |
|              |                                                  |                                                                                                                                              |  |  |
| 7.0          |                                                  | CONSTRUCTION                                                                                                                                 |  |  |
| 7.1          | Plinth                                           | The plinths are constructed of Malad stone masonry work.                                                                                     |  |  |
| 7.2          | Walls                                            | The walls are constructed of load-bearing Malad stone or brick masonry.                                                                      |  |  |
| 7.3          | Floor                                            | The floors are timber framed or reinforced cement concrete slabs.                                                                            |  |  |
| 7.4          | Stairs                                           | The staircases are timber framed or reinforced cement concrete.                                                                              |  |  |
| 7.5          | Openings                                         | Stone or brick lined fenestrations with timber framed windows inset with                                                                     |  |  |
|              |                                                  | wooden shutters and glass panels. Timber balconies with Art deco features                                                                    |  |  |
| 7.6          | Doofing                                          | along with Art Deco RCC balconies.  Flat timber framed or cement concrete slab roofs.                                                        |  |  |
| 7.6          | Roofing Articulation                             | The most striking feature of the entire streetscape is the cantilevered balcony                                                              |  |  |
| 1.1          | Articulation                                     | element protruding from each of the facades. Whether on Art Deco buildings                                                                   |  |  |
|              |                                                  | where the railings on the curving RCC balconies are in typical Art Deco                                                                      |  |  |
|              |                                                  | geometric designs and motifs, or elegant timber balconies on vernacular                                                                      |  |  |
|              |                                                  | style buildings which have cast iron or timber railings and coloured glass                                                                   |  |  |
|              |                                                  | panels-the balconies present on all building fronts on this sloping road gives                                                               |  |  |
|              |                                                  | it, its unique character.                                                                                                                    |  |  |
|              |                                                  | Ornamental limestone plaster work on the facades accentuating the                                                                            |  |  |
|              |                                                  | fenestrations including building entrances and windows is another distinctive                                                                |  |  |
|              |                                                  | feature of the buildings of Raghavji Road precinct.                                                                                          |  |  |
| 7.8          | Finishes                                         | The external walls are plastered and painted or have exposed stone work.                                                                     |  |  |
| 7.9          | Interiors(Movable&Immovable)                     | The interiors have been altered extensively by the tenants and hence none of                                                                 |  |  |
| 7 10         | Compound/Fonce/Cate                              | the original finishes remain.  The buildings are deviced of and compound wall or fonce or gate.                                              |  |  |
| 7.10<br>7.11 | Compound/Fence/Gate Curtilege/ Unbuilt space/out | The buildings are devoid of and compound wall or fence or gate  The buildings are planned narrowly and close to each other hence there is no |  |  |
| ' · · · ·    | buildings/landscape                              | space for landscape or out buildings                                                                                                         |  |  |
|              | buildings/landscaps                              | opado for fariadoapo or out ballaringo                                                                                                       |  |  |
| 8.0          |                                                  | SERVICES & UTILITIES                                                                                                                         |  |  |
| 8.1          | Lighting                                         | Electric light fixtures and natural light                                                                                                    |  |  |
| 8.2          | Ventilation                                      | Ceiling and wall-mounted electric fans, air-conditioning units and natural                                                                   |  |  |
|              |                                                  | ventilation through windows and balconies                                                                                                    |  |  |
| 8.3          | Electricity                                      | Electricity is supplied by the B.E.S.T.                                                                                                      |  |  |
| 8.4          | Water Supply                                     | Water supply is provided by the B.M.C.                                                                                                       |  |  |
| 8.5          | Drainage (Plumbing and sanitation)               | Rainwater down take pipes drains the water from the tiled roof. Water supply                                                                 |  |  |
|              |                                                  | pipes and soil pipes are connected to the toilet and wash areas.                                                                             |  |  |