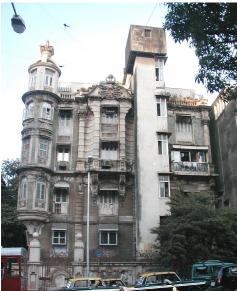

| 368        | SHRI MAHAVIR JAIN VIDYAL    | AYA                                                                            |
|------------|-----------------------------|--------------------------------------------------------------------------------|
| 1000       | Common Ref n                | no: 2005/GII/368                                                               |
| CAR        | Card No.: 51                |                                                                                |
| Sport Dece | Ward (Part): D              | 3.09                                                                           |
|            | CS No.: 1/556               | WALIA RANK                                                                     |
|            | Plot Area: 192              | 3.09                                                                           |
|            | B U Area: NA                | (40)                                                                           |
|            | Date: 31st Dece             | ember 04                                                                       |
|            | Record by: Abh              |                                                                                |
|            | Review by: Ais              | hwarva Tinnis SHRI MAHAVIR JAIN                                                |
|            |                             | ixt:AB                                                                         |
|            | Photo Ref: 368              |                                                                                |
| 1.0        |                             | DENOMINATION                                                                   |
| 1.1        | Name of Premises            | Shri Mahavir Jain Vidyalaya                                                    |
| 1.2        | Earlier Name                | Same                                                                           |
| 1.3        | Built In                    | Early 20th century Extension Date(if any) none                                 |
| 1.0        | Dant III                    | Extension Bate(ii arry) none                                                   |
| 2.0        |                             | ACCESS ROADS                                                                   |
| 2.1        | Main                        | August Kranti Marg                                                             |
| 2.2        | Subsidiary                  | Tejpal Road                                                                    |
| 2.2        | Cabolalary                  | rojparrodd                                                                     |
| 3.0        |                             | OWNERSHIP PATTERN                                                              |
| 3.1        | Present                     | Shri Mahavir Jain Vidyalaya                                                    |
| 3.2        | Past                        | Same                                                                           |
| 3.3        | Status                      | Trust                                                                          |
| 0.0        | Cidido                      | Trust                                                                          |
| 4.0        |                             | USE                                                                            |
| 4.1        | Present                     | Mixed use - Religious, educational, residential and commercial                 |
|            | 1.1999.11                   | (Jain library, temple, hostel and some commercial uses on the ground level     |
|            |                             | along August Kranti Marg).                                                     |
| 4.2        | Past                        | Same                                                                           |
| 4.3        | Usage                       | Mostly regular, some portions are disused                                      |
|            |                             |                                                                                |
| 5.0        |                             | SIGNIFICANCE & VALUE CLASSIFICATION                                            |
| 5.1        | Townscape (Natural/Manmade) | The building has a very long façade along August Kranti Marg, Tejpal Road      |
|            | (                           | and a corner elevation at the Gowalia Tank intersection. It overlooks the      |
|            |                             | August Kranti Maidan and has an imposing presence on the intersection.         |
| 5.2        | Architectural Description   | Planning                                                                       |
|            |                             | Large archways in the centre of each of the blocks leads into entrance lobby.  |
|            |                             | From here, staircases lead to the upper floors that have narrow verandahs      |
|            |                             | from where the individual residences can be entered.                           |
|            |                             | Stylistic Classification                                                       |
|            |                             | This Colonial style building has a large footprint with 4 elevations, and is   |
|            |                             | divided into 4 blocks (Block A – at rear, Blocks B – along August Kranti       |
|            |                             | Marg, Block C – at the Gowalia Tank intersection and Block D – along Tejpal    |
|            |                             | Road).                                                                         |
|            |                             | The ground floor of all the blocks is greater in height than all the upper 3   |
|            |                             | floors. This level has arched openings, sometimes with verandahs and           |
|            |                             | rectangular slits above for light and ventilation. The brick masonry work is   |
|            |                             | Toolaring that only work to high and vortification. The brick maconing work to |

| 368     | SHRI MAHAVIR JAIN VIDYAL        | _AYA                                                                                 |
|---------|---------------------------------|--------------------------------------------------------------------------------------|
|         |                                 | finished with horizontal lines in the external plaster.                              |
|         |                                 | The upper storeys are divided into numerous bays the first and second floors         |
|         |                                 | have openings set within flat arches and the top storey has semicircular             |
|         |                                 | arched fenestrations. The bays are divided by striated vertical bands of             |
|         |                                 | masonry. Some of the bays are slightly projected outwards from the building          |
|         |                                 | line. These bays are flanked by a pair of slender round stone columns with           |
|         |                                 | carved Corinthian capitals and rising to a height of 2 floors. The facade is         |
|         |                                 | accented at corners by round bays with projecting balconies and overhangs.           |
|         |                                 | The elevation along August Kranti Marg has considerably transformed due to           |
|         |                                 | the presence of a line of retail stores and commercial establishments at the         |
|         |                                 | ground level and metal grills added to upper floor openings.                         |
| 5.3     | Intrinsic                       | Character Defining Elements                                                          |
| 5.5     | HILIHISIC                       | External                                                                             |
|         |                                 |                                                                                      |
|         |                                 | Urban edge accentuated with rounded cantilevered balconies on the corner,            |
|         |                                 | stucco pilasters, slender Corinthian columns, semi-circular and segmental            |
|         |                                 | arched openings, decorative parapet, jalis and stone brackets                        |
|         |                                 | Internal Timber stainess with descretive never nexts                                 |
| <i></i> | Value Classification            | Timber staircase with decorative newel posts                                         |
| 5.4     | Value Classification            | Existing Grade: Grade III Recommended Grade: Grade III                               |
|         |                                 | A(arc), A(cul), B(per), B(des), B(uu), I(sce), C(seh)                                |
|         |                                 | The building has architectural value with its massive façade. Housing one of         |
|         |                                 | the first hostels and library for students of the Jain community with a temple       |
|         |                                 | as well, it is also a culturally significant structure in terms of the period it was |
|         |                                 | built in, its design and usage.                                                      |
|         |                                 | This building and the intersection that it forms, along with the historic August     |
|         |                                 | Kranti Maidan on one side, is a major focal point along August Kranti Marg. It       |
|         |                                 | is especially visible when approached from Nana Chowk.                               |
| 6.0     |                                 | TOPOGRAPHY                                                                           |
| 6.1     | Floors                          | Ground + 3 upper                                                                     |
|         |                                 | 11                                                                                   |
| 7.0     |                                 | CONSTRUCTION                                                                         |
| 7.1     | Plinth                          | The plinth is constructed in Malad stone.                                            |
| 7.2     | Walls                           | The walls are constructed of load-bearing brick masonry.                             |
| 7.3     | Floor                           | The floors are timber framed.                                                        |
| 7.4     | Stairs                          | The staircases are timber framed.                                                    |
| 7.5     | Openings                        | Brick lined fenestrations, some arched, timber framed windows inset with             |
|         |                                 | wooden shutters and glass panels.                                                    |
| 7.6     | Roofing                         | Flat timber framed roof with a terrace.                                              |
| 7.7     | Articulation                    | Long brick pilasters with rusticated finish and round stone columns with             |
|         |                                 | carved capitals and bases on the façade.                                             |
|         |                                 | Curved corner stone balconies with paneled brick parapet walls and carved            |
|         |                                 | stone railings.                                                                      |
|         |                                 | Ornamental stone parapet wall and overhang at the terrace level supported            |
|         |                                 | by stone brackets imitating wooden joist ends.                                       |
| 7.8     | Finishes                        | Plastered external walls with horizontal grooves; internal walls are painted         |
| 7.9     | Interiors (Movable & Immovable) | The interiors have been altered extensively and do not conform to any style          |
|         |                                 | or genre.                                                                            |
| 7.10    | Compound/Fence/Gate             | All the four blocks have arched entrances with various modern gates.                 |