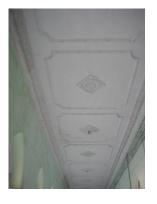

| 368     | SHRI MAHAVIR JAIN VIDYAL        | _AYA                                                                                 |
|---------|---------------------------------|--------------------------------------------------------------------------------------|
|         |                                 | finished with horizontal lines in the external plaster.                              |
|         |                                 | The upper storeys are divided into numerous bays the first and second floors         |
|         |                                 | have openings set within flat arches and the top storey has semicircular             |
|         |                                 | arched fenestrations. The bays are divided by striated vertical bands of             |
|         |                                 | masonry. Some of the bays are slightly projected outwards from the building          |
|         |                                 | line. These bays are flanked by a pair of slender round stone columns with           |
|         |                                 | carved Corinthian capitals and rising to a height of 2 floors. The facade is         |
|         |                                 | accented at corners by round bays with projecting balconies and overhangs.           |
|         |                                 | The elevation along August Kranti Marg has considerably transformed due to           |
|         |                                 | the presence of a line of retail stores and commercial establishments at the         |
|         |                                 | ground level and metal grills added to upper floor openings.                         |
| 5.3     | Intrinsic                       | Character Defining Elements                                                          |
| 5.5     | HILIHISIC                       | External                                                                             |
|         |                                 |                                                                                      |
|         |                                 | Urban edge accentuated with rounded cantilevered balconies on the corner,            |
|         |                                 | stucco pilasters, slender Corinthian columns, semi-circular and segmental            |
|         |                                 | arched openings, decorative parapet, jalis and stone brackets                        |
|         |                                 | Internal Timber stainess with descretive never nexts                                 |
| <i></i> | Value Classification            | Timber staircase with decorative newel posts                                         |
| 5.4     | Value Classification            | Existing Grade: Grade III Recommended Grade: Grade III                               |
|         |                                 | A(arc), A(cul), B(per), B(des), B(uu), I(sce), C(seh)                                |
|         |                                 | The building has architectural value with its massive façade. Housing one of         |
|         |                                 | the first hostels and library for students of the Jain community with a temple       |
|         |                                 | as well, it is also a culturally significant structure in terms of the period it was |
|         |                                 | built in, its design and usage.                                                      |
|         |                                 | This building and the intersection that it forms, along with the historic August     |
|         |                                 | Kranti Maidan on one side, is a major focal point along August Kranti Marg. It       |
|         |                                 | is especially visible when approached from Nana Chowk.                               |
| 6.0     |                                 | TOPOGRAPHY                                                                           |
| 6.1     | Floors                          | Ground + 3 upper                                                                     |
|         |                                 | 11                                                                                   |
| 7.0     |                                 | CONSTRUCTION                                                                         |
| 7.1     | Plinth                          | The plinth is constructed in Malad stone.                                            |
| 7.2     | Walls                           | The walls are constructed of load-bearing brick masonry.                             |
| 7.3     | Floor                           | The floors are timber framed.                                                        |
| 7.4     | Stairs                          | The staircases are timber framed.                                                    |
| 7.5     | Openings                        | Brick lined fenestrations, some arched, timber framed windows inset with             |
|         |                                 | wooden shutters and glass panels.                                                    |
| 7.6     | Roofing                         | Flat timber framed roof with a terrace.                                              |
| 7.7     | Articulation                    | Long brick pilasters with rusticated finish and round stone columns with             |
|         |                                 | carved capitals and bases on the façade.                                             |
|         |                                 | Curved corner stone balconies with paneled brick parapet walls and carved            |
|         |                                 | stone railings.                                                                      |
|         |                                 | Ornamental stone parapet wall and overhang at the terrace level supported            |
|         |                                 | by stone brackets imitating wooden joist ends.                                       |
| 7.8     | Finishes                        | Plastered external walls with horizontal grooves; internal walls are painted         |
| 7.9     | Interiors (Movable & Immovable) | The interiors have been altered extensively and do not conform to any style          |
|         |                                 | or genre.                                                                            |
| 7.10    | Compound/Fence/Gate             | All the four blocks have arched entrances with various modern gates.                 |