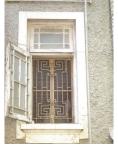

| 368     | SHRI MAHAVIR JAIN VIDYAL        | _AYA                                                                                 |
|---------|---------------------------------|--------------------------------------------------------------------------------------|
|         |                                 | finished with horizontal lines in the external plaster.                              |
|         |                                 | The upper storeys are divided into numerous bays the first and second floors         |
|         |                                 | have openings set within flat arches and the top storey has semicircular             |
|         |                                 | arched fenestrations. The bays are divided by striated vertical bands of             |
|         |                                 | masonry. Some of the bays are slightly projected outwards from the building          |
|         |                                 | line. These bays are flanked by a pair of slender round stone columns with           |
|         |                                 | carved Corinthian capitals and rising to a height of 2 floors. The facade is         |
|         |                                 | accented at corners by round bays with projecting balconies and overhangs.           |
|         |                                 | The elevation along August Kranti Marg has considerably transformed due to           |
|         |                                 | the presence of a line of retail stores and commercial establishments at the         |
|         |                                 | ground level and metal grills added to upper floor openings.                         |
| 5.3     | Intrinsic                       | Character Defining Elements                                                          |
| 5.5     | HILIHISIC                       | External                                                                             |
|         |                                 |                                                                                      |
|         |                                 | Urban edge accentuated with rounded cantilevered balconies on the corner,            |
|         |                                 | stucco pilasters, slender Corinthian columns, semi-circular and segmental            |
|         |                                 | arched openings, decorative parapet, jalis and stone brackets                        |
|         |                                 | Internal Timber stainess with descretive never nexts                                 |
| <i></i> | Value Classification            | Timber staircase with decorative newel posts                                         |
| 5.4     | Value Classification            | Existing Grade: Grade III Recommended Grade: Grade III                               |
|         |                                 | A(arc), A(cul), B(per), B(des), B(uu), I(sce), C(seh)                                |
|         |                                 | The building has architectural value with its massive façade. Housing one of         |
|         |                                 | the first hostels and library for students of the Jain community with a temple       |
|         |                                 | as well, it is also a culturally significant structure in terms of the period it was |
|         |                                 | built in, its design and usage.                                                      |
|         |                                 | This building and the intersection that it forms, along with the historic August     |
|         |                                 | Kranti Maidan on one side, is a major focal point along August Kranti Marg. It       |
|         |                                 | is especially visible when approached from Nana Chowk.                               |
| 6.0     |                                 | TOPOGRAPHY                                                                           |
| 6.1     | Floors                          | Ground + 3 upper                                                                     |
|         |                                 | 11                                                                                   |
| 7.0     |                                 | CONSTRUCTION                                                                         |
| 7.1     | Plinth                          | The plinth is constructed in Malad stone.                                            |
| 7.2     | Walls                           | The walls are constructed of load-bearing brick masonry.                             |
| 7.3     | Floor                           | The floors are timber framed.                                                        |
| 7.4     | Stairs                          | The staircases are timber framed.                                                    |
| 7.5     | Openings                        | Brick lined fenestrations, some arched, timber framed windows inset with             |
|         |                                 | wooden shutters and glass panels.                                                    |
| 7.6     | Roofing                         | Flat timber framed roof with a terrace.                                              |
| 7.7     | Articulation                    | Long brick pilasters with rusticated finish and round stone columns with             |
|         |                                 | carved capitals and bases on the façade.                                             |
|         |                                 | Curved corner stone balconies with paneled brick parapet walls and carved            |
|         |                                 | stone railings.                                                                      |
|         |                                 | Ornamental stone parapet wall and overhang at the terrace level supported            |
|         |                                 | by stone brackets imitating wooden joist ends.                                       |
| 7.8     | Finishes                        | Plastered external walls with horizontal grooves; internal walls are painted         |
| 7.9     | Interiors (Movable & Immovable) | The interiors have been altered extensively and do not conform to any style          |
|         |                                 | or genre.                                                                            |
| 7.10    | Compound/Fence/Gate             | All the four blocks have arched entrances with various modern gates.                 |

| 369          | 369 RAGHAVJI ROAD PRECINCT                       |                                                                                                                                              |  |  |
|--------------|--------------------------------------------------|----------------------------------------------------------------------------------------------------------------------------------------------|--|--|
|              |                                                  | 7. Botiwala Building                                                                                                                         |  |  |
|              |                                                  | Location : Raghavji road                                                                                                                     |  |  |
|              |                                                  | No of floors: G + 4                                                                                                                          |  |  |
|              |                                                  | Architectural style: Hybrid (Vernacular + Art Deco)                                                                                          |  |  |
|              |                                                  | Special features: Residential building with shops on ground floor located                                                                    |  |  |
|              |                                                  | at the junction of August Kranti Marg and Raghavji road. Façade articulation in Colonial (Edwardian) style with stucco moldings, cornice     |  |  |
|              |                                                  | bands and cornice balconies supported by decorative brackets. Typical                                                                        |  |  |
|              |                                                  | example of corner building with the rounded corner highlighted by                                                                            |  |  |
|              |                                                  | elaborate ornamentation and a dome.                                                                                                          |  |  |
|              |                                                  |                                                                                                                                              |  |  |
| 6.0          |                                                  | TOPOGRAPHY                                                                                                                                   |  |  |
| 6.1          | Floors                                           | Ground and 3 to 5 upper floors                                                                                                               |  |  |
|              |                                                  |                                                                                                                                              |  |  |
| 7.0          |                                                  | CONSTRUCTION                                                                                                                                 |  |  |
| 7.1          | Plinth                                           | The plinths are constructed of Malad stone masonry work.                                                                                     |  |  |
| 7.2          | Walls                                            | The walls are constructed of load-bearing Malad stone or brick masonry.                                                                      |  |  |
| 7.3          | Floor                                            | The floors are timber framed or reinforced cement concrete slabs.                                                                            |  |  |
| 7.4          | Stairs                                           | The staircases are timber framed or reinforced cement concrete.                                                                              |  |  |
| 7.5          | Openings                                         | Stone or brick lined fenestrations with timber framed windows inset with                                                                     |  |  |
|              |                                                  | wooden shutters and glass panels. Timber balconies with Art deco features                                                                    |  |  |
| 7.6          | Doofing                                          | along with Art Deco RCC balconies.  Flat timber framed or cement concrete slab roofs.                                                        |  |  |
| 7.6          | Roofing Articulation                             | The most striking feature of the entire streetscape is the cantilevered balcony                                                              |  |  |
| 1.1          | Articulation                                     | element protruding from each of the facades. Whether on Art Deco buildings                                                                   |  |  |
|              |                                                  | where the railings on the curving RCC balconies are in typical Art Deco                                                                      |  |  |
|              |                                                  | geometric designs and motifs, or elegant timber balconies on vernacular                                                                      |  |  |
|              |                                                  | style buildings which have cast iron or timber railings and coloured glass                                                                   |  |  |
|              |                                                  | panels-the balconies present on all building fronts on this sloping road gives                                                               |  |  |
|              |                                                  | it, its unique character.                                                                                                                    |  |  |
|              |                                                  | Ornamental limestone plaster work on the facades accentuating the                                                                            |  |  |
|              |                                                  | fenestrations including building entrances and windows is another distinctive                                                                |  |  |
|              |                                                  | feature of the buildings of Raghavji Road precinct.                                                                                          |  |  |
| 7.8          | Finishes                                         | The external walls are plastered and painted or have exposed stone work.                                                                     |  |  |
| 7.9          | Interiors(Movable&Immovable)                     | The interiors have been altered extensively by the tenants and hence none of                                                                 |  |  |
| 7 10         | Compound/Fonce/Cate                              | the original finishes remain.  The buildings are deviced of and compound wall or fonce or gate.                                              |  |  |
| 7.10<br>7.11 | Compound/Fence/Gate Curtilege/ Unbuilt space/out | The buildings are devoid of and compound wall or fence or gate  The buildings are planned narrowly and close to each other hence there is no |  |  |
| ' · · · ·    | buildings/landscape                              | space for landscape or out buildings                                                                                                         |  |  |
|              | buildings/landscaps                              | opado for fariadoapo or out ballaringo                                                                                                       |  |  |
| 8.0          |                                                  | SERVICES & UTILITIES                                                                                                                         |  |  |
| 8.1          | Lighting                                         | Electric light fixtures and natural light                                                                                                    |  |  |
| 8.2          | Ventilation                                      | Ceiling and wall-mounted electric fans, air-conditioning units and natural                                                                   |  |  |
|              |                                                  | ventilation through windows and balconies                                                                                                    |  |  |
| 8.3          | Electricity                                      | Electricity is supplied by the B.E.S.T.                                                                                                      |  |  |
| 8.4          | Water Supply                                     | Water supply is provided by the B.M.C.                                                                                                       |  |  |
| 8.5          | Drainage (Plumbing and sanitation)               | Rainwater down take pipes drains the water from the tiled roof. Water supply                                                                 |  |  |
|              |                                                  | pipes and soil pipes are connected to the toilet and wash areas.                                                                             |  |  |