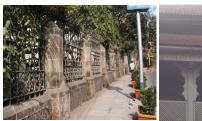

| 368     | SHRI MAHAVIR JAIN VIDYAL        | _AYA                                                                                 |
|---------|---------------------------------|--------------------------------------------------------------------------------------|
|         |                                 | finished with horizontal lines in the external plaster.                              |
|         |                                 | The upper storeys are divided into numerous bays the first and second floors         |
|         |                                 | have openings set within flat arches and the top storey has semicircular             |
|         |                                 | arched fenestrations. The bays are divided by striated vertical bands of             |
|         |                                 | masonry. Some of the bays are slightly projected outwards from the building          |
|         |                                 | line. These bays are flanked by a pair of slender round stone columns with           |
|         |                                 | carved Corinthian capitals and rising to a height of 2 floors. The facade is         |
|         |                                 | accented at corners by round bays with projecting balconies and overhangs.           |
|         |                                 | The elevation along August Kranti Marg has considerably transformed due to           |
|         |                                 | the presence of a line of retail stores and commercial establishments at the         |
|         |                                 | ground level and metal grills added to upper floor openings.                         |
| 5.3     | Intrinsic                       | Character Defining Elements                                                          |
| 5.5     | HILIHISIC                       | External                                                                             |
|         |                                 |                                                                                      |
|         |                                 | Urban edge accentuated with rounded cantilevered balconies on the corner,            |
|         |                                 | stucco pilasters, slender Corinthian columns, semi-circular and segmental            |
|         |                                 | arched openings, decorative parapet, jalis and stone brackets                        |
|         |                                 | Internal Timber stainess with descretive never nexts                                 |
| <i></i> | Value Classification            | Timber staircase with decorative newel posts                                         |
| 5.4     | Value Classification            | Existing Grade: Grade III Recommended Grade: Grade III                               |
|         |                                 | A(arc), A(cul), B(per), B(des), B(uu), I(sce), C(seh)                                |
|         |                                 | The building has architectural value with its massive façade. Housing one of         |
|         |                                 | the first hostels and library for students of the Jain community with a temple       |
|         |                                 | as well, it is also a culturally significant structure in terms of the period it was |
|         |                                 | built in, its design and usage.                                                      |
|         |                                 | This building and the intersection that it forms, along with the historic August     |
|         |                                 | Kranti Maidan on one side, is a major focal point along August Kranti Marg. It       |
|         |                                 | is especially visible when approached from Nana Chowk.                               |
| 6.0     |                                 | TOPOGRAPHY                                                                           |
| 6.1     | Floors                          | Ground + 3 upper                                                                     |
|         |                                 | 11                                                                                   |
| 7.0     |                                 | CONSTRUCTION                                                                         |
| 7.1     | Plinth                          | The plinth is constructed in Malad stone.                                            |
| 7.2     | Walls                           | The walls are constructed of load-bearing brick masonry.                             |
| 7.3     | Floor                           | The floors are timber framed.                                                        |
| 7.4     | Stairs                          | The staircases are timber framed.                                                    |
| 7.5     | Openings                        | Brick lined fenestrations, some arched, timber framed windows inset with             |
|         |                                 | wooden shutters and glass panels.                                                    |
| 7.6     | Roofing                         | Flat timber framed roof with a terrace.                                              |
| 7.7     | Articulation                    | Long brick pilasters with rusticated finish and round stone columns with             |
|         |                                 | carved capitals and bases on the façade.                                             |
|         |                                 | Curved corner stone balconies with paneled brick parapet walls and carved            |
|         |                                 | stone railings.                                                                      |
|         |                                 | Ornamental stone parapet wall and overhang at the terrace level supported            |
|         |                                 | by stone brackets imitating wooden joist ends.                                       |
| 7.8     | Finishes                        | Plastered external walls with horizontal grooves; internal walls are painted         |
| 7.9     | Interiors (Movable & Immovable) | The interiors have been altered extensively and do not conform to any style          |
|         |                                 | or genre.                                                                            |
| 7.10    | Compound/Fence/Gate             | All the four blocks have arched entrances with various modern gates.                 |