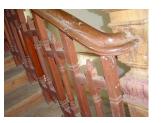

| 368     | SHRI MAHAVIR JAIN VIDYAL        | _AYA                                                                                 |
|---------|---------------------------------|--------------------------------------------------------------------------------------|
|         |                                 | finished with horizontal lines in the external plaster.                              |
|         |                                 | The upper storeys are divided into numerous bays the first and second floors         |
|         |                                 | have openings set within flat arches and the top storey has semicircular             |
|         |                                 | arched fenestrations. The bays are divided by striated vertical bands of             |
|         |                                 | masonry. Some of the bays are slightly projected outwards from the building          |
|         |                                 | line. These bays are flanked by a pair of slender round stone columns with           |
|         |                                 | carved Corinthian capitals and rising to a height of 2 floors. The facade is         |
|         |                                 | accented at corners by round bays with projecting balconies and overhangs.           |
|         |                                 | The elevation along August Kranti Marg has considerably transformed due to           |
|         |                                 | the presence of a line of retail stores and commercial establishments at the         |
|         |                                 | ground level and metal grills added to upper floor openings.                         |
| 5.3     | Intrinsic                       | Character Defining Elements                                                          |
| 5.5     | HILIHISIC                       | External                                                                             |
|         |                                 |                                                                                      |
|         |                                 | Urban edge accentuated with rounded cantilevered balconies on the corner,            |
|         |                                 | stucco pilasters, slender Corinthian columns, semi-circular and segmental            |
|         |                                 | arched openings, decorative parapet, jalis and stone brackets                        |
|         |                                 | Internal Timber stainess with descretive never nexts                                 |
| <i></i> | Value Classification            | Timber staircase with decorative newel posts                                         |
| 5.4     | Value Classification            | Existing Grade: Grade III Recommended Grade: Grade III                               |
|         |                                 | A(arc), A(cul), B(per), B(des), B(uu), I(sce), C(seh)                                |
|         |                                 | The building has architectural value with its massive façade. Housing one of         |
|         |                                 | the first hostels and library for students of the Jain community with a temple       |
|         |                                 | as well, it is also a culturally significant structure in terms of the period it was |
|         |                                 | built in, its design and usage.                                                      |
|         |                                 | This building and the intersection that it forms, along with the historic August     |
|         |                                 | Kranti Maidan on one side, is a major focal point along August Kranti Marg. It       |
|         |                                 | is especially visible when approached from Nana Chowk.                               |
| 6.0     |                                 | TOPOGRAPHY                                                                           |
| 6.1     | Floors                          | Ground + 3 upper                                                                     |
|         |                                 | 11                                                                                   |
| 7.0     |                                 | CONSTRUCTION                                                                         |
| 7.1     | Plinth                          | The plinth is constructed in Malad stone.                                            |
| 7.2     | Walls                           | The walls are constructed of load-bearing brick masonry.                             |
| 7.3     | Floor                           | The floors are timber framed.                                                        |
| 7.4     | Stairs                          | The staircases are timber framed.                                                    |
| 7.5     | Openings                        | Brick lined fenestrations, some arched, timber framed windows inset with             |
|         |                                 | wooden shutters and glass panels.                                                    |
| 7.6     | Roofing                         | Flat timber framed roof with a terrace.                                              |
| 7.7     | Articulation                    | Long brick pilasters with rusticated finish and round stone columns with             |
|         |                                 | carved capitals and bases on the façade.                                             |
|         |                                 | Curved corner stone balconies with paneled brick parapet walls and carved            |
|         |                                 | stone railings.                                                                      |
|         |                                 | Ornamental stone parapet wall and overhang at the terrace level supported            |
|         |                                 | by stone brackets imitating wooden joist ends.                                       |
| 7.8     | Finishes                        | Plastered external walls with horizontal grooves; internal walls are painted         |
| 7.9     | Interiors (Movable & Immovable) | The interiors have been altered extensively and do not conform to any style          |
|         |                                 | or genre.                                                                            |
| 7.10    | Compound/Fence/Gate             | All the four blocks have arched entrances with various modern gates.                 |

| 369  | RAGHAVJI ROAD PRECIN | CT                                                                                                                                                                                                                                                                                                                                                                                                             |
|------|----------------------|----------------------------------------------------------------------------------------------------------------------------------------------------------------------------------------------------------------------------------------------------------------------------------------------------------------------------------------------------------------------------------------------------------------|
| 12.0 |                      | ADDITIONAL NOTES/REFERENCES/DOCUMENTS AVAILABLE/RECOMMENDATIONS & SUGGESTIONS FOR IMPLEMENTATION                                                                                                                                                                                                                                                                                                               |
|      |                      | The group of buildings in this precinct has considerable architectural value with many of them being built in the 1930s Art Deco period and some in the 1920s hybrid vernacular style. The most striking features are the cantilevered balcony element protruding from each of the facades and the uniform height and scale of all the buildings, making up the unique streetscape along a sloping sight line. |