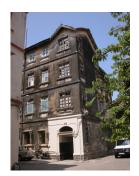

| 368        | SHRI MAHAVIR JAIN VIDYAL    | AYA                                                                            |
|------------|-----------------------------|--------------------------------------------------------------------------------|
| 1000       | Common Ref n                | no: 2005/GII/368                                                               |
| CAR        | Card No.: 51                |                                                                                |
| Sport Dece | Ward (Part): D              | 3.09                                                                           |
|            | CS No.: 1/556               | WALIA RANK                                                                     |
|            | Plot Area: 192              | 3.09                                                                           |
|            | B U Area: NA                | (40)                                                                           |
|            | Date: 31st Dece             | ember 04                                                                       |
|            | Record by: Abh              |                                                                                |
|            | Review by: Ais              | hwarva Tinnis SHRI MAHAVIR JAIN                                                |
|            |                             | ixt:AB                                                                         |
|            | Photo Ref: 368              |                                                                                |
| 1.0        |                             | DENOMINATION                                                                   |
| 1.1        | Name of Premises            | Shri Mahavir Jain Vidyalaya                                                    |
| 1.2        | Earlier Name                | Same                                                                           |
| 1.3        | Built In                    | Early 20th century Extension Date(if any) none                                 |
| 1.0        | Dant III                    | Extension Bate(ii arry) none                                                   |
| 2.0        |                             | ACCESS ROADS                                                                   |
| 2.1        | Main                        | August Kranti Marg                                                             |
| 2.2        | Subsidiary                  | Tejpal Road                                                                    |
| 2.2        | Cabolalary                  | rojparrodd                                                                     |
| 3.0        |                             | OWNERSHIP PATTERN                                                              |
| 3.1        | Present                     | Shri Mahavir Jain Vidyalaya                                                    |
| 3.2        | Past                        | Same                                                                           |
| 3.3        | Status                      | Trust                                                                          |
| 0.0        | Cidido                      | Trust                                                                          |
| 4.0        |                             | USE                                                                            |
| 4.1        | Present                     | Mixed use - Religious, educational, residential and commercial                 |
|            | 1.1999.11                   | (Jain library, temple, hostel and some commercial uses on the ground level     |
|            |                             | along August Kranti Marg).                                                     |
| 4.2        | Past                        | Same                                                                           |
| 4.3        | Usage                       | Mostly regular, some portions are disused                                      |
|            |                             |                                                                                |
| 5.0        |                             | SIGNIFICANCE & VALUE CLASSIFICATION                                            |
| 5.1        | Townscape (Natural/Manmade) | The building has a very long façade along August Kranti Marg, Tejpal Road      |
|            | (                           | and a corner elevation at the Gowalia Tank intersection. It overlooks the      |
|            |                             | August Kranti Maidan and has an imposing presence on the intersection.         |
| 5.2        | Architectural Description   | Planning                                                                       |
|            |                             | Large archways in the centre of each of the blocks leads into entrance lobby.  |
|            |                             | From here, staircases lead to the upper floors that have narrow verandahs      |
|            |                             | from where the individual residences can be entered.                           |
|            |                             | Stylistic Classification                                                       |
|            |                             | This Colonial style building has a large footprint with 4 elevations, and is   |
|            |                             | divided into 4 blocks (Block A – at rear, Blocks B – along August Kranti       |
|            |                             | Marg, Block C – at the Gowalia Tank intersection and Block D – along Tejpal    |
|            |                             | Road).                                                                         |
|            |                             | The ground floor of all the blocks is greater in height than all the upper 3   |
|            |                             | floors. This level has arched openings, sometimes with verandahs and           |
|            |                             | rectangular slits above for light and ventilation. The brick masonry work is   |
|            |                             | Toolaring that only work to high and vortification. The brick maconing work to |

| 368     | SHRI MAHAVIR JAIN VIDYAL        | _AYA                                                                                 |
|---------|---------------------------------|--------------------------------------------------------------------------------------|
|         |                                 | finished with horizontal lines in the external plaster.                              |
|         |                                 | The upper storeys are divided into numerous bays the first and second floors         |
|         |                                 | have openings set within flat arches and the top storey has semicircular             |
|         |                                 | arched fenestrations. The bays are divided by striated vertical bands of             |
|         |                                 | masonry. Some of the bays are slightly projected outwards from the building          |
|         |                                 | line. These bays are flanked by a pair of slender round stone columns with           |
|         |                                 | carved Corinthian capitals and rising to a height of 2 floors. The facade is         |
|         |                                 | accented at corners by round bays with projecting balconies and overhangs.           |
|         |                                 | The elevation along August Kranti Marg has considerably transformed due to           |
|         |                                 | the presence of a line of retail stores and commercial establishments at the         |
|         |                                 | ground level and metal grills added to upper floor openings.                         |
| 5.3     | Intrinsic                       | Character Defining Elements                                                          |
| 5.5     | HILIHISIC                       | External                                                                             |
|         |                                 |                                                                                      |
|         |                                 | Urban edge accentuated with rounded cantilevered balconies on the corner,            |
|         |                                 | stucco pilasters, slender Corinthian columns, semi-circular and segmental            |
|         |                                 | arched openings, decorative parapet, jalis and stone brackets                        |
|         |                                 | Internal Timber stainess with descretive never nexts                                 |
| <i></i> | Value Classification            | Timber staircase with decorative newel posts                                         |
| 5.4     | Value Classification            | Existing Grade: Grade III Recommended Grade: Grade III                               |
|         |                                 | A(arc), A(cul), B(per), B(des), B(uu), I(sce), C(seh)                                |
|         |                                 | The building has architectural value with its massive façade. Housing one of         |
|         |                                 | the first hostels and library for students of the Jain community with a temple       |
|         |                                 | as well, it is also a culturally significant structure in terms of the period it was |
|         |                                 | built in, its design and usage.                                                      |
|         |                                 | This building and the intersection that it forms, along with the historic August     |
|         |                                 | Kranti Maidan on one side, is a major focal point along August Kranti Marg. It       |
|         |                                 | is especially visible when approached from Nana Chowk.                               |
| 6.0     |                                 | TOPOGRAPHY                                                                           |
| 6.1     | Floors                          | Ground + 3 upper                                                                     |
|         |                                 | 11                                                                                   |
| 7.0     |                                 | CONSTRUCTION                                                                         |
| 7.1     | Plinth                          | The plinth is constructed in Malad stone.                                            |
| 7.2     | Walls                           | The walls are constructed of load-bearing brick masonry.                             |
| 7.3     | Floor                           | The floors are timber framed.                                                        |
| 7.4     | Stairs                          | The staircases are timber framed.                                                    |
| 7.5     | Openings                        | Brick lined fenestrations, some arched, timber framed windows inset with             |
|         |                                 | wooden shutters and glass panels.                                                    |
| 7.6     | Roofing                         | Flat timber framed roof with a terrace.                                              |
| 7.7     | Articulation                    | Long brick pilasters with rusticated finish and round stone columns with             |
|         |                                 | carved capitals and bases on the façade.                                             |
|         |                                 | Curved corner stone balconies with paneled brick parapet walls and carved            |
|         |                                 | stone railings.                                                                      |
|         |                                 | Ornamental stone parapet wall and overhang at the terrace level supported            |
|         |                                 | by stone brackets imitating wooden joist ends.                                       |
| 7.8     | Finishes                        | Plastered external walls with horizontal grooves; internal walls are painted         |
| 7.9     | Interiors (Movable & Immovable) | The interiors have been altered extensively and do not conform to any style          |
|         |                                 | or genre.                                                                            |
| 7.10    | Compound/Fence/Gate             | All the four blocks have arched entrances with various modern gates.                 |