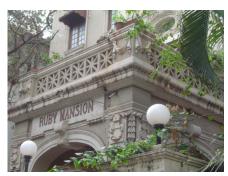

| 368        | SHRI MAHAVIR JAIN VIDYAL    | AYA                                                                            |
|------------|-----------------------------|--------------------------------------------------------------------------------|
| 1000       | Common Ref n                | no: 2005/GII/368                                                               |
| CAR        | Card No.: 51                |                                                                                |
| Sport Dece | Ward (Part): D              | 3.09                                                                           |
|            | CS No.: 1/556               | WALIA RANK                                                                     |
|            | Plot Area: 192              | 3.09                                                                           |
|            | B U Area: NA                | (40)                                                                           |
|            | Date: 31st Dece             | ember 04                                                                       |
|            | Record by: Abh              |                                                                                |
|            | Review by: Ais              | hwarva Tinnis SHRI MAHAVIR JAIN                                                |
|            |                             | ixt:AB                                                                         |
|            | Photo Ref: 368              |                                                                                |
| 1.0        |                             | DENOMINATION                                                                   |
| 1.1        | Name of Premises            | Shri Mahavir Jain Vidyalaya                                                    |
| 1.2        | Earlier Name                | Same                                                                           |
| 1.3        | Built In                    | Early 20th century Extension Date(if any) none                                 |
| 1.0        | Dant III                    | Extension Bate(ii arry) none                                                   |
| 2.0        |                             | ACCESS ROADS                                                                   |
| 2.1        | Main                        | August Kranti Marg                                                             |
| 2.2        | Subsidiary                  | Tejpal Road                                                                    |
| 2.2        | Cabolalary                  | rojparrodd                                                                     |
| 3.0        |                             | OWNERSHIP PATTERN                                                              |
| 3.1        | Present                     | Shri Mahavir Jain Vidyalaya                                                    |
| 3.2        | Past                        | Same                                                                           |
| 3.3        | Status                      | Trust                                                                          |
| 0.0        | Cidido                      | Trust                                                                          |
| 4.0        |                             | USE                                                                            |
| 4.1        | Present                     | Mixed use - Religious, educational, residential and commercial                 |
|            | 1.1999.11                   | (Jain library, temple, hostel and some commercial uses on the ground level     |
|            |                             | along August Kranti Marg).                                                     |
| 4.2        | Past                        | Same                                                                           |
| 4.3        | Usage                       | Mostly regular, some portions are disused                                      |
|            |                             |                                                                                |
| 5.0        |                             | SIGNIFICANCE & VALUE CLASSIFICATION                                            |
| 5.1        | Townscape (Natural/Manmade) | The building has a very long façade along August Kranti Marg, Tejpal Road      |
|            | (                           | and a corner elevation at the Gowalia Tank intersection. It overlooks the      |
|            |                             | August Kranti Maidan and has an imposing presence on the intersection.         |
| 5.2        | Architectural Description   | Planning                                                                       |
|            |                             | Large archways in the centre of each of the blocks leads into entrance lobby.  |
|            |                             | From here, staircases lead to the upper floors that have narrow verandahs      |
|            |                             | from where the individual residences can be entered.                           |
|            |                             | Stylistic Classification                                                       |
|            |                             | This Colonial style building has a large footprint with 4 elevations, and is   |
|            |                             | divided into 4 blocks (Block A – at rear, Blocks B – along August Kranti       |
|            |                             | Marg, Block C – at the Gowalia Tank intersection and Block D – along Tejpal    |
|            |                             | Road).                                                                         |
|            |                             | The ground floor of all the blocks is greater in height than all the upper 3   |
|            |                             | floors. This level has arched openings, sometimes with verandahs and           |
|            |                             | rectangular slits above for light and ventilation. The brick masonry work is   |
|            |                             | Toolaring that only work to high and vortification. The brick maconing work to |

| 369 | RAGHAVJI ROAD PRECIN      | СТ                                                                                                                                                                                                                                                                                                                                                                                                                                                                                                                                                                                                                                                                                                                                                                                                                                                                                                                     |
|-----|---------------------------|------------------------------------------------------------------------------------------------------------------------------------------------------------------------------------------------------------------------------------------------------------------------------------------------------------------------------------------------------------------------------------------------------------------------------------------------------------------------------------------------------------------------------------------------------------------------------------------------------------------------------------------------------------------------------------------------------------------------------------------------------------------------------------------------------------------------------------------------------------------------------------------------------------------------|
|     |                           | precinct. The area forms significant corner buildings of outstanding value, both on outer and inner corner plots in the area.  The architectural character of the building has undergone a certain degree of change in the certain past, while retaining a significant portion worthy of preservation.                                                                                                                                                                                                                                                                                                                                                                                                                                                                                                                                                                                                                 |
| 5.2 | Architectural Description | Planning Most of the buildings in Raghavji road precinct are ground + upper 3/4/5 storey blocks containing apartments. All these buildings follow similar characteristics in style and planning for example the style that the buildings follow are Hybrid Vernacular along with Art Deco and almost have the planning like having marginal side open spaces and the front abutting directly into the pavements. Separated by a distinctive staircase block present in between the structure, projecting continuous balconies, receding top floors and sloping tiled roofs form the essential architectural vocabulary of the area. The façades have two sets of storied balconies symmetrically arranged and the buildings can be accessed directly from the road.  Stylistic Classification                                                                                                                          |
|     |                           | Out of the 8 buildings within the demarcated precinct, 3 are in the Art Deco style with external stone walls, curved cantilevered concrete balconies and Art Deco metal railings.  4 buildings are in a hybrid vernacular style with timber framed balconies projecting out of stone building facades, stained glass drop fascia, decorative cornice bands, entrance emphasized by a projected band of architrave with keystone pointing.  At the head of the Raghavji Road, facing August Kranti Marg is a rounded corner building in a hybrid Colonial style with a corner dome, projecting stone balconies and neo-Classic fenestrations.                                                                                                                                                                                                                                                                           |
| 5.3 | Intrinsic                 | Character Defining Elements External                                                                                                                                                                                                                                                                                                                                                                                                                                                                                                                                                                                                                                                                                                                                                                                                                                                                                   |
| 5.4 | Value Classification      | Uniformly balconied facades gives the ensemble a special unique character  Existing Grade: Grade III Recommended Grade: Grade III  A (arc), B(per), B(des), E, F, G(grp), I(sce)  The groups of buildings in this precinct have considerable architectural value with many of them being built in the 1930s Art Deco period and some in the 1920s hybrid vernacular style. The most striking features are the cantilevered balcony element protruding from each of the facades and the uniform height and scale of all the buildings, making up the unique streetscape along a sloping sight line.  Grade III (For street vistas)  1. Krishna Kunj  Location: Raghavji road  No of floors: G + 4  Architectural style: Art Deco  Special features: Apartment block abutting Raghavji road designed in art deco style. Concave façade and the rounded corners and simple railing are remarkable features of the façade. |