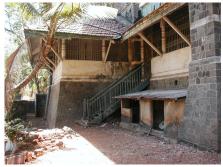

| 368     | SHRI MAHAVIR JAIN VIDYAL        | _AYA                                                                                 |
|---------|---------------------------------|--------------------------------------------------------------------------------------|
|         |                                 | finished with horizontal lines in the external plaster.                              |
|         |                                 | The upper storeys are divided into numerous bays the first and second floors         |
|         |                                 | have openings set within flat arches and the top storey has semicircular             |
|         |                                 | arched fenestrations. The bays are divided by striated vertical bands of             |
|         |                                 | masonry. Some of the bays are slightly projected outwards from the building          |
|         |                                 | line. These bays are flanked by a pair of slender round stone columns with           |
|         |                                 | carved Corinthian capitals and rising to a height of 2 floors. The facade is         |
|         |                                 | accented at corners by round bays with projecting balconies and overhangs.           |
|         |                                 | The elevation along August Kranti Marg has considerably transformed due to           |
|         |                                 | the presence of a line of retail stores and commercial establishments at the         |
|         |                                 | ground level and metal grills added to upper floor openings.                         |
| 5.3     | Intrinsic                       | Character Defining Elements                                                          |
| 5.5     | HILIHISIC                       | External                                                                             |
|         |                                 |                                                                                      |
|         |                                 | Urban edge accentuated with rounded cantilevered balconies on the corner,            |
|         |                                 | stucco pilasters, slender Corinthian columns, semi-circular and segmental            |
|         |                                 | arched openings, decorative parapet, jalis and stone brackets                        |
|         |                                 | Internal Timber stainess with descretive never nexts                                 |
| <i></i> | Value Classification            | Timber staircase with decorative newel posts                                         |
| 5.4     | Value Classification            | Existing Grade: Grade III Recommended Grade: Grade III                               |
|         |                                 | A(arc), A(cul), B(per), B(des), B(uu), I(sce), C(seh)                                |
|         |                                 | The building has architectural value with its massive façade. Housing one of         |
|         |                                 | the first hostels and library for students of the Jain community with a temple       |
|         |                                 | as well, it is also a culturally significant structure in terms of the period it was |
|         |                                 | built in, its design and usage.                                                      |
|         |                                 | This building and the intersection that it forms, along with the historic August     |
|         |                                 | Kranti Maidan on one side, is a major focal point along August Kranti Marg. It       |
|         |                                 | is especially visible when approached from Nana Chowk.                               |
| 6.0     |                                 | TOPOGRAPHY                                                                           |
| 6.1     | Floors                          | Ground + 3 upper                                                                     |
|         |                                 | 11                                                                                   |
| 7.0     |                                 | CONSTRUCTION                                                                         |
| 7.1     | Plinth                          | The plinth is constructed in Malad stone.                                            |
| 7.2     | Walls                           | The walls are constructed of load-bearing brick masonry.                             |
| 7.3     | Floor                           | The floors are timber framed.                                                        |
| 7.4     | Stairs                          | The staircases are timber framed.                                                    |
| 7.5     | Openings                        | Brick lined fenestrations, some arched, timber framed windows inset with             |
|         |                                 | wooden shutters and glass panels.                                                    |
| 7.6     | Roofing                         | Flat timber framed roof with a terrace.                                              |
| 7.7     | Articulation                    | Long brick pilasters with rusticated finish and round stone columns with             |
|         |                                 | carved capitals and bases on the façade.                                             |
|         |                                 | Curved corner stone balconies with paneled brick parapet walls and carved            |
|         |                                 | stone railings.                                                                      |
|         |                                 | Ornamental stone parapet wall and overhang at the terrace level supported            |
|         |                                 | by stone brackets imitating wooden joist ends.                                       |
| 7.8     | Finishes                        | Plastered external walls with horizontal grooves; internal walls are painted         |
| 7.9     | Interiors (Movable & Immovable) | The interiors have been altered extensively and do not conform to any style          |
|         |                                 | or genre.                                                                            |
| 7.10    | Compound/Fence/Gate             | All the four blocks have arched entrances with various modern gates.                 |

| 368  | SHRI MAHAVIR JAIN VIDYAL                         | AYA                                                                                                                                                                                                                                                                                                                                                                                                                                                                                                                                                                                                                       |  |
|------|--------------------------------------------------|---------------------------------------------------------------------------------------------------------------------------------------------------------------------------------------------------------------------------------------------------------------------------------------------------------------------------------------------------------------------------------------------------------------------------------------------------------------------------------------------------------------------------------------------------------------------------------------------------------------------------|--|
| 7.11 | Curtilege/ Unbuilt space/out buildings/landscape | None                                                                                                                                                                                                                                                                                                                                                                                                                                                                                                                                                                                                                      |  |
| 8.0  |                                                  | SERVICES & UTILITIES                                                                                                                                                                                                                                                                                                                                                                                                                                                                                                                                                                                                      |  |
| 8.1  | Lighting                                         | Electric light fixtures and natural light                                                                                                                                                                                                                                                                                                                                                                                                                                                                                                                                                                                 |  |
| 8.2  | Ventilation                                      | Ceiling and wall-mounted electric fans, air-conditioning units and natural ventilation through windows and balconies                                                                                                                                                                                                                                                                                                                                                                                                                                                                                                      |  |
| 8.3  | Electricity                                      | Electricity is supplied by the B.E.S.T.                                                                                                                                                                                                                                                                                                                                                                                                                                                                                                                                                                                   |  |
| 8.4  | Water Supply                                     | Water supply is provided by the B.M.C.                                                                                                                                                                                                                                                                                                                                                                                                                                                                                                                                                                                    |  |
| 8.5  | Drainage (Plumbing and sanitation)               | Rainwater downtake pipes drain the water from the tiled roof. Water supply pipes and soil pipes are connected to the toilet and wash areas.                                                                                                                                                                                                                                                                                                                                                                                                                                                                               |  |
| 8.6  | Fire Precaution                                  | None                                                                                                                                                                                                                                                                                                                                                                                                                                                                                                                                                                                                                      |  |
| 8.7  | Other (HVAC/BMC/Security<br>Systems)             | None                                                                                                                                                                                                                                                                                                                                                                                                                                                                                                                                                                                                                      |  |
| 9.0  |                                                  | CONDITION                                                                                                                                                                                                                                                                                                                                                                                                                                                                                                                                                                                                                 |  |
| 9.1  | Plinth                                           | Condition of the plinth is not good as discolouration due to rising damp is seen externally.                                                                                                                                                                                                                                                                                                                                                                                                                                                                                                                              |  |
| 9.2  | Walls                                            | Discoloration, peeling of plaster and surface damage due to the water seepage and ficus growth is seen on external walls.                                                                                                                                                                                                                                                                                                                                                                                                                                                                                                 |  |
| 9.3  | Floor                                            | The floors are free from all visible structural defects.                                                                                                                                                                                                                                                                                                                                                                                                                                                                                                                                                                  |  |
| 9.4  | Stairs                                           | Condition of the staircase is fairly good though some of the treads are worn out and in need of repairs.                                                                                                                                                                                                                                                                                                                                                                                                                                                                                                                  |  |
| 9.5  | Openings                                         | Mostly in a fairly good condition on the Block D but some of the openings including balconies have been completely transformed by addition of aluminum sliding windows and window A.C. units on the other blocks. Broken window frames on Block B.                                                                                                                                                                                                                                                                                                                                                                        |  |
| 9.6  | Roofing                                          | Requires annual maintenance including water-proofing treatment.                                                                                                                                                                                                                                                                                                                                                                                                                                                                                                                                                           |  |
| 9.7  | Articulation & Finishes                          | Some details are hidden by signboards or shutters, have been broken or show cracks and damage.                                                                                                                                                                                                                                                                                                                                                                                                                                                                                                                            |  |
| 9.8  | Services                                         | Need to be upgraded as many of the downtake pipes have corroded.                                                                                                                                                                                                                                                                                                                                                                                                                                                                                                                                                          |  |
| 9.9  | Outbuildings                                     | Not applicable                                                                                                                                                                                                                                                                                                                                                                                                                                                                                                                                                                                                            |  |
| 9.10 | Overall Condition                                | The building is in a weakened condition with many areas requiring structural consolidation, replastering of external wall, repair of damaged openings and other general maintenance work.  Maintenance level: Fairly good in Block C & D, but poor in Block A & B                                                                                                                                                                                                                                                                                                                                                         |  |
| 10.0 |                                                  | TRANSFORMATION                                                                                                                                                                                                                                                                                                                                                                                                                                                                                                                                                                                                            |  |
| 10.1 | Form                                             | None                                                                                                                                                                                                                                                                                                                                                                                                                                                                                                                                                                                                                      |  |
| 10.2 | Structure                                        | None                                                                                                                                                                                                                                                                                                                                                                                                                                                                                                                                                                                                                      |  |
| 10.3 | Articulation & Finishes                          | The ground floor of the building is completed altered due to the presence of retail shops and commercial establishments. Incongruous additions like shop tin chajjas, signboards, shutters, counters, shelving etc. hide the details and mar the building façade. Arches and other openings have been enclosed, rolling shutters added.  Metal grills and jalis on the openings completely hide original details and mar the façade. Window A.C. units have been placed on the external building wall with complete disregard for the elevation aesthetics. Other modern accretions on the facades include clothes lines. |  |