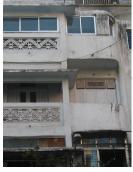

| 368        | SHRI MAHAVIR JAIN VIDYAL    | AYA                                                                            |
|------------|-----------------------------|--------------------------------------------------------------------------------|
| 1000       | Common Ref n                | no: 2005/GII/368                                                               |
| CAR        | Card No.: 51                |                                                                                |
| Sport Dece | Ward (Part): D              | 3.09                                                                           |
|            | CS No.: 1/556               | WALIA RANK                                                                     |
|            | Plot Area: 192              | 3.09                                                                           |
|            | B U Area: NA                | (40)                                                                           |
|            | Date: 31st Dece             | ember 04                                                                       |
|            | Record by: Abh              |                                                                                |
|            | Review by: Ais              | hwarva Tinnis SHRI MAHAVIR JAIN                                                |
|            |                             | ixt:AB                                                                         |
|            | Photo Ref: 368              |                                                                                |
| 1.0        |                             | DENOMINATION                                                                   |
| 1.1        | Name of Premises            | Shri Mahavir Jain Vidyalaya                                                    |
| 1.2        | Earlier Name                | Same                                                                           |
| 1.3        | Built In                    | Early 20th century Extension Date(if any) none                                 |
| 1.0        | Dant III                    | Extension Bate(ii arry) none                                                   |
| 2.0        |                             | ACCESS ROADS                                                                   |
| 2.1        | Main                        | August Kranti Marg                                                             |
| 2.2        | Subsidiary                  | Tejpal Road                                                                    |
| 2.2        | Cabolalary                  | rojparrodd                                                                     |
| 3.0        |                             | OWNERSHIP PATTERN                                                              |
| 3.1        | Present                     | Shri Mahavir Jain Vidyalaya                                                    |
| 3.2        | Past                        | Same                                                                           |
| 3.3        | Status                      | Trust                                                                          |
| 0.0        | Cidido                      | Trust                                                                          |
| 4.0        |                             | USE                                                                            |
| 4.1        | Present                     | Mixed use - Religious, educational, residential and commercial                 |
|            | 1.1999.11                   | (Jain library, temple, hostel and some commercial uses on the ground level     |
|            |                             | along August Kranti Marg).                                                     |
| 4.2        | Past                        | Same                                                                           |
| 4.3        | Usage                       | Mostly regular, some portions are disused                                      |
|            |                             |                                                                                |
| 5.0        |                             | SIGNIFICANCE & VALUE CLASSIFICATION                                            |
| 5.1        | Townscape (Natural/Manmade) | The building has a very long façade along August Kranti Marg, Tejpal Road      |
|            | (                           | and a corner elevation at the Gowalia Tank intersection. It overlooks the      |
|            |                             | August Kranti Maidan and has an imposing presence on the intersection.         |
| 5.2        | Architectural Description   | Planning                                                                       |
|            |                             | Large archways in the centre of each of the blocks leads into entrance lobby.  |
|            |                             | From here, staircases lead to the upper floors that have narrow verandahs      |
|            |                             | from where the individual residences can be entered.                           |
|            |                             | Stylistic Classification                                                       |
|            |                             | This Colonial style building has a large footprint with 4 elevations, and is   |
|            |                             | divided into 4 blocks (Block A – at rear, Blocks B – along August Kranti       |
|            |                             | Marg, Block C – at the Gowalia Tank intersection and Block D – along Tejpal    |
|            |                             | Road).                                                                         |
|            |                             | The ground floor of all the blocks is greater in height than all the upper 3   |
|            |                             | floors. This level has arched openings, sometimes with verandahs and           |
|            |                             | rectangular slits above for light and ventilation. The brick masonry work is   |
|            |                             | Toolaring that only work to high and vortification. The brick maconing work to |

| 368     | SHRI MAHAVIR JAIN VIDYAL        | _AYA                                                                                 |
|---------|---------------------------------|--------------------------------------------------------------------------------------|
|         |                                 | finished with horizontal lines in the external plaster.                              |
|         |                                 | The upper storeys are divided into numerous bays the first and second floors         |
|         |                                 | have openings set within flat arches and the top storey has semicircular             |
|         |                                 | arched fenestrations. The bays are divided by striated vertical bands of             |
|         |                                 | masonry. Some of the bays are slightly projected outwards from the building          |
|         |                                 | line. These bays are flanked by a pair of slender round stone columns with           |
|         |                                 | carved Corinthian capitals and rising to a height of 2 floors. The facade is         |
|         |                                 | accented at corners by round bays with projecting balconies and overhangs.           |
|         |                                 | The elevation along August Kranti Marg has considerably transformed due to           |
|         |                                 | the presence of a line of retail stores and commercial establishments at the         |
|         |                                 | ground level and metal grills added to upper floor openings.                         |
| 5.3     | Intrinsic                       | Character Defining Elements                                                          |
| 5.5     | HILIHISIC                       | External                                                                             |
|         |                                 |                                                                                      |
|         |                                 | Urban edge accentuated with rounded cantilevered balconies on the corner,            |
|         |                                 | stucco pilasters, slender Corinthian columns, semi-circular and segmental            |
|         |                                 | arched openings, decorative parapet, jalis and stone brackets                        |
|         |                                 | Internal Timber stainess with descretive never nexts                                 |
| <i></i> | Value Classification            | Timber staircase with decorative newel posts                                         |
| 5.4     | Value Classification            | Existing Grade: Grade III Recommended Grade: Grade III                               |
|         |                                 | A(arc), A(cul), B(per), B(des), B(uu), I(sce), C(seh)                                |
|         |                                 | The building has architectural value with its massive façade. Housing one of         |
|         |                                 | the first hostels and library for students of the Jain community with a temple       |
|         |                                 | as well, it is also a culturally significant structure in terms of the period it was |
|         |                                 | built in, its design and usage.                                                      |
|         |                                 | This building and the intersection that it forms, along with the historic August     |
|         |                                 | Kranti Maidan on one side, is a major focal point along August Kranti Marg. It       |
|         |                                 | is especially visible when approached from Nana Chowk.                               |
| 6.0     |                                 | TOPOGRAPHY                                                                           |
| 6.1     | Floors                          | Ground + 3 upper                                                                     |
|         |                                 | 11                                                                                   |
| 7.0     |                                 | CONSTRUCTION                                                                         |
| 7.1     | Plinth                          | The plinth is constructed in Malad stone.                                            |
| 7.2     | Walls                           | The walls are constructed of load-bearing brick masonry.                             |
| 7.3     | Floor                           | The floors are timber framed.                                                        |
| 7.4     | Stairs                          | The staircases are timber framed.                                                    |
| 7.5     | Openings                        | Brick lined fenestrations, some arched, timber framed windows inset with             |
|         |                                 | wooden shutters and glass panels.                                                    |
| 7.6     | Roofing                         | Flat timber framed roof with a terrace.                                              |
| 7.7     | Articulation                    | Long brick pilasters with rusticated finish and round stone columns with             |
|         |                                 | carved capitals and bases on the façade.                                             |
|         |                                 | Curved corner stone balconies with paneled brick parapet walls and carved            |
|         |                                 | stone railings.                                                                      |
|         |                                 | Ornamental stone parapet wall and overhang at the terrace level supported            |
|         |                                 | by stone brackets imitating wooden joist ends.                                       |
| 7.8     | Finishes                        | Plastered external walls with horizontal grooves; internal walls are painted         |
| 7.9     | Interiors (Movable & Immovable) | The interiors have been altered extensively and do not conform to any style          |
|         |                                 | or genre.                                                                            |
| 7.10    | Compound/Fence/Gate             | All the four blocks have arched entrances with various modern gates.                 |