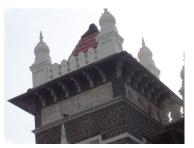

| 368        | SHRI MAHAVIR JAIN VIDYAL    | AYA                                                                            |
|------------|-----------------------------|--------------------------------------------------------------------------------|
| 1000       | Common Ref n                | no: 2005/GII/368                                                               |
| CAR        | Card No.: 51                |                                                                                |
| Sport Dece | Ward (Part): D              | 3.09                                                                           |
|            | CS No.: 1/556               | WALIA RANK                                                                     |
|            | Plot Area: 192              | 3.09                                                                           |
|            | B U Area: NA                | (40)                                                                           |
|            | Date: 31st Dece             | ember 04                                                                       |
|            | Record by: Abh              |                                                                                |
|            | Review by: Ais              | hwarva Tinnis SHRI MAHAVIR JAIN                                                |
|            |                             | ixt:AB                                                                         |
|            | Photo Ref: 368              |                                                                                |
| 1.0        |                             | DENOMINATION                                                                   |
| 1.1        | Name of Premises            | Shri Mahavir Jain Vidyalaya                                                    |
| 1.2        | Earlier Name                | Same                                                                           |
| 1.3        | Built In                    | Early 20th century Extension Date(if any) none                                 |
| 1.0        | Dant III                    | Extension Bate(ii arry) none                                                   |
| 2.0        |                             | ACCESS ROADS                                                                   |
| 2.1        | Main                        | August Kranti Marg                                                             |
| 2.2        | Subsidiary                  | Tejpal Road                                                                    |
| 2.2        | Cabolalary                  | rojparrodd                                                                     |
| 3.0        |                             | OWNERSHIP PATTERN                                                              |
| 3.1        | Present                     | Shri Mahavir Jain Vidyalaya                                                    |
| 3.2        | Past                        | Same                                                                           |
| 3.3        | Status                      | Trust                                                                          |
| 0.0        | Cidido                      | Trust                                                                          |
| 4.0        |                             | USE                                                                            |
| 4.1        | Present                     | Mixed use - Religious, educational, residential and commercial                 |
|            | 1.1999.11                   | (Jain library, temple, hostel and some commercial uses on the ground level     |
|            |                             | along August Kranti Marg).                                                     |
| 4.2        | Past                        | Same                                                                           |
| 4.3        | Usage                       | Mostly regular, some portions are disused                                      |
|            |                             |                                                                                |
| 5.0        |                             | SIGNIFICANCE & VALUE CLASSIFICATION                                            |
| 5.1        | Townscape (Natural/Manmade) | The building has a very long façade along August Kranti Marg, Tejpal Road      |
|            | (                           | and a corner elevation at the Gowalia Tank intersection. It overlooks the      |
|            |                             | August Kranti Maidan and has an imposing presence on the intersection.         |
| 5.2        | Architectural Description   | Planning                                                                       |
|            |                             | Large archways in the centre of each of the blocks leads into entrance lobby.  |
|            |                             | From here, staircases lead to the upper floors that have narrow verandahs      |
|            |                             | from where the individual residences can be entered.                           |
|            |                             | Stylistic Classification                                                       |
|            |                             | This Colonial style building has a large footprint with 4 elevations, and is   |
|            |                             | divided into 4 blocks (Block A – at rear, Blocks B – along August Kranti       |
|            |                             | Marg, Block C – at the Gowalia Tank intersection and Block D – along Tejpal    |
|            |                             | Road).                                                                         |
|            |                             | The ground floor of all the blocks is greater in height than all the upper 3   |
|            |                             | floors. This level has arched openings, sometimes with verandahs and           |
|            |                             | rectangular slits above for light and ventilation. The brick masonry work is   |
|            |                             | Toolaring that only work to high and vortification. The brick maconing work to |

| 368     | SHRI MAHAVIR JAIN VIDYAL        | _AYA                                                                                 |
|---------|---------------------------------|--------------------------------------------------------------------------------------|
|         |                                 | finished with horizontal lines in the external plaster.                              |
|         |                                 | The upper storeys are divided into numerous bays the first and second floors         |
|         |                                 | have openings set within flat arches and the top storey has semicircular             |
|         |                                 | arched fenestrations. The bays are divided by striated vertical bands of             |
|         |                                 | masonry. Some of the bays are slightly projected outwards from the building          |
|         |                                 | line. These bays are flanked by a pair of slender round stone columns with           |
|         |                                 | carved Corinthian capitals and rising to a height of 2 floors. The facade is         |
|         |                                 | accented at corners by round bays with projecting balconies and overhangs.           |
|         |                                 | The elevation along August Kranti Marg has considerably transformed due to           |
|         |                                 | the presence of a line of retail stores and commercial establishments at the         |
|         |                                 | ground level and metal grills added to upper floor openings.                         |
| 5.3     | Intrinsic                       | Character Defining Elements                                                          |
| 5.5     | HILIHISIC                       | External                                                                             |
|         |                                 |                                                                                      |
|         |                                 | Urban edge accentuated with rounded cantilevered balconies on the corner,            |
|         |                                 | stucco pilasters, slender Corinthian columns, semi-circular and segmental            |
|         |                                 | arched openings, decorative parapet, jalis and stone brackets                        |
|         |                                 | Internal Timber stainess with descretive never nexts                                 |
| <i></i> | Value Classification            | Timber staircase with decorative newel posts                                         |
| 5.4     | Value Classification            | Existing Grade: Grade III Recommended Grade: Grade III                               |
|         |                                 | A(arc), A(cul), B(per), B(des), B(uu), I(sce), C(seh)                                |
|         |                                 | The building has architectural value with its massive façade. Housing one of         |
|         |                                 | the first hostels and library for students of the Jain community with a temple       |
|         |                                 | as well, it is also a culturally significant structure in terms of the period it was |
|         |                                 | built in, its design and usage.                                                      |
|         |                                 | This building and the intersection that it forms, along with the historic August     |
|         |                                 | Kranti Maidan on one side, is a major focal point along August Kranti Marg. It       |
|         |                                 | is especially visible when approached from Nana Chowk.                               |
| 6.0     |                                 | TOPOGRAPHY                                                                           |
| 6.1     | Floors                          | Ground + 3 upper                                                                     |
|         |                                 | 11                                                                                   |
| 7.0     |                                 | CONSTRUCTION                                                                         |
| 7.1     | Plinth                          | The plinth is constructed in Malad stone.                                            |
| 7.2     | Walls                           | The walls are constructed of load-bearing brick masonry.                             |
| 7.3     | Floor                           | The floors are timber framed.                                                        |
| 7.4     | Stairs                          | The staircases are timber framed.                                                    |
| 7.5     | Openings                        | Brick lined fenestrations, some arched, timber framed windows inset with             |
|         |                                 | wooden shutters and glass panels.                                                    |
| 7.6     | Roofing                         | Flat timber framed roof with a terrace.                                              |
| 7.7     | Articulation                    | Long brick pilasters with rusticated finish and round stone columns with             |
|         |                                 | carved capitals and bases on the façade.                                             |
|         |                                 | Curved corner stone balconies with paneled brick parapet walls and carved            |
|         |                                 | stone railings.                                                                      |
|         |                                 | Ornamental stone parapet wall and overhang at the terrace level supported            |
|         |                                 | by stone brackets imitating wooden joist ends.                                       |
| 7.8     | Finishes                        | Plastered external walls with horizontal grooves; internal walls are painted         |
| 7.9     | Interiors (Movable & Immovable) | The interiors have been altered extensively and do not conform to any style          |
|         |                                 | or genre.                                                                            |
| 7.10    | Compound/Fence/Gate             | All the four blocks have arched entrances with various modern gates.                 |