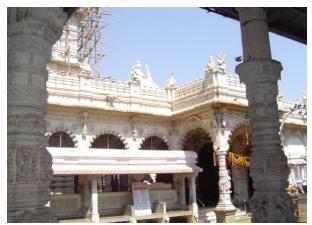

| 369 | RAGHAVJI ROAD PRECIN      | СТ                                                                                                                                                                                                                                                                                                                                                                                                                                                                                                                                                                                                                                                                                                                                                                                                                                                                                                                     |
|-----|---------------------------|------------------------------------------------------------------------------------------------------------------------------------------------------------------------------------------------------------------------------------------------------------------------------------------------------------------------------------------------------------------------------------------------------------------------------------------------------------------------------------------------------------------------------------------------------------------------------------------------------------------------------------------------------------------------------------------------------------------------------------------------------------------------------------------------------------------------------------------------------------------------------------------------------------------------|
|     |                           | precinct. The area forms significant corner buildings of outstanding value, both on outer and inner corner plots in the area.  The architectural character of the building has undergone a certain degree of change in the certain past, while retaining a significant portion worthy of preservation.                                                                                                                                                                                                                                                                                                                                                                                                                                                                                                                                                                                                                 |
| 5.2 | Architectural Description | Planning Most of the buildings in Raghavji road precinct are ground + upper 3/4/5 storey blocks containing apartments. All these buildings follow similar characteristics in style and planning for example the style that the buildings follow are Hybrid Vernacular along with Art Deco and almost have the planning like having marginal side open spaces and the front abutting directly into the pavements. Separated by a distinctive staircase block present in between the structure, projecting continuous balconies, receding top floors and sloping tiled roofs form the essential architectural vocabulary of the area. The façades have two sets of storied balconies symmetrically arranged and the buildings can be accessed directly from the road.  Stylistic Classification                                                                                                                          |
|     |                           | Out of the 8 buildings within the demarcated precinct, 3 are in the Art Deco style with external stone walls, curved cantilevered concrete balconies and Art Deco metal railings.  4 buildings are in a hybrid vernacular style with timber framed balconies projecting out of stone building facades, stained glass drop fascia, decorative cornice bands, entrance emphasized by a projected band of architrave with keystone pointing.  At the head of the Raghavji Road, facing August Kranti Marg is a rounded corner building in a hybrid Colonial style with a corner dome, projecting stone balconies and neo-Classic fenestrations.                                                                                                                                                                                                                                                                           |
| 5.3 | Intrinsic                 | Character Defining Elements External                                                                                                                                                                                                                                                                                                                                                                                                                                                                                                                                                                                                                                                                                                                                                                                                                                                                                   |
| 5.4 | Value Classification      | Uniformly balconied facades gives the ensemble a special unique character  Existing Grade: Grade III Recommended Grade: Grade III  A (arc), B(per), B(des), E, F, G(grp), I(sce)  The groups of buildings in this precinct have considerable architectural value with many of them being built in the 1930s Art Deco period and some in the 1920s hybrid vernacular style. The most striking features are the cantilevered balcony element protruding from each of the facades and the uniform height and scale of all the buildings, making up the unique streetscape along a sloping sight line.  Grade III (For street vistas)  1. Krishna Kunj  Location: Raghavji road  No of floors: G + 4  Architectural style: Art Deco  Special features: Apartment block abutting Raghavji road designed in art deco style. Concave façade and the rounded corners and simple railing are remarkable features of the façade. |

| 369 RAGHAVJI ROAD PRECIN | CT  |                                                                                                                           |
|--------------------------|-----|---------------------------------------------------------------------------------------------------------------------------|
|                          | 2.  | The Cliff                                                                                                                 |
|                          |     | Location : Raghavji road                                                                                                  |
|                          |     | No of floors: G + 4                                                                                                       |
|                          |     | Architectural style: Hybrid (Vernacular + Art Deco)                                                                       |
|                          |     | Special features: Apartment block abutting Raghavji road designed as a                                                    |
|                          |     | mix of Art Deco and vernacular styles. Façade partly cladded with                                                         |
|                          |     | coursed Malad stone, balconies with stained glass drop fascia and                                                         |
|                          |     | ornamental balustrade, decorative cornice at first and third levels are some of the remarkable features of the structure. |
|                          |     | Some of the remarkable leatures of the structure.                                                                         |
|                          | 3.  | Hill View                                                                                                                 |
|                          |     | Location : Raghavji road                                                                                                  |
|                          |     | No of floors: G + 3                                                                                                       |
|                          |     | Architectural style: Hybrid (Vernacular + Art Deco)                                                                       |
|                          |     | Special features: Apartment block abutting Raghavji road designed as a                                                    |
|                          |     | mix of Art Deco and vernacular styles. Coursed Malad stone façade,                                                        |
|                          |     | balconies with stained glass drop fascia and RCC balustrade are notable                                                   |
|                          |     | features of the façade.                                                                                                   |
|                          | 4   | Batrisi Bhavan                                                                                                            |
|                          | ··· | Location : Raghavji road                                                                                                  |
|                          |     | No of floors: G + 3                                                                                                       |
|                          |     | Architectural style: Hybrid (Vernacular + Art Deco)                                                                       |
|                          |     | Special features: Apartment block abutting Raghavji road designed as a                                                    |
|                          |     | mix of Art deco and Vernacular styles. Remarkably narrow structure                                                        |
|                          |     | having façade characteristics comparable with other structures along                                                      |
|                          |     | Raghavji road.                                                                                                            |
|                          | 5   | Rock View                                                                                                                 |
|                          | 0.  | Location : Raghavji road                                                                                                  |
|                          |     | No of floors: G + 4                                                                                                       |
|                          |     | Architectural style: Hybrid (Vernacular + Art Deco)                                                                       |
|                          |     | Special features: Apartment block abutting Raghavji road designed as a                                                    |
|                          |     | mix of Art deco and Vernacular styles. Façade partly cladded with Malad                                                   |
|                          |     | stone, stained glass drop fascia, ornamental balustrade and decorative                                                    |
|                          |     | RCC brackets supporting at first floor level are remarkable features of the                                               |
|                          |     | façade.                                                                                                                   |
|                          | 6.  | Tulsi Mahal                                                                                                               |
|                          |     | Location : Raghavji road                                                                                                  |
|                          |     | No of floors: G + 3                                                                                                       |
|                          |     | Architectural style: Hybrid (Vernacular + Art Deco)                                                                       |
|                          |     | Special features: Apartment block abutting Raghavji road designed as a                                                    |
|                          |     | mix of Art deco and Vernacular styles. Coursed Malad stone façade,                                                        |
|                          |     | balconies with stained glass drop fascia and elaborately designed                                                         |
|                          |     | balustrade along with substantially projected decorative cornice at terrace level are remarkable features of Tulsi Mahal. |
|                          |     | torrace level are remarkable realures of Fulst Maria.                                                                     |
|                          |     |                                                                                                                           |
|                          |     |                                                                                                                           |