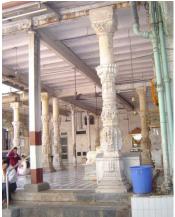

| 369 | RAGHAVJI ROAD PRECIN      | СТ                                                                                                                                                                                                                                                                                                                                                                                                                                                                                                                                                                                                                                                                                                                                                                                                                                                                                                                     |
|-----|---------------------------|------------------------------------------------------------------------------------------------------------------------------------------------------------------------------------------------------------------------------------------------------------------------------------------------------------------------------------------------------------------------------------------------------------------------------------------------------------------------------------------------------------------------------------------------------------------------------------------------------------------------------------------------------------------------------------------------------------------------------------------------------------------------------------------------------------------------------------------------------------------------------------------------------------------------|
|     |                           | precinct. The area forms significant corner buildings of outstanding value, both on outer and inner corner plots in the area.  The architectural character of the building has undergone a certain degree of change in the certain past, while retaining a significant portion worthy of preservation.                                                                                                                                                                                                                                                                                                                                                                                                                                                                                                                                                                                                                 |
| 5.2 | Architectural Description | Planning Most of the buildings in Raghavji road precinct are ground + upper 3/4/5 storey blocks containing apartments. All these buildings follow similar characteristics in style and planning for example the style that the buildings follow are Hybrid Vernacular along with Art Deco and almost have the planning like having marginal side open spaces and the front abutting directly into the pavements. Separated by a distinctive staircase block present in between the structure, projecting continuous balconies, receding top floors and sloping tiled roofs form the essential architectural vocabulary of the area. The façades have two sets of storied balconies symmetrically arranged and the buildings can be accessed directly from the road.  Stylistic Classification                                                                                                                          |
|     |                           | Out of the 8 buildings within the demarcated precinct, 3 are in the Art Deco style with external stone walls, curved cantilevered concrete balconies and Art Deco metal railings.  4 buildings are in a hybrid vernacular style with timber framed balconies projecting out of stone building facades, stained glass drop fascia, decorative cornice bands, entrance emphasized by a projected band of architrave with keystone pointing.  At the head of the Raghavji Road, facing August Kranti Marg is a rounded corner building in a hybrid Colonial style with a corner dome, projecting stone balconies and neo-Classic fenestrations.                                                                                                                                                                                                                                                                           |
| 5.3 | Intrinsic                 | Character Defining Elements External                                                                                                                                                                                                                                                                                                                                                                                                                                                                                                                                                                                                                                                                                                                                                                                                                                                                                   |
| 5.4 | Value Classification      | Uniformly balconied facades gives the ensemble a special unique character  Existing Grade: Grade III Recommended Grade: Grade III  A (arc), B(per), B(des), E, F, G(grp), I(sce)  The groups of buildings in this precinct have considerable architectural value with many of them being built in the 1930s Art Deco period and some in the 1920s hybrid vernacular style. The most striking features are the cantilevered balcony element protruding from each of the facades and the uniform height and scale of all the buildings, making up the unique streetscape along a sloping sight line.  Grade III (For street vistas)  1. Krishna Kunj  Location: Raghavji road  No of floors: G + 4  Architectural style: Art Deco  Special features: Apartment block abutting Raghavji road designed in art deco style. Concave façade and the rounded corners and simple railing are remarkable features of the façade. |

| 369 RAGHAVJI ROAD PRECIN | CT  |                                                                                                                           |
|--------------------------|-----|---------------------------------------------------------------------------------------------------------------------------|
|                          | 2.  | The Cliff                                                                                                                 |
|                          |     | Location : Raghavji road                                                                                                  |
|                          |     | No of floors: G + 4                                                                                                       |
|                          |     | Architectural style: Hybrid (Vernacular + Art Deco)                                                                       |
|                          |     | Special features: Apartment block abutting Raghavji road designed as a                                                    |
|                          |     | mix of Art Deco and vernacular styles. Façade partly cladded with                                                         |
|                          |     | coursed Malad stone, balconies with stained glass drop fascia and                                                         |
|                          |     | ornamental balustrade, decorative cornice at first and third levels are some of the remarkable features of the structure. |
|                          |     | Some of the remarkable leatures of the structure.                                                                         |
|                          | 3.  | Hill View                                                                                                                 |
|                          |     | Location : Raghavji road                                                                                                  |
|                          |     | No of floors: G + 3                                                                                                       |
|                          |     | Architectural style: Hybrid (Vernacular + Art Deco)                                                                       |
|                          |     | Special features: Apartment block abutting Raghavji road designed as a                                                    |
|                          |     | mix of Art Deco and vernacular styles. Coursed Malad stone façade,                                                        |
|                          |     | balconies with stained glass drop fascia and RCC balustrade are notable                                                   |
|                          |     | features of the façade.                                                                                                   |
|                          | 4   | Batrisi Bhavan                                                                                                            |
|                          | ··· | Location : Raghavji road                                                                                                  |
|                          |     | No of floors: G + 3                                                                                                       |
|                          |     | Architectural style: Hybrid (Vernacular + Art Deco)                                                                       |
|                          |     | Special features: Apartment block abutting Raghavji road designed as a                                                    |
|                          |     | mix of Art deco and Vernacular styles. Remarkably narrow structure                                                        |
|                          |     | having façade characteristics comparable with other structures along                                                      |
|                          |     | Raghavji road.                                                                                                            |
|                          | 5   | Rock View                                                                                                                 |
|                          | 0.  | Location : Raghavji road                                                                                                  |
|                          |     | No of floors: G + 4                                                                                                       |
|                          |     | Architectural style: Hybrid (Vernacular + Art Deco)                                                                       |
|                          |     | Special features: Apartment block abutting Raghavji road designed as a                                                    |
|                          |     | mix of Art deco and Vernacular styles. Façade partly cladded with Malad                                                   |
|                          |     | stone, stained glass drop fascia, ornamental balustrade and decorative                                                    |
|                          |     | RCC brackets supporting at first floor level are remarkable features of the                                               |
|                          |     | façade.                                                                                                                   |
|                          | 6.  | Tulsi Mahal                                                                                                               |
|                          |     | Location : Raghavji road                                                                                                  |
|                          |     | No of floors: G + 3                                                                                                       |
|                          |     | Architectural style: Hybrid (Vernacular + Art Deco)                                                                       |
|                          |     | Special features: Apartment block abutting Raghavji road designed as a                                                    |
|                          |     | mix of Art deco and Vernacular styles. Coursed Malad stone façade,                                                        |
|                          |     | balconies with stained glass drop fascia and elaborately designed                                                         |
|                          |     | balustrade along with substantially projected decorative cornice at terrace level are remarkable features of Tulsi Mahal. |
|                          |     | torrace level are remarkable realures of Fulst Maria.                                                                     |
|                          |     |                                                                                                                           |
|                          |     |                                                                                                                           |