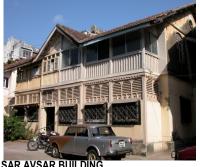

| 368        | SHRI MAHAVIR JAIN VIDYAL    | AYA                                                                            |
|------------|-----------------------------|--------------------------------------------------------------------------------|
| 1000       | Common Ref n                | no: 2005/GII/368                                                               |
| CAR        | Card No.: 51                |                                                                                |
| Sport Dece | Ward (Part): D              | 3.09                                                                           |
|            | CS No.: 1/556               | WALIA RANK                                                                     |
|            | Plot Area: 192              | 3.09                                                                           |
|            | B U Area: NA                | (40)                                                                           |
|            | Date: 31st Dece             | ember 04                                                                       |
|            | Record by: Abh              |                                                                                |
|            | Review by: Ais              | hwarva Tinnis SHRI MAHAVIR JAIN                                                |
|            |                             | ixt:AB                                                                         |
|            | Photo Ref: 368              |                                                                                |
| 1.0        |                             | DENOMINATION                                                                   |
| 1.1        | Name of Premises            | Shri Mahavir Jain Vidyalaya                                                    |
| 1.2        | Earlier Name                | Same                                                                           |
| 1.3        | Built In                    | Early 20th century Extension Date(if any) none                                 |
| 1.0        | Dant III                    | Extension Bate(ii arry) none                                                   |
| 2.0        |                             | ACCESS ROADS                                                                   |
| 2.1        | Main                        | August Kranti Marg                                                             |
| 2.2        | Subsidiary                  | Tejpal Road                                                                    |
| 2.2        | Cabolalary                  | rojparrodd                                                                     |
| 3.0        |                             | OWNERSHIP PATTERN                                                              |
| 3.1        | Present                     | Shri Mahavir Jain Vidyalaya                                                    |
| 3.2        | Past                        | Same                                                                           |
| 3.3        | Status                      | Trust                                                                          |
| 0.0        | Cidido                      | Trust                                                                          |
| 4.0        |                             | USE                                                                            |
| 4.1        | Present                     | Mixed use - Religious, educational, residential and commercial                 |
|            | 1.1999.11                   | (Jain library, temple, hostel and some commercial uses on the ground level     |
|            |                             | along August Kranti Marg).                                                     |
| 4.2        | Past                        | Same                                                                           |
| 4.3        | Usage                       | Mostly regular, some portions are disused                                      |
|            |                             |                                                                                |
| 5.0        |                             | SIGNIFICANCE & VALUE CLASSIFICATION                                            |
| 5.1        | Townscape (Natural/Manmade) | The building has a very long façade along August Kranti Marg, Tejpal Road      |
|            | (                           | and a corner elevation at the Gowalia Tank intersection. It overlooks the      |
|            |                             | August Kranti Maidan and has an imposing presence on the intersection.         |
| 5.2        | Architectural Description   | Planning                                                                       |
|            |                             | Large archways in the centre of each of the blocks leads into entrance lobby.  |
|            |                             | From here, staircases lead to the upper floors that have narrow verandahs      |
|            |                             | from where the individual residences can be entered.                           |
|            |                             | Stylistic Classification                                                       |
|            |                             | This Colonial style building has a large footprint with 4 elevations, and is   |
|            |                             | divided into 4 blocks (Block A – at rear, Blocks B – along August Kranti       |
|            |                             | Marg, Block C – at the Gowalia Tank intersection and Block D – along Tejpal    |
|            |                             | Road).                                                                         |
|            |                             | The ground floor of all the blocks is greater in height than all the upper 3   |
|            |                             | floors. This level has arched openings, sometimes with verandahs and           |
|            |                             | rectangular slits above for light and ventilation. The brick masonry work is   |
|            |                             | Toolaring that only work to high and vortification. The brick maconing work to |

| 368     | SHRI MAHAVIR JAIN VIDYAL        | _AYA                                                                                 |
|---------|---------------------------------|--------------------------------------------------------------------------------------|
|         |                                 | finished with horizontal lines in the external plaster.                              |
|         |                                 | The upper storeys are divided into numerous bays the first and second floors         |
|         |                                 | have openings set within flat arches and the top storey has semicircular             |
|         |                                 | arched fenestrations. The bays are divided by striated vertical bands of             |
|         |                                 | masonry. Some of the bays are slightly projected outwards from the building          |
|         |                                 | line. These bays are flanked by a pair of slender round stone columns with           |
|         |                                 | carved Corinthian capitals and rising to a height of 2 floors. The facade is         |
|         |                                 | accented at corners by round bays with projecting balconies and overhangs.           |
|         |                                 | The elevation along August Kranti Marg has considerably transformed due to           |
|         |                                 | the presence of a line of retail stores and commercial establishments at the         |
|         |                                 | ground level and metal grills added to upper floor openings.                         |
| 5.3     | Intrinsic                       | Character Defining Elements                                                          |
| 5.5     | HILIHISIC                       | External                                                                             |
|         |                                 |                                                                                      |
|         |                                 | Urban edge accentuated with rounded cantilevered balconies on the corner,            |
|         |                                 | stucco pilasters, slender Corinthian columns, semi-circular and segmental            |
|         |                                 | arched openings, decorative parapet, jalis and stone brackets                        |
|         |                                 | Internal Timber stainess with descretive never nexts                                 |
| <i></i> | Value Classification            | Timber staircase with decorative newel posts                                         |
| 5.4     | Value Classification            | Existing Grade: Grade III Recommended Grade: Grade III                               |
|         |                                 | A(arc), A(cul), B(per), B(des), B(uu), I(sce), C(seh)                                |
|         |                                 | The building has architectural value with its massive façade. Housing one of         |
|         |                                 | the first hostels and library for students of the Jain community with a temple       |
|         |                                 | as well, it is also a culturally significant structure in terms of the period it was |
|         |                                 | built in, its design and usage.                                                      |
|         |                                 | This building and the intersection that it forms, along with the historic August     |
|         |                                 | Kranti Maidan on one side, is a major focal point along August Kranti Marg. It       |
|         |                                 | is especially visible when approached from Nana Chowk.                               |
| 6.0     |                                 | TOPOGRAPHY                                                                           |
| 6.1     | Floors                          | Ground + 3 upper                                                                     |
|         |                                 | 11                                                                                   |
| 7.0     |                                 | CONSTRUCTION                                                                         |
| 7.1     | Plinth                          | The plinth is constructed in Malad stone.                                            |
| 7.2     | Walls                           | The walls are constructed of load-bearing brick masonry.                             |
| 7.3     | Floor                           | The floors are timber framed.                                                        |
| 7.4     | Stairs                          | The staircases are timber framed.                                                    |
| 7.5     | Openings                        | Brick lined fenestrations, some arched, timber framed windows inset with             |
|         |                                 | wooden shutters and glass panels.                                                    |
| 7.6     | Roofing                         | Flat timber framed roof with a terrace.                                              |
| 7.7     | Articulation                    | Long brick pilasters with rusticated finish and round stone columns with             |
|         |                                 | carved capitals and bases on the façade.                                             |
|         |                                 | Curved corner stone balconies with paneled brick parapet walls and carved            |
|         |                                 | stone railings.                                                                      |
|         |                                 | Ornamental stone parapet wall and overhang at the terrace level supported            |
|         |                                 | by stone brackets imitating wooden joist ends.                                       |
| 7.8     | Finishes                        | Plastered external walls with horizontal grooves; internal walls are painted         |
| 7.9     | Interiors (Movable & Immovable) | The interiors have been altered extensively and do not conform to any style          |
|         |                                 | or genre.                                                                            |
| 7.10    | Compound/Fence/Gate             | All the four blocks have arched entrances with various modern gates.                 |