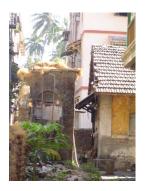

| 368        | SHRI MAHAVIR JAIN VIDYAL    | AYA                                                                            |
|------------|-----------------------------|--------------------------------------------------------------------------------|
| 1000       | Common Ref n                | no: 2005/GII/368                                                               |
| CAR        | Card No.: 51                |                                                                                |
| Sport Dece | Ward (Part): D              | 3.09                                                                           |
|            | CS No.: 1/556               | WALIA RANK                                                                     |
|            | Plot Area: 192              | 3.09                                                                           |
|            | B U Area: NA                | (40)                                                                           |
|            | Date: 31st Dece             | ember 04                                                                       |
|            | Record by: Abh              |                                                                                |
|            | Review by: Ais              | hwarva Tinnis SHRI MAHAVIR JAIN                                                |
|            |                             | ixt:AB                                                                         |
|            | Photo Ref: 368              |                                                                                |
| 1.0        |                             | DENOMINATION                                                                   |
| 1.1        | Name of Premises            | Shri Mahavir Jain Vidyalaya                                                    |
| 1.2        | Earlier Name                | Same                                                                           |
| 1.3        | Built In                    | Early 20th century Extension Date(if any) none                                 |
| 1.0        | Dant III                    | Extension Bate(ii arry) none                                                   |
| 2.0        |                             | ACCESS ROADS                                                                   |
| 2.1        | Main                        | August Kranti Marg                                                             |
| 2.2        | Subsidiary                  | Tejpal Road                                                                    |
| 2.2        | Cabolalary                  | rojparrodd                                                                     |
| 3.0        |                             | OWNERSHIP PATTERN                                                              |
| 3.1        | Present                     | Shri Mahavir Jain Vidyalaya                                                    |
| 3.2        | Past                        | Same                                                                           |
| 3.3        | Status                      | Trust                                                                          |
| 0.0        | Cidido                      | Trust                                                                          |
| 4.0        |                             | USE                                                                            |
| 4.1        | Present                     | Mixed use - Religious, educational, residential and commercial                 |
|            | 1.1999.11                   | (Jain library, temple, hostel and some commercial uses on the ground level     |
|            |                             | along August Kranti Marg).                                                     |
| 4.2        | Past                        | Same                                                                           |
| 4.3        | Usage                       | Mostly regular, some portions are disused                                      |
|            |                             |                                                                                |
| 5.0        |                             | SIGNIFICANCE & VALUE CLASSIFICATION                                            |
| 5.1        | Townscape (Natural/Manmade) | The building has a very long façade along August Kranti Marg, Tejpal Road      |
|            | (                           | and a corner elevation at the Gowalia Tank intersection. It overlooks the      |
|            |                             | August Kranti Maidan and has an imposing presence on the intersection.         |
| 5.2        | Architectural Description   | Planning                                                                       |
|            |                             | Large archways in the centre of each of the blocks leads into entrance lobby.  |
|            |                             | From here, staircases lead to the upper floors that have narrow verandahs      |
|            |                             | from where the individual residences can be entered.                           |
|            |                             | Stylistic Classification                                                       |
|            |                             | This Colonial style building has a large footprint with 4 elevations, and is   |
|            |                             | divided into 4 blocks (Block A – at rear, Blocks B – along August Kranti       |
|            |                             | Marg, Block C – at the Gowalia Tank intersection and Block D – along Tejpal    |
|            |                             | Road).                                                                         |
|            |                             | The ground floor of all the blocks is greater in height than all the upper 3   |
|            |                             | floors. This level has arched openings, sometimes with verandahs and           |
|            |                             | rectangular slits above for light and ventilation. The brick masonry work is   |
|            |                             | Toolaring that only work to high and vortification. The brick maconing work to |

| 368     | SHRI MAHAVIR JAIN VIDYAL        | _AYA                                                                                 |
|---------|---------------------------------|--------------------------------------------------------------------------------------|
|         |                                 | finished with horizontal lines in the external plaster.                              |
|         |                                 | The upper storeys are divided into numerous bays the first and second floors         |
|         |                                 | have openings set within flat arches and the top storey has semicircular             |
|         |                                 | arched fenestrations. The bays are divided by striated vertical bands of             |
|         |                                 | masonry. Some of the bays are slightly projected outwards from the building          |
|         |                                 | line. These bays are flanked by a pair of slender round stone columns with           |
|         |                                 | carved Corinthian capitals and rising to a height of 2 floors. The facade is         |
|         |                                 | accented at corners by round bays with projecting balconies and overhangs.           |
|         |                                 | The elevation along August Kranti Marg has considerably transformed due to           |
|         |                                 | the presence of a line of retail stores and commercial establishments at the         |
|         |                                 | ground level and metal grills added to upper floor openings.                         |
| 5.3     | Intrinsic                       | Character Defining Elements                                                          |
| 5.5     | HILIHISIC                       | External                                                                             |
|         |                                 |                                                                                      |
|         |                                 | Urban edge accentuated with rounded cantilevered balconies on the corner,            |
|         |                                 | stucco pilasters, slender Corinthian columns, semi-circular and segmental            |
|         |                                 | arched openings, decorative parapet, jalis and stone brackets                        |
|         |                                 | Internal Timber stainess with descretive never nexts                                 |
| <i></i> | Value Classification            | Timber staircase with decorative newel posts                                         |
| 5.4     | Value Classification            | Existing Grade: Grade III Recommended Grade: Grade III                               |
|         |                                 | A(arc), A(cul), B(per), B(des), B(uu), I(sce), C(seh)                                |
|         |                                 | The building has architectural value with its massive façade. Housing one of         |
|         |                                 | the first hostels and library for students of the Jain community with a temple       |
|         |                                 | as well, it is also a culturally significant structure in terms of the period it was |
|         |                                 | built in, its design and usage.                                                      |
|         |                                 | This building and the intersection that it forms, along with the historic August     |
|         |                                 | Kranti Maidan on one side, is a major focal point along August Kranti Marg. It       |
|         |                                 | is especially visible when approached from Nana Chowk.                               |
| 6.0     |                                 | TOPOGRAPHY                                                                           |
| 6.1     | Floors                          | Ground + 3 upper                                                                     |
|         |                                 | 11                                                                                   |
| 7.0     |                                 | CONSTRUCTION                                                                         |
| 7.1     | Plinth                          | The plinth is constructed in Malad stone.                                            |
| 7.2     | Walls                           | The walls are constructed of load-bearing brick masonry.                             |
| 7.3     | Floor                           | The floors are timber framed.                                                        |
| 7.4     | Stairs                          | The staircases are timber framed.                                                    |
| 7.5     | Openings                        | Brick lined fenestrations, some arched, timber framed windows inset with             |
|         |                                 | wooden shutters and glass panels.                                                    |
| 7.6     | Roofing                         | Flat timber framed roof with a terrace.                                              |
| 7.7     | Articulation                    | Long brick pilasters with rusticated finish and round stone columns with             |
|         |                                 | carved capitals and bases on the façade.                                             |
|         |                                 | Curved corner stone balconies with paneled brick parapet walls and carved            |
|         |                                 | stone railings.                                                                      |
|         |                                 | Ornamental stone parapet wall and overhang at the terrace level supported            |
|         |                                 | by stone brackets imitating wooden joist ends.                                       |
| 7.8     | Finishes                        | Plastered external walls with horizontal grooves; internal walls are painted         |
| 7.9     | Interiors (Movable & Immovable) | The interiors have been altered extensively and do not conform to any style          |
|         |                                 | or genre.                                                                            |
| 7.10    | Compound/Fence/Gate             | All the four blocks have arched entrances with various modern gates.                 |