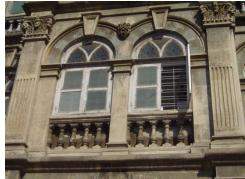

| 368     | SHRI MAHAVIR JAIN VIDYAL        | _AYA                                                                                 |
|---------|---------------------------------|--------------------------------------------------------------------------------------|
|         |                                 | finished with horizontal lines in the external plaster.                              |
|         |                                 | The upper storeys are divided into numerous bays the first and second floors         |
|         |                                 | have openings set within flat arches and the top storey has semicircular             |
|         |                                 | arched fenestrations. The bays are divided by striated vertical bands of             |
|         |                                 | masonry. Some of the bays are slightly projected outwards from the building          |
|         |                                 | line. These bays are flanked by a pair of slender round stone columns with           |
|         |                                 | carved Corinthian capitals and rising to a height of 2 floors. The facade is         |
|         |                                 | accented at corners by round bays with projecting balconies and overhangs.           |
|         |                                 | The elevation along August Kranti Marg has considerably transformed due to           |
|         |                                 | the presence of a line of retail stores and commercial establishments at the         |
|         |                                 | ground level and metal grills added to upper floor openings.                         |
| 5.3     | Intrinsic                       | Character Defining Elements                                                          |
| 5.5     | HILIHISIC                       | External                                                                             |
|         |                                 |                                                                                      |
|         |                                 | Urban edge accentuated with rounded cantilevered balconies on the corner,            |
|         |                                 | stucco pilasters, slender Corinthian columns, semi-circular and segmental            |
|         |                                 | arched openings, decorative parapet, jalis and stone brackets                        |
|         |                                 | Internal Timber stainess with descretive never nexts                                 |
| <i></i> | Value Classification            | Timber staircase with decorative newel posts                                         |
| 5.4     | Value Classification            | Existing Grade: Grade III Recommended Grade: Grade III                               |
|         |                                 | A(arc), A(cul), B(per), B(des), B(uu), I(sce), C(seh)                                |
|         |                                 | The building has architectural value with its massive façade. Housing one of         |
|         |                                 | the first hostels and library for students of the Jain community with a temple       |
|         |                                 | as well, it is also a culturally significant structure in terms of the period it was |
|         |                                 | built in, its design and usage.                                                      |
|         |                                 | This building and the intersection that it forms, along with the historic August     |
|         |                                 | Kranti Maidan on one side, is a major focal point along August Kranti Marg. It       |
|         |                                 | is especially visible when approached from Nana Chowk.                               |
| 6.0     |                                 | TOPOGRAPHY                                                                           |
| 6.1     | Floors                          | Ground + 3 upper                                                                     |
|         |                                 | 11                                                                                   |
| 7.0     |                                 | CONSTRUCTION                                                                         |
| 7.1     | Plinth                          | The plinth is constructed in Malad stone.                                            |
| 7.2     | Walls                           | The walls are constructed of load-bearing brick masonry.                             |
| 7.3     | Floor                           | The floors are timber framed.                                                        |
| 7.4     | Stairs                          | The staircases are timber framed.                                                    |
| 7.5     | Openings                        | Brick lined fenestrations, some arched, timber framed windows inset with             |
|         |                                 | wooden shutters and glass panels.                                                    |
| 7.6     | Roofing                         | Flat timber framed roof with a terrace.                                              |
| 7.7     | Articulation                    | Long brick pilasters with rusticated finish and round stone columns with             |
|         |                                 | carved capitals and bases on the façade.                                             |
|         |                                 | Curved corner stone balconies with paneled brick parapet walls and carved            |
|         |                                 | stone railings.                                                                      |
|         |                                 | Ornamental stone parapet wall and overhang at the terrace level supported            |
|         |                                 | by stone brackets imitating wooden joist ends.                                       |
| 7.8     | Finishes                        | Plastered external walls with horizontal grooves; internal walls are painted         |
| 7.9     | Interiors (Movable & Immovable) | The interiors have been altered extensively and do not conform to any style          |
|         |                                 | or genre.                                                                            |
| 7.10    | Compound/Fence/Gate             | All the four blocks have arched entrances with various modern gates.                 |

| 369          | 369 RAGHAVJI ROAD PRECINCT                       |                                                                                                                                              |  |  |
|--------------|--------------------------------------------------|----------------------------------------------------------------------------------------------------------------------------------------------|--|--|
|              |                                                  | 7. Botiwala Building                                                                                                                         |  |  |
|              |                                                  | Location : Raghavji road                                                                                                                     |  |  |
|              |                                                  | No of floors: G + 4                                                                                                                          |  |  |
|              |                                                  | Architectural style: Hybrid (Vernacular + Art Deco)                                                                                          |  |  |
|              |                                                  | Special features: Residential building with shops on ground floor located                                                                    |  |  |
|              |                                                  | at the junction of August Kranti Marg and Raghavji road. Façade articulation in Colonial (Edwardian) style with stucco moldings, cornice     |  |  |
|              |                                                  | bands and cornice balconies supported by decorative brackets. Typical                                                                        |  |  |
|              |                                                  | example of corner building with the rounded corner highlighted by                                                                            |  |  |
|              |                                                  | elaborate ornamentation and a dome.                                                                                                          |  |  |
|              |                                                  |                                                                                                                                              |  |  |
| 6.0          |                                                  | TOPOGRAPHY                                                                                                                                   |  |  |
| 6.1          | Floors                                           | Ground and 3 to 5 upper floors                                                                                                               |  |  |
|              |                                                  |                                                                                                                                              |  |  |
| 7.0          |                                                  | CONSTRUCTION                                                                                                                                 |  |  |
| 7.1          | Plinth                                           | The plinths are constructed of Malad stone masonry work.                                                                                     |  |  |
| 7.2          | Walls                                            | The walls are constructed of load-bearing Malad stone or brick masonry.                                                                      |  |  |
| 7.3          | Floor                                            | The floors are timber framed or reinforced cement concrete slabs.                                                                            |  |  |
| 7.4          | Stairs                                           | The staircases are timber framed or reinforced cement concrete.                                                                              |  |  |
| 7.5          | Openings                                         | Stone or brick lined fenestrations with timber framed windows inset with                                                                     |  |  |
|              |                                                  | wooden shutters and glass panels. Timber balconies with Art deco features                                                                    |  |  |
| 7.6          | Doofing                                          | along with Art Deco RCC balconies.  Flat timber framed or cement concrete slab roofs.                                                        |  |  |
| 7.6          | Roofing Articulation                             | The most striking feature of the entire streetscape is the cantilevered balcony                                                              |  |  |
| 1.1          | Articulation                                     | element protruding from each of the facades. Whether on Art Deco buildings                                                                   |  |  |
|              |                                                  | where the railings on the curving RCC balconies are in typical Art Deco                                                                      |  |  |
|              |                                                  | geometric designs and motifs, or elegant timber balconies on vernacular                                                                      |  |  |
|              |                                                  | style buildings which have cast iron or timber railings and coloured glass                                                                   |  |  |
|              |                                                  | panels-the balconies present on all building fronts on this sloping road gives                                                               |  |  |
|              |                                                  | it, its unique character.                                                                                                                    |  |  |
|              |                                                  | Ornamental limestone plaster work on the facades accentuating the                                                                            |  |  |
|              |                                                  | fenestrations including building entrances and windows is another distinctive                                                                |  |  |
|              |                                                  | feature of the buildings of Raghavji Road precinct.                                                                                          |  |  |
| 7.8          | Finishes                                         | The external walls are plastered and painted or have exposed stone work.                                                                     |  |  |
| 7.9          | Interiors(Movable&Immovable)                     | The interiors have been altered extensively by the tenants and hence none of                                                                 |  |  |
| 7 10         | Compound/Fonce/Cate                              | the original finishes remain.  The buildings are deviced of and compound wall or fonce or gate.                                              |  |  |
| 7.10<br>7.11 | Compound/Fence/Gate Curtilege/ Unbuilt space/out | The buildings are devoid of and compound wall or fence or gate  The buildings are planned narrowly and close to each other hence there is no |  |  |
| ' · · · ·    | buildings/landscape                              | space for landscape or out buildings                                                                                                         |  |  |
|              | buildings/landscaps                              | opado for fariadoapo or out ballaringo                                                                                                       |  |  |
| 8.0          |                                                  | SERVICES & UTILITIES                                                                                                                         |  |  |
| 8.1          | Lighting                                         | Electric light fixtures and natural light                                                                                                    |  |  |
| 8.2          | Ventilation                                      | Ceiling and wall-mounted electric fans, air-conditioning units and natural                                                                   |  |  |
|              |                                                  | ventilation through windows and balconies                                                                                                    |  |  |
| 8.3          | Electricity                                      | Electricity is supplied by the B.E.S.T.                                                                                                      |  |  |
| 8.4          | Water Supply                                     | Water supply is provided by the B.M.C.                                                                                                       |  |  |
| 8.5          | Drainage (Plumbing and sanitation)               | Rainwater down take pipes drains the water from the tiled roof. Water supply                                                                 |  |  |
|              |                                                  | pipes and soil pipes are connected to the toilet and wash areas.                                                                             |  |  |