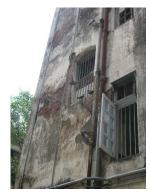

| 369  | RAGHAVJI ROAD PRECIN | CT                                                                                                                                                                                                                                                                                                                                                                                                             |
|------|----------------------|----------------------------------------------------------------------------------------------------------------------------------------------------------------------------------------------------------------------------------------------------------------------------------------------------------------------------------------------------------------------------------------------------------------|
| 12.0 |                      | ADDITIONAL NOTES/REFERENCES/DOCUMENTS AVAILABLE/RECOMMENDATIONS & SUGGESTIONS FOR IMPLEMENTATION                                                                                                                                                                                                                                                                                                               |
|      |                      | The group of buildings in this precinct has considerable architectural value with many of them being built in the 1930s Art Deco period and some in the 1920s hybrid vernacular style. The most striking features are the cantilevered balcony element protruding from each of the facades and the uniform height and scale of all the buildings, making up the unique streetscape along a sloping sight line. |

### 369 RAGHAVJI ROAD PRECINCT

GENERAL VIEWS OF THE PRECINCT