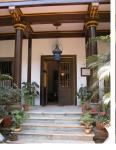

| 368     | SHRI MAHAVIR JAIN VIDYAL        | _AYA                                                                                 |
|---------|---------------------------------|--------------------------------------------------------------------------------------|
|         |                                 | finished with horizontal lines in the external plaster.                              |
|         |                                 | The upper storeys are divided into numerous bays the first and second floors         |
|         |                                 | have openings set within flat arches and the top storey has semicircular             |
|         |                                 | arched fenestrations. The bays are divided by striated vertical bands of             |
|         |                                 | masonry. Some of the bays are slightly projected outwards from the building          |
|         |                                 | line. These bays are flanked by a pair of slender round stone columns with           |
|         |                                 | carved Corinthian capitals and rising to a height of 2 floors. The facade is         |
|         |                                 | accented at corners by round bays with projecting balconies and overhangs.           |
|         |                                 | The elevation along August Kranti Marg has considerably transformed due to           |
|         |                                 | the presence of a line of retail stores and commercial establishments at the         |
|         |                                 | ground level and metal grills added to upper floor openings.                         |
| 5.3     | Intrinsic                       | Character Defining Elements                                                          |
| 5.5     | HILIHISIC                       | External                                                                             |
|         |                                 |                                                                                      |
|         |                                 | Urban edge accentuated with rounded cantilevered balconies on the corner,            |
|         |                                 | stucco pilasters, slender Corinthian columns, semi-circular and segmental            |
|         |                                 | arched openings, decorative parapet, jalis and stone brackets                        |
|         |                                 | Internal Timber stainess with descretive never nexts                                 |
| <i></i> | Value Classification            | Timber staircase with decorative newel posts                                         |
| 5.4     | Value Classification            | Existing Grade: Grade III Recommended Grade: Grade III                               |
|         |                                 | A(arc), A(cul), B(per), B(des), B(uu), I(sce), C(seh)                                |
|         |                                 | The building has architectural value with its massive façade. Housing one of         |
|         |                                 | the first hostels and library for students of the Jain community with a temple       |
|         |                                 | as well, it is also a culturally significant structure in terms of the period it was |
|         |                                 | built in, its design and usage.                                                      |
|         |                                 | This building and the intersection that it forms, along with the historic August     |
|         |                                 | Kranti Maidan on one side, is a major focal point along August Kranti Marg. It       |
|         |                                 | is especially visible when approached from Nana Chowk.                               |
| 6.0     |                                 | TOPOGRAPHY                                                                           |
| 6.1     | Floors                          | Ground + 3 upper                                                                     |
|         |                                 | 11                                                                                   |
| 7.0     |                                 | CONSTRUCTION                                                                         |
| 7.1     | Plinth                          | The plinth is constructed in Malad stone.                                            |
| 7.2     | Walls                           | The walls are constructed of load-bearing brick masonry.                             |
| 7.3     | Floor                           | The floors are timber framed.                                                        |
| 7.4     | Stairs                          | The staircases are timber framed.                                                    |
| 7.5     | Openings                        | Brick lined fenestrations, some arched, timber framed windows inset with             |
|         |                                 | wooden shutters and glass panels.                                                    |
| 7.6     | Roofing                         | Flat timber framed roof with a terrace.                                              |
| 7.7     | Articulation                    | Long brick pilasters with rusticated finish and round stone columns with             |
|         |                                 | carved capitals and bases on the façade.                                             |
|         |                                 | Curved corner stone balconies with paneled brick parapet walls and carved            |
|         |                                 | stone railings.                                                                      |
|         |                                 | Ornamental stone parapet wall and overhang at the terrace level supported            |
|         |                                 | by stone brackets imitating wooden joist ends.                                       |
| 7.8     | Finishes                        | Plastered external walls with horizontal grooves; internal walls are painted         |
| 7.9     | Interiors (Movable & Immovable) | The interiors have been altered extensively and do not conform to any style          |
|         |                                 | or genre.                                                                            |
| 7.10    | Compound/Fence/Gate             | All the four blocks have arched entrances with various modern gates.                 |

| 369          | 369 RAGHAVJI ROAD PRECINCT                       |                                                                                                                                              |  |  |
|--------------|--------------------------------------------------|----------------------------------------------------------------------------------------------------------------------------------------------|--|--|
|              |                                                  | 7. Botiwala Building                                                                                                                         |  |  |
|              |                                                  | Location : Raghavji road                                                                                                                     |  |  |
|              |                                                  | No of floors: G + 4                                                                                                                          |  |  |
|              |                                                  | Architectural style: Hybrid (Vernacular + Art Deco)                                                                                          |  |  |
|              |                                                  | Special features: Residential building with shops on ground floor located                                                                    |  |  |
|              |                                                  | at the junction of August Kranti Marg and Raghavji road. Façade articulation in Colonial (Edwardian) style with stucco moldings, cornice     |  |  |
|              |                                                  | bands and cornice balconies supported by decorative brackets. Typical                                                                        |  |  |
|              |                                                  | example of corner building with the rounded corner highlighted by                                                                            |  |  |
|              |                                                  | elaborate ornamentation and a dome.                                                                                                          |  |  |
|              |                                                  |                                                                                                                                              |  |  |
| 6.0          |                                                  | TOPOGRAPHY                                                                                                                                   |  |  |
| 6.1          | Floors                                           | Ground and 3 to 5 upper floors                                                                                                               |  |  |
|              |                                                  |                                                                                                                                              |  |  |
| 7.0          |                                                  | CONSTRUCTION                                                                                                                                 |  |  |
| 7.1          | Plinth                                           | The plinths are constructed of Malad stone masonry work.                                                                                     |  |  |
| 7.2          | Walls                                            | The walls are constructed of load-bearing Malad stone or brick masonry.                                                                      |  |  |
| 7.3          | Floor                                            | The floors are timber framed or reinforced cement concrete slabs.                                                                            |  |  |
| 7.4          | Stairs                                           | The staircases are timber framed or reinforced cement concrete.                                                                              |  |  |
| 7.5          | Openings                                         | Stone or brick lined fenestrations with timber framed windows inset with                                                                     |  |  |
|              |                                                  | wooden shutters and glass panels. Timber balconies with Art deco features                                                                    |  |  |
| 7.6          | Doofing                                          | along with Art Deco RCC balconies.  Flat timber framed or cement concrete slab roofs.                                                        |  |  |
| 7.6          | Roofing Articulation                             | The most striking feature of the entire streetscape is the cantilevered balcony                                                              |  |  |
| 1.1          | Articulation                                     | element protruding from each of the facades. Whether on Art Deco buildings                                                                   |  |  |
|              |                                                  | where the railings on the curving RCC balconies are in typical Art Deco                                                                      |  |  |
|              |                                                  | geometric designs and motifs, or elegant timber balconies on vernacular                                                                      |  |  |
|              |                                                  | style buildings which have cast iron or timber railings and coloured glass                                                                   |  |  |
|              |                                                  | panels-the balconies present on all building fronts on this sloping road gives                                                               |  |  |
|              |                                                  | it, its unique character.                                                                                                                    |  |  |
|              |                                                  | Ornamental limestone plaster work on the facades accentuating the                                                                            |  |  |
|              |                                                  | fenestrations including building entrances and windows is another distinctive                                                                |  |  |
|              |                                                  | feature of the buildings of Raghavji Road precinct.                                                                                          |  |  |
| 7.8          | Finishes                                         | The external walls are plastered and painted or have exposed stone work.                                                                     |  |  |
| 7.9          | Interiors(Movable&Immovable)                     | The interiors have been altered extensively by the tenants and hence none of                                                                 |  |  |
| 7 10         | Compound/Fonce/Cate                              | the original finishes remain.  The buildings are deviced of and compound wall or fonce or gate.                                              |  |  |
| 7.10<br>7.11 | Compound/Fence/Gate Curtilege/ Unbuilt space/out | The buildings are devoid of and compound wall or fence or gate  The buildings are planned narrowly and close to each other hence there is no |  |  |
| ' · · · ·    | buildings/landscape                              | space for landscape or out buildings                                                                                                         |  |  |
|              | buildings/landscaps                              | opado for fariadoapo or out ballaringo                                                                                                       |  |  |
| 8.0          |                                                  | SERVICES & UTILITIES                                                                                                                         |  |  |
| 8.1          | Lighting                                         | Electric light fixtures and natural light                                                                                                    |  |  |
| 8.2          | Ventilation                                      | Ceiling and wall-mounted electric fans, air-conditioning units and natural                                                                   |  |  |
|              |                                                  | ventilation through windows and balconies                                                                                                    |  |  |
| 8.3          | Electricity                                      | Electricity is supplied by the B.E.S.T.                                                                                                      |  |  |
| 8.4          | Water Supply                                     | Water supply is provided by the B.M.C.                                                                                                       |  |  |
| 8.5          | Drainage (Plumbing and sanitation)               | Rainwater down take pipes drains the water from the tiled roof. Water supply                                                                 |  |  |
|              |                                                  | pipes and soil pipes are connected to the toilet and wash areas.                                                                             |  |  |