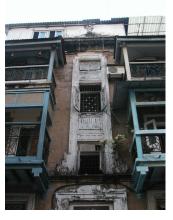

| 368        | SHRI MAHAVIR JAIN VIDYAL    | AYA                                                                            |
|------------|-----------------------------|--------------------------------------------------------------------------------|
| 1000       | Common Ref n                | no: 2005/GII/368                                                               |
| CAR        | Card No.: 51                |                                                                                |
| Sport Dece | Ward (Part): D              | 3.09                                                                           |
|            | CS No.: 1/556               | WALIA RANK                                                                     |
|            | Plot Area: 192              | 3.09                                                                           |
|            | B U Area: NA                | (40)                                                                           |
|            | Date: 31st Dece             | ember 04                                                                       |
|            | Record by: Abh              |                                                                                |
|            | Review by: Ais              | hwarva Tinnis SHRI MAHAVIR JAIN                                                |
|            |                             | ixt:AB                                                                         |
|            | Photo Ref: 368              |                                                                                |
| 1.0        |                             | DENOMINATION                                                                   |
| 1.1        | Name of Premises            | Shri Mahavir Jain Vidyalaya                                                    |
| 1.2        | Earlier Name                | Same                                                                           |
| 1.3        | Built In                    | Early 20th century Extension Date(if any) none                                 |
| 1.0        | Dant III                    | Extension Bate(ii arry) none                                                   |
| 2.0        |                             | ACCESS ROADS                                                                   |
| 2.1        | Main                        | August Kranti Marg                                                             |
| 2.2        | Subsidiary                  | Tejpal Road                                                                    |
| 2.2        | Cabolalary                  | rojparrodd                                                                     |
| 3.0        |                             | OWNERSHIP PATTERN                                                              |
| 3.1        | Present                     | Shri Mahavir Jain Vidyalaya                                                    |
| 3.2        | Past                        | Same                                                                           |
| 3.3        | Status                      | Trust                                                                          |
| 0.0        | Cidido                      | Trust                                                                          |
| 4.0        |                             | USE                                                                            |
| 4.1        | Present                     | Mixed use - Religious, educational, residential and commercial                 |
|            | 1.1999.11                   | (Jain library, temple, hostel and some commercial uses on the ground level     |
|            |                             | along August Kranti Marg).                                                     |
| 4.2        | Past                        | Same                                                                           |
| 4.3        | Usage                       | Mostly regular, some portions are disused                                      |
|            |                             |                                                                                |
| 5.0        |                             | SIGNIFICANCE & VALUE CLASSIFICATION                                            |
| 5.1        | Townscape (Natural/Manmade) | The building has a very long façade along August Kranti Marg, Tejpal Road      |
|            | (                           | and a corner elevation at the Gowalia Tank intersection. It overlooks the      |
|            |                             | August Kranti Maidan and has an imposing presence on the intersection.         |
| 5.2        | Architectural Description   | Planning                                                                       |
|            |                             | Large archways in the centre of each of the blocks leads into entrance lobby.  |
|            |                             | From here, staircases lead to the upper floors that have narrow verandahs      |
|            |                             | from where the individual residences can be entered.                           |
|            |                             | Stylistic Classification                                                       |
|            |                             | This Colonial style building has a large footprint with 4 elevations, and is   |
|            |                             | divided into 4 blocks (Block A – at rear, Blocks B – along August Kranti       |
|            |                             | Marg, Block C – at the Gowalia Tank intersection and Block D – along Tejpal    |
|            |                             | Road).                                                                         |
|            |                             | The ground floor of all the blocks is greater in height than all the upper 3   |
|            |                             | floors. This level has arched openings, sometimes with verandahs and           |
|            |                             | rectangular slits above for light and ventilation. The brick masonry work is   |
|            |                             | Toolaring that only work to high and vortification. The brick maconing work to |

| 368     | SHRI MAHAVIR JAIN VIDYAL        | _AYA                                                                                 |
|---------|---------------------------------|--------------------------------------------------------------------------------------|
|         |                                 | finished with horizontal lines in the external plaster.                              |
|         |                                 | The upper storeys are divided into numerous bays the first and second floors         |
|         |                                 | have openings set within flat arches and the top storey has semicircular             |
|         |                                 | arched fenestrations. The bays are divided by striated vertical bands of             |
|         |                                 | masonry. Some of the bays are slightly projected outwards from the building          |
|         |                                 | line. These bays are flanked by a pair of slender round stone columns with           |
|         |                                 | carved Corinthian capitals and rising to a height of 2 floors. The facade is         |
|         |                                 | accented at corners by round bays with projecting balconies and overhangs.           |
|         |                                 | The elevation along August Kranti Marg has considerably transformed due to           |
|         |                                 | the presence of a line of retail stores and commercial establishments at the         |
|         |                                 | ground level and metal grills added to upper floor openings.                         |
| 5.3     | Intrinsic                       | Character Defining Elements                                                          |
| 5.5     | HILIHISIC                       | External                                                                             |
|         |                                 |                                                                                      |
|         |                                 | Urban edge accentuated with rounded cantilevered balconies on the corner,            |
|         |                                 | stucco pilasters, slender Corinthian columns, semi-circular and segmental            |
|         |                                 | arched openings, decorative parapet, jalis and stone brackets                        |
|         |                                 | Internal Timber stainess with descretive never nexts                                 |
| <i></i> | Value Classification            | Timber staircase with decorative newel posts                                         |
| 5.4     | Value Classification            | Existing Grade: Grade III Recommended Grade: Grade III                               |
|         |                                 | A(arc), A(cul), B(per), B(des), B(uu), I(sce), C(seh)                                |
|         |                                 | The building has architectural value with its massive façade. Housing one of         |
|         |                                 | the first hostels and library for students of the Jain community with a temple       |
|         |                                 | as well, it is also a culturally significant structure in terms of the period it was |
|         |                                 | built in, its design and usage.                                                      |
|         |                                 | This building and the intersection that it forms, along with the historic August     |
|         |                                 | Kranti Maidan on one side, is a major focal point along August Kranti Marg. It       |
|         |                                 | is especially visible when approached from Nana Chowk.                               |
| 6.0     |                                 | TOPOGRAPHY                                                                           |
| 6.1     | Floors                          | Ground + 3 upper                                                                     |
|         |                                 | 11                                                                                   |
| 7.0     |                                 | CONSTRUCTION                                                                         |
| 7.1     | Plinth                          | The plinth is constructed in Malad stone.                                            |
| 7.2     | Walls                           | The walls are constructed of load-bearing brick masonry.                             |
| 7.3     | Floor                           | The floors are timber framed.                                                        |
| 7.4     | Stairs                          | The staircases are timber framed.                                                    |
| 7.5     | Openings                        | Brick lined fenestrations, some arched, timber framed windows inset with             |
|         |                                 | wooden shutters and glass panels.                                                    |
| 7.6     | Roofing                         | Flat timber framed roof with a terrace.                                              |
| 7.7     | Articulation                    | Long brick pilasters with rusticated finish and round stone columns with             |
|         |                                 | carved capitals and bases on the façade.                                             |
|         |                                 | Curved corner stone balconies with paneled brick parapet walls and carved            |
|         |                                 | stone railings.                                                                      |
|         |                                 | Ornamental stone parapet wall and overhang at the terrace level supported            |
|         |                                 | by stone brackets imitating wooden joist ends.                                       |
| 7.8     | Finishes                        | Plastered external walls with horizontal grooves; internal walls are painted         |
| 7.9     | Interiors (Movable & Immovable) | The interiors have been altered extensively and do not conform to any style          |
|         |                                 | or genre.                                                                            |
| 7.10    | Compound/Fence/Gate             | All the four blocks have arched entrances with various modern gates.                 |