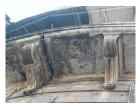

| 369  | RAGHAVJI ROAD PRECIN | CT                                                                                                                                                                                                                                                                                                                                                                                                             |
|------|----------------------|----------------------------------------------------------------------------------------------------------------------------------------------------------------------------------------------------------------------------------------------------------------------------------------------------------------------------------------------------------------------------------------------------------------|
| 12.0 |                      | ADDITIONAL NOTES/REFERENCES/DOCUMENTS AVAILABLE/RECOMMENDATIONS & SUGGESTIONS FOR IMPLEMENTATION                                                                                                                                                                                                                                                                                                               |
|      |                      | The group of buildings in this precinct has considerable architectural value with many of them being built in the 1930s Art Deco period and some in the 1920s hybrid vernacular style. The most striking features are the cantilevered balcony element protruding from each of the facades and the uniform height and scale of all the buildings, making up the unique streetscape along a sloping sight line. |

### 369 RAGHAVJI ROAD PRECINCT

GENERAL VIEWS OF THE PRECINCT