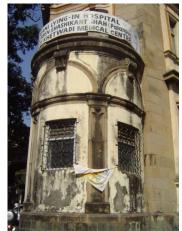

| 368     | SHRI MAHAVIR JAIN VIDYAL        | _AYA                                                                                 |
|---------|---------------------------------|--------------------------------------------------------------------------------------|
|         |                                 | finished with horizontal lines in the external plaster.                              |
|         |                                 | The upper storeys are divided into numerous bays the first and second floors         |
|         |                                 | have openings set within flat arches and the top storey has semicircular             |
|         |                                 | arched fenestrations. The bays are divided by striated vertical bands of             |
|         |                                 | masonry. Some of the bays are slightly projected outwards from the building          |
|         |                                 | line. These bays are flanked by a pair of slender round stone columns with           |
|         |                                 | carved Corinthian capitals and rising to a height of 2 floors. The facade is         |
|         |                                 | accented at corners by round bays with projecting balconies and overhangs.           |
|         |                                 | The elevation along August Kranti Marg has considerably transformed due to           |
|         |                                 | the presence of a line of retail stores and commercial establishments at the         |
|         |                                 | ground level and metal grills added to upper floor openings.                         |
| 5.3     | Intrinsic                       | Character Defining Elements                                                          |
| 5.5     | HILIHISIC                       | External                                                                             |
|         |                                 |                                                                                      |
|         |                                 | Urban edge accentuated with rounded cantilevered balconies on the corner,            |
|         |                                 | stucco pilasters, slender Corinthian columns, semi-circular and segmental            |
|         |                                 | arched openings, decorative parapet, jalis and stone brackets                        |
|         |                                 | Internal Timber stainess with descretive never nexts                                 |
| <i></i> | Value Classification            | Timber staircase with decorative newel posts                                         |
| 5.4     | Value Classification            | Existing Grade: Grade III Recommended Grade: Grade III                               |
|         |                                 | A(arc), A(cul), B(per), B(des), B(uu), I(sce), C(seh)                                |
|         |                                 | The building has architectural value with its massive façade. Housing one of         |
|         |                                 | the first hostels and library for students of the Jain community with a temple       |
|         |                                 | as well, it is also a culturally significant structure in terms of the period it was |
|         |                                 | built in, its design and usage.                                                      |
|         |                                 | This building and the intersection that it forms, along with the historic August     |
|         |                                 | Kranti Maidan on one side, is a major focal point along August Kranti Marg. It       |
|         |                                 | is especially visible when approached from Nana Chowk.                               |
| 6.0     |                                 | TOPOGRAPHY                                                                           |
| 6.1     | Floors                          | Ground + 3 upper                                                                     |
|         |                                 | 11                                                                                   |
| 7.0     |                                 | CONSTRUCTION                                                                         |
| 7.1     | Plinth                          | The plinth is constructed in Malad stone.                                            |
| 7.2     | Walls                           | The walls are constructed of load-bearing brick masonry.                             |
| 7.3     | Floor                           | The floors are timber framed.                                                        |
| 7.4     | Stairs                          | The staircases are timber framed.                                                    |
| 7.5     | Openings                        | Brick lined fenestrations, some arched, timber framed windows inset with             |
|         |                                 | wooden shutters and glass panels.                                                    |
| 7.6     | Roofing                         | Flat timber framed roof with a terrace.                                              |
| 7.7     | Articulation                    | Long brick pilasters with rusticated finish and round stone columns with             |
|         |                                 | carved capitals and bases on the façade.                                             |
|         |                                 | Curved corner stone balconies with paneled brick parapet walls and carved            |
|         |                                 | stone railings.                                                                      |
|         |                                 | Ornamental stone parapet wall and overhang at the terrace level supported            |
|         |                                 | by stone brackets imitating wooden joist ends.                                       |
| 7.8     | Finishes                        | Plastered external walls with horizontal grooves; internal walls are painted         |
| 7.9     | Interiors (Movable & Immovable) | The interiors have been altered extensively and do not conform to any style          |
|         |                                 | or genre.                                                                            |
| 7.10    | Compound/Fence/Gate             | All the four blocks have arched entrances with various modern gates.                 |

| 368  | SHRI MAHAVIR JAIN VIDYAL                         | AYA                                                                                                                                                                                                                                                                                                                                                                                                                                                                                                                                                                                                                       |  |
|------|--------------------------------------------------|---------------------------------------------------------------------------------------------------------------------------------------------------------------------------------------------------------------------------------------------------------------------------------------------------------------------------------------------------------------------------------------------------------------------------------------------------------------------------------------------------------------------------------------------------------------------------------------------------------------------------|--|
| 7.11 | Curtilege/ Unbuilt space/out buildings/landscape | None                                                                                                                                                                                                                                                                                                                                                                                                                                                                                                                                                                                                                      |  |
| 8.0  |                                                  | SERVICES & UTILITIES                                                                                                                                                                                                                                                                                                                                                                                                                                                                                                                                                                                                      |  |
| 8.1  | Lighting                                         | Electric light fixtures and natural light                                                                                                                                                                                                                                                                                                                                                                                                                                                                                                                                                                                 |  |
| 8.2  | Ventilation                                      | Ceiling and wall-mounted electric fans, air-conditioning units and natural ventilation through windows and balconies                                                                                                                                                                                                                                                                                                                                                                                                                                                                                                      |  |
| 8.3  | Electricity                                      | Electricity is supplied by the B.E.S.T.                                                                                                                                                                                                                                                                                                                                                                                                                                                                                                                                                                                   |  |
| 8.4  | Water Supply                                     | Water supply is provided by the B.M.C.                                                                                                                                                                                                                                                                                                                                                                                                                                                                                                                                                                                    |  |
| 8.5  | Drainage (Plumbing and sanitation)               | Rainwater downtake pipes drain the water from the tiled roof. Water supply pipes and soil pipes are connected to the toilet and wash areas.                                                                                                                                                                                                                                                                                                                                                                                                                                                                               |  |
| 8.6  | Fire Precaution                                  | None                                                                                                                                                                                                                                                                                                                                                                                                                                                                                                                                                                                                                      |  |
| 8.7  | Other (HVAC/BMC/Security<br>Systems)             | None                                                                                                                                                                                                                                                                                                                                                                                                                                                                                                                                                                                                                      |  |
| 9.0  |                                                  | CONDITION                                                                                                                                                                                                                                                                                                                                                                                                                                                                                                                                                                                                                 |  |
| 9.1  | Plinth                                           | Condition of the plinth is not good as discolouration due to rising damp is seen externally.                                                                                                                                                                                                                                                                                                                                                                                                                                                                                                                              |  |
| 9.2  | Walls                                            | Discoloration, peeling of plaster and surface damage due to the water seepage and ficus growth is seen on external walls.                                                                                                                                                                                                                                                                                                                                                                                                                                                                                                 |  |
| 9.3  | Floor                                            | The floors are free from all visible structural defects.                                                                                                                                                                                                                                                                                                                                                                                                                                                                                                                                                                  |  |
| 9.4  | Stairs                                           | Condition of the staircase is fairly good though some of the treads are worn out and in need of repairs.                                                                                                                                                                                                                                                                                                                                                                                                                                                                                                                  |  |
| 9.5  | Openings                                         | Mostly in a fairly good condition on the Block D but some of the openings including balconies have been completely transformed by addition of aluminum sliding windows and window A.C. units on the other blocks. Broken window frames on Block B.                                                                                                                                                                                                                                                                                                                                                                        |  |
| 9.6  | Roofing                                          | Requires annual maintenance including water-proofing treatment.                                                                                                                                                                                                                                                                                                                                                                                                                                                                                                                                                           |  |
| 9.7  | Articulation & Finishes                          | Some details are hidden by signboards or shutters, have been broken or show cracks and damage.                                                                                                                                                                                                                                                                                                                                                                                                                                                                                                                            |  |
| 9.8  | Services                                         | Need to be upgraded as many of the downtake pipes have corroded.                                                                                                                                                                                                                                                                                                                                                                                                                                                                                                                                                          |  |
| 9.9  | Outbuildings                                     | Not applicable                                                                                                                                                                                                                                                                                                                                                                                                                                                                                                                                                                                                            |  |
| 9.10 | Overall Condition                                | The building is in a weakened condition with many areas requiring structural consolidation, replastering of external wall, repair of damaged openings and other general maintenance work.  Maintenance level: Fairly good in Block C & D, but poor in Block A & B                                                                                                                                                                                                                                                                                                                                                         |  |
| 10.0 |                                                  | TRANSFORMATION                                                                                                                                                                                                                                                                                                                                                                                                                                                                                                                                                                                                            |  |
| 10.1 | Form                                             | None                                                                                                                                                                                                                                                                                                                                                                                                                                                                                                                                                                                                                      |  |
| 10.2 | Structure                                        | None                                                                                                                                                                                                                                                                                                                                                                                                                                                                                                                                                                                                                      |  |
| 10.3 | Articulation & Finishes                          | The ground floor of the building is completed altered due to the presence of retail shops and commercial establishments. Incongruous additions like shop tin chajjas, signboards, shutters, counters, shelving etc. hide the details and mar the building façade. Arches and other openings have been enclosed, rolling shutters added.  Metal grills and jalis on the openings completely hide original details and mar the façade. Window A.C. units have been placed on the external building wall with complete disregard for the elevation aesthetics. Other modern accretions on the facades include clothes lines. |  |