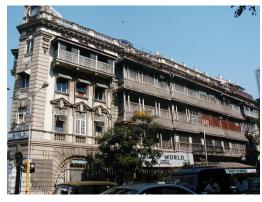

| 368        | SHRI MAHAVIR JAIN VIDYAL    | AYA                                                                            |
|------------|-----------------------------|--------------------------------------------------------------------------------|
| 1000       | Common Ref n                | no: 2005/GII/368                                                               |
| CAR        | Card No.: 51                |                                                                                |
| Sport Dece | Ward (Part): D              | 3.09                                                                           |
|            | CS No.: 1/556               | WALIA RANK                                                                     |
|            | Plot Area: 192              | 3.09                                                                           |
|            | B U Area: NA                | (40)                                                                           |
|            | Date: 31st Dece             | ember 04                                                                       |
|            | Record by: Abh              |                                                                                |
|            | Review by: Ais              | hwarva Tinnis SHRI MAHAVIR JAIN                                                |
|            |                             | ixt:AB                                                                         |
|            | Photo Ref: 368              |                                                                                |
| 1.0        |                             | DENOMINATION                                                                   |
| 1.1        | Name of Premises            | Shri Mahavir Jain Vidyalaya                                                    |
| 1.2        | Earlier Name                | Same                                                                           |
| 1.3        | Built In                    | Early 20th century Extension Date(if any) none                                 |
| 1.0        | Dant III                    | Extension Bate(ii arry) none                                                   |
| 2.0        |                             | ACCESS ROADS                                                                   |
| 2.1        | Main                        | August Kranti Marg                                                             |
| 2.2        | Subsidiary                  | Tejpal Road                                                                    |
| 2.2        | Cabolalary                  | rojparrodd                                                                     |
| 3.0        |                             | OWNERSHIP PATTERN                                                              |
| 3.1        | Present                     | Shri Mahavir Jain Vidyalaya                                                    |
| 3.2        | Past                        | Same                                                                           |
| 3.3        | Status                      | Trust                                                                          |
| 0.0        | Cidido                      | Trust                                                                          |
| 4.0        |                             | USE                                                                            |
| 4.1        | Present                     | Mixed use - Religious, educational, residential and commercial                 |
|            | 1.1999.11                   | (Jain library, temple, hostel and some commercial uses on the ground level     |
|            |                             | along August Kranti Marg).                                                     |
| 4.2        | Past                        | Same                                                                           |
| 4.3        | Usage                       | Mostly regular, some portions are disused                                      |
|            |                             |                                                                                |
| 5.0        |                             | SIGNIFICANCE & VALUE CLASSIFICATION                                            |
| 5.1        | Townscape (Natural/Manmade) | The building has a very long façade along August Kranti Marg, Tejpal Road      |
|            | (                           | and a corner elevation at the Gowalia Tank intersection. It overlooks the      |
|            |                             | August Kranti Maidan and has an imposing presence on the intersection.         |
| 5.2        | Architectural Description   | Planning                                                                       |
|            |                             | Large archways in the centre of each of the blocks leads into entrance lobby.  |
|            |                             | From here, staircases lead to the upper floors that have narrow verandahs      |
|            |                             | from where the individual residences can be entered.                           |
|            |                             | Stylistic Classification                                                       |
|            |                             | This Colonial style building has a large footprint with 4 elevations, and is   |
|            |                             | divided into 4 blocks (Block A – at rear, Blocks B – along August Kranti       |
|            |                             | Marg, Block C – at the Gowalia Tank intersection and Block D – along Tejpal    |
|            |                             | Road).                                                                         |
|            |                             | The ground floor of all the blocks is greater in height than all the upper 3   |
|            |                             | floors. This level has arched openings, sometimes with verandahs and           |
|            |                             | rectangular slits above for light and ventilation. The brick masonry work is   |
|            |                             | Toolaring that only work to high and vortification. The brick maconing work to |

| 368     | SHRI MAHAVIR JAIN VIDYAL        | _AYA                                                                                 |
|---------|---------------------------------|--------------------------------------------------------------------------------------|
|         |                                 | finished with horizontal lines in the external plaster.                              |
|         |                                 | The upper storeys are divided into numerous bays the first and second floors         |
|         |                                 | have openings set within flat arches and the top storey has semicircular             |
|         |                                 | arched fenestrations. The bays are divided by striated vertical bands of             |
|         |                                 | masonry. Some of the bays are slightly projected outwards from the building          |
|         |                                 | line. These bays are flanked by a pair of slender round stone columns with           |
|         |                                 | carved Corinthian capitals and rising to a height of 2 floors. The facade is         |
|         |                                 | accented at corners by round bays with projecting balconies and overhangs.           |
|         |                                 | The elevation along August Kranti Marg has considerably transformed due to           |
|         |                                 | the presence of a line of retail stores and commercial establishments at the         |
|         |                                 | ground level and metal grills added to upper floor openings.                         |
| 5.3     | Intrinsic                       | Character Defining Elements                                                          |
| 5.5     | HILIHISIC                       | External                                                                             |
|         |                                 |                                                                                      |
|         |                                 | Urban edge accentuated with rounded cantilevered balconies on the corner,            |
|         |                                 | stucco pilasters, slender Corinthian columns, semi-circular and segmental            |
|         |                                 | arched openings, decorative parapet, jalis and stone brackets                        |
|         |                                 | Internal Timber stainess with descretive never nexts                                 |
| <i></i> | Value Classification            | Timber staircase with decorative newel posts                                         |
| 5.4     | Value Classification            | Existing Grade: Grade III Recommended Grade: Grade III                               |
|         |                                 | A(arc), A(cul), B(per), B(des), B(uu), I(sce), C(seh)                                |
|         |                                 | The building has architectural value with its massive façade. Housing one of         |
|         |                                 | the first hostels and library for students of the Jain community with a temple       |
|         |                                 | as well, it is also a culturally significant structure in terms of the period it was |
|         |                                 | built in, its design and usage.                                                      |
|         |                                 | This building and the intersection that it forms, along with the historic August     |
|         |                                 | Kranti Maidan on one side, is a major focal point along August Kranti Marg. It       |
|         |                                 | is especially visible when approached from Nana Chowk.                               |
| 6.0     |                                 | TOPOGRAPHY                                                                           |
| 6.1     | Floors                          | Ground + 3 upper                                                                     |
|         |                                 | 11                                                                                   |
| 7.0     |                                 | CONSTRUCTION                                                                         |
| 7.1     | Plinth                          | The plinth is constructed in Malad stone.                                            |
| 7.2     | Walls                           | The walls are constructed of load-bearing brick masonry.                             |
| 7.3     | Floor                           | The floors are timber framed.                                                        |
| 7.4     | Stairs                          | The staircases are timber framed.                                                    |
| 7.5     | Openings                        | Brick lined fenestrations, some arched, timber framed windows inset with             |
|         |                                 | wooden shutters and glass panels.                                                    |
| 7.6     | Roofing                         | Flat timber framed roof with a terrace.                                              |
| 7.7     | Articulation                    | Long brick pilasters with rusticated finish and round stone columns with             |
|         |                                 | carved capitals and bases on the façade.                                             |
|         |                                 | Curved corner stone balconies with paneled brick parapet walls and carved            |
|         |                                 | stone railings.                                                                      |
|         |                                 | Ornamental stone parapet wall and overhang at the terrace level supported            |
|         |                                 | by stone brackets imitating wooden joist ends.                                       |
| 7.8     | Finishes                        | Plastered external walls with horizontal grooves; internal walls are painted         |
| 7.9     | Interiors (Movable & Immovable) | The interiors have been altered extensively and do not conform to any style          |
|         |                                 | or genre.                                                                            |
| 7.10    | Compound/Fence/Gate             | All the four blocks have arched entrances with various modern gates.                 |