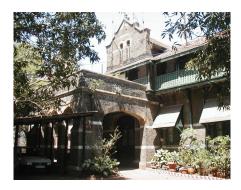

| 368        | SHRI MAHAVIR JAIN VIDYAL    | AYA                                                                            |
|------------|-----------------------------|--------------------------------------------------------------------------------|
| 1000       | Common Ref n                | no: 2005/GII/368                                                               |
| CAR        | Card No.: 51                |                                                                                |
| Sport Dece | Ward (Part): D              | 3.09                                                                           |
|            | CS No.: 1/556               | WALIA RANK                                                                     |
|            | Plot Area: 192              | 3.09                                                                           |
|            | B U Area: NA                | (40)                                                                           |
|            | Date: 31st Dece             | ember 04                                                                       |
|            | Record by: Abh              |                                                                                |
|            | Review by: Ais              | hwarva Tinnis SHRI MAHAVIR JAIN                                                |
|            |                             | ixt:AB                                                                         |
|            | Photo Ref: 368              |                                                                                |
| 1.0        |                             | DENOMINATION                                                                   |
| 1.1        | Name of Premises            | Shri Mahavir Jain Vidyalaya                                                    |
| 1.2        | Earlier Name                | Same                                                                           |
| 1.3        | Built In                    | Early 20th century Extension Date(if any) none                                 |
| 1.0        | Dant III                    | Extension Bate(ii arry) none                                                   |
| 2.0        |                             | ACCESS ROADS                                                                   |
| 2.1        | Main                        | August Kranti Marg                                                             |
| 2.2        | Subsidiary                  | Tejpal Road                                                                    |
| 2.2        | Cabolalary                  | rojparrodd                                                                     |
| 3.0        |                             | OWNERSHIP PATTERN                                                              |
| 3.1        | Present                     | Shri Mahavir Jain Vidyalaya                                                    |
| 3.2        | Past                        | Same                                                                           |
| 3.3        | Status                      | Trust                                                                          |
| 0.0        | Cidido                      | Trust                                                                          |
| 4.0        |                             | USE                                                                            |
| 4.1        | Present                     | Mixed use - Religious, educational, residential and commercial                 |
|            | 1.1999.11                   | (Jain library, temple, hostel and some commercial uses on the ground level     |
|            |                             | along August Kranti Marg).                                                     |
| 4.2        | Past                        | Same                                                                           |
| 4.3        | Usage                       | Mostly regular, some portions are disused                                      |
|            |                             |                                                                                |
| 5.0        |                             | SIGNIFICANCE & VALUE CLASSIFICATION                                            |
| 5.1        | Townscape (Natural/Manmade) | The building has a very long façade along August Kranti Marg, Tejpal Road      |
|            | (                           | and a corner elevation at the Gowalia Tank intersection. It overlooks the      |
|            |                             | August Kranti Maidan and has an imposing presence on the intersection.         |
| 5.2        | Architectural Description   | Planning                                                                       |
|            |                             | Large archways in the centre of each of the blocks leads into entrance lobby.  |
|            |                             | From here, staircases lead to the upper floors that have narrow verandahs      |
|            |                             | from where the individual residences can be entered.                           |
|            |                             | Stylistic Classification                                                       |
|            |                             | This Colonial style building has a large footprint with 4 elevations, and is   |
|            |                             | divided into 4 blocks (Block A – at rear, Blocks B – along August Kranti       |
|            |                             | Marg, Block C – at the Gowalia Tank intersection and Block D – along Tejpal    |
|            |                             | Road).                                                                         |
|            |                             | The ground floor of all the blocks is greater in height than all the upper 3   |
|            |                             | floors. This level has arched openings, sometimes with verandahs and           |
|            |                             | rectangular slits above for light and ventilation. The brick masonry work is   |
|            |                             | Toolaring that only work to high and vortification. The brick maconing work to |

| 368     | SHRI MAHAVIR JAIN VIDYAL        | _AYA                                                                                 |
|---------|---------------------------------|--------------------------------------------------------------------------------------|
|         |                                 | finished with horizontal lines in the external plaster.                              |
|         |                                 | The upper storeys are divided into numerous bays the first and second floors         |
|         |                                 | have openings set within flat arches and the top storey has semicircular             |
|         |                                 | arched fenestrations. The bays are divided by striated vertical bands of             |
|         |                                 | masonry. Some of the bays are slightly projected outwards from the building          |
|         |                                 | line. These bays are flanked by a pair of slender round stone columns with           |
|         |                                 | carved Corinthian capitals and rising to a height of 2 floors. The facade is         |
|         |                                 | accented at corners by round bays with projecting balconies and overhangs.           |
|         |                                 | The elevation along August Kranti Marg has considerably transformed due to           |
|         |                                 | the presence of a line of retail stores and commercial establishments at the         |
|         |                                 | ground level and metal grills added to upper floor openings.                         |
| 5.3     | Intrinsic                       | Character Defining Elements                                                          |
| 5.5     | HILIHISIC                       | External                                                                             |
|         |                                 |                                                                                      |
|         |                                 | Urban edge accentuated with rounded cantilevered balconies on the corner,            |
|         |                                 | stucco pilasters, slender Corinthian columns, semi-circular and segmental            |
|         |                                 | arched openings, decorative parapet, jalis and stone brackets                        |
|         |                                 | Internal Timber stainess with descretive never nexts                                 |
| <i></i> | Value Classification            | Timber staircase with decorative newel posts                                         |
| 5.4     | Value Classification            | Existing Grade: Grade III Recommended Grade: Grade III                               |
|         |                                 | A(arc), A(cul), B(per), B(des), B(uu), I(sce), C(seh)                                |
|         |                                 | The building has architectural value with its massive façade. Housing one of         |
|         |                                 | the first hostels and library for students of the Jain community with a temple       |
|         |                                 | as well, it is also a culturally significant structure in terms of the period it was |
|         |                                 | built in, its design and usage.                                                      |
|         |                                 | This building and the intersection that it forms, along with the historic August     |
|         |                                 | Kranti Maidan on one side, is a major focal point along August Kranti Marg. It       |
|         |                                 | is especially visible when approached from Nana Chowk.                               |
| 6.0     |                                 | TOPOGRAPHY                                                                           |
| 6.1     | Floors                          | Ground + 3 upper                                                                     |
|         |                                 | 11                                                                                   |
| 7.0     |                                 | CONSTRUCTION                                                                         |
| 7.1     | Plinth                          | The plinth is constructed in Malad stone.                                            |
| 7.2     | Walls                           | The walls are constructed of load-bearing brick masonry.                             |
| 7.3     | Floor                           | The floors are timber framed.                                                        |
| 7.4     | Stairs                          | The staircases are timber framed.                                                    |
| 7.5     | Openings                        | Brick lined fenestrations, some arched, timber framed windows inset with             |
|         |                                 | wooden shutters and glass panels.                                                    |
| 7.6     | Roofing                         | Flat timber framed roof with a terrace.                                              |
| 7.7     | Articulation                    | Long brick pilasters with rusticated finish and round stone columns with             |
|         |                                 | carved capitals and bases on the façade.                                             |
|         |                                 | Curved corner stone balconies with paneled brick parapet walls and carved            |
|         |                                 | stone railings.                                                                      |
|         |                                 | Ornamental stone parapet wall and overhang at the terrace level supported            |
|         |                                 | by stone brackets imitating wooden joist ends.                                       |
| 7.8     | Finishes                        | Plastered external walls with horizontal grooves; internal walls are painted         |
| 7.9     | Interiors (Movable & Immovable) | The interiors have been altered extensively and do not conform to any style          |
|         |                                 | or genre.                                                                            |
| 7.10    | Compound/Fence/Gate             | All the four blocks have arched entrances with various modern gates.                 |