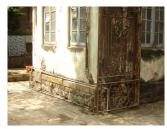

| 369 | RAGHAVJI ROAD PRECIN      | СТ                                                                                                                                                                                                                                                                                                                                                                                                                                                                                                                                                                                                                                                                                                                                                                                                                                                                                                                     |
|-----|---------------------------|------------------------------------------------------------------------------------------------------------------------------------------------------------------------------------------------------------------------------------------------------------------------------------------------------------------------------------------------------------------------------------------------------------------------------------------------------------------------------------------------------------------------------------------------------------------------------------------------------------------------------------------------------------------------------------------------------------------------------------------------------------------------------------------------------------------------------------------------------------------------------------------------------------------------|
|     |                           | precinct. The area forms significant corner buildings of outstanding value, both on outer and inner corner plots in the area.  The architectural character of the building has undergone a certain degree of change in the certain past, while retaining a significant portion worthy of preservation.                                                                                                                                                                                                                                                                                                                                                                                                                                                                                                                                                                                                                 |
| 5.2 | Architectural Description | Planning Most of the buildings in Raghavji road precinct are ground + upper 3/4/5 storey blocks containing apartments. All these buildings follow similar characteristics in style and planning for example the style that the buildings follow are Hybrid Vernacular along with Art Deco and almost have the planning like having marginal side open spaces and the front abutting directly into the pavements. Separated by a distinctive staircase block present in between the structure, projecting continuous balconies, receding top floors and sloping tiled roofs form the essential architectural vocabulary of the area. The façades have two sets of storied balconies symmetrically arranged and the buildings can be accessed directly from the road.  Stylistic Classification                                                                                                                          |
|     |                           | Out of the 8 buildings within the demarcated precinct, 3 are in the Art Deco style with external stone walls, curved cantilevered concrete balconies and Art Deco metal railings.  4 buildings are in a hybrid vernacular style with timber framed balconies projecting out of stone building facades, stained glass drop fascia, decorative cornice bands, entrance emphasized by a projected band of architrave with keystone pointing.  At the head of the Raghavji Road, facing August Kranti Marg is a rounded corner building in a hybrid Colonial style with a corner dome, projecting stone balconies and neo-Classic fenestrations.                                                                                                                                                                                                                                                                           |
| 5.3 | Intrinsic                 | Character Defining Elements External                                                                                                                                                                                                                                                                                                                                                                                                                                                                                                                                                                                                                                                                                                                                                                                                                                                                                   |
| 5.4 | Value Classification      | Uniformly balconied facades gives the ensemble a special unique character  Existing Grade: Grade III Recommended Grade: Grade III  A (arc), B(per), B(des), E, F, G(grp), I(sce)  The groups of buildings in this precinct have considerable architectural value with many of them being built in the 1930s Art Deco period and some in the 1920s hybrid vernacular style. The most striking features are the cantilevered balcony element protruding from each of the facades and the uniform height and scale of all the buildings, making up the unique streetscape along a sloping sight line.  Grade III (For street vistas)  1. Krishna Kunj  Location: Raghavji road  No of floors: G + 4  Architectural style: Art Deco  Special features: Apartment block abutting Raghavji road designed in art deco style. Concave façade and the rounded corners and simple railing are remarkable features of the façade. |

| 369          | 369 RAGHAVJI ROAD PRECINCT                       |                                                                                                                                              |  |  |
|--------------|--------------------------------------------------|----------------------------------------------------------------------------------------------------------------------------------------------|--|--|
|              |                                                  | 7. Botiwala Building                                                                                                                         |  |  |
|              |                                                  | Location : Raghavji road                                                                                                                     |  |  |
|              |                                                  | No of floors: G + 4                                                                                                                          |  |  |
|              |                                                  | Architectural style: Hybrid (Vernacular + Art Deco)                                                                                          |  |  |
|              |                                                  | Special features: Residential building with shops on ground floor located                                                                    |  |  |
|              |                                                  | at the junction of August Kranti Marg and Raghavji road. Façade articulation in Colonial (Edwardian) style with stucco moldings, cornice     |  |  |
|              |                                                  | bands and cornice balconies supported by decorative brackets. Typical                                                                        |  |  |
|              |                                                  | example of corner building with the rounded corner highlighted by                                                                            |  |  |
|              |                                                  | elaborate ornamentation and a dome.                                                                                                          |  |  |
|              |                                                  |                                                                                                                                              |  |  |
| 6.0          |                                                  | TOPOGRAPHY                                                                                                                                   |  |  |
| 6.1          | Floors                                           | Ground and 3 to 5 upper floors                                                                                                               |  |  |
|              |                                                  |                                                                                                                                              |  |  |
| 7.0          |                                                  | CONSTRUCTION                                                                                                                                 |  |  |
| 7.1          | Plinth                                           | The plinths are constructed of Malad stone masonry work.                                                                                     |  |  |
| 7.2          | Walls                                            | The walls are constructed of load-bearing Malad stone or brick masonry.                                                                      |  |  |
| 7.3          | Floor                                            | The floors are timber framed or reinforced cement concrete slabs.                                                                            |  |  |
| 7.4          | Stairs                                           | The staircases are timber framed or reinforced cement concrete.                                                                              |  |  |
| 7.5          | Openings                                         | Stone or brick lined fenestrations with timber framed windows inset with                                                                     |  |  |
|              |                                                  | wooden shutters and glass panels. Timber balconies with Art deco features                                                                    |  |  |
| 7.6          | Doofing                                          | along with Art Deco RCC balconies.  Flat timber framed or cement concrete slab roofs.                                                        |  |  |
| 7.6          | Roofing Articulation                             | The most striking feature of the entire streetscape is the cantilevered balcony                                                              |  |  |
| 1.1          | Articulation                                     | element protruding from each of the facades. Whether on Art Deco buildings                                                                   |  |  |
|              |                                                  | where the railings on the curving RCC balconies are in typical Art Deco                                                                      |  |  |
|              |                                                  | geometric designs and motifs, or elegant timber balconies on vernacular                                                                      |  |  |
|              |                                                  | style buildings which have cast iron or timber railings and coloured glass                                                                   |  |  |
|              |                                                  | panels-the balconies present on all building fronts on this sloping road gives                                                               |  |  |
|              |                                                  | it, its unique character.                                                                                                                    |  |  |
|              |                                                  | Ornamental limestone plaster work on the facades accentuating the                                                                            |  |  |
|              |                                                  | fenestrations including building entrances and windows is another distinctive                                                                |  |  |
|              |                                                  | feature of the buildings of Raghavji Road precinct.                                                                                          |  |  |
| 7.8          | Finishes                                         | The external walls are plastered and painted or have exposed stone work.                                                                     |  |  |
| 7.9          | Interiors(Movable&Immovable)                     | The interiors have been altered extensively by the tenants and hence none of                                                                 |  |  |
| 7 10         | Compound/Fonce/Cate                              | the original finishes remain.  The buildings are deviced of and compound wall or fonce or gate.                                              |  |  |
| 7.10<br>7.11 | Compound/Fence/Gate Curtilege/ Unbuilt space/out | The buildings are devoid of and compound wall or fence or gate  The buildings are planned narrowly and close to each other hence there is no |  |  |
| ' · · · ·    | buildings/landscape                              | space for landscape or out buildings                                                                                                         |  |  |
|              | buildings/landscaps                              | opado for fariadoapo or out ballaringo                                                                                                       |  |  |
| 8.0          |                                                  | SERVICES & UTILITIES                                                                                                                         |  |  |
| 8.1          | Lighting                                         | Electric light fixtures and natural light                                                                                                    |  |  |
| 8.2          | Ventilation                                      | Ceiling and wall-mounted electric fans, air-conditioning units and natural                                                                   |  |  |
|              |                                                  | ventilation through windows and balconies                                                                                                    |  |  |
| 8.3          | Electricity                                      | Electricity is supplied by the B.E.S.T.                                                                                                      |  |  |
| 8.4          | Water Supply                                     | Water supply is provided by the B.M.C.                                                                                                       |  |  |
| 8.5          | Drainage (Plumbing and sanitation)               | Rainwater down take pipes drains the water from the tiled roof. Water supply                                                                 |  |  |
|              |                                                  | pipes and soil pipes are connected to the toilet and wash areas.                                                                             |  |  |