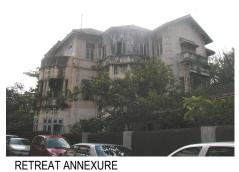

| 368        | SHRI MAHAVIR JAIN VIDYAL    | AYA                                                                            |
|------------|-----------------------------|--------------------------------------------------------------------------------|
| 1000       | Common Ref n                | no: 2005/GII/368                                                               |
| CAR        | Card No.: 51                |                                                                                |
| Sport Dece | Ward (Part): D              | 3.09                                                                           |
|            | CS No.: 1/556               | WALIA RANK                                                                     |
|            | Plot Area: 192              | 3.09                                                                           |
|            | B U Area: NA                | (40)                                                                           |
|            | Date: 31st Dece             | ember 04                                                                       |
|            | Record by: Abh              |                                                                                |
|            | Review by: Ais              | hwarva Tinnis SHRI MAHAVIR JAIN                                                |
|            |                             | ixt:AB                                                                         |
|            | Photo Ref: 368              |                                                                                |
| 1.0        |                             | DENOMINATION                                                                   |
| 1.1        | Name of Premises            | Shri Mahavir Jain Vidyalaya                                                    |
| 1.2        | Earlier Name                | Same                                                                           |
| 1.3        | Built In                    | Early 20th century Extension Date(if any) none                                 |
| 1.0        | Dant III                    | Extension Bate(ii arry) none                                                   |
| 2.0        |                             | ACCESS ROADS                                                                   |
| 2.1        | Main                        | August Kranti Marg                                                             |
| 2.2        | Subsidiary                  | Tejpal Road                                                                    |
| 2.2        | Cabolalary                  | rojparrodd                                                                     |
| 3.0        |                             | OWNERSHIP PATTERN                                                              |
| 3.1        | Present                     | Shri Mahavir Jain Vidyalaya                                                    |
| 3.2        | Past                        | Same                                                                           |
| 3.3        | Status                      | Trust                                                                          |
| 0.0        | Cidido                      | Trust                                                                          |
| 4.0        |                             | USE                                                                            |
| 4.1        | Present                     | Mixed use - Religious, educational, residential and commercial                 |
|            | 1.1999.11                   | (Jain library, temple, hostel and some commercial uses on the ground level     |
|            |                             | along August Kranti Marg).                                                     |
| 4.2        | Past                        | Same                                                                           |
| 4.3        | Usage                       | Mostly regular, some portions are disused                                      |
|            |                             |                                                                                |
| 5.0        |                             | SIGNIFICANCE & VALUE CLASSIFICATION                                            |
| 5.1        | Townscape (Natural/Manmade) | The building has a very long façade along August Kranti Marg, Tejpal Road      |
|            | (                           | and a corner elevation at the Gowalia Tank intersection. It overlooks the      |
|            |                             | August Kranti Maidan and has an imposing presence on the intersection.         |
| 5.2        | Architectural Description   | Planning                                                                       |
|            |                             | Large archways in the centre of each of the blocks leads into entrance lobby.  |
|            |                             | From here, staircases lead to the upper floors that have narrow verandahs      |
|            |                             | from where the individual residences can be entered.                           |
|            |                             | Stylistic Classification                                                       |
|            |                             | This Colonial style building has a large footprint with 4 elevations, and is   |
|            |                             | divided into 4 blocks (Block A – at rear, Blocks B – along August Kranti       |
|            |                             | Marg, Block C – at the Gowalia Tank intersection and Block D – along Tejpal    |
|            |                             | Road).                                                                         |
|            |                             | The ground floor of all the blocks is greater in height than all the upper 3   |
|            |                             | floors. This level has arched openings, sometimes with verandahs and           |
|            |                             | rectangular slits above for light and ventilation. The brick masonry work is   |
|            |                             | Toolaring that only work to high and vortification. The brick maconing work to |

| 368     | SHRI MAHAVIR JAIN VIDYAL        | _AYA                                                                                 |
|---------|---------------------------------|--------------------------------------------------------------------------------------|
|         |                                 | finished with horizontal lines in the external plaster.                              |
|         |                                 | The upper storeys are divided into numerous bays the first and second floors         |
|         |                                 | have openings set within flat arches and the top storey has semicircular             |
|         |                                 | arched fenestrations. The bays are divided by striated vertical bands of             |
|         |                                 | masonry. Some of the bays are slightly projected outwards from the building          |
|         |                                 | line. These bays are flanked by a pair of slender round stone columns with           |
|         |                                 | carved Corinthian capitals and rising to a height of 2 floors. The facade is         |
|         |                                 | accented at corners by round bays with projecting balconies and overhangs.           |
|         |                                 | The elevation along August Kranti Marg has considerably transformed due to           |
|         |                                 | the presence of a line of retail stores and commercial establishments at the         |
|         |                                 | ground level and metal grills added to upper floor openings.                         |
| 5.3     | Intrinsic                       | Character Defining Elements                                                          |
| 5.5     | HILIHISIC                       | External                                                                             |
|         |                                 |                                                                                      |
|         |                                 | Urban edge accentuated with rounded cantilevered balconies on the corner,            |
|         |                                 | stucco pilasters, slender Corinthian columns, semi-circular and segmental            |
|         |                                 | arched openings, decorative parapet, jalis and stone brackets                        |
|         |                                 | Internal Timber stainess with descretive never nexts                                 |
| <i></i> | Value Classification            | Timber staircase with decorative newel posts                                         |
| 5.4     | Value Classification            | Existing Grade: Grade III Recommended Grade: Grade III                               |
|         |                                 | A(arc), A(cul), B(per), B(des), B(uu), I(sce), C(seh)                                |
|         |                                 | The building has architectural value with its massive façade. Housing one of         |
|         |                                 | the first hostels and library for students of the Jain community with a temple       |
|         |                                 | as well, it is also a culturally significant structure in terms of the period it was |
|         |                                 | built in, its design and usage.                                                      |
|         |                                 | This building and the intersection that it forms, along with the historic August     |
|         |                                 | Kranti Maidan on one side, is a major focal point along August Kranti Marg. It       |
|         |                                 | is especially visible when approached from Nana Chowk.                               |
| 6.0     |                                 | TOPOGRAPHY                                                                           |
| 6.1     | Floors                          | Ground + 3 upper                                                                     |
|         |                                 | 11                                                                                   |
| 7.0     |                                 | CONSTRUCTION                                                                         |
| 7.1     | Plinth                          | The plinth is constructed in Malad stone.                                            |
| 7.2     | Walls                           | The walls are constructed of load-bearing brick masonry.                             |
| 7.3     | Floor                           | The floors are timber framed.                                                        |
| 7.4     | Stairs                          | The staircases are timber framed.                                                    |
| 7.5     | Openings                        | Brick lined fenestrations, some arched, timber framed windows inset with             |
|         |                                 | wooden shutters and glass panels.                                                    |
| 7.6     | Roofing                         | Flat timber framed roof with a terrace.                                              |
| 7.7     | Articulation                    | Long brick pilasters with rusticated finish and round stone columns with             |
|         |                                 | carved capitals and bases on the façade.                                             |
|         |                                 | Curved corner stone balconies with paneled brick parapet walls and carved            |
|         |                                 | stone railings.                                                                      |
|         |                                 | Ornamental stone parapet wall and overhang at the terrace level supported            |
|         |                                 | by stone brackets imitating wooden joist ends.                                       |
| 7.8     | Finishes                        | Plastered external walls with horizontal grooves; internal walls are painted         |
| 7.9     | Interiors (Movable & Immovable) | The interiors have been altered extensively and do not conform to any style          |
|         |                                 | or genre.                                                                            |
| 7.10    | Compound/Fence/Gate             | All the four blocks have arched entrances with various modern gates.                 |