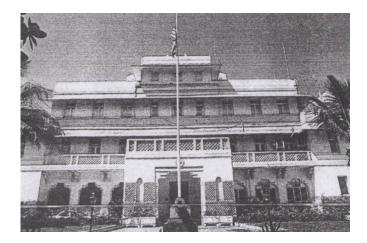

| 368        | SHRI MAHAVIR JAIN VIDYAL    | AYA                                                                            |
|------------|-----------------------------|--------------------------------------------------------------------------------|
| 1000       | Common Ref n                | no: 2005/GII/368                                                               |
| CAR        | Card No.: 51                |                                                                                |
| Sport Dece | Ward (Part): D              | 3.09                                                                           |
|            | CS No.: 1/556               | WALIA RANK                                                                     |
|            | Plot Area: 192              | 3.09                                                                           |
|            | B U Area: NA                | (40)                                                                           |
|            | Date: 31st Dece             | ember 04                                                                       |
|            | Record by: Abh              |                                                                                |
|            | Review by: Ais              | hwarva Tinnis SHRI MAHAVIR JAIN                                                |
|            |                             | ixt:AB                                                                         |
|            | Photo Ref: 368              |                                                                                |
| 1.0        |                             | DENOMINATION                                                                   |
| 1.1        | Name of Premises            | Shri Mahavir Jain Vidyalaya                                                    |
| 1.2        | Earlier Name                | Same                                                                           |
| 1.3        | Built In                    | Early 20th century Extension Date(if any) none                                 |
| 1.0        | Dant III                    | Extension Bate(ii arry) none                                                   |
| 2.0        |                             | ACCESS ROADS                                                                   |
| 2.1        | Main                        | August Kranti Marg                                                             |
| 2.2        | Subsidiary                  | Tejpal Road                                                                    |
| 2.2        | Cabolalary                  | rojparrodd                                                                     |
| 3.0        |                             | OWNERSHIP PATTERN                                                              |
| 3.1        | Present                     | Shri Mahavir Jain Vidyalaya                                                    |
| 3.2        | Past                        | Same                                                                           |
| 3.3        | Status                      | Trust                                                                          |
| 0.0        | Cidido                      | Trust                                                                          |
| 4.0        |                             | USE                                                                            |
| 4.1        | Present                     | Mixed use - Religious, educational, residential and commercial                 |
|            | 1.1999.11                   | (Jain library, temple, hostel and some commercial uses on the ground level     |
|            |                             | along August Kranti Marg).                                                     |
| 4.2        | Past                        | Same                                                                           |
| 4.3        | Usage                       | Mostly regular, some portions are disused                                      |
|            |                             |                                                                                |
| 5.0        |                             | SIGNIFICANCE & VALUE CLASSIFICATION                                            |
| 5.1        | Townscape (Natural/Manmade) | The building has a very long façade along August Kranti Marg, Tejpal Road      |
|            | (                           | and a corner elevation at the Gowalia Tank intersection. It overlooks the      |
|            |                             | August Kranti Maidan and has an imposing presence on the intersection.         |
| 5.2        | Architectural Description   | Planning                                                                       |
|            |                             | Large archways in the centre of each of the blocks leads into entrance lobby.  |
|            |                             | From here, staircases lead to the upper floors that have narrow verandahs      |
|            |                             | from where the individual residences can be entered.                           |
|            |                             | Stylistic Classification                                                       |
|            |                             | This Colonial style building has a large footprint with 4 elevations, and is   |
|            |                             | divided into 4 blocks (Block A – at rear, Blocks B – along August Kranti       |
|            |                             | Marg, Block C – at the Gowalia Tank intersection and Block D – along Tejpal    |
|            |                             | Road).                                                                         |
|            |                             | The ground floor of all the blocks is greater in height than all the upper 3   |
|            |                             | floors. This level has arched openings, sometimes with verandahs and           |
|            |                             | rectangular slits above for light and ventilation. The brick masonry work is   |
|            |                             | Toolaring that only work to high and vortification. The brick maconing work to |

| 369 | RAGHAVJI ROAD PRECIN      | СТ                                                                                                                                                                                                                                                                                                                                                                                                                                                                                                                                                                                                                                                                                                                                                                                                                                                                                                                     |
|-----|---------------------------|------------------------------------------------------------------------------------------------------------------------------------------------------------------------------------------------------------------------------------------------------------------------------------------------------------------------------------------------------------------------------------------------------------------------------------------------------------------------------------------------------------------------------------------------------------------------------------------------------------------------------------------------------------------------------------------------------------------------------------------------------------------------------------------------------------------------------------------------------------------------------------------------------------------------|
|     |                           | precinct. The area forms significant corner buildings of outstanding value, both on outer and inner corner plots in the area.  The architectural character of the building has undergone a certain degree of change in the certain past, while retaining a significant portion worthy of preservation.                                                                                                                                                                                                                                                                                                                                                                                                                                                                                                                                                                                                                 |
| 5.2 | Architectural Description | Planning Most of the buildings in Raghavji road precinct are ground + upper 3/4/5 storey blocks containing apartments. All these buildings follow similar characteristics in style and planning for example the style that the buildings follow are Hybrid Vernacular along with Art Deco and almost have the planning like having marginal side open spaces and the front abutting directly into the pavements. Separated by a distinctive staircase block present in between the structure, projecting continuous balconies, receding top floors and sloping tiled roofs form the essential architectural vocabulary of the area. The façades have two sets of storied balconies symmetrically arranged and the buildings can be accessed directly from the road.  Stylistic Classification                                                                                                                          |
|     |                           | Out of the 8 buildings within the demarcated precinct, 3 are in the Art Deco style with external stone walls, curved cantilevered concrete balconies and Art Deco metal railings.  4 buildings are in a hybrid vernacular style with timber framed balconies projecting out of stone building facades, stained glass drop fascia, decorative cornice bands, entrance emphasized by a projected band of architrave with keystone pointing.  At the head of the Raghavji Road, facing August Kranti Marg is a rounded corner building in a hybrid Colonial style with a corner dome, projecting stone balconies and neo-Classic fenestrations.                                                                                                                                                                                                                                                                           |
| 5.3 | Intrinsic                 | Character Defining Elements External                                                                                                                                                                                                                                                                                                                                                                                                                                                                                                                                                                                                                                                                                                                                                                                                                                                                                   |
| 5.4 | Value Classification      | Uniformly balconied facades gives the ensemble a special unique character  Existing Grade: Grade III Recommended Grade: Grade III  A (arc), B(per), B(des), E, F, G(grp), I(sce)  The groups of buildings in this precinct have considerable architectural value with many of them being built in the 1930s Art Deco period and some in the 1920s hybrid vernacular style. The most striking features are the cantilevered balcony element protruding from each of the facades and the uniform height and scale of all the buildings, making up the unique streetscape along a sloping sight line.  Grade III (For street vistas)  1. Krishna Kunj  Location: Raghavji road  No of floors: G + 4  Architectural style: Art Deco  Special features: Apartment block abutting Raghavji road designed in art deco style. Concave façade and the rounded corners and simple railing are remarkable features of the façade. |