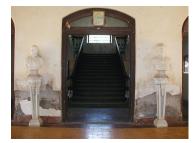

| 368     | SHRI MAHAVIR JAIN VIDYAL        | _AYA                                                                                 |
|---------|---------------------------------|--------------------------------------------------------------------------------------|
|         |                                 | finished with horizontal lines in the external plaster.                              |
|         |                                 | The upper storeys are divided into numerous bays the first and second floors         |
|         |                                 | have openings set within flat arches and the top storey has semicircular             |
|         |                                 | arched fenestrations. The bays are divided by striated vertical bands of             |
|         |                                 | masonry. Some of the bays are slightly projected outwards from the building          |
|         |                                 | line. These bays are flanked by a pair of slender round stone columns with           |
|         |                                 | carved Corinthian capitals and rising to a height of 2 floors. The facade is         |
|         |                                 | accented at corners by round bays with projecting balconies and overhangs.           |
|         |                                 | The elevation along August Kranti Marg has considerably transformed due to           |
|         |                                 | the presence of a line of retail stores and commercial establishments at the         |
|         |                                 | ground level and metal grills added to upper floor openings.                         |
| 5.3     | Intrinsic                       | Character Defining Elements                                                          |
| 5.5     | HILIHISIC                       | External                                                                             |
|         |                                 |                                                                                      |
|         |                                 | Urban edge accentuated with rounded cantilevered balconies on the corner,            |
|         |                                 | stucco pilasters, slender Corinthian columns, semi-circular and segmental            |
|         |                                 | arched openings, decorative parapet, jalis and stone brackets                        |
|         |                                 | Internal Timber stainess with descretive never nexts                                 |
| <i></i> | Value Classification            | Timber staircase with decorative newel posts                                         |
| 5.4     | Value Classification            | Existing Grade: Grade III Recommended Grade: Grade III                               |
|         |                                 | A(arc), A(cul), B(per), B(des), B(uu), I(sce), C(seh)                                |
|         |                                 | The building has architectural value with its massive façade. Housing one of         |
|         |                                 | the first hostels and library for students of the Jain community with a temple       |
|         |                                 | as well, it is also a culturally significant structure in terms of the period it was |
|         |                                 | built in, its design and usage.                                                      |
|         |                                 | This building and the intersection that it forms, along with the historic August     |
|         |                                 | Kranti Maidan on one side, is a major focal point along August Kranti Marg. It       |
|         |                                 | is especially visible when approached from Nana Chowk.                               |
| 6.0     |                                 | TOPOGRAPHY                                                                           |
| 6.1     | Floors                          | Ground + 3 upper                                                                     |
|         |                                 | 11                                                                                   |
| 7.0     |                                 | CONSTRUCTION                                                                         |
| 7.1     | Plinth                          | The plinth is constructed in Malad stone.                                            |
| 7.2     | Walls                           | The walls are constructed of load-bearing brick masonry.                             |
| 7.3     | Floor                           | The floors are timber framed.                                                        |
| 7.4     | Stairs                          | The staircases are timber framed.                                                    |
| 7.5     | Openings                        | Brick lined fenestrations, some arched, timber framed windows inset with             |
|         |                                 | wooden shutters and glass panels.                                                    |
| 7.6     | Roofing                         | Flat timber framed roof with a terrace.                                              |
| 7.7     | Articulation                    | Long brick pilasters with rusticated finish and round stone columns with             |
|         |                                 | carved capitals and bases on the façade.                                             |
|         |                                 | Curved corner stone balconies with paneled brick parapet walls and carved            |
|         |                                 | stone railings.                                                                      |
|         |                                 | Ornamental stone parapet wall and overhang at the terrace level supported            |
|         |                                 | by stone brackets imitating wooden joist ends.                                       |
| 7.8     | Finishes                        | Plastered external walls with horizontal grooves; internal walls are painted         |
| 7.9     | Interiors (Movable & Immovable) | The interiors have been altered extensively and do not conform to any style          |
|         |                                 | or genre.                                                                            |
| 7.10    | Compound/Fence/Gate             | All the four blocks have arched entrances with various modern gates.                 |