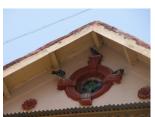

| 368     | SHRI MAHAVIR JAIN VIDYAL        | _AYA                                                                                 |
|---------|---------------------------------|--------------------------------------------------------------------------------------|
|         |                                 | finished with horizontal lines in the external plaster.                              |
|         |                                 | The upper storeys are divided into numerous bays the first and second floors         |
|         |                                 | have openings set within flat arches and the top storey has semicircular             |
|         |                                 | arched fenestrations. The bays are divided by striated vertical bands of             |
|         |                                 | masonry. Some of the bays are slightly projected outwards from the building          |
|         |                                 | line. These bays are flanked by a pair of slender round stone columns with           |
|         |                                 | carved Corinthian capitals and rising to a height of 2 floors. The facade is         |
|         |                                 | accented at corners by round bays with projecting balconies and overhangs.           |
|         |                                 | The elevation along August Kranti Marg has considerably transformed due to           |
|         |                                 | the presence of a line of retail stores and commercial establishments at the         |
|         |                                 | ground level and metal grills added to upper floor openings.                         |
| 5.3     | Intrinsic                       | Character Defining Elements                                                          |
| 5.5     | HILIHISIC                       | External                                                                             |
|         |                                 |                                                                                      |
|         |                                 | Urban edge accentuated with rounded cantilevered balconies on the corner,            |
|         |                                 | stucco pilasters, slender Corinthian columns, semi-circular and segmental            |
|         |                                 | arched openings, decorative parapet, jalis and stone brackets                        |
|         |                                 | Internal Timber stainess with descretive never nexts                                 |
| <i></i> | Value Classification            | Timber staircase with decorative newel posts                                         |
| 5.4     | Value Classification            | Existing Grade: Grade III Recommended Grade: Grade III                               |
|         |                                 | A(arc), A(cul), B(per), B(des), B(uu), I(sce), C(seh)                                |
|         |                                 | The building has architectural value with its massive façade. Housing one of         |
|         |                                 | the first hostels and library for students of the Jain community with a temple       |
|         |                                 | as well, it is also a culturally significant structure in terms of the period it was |
|         |                                 | built in, its design and usage.                                                      |
|         |                                 | This building and the intersection that it forms, along with the historic August     |
|         |                                 | Kranti Maidan on one side, is a major focal point along August Kranti Marg. It       |
|         |                                 | is especially visible when approached from Nana Chowk.                               |
| 6.0     |                                 | TOPOGRAPHY                                                                           |
| 6.1     | Floors                          | Ground + 3 upper                                                                     |
|         |                                 | 11                                                                                   |
| 7.0     |                                 | CONSTRUCTION                                                                         |
| 7.1     | Plinth                          | The plinth is constructed in Malad stone.                                            |
| 7.2     | Walls                           | The walls are constructed of load-bearing brick masonry.                             |
| 7.3     | Floor                           | The floors are timber framed.                                                        |
| 7.4     | Stairs                          | The staircases are timber framed.                                                    |
| 7.5     | Openings                        | Brick lined fenestrations, some arched, timber framed windows inset with             |
|         |                                 | wooden shutters and glass panels.                                                    |
| 7.6     | Roofing                         | Flat timber framed roof with a terrace.                                              |
| 7.7     | Articulation                    | Long brick pilasters with rusticated finish and round stone columns with             |
|         |                                 | carved capitals and bases on the façade.                                             |
|         |                                 | Curved corner stone balconies with paneled brick parapet walls and carved            |
|         |                                 | stone railings.                                                                      |
|         |                                 | Ornamental stone parapet wall and overhang at the terrace level supported            |
|         |                                 | by stone brackets imitating wooden joist ends.                                       |
| 7.8     | Finishes                        | Plastered external walls with horizontal grooves; internal walls are painted         |
| 7.9     | Interiors (Movable & Immovable) | The interiors have been altered extensively and do not conform to any style          |
|         |                                 | or genre.                                                                            |
| 7.10    | Compound/Fence/Gate             | All the four blocks have arched entrances with various modern gates.                 |