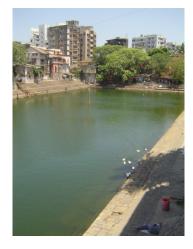

| 368        | SHRI MAHAVIR JAIN VIDYAL    | AYA                                                                            |
|------------|-----------------------------|--------------------------------------------------------------------------------|
| 1000       | Common Ref n                | no: 2005/GII/368                                                               |
| CAR        | Card No.: 51                |                                                                                |
| Sport Dece | Ward (Part): D              | 3.09                                                                           |
|            | CS No.: 1/556               | WALIA RANK                                                                     |
|            | Plot Area: 192              | 3.09                                                                           |
|            | B U Area: NA                | (40)                                                                           |
|            | Date: 31st Dece             | ember 04                                                                       |
|            | Record by: Abh              |                                                                                |
|            | Review by: Ais              | hwarva Tinnis SHRI MAHAVIR JAIN                                                |
|            |                             | ixt:AB                                                                         |
|            | Photo Ref: 368              |                                                                                |
| 1.0        |                             | DENOMINATION                                                                   |
| 1.1        | Name of Premises            | Shri Mahavir Jain Vidyalaya                                                    |
| 1.2        | Earlier Name                | Same                                                                           |
| 1.3        | Built In                    | Early 20th century Extension Date(if any) none                                 |
| 1.0        | Dant III                    | Extension Bate(ii arry) none                                                   |
| 2.0        |                             | ACCESS ROADS                                                                   |
| 2.1        | Main                        | August Kranti Marg                                                             |
| 2.2        | Subsidiary                  | Tejpal Road                                                                    |
| 2.2        | Cabolalary                  | rojparrodd                                                                     |
| 3.0        |                             | OWNERSHIP PATTERN                                                              |
| 3.1        | Present                     | Shri Mahavir Jain Vidyalaya                                                    |
| 3.2        | Past                        | Same                                                                           |
| 3.3        | Status                      | Trust                                                                          |
| 0.0        | Cidido                      | Trust                                                                          |
| 4.0        |                             | USE                                                                            |
| 4.1        | Present                     | Mixed use - Religious, educational, residential and commercial                 |
|            | 1.1999.11                   | (Jain library, temple, hostel and some commercial uses on the ground level     |
|            |                             | along August Kranti Marg).                                                     |
| 4.2        | Past                        | Same                                                                           |
| 4.3        | Usage                       | Mostly regular, some portions are disused                                      |
|            |                             |                                                                                |
| 5.0        |                             | SIGNIFICANCE & VALUE CLASSIFICATION                                            |
| 5.1        | Townscape (Natural/Manmade) | The building has a very long façade along August Kranti Marg, Tejpal Road      |
|            | (                           | and a corner elevation at the Gowalia Tank intersection. It overlooks the      |
|            |                             | August Kranti Maidan and has an imposing presence on the intersection.         |
| 5.2        | Architectural Description   | Planning                                                                       |
|            |                             | Large archways in the centre of each of the blocks leads into entrance lobby.  |
|            |                             | From here, staircases lead to the upper floors that have narrow verandahs      |
|            |                             | from where the individual residences can be entered.                           |
|            |                             | Stylistic Classification                                                       |
|            |                             | This Colonial style building has a large footprint with 4 elevations, and is   |
|            |                             | divided into 4 blocks (Block A – at rear, Blocks B – along August Kranti       |
|            |                             | Marg, Block C – at the Gowalia Tank intersection and Block D – along Tejpal    |
|            |                             | Road).                                                                         |
|            |                             | The ground floor of all the blocks is greater in height than all the upper 3   |
|            |                             | floors. This level has arched openings, sometimes with verandahs and           |
|            |                             | rectangular slits above for light and ventilation. The brick masonry work is   |
|            |                             | Toolaring that only work to high and vortification. The brick maconing work to |