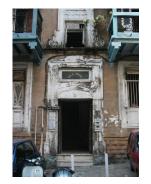

| 368        | SHRI MAHAVIR JAIN VIDYAL    | AYA                                                                            |
|------------|-----------------------------|--------------------------------------------------------------------------------|
| 1000       | Common Ref n                | no: 2005/GII/368                                                               |
| CAR        | Card No.: 51                |                                                                                |
| Sport Dece | Ward (Part): D              | 3.09                                                                           |
|            | CS No.: 1/556               | WALIA RANK                                                                     |
|            | Plot Area: 192              | 3.09                                                                           |
|            | B U Area: NA                | (40)                                                                           |
|            | Date: 31st Dece             | ember 04                                                                       |
|            | Record by: Abh              |                                                                                |
|            | Review by: Ais              | hwarva Tinnis SHRI MAHAVIR JAIN                                                |
|            |                             | ixt:AB                                                                         |
|            | Photo Ref: 368              |                                                                                |
| 1.0        |                             | DENOMINATION                                                                   |
| 1.1        | Name of Premises            | Shri Mahavir Jain Vidyalaya                                                    |
| 1.2        | Earlier Name                | Same                                                                           |
| 1.3        | Built In                    | Early 20th century Extension Date(if any) none                                 |
| 1.0        | Dant III                    | Extension Bate(ii arry) none                                                   |
| 2.0        |                             | ACCESS ROADS                                                                   |
| 2.1        | Main                        | August Kranti Marg                                                             |
| 2.2        | Subsidiary                  | Tejpal Road                                                                    |
| 2.2        | Cabolalary                  | rojparrodd                                                                     |
| 3.0        |                             | OWNERSHIP PATTERN                                                              |
| 3.1        | Present                     | Shri Mahavir Jain Vidyalaya                                                    |
| 3.2        | Past                        | Same                                                                           |
| 3.3        | Status                      | Trust                                                                          |
| 0.0        | Cidido                      | Trust                                                                          |
| 4.0        |                             | USE                                                                            |
| 4.1        | Present                     | Mixed use - Religious, educational, residential and commercial                 |
|            | 1.1999.11                   | (Jain library, temple, hostel and some commercial uses on the ground level     |
|            |                             | along August Kranti Marg).                                                     |
| 4.2        | Past                        | Same                                                                           |
| 4.3        | Usage                       | Mostly regular, some portions are disused                                      |
|            |                             |                                                                                |
| 5.0        |                             | SIGNIFICANCE & VALUE CLASSIFICATION                                            |
| 5.1        | Townscape (Natural/Manmade) | The building has a very long façade along August Kranti Marg, Tejpal Road      |
|            | (                           | and a corner elevation at the Gowalia Tank intersection. It overlooks the      |
|            |                             | August Kranti Maidan and has an imposing presence on the intersection.         |
| 5.2        | Architectural Description   | Planning                                                                       |
|            |                             | Large archways in the centre of each of the blocks leads into entrance lobby.  |
|            |                             | From here, staircases lead to the upper floors that have narrow verandahs      |
|            |                             | from where the individual residences can be entered.                           |
|            |                             | Stylistic Classification                                                       |
|            |                             | This Colonial style building has a large footprint with 4 elevations, and is   |
|            |                             | divided into 4 blocks (Block A – at rear, Blocks B – along August Kranti       |
|            |                             | Marg, Block C – at the Gowalia Tank intersection and Block D – along Tejpal    |
|            |                             | Road).                                                                         |
|            |                             | The ground floor of all the blocks is greater in height than all the upper 3   |
|            |                             | floors. This level has arched openings, sometimes with verandahs and           |
|            |                             | rectangular slits above for light and ventilation. The brick masonry work is   |
|            |                             | Toolaring that only work to high and vortification. The brick maconing work to |

| 368     | SHRI MAHAVIR JAIN VIDYAL        | _AYA                                                                                 |
|---------|---------------------------------|--------------------------------------------------------------------------------------|
|         |                                 | finished with horizontal lines in the external plaster.                              |
|         |                                 | The upper storeys are divided into numerous bays the first and second floors         |
|         |                                 | have openings set within flat arches and the top storey has semicircular             |
|         |                                 | arched fenestrations. The bays are divided by striated vertical bands of             |
|         |                                 | masonry. Some of the bays are slightly projected outwards from the building          |
|         |                                 | line. These bays are flanked by a pair of slender round stone columns with           |
|         |                                 | carved Corinthian capitals and rising to a height of 2 floors. The facade is         |
|         |                                 | accented at corners by round bays with projecting balconies and overhangs.           |
|         |                                 | The elevation along August Kranti Marg has considerably transformed due to           |
|         |                                 | the presence of a line of retail stores and commercial establishments at the         |
|         |                                 | ground level and metal grills added to upper floor openings.                         |
| 5.3     | Intrinsic                       | Character Defining Elements                                                          |
| 5.5     | HILIHISIC                       | External                                                                             |
|         |                                 |                                                                                      |
|         |                                 | Urban edge accentuated with rounded cantilevered balconies on the corner,            |
|         |                                 | stucco pilasters, slender Corinthian columns, semi-circular and segmental            |
|         |                                 | arched openings, decorative parapet, jalis and stone brackets                        |
|         |                                 | Internal Timber stainess with descretive never nexts                                 |
| <i></i> | Value Classification            | Timber staircase with decorative newel posts                                         |
| 5.4     | Value Classification            | Existing Grade: Grade III Recommended Grade: Grade III                               |
|         |                                 | A(arc), A(cul), B(per), B(des), B(uu), I(sce), C(seh)                                |
|         |                                 | The building has architectural value with its massive façade. Housing one of         |
|         |                                 | the first hostels and library for students of the Jain community with a temple       |
|         |                                 | as well, it is also a culturally significant structure in terms of the period it was |
|         |                                 | built in, its design and usage.                                                      |
|         |                                 | This building and the intersection that it forms, along with the historic August     |
|         |                                 | Kranti Maidan on one side, is a major focal point along August Kranti Marg. It       |
|         |                                 | is especially visible when approached from Nana Chowk.                               |
| 6.0     |                                 | TOPOGRAPHY                                                                           |
| 6.1     | Floors                          | Ground + 3 upper                                                                     |
|         |                                 | 11                                                                                   |
| 7.0     |                                 | CONSTRUCTION                                                                         |
| 7.1     | Plinth                          | The plinth is constructed in Malad stone.                                            |
| 7.2     | Walls                           | The walls are constructed of load-bearing brick masonry.                             |
| 7.3     | Floor                           | The floors are timber framed.                                                        |
| 7.4     | Stairs                          | The staircases are timber framed.                                                    |
| 7.5     | Openings                        | Brick lined fenestrations, some arched, timber framed windows inset with             |
|         |                                 | wooden shutters and glass panels.                                                    |
| 7.6     | Roofing                         | Flat timber framed roof with a terrace.                                              |
| 7.7     | Articulation                    | Long brick pilasters with rusticated finish and round stone columns with             |
|         |                                 | carved capitals and bases on the façade.                                             |
|         |                                 | Curved corner stone balconies with paneled brick parapet walls and carved            |
|         |                                 | stone railings.                                                                      |
|         |                                 | Ornamental stone parapet wall and overhang at the terrace level supported            |
|         |                                 | by stone brackets imitating wooden joist ends.                                       |
| 7.8     | Finishes                        | Plastered external walls with horizontal grooves; internal walls are painted         |
| 7.9     | Interiors (Movable & Immovable) | The interiors have been altered extensively and do not conform to any style          |
|         |                                 | or genre.                                                                            |
| 7.10    | Compound/Fence/Gate             | All the four blocks have arched entrances with various modern gates.                 |