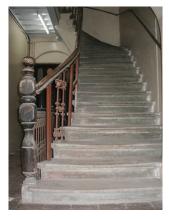

| 368     | SHRI MAHAVIR JAIN VIDYAL        | _AYA                                                                                 |
|---------|---------------------------------|--------------------------------------------------------------------------------------|
|         |                                 | finished with horizontal lines in the external plaster.                              |
|         |                                 | The upper storeys are divided into numerous bays the first and second floors         |
|         |                                 | have openings set within flat arches and the top storey has semicircular             |
|         |                                 | arched fenestrations. The bays are divided by striated vertical bands of             |
|         |                                 | masonry. Some of the bays are slightly projected outwards from the building          |
|         |                                 | line. These bays are flanked by a pair of slender round stone columns with           |
|         |                                 | carved Corinthian capitals and rising to a height of 2 floors. The facade is         |
|         |                                 | accented at corners by round bays with projecting balconies and overhangs.           |
|         |                                 | The elevation along August Kranti Marg has considerably transformed due to           |
|         |                                 | the presence of a line of retail stores and commercial establishments at the         |
|         |                                 | ground level and metal grills added to upper floor openings.                         |
| 5.3     | Intrinsic                       | Character Defining Elements                                                          |
| 5.5     | HILIHISIC                       | External                                                                             |
|         |                                 |                                                                                      |
|         |                                 | Urban edge accentuated with rounded cantilevered balconies on the corner,            |
|         |                                 | stucco pilasters, slender Corinthian columns, semi-circular and segmental            |
|         |                                 | arched openings, decorative parapet, jalis and stone brackets                        |
|         |                                 | Internal Timber stainess with descretive never nexts                                 |
| <i></i> | Value Classification            | Timber staircase with decorative newel posts                                         |
| 5.4     | Value Classification            | Existing Grade: Grade III Recommended Grade: Grade III                               |
|         |                                 | A(arc), A(cul), B(per), B(des), B(uu), I(sce), C(seh)                                |
|         |                                 | The building has architectural value with its massive façade. Housing one of         |
|         |                                 | the first hostels and library for students of the Jain community with a temple       |
|         |                                 | as well, it is also a culturally significant structure in terms of the period it was |
|         |                                 | built in, its design and usage.                                                      |
|         |                                 | This building and the intersection that it forms, along with the historic August     |
|         |                                 | Kranti Maidan on one side, is a major focal point along August Kranti Marg. It       |
|         |                                 | is especially visible when approached from Nana Chowk.                               |
| 6.0     |                                 | TOPOGRAPHY                                                                           |
| 6.1     | Floors                          | Ground + 3 upper                                                                     |
|         |                                 | 11                                                                                   |
| 7.0     |                                 | CONSTRUCTION                                                                         |
| 7.1     | Plinth                          | The plinth is constructed in Malad stone.                                            |
| 7.2     | Walls                           | The walls are constructed of load-bearing brick masonry.                             |
| 7.3     | Floor                           | The floors are timber framed.                                                        |
| 7.4     | Stairs                          | The staircases are timber framed.                                                    |
| 7.5     | Openings                        | Brick lined fenestrations, some arched, timber framed windows inset with             |
|         |                                 | wooden shutters and glass panels.                                                    |
| 7.6     | Roofing                         | Flat timber framed roof with a terrace.                                              |
| 7.7     | Articulation                    | Long brick pilasters with rusticated finish and round stone columns with             |
|         |                                 | carved capitals and bases on the façade.                                             |
|         |                                 | Curved corner stone balconies with paneled brick parapet walls and carved            |
|         |                                 | stone railings.                                                                      |
|         |                                 | Ornamental stone parapet wall and overhang at the terrace level supported            |
|         |                                 | by stone brackets imitating wooden joist ends.                                       |
| 7.8     | Finishes                        | Plastered external walls with horizontal grooves; internal walls are painted         |
| 7.9     | Interiors (Movable & Immovable) | The interiors have been altered extensively and do not conform to any style          |
|         |                                 | or genre.                                                                            |
| 7.10    | Compound/Fence/Gate             | All the four blocks have arched entrances with various modern gates.                 |