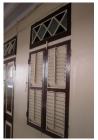

| 368     | SHRI MAHAVIR JAIN VIDYAL        | _AYA                                                                                 |
|---------|---------------------------------|--------------------------------------------------------------------------------------|
|         |                                 | finished with horizontal lines in the external plaster.                              |
|         |                                 | The upper storeys are divided into numerous bays the first and second floors         |
|         |                                 | have openings set within flat arches and the top storey has semicircular             |
|         |                                 | arched fenestrations. The bays are divided by striated vertical bands of             |
|         |                                 | masonry. Some of the bays are slightly projected outwards from the building          |
|         |                                 | line. These bays are flanked by a pair of slender round stone columns with           |
|         |                                 | carved Corinthian capitals and rising to a height of 2 floors. The facade is         |
|         |                                 | accented at corners by round bays with projecting balconies and overhangs.           |
|         |                                 | The elevation along August Kranti Marg has considerably transformed due to           |
|         |                                 | the presence of a line of retail stores and commercial establishments at the         |
|         |                                 | ground level and metal grills added to upper floor openings.                         |
| 5.3     | Intrinsic                       | Character Defining Elements                                                          |
| 5.5     | HILIHISIC                       | External                                                                             |
|         |                                 |                                                                                      |
|         |                                 | Urban edge accentuated with rounded cantilevered balconies on the corner,            |
|         |                                 | stucco pilasters, slender Corinthian columns, semi-circular and segmental            |
|         |                                 | arched openings, decorative parapet, jalis and stone brackets                        |
|         |                                 | Internal Timber stainess with descretive never nexts                                 |
| <i></i> | Value Classification            | Timber staircase with decorative newel posts                                         |
| 5.4     | Value Classification            | Existing Grade: Grade III Recommended Grade: Grade III                               |
|         |                                 | A(arc), A(cul), B(per), B(des), B(uu), I(sce), C(seh)                                |
|         |                                 | The building has architectural value with its massive façade. Housing one of         |
|         |                                 | the first hostels and library for students of the Jain community with a temple       |
|         |                                 | as well, it is also a culturally significant structure in terms of the period it was |
|         |                                 | built in, its design and usage.                                                      |
|         |                                 | This building and the intersection that it forms, along with the historic August     |
|         |                                 | Kranti Maidan on one side, is a major focal point along August Kranti Marg. It       |
|         |                                 | is especially visible when approached from Nana Chowk.                               |
| 6.0     |                                 | TOPOGRAPHY                                                                           |
| 6.1     | Floors                          | Ground + 3 upper                                                                     |
|         |                                 | 11                                                                                   |
| 7.0     |                                 | CONSTRUCTION                                                                         |
| 7.1     | Plinth                          | The plinth is constructed in Malad stone.                                            |
| 7.2     | Walls                           | The walls are constructed of load-bearing brick masonry.                             |
| 7.3     | Floor                           | The floors are timber framed.                                                        |
| 7.4     | Stairs                          | The staircases are timber framed.                                                    |
| 7.5     | Openings                        | Brick lined fenestrations, some arched, timber framed windows inset with             |
|         |                                 | wooden shutters and glass panels.                                                    |
| 7.6     | Roofing                         | Flat timber framed roof with a terrace.                                              |
| 7.7     | Articulation                    | Long brick pilasters with rusticated finish and round stone columns with             |
|         |                                 | carved capitals and bases on the façade.                                             |
|         |                                 | Curved corner stone balconies with paneled brick parapet walls and carved            |
|         |                                 | stone railings.                                                                      |
|         |                                 | Ornamental stone parapet wall and overhang at the terrace level supported            |
|         |                                 | by stone brackets imitating wooden joist ends.                                       |
| 7.8     | Finishes                        | Plastered external walls with horizontal grooves; internal walls are painted         |
| 7.9     | Interiors (Movable & Immovable) | The interiors have been altered extensively and do not conform to any style          |
|         |                                 | or genre.                                                                            |
| 7.10    | Compound/Fence/Gate             | All the four blocks have arched entrances with various modern gates.                 |

| 369          | 369 RAGHAVJI ROAD PRECINCT                       |                                                                                                                                              |  |  |
|--------------|--------------------------------------------------|----------------------------------------------------------------------------------------------------------------------------------------------|--|--|
|              |                                                  | 7. Botiwala Building                                                                                                                         |  |  |
|              |                                                  | Location : Raghavji road                                                                                                                     |  |  |
|              |                                                  | No of floors: G + 4                                                                                                                          |  |  |
|              |                                                  | Architectural style: Hybrid (Vernacular + Art Deco)                                                                                          |  |  |
|              |                                                  | Special features: Residential building with shops on ground floor located                                                                    |  |  |
|              |                                                  | at the junction of August Kranti Marg and Raghavji road. Façade articulation in Colonial (Edwardian) style with stucco moldings, cornice     |  |  |
|              |                                                  | bands and cornice balconies supported by decorative brackets. Typical                                                                        |  |  |
|              |                                                  | example of corner building with the rounded corner highlighted by                                                                            |  |  |
|              |                                                  | elaborate ornamentation and a dome.                                                                                                          |  |  |
|              |                                                  |                                                                                                                                              |  |  |
| 6.0          |                                                  | TOPOGRAPHY                                                                                                                                   |  |  |
| 6.1          | Floors                                           | Ground and 3 to 5 upper floors                                                                                                               |  |  |
|              |                                                  |                                                                                                                                              |  |  |
| 7.0          |                                                  | CONSTRUCTION                                                                                                                                 |  |  |
| 7.1          | Plinth                                           | The plinths are constructed of Malad stone masonry work.                                                                                     |  |  |
| 7.2          | Walls                                            | The walls are constructed of load-bearing Malad stone or brick masonry.                                                                      |  |  |
| 7.3          | Floor                                            | The floors are timber framed or reinforced cement concrete slabs.                                                                            |  |  |
| 7.4          | Stairs                                           | The staircases are timber framed or reinforced cement concrete.                                                                              |  |  |
| 7.5          | Openings                                         | Stone or brick lined fenestrations with timber framed windows inset with                                                                     |  |  |
|              |                                                  | wooden shutters and glass panels. Timber balconies with Art deco features                                                                    |  |  |
| 7.6          | Doofing                                          | along with Art Deco RCC balconies.  Flat timber framed or cement concrete slab roofs.                                                        |  |  |
| 7.6          | Roofing Articulation                             | The most striking feature of the entire streetscape is the cantilevered balcony                                                              |  |  |
| 1.1          | Articulation                                     | element protruding from each of the facades. Whether on Art Deco buildings                                                                   |  |  |
|              |                                                  | where the railings on the curving RCC balconies are in typical Art Deco                                                                      |  |  |
|              |                                                  | geometric designs and motifs, or elegant timber balconies on vernacular                                                                      |  |  |
|              |                                                  | style buildings which have cast iron or timber railings and coloured glass                                                                   |  |  |
|              |                                                  | panels-the balconies present on all building fronts on this sloping road gives                                                               |  |  |
|              |                                                  | it, its unique character.                                                                                                                    |  |  |
|              |                                                  | Ornamental limestone plaster work on the facades accentuating the                                                                            |  |  |
|              |                                                  | fenestrations including building entrances and windows is another distinctive                                                                |  |  |
|              |                                                  | feature of the buildings of Raghavji Road precinct.                                                                                          |  |  |
| 7.8          | Finishes                                         | The external walls are plastered and painted or have exposed stone work.                                                                     |  |  |
| 7.9          | Interiors(Movable&Immovable)                     | The interiors have been altered extensively by the tenants and hence none of                                                                 |  |  |
| 7 10         | Compound/Fonce/Cate                              | the original finishes remain.  The buildings are deviced of and compound wall or fonce or gate.                                              |  |  |
| 7.10<br>7.11 | Compound/Fence/Gate Curtilege/ Unbuilt space/out | The buildings are devoid of and compound wall or fence or gate  The buildings are planned narrowly and close to each other hence there is no |  |  |
| ' · · · ·    | buildings/landscape                              | space for landscape or out buildings                                                                                                         |  |  |
|              | buildings/landscaps                              | opado for fariadoapo or out ballaringo                                                                                                       |  |  |
| 8.0          |                                                  | SERVICES & UTILITIES                                                                                                                         |  |  |
| 8.1          | Lighting                                         | Electric light fixtures and natural light                                                                                                    |  |  |
| 8.2          | Ventilation                                      | Ceiling and wall-mounted electric fans, air-conditioning units and natural                                                                   |  |  |
|              |                                                  | ventilation through windows and balconies                                                                                                    |  |  |
| 8.3          | Electricity                                      | Electricity is supplied by the B.E.S.T.                                                                                                      |  |  |
| 8.4          | Water Supply                                     | Water supply is provided by the B.M.C.                                                                                                       |  |  |
| 8.5          | Drainage (Plumbing and sanitation)               | Rainwater down take pipes drains the water from the tiled roof. Water supply                                                                 |  |  |
|              |                                                  | pipes and soil pipes are connected to the toilet and wash areas.                                                                             |  |  |