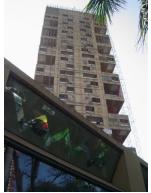

| 369 | RAGHAVJI ROAD PRECIN      | СТ                                                                                                                                                                                                                                                                                                                                                                                                                                                                                                                                                                                                                                                                                                                                                                                                                                                                                                                     |
|-----|---------------------------|------------------------------------------------------------------------------------------------------------------------------------------------------------------------------------------------------------------------------------------------------------------------------------------------------------------------------------------------------------------------------------------------------------------------------------------------------------------------------------------------------------------------------------------------------------------------------------------------------------------------------------------------------------------------------------------------------------------------------------------------------------------------------------------------------------------------------------------------------------------------------------------------------------------------|
|     |                           | precinct. The area forms significant corner buildings of outstanding value, both on outer and inner corner plots in the area.  The architectural character of the building has undergone a certain degree of change in the certain past, while retaining a significant portion worthy of preservation.                                                                                                                                                                                                                                                                                                                                                                                                                                                                                                                                                                                                                 |
| 5.2 | Architectural Description | Planning Most of the buildings in Raghavji road precinct are ground + upper 3/4/5 storey blocks containing apartments. All these buildings follow similar characteristics in style and planning for example the style that the buildings follow are Hybrid Vernacular along with Art Deco and almost have the planning like having marginal side open spaces and the front abutting directly into the pavements. Separated by a distinctive staircase block present in between the structure, projecting continuous balconies, receding top floors and sloping tiled roofs form the essential architectural vocabulary of the area. The façades have two sets of storied balconies symmetrically arranged and the buildings can be accessed directly from the road.  Stylistic Classification                                                                                                                          |
|     |                           | Out of the 8 buildings within the demarcated precinct, 3 are in the Art Deco style with external stone walls, curved cantilevered concrete balconies and Art Deco metal railings.  4 buildings are in a hybrid vernacular style with timber framed balconies projecting out of stone building facades, stained glass drop fascia, decorative cornice bands, entrance emphasized by a projected band of architrave with keystone pointing.  At the head of the Raghavji Road, facing August Kranti Marg is a rounded corner building in a hybrid Colonial style with a corner dome, projecting stone balconies and neo-Classic fenestrations.                                                                                                                                                                                                                                                                           |
| 5.3 | Intrinsic                 | Character Defining Elements External                                                                                                                                                                                                                                                                                                                                                                                                                                                                                                                                                                                                                                                                                                                                                                                                                                                                                   |
| 5.4 | Value Classification      | Uniformly balconied facades gives the ensemble a special unique character  Existing Grade: Grade III Recommended Grade: Grade III  A (arc), B(per), B(des), E, F, G(grp), I(sce)  The groups of buildings in this precinct have considerable architectural value with many of them being built in the 1930s Art Deco period and some in the 1920s hybrid vernacular style. The most striking features are the cantilevered balcony element protruding from each of the facades and the uniform height and scale of all the buildings, making up the unique streetscape along a sloping sight line.  Grade III (For street vistas)  1. Krishna Kunj  Location: Raghavji road  No of floors: G + 4  Architectural style: Art Deco  Special features: Apartment block abutting Raghavji road designed in art deco style. Concave façade and the rounded corners and simple railing are remarkable features of the façade. |

| 369 RAGHAVJI ROAD PRECIN | CT  |                                                                                                                           |
|--------------------------|-----|---------------------------------------------------------------------------------------------------------------------------|
|                          | 2.  | The Cliff                                                                                                                 |
|                          |     | Location : Raghavji road                                                                                                  |
|                          |     | No of floors: G + 4                                                                                                       |
|                          |     | Architectural style: Hybrid (Vernacular + Art Deco)                                                                       |
|                          |     | Special features: Apartment block abutting Raghavji road designed as a                                                    |
|                          |     | mix of Art Deco and vernacular styles. Façade partly cladded with                                                         |
|                          |     | coursed Malad stone, balconies with stained glass drop fascia and                                                         |
|                          |     | ornamental balustrade, decorative cornice at first and third levels are some of the remarkable features of the structure. |
|                          |     | Some of the remarkable leatures of the structure.                                                                         |
|                          | 3.  | Hill View                                                                                                                 |
|                          |     | Location : Raghavji road                                                                                                  |
|                          |     | No of floors: G + 3                                                                                                       |
|                          |     | Architectural style: Hybrid (Vernacular + Art Deco)                                                                       |
|                          |     | Special features: Apartment block abutting Raghavji road designed as a                                                    |
|                          |     | mix of Art Deco and vernacular styles. Coursed Malad stone façade,                                                        |
|                          |     | balconies with stained glass drop fascia and RCC balustrade are notable                                                   |
|                          |     | features of the façade.                                                                                                   |
|                          | 4   | Batrisi Bhavan                                                                                                            |
|                          | ··· | Location : Raghavji road                                                                                                  |
|                          |     | No of floors: G + 3                                                                                                       |
|                          |     | Architectural style: Hybrid (Vernacular + Art Deco)                                                                       |
|                          |     | Special features: Apartment block abutting Raghavji road designed as a                                                    |
|                          |     | mix of Art deco and Vernacular styles. Remarkably narrow structure                                                        |
|                          |     | having façade characteristics comparable with other structures along                                                      |
|                          |     | Raghavji road.                                                                                                            |
|                          | 5   | Rock View                                                                                                                 |
|                          | 0.  | Location : Raghavji road                                                                                                  |
|                          |     | No of floors: G + 4                                                                                                       |
|                          |     | Architectural style: Hybrid (Vernacular + Art Deco)                                                                       |
|                          |     | Special features: Apartment block abutting Raghavji road designed as a                                                    |
|                          |     | mix of Art deco and Vernacular styles. Façade partly cladded with Malad                                                   |
|                          |     | stone, stained glass drop fascia, ornamental balustrade and decorative                                                    |
|                          |     | RCC brackets supporting at first floor level are remarkable features of the                                               |
|                          |     | façade.                                                                                                                   |
|                          | 6.  | Tulsi Mahal                                                                                                               |
|                          |     | Location : Raghavji road                                                                                                  |
|                          |     | No of floors: G + 3                                                                                                       |
|                          |     | Architectural style: Hybrid (Vernacular + Art Deco)                                                                       |
|                          |     | Special features: Apartment block abutting Raghavji road designed as a                                                    |
|                          |     | mix of Art deco and Vernacular styles. Coursed Malad stone façade,                                                        |
|                          |     | balconies with stained glass drop fascia and elaborately designed                                                         |
|                          |     | balustrade along with substantially projected decorative cornice at terrace level are remarkable features of Tulsi Mahal. |
|                          |     | torrace level are remarkable realures of Fulst Maria.                                                                     |
|                          |     |                                                                                                                           |
|                          |     |                                                                                                                           |