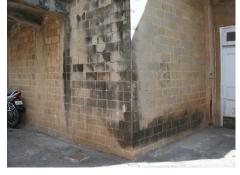

| 369  | RAGHAVJI ROAD PRECIN | CT                                                                                                                                                                                                                                                                                                                                                                                                             |
|------|----------------------|----------------------------------------------------------------------------------------------------------------------------------------------------------------------------------------------------------------------------------------------------------------------------------------------------------------------------------------------------------------------------------------------------------------|
| 12.0 |                      | ADDITIONAL NOTES/REFERENCES/DOCUMENTS AVAILABLE/RECOMMENDATIONS & SUGGESTIONS FOR IMPLEMENTATION                                                                                                                                                                                                                                                                                                               |
|      |                      | The group of buildings in this precinct has considerable architectural value with many of them being built in the 1930s Art Deco period and some in the 1920s hybrid vernacular style. The most striking features are the cantilevered balcony element protruding from each of the facades and the uniform height and scale of all the buildings, making up the unique streetscape along a sloping sight line. |

### 369 RAGHAVJI ROAD PRECINCT

GENERAL VIEWS OF THE PRECINCT