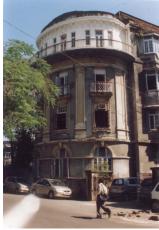

| 369 | RAGHAVJI ROAD PRECIN      | СТ                                                                                                                                                                                                                                                                                                                                                                                                                                                                                                                                                                                                                                                                                                                                                                                                                                                                                                                     |
|-----|---------------------------|------------------------------------------------------------------------------------------------------------------------------------------------------------------------------------------------------------------------------------------------------------------------------------------------------------------------------------------------------------------------------------------------------------------------------------------------------------------------------------------------------------------------------------------------------------------------------------------------------------------------------------------------------------------------------------------------------------------------------------------------------------------------------------------------------------------------------------------------------------------------------------------------------------------------|
|     |                           | precinct. The area forms significant corner buildings of outstanding value, both on outer and inner corner plots in the area.  The architectural character of the building has undergone a certain degree of change in the certain past, while retaining a significant portion worthy of preservation.                                                                                                                                                                                                                                                                                                                                                                                                                                                                                                                                                                                                                 |
| 5.2 | Architectural Description | Planning Most of the buildings in Raghavji road precinct are ground + upper 3/4/5 storey blocks containing apartments. All these buildings follow similar characteristics in style and planning for example the style that the buildings follow are Hybrid Vernacular along with Art Deco and almost have the planning like having marginal side open spaces and the front abutting directly into the pavements. Separated by a distinctive staircase block present in between the structure, projecting continuous balconies, receding top floors and sloping tiled roofs form the essential architectural vocabulary of the area. The façades have two sets of storied balconies symmetrically arranged and the buildings can be accessed directly from the road.  Stylistic Classification                                                                                                                          |
|     |                           | Out of the 8 buildings within the demarcated precinct, 3 are in the Art Deco style with external stone walls, curved cantilevered concrete balconies and Art Deco metal railings.  4 buildings are in a hybrid vernacular style with timber framed balconies projecting out of stone building facades, stained glass drop fascia, decorative cornice bands, entrance emphasized by a projected band of architrave with keystone pointing.  At the head of the Raghavji Road, facing August Kranti Marg is a rounded corner building in a hybrid Colonial style with a corner dome, projecting stone balconies and neo-Classic fenestrations.                                                                                                                                                                                                                                                                           |
| 5.3 | Intrinsic                 | Character Defining Elements External                                                                                                                                                                                                                                                                                                                                                                                                                                                                                                                                                                                                                                                                                                                                                                                                                                                                                   |
| 5.4 | Value Classification      | Uniformly balconied facades gives the ensemble a special unique character  Existing Grade: Grade III Recommended Grade: Grade III  A (arc), B(per), B(des), E, F, G(grp), I(sce)  The groups of buildings in this precinct have considerable architectural value with many of them being built in the 1930s Art Deco period and some in the 1920s hybrid vernacular style. The most striking features are the cantilevered balcony element protruding from each of the facades and the uniform height and scale of all the buildings, making up the unique streetscape along a sloping sight line.  Grade III (For street vistas)  1. Krishna Kunj  Location: Raghavji road  No of floors: G + 4  Architectural style: Art Deco  Special features: Apartment block abutting Raghavji road designed in art deco style. Concave façade and the rounded corners and simple railing are remarkable features of the façade. |