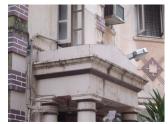

| 368     | SHRI MAHAVIR JAIN VIDYAL        | _AYA                                                                                 |
|---------|---------------------------------|--------------------------------------------------------------------------------------|
|         |                                 | finished with horizontal lines in the external plaster.                              |
|         |                                 | The upper storeys are divided into numerous bays the first and second floors         |
|         |                                 | have openings set within flat arches and the top storey has semicircular             |
|         |                                 | arched fenestrations. The bays are divided by striated vertical bands of             |
|         |                                 | masonry. Some of the bays are slightly projected outwards from the building          |
|         |                                 | line. These bays are flanked by a pair of slender round stone columns with           |
|         |                                 | carved Corinthian capitals and rising to a height of 2 floors. The facade is         |
|         |                                 | accented at corners by round bays with projecting balconies and overhangs.           |
|         |                                 | The elevation along August Kranti Marg has considerably transformed due to           |
|         |                                 | the presence of a line of retail stores and commercial establishments at the         |
|         |                                 | ground level and metal grills added to upper floor openings.                         |
| 5.3     | Intrinsic                       | Character Defining Elements                                                          |
| 5.5     | HILIHISIC                       | External                                                                             |
|         |                                 |                                                                                      |
|         |                                 | Urban edge accentuated with rounded cantilevered balconies on the corner,            |
|         |                                 | stucco pilasters, slender Corinthian columns, semi-circular and segmental            |
|         |                                 | arched openings, decorative parapet, jalis and stone brackets                        |
|         |                                 | Internal Timber stainess with descretive never nexts                                 |
| <i></i> | Value Classification            | Timber staircase with decorative newel posts                                         |
| 5.4     | Value Classification            | Existing Grade: Grade III Recommended Grade: Grade III                               |
|         |                                 | A(arc), A(cul), B(per), B(des), B(uu), I(sce), C(seh)                                |
|         |                                 | The building has architectural value with its massive façade. Housing one of         |
|         |                                 | the first hostels and library for students of the Jain community with a temple       |
|         |                                 | as well, it is also a culturally significant structure in terms of the period it was |
|         |                                 | built in, its design and usage.                                                      |
|         |                                 | This building and the intersection that it forms, along with the historic August     |
|         |                                 | Kranti Maidan on one side, is a major focal point along August Kranti Marg. It       |
|         |                                 | is especially visible when approached from Nana Chowk.                               |
| 6.0     |                                 | TOPOGRAPHY                                                                           |
| 6.1     | Floors                          | Ground + 3 upper                                                                     |
|         |                                 | 11                                                                                   |
| 7.0     |                                 | CONSTRUCTION                                                                         |
| 7.1     | Plinth                          | The plinth is constructed in Malad stone.                                            |
| 7.2     | Walls                           | The walls are constructed of load-bearing brick masonry.                             |
| 7.3     | Floor                           | The floors are timber framed.                                                        |
| 7.4     | Stairs                          | The staircases are timber framed.                                                    |
| 7.5     | Openings                        | Brick lined fenestrations, some arched, timber framed windows inset with             |
|         |                                 | wooden shutters and glass panels.                                                    |
| 7.6     | Roofing                         | Flat timber framed roof with a terrace.                                              |
| 7.7     | Articulation                    | Long brick pilasters with rusticated finish and round stone columns with             |
|         |                                 | carved capitals and bases on the façade.                                             |
|         |                                 | Curved corner stone balconies with paneled brick parapet walls and carved            |
|         |                                 | stone railings.                                                                      |
|         |                                 | Ornamental stone parapet wall and overhang at the terrace level supported            |
|         |                                 | by stone brackets imitating wooden joist ends.                                       |
| 7.8     | Finishes                        | Plastered external walls with horizontal grooves; internal walls are painted         |
| 7.9     | Interiors (Movable & Immovable) | The interiors have been altered extensively and do not conform to any style          |
|         |                                 | or genre.                                                                            |
| 7.10    | Compound/Fence/Gate             | All the four blocks have arched entrances with various modern gates.                 |

| 368  | SHRI MAHAVIR JAIN VIDYAL                         | AYA                                                                                                                                                                                                                                                                                                                                                                                                                                                                                                                                                                                                                       |  |
|------|--------------------------------------------------|---------------------------------------------------------------------------------------------------------------------------------------------------------------------------------------------------------------------------------------------------------------------------------------------------------------------------------------------------------------------------------------------------------------------------------------------------------------------------------------------------------------------------------------------------------------------------------------------------------------------------|--|
| 7.11 | Curtilege/ Unbuilt space/out buildings/landscape | None                                                                                                                                                                                                                                                                                                                                                                                                                                                                                                                                                                                                                      |  |
| 8.0  |                                                  | SERVICES & UTILITIES                                                                                                                                                                                                                                                                                                                                                                                                                                                                                                                                                                                                      |  |
| 8.1  | Lighting                                         | Electric light fixtures and natural light                                                                                                                                                                                                                                                                                                                                                                                                                                                                                                                                                                                 |  |
| 8.2  | Ventilation                                      | Ceiling and wall-mounted electric fans, air-conditioning units and natural ventilation through windows and balconies                                                                                                                                                                                                                                                                                                                                                                                                                                                                                                      |  |
| 8.3  | Electricity                                      | Electricity is supplied by the B.E.S.T.                                                                                                                                                                                                                                                                                                                                                                                                                                                                                                                                                                                   |  |
| 8.4  | Water Supply                                     | Water supply is provided by the B.M.C.                                                                                                                                                                                                                                                                                                                                                                                                                                                                                                                                                                                    |  |
| 8.5  | Drainage (Plumbing and sanitation)               | Rainwater downtake pipes drain the water from the tiled roof. Water supply pipes and soil pipes are connected to the toilet and wash areas.                                                                                                                                                                                                                                                                                                                                                                                                                                                                               |  |
| 8.6  | Fire Precaution                                  | None                                                                                                                                                                                                                                                                                                                                                                                                                                                                                                                                                                                                                      |  |
| 8.7  | Other (HVAC/BMC/Security<br>Systems)             | None                                                                                                                                                                                                                                                                                                                                                                                                                                                                                                                                                                                                                      |  |
| 9.0  |                                                  | CONDITION                                                                                                                                                                                                                                                                                                                                                                                                                                                                                                                                                                                                                 |  |
| 9.1  | Plinth                                           | Condition of the plinth is not good as discolouration due to rising damp is seen externally.                                                                                                                                                                                                                                                                                                                                                                                                                                                                                                                              |  |
| 9.2  | Walls                                            | Discoloration, peeling of plaster and surface damage due to the water seepage and ficus growth is seen on external walls.                                                                                                                                                                                                                                                                                                                                                                                                                                                                                                 |  |
| 9.3  | Floor                                            | The floors are free from all visible structural defects.                                                                                                                                                                                                                                                                                                                                                                                                                                                                                                                                                                  |  |
| 9.4  | Stairs                                           | Condition of the staircase is fairly good though some of the treads are worn out and in need of repairs.                                                                                                                                                                                                                                                                                                                                                                                                                                                                                                                  |  |
| 9.5  | Openings                                         | Mostly in a fairly good condition on the Block D but some of the openings including balconies have been completely transformed by addition of aluminum sliding windows and window A.C. units on the other blocks. Broken window frames on Block B.                                                                                                                                                                                                                                                                                                                                                                        |  |
| 9.6  | Roofing                                          | Requires annual maintenance including water-proofing treatment.                                                                                                                                                                                                                                                                                                                                                                                                                                                                                                                                                           |  |
| 9.7  | Articulation & Finishes                          | Some details are hidden by signboards or shutters, have been broken or show cracks and damage.                                                                                                                                                                                                                                                                                                                                                                                                                                                                                                                            |  |
| 9.8  | Services                                         | Need to be upgraded as many of the downtake pipes have corroded.                                                                                                                                                                                                                                                                                                                                                                                                                                                                                                                                                          |  |
| 9.9  | Outbuildings                                     | Not applicable                                                                                                                                                                                                                                                                                                                                                                                                                                                                                                                                                                                                            |  |
| 9.10 | Overall Condition                                | The building is in a weakened condition with many areas requiring structural consolidation, replastering of external wall, repair of damaged openings and other general maintenance work.  Maintenance level: Fairly good in Block C & D, but poor in Block A & B                                                                                                                                                                                                                                                                                                                                                         |  |
| 10.0 |                                                  | TRANSFORMATION                                                                                                                                                                                                                                                                                                                                                                                                                                                                                                                                                                                                            |  |
| 10.1 | Form                                             | None                                                                                                                                                                                                                                                                                                                                                                                                                                                                                                                                                                                                                      |  |
| 10.2 | Structure                                        | None                                                                                                                                                                                                                                                                                                                                                                                                                                                                                                                                                                                                                      |  |
| 10.3 | Articulation & Finishes                          | The ground floor of the building is completed altered due to the presence of retail shops and commercial establishments. Incongruous additions like shop tin chajjas, signboards, shutters, counters, shelving etc. hide the details and mar the building façade. Arches and other openings have been enclosed, rolling shutters added.  Metal grills and jalis on the openings completely hide original details and mar the façade. Window A.C. units have been placed on the external building wall with complete disregard for the elevation aesthetics. Other modern accretions on the facades include clothes lines. |  |