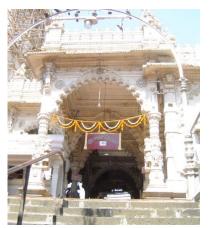

| 369 | RAGHAVJI ROAD PRECIN      | СТ                                                                                                                                                                                                                                                                                                                                                                                                                                                                                                                                                                                                                                                                                                                                                                                                                                                                                                                     |
|-----|---------------------------|------------------------------------------------------------------------------------------------------------------------------------------------------------------------------------------------------------------------------------------------------------------------------------------------------------------------------------------------------------------------------------------------------------------------------------------------------------------------------------------------------------------------------------------------------------------------------------------------------------------------------------------------------------------------------------------------------------------------------------------------------------------------------------------------------------------------------------------------------------------------------------------------------------------------|
|     |                           | precinct. The area forms significant corner buildings of outstanding value, both on outer and inner corner plots in the area.  The architectural character of the building has undergone a certain degree of change in the certain past, while retaining a significant portion worthy of preservation.                                                                                                                                                                                                                                                                                                                                                                                                                                                                                                                                                                                                                 |
| 5.2 | Architectural Description | Planning Most of the buildings in Raghavji road precinct are ground + upper 3/4/5 storey blocks containing apartments. All these buildings follow similar characteristics in style and planning for example the style that the buildings follow are Hybrid Vernacular along with Art Deco and almost have the planning like having marginal side open spaces and the front abutting directly into the pavements. Separated by a distinctive staircase block present in between the structure, projecting continuous balconies, receding top floors and sloping tiled roofs form the essential architectural vocabulary of the area. The façades have two sets of storied balconies symmetrically arranged and the buildings can be accessed directly from the road.  Stylistic Classification                                                                                                                          |
|     |                           | Out of the 8 buildings within the demarcated precinct, 3 are in the Art Deco style with external stone walls, curved cantilevered concrete balconies and Art Deco metal railings.  4 buildings are in a hybrid vernacular style with timber framed balconies projecting out of stone building facades, stained glass drop fascia, decorative cornice bands, entrance emphasized by a projected band of architrave with keystone pointing.  At the head of the Raghavji Road, facing August Kranti Marg is a rounded corner building in a hybrid Colonial style with a corner dome, projecting stone balconies and neo-Classic fenestrations.                                                                                                                                                                                                                                                                           |
| 5.3 | Intrinsic                 | Character Defining Elements External                                                                                                                                                                                                                                                                                                                                                                                                                                                                                                                                                                                                                                                                                                                                                                                                                                                                                   |
| 5.4 | Value Classification      | Uniformly balconied facades gives the ensemble a special unique character  Existing Grade: Grade III Recommended Grade: Grade III  A (arc), B(per), B(des), E, F, G(grp), I(sce)  The groups of buildings in this precinct have considerable architectural value with many of them being built in the 1930s Art Deco period and some in the 1920s hybrid vernacular style. The most striking features are the cantilevered balcony element protruding from each of the facades and the uniform height and scale of all the buildings, making up the unique streetscape along a sloping sight line.  Grade III (For street vistas)  1. Krishna Kunj  Location: Raghavji road  No of floors: G + 4  Architectural style: Art Deco  Special features: Apartment block abutting Raghavji road designed in art deco style. Concave façade and the rounded corners and simple railing are remarkable features of the façade. |

| 369 RAGHAVJI ROAD PRECIN | CT  |                                                                                                                           |
|--------------------------|-----|---------------------------------------------------------------------------------------------------------------------------|
|                          | 2.  | The Cliff                                                                                                                 |
|                          |     | Location : Raghavji road                                                                                                  |
|                          |     | No of floors: G + 4                                                                                                       |
|                          |     | Architectural style: Hybrid (Vernacular + Art Deco)                                                                       |
|                          |     | Special features: Apartment block abutting Raghavji road designed as a                                                    |
|                          |     | mix of Art Deco and vernacular styles. Façade partly cladded with                                                         |
|                          |     | coursed Malad stone, balconies with stained glass drop fascia and                                                         |
|                          |     | ornamental balustrade, decorative cornice at first and third levels are some of the remarkable features of the structure. |
|                          |     | Some of the remarkable leatures of the structure.                                                                         |
|                          | 3.  | Hill View                                                                                                                 |
|                          |     | Location : Raghavji road                                                                                                  |
|                          |     | No of floors: G + 3                                                                                                       |
|                          |     | Architectural style: Hybrid (Vernacular + Art Deco)                                                                       |
|                          |     | Special features: Apartment block abutting Raghavji road designed as a                                                    |
|                          |     | mix of Art Deco and vernacular styles. Coursed Malad stone façade,                                                        |
|                          |     | balconies with stained glass drop fascia and RCC balustrade are notable                                                   |
|                          |     | features of the façade.                                                                                                   |
|                          | 4   | Batrisi Bhavan                                                                                                            |
|                          | ··· | Location : Raghavji road                                                                                                  |
|                          |     | No of floors: G + 3                                                                                                       |
|                          |     | Architectural style: Hybrid (Vernacular + Art Deco)                                                                       |
|                          |     | Special features: Apartment block abutting Raghavji road designed as a                                                    |
|                          |     | mix of Art deco and Vernacular styles. Remarkably narrow structure                                                        |
|                          |     | having façade characteristics comparable with other structures along                                                      |
|                          |     | Raghavji road.                                                                                                            |
|                          | 5   | Rock View                                                                                                                 |
|                          | 0.  | Location : Raghavji road                                                                                                  |
|                          |     | No of floors: G + 4                                                                                                       |
|                          |     | Architectural style: Hybrid (Vernacular + Art Deco)                                                                       |
|                          |     | Special features: Apartment block abutting Raghavji road designed as a                                                    |
|                          |     | mix of Art deco and Vernacular styles. Façade partly cladded with Malad                                                   |
|                          |     | stone, stained glass drop fascia, ornamental balustrade and decorative                                                    |
|                          |     | RCC brackets supporting at first floor level are remarkable features of the                                               |
|                          |     | façade.                                                                                                                   |
|                          | 6.  | Tulsi Mahal                                                                                                               |
|                          |     | Location : Raghavji road                                                                                                  |
|                          |     | No of floors: G + 3                                                                                                       |
|                          |     | Architectural style: Hybrid (Vernacular + Art Deco)                                                                       |
|                          |     | Special features: Apartment block abutting Raghavji road designed as a                                                    |
|                          |     | mix of Art deco and Vernacular styles. Coursed Malad stone façade,                                                        |
|                          |     | balconies with stained glass drop fascia and elaborately designed                                                         |
|                          |     | balustrade along with substantially projected decorative cornice at terrace level are remarkable features of Tulsi Mahal. |
|                          |     | torrace level are remarkable realures of Fulst Maria.                                                                     |
|                          |     |                                                                                                                           |
|                          |     |                                                                                                                           |