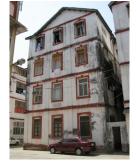

| 368        | SHRI MAHAVIR JAIN VIDYAL    | AYA                                                                            |
|------------|-----------------------------|--------------------------------------------------------------------------------|
| 1000       | Common Ref n                | no: 2005/GII/368                                                               |
| CAR        | Card No.: 51                |                                                                                |
| Sport Dece | Ward (Part): D              | 3.09                                                                           |
|            | CS No.: 1/556               | WALIA RANK                                                                     |
|            | Plot Area: 192              | 3.09                                                                           |
|            | B U Area: NA                | (40)                                                                           |
|            | Date: 31st Dece             | ember 04                                                                       |
|            | Record by: Abh              |                                                                                |
|            | Review by: Ais              | hwarva Tinnis SHRI MAHAVIR JAIN                                                |
|            |                             | ixt:AB                                                                         |
|            | Photo Ref: 368              |                                                                                |
| 1.0        |                             | DENOMINATION                                                                   |
| 1.1        | Name of Premises            | Shri Mahavir Jain Vidyalaya                                                    |
| 1.2        | Earlier Name                | Same                                                                           |
| 1.3        | Built In                    | Early 20th century Extension Date(if any) none                                 |
| 1.0        | Dant III                    | Extension Bate(ii arry) none                                                   |
| 2.0        |                             | ACCESS ROADS                                                                   |
| 2.1        | Main                        | August Kranti Marg                                                             |
| 2.2        | Subsidiary                  | Tejpal Road                                                                    |
| 2.2        | Cabolalary                  | rojparrodd                                                                     |
| 3.0        |                             | OWNERSHIP PATTERN                                                              |
| 3.1        | Present                     | Shri Mahavir Jain Vidyalaya                                                    |
| 3.2        | Past                        | Same                                                                           |
| 3.3        | Status                      | Trust                                                                          |
| 0.0        | Cidido                      | Trust                                                                          |
| 4.0        |                             | USE                                                                            |
| 4.1        | Present                     | Mixed use - Religious, educational, residential and commercial                 |
|            | 1.1999.11                   | (Jain library, temple, hostel and some commercial uses on the ground level     |
|            |                             | along August Kranti Marg).                                                     |
| 4.2        | Past                        | Same                                                                           |
| 4.3        | Usage                       | Mostly regular, some portions are disused                                      |
|            |                             |                                                                                |
| 5.0        |                             | SIGNIFICANCE & VALUE CLASSIFICATION                                            |
| 5.1        | Townscape (Natural/Manmade) | The building has a very long façade along August Kranti Marg, Tejpal Road      |
|            | (                           | and a corner elevation at the Gowalia Tank intersection. It overlooks the      |
|            |                             | August Kranti Maidan and has an imposing presence on the intersection.         |
| 5.2        | Architectural Description   | Planning                                                                       |
|            |                             | Large archways in the centre of each of the blocks leads into entrance lobby.  |
|            |                             | From here, staircases lead to the upper floors that have narrow verandahs      |
|            |                             | from where the individual residences can be entered.                           |
|            |                             | Stylistic Classification                                                       |
|            |                             | This Colonial style building has a large footprint with 4 elevations, and is   |
|            |                             | divided into 4 blocks (Block A – at rear, Blocks B – along August Kranti       |
|            |                             | Marg, Block C – at the Gowalia Tank intersection and Block D – along Tejpal    |
|            |                             | Road).                                                                         |
|            |                             | The ground floor of all the blocks is greater in height than all the upper 3   |
|            |                             | floors. This level has arched openings, sometimes with verandahs and           |
|            |                             | rectangular slits above for light and ventilation. The brick masonry work is   |
|            |                             | Toolaring that only work to high and vortification. The brick maconing work to |

| 368     | SHRI MAHAVIR JAIN VIDYAL        | _AYA                                                                                 |
|---------|---------------------------------|--------------------------------------------------------------------------------------|
|         |                                 | finished with horizontal lines in the external plaster.                              |
|         |                                 | The upper storeys are divided into numerous bays the first and second floors         |
|         |                                 | have openings set within flat arches and the top storey has semicircular             |
|         |                                 | arched fenestrations. The bays are divided by striated vertical bands of             |
|         |                                 | masonry. Some of the bays are slightly projected outwards from the building          |
|         |                                 | line. These bays are flanked by a pair of slender round stone columns with           |
|         |                                 | carved Corinthian capitals and rising to a height of 2 floors. The facade is         |
|         |                                 | accented at corners by round bays with projecting balconies and overhangs.           |
|         |                                 | The elevation along August Kranti Marg has considerably transformed due to           |
|         |                                 | the presence of a line of retail stores and commercial establishments at the         |
|         |                                 | ground level and metal grills added to upper floor openings.                         |
| 5.3     | Intrinsic                       | Character Defining Elements                                                          |
| 5.5     | HILIHISIC                       | External                                                                             |
|         |                                 |                                                                                      |
|         |                                 | Urban edge accentuated with rounded cantilevered balconies on the corner,            |
|         |                                 | stucco pilasters, slender Corinthian columns, semi-circular and segmental            |
|         |                                 | arched openings, decorative parapet, jalis and stone brackets                        |
|         |                                 | Internal Timber stainess with descretive never nexts                                 |
| <i></i> | Value Classification            | Timber staircase with decorative newel posts                                         |
| 5.4     | Value Classification            | Existing Grade: Grade III Recommended Grade: Grade III                               |
|         |                                 | A(arc), A(cul), B(per), B(des), B(uu), I(sce), C(seh)                                |
|         |                                 | The building has architectural value with its massive façade. Housing one of         |
|         |                                 | the first hostels and library for students of the Jain community with a temple       |
|         |                                 | as well, it is also a culturally significant structure in terms of the period it was |
|         |                                 | built in, its design and usage.                                                      |
|         |                                 | This building and the intersection that it forms, along with the historic August     |
|         |                                 | Kranti Maidan on one side, is a major focal point along August Kranti Marg. It       |
|         |                                 | is especially visible when approached from Nana Chowk.                               |
| 6.0     |                                 | TOPOGRAPHY                                                                           |
| 6.1     | Floors                          | Ground + 3 upper                                                                     |
|         |                                 | 11                                                                                   |
| 7.0     |                                 | CONSTRUCTION                                                                         |
| 7.1     | Plinth                          | The plinth is constructed in Malad stone.                                            |
| 7.2     | Walls                           | The walls are constructed of load-bearing brick masonry.                             |
| 7.3     | Floor                           | The floors are timber framed.                                                        |
| 7.4     | Stairs                          | The staircases are timber framed.                                                    |
| 7.5     | Openings                        | Brick lined fenestrations, some arched, timber framed windows inset with             |
|         |                                 | wooden shutters and glass panels.                                                    |
| 7.6     | Roofing                         | Flat timber framed roof with a terrace.                                              |
| 7.7     | Articulation                    | Long brick pilasters with rusticated finish and round stone columns with             |
|         |                                 | carved capitals and bases on the façade.                                             |
|         |                                 | Curved corner stone balconies with paneled brick parapet walls and carved            |
|         |                                 | stone railings.                                                                      |
|         |                                 | Ornamental stone parapet wall and overhang at the terrace level supported            |
|         |                                 | by stone brackets imitating wooden joist ends.                                       |
| 7.8     | Finishes                        | Plastered external walls with horizontal grooves; internal walls are painted         |
| 7.9     | Interiors (Movable & Immovable) | The interiors have been altered extensively and do not conform to any style          |
|         |                                 | or genre.                                                                            |
| 7.10    | Compound/Fence/Gate             | All the four blocks have arched entrances with various modern gates.                 |