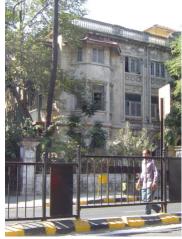

| 368        | SHRI MAHAVIR JAIN VIDYAL    | AYA                                                                            |
|------------|-----------------------------|--------------------------------------------------------------------------------|
| 1000       | Common Ref n                | no: 2005/GII/368                                                               |
| CAR        | Card No.: 51                |                                                                                |
| Sport Dece | Ward (Part): D              | 3.09                                                                           |
|            | CS No.: 1/556               | WALIA RANK                                                                     |
|            | Plot Area: 192              | 3.09                                                                           |
|            | B U Area: NA                | (40)                                                                           |
|            | Date: 31st Dece             | ember 04                                                                       |
|            | Record by: Abh              |                                                                                |
|            | Review by: Ais              | hwarva Tinnis SHRI MAHAVIR JAIN                                                |
|            |                             | ixt:AB                                                                         |
|            | Photo Ref: 368              |                                                                                |
| 1.0        |                             | DENOMINATION                                                                   |
| 1.1        | Name of Premises            | Shri Mahavir Jain Vidyalaya                                                    |
| 1.2        | Earlier Name                | Same                                                                           |
| 1.3        | Built In                    | Early 20th century Extension Date(if any) none                                 |
| 1.0        | Dant III                    | Extension Bate(ii arry) none                                                   |
| 2.0        |                             | ACCESS ROADS                                                                   |
| 2.1        | Main                        | August Kranti Marg                                                             |
| 2.2        | Subsidiary                  | Tejpal Road                                                                    |
| 2.2        | Cabolalary                  | rojparrodd                                                                     |
| 3.0        |                             | OWNERSHIP PATTERN                                                              |
| 3.1        | Present                     | Shri Mahavir Jain Vidyalaya                                                    |
| 3.2        | Past                        | Same                                                                           |
| 3.3        | Status                      | Trust                                                                          |
| 0.0        | Cidido                      | Trust                                                                          |
| 4.0        |                             | USE                                                                            |
| 4.1        | Present                     | Mixed use - Religious, educational, residential and commercial                 |
|            | 1.1999.11                   | (Jain library, temple, hostel and some commercial uses on the ground level     |
|            |                             | along August Kranti Marg).                                                     |
| 4.2        | Past                        | Same                                                                           |
| 4.3        | Usage                       | Mostly regular, some portions are disused                                      |
|            |                             |                                                                                |
| 5.0        |                             | SIGNIFICANCE & VALUE CLASSIFICATION                                            |
| 5.1        | Townscape (Natural/Manmade) | The building has a very long façade along August Kranti Marg, Tejpal Road      |
|            | (                           | and a corner elevation at the Gowalia Tank intersection. It overlooks the      |
|            |                             | August Kranti Maidan and has an imposing presence on the intersection.         |
| 5.2        | Architectural Description   | Planning                                                                       |
|            |                             | Large archways in the centre of each of the blocks leads into entrance lobby.  |
|            |                             | From here, staircases lead to the upper floors that have narrow verandahs      |
|            |                             | from where the individual residences can be entered.                           |
|            |                             | Stylistic Classification                                                       |
|            |                             | This Colonial style building has a large footprint with 4 elevations, and is   |
|            |                             | divided into 4 blocks (Block A – at rear, Blocks B – along August Kranti       |
|            |                             | Marg, Block C – at the Gowalia Tank intersection and Block D – along Tejpal    |
|            |                             | Road).                                                                         |
|            |                             | The ground floor of all the blocks is greater in height than all the upper 3   |
|            |                             | floors. This level has arched openings, sometimes with verandahs and           |
|            |                             | rectangular slits above for light and ventilation. The brick masonry work is   |
|            |                             | Toolaring that only work to high and vortification. The brick maconing work to |

| 368     | SHRI MAHAVIR JAIN VIDYAL        | _AYA                                                                                 |
|---------|---------------------------------|--------------------------------------------------------------------------------------|
|         |                                 | finished with horizontal lines in the external plaster.                              |
|         |                                 | The upper storeys are divided into numerous bays the first and second floors         |
|         |                                 | have openings set within flat arches and the top storey has semicircular             |
|         |                                 | arched fenestrations. The bays are divided by striated vertical bands of             |
|         |                                 | masonry. Some of the bays are slightly projected outwards from the building          |
|         |                                 | line. These bays are flanked by a pair of slender round stone columns with           |
|         |                                 | carved Corinthian capitals and rising to a height of 2 floors. The facade is         |
|         |                                 | accented at corners by round bays with projecting balconies and overhangs.           |
|         |                                 | The elevation along August Kranti Marg has considerably transformed due to           |
|         |                                 | the presence of a line of retail stores and commercial establishments at the         |
|         |                                 | ground level and metal grills added to upper floor openings.                         |
| 5.3     | Intrinsic                       | Character Defining Elements                                                          |
| 5.5     | HILIHISIC                       | External                                                                             |
|         |                                 |                                                                                      |
|         |                                 | Urban edge accentuated with rounded cantilevered balconies on the corner,            |
|         |                                 | stucco pilasters, slender Corinthian columns, semi-circular and segmental            |
|         |                                 | arched openings, decorative parapet, jalis and stone brackets                        |
|         |                                 | Internal Timber stainess with descretive never nexts                                 |
| <i></i> | Value Classification            | Timber staircase with decorative newel posts                                         |
| 5.4     | Value Classification            | Existing Grade: Grade III Recommended Grade: Grade III                               |
|         |                                 | A(arc), A(cul), B(per), B(des), B(uu), I(sce), C(seh)                                |
|         |                                 | The building has architectural value with its massive façade. Housing one of         |
|         |                                 | the first hostels and library for students of the Jain community with a temple       |
|         |                                 | as well, it is also a culturally significant structure in terms of the period it was |
|         |                                 | built in, its design and usage.                                                      |
|         |                                 | This building and the intersection that it forms, along with the historic August     |
|         |                                 | Kranti Maidan on one side, is a major focal point along August Kranti Marg. It       |
|         |                                 | is especially visible when approached from Nana Chowk.                               |
| 6.0     |                                 | TOPOGRAPHY                                                                           |
| 6.1     | Floors                          | Ground + 3 upper                                                                     |
|         |                                 | 11                                                                                   |
| 7.0     |                                 | CONSTRUCTION                                                                         |
| 7.1     | Plinth                          | The plinth is constructed in Malad stone.                                            |
| 7.2     | Walls                           | The walls are constructed of load-bearing brick masonry.                             |
| 7.3     | Floor                           | The floors are timber framed.                                                        |
| 7.4     | Stairs                          | The staircases are timber framed.                                                    |
| 7.5     | Openings                        | Brick lined fenestrations, some arched, timber framed windows inset with             |
|         |                                 | wooden shutters and glass panels.                                                    |
| 7.6     | Roofing                         | Flat timber framed roof with a terrace.                                              |
| 7.7     | Articulation                    | Long brick pilasters with rusticated finish and round stone columns with             |
|         |                                 | carved capitals and bases on the façade.                                             |
|         |                                 | Curved corner stone balconies with paneled brick parapet walls and carved            |
|         |                                 | stone railings.                                                                      |
|         |                                 | Ornamental stone parapet wall and overhang at the terrace level supported            |
|         |                                 | by stone brackets imitating wooden joist ends.                                       |
| 7.8     | Finishes                        | Plastered external walls with horizontal grooves; internal walls are painted         |
| 7.9     | Interiors (Movable & Immovable) | The interiors have been altered extensively and do not conform to any style          |
|         |                                 | or genre.                                                                            |
| 7.10    | Compound/Fence/Gate             | All the four blocks have arched entrances with various modern gates.                 |