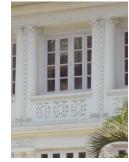

| 368     | SHRI MAHAVIR JAIN VIDYAL        | _AYA                                                                                 |
|---------|---------------------------------|--------------------------------------------------------------------------------------|
|         |                                 | finished with horizontal lines in the external plaster.                              |
|         |                                 | The upper storeys are divided into numerous bays the first and second floors         |
|         |                                 | have openings set within flat arches and the top storey has semicircular             |
|         |                                 | arched fenestrations. The bays are divided by striated vertical bands of             |
|         |                                 | masonry. Some of the bays are slightly projected outwards from the building          |
|         |                                 | line. These bays are flanked by a pair of slender round stone columns with           |
|         |                                 | carved Corinthian capitals and rising to a height of 2 floors. The facade is         |
|         |                                 | accented at corners by round bays with projecting balconies and overhangs.           |
|         |                                 | The elevation along August Kranti Marg has considerably transformed due to           |
|         |                                 | the presence of a line of retail stores and commercial establishments at the         |
|         |                                 | ground level and metal grills added to upper floor openings.                         |
| 5.3     | Intrinsic                       | Character Defining Elements                                                          |
| 5.5     | HILIHISIC                       | External                                                                             |
|         |                                 |                                                                                      |
|         |                                 | Urban edge accentuated with rounded cantilevered balconies on the corner,            |
|         |                                 | stucco pilasters, slender Corinthian columns, semi-circular and segmental            |
|         |                                 | arched openings, decorative parapet, jalis and stone brackets                        |
|         |                                 | Internal Timber stainess with descretive never nexts                                 |
| <i></i> | Value Classification            | Timber staircase with decorative newel posts                                         |
| 5.4     | Value Classification            | Existing Grade: Grade III Recommended Grade: Grade III                               |
|         |                                 | A(arc), A(cul), B(per), B(des), B(uu), I(sce), C(seh)                                |
|         |                                 | The building has architectural value with its massive façade. Housing one of         |
|         |                                 | the first hostels and library for students of the Jain community with a temple       |
|         |                                 | as well, it is also a culturally significant structure in terms of the period it was |
|         |                                 | built in, its design and usage.                                                      |
|         |                                 | This building and the intersection that it forms, along with the historic August     |
|         |                                 | Kranti Maidan on one side, is a major focal point along August Kranti Marg. It       |
|         |                                 | is especially visible when approached from Nana Chowk.                               |
| 6.0     |                                 | TOPOGRAPHY                                                                           |
| 6.1     | Floors                          | Ground + 3 upper                                                                     |
|         |                                 | 11                                                                                   |
| 7.0     |                                 | CONSTRUCTION                                                                         |
| 7.1     | Plinth                          | The plinth is constructed in Malad stone.                                            |
| 7.2     | Walls                           | The walls are constructed of load-bearing brick masonry.                             |
| 7.3     | Floor                           | The floors are timber framed.                                                        |
| 7.4     | Stairs                          | The staircases are timber framed.                                                    |
| 7.5     | Openings                        | Brick lined fenestrations, some arched, timber framed windows inset with             |
|         |                                 | wooden shutters and glass panels.                                                    |
| 7.6     | Roofing                         | Flat timber framed roof with a terrace.                                              |
| 7.7     | Articulation                    | Long brick pilasters with rusticated finish and round stone columns with             |
|         |                                 | carved capitals and bases on the façade.                                             |
|         |                                 | Curved corner stone balconies with paneled brick parapet walls and carved            |
|         |                                 | stone railings.                                                                      |
|         |                                 | Ornamental stone parapet wall and overhang at the terrace level supported            |
|         |                                 | by stone brackets imitating wooden joist ends.                                       |
| 7.8     | Finishes                        | Plastered external walls with horizontal grooves; internal walls are painted         |
| 7.9     | Interiors (Movable & Immovable) | The interiors have been altered extensively and do not conform to any style          |
|         |                                 | or genre.                                                                            |
| 7.10    | Compound/Fence/Gate             | All the four blocks have arched entrances with various modern gates.                 |

| 369          | 369 RAGHAVJI ROAD PRECINCT                       |                                                                                                                                              |  |  |
|--------------|--------------------------------------------------|----------------------------------------------------------------------------------------------------------------------------------------------|--|--|
|              |                                                  | 7. Botiwala Building                                                                                                                         |  |  |
|              |                                                  | Location : Raghavji road                                                                                                                     |  |  |
|              |                                                  | No of floors: G + 4                                                                                                                          |  |  |
|              |                                                  | Architectural style: Hybrid (Vernacular + Art Deco)                                                                                          |  |  |
|              |                                                  | Special features: Residential building with shops on ground floor located                                                                    |  |  |
|              |                                                  | at the junction of August Kranti Marg and Raghavji road. Façade articulation in Colonial (Edwardian) style with stucco moldings, cornice     |  |  |
|              |                                                  | bands and cornice balconies supported by decorative brackets. Typical                                                                        |  |  |
|              |                                                  | example of corner building with the rounded corner highlighted by                                                                            |  |  |
|              |                                                  | elaborate ornamentation and a dome.                                                                                                          |  |  |
|              |                                                  |                                                                                                                                              |  |  |
| 6.0          |                                                  | TOPOGRAPHY                                                                                                                                   |  |  |
| 6.1          | Floors                                           | Ground and 3 to 5 upper floors                                                                                                               |  |  |
|              |                                                  |                                                                                                                                              |  |  |
| 7.0          |                                                  | CONSTRUCTION                                                                                                                                 |  |  |
| 7.1          | Plinth                                           | The plinths are constructed of Malad stone masonry work.                                                                                     |  |  |
| 7.2          | Walls                                            | The walls are constructed of load-bearing Malad stone or brick masonry.                                                                      |  |  |
| 7.3          | Floor                                            | The floors are timber framed or reinforced cement concrete slabs.                                                                            |  |  |
| 7.4          | Stairs                                           | The staircases are timber framed or reinforced cement concrete.                                                                              |  |  |
| 7.5          | Openings                                         | Stone or brick lined fenestrations with timber framed windows inset with                                                                     |  |  |
|              |                                                  | wooden shutters and glass panels. Timber balconies with Art deco features                                                                    |  |  |
| 7.6          | Doofing                                          | along with Art Deco RCC balconies.  Flat timber framed or cement concrete slab roofs.                                                        |  |  |
| 7.6          | Roofing Articulation                             | The most striking feature of the entire streetscape is the cantilevered balcony                                                              |  |  |
| 1.1          | Articulation                                     | element protruding from each of the facades. Whether on Art Deco buildings                                                                   |  |  |
|              |                                                  | where the railings on the curving RCC balconies are in typical Art Deco                                                                      |  |  |
|              |                                                  | geometric designs and motifs, or elegant timber balconies on vernacular                                                                      |  |  |
|              |                                                  | style buildings which have cast iron or timber railings and coloured glass                                                                   |  |  |
|              |                                                  | panels-the balconies present on all building fronts on this sloping road gives                                                               |  |  |
|              |                                                  | it, its unique character.                                                                                                                    |  |  |
|              |                                                  | Ornamental limestone plaster work on the facades accentuating the                                                                            |  |  |
|              |                                                  | fenestrations including building entrances and windows is another distinctive                                                                |  |  |
|              |                                                  | feature of the buildings of Raghavji Road precinct.                                                                                          |  |  |
| 7.8          | Finishes                                         | The external walls are plastered and painted or have exposed stone work.                                                                     |  |  |
| 7.9          | Interiors(Movable&Immovable)                     | The interiors have been altered extensively by the tenants and hence none of                                                                 |  |  |
| 7 10         | Compound/Fonce/Cate                              | the original finishes remain.  The buildings are deviced of and compound wall or fonce or gate.                                              |  |  |
| 7.10<br>7.11 | Compound/Fence/Gate Curtilege/ Unbuilt space/out | The buildings are devoid of and compound wall or fence or gate  The buildings are planned narrowly and close to each other hence there is no |  |  |
| ' · · · ·    | buildings/landscape                              | space for landscape or out buildings                                                                                                         |  |  |
|              | buildings/landscaps                              | opado for fariadoapo or out ballaringo                                                                                                       |  |  |
| 8.0          |                                                  | SERVICES & UTILITIES                                                                                                                         |  |  |
| 8.1          | Lighting                                         | Electric light fixtures and natural light                                                                                                    |  |  |
| 8.2          | Ventilation                                      | Ceiling and wall-mounted electric fans, air-conditioning units and natural                                                                   |  |  |
|              |                                                  | ventilation through windows and balconies                                                                                                    |  |  |
| 8.3          | Electricity                                      | Electricity is supplied by the B.E.S.T.                                                                                                      |  |  |
| 8.4          | Water Supply                                     | Water supply is provided by the B.M.C.                                                                                                       |  |  |
| 8.5          | Drainage (Plumbing and sanitation)               | Rainwater down take pipes drains the water from the tiled roof. Water supply                                                                 |  |  |
|              |                                                  | pipes and soil pipes are connected to the toilet and wash areas.                                                                             |  |  |