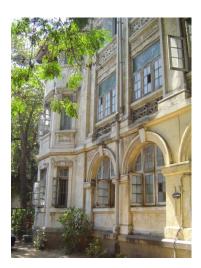

| 368        | SHRI MAHAVIR JAIN VIDYAL    | AYA                                                                            |
|------------|-----------------------------|--------------------------------------------------------------------------------|
| 1000       | Common Ref n                | no: 2005/GII/368                                                               |
| CAR        | Card No.: 51                |                                                                                |
| Sport Dece | Ward (Part): D              | 3.09                                                                           |
|            | CS No.: 1/556               | WALIA RANK                                                                     |
|            | Plot Area: 192              | 3.09                                                                           |
|            | B U Area: NA                | (40)                                                                           |
|            | Date: 31st Dece             | ember 04                                                                       |
|            | Record by: Abh              |                                                                                |
|            | Review by: Ais              | hwarva Tinnis SHRI MAHAVIR JAIN                                                |
|            |                             | ixt:AB                                                                         |
|            | Photo Ref: 368              |                                                                                |
| 1.0        |                             | DENOMINATION                                                                   |
| 1.1        | Name of Premises            | Shri Mahavir Jain Vidyalaya                                                    |
| 1.2        | Earlier Name                | Same                                                                           |
| 1.3        | Built In                    | Early 20th century Extension Date(if any) none                                 |
| 1.0        | Dant III                    | Extension Bate(ii arry) none                                                   |
| 2.0        |                             | ACCESS ROADS                                                                   |
| 2.1        | Main                        | August Kranti Marg                                                             |
| 2.2        | Subsidiary                  | Tejpal Road                                                                    |
| 2.2        | Cabolalary                  | rojparrodd                                                                     |
| 3.0        |                             | OWNERSHIP PATTERN                                                              |
| 3.1        | Present                     | Shri Mahavir Jain Vidyalaya                                                    |
| 3.2        | Past                        | Same                                                                           |
| 3.3        | Status                      | Trust                                                                          |
| 0.0        | Cidido                      | Trust                                                                          |
| 4.0        |                             | USE                                                                            |
| 4.1        | Present                     | Mixed use - Religious, educational, residential and commercial                 |
|            | 1.1999.11                   | (Jain library, temple, hostel and some commercial uses on the ground level     |
|            |                             | along August Kranti Marg).                                                     |
| 4.2        | Past                        | Same                                                                           |
| 4.3        | Usage                       | Mostly regular, some portions are disused                                      |
|            |                             |                                                                                |
| 5.0        |                             | SIGNIFICANCE & VALUE CLASSIFICATION                                            |
| 5.1        | Townscape (Natural/Manmade) | The building has a very long façade along August Kranti Marg, Tejpal Road      |
|            | (                           | and a corner elevation at the Gowalia Tank intersection. It overlooks the      |
|            |                             | August Kranti Maidan and has an imposing presence on the intersection.         |
| 5.2        | Architectural Description   | Planning                                                                       |
|            |                             | Large archways in the centre of each of the blocks leads into entrance lobby.  |
|            |                             | From here, staircases lead to the upper floors that have narrow verandahs      |
|            |                             | from where the individual residences can be entered.                           |
|            |                             | Stylistic Classification                                                       |
|            |                             | This Colonial style building has a large footprint with 4 elevations, and is   |
|            |                             | divided into 4 blocks (Block A – at rear, Blocks B – along August Kranti       |
|            |                             | Marg, Block C – at the Gowalia Tank intersection and Block D – along Tejpal    |
|            |                             | Road).                                                                         |
|            |                             | The ground floor of all the blocks is greater in height than all the upper 3   |
|            |                             | floors. This level has arched openings, sometimes with verandahs and           |
|            |                             | rectangular slits above for light and ventilation. The brick masonry work is   |
|            |                             | Toolaring that only work to high and vortification. The brick maconing work to |

| 368     | SHRI MAHAVIR JAIN VIDYAL        | _AYA                                                                                 |
|---------|---------------------------------|--------------------------------------------------------------------------------------|
|         |                                 | finished with horizontal lines in the external plaster.                              |
|         |                                 | The upper storeys are divided into numerous bays the first and second floors         |
|         |                                 | have openings set within flat arches and the top storey has semicircular             |
|         |                                 | arched fenestrations. The bays are divided by striated vertical bands of             |
|         |                                 | masonry. Some of the bays are slightly projected outwards from the building          |
|         |                                 | line. These bays are flanked by a pair of slender round stone columns with           |
|         |                                 | carved Corinthian capitals and rising to a height of 2 floors. The facade is         |
|         |                                 | accented at corners by round bays with projecting balconies and overhangs.           |
|         |                                 | The elevation along August Kranti Marg has considerably transformed due to           |
|         |                                 | the presence of a line of retail stores and commercial establishments at the         |
|         |                                 | ground level and metal grills added to upper floor openings.                         |
| 5.3     | Intrinsic                       | Character Defining Elements                                                          |
| 5.5     | HILIHISIC                       | External                                                                             |
|         |                                 |                                                                                      |
|         |                                 | Urban edge accentuated with rounded cantilevered balconies on the corner,            |
|         |                                 | stucco pilasters, slender Corinthian columns, semi-circular and segmental            |
|         |                                 | arched openings, decorative parapet, jalis and stone brackets                        |
|         |                                 | Internal Timber stainess with descretive never nexts                                 |
| <i></i> | Value Classification            | Timber staircase with decorative newel posts                                         |
| 5.4     | Value Classification            | Existing Grade: Grade III Recommended Grade: Grade III                               |
|         |                                 | A(arc), A(cul), B(per), B(des), B(uu), I(sce), C(seh)                                |
|         |                                 | The building has architectural value with its massive façade. Housing one of         |
|         |                                 | the first hostels and library for students of the Jain community with a temple       |
|         |                                 | as well, it is also a culturally significant structure in terms of the period it was |
|         |                                 | built in, its design and usage.                                                      |
|         |                                 | This building and the intersection that it forms, along with the historic August     |
|         |                                 | Kranti Maidan on one side, is a major focal point along August Kranti Marg. It       |
|         |                                 | is especially visible when approached from Nana Chowk.                               |
| 6.0     |                                 | TOPOGRAPHY                                                                           |
| 6.1     | Floors                          | Ground + 3 upper                                                                     |
|         |                                 | 11                                                                                   |
| 7.0     |                                 | CONSTRUCTION                                                                         |
| 7.1     | Plinth                          | The plinth is constructed in Malad stone.                                            |
| 7.2     | Walls                           | The walls are constructed of load-bearing brick masonry.                             |
| 7.3     | Floor                           | The floors are timber framed.                                                        |
| 7.4     | Stairs                          | The staircases are timber framed.                                                    |
| 7.5     | Openings                        | Brick lined fenestrations, some arched, timber framed windows inset with             |
|         |                                 | wooden shutters and glass panels.                                                    |
| 7.6     | Roofing                         | Flat timber framed roof with a terrace.                                              |
| 7.7     | Articulation                    | Long brick pilasters with rusticated finish and round stone columns with             |
|         |                                 | carved capitals and bases on the façade.                                             |
|         |                                 | Curved corner stone balconies with paneled brick parapet walls and carved            |
|         |                                 | stone railings.                                                                      |
|         |                                 | Ornamental stone parapet wall and overhang at the terrace level supported            |
|         |                                 | by stone brackets imitating wooden joist ends.                                       |
| 7.8     | Finishes                        | Plastered external walls with horizontal grooves; internal walls are painted         |
| 7.9     | Interiors (Movable & Immovable) | The interiors have been altered extensively and do not conform to any style          |
|         |                                 | or genre.                                                                            |
| 7.10    | Compound/Fence/Gate             | All the four blocks have arched entrances with various modern gates.                 |