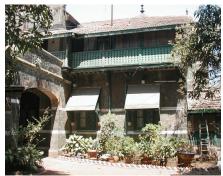

| 368        | SHRI MAHAVIR JAIN VIDYAL    | AYA                                                                            |
|------------|-----------------------------|--------------------------------------------------------------------------------|
| 1000       | Common Ref n                | no: 2005/GII/368                                                               |
| CAR        | Card No.: 51                |                                                                                |
| Sport Dece | Ward (Part): D              | 3.09                                                                           |
|            | CS No.: 1/556               | WALIA RANK                                                                     |
|            | Plot Area: 192              | 3.09                                                                           |
|            | B U Area: NA                | (40)                                                                           |
|            | Date: 31st Dece             | ember 04                                                                       |
|            | Record by: Abh              |                                                                                |
|            | Review by: Ais              | hwarva Tinnis SHRI MAHAVIR JAIN                                                |
|            |                             | ixt:AB                                                                         |
|            | Photo Ref: 368              |                                                                                |
| 1.0        |                             | DENOMINATION                                                                   |
| 1.1        | Name of Premises            | Shri Mahavir Jain Vidyalaya                                                    |
| 1.2        | Earlier Name                | Same                                                                           |
| 1.3        | Built In                    | Early 20th century Extension Date(if any) none                                 |
| 1.0        | Dant III                    | Extension Bate(ii arry) none                                                   |
| 2.0        |                             | ACCESS ROADS                                                                   |
| 2.1        | Main                        | August Kranti Marg                                                             |
| 2.2        | Subsidiary                  | Tejpal Road                                                                    |
| 2.2        | Cabolalary                  | rojparrodd                                                                     |
| 3.0        |                             | OWNERSHIP PATTERN                                                              |
| 3.1        | Present                     | Shri Mahavir Jain Vidyalaya                                                    |
| 3.2        | Past                        | Same                                                                           |
| 3.3        | Status                      | Trust                                                                          |
| 0.0        | Cidido                      | Trust                                                                          |
| 4.0        |                             | USE                                                                            |
| 4.1        | Present                     | Mixed use - Religious, educational, residential and commercial                 |
|            | 1.1999.11                   | (Jain library, temple, hostel and some commercial uses on the ground level     |
|            |                             | along August Kranti Marg).                                                     |
| 4.2        | Past                        | Same                                                                           |
| 4.3        | Usage                       | Mostly regular, some portions are disused                                      |
|            |                             |                                                                                |
| 5.0        |                             | SIGNIFICANCE & VALUE CLASSIFICATION                                            |
| 5.1        | Townscape (Natural/Manmade) | The building has a very long façade along August Kranti Marg, Tejpal Road      |
|            | (                           | and a corner elevation at the Gowalia Tank intersection. It overlooks the      |
|            |                             | August Kranti Maidan and has an imposing presence on the intersection.         |
| 5.2        | Architectural Description   | Planning                                                                       |
|            |                             | Large archways in the centre of each of the blocks leads into entrance lobby.  |
|            |                             | From here, staircases lead to the upper floors that have narrow verandahs      |
|            |                             | from where the individual residences can be entered.                           |
|            |                             | Stylistic Classification                                                       |
|            |                             | This Colonial style building has a large footprint with 4 elevations, and is   |
|            |                             | divided into 4 blocks (Block A – at rear, Blocks B – along August Kranti       |
|            |                             | Marg, Block C – at the Gowalia Tank intersection and Block D – along Tejpal    |
|            |                             | Road).                                                                         |
|            |                             | The ground floor of all the blocks is greater in height than all the upper 3   |
|            |                             | floors. This level has arched openings, sometimes with verandahs and           |
|            |                             | rectangular slits above for light and ventilation. The brick masonry work is   |
|            |                             | Toolaring that only work to high and vortification. The brick maconing work to |

| 368     | SHRI MAHAVIR JAIN VIDYAL        | _AYA                                                                                 |
|---------|---------------------------------|--------------------------------------------------------------------------------------|
|         |                                 | finished with horizontal lines in the external plaster.                              |
|         |                                 | The upper storeys are divided into numerous bays the first and second floors         |
|         |                                 | have openings set within flat arches and the top storey has semicircular             |
|         |                                 | arched fenestrations. The bays are divided by striated vertical bands of             |
|         |                                 | masonry. Some of the bays are slightly projected outwards from the building          |
|         |                                 | line. These bays are flanked by a pair of slender round stone columns with           |
|         |                                 | carved Corinthian capitals and rising to a height of 2 floors. The facade is         |
|         |                                 | accented at corners by round bays with projecting balconies and overhangs.           |
|         |                                 | The elevation along August Kranti Marg has considerably transformed due to           |
|         |                                 | the presence of a line of retail stores and commercial establishments at the         |
|         |                                 | ground level and metal grills added to upper floor openings.                         |
| 5.3     | Intrinsic                       | Character Defining Elements                                                          |
| 5.5     | HILIHISIC                       | External                                                                             |
|         |                                 |                                                                                      |
|         |                                 | Urban edge accentuated with rounded cantilevered balconies on the corner,            |
|         |                                 | stucco pilasters, slender Corinthian columns, semi-circular and segmental            |
|         |                                 | arched openings, decorative parapet, jalis and stone brackets                        |
|         |                                 | Internal Timber stainess with descretive never nexts                                 |
| <i></i> | Value Classification            | Timber staircase with decorative newel posts                                         |
| 5.4     | Value Classification            | Existing Grade: Grade III Recommended Grade: Grade III                               |
|         |                                 | A(arc), A(cul), B(per), B(des), B(uu), I(sce), C(seh)                                |
|         |                                 | The building has architectural value with its massive façade. Housing one of         |
|         |                                 | the first hostels and library for students of the Jain community with a temple       |
|         |                                 | as well, it is also a culturally significant structure in terms of the period it was |
|         |                                 | built in, its design and usage.                                                      |
|         |                                 | This building and the intersection that it forms, along with the historic August     |
|         |                                 | Kranti Maidan on one side, is a major focal point along August Kranti Marg. It       |
|         |                                 | is especially visible when approached from Nana Chowk.                               |
| 6.0     |                                 | TOPOGRAPHY                                                                           |
| 6.1     | Floors                          | Ground + 3 upper                                                                     |
|         |                                 | 11                                                                                   |
| 7.0     |                                 | CONSTRUCTION                                                                         |
| 7.1     | Plinth                          | The plinth is constructed in Malad stone.                                            |
| 7.2     | Walls                           | The walls are constructed of load-bearing brick masonry.                             |
| 7.3     | Floor                           | The floors are timber framed.                                                        |
| 7.4     | Stairs                          | The staircases are timber framed.                                                    |
| 7.5     | Openings                        | Brick lined fenestrations, some arched, timber framed windows inset with             |
|         |                                 | wooden shutters and glass panels.                                                    |
| 7.6     | Roofing                         | Flat timber framed roof with a terrace.                                              |
| 7.7     | Articulation                    | Long brick pilasters with rusticated finish and round stone columns with             |
|         |                                 | carved capitals and bases on the façade.                                             |
|         |                                 | Curved corner stone balconies with paneled brick parapet walls and carved            |
|         |                                 | stone railings.                                                                      |
|         |                                 | Ornamental stone parapet wall and overhang at the terrace level supported            |
|         |                                 | by stone brackets imitating wooden joist ends.                                       |
| 7.8     | Finishes                        | Plastered external walls with horizontal grooves; internal walls are painted         |
| 7.9     | Interiors (Movable & Immovable) | The interiors have been altered extensively and do not conform to any style          |
|         |                                 | or genre.                                                                            |
| 7.10    | Compound/Fence/Gate             | All the four blocks have arched entrances with various modern gates.                 |