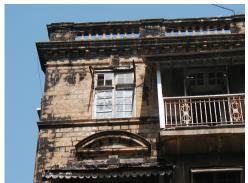

| 368     | SHRI MAHAVIR JAIN VIDYAL        | _AYA                                                                                 |
|---------|---------------------------------|--------------------------------------------------------------------------------------|
|         |                                 | finished with horizontal lines in the external plaster.                              |
|         |                                 | The upper storeys are divided into numerous bays the first and second floors         |
|         |                                 | have openings set within flat arches and the top storey has semicircular             |
|         |                                 | arched fenestrations. The bays are divided by striated vertical bands of             |
|         |                                 | masonry. Some of the bays are slightly projected outwards from the building          |
|         |                                 | line. These bays are flanked by a pair of slender round stone columns with           |
|         |                                 | carved Corinthian capitals and rising to a height of 2 floors. The facade is         |
|         |                                 | accented at corners by round bays with projecting balconies and overhangs.           |
|         |                                 | The elevation along August Kranti Marg has considerably transformed due to           |
|         |                                 | the presence of a line of retail stores and commercial establishments at the         |
|         |                                 | ground level and metal grills added to upper floor openings.                         |
| 5.3     | Intrinsic                       | Character Defining Elements                                                          |
| 5.5     | HILIHISIC                       | External                                                                             |
|         |                                 |                                                                                      |
|         |                                 | Urban edge accentuated with rounded cantilevered balconies on the corner,            |
|         |                                 | stucco pilasters, slender Corinthian columns, semi-circular and segmental            |
|         |                                 | arched openings, decorative parapet, jalis and stone brackets                        |
|         |                                 | Internal Timber stainess with descretive never nexts                                 |
| <i></i> | Value Classification            | Timber staircase with decorative newel posts                                         |
| 5.4     | Value Classification            | Existing Grade: Grade III Recommended Grade: Grade III                               |
|         |                                 | A(arc), A(cul), B(per), B(des), B(uu), I(sce), C(seh)                                |
|         |                                 | The building has architectural value with its massive façade. Housing one of         |
|         |                                 | the first hostels and library for students of the Jain community with a temple       |
|         |                                 | as well, it is also a culturally significant structure in terms of the period it was |
|         |                                 | built in, its design and usage.                                                      |
|         |                                 | This building and the intersection that it forms, along with the historic August     |
|         |                                 | Kranti Maidan on one side, is a major focal point along August Kranti Marg. It       |
|         |                                 | is especially visible when approached from Nana Chowk.                               |
| 6.0     |                                 | TOPOGRAPHY                                                                           |
| 6.1     | Floors                          | Ground + 3 upper                                                                     |
|         |                                 | 11                                                                                   |
| 7.0     |                                 | CONSTRUCTION                                                                         |
| 7.1     | Plinth                          | The plinth is constructed in Malad stone.                                            |
| 7.2     | Walls                           | The walls are constructed of load-bearing brick masonry.                             |
| 7.3     | Floor                           | The floors are timber framed.                                                        |
| 7.4     | Stairs                          | The staircases are timber framed.                                                    |
| 7.5     | Openings                        | Brick lined fenestrations, some arched, timber framed windows inset with             |
|         |                                 | wooden shutters and glass panels.                                                    |
| 7.6     | Roofing                         | Flat timber framed roof with a terrace.                                              |
| 7.7     | Articulation                    | Long brick pilasters with rusticated finish and round stone columns with             |
|         |                                 | carved capitals and bases on the façade.                                             |
|         |                                 | Curved corner stone balconies with paneled brick parapet walls and carved            |
|         |                                 | stone railings.                                                                      |
|         |                                 | Ornamental stone parapet wall and overhang at the terrace level supported            |
|         |                                 | by stone brackets imitating wooden joist ends.                                       |
| 7.8     | Finishes                        | Plastered external walls with horizontal grooves; internal walls are painted         |
| 7.9     | Interiors (Movable & Immovable) | The interiors have been altered extensively and do not conform to any style          |
|         |                                 | or genre.                                                                            |
| 7.10    | Compound/Fence/Gate             | All the four blocks have arched entrances with various modern gates.                 |

| 369          | 369 RAGHAVJI ROAD PRECINCT                       |                                                                                                                                              |  |  |
|--------------|--------------------------------------------------|----------------------------------------------------------------------------------------------------------------------------------------------|--|--|
|              |                                                  | 7. Botiwala Building                                                                                                                         |  |  |
|              |                                                  | Location : Raghavji road                                                                                                                     |  |  |
|              |                                                  | No of floors: G + 4                                                                                                                          |  |  |
|              |                                                  | Architectural style: Hybrid (Vernacular + Art Deco)                                                                                          |  |  |
|              |                                                  | Special features: Residential building with shops on ground floor located                                                                    |  |  |
|              |                                                  | at the junction of August Kranti Marg and Raghavji road. Façade articulation in Colonial (Edwardian) style with stucco moldings, cornice     |  |  |
|              |                                                  | bands and cornice balconies supported by decorative brackets. Typical                                                                        |  |  |
|              |                                                  | example of corner building with the rounded corner highlighted by                                                                            |  |  |
|              |                                                  | elaborate ornamentation and a dome.                                                                                                          |  |  |
|              |                                                  |                                                                                                                                              |  |  |
| 6.0          |                                                  | TOPOGRAPHY                                                                                                                                   |  |  |
| 6.1          | Floors                                           | Ground and 3 to 5 upper floors                                                                                                               |  |  |
|              |                                                  |                                                                                                                                              |  |  |
| 7.0          |                                                  | CONSTRUCTION                                                                                                                                 |  |  |
| 7.1          | Plinth                                           | The plinths are constructed of Malad stone masonry work.                                                                                     |  |  |
| 7.2          | Walls                                            | The walls are constructed of load-bearing Malad stone or brick masonry.                                                                      |  |  |
| 7.3          | Floor                                            | The floors are timber framed or reinforced cement concrete slabs.                                                                            |  |  |
| 7.4          | Stairs                                           | The staircases are timber framed or reinforced cement concrete.                                                                              |  |  |
| 7.5          | Openings                                         | Stone or brick lined fenestrations with timber framed windows inset with                                                                     |  |  |
|              |                                                  | wooden shutters and glass panels. Timber balconies with Art deco features                                                                    |  |  |
| 7.6          | Doofing                                          | along with Art Deco RCC balconies.  Flat timber framed or cement concrete slab roofs.                                                        |  |  |
| 7.6          | Roofing Articulation                             | The most striking feature of the entire streetscape is the cantilevered balcony                                                              |  |  |
| 1.1          | Articulation                                     | element protruding from each of the facades. Whether on Art Deco buildings                                                                   |  |  |
|              |                                                  | where the railings on the curving RCC balconies are in typical Art Deco                                                                      |  |  |
|              |                                                  | geometric designs and motifs, or elegant timber balconies on vernacular                                                                      |  |  |
|              |                                                  | style buildings which have cast iron or timber railings and coloured glass                                                                   |  |  |
|              |                                                  | panels-the balconies present on all building fronts on this sloping road gives                                                               |  |  |
|              |                                                  | it, its unique character.                                                                                                                    |  |  |
|              |                                                  | Ornamental limestone plaster work on the facades accentuating the                                                                            |  |  |
|              |                                                  | fenestrations including building entrances and windows is another distinctive                                                                |  |  |
|              |                                                  | feature of the buildings of Raghavji Road precinct.                                                                                          |  |  |
| 7.8          | Finishes                                         | The external walls are plastered and painted or have exposed stone work.                                                                     |  |  |
| 7.9          | Interiors(Movable&Immovable)                     | The interiors have been altered extensively by the tenants and hence none of                                                                 |  |  |
| 7 10         | Compound/Fonce/Cate                              | the original finishes remain.  The buildings are deviced of and compound wall or fonce or gate.                                              |  |  |
| 7.10<br>7.11 | Compound/Fence/Gate Curtilege/ Unbuilt space/out | The buildings are devoid of and compound wall or fence or gate  The buildings are planned narrowly and close to each other hence there is no |  |  |
| ' · · · ·    | buildings/landscape                              | space for landscape or out buildings                                                                                                         |  |  |
|              | buildings/landscaps                              | opado for fariadoapo or out ballaringo                                                                                                       |  |  |
| 8.0          |                                                  | SERVICES & UTILITIES                                                                                                                         |  |  |
| 8.1          | Lighting                                         | Electric light fixtures and natural light                                                                                                    |  |  |
| 8.2          | Ventilation                                      | Ceiling and wall-mounted electric fans, air-conditioning units and natural                                                                   |  |  |
|              |                                                  | ventilation through windows and balconies                                                                                                    |  |  |
| 8.3          | Electricity                                      | Electricity is supplied by the B.E.S.T.                                                                                                      |  |  |
| 8.4          | Water Supply                                     | Water supply is provided by the B.M.C.                                                                                                       |  |  |
| 8.5          | Drainage (Plumbing and sanitation)               | Rainwater down take pipes drains the water from the tiled roof. Water supply                                                                 |  |  |
|              |                                                  | pipes and soil pipes are connected to the toilet and wash areas.                                                                             |  |  |