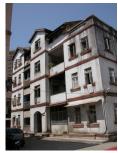

| 368        | SHRI MAHAVIR JAIN VIDYAL    | AYA                                                                            |
|------------|-----------------------------|--------------------------------------------------------------------------------|
| 1000       | Common Ref n                | no: 2005/GII/368                                                               |
| CAR        | Card No.: 51                |                                                                                |
| Sport Dece | Ward (Part): D              | 3.09                                                                           |
|            | CS No.: 1/556               | WALIA RANK                                                                     |
|            | Plot Area: 192              | 3.09                                                                           |
|            | B U Area: NA                | (40)                                                                           |
|            | Date: 31st Dece             | ember 04                                                                       |
|            | Record by: Abh              |                                                                                |
|            | Review by: Ais              | hwarva Tinnis SHRI MAHAVIR JAIN                                                |
|            |                             | ixt:AB                                                                         |
|            | Photo Ref: 368              |                                                                                |
| 1.0        |                             | DENOMINATION                                                                   |
| 1.1        | Name of Premises            | Shri Mahavir Jain Vidyalaya                                                    |
| 1.2        | Earlier Name                | Same                                                                           |
| 1.3        | Built In                    | Early 20th century Extension Date(if any) none                                 |
| 1.0        | Dant III                    | Extension Bate(ii arry) none                                                   |
| 2.0        |                             | ACCESS ROADS                                                                   |
| 2.1        | Main                        | August Kranti Marg                                                             |
| 2.2        | Subsidiary                  | Tejpal Road                                                                    |
| 2.2        | Cabolalary                  | rojparrodd                                                                     |
| 3.0        |                             | OWNERSHIP PATTERN                                                              |
| 3.1        | Present                     | Shri Mahavir Jain Vidyalaya                                                    |
| 3.2        | Past                        | Same                                                                           |
| 3.3        | Status                      | Trust                                                                          |
| 0.0        | Cidido                      | Trust                                                                          |
| 4.0        |                             | USE                                                                            |
| 4.1        | Present                     | Mixed use - Religious, educational, residential and commercial                 |
|            | 1.1999.11                   | (Jain library, temple, hostel and some commercial uses on the ground level     |
|            |                             | along August Kranti Marg).                                                     |
| 4.2        | Past                        | Same                                                                           |
| 4.3        | Usage                       | Mostly regular, some portions are disused                                      |
|            |                             |                                                                                |
| 5.0        |                             | SIGNIFICANCE & VALUE CLASSIFICATION                                            |
| 5.1        | Townscape (Natural/Manmade) | The building has a very long façade along August Kranti Marg, Tejpal Road      |
|            | (                           | and a corner elevation at the Gowalia Tank intersection. It overlooks the      |
|            |                             | August Kranti Maidan and has an imposing presence on the intersection.         |
| 5.2        | Architectural Description   | Planning                                                                       |
|            |                             | Large archways in the centre of each of the blocks leads into entrance lobby.  |
|            |                             | From here, staircases lead to the upper floors that have narrow verandahs      |
|            |                             | from where the individual residences can be entered.                           |
|            |                             | Stylistic Classification                                                       |
|            |                             | This Colonial style building has a large footprint with 4 elevations, and is   |
|            |                             | divided into 4 blocks (Block A – at rear, Blocks B – along August Kranti       |
|            |                             | Marg, Block C – at the Gowalia Tank intersection and Block D – along Tejpal    |
|            |                             | Road).                                                                         |
|            |                             | The ground floor of all the blocks is greater in height than all the upper 3   |
|            |                             | floors. This level has arched openings, sometimes with verandahs and           |
|            |                             | rectangular slits above for light and ventilation. The brick masonry work is   |
|            |                             | Toolaring that only work to high and vortification. The brick maconing work to |

| 368     | SHRI MAHAVIR JAIN VIDYAL        | _AYA                                                                                 |
|---------|---------------------------------|--------------------------------------------------------------------------------------|
|         |                                 | finished with horizontal lines in the external plaster.                              |
|         |                                 | The upper storeys are divided into numerous bays the first and second floors         |
|         |                                 | have openings set within flat arches and the top storey has semicircular             |
|         |                                 | arched fenestrations. The bays are divided by striated vertical bands of             |
|         |                                 | masonry. Some of the bays are slightly projected outwards from the building          |
|         |                                 | line. These bays are flanked by a pair of slender round stone columns with           |
|         |                                 | carved Corinthian capitals and rising to a height of 2 floors. The facade is         |
|         |                                 | accented at corners by round bays with projecting balconies and overhangs.           |
|         |                                 | The elevation along August Kranti Marg has considerably transformed due to           |
|         |                                 | the presence of a line of retail stores and commercial establishments at the         |
|         |                                 | ground level and metal grills added to upper floor openings.                         |
| 5.3     | Intrinsic                       | Character Defining Elements                                                          |
| 5.5     | HILIHISIC                       | External                                                                             |
|         |                                 |                                                                                      |
|         |                                 | Urban edge accentuated with rounded cantilevered balconies on the corner,            |
|         |                                 | stucco pilasters, slender Corinthian columns, semi-circular and segmental            |
|         |                                 | arched openings, decorative parapet, jalis and stone brackets                        |
|         |                                 | Internal Timber stainess with descretive never nexts                                 |
| <i></i> | Value Classification            | Timber staircase with decorative newel posts                                         |
| 5.4     | Value Classification            | Existing Grade: Grade III Recommended Grade: Grade III                               |
|         |                                 | A(arc), A(cul), B(per), B(des), B(uu), I(sce), C(seh)                                |
|         |                                 | The building has architectural value with its massive façade. Housing one of         |
|         |                                 | the first hostels and library for students of the Jain community with a temple       |
|         |                                 | as well, it is also a culturally significant structure in terms of the period it was |
|         |                                 | built in, its design and usage.                                                      |
|         |                                 | This building and the intersection that it forms, along with the historic August     |
|         |                                 | Kranti Maidan on one side, is a major focal point along August Kranti Marg. It       |
|         |                                 | is especially visible when approached from Nana Chowk.                               |
| 6.0     |                                 | TOPOGRAPHY                                                                           |
| 6.1     | Floors                          | Ground + 3 upper                                                                     |
|         |                                 | 11                                                                                   |
| 7.0     |                                 | CONSTRUCTION                                                                         |
| 7.1     | Plinth                          | The plinth is constructed in Malad stone.                                            |
| 7.2     | Walls                           | The walls are constructed of load-bearing brick masonry.                             |
| 7.3     | Floor                           | The floors are timber framed.                                                        |
| 7.4     | Stairs                          | The staircases are timber framed.                                                    |
| 7.5     | Openings                        | Brick lined fenestrations, some arched, timber framed windows inset with             |
|         |                                 | wooden shutters and glass panels.                                                    |
| 7.6     | Roofing                         | Flat timber framed roof with a terrace.                                              |
| 7.7     | Articulation                    | Long brick pilasters with rusticated finish and round stone columns with             |
|         |                                 | carved capitals and bases on the façade.                                             |
|         |                                 | Curved corner stone balconies with paneled brick parapet walls and carved            |
|         |                                 | stone railings.                                                                      |
|         |                                 | Ornamental stone parapet wall and overhang at the terrace level supported            |
|         |                                 | by stone brackets imitating wooden joist ends.                                       |
| 7.8     | Finishes                        | Plastered external walls with horizontal grooves; internal walls are painted         |
| 7.9     | Interiors (Movable & Immovable) | The interiors have been altered extensively and do not conform to any style          |
|         |                                 | or genre.                                                                            |
| 7.10    | Compound/Fence/Gate             | All the four blocks have arched entrances with various modern gates.                 |