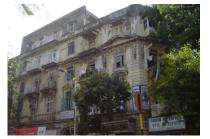

| 368        | SHRI MAHAVIR JAIN VIDYAL    | AYA                                                                            |
|------------|-----------------------------|--------------------------------------------------------------------------------|
| 1000       | Common Ref n                | no: 2005/GII/368                                                               |
| CAR        | Card No.: 51                |                                                                                |
| Sport Dece | Ward (Part): D              | 3.09                                                                           |
|            | CS No.: 1/556               | WALIA RANK                                                                     |
|            | Plot Area: 192              | 3.09                                                                           |
|            | B U Area: NA                | (40)                                                                           |
|            | Date: 31st Dece             | ember 04                                                                       |
|            | Record by: Abh              |                                                                                |
|            | Review by: Ais              | hwarva Tinnis SHRI MAHAVIR JAIN                                                |
|            |                             | ixt:AB                                                                         |
|            | Photo Ref: 368              |                                                                                |
| 1.0        |                             | DENOMINATION                                                                   |
| 1.1        | Name of Premises            | Shri Mahavir Jain Vidyalaya                                                    |
| 1.2        | Earlier Name                | Same                                                                           |
| 1.3        | Built In                    | Early 20th century Extension Date(if any) none                                 |
| 1.0        | Dant III                    | Extension Bate(ii arry) none                                                   |
| 2.0        |                             | ACCESS ROADS                                                                   |
| 2.1        | Main                        | August Kranti Marg                                                             |
| 2.2        | Subsidiary                  | Tejpal Road                                                                    |
| 2.2        | Cabolalary                  | rojparrodd                                                                     |
| 3.0        |                             | OWNERSHIP PATTERN                                                              |
| 3.1        | Present                     | Shri Mahavir Jain Vidyalaya                                                    |
| 3.2        | Past                        | Same                                                                           |
| 3.3        | Status                      | Trust                                                                          |
| 0.0        | Cidido                      | Trust                                                                          |
| 4.0        |                             | USE                                                                            |
| 4.1        | Present                     | Mixed use - Religious, educational, residential and commercial                 |
|            | 1.1999.11                   | (Jain library, temple, hostel and some commercial uses on the ground level     |
|            |                             | along August Kranti Marg).                                                     |
| 4.2        | Past                        | Same                                                                           |
| 4.3        | Usage                       | Mostly regular, some portions are disused                                      |
|            |                             |                                                                                |
| 5.0        |                             | SIGNIFICANCE & VALUE CLASSIFICATION                                            |
| 5.1        | Townscape (Natural/Manmade) | The building has a very long façade along August Kranti Marg, Tejpal Road      |
|            | (                           | and a corner elevation at the Gowalia Tank intersection. It overlooks the      |
|            |                             | August Kranti Maidan and has an imposing presence on the intersection.         |
| 5.2        | Architectural Description   | Planning                                                                       |
|            |                             | Large archways in the centre of each of the blocks leads into entrance lobby.  |
|            |                             | From here, staircases lead to the upper floors that have narrow verandahs      |
|            |                             | from where the individual residences can be entered.                           |
|            |                             | Stylistic Classification                                                       |
|            |                             | This Colonial style building has a large footprint with 4 elevations, and is   |
|            |                             | divided into 4 blocks (Block A – at rear, Blocks B – along August Kranti       |
|            |                             | Marg, Block C – at the Gowalia Tank intersection and Block D – along Tejpal    |
|            |                             | Road).                                                                         |
|            |                             | The ground floor of all the blocks is greater in height than all the upper 3   |
|            |                             | floors. This level has arched openings, sometimes with verandahs and           |
|            |                             | rectangular slits above for light and ventilation. The brick masonry work is   |
|            |                             | Toolaring that only work to high and vortification. The brick maconing work to |