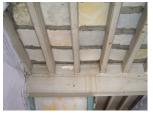

| 369          | 369 RAGHAVJI ROAD PRECINCT                       |                                                                                                                                              |  |  |
|--------------|--------------------------------------------------|----------------------------------------------------------------------------------------------------------------------------------------------|--|--|
|              |                                                  | 7. Botiwala Building                                                                                                                         |  |  |
|              |                                                  | Location : Raghavji road                                                                                                                     |  |  |
|              |                                                  | No of floors: G + 4                                                                                                                          |  |  |
|              |                                                  | Architectural style: Hybrid (Vernacular + Art Deco)                                                                                          |  |  |
|              |                                                  | Special features: Residential building with shops on ground floor located                                                                    |  |  |
|              |                                                  | at the junction of August Kranti Marg and Raghavji road. Façade articulation in Colonial (Edwardian) style with stucco moldings, cornice     |  |  |
|              |                                                  | bands and cornice balconies supported by decorative brackets. Typical                                                                        |  |  |
|              |                                                  | example of corner building with the rounded corner highlighted by                                                                            |  |  |
|              |                                                  | elaborate ornamentation and a dome.                                                                                                          |  |  |
|              |                                                  |                                                                                                                                              |  |  |
| 6.0          |                                                  | TOPOGRAPHY                                                                                                                                   |  |  |
| 6.1          | Floors                                           | Ground and 3 to 5 upper floors                                                                                                               |  |  |
|              |                                                  |                                                                                                                                              |  |  |
| 7.0          |                                                  | CONSTRUCTION                                                                                                                                 |  |  |
| 7.1          | Plinth                                           | The plinths are constructed of Malad stone masonry work.                                                                                     |  |  |
| 7.2          | Walls                                            | The walls are constructed of load-bearing Malad stone or brick masonry.                                                                      |  |  |
| 7.3          | Floor                                            | The floors are timber framed or reinforced cement concrete slabs.                                                                            |  |  |
| 7.4          | Stairs                                           | The staircases are timber framed or reinforced cement concrete.                                                                              |  |  |
| 7.5          | Openings                                         | Stone or brick lined fenestrations with timber framed windows inset with                                                                     |  |  |
|              |                                                  | wooden shutters and glass panels. Timber balconies with Art deco features                                                                    |  |  |
| 7.6          | Doofing                                          | along with Art Deco RCC balconies.  Flat timber framed or cement concrete slab roofs.                                                        |  |  |
| 7.6          | Roofing Articulation                             | The most striking feature of the entire streetscape is the cantilevered balcony                                                              |  |  |
| 1.1          | Articulation                                     | element protruding from each of the facades. Whether on Art Deco buildings                                                                   |  |  |
|              |                                                  | where the railings on the curving RCC balconies are in typical Art Deco                                                                      |  |  |
|              |                                                  | geometric designs and motifs, or elegant timber balconies on vernacular                                                                      |  |  |
|              |                                                  | style buildings which have cast iron or timber railings and coloured glass                                                                   |  |  |
|              |                                                  | panels-the balconies present on all building fronts on this sloping road gives                                                               |  |  |
|              |                                                  | it, its unique character.                                                                                                                    |  |  |
|              |                                                  | Ornamental limestone plaster work on the facades accentuating the                                                                            |  |  |
|              |                                                  | fenestrations including building entrances and windows is another distinctive                                                                |  |  |
|              |                                                  | feature of the buildings of Raghavji Road precinct.                                                                                          |  |  |
| 7.8          | Finishes                                         | The external walls are plastered and painted or have exposed stone work.                                                                     |  |  |
| 7.9          | Interiors(Movable&Immovable)                     | The interiors have been altered extensively by the tenants and hence none of                                                                 |  |  |
| 7 10         | Compound/Fonce/Cate                              | the original finishes remain.  The buildings are deviced of and compound wall or fonce or gate.                                              |  |  |
| 7.10<br>7.11 | Compound/Fence/Gate Curtilege/ Unbuilt space/out | The buildings are devoid of and compound wall or fence or gate  The buildings are planned narrowly and close to each other hence there is no |  |  |
| ' · · · ·    | buildings/landscape                              | space for landscape or out buildings                                                                                                         |  |  |
|              | buildings/landscaps                              | opado for fariadoapo or out ballaringo                                                                                                       |  |  |
| 8.0          |                                                  | SERVICES & UTILITIES                                                                                                                         |  |  |
| 8.1          | Lighting                                         | Electric light fixtures and natural light                                                                                                    |  |  |
| 8.2          | Ventilation                                      | Ceiling and wall-mounted electric fans, air-conditioning units and natural                                                                   |  |  |
|              |                                                  | ventilation through windows and balconies                                                                                                    |  |  |
| 8.3          | Electricity                                      | Electricity is supplied by the B.E.S.T.                                                                                                      |  |  |
| 8.4          | Water Supply                                     | Water supply is provided by the B.M.C.                                                                                                       |  |  |
| 8.5          | Drainage (Plumbing and sanitation)               | Rainwater down take pipes drains the water from the tiled roof. Water supply                                                                 |  |  |
|              |                                                  | pipes and soil pipes are connected to the toilet and wash areas.                                                                             |  |  |