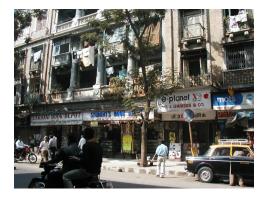

| 368        | SHRI MAHAVIR JAIN VIDYAL    | AYA                                                                            |
|------------|-----------------------------|--------------------------------------------------------------------------------|
| 1000       | Common Ref n                | no: 2005/GII/368                                                               |
| CAR        | Card No.: 51                |                                                                                |
| Sport Dece | Ward (Part): D              | 3.09                                                                           |
|            | CS No.: 1/556               | WALIA RANK                                                                     |
|            | Plot Area: 192              | 3.09                                                                           |
|            | B U Area: NA                | (40)                                                                           |
|            | Date: 31st Dece             | ember 04                                                                       |
|            | Record by: Abh              |                                                                                |
|            | Review by: Ais              | hwarva Tinnis SHRI MAHAVIR JAIN                                                |
|            |                             | ixt:AB                                                                         |
|            | Photo Ref: 368              |                                                                                |
| 1.0        |                             | DENOMINATION                                                                   |
| 1.1        | Name of Premises            | Shri Mahavir Jain Vidyalaya                                                    |
| 1.2        | Earlier Name                | Same                                                                           |
| 1.3        | Built In                    | Early 20th century Extension Date(if any) none                                 |
| 1.0        | Dant III                    | Extension Bate(ii arry) none                                                   |
| 2.0        |                             | ACCESS ROADS                                                                   |
| 2.1        | Main                        | August Kranti Marg                                                             |
| 2.2        | Subsidiary                  | Tejpal Road                                                                    |
| 2.2        | Cabolalary                  | rojparrodd                                                                     |
| 3.0        |                             | OWNERSHIP PATTERN                                                              |
| 3.1        | Present                     | Shri Mahavir Jain Vidyalaya                                                    |
| 3.2        | Past                        | Same                                                                           |
| 3.3        | Status                      | Trust                                                                          |
| 0.0        | Cidido                      | Trust                                                                          |
| 4.0        |                             | USE                                                                            |
| 4.1        | Present                     | Mixed use - Religious, educational, residential and commercial                 |
|            | 1.1999.11                   | (Jain library, temple, hostel and some commercial uses on the ground level     |
|            |                             | along August Kranti Marg).                                                     |
| 4.2        | Past                        | Same                                                                           |
| 4.3        | Usage                       | Mostly regular, some portions are disused                                      |
|            |                             |                                                                                |
| 5.0        |                             | SIGNIFICANCE & VALUE CLASSIFICATION                                            |
| 5.1        | Townscape (Natural/Manmade) | The building has a very long façade along August Kranti Marg, Tejpal Road      |
|            | (                           | and a corner elevation at the Gowalia Tank intersection. It overlooks the      |
|            |                             | August Kranti Maidan and has an imposing presence on the intersection.         |
| 5.2        | Architectural Description   | Planning                                                                       |
|            |                             | Large archways in the centre of each of the blocks leads into entrance lobby.  |
|            |                             | From here, staircases lead to the upper floors that have narrow verandahs      |
|            |                             | from where the individual residences can be entered.                           |
|            |                             | Stylistic Classification                                                       |
|            |                             | This Colonial style building has a large footprint with 4 elevations, and is   |
|            |                             | divided into 4 blocks (Block A – at rear, Blocks B – along August Kranti       |
|            |                             | Marg, Block C – at the Gowalia Tank intersection and Block D – along Tejpal    |
|            |                             | Road).                                                                         |
|            |                             | The ground floor of all the blocks is greater in height than all the upper 3   |
|            |                             | floors. This level has arched openings, sometimes with verandahs and           |
|            |                             | rectangular slits above for light and ventilation. The brick masonry work is   |
|            |                             | Toolaring that only work to high and vortification. The brick maconing work to |

| 368     | SHRI MAHAVIR JAIN VIDYAL        | _AYA                                                                                 |
|---------|---------------------------------|--------------------------------------------------------------------------------------|
|         |                                 | finished with horizontal lines in the external plaster.                              |
|         |                                 | The upper storeys are divided into numerous bays the first and second floors         |
|         |                                 | have openings set within flat arches and the top storey has semicircular             |
|         |                                 | arched fenestrations. The bays are divided by striated vertical bands of             |
|         |                                 | masonry. Some of the bays are slightly projected outwards from the building          |
|         |                                 | line. These bays are flanked by a pair of slender round stone columns with           |
|         |                                 | carved Corinthian capitals and rising to a height of 2 floors. The facade is         |
|         |                                 | accented at corners by round bays with projecting balconies and overhangs.           |
|         |                                 | The elevation along August Kranti Marg has considerably transformed due to           |
|         |                                 | the presence of a line of retail stores and commercial establishments at the         |
|         |                                 | ground level and metal grills added to upper floor openings.                         |
| 5.3     | Intrinsic                       | Character Defining Elements                                                          |
| 5.5     | HILIHISIC                       | External                                                                             |
|         |                                 |                                                                                      |
|         |                                 | Urban edge accentuated with rounded cantilevered balconies on the corner,            |
|         |                                 | stucco pilasters, slender Corinthian columns, semi-circular and segmental            |
|         |                                 | arched openings, decorative parapet, jalis and stone brackets                        |
|         |                                 | Internal Timber stainess with descretive never nexts                                 |
| <i></i> | Value Classification            | Timber staircase with decorative newel posts                                         |
| 5.4     | Value Classification            | Existing Grade: Grade III Recommended Grade: Grade III                               |
|         |                                 | A(arc), A(cul), B(per), B(des), B(uu), I(sce), C(seh)                                |
|         |                                 | The building has architectural value with its massive façade. Housing one of         |
|         |                                 | the first hostels and library for students of the Jain community with a temple       |
|         |                                 | as well, it is also a culturally significant structure in terms of the period it was |
|         |                                 | built in, its design and usage.                                                      |
|         |                                 | This building and the intersection that it forms, along with the historic August     |
|         |                                 | Kranti Maidan on one side, is a major focal point along August Kranti Marg. It       |
|         |                                 | is especially visible when approached from Nana Chowk.                               |
| 6.0     |                                 | TOPOGRAPHY                                                                           |
| 6.1     | Floors                          | Ground + 3 upper                                                                     |
|         |                                 | 11                                                                                   |
| 7.0     |                                 | CONSTRUCTION                                                                         |
| 7.1     | Plinth                          | The plinth is constructed in Malad stone.                                            |
| 7.2     | Walls                           | The walls are constructed of load-bearing brick masonry.                             |
| 7.3     | Floor                           | The floors are timber framed.                                                        |
| 7.4     | Stairs                          | The staircases are timber framed.                                                    |
| 7.5     | Openings                        | Brick lined fenestrations, some arched, timber framed windows inset with             |
|         |                                 | wooden shutters and glass panels.                                                    |
| 7.6     | Roofing                         | Flat timber framed roof with a terrace.                                              |
| 7.7     | Articulation                    | Long brick pilasters with rusticated finish and round stone columns with             |
|         |                                 | carved capitals and bases on the façade.                                             |
|         |                                 | Curved corner stone balconies with paneled brick parapet walls and carved            |
|         |                                 | stone railings.                                                                      |
|         |                                 | Ornamental stone parapet wall and overhang at the terrace level supported            |
|         |                                 | by stone brackets imitating wooden joist ends.                                       |
| 7.8     | Finishes                        | Plastered external walls with horizontal grooves; internal walls are painted         |
| 7.9     | Interiors (Movable & Immovable) | The interiors have been altered extensively and do not conform to any style          |
|         |                                 | or genre.                                                                            |
| 7.10    | Compound/Fence/Gate             | All the four blocks have arched entrances with various modern gates.                 |