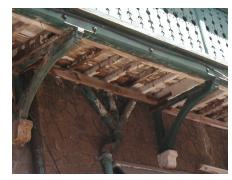

| 368     | SHRI MAHAVIR JAIN VIDYAL        | _AYA                                                                                 |
|---------|---------------------------------|--------------------------------------------------------------------------------------|
|         |                                 | finished with horizontal lines in the external plaster.                              |
|         |                                 | The upper storeys are divided into numerous bays the first and second floors         |
|         |                                 | have openings set within flat arches and the top storey has semicircular             |
|         |                                 | arched fenestrations. The bays are divided by striated vertical bands of             |
|         |                                 | masonry. Some of the bays are slightly projected outwards from the building          |
|         |                                 | line. These bays are flanked by a pair of slender round stone columns with           |
|         |                                 | carved Corinthian capitals and rising to a height of 2 floors. The facade is         |
|         |                                 | accented at corners by round bays with projecting balconies and overhangs.           |
|         |                                 | The elevation along August Kranti Marg has considerably transformed due to           |
|         |                                 | the presence of a line of retail stores and commercial establishments at the         |
|         |                                 | ground level and metal grills added to upper floor openings.                         |
| 5.3     | Intrinsic                       | Character Defining Elements                                                          |
| 5.5     | HILIHISIC                       | External                                                                             |
|         |                                 |                                                                                      |
|         |                                 | Urban edge accentuated with rounded cantilevered balconies on the corner,            |
|         |                                 | stucco pilasters, slender Corinthian columns, semi-circular and segmental            |
|         |                                 | arched openings, decorative parapet, jalis and stone brackets                        |
|         |                                 | Internal Timber stainess with descretive never nexts                                 |
| <i></i> | Value Classification            | Timber staircase with decorative newel posts                                         |
| 5.4     | Value Classification            | Existing Grade: Grade III Recommended Grade: Grade III                               |
|         |                                 | A(arc), A(cul), B(per), B(des), B(uu), I(sce), C(seh)                                |
|         |                                 | The building has architectural value with its massive façade. Housing one of         |
|         |                                 | the first hostels and library for students of the Jain community with a temple       |
|         |                                 | as well, it is also a culturally significant structure in terms of the period it was |
|         |                                 | built in, its design and usage.                                                      |
|         |                                 | This building and the intersection that it forms, along with the historic August     |
|         |                                 | Kranti Maidan on one side, is a major focal point along August Kranti Marg. It       |
|         |                                 | is especially visible when approached from Nana Chowk.                               |
| 6.0     |                                 | TOPOGRAPHY                                                                           |
| 6.1     | Floors                          | Ground + 3 upper                                                                     |
|         |                                 | 11                                                                                   |
| 7.0     |                                 | CONSTRUCTION                                                                         |
| 7.1     | Plinth                          | The plinth is constructed in Malad stone.                                            |
| 7.2     | Walls                           | The walls are constructed of load-bearing brick masonry.                             |
| 7.3     | Floor                           | The floors are timber framed.                                                        |
| 7.4     | Stairs                          | The staircases are timber framed.                                                    |
| 7.5     | Openings                        | Brick lined fenestrations, some arched, timber framed windows inset with             |
|         |                                 | wooden shutters and glass panels.                                                    |
| 7.6     | Roofing                         | Flat timber framed roof with a terrace.                                              |
| 7.7     | Articulation                    | Long brick pilasters with rusticated finish and round stone columns with             |
|         |                                 | carved capitals and bases on the façade.                                             |
|         |                                 | Curved corner stone balconies with paneled brick parapet walls and carved            |
|         |                                 | stone railings.                                                                      |
|         |                                 | Ornamental stone parapet wall and overhang at the terrace level supported            |
|         |                                 | by stone brackets imitating wooden joist ends.                                       |
| 7.8     | Finishes                        | Plastered external walls with horizontal grooves; internal walls are painted         |
| 7.9     | Interiors (Movable & Immovable) | The interiors have been altered extensively and do not conform to any style          |
|         |                                 | or genre.                                                                            |
| 7.10    | Compound/Fence/Gate             | All the four blocks have arched entrances with various modern gates.                 |

| 369          | 369 RAGHAVJI ROAD PRECINCT                       |                                                                                                                                              |  |  |
|--------------|--------------------------------------------------|----------------------------------------------------------------------------------------------------------------------------------------------|--|--|
|              |                                                  | 7. Botiwala Building                                                                                                                         |  |  |
|              |                                                  | Location : Raghavji road                                                                                                                     |  |  |
|              |                                                  | No of floors: G + 4                                                                                                                          |  |  |
|              |                                                  | Architectural style: Hybrid (Vernacular + Art Deco)                                                                                          |  |  |
|              |                                                  | Special features: Residential building with shops on ground floor located                                                                    |  |  |
|              |                                                  | at the junction of August Kranti Marg and Raghavji road. Façade articulation in Colonial (Edwardian) style with stucco moldings, cornice     |  |  |
|              |                                                  | bands and cornice balconies supported by decorative brackets. Typical                                                                        |  |  |
|              |                                                  | example of corner building with the rounded corner highlighted by                                                                            |  |  |
|              |                                                  | elaborate ornamentation and a dome.                                                                                                          |  |  |
|              |                                                  |                                                                                                                                              |  |  |
| 6.0          |                                                  | TOPOGRAPHY                                                                                                                                   |  |  |
| 6.1          | Floors                                           | Ground and 3 to 5 upper floors                                                                                                               |  |  |
|              |                                                  |                                                                                                                                              |  |  |
| 7.0          |                                                  | CONSTRUCTION                                                                                                                                 |  |  |
| 7.1          | Plinth                                           | The plinths are constructed of Malad stone masonry work.                                                                                     |  |  |
| 7.2          | Walls                                            | The walls are constructed of load-bearing Malad stone or brick masonry.                                                                      |  |  |
| 7.3          | Floor                                            | The floors are timber framed or reinforced cement concrete slabs.                                                                            |  |  |
| 7.4          | Stairs                                           | The staircases are timber framed or reinforced cement concrete.                                                                              |  |  |
| 7.5          | Openings                                         | Stone or brick lined fenestrations with timber framed windows inset with                                                                     |  |  |
|              |                                                  | wooden shutters and glass panels. Timber balconies with Art deco features                                                                    |  |  |
| 7.6          | Doofing                                          | along with Art Deco RCC balconies.  Flat timber framed or cement concrete slab roofs.                                                        |  |  |
| 7.6          | Roofing Articulation                             | The most striking feature of the entire streetscape is the cantilevered balcony                                                              |  |  |
| 1.1          | Articulation                                     | element protruding from each of the facades. Whether on Art Deco buildings                                                                   |  |  |
|              |                                                  | where the railings on the curving RCC balconies are in typical Art Deco                                                                      |  |  |
|              |                                                  | geometric designs and motifs, or elegant timber balconies on vernacular                                                                      |  |  |
|              |                                                  | style buildings which have cast iron or timber railings and coloured glass                                                                   |  |  |
|              |                                                  | panels-the balconies present on all building fronts on this sloping road gives                                                               |  |  |
|              |                                                  | it, its unique character.                                                                                                                    |  |  |
|              |                                                  | Ornamental limestone plaster work on the facades accentuating the                                                                            |  |  |
|              |                                                  | fenestrations including building entrances and windows is another distinctive                                                                |  |  |
|              |                                                  | feature of the buildings of Raghavji Road precinct.                                                                                          |  |  |
| 7.8          | Finishes                                         | The external walls are plastered and painted or have exposed stone work.                                                                     |  |  |
| 7.9          | Interiors(Movable&Immovable)                     | The interiors have been altered extensively by the tenants and hence none of                                                                 |  |  |
| 7 10         | Compound/Fonce/Cate                              | the original finishes remain.  The buildings are deviced of and compound wall or fonce or gate.                                              |  |  |
| 7.10<br>7.11 | Compound/Fence/Gate Curtilege/ Unbuilt space/out | The buildings are devoid of and compound wall or fence or gate  The buildings are planned narrowly and close to each other hence there is no |  |  |
| ' · · · ·    | buildings/landscape                              | space for landscape or out buildings                                                                                                         |  |  |
|              | buildings/landscaps                              | opado for fariadoapo or out ballaringo                                                                                                       |  |  |
| 8.0          |                                                  | SERVICES & UTILITIES                                                                                                                         |  |  |
| 8.1          | Lighting                                         | Electric light fixtures and natural light                                                                                                    |  |  |
| 8.2          | Ventilation                                      | Ceiling and wall-mounted electric fans, air-conditioning units and natural                                                                   |  |  |
|              |                                                  | ventilation through windows and balconies                                                                                                    |  |  |
| 8.3          | Electricity                                      | Electricity is supplied by the B.E.S.T.                                                                                                      |  |  |
| 8.4          | Water Supply                                     | Water supply is provided by the B.M.C.                                                                                                       |  |  |
| 8.5          | Drainage (Plumbing and sanitation)               | Rainwater down take pipes drains the water from the tiled roof. Water supply                                                                 |  |  |
|              |                                                  | pipes and soil pipes are connected to the toilet and wash areas.                                                                             |  |  |