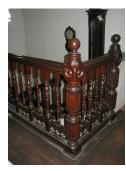

| 368     | SHRI MAHAVIR JAIN VIDYAL        | _AYA                                                                                 |
|---------|---------------------------------|--------------------------------------------------------------------------------------|
|         |                                 | finished with horizontal lines in the external plaster.                              |
|         |                                 | The upper storeys are divided into numerous bays the first and second floors         |
|         |                                 | have openings set within flat arches and the top storey has semicircular             |
|         |                                 | arched fenestrations. The bays are divided by striated vertical bands of             |
|         |                                 | masonry. Some of the bays are slightly projected outwards from the building          |
|         |                                 | line. These bays are flanked by a pair of slender round stone columns with           |
|         |                                 | carved Corinthian capitals and rising to a height of 2 floors. The facade is         |
|         |                                 | accented at corners by round bays with projecting balconies and overhangs.           |
|         |                                 | The elevation along August Kranti Marg has considerably transformed due to           |
|         |                                 | the presence of a line of retail stores and commercial establishments at the         |
|         |                                 | ground level and metal grills added to upper floor openings.                         |
| 5.3     | Intrinsic                       | Character Defining Elements                                                          |
| 5.5     | HILIHISIC                       | External                                                                             |
|         |                                 |                                                                                      |
|         |                                 | Urban edge accentuated with rounded cantilevered balconies on the corner,            |
|         |                                 | stucco pilasters, slender Corinthian columns, semi-circular and segmental            |
|         |                                 | arched openings, decorative parapet, jalis and stone brackets                        |
|         |                                 | Internal Timber stainess with descretive never nexts                                 |
| <i></i> | Value Classification            | Timber staircase with decorative newel posts                                         |
| 5.4     | Value Classification            | Existing Grade: Grade III Recommended Grade: Grade III                               |
|         |                                 | A(arc), A(cul), B(per), B(des), B(uu), I(sce), C(seh)                                |
|         |                                 | The building has architectural value with its massive façade. Housing one of         |
|         |                                 | the first hostels and library for students of the Jain community with a temple       |
|         |                                 | as well, it is also a culturally significant structure in terms of the period it was |
|         |                                 | built in, its design and usage.                                                      |
|         |                                 | This building and the intersection that it forms, along with the historic August     |
|         |                                 | Kranti Maidan on one side, is a major focal point along August Kranti Marg. It       |
|         |                                 | is especially visible when approached from Nana Chowk.                               |
| 6.0     |                                 | TOPOGRAPHY                                                                           |
| 6.1     | Floors                          | Ground + 3 upper                                                                     |
|         |                                 | 11                                                                                   |
| 7.0     |                                 | CONSTRUCTION                                                                         |
| 7.1     | Plinth                          | The plinth is constructed in Malad stone.                                            |
| 7.2     | Walls                           | The walls are constructed of load-bearing brick masonry.                             |
| 7.3     | Floor                           | The floors are timber framed.                                                        |
| 7.4     | Stairs                          | The staircases are timber framed.                                                    |
| 7.5     | Openings                        | Brick lined fenestrations, some arched, timber framed windows inset with             |
|         |                                 | wooden shutters and glass panels.                                                    |
| 7.6     | Roofing                         | Flat timber framed roof with a terrace.                                              |
| 7.7     | Articulation                    | Long brick pilasters with rusticated finish and round stone columns with             |
|         |                                 | carved capitals and bases on the façade.                                             |
|         |                                 | Curved corner stone balconies with paneled brick parapet walls and carved            |
|         |                                 | stone railings.                                                                      |
|         |                                 | Ornamental stone parapet wall and overhang at the terrace level supported            |
|         |                                 | by stone brackets imitating wooden joist ends.                                       |
| 7.8     | Finishes                        | Plastered external walls with horizontal grooves; internal walls are painted         |
| 7.9     | Interiors (Movable & Immovable) | The interiors have been altered extensively and do not conform to any style          |
|         |                                 | or genre.                                                                            |
| 7.10    | Compound/Fence/Gate             | All the four blocks have arched entrances with various modern gates.                 |