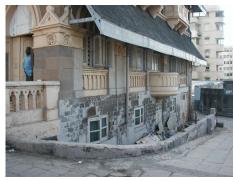

| 368  | SHRI MAHAVIR JAIN VIDYAL                         | AYA                                                                                                                                                                                                                                                                                                                                                                                                                                                                                                                                                                                                                       |  |
|------|--------------------------------------------------|---------------------------------------------------------------------------------------------------------------------------------------------------------------------------------------------------------------------------------------------------------------------------------------------------------------------------------------------------------------------------------------------------------------------------------------------------------------------------------------------------------------------------------------------------------------------------------------------------------------------------|--|
| 7.11 | Curtilege/ Unbuilt space/out buildings/landscape | None                                                                                                                                                                                                                                                                                                                                                                                                                                                                                                                                                                                                                      |  |
| 8.0  |                                                  | SERVICES & UTILITIES                                                                                                                                                                                                                                                                                                                                                                                                                                                                                                                                                                                                      |  |
| 8.1  | Lighting                                         | Electric light fixtures and natural light                                                                                                                                                                                                                                                                                                                                                                                                                                                                                                                                                                                 |  |
| 8.2  | Ventilation                                      | Ceiling and wall-mounted electric fans, air-conditioning units and natural ventilation through windows and balconies                                                                                                                                                                                                                                                                                                                                                                                                                                                                                                      |  |
| 8.3  | Electricity                                      | Electricity is supplied by the B.E.S.T.                                                                                                                                                                                                                                                                                                                                                                                                                                                                                                                                                                                   |  |
| 8.4  | Water Supply                                     | Water supply is provided by the B.M.C.                                                                                                                                                                                                                                                                                                                                                                                                                                                                                                                                                                                    |  |
| 8.5  | Drainage (Plumbing and sanitation)               | Rainwater downtake pipes drain the water from the tiled roof. Water supply pipes and soil pipes are connected to the toilet and wash areas.                                                                                                                                                                                                                                                                                                                                                                                                                                                                               |  |
| 8.6  | Fire Precaution                                  | None                                                                                                                                                                                                                                                                                                                                                                                                                                                                                                                                                                                                                      |  |
| 8.7  | Other (HVAC/BMC/Security<br>Systems)             | None                                                                                                                                                                                                                                                                                                                                                                                                                                                                                                                                                                                                                      |  |
| 9.0  |                                                  | CONDITION                                                                                                                                                                                                                                                                                                                                                                                                                                                                                                                                                                                                                 |  |
| 9.1  | Plinth                                           | Condition of the plinth is not good as discolouration due to rising damp is seen externally.                                                                                                                                                                                                                                                                                                                                                                                                                                                                                                                              |  |
| 9.2  | Walls                                            | Discoloration, peeling of plaster and surface damage due to the water seepage and ficus growth is seen on external walls.                                                                                                                                                                                                                                                                                                                                                                                                                                                                                                 |  |
| 9.3  | Floor                                            | The floors are free from all visible structural defects.                                                                                                                                                                                                                                                                                                                                                                                                                                                                                                                                                                  |  |
| 9.4  | Stairs                                           | Condition of the staircase is fairly good though some of the treads are worn out and in need of repairs.                                                                                                                                                                                                                                                                                                                                                                                                                                                                                                                  |  |
| 9.5  | Openings                                         | Mostly in a fairly good condition on the Block D but some of the openings including balconies have been completely transformed by addition of aluminum sliding windows and window A.C. units on the other blocks. Broken window frames on Block B.                                                                                                                                                                                                                                                                                                                                                                        |  |
| 9.6  | Roofing                                          | Requires annual maintenance including water-proofing treatment.                                                                                                                                                                                                                                                                                                                                                                                                                                                                                                                                                           |  |
| 9.7  | Articulation & Finishes                          | Some details are hidden by signboards or shutters, have been broken or show cracks and damage.                                                                                                                                                                                                                                                                                                                                                                                                                                                                                                                            |  |
| 9.8  | Services                                         | Need to be upgraded as many of the downtake pipes have corroded.                                                                                                                                                                                                                                                                                                                                                                                                                                                                                                                                                          |  |
| 9.9  | Outbuildings                                     | Not applicable                                                                                                                                                                                                                                                                                                                                                                                                                                                                                                                                                                                                            |  |
| 9.10 | Overall Condition                                | The building is in a weakened condition with many areas requiring structural consolidation, replastering of external wall, repair of damaged openings and other general maintenance work.  Maintenance level: Fairly good in Block C & D, but poor in Block A & B                                                                                                                                                                                                                                                                                                                                                         |  |
| 10.0 |                                                  | TRANSFORMATION                                                                                                                                                                                                                                                                                                                                                                                                                                                                                                                                                                                                            |  |
| 10.1 | Form                                             | None                                                                                                                                                                                                                                                                                                                                                                                                                                                                                                                                                                                                                      |  |
| 10.2 | Structure                                        | None                                                                                                                                                                                                                                                                                                                                                                                                                                                                                                                                                                                                                      |  |
| 10.3 | Articulation & Finishes                          | The ground floor of the building is completed altered due to the presence of retail shops and commercial establishments. Incongruous additions like shop tin chajjas, signboards, shutters, counters, shelving etc. hide the details and mar the building façade. Arches and other openings have been enclosed, rolling shutters added.  Metal grills and jalis on the openings completely hide original details and mar the façade. Window A.C. units have been placed on the external building wall with complete disregard for the elevation aesthetics. Other modern accretions on the facades include clothes lines. |  |