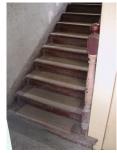

| 368     | SHRI MAHAVIR JAIN VIDYAL        | _AYA                                                                                 |
|---------|---------------------------------|--------------------------------------------------------------------------------------|
|         |                                 | finished with horizontal lines in the external plaster.                              |
|         |                                 | The upper storeys are divided into numerous bays the first and second floors         |
|         |                                 | have openings set within flat arches and the top storey has semicircular             |
|         |                                 | arched fenestrations. The bays are divided by striated vertical bands of             |
|         |                                 | masonry. Some of the bays are slightly projected outwards from the building          |
|         |                                 | line. These bays are flanked by a pair of slender round stone columns with           |
|         |                                 | carved Corinthian capitals and rising to a height of 2 floors. The facade is         |
|         |                                 | accented at corners by round bays with projecting balconies and overhangs.           |
|         |                                 | The elevation along August Kranti Marg has considerably transformed due to           |
|         |                                 | the presence of a line of retail stores and commercial establishments at the         |
|         |                                 | ground level and metal grills added to upper floor openings.                         |
| 5.3     | Intrinsic                       | Character Defining Elements                                                          |
| 5.5     | HILIHISIC                       | External                                                                             |
|         |                                 |                                                                                      |
|         |                                 | Urban edge accentuated with rounded cantilevered balconies on the corner,            |
|         |                                 | stucco pilasters, slender Corinthian columns, semi-circular and segmental            |
|         |                                 | arched openings, decorative parapet, jalis and stone brackets                        |
|         |                                 | Internal Timber stainess with descretive never nexts                                 |
| <i></i> | Value Classification            | Timber staircase with decorative newel posts                                         |
| 5.4     | Value Classification            | Existing Grade: Grade III Recommended Grade: Grade III                               |
|         |                                 | A(arc), A(cul), B(per), B(des), B(uu), I(sce), C(seh)                                |
|         |                                 | The building has architectural value with its massive façade. Housing one of         |
|         |                                 | the first hostels and library for students of the Jain community with a temple       |
|         |                                 | as well, it is also a culturally significant structure in terms of the period it was |
|         |                                 | built in, its design and usage.                                                      |
|         |                                 | This building and the intersection that it forms, along with the historic August     |
|         |                                 | Kranti Maidan on one side, is a major focal point along August Kranti Marg. It       |
|         |                                 | is especially visible when approached from Nana Chowk.                               |
| 6.0     |                                 | TOPOGRAPHY                                                                           |
| 6.1     | Floors                          | Ground + 3 upper                                                                     |
|         |                                 | 11                                                                                   |
| 7.0     |                                 | CONSTRUCTION                                                                         |
| 7.1     | Plinth                          | The plinth is constructed in Malad stone.                                            |
| 7.2     | Walls                           | The walls are constructed of load-bearing brick masonry.                             |
| 7.3     | Floor                           | The floors are timber framed.                                                        |
| 7.4     | Stairs                          | The staircases are timber framed.                                                    |
| 7.5     | Openings                        | Brick lined fenestrations, some arched, timber framed windows inset with             |
|         |                                 | wooden shutters and glass panels.                                                    |
| 7.6     | Roofing                         | Flat timber framed roof with a terrace.                                              |
| 7.7     | Articulation                    | Long brick pilasters with rusticated finish and round stone columns with             |
|         |                                 | carved capitals and bases on the façade.                                             |
|         |                                 | Curved corner stone balconies with paneled brick parapet walls and carved            |
|         |                                 | stone railings.                                                                      |
|         |                                 | Ornamental stone parapet wall and overhang at the terrace level supported            |
|         |                                 | by stone brackets imitating wooden joist ends.                                       |
| 7.8     | Finishes                        | Plastered external walls with horizontal grooves; internal walls are painted         |
| 7.9     | Interiors (Movable & Immovable) | The interiors have been altered extensively and do not conform to any style          |
|         |                                 | or genre.                                                                            |
| 7.10    | Compound/Fence/Gate             | All the four blocks have arched entrances with various modern gates.                 |

| 368  | SHRI MAHAVIR JAIN VIDYAL                         | AYA                                                                                                                                                                                                                                                                                                                                                                                                                                                                                                                                                                                                                       |  |
|------|--------------------------------------------------|---------------------------------------------------------------------------------------------------------------------------------------------------------------------------------------------------------------------------------------------------------------------------------------------------------------------------------------------------------------------------------------------------------------------------------------------------------------------------------------------------------------------------------------------------------------------------------------------------------------------------|--|
| 7.11 | Curtilege/ Unbuilt space/out buildings/landscape | None                                                                                                                                                                                                                                                                                                                                                                                                                                                                                                                                                                                                                      |  |
| 8.0  |                                                  | SERVICES & UTILITIES                                                                                                                                                                                                                                                                                                                                                                                                                                                                                                                                                                                                      |  |
| 8.1  | Lighting                                         | Electric light fixtures and natural light                                                                                                                                                                                                                                                                                                                                                                                                                                                                                                                                                                                 |  |
| 8.2  | Ventilation                                      | Ceiling and wall-mounted electric fans, air-conditioning units and natural ventilation through windows and balconies                                                                                                                                                                                                                                                                                                                                                                                                                                                                                                      |  |
| 8.3  | Electricity                                      | Electricity is supplied by the B.E.S.T.                                                                                                                                                                                                                                                                                                                                                                                                                                                                                                                                                                                   |  |
| 8.4  | Water Supply                                     | Water supply is provided by the B.M.C.                                                                                                                                                                                                                                                                                                                                                                                                                                                                                                                                                                                    |  |
| 8.5  | Drainage (Plumbing and sanitation)               | Rainwater downtake pipes drain the water from the tiled roof. Water supply pipes and soil pipes are connected to the toilet and wash areas.                                                                                                                                                                                                                                                                                                                                                                                                                                                                               |  |
| 8.6  | Fire Precaution                                  | None                                                                                                                                                                                                                                                                                                                                                                                                                                                                                                                                                                                                                      |  |
| 8.7  | Other (HVAC/BMC/Security<br>Systems)             | None                                                                                                                                                                                                                                                                                                                                                                                                                                                                                                                                                                                                                      |  |
| 9.0  |                                                  | CONDITION                                                                                                                                                                                                                                                                                                                                                                                                                                                                                                                                                                                                                 |  |
| 9.1  | Plinth                                           | Condition of the plinth is not good as discolouration due to rising damp is seen externally.                                                                                                                                                                                                                                                                                                                                                                                                                                                                                                                              |  |
| 9.2  | Walls                                            | Discoloration, peeling of plaster and surface damage due to the water seepage and ficus growth is seen on external walls.                                                                                                                                                                                                                                                                                                                                                                                                                                                                                                 |  |
| 9.3  | Floor                                            | The floors are free from all visible structural defects.                                                                                                                                                                                                                                                                                                                                                                                                                                                                                                                                                                  |  |
| 9.4  | Stairs                                           | Condition of the staircase is fairly good though some of the treads are worn out and in need of repairs.                                                                                                                                                                                                                                                                                                                                                                                                                                                                                                                  |  |
| 9.5  | Openings                                         | Mostly in a fairly good condition on the Block D but some of the openings including balconies have been completely transformed by addition of aluminum sliding windows and window A.C. units on the other blocks. Broken window frames on Block B.                                                                                                                                                                                                                                                                                                                                                                        |  |
| 9.6  | Roofing                                          | Requires annual maintenance including water-proofing treatment.                                                                                                                                                                                                                                                                                                                                                                                                                                                                                                                                                           |  |
| 9.7  | Articulation & Finishes                          | Some details are hidden by signboards or shutters, have been broken or show cracks and damage.                                                                                                                                                                                                                                                                                                                                                                                                                                                                                                                            |  |
| 9.8  | Services                                         | Need to be upgraded as many of the downtake pipes have corroded.                                                                                                                                                                                                                                                                                                                                                                                                                                                                                                                                                          |  |
| 9.9  | Outbuildings                                     | Not applicable                                                                                                                                                                                                                                                                                                                                                                                                                                                                                                                                                                                                            |  |
| 9.10 | Overall Condition                                | The building is in a weakened condition with many areas requiring structural consolidation, replastering of external wall, repair of damaged openings and other general maintenance work.  Maintenance level: Fairly good in Block C & D, but poor in Block A & B                                                                                                                                                                                                                                                                                                                                                         |  |
| 10.0 |                                                  | TRANSFORMATION                                                                                                                                                                                                                                                                                                                                                                                                                                                                                                                                                                                                            |  |
| 10.1 | Form                                             | None                                                                                                                                                                                                                                                                                                                                                                                                                                                                                                                                                                                                                      |  |
| 10.2 | Structure                                        | None                                                                                                                                                                                                                                                                                                                                                                                                                                                                                                                                                                                                                      |  |
| 10.3 | Articulation & Finishes                          | The ground floor of the building is completed altered due to the presence of retail shops and commercial establishments. Incongruous additions like shop tin chajjas, signboards, shutters, counters, shelving etc. hide the details and mar the building façade. Arches and other openings have been enclosed, rolling shutters added.  Metal grills and jalis on the openings completely hide original details and mar the façade. Window A.C. units have been placed on the external building wall with complete disregard for the elevation aesthetics. Other modern accretions on the facades include clothes lines. |  |