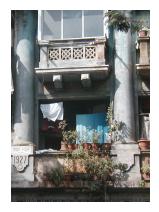

| 368     | SHRI MAHAVIR JAIN VIDYAL        | _AYA                                                                                 |
|---------|---------------------------------|--------------------------------------------------------------------------------------|
|         |                                 | finished with horizontal lines in the external plaster.                              |
|         |                                 | The upper storeys are divided into numerous bays the first and second floors         |
|         |                                 | have openings set within flat arches and the top storey has semicircular             |
|         |                                 | arched fenestrations. The bays are divided by striated vertical bands of             |
|         |                                 | masonry. Some of the bays are slightly projected outwards from the building          |
|         |                                 | line. These bays are flanked by a pair of slender round stone columns with           |
|         |                                 | carved Corinthian capitals and rising to a height of 2 floors. The facade is         |
|         |                                 | accented at corners by round bays with projecting balconies and overhangs.           |
|         |                                 | The elevation along August Kranti Marg has considerably transformed due to           |
|         |                                 | the presence of a line of retail stores and commercial establishments at the         |
|         |                                 | ground level and metal grills added to upper floor openings.                         |
| 5.3     | Intrinsic                       | Character Defining Elements                                                          |
| 5.5     | HILIHISIC                       | External                                                                             |
|         |                                 |                                                                                      |
|         |                                 | Urban edge accentuated with rounded cantilevered balconies on the corner,            |
|         |                                 | stucco pilasters, slender Corinthian columns, semi-circular and segmental            |
|         |                                 | arched openings, decorative parapet, jalis and stone brackets                        |
|         |                                 | Internal Timber stainess with descretive never nexts                                 |
| <i></i> | Value Classification            | Timber staircase with decorative newel posts                                         |
| 5.4     | Value Classification            | Existing Grade: Grade III Recommended Grade: Grade III                               |
|         |                                 | A(arc), A(cul), B(per), B(des), B(uu), I(sce), C(seh)                                |
|         |                                 | The building has architectural value with its massive façade. Housing one of         |
|         |                                 | the first hostels and library for students of the Jain community with a temple       |
|         |                                 | as well, it is also a culturally significant structure in terms of the period it was |
|         |                                 | built in, its design and usage.                                                      |
|         |                                 | This building and the intersection that it forms, along with the historic August     |
|         |                                 | Kranti Maidan on one side, is a major focal point along August Kranti Marg. It       |
|         |                                 | is especially visible when approached from Nana Chowk.                               |
| 6.0     |                                 | TOPOGRAPHY                                                                           |
| 6.1     | Floors                          | Ground + 3 upper                                                                     |
|         |                                 | 11                                                                                   |
| 7.0     |                                 | CONSTRUCTION                                                                         |
| 7.1     | Plinth                          | The plinth is constructed in Malad stone.                                            |
| 7.2     | Walls                           | The walls are constructed of load-bearing brick masonry.                             |
| 7.3     | Floor                           | The floors are timber framed.                                                        |
| 7.4     | Stairs                          | The staircases are timber framed.                                                    |
| 7.5     | Openings                        | Brick lined fenestrations, some arched, timber framed windows inset with             |
|         |                                 | wooden shutters and glass panels.                                                    |
| 7.6     | Roofing                         | Flat timber framed roof with a terrace.                                              |
| 7.7     | Articulation                    | Long brick pilasters with rusticated finish and round stone columns with             |
|         |                                 | carved capitals and bases on the façade.                                             |
|         |                                 | Curved corner stone balconies with paneled brick parapet walls and carved            |
|         |                                 | stone railings.                                                                      |
|         |                                 | Ornamental stone parapet wall and overhang at the terrace level supported            |
|         |                                 | by stone brackets imitating wooden joist ends.                                       |
| 7.8     | Finishes                        | Plastered external walls with horizontal grooves; internal walls are painted         |
| 7.9     | Interiors (Movable & Immovable) | The interiors have been altered extensively and do not conform to any style          |
|         |                                 | or genre.                                                                            |
| 7.10    | Compound/Fence/Gate             | All the four blocks have arched entrances with various modern gates.                 |