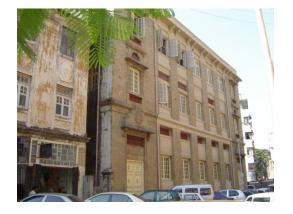

| 368        | SHRI MAHAVIR JAIN VIDYAL    | AYA                                                                            |
|------------|-----------------------------|--------------------------------------------------------------------------------|
| 1000       | Common Ref n                | no: 2005/GII/368                                                               |
| CAR        | Card No.: 51                |                                                                                |
| Sport Dece | Ward (Part): D              | 3.09                                                                           |
|            | CS No.: 1/556               | WALIA RANK                                                                     |
|            | Plot Area: 192              | 3.09                                                                           |
|            | B U Area: NA                | (40)                                                                           |
|            | Date: 31st Dece             | ember 04                                                                       |
|            | Record by: Abh              |                                                                                |
|            | Review by: Ais              | hwarva Tinnis SHRI MAHAVIR JAIN                                                |
|            |                             | ixt:AB                                                                         |
|            | Photo Ref: 368              |                                                                                |
| 1.0        |                             | DENOMINATION                                                                   |
| 1.1        | Name of Premises            | Shri Mahavir Jain Vidyalaya                                                    |
| 1.2        | Earlier Name                | Same                                                                           |
| 1.3        | Built In                    | Early 20th century Extension Date(if any) none                                 |
| 1.0        | Dant III                    | Extension Bate(ii arry) none                                                   |
| 2.0        |                             | ACCESS ROADS                                                                   |
| 2.1        | Main                        | August Kranti Marg                                                             |
| 2.2        | Subsidiary                  | Tejpal Road                                                                    |
| 2.2        | Cabolalary                  | rojparrodd                                                                     |
| 3.0        |                             | OWNERSHIP PATTERN                                                              |
| 3.1        | Present                     | Shri Mahavir Jain Vidyalaya                                                    |
| 3.2        | Past                        | Same                                                                           |
| 3.3        | Status                      | Trust                                                                          |
| 0.0        | Cidido                      | Trust                                                                          |
| 4.0        |                             | USE                                                                            |
| 4.1        | Present                     | Mixed use - Religious, educational, residential and commercial                 |
|            | 1.1999.11                   | (Jain library, temple, hostel and some commercial uses on the ground level     |
|            |                             | along August Kranti Marg).                                                     |
| 4.2        | Past                        | Same                                                                           |
| 4.3        | Usage                       | Mostly regular, some portions are disused                                      |
|            |                             |                                                                                |
| 5.0        |                             | SIGNIFICANCE & VALUE CLASSIFICATION                                            |
| 5.1        | Townscape (Natural/Manmade) | The building has a very long façade along August Kranti Marg, Tejpal Road      |
|            | (                           | and a corner elevation at the Gowalia Tank intersection. It overlooks the      |
|            |                             | August Kranti Maidan and has an imposing presence on the intersection.         |
| 5.2        | Architectural Description   | Planning                                                                       |
|            |                             | Large archways in the centre of each of the blocks leads into entrance lobby.  |
|            |                             | From here, staircases lead to the upper floors that have narrow verandahs      |
|            |                             | from where the individual residences can be entered.                           |
|            |                             | Stylistic Classification                                                       |
|            |                             | This Colonial style building has a large footprint with 4 elevations, and is   |
|            |                             | divided into 4 blocks (Block A – at rear, Blocks B – along August Kranti       |
|            |                             | Marg, Block C – at the Gowalia Tank intersection and Block D – along Tejpal    |
|            |                             | Road).                                                                         |
|            |                             | The ground floor of all the blocks is greater in height than all the upper 3   |
|            |                             | floors. This level has arched openings, sometimes with verandahs and           |
|            |                             | rectangular slits above for light and ventilation. The brick masonry work is   |
|            |                             | Toolaring that only work to high and vortification. The brick maconing work to |

| 369 | RAGHAVJI ROAD PRECIN      | СТ                                                                                                                                                                                                                                                                                                                                                                                                                                                                                                                                                                                                                                                                                                                                                                                                                                                                                                                     |
|-----|---------------------------|------------------------------------------------------------------------------------------------------------------------------------------------------------------------------------------------------------------------------------------------------------------------------------------------------------------------------------------------------------------------------------------------------------------------------------------------------------------------------------------------------------------------------------------------------------------------------------------------------------------------------------------------------------------------------------------------------------------------------------------------------------------------------------------------------------------------------------------------------------------------------------------------------------------------|
|     |                           | precinct. The area forms significant corner buildings of outstanding value, both on outer and inner corner plots in the area.  The architectural character of the building has undergone a certain degree of change in the certain past, while retaining a significant portion worthy of preservation.                                                                                                                                                                                                                                                                                                                                                                                                                                                                                                                                                                                                                 |
| 5.2 | Architectural Description | Planning Most of the buildings in Raghavji road precinct are ground + upper 3/4/5 storey blocks containing apartments. All these buildings follow similar characteristics in style and planning for example the style that the buildings follow are Hybrid Vernacular along with Art Deco and almost have the planning like having marginal side open spaces and the front abutting directly into the pavements. Separated by a distinctive staircase block present in between the structure, projecting continuous balconies, receding top floors and sloping tiled roofs form the essential architectural vocabulary of the area. The façades have two sets of storied balconies symmetrically arranged and the buildings can be accessed directly from the road.  Stylistic Classification                                                                                                                          |
|     |                           | Out of the 8 buildings within the demarcated precinct, 3 are in the Art Deco style with external stone walls, curved cantilevered concrete balconies and Art Deco metal railings.  4 buildings are in a hybrid vernacular style with timber framed balconies projecting out of stone building facades, stained glass drop fascia, decorative cornice bands, entrance emphasized by a projected band of architrave with keystone pointing.  At the head of the Raghavji Road, facing August Kranti Marg is a rounded corner building in a hybrid Colonial style with a corner dome, projecting stone balconies and neo-Classic fenestrations.                                                                                                                                                                                                                                                                           |
| 5.3 | Intrinsic                 | Character Defining Elements External                                                                                                                                                                                                                                                                                                                                                                                                                                                                                                                                                                                                                                                                                                                                                                                                                                                                                   |
| 5.4 | Value Classification      | Uniformly balconied facades gives the ensemble a special unique character  Existing Grade: Grade III Recommended Grade: Grade III  A (arc), B(per), B(des), E, F, G(grp), I(sce)  The groups of buildings in this precinct have considerable architectural value with many of them being built in the 1930s Art Deco period and some in the 1920s hybrid vernacular style. The most striking features are the cantilevered balcony element protruding from each of the facades and the uniform height and scale of all the buildings, making up the unique streetscape along a sloping sight line.  Grade III (For street vistas)  1. Krishna Kunj  Location: Raghavji road  No of floors: G + 4  Architectural style: Art Deco  Special features: Apartment block abutting Raghavji road designed in art deco style. Concave façade and the rounded corners and simple railing are remarkable features of the façade. |