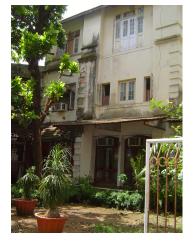

| 368        | SHRI MAHAVIR JAIN VIDYAL    | AYA                                                                            |
|------------|-----------------------------|--------------------------------------------------------------------------------|
| 1000       | Common Ref n                | no: 2005/GII/368                                                               |
| CAR        | Card No.: 51                |                                                                                |
| Sport Dece | Ward (Part): D              | 3.09                                                                           |
|            | CS No.: 1/556               | WALIA RANK                                                                     |
|            | Plot Area: 192              | 3.09                                                                           |
|            | B U Area: NA                | (40)                                                                           |
|            | Date: 31st Dece             | ember 04                                                                       |
|            | Record by: Abh              |                                                                                |
|            | Review by: Ais              | hwarva Tinnis SHRI MAHAVIR JAIN                                                |
|            |                             | ixt:AB                                                                         |
|            | Photo Ref: 368              |                                                                                |
| 1.0        |                             | DENOMINATION                                                                   |
| 1.1        | Name of Premises            | Shri Mahavir Jain Vidyalaya                                                    |
| 1.2        | Earlier Name                | Same                                                                           |
| 1.3        | Built In                    | Early 20th century Extension Date(if any) none                                 |
| 1.0        | Dant III                    | Extension Bate(ii arry) none                                                   |
| 2.0        |                             | ACCESS ROADS                                                                   |
| 2.1        | Main                        | August Kranti Marg                                                             |
| 2.2        | Subsidiary                  | Tejpal Road                                                                    |
| 2.2        | Cabolalary                  | rojparrodd                                                                     |
| 3.0        |                             | OWNERSHIP PATTERN                                                              |
| 3.1        | Present                     | Shri Mahavir Jain Vidyalaya                                                    |
| 3.2        | Past                        | Same                                                                           |
| 3.3        | Status                      | Trust                                                                          |
| 0.0        | Cidido                      | Trust                                                                          |
| 4.0        |                             | USE                                                                            |
| 4.1        | Present                     | Mixed use - Religious, educational, residential and commercial                 |
|            | 1.1999.11                   | (Jain library, temple, hostel and some commercial uses on the ground level     |
|            |                             | along August Kranti Marg).                                                     |
| 4.2        | Past                        | Same                                                                           |
| 4.3        | Usage                       | Mostly regular, some portions are disused                                      |
|            |                             |                                                                                |
| 5.0        |                             | SIGNIFICANCE & VALUE CLASSIFICATION                                            |
| 5.1        | Townscape (Natural/Manmade) | The building has a very long façade along August Kranti Marg, Tejpal Road      |
|            | (                           | and a corner elevation at the Gowalia Tank intersection. It overlooks the      |
|            |                             | August Kranti Maidan and has an imposing presence on the intersection.         |
| 5.2        | Architectural Description   | Planning                                                                       |
|            |                             | Large archways in the centre of each of the blocks leads into entrance lobby.  |
|            |                             | From here, staircases lead to the upper floors that have narrow verandahs      |
|            |                             | from where the individual residences can be entered.                           |
|            |                             | Stylistic Classification                                                       |
|            |                             | This Colonial style building has a large footprint with 4 elevations, and is   |
|            |                             | divided into 4 blocks (Block A – at rear, Blocks B – along August Kranti       |
|            |                             | Marg, Block C – at the Gowalia Tank intersection and Block D – along Tejpal    |
|            |                             | Road).                                                                         |
|            |                             | The ground floor of all the blocks is greater in height than all the upper 3   |
|            |                             | floors. This level has arched openings, sometimes with verandahs and           |
|            |                             | rectangular slits above for light and ventilation. The brick masonry work is   |
|            |                             | Toolaring that only work to high and vortification. The brick maconing work to |

| 368     | SHRI MAHAVIR JAIN VIDYAL        | _AYA                                                                                 |
|---------|---------------------------------|--------------------------------------------------------------------------------------|
|         |                                 | finished with horizontal lines in the external plaster.                              |
|         |                                 | The upper storeys are divided into numerous bays the first and second floors         |
|         |                                 | have openings set within flat arches and the top storey has semicircular             |
|         |                                 | arched fenestrations. The bays are divided by striated vertical bands of             |
|         |                                 | masonry. Some of the bays are slightly projected outwards from the building          |
|         |                                 | line. These bays are flanked by a pair of slender round stone columns with           |
|         |                                 | carved Corinthian capitals and rising to a height of 2 floors. The facade is         |
|         |                                 | accented at corners by round bays with projecting balconies and overhangs.           |
|         |                                 | The elevation along August Kranti Marg has considerably transformed due to           |
|         |                                 | the presence of a line of retail stores and commercial establishments at the         |
|         |                                 | ground level and metal grills added to upper floor openings.                         |
| 5.3     | Intrinsic                       | Character Defining Elements                                                          |
| 5.5     | HILIHISIC                       | External                                                                             |
|         |                                 |                                                                                      |
|         |                                 | Urban edge accentuated with rounded cantilevered balconies on the corner,            |
|         |                                 | stucco pilasters, slender Corinthian columns, semi-circular and segmental            |
|         |                                 | arched openings, decorative parapet, jalis and stone brackets                        |
|         |                                 | Internal Timber stainess with descretive never nexts                                 |
| <i></i> | Value Classification            | Timber staircase with decorative newel posts                                         |
| 5.4     | Value Classification            | Existing Grade: Grade III Recommended Grade: Grade III                               |
|         |                                 | A(arc), A(cul), B(per), B(des), B(uu), I(sce), C(seh)                                |
|         |                                 | The building has architectural value with its massive façade. Housing one of         |
|         |                                 | the first hostels and library for students of the Jain community with a temple       |
|         |                                 | as well, it is also a culturally significant structure in terms of the period it was |
|         |                                 | built in, its design and usage.                                                      |
|         |                                 | This building and the intersection that it forms, along with the historic August     |
|         |                                 | Kranti Maidan on one side, is a major focal point along August Kranti Marg. It       |
|         |                                 | is especially visible when approached from Nana Chowk.                               |
| 6.0     |                                 | TOPOGRAPHY                                                                           |
| 6.1     | Floors                          | Ground + 3 upper                                                                     |
|         |                                 | 11                                                                                   |
| 7.0     |                                 | CONSTRUCTION                                                                         |
| 7.1     | Plinth                          | The plinth is constructed in Malad stone.                                            |
| 7.2     | Walls                           | The walls are constructed of load-bearing brick masonry.                             |
| 7.3     | Floor                           | The floors are timber framed.                                                        |
| 7.4     | Stairs                          | The staircases are timber framed.                                                    |
| 7.5     | Openings                        | Brick lined fenestrations, some arched, timber framed windows inset with             |
|         |                                 | wooden shutters and glass panels.                                                    |
| 7.6     | Roofing                         | Flat timber framed roof with a terrace.                                              |
| 7.7     | Articulation                    | Long brick pilasters with rusticated finish and round stone columns with             |
|         |                                 | carved capitals and bases on the façade.                                             |
|         |                                 | Curved corner stone balconies with paneled brick parapet walls and carved            |
|         |                                 | stone railings.                                                                      |
|         |                                 | Ornamental stone parapet wall and overhang at the terrace level supported            |
|         |                                 | by stone brackets imitating wooden joist ends.                                       |
| 7.8     | Finishes                        | Plastered external walls with horizontal grooves; internal walls are painted         |
| 7.9     | Interiors (Movable & Immovable) | The interiors have been altered extensively and do not conform to any style          |
|         |                                 | or genre.                                                                            |
| 7.10    | Compound/Fence/Gate             | All the four blocks have arched entrances with various modern gates.                 |