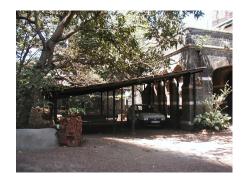

| 368     | SHRI MAHAVIR JAIN VIDYAL        | _AYA                                                                                 |
|---------|---------------------------------|--------------------------------------------------------------------------------------|
|         |                                 | finished with horizontal lines in the external plaster.                              |
|         |                                 | The upper storeys are divided into numerous bays the first and second floors         |
|         |                                 | have openings set within flat arches and the top storey has semicircular             |
|         |                                 | arched fenestrations. The bays are divided by striated vertical bands of             |
|         |                                 | masonry. Some of the bays are slightly projected outwards from the building          |
|         |                                 | line. These bays are flanked by a pair of slender round stone columns with           |
|         |                                 | carved Corinthian capitals and rising to a height of 2 floors. The facade is         |
|         |                                 | accented at corners by round bays with projecting balconies and overhangs.           |
|         |                                 | The elevation along August Kranti Marg has considerably transformed due to           |
|         |                                 | the presence of a line of retail stores and commercial establishments at the         |
|         |                                 | ground level and metal grills added to upper floor openings.                         |
| 5.3     | Intrinsic                       | Character Defining Elements                                                          |
| 5.5     | HILIHISIC                       | External                                                                             |
|         |                                 |                                                                                      |
|         |                                 | Urban edge accentuated with rounded cantilevered balconies on the corner,            |
|         |                                 | stucco pilasters, slender Corinthian columns, semi-circular and segmental            |
|         |                                 | arched openings, decorative parapet, jalis and stone brackets                        |
|         |                                 | Internal Timber stainess with descretive never nexts                                 |
| <i></i> | Value Classification            | Timber staircase with decorative newel posts                                         |
| 5.4     | Value Classification            | Existing Grade: Grade III Recommended Grade: Grade III                               |
|         |                                 | A(arc), A(cul), B(per), B(des), B(uu), I(sce), C(seh)                                |
|         |                                 | The building has architectural value with its massive façade. Housing one of         |
|         |                                 | the first hostels and library for students of the Jain community with a temple       |
|         |                                 | as well, it is also a culturally significant structure in terms of the period it was |
|         |                                 | built in, its design and usage.                                                      |
|         |                                 | This building and the intersection that it forms, along with the historic August     |
|         |                                 | Kranti Maidan on one side, is a major focal point along August Kranti Marg. It       |
|         |                                 | is especially visible when approached from Nana Chowk.                               |
| 6.0     |                                 | TOPOGRAPHY                                                                           |
| 6.1     | Floors                          | Ground + 3 upper                                                                     |
|         |                                 | 11                                                                                   |
| 7.0     |                                 | CONSTRUCTION                                                                         |
| 7.1     | Plinth                          | The plinth is constructed in Malad stone.                                            |
| 7.2     | Walls                           | The walls are constructed of load-bearing brick masonry.                             |
| 7.3     | Floor                           | The floors are timber framed.                                                        |
| 7.4     | Stairs                          | The staircases are timber framed.                                                    |
| 7.5     | Openings                        | Brick lined fenestrations, some arched, timber framed windows inset with             |
|         |                                 | wooden shutters and glass panels.                                                    |
| 7.6     | Roofing                         | Flat timber framed roof with a terrace.                                              |
| 7.7     | Articulation                    | Long brick pilasters with rusticated finish and round stone columns with             |
|         |                                 | carved capitals and bases on the façade.                                             |
|         |                                 | Curved corner stone balconies with paneled brick parapet walls and carved            |
|         |                                 | stone railings.                                                                      |
|         |                                 | Ornamental stone parapet wall and overhang at the terrace level supported            |
|         |                                 | by stone brackets imitating wooden joist ends.                                       |
| 7.8     | Finishes                        | Plastered external walls with horizontal grooves; internal walls are painted         |
| 7.9     | Interiors (Movable & Immovable) | The interiors have been altered extensively and do not conform to any style          |
|         |                                 | or genre.                                                                            |
| 7.10    | Compound/Fence/Gate             | All the four blocks have arched entrances with various modern gates.                 |