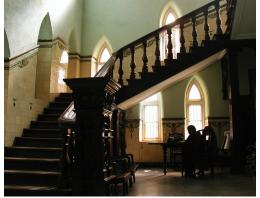

| 368     | SHRI MAHAVIR JAIN VIDYAL        | _AYA                                                                                 |
|---------|---------------------------------|--------------------------------------------------------------------------------------|
|         |                                 | finished with horizontal lines in the external plaster.                              |
|         |                                 | The upper storeys are divided into numerous bays the first and second floors         |
|         |                                 | have openings set within flat arches and the top storey has semicircular             |
|         |                                 | arched fenestrations. The bays are divided by striated vertical bands of             |
|         |                                 | masonry. Some of the bays are slightly projected outwards from the building          |
|         |                                 | line. These bays are flanked by a pair of slender round stone columns with           |
|         |                                 | carved Corinthian capitals and rising to a height of 2 floors. The facade is         |
|         |                                 | accented at corners by round bays with projecting balconies and overhangs.           |
|         |                                 | The elevation along August Kranti Marg has considerably transformed due to           |
|         |                                 | the presence of a line of retail stores and commercial establishments at the         |
|         |                                 | ground level and metal grills added to upper floor openings.                         |
| 5.3     | Intrinsic                       | Character Defining Elements                                                          |
| 5.5     | HILIHISIC                       | External                                                                             |
|         |                                 |                                                                                      |
|         |                                 | Urban edge accentuated with rounded cantilevered balconies on the corner,            |
|         |                                 | stucco pilasters, slender Corinthian columns, semi-circular and segmental            |
|         |                                 | arched openings, decorative parapet, jalis and stone brackets                        |
|         |                                 | Internal Timber stainess with descretive never nexts                                 |
| <i></i> | Value Classification            | Timber staircase with decorative newel posts                                         |
| 5.4     | Value Classification            | Existing Grade: Grade III Recommended Grade: Grade III                               |
|         |                                 | A(arc), A(cul), B(per), B(des), B(uu), I(sce), C(seh)                                |
|         |                                 | The building has architectural value with its massive façade. Housing one of         |
|         |                                 | the first hostels and library for students of the Jain community with a temple       |
|         |                                 | as well, it is also a culturally significant structure in terms of the period it was |
|         |                                 | built in, its design and usage.                                                      |
|         |                                 | This building and the intersection that it forms, along with the historic August     |
|         |                                 | Kranti Maidan on one side, is a major focal point along August Kranti Marg. It       |
|         |                                 | is especially visible when approached from Nana Chowk.                               |
| 6.0     |                                 | TOPOGRAPHY                                                                           |
| 6.1     | Floors                          | Ground + 3 upper                                                                     |
|         |                                 | 11                                                                                   |
| 7.0     |                                 | CONSTRUCTION                                                                         |
| 7.1     | Plinth                          | The plinth is constructed in Malad stone.                                            |
| 7.2     | Walls                           | The walls are constructed of load-bearing brick masonry.                             |
| 7.3     | Floor                           | The floors are timber framed.                                                        |
| 7.4     | Stairs                          | The staircases are timber framed.                                                    |
| 7.5     | Openings                        | Brick lined fenestrations, some arched, timber framed windows inset with             |
|         |                                 | wooden shutters and glass panels.                                                    |
| 7.6     | Roofing                         | Flat timber framed roof with a terrace.                                              |
| 7.7     | Articulation                    | Long brick pilasters with rusticated finish and round stone columns with             |
|         |                                 | carved capitals and bases on the façade.                                             |
|         |                                 | Curved corner stone balconies with paneled brick parapet walls and carved            |
|         |                                 | stone railings.                                                                      |
|         |                                 | Ornamental stone parapet wall and overhang at the terrace level supported            |
|         |                                 | by stone brackets imitating wooden joist ends.                                       |
| 7.8     | Finishes                        | Plastered external walls with horizontal grooves; internal walls are painted         |
| 7.9     | Interiors (Movable & Immovable) | The interiors have been altered extensively and do not conform to any style          |
|         |                                 | or genre.                                                                            |
| 7.10    | Compound/Fence/Gate             | All the four blocks have arched entrances with various modern gates.                 |