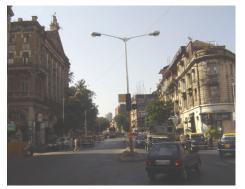

| 369 | RAGHAVJI ROAD PRECIN      | СТ                                                                                                                                                                                                                                                                                                                                                                                                                                                                                                                                                                                                                                                                                                                                                                                                                                                                                                                     |
|-----|---------------------------|------------------------------------------------------------------------------------------------------------------------------------------------------------------------------------------------------------------------------------------------------------------------------------------------------------------------------------------------------------------------------------------------------------------------------------------------------------------------------------------------------------------------------------------------------------------------------------------------------------------------------------------------------------------------------------------------------------------------------------------------------------------------------------------------------------------------------------------------------------------------------------------------------------------------|
|     |                           | precinct. The area forms significant corner buildings of outstanding value, both on outer and inner corner plots in the area.  The architectural character of the building has undergone a certain degree of change in the certain past, while retaining a significant portion worthy of preservation.                                                                                                                                                                                                                                                                                                                                                                                                                                                                                                                                                                                                                 |
| 5.2 | Architectural Description | Planning Most of the buildings in Raghavji road precinct are ground + upper 3/4/5 storey blocks containing apartments. All these buildings follow similar characteristics in style and planning for example the style that the buildings follow are Hybrid Vernacular along with Art Deco and almost have the planning like having marginal side open spaces and the front abutting directly into the pavements. Separated by a distinctive staircase block present in between the structure, projecting continuous balconies, receding top floors and sloping tiled roofs form the essential architectural vocabulary of the area. The façades have two sets of storied balconies symmetrically arranged and the buildings can be accessed directly from the road.  Stylistic Classification                                                                                                                          |
|     |                           | Out of the 8 buildings within the demarcated precinct, 3 are in the Art Deco style with external stone walls, curved cantilevered concrete balconies and Art Deco metal railings.  4 buildings are in a hybrid vernacular style with timber framed balconies projecting out of stone building facades, stained glass drop fascia, decorative cornice bands, entrance emphasized by a projected band of architrave with keystone pointing.  At the head of the Raghavji Road, facing August Kranti Marg is a rounded corner building in a hybrid Colonial style with a corner dome, projecting stone balconies and neo-Classic fenestrations.                                                                                                                                                                                                                                                                           |
| 5.3 | Intrinsic                 | Character Defining Elements External                                                                                                                                                                                                                                                                                                                                                                                                                                                                                                                                                                                                                                                                                                                                                                                                                                                                                   |
| 5.4 | Value Classification      | Uniformly balconied facades gives the ensemble a special unique character  Existing Grade: Grade III Recommended Grade: Grade III  A (arc), B(per), B(des), E, F, G(grp), I(sce)  The groups of buildings in this precinct have considerable architectural value with many of them being built in the 1930s Art Deco period and some in the 1920s hybrid vernacular style. The most striking features are the cantilevered balcony element protruding from each of the facades and the uniform height and scale of all the buildings, making up the unique streetscape along a sloping sight line.  Grade III (For street vistas)  1. Krishna Kunj  Location: Raghavji road  No of floors: G + 4  Architectural style: Art Deco  Special features: Apartment block abutting Raghavji road designed in art deco style. Concave façade and the rounded corners and simple railing are remarkable features of the façade. |