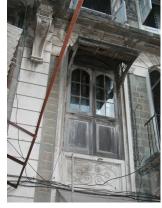

| 368     | SHRI MAHAVIR JAIN VIDYAL        | _AYA                                                                                 |
|---------|---------------------------------|--------------------------------------------------------------------------------------|
|         |                                 | finished with horizontal lines in the external plaster.                              |
|         |                                 | The upper storeys are divided into numerous bays the first and second floors         |
|         |                                 | have openings set within flat arches and the top storey has semicircular             |
|         |                                 | arched fenestrations. The bays are divided by striated vertical bands of             |
|         |                                 | masonry. Some of the bays are slightly projected outwards from the building          |
|         |                                 | line. These bays are flanked by a pair of slender round stone columns with           |
|         |                                 | carved Corinthian capitals and rising to a height of 2 floors. The facade is         |
|         |                                 | accented at corners by round bays with projecting balconies and overhangs.           |
|         |                                 | The elevation along August Kranti Marg has considerably transformed due to           |
|         |                                 | the presence of a line of retail stores and commercial establishments at the         |
|         |                                 | ground level and metal grills added to upper floor openings.                         |
| 5.3     | Intrinsic                       | Character Defining Elements                                                          |
| 5.5     | HILIHISIC                       | External                                                                             |
|         |                                 |                                                                                      |
|         |                                 | Urban edge accentuated with rounded cantilevered balconies on the corner,            |
|         |                                 | stucco pilasters, slender Corinthian columns, semi-circular and segmental            |
|         |                                 | arched openings, decorative parapet, jalis and stone brackets                        |
|         |                                 | Internal Timber stainess with descretive never nexts                                 |
| <i></i> | Value Classification            | Timber staircase with decorative newel posts                                         |
| 5.4     | Value Classification            | Existing Grade: Grade III Recommended Grade: Grade III                               |
|         |                                 | A(arc), A(cul), B(per), B(des), B(uu), I(sce), C(seh)                                |
|         |                                 | The building has architectural value with its massive façade. Housing one of         |
|         |                                 | the first hostels and library for students of the Jain community with a temple       |
|         |                                 | as well, it is also a culturally significant structure in terms of the period it was |
|         |                                 | built in, its design and usage.                                                      |
|         |                                 | This building and the intersection that it forms, along with the historic August     |
|         |                                 | Kranti Maidan on one side, is a major focal point along August Kranti Marg. It       |
|         |                                 | is especially visible when approached from Nana Chowk.                               |
| 6.0     |                                 | TOPOGRAPHY                                                                           |
| 6.1     | Floors                          | Ground + 3 upper                                                                     |
|         |                                 | 11                                                                                   |
| 7.0     |                                 | CONSTRUCTION                                                                         |
| 7.1     | Plinth                          | The plinth is constructed in Malad stone.                                            |
| 7.2     | Walls                           | The walls are constructed of load-bearing brick masonry.                             |
| 7.3     | Floor                           | The floors are timber framed.                                                        |
| 7.4     | Stairs                          | The staircases are timber framed.                                                    |
| 7.5     | Openings                        | Brick lined fenestrations, some arched, timber framed windows inset with             |
|         |                                 | wooden shutters and glass panels.                                                    |
| 7.6     | Roofing                         | Flat timber framed roof with a terrace.                                              |
| 7.7     | Articulation                    | Long brick pilasters with rusticated finish and round stone columns with             |
|         |                                 | carved capitals and bases on the façade.                                             |
|         |                                 | Curved corner stone balconies with paneled brick parapet walls and carved            |
|         |                                 | stone railings.                                                                      |
|         |                                 | Ornamental stone parapet wall and overhang at the terrace level supported            |
|         |                                 | by stone brackets imitating wooden joist ends.                                       |
| 7.8     | Finishes                        | Plastered external walls with horizontal grooves; internal walls are painted         |
| 7.9     | Interiors (Movable & Immovable) | The interiors have been altered extensively and do not conform to any style          |
|         |                                 | or genre.                                                                            |
| 7.10    | Compound/Fence/Gate             | All the four blocks have arched entrances with various modern gates.                 |