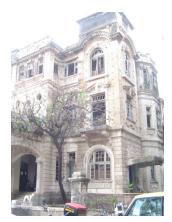

| 368        | SHRI MAHAVIR JAIN VIDYAL    | AYA                                                                            |
|------------|-----------------------------|--------------------------------------------------------------------------------|
| 1000       | Common Ref n                | no: 2005/GII/368                                                               |
| CAR        | Card No.: 51                |                                                                                |
| Sport Dece | Ward (Part): D              | 3.09                                                                           |
|            | CS No.: 1/556               | WALIA RANK                                                                     |
|            | Plot Area: 192              | 3.09                                                                           |
|            | B U Area: NA                | (40)                                                                           |
|            | Date: 31st Dece             | ember 04                                                                       |
|            | Record by: Abh              |                                                                                |
|            | Review by: Ais              | hwarva Tinnis SHRI MAHAVIR JAIN                                                |
|            |                             | ixt:AB                                                                         |
|            | Photo Ref: 368              |                                                                                |
| 1.0        |                             | DENOMINATION                                                                   |
| 1.1        | Name of Premises            | Shri Mahavir Jain Vidyalaya                                                    |
| 1.2        | Earlier Name                | Same                                                                           |
| 1.3        | Built In                    | Early 20th century Extension Date(if any) none                                 |
| 1.0        | Dant III                    | Extension Bate(ii arry) none                                                   |
| 2.0        |                             | ACCESS ROADS                                                                   |
| 2.1        | Main                        | August Kranti Marg                                                             |
| 2.2        | Subsidiary                  | Tejpal Road                                                                    |
| 2.2        | Cabolalary                  | rojparrodd                                                                     |
| 3.0        |                             | OWNERSHIP PATTERN                                                              |
| 3.1        | Present                     | Shri Mahavir Jain Vidyalaya                                                    |
| 3.2        | Past                        | Same                                                                           |
| 3.3        | Status                      | Trust                                                                          |
| 0.0        | Cidido                      | Trust                                                                          |
| 4.0        |                             | USE                                                                            |
| 4.1        | Present                     | Mixed use - Religious, educational, residential and commercial                 |
|            | 1.1999.11                   | (Jain library, temple, hostel and some commercial uses on the ground level     |
|            |                             | along August Kranti Marg).                                                     |
| 4.2        | Past                        | Same                                                                           |
| 4.3        | Usage                       | Mostly regular, some portions are disused                                      |
|            |                             |                                                                                |
| 5.0        |                             | SIGNIFICANCE & VALUE CLASSIFICATION                                            |
| 5.1        | Townscape (Natural/Manmade) | The building has a very long façade along August Kranti Marg, Tejpal Road      |
|            | (                           | and a corner elevation at the Gowalia Tank intersection. It overlooks the      |
|            |                             | August Kranti Maidan and has an imposing presence on the intersection.         |
| 5.2        | Architectural Description   | Planning                                                                       |
|            |                             | Large archways in the centre of each of the blocks leads into entrance lobby.  |
|            |                             | From here, staircases lead to the upper floors that have narrow verandahs      |
|            |                             | from where the individual residences can be entered.                           |
|            |                             | Stylistic Classification                                                       |
|            |                             | This Colonial style building has a large footprint with 4 elevations, and is   |
|            |                             | divided into 4 blocks (Block A – at rear, Blocks B – along August Kranti       |
|            |                             | Marg, Block C – at the Gowalia Tank intersection and Block D – along Tejpal    |
|            |                             | Road).                                                                         |
|            |                             | The ground floor of all the blocks is greater in height than all the upper 3   |
|            |                             | floors. This level has arched openings, sometimes with verandahs and           |
|            |                             | rectangular slits above for light and ventilation. The brick masonry work is   |
|            |                             | Toolaring that only work to high and vortification. The brick maconing work to |

| 368     | SHRI MAHAVIR JAIN VIDYAL        | _AYA                                                                                 |
|---------|---------------------------------|--------------------------------------------------------------------------------------|
|         |                                 | finished with horizontal lines in the external plaster.                              |
|         |                                 | The upper storeys are divided into numerous bays the first and second floors         |
|         |                                 | have openings set within flat arches and the top storey has semicircular             |
|         |                                 | arched fenestrations. The bays are divided by striated vertical bands of             |
|         |                                 | masonry. Some of the bays are slightly projected outwards from the building          |
|         |                                 | line. These bays are flanked by a pair of slender round stone columns with           |
|         |                                 | carved Corinthian capitals and rising to a height of 2 floors. The facade is         |
|         |                                 | accented at corners by round bays with projecting balconies and overhangs.           |
|         |                                 | The elevation along August Kranti Marg has considerably transformed due to           |
|         |                                 | the presence of a line of retail stores and commercial establishments at the         |
|         |                                 | ground level and metal grills added to upper floor openings.                         |
| 5.3     | Intrinsic                       | Character Defining Elements                                                          |
| 5.5     | HILIHISIC                       | External                                                                             |
|         |                                 |                                                                                      |
|         |                                 | Urban edge accentuated with rounded cantilevered balconies on the corner,            |
|         |                                 | stucco pilasters, slender Corinthian columns, semi-circular and segmental            |
|         |                                 | arched openings, decorative parapet, jalis and stone brackets                        |
|         |                                 | Internal Timber stainess with descretive never nexts                                 |
| <i></i> | Value Classification            | Timber staircase with decorative newel posts                                         |
| 5.4     | Value Classification            | Existing Grade: Grade III Recommended Grade: Grade III                               |
|         |                                 | A(arc), A(cul), B(per), B(des), B(uu), I(sce), C(seh)                                |
|         |                                 | The building has architectural value with its massive façade. Housing one of         |
|         |                                 | the first hostels and library for students of the Jain community with a temple       |
|         |                                 | as well, it is also a culturally significant structure in terms of the period it was |
|         |                                 | built in, its design and usage.                                                      |
|         |                                 | This building and the intersection that it forms, along with the historic August     |
|         |                                 | Kranti Maidan on one side, is a major focal point along August Kranti Marg. It       |
|         |                                 | is especially visible when approached from Nana Chowk.                               |
| 6.0     |                                 | TOPOGRAPHY                                                                           |
| 6.1     | Floors                          | Ground + 3 upper                                                                     |
|         |                                 | 11                                                                                   |
| 7.0     |                                 | CONSTRUCTION                                                                         |
| 7.1     | Plinth                          | The plinth is constructed in Malad stone.                                            |
| 7.2     | Walls                           | The walls are constructed of load-bearing brick masonry.                             |
| 7.3     | Floor                           | The floors are timber framed.                                                        |
| 7.4     | Stairs                          | The staircases are timber framed.                                                    |
| 7.5     | Openings                        | Brick lined fenestrations, some arched, timber framed windows inset with             |
|         |                                 | wooden shutters and glass panels.                                                    |
| 7.6     | Roofing                         | Flat timber framed roof with a terrace.                                              |
| 7.7     | Articulation                    | Long brick pilasters with rusticated finish and round stone columns with             |
|         |                                 | carved capitals and bases on the façade.                                             |
|         |                                 | Curved corner stone balconies with paneled brick parapet walls and carved            |
|         |                                 | stone railings.                                                                      |
|         |                                 | Ornamental stone parapet wall and overhang at the terrace level supported            |
|         |                                 | by stone brackets imitating wooden joist ends.                                       |
| 7.8     | Finishes                        | Plastered external walls with horizontal grooves; internal walls are painted         |
| 7.9     | Interiors (Movable & Immovable) | The interiors have been altered extensively and do not conform to any style          |
|         |                                 | or genre.                                                                            |
| 7.10    | Compound/Fence/Gate             | All the four blocks have arched entrances with various modern gates.                 |