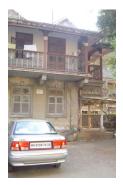

| 368        | SHRI MAHAVIR JAIN VIDYAL    | AYA                                                                            |
|------------|-----------------------------|--------------------------------------------------------------------------------|
| 1000       | Common Ref n                | no: 2005/GII/368                                                               |
| CAR        | Card No.: 51                |                                                                                |
| Sport Dece | Ward (Part): D              | 3.09                                                                           |
|            | CS No.: 1/556               | WALIA RANK                                                                     |
|            | Plot Area: 192              | 3.09                                                                           |
|            | B U Area: NA                | (40)                                                                           |
|            | Date: 31st Dece             | ember 04                                                                       |
|            | Record by: Abh              |                                                                                |
|            | Review by: Ais              | hwarva Tinnis SHRI MAHAVIR JAIN                                                |
|            |                             | ixt:AB                                                                         |
|            | Photo Ref: 368              |                                                                                |
| 1.0        |                             | DENOMINATION                                                                   |
| 1.1        | Name of Premises            | Shri Mahavir Jain Vidyalaya                                                    |
| 1.2        | Earlier Name                | Same                                                                           |
| 1.3        | Built In                    | Early 20th century Extension Date(if any) none                                 |
| 1.0        | Dant III                    | Extension Bate(ii arry) none                                                   |
| 2.0        |                             | ACCESS ROADS                                                                   |
| 2.1        | Main                        | August Kranti Marg                                                             |
| 2.2        | Subsidiary                  | Tejpal Road                                                                    |
| 2.2        | Cabolalary                  | rojparrodd                                                                     |
| 3.0        |                             | OWNERSHIP PATTERN                                                              |
| 3.1        | Present                     | Shri Mahavir Jain Vidyalaya                                                    |
| 3.2        | Past                        | Same                                                                           |
| 3.3        | Status                      | Trust                                                                          |
| 0.0        | Cidido                      | Trust                                                                          |
| 4.0        |                             | USE                                                                            |
| 4.1        | Present                     | Mixed use - Religious, educational, residential and commercial                 |
|            | 1.1999.11                   | (Jain library, temple, hostel and some commercial uses on the ground level     |
|            |                             | along August Kranti Marg).                                                     |
| 4.2        | Past                        | Same                                                                           |
| 4.3        | Usage                       | Mostly regular, some portions are disused                                      |
|            |                             |                                                                                |
| 5.0        |                             | SIGNIFICANCE & VALUE CLASSIFICATION                                            |
| 5.1        | Townscape (Natural/Manmade) | The building has a very long façade along August Kranti Marg, Tejpal Road      |
|            | (                           | and a corner elevation at the Gowalia Tank intersection. It overlooks the      |
|            |                             | August Kranti Maidan and has an imposing presence on the intersection.         |
| 5.2        | Architectural Description   | Planning                                                                       |
|            |                             | Large archways in the centre of each of the blocks leads into entrance lobby.  |
|            |                             | From here, staircases lead to the upper floors that have narrow verandahs      |
|            |                             | from where the individual residences can be entered.                           |
|            |                             | Stylistic Classification                                                       |
|            |                             | This Colonial style building has a large footprint with 4 elevations, and is   |
|            |                             | divided into 4 blocks (Block A – at rear, Blocks B – along August Kranti       |
|            |                             | Marg, Block C – at the Gowalia Tank intersection and Block D – along Tejpal    |
|            |                             | Road).                                                                         |
|            |                             | The ground floor of all the blocks is greater in height than all the upper 3   |
|            |                             | floors. This level has arched openings, sometimes with verandahs and           |
|            |                             | rectangular slits above for light and ventilation. The brick masonry work is   |
|            |                             | Toolaring that only work to high and vortification. The brick maconing work to |

| 368     | SHRI MAHAVIR JAIN VIDYAL        | _AYA                                                                                 |
|---------|---------------------------------|--------------------------------------------------------------------------------------|
|         |                                 | finished with horizontal lines in the external plaster.                              |
|         |                                 | The upper storeys are divided into numerous bays the first and second floors         |
|         |                                 | have openings set within flat arches and the top storey has semicircular             |
|         |                                 | arched fenestrations. The bays are divided by striated vertical bands of             |
|         |                                 | masonry. Some of the bays are slightly projected outwards from the building          |
|         |                                 | line. These bays are flanked by a pair of slender round stone columns with           |
|         |                                 | carved Corinthian capitals and rising to a height of 2 floors. The facade is         |
|         |                                 | accented at corners by round bays with projecting balconies and overhangs.           |
|         |                                 | The elevation along August Kranti Marg has considerably transformed due to           |
|         |                                 | the presence of a line of retail stores and commercial establishments at the         |
|         |                                 | ground level and metal grills added to upper floor openings.                         |
| 5.3     | Intrinsic                       | Character Defining Elements                                                          |
| 5.5     | HILIHISIC                       | External                                                                             |
|         |                                 |                                                                                      |
|         |                                 | Urban edge accentuated with rounded cantilevered balconies on the corner,            |
|         |                                 | stucco pilasters, slender Corinthian columns, semi-circular and segmental            |
|         |                                 | arched openings, decorative parapet, jalis and stone brackets                        |
|         |                                 | Internal Timber stainess with descretive never nexts                                 |
| <i></i> | Value Classification            | Timber staircase with decorative newel posts                                         |
| 5.4     | Value Classification            | Existing Grade: Grade III Recommended Grade: Grade III                               |
|         |                                 | A(arc), A(cul), B(per), B(des), B(uu), I(sce), C(seh)                                |
|         |                                 | The building has architectural value with its massive façade. Housing one of         |
|         |                                 | the first hostels and library for students of the Jain community with a temple       |
|         |                                 | as well, it is also a culturally significant structure in terms of the period it was |
|         |                                 | built in, its design and usage.                                                      |
|         |                                 | This building and the intersection that it forms, along with the historic August     |
|         |                                 | Kranti Maidan on one side, is a major focal point along August Kranti Marg. It       |
|         |                                 | is especially visible when approached from Nana Chowk.                               |
| 6.0     |                                 | TOPOGRAPHY                                                                           |
| 6.1     | Floors                          | Ground + 3 upper                                                                     |
|         |                                 | 11                                                                                   |
| 7.0     |                                 | CONSTRUCTION                                                                         |
| 7.1     | Plinth                          | The plinth is constructed in Malad stone.                                            |
| 7.2     | Walls                           | The walls are constructed of load-bearing brick masonry.                             |
| 7.3     | Floor                           | The floors are timber framed.                                                        |
| 7.4     | Stairs                          | The staircases are timber framed.                                                    |
| 7.5     | Openings                        | Brick lined fenestrations, some arched, timber framed windows inset with             |
|         |                                 | wooden shutters and glass panels.                                                    |
| 7.6     | Roofing                         | Flat timber framed roof with a terrace.                                              |
| 7.7     | Articulation                    | Long brick pilasters with rusticated finish and round stone columns with             |
|         |                                 | carved capitals and bases on the façade.                                             |
|         |                                 | Curved corner stone balconies with paneled brick parapet walls and carved            |
|         |                                 | stone railings.                                                                      |
|         |                                 | Ornamental stone parapet wall and overhang at the terrace level supported            |
|         |                                 | by stone brackets imitating wooden joist ends.                                       |
| 7.8     | Finishes                        | Plastered external walls with horizontal grooves; internal walls are painted         |
| 7.9     | Interiors (Movable & Immovable) | The interiors have been altered extensively and do not conform to any style          |
|         |                                 | or genre.                                                                            |
| 7.10    | Compound/Fence/Gate             | All the four blocks have arched entrances with various modern gates.                 |