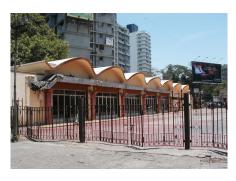

| 368     | SHRI MAHAVIR JAIN VIDYAL        | _AYA                                                                                 |
|---------|---------------------------------|--------------------------------------------------------------------------------------|
|         |                                 | finished with horizontal lines in the external plaster.                              |
|         |                                 | The upper storeys are divided into numerous bays the first and second floors         |
|         |                                 | have openings set within flat arches and the top storey has semicircular             |
|         |                                 | arched fenestrations. The bays are divided by striated vertical bands of             |
|         |                                 | masonry. Some of the bays are slightly projected outwards from the building          |
|         |                                 | line. These bays are flanked by a pair of slender round stone columns with           |
|         |                                 | carved Corinthian capitals and rising to a height of 2 floors. The facade is         |
|         |                                 | accented at corners by round bays with projecting balconies and overhangs.           |
|         |                                 | The elevation along August Kranti Marg has considerably transformed due to           |
|         |                                 | the presence of a line of retail stores and commercial establishments at the         |
|         |                                 | ground level and metal grills added to upper floor openings.                         |
| 5.3     | Intrinsic                       | Character Defining Elements                                                          |
| 5.5     | HILIHISIC                       | External                                                                             |
|         |                                 |                                                                                      |
|         |                                 | Urban edge accentuated with rounded cantilevered balconies on the corner,            |
|         |                                 | stucco pilasters, slender Corinthian columns, semi-circular and segmental            |
|         |                                 | arched openings, decorative parapet, jalis and stone brackets                        |
|         |                                 | Internal Timber stainess with descretive never nexts                                 |
| <i></i> | Value Classification            | Timber staircase with decorative newel posts                                         |
| 5.4     | Value Classification            | Existing Grade: Grade III Recommended Grade: Grade III                               |
|         |                                 | A(arc), A(cul), B(per), B(des), B(uu), I(sce), C(seh)                                |
|         |                                 | The building has architectural value with its massive façade. Housing one of         |
|         |                                 | the first hostels and library for students of the Jain community with a temple       |
|         |                                 | as well, it is also a culturally significant structure in terms of the period it was |
|         |                                 | built in, its design and usage.                                                      |
|         |                                 | This building and the intersection that it forms, along with the historic August     |
|         |                                 | Kranti Maidan on one side, is a major focal point along August Kranti Marg. It       |
|         |                                 | is especially visible when approached from Nana Chowk.                               |
| 6.0     |                                 | TOPOGRAPHY                                                                           |
| 6.1     | Floors                          | Ground + 3 upper                                                                     |
|         |                                 | 11                                                                                   |
| 7.0     |                                 | CONSTRUCTION                                                                         |
| 7.1     | Plinth                          | The plinth is constructed in Malad stone.                                            |
| 7.2     | Walls                           | The walls are constructed of load-bearing brick masonry.                             |
| 7.3     | Floor                           | The floors are timber framed.                                                        |
| 7.4     | Stairs                          | The staircases are timber framed.                                                    |
| 7.5     | Openings                        | Brick lined fenestrations, some arched, timber framed windows inset with             |
|         |                                 | wooden shutters and glass panels.                                                    |
| 7.6     | Roofing                         | Flat timber framed roof with a terrace.                                              |
| 7.7     | Articulation                    | Long brick pilasters with rusticated finish and round stone columns with             |
|         |                                 | carved capitals and bases on the façade.                                             |
|         |                                 | Curved corner stone balconies with paneled brick parapet walls and carved            |
|         |                                 | stone railings.                                                                      |
|         |                                 | Ornamental stone parapet wall and overhang at the terrace level supported            |
|         |                                 | by stone brackets imitating wooden joist ends.                                       |
| 7.8     | Finishes                        | Plastered external walls with horizontal grooves; internal walls are painted         |
| 7.9     | Interiors (Movable & Immovable) | The interiors have been altered extensively and do not conform to any style          |
|         |                                 | or genre.                                                                            |
| 7.10    | Compound/Fence/Gate             | All the four blocks have arched entrances with various modern gates.                 |

| 368  | SHRI MAHAVIR JAIN VIDYAL                         | AYA                                                                                                                                                                                                                                                                                                                                                                                                                                                                                                                                                                                                                       |  |
|------|--------------------------------------------------|---------------------------------------------------------------------------------------------------------------------------------------------------------------------------------------------------------------------------------------------------------------------------------------------------------------------------------------------------------------------------------------------------------------------------------------------------------------------------------------------------------------------------------------------------------------------------------------------------------------------------|--|
| 7.11 | Curtilege/ Unbuilt space/out buildings/landscape | None                                                                                                                                                                                                                                                                                                                                                                                                                                                                                                                                                                                                                      |  |
| 8.0  |                                                  | SERVICES & UTILITIES                                                                                                                                                                                                                                                                                                                                                                                                                                                                                                                                                                                                      |  |
| 8.1  | Lighting                                         | Electric light fixtures and natural light                                                                                                                                                                                                                                                                                                                                                                                                                                                                                                                                                                                 |  |
| 8.2  | Ventilation                                      | Ceiling and wall-mounted electric fans, air-conditioning units and natural ventilation through windows and balconies                                                                                                                                                                                                                                                                                                                                                                                                                                                                                                      |  |
| 8.3  | Electricity                                      | Electricity is supplied by the B.E.S.T.                                                                                                                                                                                                                                                                                                                                                                                                                                                                                                                                                                                   |  |
| 8.4  | Water Supply                                     | Water supply is provided by the B.M.C.                                                                                                                                                                                                                                                                                                                                                                                                                                                                                                                                                                                    |  |
| 8.5  | Drainage (Plumbing and sanitation)               | Rainwater downtake pipes drain the water from the tiled roof. Water supply pipes and soil pipes are connected to the toilet and wash areas.                                                                                                                                                                                                                                                                                                                                                                                                                                                                               |  |
| 8.6  | Fire Precaution                                  | None                                                                                                                                                                                                                                                                                                                                                                                                                                                                                                                                                                                                                      |  |
| 8.7  | Other (HVAC/BMC/Security<br>Systems)             | None                                                                                                                                                                                                                                                                                                                                                                                                                                                                                                                                                                                                                      |  |
| 9.0  |                                                  | CONDITION                                                                                                                                                                                                                                                                                                                                                                                                                                                                                                                                                                                                                 |  |
| 9.1  | Plinth                                           | Condition of the plinth is not good as discolouration due to rising damp is seen externally.                                                                                                                                                                                                                                                                                                                                                                                                                                                                                                                              |  |
| 9.2  | Walls                                            | Discoloration, peeling of plaster and surface damage due to the water seepage and ficus growth is seen on external walls.                                                                                                                                                                                                                                                                                                                                                                                                                                                                                                 |  |
| 9.3  | Floor                                            | The floors are free from all visible structural defects.                                                                                                                                                                                                                                                                                                                                                                                                                                                                                                                                                                  |  |
| 9.4  | Stairs                                           | Condition of the staircase is fairly good though some of the treads are worn out and in need of repairs.                                                                                                                                                                                                                                                                                                                                                                                                                                                                                                                  |  |
| 9.5  | Openings                                         | Mostly in a fairly good condition on the Block D but some of the openings including balconies have been completely transformed by addition of aluminum sliding windows and window A.C. units on the other blocks. Broken window frames on Block B.                                                                                                                                                                                                                                                                                                                                                                        |  |
| 9.6  | Roofing                                          | Requires annual maintenance including water-proofing treatment.                                                                                                                                                                                                                                                                                                                                                                                                                                                                                                                                                           |  |
| 9.7  | Articulation & Finishes                          | Some details are hidden by signboards or shutters, have been broken or show cracks and damage.                                                                                                                                                                                                                                                                                                                                                                                                                                                                                                                            |  |
| 9.8  | Services                                         | Need to be upgraded as many of the downtake pipes have corroded.                                                                                                                                                                                                                                                                                                                                                                                                                                                                                                                                                          |  |
| 9.9  | Outbuildings                                     | Not applicable                                                                                                                                                                                                                                                                                                                                                                                                                                                                                                                                                                                                            |  |
| 9.10 | Overall Condition                                | The building is in a weakened condition with many areas requiring structural consolidation, replastering of external wall, repair of damaged openings and other general maintenance work.  Maintenance level: Fairly good in Block C & D, but poor in Block A & B                                                                                                                                                                                                                                                                                                                                                         |  |
| 10.0 |                                                  | TRANSFORMATION                                                                                                                                                                                                                                                                                                                                                                                                                                                                                                                                                                                                            |  |
| 10.1 | Form                                             | None                                                                                                                                                                                                                                                                                                                                                                                                                                                                                                                                                                                                                      |  |
| 10.2 | Structure                                        | None                                                                                                                                                                                                                                                                                                                                                                                                                                                                                                                                                                                                                      |  |
| 10.3 | Articulation & Finishes                          | The ground floor of the building is completed altered due to the presence of retail shops and commercial establishments. Incongruous additions like shop tin chajjas, signboards, shutters, counters, shelving etc. hide the details and mar the building façade. Arches and other openings have been enclosed, rolling shutters added.  Metal grills and jalis on the openings completely hide original details and mar the façade. Window A.C. units have been placed on the external building wall with complete disregard for the elevation aesthetics. Other modern accretions on the facades include clothes lines. |  |