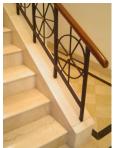

| 368     | SHRI MAHAVIR JAIN VIDYAL        | _AYA                                                                                 |
|---------|---------------------------------|--------------------------------------------------------------------------------------|
|         |                                 | finished with horizontal lines in the external plaster.                              |
|         |                                 | The upper storeys are divided into numerous bays the first and second floors         |
|         |                                 | have openings set within flat arches and the top storey has semicircular             |
|         |                                 | arched fenestrations. The bays are divided by striated vertical bands of             |
|         |                                 | masonry. Some of the bays are slightly projected outwards from the building          |
|         |                                 | line. These bays are flanked by a pair of slender round stone columns with           |
|         |                                 | carved Corinthian capitals and rising to a height of 2 floors. The facade is         |
|         |                                 | accented at corners by round bays with projecting balconies and overhangs.           |
|         |                                 | The elevation along August Kranti Marg has considerably transformed due to           |
|         |                                 | the presence of a line of retail stores and commercial establishments at the         |
|         |                                 | ground level and metal grills added to upper floor openings.                         |
| 5.3     | Intrinsic                       | Character Defining Elements                                                          |
| 5.5     | HILIHISIC                       | External                                                                             |
|         |                                 |                                                                                      |
|         |                                 | Urban edge accentuated with rounded cantilevered balconies on the corner,            |
|         |                                 | stucco pilasters, slender Corinthian columns, semi-circular and segmental            |
|         |                                 | arched openings, decorative parapet, jalis and stone brackets                        |
|         |                                 | Internal Timber stainess with descretive never nexts                                 |
| <i></i> | Value Classification            | Timber staircase with decorative newel posts                                         |
| 5.4     | Value Classification            | Existing Grade: Grade III Recommended Grade: Grade III                               |
|         |                                 | A(arc), A(cul), B(per), B(des), B(uu), I(sce), C(seh)                                |
|         |                                 | The building has architectural value with its massive façade. Housing one of         |
|         |                                 | the first hostels and library for students of the Jain community with a temple       |
|         |                                 | as well, it is also a culturally significant structure in terms of the period it was |
|         |                                 | built in, its design and usage.                                                      |
|         |                                 | This building and the intersection that it forms, along with the historic August     |
|         |                                 | Kranti Maidan on one side, is a major focal point along August Kranti Marg. It       |
|         |                                 | is especially visible when approached from Nana Chowk.                               |
| 6.0     |                                 | TOPOGRAPHY                                                                           |
| 6.1     | Floors                          | Ground + 3 upper                                                                     |
|         |                                 | 11                                                                                   |
| 7.0     |                                 | CONSTRUCTION                                                                         |
| 7.1     | Plinth                          | The plinth is constructed in Malad stone.                                            |
| 7.2     | Walls                           | The walls are constructed of load-bearing brick masonry.                             |
| 7.3     | Floor                           | The floors are timber framed.                                                        |
| 7.4     | Stairs                          | The staircases are timber framed.                                                    |
| 7.5     | Openings                        | Brick lined fenestrations, some arched, timber framed windows inset with             |
|         |                                 | wooden shutters and glass panels.                                                    |
| 7.6     | Roofing                         | Flat timber framed roof with a terrace.                                              |
| 7.7     | Articulation                    | Long brick pilasters with rusticated finish and round stone columns with             |
|         |                                 | carved capitals and bases on the façade.                                             |
|         |                                 | Curved corner stone balconies with paneled brick parapet walls and carved            |
|         |                                 | stone railings.                                                                      |
|         |                                 | Ornamental stone parapet wall and overhang at the terrace level supported            |
|         |                                 | by stone brackets imitating wooden joist ends.                                       |
| 7.8     | Finishes                        | Plastered external walls with horizontal grooves; internal walls are painted         |
| 7.9     | Interiors (Movable & Immovable) | The interiors have been altered extensively and do not conform to any style          |
|         |                                 | or genre.                                                                            |
| 7.10    | Compound/Fence/Gate             | All the four blocks have arched entrances with various modern gates.                 |