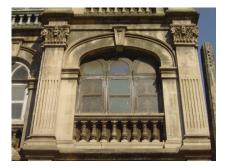

| 368        | SHRI MAHAVIR JAIN VIDYAL    | AYA                                                                            |
|------------|-----------------------------|--------------------------------------------------------------------------------|
| 1000       | Common Ref n                | no: 2005/GII/368                                                               |
| CAR        | Card No.: 51                |                                                                                |
| Sport Dece | Ward (Part): D              | 3.09                                                                           |
|            | CS No.: 1/556               | WALIA RANK                                                                     |
|            | Plot Area: 192              | 3.09                                                                           |
|            | B U Area: NA                | (40)                                                                           |
|            | Date: 31st Dece             | ember 04                                                                       |
|            | Record by: Abh              |                                                                                |
|            | Review by: Ais              | hwarva Tinnis SHRI MAHAVIR JAIN                                                |
|            |                             | ixt:AB                                                                         |
|            | Photo Ref: 368              |                                                                                |
| 1.0        |                             | DENOMINATION                                                                   |
| 1.1        | Name of Premises            | Shri Mahavir Jain Vidyalaya                                                    |
| 1.2        | Earlier Name                | Same                                                                           |
| 1.3        | Built In                    | Early 20th century Extension Date(if any) none                                 |
| 1.0        | Dant III                    | Extension Bate(ii arry) none                                                   |
| 2.0        |                             | ACCESS ROADS                                                                   |
| 2.1        | Main                        | August Kranti Marg                                                             |
| 2.2        | Subsidiary                  | Tejpal Road                                                                    |
| 2.2        | Cabolalary                  | rojparrodd                                                                     |
| 3.0        |                             | OWNERSHIP PATTERN                                                              |
| 3.1        | Present                     | Shri Mahavir Jain Vidyalaya                                                    |
| 3.2        | Past                        | Same                                                                           |
| 3.3        | Status                      | Trust                                                                          |
| 0.0        | Cidido                      | Trust                                                                          |
| 4.0        |                             | USE                                                                            |
| 4.1        | Present                     | Mixed use - Religious, educational, residential and commercial                 |
|            | 1.1999.11                   | (Jain library, temple, hostel and some commercial uses on the ground level     |
|            |                             | along August Kranti Marg).                                                     |
| 4.2        | Past                        | Same                                                                           |
| 4.3        | Usage                       | Mostly regular, some portions are disused                                      |
|            |                             |                                                                                |
| 5.0        |                             | SIGNIFICANCE & VALUE CLASSIFICATION                                            |
| 5.1        | Townscape (Natural/Manmade) | The building has a very long façade along August Kranti Marg, Tejpal Road      |
|            | (                           | and a corner elevation at the Gowalia Tank intersection. It overlooks the      |
|            |                             | August Kranti Maidan and has an imposing presence on the intersection.         |
| 5.2        | Architectural Description   | Planning                                                                       |
|            |                             | Large archways in the centre of each of the blocks leads into entrance lobby.  |
|            |                             | From here, staircases lead to the upper floors that have narrow verandahs      |
|            |                             | from where the individual residences can be entered.                           |
|            |                             | Stylistic Classification                                                       |
|            |                             | This Colonial style building has a large footprint with 4 elevations, and is   |
|            |                             | divided into 4 blocks (Block A – at rear, Blocks B – along August Kranti       |
|            |                             | Marg, Block C – at the Gowalia Tank intersection and Block D – along Tejpal    |
|            |                             | Road).                                                                         |
|            |                             | The ground floor of all the blocks is greater in height than all the upper 3   |
|            |                             | floors. This level has arched openings, sometimes with verandahs and           |
|            |                             | rectangular slits above for light and ventilation. The brick masonry work is   |
|            |                             | Toolaring that only work to high and vortification. The brick maconing work to |

| 368     | SHRI MAHAVIR JAIN VIDYAL        | _AYA                                                                                 |
|---------|---------------------------------|--------------------------------------------------------------------------------------|
|         |                                 | finished with horizontal lines in the external plaster.                              |
|         |                                 | The upper storeys are divided into numerous bays the first and second floors         |
|         |                                 | have openings set within flat arches and the top storey has semicircular             |
|         |                                 | arched fenestrations. The bays are divided by striated vertical bands of             |
|         |                                 | masonry. Some of the bays are slightly projected outwards from the building          |
|         |                                 | line. These bays are flanked by a pair of slender round stone columns with           |
|         |                                 | carved Corinthian capitals and rising to a height of 2 floors. The facade is         |
|         |                                 | accented at corners by round bays with projecting balconies and overhangs.           |
|         |                                 | The elevation along August Kranti Marg has considerably transformed due to           |
|         |                                 | the presence of a line of retail stores and commercial establishments at the         |
|         |                                 | ground level and metal grills added to upper floor openings.                         |
| 5.3     | Intrinsic                       | Character Defining Elements                                                          |
| 5.5     | HILIHISIC                       | External                                                                             |
|         |                                 |                                                                                      |
|         |                                 | Urban edge accentuated with rounded cantilevered balconies on the corner,            |
|         |                                 | stucco pilasters, slender Corinthian columns, semi-circular and segmental            |
|         |                                 | arched openings, decorative parapet, jalis and stone brackets                        |
|         |                                 | Internal Timber stainess with descretive never nexts                                 |
| <i></i> | Value Classification            | Timber staircase with decorative newel posts                                         |
| 5.4     | Value Classification            | Existing Grade: Grade III Recommended Grade: Grade III                               |
|         |                                 | A(arc), A(cul), B(per), B(des), B(uu), I(sce), C(seh)                                |
|         |                                 | The building has architectural value with its massive façade. Housing one of         |
|         |                                 | the first hostels and library for students of the Jain community with a temple       |
|         |                                 | as well, it is also a culturally significant structure in terms of the period it was |
|         |                                 | built in, its design and usage.                                                      |
|         |                                 | This building and the intersection that it forms, along with the historic August     |
|         |                                 | Kranti Maidan on one side, is a major focal point along August Kranti Marg. It       |
|         |                                 | is especially visible when approached from Nana Chowk.                               |
| 6.0     |                                 | TOPOGRAPHY                                                                           |
| 6.1     | Floors                          | Ground + 3 upper                                                                     |
|         |                                 | 11                                                                                   |
| 7.0     |                                 | CONSTRUCTION                                                                         |
| 7.1     | Plinth                          | The plinth is constructed in Malad stone.                                            |
| 7.2     | Walls                           | The walls are constructed of load-bearing brick masonry.                             |
| 7.3     | Floor                           | The floors are timber framed.                                                        |
| 7.4     | Stairs                          | The staircases are timber framed.                                                    |
| 7.5     | Openings                        | Brick lined fenestrations, some arched, timber framed windows inset with             |
|         |                                 | wooden shutters and glass panels.                                                    |
| 7.6     | Roofing                         | Flat timber framed roof with a terrace.                                              |
| 7.7     | Articulation                    | Long brick pilasters with rusticated finish and round stone columns with             |
|         |                                 | carved capitals and bases on the façade.                                             |
|         |                                 | Curved corner stone balconies with paneled brick parapet walls and carved            |
|         |                                 | stone railings.                                                                      |
|         |                                 | Ornamental stone parapet wall and overhang at the terrace level supported            |
|         |                                 | by stone brackets imitating wooden joist ends.                                       |
| 7.8     | Finishes                        | Plastered external walls with horizontal grooves; internal walls are painted         |
| 7.9     | Interiors (Movable & Immovable) | The interiors have been altered extensively and do not conform to any style          |
|         |                                 | or genre.                                                                            |
| 7.10    | Compound/Fence/Gate             | All the four blocks have arched entrances with various modern gates.                 |