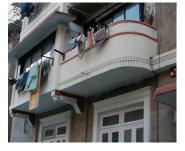

| 368  | SHRI MAHAVIR JAIN VIDYAL                         | AYA                                                                                                                                                                                                                                                                                                                                                                                                                                                                                                                                                                                                                       |  |
|------|--------------------------------------------------|---------------------------------------------------------------------------------------------------------------------------------------------------------------------------------------------------------------------------------------------------------------------------------------------------------------------------------------------------------------------------------------------------------------------------------------------------------------------------------------------------------------------------------------------------------------------------------------------------------------------------|--|
| 7.11 | Curtilege/ Unbuilt space/out buildings/landscape | None                                                                                                                                                                                                                                                                                                                                                                                                                                                                                                                                                                                                                      |  |
| 8.0  |                                                  | SERVICES & UTILITIES                                                                                                                                                                                                                                                                                                                                                                                                                                                                                                                                                                                                      |  |
| 8.1  | Lighting                                         | Electric light fixtures and natural light                                                                                                                                                                                                                                                                                                                                                                                                                                                                                                                                                                                 |  |
| 8.2  | Ventilation                                      | Ceiling and wall-mounted electric fans, air-conditioning units and natural ventilation through windows and balconies                                                                                                                                                                                                                                                                                                                                                                                                                                                                                                      |  |
| 8.3  | Electricity                                      | Electricity is supplied by the B.E.S.T.                                                                                                                                                                                                                                                                                                                                                                                                                                                                                                                                                                                   |  |
| 8.4  | Water Supply                                     | Water supply is provided by the B.M.C.                                                                                                                                                                                                                                                                                                                                                                                                                                                                                                                                                                                    |  |
| 8.5  | Drainage (Plumbing and sanitation)               | Rainwater downtake pipes drain the water from the tiled roof. Water supply pipes and soil pipes are connected to the toilet and wash areas.                                                                                                                                                                                                                                                                                                                                                                                                                                                                               |  |
| 8.6  | Fire Precaution                                  | None                                                                                                                                                                                                                                                                                                                                                                                                                                                                                                                                                                                                                      |  |
| 8.7  | Other (HVAC/BMC/Security<br>Systems)             | None                                                                                                                                                                                                                                                                                                                                                                                                                                                                                                                                                                                                                      |  |
| 9.0  |                                                  | CONDITION                                                                                                                                                                                                                                                                                                                                                                                                                                                                                                                                                                                                                 |  |
| 9.1  | Plinth                                           | Condition of the plinth is not good as discolouration due to rising damp is seen externally.                                                                                                                                                                                                                                                                                                                                                                                                                                                                                                                              |  |
| 9.2  | Walls                                            | Discoloration, peeling of plaster and surface damage due to the water seepage and ficus growth is seen on external walls.                                                                                                                                                                                                                                                                                                                                                                                                                                                                                                 |  |
| 9.3  | Floor                                            | The floors are free from all visible structural defects.                                                                                                                                                                                                                                                                                                                                                                                                                                                                                                                                                                  |  |
| 9.4  | Stairs                                           | Condition of the staircase is fairly good though some of the treads are worn out and in need of repairs.                                                                                                                                                                                                                                                                                                                                                                                                                                                                                                                  |  |
| 9.5  | Openings                                         | Mostly in a fairly good condition on the Block D but some of the openings including balconies have been completely transformed by addition of aluminum sliding windows and window A.C. units on the other blocks. Broken window frames on Block B.                                                                                                                                                                                                                                                                                                                                                                        |  |
| 9.6  | Roofing                                          | Requires annual maintenance including water-proofing treatment.                                                                                                                                                                                                                                                                                                                                                                                                                                                                                                                                                           |  |
| 9.7  | Articulation & Finishes                          | Some details are hidden by signboards or shutters, have been broken or show cracks and damage.                                                                                                                                                                                                                                                                                                                                                                                                                                                                                                                            |  |
| 9.8  | Services                                         | Need to be upgraded as many of the downtake pipes have corroded.                                                                                                                                                                                                                                                                                                                                                                                                                                                                                                                                                          |  |
| 9.9  | Outbuildings                                     | Not applicable                                                                                                                                                                                                                                                                                                                                                                                                                                                                                                                                                                                                            |  |
| 9.10 | Overall Condition                                | The building is in a weakened condition with many areas requiring structural consolidation, replastering of external wall, repair of damaged openings and other general maintenance work.  Maintenance level: Fairly good in Block C & D, but poor in Block A & B                                                                                                                                                                                                                                                                                                                                                         |  |
| 10.0 |                                                  | TRANSFORMATION                                                                                                                                                                                                                                                                                                                                                                                                                                                                                                                                                                                                            |  |
| 10.1 | Form                                             | None                                                                                                                                                                                                                                                                                                                                                                                                                                                                                                                                                                                                                      |  |
| 10.2 | Structure                                        | None                                                                                                                                                                                                                                                                                                                                                                                                                                                                                                                                                                                                                      |  |
| 10.3 | Articulation & Finishes                          | The ground floor of the building is completed altered due to the presence of retail shops and commercial establishments. Incongruous additions like shop tin chajjas, signboards, shutters, counters, shelving etc. hide the details and mar the building façade. Arches and other openings have been enclosed, rolling shutters added.  Metal grills and jalis on the openings completely hide original details and mar the façade. Window A.C. units have been placed on the external building wall with complete disregard for the elevation aesthetics. Other modern accretions on the facades include clothes lines. |  |

### 369 RAGHAVJI ROAD PRECINCT

GENERAL VIEWS OF THE PRECINCT