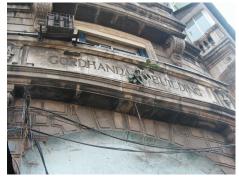

| 368        | SHRI MAHAVIR JAIN VIDYAL    | AYA                                                                            |
|------------|-----------------------------|--------------------------------------------------------------------------------|
| 1000       | Common Ref n                | no: 2005/GII/368                                                               |
| CAR        | Card No.: 51                |                                                                                |
| Sport Dece | Ward (Part): D              | 3.09                                                                           |
|            | CS No.: 1/556               | WALIA RANK                                                                     |
|            | Plot Area: 192              | 3.09                                                                           |
|            | B U Area: NA                | (40)                                                                           |
|            | Date: 31st Dece             | ember 04                                                                       |
|            | Record by: Abh              |                                                                                |
|            | Review by: Ais              | hwarva Tinnis SHRI MAHAVIR JAIN                                                |
|            |                             | ixt:AB                                                                         |
|            | Photo Ref: 368              |                                                                                |
| 1.0        |                             | DENOMINATION                                                                   |
| 1.1        | Name of Premises            | Shri Mahavir Jain Vidyalaya                                                    |
| 1.2        | Earlier Name                | Same                                                                           |
| 1.3        | Built In                    | Early 20th century Extension Date(if any) none                                 |
| 1.0        | Dant III                    | Extension Bate(ii arry) none                                                   |
| 2.0        |                             | ACCESS ROADS                                                                   |
| 2.1        | Main                        | August Kranti Marg                                                             |
| 2.2        | Subsidiary                  | Tejpal Road                                                                    |
| 2.2        | Cabolalary                  | rojparrodd                                                                     |
| 3.0        |                             | OWNERSHIP PATTERN                                                              |
| 3.1        | Present                     | Shri Mahavir Jain Vidyalaya                                                    |
| 3.2        | Past                        | Same                                                                           |
| 3.3        | Status                      | Trust                                                                          |
| 0.0        | Cidido                      | Trust                                                                          |
| 4.0        |                             | USE                                                                            |
| 4.1        | Present                     | Mixed use - Religious, educational, residential and commercial                 |
|            | 1.1999.11                   | (Jain library, temple, hostel and some commercial uses on the ground level     |
|            |                             | along August Kranti Marg).                                                     |
| 4.2        | Past                        | Same                                                                           |
| 4.3        | Usage                       | Mostly regular, some portions are disused                                      |
|            |                             |                                                                                |
| 5.0        |                             | SIGNIFICANCE & VALUE CLASSIFICATION                                            |
| 5.1        | Townscape (Natural/Manmade) | The building has a very long façade along August Kranti Marg, Tejpal Road      |
|            | (                           | and a corner elevation at the Gowalia Tank intersection. It overlooks the      |
|            |                             | August Kranti Maidan and has an imposing presence on the intersection.         |
| 5.2        | Architectural Description   | Planning                                                                       |
|            |                             | Large archways in the centre of each of the blocks leads into entrance lobby.  |
|            |                             | From here, staircases lead to the upper floors that have narrow verandahs      |
|            |                             | from where the individual residences can be entered.                           |
|            |                             | Stylistic Classification                                                       |
|            |                             | This Colonial style building has a large footprint with 4 elevations, and is   |
|            |                             | divided into 4 blocks (Block A – at rear, Blocks B – along August Kranti       |
|            |                             | Marg, Block C – at the Gowalia Tank intersection and Block D – along Tejpal    |
|            |                             | Road).                                                                         |
|            |                             | The ground floor of all the blocks is greater in height than all the upper 3   |
|            |                             | floors. This level has arched openings, sometimes with verandahs and           |
|            |                             | rectangular slits above for light and ventilation. The brick masonry work is   |
|            |                             | Toolaring that only work to high and vortification. The brick maconing work to |

| 368     | SHRI MAHAVIR JAIN VIDYAL        | _AYA                                                                                 |
|---------|---------------------------------|--------------------------------------------------------------------------------------|
|         |                                 | finished with horizontal lines in the external plaster.                              |
|         |                                 | The upper storeys are divided into numerous bays the first and second floors         |
|         |                                 | have openings set within flat arches and the top storey has semicircular             |
|         |                                 | arched fenestrations. The bays are divided by striated vertical bands of             |
|         |                                 | masonry. Some of the bays are slightly projected outwards from the building          |
|         |                                 | line. These bays are flanked by a pair of slender round stone columns with           |
|         |                                 | carved Corinthian capitals and rising to a height of 2 floors. The facade is         |
|         |                                 | accented at corners by round bays with projecting balconies and overhangs.           |
|         |                                 | The elevation along August Kranti Marg has considerably transformed due to           |
|         |                                 | the presence of a line of retail stores and commercial establishments at the         |
|         |                                 | ground level and metal grills added to upper floor openings.                         |
| 5.3     | Intrinsic                       | Character Defining Elements                                                          |
| 5.5     | HILIHISIC                       | External                                                                             |
|         |                                 |                                                                                      |
|         |                                 | Urban edge accentuated with rounded cantilevered balconies on the corner,            |
|         |                                 | stucco pilasters, slender Corinthian columns, semi-circular and segmental            |
|         |                                 | arched openings, decorative parapet, jalis and stone brackets                        |
|         |                                 | Internal Timber stainess with descretive never nexts                                 |
| <i></i> | Value Classification            | Timber staircase with decorative newel posts                                         |
| 5.4     | Value Classification            | Existing Grade: Grade III Recommended Grade: Grade III                               |
|         |                                 | A(arc), A(cul), B(per), B(des), B(uu), I(sce), C(seh)                                |
|         |                                 | The building has architectural value with its massive façade. Housing one of         |
|         |                                 | the first hostels and library for students of the Jain community with a temple       |
|         |                                 | as well, it is also a culturally significant structure in terms of the period it was |
|         |                                 | built in, its design and usage.                                                      |
|         |                                 | This building and the intersection that it forms, along with the historic August     |
|         |                                 | Kranti Maidan on one side, is a major focal point along August Kranti Marg. It       |
|         |                                 | is especially visible when approached from Nana Chowk.                               |
| 6.0     |                                 | TOPOGRAPHY                                                                           |
| 6.1     | Floors                          | Ground + 3 upper                                                                     |
|         |                                 | 11                                                                                   |
| 7.0     |                                 | CONSTRUCTION                                                                         |
| 7.1     | Plinth                          | The plinth is constructed in Malad stone.                                            |
| 7.2     | Walls                           | The walls are constructed of load-bearing brick masonry.                             |
| 7.3     | Floor                           | The floors are timber framed.                                                        |
| 7.4     | Stairs                          | The staircases are timber framed.                                                    |
| 7.5     | Openings                        | Brick lined fenestrations, some arched, timber framed windows inset with             |
|         |                                 | wooden shutters and glass panels.                                                    |
| 7.6     | Roofing                         | Flat timber framed roof with a terrace.                                              |
| 7.7     | Articulation                    | Long brick pilasters with rusticated finish and round stone columns with             |
|         |                                 | carved capitals and bases on the façade.                                             |
|         |                                 | Curved corner stone balconies with paneled brick parapet walls and carved            |
|         |                                 | stone railings.                                                                      |
|         |                                 | Ornamental stone parapet wall and overhang at the terrace level supported            |
|         |                                 | by stone brackets imitating wooden joist ends.                                       |
| 7.8     | Finishes                        | Plastered external walls with horizontal grooves; internal walls are painted         |
| 7.9     | Interiors (Movable & Immovable) | The interiors have been altered extensively and do not conform to any style          |
|         |                                 | or genre.                                                                            |
| 7.10    | Compound/Fence/Gate             | All the four blocks have arched entrances with various modern gates.                 |