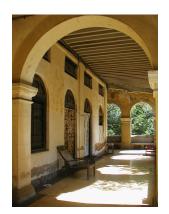

| 368     | SHRI MAHAVIR JAIN VIDYAL        | _AYA                                                                                 |
|---------|---------------------------------|--------------------------------------------------------------------------------------|
|         |                                 | finished with horizontal lines in the external plaster.                              |
|         |                                 | The upper storeys are divided into numerous bays the first and second floors         |
|         |                                 | have openings set within flat arches and the top storey has semicircular             |
|         |                                 | arched fenestrations. The bays are divided by striated vertical bands of             |
|         |                                 | masonry. Some of the bays are slightly projected outwards from the building          |
|         |                                 | line. These bays are flanked by a pair of slender round stone columns with           |
|         |                                 | carved Corinthian capitals and rising to a height of 2 floors. The facade is         |
|         |                                 | accented at corners by round bays with projecting balconies and overhangs.           |
|         |                                 | The elevation along August Kranti Marg has considerably transformed due to           |
|         |                                 | the presence of a line of retail stores and commercial establishments at the         |
|         |                                 | ground level and metal grills added to upper floor openings.                         |
| 5.3     | Intrinsic                       | Character Defining Elements                                                          |
| 5.5     | HILIHISIC                       | External                                                                             |
|         |                                 |                                                                                      |
|         |                                 | Urban edge accentuated with rounded cantilevered balconies on the corner,            |
|         |                                 | stucco pilasters, slender Corinthian columns, semi-circular and segmental            |
|         |                                 | arched openings, decorative parapet, jalis and stone brackets                        |
|         |                                 | Internal Timber stainess with descretive never nexts                                 |
| <i></i> | Value Classification            | Timber staircase with decorative newel posts                                         |
| 5.4     | Value Classification            | Existing Grade: Grade III Recommended Grade: Grade III                               |
|         |                                 | A(arc), A(cul), B(per), B(des), B(uu), I(sce), C(seh)                                |
|         |                                 | The building has architectural value with its massive façade. Housing one of         |
|         |                                 | the first hostels and library for students of the Jain community with a temple       |
|         |                                 | as well, it is also a culturally significant structure in terms of the period it was |
|         |                                 | built in, its design and usage.                                                      |
|         |                                 | This building and the intersection that it forms, along with the historic August     |
|         |                                 | Kranti Maidan on one side, is a major focal point along August Kranti Marg. It       |
|         |                                 | is especially visible when approached from Nana Chowk.                               |
| 6.0     |                                 | TOPOGRAPHY                                                                           |
| 6.1     | Floors                          | Ground + 3 upper                                                                     |
|         |                                 | 11                                                                                   |
| 7.0     |                                 | CONSTRUCTION                                                                         |
| 7.1     | Plinth                          | The plinth is constructed in Malad stone.                                            |
| 7.2     | Walls                           | The walls are constructed of load-bearing brick masonry.                             |
| 7.3     | Floor                           | The floors are timber framed.                                                        |
| 7.4     | Stairs                          | The staircases are timber framed.                                                    |
| 7.5     | Openings                        | Brick lined fenestrations, some arched, timber framed windows inset with             |
|         |                                 | wooden shutters and glass panels.                                                    |
| 7.6     | Roofing                         | Flat timber framed roof with a terrace.                                              |
| 7.7     | Articulation                    | Long brick pilasters with rusticated finish and round stone columns with             |
|         |                                 | carved capitals and bases on the façade.                                             |
|         |                                 | Curved corner stone balconies with paneled brick parapet walls and carved            |
|         |                                 | stone railings.                                                                      |
|         |                                 | Ornamental stone parapet wall and overhang at the terrace level supported            |
|         |                                 | by stone brackets imitating wooden joist ends.                                       |
| 7.8     | Finishes                        | Plastered external walls with horizontal grooves; internal walls are painted         |
| 7.9     | Interiors (Movable & Immovable) | The interiors have been altered extensively and do not conform to any style          |
|         |                                 | or genre.                                                                            |
| 7.10    | Compound/Fence/Gate             | All the four blocks have arched entrances with various modern gates.                 |