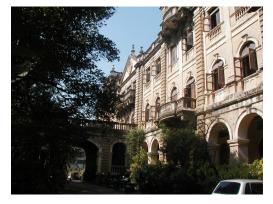

| 368     | SHRI MAHAVIR JAIN VIDYAL        | _AYA                                                                                 |
|---------|---------------------------------|--------------------------------------------------------------------------------------|
|         |                                 | finished with horizontal lines in the external plaster.                              |
|         |                                 | The upper storeys are divided into numerous bays the first and second floors         |
|         |                                 | have openings set within flat arches and the top storey has semicircular             |
|         |                                 | arched fenestrations. The bays are divided by striated vertical bands of             |
|         |                                 | masonry. Some of the bays are slightly projected outwards from the building          |
|         |                                 | line. These bays are flanked by a pair of slender round stone columns with           |
|         |                                 | carved Corinthian capitals and rising to a height of 2 floors. The facade is         |
|         |                                 | accented at corners by round bays with projecting balconies and overhangs.           |
|         |                                 | The elevation along August Kranti Marg has considerably transformed due to           |
|         |                                 | the presence of a line of retail stores and commercial establishments at the         |
|         |                                 | ground level and metal grills added to upper floor openings.                         |
| 5.3     | Intrinsic                       | Character Defining Elements                                                          |
| 5.5     | HILIHISIC                       | External                                                                             |
|         |                                 |                                                                                      |
|         |                                 | Urban edge accentuated with rounded cantilevered balconies on the corner,            |
|         |                                 | stucco pilasters, slender Corinthian columns, semi-circular and segmental            |
|         |                                 | arched openings, decorative parapet, jalis and stone brackets                        |
|         |                                 | Internal Timber stainess with descretive never nexts                                 |
| <i></i> | Value Classification            | Timber staircase with decorative newel posts                                         |
| 5.4     | Value Classification            | Existing Grade: Grade III Recommended Grade: Grade III                               |
|         |                                 | A(arc), A(cul), B(per), B(des), B(uu), I(sce), C(seh)                                |
|         |                                 | The building has architectural value with its massive façade. Housing one of         |
|         |                                 | the first hostels and library for students of the Jain community with a temple       |
|         |                                 | as well, it is also a culturally significant structure in terms of the period it was |
|         |                                 | built in, its design and usage.                                                      |
|         |                                 | This building and the intersection that it forms, along with the historic August     |
|         |                                 | Kranti Maidan on one side, is a major focal point along August Kranti Marg. It       |
|         |                                 | is especially visible when approached from Nana Chowk.                               |
| 6.0     |                                 | TOPOGRAPHY                                                                           |
| 6.1     | Floors                          | Ground + 3 upper                                                                     |
|         |                                 | 11                                                                                   |
| 7.0     |                                 | CONSTRUCTION                                                                         |
| 7.1     | Plinth                          | The plinth is constructed in Malad stone.                                            |
| 7.2     | Walls                           | The walls are constructed of load-bearing brick masonry.                             |
| 7.3     | Floor                           | The floors are timber framed.                                                        |
| 7.4     | Stairs                          | The staircases are timber framed.                                                    |
| 7.5     | Openings                        | Brick lined fenestrations, some arched, timber framed windows inset with             |
|         |                                 | wooden shutters and glass panels.                                                    |
| 7.6     | Roofing                         | Flat timber framed roof with a terrace.                                              |
| 7.7     | Articulation                    | Long brick pilasters with rusticated finish and round stone columns with             |
|         |                                 | carved capitals and bases on the façade.                                             |
|         |                                 | Curved corner stone balconies with paneled brick parapet walls and carved            |
|         |                                 | stone railings.                                                                      |
|         |                                 | Ornamental stone parapet wall and overhang at the terrace level supported            |
|         |                                 | by stone brackets imitating wooden joist ends.                                       |
| 7.8     | Finishes                        | Plastered external walls with horizontal grooves; internal walls are painted         |
| 7.9     | Interiors (Movable & Immovable) | The interiors have been altered extensively and do not conform to any style          |
|         |                                 | or genre.                                                                            |
| 7.10    | Compound/Fence/Gate             | All the four blocks have arched entrances with various modern gates.                 |

| 368  | SHRI MAHAVIR JAIN VIDYAL                         | AYA                                                                                                                                                                                                                                                                                                                                                                                                                                                                                                                                                                                                                       |  |
|------|--------------------------------------------------|---------------------------------------------------------------------------------------------------------------------------------------------------------------------------------------------------------------------------------------------------------------------------------------------------------------------------------------------------------------------------------------------------------------------------------------------------------------------------------------------------------------------------------------------------------------------------------------------------------------------------|--|
| 7.11 | Curtilege/ Unbuilt space/out buildings/landscape | None                                                                                                                                                                                                                                                                                                                                                                                                                                                                                                                                                                                                                      |  |
| 8.0  |                                                  | SERVICES & UTILITIES                                                                                                                                                                                                                                                                                                                                                                                                                                                                                                                                                                                                      |  |
| 8.1  | Lighting                                         | Electric light fixtures and natural light                                                                                                                                                                                                                                                                                                                                                                                                                                                                                                                                                                                 |  |
| 8.2  | Ventilation                                      | Ceiling and wall-mounted electric fans, air-conditioning units and natural ventilation through windows and balconies                                                                                                                                                                                                                                                                                                                                                                                                                                                                                                      |  |
| 8.3  | Electricity                                      | Electricity is supplied by the B.E.S.T.                                                                                                                                                                                                                                                                                                                                                                                                                                                                                                                                                                                   |  |
| 8.4  | Water Supply                                     | Water supply is provided by the B.M.C.                                                                                                                                                                                                                                                                                                                                                                                                                                                                                                                                                                                    |  |
| 8.5  | Drainage (Plumbing and sanitation)               | Rainwater downtake pipes drain the water from the tiled roof. Water supply pipes and soil pipes are connected to the toilet and wash areas.                                                                                                                                                                                                                                                                                                                                                                                                                                                                               |  |
| 8.6  | Fire Precaution                                  | None                                                                                                                                                                                                                                                                                                                                                                                                                                                                                                                                                                                                                      |  |
| 8.7  | Other (HVAC/BMC/Security<br>Systems)             | None                                                                                                                                                                                                                                                                                                                                                                                                                                                                                                                                                                                                                      |  |
| 9.0  |                                                  | CONDITION                                                                                                                                                                                                                                                                                                                                                                                                                                                                                                                                                                                                                 |  |
| 9.1  | Plinth                                           | Condition of the plinth is not good as discolouration due to rising damp is seen externally.                                                                                                                                                                                                                                                                                                                                                                                                                                                                                                                              |  |
| 9.2  | Walls                                            | Discoloration, peeling of plaster and surface damage due to the water seepage and ficus growth is seen on external walls.                                                                                                                                                                                                                                                                                                                                                                                                                                                                                                 |  |
| 9.3  | Floor                                            | The floors are free from all visible structural defects.                                                                                                                                                                                                                                                                                                                                                                                                                                                                                                                                                                  |  |
| 9.4  | Stairs                                           | Condition of the staircase is fairly good though some of the treads are worn out and in need of repairs.                                                                                                                                                                                                                                                                                                                                                                                                                                                                                                                  |  |
| 9.5  | Openings                                         | Mostly in a fairly good condition on the Block D but some of the openings including balconies have been completely transformed by addition of aluminum sliding windows and window A.C. units on the other blocks. Broken window frames on Block B.                                                                                                                                                                                                                                                                                                                                                                        |  |
| 9.6  | Roofing                                          | Requires annual maintenance including water-proofing treatment.                                                                                                                                                                                                                                                                                                                                                                                                                                                                                                                                                           |  |
| 9.7  | Articulation & Finishes                          | Some details are hidden by signboards or shutters, have been broken or show cracks and damage.                                                                                                                                                                                                                                                                                                                                                                                                                                                                                                                            |  |
| 9.8  | Services                                         | Need to be upgraded as many of the downtake pipes have corroded.                                                                                                                                                                                                                                                                                                                                                                                                                                                                                                                                                          |  |
| 9.9  | Outbuildings                                     | Not applicable                                                                                                                                                                                                                                                                                                                                                                                                                                                                                                                                                                                                            |  |
| 9.10 | Overall Condition                                | The building is in a weakened condition with many areas requiring structural consolidation, replastering of external wall, repair of damaged openings and other general maintenance work.  Maintenance level: Fairly good in Block C & D, but poor in Block A & B                                                                                                                                                                                                                                                                                                                                                         |  |
| 10.0 |                                                  | TRANSFORMATION                                                                                                                                                                                                                                                                                                                                                                                                                                                                                                                                                                                                            |  |
| 10.1 | Form                                             | None                                                                                                                                                                                                                                                                                                                                                                                                                                                                                                                                                                                                                      |  |
| 10.2 | Structure                                        | None                                                                                                                                                                                                                                                                                                                                                                                                                                                                                                                                                                                                                      |  |
| 10.3 | Articulation & Finishes                          | The ground floor of the building is completed altered due to the presence of retail shops and commercial establishments. Incongruous additions like shop tin chajjas, signboards, shutters, counters, shelving etc. hide the details and mar the building façade. Arches and other openings have been enclosed, rolling shutters added.  Metal grills and jalis on the openings completely hide original details and mar the façade. Window A.C. units have been placed on the external building wall with complete disregard for the elevation aesthetics. Other modern accretions on the facades include clothes lines. |  |