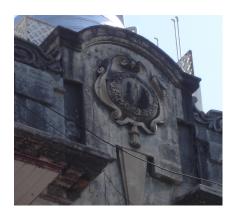

| 368     | SHRI MAHAVIR JAIN VIDYAL        | _AYA                                                                                 |
|---------|---------------------------------|--------------------------------------------------------------------------------------|
|         |                                 | finished with horizontal lines in the external plaster.                              |
|         |                                 | The upper storeys are divided into numerous bays the first and second floors         |
|         |                                 | have openings set within flat arches and the top storey has semicircular             |
|         |                                 | arched fenestrations. The bays are divided by striated vertical bands of             |
|         |                                 | masonry. Some of the bays are slightly projected outwards from the building          |
|         |                                 | line. These bays are flanked by a pair of slender round stone columns with           |
|         |                                 | carved Corinthian capitals and rising to a height of 2 floors. The facade is         |
|         |                                 | accented at corners by round bays with projecting balconies and overhangs.           |
|         |                                 | The elevation along August Kranti Marg has considerably transformed due to           |
|         |                                 | the presence of a line of retail stores and commercial establishments at the         |
|         |                                 | ground level and metal grills added to upper floor openings.                         |
| 5.3     | Intrinsic                       | Character Defining Elements                                                          |
| 5.5     | HILIHISIC                       | External                                                                             |
|         |                                 |                                                                                      |
|         |                                 | Urban edge accentuated with rounded cantilevered balconies on the corner,            |
|         |                                 | stucco pilasters, slender Corinthian columns, semi-circular and segmental            |
|         |                                 | arched openings, decorative parapet, jalis and stone brackets                        |
|         |                                 | Internal Timber stainess with descretive never nexts                                 |
| <i></i> | Value Classification            | Timber staircase with decorative newel posts                                         |
| 5.4     | Value Classification            | Existing Grade: Grade III Recommended Grade: Grade III                               |
|         |                                 | A(arc), A(cul), B(per), B(des), B(uu), I(sce), C(seh)                                |
|         |                                 | The building has architectural value with its massive façade. Housing one of         |
|         |                                 | the first hostels and library for students of the Jain community with a temple       |
|         |                                 | as well, it is also a culturally significant structure in terms of the period it was |
|         |                                 | built in, its design and usage.                                                      |
|         |                                 | This building and the intersection that it forms, along with the historic August     |
|         |                                 | Kranti Maidan on one side, is a major focal point along August Kranti Marg. It       |
|         |                                 | is especially visible when approached from Nana Chowk.                               |
| 6.0     |                                 | TOPOGRAPHY                                                                           |
| 6.1     | Floors                          | Ground + 3 upper                                                                     |
|         |                                 | 11                                                                                   |
| 7.0     |                                 | CONSTRUCTION                                                                         |
| 7.1     | Plinth                          | The plinth is constructed in Malad stone.                                            |
| 7.2     | Walls                           | The walls are constructed of load-bearing brick masonry.                             |
| 7.3     | Floor                           | The floors are timber framed.                                                        |
| 7.4     | Stairs                          | The staircases are timber framed.                                                    |
| 7.5     | Openings                        | Brick lined fenestrations, some arched, timber framed windows inset with             |
|         |                                 | wooden shutters and glass panels.                                                    |
| 7.6     | Roofing                         | Flat timber framed roof with a terrace.                                              |
| 7.7     | Articulation                    | Long brick pilasters with rusticated finish and round stone columns with             |
|         |                                 | carved capitals and bases on the façade.                                             |
|         |                                 | Curved corner stone balconies with paneled brick parapet walls and carved            |
|         |                                 | stone railings.                                                                      |
|         |                                 | Ornamental stone parapet wall and overhang at the terrace level supported            |
|         |                                 | by stone brackets imitating wooden joist ends.                                       |
| 7.8     | Finishes                        | Plastered external walls with horizontal grooves; internal walls are painted         |
| 7.9     | Interiors (Movable & Immovable) | The interiors have been altered extensively and do not conform to any style          |
|         |                                 | or genre.                                                                            |
| 7.10    | Compound/Fence/Gate             | All the four blocks have arched entrances with various modern gates.                 |