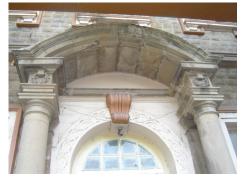

| 368     | SHRI MAHAVIR JAIN VIDYAL        | _AYA                                                                                 |
|---------|---------------------------------|--------------------------------------------------------------------------------------|
|         |                                 | finished with horizontal lines in the external plaster.                              |
|         |                                 | The upper storeys are divided into numerous bays the first and second floors         |
|         |                                 | have openings set within flat arches and the top storey has semicircular             |
|         |                                 | arched fenestrations. The bays are divided by striated vertical bands of             |
|         |                                 | masonry. Some of the bays are slightly projected outwards from the building          |
|         |                                 | line. These bays are flanked by a pair of slender round stone columns with           |
|         |                                 | carved Corinthian capitals and rising to a height of 2 floors. The facade is         |
|         |                                 | accented at corners by round bays with projecting balconies and overhangs.           |
|         |                                 | The elevation along August Kranti Marg has considerably transformed due to           |
|         |                                 | the presence of a line of retail stores and commercial establishments at the         |
|         |                                 | ground level and metal grills added to upper floor openings.                         |
| 5.3     | Intrinsic                       | Character Defining Elements                                                          |
| 5.5     | HILIHISIC                       | External                                                                             |
|         |                                 |                                                                                      |
|         |                                 | Urban edge accentuated with rounded cantilevered balconies on the corner,            |
|         |                                 | stucco pilasters, slender Corinthian columns, semi-circular and segmental            |
|         |                                 | arched openings, decorative parapet, jalis and stone brackets                        |
|         |                                 | Internal Timber stainess with descretive never nexts                                 |
| <i></i> | Value Classification            | Timber staircase with decorative newel posts                                         |
| 5.4     | Value Classification            | Existing Grade: Grade III Recommended Grade: Grade III                               |
|         |                                 | A(arc), A(cul), B(per), B(des), B(uu), I(sce), C(seh)                                |
|         |                                 | The building has architectural value with its massive façade. Housing one of         |
|         |                                 | the first hostels and library for students of the Jain community with a temple       |
|         |                                 | as well, it is also a culturally significant structure in terms of the period it was |
|         |                                 | built in, its design and usage.                                                      |
|         |                                 | This building and the intersection that it forms, along with the historic August     |
|         |                                 | Kranti Maidan on one side, is a major focal point along August Kranti Marg. It       |
|         |                                 | is especially visible when approached from Nana Chowk.                               |
| 6.0     |                                 | TOPOGRAPHY                                                                           |
| 6.1     | Floors                          | Ground + 3 upper                                                                     |
|         |                                 | 11                                                                                   |
| 7.0     |                                 | CONSTRUCTION                                                                         |
| 7.1     | Plinth                          | The plinth is constructed in Malad stone.                                            |
| 7.2     | Walls                           | The walls are constructed of load-bearing brick masonry.                             |
| 7.3     | Floor                           | The floors are timber framed.                                                        |
| 7.4     | Stairs                          | The staircases are timber framed.                                                    |
| 7.5     | Openings                        | Brick lined fenestrations, some arched, timber framed windows inset with             |
|         |                                 | wooden shutters and glass panels.                                                    |
| 7.6     | Roofing                         | Flat timber framed roof with a terrace.                                              |
| 7.7     | Articulation                    | Long brick pilasters with rusticated finish and round stone columns with             |
|         |                                 | carved capitals and bases on the façade.                                             |
|         |                                 | Curved corner stone balconies with paneled brick parapet walls and carved            |
|         |                                 | stone railings.                                                                      |
|         |                                 | Ornamental stone parapet wall and overhang at the terrace level supported            |
|         |                                 | by stone brackets imitating wooden joist ends.                                       |
| 7.8     | Finishes                        | Plastered external walls with horizontal grooves; internal walls are painted         |
| 7.9     | Interiors (Movable & Immovable) | The interiors have been altered extensively and do not conform to any style          |
|         |                                 | or genre.                                                                            |
| 7.10    | Compound/Fence/Gate             | All the four blocks have arched entrances with various modern gates.                 |