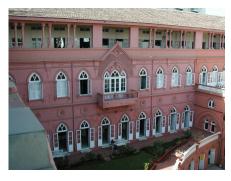

| 368        | SHRI MAHAVIR JAIN VIDYAL    | AYA                                                                            |
|------------|-----------------------------|--------------------------------------------------------------------------------|
| 1000       | Common Ref n                | no: 2005/GII/368                                                               |
| CAR        | Card No.: 51                |                                                                                |
| Sport Dece | Ward (Part): D              | 3.09                                                                           |
|            | CS No.: 1/556               | WALIA RANK                                                                     |
|            | Plot Area: 192              | 3.09                                                                           |
|            | B U Area: NA                | (40)                                                                           |
|            | Date: 31st Dece             | ember 04                                                                       |
|            | Record by: Abh              |                                                                                |
|            | Review by: Ais              | hwarva Tinnis SHRI MAHAVIR JAIN                                                |
|            |                             | ixt:AB                                                                         |
|            | Photo Ref: 368              |                                                                                |
| 1.0        |                             | DENOMINATION                                                                   |
| 1.1        | Name of Premises            | Shri Mahavir Jain Vidyalaya                                                    |
| 1.2        | Earlier Name                | Same                                                                           |
| 1.3        | Built In                    | Early 20th century Extension Date(if any) none                                 |
| 1.0        | Dant III                    | Extension Bate(ii arry) none                                                   |
| 2.0        |                             | ACCESS ROADS                                                                   |
| 2.1        | Main                        | August Kranti Marg                                                             |
| 2.2        | Subsidiary                  | Tejpal Road                                                                    |
| 2.2        | Cabolalary                  | rojparrodd                                                                     |
| 3.0        |                             | OWNERSHIP PATTERN                                                              |
| 3.1        | Present                     | Shri Mahavir Jain Vidyalaya                                                    |
| 3.2        | Past                        | Same                                                                           |
| 3.3        | Status                      | Trust                                                                          |
| 0.0        | Cidido                      | Trust                                                                          |
| 4.0        |                             | USE                                                                            |
| 4.1        | Present                     | Mixed use - Religious, educational, residential and commercial                 |
|            | 1.1999.11                   | (Jain library, temple, hostel and some commercial uses on the ground level     |
|            |                             | along August Kranti Marg).                                                     |
| 4.2        | Past                        | Same                                                                           |
| 4.3        | Usage                       | Mostly regular, some portions are disused                                      |
|            |                             |                                                                                |
| 5.0        |                             | SIGNIFICANCE & VALUE CLASSIFICATION                                            |
| 5.1        | Townscape (Natural/Manmade) | The building has a very long façade along August Kranti Marg, Tejpal Road      |
|            | (                           | and a corner elevation at the Gowalia Tank intersection. It overlooks the      |
|            |                             | August Kranti Maidan and has an imposing presence on the intersection.         |
| 5.2        | Architectural Description   | Planning                                                                       |
|            |                             | Large archways in the centre of each of the blocks leads into entrance lobby.  |
|            |                             | From here, staircases lead to the upper floors that have narrow verandahs      |
|            |                             | from where the individual residences can be entered.                           |
|            |                             | Stylistic Classification                                                       |
|            |                             | This Colonial style building has a large footprint with 4 elevations, and is   |
|            |                             | divided into 4 blocks (Block A – at rear, Blocks B – along August Kranti       |
|            |                             | Marg, Block C – at the Gowalia Tank intersection and Block D – along Tejpal    |
|            |                             | Road).                                                                         |
|            |                             | The ground floor of all the blocks is greater in height than all the upper 3   |
|            |                             | floors. This level has arched openings, sometimes with verandahs and           |
|            |                             | rectangular slits above for light and ventilation. The brick masonry work is   |
|            |                             | Toolaring that only work to high and vortification. The brick maconing work to |

| 368     | SHRI MAHAVIR JAIN VIDYAL        | _AYA                                                                                 |
|---------|---------------------------------|--------------------------------------------------------------------------------------|
|         |                                 | finished with horizontal lines in the external plaster.                              |
|         |                                 | The upper storeys are divided into numerous bays the first and second floors         |
|         |                                 | have openings set within flat arches and the top storey has semicircular             |
|         |                                 | arched fenestrations. The bays are divided by striated vertical bands of             |
|         |                                 | masonry. Some of the bays are slightly projected outwards from the building          |
|         |                                 | line. These bays are flanked by a pair of slender round stone columns with           |
|         |                                 | carved Corinthian capitals and rising to a height of 2 floors. The facade is         |
|         |                                 | accented at corners by round bays with projecting balconies and overhangs.           |
|         |                                 | The elevation along August Kranti Marg has considerably transformed due to           |
|         |                                 | the presence of a line of retail stores and commercial establishments at the         |
|         |                                 | ground level and metal grills added to upper floor openings.                         |
| 5.3     | Intrinsic                       | Character Defining Elements                                                          |
| 5.5     | HILIHISIC                       | External                                                                             |
|         |                                 |                                                                                      |
|         |                                 | Urban edge accentuated with rounded cantilevered balconies on the corner,            |
|         |                                 | stucco pilasters, slender Corinthian columns, semi-circular and segmental            |
|         |                                 | arched openings, decorative parapet, jalis and stone brackets                        |
|         |                                 | Internal Timber stainess with descretive never nexts                                 |
| <i></i> | Value Classification            | Timber staircase with decorative newel posts                                         |
| 5.4     | Value Classification            | Existing Grade: Grade III Recommended Grade: Grade III                               |
|         |                                 | A(arc), A(cul), B(per), B(des), B(uu), I(sce), C(seh)                                |
|         |                                 | The building has architectural value with its massive façade. Housing one of         |
|         |                                 | the first hostels and library for students of the Jain community with a temple       |
|         |                                 | as well, it is also a culturally significant structure in terms of the period it was |
|         |                                 | built in, its design and usage.                                                      |
|         |                                 | This building and the intersection that it forms, along with the historic August     |
|         |                                 | Kranti Maidan on one side, is a major focal point along August Kranti Marg. It       |
|         |                                 | is especially visible when approached from Nana Chowk.                               |
| 6.0     |                                 | TOPOGRAPHY                                                                           |
| 6.1     | Floors                          | Ground + 3 upper                                                                     |
|         |                                 | 11                                                                                   |
| 7.0     |                                 | CONSTRUCTION                                                                         |
| 7.1     | Plinth                          | The plinth is constructed in Malad stone.                                            |
| 7.2     | Walls                           | The walls are constructed of load-bearing brick masonry.                             |
| 7.3     | Floor                           | The floors are timber framed.                                                        |
| 7.4     | Stairs                          | The staircases are timber framed.                                                    |
| 7.5     | Openings                        | Brick lined fenestrations, some arched, timber framed windows inset with             |
|         |                                 | wooden shutters and glass panels.                                                    |
| 7.6     | Roofing                         | Flat timber framed roof with a terrace.                                              |
| 7.7     | Articulation                    | Long brick pilasters with rusticated finish and round stone columns with             |
|         |                                 | carved capitals and bases on the façade.                                             |
|         |                                 | Curved corner stone balconies with paneled brick parapet walls and carved            |
|         |                                 | stone railings.                                                                      |
|         |                                 | Ornamental stone parapet wall and overhang at the terrace level supported            |
|         |                                 | by stone brackets imitating wooden joist ends.                                       |
| 7.8     | Finishes                        | Plastered external walls with horizontal grooves; internal walls are painted         |
| 7.9     | Interiors (Movable & Immovable) | The interiors have been altered extensively and do not conform to any style          |
|         |                                 | or genre.                                                                            |
| 7.10    | Compound/Fence/Gate             | All the four blocks have arched entrances with various modern gates.                 |