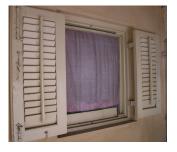

| 368     | SHRI MAHAVIR JAIN VIDYAL        | _AYA                                                                                 |
|---------|---------------------------------|--------------------------------------------------------------------------------------|
|         |                                 | finished with horizontal lines in the external plaster.                              |
|         |                                 | The upper storeys are divided into numerous bays the first and second floors         |
|         |                                 | have openings set within flat arches and the top storey has semicircular             |
|         |                                 | arched fenestrations. The bays are divided by striated vertical bands of             |
|         |                                 | masonry. Some of the bays are slightly projected outwards from the building          |
|         |                                 | line. These bays are flanked by a pair of slender round stone columns with           |
|         |                                 | carved Corinthian capitals and rising to a height of 2 floors. The facade is         |
|         |                                 | accented at corners by round bays with projecting balconies and overhangs.           |
|         |                                 | The elevation along August Kranti Marg has considerably transformed due to           |
|         |                                 | the presence of a line of retail stores and commercial establishments at the         |
|         |                                 | ground level and metal grills added to upper floor openings.                         |
| 5.3     | Intrinsic                       | Character Defining Elements                                                          |
| 5.5     | HILIHISIC                       | External                                                                             |
|         |                                 |                                                                                      |
|         |                                 | Urban edge accentuated with rounded cantilevered balconies on the corner,            |
|         |                                 | stucco pilasters, slender Corinthian columns, semi-circular and segmental            |
|         |                                 | arched openings, decorative parapet, jalis and stone brackets                        |
|         |                                 | Internal Timber stainess with descretive never nexts                                 |
| <i></i> | Value Classification            | Timber staircase with decorative newel posts                                         |
| 5.4     | Value Classification            | Existing Grade: Grade III Recommended Grade: Grade III                               |
|         |                                 | A(arc), A(cul), B(per), B(des), B(uu), I(sce), C(seh)                                |
|         |                                 | The building has architectural value with its massive façade. Housing one of         |
|         |                                 | the first hostels and library for students of the Jain community with a temple       |
|         |                                 | as well, it is also a culturally significant structure in terms of the period it was |
|         |                                 | built in, its design and usage.                                                      |
|         |                                 | This building and the intersection that it forms, along with the historic August     |
|         |                                 | Kranti Maidan on one side, is a major focal point along August Kranti Marg. It       |
|         |                                 | is especially visible when approached from Nana Chowk.                               |
| 6.0     |                                 | TOPOGRAPHY                                                                           |
| 6.1     | Floors                          | Ground + 3 upper                                                                     |
|         |                                 | 11                                                                                   |
| 7.0     |                                 | CONSTRUCTION                                                                         |
| 7.1     | Plinth                          | The plinth is constructed in Malad stone.                                            |
| 7.2     | Walls                           | The walls are constructed of load-bearing brick masonry.                             |
| 7.3     | Floor                           | The floors are timber framed.                                                        |
| 7.4     | Stairs                          | The staircases are timber framed.                                                    |
| 7.5     | Openings                        | Brick lined fenestrations, some arched, timber framed windows inset with             |
|         |                                 | wooden shutters and glass panels.                                                    |
| 7.6     | Roofing                         | Flat timber framed roof with a terrace.                                              |
| 7.7     | Articulation                    | Long brick pilasters with rusticated finish and round stone columns with             |
|         |                                 | carved capitals and bases on the façade.                                             |
|         |                                 | Curved corner stone balconies with paneled brick parapet walls and carved            |
|         |                                 | stone railings.                                                                      |
|         |                                 | Ornamental stone parapet wall and overhang at the terrace level supported            |
|         |                                 | by stone brackets imitating wooden joist ends.                                       |
| 7.8     | Finishes                        | Plastered external walls with horizontal grooves; internal walls are painted         |
| 7.9     | Interiors (Movable & Immovable) | The interiors have been altered extensively and do not conform to any style          |
|         |                                 | or genre.                                                                            |
| 7.10    | Compound/Fence/Gate             | All the four blocks have arched entrances with various modern gates.                 |

| 368  | SHRI MAHAVIR JAIN VIDYAL                         | AYA                                                                                                                                                                                                                                                                                                                                                                                                                                                                                                                                                                                                                       |  |
|------|--------------------------------------------------|---------------------------------------------------------------------------------------------------------------------------------------------------------------------------------------------------------------------------------------------------------------------------------------------------------------------------------------------------------------------------------------------------------------------------------------------------------------------------------------------------------------------------------------------------------------------------------------------------------------------------|--|
| 7.11 | Curtilege/ Unbuilt space/out buildings/landscape | None                                                                                                                                                                                                                                                                                                                                                                                                                                                                                                                                                                                                                      |  |
| 8.0  |                                                  | SERVICES & UTILITIES                                                                                                                                                                                                                                                                                                                                                                                                                                                                                                                                                                                                      |  |
| 8.1  | Lighting                                         | Electric light fixtures and natural light                                                                                                                                                                                                                                                                                                                                                                                                                                                                                                                                                                                 |  |
| 8.2  | Ventilation                                      | Ceiling and wall-mounted electric fans, air-conditioning units and natural ventilation through windows and balconies                                                                                                                                                                                                                                                                                                                                                                                                                                                                                                      |  |
| 8.3  | Electricity                                      | Electricity is supplied by the B.E.S.T.                                                                                                                                                                                                                                                                                                                                                                                                                                                                                                                                                                                   |  |
| 8.4  | Water Supply                                     | Water supply is provided by the B.M.C.                                                                                                                                                                                                                                                                                                                                                                                                                                                                                                                                                                                    |  |
| 8.5  | Drainage (Plumbing and sanitation)               | Rainwater downtake pipes drain the water from the tiled roof. Water supply pipes and soil pipes are connected to the toilet and wash areas.                                                                                                                                                                                                                                                                                                                                                                                                                                                                               |  |
| 8.6  | Fire Precaution                                  | None                                                                                                                                                                                                                                                                                                                                                                                                                                                                                                                                                                                                                      |  |
| 8.7  | Other (HVAC/BMC/Security<br>Systems)             | None                                                                                                                                                                                                                                                                                                                                                                                                                                                                                                                                                                                                                      |  |
| 9.0  |                                                  | CONDITION                                                                                                                                                                                                                                                                                                                                                                                                                                                                                                                                                                                                                 |  |
| 9.1  | Plinth                                           | Condition of the plinth is not good as discolouration due to rising damp is seen externally.                                                                                                                                                                                                                                                                                                                                                                                                                                                                                                                              |  |
| 9.2  | Walls                                            | Discoloration, peeling of plaster and surface damage due to the water seepage and ficus growth is seen on external walls.                                                                                                                                                                                                                                                                                                                                                                                                                                                                                                 |  |
| 9.3  | Floor                                            | The floors are free from all visible structural defects.                                                                                                                                                                                                                                                                                                                                                                                                                                                                                                                                                                  |  |
| 9.4  | Stairs                                           | Condition of the staircase is fairly good though some of the treads are worn out and in need of repairs.                                                                                                                                                                                                                                                                                                                                                                                                                                                                                                                  |  |
| 9.5  | Openings                                         | Mostly in a fairly good condition on the Block D but some of the openings including balconies have been completely transformed by addition of aluminum sliding windows and window A.C. units on the other blocks. Broken window frames on Block B.                                                                                                                                                                                                                                                                                                                                                                        |  |
| 9.6  | Roofing                                          | Requires annual maintenance including water-proofing treatment.                                                                                                                                                                                                                                                                                                                                                                                                                                                                                                                                                           |  |
| 9.7  | Articulation & Finishes                          | Some details are hidden by signboards or shutters, have been broken or show cracks and damage.                                                                                                                                                                                                                                                                                                                                                                                                                                                                                                                            |  |
| 9.8  | Services                                         | Need to be upgraded as many of the downtake pipes have corroded.                                                                                                                                                                                                                                                                                                                                                                                                                                                                                                                                                          |  |
| 9.9  | Outbuildings                                     | Not applicable                                                                                                                                                                                                                                                                                                                                                                                                                                                                                                                                                                                                            |  |
| 9.10 | Overall Condition                                | The building is in a weakened condition with many areas requiring structural consolidation, replastering of external wall, repair of damaged openings and other general maintenance work.  Maintenance level: Fairly good in Block C & D, but poor in Block A & B                                                                                                                                                                                                                                                                                                                                                         |  |
| 10.0 |                                                  | TRANSFORMATION                                                                                                                                                                                                                                                                                                                                                                                                                                                                                                                                                                                                            |  |
| 10.1 | Form                                             | None                                                                                                                                                                                                                                                                                                                                                                                                                                                                                                                                                                                                                      |  |
| 10.2 | Structure                                        | None                                                                                                                                                                                                                                                                                                                                                                                                                                                                                                                                                                                                                      |  |
| 10.3 | Articulation & Finishes                          | The ground floor of the building is completed altered due to the presence of retail shops and commercial establishments. Incongruous additions like shop tin chajjas, signboards, shutters, counters, shelving etc. hide the details and mar the building façade. Arches and other openings have been enclosed, rolling shutters added.  Metal grills and jalis on the openings completely hide original details and mar the façade. Window A.C. units have been placed on the external building wall with complete disregard for the elevation aesthetics. Other modern accretions on the facades include clothes lines. |  |