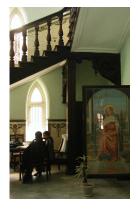

| 368     | SHRI MAHAVIR JAIN VIDYAL        | _AYA                                                                                 |
|---------|---------------------------------|--------------------------------------------------------------------------------------|
|         |                                 | finished with horizontal lines in the external plaster.                              |
|         |                                 | The upper storeys are divided into numerous bays the first and second floors         |
|         |                                 | have openings set within flat arches and the top storey has semicircular             |
|         |                                 | arched fenestrations. The bays are divided by striated vertical bands of             |
|         |                                 | masonry. Some of the bays are slightly projected outwards from the building          |
|         |                                 | line. These bays are flanked by a pair of slender round stone columns with           |
|         |                                 | carved Corinthian capitals and rising to a height of 2 floors. The facade is         |
|         |                                 | accented at corners by round bays with projecting balconies and overhangs.           |
|         |                                 | The elevation along August Kranti Marg has considerably transformed due to           |
|         |                                 | the presence of a line of retail stores and commercial establishments at the         |
|         |                                 | ground level and metal grills added to upper floor openings.                         |
| 5.3     | Intrinsic                       | Character Defining Elements                                                          |
| 5.5     | HILIHISIC                       | External                                                                             |
|         |                                 |                                                                                      |
|         |                                 | Urban edge accentuated with rounded cantilevered balconies on the corner,            |
|         |                                 | stucco pilasters, slender Corinthian columns, semi-circular and segmental            |
|         |                                 | arched openings, decorative parapet, jalis and stone brackets                        |
|         |                                 | Internal Timber stainess with descretive never nexts                                 |
| <i></i> | Value Classification            | Timber staircase with decorative newel posts                                         |
| 5.4     | Value Classification            | Existing Grade: Grade III Recommended Grade: Grade III                               |
|         |                                 | A(arc), A(cul), B(per), B(des), B(uu), I(sce), C(seh)                                |
|         |                                 | The building has architectural value with its massive façade. Housing one of         |
|         |                                 | the first hostels and library for students of the Jain community with a temple       |
|         |                                 | as well, it is also a culturally significant structure in terms of the period it was |
|         |                                 | built in, its design and usage.                                                      |
|         |                                 | This building and the intersection that it forms, along with the historic August     |
|         |                                 | Kranti Maidan on one side, is a major focal point along August Kranti Marg. It       |
|         |                                 | is especially visible when approached from Nana Chowk.                               |
| 6.0     |                                 | TOPOGRAPHY                                                                           |
| 6.1     | Floors                          | Ground + 3 upper                                                                     |
|         |                                 | 11                                                                                   |
| 7.0     |                                 | CONSTRUCTION                                                                         |
| 7.1     | Plinth                          | The plinth is constructed in Malad stone.                                            |
| 7.2     | Walls                           | The walls are constructed of load-bearing brick masonry.                             |
| 7.3     | Floor                           | The floors are timber framed.                                                        |
| 7.4     | Stairs                          | The staircases are timber framed.                                                    |
| 7.5     | Openings                        | Brick lined fenestrations, some arched, timber framed windows inset with             |
|         |                                 | wooden shutters and glass panels.                                                    |
| 7.6     | Roofing                         | Flat timber framed roof with a terrace.                                              |
| 7.7     | Articulation                    | Long brick pilasters with rusticated finish and round stone columns with             |
|         |                                 | carved capitals and bases on the façade.                                             |
|         |                                 | Curved corner stone balconies with paneled brick parapet walls and carved            |
|         |                                 | stone railings.                                                                      |
|         |                                 | Ornamental stone parapet wall and overhang at the terrace level supported            |
|         |                                 | by stone brackets imitating wooden joist ends.                                       |
| 7.8     | Finishes                        | Plastered external walls with horizontal grooves; internal walls are painted         |
| 7.9     | Interiors (Movable & Immovable) | The interiors have been altered extensively and do not conform to any style          |
|         |                                 | or genre.                                                                            |
| 7.10    | Compound/Fence/Gate             | All the four blocks have arched entrances with various modern gates.                 |