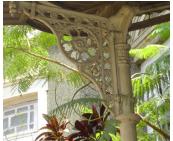

| 368     | SHRI MAHAVIR JAIN VIDYAL        | _AYA                                                                                 |
|---------|---------------------------------|--------------------------------------------------------------------------------------|
|         |                                 | finished with horizontal lines in the external plaster.                              |
|         |                                 | The upper storeys are divided into numerous bays the first and second floors         |
|         |                                 | have openings set within flat arches and the top storey has semicircular             |
|         |                                 | arched fenestrations. The bays are divided by striated vertical bands of             |
|         |                                 | masonry. Some of the bays are slightly projected outwards from the building          |
|         |                                 | line. These bays are flanked by a pair of slender round stone columns with           |
|         |                                 | carved Corinthian capitals and rising to a height of 2 floors. The facade is         |
|         |                                 | accented at corners by round bays with projecting balconies and overhangs.           |
|         |                                 | The elevation along August Kranti Marg has considerably transformed due to           |
|         |                                 | the presence of a line of retail stores and commercial establishments at the         |
|         |                                 | ground level and metal grills added to upper floor openings.                         |
| 5.3     | Intrinsic                       | Character Defining Elements                                                          |
| 5.5     | HILIHISIC                       | External                                                                             |
|         |                                 |                                                                                      |
|         |                                 | Urban edge accentuated with rounded cantilevered balconies on the corner,            |
|         |                                 | stucco pilasters, slender Corinthian columns, semi-circular and segmental            |
|         |                                 | arched openings, decorative parapet, jalis and stone brackets                        |
|         |                                 | Internal Timber stainess with descretive never nexts                                 |
| <i></i> | Value Classification            | Timber staircase with decorative newel posts                                         |
| 5.4     | Value Classification            | Existing Grade: Grade III Recommended Grade: Grade III                               |
|         |                                 | A(arc), A(cul), B(per), B(des), B(uu), I(sce), C(seh)                                |
|         |                                 | The building has architectural value with its massive façade. Housing one of         |
|         |                                 | the first hostels and library for students of the Jain community with a temple       |
|         |                                 | as well, it is also a culturally significant structure in terms of the period it was |
|         |                                 | built in, its design and usage.                                                      |
|         |                                 | This building and the intersection that it forms, along with the historic August     |
|         |                                 | Kranti Maidan on one side, is a major focal point along August Kranti Marg. It       |
|         |                                 | is especially visible when approached from Nana Chowk.                               |
| 6.0     |                                 | TOPOGRAPHY                                                                           |
| 6.1     | Floors                          | Ground + 3 upper                                                                     |
|         |                                 | 11                                                                                   |
| 7.0     |                                 | CONSTRUCTION                                                                         |
| 7.1     | Plinth                          | The plinth is constructed in Malad stone.                                            |
| 7.2     | Walls                           | The walls are constructed of load-bearing brick masonry.                             |
| 7.3     | Floor                           | The floors are timber framed.                                                        |
| 7.4     | Stairs                          | The staircases are timber framed.                                                    |
| 7.5     | Openings                        | Brick lined fenestrations, some arched, timber framed windows inset with             |
|         |                                 | wooden shutters and glass panels.                                                    |
| 7.6     | Roofing                         | Flat timber framed roof with a terrace.                                              |
| 7.7     | Articulation                    | Long brick pilasters with rusticated finish and round stone columns with             |
|         |                                 | carved capitals and bases on the façade.                                             |
|         |                                 | Curved corner stone balconies with paneled brick parapet walls and carved            |
|         |                                 | stone railings.                                                                      |
|         |                                 | Ornamental stone parapet wall and overhang at the terrace level supported            |
|         |                                 | by stone brackets imitating wooden joist ends.                                       |
| 7.8     | Finishes                        | Plastered external walls with horizontal grooves; internal walls are painted         |
| 7.9     | Interiors (Movable & Immovable) | The interiors have been altered extensively and do not conform to any style          |
|         |                                 | or genre.                                                                            |
| 7.10    | Compound/Fence/Gate             | All the four blocks have arched entrances with various modern gates.                 |