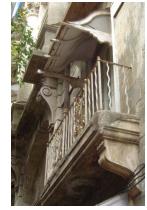

| 368     | SHRI MAHAVIR JAIN VIDYAL        | _AYA                                                                                 |
|---------|---------------------------------|--------------------------------------------------------------------------------------|
|         |                                 | finished with horizontal lines in the external plaster.                              |
|         |                                 | The upper storeys are divided into numerous bays the first and second floors         |
|         |                                 | have openings set within flat arches and the top storey has semicircular             |
|         |                                 | arched fenestrations. The bays are divided by striated vertical bands of             |
|         |                                 | masonry. Some of the bays are slightly projected outwards from the building          |
|         |                                 | line. These bays are flanked by a pair of slender round stone columns with           |
|         |                                 | carved Corinthian capitals and rising to a height of 2 floors. The facade is         |
|         |                                 | accented at corners by round bays with projecting balconies and overhangs.           |
|         |                                 | The elevation along August Kranti Marg has considerably transformed due to           |
|         |                                 | the presence of a line of retail stores and commercial establishments at the         |
|         |                                 | ground level and metal grills added to upper floor openings.                         |
| 5.3     | Intrinsic                       | Character Defining Elements                                                          |
| 5.5     | HILIHISIC                       | External                                                                             |
|         |                                 |                                                                                      |
|         |                                 | Urban edge accentuated with rounded cantilevered balconies on the corner,            |
|         |                                 | stucco pilasters, slender Corinthian columns, semi-circular and segmental            |
|         |                                 | arched openings, decorative parapet, jalis and stone brackets                        |
|         |                                 | Internal Timber stainess with descretive never nexts                                 |
| <i></i> | Value Classification            | Timber staircase with decorative newel posts                                         |
| 5.4     | Value Classification            | Existing Grade: Grade III Recommended Grade: Grade III                               |
|         |                                 | A(arc), A(cul), B(per), B(des), B(uu), I(sce), C(seh)                                |
|         |                                 | The building has architectural value with its massive façade. Housing one of         |
|         |                                 | the first hostels and library for students of the Jain community with a temple       |
|         |                                 | as well, it is also a culturally significant structure in terms of the period it was |
|         |                                 | built in, its design and usage.                                                      |
|         |                                 | This building and the intersection that it forms, along with the historic August     |
|         |                                 | Kranti Maidan on one side, is a major focal point along August Kranti Marg. It       |
|         |                                 | is especially visible when approached from Nana Chowk.                               |
| 6.0     |                                 | TOPOGRAPHY                                                                           |
| 6.1     | Floors                          | Ground + 3 upper                                                                     |
|         |                                 | 11                                                                                   |
| 7.0     |                                 | CONSTRUCTION                                                                         |
| 7.1     | Plinth                          | The plinth is constructed in Malad stone.                                            |
| 7.2     | Walls                           | The walls are constructed of load-bearing brick masonry.                             |
| 7.3     | Floor                           | The floors are timber framed.                                                        |
| 7.4     | Stairs                          | The staircases are timber framed.                                                    |
| 7.5     | Openings                        | Brick lined fenestrations, some arched, timber framed windows inset with             |
|         |                                 | wooden shutters and glass panels.                                                    |
| 7.6     | Roofing                         | Flat timber framed roof with a terrace.                                              |
| 7.7     | Articulation                    | Long brick pilasters with rusticated finish and round stone columns with             |
|         |                                 | carved capitals and bases on the façade.                                             |
|         |                                 | Curved corner stone balconies with paneled brick parapet walls and carved            |
|         |                                 | stone railings.                                                                      |
|         |                                 | Ornamental stone parapet wall and overhang at the terrace level supported            |
|         |                                 | by stone brackets imitating wooden joist ends.                                       |
| 7.8     | Finishes                        | Plastered external walls with horizontal grooves; internal walls are painted         |
| 7.9     | Interiors (Movable & Immovable) | The interiors have been altered extensively and do not conform to any style          |
|         |                                 | or genre.                                                                            |
| 7.10    | Compound/Fence/Gate             | All the four blocks have arched entrances with various modern gates.                 |