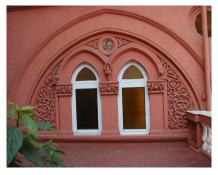

|
|      |                         | A former Bhavnagar and Indore State Residence, the Sophia College building is an architectural gem designed in the late 19th century. Built in a hybrid style, typical of its time, its unique design, planning and façade treatment are worthy of preservation. With its numerous arched fenestrations and sloping roofs, it has its distinctive skyline. The original stone building along with the newer concrete additions are built sensitively leaving open spaces for recreational use. Hence it is recommended to upgrade its listing from Grade III to II B. This building has been used extensively for shooting of many Hindi movies. |

#### 398 SOPHIA COLLEGE





























#### 398 SOPHIA COLLEGE































#### 398 SOPHIA COLLEGE



























| 399                   | 399 BHASKAR MANSION        |