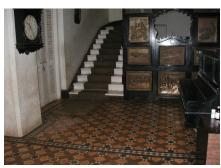

| 368     | SHRI MAHAVIR JAIN VIDYAL        | _AYA                                                                                 |
|---------|---------------------------------|--------------------------------------------------------------------------------------|
|         |                                 | finished with horizontal lines in the external plaster.                              |
|         |                                 | The upper storeys are divided into numerous bays the first and second floors         |
|         |                                 | have openings set within flat arches and the top storey has semicircular             |
|         |                                 | arched fenestrations. The bays are divided by striated vertical bands of             |
|         |                                 | masonry. Some of the bays are slightly projected outwards from the building          |
|         |                                 | line. These bays are flanked by a pair of slender round stone columns with           |
|         |                                 | carved Corinthian capitals and rising to a height of 2 floors. The facade is         |
|         |                                 | accented at corners by round bays with projecting balconies and overhangs.           |
|         |                                 | The elevation along August Kranti Marg has considerably transformed due to           |
|         |                                 | the presence of a line of retail stores and commercial establishments at the         |
|         |                                 | ground level and metal grills added to upper floor openings.                         |
| 5.3     | Intrinsic                       | Character Defining Elements                                                          |
| 5.5     | HILIHISIC                       | External                                                                             |
|         |                                 |                                                                                      |
|         |                                 | Urban edge accentuated with rounded cantilevered balconies on the corner,            |
|         |                                 | stucco pilasters, slender Corinthian columns, semi-circular and segmental            |
|         |                                 | arched openings, decorative parapet, jalis and stone brackets                        |
|         |                                 | Internal Timber stainess with descretive never nexts                                 |
| <i></i> | Value Classification            | Timber staircase with decorative newel posts                                         |
| 5.4     | Value Classification            | Existing Grade: Grade III Recommended Grade: Grade III                               |
|         |                                 | A(arc), A(cul), B(per), B(des), B(uu), I(sce), C(seh)                                |
|         |                                 | The building has architectural value with its massive façade. Housing one of         |
|         |                                 | the first hostels and library for students of the Jain community with a temple       |
|         |                                 | as well, it is also a culturally significant structure in terms of the period it was |
|         |                                 | built in, its design and usage.                                                      |
|         |                                 | This building and the intersection that it forms, along with the historic August     |
|         |                                 | Kranti Maidan on one side, is a major focal point along August Kranti Marg. It       |
|         |                                 | is especially visible when approached from Nana Chowk.                               |
| 6.0     |                                 | TOPOGRAPHY                                                                           |
| 6.1     | Floors                          | Ground + 3 upper                                                                     |
|         |                                 | 11                                                                                   |
| 7.0     |                                 | CONSTRUCTION                                                                         |
| 7.1     | Plinth                          | The plinth is constructed in Malad stone.                                            |
| 7.2     | Walls                           | The walls are constructed of load-bearing brick masonry.                             |
| 7.3     | Floor                           | The floors are timber framed.                                                        |
| 7.4     | Stairs                          | The staircases are timber framed.                                                    |
| 7.5     | Openings                        | Brick lined fenestrations, some arched, timber framed windows inset with             |
|         |                                 | wooden shutters and glass panels.                                                    |
| 7.6     | Roofing                         | Flat timber framed roof with a terrace.                                              |
| 7.7     | Articulation                    | Long brick pilasters with rusticated finish and round stone columns with             |
|         |                                 | carved capitals and bases on the façade.                                             |
|         |                                 | Curved corner stone balconies with paneled brick parapet walls and carved            |
|         |                                 | stone railings.                                                                      |
|         |                                 | Ornamental stone parapet wall and overhang at the terrace level supported            |
|         |                                 | by stone brackets imitating wooden joist ends.                                       |
| 7.8     | Finishes                        | Plastered external walls with horizontal grooves; internal walls are painted         |
| 7.9     | Interiors (Movable & Immovable) | The interiors have been altered extensively and do not conform to any style          |
|         |                                 | or genre.                                                                            |
| 7.10    | Compound/Fence/Gate             | All the four blocks have arched entrances with various modern gates.                 |

| 369          | 369 RAGHAVJI ROAD PRECINCT                       |                                                                                                                                              |  |  |
|--------------|--------------------------------------------------|----------------------------------------------------------------------------------------------------------------------------------------------|--|--|
|              |                                                  | 7. Botiwala Building                                                                                                                         |  |  |
|              |                                                  | Location : Raghavji road                                                                                                                     |  |  |
|              |                                                  | No of floors: G + 4                                                                                                                          |  |  |
|              |                                                  | Architectural style: Hybrid (Vernacular + Art Deco)                                                                                          |  |  |
|              |                                                  | Special features: Residential building with shops on ground floor located                                                                    |  |  |
|              |                                                  | at the junction of August Kranti Marg and Raghavji road. Façade articulation in Colonial (Edwardian) style with stucco moldings, cornice     |  |  |
|              |                                                  | bands and cornice balconies supported by decorative brackets. Typical                                                                        |  |  |
|              |                                                  | example of corner building with the rounded corner highlighted by                                                                            |  |  |
|              |                                                  | elaborate ornamentation and a dome.                                                                                                          |  |  |
|              |                                                  |                                                                                                                                              |  |  |
| 6.0          |                                                  | TOPOGRAPHY                                                                                                                                   |  |  |
| 6.1          | Floors                                           | Ground and 3 to 5 upper floors                                                                                                               |  |  |
|              |                                                  |                                                                                                                                              |  |  |
| 7.0          |                                                  | CONSTRUCTION                                                                                                                                 |  |  |
| 7.1          | Plinth                                           | The plinths are constructed of Malad stone masonry work.                                                                                     |  |  |
| 7.2          | Walls                                            | The walls are constructed of load-bearing Malad stone or brick masonry.                                                                      |  |  |
| 7.3          | Floor                                            | The floors are timber framed or reinforced cement concrete slabs.                                                                            |  |  |
| 7.4          | Stairs                                           | The staircases are timber framed or reinforced cement concrete.                                                                              |  |  |
| 7.5          | Openings                                         | Stone or brick lined fenestrations with timber framed windows inset with                                                                     |  |  |
|              |                                                  | wooden shutters and glass panels. Timber balconies with Art deco features                                                                    |  |  |
| 7.6          | Doofing                                          | along with Art Deco RCC balconies.  Flat timber framed or cement concrete slab roofs.                                                        |  |  |
| 7.6          | Roofing Articulation                             | The most striking feature of the entire streetscape is the cantilevered balcony                                                              |  |  |
| 1.1          | Articulation                                     | element protruding from each of the facades. Whether on Art Deco buildings                                                                   |  |  |
|              |                                                  | where the railings on the curving RCC balconies are in typical Art Deco                                                                      |  |  |
|              |                                                  | geometric designs and motifs, or elegant timber balconies on vernacular                                                                      |  |  |
|              |                                                  | style buildings which have cast iron or timber railings and coloured glass                                                                   |  |  |
|              |                                                  | panels-the balconies present on all building fronts on this sloping road gives                                                               |  |  |
|              |                                                  | it, its unique character.                                                                                                                    |  |  |
|              |                                                  | Ornamental limestone plaster work on the facades accentuating the                                                                            |  |  |
|              |                                                  | fenestrations including building entrances and windows is another distinctive                                                                |  |  |
|              |                                                  | feature of the buildings of Raghavji Road precinct.                                                                                          |  |  |
| 7.8          | Finishes                                         | The external walls are plastered and painted or have exposed stone work.                                                                     |  |  |
| 7.9          | Interiors(Movable&Immovable)                     | The interiors have been altered extensively by the tenants and hence none of                                                                 |  |  |
| 7 10         | Compound/Fonce/Cate                              | the original finishes remain.  The buildings are deviced of and compound wall or fonce or gate.                                              |  |  |
| 7.10<br>7.11 | Compound/Fence/Gate Curtilege/ Unbuilt space/out | The buildings are devoid of and compound wall or fence or gate  The buildings are planned narrowly and close to each other hence there is no |  |  |
| ' · · · ·    | buildings/landscape                              | space for landscape or out buildings                                                                                                         |  |  |
|              | buildings/landscaps                              | opado for fariadoapo or out ballaringo                                                                                                       |  |  |
| 8.0          |                                                  | SERVICES & UTILITIES                                                                                                                         |  |  |
| 8.1          | Lighting                                         | Electric light fixtures and natural light                                                                                                    |  |  |
| 8.2          | Ventilation                                      | Ceiling and wall-mounted electric fans, air-conditioning units and natural                                                                   |  |  |
|              |                                                  | ventilation through windows and balconies                                                                                                    |  |  |
| 8.3          | Electricity                                      | Electricity is supplied by the B.E.S.T.                                                                                                      |  |  |
| 8.4          | Water Supply                                     | Water supply is provided by the B.M.C.                                                                                                       |  |  |
| 8.5          | Drainage (Plumbing and sanitation)               | Rainwater down take pipes drains the water from the tiled roof. Water supply                                                                 |  |  |
|              |                                                  | pipes and soil pipes are connected to the toilet and wash areas.                                                                             |  |  |