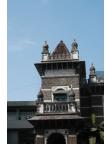

| 368     | SHRI MAHAVIR JAIN VIDYAL        | _AYA                                                                                 |
|---------|---------------------------------|--------------------------------------------------------------------------------------|
|         |                                 | finished with horizontal lines in the external plaster.                              |
|         |                                 | The upper storeys are divided into numerous bays the first and second floors         |
|         |                                 | have openings set within flat arches and the top storey has semicircular             |
|         |                                 | arched fenestrations. The bays are divided by striated vertical bands of             |
|         |                                 | masonry. Some of the bays are slightly projected outwards from the building          |
|         |                                 | line. These bays are flanked by a pair of slender round stone columns with           |
|         |                                 | carved Corinthian capitals and rising to a height of 2 floors. The facade is         |
|         |                                 | accented at corners by round bays with projecting balconies and overhangs.           |
|         |                                 | The elevation along August Kranti Marg has considerably transformed due to           |
|         |                                 | the presence of a line of retail stores and commercial establishments at the         |
|         |                                 | ground level and metal grills added to upper floor openings.                         |
| 5.3     | Intrinsic                       | Character Defining Elements                                                          |
| 5.5     | HILIHISIC                       | External                                                                             |
|         |                                 |                                                                                      |
|         |                                 | Urban edge accentuated with rounded cantilevered balconies on the corner,            |
|         |                                 | stucco pilasters, slender Corinthian columns, semi-circular and segmental            |
|         |                                 | arched openings, decorative parapet, jalis and stone brackets                        |
|         |                                 | Internal Timber stainess with descretive never nexts                                 |
| <i></i> | Value Classification            | Timber staircase with decorative newel posts                                         |
| 5.4     | Value Classification            | Existing Grade: Grade III Recommended Grade: Grade III                               |
|         |                                 | A(arc), A(cul), B(per), B(des), B(uu), I(sce), C(seh)                                |
|         |                                 | The building has architectural value with its massive façade. Housing one of         |
|         |                                 | the first hostels and library for students of the Jain community with a temple       |
|         |                                 | as well, it is also a culturally significant structure in terms of the period it was |
|         |                                 | built in, its design and usage.                                                      |
|         |                                 | This building and the intersection that it forms, along with the historic August     |
|         |                                 | Kranti Maidan on one side, is a major focal point along August Kranti Marg. It       |
|         |                                 | is especially visible when approached from Nana Chowk.                               |
| 6.0     |                                 | TOPOGRAPHY                                                                           |
| 6.1     | Floors                          | Ground + 3 upper                                                                     |
|         |                                 | 11                                                                                   |
| 7.0     |                                 | CONSTRUCTION                                                                         |
| 7.1     | Plinth                          | The plinth is constructed in Malad stone.                                            |
| 7.2     | Walls                           | The walls are constructed of load-bearing brick masonry.                             |
| 7.3     | Floor                           | The floors are timber framed.                                                        |
| 7.4     | Stairs                          | The staircases are timber framed.                                                    |
| 7.5     | Openings                        | Brick lined fenestrations, some arched, timber framed windows inset with             |
|         |                                 | wooden shutters and glass panels.                                                    |
| 7.6     | Roofing                         | Flat timber framed roof with a terrace.                                              |
| 7.7     | Articulation                    | Long brick pilasters with rusticated finish and round stone columns with             |
|         |                                 | carved capitals and bases on the façade.                                             |
|         |                                 | Curved corner stone balconies with paneled brick parapet walls and carved            |
|         |                                 | stone railings.                                                                      |
|         |                                 | Ornamental stone parapet wall and overhang at the terrace level supported            |
|         |                                 | by stone brackets imitating wooden joist ends.                                       |
| 7.8     | Finishes                        | Plastered external walls with horizontal grooves; internal walls are painted         |
| 7.9     | Interiors (Movable & Immovable) | The interiors have been altered extensively and do not conform to any style          |
|         |                                 | or genre.                                                                            |
| 7.10    | Compound/Fence/Gate             | All the four blocks have arched entrances with various modern gates.                 |