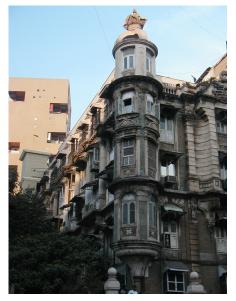

| 368        | SHRI MAHAVIR JAIN VIDYAL    | AYA                                                                            |
|------------|-----------------------------|--------------------------------------------------------------------------------|
| 1000       | Common Ref n                | no: 2005/GII/368                                                               |
| CAR        | Card No.: 51                |                                                                                |
| Sport Dece | Ward (Part): D              | 3.09                                                                           |
|            | CS No.: 1/556               | WALIA RANK                                                                     |
|            | Plot Area: 192              | 3.09                                                                           |
|            | B U Area: NA                | (40)                                                                           |
|            | Date: 31st Dece             | ember 04                                                                       |
|            | Record by: Abh              |                                                                                |
|            | Review by: Ais              | hwarva Tinnis SHRI MAHAVIR JAIN                                                |
|            |                             | ixt:AB                                                                         |
|            | Photo Ref: 368              |                                                                                |
| 1.0        |                             | DENOMINATION                                                                   |
| 1.1        | Name of Premises            | Shri Mahavir Jain Vidyalaya                                                    |
| 1.2        | Earlier Name                | Same                                                                           |
| 1.3        | Built In                    | Early 20th century Extension Date(if any) none                                 |
| 1.0        | Dant III                    | Extension Bate(ii arry) none                                                   |
| 2.0        |                             | ACCESS ROADS                                                                   |
| 2.1        | Main                        | August Kranti Marg                                                             |
| 2.2        | Subsidiary                  | Tejpal Road                                                                    |
| 2.2        | Cabolalary                  | rojparrodd                                                                     |
| 3.0        |                             | OWNERSHIP PATTERN                                                              |
| 3.1        | Present                     | Shri Mahavir Jain Vidyalaya                                                    |
| 3.2        | Past                        | Same                                                                           |
| 3.3        | Status                      | Trust                                                                          |
| 0.0        | Cidido                      | Trust                                                                          |
| 4.0        |                             | USE                                                                            |
| 4.1        | Present                     | Mixed use - Religious, educational, residential and commercial                 |
|            | 1.1999.11                   | (Jain library, temple, hostel and some commercial uses on the ground level     |
|            |                             | along August Kranti Marg).                                                     |
| 4.2        | Past                        | Same                                                                           |
| 4.3        | Usage                       | Mostly regular, some portions are disused                                      |
|            |                             |                                                                                |
| 5.0        |                             | SIGNIFICANCE & VALUE CLASSIFICATION                                            |
| 5.1        | Townscape (Natural/Manmade) | The building has a very long façade along August Kranti Marg, Tejpal Road      |
|            | (                           | and a corner elevation at the Gowalia Tank intersection. It overlooks the      |
|            |                             | August Kranti Maidan and has an imposing presence on the intersection.         |
| 5.2        | Architectural Description   | Planning                                                                       |
|            |                             | Large archways in the centre of each of the blocks leads into entrance lobby.  |
|            |                             | From here, staircases lead to the upper floors that have narrow verandahs      |
|            |                             | from where the individual residences can be entered.                           |
|            |                             | Stylistic Classification                                                       |
|            |                             | This Colonial style building has a large footprint with 4 elevations, and is   |
|            |                             | divided into 4 blocks (Block A – at rear, Blocks B – along August Kranti       |
|            |                             | Marg, Block C – at the Gowalia Tank intersection and Block D – along Tejpal    |
|            |                             | Road).                                                                         |
|            |                             | The ground floor of all the blocks is greater in height than all the upper 3   |
|            |                             | floors. This level has arched openings, sometimes with verandahs and           |
|            |                             | rectangular slits above for light and ventilation. The brick masonry work is   |
|            |                             | Toolaring that only work to high and vortification. The brick maconing work to |

| 368     | SHRI MAHAVIR JAIN VIDYAL        | _AYA                                                                                 |
|---------|---------------------------------|--------------------------------------------------------------------------------------|
|         |                                 | finished with horizontal lines in the external plaster.                              |
|         |                                 | The upper storeys are divided into numerous bays the first and second floors         |
|         |                                 | have openings set within flat arches and the top storey has semicircular             |
|         |                                 | arched fenestrations. The bays are divided by striated vertical bands of             |
|         |                                 | masonry. Some of the bays are slightly projected outwards from the building          |
|         |                                 | line. These bays are flanked by a pair of slender round stone columns with           |
|         |                                 | carved Corinthian capitals and rising to a height of 2 floors. The facade is         |
|         |                                 | accented at corners by round bays with projecting balconies and overhangs.           |
|         |                                 | The elevation along August Kranti Marg has considerably transformed due to           |
|         |                                 | the presence of a line of retail stores and commercial establishments at the         |
|         |                                 | ground level and metal grills added to upper floor openings.                         |
| 5.3     | Intrinsic                       | Character Defining Elements                                                          |
| 5.5     | HILIHISIC                       | External                                                                             |
|         |                                 |                                                                                      |
|         |                                 | Urban edge accentuated with rounded cantilevered balconies on the corner,            |
|         |                                 | stucco pilasters, slender Corinthian columns, semi-circular and segmental            |
|         |                                 | arched openings, decorative parapet, jalis and stone brackets                        |
|         |                                 | Internal Timber stainess with descretive never nexts                                 |
| <i></i> | Value Classification            | Timber staircase with decorative newel posts                                         |
| 5.4     | Value Classification            | Existing Grade: Grade III Recommended Grade: Grade III                               |
|         |                                 | A(arc), A(cul), B(per), B(des), B(uu), I(sce), C(seh)                                |
|         |                                 | The building has architectural value with its massive façade. Housing one of         |
|         |                                 | the first hostels and library for students of the Jain community with a temple       |
|         |                                 | as well, it is also a culturally significant structure in terms of the period it was |
|         |                                 | built in, its design and usage.                                                      |
|         |                                 | This building and the intersection that it forms, along with the historic August     |
|         |                                 | Kranti Maidan on one side, is a major focal point along August Kranti Marg. It       |
|         |                                 | is especially visible when approached from Nana Chowk.                               |
| 6.0     |                                 | TOPOGRAPHY                                                                           |
| 6.1     | Floors                          | Ground + 3 upper                                                                     |
|         |                                 | 11                                                                                   |
| 7.0     |                                 | CONSTRUCTION                                                                         |
| 7.1     | Plinth                          | The plinth is constructed in Malad stone.                                            |
| 7.2     | Walls                           | The walls are constructed of load-bearing brick masonry.                             |
| 7.3     | Floor                           | The floors are timber framed.                                                        |
| 7.4     | Stairs                          | The staircases are timber framed.                                                    |
| 7.5     | Openings                        | Brick lined fenestrations, some arched, timber framed windows inset with             |
|         |                                 | wooden shutters and glass panels.                                                    |
| 7.6     | Roofing                         | Flat timber framed roof with a terrace.                                              |
| 7.7     | Articulation                    | Long brick pilasters with rusticated finish and round stone columns with             |
|         |                                 | carved capitals and bases on the façade.                                             |
|         |                                 | Curved corner stone balconies with paneled brick parapet walls and carved            |
|         |                                 | stone railings.                                                                      |
|         |                                 | Ornamental stone parapet wall and overhang at the terrace level supported            |
|         |                                 | by stone brackets imitating wooden joist ends.                                       |
| 7.8     | Finishes                        | Plastered external walls with horizontal grooves; internal walls are painted         |
| 7.9     | Interiors (Movable & Immovable) | The interiors have been altered extensively and do not conform to any style          |
|         |                                 | or genre.                                                                            |
| 7.10    | Compound/Fence/Gate             | All the four blocks have arched entrances with various modern gates.                 |