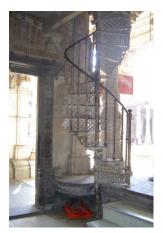

| 368     | SHRI MAHAVIR JAIN VIDYAL        | _AYA                                                                                 |
|---------|---------------------------------|--------------------------------------------------------------------------------------|
|         |                                 | finished with horizontal lines in the external plaster.                              |
|         |                                 | The upper storeys are divided into numerous bays the first and second floors         |
|         |                                 | have openings set within flat arches and the top storey has semicircular             |
|         |                                 | arched fenestrations. The bays are divided by striated vertical bands of             |
|         |                                 | masonry. Some of the bays are slightly projected outwards from the building          |
|         |                                 | line. These bays are flanked by a pair of slender round stone columns with           |
|         |                                 | carved Corinthian capitals and rising to a height of 2 floors. The facade is         |
|         |                                 | accented at corners by round bays with projecting balconies and overhangs.           |
|         |                                 | The elevation along August Kranti Marg has considerably transformed due to           |
|         |                                 | the presence of a line of retail stores and commercial establishments at the         |
|         |                                 | ground level and metal grills added to upper floor openings.                         |
| 5.3     | Intrinsic                       | Character Defining Elements                                                          |
| 5.5     | HILIHISIC                       | External                                                                             |
|         |                                 |                                                                                      |
|         |                                 | Urban edge accentuated with rounded cantilevered balconies on the corner,            |
|         |                                 | stucco pilasters, slender Corinthian columns, semi-circular and segmental            |
|         |                                 | arched openings, decorative parapet, jalis and stone brackets                        |
|         |                                 | Internal Timber stainess with descretive never nexts                                 |
| <i></i> | Value Classification            | Timber staircase with decorative newel posts                                         |
| 5.4     | Value Classification            | Existing Grade: Grade III Recommended Grade: Grade III                               |
|         |                                 | A(arc), A(cul), B(per), B(des), B(uu), I(sce), C(seh)                                |
|         |                                 | The building has architectural value with its massive façade. Housing one of         |
|         |                                 | the first hostels and library for students of the Jain community with a temple       |
|         |                                 | as well, it is also a culturally significant structure in terms of the period it was |
|         |                                 | built in, its design and usage.                                                      |
|         |                                 | This building and the intersection that it forms, along with the historic August     |
|         |                                 | Kranti Maidan on one side, is a major focal point along August Kranti Marg. It       |
|         |                                 | is especially visible when approached from Nana Chowk.                               |
| 6.0     |                                 | TOPOGRAPHY                                                                           |
| 6.1     | Floors                          | Ground + 3 upper                                                                     |
|         |                                 | 11                                                                                   |
| 7.0     |                                 | CONSTRUCTION                                                                         |
| 7.1     | Plinth                          | The plinth is constructed in Malad stone.                                            |
| 7.2     | Walls                           | The walls are constructed of load-bearing brick masonry.                             |
| 7.3     | Floor                           | The floors are timber framed.                                                        |
| 7.4     | Stairs                          | The staircases are timber framed.                                                    |
| 7.5     | Openings                        | Brick lined fenestrations, some arched, timber framed windows inset with             |
|         |                                 | wooden shutters and glass panels.                                                    |
| 7.6     | Roofing                         | Flat timber framed roof with a terrace.                                              |
| 7.7     | Articulation                    | Long brick pilasters with rusticated finish and round stone columns with             |
|         |                                 | carved capitals and bases on the façade.                                             |
|         |                                 | Curved corner stone balconies with paneled brick parapet walls and carved            |
|         |                                 | stone railings.                                                                      |
|         |                                 | Ornamental stone parapet wall and overhang at the terrace level supported            |
|         |                                 | by stone brackets imitating wooden joist ends.                                       |
| 7.8     | Finishes                        | Plastered external walls with horizontal grooves; internal walls are painted         |
| 7.9     | Interiors (Movable & Immovable) | The interiors have been altered extensively and do not conform to any style          |
|         |                                 | or genre.                                                                            |
| 7.10    | Compound/Fence/Gate             | All the four blocks have arched entrances with various modern gates.                 |