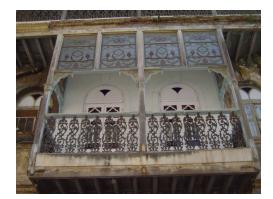

| 368     | SHRI MAHAVIR JAIN VIDYAL        | _AYA                                                                                 |
|---------|---------------------------------|--------------------------------------------------------------------------------------|
|         |                                 | finished with horizontal lines in the external plaster.                              |
|         |                                 | The upper storeys are divided into numerous bays the first and second floors         |
|         |                                 | have openings set within flat arches and the top storey has semicircular             |
|         |                                 | arched fenestrations. The bays are divided by striated vertical bands of             |
|         |                                 | masonry. Some of the bays are slightly projected outwards from the building          |
|         |                                 | line. These bays are flanked by a pair of slender round stone columns with           |
|         |                                 | carved Corinthian capitals and rising to a height of 2 floors. The facade is         |
|         |                                 | accented at corners by round bays with projecting balconies and overhangs.           |
|         |                                 | The elevation along August Kranti Marg has considerably transformed due to           |
|         |                                 | the presence of a line of retail stores and commercial establishments at the         |
|         |                                 | ground level and metal grills added to upper floor openings.                         |
| 5.3     | Intrinsic                       | Character Defining Elements                                                          |
| 5.5     | HILIHISIC                       | External                                                                             |
|         |                                 |                                                                                      |
|         |                                 | Urban edge accentuated with rounded cantilevered balconies on the corner,            |
|         |                                 | stucco pilasters, slender Corinthian columns, semi-circular and segmental            |
|         |                                 | arched openings, decorative parapet, jalis and stone brackets                        |
|         |                                 | Internal Timber stainess with descretive never nexts                                 |
| <i></i> | Value Classification            | Timber staircase with decorative newel posts                                         |
| 5.4     | Value Classification            | Existing Grade: Grade III Recommended Grade: Grade III                               |
|         |                                 | A(arc), A(cul), B(per), B(des), B(uu), I(sce), C(seh)                                |
|         |                                 | The building has architectural value with its massive façade. Housing one of         |
|         |                                 | the first hostels and library for students of the Jain community with a temple       |
|         |                                 | as well, it is also a culturally significant structure in terms of the period it was |
|         |                                 | built in, its design and usage.                                                      |
|         |                                 | This building and the intersection that it forms, along with the historic August     |
|         |                                 | Kranti Maidan on one side, is a major focal point along August Kranti Marg. It       |
|         |                                 | is especially visible when approached from Nana Chowk.                               |
| 6.0     |                                 | TOPOGRAPHY                                                                           |
| 6.1     | Floors                          | Ground + 3 upper                                                                     |
|         |                                 | 11                                                                                   |
| 7.0     |                                 | CONSTRUCTION                                                                         |
| 7.1     | Plinth                          | The plinth is constructed in Malad stone.                                            |
| 7.2     | Walls                           | The walls are constructed of load-bearing brick masonry.                             |
| 7.3     | Floor                           | The floors are timber framed.                                                        |
| 7.4     | Stairs                          | The staircases are timber framed.                                                    |
| 7.5     | Openings                        | Brick lined fenestrations, some arched, timber framed windows inset with             |
|         |                                 | wooden shutters and glass panels.                                                    |
| 7.6     | Roofing                         | Flat timber framed roof with a terrace.                                              |
| 7.7     | Articulation                    | Long brick pilasters with rusticated finish and round stone columns with             |
|         |                                 | carved capitals and bases on the façade.                                             |
|         |                                 | Curved corner stone balconies with paneled brick parapet walls and carved            |
|         |                                 | stone railings.                                                                      |
|         |                                 | Ornamental stone parapet wall and overhang at the terrace level supported            |
|         |                                 | by stone brackets imitating wooden joist ends.                                       |
| 7.8     | Finishes                        | Plastered external walls with horizontal grooves; internal walls are painted         |
| 7.9     | Interiors (Movable & Immovable) | The interiors have been altered extensively and do not conform to any style          |
|         |                                 | or genre.                                                                            |
| 7.10    | Compound/Fence/Gate             | All the four blocks have arched entrances with various modern gates.                 |