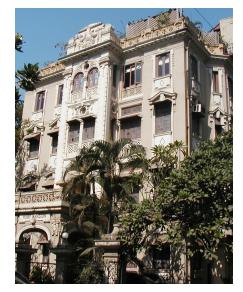

| 368        | SHRI MAHAVIR JAIN VIDYAL    | AYA                                                                            |
|------------|-----------------------------|--------------------------------------------------------------------------------|
| 1000       | Common Ref n                | no: 2005/GII/368                                                               |
| CAR        | Card No.: 51                |                                                                                |
| Sport Dece | Ward (Part): D              | 3.09                                                                           |
|            | CS No.: 1/556               | WALIA RANK                                                                     |
|            | Plot Area: 192              | 3.09                                                                           |
|            | B U Area: NA                | (40)                                                                           |
|            | Date: 31st Dece             | ember 04                                                                       |
|            | Record by: Abh              |                                                                                |
|            | Review by: Ais              | hwarva Tinnis SHRI MAHAVIR JAIN                                                |
|            |                             | ixt:AB                                                                         |
|            | Photo Ref: 368              |                                                                                |
| 1.0        |                             | DENOMINATION                                                                   |
| 1.1        | Name of Premises            | Shri Mahavir Jain Vidyalaya                                                    |
| 1.2        | Earlier Name                | Same                                                                           |
| 1.3        | Built In                    | Early 20th century Extension Date(if any) none                                 |
| 1.0        | Dant III                    | Extension Bate(ii arry) none                                                   |
| 2.0        |                             | ACCESS ROADS                                                                   |
| 2.1        | Main                        | August Kranti Marg                                                             |
| 2.2        | Subsidiary                  | Tejpal Road                                                                    |
| 2.2        | Cabolalary                  | rojparrodd                                                                     |
| 3.0        |                             | OWNERSHIP PATTERN                                                              |
| 3.1        | Present                     | Shri Mahavir Jain Vidyalaya                                                    |
| 3.2        | Past                        | Same                                                                           |
| 3.3        | Status                      | Trust                                                                          |
| 0.0        | Cidido                      | Trust                                                                          |
| 4.0        |                             | USE                                                                            |
| 4.1        | Present                     | Mixed use - Religious, educational, residential and commercial                 |
|            | 1.1999.11                   | (Jain library, temple, hostel and some commercial uses on the ground level     |
|            |                             | along August Kranti Marg).                                                     |
| 4.2        | Past                        | Same                                                                           |
| 4.3        | Usage                       | Mostly regular, some portions are disused                                      |
|            |                             |                                                                                |
| 5.0        |                             | SIGNIFICANCE & VALUE CLASSIFICATION                                            |
| 5.1        | Townscape (Natural/Manmade) | The building has a very long façade along August Kranti Marg, Tejpal Road      |
|            | (                           | and a corner elevation at the Gowalia Tank intersection. It overlooks the      |
|            |                             | August Kranti Maidan and has an imposing presence on the intersection.         |
| 5.2        | Architectural Description   | Planning                                                                       |
|            |                             | Large archways in the centre of each of the blocks leads into entrance lobby.  |
|            |                             | From here, staircases lead to the upper floors that have narrow verandahs      |
|            |                             | from where the individual residences can be entered.                           |
|            |                             | Stylistic Classification                                                       |
|            |                             | This Colonial style building has a large footprint with 4 elevations, and is   |
|            |                             | divided into 4 blocks (Block A – at rear, Blocks B – along August Kranti       |
|            |                             | Marg, Block C – at the Gowalia Tank intersection and Block D – along Tejpal    |
|            |                             | Road).                                                                         |
|            |                             | The ground floor of all the blocks is greater in height than all the upper 3   |
|            |                             | floors. This level has arched openings, sometimes with verandahs and           |
|            |                             | rectangular slits above for light and ventilation. The brick masonry work is   |
|            |                             | Toolaring that only work to high and vortification. The brick maconing work to |

| 368     | SHRI MAHAVIR JAIN VIDYAL        | _AYA                                                                                 |
|---------|---------------------------------|--------------------------------------------------------------------------------------|
|         |                                 | finished with horizontal lines in the external plaster.                              |
|         |                                 | The upper storeys are divided into numerous bays the first and second floors         |
|         |                                 | have openings set within flat arches and the top storey has semicircular             |
|         |                                 | arched fenestrations. The bays are divided by striated vertical bands of             |
|         |                                 | masonry. Some of the bays are slightly projected outwards from the building          |
|         |                                 | line. These bays are flanked by a pair of slender round stone columns with           |
|         |                                 | carved Corinthian capitals and rising to a height of 2 floors. The facade is         |
|         |                                 | accented at corners by round bays with projecting balconies and overhangs.           |
|         |                                 | The elevation along August Kranti Marg has considerably transformed due to           |
|         |                                 | the presence of a line of retail stores and commercial establishments at the         |
|         |                                 | ground level and metal grills added to upper floor openings.                         |
| 5.3     | Intrinsic                       | Character Defining Elements                                                          |
| 5.5     | HILIHISIC                       | External                                                                             |
|         |                                 |                                                                                      |
|         |                                 | Urban edge accentuated with rounded cantilevered balconies on the corner,            |
|         |                                 | stucco pilasters, slender Corinthian columns, semi-circular and segmental            |
|         |                                 | arched openings, decorative parapet, jalis and stone brackets                        |
|         |                                 | Internal Timber stainess with descretive never nexts                                 |
| <i></i> | Value Classification            | Timber staircase with decorative newel posts                                         |
| 5.4     | Value Classification            | Existing Grade: Grade III Recommended Grade: Grade III                               |
|         |                                 | A(arc), A(cul), B(per), B(des), B(uu), I(sce), C(seh)                                |
|         |                                 | The building has architectural value with its massive façade. Housing one of         |
|         |                                 | the first hostels and library for students of the Jain community with a temple       |
|         |                                 | as well, it is also a culturally significant structure in terms of the period it was |
|         |                                 | built in, its design and usage.                                                      |
|         |                                 | This building and the intersection that it forms, along with the historic August     |
|         |                                 | Kranti Maidan on one side, is a major focal point along August Kranti Marg. It       |
|         |                                 | is especially visible when approached from Nana Chowk.                               |
| 6.0     |                                 | TOPOGRAPHY                                                                           |
| 6.1     | Floors                          | Ground + 3 upper                                                                     |
|         |                                 | 11                                                                                   |
| 7.0     |                                 | CONSTRUCTION                                                                         |
| 7.1     | Plinth                          | The plinth is constructed in Malad stone.                                            |
| 7.2     | Walls                           | The walls are constructed of load-bearing brick masonry.                             |
| 7.3     | Floor                           | The floors are timber framed.                                                        |
| 7.4     | Stairs                          | The staircases are timber framed.                                                    |
| 7.5     | Openings                        | Brick lined fenestrations, some arched, timber framed windows inset with             |
|         |                                 | wooden shutters and glass panels.                                                    |
| 7.6     | Roofing                         | Flat timber framed roof with a terrace.                                              |
| 7.7     | Articulation                    | Long brick pilasters with rusticated finish and round stone columns with             |
|         |                                 | carved capitals and bases on the façade.                                             |
|         |                                 | Curved corner stone balconies with paneled brick parapet walls and carved            |
|         |                                 | stone railings.                                                                      |
|         |                                 | Ornamental stone parapet wall and overhang at the terrace level supported            |
|         |                                 | by stone brackets imitating wooden joist ends.                                       |
| 7.8     | Finishes                        | Plastered external walls with horizontal grooves; internal walls are painted         |
| 7.9     | Interiors (Movable & Immovable) | The interiors have been altered extensively and do not conform to any style          |
|         |                                 | or genre.                                                                            |
| 7.10    | Compound/Fence/Gate             | All the four blocks have arched entrances with various modern gates.                 |