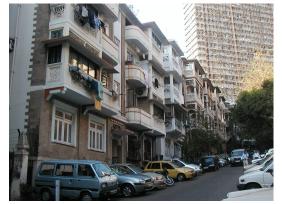

| 368        | SHRI MAHAVIR JAIN VIDYAL    | AYA                                                                            |
|------------|-----------------------------|--------------------------------------------------------------------------------|
| 1000       | Common Ref n                | no: 2005/GII/368                                                               |
| CAR        | Card No.: 51                |                                                                                |
| Sport Dece | Ward (Part): D              | 3.09                                                                           |
|            | CS No.: 1/556               | WALIA RANK                                                                     |
|            | Plot Area: 192              | 3.09                                                                           |
|            | B U Area: NA                | (40)                                                                           |
|            | Date: 31st Dece             | ember 04                                                                       |
|            | Record by: Abh              |                                                                                |
|            | Review by: Ais              | hwarva Tinnis SHRI MAHAVIR JAIN                                                |
|            |                             | ixt:AB                                                                         |
|            | Photo Ref: 368              |                                                                                |
| 1.0        |                             | DENOMINATION                                                                   |
| 1.1        | Name of Premises            | Shri Mahavir Jain Vidyalaya                                                    |
| 1.2        | Earlier Name                | Same                                                                           |
| 1.3        | Built In                    | Early 20th century Extension Date(if any) none                                 |
| 1.0        | Dant III                    | Extension Bate(ii arry) none                                                   |
| 2.0        |                             | ACCESS ROADS                                                                   |
| 2.1        | Main                        | August Kranti Marg                                                             |
| 2.2        | Subsidiary                  | Tejpal Road                                                                    |
| 2.2        | Cabolalary                  | rojparrodd                                                                     |
| 3.0        |                             | OWNERSHIP PATTERN                                                              |
| 3.1        | Present                     | Shri Mahavir Jain Vidyalaya                                                    |
| 3.2        | Past                        | Same                                                                           |
| 3.3        | Status                      | Trust                                                                          |
| 0.0        | Cidido                      | Trust                                                                          |
| 4.0        |                             | USE                                                                            |
| 4.1        | Present                     | Mixed use - Religious, educational, residential and commercial                 |
|            | 1.1999.11                   | (Jain library, temple, hostel and some commercial uses on the ground level     |
|            |                             | along August Kranti Marg).                                                     |
| 4.2        | Past                        | Same                                                                           |
| 4.3        | Usage                       | Mostly regular, some portions are disused                                      |
|            |                             |                                                                                |
| 5.0        |                             | SIGNIFICANCE & VALUE CLASSIFICATION                                            |
| 5.1        | Townscape (Natural/Manmade) | The building has a very long façade along August Kranti Marg, Tejpal Road      |
|            | (                           | and a corner elevation at the Gowalia Tank intersection. It overlooks the      |
|            |                             | August Kranti Maidan and has an imposing presence on the intersection.         |
| 5.2        | Architectural Description   | Planning                                                                       |
|            |                             | Large archways in the centre of each of the blocks leads into entrance lobby.  |
|            |                             | From here, staircases lead to the upper floors that have narrow verandahs      |
|            |                             | from where the individual residences can be entered.                           |
|            |                             | Stylistic Classification                                                       |
|            |                             | This Colonial style building has a large footprint with 4 elevations, and is   |
|            |                             | divided into 4 blocks (Block A – at rear, Blocks B – along August Kranti       |
|            |                             | Marg, Block C – at the Gowalia Tank intersection and Block D – along Tejpal    |
|            |                             | Road).                                                                         |
|            |                             | The ground floor of all the blocks is greater in height than all the upper 3   |
|            |                             | floors. This level has arched openings, sometimes with verandahs and           |
|            |                             | rectangular slits above for light and ventilation. The brick masonry work is   |
|            |                             | Toolaring that only work to high and vortification. The brick maconing work to |

| 369 | RAGHAVJI ROAD PRECIN      | СТ                                                                                                                                                                                                                                                                                                                                                                                                                                                                                                                                                                                                                                                                                                                                                                                                                                                                                                                     |
|-----|---------------------------|------------------------------------------------------------------------------------------------------------------------------------------------------------------------------------------------------------------------------------------------------------------------------------------------------------------------------------------------------------------------------------------------------------------------------------------------------------------------------------------------------------------------------------------------------------------------------------------------------------------------------------------------------------------------------------------------------------------------------------------------------------------------------------------------------------------------------------------------------------------------------------------------------------------------|
|     |                           | precinct. The area forms significant corner buildings of outstanding value, both on outer and inner corner plots in the area.  The architectural character of the building has undergone a certain degree of change in the certain past, while retaining a significant portion worthy of preservation.                                                                                                                                                                                                                                                                                                                                                                                                                                                                                                                                                                                                                 |
| 5.2 | Architectural Description | Planning Most of the buildings in Raghavji road precinct are ground + upper 3/4/5 storey blocks containing apartments. All these buildings follow similar characteristics in style and planning for example the style that the buildings follow are Hybrid Vernacular along with Art Deco and almost have the planning like having marginal side open spaces and the front abutting directly into the pavements. Separated by a distinctive staircase block present in between the structure, projecting continuous balconies, receding top floors and sloping tiled roofs form the essential architectural vocabulary of the area. The façades have two sets of storied balconies symmetrically arranged and the buildings can be accessed directly from the road.  Stylistic Classification                                                                                                                          |
|     |                           | Out of the 8 buildings within the demarcated precinct, 3 are in the Art Deco style with external stone walls, curved cantilevered concrete balconies and Art Deco metal railings.  4 buildings are in a hybrid vernacular style with timber framed balconies projecting out of stone building facades, stained glass drop fascia, decorative cornice bands, entrance emphasized by a projected band of architrave with keystone pointing.  At the head of the Raghavji Road, facing August Kranti Marg is a rounded corner building in a hybrid Colonial style with a corner dome, projecting stone balconies and neo-Classic fenestrations.                                                                                                                                                                                                                                                                           |
| 5.3 | Intrinsic                 | Character Defining Elements External                                                                                                                                                                                                                                                                                                                                                                                                                                                                                                                                                                                                                                                                                                                                                                                                                                                                                   |
| 5.4 | Value Classification      | Uniformly balconied facades gives the ensemble a special unique character  Existing Grade: Grade III Recommended Grade: Grade III  A (arc), B(per), B(des), E, F, G(grp), I(sce)  The groups of buildings in this precinct have considerable architectural value with many of them being built in the 1930s Art Deco period and some in the 1920s hybrid vernacular style. The most striking features are the cantilevered balcony element protruding from each of the facades and the uniform height and scale of all the buildings, making up the unique streetscape along a sloping sight line.  Grade III (For street vistas)  1. Krishna Kunj  Location: Raghavji road  No of floors: G + 4  Architectural style: Art Deco  Special features: Apartment block abutting Raghavji road designed in art deco style. Concave façade and the rounded corners and simple railing are remarkable features of the façade. |