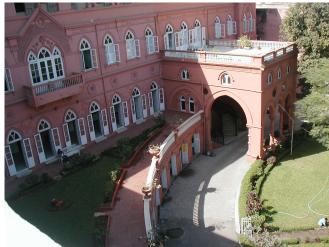

| 368        | SHRI MAHAVIR JAIN VIDYAL    | AYA                                                                            |
|------------|-----------------------------|--------------------------------------------------------------------------------|
| 1000       | Common Ref n                | no: 2005/GII/368                                                               |
| CAR        | Card No.: 51                |                                                                                |
| Sport Dece | Ward (Part): D              | 3.09                                                                           |
|            | CS No.: 1/556               | WALIA RANK                                                                     |
|            | Plot Area: 192              | 3.09                                                                           |
|            | B U Area: NA                | (40)                                                                           |
|            | Date: 31st Dece             | ember 04                                                                       |
|            | Record by: Abh              |                                                                                |
|            | Review by: Ais              | hwarva Tinnis SHRI MAHAVIR JAIN                                                |
|            |                             | ixt:AB                                                                         |
|            | Photo Ref: 368              |                                                                                |
| 1.0        |                             | DENOMINATION                                                                   |
| 1.1        | Name of Premises            | Shri Mahavir Jain Vidyalaya                                                    |
| 1.2        | Earlier Name                | Same                                                                           |
| 1.3        | Built In                    | Early 20th century Extension Date(if any) none                                 |
| 1.0        | Dant III                    | Extension Bate(ii arry) none                                                   |
| 2.0        |                             | ACCESS ROADS                                                                   |
| 2.1        | Main                        | August Kranti Marg                                                             |
| 2.2        | Subsidiary                  | Tejpal Road                                                                    |
| 2.2        | Cabolalary                  | rojparrodd                                                                     |
| 3.0        |                             | OWNERSHIP PATTERN                                                              |
| 3.1        | Present                     | Shri Mahavir Jain Vidyalaya                                                    |
| 3.2        | Past                        | Same                                                                           |
| 3.3        | Status                      | Trust                                                                          |
| 0.0        | Cidido                      | Trust                                                                          |
| 4.0        |                             | USE                                                                            |
| 4.1        | Present                     | Mixed use - Religious, educational, residential and commercial                 |
|            | 1.1999.11                   | (Jain library, temple, hostel and some commercial uses on the ground level     |
|            |                             | along August Kranti Marg).                                                     |
| 4.2        | Past                        | Same                                                                           |
| 4.3        | Usage                       | Mostly regular, some portions are disused                                      |
|            |                             |                                                                                |
| 5.0        |                             | SIGNIFICANCE & VALUE CLASSIFICATION                                            |
| 5.1        | Townscape (Natural/Manmade) | The building has a very long façade along August Kranti Marg, Tejpal Road      |
|            | (                           | and a corner elevation at the Gowalia Tank intersection. It overlooks the      |
|            |                             | August Kranti Maidan and has an imposing presence on the intersection.         |
| 5.2        | Architectural Description   | Planning                                                                       |
|            |                             | Large archways in the centre of each of the blocks leads into entrance lobby.  |
|            |                             | From here, staircases lead to the upper floors that have narrow verandahs      |
|            |                             | from where the individual residences can be entered.                           |
|            |                             | Stylistic Classification                                                       |
|            |                             | This Colonial style building has a large footprint with 4 elevations, and is   |
|            |                             | divided into 4 blocks (Block A – at rear, Blocks B – along August Kranti       |
|            |                             | Marg, Block C – at the Gowalia Tank intersection and Block D – along Tejpal    |
|            |                             | Road).                                                                         |
|            |                             | The ground floor of all the blocks is greater in height than all the upper 3   |
|            |                             | floors. This level has arched openings, sometimes with verandahs and           |
|            |                             | rectangular slits above for light and ventilation. The brick masonry work is   |
|            |                             | Toolaring that only work to high and vortification. The brick maconing work to |

| 368     | SHRI MAHAVIR JAIN VIDYAL        | _AYA                                                                                 |
|---------|---------------------------------|--------------------------------------------------------------------------------------|
|         |                                 | finished with horizontal lines in the external plaster.                              |
|         |                                 | The upper storeys are divided into numerous bays the first and second floors         |
|         |                                 | have openings set within flat arches and the top storey has semicircular             |
|         |                                 | arched fenestrations. The bays are divided by striated vertical bands of             |
|         |                                 | masonry. Some of the bays are slightly projected outwards from the building          |
|         |                                 | line. These bays are flanked by a pair of slender round stone columns with           |
|         |                                 | carved Corinthian capitals and rising to a height of 2 floors. The facade is         |
|         |                                 | accented at corners by round bays with projecting balconies and overhangs.           |
|         |                                 | The elevation along August Kranti Marg has considerably transformed due to           |
|         |                                 | the presence of a line of retail stores and commercial establishments at the         |
|         |                                 | ground level and metal grills added to upper floor openings.                         |
| 5.3     | Intrinsic                       | Character Defining Elements                                                          |
| 5.5     | HILIHISIC                       | External                                                                             |
|         |                                 |                                                                                      |
|         |                                 | Urban edge accentuated with rounded cantilevered balconies on the corner,            |
|         |                                 | stucco pilasters, slender Corinthian columns, semi-circular and segmental            |
|         |                                 | arched openings, decorative parapet, jalis and stone brackets                        |
|         |                                 | Internal Timber stainess with descretive never nexts                                 |
| <i></i> | Value Classification            | Timber staircase with decorative newel posts                                         |
| 5.4     | Value Classification            | Existing Grade: Grade III Recommended Grade: Grade III                               |
|         |                                 | A(arc), A(cul), B(per), B(des), B(uu), I(sce), C(seh)                                |
|         |                                 | The building has architectural value with its massive façade. Housing one of         |
|         |                                 | the first hostels and library for students of the Jain community with a temple       |
|         |                                 | as well, it is also a culturally significant structure in terms of the period it was |
|         |                                 | built in, its design and usage.                                                      |
|         |                                 | This building and the intersection that it forms, along with the historic August     |
|         |                                 | Kranti Maidan on one side, is a major focal point along August Kranti Marg. It       |
|         |                                 | is especially visible when approached from Nana Chowk.                               |
| 6.0     |                                 | TOPOGRAPHY                                                                           |
| 6.1     | Floors                          | Ground + 3 upper                                                                     |
|         |                                 | 11                                                                                   |
| 7.0     |                                 | CONSTRUCTION                                                                         |
| 7.1     | Plinth                          | The plinth is constructed in Malad stone.                                            |
| 7.2     | Walls                           | The walls are constructed of load-bearing brick masonry.                             |
| 7.3     | Floor                           | The floors are timber framed.                                                        |
| 7.4     | Stairs                          | The staircases are timber framed.                                                    |
| 7.5     | Openings                        | Brick lined fenestrations, some arched, timber framed windows inset with             |
|         |                                 | wooden shutters and glass panels.                                                    |
| 7.6     | Roofing                         | Flat timber framed roof with a terrace.                                              |
| 7.7     | Articulation                    | Long brick pilasters with rusticated finish and round stone columns with             |
|         |                                 | carved capitals and bases on the façade.                                             |
|         |                                 | Curved corner stone balconies with paneled brick parapet walls and carved            |
|         |                                 | stone railings.                                                                      |
|         |                                 | Ornamental stone parapet wall and overhang at the terrace level supported            |
|         |                                 | by stone brackets imitating wooden joist ends.                                       |
| 7.8     | Finishes                        | Plastered external walls with horizontal grooves; internal walls are painted         |
| 7.9     | Interiors (Movable & Immovable) | The interiors have been altered extensively and do not conform to any style          |
|         |                                 | or genre.                                                                            |
| 7.10    | Compound/Fence/Gate             | All the four blocks have arched entrances with various modern gates.                 |