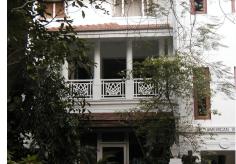

| 368     | SHRI MAHAVIR JAIN VIDYAL        | _AYA                                                                                 |
|---------|---------------------------------|--------------------------------------------------------------------------------------|
|         |                                 | finished with horizontal lines in the external plaster.                              |
|         |                                 | The upper storeys are divided into numerous bays the first and second floors         |
|         |                                 | have openings set within flat arches and the top storey has semicircular             |
|         |                                 | arched fenestrations. The bays are divided by striated vertical bands of             |
|         |                                 | masonry. Some of the bays are slightly projected outwards from the building          |
|         |                                 | line. These bays are flanked by a pair of slender round stone columns with           |
|         |                                 | carved Corinthian capitals and rising to a height of 2 floors. The facade is         |
|         |                                 | accented at corners by round bays with projecting balconies and overhangs.           |
|         |                                 | The elevation along August Kranti Marg has considerably transformed due to           |
|         |                                 | the presence of a line of retail stores and commercial establishments at the         |
|         |                                 | ground level and metal grills added to upper floor openings.                         |
| 5.3     | Intrinsic                       | Character Defining Elements                                                          |
| 5.5     | HILIHISIC                       | External                                                                             |
|         |                                 |                                                                                      |
|         |                                 | Urban edge accentuated with rounded cantilevered balconies on the corner,            |
|         |                                 | stucco pilasters, slender Corinthian columns, semi-circular and segmental            |
|         |                                 | arched openings, decorative parapet, jalis and stone brackets                        |
|         |                                 | Internal Timber stainess with descretive never nexts                                 |
| <i></i> | Value Classification            | Timber staircase with decorative newel posts                                         |
| 5.4     | Value Classification            | Existing Grade: Grade III Recommended Grade: Grade III                               |
|         |                                 | A(arc), A(cul), B(per), B(des), B(uu), I(sce), C(seh)                                |
|         |                                 | The building has architectural value with its massive façade. Housing one of         |
|         |                                 | the first hostels and library for students of the Jain community with a temple       |
|         |                                 | as well, it is also a culturally significant structure in terms of the period it was |
|         |                                 | built in, its design and usage.                                                      |
|         |                                 | This building and the intersection that it forms, along with the historic August     |
|         |                                 | Kranti Maidan on one side, is a major focal point along August Kranti Marg. It       |
|         |                                 | is especially visible when approached from Nana Chowk.                               |
| 6.0     |                                 | TOPOGRAPHY                                                                           |
| 6.1     | Floors                          | Ground + 3 upper                                                                     |
|         |                                 | 11                                                                                   |
| 7.0     |                                 | CONSTRUCTION                                                                         |
| 7.1     | Plinth                          | The plinth is constructed in Malad stone.                                            |
| 7.2     | Walls                           | The walls are constructed of load-bearing brick masonry.                             |
| 7.3     | Floor                           | The floors are timber framed.                                                        |
| 7.4     | Stairs                          | The staircases are timber framed.                                                    |
| 7.5     | Openings                        | Brick lined fenestrations, some arched, timber framed windows inset with             |
|         |                                 | wooden shutters and glass panels.                                                    |
| 7.6     | Roofing                         | Flat timber framed roof with a terrace.                                              |
| 7.7     | Articulation                    | Long brick pilasters with rusticated finish and round stone columns with             |
|         |                                 | carved capitals and bases on the façade.                                             |
|         |                                 | Curved corner stone balconies with paneled brick parapet walls and carved            |
|         |                                 | stone railings.                                                                      |
|         |                                 | Ornamental stone parapet wall and overhang at the terrace level supported            |
|         |                                 | by stone brackets imitating wooden joist ends.                                       |
| 7.8     | Finishes                        | Plastered external walls with horizontal grooves; internal walls are painted         |
| 7.9     | Interiors (Movable & Immovable) | The interiors have been altered extensively and do not conform to any style          |
|         |                                 | or genre.                                                                            |
| 7.10    | Compound/Fence/Gate             | All the four blocks have arched entrances with various modern gates.                 |