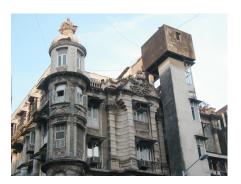

| 368        | SHRI MAHAVIR JAIN VIDYAL    | AYA                                                                            |
|------------|-----------------------------|--------------------------------------------------------------------------------|
| 1000       | Common Ref n                | no: 2005/GII/368                                                               |
| CAR        | Card No.: 51                |                                                                                |
| Sport Dece | Ward (Part): D              | 3.09                                                                           |
|            | CS No.: 1/556               | WALIA RANK                                                                     |
|            | Plot Area: 192              | 3.09                                                                           |
|            | B U Area: NA                | (40)                                                                           |
|            | Date: 31st Dece             | ember 04                                                                       |
|            | Record by: Abh              |                                                                                |
|            | Review by: Ais              | hwarva Tinnis SHRI MAHAVIR JAIN                                                |
|            |                             | ixt:AB                                                                         |
|            | Photo Ref: 368              |                                                                                |
| 1.0        |                             | DENOMINATION                                                                   |
| 1.1        | Name of Premises            | Shri Mahavir Jain Vidyalaya                                                    |
| 1.2        | Earlier Name                | Same                                                                           |
| 1.3        | Built In                    | Early 20th century Extension Date(if any) none                                 |
| 1.0        | Dant III                    | Extension Bate(ii arry) none                                                   |
| 2.0        |                             | ACCESS ROADS                                                                   |
| 2.1        | Main                        | August Kranti Marg                                                             |
| 2.2        | Subsidiary                  | Tejpal Road                                                                    |
| 2.2        | Cabolalary                  | rojparrodd                                                                     |
| 3.0        |                             | OWNERSHIP PATTERN                                                              |
| 3.1        | Present                     | Shri Mahavir Jain Vidyalaya                                                    |
| 3.2        | Past                        | Same                                                                           |
| 3.3        | Status                      | Trust                                                                          |
| 0.0        | Cidido                      | Trust                                                                          |
| 4.0        |                             | USE                                                                            |
| 4.1        | Present                     | Mixed use - Religious, educational, residential and commercial                 |
|            | 1.1999.11                   | (Jain library, temple, hostel and some commercial uses on the ground level     |
|            |                             | along August Kranti Marg).                                                     |
| 4.2        | Past                        | Same                                                                           |
| 4.3        | Usage                       | Mostly regular, some portions are disused                                      |
|            |                             |                                                                                |
| 5.0        |                             | SIGNIFICANCE & VALUE CLASSIFICATION                                            |
| 5.1        | Townscape (Natural/Manmade) | The building has a very long façade along August Kranti Marg, Tejpal Road      |
|            | (                           | and a corner elevation at the Gowalia Tank intersection. It overlooks the      |
|            |                             | August Kranti Maidan and has an imposing presence on the intersection.         |
| 5.2        | Architectural Description   | Planning                                                                       |
|            |                             | Large archways in the centre of each of the blocks leads into entrance lobby.  |
|            |                             | From here, staircases lead to the upper floors that have narrow verandahs      |
|            |                             | from where the individual residences can be entered.                           |
|            |                             | Stylistic Classification                                                       |
|            |                             | This Colonial style building has a large footprint with 4 elevations, and is   |
|            |                             | divided into 4 blocks (Block A – at rear, Blocks B – along August Kranti       |
|            |                             | Marg, Block C – at the Gowalia Tank intersection and Block D – along Tejpal    |
|            |                             | Road).                                                                         |
|            |                             | The ground floor of all the blocks is greater in height than all the upper 3   |
|            |                             | floors. This level has arched openings, sometimes with verandahs and           |
|            |                             | rectangular slits above for light and ventilation. The brick masonry work is   |
|            |                             | Toolaring that only work to high and vortification. The brick maconing work to |

| 368     | SHRI MAHAVIR JAIN VIDYAL        | _AYA                                                                                 |
|---------|---------------------------------|--------------------------------------------------------------------------------------|
|         |                                 | finished with horizontal lines in the external plaster.                              |
|         |                                 | The upper storeys are divided into numerous bays the first and second floors         |
|         |                                 | have openings set within flat arches and the top storey has semicircular             |
|         |                                 | arched fenestrations. The bays are divided by striated vertical bands of             |
|         |                                 | masonry. Some of the bays are slightly projected outwards from the building          |
|         |                                 | line. These bays are flanked by a pair of slender round stone columns with           |
|         |                                 | carved Corinthian capitals and rising to a height of 2 floors. The facade is         |
|         |                                 | accented at corners by round bays with projecting balconies and overhangs.           |
|         |                                 | The elevation along August Kranti Marg has considerably transformed due to           |
|         |                                 | the presence of a line of retail stores and commercial establishments at the         |
|         |                                 | ground level and metal grills added to upper floor openings.                         |
| 5.3     | Intrinsic                       | Character Defining Elements                                                          |
| 5.5     | HILIHISIC                       | External                                                                             |
|         |                                 |                                                                                      |
|         |                                 | Urban edge accentuated with rounded cantilevered balconies on the corner,            |
|         |                                 | stucco pilasters, slender Corinthian columns, semi-circular and segmental            |
|         |                                 | arched openings, decorative parapet, jalis and stone brackets                        |
|         |                                 | Internal Timber stainess with descretive never nexts                                 |
| <i></i> | Value Classification            | Timber staircase with decorative newel posts                                         |
| 5.4     | Value Classification            | Existing Grade: Grade III Recommended Grade: Grade III                               |
|         |                                 | A(arc), A(cul), B(per), B(des), B(uu), I(sce), C(seh)                                |
|         |                                 | The building has architectural value with its massive façade. Housing one of         |
|         |                                 | the first hostels and library for students of the Jain community with a temple       |
|         |                                 | as well, it is also a culturally significant structure in terms of the period it was |
|         |                                 | built in, its design and usage.                                                      |
|         |                                 | This building and the intersection that it forms, along with the historic August     |
|         |                                 | Kranti Maidan on one side, is a major focal point along August Kranti Marg. It       |
|         |                                 | is especially visible when approached from Nana Chowk.                               |
| 6.0     |                                 | TOPOGRAPHY                                                                           |
| 6.1     | Floors                          | Ground + 3 upper                                                                     |
|         |                                 | 11                                                                                   |
| 7.0     |                                 | CONSTRUCTION                                                                         |
| 7.1     | Plinth                          | The plinth is constructed in Malad stone.                                            |
| 7.2     | Walls                           | The walls are constructed of load-bearing brick masonry.                             |
| 7.3     | Floor                           | The floors are timber framed.                                                        |
| 7.4     | Stairs                          | The staircases are timber framed.                                                    |
| 7.5     | Openings                        | Brick lined fenestrations, some arched, timber framed windows inset with             |
|         |                                 | wooden shutters and glass panels.                                                    |
| 7.6     | Roofing                         | Flat timber framed roof with a terrace.                                              |
| 7.7     | Articulation                    | Long brick pilasters with rusticated finish and round stone columns with             |
|         |                                 | carved capitals and bases on the façade.                                             |
|         |                                 | Curved corner stone balconies with paneled brick parapet walls and carved            |
|         |                                 | stone railings.                                                                      |
|         |                                 | Ornamental stone parapet wall and overhang at the terrace level supported            |
|         |                                 | by stone brackets imitating wooden joist ends.                                       |
| 7.8     | Finishes                        | Plastered external walls with horizontal grooves; internal walls are painted         |
| 7.9     | Interiors (Movable & Immovable) | The interiors have been altered extensively and do not conform to any style          |
|         |                                 | or genre.                                                                            |
| 7.10    | Compound/Fence/Gate             | All the four blocks have arched entrances with various modern gates.                 |