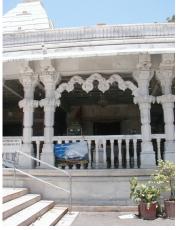

| 368     | SHRI MAHAVIR JAIN VIDYAL        | _AYA                                                                                 |
|---------|---------------------------------|--------------------------------------------------------------------------------------|
|         |                                 | finished with horizontal lines in the external plaster.                              |
|         |                                 | The upper storeys are divided into numerous bays the first and second floors         |
|         |                                 | have openings set within flat arches and the top storey has semicircular             |
|         |                                 | arched fenestrations. The bays are divided by striated vertical bands of             |
|         |                                 | masonry. Some of the bays are slightly projected outwards from the building          |
|         |                                 | line. These bays are flanked by a pair of slender round stone columns with           |
|         |                                 | carved Corinthian capitals and rising to a height of 2 floors. The facade is         |
|         |                                 | accented at corners by round bays with projecting balconies and overhangs.           |
|         |                                 | The elevation along August Kranti Marg has considerably transformed due to           |
|         |                                 | the presence of a line of retail stores and commercial establishments at the         |
|         |                                 | ground level and metal grills added to upper floor openings.                         |
| 5.3     | Intrinsic                       | Character Defining Elements                                                          |
| 5.5     | HILIHISIC                       | External                                                                             |
|         |                                 |                                                                                      |
|         |                                 | Urban edge accentuated with rounded cantilevered balconies on the corner,            |
|         |                                 | stucco pilasters, slender Corinthian columns, semi-circular and segmental            |
|         |                                 | arched openings, decorative parapet, jalis and stone brackets                        |
|         |                                 | Internal Timber stainess with descretive never nexts                                 |
| <i></i> | Value Classification            | Timber staircase with decorative newel posts                                         |
| 5.4     | Value Classification            | Existing Grade: Grade III Recommended Grade: Grade III                               |
|         |                                 | A(arc), A(cul), B(per), B(des), B(uu), I(sce), C(seh)                                |
|         |                                 | The building has architectural value with its massive façade. Housing one of         |
|         |                                 | the first hostels and library for students of the Jain community with a temple       |
|         |                                 | as well, it is also a culturally significant structure in terms of the period it was |
|         |                                 | built in, its design and usage.                                                      |
|         |                                 | This building and the intersection that it forms, along with the historic August     |
|         |                                 | Kranti Maidan on one side, is a major focal point along August Kranti Marg. It       |
|         |                                 | is especially visible when approached from Nana Chowk.                               |
| 6.0     |                                 | TOPOGRAPHY                                                                           |
| 6.1     | Floors                          | Ground + 3 upper                                                                     |
|         |                                 | 11                                                                                   |
| 7.0     |                                 | CONSTRUCTION                                                                         |
| 7.1     | Plinth                          | The plinth is constructed in Malad stone.                                            |
| 7.2     | Walls                           | The walls are constructed of load-bearing brick masonry.                             |
| 7.3     | Floor                           | The floors are timber framed.                                                        |
| 7.4     | Stairs                          | The staircases are timber framed.                                                    |
| 7.5     | Openings                        | Brick lined fenestrations, some arched, timber framed windows inset with             |
|         |                                 | wooden shutters and glass panels.                                                    |
| 7.6     | Roofing                         | Flat timber framed roof with a terrace.                                              |
| 7.7     | Articulation                    | Long brick pilasters with rusticated finish and round stone columns with             |
|         |                                 | carved capitals and bases on the façade.                                             |
|         |                                 | Curved corner stone balconies with paneled brick parapet walls and carved            |
|         |                                 | stone railings.                                                                      |
|         |                                 | Ornamental stone parapet wall and overhang at the terrace level supported            |
|         |                                 | by stone brackets imitating wooden joist ends.                                       |
| 7.8     | Finishes                        | Plastered external walls with horizontal grooves; internal walls are painted         |
| 7.9     | Interiors (Movable & Immovable) | The interiors have been altered extensively and do not conform to any style          |
|         |                                 | or genre.                                                                            |
| 7.10    | Compound/Fence/Gate             | All the four blocks have arched entrances with various modern gates.                 |