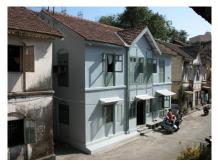

| 368        | SHRI MAHAVIR JAIN VIDYAL    | AYA                                                                            |
|------------|-----------------------------|--------------------------------------------------------------------------------|
| 1000       | Common Ref n                | no: 2005/GII/368                                                               |
| CAR        | Card No.: 51                |                                                                                |
| Sport Dece | Ward (Part): D              | 3.09                                                                           |
|            | CS No.: 1/556               | WALIA RANK                                                                     |
|            | Plot Area: 192              | 3.09                                                                           |
|            | B U Area: NA                | (40)                                                                           |
|            | Date: 31st Dece             | ember 04                                                                       |
|            | Record by: Abh              |                                                                                |
|            | Review by: Ais              | hwarva Tinnis SHRI MAHAVIR JAIN                                                |
|            |                             | ixt:AB                                                                         |
|            | Photo Ref: 368              |                                                                                |
| 1.0        |                             | DENOMINATION                                                                   |
| 1.1        | Name of Premises            | Shri Mahavir Jain Vidyalaya                                                    |
| 1.2        | Earlier Name                | Same                                                                           |
| 1.3        | Built In                    | Early 20th century Extension Date(if any) none                                 |
| 1.0        | Dant III                    | Extension Bate(ii arry) none                                                   |
| 2.0        |                             | ACCESS ROADS                                                                   |
| 2.1        | Main                        | August Kranti Marg                                                             |
| 2.2        | Subsidiary                  | Tejpal Road                                                                    |
| 2.2        | Cabolalary                  | rojparrodd                                                                     |
| 3.0        |                             | OWNERSHIP PATTERN                                                              |
| 3.1        | Present                     | Shri Mahavir Jain Vidyalaya                                                    |
| 3.2        | Past                        | Same                                                                           |
| 3.3        | Status                      | Trust                                                                          |
| 0.0        | Cidido                      | Trust                                                                          |
| 4.0        |                             | USE                                                                            |
| 4.1        | Present                     | Mixed use - Religious, educational, residential and commercial                 |
|            | 1.1999.11                   | (Jain library, temple, hostel and some commercial uses on the ground level     |
|            |                             | along August Kranti Marg).                                                     |
| 4.2        | Past                        | Same                                                                           |
| 4.3        | Usage                       | Mostly regular, some portions are disused                                      |
|            |                             |                                                                                |
| 5.0        |                             | SIGNIFICANCE & VALUE CLASSIFICATION                                            |
| 5.1        | Townscape (Natural/Manmade) | The building has a very long façade along August Kranti Marg, Tejpal Road      |
|            | (                           | and a corner elevation at the Gowalia Tank intersection. It overlooks the      |
|            |                             | August Kranti Maidan and has an imposing presence on the intersection.         |
| 5.2        | Architectural Description   | Planning                                                                       |
|            |                             | Large archways in the centre of each of the blocks leads into entrance lobby.  |
|            |                             | From here, staircases lead to the upper floors that have narrow verandahs      |
|            |                             | from where the individual residences can be entered.                           |
|            |                             | Stylistic Classification                                                       |
|            |                             | This Colonial style building has a large footprint with 4 elevations, and is   |
|            |                             | divided into 4 blocks (Block A – at rear, Blocks B – along August Kranti       |
|            |                             | Marg, Block C – at the Gowalia Tank intersection and Block D – along Tejpal    |
|            |                             | Road).                                                                         |
|            |                             | The ground floor of all the blocks is greater in height than all the upper 3   |
|            |                             | floors. This level has arched openings, sometimes with verandahs and           |
|            |                             | rectangular slits above for light and ventilation. The brick masonry work is   |
|            |                             | Toolaring that only work to high and vortification. The brick maconing work to |

| 369 | RAGHAVJI ROAD PRECIN      | СТ                                                                                                                                                                                                                                                                                                                                                                                                                                                                                                                                                                                                                                                                                                                                                                                                                                                                                                                     |
|-----|---------------------------|------------------------------------------------------------------------------------------------------------------------------------------------------------------------------------------------------------------------------------------------------------------------------------------------------------------------------------------------------------------------------------------------------------------------------------------------------------------------------------------------------------------------------------------------------------------------------------------------------------------------------------------------------------------------------------------------------------------------------------------------------------------------------------------------------------------------------------------------------------------------------------------------------------------------|
|     |                           | precinct. The area forms significant corner buildings of outstanding value, both on outer and inner corner plots in the area.  The architectural character of the building has undergone a certain degree of change in the certain past, while retaining a significant portion worthy of preservation.                                                                                                                                                                                                                                                                                                                                                                                                                                                                                                                                                                                                                 |
| 5.2 | Architectural Description | Planning Most of the buildings in Raghavji road precinct are ground + upper 3/4/5 storey blocks containing apartments. All these buildings follow similar characteristics in style and planning for example the style that the buildings follow are Hybrid Vernacular along with Art Deco and almost have the planning like having marginal side open spaces and the front abutting directly into the pavements. Separated by a distinctive staircase block present in between the structure, projecting continuous balconies, receding top floors and sloping tiled roofs form the essential architectural vocabulary of the area. The façades have two sets of storied balconies symmetrically arranged and the buildings can be accessed directly from the road.  Stylistic Classification                                                                                                                          |
|     |                           | Out of the 8 buildings within the demarcated precinct, 3 are in the Art Deco style with external stone walls, curved cantilevered concrete balconies and Art Deco metal railings.  4 buildings are in a hybrid vernacular style with timber framed balconies projecting out of stone building facades, stained glass drop fascia, decorative cornice bands, entrance emphasized by a projected band of architrave with keystone pointing.  At the head of the Raghavji Road, facing August Kranti Marg is a rounded corner building in a hybrid Colonial style with a corner dome, projecting stone balconies and neo-Classic fenestrations.                                                                                                                                                                                                                                                                           |
| 5.3 | Intrinsic                 | Character Defining Elements External                                                                                                                                                                                                                                                                                                                                                                                                                                                                                                                                                                                                                                                                                                                                                                                                                                                                                   |
| 5.4 | Value Classification      | Uniformly balconied facades gives the ensemble a special unique character  Existing Grade: Grade III Recommended Grade: Grade III  A (arc), B(per), B(des), E, F, G(grp), I(sce)  The groups of buildings in this precinct have considerable architectural value with many of them being built in the 1930s Art Deco period and some in the 1920s hybrid vernacular style. The most striking features are the cantilevered balcony element protruding from each of the facades and the uniform height and scale of all the buildings, making up the unique streetscape along a sloping sight line.  Grade III (For street vistas)  1. Krishna Kunj  Location: Raghavji road  No of floors: G + 4  Architectural style: Art Deco  Special features: Apartment block abutting Raghavji road designed in art deco style. Concave façade and the rounded corners and simple railing are remarkable features of the façade. |