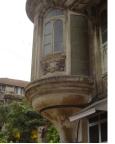

| 368     | SHRI MAHAVIR JAIN VIDYAL        | _AYA                                                                                 |
|---------|---------------------------------|--------------------------------------------------------------------------------------|
|         |                                 | finished with horizontal lines in the external plaster.                              |
|         |                                 | The upper storeys are divided into numerous bays the first and second floors         |
|         |                                 | have openings set within flat arches and the top storey has semicircular             |
|         |                                 | arched fenestrations. The bays are divided by striated vertical bands of             |
|         |                                 | masonry. Some of the bays are slightly projected outwards from the building          |
|         |                                 | line. These bays are flanked by a pair of slender round stone columns with           |
|         |                                 | carved Corinthian capitals and rising to a height of 2 floors. The facade is         |
|         |                                 | accented at corners by round bays with projecting balconies and overhangs.           |
|         |                                 | The elevation along August Kranti Marg has considerably transformed due to           |
|         |                                 | the presence of a line of retail stores and commercial establishments at the         |
|         |                                 | ground level and metal grills added to upper floor openings.                         |
| 5.3     | Intrinsic                       | Character Defining Elements                                                          |
| 5.5     | HILIHISIC                       | External                                                                             |
|         |                                 |                                                                                      |
|         |                                 | Urban edge accentuated with rounded cantilevered balconies on the corner,            |
|         |                                 | stucco pilasters, slender Corinthian columns, semi-circular and segmental            |
|         |                                 | arched openings, decorative parapet, jalis and stone brackets                        |
|         |                                 | Internal Timber stainess with descretive never nexts                                 |
| <i></i> | Value Classification            | Timber staircase with decorative newel posts                                         |
| 5.4     | Value Classification            | Existing Grade: Grade III Recommended Grade: Grade III                               |
|         |                                 | A(arc), A(cul), B(per), B(des), B(uu), I(sce), C(seh)                                |
|         |                                 | The building has architectural value with its massive façade. Housing one of         |
|         |                                 | the first hostels and library for students of the Jain community with a temple       |
|         |                                 | as well, it is also a culturally significant structure in terms of the period it was |
|         |                                 | built in, its design and usage.                                                      |
|         |                                 | This building and the intersection that it forms, along with the historic August     |
|         |                                 | Kranti Maidan on one side, is a major focal point along August Kranti Marg. It       |
|         |                                 | is especially visible when approached from Nana Chowk.                               |
| 6.0     |                                 | TOPOGRAPHY                                                                           |
| 6.1     | Floors                          | Ground + 3 upper                                                                     |
|         |                                 | 11                                                                                   |
| 7.0     |                                 | CONSTRUCTION                                                                         |
| 7.1     | Plinth                          | The plinth is constructed in Malad stone.                                            |
| 7.2     | Walls                           | The walls are constructed of load-bearing brick masonry.                             |
| 7.3     | Floor                           | The floors are timber framed.                                                        |
| 7.4     | Stairs                          | The staircases are timber framed.                                                    |
| 7.5     | Openings                        | Brick lined fenestrations, some arched, timber framed windows inset with             |
|         |                                 | wooden shutters and glass panels.                                                    |
| 7.6     | Roofing                         | Flat timber framed roof with a terrace.                                              |
| 7.7     | Articulation                    | Long brick pilasters with rusticated finish and round stone columns with             |
|         |                                 | carved capitals and bases on the façade.                                             |
|         |                                 | Curved corner stone balconies with paneled brick parapet walls and carved            |
|         |                                 | stone railings.                                                                      |
|         |                                 | Ornamental stone parapet wall and overhang at the terrace level supported            |
|         |                                 | by stone brackets imitating wooden joist ends.                                       |
| 7.8     | Finishes                        | Plastered external walls with horizontal grooves; internal walls are painted         |
| 7.9     | Interiors (Movable & Immovable) | The interiors have been altered extensively and do not conform to any style          |
|         |                                 | or genre.                                                                            |
| 7.10    | Compound/Fence/Gate             | All the four blocks have arched entrances with various modern gates.                 |