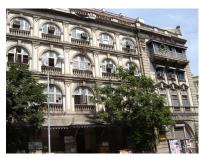

| 368        | SHRI MAHAVIR JAIN VIDYAL    | AYA                                                                            |
|------------|-----------------------------|--------------------------------------------------------------------------------|
| 1000       | Common Ref n                | no: 2005/GII/368                                                               |
| CAR        | Card No.: 51                |                                                                                |
| Sport Dece | Ward (Part): D              | 3.09                                                                           |
|            | CS No.: 1/556               | WALIA RANK                                                                     |
|            | Plot Area: 192              | 3.09                                                                           |
|            | B U Area: NA                | (40)                                                                           |
|            | Date: 31st Dece             | ember 04                                                                       |
|            | Record by: Abh              |                                                                                |
|            | Review by: Ais              | hwarva Tinnis SHRI MAHAVIR JAIN                                                |
|            |                             | ixt:AB                                                                         |
|            | Photo Ref: 368              |                                                                                |
| 1.0        |                             | DENOMINATION                                                                   |
| 1.1        | Name of Premises            | Shri Mahavir Jain Vidyalaya                                                    |
| 1.2        | Earlier Name                | Same                                                                           |
| 1.3        | Built In                    | Early 20th century Extension Date(if any) none                                 |
| 1.0        | Dant III                    | Extension Bate(ii arry) none                                                   |
| 2.0        |                             | ACCESS ROADS                                                                   |
| 2.1        | Main                        | August Kranti Marg                                                             |
| 2.2        | Subsidiary                  | Tejpal Road                                                                    |
| 2.2        | Cabolalary                  | rojparrodd                                                                     |
| 3.0        |                             | OWNERSHIP PATTERN                                                              |
| 3.1        | Present                     | Shri Mahavir Jain Vidyalaya                                                    |
| 3.2        | Past                        | Same                                                                           |
| 3.3        | Status                      | Trust                                                                          |
| 0.0        | Cidido                      | Trust                                                                          |
| 4.0        |                             | USE                                                                            |
| 4.1        | Present                     | Mixed use - Religious, educational, residential and commercial                 |
|            | 1.1999.11                   | (Jain library, temple, hostel and some commercial uses on the ground level     |
|            |                             | along August Kranti Marg).                                                     |
| 4.2        | Past                        | Same                                                                           |
| 4.3        | Usage                       | Mostly regular, some portions are disused                                      |
|            |                             |                                                                                |
| 5.0        |                             | SIGNIFICANCE & VALUE CLASSIFICATION                                            |
| 5.1        | Townscape (Natural/Manmade) | The building has a very long façade along August Kranti Marg, Tejpal Road      |
|            | (                           | and a corner elevation at the Gowalia Tank intersection. It overlooks the      |
|            |                             | August Kranti Maidan and has an imposing presence on the intersection.         |
| 5.2        | Architectural Description   | Planning                                                                       |
|            |                             | Large archways in the centre of each of the blocks leads into entrance lobby.  |
|            |                             | From here, staircases lead to the upper floors that have narrow verandahs      |
|            |                             | from where the individual residences can be entered.                           |
|            |                             | Stylistic Classification                                                       |
|            |                             | This Colonial style building has a large footprint with 4 elevations, and is   |
|            |                             | divided into 4 blocks (Block A – at rear, Blocks B – along August Kranti       |
|            |                             | Marg, Block C – at the Gowalia Tank intersection and Block D – along Tejpal    |
|            |                             | Road).                                                                         |
|            |                             | The ground floor of all the blocks is greater in height than all the upper 3   |
|            |                             | floors. This level has arched openings, sometimes with verandahs and           |
|            |                             | rectangular slits above for light and ventilation. The brick masonry work is   |
|            |                             | Toolaring that only work to high and vortification. The brick maconing work to |

| 369 | RAGHAVJI ROAD PRECIN      | СТ                                                                                                                                                                                                                                                                                                                                                                                                                                                                                                                                                                                                                                                                                                                                                                                                                                                                                                                     |
|-----|---------------------------|------------------------------------------------------------------------------------------------------------------------------------------------------------------------------------------------------------------------------------------------------------------------------------------------------------------------------------------------------------------------------------------------------------------------------------------------------------------------------------------------------------------------------------------------------------------------------------------------------------------------------------------------------------------------------------------------------------------------------------------------------------------------------------------------------------------------------------------------------------------------------------------------------------------------|
|     |                           | precinct. The area forms significant corner buildings of outstanding value, both on outer and inner corner plots in the area.  The architectural character of the building has undergone a certain degree of change in the certain past, while retaining a significant portion worthy of preservation.                                                                                                                                                                                                                                                                                                                                                                                                                                                                                                                                                                                                                 |
| 5.2 | Architectural Description | Planning Most of the buildings in Raghavji road precinct are ground + upper 3/4/5 storey blocks containing apartments. All these buildings follow similar characteristics in style and planning for example the style that the buildings follow are Hybrid Vernacular along with Art Deco and almost have the planning like having marginal side open spaces and the front abutting directly into the pavements. Separated by a distinctive staircase block present in between the structure, projecting continuous balconies, receding top floors and sloping tiled roofs form the essential architectural vocabulary of the area. The façades have two sets of storied balconies symmetrically arranged and the buildings can be accessed directly from the road.  Stylistic Classification                                                                                                                          |
|     |                           | Out of the 8 buildings within the demarcated precinct, 3 are in the Art Deco style with external stone walls, curved cantilevered concrete balconies and Art Deco metal railings.  4 buildings are in a hybrid vernacular style with timber framed balconies projecting out of stone building facades, stained glass drop fascia, decorative cornice bands, entrance emphasized by a projected band of architrave with keystone pointing.  At the head of the Raghavji Road, facing August Kranti Marg is a rounded corner building in a hybrid Colonial style with a corner dome, projecting stone balconies and neo-Classic fenestrations.                                                                                                                                                                                                                                                                           |
| 5.3 | Intrinsic                 | Character Defining Elements External                                                                                                                                                                                                                                                                                                                                                                                                                                                                                                                                                                                                                                                                                                                                                                                                                                                                                   |
| 5.4 | Value Classification      | Uniformly balconied facades gives the ensemble a special unique character  Existing Grade: Grade III Recommended Grade: Grade III  A (arc), B(per), B(des), E, F, G(grp), I(sce)  The groups of buildings in this precinct have considerable architectural value with many of them being built in the 1930s Art Deco period and some in the 1920s hybrid vernacular style. The most striking features are the cantilevered balcony element protruding from each of the facades and the uniform height and scale of all the buildings, making up the unique streetscape along a sloping sight line.  Grade III (For street vistas)  1. Krishna Kunj  Location: Raghavji road  No of floors: G + 4  Architectural style: Art Deco  Special features: Apartment block abutting Raghavji road designed in art deco style. Concave façade and the rounded corners and simple railing are remarkable features of the façade. |