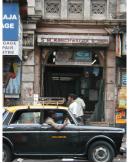

| 368        | SHRI MAHAVIR JAIN VIDYAL    | AYA                                                                            |
|------------|-----------------------------|--------------------------------------------------------------------------------|
| 1000       | Common Ref n                | no: 2005/GII/368                                                               |
| CAR        | Card No.: 51                |                                                                                |
| Sport Dece | Ward (Part): D              | 3.09                                                                           |
|            | CS No.: 1/556               | WALIA RANK                                                                     |
|            | Plot Area: 192              | 3.09                                                                           |
|            | B U Area: NA                | (40)                                                                           |
|            | Date: 31st Dece             | ember 04                                                                       |
|            | Record by: Abh              |                                                                                |
|            | Review by: Ais              | hwarva Tinnis SHRI MAHAVIR JAIN                                                |
|            |                             | ixt:AB                                                                         |
|            | Photo Ref: 368              |                                                                                |
| 1.0        |                             | DENOMINATION                                                                   |
| 1.1        | Name of Premises            | Shri Mahavir Jain Vidyalaya                                                    |
| 1.2        | Earlier Name                | Same                                                                           |
| 1.3        | Built In                    | Early 20th century Extension Date(if any) none                                 |
| 1.0        | Dant III                    | Extension Bate(ii arry) none                                                   |
| 2.0        |                             | ACCESS ROADS                                                                   |
| 2.1        | Main                        | August Kranti Marg                                                             |
| 2.2        | Subsidiary                  | Tejpal Road                                                                    |
| 2.2        | Cabolalary                  | rojparrodd                                                                     |
| 3.0        |                             | OWNERSHIP PATTERN                                                              |
| 3.1        | Present                     | Shri Mahavir Jain Vidyalaya                                                    |
| 3.2        | Past                        | Same                                                                           |
| 3.3        | Status                      | Trust                                                                          |
| 0.0        | Cidido                      | Trust                                                                          |
| 4.0        |                             | USE                                                                            |
| 4.1        | Present                     | Mixed use - Religious, educational, residential and commercial                 |
|            | 1.1999.11                   | (Jain library, temple, hostel and some commercial uses on the ground level     |
|            |                             | along August Kranti Marg).                                                     |
| 4.2        | Past                        | Same                                                                           |
| 4.3        | Usage                       | Mostly regular, some portions are disused                                      |
|            |                             |                                                                                |
| 5.0        |                             | SIGNIFICANCE & VALUE CLASSIFICATION                                            |
| 5.1        | Townscape (Natural/Manmade) | The building has a very long façade along August Kranti Marg, Tejpal Road      |
|            | (                           | and a corner elevation at the Gowalia Tank intersection. It overlooks the      |
|            |                             | August Kranti Maidan and has an imposing presence on the intersection.         |
| 5.2        | Architectural Description   | Planning                                                                       |
|            |                             | Large archways in the centre of each of the blocks leads into entrance lobby.  |
|            |                             | From here, staircases lead to the upper floors that have narrow verandahs      |
|            |                             | from where the individual residences can be entered.                           |
|            |                             | Stylistic Classification                                                       |
|            |                             | This Colonial style building has a large footprint with 4 elevations, and is   |
|            |                             | divided into 4 blocks (Block A – at rear, Blocks B – along August Kranti       |
|            |                             | Marg, Block C – at the Gowalia Tank intersection and Block D – along Tejpal    |
|            |                             | Road).                                                                         |
|            |                             | The ground floor of all the blocks is greater in height than all the upper 3   |
|            |                             | floors. This level has arched openings, sometimes with verandahs and           |
|            |                             | rectangular slits above for light and ventilation. The brick masonry work is   |
|            |                             | Toolaring that only work to high and vortification. The brick maconing work to |

| 369 | RAGHAVJI ROAD PRECIN      | СТ                                                                                                                                                                                                                                                                                                                                                                                                                                                                                                                                                                                                                                                                                                                                                                                                                                                                                                                     |
|-----|---------------------------|------------------------------------------------------------------------------------------------------------------------------------------------------------------------------------------------------------------------------------------------------------------------------------------------------------------------------------------------------------------------------------------------------------------------------------------------------------------------------------------------------------------------------------------------------------------------------------------------------------------------------------------------------------------------------------------------------------------------------------------------------------------------------------------------------------------------------------------------------------------------------------------------------------------------|
|     |                           | precinct. The area forms significant corner buildings of outstanding value, both on outer and inner corner plots in the area.  The architectural character of the building has undergone a certain degree of change in the certain past, while retaining a significant portion worthy of preservation.                                                                                                                                                                                                                                                                                                                                                                                                                                                                                                                                                                                                                 |
| 5.2 | Architectural Description | Planning Most of the buildings in Raghavji road precinct are ground + upper 3/4/5 storey blocks containing apartments. All these buildings follow similar characteristics in style and planning for example the style that the buildings follow are Hybrid Vernacular along with Art Deco and almost have the planning like having marginal side open spaces and the front abutting directly into the pavements. Separated by a distinctive staircase block present in between the structure, projecting continuous balconies, receding top floors and sloping tiled roofs form the essential architectural vocabulary of the area. The façades have two sets of storied balconies symmetrically arranged and the buildings can be accessed directly from the road.  Stylistic Classification                                                                                                                          |
|     |                           | Out of the 8 buildings within the demarcated precinct, 3 are in the Art Deco style with external stone walls, curved cantilevered concrete balconies and Art Deco metal railings.  4 buildings are in a hybrid vernacular style with timber framed balconies projecting out of stone building facades, stained glass drop fascia, decorative cornice bands, entrance emphasized by a projected band of architrave with keystone pointing.  At the head of the Raghavji Road, facing August Kranti Marg is a rounded corner building in a hybrid Colonial style with a corner dome, projecting stone balconies and neo-Classic fenestrations.                                                                                                                                                                                                                                                                           |
| 5.3 | Intrinsic                 | Character Defining Elements External                                                                                                                                                                                                                                                                                                                                                                                                                                                                                                                                                                                                                                                                                                                                                                                                                                                                                   |
| 5.4 | Value Classification      | Uniformly balconied facades gives the ensemble a special unique character  Existing Grade: Grade III Recommended Grade: Grade III  A (arc), B(per), B(des), E, F, G(grp), I(sce)  The groups of buildings in this precinct have considerable architectural value with many of them being built in the 1930s Art Deco period and some in the 1920s hybrid vernacular style. The most striking features are the cantilevered balcony element protruding from each of the facades and the uniform height and scale of all the buildings, making up the unique streetscape along a sloping sight line.  Grade III (For street vistas)  1. Krishna Kunj  Location: Raghavji road  No of floors: G + 4  Architectural style: Art Deco  Special features: Apartment block abutting Raghavji road designed in art deco style. Concave façade and the rounded corners and simple railing are remarkable features of the façade. |