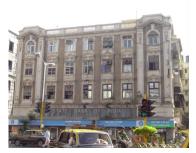

| 368        | SHRI MAHAVIR JAIN VIDYAL    | AYA                                                                            |
|------------|-----------------------------|--------------------------------------------------------------------------------|
| 1000       | Common Ref n                | no: 2005/GII/368                                                               |
| CAR        | Card No.: 51                |                                                                                |
| Sport Dece | Ward (Part): D              | 3.09                                                                           |
|            | CS No.: 1/556               | WALIA RANK                                                                     |
|            | Plot Area: 192              | 3.09                                                                           |
|            | B U Area: NA                | (40)                                                                           |
|            | Date: 31st Dece             | ember 04                                                                       |
|            | Record by: Abh              |                                                                                |
|            | Review by: Ais              | hwarva Tinnis SHRI MAHAVIR JAIN                                                |
|            |                             | ixt:AB                                                                         |
|            | Photo Ref: 368              |                                                                                |
| 1.0        |                             | DENOMINATION                                                                   |
| 1.1        | Name of Premises            | Shri Mahavir Jain Vidyalaya                                                    |
| 1.2        | Earlier Name                | Same                                                                           |
| 1.3        | Built In                    | Early 20th century Extension Date(if any) none                                 |
| 1.0        | Dant III                    | Extension Bate(ii arry) none                                                   |
| 2.0        |                             | ACCESS ROADS                                                                   |
| 2.1        | Main                        | August Kranti Marg                                                             |
| 2.2        | Subsidiary                  | Tejpal Road                                                                    |
| 2.2        | Cabolalary                  | rojparrodd                                                                     |
| 3.0        |                             | OWNERSHIP PATTERN                                                              |
| 3.1        | Present                     | Shri Mahavir Jain Vidyalaya                                                    |
| 3.2        | Past                        | Same                                                                           |
| 3.3        | Status                      | Trust                                                                          |
| 0.0        | Cidido                      | Trust                                                                          |
| 4.0        |                             | USE                                                                            |
| 4.1        | Present                     | Mixed use - Religious, educational, residential and commercial                 |
|            | 1.1999.11                   | (Jain library, temple, hostel and some commercial uses on the ground level     |
|            |                             | along August Kranti Marg).                                                     |
| 4.2        | Past                        | Same                                                                           |
| 4.3        | Usage                       | Mostly regular, some portions are disused                                      |
|            |                             |                                                                                |
| 5.0        |                             | SIGNIFICANCE & VALUE CLASSIFICATION                                            |
| 5.1        | Townscape (Natural/Manmade) | The building has a very long façade along August Kranti Marg, Tejpal Road      |
|            | (                           | and a corner elevation at the Gowalia Tank intersection. It overlooks the      |
|            |                             | August Kranti Maidan and has an imposing presence on the intersection.         |
| 5.2        | Architectural Description   | Planning                                                                       |
|            |                             | Large archways in the centre of each of the blocks leads into entrance lobby.  |
|            |                             | From here, staircases lead to the upper floors that have narrow verandahs      |
|            |                             | from where the individual residences can be entered.                           |
|            |                             | Stylistic Classification                                                       |
|            |                             | This Colonial style building has a large footprint with 4 elevations, and is   |
|            |                             | divided into 4 blocks (Block A – at rear, Blocks B – along August Kranti       |
|            |                             | Marg, Block C – at the Gowalia Tank intersection and Block D – along Tejpal    |
|            |                             | Road).                                                                         |
|            |                             | The ground floor of all the blocks is greater in height than all the upper 3   |
|            |                             | floors. This level has arched openings, sometimes with verandahs and           |
|            |                             | rectangular slits above for light and ventilation. The brick masonry work is   |
|            |                             | Toolaring that only work to high and vortification. The brick maconing work to |

| 368     | SHRI MAHAVIR JAIN VIDYAL        | _AYA                                                                                 |
|---------|---------------------------------|--------------------------------------------------------------------------------------|
|         |                                 | finished with horizontal lines in the external plaster.                              |
|         |                                 | The upper storeys are divided into numerous bays the first and second floors         |
|         |                                 | have openings set within flat arches and the top storey has semicircular             |
|         |                                 | arched fenestrations. The bays are divided by striated vertical bands of             |
|         |                                 | masonry. Some of the bays are slightly projected outwards from the building          |
|         |                                 | line. These bays are flanked by a pair of slender round stone columns with           |
|         |                                 | carved Corinthian capitals and rising to a height of 2 floors. The facade is         |
|         |                                 | accented at corners by round bays with projecting balconies and overhangs.           |
|         |                                 | The elevation along August Kranti Marg has considerably transformed due to           |
|         |                                 | the presence of a line of retail stores and commercial establishments at the         |
|         |                                 | ground level and metal grills added to upper floor openings.                         |
| 5.3     | Intrinsic                       | Character Defining Elements                                                          |
| 5.5     | HILIHISIC                       | External                                                                             |
|         |                                 |                                                                                      |
|         |                                 | Urban edge accentuated with rounded cantilevered balconies on the corner,            |
|         |                                 | stucco pilasters, slender Corinthian columns, semi-circular and segmental            |
|         |                                 | arched openings, decorative parapet, jalis and stone brackets                        |
|         |                                 | Internal Timber stainess with descretive never nexts                                 |
| <i></i> | Value Classification            | Timber staircase with decorative newel posts                                         |
| 5.4     | Value Classification            | Existing Grade: Grade III Recommended Grade: Grade III                               |
|         |                                 | A(arc), A(cul), B(per), B(des), B(uu), I(sce), C(seh)                                |
|         |                                 | The building has architectural value with its massive façade. Housing one of         |
|         |                                 | the first hostels and library for students of the Jain community with a temple       |
|         |                                 | as well, it is also a culturally significant structure in terms of the period it was |
|         |                                 | built in, its design and usage.                                                      |
|         |                                 | This building and the intersection that it forms, along with the historic August     |
|         |                                 | Kranti Maidan on one side, is a major focal point along August Kranti Marg. It       |
|         |                                 | is especially visible when approached from Nana Chowk.                               |
| 6.0     |                                 | TOPOGRAPHY                                                                           |
| 6.1     | Floors                          | Ground + 3 upper                                                                     |
|         |                                 | 11                                                                                   |
| 7.0     |                                 | CONSTRUCTION                                                                         |
| 7.1     | Plinth                          | The plinth is constructed in Malad stone.                                            |
| 7.2     | Walls                           | The walls are constructed of load-bearing brick masonry.                             |
| 7.3     | Floor                           | The floors are timber framed.                                                        |
| 7.4     | Stairs                          | The staircases are timber framed.                                                    |
| 7.5     | Openings                        | Brick lined fenestrations, some arched, timber framed windows inset with             |
|         |                                 | wooden shutters and glass panels.                                                    |
| 7.6     | Roofing                         | Flat timber framed roof with a terrace.                                              |
| 7.7     | Articulation                    | Long brick pilasters with rusticated finish and round stone columns with             |
|         |                                 | carved capitals and bases on the façade.                                             |
|         |                                 | Curved corner stone balconies with paneled brick parapet walls and carved            |
|         |                                 | stone railings.                                                                      |
|         |                                 | Ornamental stone parapet wall and overhang at the terrace level supported            |
|         |                                 | by stone brackets imitating wooden joist ends.                                       |
| 7.8     | Finishes                        | Plastered external walls with horizontal grooves; internal walls are painted         |
| 7.9     | Interiors (Movable & Immovable) | The interiors have been altered extensively and do not conform to any style          |
|         |                                 | or genre.                                                                            |
| 7.10    | Compound/Fence/Gate             | All the four blocks have arched entrances with various modern gates.                 |