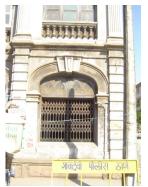

| 368     | SHRI MAHAVIR JAIN VIDYAL        | _AYA                                                                                 |
|---------|---------------------------------|--------------------------------------------------------------------------------------|
|         |                                 | finished with horizontal lines in the external plaster.                              |
|         |                                 | The upper storeys are divided into numerous bays the first and second floors         |
|         |                                 | have openings set within flat arches and the top storey has semicircular             |
|         |                                 | arched fenestrations. The bays are divided by striated vertical bands of             |
|         |                                 | masonry. Some of the bays are slightly projected outwards from the building          |
|         |                                 | line. These bays are flanked by a pair of slender round stone columns with           |
|         |                                 | carved Corinthian capitals and rising to a height of 2 floors. The facade is         |
|         |                                 | accented at corners by round bays with projecting balconies and overhangs.           |
|         |                                 | The elevation along August Kranti Marg has considerably transformed due to           |
|         |                                 | the presence of a line of retail stores and commercial establishments at the         |
|         |                                 | ground level and metal grills added to upper floor openings.                         |
| 5.3     | Intrinsic                       | Character Defining Elements                                                          |
| 5.5     | HILIHISIC                       | External                                                                             |
|         |                                 |                                                                                      |
|         |                                 | Urban edge accentuated with rounded cantilevered balconies on the corner,            |
|         |                                 | stucco pilasters, slender Corinthian columns, semi-circular and segmental            |
|         |                                 | arched openings, decorative parapet, jalis and stone brackets                        |
|         |                                 | Internal Timber stainess with descretive never nexts                                 |
| <i></i> | Value Classification            | Timber staircase with decorative newel posts                                         |
| 5.4     | Value Classification            | Existing Grade: Grade III Recommended Grade: Grade III                               |
|         |                                 | A(arc), A(cul), B(per), B(des), B(uu), I(sce), C(seh)                                |
|         |                                 | The building has architectural value with its massive façade. Housing one of         |
|         |                                 | the first hostels and library for students of the Jain community with a temple       |
|         |                                 | as well, it is also a culturally significant structure in terms of the period it was |
|         |                                 | built in, its design and usage.                                                      |
|         |                                 | This building and the intersection that it forms, along with the historic August     |
|         |                                 | Kranti Maidan on one side, is a major focal point along August Kranti Marg. It       |
|         |                                 | is especially visible when approached from Nana Chowk.                               |
| 6.0     |                                 | TOPOGRAPHY                                                                           |
| 6.1     | Floors                          | Ground + 3 upper                                                                     |
|         |                                 | 11                                                                                   |
| 7.0     |                                 | CONSTRUCTION                                                                         |
| 7.1     | Plinth                          | The plinth is constructed in Malad stone.                                            |
| 7.2     | Walls                           | The walls are constructed of load-bearing brick masonry.                             |
| 7.3     | Floor                           | The floors are timber framed.                                                        |
| 7.4     | Stairs                          | The staircases are timber framed.                                                    |
| 7.5     | Openings                        | Brick lined fenestrations, some arched, timber framed windows inset with             |
|         |                                 | wooden shutters and glass panels.                                                    |
| 7.6     | Roofing                         | Flat timber framed roof with a terrace.                                              |
| 7.7     | Articulation                    | Long brick pilasters with rusticated finish and round stone columns with             |
|         |                                 | carved capitals and bases on the façade.                                             |
|         |                                 | Curved corner stone balconies with paneled brick parapet walls and carved            |
|         |                                 | stone railings.                                                                      |
|         |                                 | Ornamental stone parapet wall and overhang at the terrace level supported            |
|         |                                 | by stone brackets imitating wooden joist ends.                                       |
| 7.8     | Finishes                        | Plastered external walls with horizontal grooves; internal walls are painted         |
| 7.9     | Interiors (Movable & Immovable) | The interiors have been altered extensively and do not conform to any style          |
|         |                                 | or genre.                                                                            |
| 7.10    | Compound/Fence/Gate             | All the four blocks have arched entrances with various modern gates.                 |