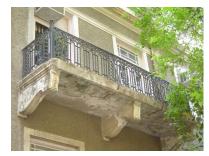

| 368     | SHRI MAHAVIR JAIN VIDYAL        | _AYA                                                                                 |
|---------|---------------------------------|--------------------------------------------------------------------------------------|
|         |                                 | finished with horizontal lines in the external plaster.                              |
|         |                                 | The upper storeys are divided into numerous bays the first and second floors         |
|         |                                 | have openings set within flat arches and the top storey has semicircular             |
|         |                                 | arched fenestrations. The bays are divided by striated vertical bands of             |
|         |                                 | masonry. Some of the bays are slightly projected outwards from the building          |
|         |                                 | line. These bays are flanked by a pair of slender round stone columns with           |
|         |                                 | carved Corinthian capitals and rising to a height of 2 floors. The facade is         |
|         |                                 | accented at corners by round bays with projecting balconies and overhangs.           |
|         |                                 | The elevation along August Kranti Marg has considerably transformed due to           |
|         |                                 | the presence of a line of retail stores and commercial establishments at the         |
|         |                                 | ground level and metal grills added to upper floor openings.                         |
| 5.3     | Intrinsic                       | Character Defining Elements                                                          |
| 5.5     | HILIHISIC                       | External                                                                             |
|         |                                 |                                                                                      |
|         |                                 | Urban edge accentuated with rounded cantilevered balconies on the corner,            |
|         |                                 | stucco pilasters, slender Corinthian columns, semi-circular and segmental            |
|         |                                 | arched openings, decorative parapet, jalis and stone brackets                        |
|         |                                 | Internal Timber stainess with descretive never nexts                                 |
| <i></i> | Value Classification            | Timber staircase with decorative newel posts                                         |
| 5.4     | Value Classification            | Existing Grade: Grade III Recommended Grade: Grade III                               |
|         |                                 | A(arc), A(cul), B(per), B(des), B(uu), I(sce), C(seh)                                |
|         |                                 | The building has architectural value with its massive façade. Housing one of         |
|         |                                 | the first hostels and library for students of the Jain community with a temple       |
|         |                                 | as well, it is also a culturally significant structure in terms of the period it was |
|         |                                 | built in, its design and usage.                                                      |
|         |                                 | This building and the intersection that it forms, along with the historic August     |
|         |                                 | Kranti Maidan on one side, is a major focal point along August Kranti Marg. It       |
|         |                                 | is especially visible when approached from Nana Chowk.                               |
| 6.0     |                                 | TOPOGRAPHY                                                                           |
| 6.1     | Floors                          | Ground + 3 upper                                                                     |
|         |                                 | 11                                                                                   |
| 7.0     |                                 | CONSTRUCTION                                                                         |
| 7.1     | Plinth                          | The plinth is constructed in Malad stone.                                            |
| 7.2     | Walls                           | The walls are constructed of load-bearing brick masonry.                             |
| 7.3     | Floor                           | The floors are timber framed.                                                        |
| 7.4     | Stairs                          | The staircases are timber framed.                                                    |
| 7.5     | Openings                        | Brick lined fenestrations, some arched, timber framed windows inset with             |
|         |                                 | wooden shutters and glass panels.                                                    |
| 7.6     | Roofing                         | Flat timber framed roof with a terrace.                                              |
| 7.7     | Articulation                    | Long brick pilasters with rusticated finish and round stone columns with             |
|         |                                 | carved capitals and bases on the façade.                                             |
|         |                                 | Curved corner stone balconies with paneled brick parapet walls and carved            |
|         |                                 | stone railings.                                                                      |
|         |                                 | Ornamental stone parapet wall and overhang at the terrace level supported            |
|         |                                 | by stone brackets imitating wooden joist ends.                                       |
| 7.8     | Finishes                        | Plastered external walls with horizontal grooves; internal walls are painted         |
| 7.9     | Interiors (Movable & Immovable) | The interiors have been altered extensively and do not conform to any style          |
|         |                                 | or genre.                                                                            |
| 7.10    | Compound/Fence/Gate             | All the four blocks have arched entrances with various modern gates.                 |