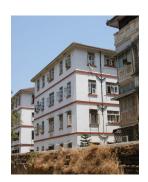

| 368        | SHRI MAHAVIR JAIN VIDYAL    | AYA                                                                            |
|------------|-----------------------------|--------------------------------------------------------------------------------|
| 1000       | Common Ref n                | no: 2005/GII/368                                                               |
| CAR        | Card No.: 51                |                                                                                |
| Sport Dece | Ward (Part): D              | 3.09                                                                           |
|            | CS No.: 1/556               | WALIA RANK                                                                     |
|            | Plot Area: 192              | 3.09                                                                           |
|            | B U Area: NA                | (40)                                                                           |
|            | Date: 31st Dece             | ember 04                                                                       |
|            | Record by: Abh              |                                                                                |
|            | Review by: Ais              | hwarva Tinnis SHRI MAHAVIR JAIN                                                |
|            |                             | ixt:AB                                                                         |
|            | Photo Ref: 368              |                                                                                |
| 1.0        |                             | DENOMINATION                                                                   |
| 1.1        | Name of Premises            | Shri Mahavir Jain Vidyalaya                                                    |
| 1.2        | Earlier Name                | Same                                                                           |
| 1.3        | Built In                    | Early 20th century Extension Date(if any) none                                 |
| 1.0        | Dant III                    | Extension Bate(ii arry) none                                                   |
| 2.0        |                             | ACCESS ROADS                                                                   |
| 2.1        | Main                        | August Kranti Marg                                                             |
| 2.2        | Subsidiary                  | Tejpal Road                                                                    |
| 2.2        | Cabolalary                  | rojparrodd                                                                     |
| 3.0        |                             | OWNERSHIP PATTERN                                                              |
| 3.1        | Present                     | Shri Mahavir Jain Vidyalaya                                                    |
| 3.2        | Past                        | Same                                                                           |
| 3.3        | Status                      | Trust                                                                          |
| 0.0        | Cidido                      | Trust                                                                          |
| 4.0        |                             | USE                                                                            |
| 4.1        | Present                     | Mixed use - Religious, educational, residential and commercial                 |
|            | 1.1999.11                   | (Jain library, temple, hostel and some commercial uses on the ground level     |
|            |                             | along August Kranti Marg).                                                     |
| 4.2        | Past                        | Same                                                                           |
| 4.3        | Usage                       | Mostly regular, some portions are disused                                      |
|            |                             |                                                                                |
| 5.0        |                             | SIGNIFICANCE & VALUE CLASSIFICATION                                            |
| 5.1        | Townscape (Natural/Manmade) | The building has a very long façade along August Kranti Marg, Tejpal Road      |
|            | (                           | and a corner elevation at the Gowalia Tank intersection. It overlooks the      |
|            |                             | August Kranti Maidan and has an imposing presence on the intersection.         |
| 5.2        | Architectural Description   | Planning                                                                       |
|            |                             | Large archways in the centre of each of the blocks leads into entrance lobby.  |
|            |                             | From here, staircases lead to the upper floors that have narrow verandahs      |
|            |                             | from where the individual residences can be entered.                           |
|            |                             | Stylistic Classification                                                       |
|            |                             | This Colonial style building has a large footprint with 4 elevations, and is   |
|            |                             | divided into 4 blocks (Block A – at rear, Blocks B – along August Kranti       |
|            |                             | Marg, Block C – at the Gowalia Tank intersection and Block D – along Tejpal    |
|            |                             | Road).                                                                         |
|            |                             | The ground floor of all the blocks is greater in height than all the upper 3   |
|            |                             | floors. This level has arched openings, sometimes with verandahs and           |
|            |                             | rectangular slits above for light and ventilation. The brick masonry work is   |
|            |                             | Toolaring that only work to high and vortification. The brick maconing work to |

| 368     | SHRI MAHAVIR JAIN VIDYAL        | _AYA                                                                                 |
|---------|---------------------------------|--------------------------------------------------------------------------------------|
|         |                                 | finished with horizontal lines in the external plaster.                              |
|         |                                 | The upper storeys are divided into numerous bays the first and second floors         |
|         |                                 | have openings set within flat arches and the top storey has semicircular             |
|         |                                 | arched fenestrations. The bays are divided by striated vertical bands of             |
|         |                                 | masonry. Some of the bays are slightly projected outwards from the building          |
|         |                                 | line. These bays are flanked by a pair of slender round stone columns with           |
|         |                                 | carved Corinthian capitals and rising to a height of 2 floors. The facade is         |
|         |                                 | accented at corners by round bays with projecting balconies and overhangs.           |
|         |                                 | The elevation along August Kranti Marg has considerably transformed due to           |
|         |                                 | the presence of a line of retail stores and commercial establishments at the         |
|         |                                 | ground level and metal grills added to upper floor openings.                         |
| 5.3     | Intrinsic                       | Character Defining Elements                                                          |
| 5.5     | HILIHISIC                       | External                                                                             |
|         |                                 |                                                                                      |
|         |                                 | Urban edge accentuated with rounded cantilevered balconies on the corner,            |
|         |                                 | stucco pilasters, slender Corinthian columns, semi-circular and segmental            |
|         |                                 | arched openings, decorative parapet, jalis and stone brackets                        |
|         |                                 | Internal Timber stainess with descretive never nexts                                 |
| <i></i> | Value Classification            | Timber staircase with decorative newel posts                                         |
| 5.4     | Value Classification            | Existing Grade: Grade III Recommended Grade: Grade III                               |
|         |                                 | A(arc), A(cul), B(per), B(des), B(uu), I(sce), C(seh)                                |
|         |                                 | The building has architectural value with its massive façade. Housing one of         |
|         |                                 | the first hostels and library for students of the Jain community with a temple       |
|         |                                 | as well, it is also a culturally significant structure in terms of the period it was |
|         |                                 | built in, its design and usage.                                                      |
|         |                                 | This building and the intersection that it forms, along with the historic August     |
|         |                                 | Kranti Maidan on one side, is a major focal point along August Kranti Marg. It       |
|         |                                 | is especially visible when approached from Nana Chowk.                               |
| 6.0     |                                 | TOPOGRAPHY                                                                           |
| 6.1     | Floors                          | Ground + 3 upper                                                                     |
|         |                                 | 11                                                                                   |
| 7.0     |                                 | CONSTRUCTION                                                                         |
| 7.1     | Plinth                          | The plinth is constructed in Malad stone.                                            |
| 7.2     | Walls                           | The walls are constructed of load-bearing brick masonry.                             |
| 7.3     | Floor                           | The floors are timber framed.                                                        |
| 7.4     | Stairs                          | The staircases are timber framed.                                                    |
| 7.5     | Openings                        | Brick lined fenestrations, some arched, timber framed windows inset with             |
|         |                                 | wooden shutters and glass panels.                                                    |
| 7.6     | Roofing                         | Flat timber framed roof with a terrace.                                              |
| 7.7     | Articulation                    | Long brick pilasters with rusticated finish and round stone columns with             |
|         |                                 | carved capitals and bases on the façade.                                             |
|         |                                 | Curved corner stone balconies with paneled brick parapet walls and carved            |
|         |                                 | stone railings.                                                                      |
|         |                                 | Ornamental stone parapet wall and overhang at the terrace level supported            |
|         |                                 | by stone brackets imitating wooden joist ends.                                       |
| 7.8     | Finishes                        | Plastered external walls with horizontal grooves; internal walls are painted         |
| 7.9     | Interiors (Movable & Immovable) | The interiors have been altered extensively and do not conform to any style          |
|         |                                 | or genre.                                                                            |
| 7.10    | Compound/Fence/Gate             | All the four blocks have arched entrances with various modern gates.                 |

| 368  | SHRI MAHAVIR JAIN VIDYAL                         | AYA                                                                                                                                                                                                                                                                                                                                                                                                                                                                                                                                                                                                                       |  |
|------|--------------------------------------------------|---------------------------------------------------------------------------------------------------------------------------------------------------------------------------------------------------------------------------------------------------------------------------------------------------------------------------------------------------------------------------------------------------------------------------------------------------------------------------------------------------------------------------------------------------------------------------------------------------------------------------|--|
| 7.11 | Curtilege/ Unbuilt space/out buildings/landscape | None                                                                                                                                                                                                                                                                                                                                                                                                                                                                                                                                                                                                                      |  |
| 8.0  |                                                  | SERVICES & UTILITIES                                                                                                                                                                                                                                                                                                                                                                                                                                                                                                                                                                                                      |  |
| 8.1  | Lighting                                         | Electric light fixtures and natural light                                                                                                                                                                                                                                                                                                                                                                                                                                                                                                                                                                                 |  |
| 8.2  | Ventilation                                      | Ceiling and wall-mounted electric fans, air-conditioning units and natural ventilation through windows and balconies                                                                                                                                                                                                                                                                                                                                                                                                                                                                                                      |  |
| 8.3  | Electricity                                      | Electricity is supplied by the B.E.S.T.                                                                                                                                                                                                                                                                                                                                                                                                                                                                                                                                                                                   |  |
| 8.4  | Water Supply                                     | Water supply is provided by the B.M.C.                                                                                                                                                                                                                                                                                                                                                                                                                                                                                                                                                                                    |  |
| 8.5  | Drainage (Plumbing and sanitation)               | Rainwater downtake pipes drain the water from the tiled roof. Water supply pipes and soil pipes are connected to the toilet and wash areas.                                                                                                                                                                                                                                                                                                                                                                                                                                                                               |  |
| 8.6  | Fire Precaution                                  | None                                                                                                                                                                                                                                                                                                                                                                                                                                                                                                                                                                                                                      |  |
| 8.7  | Other (HVAC/BMC/Security<br>Systems)             | None                                                                                                                                                                                                                                                                                                                                                                                                                                                                                                                                                                                                                      |  |
| 9.0  |                                                  | CONDITION                                                                                                                                                                                                                                                                                                                                                                                                                                                                                                                                                                                                                 |  |
| 9.1  | Plinth                                           | Condition of the plinth is not good as discolouration due to rising damp is seen externally.                                                                                                                                                                                                                                                                                                                                                                                                                                                                                                                              |  |
| 9.2  | Walls                                            | Discoloration, peeling of plaster and surface damage due to the water seepage and ficus growth is seen on external walls.                                                                                                                                                                                                                                                                                                                                                                                                                                                                                                 |  |
| 9.3  | Floor                                            | The floors are free from all visible structural defects.                                                                                                                                                                                                                                                                                                                                                                                                                                                                                                                                                                  |  |
| 9.4  | Stairs                                           | Condition of the staircase is fairly good though some of the treads are worn out and in need of repairs.                                                                                                                                                                                                                                                                                                                                                                                                                                                                                                                  |  |
| 9.5  | Openings                                         | Mostly in a fairly good condition on the Block D but some of the openings including balconies have been completely transformed by addition of aluminum sliding windows and window A.C. units on the other blocks. Broken window frames on Block B.                                                                                                                                                                                                                                                                                                                                                                        |  |
| 9.6  | Roofing                                          | Requires annual maintenance including water-proofing treatment.                                                                                                                                                                                                                                                                                                                                                                                                                                                                                                                                                           |  |
| 9.7  | Articulation & Finishes                          | Some details are hidden by signboards or shutters, have been broken or show cracks and damage.                                                                                                                                                                                                                                                                                                                                                                                                                                                                                                                            |  |
| 9.8  | Services                                         | Need to be upgraded as many of the downtake pipes have corroded.                                                                                                                                                                                                                                                                                                                                                                                                                                                                                                                                                          |  |
| 9.9  | Outbuildings                                     | Not applicable                                                                                                                                                                                                                                                                                                                                                                                                                                                                                                                                                                                                            |  |
| 9.10 | Overall Condition                                | The building is in a weakened condition with many areas requiring structural consolidation, replastering of external wall, repair of damaged openings and other general maintenance work.  Maintenance level: Fairly good in Block C & D, but poor in Block A & B                                                                                                                                                                                                                                                                                                                                                         |  |
| 10.0 |                                                  | TRANSFORMATION                                                                                                                                                                                                                                                                                                                                                                                                                                                                                                                                                                                                            |  |
| 10.1 | Form                                             | None                                                                                                                                                                                                                                                                                                                                                                                                                                                                                                                                                                                                                      |  |
| 10.2 | Structure                                        | None                                                                                                                                                                                                                                                                                                                                                                                                                                                                                                                                                                                                                      |  |
| 10.3 | Articulation & Finishes                          | The ground floor of the building is completed altered due to the presence of retail shops and commercial establishments. Incongruous additions like shop tin chajjas, signboards, shutters, counters, shelving etc. hide the details and mar the building façade. Arches and other openings have been enclosed, rolling shutters added.  Metal grills and jalis on the openings completely hide original details and mar the façade. Window A.C. units have been placed on the external building wall with complete disregard for the elevation aesthetics. Other modern accretions on the facades include clothes lines. |  |

| 368  | SHRI MAHAVIR JAIN VIDYAL | AYA                                                                                                                                                                                                                                                                                                                                                                                                                                                                                                      |
|------|--------------------------|----------------------------------------------------------------------------------------------------------------------------------------------------------------------------------------------------------------------------------------------------------------------------------------------------------------------------------------------------------------------------------------------------------------------------------------------------------------------------------------------------------|
|      |                          |                                                                                                                                                                                                                                                                                                                                                                                                                                                                                                          |
| 11.0 |                          | DP REMARKS/PERCEIVED THREATS                                                                                                                                                                                                                                                                                                                                                                                                                                                                             |
| 1110 |                          | None                                                                                                                                                                                                                                                                                                                                                                                                                                                                                                     |
| 12.0 |                          | ADDITIONAL NOTES/REFERENCES/DOCUMENTS<br>AVAILABLE/RECOMMENDATIONS & SUGGESTIONS FOR<br>IMPLEMENTATION                                                                                                                                                                                                                                                                                                                                                                                                   |
|      |                          | The building has architectural value with its massive façade. Housing one of the first hostels and library for students of the Jain community with a temple as well, it is also a culturally significant structure in terms of the period it was built in, its design and usage.  This building and the intersection that it forms, along with the historic August Kranti Maidan on one side, is a major focal point along August Kranti Marg. It is especially visible when approached from Nana Chowk. |