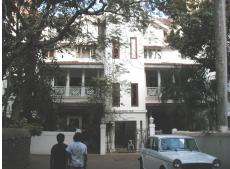

| 368        | SHRI MAHAVIR JAIN VIDYAL    | AYA                                                                            |
|------------|-----------------------------|--------------------------------------------------------------------------------|
| 1000       | Common Ref n                | no: 2005/GII/368                                                               |
| CAR        | Card No.: 51                |                                                                                |
| Sport Dece | Ward (Part): D              | 3.09                                                                           |
|            | CS No.: 1/556               | WALIA RANK                                                                     |
|            | Plot Area: 192              | 3.09                                                                           |
|            | B U Area: NA                | (40)                                                                           |
|            | Date: 31st Dece             | ember 04                                                                       |
|            | Record by: Abh              |                                                                                |
|            | Review by: Ais              | hwarva Tinnis SHRI MAHAVIR JAIN                                                |
|            |                             | ixt:AB                                                                         |
|            | Photo Ref: 368              |                                                                                |
| 1.0        |                             | DENOMINATION                                                                   |
| 1.1        | Name of Premises            | Shri Mahavir Jain Vidyalaya                                                    |
| 1.2        | Earlier Name                | Same                                                                           |
| 1.3        | Built In                    | Early 20th century Extension Date(if any) none                                 |
| 1.0        | Dant III                    | Extension Bate(ii arry) none                                                   |
| 2.0        |                             | ACCESS ROADS                                                                   |
| 2.1        | Main                        | August Kranti Marg                                                             |
| 2.2        | Subsidiary                  | Tejpal Road                                                                    |
| 2.2        | Cabolalary                  | rojparrodd                                                                     |
| 3.0        |                             | OWNERSHIP PATTERN                                                              |
| 3.1        | Present                     | Shri Mahavir Jain Vidyalaya                                                    |
| 3.2        | Past                        | Same                                                                           |
| 3.3        | Status                      | Trust                                                                          |
| 0.0        | Cidido                      | Trust                                                                          |
| 4.0        |                             | USE                                                                            |
| 4.1        | Present                     | Mixed use - Religious, educational, residential and commercial                 |
|            | 1.1999.11                   | (Jain library, temple, hostel and some commercial uses on the ground level     |
|            |                             | along August Kranti Marg).                                                     |
| 4.2        | Past                        | Same                                                                           |
| 4.3        | Usage                       | Mostly regular, some portions are disused                                      |
|            |                             |                                                                                |
| 5.0        |                             | SIGNIFICANCE & VALUE CLASSIFICATION                                            |
| 5.1        | Townscape (Natural/Manmade) | The building has a very long façade along August Kranti Marg, Tejpal Road      |
|            | (                           | and a corner elevation at the Gowalia Tank intersection. It overlooks the      |
|            |                             | August Kranti Maidan and has an imposing presence on the intersection.         |
| 5.2        | Architectural Description   | Planning                                                                       |
|            |                             | Large archways in the centre of each of the blocks leads into entrance lobby.  |
|            |                             | From here, staircases lead to the upper floors that have narrow verandahs      |
|            |                             | from where the individual residences can be entered.                           |
|            |                             | Stylistic Classification                                                       |
|            |                             | This Colonial style building has a large footprint with 4 elevations, and is   |
|            |                             | divided into 4 blocks (Block A – at rear, Blocks B – along August Kranti       |
|            |                             | Marg, Block C – at the Gowalia Tank intersection and Block D – along Tejpal    |
|            |                             | Road).                                                                         |
|            |                             | The ground floor of all the blocks is greater in height than all the upper 3   |
|            |                             | floors. This level has arched openings, sometimes with verandahs and           |
|            |                             | rectangular slits above for light and ventilation. The brick masonry work is   |
|            |                             | Toolaring that only work to high and vortification. The brick maconing work to |

| 368     | SHRI MAHAVIR JAIN VIDYAL        | _AYA                                                                                 |
|---------|---------------------------------|--------------------------------------------------------------------------------------|
|         |                                 | finished with horizontal lines in the external plaster.                              |
|         |                                 | The upper storeys are divided into numerous bays the first and second floors         |
|         |                                 | have openings set within flat arches and the top storey has semicircular             |
|         |                                 | arched fenestrations. The bays are divided by striated vertical bands of             |
|         |                                 | masonry. Some of the bays are slightly projected outwards from the building          |
|         |                                 | line. These bays are flanked by a pair of slender round stone columns with           |
|         |                                 | carved Corinthian capitals and rising to a height of 2 floors. The facade is         |
|         |                                 | accented at corners by round bays with projecting balconies and overhangs.           |
|         |                                 | The elevation along August Kranti Marg has considerably transformed due to           |
|         |                                 | the presence of a line of retail stores and commercial establishments at the         |
|         |                                 | ground level and metal grills added to upper floor openings.                         |
| 5.3     | Intrinsic                       | Character Defining Elements                                                          |
| 5.5     | HILIHISIC                       | External                                                                             |
|         |                                 |                                                                                      |
|         |                                 | Urban edge accentuated with rounded cantilevered balconies on the corner,            |
|         |                                 | stucco pilasters, slender Corinthian columns, semi-circular and segmental            |
|         |                                 | arched openings, decorative parapet, jalis and stone brackets                        |
|         |                                 | Internal Timber stainess with descretive never nexts                                 |
| <i></i> | Value Classification            | Timber staircase with decorative newel posts                                         |
| 5.4     | Value Classification            | Existing Grade: Grade III Recommended Grade: Grade III                               |
|         |                                 | A(arc), A(cul), B(per), B(des), B(uu), I(sce), C(seh)                                |
|         |                                 | The building has architectural value with its massive façade. Housing one of         |
|         |                                 | the first hostels and library for students of the Jain community with a temple       |
|         |                                 | as well, it is also a culturally significant structure in terms of the period it was |
|         |                                 | built in, its design and usage.                                                      |
|         |                                 | This building and the intersection that it forms, along with the historic August     |
|         |                                 | Kranti Maidan on one side, is a major focal point along August Kranti Marg. It       |
|         |                                 | is especially visible when approached from Nana Chowk.                               |
| 6.0     |                                 | TOPOGRAPHY                                                                           |
| 6.1     | Floors                          | Ground + 3 upper                                                                     |
|         |                                 | 11                                                                                   |
| 7.0     |                                 | CONSTRUCTION                                                                         |
| 7.1     | Plinth                          | The plinth is constructed in Malad stone.                                            |
| 7.2     | Walls                           | The walls are constructed of load-bearing brick masonry.                             |
| 7.3     | Floor                           | The floors are timber framed.                                                        |
| 7.4     | Stairs                          | The staircases are timber framed.                                                    |
| 7.5     | Openings                        | Brick lined fenestrations, some arched, timber framed windows inset with             |
|         |                                 | wooden shutters and glass panels.                                                    |
| 7.6     | Roofing                         | Flat timber framed roof with a terrace.                                              |
| 7.7     | Articulation                    | Long brick pilasters with rusticated finish and round stone columns with             |
|         |                                 | carved capitals and bases on the façade.                                             |
|         |                                 | Curved corner stone balconies with paneled brick parapet walls and carved            |
|         |                                 | stone railings.                                                                      |
|         |                                 | Ornamental stone parapet wall and overhang at the terrace level supported            |
|         |                                 | by stone brackets imitating wooden joist ends.                                       |
| 7.8     | Finishes                        | Plastered external walls with horizontal grooves; internal walls are painted         |
| 7.9     | Interiors (Movable & Immovable) | The interiors have been altered extensively and do not conform to any style          |
|         |                                 | or genre.                                                                            |
| 7.10    | Compound/Fence/Gate             | All the four blocks have arched entrances with various modern gates.                 |