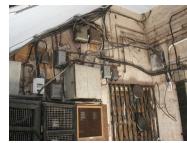

| 368  | SHRI MAHAVIR JAIN VIDYAL                         | AYA                                                                                                                                                                                                                                                                                                                                                                                                                                                                                                                                                                                                                       |  |
|------|--------------------------------------------------|---------------------------------------------------------------------------------------------------------------------------------------------------------------------------------------------------------------------------------------------------------------------------------------------------------------------------------------------------------------------------------------------------------------------------------------------------------------------------------------------------------------------------------------------------------------------------------------------------------------------------|--|
| 7.11 | Curtilege/ Unbuilt space/out buildings/landscape | None                                                                                                                                                                                                                                                                                                                                                                                                                                                                                                                                                                                                                      |  |
| 8.0  |                                                  | SERVICES & UTILITIES                                                                                                                                                                                                                                                                                                                                                                                                                                                                                                                                                                                                      |  |
| 8.1  | Lighting                                         | Electric light fixtures and natural light                                                                                                                                                                                                                                                                                                                                                                                                                                                                                                                                                                                 |  |
| 8.2  | Ventilation                                      | Ceiling and wall-mounted electric fans, air-conditioning units and natural ventilation through windows and balconies                                                                                                                                                                                                                                                                                                                                                                                                                                                                                                      |  |
| 8.3  | Electricity                                      | Electricity is supplied by the B.E.S.T.                                                                                                                                                                                                                                                                                                                                                                                                                                                                                                                                                                                   |  |
| 8.4  | Water Supply                                     | Water supply is provided by the B.M.C.                                                                                                                                                                                                                                                                                                                                                                                                                                                                                                                                                                                    |  |
| 8.5  | Drainage (Plumbing and sanitation)               | Rainwater downtake pipes drain the water from the tiled roof. Water supply pipes and soil pipes are connected to the toilet and wash areas.                                                                                                                                                                                                                                                                                                                                                                                                                                                                               |  |
| 8.6  | Fire Precaution                                  | None                                                                                                                                                                                                                                                                                                                                                                                                                                                                                                                                                                                                                      |  |
| 8.7  | Other (HVAC/BMC/Security<br>Systems)             | None                                                                                                                                                                                                                                                                                                                                                                                                                                                                                                                                                                                                                      |  |
| 9.0  |                                                  | CONDITION                                                                                                                                                                                                                                                                                                                                                                                                                                                                                                                                                                                                                 |  |
| 9.1  | Plinth                                           | Condition of the plinth is not good as discolouration due to rising damp is seen externally.                                                                                                                                                                                                                                                                                                                                                                                                                                                                                                                              |  |
| 9.2  | Walls                                            | Discoloration, peeling of plaster and surface damage due to the water seepage and ficus growth is seen on external walls.                                                                                                                                                                                                                                                                                                                                                                                                                                                                                                 |  |
| 9.3  | Floor                                            | The floors are free from all visible structural defects.                                                                                                                                                                                                                                                                                                                                                                                                                                                                                                                                                                  |  |
| 9.4  | Stairs                                           | Condition of the staircase is fairly good though some of the treads are worn out and in need of repairs.                                                                                                                                                                                                                                                                                                                                                                                                                                                                                                                  |  |
| 9.5  | Openings                                         | Mostly in a fairly good condition on the Block D but some of the openings including balconies have been completely transformed by addition of aluminum sliding windows and window A.C. units on the other blocks. Broken window frames on Block B.                                                                                                                                                                                                                                                                                                                                                                        |  |
| 9.6  | Roofing                                          | Requires annual maintenance including water-proofing treatment.                                                                                                                                                                                                                                                                                                                                                                                                                                                                                                                                                           |  |
| 9.7  | Articulation & Finishes                          | Some details are hidden by signboards or shutters, have been broken or show cracks and damage.                                                                                                                                                                                                                                                                                                                                                                                                                                                                                                                            |  |
| 9.8  | Services                                         | Need to be upgraded as many of the downtake pipes have corroded.                                                                                                                                                                                                                                                                                                                                                                                                                                                                                                                                                          |  |
| 9.9  | Outbuildings                                     | Not applicable                                                                                                                                                                                                                                                                                                                                                                                                                                                                                                                                                                                                            |  |
| 9.10 | Overall Condition                                | The building is in a weakened condition with many areas requiring structural consolidation, replastering of external wall, repair of damaged openings and other general maintenance work.  Maintenance level: Fairly good in Block C & D, but poor in Block A & B                                                                                                                                                                                                                                                                                                                                                         |  |
| 10.0 |                                                  | TRANSFORMATION                                                                                                                                                                                                                                                                                                                                                                                                                                                                                                                                                                                                            |  |
| 10.1 | Form                                             | None                                                                                                                                                                                                                                                                                                                                                                                                                                                                                                                                                                                                                      |  |
| 10.2 | Structure                                        | None                                                                                                                                                                                                                                                                                                                                                                                                                                                                                                                                                                                                                      |  |
| 10.3 | Articulation & Finishes                          | The ground floor of the building is completed altered due to the presence of retail shops and commercial establishments. Incongruous additions like shop tin chajjas, signboards, shutters, counters, shelving etc. hide the details and mar the building façade. Arches and other openings have been enclosed, rolling shutters added.  Metal grills and jalis on the openings completely hide original details and mar the façade. Window A.C. units have been placed on the external building wall with complete disregard for the elevation aesthetics. Other modern accretions on the facades include clothes lines. |  |

| 8.6<br>8.7 | Fire Precaution Other (HVAC/BMC/Security | Fire extinguishers present.                                                                                                                                                                                                                                                                                                                                             |  |
|------------|------------------------------------------|-------------------------------------------------------------------------------------------------------------------------------------------------------------------------------------------------------------------------------------------------------------------------------------------------------------------------------------------------------------------------|--|
| 8.7        | Other /UV/AC/DMC/Coourity                | i no oxanganonoro procenta                                                                                                                                                                                                                                                                                                                                              |  |
|            | Systems)                                 | Manned by private security guards.                                                                                                                                                                                                                                                                                                                                      |  |
| 9.0        |                                          | CONDITION                                                                                                                                                                                                                                                                                                                                                               |  |
| 9.1        | Plinth                                   | The stone plinths are mostly in sound structural condition. Few areas have dampness observed due to presence of water.                                                                                                                                                                                                                                                  |  |
| 9.2        | Walls                                    | The walls are devoid of any structural cracks but there is rising dampness due to presence of drainage pipes at certain areas. The external walls require stone cleaning or re-plastering and a fresh paint coat.                                                                                                                                                       |  |
| 9.3        | Floor                                    | All floors are in sound structural condition.                                                                                                                                                                                                                                                                                                                           |  |
| 9.4        | Stairs                                   | All staircases are in sound structural condition.                                                                                                                                                                                                                                                                                                                       |  |
| 9.5        | Openings                                 | All the openings are mostly in good condition. Although, many original wooden shutters have been replaced by Aluminium sliding windows and MS jalis have been added to window openings. Balconies have been replastered by cement plaster instead of lime plaster.                                                                                                      |  |
| 9.6        | Roofing                                  | Requires annual maintenance including water-proofing treatment. But there are certain buildings having altered their terrace roofs by adding sheds etc                                                                                                                                                                                                                  |  |
| 9.7        | Articulation & Finishes                  | Require cleaning and repair work. In many cases, the coloured glass panels in balconies have been removed and balconies been enclosed with the addition of modern Aluminium sliding windows. Sagging balconies in one building are provided extra support by means of MS sections.                                                                                      |  |
| 9.8        | Services                                 | Lighting and all other electric fixtures are periodically maintained.  There is no problem with the electricity and water supply from the authorities.  Fire safety and security are adequate.                                                                                                                                                                          |  |
| 9.9        | Outbuildings                             | Not applicable                                                                                                                                                                                                                                                                                                                                                          |  |
| 9.10       | Overall Condition                        | There seems to be no visible structural threat to any of the buildings within the precinct and the overall architectural quality is maintained.  The buildings are satisfactorily maintained and their upkeep level is good.                                                                                                                                            |  |
| 10.0       |                                          | TRANSFORMATION                                                                                                                                                                                                                                                                                                                                                          |  |
| 10.1       | Form                                     | Most buildings within the Raghavji Road precinct are still intact in form.  However, the ground floor of the Botiwala building is completely altered due to the presence of retail shops and commercial establishments. Incongruous additions like shop tin chajjas; signboards, shutters, counters, shelving etc. hide the details and mar the building façade.        |  |
| 10.2       | Structure                                | Modern MS sections are used in places to support sagging balconies. Few balconies are been cement plastered recently and left unpainted. Terraces have been altered to convert them into rooms or sheds. Window openings have been altered to accommodate air conditioners while the timber frames have replaced by Aluminum frames.                                    |  |
| 10.3       | Articulation & Finishes                  | In many cases, the coloured glass panels in balconies have been removed and balconies been enclosed with the addition of modern Aluminium sliding windows. Original wooden shutters have been replaced by Aluminium sliding windows and MS jalis have been added to window openings. Other modern accretions on the facades include clothes lines and window A.C units. |  |
| 11.0       |                                          | DP REMARKS/PERCEIVED THREATS None                                                                                                                                                                                                                                                                                                                                       |  |