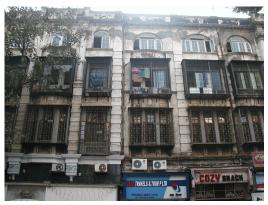

| 368     | SHRI MAHAVIR JAIN VIDYAL        | _AYA                                                                                 |
|---------|---------------------------------|--------------------------------------------------------------------------------------|
|         |                                 | finished with horizontal lines in the external plaster.                              |
|         |                                 | The upper storeys are divided into numerous bays the first and second floors         |
|         |                                 | have openings set within flat arches and the top storey has semicircular             |
|         |                                 | arched fenestrations. The bays are divided by striated vertical bands of             |
|         |                                 | masonry. Some of the bays are slightly projected outwards from the building          |
|         |                                 | line. These bays are flanked by a pair of slender round stone columns with           |
|         |                                 | carved Corinthian capitals and rising to a height of 2 floors. The facade is         |
|         |                                 | accented at corners by round bays with projecting balconies and overhangs.           |
|         |                                 | The elevation along August Kranti Marg has considerably transformed due to           |
|         |                                 | the presence of a line of retail stores and commercial establishments at the         |
|         |                                 | ground level and metal grills added to upper floor openings.                         |
| 5.3     | Intrinsic                       | Character Defining Elements                                                          |
| 5.5     | HILIHISIC                       | External                                                                             |
|         |                                 |                                                                                      |
|         |                                 | Urban edge accentuated with rounded cantilevered balconies on the corner,            |
|         |                                 | stucco pilasters, slender Corinthian columns, semi-circular and segmental            |
|         |                                 | arched openings, decorative parapet, jalis and stone brackets                        |
|         |                                 | Internal Timber stainess with descretive never nexts                                 |
| <i></i> | Value Classification            | Timber staircase with decorative newel posts                                         |
| 5.4     | Value Classification            | Existing Grade: Grade III Recommended Grade: Grade III                               |
|         |                                 | A(arc), A(cul), B(per), B(des), B(uu), I(sce), C(seh)                                |
|         |                                 | The building has architectural value with its massive façade. Housing one of         |
|         |                                 | the first hostels and library for students of the Jain community with a temple       |
|         |                                 | as well, it is also a culturally significant structure in terms of the period it was |
|         |                                 | built in, its design and usage.                                                      |
|         |                                 | This building and the intersection that it forms, along with the historic August     |
|         |                                 | Kranti Maidan on one side, is a major focal point along August Kranti Marg. It       |
|         |                                 | is especially visible when approached from Nana Chowk.                               |
| 6.0     |                                 | TOPOGRAPHY                                                                           |
| 6.1     | Floors                          | Ground + 3 upper                                                                     |
|         |                                 | 11                                                                                   |
| 7.0     |                                 | CONSTRUCTION                                                                         |
| 7.1     | Plinth                          | The plinth is constructed in Malad stone.                                            |
| 7.2     | Walls                           | The walls are constructed of load-bearing brick masonry.                             |
| 7.3     | Floor                           | The floors are timber framed.                                                        |
| 7.4     | Stairs                          | The staircases are timber framed.                                                    |
| 7.5     | Openings                        | Brick lined fenestrations, some arched, timber framed windows inset with             |
|         |                                 | wooden shutters and glass panels.                                                    |
| 7.6     | Roofing                         | Flat timber framed roof with a terrace.                                              |
| 7.7     | Articulation                    | Long brick pilasters with rusticated finish and round stone columns with             |
|         |                                 | carved capitals and bases on the façade.                                             |
|         |                                 | Curved corner stone balconies with paneled brick parapet walls and carved            |
|         |                                 | stone railings.                                                                      |
|         |                                 | Ornamental stone parapet wall and overhang at the terrace level supported            |
|         |                                 | by stone brackets imitating wooden joist ends.                                       |
| 7.8     | Finishes                        | Plastered external walls with horizontal grooves; internal walls are painted         |
| 7.9     | Interiors (Movable & Immovable) | The interiors have been altered extensively and do not conform to any style          |
|         |                                 | or genre.                                                                            |
| 7.10    | Compound/Fence/Gate             | All the four blocks have arched entrances with various modern gates.                 |

| 368  | SHRI MAHAVIR JAIN VIDYAL                         | AYA                                                                                                                                                                                                                                                                                                                                                                                                                                                                                                                                                                                                                       |  |
|------|--------------------------------------------------|---------------------------------------------------------------------------------------------------------------------------------------------------------------------------------------------------------------------------------------------------------------------------------------------------------------------------------------------------------------------------------------------------------------------------------------------------------------------------------------------------------------------------------------------------------------------------------------------------------------------------|--|
| 7.11 | Curtilege/ Unbuilt space/out buildings/landscape | None                                                                                                                                                                                                                                                                                                                                                                                                                                                                                                                                                                                                                      |  |
| 8.0  |                                                  | SERVICES & UTILITIES                                                                                                                                                                                                                                                                                                                                                                                                                                                                                                                                                                                                      |  |
| 8.1  | Lighting                                         | Electric light fixtures and natural light                                                                                                                                                                                                                                                                                                                                                                                                                                                                                                                                                                                 |  |
| 8.2  | Ventilation                                      | Ceiling and wall-mounted electric fans, air-conditioning units and natural ventilation through windows and balconies                                                                                                                                                                                                                                                                                                                                                                                                                                                                                                      |  |
| 8.3  | Electricity                                      | Electricity is supplied by the B.E.S.T.                                                                                                                                                                                                                                                                                                                                                                                                                                                                                                                                                                                   |  |
| 8.4  | Water Supply                                     | Water supply is provided by the B.M.C.                                                                                                                                                                                                                                                                                                                                                                                                                                                                                                                                                                                    |  |
| 8.5  | Drainage (Plumbing and sanitation)               | Rainwater downtake pipes drain the water from the tiled roof. Water supply pipes and soil pipes are connected to the toilet and wash areas.                                                                                                                                                                                                                                                                                                                                                                                                                                                                               |  |
| 8.6  | Fire Precaution                                  | None                                                                                                                                                                                                                                                                                                                                                                                                                                                                                                                                                                                                                      |  |
| 8.7  | Other (HVAC/BMC/Security<br>Systems)             | None                                                                                                                                                                                                                                                                                                                                                                                                                                                                                                                                                                                                                      |  |
| 9.0  |                                                  | CONDITION                                                                                                                                                                                                                                                                                                                                                                                                                                                                                                                                                                                                                 |  |
| 9.1  | Plinth                                           | Condition of the plinth is not good as discolouration due to rising damp is seen externally.                                                                                                                                                                                                                                                                                                                                                                                                                                                                                                                              |  |
| 9.2  | Walls                                            | Discoloration, peeling of plaster and surface damage due to the water seepage and ficus growth is seen on external walls.                                                                                                                                                                                                                                                                                                                                                                                                                                                                                                 |  |
| 9.3  | Floor                                            | The floors are free from all visible structural defects.                                                                                                                                                                                                                                                                                                                                                                                                                                                                                                                                                                  |  |
| 9.4  | Stairs                                           | Condition of the staircase is fairly good though some of the treads are worn out and in need of repairs.                                                                                                                                                                                                                                                                                                                                                                                                                                                                                                                  |  |
| 9.5  | Openings                                         | Mostly in a fairly good condition on the Block D but some of the openings including balconies have been completely transformed by addition of aluminum sliding windows and window A.C. units on the other blocks. Broken window frames on Block B.                                                                                                                                                                                                                                                                                                                                                                        |  |
| 9.6  | Roofing                                          | Requires annual maintenance including water-proofing treatment.                                                                                                                                                                                                                                                                                                                                                                                                                                                                                                                                                           |  |
| 9.7  | Articulation & Finishes                          | Some details are hidden by signboards or shutters, have been broken or show cracks and damage.                                                                                                                                                                                                                                                                                                                                                                                                                                                                                                                            |  |
| 9.8  | Services                                         | Need to be upgraded as many of the downtake pipes have corroded.                                                                                                                                                                                                                                                                                                                                                                                                                                                                                                                                                          |  |
| 9.9  | Outbuildings                                     | Not applicable                                                                                                                                                                                                                                                                                                                                                                                                                                                                                                                                                                                                            |  |
| 9.10 | Overall Condition                                | The building is in a weakened condition with many areas requiring structural consolidation, replastering of external wall, repair of damaged openings and other general maintenance work.  Maintenance level: Fairly good in Block C & D, but poor in Block A & B                                                                                                                                                                                                                                                                                                                                                         |  |
| 10.0 |                                                  | TRANSFORMATION                                                                                                                                                                                                                                                                                                                                                                                                                                                                                                                                                                                                            |  |
| 10.1 | Form                                             | None                                                                                                                                                                                                                                                                                                                                                                                                                                                                                                                                                                                                                      |  |
| 10.2 | Structure                                        | None                                                                                                                                                                                                                                                                                                                                                                                                                                                                                                                                                                                                                      |  |
| 10.3 | Articulation & Finishes                          | The ground floor of the building is completed altered due to the presence of retail shops and commercial establishments. Incongruous additions like shop tin chajjas, signboards, shutters, counters, shelving etc. hide the details and mar the building façade. Arches and other openings have been enclosed, rolling shutters added.  Metal grills and jalis on the openings completely hide original details and mar the façade. Window A.C. units have been placed on the external building wall with complete disregard for the elevation aesthetics. Other modern accretions on the facades include clothes lines. |  |