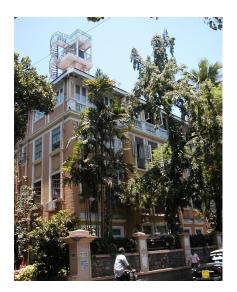

| 369 | RAGHAVJI ROAD PRECIN      | СТ                                                                                                                                                                                                                                                                                                                                                                                                                                                                                                                                                                                                                                                                                                                                                                                                                                                                                                                     |
|-----|---------------------------|------------------------------------------------------------------------------------------------------------------------------------------------------------------------------------------------------------------------------------------------------------------------------------------------------------------------------------------------------------------------------------------------------------------------------------------------------------------------------------------------------------------------------------------------------------------------------------------------------------------------------------------------------------------------------------------------------------------------------------------------------------------------------------------------------------------------------------------------------------------------------------------------------------------------|
|     |                           | precinct. The area forms significant corner buildings of outstanding value, both on outer and inner corner plots in the area.  The architectural character of the building has undergone a certain degree of change in the certain past, while retaining a significant portion worthy of preservation.                                                                                                                                                                                                                                                                                                                                                                                                                                                                                                                                                                                                                 |
| 5.2 | Architectural Description | Planning Most of the buildings in Raghavji road precinct are ground + upper 3/4/5 storey blocks containing apartments. All these buildings follow similar characteristics in style and planning for example the style that the buildings follow are Hybrid Vernacular along with Art Deco and almost have the planning like having marginal side open spaces and the front abutting directly into the pavements. Separated by a distinctive staircase block present in between the structure, projecting continuous balconies, receding top floors and sloping tiled roofs form the essential architectural vocabulary of the area. The façades have two sets of storied balconies symmetrically arranged and the buildings can be accessed directly from the road.  Stylistic Classification                                                                                                                          |
|     |                           | Out of the 8 buildings within the demarcated precinct, 3 are in the Art Deco style with external stone walls, curved cantilevered concrete balconies and Art Deco metal railings.  4 buildings are in a hybrid vernacular style with timber framed balconies projecting out of stone building facades, stained glass drop fascia, decorative cornice bands, entrance emphasized by a projected band of architrave with keystone pointing.  At the head of the Raghavji Road, facing August Kranti Marg is a rounded corner building in a hybrid Colonial style with a corner dome, projecting stone balconies and neo-Classic fenestrations.                                                                                                                                                                                                                                                                           |
| 5.3 | Intrinsic                 | Character Defining Elements External                                                                                                                                                                                                                                                                                                                                                                                                                                                                                                                                                                                                                                                                                                                                                                                                                                                                                   |
| 5.4 | Value Classification      | Uniformly balconied facades gives the ensemble a special unique character  Existing Grade: Grade III Recommended Grade: Grade III  A (arc), B(per), B(des), E, F, G(grp), I(sce)  The groups of buildings in this precinct have considerable architectural value with many of them being built in the 1930s Art Deco period and some in the 1920s hybrid vernacular style. The most striking features are the cantilevered balcony element protruding from each of the facades and the uniform height and scale of all the buildings, making up the unique streetscape along a sloping sight line.  Grade III (For street vistas)  1. Krishna Kunj  Location: Raghavji road  No of floors: G + 4  Architectural style: Art Deco  Special features: Apartment block abutting Raghavji road designed in art deco style. Concave façade and the rounded corners and simple railing are remarkable features of the façade. |

| 369          | 369 RAGHAVJI ROAD PRECINCT                       |                                                                                                                                              |  |  |
|--------------|--------------------------------------------------|----------------------------------------------------------------------------------------------------------------------------------------------|--|--|
|              |                                                  | 7. Botiwala Building                                                                                                                         |  |  |
|              |                                                  | Location : Raghavji road                                                                                                                     |  |  |
|              |                                                  | No of floors: G + 4                                                                                                                          |  |  |
|              |                                                  | Architectural style: Hybrid (Vernacular + Art Deco)                                                                                          |  |  |
|              |                                                  | Special features: Residential building with shops on ground floor located                                                                    |  |  |
|              |                                                  | at the junction of August Kranti Marg and Raghavji road. Façade articulation in Colonial (Edwardian) style with stucco moldings, cornice     |  |  |
|              |                                                  | bands and cornice balconies supported by decorative brackets. Typical                                                                        |  |  |
|              |                                                  | example of corner building with the rounded corner highlighted by                                                                            |  |  |
|              |                                                  | elaborate ornamentation and a dome.                                                                                                          |  |  |
|              |                                                  |                                                                                                                                              |  |  |
| 6.0          |                                                  | TOPOGRAPHY                                                                                                                                   |  |  |
| 6.1          | Floors                                           | Ground and 3 to 5 upper floors                                                                                                               |  |  |
|              |                                                  |                                                                                                                                              |  |  |
| 7.0          |                                                  | CONSTRUCTION                                                                                                                                 |  |  |
| 7.1          | Plinth                                           | The plinths are constructed of Malad stone masonry work.                                                                                     |  |  |
| 7.2          | Walls                                            | The walls are constructed of load-bearing Malad stone or brick masonry.                                                                      |  |  |
| 7.3          | Floor                                            | The floors are timber framed or reinforced cement concrete slabs.                                                                            |  |  |
| 7.4          | Stairs                                           | The staircases are timber framed or reinforced cement concrete.                                                                              |  |  |
| 7.5          | Openings                                         | Stone or brick lined fenestrations with timber framed windows inset with                                                                     |  |  |
|              |                                                  | wooden shutters and glass panels. Timber balconies with Art deco features                                                                    |  |  |
| 7.6          | Doofing                                          | along with Art Deco RCC balconies.  Flat timber framed or cement concrete slab roofs.                                                        |  |  |
| 7.6          | Roofing Articulation                             | The most striking feature of the entire streetscape is the cantilevered balcony                                                              |  |  |
| 1.1          | Articulation                                     | element protruding from each of the facades. Whether on Art Deco buildings                                                                   |  |  |
|              |                                                  | where the railings on the curving RCC balconies are in typical Art Deco                                                                      |  |  |
|              |                                                  | geometric designs and motifs, or elegant timber balconies on vernacular                                                                      |  |  |
|              |                                                  | style buildings which have cast iron or timber railings and coloured glass                                                                   |  |  |
|              |                                                  | panels-the balconies present on all building fronts on this sloping road gives                                                               |  |  |
|              |                                                  | it, its unique character.                                                                                                                    |  |  |
|              |                                                  | Ornamental limestone plaster work on the facades accentuating the                                                                            |  |  |
|              |                                                  | fenestrations including building entrances and windows is another distinctive                                                                |  |  |
|              |                                                  | feature of the buildings of Raghavji Road precinct.                                                                                          |  |  |
| 7.8          | Finishes                                         | The external walls are plastered and painted or have exposed stone work.                                                                     |  |  |
| 7.9          | Interiors(Movable&Immovable)                     | The interiors have been altered extensively by the tenants and hence none of                                                                 |  |  |
| 7 10         | Compound/Fonce/Cate                              | the original finishes remain.  The buildings are deviced of and compound wall or fonce or gate.                                              |  |  |
| 7.10<br>7.11 | Compound/Fence/Gate Curtilege/ Unbuilt space/out | The buildings are devoid of and compound wall or fence or gate  The buildings are planned narrowly and close to each other hence there is no |  |  |
| ' · · · ·    | buildings/landscape                              | space for landscape or out buildings                                                                                                         |  |  |
|              | buildings/landscaps                              | opado for fariadoapo or out ballaringo                                                                                                       |  |  |
| 8.0          |                                                  | SERVICES & UTILITIES                                                                                                                         |  |  |
| 8.1          | Lighting                                         | Electric light fixtures and natural light                                                                                                    |  |  |
| 8.2          | Ventilation                                      | Ceiling and wall-mounted electric fans, air-conditioning units and natural                                                                   |  |  |
|              |                                                  | ventilation through windows and balconies                                                                                                    |  |  |
| 8.3          | Electricity                                      | Electricity is supplied by the B.E.S.T.                                                                                                      |  |  |
| 8.4          | Water Supply                                     | Water supply is provided by the B.M.C.                                                                                                       |  |  |
| 8.5          | Drainage (Plumbing and sanitation)               | Rainwater down take pipes drains the water from the tiled roof. Water supply                                                                 |  |  |
|              |                                                  | pipes and soil pipes are connected to the toilet and wash areas.                                                                             |  |  |