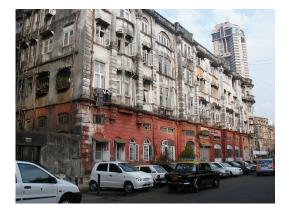

| 368        | SHRI MAHAVIR JAIN VIDYAL    | AYA                                                                            |
|------------|-----------------------------|--------------------------------------------------------------------------------|
| 1000       | Common Ref n                | no: 2005/GII/368                                                               |
| CAR        | Card No.: 51                |                                                                                |
| Sport Dece | Ward (Part): D              | 3.09                                                                           |
|            | CS No.: 1/556               | WALIA RANK                                                                     |
|            | Plot Area: 192              | 3.09                                                                           |
|            | B U Area: NA                | (40)                                                                           |
|            | Date: 31st Dece             | ember 04                                                                       |
|            | Record by: Abh              |                                                                                |
|            | Review by: Ais              | hwarva Tinnis SHRI MAHAVIR JAIN                                                |
|            |                             | ixt:AB                                                                         |
|            | Photo Ref: 368              |                                                                                |
| 1.0        |                             | DENOMINATION                                                                   |
| 1.1        | Name of Premises            | Shri Mahavir Jain Vidyalaya                                                    |
| 1.2        | Earlier Name                | Same                                                                           |
| 1.3        | Built In                    | Early 20th century Extension Date(if any) none                                 |
| 1.0        | Dant III                    | Extension Bate(ii arry) none                                                   |
| 2.0        |                             | ACCESS ROADS                                                                   |
| 2.1        | Main                        | August Kranti Marg                                                             |
| 2.2        | Subsidiary                  | Tejpal Road                                                                    |
| 2.2        | Cabolalary                  | rojparrodd                                                                     |
| 3.0        |                             | OWNERSHIP PATTERN                                                              |
| 3.1        | Present                     | Shri Mahavir Jain Vidyalaya                                                    |
| 3.2        | Past                        | Same                                                                           |
| 3.3        | Status                      | Trust                                                                          |
| 0.0        | Cidido                      | Trust                                                                          |
| 4.0        |                             | USE                                                                            |
| 4.1        | Present                     | Mixed use - Religious, educational, residential and commercial                 |
|            | 1.1999.11                   | (Jain library, temple, hostel and some commercial uses on the ground level     |
|            |                             | along August Kranti Marg).                                                     |
| 4.2        | Past                        | Same                                                                           |
| 4.3        | Usage                       | Mostly regular, some portions are disused                                      |
|            |                             |                                                                                |
| 5.0        |                             | SIGNIFICANCE & VALUE CLASSIFICATION                                            |
| 5.1        | Townscape (Natural/Manmade) | The building has a very long façade along August Kranti Marg, Tejpal Road      |
|            | (                           | and a corner elevation at the Gowalia Tank intersection. It overlooks the      |
|            |                             | August Kranti Maidan and has an imposing presence on the intersection.         |
| 5.2        | Architectural Description   | Planning                                                                       |
|            |                             | Large archways in the centre of each of the blocks leads into entrance lobby.  |
|            |                             | From here, staircases lead to the upper floors that have narrow verandahs      |
|            |                             | from where the individual residences can be entered.                           |
|            |                             | Stylistic Classification                                                       |
|            |                             | This Colonial style building has a large footprint with 4 elevations, and is   |
|            |                             | divided into 4 blocks (Block A – at rear, Blocks B – along August Kranti       |
|            |                             | Marg, Block C – at the Gowalia Tank intersection and Block D – along Tejpal    |
|            |                             | Road).                                                                         |
|            |                             | The ground floor of all the blocks is greater in height than all the upper 3   |
|            |                             | floors. This level has arched openings, sometimes with verandahs and           |
|            |                             | rectangular slits above for light and ventilation. The brick masonry work is   |
|            |                             | Toolaring that only work to high and vortification. The brick maconing work to |

| 369 | RAGHAVJI ROAD PRECIN      | СТ                                                                                                                                                                                                                                                                                                                                                                                                                                                                                                                                                                                                                                                                                                                                                                                                                                                                                                                     |
|-----|---------------------------|------------------------------------------------------------------------------------------------------------------------------------------------------------------------------------------------------------------------------------------------------------------------------------------------------------------------------------------------------------------------------------------------------------------------------------------------------------------------------------------------------------------------------------------------------------------------------------------------------------------------------------------------------------------------------------------------------------------------------------------------------------------------------------------------------------------------------------------------------------------------------------------------------------------------|
|     |                           | precinct. The area forms significant corner buildings of outstanding value, both on outer and inner corner plots in the area.  The architectural character of the building has undergone a certain degree of change in the certain past, while retaining a significant portion worthy of preservation.                                                                                                                                                                                                                                                                                                                                                                                                                                                                                                                                                                                                                 |
| 5.2 | Architectural Description | Planning Most of the buildings in Raghavji road precinct are ground + upper 3/4/5 storey blocks containing apartments. All these buildings follow similar characteristics in style and planning for example the style that the buildings follow are Hybrid Vernacular along with Art Deco and almost have the planning like having marginal side open spaces and the front abutting directly into the pavements. Separated by a distinctive staircase block present in between the structure, projecting continuous balconies, receding top floors and sloping tiled roofs form the essential architectural vocabulary of the area. The façades have two sets of storied balconies symmetrically arranged and the buildings can be accessed directly from the road.  Stylistic Classification                                                                                                                          |
|     |                           | Out of the 8 buildings within the demarcated precinct, 3 are in the Art Deco style with external stone walls, curved cantilevered concrete balconies and Art Deco metal railings.  4 buildings are in a hybrid vernacular style with timber framed balconies projecting out of stone building facades, stained glass drop fascia, decorative cornice bands, entrance emphasized by a projected band of architrave with keystone pointing.  At the head of the Raghavji Road, facing August Kranti Marg is a rounded corner building in a hybrid Colonial style with a corner dome, projecting stone balconies and neo-Classic fenestrations.                                                                                                                                                                                                                                                                           |
| 5.3 | Intrinsic                 | Character Defining Elements External                                                                                                                                                                                                                                                                                                                                                                                                                                                                                                                                                                                                                                                                                                                                                                                                                                                                                   |
| 5.4 | Value Classification      | Uniformly balconied facades gives the ensemble a special unique character  Existing Grade: Grade III Recommended Grade: Grade III  A (arc), B(per), B(des), E, F, G(grp), I(sce)  The groups of buildings in this precinct have considerable architectural value with many of them being built in the 1930s Art Deco period and some in the 1920s hybrid vernacular style. The most striking features are the cantilevered balcony element protruding from each of the facades and the uniform height and scale of all the buildings, making up the unique streetscape along a sloping sight line.  Grade III (For street vistas)  1. Krishna Kunj  Location: Raghavji road  No of floors: G + 4  Architectural style: Art Deco  Special features: Apartment block abutting Raghavji road designed in art deco style. Concave façade and the rounded corners and simple railing are remarkable features of the façade. |