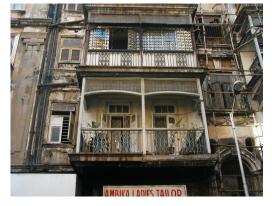

| 368        | SHRI MAHAVIR JAIN VIDYAL    | AYA                                                                            |
|------------|-----------------------------|--------------------------------------------------------------------------------|
| 1000       | Common Ref n                | no: 2005/GII/368                                                               |
| CAR        | Card No.: 51                |                                                                                |
| Sport Dece | Ward (Part): D              | 3.09                                                                           |
|            | CS No.: 1/556               | WALIA RANK                                                                     |
|            | Plot Area: 192              | 3.09                                                                           |
|            | B U Area: NA                | (40)                                                                           |
|            | Date: 31st Dece             | ember 04                                                                       |
|            | Record by: Abh              |                                                                                |
|            | Review by: Ais              | hwarva Tinnis SHRI MAHAVIR JAIN                                                |
|            |                             | ixt:AB                                                                         |
|            | Photo Ref: 368              |                                                                                |
| 1.0        |                             | DENOMINATION                                                                   |
| 1.1        | Name of Premises            | Shri Mahavir Jain Vidyalaya                                                    |
| 1.2        | Earlier Name                | Same                                                                           |
| 1.3        | Built In                    | Early 20th century Extension Date(if any) none                                 |
| 1.0        | Dant III                    | Extension Bate(ii arry) none                                                   |
| 2.0        |                             | ACCESS ROADS                                                                   |
| 2.1        | Main                        | August Kranti Marg                                                             |
| 2.2        | Subsidiary                  | Tejpal Road                                                                    |
| 2.2        | Cabolalary                  | rojparrodd                                                                     |
| 3.0        |                             | OWNERSHIP PATTERN                                                              |
| 3.1        | Present                     | Shri Mahavir Jain Vidyalaya                                                    |
| 3.2        | Past                        | Same                                                                           |
| 3.3        | Status                      | Trust                                                                          |
| 0.0        | Cidido                      | Trust                                                                          |
| 4.0        |                             | USE                                                                            |
| 4.1        | Present                     | Mixed use - Religious, educational, residential and commercial                 |
|            | 1.1999.11                   | (Jain library, temple, hostel and some commercial uses on the ground level     |
|            |                             | along August Kranti Marg).                                                     |
| 4.2        | Past                        | Same                                                                           |
| 4.3        | Usage                       | Mostly regular, some portions are disused                                      |
|            |                             |                                                                                |
| 5.0        |                             | SIGNIFICANCE & VALUE CLASSIFICATION                                            |
| 5.1        | Townscape (Natural/Manmade) | The building has a very long façade along August Kranti Marg, Tejpal Road      |
|            | (                           | and a corner elevation at the Gowalia Tank intersection. It overlooks the      |
|            |                             | August Kranti Maidan and has an imposing presence on the intersection.         |
| 5.2        | Architectural Description   | Planning                                                                       |
|            |                             | Large archways in the centre of each of the blocks leads into entrance lobby.  |
|            |                             | From here, staircases lead to the upper floors that have narrow verandahs      |
|            |                             | from where the individual residences can be entered.                           |
|            |                             | Stylistic Classification                                                       |
|            |                             | This Colonial style building has a large footprint with 4 elevations, and is   |
|            |                             | divided into 4 blocks (Block A – at rear, Blocks B – along August Kranti       |
|            |                             | Marg, Block C – at the Gowalia Tank intersection and Block D – along Tejpal    |
|            |                             | Road).                                                                         |
|            |                             | The ground floor of all the blocks is greater in height than all the upper 3   |
|            |                             | floors. This level has arched openings, sometimes with verandahs and           |
|            |                             | rectangular slits above for light and ventilation. The brick masonry work is   |
|            |                             | Toolaring that only work to high and vortification. The brick maconing work to |

| 368     | SHRI MAHAVIR JAIN VIDYAL        | _AYA                                                                                 |
|---------|---------------------------------|--------------------------------------------------------------------------------------|
|         |                                 | finished with horizontal lines in the external plaster.                              |
|         |                                 | The upper storeys are divided into numerous bays the first and second floors         |
|         |                                 | have openings set within flat arches and the top storey has semicircular             |
|         |                                 | arched fenestrations. The bays are divided by striated vertical bands of             |
|         |                                 | masonry. Some of the bays are slightly projected outwards from the building          |
|         |                                 | line. These bays are flanked by a pair of slender round stone columns with           |
|         |                                 | carved Corinthian capitals and rising to a height of 2 floors. The facade is         |
|         |                                 | accented at corners by round bays with projecting balconies and overhangs.           |
|         |                                 | The elevation along August Kranti Marg has considerably transformed due to           |
|         |                                 | the presence of a line of retail stores and commercial establishments at the         |
|         |                                 | ground level and metal grills added to upper floor openings.                         |
| 5.3     | Intrinsic                       | Character Defining Elements                                                          |
| 5.5     | HILIHISIC                       | External                                                                             |
|         |                                 |                                                                                      |
|         |                                 | Urban edge accentuated with rounded cantilevered balconies on the corner,            |
|         |                                 | stucco pilasters, slender Corinthian columns, semi-circular and segmental            |
|         |                                 | arched openings, decorative parapet, jalis and stone brackets                        |
|         |                                 | Internal Timber stainess with descretive never nexts                                 |
| <i></i> | Value Classification            | Timber staircase with decorative newel posts                                         |
| 5.4     | Value Classification            | Existing Grade: Grade III Recommended Grade: Grade III                               |
|         |                                 | A(arc), A(cul), B(per), B(des), B(uu), I(sce), C(seh)                                |
|         |                                 | The building has architectural value with its massive façade. Housing one of         |
|         |                                 | the first hostels and library for students of the Jain community with a temple       |
|         |                                 | as well, it is also a culturally significant structure in terms of the period it was |
|         |                                 | built in, its design and usage.                                                      |
|         |                                 | This building and the intersection that it forms, along with the historic August     |
|         |                                 | Kranti Maidan on one side, is a major focal point along August Kranti Marg. It       |
|         |                                 | is especially visible when approached from Nana Chowk.                               |
| 6.0     |                                 | TOPOGRAPHY                                                                           |
| 6.1     | Floors                          | Ground + 3 upper                                                                     |
|         |                                 | 11                                                                                   |
| 7.0     |                                 | CONSTRUCTION                                                                         |
| 7.1     | Plinth                          | The plinth is constructed in Malad stone.                                            |
| 7.2     | Walls                           | The walls are constructed of load-bearing brick masonry.                             |
| 7.3     | Floor                           | The floors are timber framed.                                                        |
| 7.4     | Stairs                          | The staircases are timber framed.                                                    |
| 7.5     | Openings                        | Brick lined fenestrations, some arched, timber framed windows inset with             |
|         |                                 | wooden shutters and glass panels.                                                    |
| 7.6     | Roofing                         | Flat timber framed roof with a terrace.                                              |
| 7.7     | Articulation                    | Long brick pilasters with rusticated finish and round stone columns with             |
|         |                                 | carved capitals and bases on the façade.                                             |
|         |                                 | Curved corner stone balconies with paneled brick parapet walls and carved            |
|         |                                 | stone railings.                                                                      |
|         |                                 | Ornamental stone parapet wall and overhang at the terrace level supported            |
|         |                                 | by stone brackets imitating wooden joist ends.                                       |
| 7.8     | Finishes                        | Plastered external walls with horizontal grooves; internal walls are painted         |
| 7.9     | Interiors (Movable & Immovable) | The interiors have been altered extensively and do not conform to any style          |
|         |                                 | or genre.                                                                            |
| 7.10    | Compound/Fence/Gate             | All the four blocks have arched entrances with various modern gates.                 |