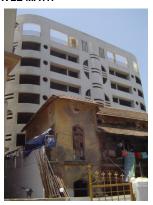

| 368        | SHRI MAHAVIR JAIN VIDYAL    | AYA                                                                            |
|------------|-----------------------------|--------------------------------------------------------------------------------|
| 1000       | Common Ref n                | no: 2005/GII/368                                                               |
| CAR        | Card No.: 51                |                                                                                |
| Sport Dece | Ward (Part): D              | 3.09                                                                           |
|            | CS No.: 1/556               | WALIA RANK                                                                     |
|            | Plot Area: 192              | 3.09                                                                           |
|            | B U Area: NA                | (40)                                                                           |
|            | Date: 31st Dece             | ember 04                                                                       |
|            | Record by: Abh              |                                                                                |
|            | Review by: Ais              | hwarva Tinnis SHRI MAHAVIR JAIN                                                |
|            |                             | ixt:AB                                                                         |
|            | Photo Ref: 368              |                                                                                |
| 1.0        |                             | DENOMINATION                                                                   |
| 1.1        | Name of Premises            | Shri Mahavir Jain Vidyalaya                                                    |
| 1.2        | Earlier Name                | Same                                                                           |
| 1.3        | Built In                    | Early 20th century Extension Date(if any) none                                 |
| 1.0        | Dant III                    | Extension Bate(ii arry) none                                                   |
| 2.0        |                             | ACCESS ROADS                                                                   |
| 2.1        | Main                        | August Kranti Marg                                                             |
| 2.2        | Subsidiary                  | Tejpal Road                                                                    |
| 2.2        | Cabolalary                  | rojparrodd                                                                     |
| 3.0        |                             | OWNERSHIP PATTERN                                                              |
| 3.1        | Present                     | Shri Mahavir Jain Vidyalaya                                                    |
| 3.2        | Past                        | Same                                                                           |
| 3.3        | Status                      | Trust                                                                          |
| 0.0        | Cidido                      | Trust                                                                          |
| 4.0        |                             | USE                                                                            |
| 4.1        | Present                     | Mixed use - Religious, educational, residential and commercial                 |
|            | 1.1999.11                   | (Jain library, temple, hostel and some commercial uses on the ground level     |
|            |                             | along August Kranti Marg).                                                     |
| 4.2        | Past                        | Same                                                                           |
| 4.3        | Usage                       | Mostly regular, some portions are disused                                      |
|            |                             |                                                                                |
| 5.0        |                             | SIGNIFICANCE & VALUE CLASSIFICATION                                            |
| 5.1        | Townscape (Natural/Manmade) | The building has a very long façade along August Kranti Marg, Tejpal Road      |
|            | (                           | and a corner elevation at the Gowalia Tank intersection. It overlooks the      |
|            |                             | August Kranti Maidan and has an imposing presence on the intersection.         |
| 5.2        | Architectural Description   | Planning                                                                       |
|            |                             | Large archways in the centre of each of the blocks leads into entrance lobby.  |
|            |                             | From here, staircases lead to the upper floors that have narrow verandahs      |
|            |                             | from where the individual residences can be entered.                           |
|            |                             | Stylistic Classification                                                       |
|            |                             | This Colonial style building has a large footprint with 4 elevations, and is   |
|            |                             | divided into 4 blocks (Block A – at rear, Blocks B – along August Kranti       |
|            |                             | Marg, Block C – at the Gowalia Tank intersection and Block D – along Tejpal    |
|            |                             | Road).                                                                         |
|            |                             | The ground floor of all the blocks is greater in height than all the upper 3   |
|            |                             | floors. This level has arched openings, sometimes with verandahs and           |
|            |                             | rectangular slits above for light and ventilation. The brick masonry work is   |
|            |                             | Toolaring that only work to high and vortification. The brick maconing work to |