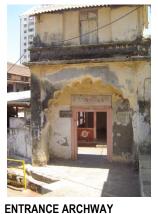

| 368  | SHRI MAHAVIR JAIN VIDYAL                         | AYA                                                                                                                                                                                                                                                                                                                                                                                                                                                                                                                                                                                                                       |  |
|------|--------------------------------------------------|---------------------------------------------------------------------------------------------------------------------------------------------------------------------------------------------------------------------------------------------------------------------------------------------------------------------------------------------------------------------------------------------------------------------------------------------------------------------------------------------------------------------------------------------------------------------------------------------------------------------------|--|
| 7.11 | Curtilege/ Unbuilt space/out buildings/landscape | None                                                                                                                                                                                                                                                                                                                                                                                                                                                                                                                                                                                                                      |  |
| 8.0  |                                                  | SERVICES & UTILITIES                                                                                                                                                                                                                                                                                                                                                                                                                                                                                                                                                                                                      |  |
| 8.1  | Lighting                                         | Electric light fixtures and natural light                                                                                                                                                                                                                                                                                                                                                                                                                                                                                                                                                                                 |  |
| 8.2  | Ventilation                                      | Ceiling and wall-mounted electric fans, air-conditioning units and natural ventilation through windows and balconies                                                                                                                                                                                                                                                                                                                                                                                                                                                                                                      |  |
| 8.3  | Electricity                                      | Electricity is supplied by the B.E.S.T.                                                                                                                                                                                                                                                                                                                                                                                                                                                                                                                                                                                   |  |
| 8.4  | Water Supply                                     | Water supply is provided by the B.M.C.                                                                                                                                                                                                                                                                                                                                                                                                                                                                                                                                                                                    |  |
| 8.5  | Drainage (Plumbing and sanitation)               | Rainwater downtake pipes drain the water from the tiled roof. Water supply pipes and soil pipes are connected to the toilet and wash areas.                                                                                                                                                                                                                                                                                                                                                                                                                                                                               |  |
| 8.6  | Fire Precaution                                  | None                                                                                                                                                                                                                                                                                                                                                                                                                                                                                                                                                                                                                      |  |
| 8.7  | Other (HVAC/BMC/Security<br>Systems)             | None                                                                                                                                                                                                                                                                                                                                                                                                                                                                                                                                                                                                                      |  |
| 9.0  |                                                  | CONDITION                                                                                                                                                                                                                                                                                                                                                                                                                                                                                                                                                                                                                 |  |
| 9.1  | Plinth                                           | Condition of the plinth is not good as discolouration due to rising damp is seen externally.                                                                                                                                                                                                                                                                                                                                                                                                                                                                                                                              |  |
| 9.2  | Walls                                            | Discoloration, peeling of plaster and surface damage due to the water seepage and ficus growth is seen on external walls.                                                                                                                                                                                                                                                                                                                                                                                                                                                                                                 |  |
| 9.3  | Floor                                            | The floors are free from all visible structural defects.                                                                                                                                                                                                                                                                                                                                                                                                                                                                                                                                                                  |  |
| 9.4  | Stairs                                           | Condition of the staircase is fairly good though some of the treads are worn out and in need of repairs.                                                                                                                                                                                                                                                                                                                                                                                                                                                                                                                  |  |
| 9.5  | Openings                                         | Mostly in a fairly good condition on the Block D but some of the openings including balconies have been completely transformed by addition of aluminum sliding windows and window A.C. units on the other blocks. Broken window frames on Block B.                                                                                                                                                                                                                                                                                                                                                                        |  |
| 9.6  | Roofing                                          | Requires annual maintenance including water-proofing treatment.                                                                                                                                                                                                                                                                                                                                                                                                                                                                                                                                                           |  |
| 9.7  | Articulation & Finishes                          | Some details are hidden by signboards or shutters, have been broken or show cracks and damage.                                                                                                                                                                                                                                                                                                                                                                                                                                                                                                                            |  |
| 9.8  | Services                                         | Need to be upgraded as many of the downtake pipes have corroded.                                                                                                                                                                                                                                                                                                                                                                                                                                                                                                                                                          |  |
| 9.9  | Outbuildings                                     | Not applicable                                                                                                                                                                                                                                                                                                                                                                                                                                                                                                                                                                                                            |  |
| 9.10 | Overall Condition                                | The building is in a weakened condition with many areas requiring structural consolidation, replastering of external wall, repair of damaged openings and other general maintenance work.  Maintenance level: Fairly good in Block C & D, but poor in Block A & B                                                                                                                                                                                                                                                                                                                                                         |  |
| 10.0 |                                                  | TRANSFORMATION                                                                                                                                                                                                                                                                                                                                                                                                                                                                                                                                                                                                            |  |
| 10.1 | Form                                             | None                                                                                                                                                                                                                                                                                                                                                                                                                                                                                                                                                                                                                      |  |
| 10.2 | Structure                                        | None                                                                                                                                                                                                                                                                                                                                                                                                                                                                                                                                                                                                                      |  |
| 10.3 | Articulation & Finishes                          | The ground floor of the building is completed altered due to the presence of retail shops and commercial establishments. Incongruous additions like shop tin chajjas, signboards, shutters, counters, shelving etc. hide the details and mar the building façade. Arches and other openings have been enclosed, rolling shutters added.  Metal grills and jalis on the openings completely hide original details and mar the façade. Window A.C. units have been placed on the external building wall with complete disregard for the elevation aesthetics. Other modern accretions on the facades include clothes lines. |  |