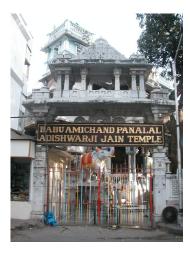

| 368     | SHRI MAHAVIR JAIN VIDYAL        | _AYA                                                                                 |
|---------|---------------------------------|--------------------------------------------------------------------------------------|
|         |                                 | finished with horizontal lines in the external plaster.                              |
|         |                                 | The upper storeys are divided into numerous bays the first and second floors         |
|         |                                 | have openings set within flat arches and the top storey has semicircular             |
|         |                                 | arched fenestrations. The bays are divided by striated vertical bands of             |
|         |                                 | masonry. Some of the bays are slightly projected outwards from the building          |
|         |                                 | line. These bays are flanked by a pair of slender round stone columns with           |
|         |                                 | carved Corinthian capitals and rising to a height of 2 floors. The facade is         |
|         |                                 | accented at corners by round bays with projecting balconies and overhangs.           |
|         |                                 | The elevation along August Kranti Marg has considerably transformed due to           |
|         |                                 | the presence of a line of retail stores and commercial establishments at the         |
|         |                                 | ground level and metal grills added to upper floor openings.                         |
| 5.3     | Intrinsic                       | Character Defining Elements                                                          |
| 5.5     | HILIHISIC                       | External                                                                             |
|         |                                 |                                                                                      |
|         |                                 | Urban edge accentuated with rounded cantilevered balconies on the corner,            |
|         |                                 | stucco pilasters, slender Corinthian columns, semi-circular and segmental            |
|         |                                 | arched openings, decorative parapet, jalis and stone brackets                        |
|         |                                 | Internal Timber stainess with descretive never nexts                                 |
| <i></i> | Value Classification            | Timber staircase with decorative newel posts                                         |
| 5.4     | Value Classification            | Existing Grade: Grade III Recommended Grade: Grade III                               |
|         |                                 | A(arc), A(cul), B(per), B(des), B(uu), I(sce), C(seh)                                |
|         |                                 | The building has architectural value with its massive façade. Housing one of         |
|         |                                 | the first hostels and library for students of the Jain community with a temple       |
|         |                                 | as well, it is also a culturally significant structure in terms of the period it was |
|         |                                 | built in, its design and usage.                                                      |
|         |                                 | This building and the intersection that it forms, along with the historic August     |
|         |                                 | Kranti Maidan on one side, is a major focal point along August Kranti Marg. It       |
|         |                                 | is especially visible when approached from Nana Chowk.                               |
| 6.0     |                                 | TOPOGRAPHY                                                                           |
| 6.1     | Floors                          | Ground + 3 upper                                                                     |
|         |                                 | 11                                                                                   |
| 7.0     |                                 | CONSTRUCTION                                                                         |
| 7.1     | Plinth                          | The plinth is constructed in Malad stone.                                            |
| 7.2     | Walls                           | The walls are constructed of load-bearing brick masonry.                             |
| 7.3     | Floor                           | The floors are timber framed.                                                        |
| 7.4     | Stairs                          | The staircases are timber framed.                                                    |
| 7.5     | Openings                        | Brick lined fenestrations, some arched, timber framed windows inset with             |
|         |                                 | wooden shutters and glass panels.                                                    |
| 7.6     | Roofing                         | Flat timber framed roof with a terrace.                                              |
| 7.7     | Articulation                    | Long brick pilasters with rusticated finish and round stone columns with             |
|         |                                 | carved capitals and bases on the façade.                                             |
|         |                                 | Curved corner stone balconies with paneled brick parapet walls and carved            |
|         |                                 | stone railings.                                                                      |
|         |                                 | Ornamental stone parapet wall and overhang at the terrace level supported            |
|         |                                 | by stone brackets imitating wooden joist ends.                                       |
| 7.8     | Finishes                        | Plastered external walls with horizontal grooves; internal walls are painted         |
| 7.9     | Interiors (Movable & Immovable) | The interiors have been altered extensively and do not conform to any style          |
|         |                                 | or genre.                                                                            |
| 7.10    | Compound/Fence/Gate             | All the four blocks have arched entrances with various modern gates.                 |

| 369 | RAGHAVJI ROAD PRECIN      | СТ                                                                                                                                                                                                                                                                                                                                                                                                                                                                                                                                                                                                                                                                                                                                                                                                                                                                                                                     |
|-----|---------------------------|------------------------------------------------------------------------------------------------------------------------------------------------------------------------------------------------------------------------------------------------------------------------------------------------------------------------------------------------------------------------------------------------------------------------------------------------------------------------------------------------------------------------------------------------------------------------------------------------------------------------------------------------------------------------------------------------------------------------------------------------------------------------------------------------------------------------------------------------------------------------------------------------------------------------|
|     |                           | precinct. The area forms significant corner buildings of outstanding value, both on outer and inner corner plots in the area.  The architectural character of the building has undergone a certain degree of change in the certain past, while retaining a significant portion worthy of preservation.                                                                                                                                                                                                                                                                                                                                                                                                                                                                                                                                                                                                                 |
| 5.2 | Architectural Description | Planning Most of the buildings in Raghavji road precinct are ground + upper 3/4/5 storey blocks containing apartments. All these buildings follow similar characteristics in style and planning for example the style that the buildings follow are Hybrid Vernacular along with Art Deco and almost have the planning like having marginal side open spaces and the front abutting directly into the pavements. Separated by a distinctive staircase block present in between the structure, projecting continuous balconies, receding top floors and sloping tiled roofs form the essential architectural vocabulary of the area. The façades have two sets of storied balconies symmetrically arranged and the buildings can be accessed directly from the road.  Stylistic Classification                                                                                                                          |
|     |                           | Out of the 8 buildings within the demarcated precinct, 3 are in the Art Deco style with external stone walls, curved cantilevered concrete balconies and Art Deco metal railings.  4 buildings are in a hybrid vernacular style with timber framed balconies projecting out of stone building facades, stained glass drop fascia, decorative cornice bands, entrance emphasized by a projected band of architrave with keystone pointing.  At the head of the Raghavji Road, facing August Kranti Marg is a rounded corner building in a hybrid Colonial style with a corner dome, projecting stone balconies and neo-Classic fenestrations.                                                                                                                                                                                                                                                                           |
| 5.3 | Intrinsic                 | Character Defining Elements External                                                                                                                                                                                                                                                                                                                                                                                                                                                                                                                                                                                                                                                                                                                                                                                                                                                                                   |
| 5.4 | Value Classification      | Uniformly balconied facades gives the ensemble a special unique character  Existing Grade: Grade III Recommended Grade: Grade III  A (arc), B(per), B(des), E, F, G(grp), I(sce)  The groups of buildings in this precinct have considerable architectural value with many of them being built in the 1930s Art Deco period and some in the 1920s hybrid vernacular style. The most striking features are the cantilevered balcony element protruding from each of the facades and the uniform height and scale of all the buildings, making up the unique streetscape along a sloping sight line.  Grade III (For street vistas)  1. Krishna Kunj  Location: Raghavji road  No of floors: G + 4  Architectural style: Art Deco  Special features: Apartment block abutting Raghavji road designed in art deco style. Concave façade and the rounded corners and simple railing are remarkable features of the façade. |