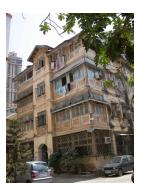

| 368        | SHRI MAHAVIR JAIN VIDYAL    | AYA                                                                            |
|------------|-----------------------------|--------------------------------------------------------------------------------|
| 1000       | Common Ref n                | no: 2005/GII/368                                                               |
| CAR        | Card No.: 51                |                                                                                |
| Sport Dece | Ward (Part): D              | 3.09                                                                           |
|            | CS No.: 1/556               | WALIA RANK                                                                     |
|            | Plot Area: 192              | 3.09                                                                           |
|            | B U Area: NA                | (40)                                                                           |
|            | Date: 31st Dece             | ember 04                                                                       |
|            | Record by: Abh              |                                                                                |
|            | Review by: Ais              | hwarva Tinnis SHRI MAHAVIR JAIN                                                |
|            |                             | ixt:AB                                                                         |
|            | Photo Ref: 368              |                                                                                |
| 1.0        |                             | DENOMINATION                                                                   |
| 1.1        | Name of Premises            | Shri Mahavir Jain Vidyalaya                                                    |
| 1.2        | Earlier Name                | Same                                                                           |
| 1.3        | Built In                    | Early 20th century Extension Date(if any) none                                 |
| 1.0        | Dant III                    | Extension Bate(ii arry) none                                                   |
| 2.0        |                             | ACCESS ROADS                                                                   |
| 2.1        | Main                        | August Kranti Marg                                                             |
| 2.2        | Subsidiary                  | Tejpal Road                                                                    |
| 2.2        | Cabolalary                  | rojparrodd                                                                     |
| 3.0        |                             | OWNERSHIP PATTERN                                                              |
| 3.1        | Present                     | Shri Mahavir Jain Vidyalaya                                                    |
| 3.2        | Past                        | Same                                                                           |
| 3.3        | Status                      | Trust                                                                          |
| 0.0        | Cidido                      | Trust                                                                          |
| 4.0        |                             | USE                                                                            |
| 4.1        | Present                     | Mixed use - Religious, educational, residential and commercial                 |
|            | 1.1999.11                   | (Jain library, temple, hostel and some commercial uses on the ground level     |
|            |                             | along August Kranti Marg).                                                     |
| 4.2        | Past                        | Same                                                                           |
| 4.3        | Usage                       | Mostly regular, some portions are disused                                      |
|            |                             |                                                                                |
| 5.0        |                             | SIGNIFICANCE & VALUE CLASSIFICATION                                            |
| 5.1        | Townscape (Natural/Manmade) | The building has a very long façade along August Kranti Marg, Tejpal Road      |
|            | (                           | and a corner elevation at the Gowalia Tank intersection. It overlooks the      |
|            |                             | August Kranti Maidan and has an imposing presence on the intersection.         |
| 5.2        | Architectural Description   | Planning                                                                       |
|            |                             | Large archways in the centre of each of the blocks leads into entrance lobby.  |
|            |                             | From here, staircases lead to the upper floors that have narrow verandahs      |
|            |                             | from where the individual residences can be entered.                           |
|            |                             | Stylistic Classification                                                       |
|            |                             | This Colonial style building has a large footprint with 4 elevations, and is   |
|            |                             | divided into 4 blocks (Block A – at rear, Blocks B – along August Kranti       |
|            |                             | Marg, Block C – at the Gowalia Tank intersection and Block D – along Tejpal    |
|            |                             | Road).                                                                         |
|            |                             | The ground floor of all the blocks is greater in height than all the upper 3   |
|            |                             | floors. This level has arched openings, sometimes with verandahs and           |
|            |                             | rectangular slits above for light and ventilation. The brick masonry work is   |
|            |                             | Toolaring that only work to high and vortification. The brick maconing work to |

| 368     | SHRI MAHAVIR JAIN VIDYAL        | _AYA                                                                                 |
|---------|---------------------------------|--------------------------------------------------------------------------------------|
|         |                                 | finished with horizontal lines in the external plaster.                              |
|         |                                 | The upper storeys are divided into numerous bays the first and second floors         |
|         |                                 | have openings set within flat arches and the top storey has semicircular             |
|         |                                 | arched fenestrations. The bays are divided by striated vertical bands of             |
|         |                                 | masonry. Some of the bays are slightly projected outwards from the building          |
|         |                                 | line. These bays are flanked by a pair of slender round stone columns with           |
|         |                                 | carved Corinthian capitals and rising to a height of 2 floors. The facade is         |
|         |                                 | accented at corners by round bays with projecting balconies and overhangs.           |
|         |                                 | The elevation along August Kranti Marg has considerably transformed due to           |
|         |                                 | the presence of a line of retail stores and commercial establishments at the         |
|         |                                 | ground level and metal grills added to upper floor openings.                         |
| 5.3     | Intrinsic                       | Character Defining Elements                                                          |
| 5.5     | HILIHISIC                       | External                                                                             |
|         |                                 |                                                                                      |
|         |                                 | Urban edge accentuated with rounded cantilevered balconies on the corner,            |
|         |                                 | stucco pilasters, slender Corinthian columns, semi-circular and segmental            |
|         |                                 | arched openings, decorative parapet, jalis and stone brackets                        |
|         |                                 | Internal Timber stainess with descretive never nexts                                 |
| <i></i> | Value Classification            | Timber staircase with decorative newel posts                                         |
| 5.4     | Value Classification            | Existing Grade: Grade III Recommended Grade: Grade III                               |
|         |                                 | A(arc), A(cul), B(per), B(des), B(uu), I(sce), C(seh)                                |
|         |                                 | The building has architectural value with its massive façade. Housing one of         |
|         |                                 | the first hostels and library for students of the Jain community with a temple       |
|         |                                 | as well, it is also a culturally significant structure in terms of the period it was |
|         |                                 | built in, its design and usage.                                                      |
|         |                                 | This building and the intersection that it forms, along with the historic August     |
|         |                                 | Kranti Maidan on one side, is a major focal point along August Kranti Marg. It       |
|         |                                 | is especially visible when approached from Nana Chowk.                               |
| 6.0     |                                 | TOPOGRAPHY                                                                           |
| 6.1     | Floors                          | Ground + 3 upper                                                                     |
|         |                                 | 11                                                                                   |
| 7.0     |                                 | CONSTRUCTION                                                                         |
| 7.1     | Plinth                          | The plinth is constructed in Malad stone.                                            |
| 7.2     | Walls                           | The walls are constructed of load-bearing brick masonry.                             |
| 7.3     | Floor                           | The floors are timber framed.                                                        |
| 7.4     | Stairs                          | The staircases are timber framed.                                                    |
| 7.5     | Openings                        | Brick lined fenestrations, some arched, timber framed windows inset with             |
|         |                                 | wooden shutters and glass panels.                                                    |
| 7.6     | Roofing                         | Flat timber framed roof with a terrace.                                              |
| 7.7     | Articulation                    | Long brick pilasters with rusticated finish and round stone columns with             |
|         |                                 | carved capitals and bases on the façade.                                             |
|         |                                 | Curved corner stone balconies with paneled brick parapet walls and carved            |
|         |                                 | stone railings.                                                                      |
|         |                                 | Ornamental stone parapet wall and overhang at the terrace level supported            |
|         |                                 | by stone brackets imitating wooden joist ends.                                       |
| 7.8     | Finishes                        | Plastered external walls with horizontal grooves; internal walls are painted         |
| 7.9     | Interiors (Movable & Immovable) | The interiors have been altered extensively and do not conform to any style          |
|         |                                 | or genre.                                                                            |
| 7.10    | Compound/Fence/Gate             | All the four blocks have arched entrances with various modern gates.                 |