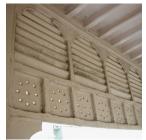

| 368     | SHRI MAHAVIR JAIN VIDYAL        | _AYA                                                                                 |
|---------|---------------------------------|--------------------------------------------------------------------------------------|
|         |                                 | finished with horizontal lines in the external plaster.                              |
|         |                                 | The upper storeys are divided into numerous bays the first and second floors         |
|         |                                 | have openings set within flat arches and the top storey has semicircular             |
|         |                                 | arched fenestrations. The bays are divided by striated vertical bands of             |
|         |                                 | masonry. Some of the bays are slightly projected outwards from the building          |
|         |                                 | line. These bays are flanked by a pair of slender round stone columns with           |
|         |                                 | carved Corinthian capitals and rising to a height of 2 floors. The facade is         |
|         |                                 | accented at corners by round bays with projecting balconies and overhangs.           |
|         |                                 | The elevation along August Kranti Marg has considerably transformed due to           |
|         |                                 | the presence of a line of retail stores and commercial establishments at the         |
|         |                                 | ground level and metal grills added to upper floor openings.                         |
| 5.3     | Intrinsic                       | Character Defining Elements                                                          |
| 5.5     | HILIHISIC                       | External                                                                             |
|         |                                 |                                                                                      |
|         |                                 | Urban edge accentuated with rounded cantilevered balconies on the corner,            |
|         |                                 | stucco pilasters, slender Corinthian columns, semi-circular and segmental            |
|         |                                 | arched openings, decorative parapet, jalis and stone brackets                        |
|         |                                 | Internal Timber stainess with descretive never nexts                                 |
| <i></i> | Value Classification            | Timber staircase with decorative newel posts                                         |
| 5.4     | Value Classification            | Existing Grade: Grade III Recommended Grade: Grade III                               |
|         |                                 | A(arc), A(cul), B(per), B(des), B(uu), I(sce), C(seh)                                |
|         |                                 | The building has architectural value with its massive façade. Housing one of         |
|         |                                 | the first hostels and library for students of the Jain community with a temple       |
|         |                                 | as well, it is also a culturally significant structure in terms of the period it was |
|         |                                 | built in, its design and usage.                                                      |
|         |                                 | This building and the intersection that it forms, along with the historic August     |
|         |                                 | Kranti Maidan on one side, is a major focal point along August Kranti Marg. It       |
|         |                                 | is especially visible when approached from Nana Chowk.                               |
| 6.0     |                                 | TOPOGRAPHY                                                                           |
| 6.1     | Floors                          | Ground + 3 upper                                                                     |
|         |                                 | 11                                                                                   |
| 7.0     |                                 | CONSTRUCTION                                                                         |
| 7.1     | Plinth                          | The plinth is constructed in Malad stone.                                            |
| 7.2     | Walls                           | The walls are constructed of load-bearing brick masonry.                             |
| 7.3     | Floor                           | The floors are timber framed.                                                        |
| 7.4     | Stairs                          | The staircases are timber framed.                                                    |
| 7.5     | Openings                        | Brick lined fenestrations, some arched, timber framed windows inset with             |
|         |                                 | wooden shutters and glass panels.                                                    |
| 7.6     | Roofing                         | Flat timber framed roof with a terrace.                                              |
| 7.7     | Articulation                    | Long brick pilasters with rusticated finish and round stone columns with             |
|         |                                 | carved capitals and bases on the façade.                                             |
|         |                                 | Curved corner stone balconies with paneled brick parapet walls and carved            |
|         |                                 | stone railings.                                                                      |
|         |                                 | Ornamental stone parapet wall and overhang at the terrace level supported            |
|         |                                 | by stone brackets imitating wooden joist ends.                                       |
| 7.8     | Finishes                        | Plastered external walls with horizontal grooves; internal walls are painted         |
| 7.9     | Interiors (Movable & Immovable) | The interiors have been altered extensively and do not conform to any style          |
|         |                                 | or genre.                                                                            |
| 7.10    | Compound/Fence/Gate             | All the four blocks have arched entrances with various modern gates.                 |