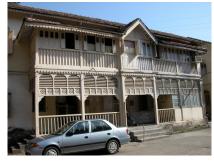

| 368        | SHRI MAHAVIR JAIN VIDYAL    | AYA                                                                            |
|------------|-----------------------------|--------------------------------------------------------------------------------|
| 1000       | Common Ref n                | no: 2005/GII/368                                                               |
| CAR        | Card No.: 51                |                                                                                |
| Sport Dece | Ward (Part): D              | 3.09                                                                           |
|            | CS No.: 1/556               | WALIA RANK                                                                     |
|            | Plot Area: 192              | 3.09                                                                           |
|            | B U Area: NA                | (40)                                                                           |
|            | Date: 31st Dece             | ember 04                                                                       |
|            | Record by: Abh              |                                                                                |
|            | Review by: Ais              | hwarva Tinnis SHRI MAHAVIR JAIN                                                |
|            |                             | ixt:AB                                                                         |
|            | Photo Ref: 368              |                                                                                |
| 1.0        |                             | DENOMINATION                                                                   |
| 1.1        | Name of Premises            | Shri Mahavir Jain Vidyalaya                                                    |
| 1.2        | Earlier Name                | Same                                                                           |
| 1.3        | Built In                    | Early 20th century Extension Date(if any) none                                 |
| 1.0        | Dant III                    | Extension Bate(ii arry) none                                                   |
| 2.0        |                             | ACCESS ROADS                                                                   |
| 2.1        | Main                        | August Kranti Marg                                                             |
| 2.2        | Subsidiary                  | Tejpal Road                                                                    |
| 2.2        | Cabolalary                  | rojparrodd                                                                     |
| 3.0        |                             | OWNERSHIP PATTERN                                                              |
| 3.1        | Present                     | Shri Mahavir Jain Vidyalaya                                                    |
| 3.2        | Past                        | Same                                                                           |
| 3.3        | Status                      | Trust                                                                          |
| 0.0        | Cidido                      | Trust                                                                          |
| 4.0        |                             | USE                                                                            |
| 4.1        | Present                     | Mixed use - Religious, educational, residential and commercial                 |
|            | 1.1999.11                   | (Jain library, temple, hostel and some commercial uses on the ground level     |
|            |                             | along August Kranti Marg).                                                     |
| 4.2        | Past                        | Same                                                                           |
| 4.3        | Usage                       | Mostly regular, some portions are disused                                      |
|            |                             |                                                                                |
| 5.0        |                             | SIGNIFICANCE & VALUE CLASSIFICATION                                            |
| 5.1        | Townscape (Natural/Manmade) | The building has a very long façade along August Kranti Marg, Tejpal Road      |
|            | (                           | and a corner elevation at the Gowalia Tank intersection. It overlooks the      |
|            |                             | August Kranti Maidan and has an imposing presence on the intersection.         |
| 5.2        | Architectural Description   | Planning                                                                       |
|            |                             | Large archways in the centre of each of the blocks leads into entrance lobby.  |
|            |                             | From here, staircases lead to the upper floors that have narrow verandahs      |
|            |                             | from where the individual residences can be entered.                           |
|            |                             | Stylistic Classification                                                       |
|            |                             | This Colonial style building has a large footprint with 4 elevations, and is   |
|            |                             | divided into 4 blocks (Block A – at rear, Blocks B – along August Kranti       |
|            |                             | Marg, Block C – at the Gowalia Tank intersection and Block D – along Tejpal    |
|            |                             | Road).                                                                         |
|            |                             | The ground floor of all the blocks is greater in height than all the upper 3   |
|            |                             | floors. This level has arched openings, sometimes with verandahs and           |
|            |                             | rectangular slits above for light and ventilation. The brick masonry work is   |
|            |                             | Toolaring that only work to high and vortification. The brick maconing work to |

| 368     | SHRI MAHAVIR JAIN VIDYAL        | _AYA                                                                                 |
|---------|---------------------------------|--------------------------------------------------------------------------------------|
|         |                                 | finished with horizontal lines in the external plaster.                              |
|         |                                 | The upper storeys are divided into numerous bays the first and second floors         |
|         |                                 | have openings set within flat arches and the top storey has semicircular             |
|         |                                 | arched fenestrations. The bays are divided by striated vertical bands of             |
|         |                                 | masonry. Some of the bays are slightly projected outwards from the building          |
|         |                                 | line. These bays are flanked by a pair of slender round stone columns with           |
|         |                                 | carved Corinthian capitals and rising to a height of 2 floors. The facade is         |
|         |                                 | accented at corners by round bays with projecting balconies and overhangs.           |
|         |                                 | The elevation along August Kranti Marg has considerably transformed due to           |
|         |                                 | the presence of a line of retail stores and commercial establishments at the         |
|         |                                 | ground level and metal grills added to upper floor openings.                         |
| 5.3     | Intrinsic                       | Character Defining Elements                                                          |
| 5.5     | HILIHISIC                       | External                                                                             |
|         |                                 |                                                                                      |
|         |                                 | Urban edge accentuated with rounded cantilevered balconies on the corner,            |
|         |                                 | stucco pilasters, slender Corinthian columns, semi-circular and segmental            |
|         |                                 | arched openings, decorative parapet, jalis and stone brackets                        |
|         |                                 | Internal Timber stainess with descretive never nexts                                 |
| <i></i> | Value Classification            | Timber staircase with decorative newel posts                                         |
| 5.4     | Value Classification            | Existing Grade: Grade III Recommended Grade: Grade III                               |
|         |                                 | A(arc), A(cul), B(per), B(des), B(uu), I(sce), C(seh)                                |
|         |                                 | The building has architectural value with its massive façade. Housing one of         |
|         |                                 | the first hostels and library for students of the Jain community with a temple       |
|         |                                 | as well, it is also a culturally significant structure in terms of the period it was |
|         |                                 | built in, its design and usage.                                                      |
|         |                                 | This building and the intersection that it forms, along with the historic August     |
|         |                                 | Kranti Maidan on one side, is a major focal point along August Kranti Marg. It       |
|         |                                 | is especially visible when approached from Nana Chowk.                               |
| 6.0     |                                 | TOPOGRAPHY                                                                           |
| 6.1     | Floors                          | Ground + 3 upper                                                                     |
|         |                                 | 11                                                                                   |
| 7.0     |                                 | CONSTRUCTION                                                                         |
| 7.1     | Plinth                          | The plinth is constructed in Malad stone.                                            |
| 7.2     | Walls                           | The walls are constructed of load-bearing brick masonry.                             |
| 7.3     | Floor                           | The floors are timber framed.                                                        |
| 7.4     | Stairs                          | The staircases are timber framed.                                                    |
| 7.5     | Openings                        | Brick lined fenestrations, some arched, timber framed windows inset with             |
|         |                                 | wooden shutters and glass panels.                                                    |
| 7.6     | Roofing                         | Flat timber framed roof with a terrace.                                              |
| 7.7     | Articulation                    | Long brick pilasters with rusticated finish and round stone columns with             |
|         |                                 | carved capitals and bases on the façade.                                             |
|         |                                 | Curved corner stone balconies with paneled brick parapet walls and carved            |
|         |                                 | stone railings.                                                                      |
|         |                                 | Ornamental stone parapet wall and overhang at the terrace level supported            |
|         |                                 | by stone brackets imitating wooden joist ends.                                       |
| 7.8     | Finishes                        | Plastered external walls with horizontal grooves; internal walls are painted         |
| 7.9     | Interiors (Movable & Immovable) | The interiors have been altered extensively and do not conform to any style          |
|         |                                 | or genre.                                                                            |
| 7.10    | Compound/Fence/Gate             | All the four blocks have arched entrances with various modern gates.                 |