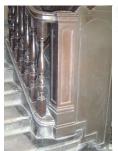

| 368     | SHRI MAHAVIR JAIN VIDYAL        | _AYA                                                                                 |
|---------|---------------------------------|--------------------------------------------------------------------------------------|
|         |                                 | finished with horizontal lines in the external plaster.                              |
|         |                                 | The upper storeys are divided into numerous bays the first and second floors         |
|         |                                 | have openings set within flat arches and the top storey has semicircular             |
|         |                                 | arched fenestrations. The bays are divided by striated vertical bands of             |
|         |                                 | masonry. Some of the bays are slightly projected outwards from the building          |
|         |                                 | line. These bays are flanked by a pair of slender round stone columns with           |
|         |                                 | carved Corinthian capitals and rising to a height of 2 floors. The facade is         |
|         |                                 | accented at corners by round bays with projecting balconies and overhangs.           |
|         |                                 | The elevation along August Kranti Marg has considerably transformed due to           |
|         |                                 | the presence of a line of retail stores and commercial establishments at the         |
|         |                                 | ground level and metal grills added to upper floor openings.                         |
| 5.3     | Intrinsic                       | Character Defining Elements                                                          |
| 5.5     | HILIHISIC                       | External                                                                             |
|         |                                 |                                                                                      |
|         |                                 | Urban edge accentuated with rounded cantilevered balconies on the corner,            |
|         |                                 | stucco pilasters, slender Corinthian columns, semi-circular and segmental            |
|         |                                 | arched openings, decorative parapet, jalis and stone brackets                        |
|         |                                 | Internal Timber stainess with descretive never nexts                                 |
| <i></i> | Value Classification            | Timber staircase with decorative newel posts                                         |
| 5.4     | Value Classification            | Existing Grade: Grade III Recommended Grade: Grade III                               |
|         |                                 | A(arc), A(cul), B(per), B(des), B(uu), I(sce), C(seh)                                |
|         |                                 | The building has architectural value with its massive façade. Housing one of         |
|         |                                 | the first hostels and library for students of the Jain community with a temple       |
|         |                                 | as well, it is also a culturally significant structure in terms of the period it was |
|         |                                 | built in, its design and usage.                                                      |
|         |                                 | This building and the intersection that it forms, along with the historic August     |
|         |                                 | Kranti Maidan on one side, is a major focal point along August Kranti Marg. It       |
|         |                                 | is especially visible when approached from Nana Chowk.                               |
| 6.0     |                                 | TOPOGRAPHY                                                                           |
| 6.1     | Floors                          | Ground + 3 upper                                                                     |
|         |                                 | 11                                                                                   |
| 7.0     |                                 | CONSTRUCTION                                                                         |
| 7.1     | Plinth                          | The plinth is constructed in Malad stone.                                            |
| 7.2     | Walls                           | The walls are constructed of load-bearing brick masonry.                             |
| 7.3     | Floor                           | The floors are timber framed.                                                        |
| 7.4     | Stairs                          | The staircases are timber framed.                                                    |
| 7.5     | Openings                        | Brick lined fenestrations, some arched, timber framed windows inset with             |
|         |                                 | wooden shutters and glass panels.                                                    |
| 7.6     | Roofing                         | Flat timber framed roof with a terrace.                                              |
| 7.7     | Articulation                    | Long brick pilasters with rusticated finish and round stone columns with             |
|         |                                 | carved capitals and bases on the façade.                                             |
|         |                                 | Curved corner stone balconies with paneled brick parapet walls and carved            |
|         |                                 | stone railings.                                                                      |
|         |                                 | Ornamental stone parapet wall and overhang at the terrace level supported            |
|         |                                 | by stone brackets imitating wooden joist ends.                                       |
| 7.8     | Finishes                        | Plastered external walls with horizontal grooves; internal walls are painted         |
| 7.9     | Interiors (Movable & Immovable) | The interiors have been altered extensively and do not conform to any style          |
|         |                                 | or genre.                                                                            |
| 7.10    | Compound/Fence/Gate             | All the four blocks have arched entrances with various modern gates.                 |