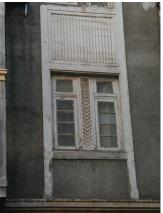

| 368     | SHRI MAHAVIR JAIN VIDYAL        | _AYA                                                                                 |
|---------|---------------------------------|--------------------------------------------------------------------------------------|
|         |                                 | finished with horizontal lines in the external plaster.                              |
|         |                                 | The upper storeys are divided into numerous bays the first and second floors         |
|         |                                 | have openings set within flat arches and the top storey has semicircular             |
|         |                                 | arched fenestrations. The bays are divided by striated vertical bands of             |
|         |                                 | masonry. Some of the bays are slightly projected outwards from the building          |
|         |                                 | line. These bays are flanked by a pair of slender round stone columns with           |
|         |                                 | carved Corinthian capitals and rising to a height of 2 floors. The facade is         |
|         |                                 | accented at corners by round bays with projecting balconies and overhangs.           |
|         |                                 | The elevation along August Kranti Marg has considerably transformed due to           |
|         |                                 | the presence of a line of retail stores and commercial establishments at the         |
|         |                                 | ground level and metal grills added to upper floor openings.                         |
| 5.3     | Intrinsic                       | Character Defining Elements                                                          |
| 5.5     | HILIHISIC                       | External                                                                             |
|         |                                 |                                                                                      |
|         |                                 | Urban edge accentuated with rounded cantilevered balconies on the corner,            |
|         |                                 | stucco pilasters, slender Corinthian columns, semi-circular and segmental            |
|         |                                 | arched openings, decorative parapet, jalis and stone brackets                        |
|         |                                 | Internal Timber stainess with descretive never nexts                                 |
| <i></i> | Value Classification            | Timber staircase with decorative newel posts                                         |
| 5.4     | Value Classification            | Existing Grade: Grade III Recommended Grade: Grade III                               |
|         |                                 | A(arc), A(cul), B(per), B(des), B(uu), I(sce), C(seh)                                |
|         |                                 | The building has architectural value with its massive façade. Housing one of         |
|         |                                 | the first hostels and library for students of the Jain community with a temple       |
|         |                                 | as well, it is also a culturally significant structure in terms of the period it was |
|         |                                 | built in, its design and usage.                                                      |
|         |                                 | This building and the intersection that it forms, along with the historic August     |
|         |                                 | Kranti Maidan on one side, is a major focal point along August Kranti Marg. It       |
|         |                                 | is especially visible when approached from Nana Chowk.                               |
| 6.0     |                                 | TOPOGRAPHY                                                                           |
| 6.1     | Floors                          | Ground + 3 upper                                                                     |
|         |                                 | 11                                                                                   |
| 7.0     |                                 | CONSTRUCTION                                                                         |
| 7.1     | Plinth                          | The plinth is constructed in Malad stone.                                            |
| 7.2     | Walls                           | The walls are constructed of load-bearing brick masonry.                             |
| 7.3     | Floor                           | The floors are timber framed.                                                        |
| 7.4     | Stairs                          | The staircases are timber framed.                                                    |
| 7.5     | Openings                        | Brick lined fenestrations, some arched, timber framed windows inset with             |
|         |                                 | wooden shutters and glass panels.                                                    |
| 7.6     | Roofing                         | Flat timber framed roof with a terrace.                                              |
| 7.7     | Articulation                    | Long brick pilasters with rusticated finish and round stone columns with             |
|         |                                 | carved capitals and bases on the façade.                                             |
|         |                                 | Curved corner stone balconies with paneled brick parapet walls and carved            |
|         |                                 | stone railings.                                                                      |
|         |                                 | Ornamental stone parapet wall and overhang at the terrace level supported            |
|         |                                 | by stone brackets imitating wooden joist ends.                                       |
| 7.8     | Finishes                        | Plastered external walls with horizontal grooves; internal walls are painted         |
| 7.9     | Interiors (Movable & Immovable) | The interiors have been altered extensively and do not conform to any style          |
|         |                                 | or genre.                                                                            |
| 7.10    | Compound/Fence/Gate             | All the four blocks have arched entrances with various modern gates.                 |

| 369          | 369 RAGHAVJI ROAD PRECINCT                       |                                                                                                                                              |  |  |
|--------------|--------------------------------------------------|----------------------------------------------------------------------------------------------------------------------------------------------|--|--|
|              |                                                  | 7. Botiwala Building                                                                                                                         |  |  |
|              |                                                  | Location : Raghavji road                                                                                                                     |  |  |
|              |                                                  | No of floors: G + 4                                                                                                                          |  |  |
|              |                                                  | Architectural style: Hybrid (Vernacular + Art Deco)                                                                                          |  |  |
|              |                                                  | Special features: Residential building with shops on ground floor located                                                                    |  |  |
|              |                                                  | at the junction of August Kranti Marg and Raghavji road. Façade articulation in Colonial (Edwardian) style with stucco moldings, cornice     |  |  |
|              |                                                  | bands and cornice balconies supported by decorative brackets. Typical                                                                        |  |  |
|              |                                                  | example of corner building with the rounded corner highlighted by                                                                            |  |  |
|              |                                                  | elaborate ornamentation and a dome.                                                                                                          |  |  |
|              |                                                  |                                                                                                                                              |  |  |
| 6.0          |                                                  | TOPOGRAPHY                                                                                                                                   |  |  |
| 6.1          | Floors                                           | Ground and 3 to 5 upper floors                                                                                                               |  |  |
|              |                                                  |                                                                                                                                              |  |  |
| 7.0          |                                                  | CONSTRUCTION                                                                                                                                 |  |  |
| 7.1          | Plinth                                           | The plinths are constructed of Malad stone masonry work.                                                                                     |  |  |
| 7.2          | Walls                                            | The walls are constructed of load-bearing Malad stone or brick masonry.                                                                      |  |  |
| 7.3          | Floor                                            | The floors are timber framed or reinforced cement concrete slabs.                                                                            |  |  |
| 7.4          | Stairs                                           | The staircases are timber framed or reinforced cement concrete.                                                                              |  |  |
| 7.5          | Openings                                         | Stone or brick lined fenestrations with timber framed windows inset with                                                                     |  |  |
|              |                                                  | wooden shutters and glass panels. Timber balconies with Art deco features                                                                    |  |  |
| 7.6          | Doofing                                          | along with Art Deco RCC balconies.  Flat timber framed or cement concrete slab roofs.                                                        |  |  |
| 7.6          | Roofing Articulation                             | The most striking feature of the entire streetscape is the cantilevered balcony                                                              |  |  |
| 1.1          | Articulation                                     | element protruding from each of the facades. Whether on Art Deco buildings                                                                   |  |  |
|              |                                                  | where the railings on the curving RCC balconies are in typical Art Deco                                                                      |  |  |
|              |                                                  | geometric designs and motifs, or elegant timber balconies on vernacular                                                                      |  |  |
|              |                                                  | style buildings which have cast iron or timber railings and coloured glass                                                                   |  |  |
|              |                                                  | panels-the balconies present on all building fronts on this sloping road gives                                                               |  |  |
|              |                                                  | it, its unique character.                                                                                                                    |  |  |
|              |                                                  | Ornamental limestone plaster work on the facades accentuating the                                                                            |  |  |
|              |                                                  | fenestrations including building entrances and windows is another distinctive                                                                |  |  |
|              |                                                  | feature of the buildings of Raghavji Road precinct.                                                                                          |  |  |
| 7.8          | Finishes                                         | The external walls are plastered and painted or have exposed stone work.                                                                     |  |  |
| 7.9          | Interiors(Movable&Immovable)                     | The interiors have been altered extensively by the tenants and hence none of                                                                 |  |  |
| 7 10         | Compound/Fonce/Cate                              | the original finishes remain.  The buildings are deviced of and compound wall or fonce or gate.                                              |  |  |
| 7.10<br>7.11 | Compound/Fence/Gate Curtilege/ Unbuilt space/out | The buildings are devoid of and compound wall or fence or gate  The buildings are planned narrowly and close to each other hence there is no |  |  |
| ' · · · ·    | buildings/landscape                              | space for landscape or out buildings                                                                                                         |  |  |
|              | buildings/landscaps                              | opado for fariadoapo or out ballaringo                                                                                                       |  |  |
| 8.0          |                                                  | SERVICES & UTILITIES                                                                                                                         |  |  |
| 8.1          | Lighting                                         | Electric light fixtures and natural light                                                                                                    |  |  |
| 8.2          | Ventilation                                      | Ceiling and wall-mounted electric fans, air-conditioning units and natural                                                                   |  |  |
|              |                                                  | ventilation through windows and balconies                                                                                                    |  |  |
| 8.3          | Electricity                                      | Electricity is supplied by the B.E.S.T.                                                                                                      |  |  |
| 8.4          | Water Supply                                     | Water supply is provided by the B.M.C.                                                                                                       |  |  |
| 8.5          | Drainage (Plumbing and sanitation)               | Rainwater down take pipes drains the water from the tiled roof. Water supply                                                                 |  |  |
|              |                                                  | pipes and soil pipes are connected to the toilet and wash areas.                                                                             |  |  |