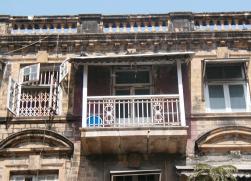

| 368     | SHRI MAHAVIR JAIN VIDYAL        | _AYA                                                                                 |
|---------|---------------------------------|--------------------------------------------------------------------------------------|
|         |                                 | finished with horizontal lines in the external plaster.                              |
|         |                                 | The upper storeys are divided into numerous bays the first and second floors         |
|         |                                 | have openings set within flat arches and the top storey has semicircular             |
|         |                                 | arched fenestrations. The bays are divided by striated vertical bands of             |
|         |                                 | masonry. Some of the bays are slightly projected outwards from the building          |
|         |                                 | line. These bays are flanked by a pair of slender round stone columns with           |
|         |                                 | carved Corinthian capitals and rising to a height of 2 floors. The facade is         |
|         |                                 | accented at corners by round bays with projecting balconies and overhangs.           |
|         |                                 | The elevation along August Kranti Marg has considerably transformed due to           |
|         |                                 | the presence of a line of retail stores and commercial establishments at the         |
|         |                                 | ground level and metal grills added to upper floor openings.                         |
| 5.3     | Intrinsic                       | Character Defining Elements                                                          |
| 5.5     | HILIHISIC                       | External                                                                             |
|         |                                 |                                                                                      |
|         |                                 | Urban edge accentuated with rounded cantilevered balconies on the corner,            |
|         |                                 | stucco pilasters, slender Corinthian columns, semi-circular and segmental            |
|         |                                 | arched openings, decorative parapet, jalis and stone brackets                        |
|         |                                 | Internal Timber stainess with descretive never nexts                                 |
| <i></i> | Value Classification            | Timber staircase with decorative newel posts                                         |
| 5.4     | Value Classification            | Existing Grade: Grade III Recommended Grade: Grade III                               |
|         |                                 | A(arc), A(cul), B(per), B(des), B(uu), I(sce), C(seh)                                |
|         |                                 | The building has architectural value with its massive façade. Housing one of         |
|         |                                 | the first hostels and library for students of the Jain community with a temple       |
|         |                                 | as well, it is also a culturally significant structure in terms of the period it was |
|         |                                 | built in, its design and usage.                                                      |
|         |                                 | This building and the intersection that it forms, along with the historic August     |
|         |                                 | Kranti Maidan on one side, is a major focal point along August Kranti Marg. It       |
|         |                                 | is especially visible when approached from Nana Chowk.                               |
| 6.0     |                                 | TOPOGRAPHY                                                                           |
| 6.1     | Floors                          | Ground + 3 upper                                                                     |
|         |                                 | 11                                                                                   |
| 7.0     |                                 | CONSTRUCTION                                                                         |
| 7.1     | Plinth                          | The plinth is constructed in Malad stone.                                            |
| 7.2     | Walls                           | The walls are constructed of load-bearing brick masonry.                             |
| 7.3     | Floor                           | The floors are timber framed.                                                        |
| 7.4     | Stairs                          | The staircases are timber framed.                                                    |
| 7.5     | Openings                        | Brick lined fenestrations, some arched, timber framed windows inset with             |
|         |                                 | wooden shutters and glass panels.                                                    |
| 7.6     | Roofing                         | Flat timber framed roof with a terrace.                                              |
| 7.7     | Articulation                    | Long brick pilasters with rusticated finish and round stone columns with             |
|         |                                 | carved capitals and bases on the façade.                                             |
|         |                                 | Curved corner stone balconies with paneled brick parapet walls and carved            |
|         |                                 | stone railings.                                                                      |
|         |                                 | Ornamental stone parapet wall and overhang at the terrace level supported            |
|         |                                 | by stone brackets imitating wooden joist ends.                                       |
| 7.8     | Finishes                        | Plastered external walls with horizontal grooves; internal walls are painted         |
| 7.9     | Interiors (Movable & Immovable) | The interiors have been altered extensively and do not conform to any style          |
|         |                                 | or genre.                                                                            |
| 7.10    | Compound/Fence/Gate             | All the four blocks have arched entrances with various modern gates.                 |

| 369          | 369 RAGHAVJI ROAD PRECINCT                       |                                                                                                                                              |  |  |
|--------------|--------------------------------------------------|----------------------------------------------------------------------------------------------------------------------------------------------|--|--|
|              |                                                  | 7. Botiwala Building                                                                                                                         |  |  |
|              |                                                  | Location : Raghavji road                                                                                                                     |  |  |
|              |                                                  | No of floors: G + 4                                                                                                                          |  |  |
|              |                                                  | Architectural style: Hybrid (Vernacular + Art Deco)                                                                                          |  |  |
|              |                                                  | Special features: Residential building with shops on ground floor located                                                                    |  |  |
|              |                                                  | at the junction of August Kranti Marg and Raghavji road. Façade articulation in Colonial (Edwardian) style with stucco moldings, cornice     |  |  |
|              |                                                  | bands and cornice balconies supported by decorative brackets. Typical                                                                        |  |  |
|              |                                                  | example of corner building with the rounded corner highlighted by                                                                            |  |  |
|              |                                                  | elaborate ornamentation and a dome.                                                                                                          |  |  |
|              |                                                  |                                                                                                                                              |  |  |
| 6.0          |                                                  | TOPOGRAPHY                                                                                                                                   |  |  |
| 6.1          | Floors                                           | Ground and 3 to 5 upper floors                                                                                                               |  |  |
|              |                                                  |                                                                                                                                              |  |  |
| 7.0          |                                                  | CONSTRUCTION                                                                                                                                 |  |  |
| 7.1          | Plinth                                           | The plinths are constructed of Malad stone masonry work.                                                                                     |  |  |
| 7.2          | Walls                                            | The walls are constructed of load-bearing Malad stone or brick masonry.                                                                      |  |  |
| 7.3          | Floor                                            | The floors are timber framed or reinforced cement concrete slabs.                                                                            |  |  |
| 7.4          | Stairs                                           | The staircases are timber framed or reinforced cement concrete.                                                                              |  |  |
| 7.5          | Openings                                         | Stone or brick lined fenestrations with timber framed windows inset with                                                                     |  |  |
|              |                                                  | wooden shutters and glass panels. Timber balconies with Art deco features                                                                    |  |  |
| 7.6          | Doofing                                          | along with Art Deco RCC balconies.  Flat timber framed or cement concrete slab roofs.                                                        |  |  |
| 7.6          | Roofing Articulation                             | The most striking feature of the entire streetscape is the cantilevered balcony                                                              |  |  |
| 1.1          | Articulation                                     | element protruding from each of the facades. Whether on Art Deco buildings                                                                   |  |  |
|              |                                                  | where the railings on the curving RCC balconies are in typical Art Deco                                                                      |  |  |
|              |                                                  | geometric designs and motifs, or elegant timber balconies on vernacular                                                                      |  |  |
|              |                                                  | style buildings which have cast iron or timber railings and coloured glass                                                                   |  |  |
|              |                                                  | panels-the balconies present on all building fronts on this sloping road gives                                                               |  |  |
|              |                                                  | it, its unique character.                                                                                                                    |  |  |
|              |                                                  | Ornamental limestone plaster work on the facades accentuating the                                                                            |  |  |
|              |                                                  | fenestrations including building entrances and windows is another distinctive                                                                |  |  |
|              |                                                  | feature of the buildings of Raghavji Road precinct.                                                                                          |  |  |
| 7.8          | Finishes                                         | The external walls are plastered and painted or have exposed stone work.                                                                     |  |  |
| 7.9          | Interiors(Movable&Immovable)                     | The interiors have been altered extensively by the tenants and hence none of                                                                 |  |  |
| 7 10         | Compound/Fonce/Cate                              | the original finishes remain.  The buildings are deviced of and compound wall or fonce or gate.                                              |  |  |
| 7.10<br>7.11 | Compound/Fence/Gate Curtilege/ Unbuilt space/out | The buildings are devoid of and compound wall or fence or gate  The buildings are planned narrowly and close to each other hence there is no |  |  |
| ' · · · ·    | buildings/landscape                              | space for landscape or out buildings                                                                                                         |  |  |
|              | buildings/landscaps                              | opado for fariadoapo or out ballaringo                                                                                                       |  |  |
| 8.0          |                                                  | SERVICES & UTILITIES                                                                                                                         |  |  |
| 8.1          | Lighting                                         | Electric light fixtures and natural light                                                                                                    |  |  |
| 8.2          | Ventilation                                      | Ceiling and wall-mounted electric fans, air-conditioning units and natural                                                                   |  |  |
|              |                                                  | ventilation through windows and balconies                                                                                                    |  |  |
| 8.3          | Electricity                                      | Electricity is supplied by the B.E.S.T.                                                                                                      |  |  |
| 8.4          | Water Supply                                     | Water supply is provided by the B.M.C.                                                                                                       |  |  |
| 8.5          | Drainage (Plumbing and sanitation)               | Rainwater down take pipes drains the water from the tiled roof. Water supply                                                                 |  |  |
|              |                                                  | pipes and soil pipes are connected to the toilet and wash areas.                                                                             |  |  |