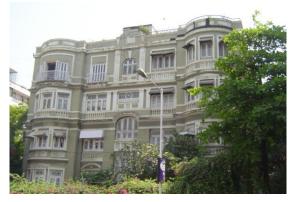

| 368        | SHRI MAHAVIR JAIN VIDYAL    | AYA                                                                            |
|------------|-----------------------------|--------------------------------------------------------------------------------|
| 1000       | Common Ref n                | no: 2005/GII/368                                                               |
| CAR        | Card No.: 51                |                                                                                |
| Sport Dece | Ward (Part): D              | 3.09                                                                           |
|            | CS No.: 1/556               | WALIA RANK                                                                     |
|            | Plot Area: 192              | 3.09                                                                           |
|            | B U Area: NA                | (40)                                                                           |
|            | Date: 31st Dece             | ember 04                                                                       |
|            | Record by: Abh              |                                                                                |
|            | Review by: Ais              | hwarva Tinnis SHRI MAHAVIR JAIN                                                |
|            |                             | ixt:AB                                                                         |
|            | Photo Ref: 368              |                                                                                |
| 1.0        |                             | DENOMINATION                                                                   |
| 1.1        | Name of Premises            | Shri Mahavir Jain Vidyalaya                                                    |
| 1.2        | Earlier Name                | Same                                                                           |
| 1.3        | Built In                    | Early 20th century Extension Date(if any) none                                 |
| 1.0        | Dant III                    | Extension Bate(ii arry) none                                                   |
| 2.0        |                             | ACCESS ROADS                                                                   |
| 2.1        | Main                        | August Kranti Marg                                                             |
| 2.2        | Subsidiary                  | Tejpal Road                                                                    |
| 2.2        | Cabolalary                  | rojparrodd                                                                     |
| 3.0        |                             | OWNERSHIP PATTERN                                                              |
| 3.1        | Present                     | Shri Mahavir Jain Vidyalaya                                                    |
| 3.2        | Past                        | Same                                                                           |
| 3.3        | Status                      | Trust                                                                          |
| 0.0        | Cidido                      | Trust                                                                          |
| 4.0        |                             | USE                                                                            |
| 4.1        | Present                     | Mixed use - Religious, educational, residential and commercial                 |
|            | 1.1999.11                   | (Jain library, temple, hostel and some commercial uses on the ground level     |
|            |                             | along August Kranti Marg).                                                     |
| 4.2        | Past                        | Same                                                                           |
| 4.3        | Usage                       | Mostly regular, some portions are disused                                      |
|            |                             |                                                                                |
| 5.0        |                             | SIGNIFICANCE & VALUE CLASSIFICATION                                            |
| 5.1        | Townscape (Natural/Manmade) | The building has a very long façade along August Kranti Marg, Tejpal Road      |
|            | (                           | and a corner elevation at the Gowalia Tank intersection. It overlooks the      |
|            |                             | August Kranti Maidan and has an imposing presence on the intersection.         |
| 5.2        | Architectural Description   | Planning                                                                       |
|            |                             | Large archways in the centre of each of the blocks leads into entrance lobby.  |
|            |                             | From here, staircases lead to the upper floors that have narrow verandahs      |
|            |                             | from where the individual residences can be entered.                           |
|            |                             | Stylistic Classification                                                       |
|            |                             | This Colonial style building has a large footprint with 4 elevations, and is   |
|            |                             | divided into 4 blocks (Block A – at rear, Blocks B – along August Kranti       |
|            |                             | Marg, Block C – at the Gowalia Tank intersection and Block D – along Tejpal    |
|            |                             | Road).                                                                         |
|            |                             | The ground floor of all the blocks is greater in height than all the upper 3   |
|            |                             | floors. This level has arched openings, sometimes with verandahs and           |
|            |                             | rectangular slits above for light and ventilation. The brick masonry work is   |
|            |                             | Toolaring that only work to high and vortification. The brick maconing work to |

| 368     | SHRI MAHAVIR JAIN VIDYAL        | _AYA                                                                                 |
|---------|---------------------------------|--------------------------------------------------------------------------------------|
|         |                                 | finished with horizontal lines in the external plaster.                              |
|         |                                 | The upper storeys are divided into numerous bays the first and second floors         |
|         |                                 | have openings set within flat arches and the top storey has semicircular             |
|         |                                 | arched fenestrations. The bays are divided by striated vertical bands of             |
|         |                                 | masonry. Some of the bays are slightly projected outwards from the building          |
|         |                                 | line. These bays are flanked by a pair of slender round stone columns with           |
|         |                                 | carved Corinthian capitals and rising to a height of 2 floors. The facade is         |
|         |                                 | accented at corners by round bays with projecting balconies and overhangs.           |
|         |                                 | The elevation along August Kranti Marg has considerably transformed due to           |
|         |                                 | the presence of a line of retail stores and commercial establishments at the         |
|         |                                 | ground level and metal grills added to upper floor openings.                         |
| 5.3     | Intrinsic                       | Character Defining Elements                                                          |
| 5.5     | HILIHISIC                       | External                                                                             |
|         |                                 |                                                                                      |
|         |                                 | Urban edge accentuated with rounded cantilevered balconies on the corner,            |
|         |                                 | stucco pilasters, slender Corinthian columns, semi-circular and segmental            |
|         |                                 | arched openings, decorative parapet, jalis and stone brackets                        |
|         |                                 | Internal Timber stainess with descretive never nexts                                 |
| <i></i> | Value Classification            | Timber staircase with decorative newel posts                                         |
| 5.4     | Value Classification            | Existing Grade: Grade III Recommended Grade: Grade III                               |
|         |                                 | A(arc), A(cul), B(per), B(des), B(uu), I(sce), C(seh)                                |
|         |                                 | The building has architectural value with its massive façade. Housing one of         |
|         |                                 | the first hostels and library for students of the Jain community with a temple       |
|         |                                 | as well, it is also a culturally significant structure in terms of the period it was |
|         |                                 | built in, its design and usage.                                                      |
|         |                                 | This building and the intersection that it forms, along with the historic August     |
|         |                                 | Kranti Maidan on one side, is a major focal point along August Kranti Marg. It       |
|         |                                 | is especially visible when approached from Nana Chowk.                               |
| 6.0     |                                 | TOPOGRAPHY                                                                           |
| 6.1     | Floors                          | Ground + 3 upper                                                                     |
|         |                                 | 11                                                                                   |
| 7.0     |                                 | CONSTRUCTION                                                                         |
| 7.1     | Plinth                          | The plinth is constructed in Malad stone.                                            |
| 7.2     | Walls                           | The walls are constructed of load-bearing brick masonry.                             |
| 7.3     | Floor                           | The floors are timber framed.                                                        |
| 7.4     | Stairs                          | The staircases are timber framed.                                                    |
| 7.5     | Openings                        | Brick lined fenestrations, some arched, timber framed windows inset with             |
|         |                                 | wooden shutters and glass panels.                                                    |
| 7.6     | Roofing                         | Flat timber framed roof with a terrace.                                              |
| 7.7     | Articulation                    | Long brick pilasters with rusticated finish and round stone columns with             |
|         |                                 | carved capitals and bases on the façade.                                             |
|         |                                 | Curved corner stone balconies with paneled brick parapet walls and carved            |
|         |                                 | stone railings.                                                                      |
|         |                                 | Ornamental stone parapet wall and overhang at the terrace level supported            |
|         |                                 | by stone brackets imitating wooden joist ends.                                       |
| 7.8     | Finishes                        | Plastered external walls with horizontal grooves; internal walls are painted         |
| 7.9     | Interiors (Movable & Immovable) | The interiors have been altered extensively and do not conform to any style          |
|         |                                 | or genre.                                                                            |
| 7.10    | Compound/Fence/Gate             | All the four blocks have arched entrances with various modern gates.                 |