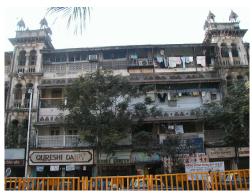

| 368        | SHRI MAHAVIR JAIN VIDYAL    | AYA                                                                            |
|------------|-----------------------------|--------------------------------------------------------------------------------|
| 1000       | Common Ref n                | no: 2005/GII/368                                                               |
| CAR        | Card No.: 51                |                                                                                |
| Sport Dece | Ward (Part): D              | 3.09                                                                           |
|            | CS No.: 1/556               | WALIA RANK                                                                     |
|            | Plot Area: 192              | 3.09                                                                           |
|            | B U Area: NA                | (40)                                                                           |
|            | Date: 31st Dece             | ember 04                                                                       |
|            | Record by: Abh              |                                                                                |
|            | Review by: Ais              | hwarva Tinnis SHRI MAHAVIR JAIN                                                |
|            |                             | ixt:AB                                                                         |
|            | Photo Ref: 368              |                                                                                |
| 1.0        |                             | DENOMINATION                                                                   |
| 1.1        | Name of Premises            | Shri Mahavir Jain Vidyalaya                                                    |
| 1.2        | Earlier Name                | Same                                                                           |
| 1.3        | Built In                    | Early 20th century Extension Date(if any) none                                 |
| 1.0        | Dant III                    | Extension Bate(ii arry) none                                                   |
| 2.0        |                             | ACCESS ROADS                                                                   |
| 2.1        | Main                        | August Kranti Marg                                                             |
| 2.2        | Subsidiary                  | Tejpal Road                                                                    |
| 2.2        | Cabolalary                  | rojparrodd                                                                     |
| 3.0        |                             | OWNERSHIP PATTERN                                                              |
| 3.1        | Present                     | Shri Mahavir Jain Vidyalaya                                                    |
| 3.2        | Past                        | Same                                                                           |
| 3.3        | Status                      | Trust                                                                          |
| 0.0        | Cidido                      | Trust                                                                          |
| 4.0        |                             | USE                                                                            |
| 4.1        | Present                     | Mixed use - Religious, educational, residential and commercial                 |
|            | 1.1999.11                   | (Jain library, temple, hostel and some commercial uses on the ground level     |
|            |                             | along August Kranti Marg).                                                     |
| 4.2        | Past                        | Same                                                                           |
| 4.3        | Usage                       | Mostly regular, some portions are disused                                      |
|            |                             |                                                                                |
| 5.0        |                             | SIGNIFICANCE & VALUE CLASSIFICATION                                            |
| 5.1        | Townscape (Natural/Manmade) | The building has a very long façade along August Kranti Marg, Tejpal Road      |
|            | (                           | and a corner elevation at the Gowalia Tank intersection. It overlooks the      |
|            |                             | August Kranti Maidan and has an imposing presence on the intersection.         |
| 5.2        | Architectural Description   | Planning                                                                       |
|            |                             | Large archways in the centre of each of the blocks leads into entrance lobby.  |
|            |                             | From here, staircases lead to the upper floors that have narrow verandahs      |
|            |                             | from where the individual residences can be entered.                           |
|            |                             | Stylistic Classification                                                       |
|            |                             | This Colonial style building has a large footprint with 4 elevations, and is   |
|            |                             | divided into 4 blocks (Block A – at rear, Blocks B – along August Kranti       |
|            |                             | Marg, Block C – at the Gowalia Tank intersection and Block D – along Tejpal    |
|            |                             | Road).                                                                         |
|            |                             | The ground floor of all the blocks is greater in height than all the upper 3   |
|            |                             | floors. This level has arched openings, sometimes with verandahs and           |
|            |                             | rectangular slits above for light and ventilation. The brick masonry work is   |
|            |                             | Toolaring that only work to high and vortification. The brick maconing work to |

| 368     | SHRI MAHAVIR JAIN VIDYAL        | _AYA                                                                                 |
|---------|---------------------------------|--------------------------------------------------------------------------------------|
|         |                                 | finished with horizontal lines in the external plaster.                              |
|         |                                 | The upper storeys are divided into numerous bays the first and second floors         |
|         |                                 | have openings set within flat arches and the top storey has semicircular             |
|         |                                 | arched fenestrations. The bays are divided by striated vertical bands of             |
|         |                                 | masonry. Some of the bays are slightly projected outwards from the building          |
|         |                                 | line. These bays are flanked by a pair of slender round stone columns with           |
|         |                                 | carved Corinthian capitals and rising to a height of 2 floors. The facade is         |
|         |                                 | accented at corners by round bays with projecting balconies and overhangs.           |
|         |                                 | The elevation along August Kranti Marg has considerably transformed due to           |
|         |                                 | the presence of a line of retail stores and commercial establishments at the         |
|         |                                 | ground level and metal grills added to upper floor openings.                         |
| 5.3     | Intrinsic                       | Character Defining Elements                                                          |
| 5.5     | HILIHISIC                       | External                                                                             |
|         |                                 |                                                                                      |
|         |                                 | Urban edge accentuated with rounded cantilevered balconies on the corner,            |
|         |                                 | stucco pilasters, slender Corinthian columns, semi-circular and segmental            |
|         |                                 | arched openings, decorative parapet, jalis and stone brackets                        |
|         |                                 | Internal Timber stainess with descretive never nexts                                 |
| <i></i> | Value Classification            | Timber staircase with decorative newel posts                                         |
| 5.4     | Value Classification            | Existing Grade: Grade III Recommended Grade: Grade III                               |
|         |                                 | A(arc), A(cul), B(per), B(des), B(uu), I(sce), C(seh)                                |
|         |                                 | The building has architectural value with its massive façade. Housing one of         |
|         |                                 | the first hostels and library for students of the Jain community with a temple       |
|         |                                 | as well, it is also a culturally significant structure in terms of the period it was |
|         |                                 | built in, its design and usage.                                                      |
|         |                                 | This building and the intersection that it forms, along with the historic August     |
|         |                                 | Kranti Maidan on one side, is a major focal point along August Kranti Marg. It       |
|         |                                 | is especially visible when approached from Nana Chowk.                               |
| 6.0     |                                 | TOPOGRAPHY                                                                           |
| 6.1     | Floors                          | Ground + 3 upper                                                                     |
|         |                                 | 11                                                                                   |
| 7.0     |                                 | CONSTRUCTION                                                                         |
| 7.1     | Plinth                          | The plinth is constructed in Malad stone.                                            |
| 7.2     | Walls                           | The walls are constructed of load-bearing brick masonry.                             |
| 7.3     | Floor                           | The floors are timber framed.                                                        |
| 7.4     | Stairs                          | The staircases are timber framed.                                                    |
| 7.5     | Openings                        | Brick lined fenestrations, some arched, timber framed windows inset with             |
|         |                                 | wooden shutters and glass panels.                                                    |
| 7.6     | Roofing                         | Flat timber framed roof with a terrace.                                              |
| 7.7     | Articulation                    | Long brick pilasters with rusticated finish and round stone columns with             |
|         |                                 | carved capitals and bases on the façade.                                             |
|         |                                 | Curved corner stone balconies with paneled brick parapet walls and carved            |
|         |                                 | stone railings.                                                                      |
|         |                                 | Ornamental stone parapet wall and overhang at the terrace level supported            |
|         |                                 | by stone brackets imitating wooden joist ends.                                       |
| 7.8     | Finishes                        | Plastered external walls with horizontal grooves; internal walls are painted         |
| 7.9     | Interiors (Movable & Immovable) | The interiors have been altered extensively and do not conform to any style          |
|         |                                 | or genre.                                                                            |
| 7.10    | Compound/Fence/Gate             | All the four blocks have arched entrances with various modern gates.                 |