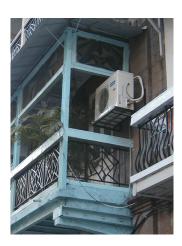

| 368  | SHRI MAHAVIR JAIN VIDYAL                         | AYA                                                                                                                                                                                                                                                                                                                                                                                                                                                                                                                                                                                                                       |  |
|------|--------------------------------------------------|---------------------------------------------------------------------------------------------------------------------------------------------------------------------------------------------------------------------------------------------------------------------------------------------------------------------------------------------------------------------------------------------------------------------------------------------------------------------------------------------------------------------------------------------------------------------------------------------------------------------------|--|
| 7.11 | Curtilege/ Unbuilt space/out buildings/landscape | None                                                                                                                                                                                                                                                                                                                                                                                                                                                                                                                                                                                                                      |  |
| 8.0  |                                                  | SERVICES & UTILITIES                                                                                                                                                                                                                                                                                                                                                                                                                                                                                                                                                                                                      |  |
| 8.1  | Lighting                                         | Electric light fixtures and natural light                                                                                                                                                                                                                                                                                                                                                                                                                                                                                                                                                                                 |  |
| 8.2  | Ventilation                                      | Ceiling and wall-mounted electric fans, air-conditioning units and natural ventilation through windows and balconies                                                                                                                                                                                                                                                                                                                                                                                                                                                                                                      |  |
| 8.3  | Electricity                                      | Electricity is supplied by the B.E.S.T.                                                                                                                                                                                                                                                                                                                                                                                                                                                                                                                                                                                   |  |
| 8.4  | Water Supply                                     | Water supply is provided by the B.M.C.                                                                                                                                                                                                                                                                                                                                                                                                                                                                                                                                                                                    |  |
| 8.5  | Drainage (Plumbing and sanitation)               | Rainwater downtake pipes drain the water from the tiled roof. Water supply pipes and soil pipes are connected to the toilet and wash areas.                                                                                                                                                                                                                                                                                                                                                                                                                                                                               |  |
| 8.6  | Fire Precaution                                  | None                                                                                                                                                                                                                                                                                                                                                                                                                                                                                                                                                                                                                      |  |
| 8.7  | Other (HVAC/BMC/Security<br>Systems)             | None                                                                                                                                                                                                                                                                                                                                                                                                                                                                                                                                                                                                                      |  |
| 9.0  |                                                  | CONDITION                                                                                                                                                                                                                                                                                                                                                                                                                                                                                                                                                                                                                 |  |
| 9.1  | Plinth                                           | Condition of the plinth is not good as discolouration due to rising damp is seen externally.                                                                                                                                                                                                                                                                                                                                                                                                                                                                                                                              |  |
| 9.2  | Walls                                            | Discoloration, peeling of plaster and surface damage due to the water seepage and ficus growth is seen on external walls.                                                                                                                                                                                                                                                                                                                                                                                                                                                                                                 |  |
| 9.3  | Floor                                            | The floors are free from all visible structural defects.                                                                                                                                                                                                                                                                                                                                                                                                                                                                                                                                                                  |  |
| 9.4  | Stairs                                           | Condition of the staircase is fairly good though some of the treads are worn out and in need of repairs.                                                                                                                                                                                                                                                                                                                                                                                                                                                                                                                  |  |
| 9.5  | Openings                                         | Mostly in a fairly good condition on the Block D but some of the openings including balconies have been completely transformed by addition of aluminum sliding windows and window A.C. units on the other blocks. Broken window frames on Block B.                                                                                                                                                                                                                                                                                                                                                                        |  |
| 9.6  | Roofing                                          | Requires annual maintenance including water-proofing treatment.                                                                                                                                                                                                                                                                                                                                                                                                                                                                                                                                                           |  |
| 9.7  | Articulation & Finishes                          | Some details are hidden by signboards or shutters, have been broken or show cracks and damage.                                                                                                                                                                                                                                                                                                                                                                                                                                                                                                                            |  |
| 9.8  | Services                                         | Need to be upgraded as many of the downtake pipes have corroded.                                                                                                                                                                                                                                                                                                                                                                                                                                                                                                                                                          |  |
| 9.9  | Outbuildings                                     | Not applicable                                                                                                                                                                                                                                                                                                                                                                                                                                                                                                                                                                                                            |  |
| 9.10 | Overall Condition                                | The building is in a weakened condition with many areas requiring structural consolidation, replastering of external wall, repair of damaged openings and other general maintenance work.  Maintenance level: Fairly good in Block C & D, but poor in Block A & B                                                                                                                                                                                                                                                                                                                                                         |  |
| 10.0 |                                                  | TRANSFORMATION                                                                                                                                                                                                                                                                                                                                                                                                                                                                                                                                                                                                            |  |
| 10.1 | Form                                             | None                                                                                                                                                                                                                                                                                                                                                                                                                                                                                                                                                                                                                      |  |
| 10.2 | Structure                                        | None                                                                                                                                                                                                                                                                                                                                                                                                                                                                                                                                                                                                                      |  |
| 10.3 | Articulation & Finishes                          | The ground floor of the building is completed altered due to the presence of retail shops and commercial establishments. Incongruous additions like shop tin chajjas, signboards, shutters, counters, shelving etc. hide the details and mar the building façade. Arches and other openings have been enclosed, rolling shutters added.  Metal grills and jalis on the openings completely hide original details and mar the façade. Window A.C. units have been placed on the external building wall with complete disregard for the elevation aesthetics. Other modern accretions on the facades include clothes lines. |  |

### 369 RAGHAVJI ROAD PRECINCT

GENERAL VIEWS OF THE PRECINCT