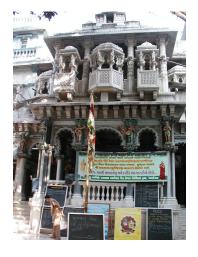

| 368     | SHRI MAHAVIR JAIN VIDYAL        | _AYA                                                                                 |
|---------|---------------------------------|--------------------------------------------------------------------------------------|
|         |                                 | finished with horizontal lines in the external plaster.                              |
|         |                                 | The upper storeys are divided into numerous bays the first and second floors         |
|         |                                 | have openings set within flat arches and the top storey has semicircular             |
|         |                                 | arched fenestrations. The bays are divided by striated vertical bands of             |
|         |                                 | masonry. Some of the bays are slightly projected outwards from the building          |
|         |                                 | line. These bays are flanked by a pair of slender round stone columns with           |
|         |                                 | carved Corinthian capitals and rising to a height of 2 floors. The facade is         |
|         |                                 | accented at corners by round bays with projecting balconies and overhangs.           |
|         |                                 | The elevation along August Kranti Marg has considerably transformed due to           |
|         |                                 | the presence of a line of retail stores and commercial establishments at the         |
|         |                                 | ground level and metal grills added to upper floor openings.                         |
| 5.3     | Intrinsic                       | Character Defining Elements                                                          |
| 5.5     | HILIHISIC                       | External                                                                             |
|         |                                 |                                                                                      |
|         |                                 | Urban edge accentuated with rounded cantilevered balconies on the corner,            |
|         |                                 | stucco pilasters, slender Corinthian columns, semi-circular and segmental            |
|         |                                 | arched openings, decorative parapet, jalis and stone brackets                        |
|         |                                 | Internal Timber stainess with descretive never nexts                                 |
| <i></i> | Value Classification            | Timber staircase with decorative newel posts                                         |
| 5.4     | Value Classification            | Existing Grade: Grade III Recommended Grade: Grade III                               |
|         |                                 | A(arc), A(cul), B(per), B(des), B(uu), I(sce), C(seh)                                |
|         |                                 | The building has architectural value with its massive façade. Housing one of         |
|         |                                 | the first hostels and library for students of the Jain community with a temple       |
|         |                                 | as well, it is also a culturally significant structure in terms of the period it was |
|         |                                 | built in, its design and usage.                                                      |
|         |                                 | This building and the intersection that it forms, along with the historic August     |
|         |                                 | Kranti Maidan on one side, is a major focal point along August Kranti Marg. It       |
|         |                                 | is especially visible when approached from Nana Chowk.                               |
| 6.0     |                                 | TOPOGRAPHY                                                                           |
| 6.1     | Floors                          | Ground + 3 upper                                                                     |
|         |                                 | 11                                                                                   |
| 7.0     |                                 | CONSTRUCTION                                                                         |
| 7.1     | Plinth                          | The plinth is constructed in Malad stone.                                            |
| 7.2     | Walls                           | The walls are constructed of load-bearing brick masonry.                             |
| 7.3     | Floor                           | The floors are timber framed.                                                        |
| 7.4     | Stairs                          | The staircases are timber framed.                                                    |
| 7.5     | Openings                        | Brick lined fenestrations, some arched, timber framed windows inset with             |
|         |                                 | wooden shutters and glass panels.                                                    |
| 7.6     | Roofing                         | Flat timber framed roof with a terrace.                                              |
| 7.7     | Articulation                    | Long brick pilasters with rusticated finish and round stone columns with             |
|         |                                 | carved capitals and bases on the façade.                                             |
|         |                                 | Curved corner stone balconies with paneled brick parapet walls and carved            |
|         |                                 | stone railings.                                                                      |
|         |                                 | Ornamental stone parapet wall and overhang at the terrace level supported            |
|         |                                 | by stone brackets imitating wooden joist ends.                                       |
| 7.8     | Finishes                        | Plastered external walls with horizontal grooves; internal walls are painted         |
| 7.9     | Interiors (Movable & Immovable) | The interiors have been altered extensively and do not conform to any style          |
|         |                                 | or genre.                                                                            |
| 7.10    | Compound/Fence/Gate             | All the four blocks have arched entrances with various modern gates.                 |

| 369 | RAGHAVJI ROAD PRECIN      | СТ                                                                                                                                                                                                                                                                                                                                                                                                                                                                                                                                                                                                                                                                                                                                                                                                                                                                                                                     |
|-----|---------------------------|------------------------------------------------------------------------------------------------------------------------------------------------------------------------------------------------------------------------------------------------------------------------------------------------------------------------------------------------------------------------------------------------------------------------------------------------------------------------------------------------------------------------------------------------------------------------------------------------------------------------------------------------------------------------------------------------------------------------------------------------------------------------------------------------------------------------------------------------------------------------------------------------------------------------|
|     |                           | precinct. The area forms significant corner buildings of outstanding value, both on outer and inner corner plots in the area.  The architectural character of the building has undergone a certain degree of change in the certain past, while retaining a significant portion worthy of preservation.                                                                                                                                                                                                                                                                                                                                                                                                                                                                                                                                                                                                                 |
| 5.2 | Architectural Description | Planning Most of the buildings in Raghavji road precinct are ground + upper 3/4/5 storey blocks containing apartments. All these buildings follow similar characteristics in style and planning for example the style that the buildings follow are Hybrid Vernacular along with Art Deco and almost have the planning like having marginal side open spaces and the front abutting directly into the pavements. Separated by a distinctive staircase block present in between the structure, projecting continuous balconies, receding top floors and sloping tiled roofs form the essential architectural vocabulary of the area. The façades have two sets of storied balconies symmetrically arranged and the buildings can be accessed directly from the road.  Stylistic Classification                                                                                                                          |
|     |                           | Out of the 8 buildings within the demarcated precinct, 3 are in the Art Deco style with external stone walls, curved cantilevered concrete balconies and Art Deco metal railings.  4 buildings are in a hybrid vernacular style with timber framed balconies projecting out of stone building facades, stained glass drop fascia, decorative cornice bands, entrance emphasized by a projected band of architrave with keystone pointing.  At the head of the Raghavji Road, facing August Kranti Marg is a rounded corner building in a hybrid Colonial style with a corner dome, projecting stone balconies and neo-Classic fenestrations.                                                                                                                                                                                                                                                                           |
| 5.3 | Intrinsic                 | Character Defining Elements External                                                                                                                                                                                                                                                                                                                                                                                                                                                                                                                                                                                                                                                                                                                                                                                                                                                                                   |
| 5.4 | Value Classification      | Uniformly balconied facades gives the ensemble a special unique character  Existing Grade: Grade III Recommended Grade: Grade III  A (arc), B(per), B(des), E, F, G(grp), I(sce)  The groups of buildings in this precinct have considerable architectural value with many of them being built in the 1930s Art Deco period and some in the 1920s hybrid vernacular style. The most striking features are the cantilevered balcony element protruding from each of the facades and the uniform height and scale of all the buildings, making up the unique streetscape along a sloping sight line.  Grade III (For street vistas)  1. Krishna Kunj  Location: Raghavji road  No of floors: G + 4  Architectural style: Art Deco  Special features: Apartment block abutting Raghavji road designed in art deco style. Concave façade and the rounded corners and simple railing are remarkable features of the façade. |