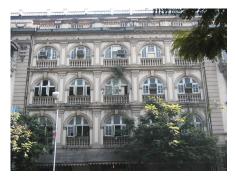

| 368        | SHRI MAHAVIR JAIN VIDYAL    | AYA                                                                            |
|------------|-----------------------------|--------------------------------------------------------------------------------|
| 1000       | Common Ref n                | no: 2005/GII/368                                                               |
| CAR        | Card No.: 51                |                                                                                |
| Sport Dece | Ward (Part): D              | 3.09                                                                           |
|            | CS No.: 1/556               | WALIA RANK                                                                     |
|            | Plot Area: 192              | 3.09                                                                           |
|            | B U Area: NA                | (40)                                                                           |
|            | Date: 31st Dece             | ember 04                                                                       |
|            | Record by: Abh              |                                                                                |
|            | Review by: Ais              | hwarva Tinnis SHRI MAHAVIR JAIN                                                |
|            |                             | ixt:AB                                                                         |
|            | Photo Ref: 368              |                                                                                |
| 1.0        |                             | DENOMINATION                                                                   |
| 1.1        | Name of Premises            | Shri Mahavir Jain Vidyalaya                                                    |
| 1.2        | Earlier Name                | Same                                                                           |
| 1.3        | Built In                    | Early 20th century Extension Date(if any) none                                 |
| 1.0        | Dant III                    | Extension Bate(ii arry) none                                                   |
| 2.0        |                             | ACCESS ROADS                                                                   |
| 2.1        | Main                        | August Kranti Marg                                                             |
| 2.2        | Subsidiary                  | Tejpal Road                                                                    |
| 2.2        | Cabolalary                  | rojparrodd                                                                     |
| 3.0        |                             | OWNERSHIP PATTERN                                                              |
| 3.1        | Present                     | Shri Mahavir Jain Vidyalaya                                                    |
| 3.2        | Past                        | Same                                                                           |
| 3.3        | Status                      | Trust                                                                          |
| 0.0        | Cidido                      | Trust                                                                          |
| 4.0        |                             | USE                                                                            |
| 4.1        | Present                     | Mixed use - Religious, educational, residential and commercial                 |
|            | 1.1999.11                   | (Jain library, temple, hostel and some commercial uses on the ground level     |
|            |                             | along August Kranti Marg).                                                     |
| 4.2        | Past                        | Same                                                                           |
| 4.3        | Usage                       | Mostly regular, some portions are disused                                      |
|            |                             |                                                                                |
| 5.0        |                             | SIGNIFICANCE & VALUE CLASSIFICATION                                            |
| 5.1        | Townscape (Natural/Manmade) | The building has a very long façade along August Kranti Marg, Tejpal Road      |
|            | (                           | and a corner elevation at the Gowalia Tank intersection. It overlooks the      |
|            |                             | August Kranti Maidan and has an imposing presence on the intersection.         |
| 5.2        | Architectural Description   | Planning                                                                       |
|            |                             | Large archways in the centre of each of the blocks leads into entrance lobby.  |
|            |                             | From here, staircases lead to the upper floors that have narrow verandahs      |
|            |                             | from where the individual residences can be entered.                           |
|            |                             | Stylistic Classification                                                       |
|            |                             | This Colonial style building has a large footprint with 4 elevations, and is   |
|            |                             | divided into 4 blocks (Block A – at rear, Blocks B – along August Kranti       |
|            |                             | Marg, Block C – at the Gowalia Tank intersection and Block D – along Tejpal    |
|            |                             | Road).                                                                         |
|            |                             | The ground floor of all the blocks is greater in height than all the upper 3   |
|            |                             | floors. This level has arched openings, sometimes with verandahs and           |
|            |                             | rectangular slits above for light and ventilation. The brick masonry work is   |
|            |                             | Toolaring that only work to high and vortification. The brick maconing work to |

| 368     | SHRI MAHAVIR JAIN VIDYAL        | _AYA                                                                                 |
|---------|---------------------------------|--------------------------------------------------------------------------------------|
|         |                                 | finished with horizontal lines in the external plaster.                              |
|         |                                 | The upper storeys are divided into numerous bays the first and second floors         |
|         |                                 | have openings set within flat arches and the top storey has semicircular             |
|         |                                 | arched fenestrations. The bays are divided by striated vertical bands of             |
|         |                                 | masonry. Some of the bays are slightly projected outwards from the building          |
|         |                                 | line. These bays are flanked by a pair of slender round stone columns with           |
|         |                                 | carved Corinthian capitals and rising to a height of 2 floors. The facade is         |
|         |                                 | accented at corners by round bays with projecting balconies and overhangs.           |
|         |                                 | The elevation along August Kranti Marg has considerably transformed due to           |
|         |                                 | the presence of a line of retail stores and commercial establishments at the         |
|         |                                 | ground level and metal grills added to upper floor openings.                         |
| 5.3     | Intrinsic                       | Character Defining Elements                                                          |
| 5.5     | HILIHISIC                       | External                                                                             |
|         |                                 |                                                                                      |
|         |                                 | Urban edge accentuated with rounded cantilevered balconies on the corner,            |
|         |                                 | stucco pilasters, slender Corinthian columns, semi-circular and segmental            |
|         |                                 | arched openings, decorative parapet, jalis and stone brackets                        |
|         |                                 | Internal Timber stainess with descretive never nexts                                 |
| <i></i> | Value Classification            | Timber staircase with decorative newel posts                                         |
| 5.4     | Value Classification            | Existing Grade: Grade III Recommended Grade: Grade III                               |
|         |                                 | A(arc), A(cul), B(per), B(des), B(uu), I(sce), C(seh)                                |
|         |                                 | The building has architectural value with its massive façade. Housing one of         |
|         |                                 | the first hostels and library for students of the Jain community with a temple       |
|         |                                 | as well, it is also a culturally significant structure in terms of the period it was |
|         |                                 | built in, its design and usage.                                                      |
|         |                                 | This building and the intersection that it forms, along with the historic August     |
|         |                                 | Kranti Maidan on one side, is a major focal point along August Kranti Marg. It       |
|         |                                 | is especially visible when approached from Nana Chowk.                               |
| 6.0     |                                 | TOPOGRAPHY                                                                           |
| 6.1     | Floors                          | Ground + 3 upper                                                                     |
|         |                                 | 11                                                                                   |
| 7.0     |                                 | CONSTRUCTION                                                                         |
| 7.1     | Plinth                          | The plinth is constructed in Malad stone.                                            |
| 7.2     | Walls                           | The walls are constructed of load-bearing brick masonry.                             |
| 7.3     | Floor                           | The floors are timber framed.                                                        |
| 7.4     | Stairs                          | The staircases are timber framed.                                                    |
| 7.5     | Openings                        | Brick lined fenestrations, some arched, timber framed windows inset with             |
|         |                                 | wooden shutters and glass panels.                                                    |
| 7.6     | Roofing                         | Flat timber framed roof with a terrace.                                              |
| 7.7     | Articulation                    | Long brick pilasters with rusticated finish and round stone columns with             |
|         |                                 | carved capitals and bases on the façade.                                             |
|         |                                 | Curved corner stone balconies with paneled brick parapet walls and carved            |
|         |                                 | stone railings.                                                                      |
|         |                                 | Ornamental stone parapet wall and overhang at the terrace level supported            |
|         |                                 | by stone brackets imitating wooden joist ends.                                       |
| 7.8     | Finishes                        | Plastered external walls with horizontal grooves; internal walls are painted         |
| 7.9     | Interiors (Movable & Immovable) | The interiors have been altered extensively and do not conform to any style          |
|         |                                 | or genre.                                                                            |
| 7.10    | Compound/Fence/Gate             | All the four blocks have arched entrances with various modern gates.                 |