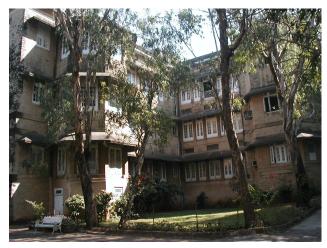

| 368        | SHRI MAHAVIR JAIN VIDYAL    | AYA                                                                            |
|------------|-----------------------------|--------------------------------------------------------------------------------|
| 1000       | Common Ref n                | no: 2005/GII/368                                                               |
| CAR        | Card No.: 51                |                                                                                |
| Sport Dece | Ward (Part): D              | 3.09                                                                           |
|            | CS No.: 1/556               | WALIA RANK                                                                     |
|            | Plot Area: 192              | 3.09                                                                           |
|            | B U Area: NA                | (40)                                                                           |
|            | Date: 31st Dece             | ember 04                                                                       |
|            | Record by: Abh              |                                                                                |
|            | Review by: Ais              | hwarva Tinnis SHRI MAHAVIR JAIN                                                |
|            |                             | ixt:AB                                                                         |
|            | Photo Ref: 368              |                                                                                |
| 1.0        |                             | DENOMINATION                                                                   |
| 1.1        | Name of Premises            | Shri Mahavir Jain Vidyalaya                                                    |
| 1.2        | Earlier Name                | Same                                                                           |
| 1.3        | Built In                    | Early 20th century Extension Date(if any) none                                 |
| 1.0        | Dant III                    | Extension Bate(ii arry) none                                                   |
| 2.0        |                             | ACCESS ROADS                                                                   |
| 2.1        | Main                        | August Kranti Marg                                                             |
| 2.2        | Subsidiary                  | Tejpal Road                                                                    |
| 2.2        | Cabolalary                  | rojparrodd                                                                     |
| 3.0        |                             | OWNERSHIP PATTERN                                                              |
| 3.1        | Present                     | Shri Mahavir Jain Vidyalaya                                                    |
| 3.2        | Past                        | Same                                                                           |
| 3.3        | Status                      | Trust                                                                          |
| 0.0        | Cidido                      | Trust                                                                          |
| 4.0        |                             | USE                                                                            |
| 4.1        | Present                     | Mixed use - Religious, educational, residential and commercial                 |
|            | 1.1999.11                   | (Jain library, temple, hostel and some commercial uses on the ground level     |
|            |                             | along August Kranti Marg).                                                     |
| 4.2        | Past                        | Same                                                                           |
| 4.3        | Usage                       | Mostly regular, some portions are disused                                      |
|            |                             |                                                                                |
| 5.0        |                             | SIGNIFICANCE & VALUE CLASSIFICATION                                            |
| 5.1        | Townscape (Natural/Manmade) | The building has a very long façade along August Kranti Marg, Tejpal Road      |
|            | (                           | and a corner elevation at the Gowalia Tank intersection. It overlooks the      |
|            |                             | August Kranti Maidan and has an imposing presence on the intersection.         |
| 5.2        | Architectural Description   | Planning                                                                       |
|            |                             | Large archways in the centre of each of the blocks leads into entrance lobby.  |
|            |                             | From here, staircases lead to the upper floors that have narrow verandahs      |
|            |                             | from where the individual residences can be entered.                           |
|            |                             | Stylistic Classification                                                       |
|            |                             | This Colonial style building has a large footprint with 4 elevations, and is   |
|            |                             | divided into 4 blocks (Block A – at rear, Blocks B – along August Kranti       |
|            |                             | Marg, Block C – at the Gowalia Tank intersection and Block D – along Tejpal    |
|            |                             | Road).                                                                         |
|            |                             | The ground floor of all the blocks is greater in height than all the upper 3   |
|            |                             | floors. This level has arched openings, sometimes with verandahs and           |
|            |                             | rectangular slits above for light and ventilation. The brick masonry work is   |
|            |                             | Toolaring that only work to high and vortification. The brick maconing work to |

| 369 | RAGHAVJI ROAD PRECIN      | СТ                                                                                                                                                                                                                                                                                                                                                                                                                                                                                                                                                                                                                                                                                                                                                                                                                                                                                                                     |
|-----|---------------------------|------------------------------------------------------------------------------------------------------------------------------------------------------------------------------------------------------------------------------------------------------------------------------------------------------------------------------------------------------------------------------------------------------------------------------------------------------------------------------------------------------------------------------------------------------------------------------------------------------------------------------------------------------------------------------------------------------------------------------------------------------------------------------------------------------------------------------------------------------------------------------------------------------------------------|
|     |                           | precinct. The area forms significant corner buildings of outstanding value, both on outer and inner corner plots in the area.  The architectural character of the building has undergone a certain degree of change in the certain past, while retaining a significant portion worthy of preservation.                                                                                                                                                                                                                                                                                                                                                                                                                                                                                                                                                                                                                 |
| 5.2 | Architectural Description | Planning Most of the buildings in Raghavji road precinct are ground + upper 3/4/5 storey blocks containing apartments. All these buildings follow similar characteristics in style and planning for example the style that the buildings follow are Hybrid Vernacular along with Art Deco and almost have the planning like having marginal side open spaces and the front abutting directly into the pavements. Separated by a distinctive staircase block present in between the structure, projecting continuous balconies, receding top floors and sloping tiled roofs form the essential architectural vocabulary of the area. The façades have two sets of storied balconies symmetrically arranged and the buildings can be accessed directly from the road.  Stylistic Classification                                                                                                                          |
|     |                           | Out of the 8 buildings within the demarcated precinct, 3 are in the Art Deco style with external stone walls, curved cantilevered concrete balconies and Art Deco metal railings.  4 buildings are in a hybrid vernacular style with timber framed balconies projecting out of stone building facades, stained glass drop fascia, decorative cornice bands, entrance emphasized by a projected band of architrave with keystone pointing.  At the head of the Raghavji Road, facing August Kranti Marg is a rounded corner building in a hybrid Colonial style with a corner dome, projecting stone balconies and neo-Classic fenestrations.                                                                                                                                                                                                                                                                           |
| 5.3 | Intrinsic                 | Character Defining Elements External                                                                                                                                                                                                                                                                                                                                                                                                                                                                                                                                                                                                                                                                                                                                                                                                                                                                                   |
| 5.4 | Value Classification      | Uniformly balconied facades gives the ensemble a special unique character  Existing Grade: Grade III Recommended Grade: Grade III  A (arc), B(per), B(des), E, F, G(grp), I(sce)  The groups of buildings in this precinct have considerable architectural value with many of them being built in the 1930s Art Deco period and some in the 1920s hybrid vernacular style. The most striking features are the cantilevered balcony element protruding from each of the facades and the uniform height and scale of all the buildings, making up the unique streetscape along a sloping sight line.  Grade III (For street vistas)  1. Krishna Kunj  Location: Raghavji road  No of floors: G + 4  Architectural style: Art Deco  Special features: Apartment block abutting Raghavji road designed in art deco style. Concave façade and the rounded corners and simple railing are remarkable features of the façade. |