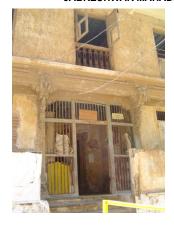

| 368        | SHRI MAHAVIR JAIN VIDYAL    | AYA                                                                            |
|------------|-----------------------------|--------------------------------------------------------------------------------|
| 1000       | Common Ref n                | no: 2005/GII/368                                                               |
| CAR        | Card No.: 51                |                                                                                |
| Sport Dece | Ward (Part): D              | 3.09                                                                           |
|            | CS No.: 1/556               | WALIA RANK                                                                     |
|            | Plot Area: 192              | 3.09                                                                           |
|            | B U Area: NA                | (40)                                                                           |
|            | Date: 31st Dece             | ember 04                                                                       |
|            | Record by: Abh              |                                                                                |
|            | Review by: Ais              | hwarva Tinnis SHRI MAHAVIR JAIN                                                |
|            |                             | ixt:AB                                                                         |
|            | Photo Ref: 368              |                                                                                |
| 1.0        |                             | DENOMINATION                                                                   |
| 1.1        | Name of Premises            | Shri Mahavir Jain Vidyalaya                                                    |
| 1.2        | Earlier Name                | Same                                                                           |
| 1.3        | Built In                    | Early 20th century Extension Date(if any) none                                 |
| 1.0        | Dant III                    | Extension Bate(ii arry) none                                                   |
| 2.0        |                             | ACCESS ROADS                                                                   |
| 2.1        | Main                        | August Kranti Marg                                                             |
| 2.2        | Subsidiary                  | Tejpal Road                                                                    |
| 2.2        | Cabolalary                  | rojparrodd                                                                     |
| 3.0        |                             | OWNERSHIP PATTERN                                                              |
| 3.1        | Present                     | Shri Mahavir Jain Vidyalaya                                                    |
| 3.2        | Past                        | Same                                                                           |
| 3.3        | Status                      | Trust                                                                          |
| 0.0        | Cidido                      | Trust                                                                          |
| 4.0        |                             | USE                                                                            |
| 4.1        | Present                     | Mixed use - Religious, educational, residential and commercial                 |
|            | 1.1999.11                   | (Jain library, temple, hostel and some commercial uses on the ground level     |
|            |                             | along August Kranti Marg).                                                     |
| 4.2        | Past                        | Same                                                                           |
| 4.3        | Usage                       | Mostly regular, some portions are disused                                      |
|            |                             |                                                                                |
| 5.0        |                             | SIGNIFICANCE & VALUE CLASSIFICATION                                            |
| 5.1        | Townscape (Natural/Manmade) | The building has a very long façade along August Kranti Marg, Tejpal Road      |
|            | (                           | and a corner elevation at the Gowalia Tank intersection. It overlooks the      |
|            |                             | August Kranti Maidan and has an imposing presence on the intersection.         |
| 5.2        | Architectural Description   | Planning                                                                       |
|            |                             | Large archways in the centre of each of the blocks leads into entrance lobby.  |
|            |                             | From here, staircases lead to the upper floors that have narrow verandahs      |
|            |                             | from where the individual residences can be entered.                           |
|            |                             | Stylistic Classification                                                       |
|            |                             | This Colonial style building has a large footprint with 4 elevations, and is   |
|            |                             | divided into 4 blocks (Block A – at rear, Blocks B – along August Kranti       |
|            |                             | Marg, Block C – at the Gowalia Tank intersection and Block D – along Tejpal    |
|            |                             | Road).                                                                         |
|            |                             | The ground floor of all the blocks is greater in height than all the upper 3   |
|            |                             | floors. This level has arched openings, sometimes with verandahs and           |
|            |                             | rectangular slits above for light and ventilation. The brick masonry work is   |
|            |                             | Toolaring that only work to high and vortification. The brick maconing work to |

| 368     | SHRI MAHAVIR JAIN VIDYAL        | _AYA                                                                                 |
|---------|---------------------------------|--------------------------------------------------------------------------------------|
|         |                                 | finished with horizontal lines in the external plaster.                              |
|         |                                 | The upper storeys are divided into numerous bays the first and second floors         |
|         |                                 | have openings set within flat arches and the top storey has semicircular             |
|         |                                 | arched fenestrations. The bays are divided by striated vertical bands of             |
|         |                                 | masonry. Some of the bays are slightly projected outwards from the building          |
|         |                                 | line. These bays are flanked by a pair of slender round stone columns with           |
|         |                                 | carved Corinthian capitals and rising to a height of 2 floors. The facade is         |
|         |                                 | accented at corners by round bays with projecting balconies and overhangs.           |
|         |                                 | The elevation along August Kranti Marg has considerably transformed due to           |
|         |                                 | the presence of a line of retail stores and commercial establishments at the         |
|         |                                 | ground level and metal grills added to upper floor openings.                         |
| 5.3     | Intrinsic                       | Character Defining Elements                                                          |
| 5.5     | HILIHISIC                       | External                                                                             |
|         |                                 |                                                                                      |
|         |                                 | Urban edge accentuated with rounded cantilevered balconies on the corner,            |
|         |                                 | stucco pilasters, slender Corinthian columns, semi-circular and segmental            |
|         |                                 | arched openings, decorative parapet, jalis and stone brackets                        |
|         |                                 | Internal Timber stainess with descretive never nexts                                 |
| <i></i> | Value Classification            | Timber staircase with decorative newel posts                                         |
| 5.4     | Value Classification            | Existing Grade: Grade III Recommended Grade: Grade III                               |
|         |                                 | A(arc), A(cul), B(per), B(des), B(uu), I(sce), C(seh)                                |
|         |                                 | The building has architectural value with its massive façade. Housing one of         |
|         |                                 | the first hostels and library for students of the Jain community with a temple       |
|         |                                 | as well, it is also a culturally significant structure in terms of the period it was |
|         |                                 | built in, its design and usage.                                                      |
|         |                                 | This building and the intersection that it forms, along with the historic August     |
|         |                                 | Kranti Maidan on one side, is a major focal point along August Kranti Marg. It       |
|         |                                 | is especially visible when approached from Nana Chowk.                               |
| 6.0     |                                 | TOPOGRAPHY                                                                           |
| 6.1     | Floors                          | Ground + 3 upper                                                                     |
|         |                                 | 11                                                                                   |
| 7.0     |                                 | CONSTRUCTION                                                                         |
| 7.1     | Plinth                          | The plinth is constructed in Malad stone.                                            |
| 7.2     | Walls                           | The walls are constructed of load-bearing brick masonry.                             |
| 7.3     | Floor                           | The floors are timber framed.                                                        |
| 7.4     | Stairs                          | The staircases are timber framed.                                                    |
| 7.5     | Openings                        | Brick lined fenestrations, some arched, timber framed windows inset with             |
|         |                                 | wooden shutters and glass panels.                                                    |
| 7.6     | Roofing                         | Flat timber framed roof with a terrace.                                              |
| 7.7     | Articulation                    | Long brick pilasters with rusticated finish and round stone columns with             |
|         |                                 | carved capitals and bases on the façade.                                             |
|         |                                 | Curved corner stone balconies with paneled brick parapet walls and carved            |
|         |                                 | stone railings.                                                                      |
|         |                                 | Ornamental stone parapet wall and overhang at the terrace level supported            |
|         |                                 | by stone brackets imitating wooden joist ends.                                       |
| 7.8     | Finishes                        | Plastered external walls with horizontal grooves; internal walls are painted         |
| 7.9     | Interiors (Movable & Immovable) | The interiors have been altered extensively and do not conform to any style          |
|         |                                 | or genre.                                                                            |
| 7.10    | Compound/Fence/Gate             | All the four blocks have arched entrances with various modern gates.                 |