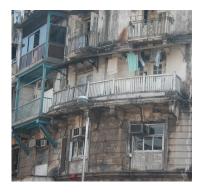

| 368        | SHRI MAHAVIR JAIN VIDYAL    | AYA                                                                            |
|------------|-----------------------------|--------------------------------------------------------------------------------|
| 1000       | Common Ref n                | no: 2005/GII/368                                                               |
| CAR        | Card No.: 51                |                                                                                |
| Sport Dece | Ward (Part): D              | 3.09                                                                           |
|            | CS No.: 1/556               | WALIA RANK                                                                     |
|            | Plot Area: 192              | 3.09                                                                           |
|            | B U Area: NA                | (40)                                                                           |
|            | Date: 31st Dece             | ember 04                                                                       |
|            | Record by: Abh              |                                                                                |
|            | Review by: Ais              | hwarva Tinnis SHRI MAHAVIR JAIN                                                |
|            |                             | ixt:AB                                                                         |
|            | Photo Ref: 368              |                                                                                |
| 1.0        |                             | DENOMINATION                                                                   |
| 1.1        | Name of Premises            | Shri Mahavir Jain Vidyalaya                                                    |
| 1.2        | Earlier Name                | Same                                                                           |
| 1.3        | Built In                    | Early 20th century Extension Date(if any) none                                 |
| 1.0        | Dant III                    | Extension Bate(ii arry) none                                                   |
| 2.0        |                             | ACCESS ROADS                                                                   |
| 2.1        | Main                        | August Kranti Marg                                                             |
| 2.2        | Subsidiary                  | Tejpal Road                                                                    |
| 2.2        | Cabolalary                  | rojparrodd                                                                     |
| 3.0        |                             | OWNERSHIP PATTERN                                                              |
| 3.1        | Present                     | Shri Mahavir Jain Vidyalaya                                                    |
| 3.2        | Past                        | Same                                                                           |
| 3.3        | Status                      | Trust                                                                          |
| 0.0        | Cidido                      | Trust                                                                          |
| 4.0        |                             | USE                                                                            |
| 4.1        | Present                     | Mixed use - Religious, educational, residential and commercial                 |
|            | 1.1999.11                   | (Jain library, temple, hostel and some commercial uses on the ground level     |
|            |                             | along August Kranti Marg).                                                     |
| 4.2        | Past                        | Same                                                                           |
| 4.3        | Usage                       | Mostly regular, some portions are disused                                      |
|            |                             |                                                                                |
| 5.0        |                             | SIGNIFICANCE & VALUE CLASSIFICATION                                            |
| 5.1        | Townscape (Natural/Manmade) | The building has a very long façade along August Kranti Marg, Tejpal Road      |
|            | (                           | and a corner elevation at the Gowalia Tank intersection. It overlooks the      |
|            |                             | August Kranti Maidan and has an imposing presence on the intersection.         |
| 5.2        | Architectural Description   | Planning                                                                       |
|            |                             | Large archways in the centre of each of the blocks leads into entrance lobby.  |
|            |                             | From here, staircases lead to the upper floors that have narrow verandahs      |
|            |                             | from where the individual residences can be entered.                           |
|            |                             | Stylistic Classification                                                       |
|            |                             | This Colonial style building has a large footprint with 4 elevations, and is   |
|            |                             | divided into 4 blocks (Block A – at rear, Blocks B – along August Kranti       |
|            |                             | Marg, Block C – at the Gowalia Tank intersection and Block D – along Tejpal    |
|            |                             | Road).                                                                         |
|            |                             | The ground floor of all the blocks is greater in height than all the upper 3   |
|            |                             | floors. This level has arched openings, sometimes with verandahs and           |
|            |                             | rectangular slits above for light and ventilation. The brick masonry work is   |
|            |                             | Toolaring that only work to high and vortification. The brick maconing work to |

| 368     | SHRI MAHAVIR JAIN VIDYAL        | _AYA                                                                                 |
|---------|---------------------------------|--------------------------------------------------------------------------------------|
|         |                                 | finished with horizontal lines in the external plaster.                              |
|         |                                 | The upper storeys are divided into numerous bays the first and second floors         |
|         |                                 | have openings set within flat arches and the top storey has semicircular             |
|         |                                 | arched fenestrations. The bays are divided by striated vertical bands of             |
|         |                                 | masonry. Some of the bays are slightly projected outwards from the building          |
|         |                                 | line. These bays are flanked by a pair of slender round stone columns with           |
|         |                                 | carved Corinthian capitals and rising to a height of 2 floors. The facade is         |
|         |                                 | accented at corners by round bays with projecting balconies and overhangs.           |
|         |                                 | The elevation along August Kranti Marg has considerably transformed due to           |
|         |                                 | the presence of a line of retail stores and commercial establishments at the         |
|         |                                 | ground level and metal grills added to upper floor openings.                         |
| 5.3     | Intrinsic                       | Character Defining Elements                                                          |
| 5.5     | HILIHISIC                       | External                                                                             |
|         |                                 |                                                                                      |
|         |                                 | Urban edge accentuated with rounded cantilevered balconies on the corner,            |
|         |                                 | stucco pilasters, slender Corinthian columns, semi-circular and segmental            |
|         |                                 | arched openings, decorative parapet, jalis and stone brackets                        |
|         |                                 | Internal Timber stainess with descretive never nexts                                 |
| <i></i> | Value Classification            | Timber staircase with decorative newel posts                                         |
| 5.4     | Value Classification            | Existing Grade: Grade III Recommended Grade: Grade III                               |
|         |                                 | A(arc), A(cul), B(per), B(des), B(uu), I(sce), C(seh)                                |
|         |                                 | The building has architectural value with its massive façade. Housing one of         |
|         |                                 | the first hostels and library for students of the Jain community with a temple       |
|         |                                 | as well, it is also a culturally significant structure in terms of the period it was |
|         |                                 | built in, its design and usage.                                                      |
|         |                                 | This building and the intersection that it forms, along with the historic August     |
|         |                                 | Kranti Maidan on one side, is a major focal point along August Kranti Marg. It       |
|         |                                 | is especially visible when approached from Nana Chowk.                               |
| 6.0     |                                 | TOPOGRAPHY                                                                           |
| 6.1     | Floors                          | Ground + 3 upper                                                                     |
|         |                                 | 11                                                                                   |
| 7.0     |                                 | CONSTRUCTION                                                                         |
| 7.1     | Plinth                          | The plinth is constructed in Malad stone.                                            |
| 7.2     | Walls                           | The walls are constructed of load-bearing brick masonry.                             |
| 7.3     | Floor                           | The floors are timber framed.                                                        |
| 7.4     | Stairs                          | The staircases are timber framed.                                                    |
| 7.5     | Openings                        | Brick lined fenestrations, some arched, timber framed windows inset with             |
|         |                                 | wooden shutters and glass panels.                                                    |
| 7.6     | Roofing                         | Flat timber framed roof with a terrace.                                              |
| 7.7     | Articulation                    | Long brick pilasters with rusticated finish and round stone columns with             |
|         |                                 | carved capitals and bases on the façade.                                             |
|         |                                 | Curved corner stone balconies with paneled brick parapet walls and carved            |
|         |                                 | stone railings.                                                                      |
|         |                                 | Ornamental stone parapet wall and overhang at the terrace level supported            |
|         |                                 | by stone brackets imitating wooden joist ends.                                       |
| 7.8     | Finishes                        | Plastered external walls with horizontal grooves; internal walls are painted         |
| 7.9     | Interiors (Movable & Immovable) | The interiors have been altered extensively and do not conform to any style          |
|         |                                 | or genre.                                                                            |
| 7.10    | Compound/Fence/Gate             | All the four blocks have arched entrances with various modern gates.                 |

| 368  | SHRI MAHAVIR JAIN VIDYAL                         | AYA                                                                                                                                                                                                                                                                                                                                                                                                                                                                                                                                                                                                                       |  |
|------|--------------------------------------------------|---------------------------------------------------------------------------------------------------------------------------------------------------------------------------------------------------------------------------------------------------------------------------------------------------------------------------------------------------------------------------------------------------------------------------------------------------------------------------------------------------------------------------------------------------------------------------------------------------------------------------|--|
| 7.11 | Curtilege/ Unbuilt space/out buildings/landscape | None                                                                                                                                                                                                                                                                                                                                                                                                                                                                                                                                                                                                                      |  |
| 8.0  |                                                  | SERVICES & UTILITIES                                                                                                                                                                                                                                                                                                                                                                                                                                                                                                                                                                                                      |  |
| 8.1  | Lighting                                         | Electric light fixtures and natural light                                                                                                                                                                                                                                                                                                                                                                                                                                                                                                                                                                                 |  |
| 8.2  | Ventilation                                      | Ceiling and wall-mounted electric fans, air-conditioning units and natural ventilation through windows and balconies                                                                                                                                                                                                                                                                                                                                                                                                                                                                                                      |  |
| 8.3  | Electricity                                      | Electricity is supplied by the B.E.S.T.                                                                                                                                                                                                                                                                                                                                                                                                                                                                                                                                                                                   |  |
| 8.4  | Water Supply                                     | Water supply is provided by the B.M.C.                                                                                                                                                                                                                                                                                                                                                                                                                                                                                                                                                                                    |  |
| 8.5  | Drainage (Plumbing and sanitation)               | Rainwater downtake pipes drain the water from the tiled roof. Water supply pipes and soil pipes are connected to the toilet and wash areas.                                                                                                                                                                                                                                                                                                                                                                                                                                                                               |  |
| 8.6  | Fire Precaution                                  | None                                                                                                                                                                                                                                                                                                                                                                                                                                                                                                                                                                                                                      |  |
| 8.7  | Other (HVAC/BMC/Security<br>Systems)             | None                                                                                                                                                                                                                                                                                                                                                                                                                                                                                                                                                                                                                      |  |
| 9.0  |                                                  | CONDITION                                                                                                                                                                                                                                                                                                                                                                                                                                                                                                                                                                                                                 |  |
| 9.1  | Plinth                                           | Condition of the plinth is not good as discolouration due to rising damp is seen externally.                                                                                                                                                                                                                                                                                                                                                                                                                                                                                                                              |  |
| 9.2  | Walls                                            | Discoloration, peeling of plaster and surface damage due to the water seepage and ficus growth is seen on external walls.                                                                                                                                                                                                                                                                                                                                                                                                                                                                                                 |  |
| 9.3  | Floor                                            | The floors are free from all visible structural defects.                                                                                                                                                                                                                                                                                                                                                                                                                                                                                                                                                                  |  |
| 9.4  | Stairs                                           | Condition of the staircase is fairly good though some of the treads are worn out and in need of repairs.                                                                                                                                                                                                                                                                                                                                                                                                                                                                                                                  |  |
| 9.5  | Openings                                         | Mostly in a fairly good condition on the Block D but some of the openings including balconies have been completely transformed by addition of aluminum sliding windows and window A.C. units on the other blocks. Broken window frames on Block B.                                                                                                                                                                                                                                                                                                                                                                        |  |
| 9.6  | Roofing                                          | Requires annual maintenance including water-proofing treatment.                                                                                                                                                                                                                                                                                                                                                                                                                                                                                                                                                           |  |
| 9.7  | Articulation & Finishes                          | Some details are hidden by signboards or shutters, have been broken or show cracks and damage.                                                                                                                                                                                                                                                                                                                                                                                                                                                                                                                            |  |
| 9.8  | Services                                         | Need to be upgraded as many of the downtake pipes have corroded.                                                                                                                                                                                                                                                                                                                                                                                                                                                                                                                                                          |  |
| 9.9  | Outbuildings                                     | Not applicable                                                                                                                                                                                                                                                                                                                                                                                                                                                                                                                                                                                                            |  |
| 9.10 | Overall Condition                                | The building is in a weakened condition with many areas requiring structural consolidation, replastering of external wall, repair of damaged openings and other general maintenance work.  Maintenance level: Fairly good in Block C & D, but poor in Block A & B                                                                                                                                                                                                                                                                                                                                                         |  |
| 10.0 |                                                  | TRANSFORMATION                                                                                                                                                                                                                                                                                                                                                                                                                                                                                                                                                                                                            |  |
| 10.1 | Form                                             | None                                                                                                                                                                                                                                                                                                                                                                                                                                                                                                                                                                                                                      |  |
| 10.2 | Structure                                        | None                                                                                                                                                                                                                                                                                                                                                                                                                                                                                                                                                                                                                      |  |
| 10.3 | Articulation & Finishes                          | The ground floor of the building is completed altered due to the presence of retail shops and commercial establishments. Incongruous additions like shop tin chajjas, signboards, shutters, counters, shelving etc. hide the details and mar the building façade. Arches and other openings have been enclosed, rolling shutters added.  Metal grills and jalis on the openings completely hide original details and mar the façade. Window A.C. units have been placed on the external building wall with complete disregard for the elevation aesthetics. Other modern accretions on the facades include clothes lines. |  |