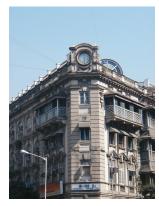

| 368     | SHRI MAHAVIR JAIN VIDYAL        | _AYA                                                                                 |
|---------|---------------------------------|--------------------------------------------------------------------------------------|
|         |                                 | finished with horizontal lines in the external plaster.                              |
|         |                                 | The upper storeys are divided into numerous bays the first and second floors         |
|         |                                 | have openings set within flat arches and the top storey has semicircular             |
|         |                                 | arched fenestrations. The bays are divided by striated vertical bands of             |
|         |                                 | masonry. Some of the bays are slightly projected outwards from the building          |
|         |                                 | line. These bays are flanked by a pair of slender round stone columns with           |
|         |                                 | carved Corinthian capitals and rising to a height of 2 floors. The facade is         |
|         |                                 | accented at corners by round bays with projecting balconies and overhangs.           |
|         |                                 | The elevation along August Kranti Marg has considerably transformed due to           |
|         |                                 | the presence of a line of retail stores and commercial establishments at the         |
|         |                                 | ground level and metal grills added to upper floor openings.                         |
| 5.3     | Intrinsic                       | Character Defining Elements                                                          |
| 5.5     | HILIHISIC                       | External                                                                             |
|         |                                 |                                                                                      |
|         |                                 | Urban edge accentuated with rounded cantilevered balconies on the corner,            |
|         |                                 | stucco pilasters, slender Corinthian columns, semi-circular and segmental            |
|         |                                 | arched openings, decorative parapet, jalis and stone brackets                        |
|         |                                 | Internal Timber stainess with descretive never nexts                                 |
| <i></i> | Value Classification            | Timber staircase with decorative newel posts                                         |
| 5.4     | Value Classification            | Existing Grade: Grade III Recommended Grade: Grade III                               |
|         |                                 | A(arc), A(cul), B(per), B(des), B(uu), I(sce), C(seh)                                |
|         |                                 | The building has architectural value with its massive façade. Housing one of         |
|         |                                 | the first hostels and library for students of the Jain community with a temple       |
|         |                                 | as well, it is also a culturally significant structure in terms of the period it was |
|         |                                 | built in, its design and usage.                                                      |
|         |                                 | This building and the intersection that it forms, along with the historic August     |
|         |                                 | Kranti Maidan on one side, is a major focal point along August Kranti Marg. It       |
|         |                                 | is especially visible when approached from Nana Chowk.                               |
| 6.0     |                                 | TOPOGRAPHY                                                                           |
| 6.1     | Floors                          | Ground + 3 upper                                                                     |
|         |                                 | 11                                                                                   |
| 7.0     |                                 | CONSTRUCTION                                                                         |
| 7.1     | Plinth                          | The plinth is constructed in Malad stone.                                            |
| 7.2     | Walls                           | The walls are constructed of load-bearing brick masonry.                             |
| 7.3     | Floor                           | The floors are timber framed.                                                        |
| 7.4     | Stairs                          | The staircases are timber framed.                                                    |
| 7.5     | Openings                        | Brick lined fenestrations, some arched, timber framed windows inset with             |
|         |                                 | wooden shutters and glass panels.                                                    |
| 7.6     | Roofing                         | Flat timber framed roof with a terrace.                                              |
| 7.7     | Articulation                    | Long brick pilasters with rusticated finish and round stone columns with             |
|         |                                 | carved capitals and bases on the façade.                                             |
|         |                                 | Curved corner stone balconies with paneled brick parapet walls and carved            |
|         |                                 | stone railings.                                                                      |
|         |                                 | Ornamental stone parapet wall and overhang at the terrace level supported            |
|         |                                 | by stone brackets imitating wooden joist ends.                                       |
| 7.8     | Finishes                        | Plastered external walls with horizontal grooves; internal walls are painted         |
| 7.9     | Interiors (Movable & Immovable) | The interiors have been altered extensively and do not conform to any style          |
|         |                                 | or genre.                                                                            |
| 7.10    | Compound/Fence/Gate             | All the four blocks have arched entrances with various modern gates.                 |