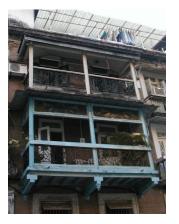

| 368     | SHRI MAHAVIR JAIN VIDYAL        | _AYA                                                                                 |
|---------|---------------------------------|--------------------------------------------------------------------------------------|
|         |                                 | finished with horizontal lines in the external plaster.                              |
|         |                                 | The upper storeys are divided into numerous bays the first and second floors         |
|         |                                 | have openings set within flat arches and the top storey has semicircular             |
|         |                                 | arched fenestrations. The bays are divided by striated vertical bands of             |
|         |                                 | masonry. Some of the bays are slightly projected outwards from the building          |
|         |                                 | line. These bays are flanked by a pair of slender round stone columns with           |
|         |                                 | carved Corinthian capitals and rising to a height of 2 floors. The facade is         |
|         |                                 | accented at corners by round bays with projecting balconies and overhangs.           |
|         |                                 | The elevation along August Kranti Marg has considerably transformed due to           |
|         |                                 | the presence of a line of retail stores and commercial establishments at the         |
|         |                                 | ground level and metal grills added to upper floor openings.                         |
| 5.3     | Intrinsic                       | Character Defining Elements                                                          |
| 5.5     | HILIHISIC                       | External                                                                             |
|         |                                 |                                                                                      |
|         |                                 | Urban edge accentuated with rounded cantilevered balconies on the corner,            |
|         |                                 | stucco pilasters, slender Corinthian columns, semi-circular and segmental            |
|         |                                 | arched openings, decorative parapet, jalis and stone brackets                        |
|         |                                 | Internal Timber stainess with descretive never nexts                                 |
| <i></i> | Value Classification            | Timber staircase with decorative newel posts                                         |
| 5.4     | Value Classification            | Existing Grade: Grade III Recommended Grade: Grade III                               |
|         |                                 | A(arc), A(cul), B(per), B(des), B(uu), I(sce), C(seh)                                |
|         |                                 | The building has architectural value with its massive façade. Housing one of         |
|         |                                 | the first hostels and library for students of the Jain community with a temple       |
|         |                                 | as well, it is also a culturally significant structure in terms of the period it was |
|         |                                 | built in, its design and usage.                                                      |
|         |                                 | This building and the intersection that it forms, along with the historic August     |
|         |                                 | Kranti Maidan on one side, is a major focal point along August Kranti Marg. It       |
|         |                                 | is especially visible when approached from Nana Chowk.                               |
| 6.0     |                                 | TOPOGRAPHY                                                                           |
| 6.1     | Floors                          | Ground + 3 upper                                                                     |
|         |                                 | 11                                                                                   |
| 7.0     |                                 | CONSTRUCTION                                                                         |
| 7.1     | Plinth                          | The plinth is constructed in Malad stone.                                            |
| 7.2     | Walls                           | The walls are constructed of load-bearing brick masonry.                             |
| 7.3     | Floor                           | The floors are timber framed.                                                        |
| 7.4     | Stairs                          | The staircases are timber framed.                                                    |
| 7.5     | Openings                        | Brick lined fenestrations, some arched, timber framed windows inset with             |
|         |                                 | wooden shutters and glass panels.                                                    |
| 7.6     | Roofing                         | Flat timber framed roof with a terrace.                                              |
| 7.7     | Articulation                    | Long brick pilasters with rusticated finish and round stone columns with             |
|         |                                 | carved capitals and bases on the façade.                                             |
|         |                                 | Curved corner stone balconies with paneled brick parapet walls and carved            |
|         |                                 | stone railings.                                                                      |
|         |                                 | Ornamental stone parapet wall and overhang at the terrace level supported            |
|         |                                 | by stone brackets imitating wooden joist ends.                                       |
| 7.8     | Finishes                        | Plastered external walls with horizontal grooves; internal walls are painted         |
| 7.9     | Interiors (Movable & Immovable) | The interiors have been altered extensively and do not conform to any style          |
|         |                                 | or genre.                                                                            |
| 7.10    | Compound/Fence/Gate             | All the four blocks have arched entrances with various modern gates.                 |

| 368  | SHRI MAHAVIR JAIN VIDYAL                         | AYA                                                                                                                                                                                                                                                                                                                                                                                                                                                                                                                                                                                                                       |  |
|------|--------------------------------------------------|---------------------------------------------------------------------------------------------------------------------------------------------------------------------------------------------------------------------------------------------------------------------------------------------------------------------------------------------------------------------------------------------------------------------------------------------------------------------------------------------------------------------------------------------------------------------------------------------------------------------------|--|
| 7.11 | Curtilege/ Unbuilt space/out buildings/landscape | None                                                                                                                                                                                                                                                                                                                                                                                                                                                                                                                                                                                                                      |  |
| 8.0  |                                                  | SERVICES & UTILITIES                                                                                                                                                                                                                                                                                                                                                                                                                                                                                                                                                                                                      |  |
| 8.1  | Lighting                                         | Electric light fixtures and natural light                                                                                                                                                                                                                                                                                                                                                                                                                                                                                                                                                                                 |  |
| 8.2  | Ventilation                                      | Ceiling and wall-mounted electric fans, air-conditioning units and natural ventilation through windows and balconies                                                                                                                                                                                                                                                                                                                                                                                                                                                                                                      |  |
| 8.3  | Electricity                                      | Electricity is supplied by the B.E.S.T.                                                                                                                                                                                                                                                                                                                                                                                                                                                                                                                                                                                   |  |
| 8.4  | Water Supply                                     | Water supply is provided by the B.M.C.                                                                                                                                                                                                                                                                                                                                                                                                                                                                                                                                                                                    |  |
| 8.5  | Drainage (Plumbing and sanitation)               | Rainwater downtake pipes drain the water from the tiled roof. Water supply pipes and soil pipes are connected to the toilet and wash areas.                                                                                                                                                                                                                                                                                                                                                                                                                                                                               |  |
| 8.6  | Fire Precaution                                  | None                                                                                                                                                                                                                                                                                                                                                                                                                                                                                                                                                                                                                      |  |
| 8.7  | Other (HVAC/BMC/Security<br>Systems)             | None                                                                                                                                                                                                                                                                                                                                                                                                                                                                                                                                                                                                                      |  |
| 9.0  |                                                  | CONDITION                                                                                                                                                                                                                                                                                                                                                                                                                                                                                                                                                                                                                 |  |
| 9.1  | Plinth                                           | Condition of the plinth is not good as discolouration due to rising damp is seen externally.                                                                                                                                                                                                                                                                                                                                                                                                                                                                                                                              |  |
| 9.2  | Walls                                            | Discoloration, peeling of plaster and surface damage due to the water seepage and ficus growth is seen on external walls.                                                                                                                                                                                                                                                                                                                                                                                                                                                                                                 |  |
| 9.3  | Floor                                            | The floors are free from all visible structural defects.                                                                                                                                                                                                                                                                                                                                                                                                                                                                                                                                                                  |  |
| 9.4  | Stairs                                           | Condition of the staircase is fairly good though some of the treads are worn out and in need of repairs.                                                                                                                                                                                                                                                                                                                                                                                                                                                                                                                  |  |
| 9.5  | Openings                                         | Mostly in a fairly good condition on the Block D but some of the openings including balconies have been completely transformed by addition of aluminum sliding windows and window A.C. units on the other blocks. Broken window frames on Block B.                                                                                                                                                                                                                                                                                                                                                                        |  |
| 9.6  | Roofing                                          | Requires annual maintenance including water-proofing treatment.                                                                                                                                                                                                                                                                                                                                                                                                                                                                                                                                                           |  |
| 9.7  | Articulation & Finishes                          | Some details are hidden by signboards or shutters, have been broken or show cracks and damage.                                                                                                                                                                                                                                                                                                                                                                                                                                                                                                                            |  |
| 9.8  | Services                                         | Need to be upgraded as many of the downtake pipes have corroded.                                                                                                                                                                                                                                                                                                                                                                                                                                                                                                                                                          |  |
| 9.9  | Outbuildings                                     | Not applicable                                                                                                                                                                                                                                                                                                                                                                                                                                                                                                                                                                                                            |  |
| 9.10 | Overall Condition                                | The building is in a weakened condition with many areas requiring structural consolidation, replastering of external wall, repair of damaged openings and other general maintenance work.  Maintenance level: Fairly good in Block C & D, but poor in Block A & B                                                                                                                                                                                                                                                                                                                                                         |  |
| 10.0 |                                                  | TRANSFORMATION                                                                                                                                                                                                                                                                                                                                                                                                                                                                                                                                                                                                            |  |
| 10.1 | Form                                             | None                                                                                                                                                                                                                                                                                                                                                                                                                                                                                                                                                                                                                      |  |
| 10.2 | Structure                                        | None                                                                                                                                                                                                                                                                                                                                                                                                                                                                                                                                                                                                                      |  |
| 10.3 | Articulation & Finishes                          | The ground floor of the building is completed altered due to the presence of retail shops and commercial establishments. Incongruous additions like shop tin chajjas, signboards, shutters, counters, shelving etc. hide the details and mar the building façade. Arches and other openings have been enclosed, rolling shutters added.  Metal grills and jalis on the openings completely hide original details and mar the façade. Window A.C. units have been placed on the external building wall with complete disregard for the elevation aesthetics. Other modern accretions on the facades include clothes lines. |  |