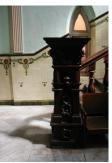

| 368     | SHRI MAHAVIR JAIN VIDYAL        | _AYA                                                                                 |
|---------|---------------------------------|--------------------------------------------------------------------------------------|
|         |                                 | finished with horizontal lines in the external plaster.                              |
|         |                                 | The upper storeys are divided into numerous bays the first and second floors         |
|         |                                 | have openings set within flat arches and the top storey has semicircular             |
|         |                                 | arched fenestrations. The bays are divided by striated vertical bands of             |
|         |                                 | masonry. Some of the bays are slightly projected outwards from the building          |
|         |                                 | line. These bays are flanked by a pair of slender round stone columns with           |
|         |                                 | carved Corinthian capitals and rising to a height of 2 floors. The facade is         |
|         |                                 | accented at corners by round bays with projecting balconies and overhangs.           |
|         |                                 | The elevation along August Kranti Marg has considerably transformed due to           |
|         |                                 | the presence of a line of retail stores and commercial establishments at the         |
|         |                                 | ground level and metal grills added to upper floor openings.                         |
| 5.3     | Intrinsic                       | Character Defining Elements                                                          |
| 5.5     | HILIHISIC                       | External                                                                             |
|         |                                 |                                                                                      |
|         |                                 | Urban edge accentuated with rounded cantilevered balconies on the corner,            |
|         |                                 | stucco pilasters, slender Corinthian columns, semi-circular and segmental            |
|         |                                 | arched openings, decorative parapet, jalis and stone brackets                        |
|         |                                 | Internal Timber stainess with descretive never nexts                                 |
| <i></i> | Value Classification            | Timber staircase with decorative newel posts                                         |
| 5.4     | Value Classification            | Existing Grade: Grade III Recommended Grade: Grade III                               |
|         |                                 | A(arc), A(cul), B(per), B(des), B(uu), I(sce), C(seh)                                |
|         |                                 | The building has architectural value with its massive façade. Housing one of         |
|         |                                 | the first hostels and library for students of the Jain community with a temple       |
|         |                                 | as well, it is also a culturally significant structure in terms of the period it was |
|         |                                 | built in, its design and usage.                                                      |
|         |                                 | This building and the intersection that it forms, along with the historic August     |
|         |                                 | Kranti Maidan on one side, is a major focal point along August Kranti Marg. It       |
|         |                                 | is especially visible when approached from Nana Chowk.                               |
| 6.0     |                                 | TOPOGRAPHY                                                                           |
| 6.1     | Floors                          | Ground + 3 upper                                                                     |
|         |                                 | 11                                                                                   |
| 7.0     |                                 | CONSTRUCTION                                                                         |
| 7.1     | Plinth                          | The plinth is constructed in Malad stone.                                            |
| 7.2     | Walls                           | The walls are constructed of load-bearing brick masonry.                             |
| 7.3     | Floor                           | The floors are timber framed.                                                        |
| 7.4     | Stairs                          | The staircases are timber framed.                                                    |
| 7.5     | Openings                        | Brick lined fenestrations, some arched, timber framed windows inset with             |
|         |                                 | wooden shutters and glass panels.                                                    |
| 7.6     | Roofing                         | Flat timber framed roof with a terrace.                                              |
| 7.7     | Articulation                    | Long brick pilasters with rusticated finish and round stone columns with             |
|         |                                 | carved capitals and bases on the façade.                                             |
|         |                                 | Curved corner stone balconies with paneled brick parapet walls and carved            |
|         |                                 | stone railings.                                                                      |
|         |                                 | Ornamental stone parapet wall and overhang at the terrace level supported            |
|         |                                 | by stone brackets imitating wooden joist ends.                                       |
| 7.8     | Finishes                        | Plastered external walls with horizontal grooves; internal walls are painted         |
| 7.9     | Interiors (Movable & Immovable) | The interiors have been altered extensively and do not conform to any style          |
|         |                                 | or genre.                                                                            |
| 7.10    | Compound/Fence/Gate             | All the four blocks have arched entrances with various modern gates.                 |