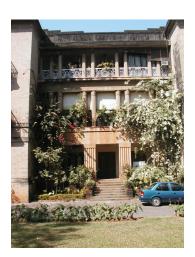

| 368        | SHRI MAHAVIR JAIN VIDYAL    | AYA                                                                            |
|------------|-----------------------------|--------------------------------------------------------------------------------|
| 1000       | Common Ref n                | no: 2005/GII/368                                                               |
| CAR        | Card No.: 51                |                                                                                |
| Sport Dece | Ward (Part): D              | 3.09                                                                           |
|            | CS No.: 1/556               | WALIA RANK                                                                     |
|            | Plot Area: 192              | 3.09                                                                           |
|            | B U Area: NA                | (40)                                                                           |
|            | Date: 31st Dece             | ember 04                                                                       |
|            | Record by: Abh              |                                                                                |
|            | Review by: Ais              | hwarva Tinnis SHRI MAHAVIR JAIN                                                |
|            |                             | ixt:AB                                                                         |
|            | Photo Ref: 368              |                                                                                |
| 1.0        |                             | DENOMINATION                                                                   |
| 1.1        | Name of Premises            | Shri Mahavir Jain Vidyalaya                                                    |
| 1.2        | Earlier Name                | Same                                                                           |
| 1.3        | Built In                    | Early 20th century Extension Date(if any) none                                 |
| 1.0        | Dant III                    | Extension Bate(ii arry) none                                                   |
| 2.0        |                             | ACCESS ROADS                                                                   |
| 2.1        | Main                        | August Kranti Marg                                                             |
| 2.2        | Subsidiary                  | Tejpal Road                                                                    |
| 2.2        | Cabolalary                  | rojparrodd                                                                     |
| 3.0        |                             | OWNERSHIP PATTERN                                                              |
| 3.1        | Present                     | Shri Mahavir Jain Vidyalaya                                                    |
| 3.2        | Past                        | Same                                                                           |
| 3.3        | Status                      | Trust                                                                          |
| 0.0        | Cidido                      | Trust                                                                          |
| 4.0        |                             | USE                                                                            |
| 4.1        | Present                     | Mixed use - Religious, educational, residential and commercial                 |
|            | 1.1999.11                   | (Jain library, temple, hostel and some commercial uses on the ground level     |
|            |                             | along August Kranti Marg).                                                     |
| 4.2        | Past                        | Same                                                                           |
| 4.3        | Usage                       | Mostly regular, some portions are disused                                      |
|            |                             |                                                                                |
| 5.0        |                             | SIGNIFICANCE & VALUE CLASSIFICATION                                            |
| 5.1        | Townscape (Natural/Manmade) | The building has a very long façade along August Kranti Marg, Tejpal Road      |
|            | (                           | and a corner elevation at the Gowalia Tank intersection. It overlooks the      |
|            |                             | August Kranti Maidan and has an imposing presence on the intersection.         |
| 5.2        | Architectural Description   | Planning                                                                       |
|            |                             | Large archways in the centre of each of the blocks leads into entrance lobby.  |
|            |                             | From here, staircases lead to the upper floors that have narrow verandahs      |
|            |                             | from where the individual residences can be entered.                           |
|            |                             | Stylistic Classification                                                       |
|            |                             | This Colonial style building has a large footprint with 4 elevations, and is   |
|            |                             | divided into 4 blocks (Block A – at rear, Blocks B – along August Kranti       |
|            |                             | Marg, Block C – at the Gowalia Tank intersection and Block D – along Tejpal    |
|            |                             | Road).                                                                         |
|            |                             | The ground floor of all the blocks is greater in height than all the upper 3   |
|            |                             | floors. This level has arched openings, sometimes with verandahs and           |
|            |                             | rectangular slits above for light and ventilation. The brick masonry work is   |
|            |                             | Toolaring that only work to high and vortification. The brick maconing work to |

| 369 | RAGHAVJI ROAD PRECIN      | СТ                                                                                                                                                                                                                                                                                                                                                                                                                                                                                                                                                                                                                                                                                                                                                                                                                                                                                                                     |
|-----|---------------------------|------------------------------------------------------------------------------------------------------------------------------------------------------------------------------------------------------------------------------------------------------------------------------------------------------------------------------------------------------------------------------------------------------------------------------------------------------------------------------------------------------------------------------------------------------------------------------------------------------------------------------------------------------------------------------------------------------------------------------------------------------------------------------------------------------------------------------------------------------------------------------------------------------------------------|
|     |                           | precinct. The area forms significant corner buildings of outstanding value, both on outer and inner corner plots in the area.  The architectural character of the building has undergone a certain degree of change in the certain past, while retaining a significant portion worthy of preservation.                                                                                                                                                                                                                                                                                                                                                                                                                                                                                                                                                                                                                 |
| 5.2 | Architectural Description | Planning Most of the buildings in Raghavji road precinct are ground + upper 3/4/5 storey blocks containing apartments. All these buildings follow similar characteristics in style and planning for example the style that the buildings follow are Hybrid Vernacular along with Art Deco and almost have the planning like having marginal side open spaces and the front abutting directly into the pavements. Separated by a distinctive staircase block present in between the structure, projecting continuous balconies, receding top floors and sloping tiled roofs form the essential architectural vocabulary of the area. The façades have two sets of storied balconies symmetrically arranged and the buildings can be accessed directly from the road.  Stylistic Classification                                                                                                                          |
|     |                           | Out of the 8 buildings within the demarcated precinct, 3 are in the Art Deco style with external stone walls, curved cantilevered concrete balconies and Art Deco metal railings.  4 buildings are in a hybrid vernacular style with timber framed balconies projecting out of stone building facades, stained glass drop fascia, decorative cornice bands, entrance emphasized by a projected band of architrave with keystone pointing.  At the head of the Raghavji Road, facing August Kranti Marg is a rounded corner building in a hybrid Colonial style with a corner dome, projecting stone balconies and neo-Classic fenestrations.                                                                                                                                                                                                                                                                           |
| 5.3 | Intrinsic                 | Character Defining Elements External                                                                                                                                                                                                                                                                                                                                                                                                                                                                                                                                                                                                                                                                                                                                                                                                                                                                                   |
| 5.4 | Value Classification      | Uniformly balconied facades gives the ensemble a special unique character  Existing Grade: Grade III Recommended Grade: Grade III  A (arc), B(per), B(des), E, F, G(grp), I(sce)  The groups of buildings in this precinct have considerable architectural value with many of them being built in the 1930s Art Deco period and some in the 1920s hybrid vernacular style. The most striking features are the cantilevered balcony element protruding from each of the facades and the uniform height and scale of all the buildings, making up the unique streetscape along a sloping sight line.  Grade III (For street vistas)  1. Krishna Kunj  Location: Raghavji road  No of floors: G + 4  Architectural style: Art Deco  Special features: Apartment block abutting Raghavji road designed in art deco style. Concave façade and the rounded corners and simple railing are remarkable features of the façade. |