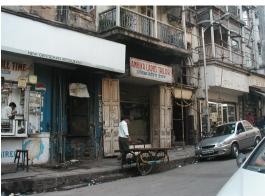

| 368        | SHRI MAHAVIR JAIN VIDYAL    | AYA                                                                            |
|------------|-----------------------------|--------------------------------------------------------------------------------|
| 1000       | Common Ref n                | no: 2005/GII/368                                                               |
| CAR        | Card No.: 51                |                                                                                |
| Sport Dece | Ward (Part): D              | 3.09                                                                           |
|            | CS No.: 1/556               | WALIA RANK                                                                     |
|            | Plot Area: 192              | 3.09                                                                           |
|            | B U Area: NA                | (40)                                                                           |
|            | Date: 31st Dece             | ember 04                                                                       |
|            | Record by: Abh              |                                                                                |
|            | Review by: Ais              | hwarva Tinnis SHRI MAHAVIR JAIN                                                |
|            |                             | ixt:AB                                                                         |
|            | Photo Ref: 368              |                                                                                |
| 1.0        |                             | DENOMINATION                                                                   |
| 1.1        | Name of Premises            | Shri Mahavir Jain Vidyalaya                                                    |
| 1.2        | Earlier Name                | Same                                                                           |
| 1.3        | Built In                    | Early 20th century Extension Date(if any) none                                 |
| 1.0        | Dant III                    | Extension Bate(ii arry) none                                                   |
| 2.0        |                             | ACCESS ROADS                                                                   |
| 2.1        | Main                        | August Kranti Marg                                                             |
| 2.2        | Subsidiary                  | Tejpal Road                                                                    |
| 2.2        | Cabolalary                  | rojparrodd                                                                     |
| 3.0        |                             | OWNERSHIP PATTERN                                                              |
| 3.1        | Present                     | Shri Mahavir Jain Vidyalaya                                                    |
| 3.2        | Past                        | Same                                                                           |
| 3.3        | Status                      | Trust                                                                          |
| 0.0        | Cidido                      | Trust                                                                          |
| 4.0        |                             | USE                                                                            |
| 4.1        | Present                     | Mixed use - Religious, educational, residential and commercial                 |
|            | 1.1999.11                   | (Jain library, temple, hostel and some commercial uses on the ground level     |
|            |                             | along August Kranti Marg).                                                     |
| 4.2        | Past                        | Same                                                                           |
| 4.3        | Usage                       | Mostly regular, some portions are disused                                      |
|            |                             |                                                                                |
| 5.0        |                             | SIGNIFICANCE & VALUE CLASSIFICATION                                            |
| 5.1        | Townscape (Natural/Manmade) | The building has a very long façade along August Kranti Marg, Tejpal Road      |
|            | (                           | and a corner elevation at the Gowalia Tank intersection. It overlooks the      |
|            |                             | August Kranti Maidan and has an imposing presence on the intersection.         |
| 5.2        | Architectural Description   | Planning                                                                       |
|            |                             | Large archways in the centre of each of the blocks leads into entrance lobby.  |
|            |                             | From here, staircases lead to the upper floors that have narrow verandahs      |
|            |                             | from where the individual residences can be entered.                           |
|            |                             | Stylistic Classification                                                       |
|            |                             | This Colonial style building has a large footprint with 4 elevations, and is   |
|            |                             | divided into 4 blocks (Block A – at rear, Blocks B – along August Kranti       |
|            |                             | Marg, Block C – at the Gowalia Tank intersection and Block D – along Tejpal    |
|            |                             | Road).                                                                         |
|            |                             | The ground floor of all the blocks is greater in height than all the upper 3   |
|            |                             | floors. This level has arched openings, sometimes with verandahs and           |
|            |                             | rectangular slits above for light and ventilation. The brick masonry work is   |
|            |                             | Toolaring that only work to high and vortification. The brick maconing work to |

| 368     | SHRI MAHAVIR JAIN VIDYAL        | _AYA                                                                                 |
|---------|---------------------------------|--------------------------------------------------------------------------------------|
|         |                                 | finished with horizontal lines in the external plaster.                              |
|         |                                 | The upper storeys are divided into numerous bays the first and second floors         |
|         |                                 | have openings set within flat arches and the top storey has semicircular             |
|         |                                 | arched fenestrations. The bays are divided by striated vertical bands of             |
|         |                                 | masonry. Some of the bays are slightly projected outwards from the building          |
|         |                                 | line. These bays are flanked by a pair of slender round stone columns with           |
|         |                                 | carved Corinthian capitals and rising to a height of 2 floors. The facade is         |
|         |                                 | accented at corners by round bays with projecting balconies and overhangs.           |
|         |                                 | The elevation along August Kranti Marg has considerably transformed due to           |
|         |                                 | the presence of a line of retail stores and commercial establishments at the         |
|         |                                 | ground level and metal grills added to upper floor openings.                         |
| 5.3     | Intrinsic                       | Character Defining Elements                                                          |
| 5.5     | HILIHISIC                       | External                                                                             |
|         |                                 |                                                                                      |
|         |                                 | Urban edge accentuated with rounded cantilevered balconies on the corner,            |
|         |                                 | stucco pilasters, slender Corinthian columns, semi-circular and segmental            |
|         |                                 | arched openings, decorative parapet, jalis and stone brackets                        |
|         |                                 | Internal Timber stainess with descretive never nexts                                 |
| <i></i> | Value Classification            | Timber staircase with decorative newel posts                                         |
| 5.4     | Value Classification            | Existing Grade: Grade III Recommended Grade: Grade III                               |
|         |                                 | A(arc), A(cul), B(per), B(des), B(uu), I(sce), C(seh)                                |
|         |                                 | The building has architectural value with its massive façade. Housing one of         |
|         |                                 | the first hostels and library for students of the Jain community with a temple       |
|         |                                 | as well, it is also a culturally significant structure in terms of the period it was |
|         |                                 | built in, its design and usage.                                                      |
|         |                                 | This building and the intersection that it forms, along with the historic August     |
|         |                                 | Kranti Maidan on one side, is a major focal point along August Kranti Marg. It       |
|         |                                 | is especially visible when approached from Nana Chowk.                               |
| 6.0     |                                 | TOPOGRAPHY                                                                           |
| 6.1     | Floors                          | Ground + 3 upper                                                                     |
|         |                                 | 11                                                                                   |
| 7.0     |                                 | CONSTRUCTION                                                                         |
| 7.1     | Plinth                          | The plinth is constructed in Malad stone.                                            |
| 7.2     | Walls                           | The walls are constructed of load-bearing brick masonry.                             |
| 7.3     | Floor                           | The floors are timber framed.                                                        |
| 7.4     | Stairs                          | The staircases are timber framed.                                                    |
| 7.5     | Openings                        | Brick lined fenestrations, some arched, timber framed windows inset with             |
|         |                                 | wooden shutters and glass panels.                                                    |
| 7.6     | Roofing                         | Flat timber framed roof with a terrace.                                              |
| 7.7     | Articulation                    | Long brick pilasters with rusticated finish and round stone columns with             |
|         |                                 | carved capitals and bases on the façade.                                             |
|         |                                 | Curved corner stone balconies with paneled brick parapet walls and carved            |
|         |                                 | stone railings.                                                                      |
|         |                                 | Ornamental stone parapet wall and overhang at the terrace level supported            |
|         |                                 | by stone brackets imitating wooden joist ends.                                       |
| 7.8     | Finishes                        | Plastered external walls with horizontal grooves; internal walls are painted         |
| 7.9     | Interiors (Movable & Immovable) | The interiors have been altered extensively and do not conform to any style          |
|         |                                 | or genre.                                                                            |
| 7.10    | Compound/Fence/Gate             | All the four blocks have arched entrances with various modern gates.                 |

| 368  | SHRI MAHAVIR JAIN VIDYAL                         | AYA                                                                                                                                                                                                                                                                                                                                                                                                                                                                                                                                                                                                                       |  |
|------|--------------------------------------------------|---------------------------------------------------------------------------------------------------------------------------------------------------------------------------------------------------------------------------------------------------------------------------------------------------------------------------------------------------------------------------------------------------------------------------------------------------------------------------------------------------------------------------------------------------------------------------------------------------------------------------|--|
| 7.11 | Curtilege/ Unbuilt space/out buildings/landscape | None                                                                                                                                                                                                                                                                                                                                                                                                                                                                                                                                                                                                                      |  |
| 8.0  |                                                  | SERVICES & UTILITIES                                                                                                                                                                                                                                                                                                                                                                                                                                                                                                                                                                                                      |  |
| 8.1  | Lighting                                         | Electric light fixtures and natural light                                                                                                                                                                                                                                                                                                                                                                                                                                                                                                                                                                                 |  |
| 8.2  | Ventilation                                      | Ceiling and wall-mounted electric fans, air-conditioning units and natural ventilation through windows and balconies                                                                                                                                                                                                                                                                                                                                                                                                                                                                                                      |  |
| 8.3  | Electricity                                      | Electricity is supplied by the B.E.S.T.                                                                                                                                                                                                                                                                                                                                                                                                                                                                                                                                                                                   |  |
| 8.4  | Water Supply                                     | Water supply is provided by the B.M.C.                                                                                                                                                                                                                                                                                                                                                                                                                                                                                                                                                                                    |  |
| 8.5  | Drainage (Plumbing and sanitation)               | Rainwater downtake pipes drain the water from the tiled roof. Water supply pipes and soil pipes are connected to the toilet and wash areas.                                                                                                                                                                                                                                                                                                                                                                                                                                                                               |  |
| 8.6  | Fire Precaution                                  | None                                                                                                                                                                                                                                                                                                                                                                                                                                                                                                                                                                                                                      |  |
| 8.7  | Other (HVAC/BMC/Security<br>Systems)             | None                                                                                                                                                                                                                                                                                                                                                                                                                                                                                                                                                                                                                      |  |
| 9.0  |                                                  | CONDITION                                                                                                                                                                                                                                                                                                                                                                                                                                                                                                                                                                                                                 |  |
| 9.1  | Plinth                                           | Condition of the plinth is not good as discolouration due to rising damp is seen externally.                                                                                                                                                                                                                                                                                                                                                                                                                                                                                                                              |  |
| 9.2  | Walls                                            | Discoloration, peeling of plaster and surface damage due to the water seepage and ficus growth is seen on external walls.                                                                                                                                                                                                                                                                                                                                                                                                                                                                                                 |  |
| 9.3  | Floor                                            | The floors are free from all visible structural defects.                                                                                                                                                                                                                                                                                                                                                                                                                                                                                                                                                                  |  |
| 9.4  | Stairs                                           | Condition of the staircase is fairly good though some of the treads are worn out and in need of repairs.                                                                                                                                                                                                                                                                                                                                                                                                                                                                                                                  |  |
| 9.5  | Openings                                         | Mostly in a fairly good condition on the Block D but some of the openings including balconies have been completely transformed by addition of aluminum sliding windows and window A.C. units on the other blocks. Broken window frames on Block B.                                                                                                                                                                                                                                                                                                                                                                        |  |
| 9.6  | Roofing                                          | Requires annual maintenance including water-proofing treatment.                                                                                                                                                                                                                                                                                                                                                                                                                                                                                                                                                           |  |
| 9.7  | Articulation & Finishes                          | Some details are hidden by signboards or shutters, have been broken or show cracks and damage.                                                                                                                                                                                                                                                                                                                                                                                                                                                                                                                            |  |
| 9.8  | Services                                         | Need to be upgraded as many of the downtake pipes have corroded.                                                                                                                                                                                                                                                                                                                                                                                                                                                                                                                                                          |  |
| 9.9  | Outbuildings                                     | Not applicable                                                                                                                                                                                                                                                                                                                                                                                                                                                                                                                                                                                                            |  |
| 9.10 | Overall Condition                                | The building is in a weakened condition with many areas requiring structural consolidation, replastering of external wall, repair of damaged openings and other general maintenance work.  Maintenance level: Fairly good in Block C & D, but poor in Block A & B                                                                                                                                                                                                                                                                                                                                                         |  |
| 10.0 |                                                  | TRANSFORMATION                                                                                                                                                                                                                                                                                                                                                                                                                                                                                                                                                                                                            |  |
| 10.1 | Form                                             | None                                                                                                                                                                                                                                                                                                                                                                                                                                                                                                                                                                                                                      |  |
| 10.2 | Structure                                        | None                                                                                                                                                                                                                                                                                                                                                                                                                                                                                                                                                                                                                      |  |
| 10.3 | Articulation & Finishes                          | The ground floor of the building is completed altered due to the presence of retail shops and commercial establishments. Incongruous additions like shop tin chajjas, signboards, shutters, counters, shelving etc. hide the details and mar the building façade. Arches and other openings have been enclosed, rolling shutters added.  Metal grills and jalis on the openings completely hide original details and mar the façade. Window A.C. units have been placed on the external building wall with complete disregard for the elevation aesthetics. Other modern accretions on the facades include clothes lines. |  |