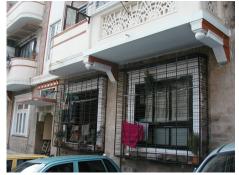

| 368        | SHRI MAHAVIR JAIN VIDYAL    | AYA                                                                            |
|------------|-----------------------------|--------------------------------------------------------------------------------|
| 1000       | Common Ref n                | no: 2005/GII/368                                                               |
| CAR        | Card No.: 51                |                                                                                |
| Sport Dece | Ward (Part): D              | 3.09                                                                           |
|            | CS No.: 1/556               | WALIA RANK                                                                     |
|            | Plot Area: 192              | 3.09                                                                           |
|            | B U Area: NA                | (40)                                                                           |
|            | Date: 31st Dece             | ember 04                                                                       |
|            | Record by: Abh              |                                                                                |
|            | Review by: Ais              | hwarva Tinnis SHRI MAHAVIR JAIN                                                |
|            |                             | ixt:AB                                                                         |
|            | Photo Ref: 368              |                                                                                |
| 1.0        |                             | DENOMINATION                                                                   |
| 1.1        | Name of Premises            | Shri Mahavir Jain Vidyalaya                                                    |
| 1.2        | Earlier Name                | Same                                                                           |
| 1.3        | Built In                    | Early 20th century Extension Date(if any) none                                 |
| 1.0        | Dant III                    | Extension Bate(ii arry) none                                                   |
| 2.0        |                             | ACCESS ROADS                                                                   |
| 2.1        | Main                        | August Kranti Marg                                                             |
| 2.2        | Subsidiary                  | Tejpal Road                                                                    |
| 2.2        | Cabolalary                  | rojparrodd                                                                     |
| 3.0        |                             | OWNERSHIP PATTERN                                                              |
| 3.1        | Present                     | Shri Mahavir Jain Vidyalaya                                                    |
| 3.2        | Past                        | Same                                                                           |
| 3.3        | Status                      | Trust                                                                          |
| 0.0        | Cidido                      | Trust                                                                          |
| 4.0        |                             | USE                                                                            |
| 4.1        | Present                     | Mixed use - Religious, educational, residential and commercial                 |
|            | 1.1999.11                   | (Jain library, temple, hostel and some commercial uses on the ground level     |
|            |                             | along August Kranti Marg).                                                     |
| 4.2        | Past                        | Same                                                                           |
| 4.3        | Usage                       | Mostly regular, some portions are disused                                      |
|            |                             |                                                                                |
| 5.0        |                             | SIGNIFICANCE & VALUE CLASSIFICATION                                            |
| 5.1        | Townscape (Natural/Manmade) | The building has a very long façade along August Kranti Marg, Tejpal Road      |
|            | (                           | and a corner elevation at the Gowalia Tank intersection. It overlooks the      |
|            |                             | August Kranti Maidan and has an imposing presence on the intersection.         |
| 5.2        | Architectural Description   | Planning                                                                       |
|            |                             | Large archways in the centre of each of the blocks leads into entrance lobby.  |
|            |                             | From here, staircases lead to the upper floors that have narrow verandahs      |
|            |                             | from where the individual residences can be entered.                           |
|            |                             | Stylistic Classification                                                       |
|            |                             | This Colonial style building has a large footprint with 4 elevations, and is   |
|            |                             | divided into 4 blocks (Block A – at rear, Blocks B – along August Kranti       |
|            |                             | Marg, Block C – at the Gowalia Tank intersection and Block D – along Tejpal    |
|            |                             | Road).                                                                         |
|            |                             | The ground floor of all the blocks is greater in height than all the upper 3   |
|            |                             | floors. This level has arched openings, sometimes with verandahs and           |
|            |                             | rectangular slits above for light and ventilation. The brick masonry work is   |
|            |                             | Toolaring that only work to high and vortification. The brick maconing work to |

| 368     | SHRI MAHAVIR JAIN VIDYAL        | _AYA                                                                                 |
|---------|---------------------------------|--------------------------------------------------------------------------------------|
|         |                                 | finished with horizontal lines in the external plaster.                              |
|         |                                 | The upper storeys are divided into numerous bays the first and second floors         |
|         |                                 | have openings set within flat arches and the top storey has semicircular             |
|         |                                 | arched fenestrations. The bays are divided by striated vertical bands of             |
|         |                                 | masonry. Some of the bays are slightly projected outwards from the building          |
|         |                                 | line. These bays are flanked by a pair of slender round stone columns with           |
|         |                                 | carved Corinthian capitals and rising to a height of 2 floors. The facade is         |
|         |                                 | accented at corners by round bays with projecting balconies and overhangs.           |
|         |                                 | The elevation along August Kranti Marg has considerably transformed due to           |
|         |                                 | the presence of a line of retail stores and commercial establishments at the         |
|         |                                 | ground level and metal grills added to upper floor openings.                         |
| 5.3     | Intrinsic                       | Character Defining Elements                                                          |
| 5.5     | HILIHISIC                       | External                                                                             |
|         |                                 |                                                                                      |
|         |                                 | Urban edge accentuated with rounded cantilevered balconies on the corner,            |
|         |                                 | stucco pilasters, slender Corinthian columns, semi-circular and segmental            |
|         |                                 | arched openings, decorative parapet, jalis and stone brackets                        |
|         |                                 | Internal Timber stainess with descretive never nexts                                 |
| <i></i> | Value Classification            | Timber staircase with decorative newel posts                                         |
| 5.4     | Value Classification            | Existing Grade: Grade III Recommended Grade: Grade III                               |
|         |                                 | A(arc), A(cul), B(per), B(des), B(uu), I(sce), C(seh)                                |
|         |                                 | The building has architectural value with its massive façade. Housing one of         |
|         |                                 | the first hostels and library for students of the Jain community with a temple       |
|         |                                 | as well, it is also a culturally significant structure in terms of the period it was |
|         |                                 | built in, its design and usage.                                                      |
|         |                                 | This building and the intersection that it forms, along with the historic August     |
|         |                                 | Kranti Maidan on one side, is a major focal point along August Kranti Marg. It       |
|         |                                 | is especially visible when approached from Nana Chowk.                               |
| 6.0     |                                 | TOPOGRAPHY                                                                           |
| 6.1     | Floors                          | Ground + 3 upper                                                                     |
|         |                                 | 11                                                                                   |
| 7.0     |                                 | CONSTRUCTION                                                                         |
| 7.1     | Plinth                          | The plinth is constructed in Malad stone.                                            |
| 7.2     | Walls                           | The walls are constructed of load-bearing brick masonry.                             |
| 7.3     | Floor                           | The floors are timber framed.                                                        |
| 7.4     | Stairs                          | The staircases are timber framed.                                                    |
| 7.5     | Openings                        | Brick lined fenestrations, some arched, timber framed windows inset with             |
|         |                                 | wooden shutters and glass panels.                                                    |
| 7.6     | Roofing                         | Flat timber framed roof with a terrace.                                              |
| 7.7     | Articulation                    | Long brick pilasters with rusticated finish and round stone columns with             |
|         |                                 | carved capitals and bases on the façade.                                             |
|         |                                 | Curved corner stone balconies with paneled brick parapet walls and carved            |
|         |                                 | stone railings.                                                                      |
|         |                                 | Ornamental stone parapet wall and overhang at the terrace level supported            |
|         |                                 | by stone brackets imitating wooden joist ends.                                       |
| 7.8     | Finishes                        | Plastered external walls with horizontal grooves; internal walls are painted         |
| 7.9     | Interiors (Movable & Immovable) | The interiors have been altered extensively and do not conform to any style          |
|         |                                 | or genre.                                                                            |
| 7.10    | Compound/Fence/Gate             | All the four blocks have arched entrances with various modern gates.                 |