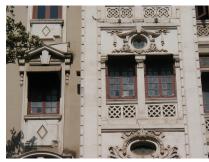

| 368     | SHRI MAHAVIR JAIN VIDYAL        | _AYA                                                                                 |
|---------|---------------------------------|--------------------------------------------------------------------------------------|
|         |                                 | finished with horizontal lines in the external plaster.                              |
|         |                                 | The upper storeys are divided into numerous bays the first and second floors         |
|         |                                 | have openings set within flat arches and the top storey has semicircular             |
|         |                                 | arched fenestrations. The bays are divided by striated vertical bands of             |
|         |                                 | masonry. Some of the bays are slightly projected outwards from the building          |
|         |                                 | line. These bays are flanked by a pair of slender round stone columns with           |
|         |                                 | carved Corinthian capitals and rising to a height of 2 floors. The facade is         |
|         |                                 | accented at corners by round bays with projecting balconies and overhangs.           |
|         |                                 | The elevation along August Kranti Marg has considerably transformed due to           |
|         |                                 | the presence of a line of retail stores and commercial establishments at the         |
|         |                                 | ground level and metal grills added to upper floor openings.                         |
| 5.3     | Intrinsic                       | Character Defining Elements                                                          |
| 5.5     | HILIHISIC                       | External                                                                             |
|         |                                 |                                                                                      |
|         |                                 | Urban edge accentuated with rounded cantilevered balconies on the corner,            |
|         |                                 | stucco pilasters, slender Corinthian columns, semi-circular and segmental            |
|         |                                 | arched openings, decorative parapet, jalis and stone brackets                        |
|         |                                 | Internal Timber stainess with descretive never nexts                                 |
| <i></i> | Value Classification            | Timber staircase with decorative newel posts                                         |
| 5.4     | Value Classification            | Existing Grade: Grade III Recommended Grade: Grade III                               |
|         |                                 | A(arc), A(cul), B(per), B(des), B(uu), I(sce), C(seh)                                |
|         |                                 | The building has architectural value with its massive façade. Housing one of         |
|         |                                 | the first hostels and library for students of the Jain community with a temple       |
|         |                                 | as well, it is also a culturally significant structure in terms of the period it was |
|         |                                 | built in, its design and usage.                                                      |
|         |                                 | This building and the intersection that it forms, along with the historic August     |
|         |                                 | Kranti Maidan on one side, is a major focal point along August Kranti Marg. It       |
|         |                                 | is especially visible when approached from Nana Chowk.                               |
| 6.0     |                                 | TOPOGRAPHY                                                                           |
| 6.1     | Floors                          | Ground + 3 upper                                                                     |
|         |                                 | 11                                                                                   |
| 7.0     |                                 | CONSTRUCTION                                                                         |
| 7.1     | Plinth                          | The plinth is constructed in Malad stone.                                            |
| 7.2     | Walls                           | The walls are constructed of load-bearing brick masonry.                             |
| 7.3     | Floor                           | The floors are timber framed.                                                        |
| 7.4     | Stairs                          | The staircases are timber framed.                                                    |
| 7.5     | Openings                        | Brick lined fenestrations, some arched, timber framed windows inset with             |
|         |                                 | wooden shutters and glass panels.                                                    |
| 7.6     | Roofing                         | Flat timber framed roof with a terrace.                                              |
| 7.7     | Articulation                    | Long brick pilasters with rusticated finish and round stone columns with             |
|         |                                 | carved capitals and bases on the façade.                                             |
|         |                                 | Curved corner stone balconies with paneled brick parapet walls and carved            |
|         |                                 | stone railings.                                                                      |
|         |                                 | Ornamental stone parapet wall and overhang at the terrace level supported            |
|         |                                 | by stone brackets imitating wooden joist ends.                                       |
| 7.8     | Finishes                        | Plastered external walls with horizontal grooves; internal walls are painted         |
| 7.9     | Interiors (Movable & Immovable) | The interiors have been altered extensively and do not conform to any style          |
|         |                                 | or genre.                                                                            |
| 7.10    | Compound/Fence/Gate             | All the four blocks have arched entrances with various modern gates.                 |