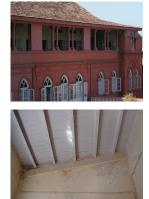

| 368     | SHRI MAHAVIR JAIN VIDYAL        | _AYA                                                                                 |
|---------|---------------------------------|--------------------------------------------------------------------------------------|
|         |                                 | finished with horizontal lines in the external plaster.                              |
|         |                                 | The upper storeys are divided into numerous bays the first and second floors         |
|         |                                 | have openings set within flat arches and the top storey has semicircular             |
|         |                                 | arched fenestrations. The bays are divided by striated vertical bands of             |
|         |                                 | masonry. Some of the bays are slightly projected outwards from the building          |
|         |                                 | line. These bays are flanked by a pair of slender round stone columns with           |
|         |                                 | carved Corinthian capitals and rising to a height of 2 floors. The facade is         |
|         |                                 | accented at corners by round bays with projecting balconies and overhangs.           |
|         |                                 | The elevation along August Kranti Marg has considerably transformed due to           |
|         |                                 | the presence of a line of retail stores and commercial establishments at the         |
|         |                                 | ground level and metal grills added to upper floor openings.                         |
| 5.3     | Intrinsic                       | Character Defining Elements                                                          |
| 5.5     | HILIHISIC                       | External                                                                             |
|         |                                 |                                                                                      |
|         |                                 | Urban edge accentuated with rounded cantilevered balconies on the corner,            |
|         |                                 | stucco pilasters, slender Corinthian columns, semi-circular and segmental            |
|         |                                 | arched openings, decorative parapet, jalis and stone brackets                        |
|         |                                 | Internal Timber stainess with descretive never nexts                                 |
| <i></i> | Value Classification            | Timber staircase with decorative newel posts                                         |
| 5.4     | Value Classification            | Existing Grade: Grade III Recommended Grade: Grade III                               |
|         |                                 | A(arc), A(cul), B(per), B(des), B(uu), I(sce), C(seh)                                |
|         |                                 | The building has architectural value with its massive façade. Housing one of         |
|         |                                 | the first hostels and library for students of the Jain community with a temple       |
|         |                                 | as well, it is also a culturally significant structure in terms of the period it was |
|         |                                 | built in, its design and usage.                                                      |
|         |                                 | This building and the intersection that it forms, along with the historic August     |
|         |                                 | Kranti Maidan on one side, is a major focal point along August Kranti Marg. It       |
|         |                                 | is especially visible when approached from Nana Chowk.                               |
| 6.0     |                                 | TOPOGRAPHY                                                                           |
| 6.1     | Floors                          | Ground + 3 upper                                                                     |
|         |                                 | 11                                                                                   |
| 7.0     |                                 | CONSTRUCTION                                                                         |
| 7.1     | Plinth                          | The plinth is constructed in Malad stone.                                            |
| 7.2     | Walls                           | The walls are constructed of load-bearing brick masonry.                             |
| 7.3     | Floor                           | The floors are timber framed.                                                        |
| 7.4     | Stairs                          | The staircases are timber framed.                                                    |
| 7.5     | Openings                        | Brick lined fenestrations, some arched, timber framed windows inset with             |
|         |                                 | wooden shutters and glass panels.                                                    |
| 7.6     | Roofing                         | Flat timber framed roof with a terrace.                                              |
| 7.7     | Articulation                    | Long brick pilasters with rusticated finish and round stone columns with             |
|         |                                 | carved capitals and bases on the façade.                                             |
|         |                                 | Curved corner stone balconies with paneled brick parapet walls and carved            |
|         |                                 | stone railings.                                                                      |
|         |                                 | Ornamental stone parapet wall and overhang at the terrace level supported            |
|         |                                 | by stone brackets imitating wooden joist ends.                                       |
| 7.8     | Finishes                        | Plastered external walls with horizontal grooves; internal walls are painted         |
| 7.9     | Interiors (Movable & Immovable) | The interiors have been altered extensively and do not conform to any style          |
|         |                                 | or genre.                                                                            |
| 7.10    | Compound/Fence/Gate             | All the four blocks have arched entrances with various modern gates.                 |

| 369          | 369 RAGHAVJI ROAD PRECINCT                       |                                                                                                                                              |  |  |
|--------------|--------------------------------------------------|----------------------------------------------------------------------------------------------------------------------------------------------|--|--|
|              |                                                  | 7. Botiwala Building                                                                                                                         |  |  |
|              |                                                  | Location : Raghavji road                                                                                                                     |  |  |
|              |                                                  | No of floors: G + 4                                                                                                                          |  |  |
|              |                                                  | Architectural style: Hybrid (Vernacular + Art Deco)                                                                                          |  |  |
|              |                                                  | Special features: Residential building with shops on ground floor located                                                                    |  |  |
|              |                                                  | at the junction of August Kranti Marg and Raghavji road. Façade articulation in Colonial (Edwardian) style with stucco moldings, cornice     |  |  |
|              |                                                  | bands and cornice balconies supported by decorative brackets. Typical                                                                        |  |  |
|              |                                                  | example of corner building with the rounded corner highlighted by                                                                            |  |  |
|              |                                                  | elaborate ornamentation and a dome.                                                                                                          |  |  |
|              |                                                  |                                                                                                                                              |  |  |
| 6.0          |                                                  | TOPOGRAPHY                                                                                                                                   |  |  |
| 6.1          | Floors                                           | Ground and 3 to 5 upper floors                                                                                                               |  |  |
|              |                                                  |                                                                                                                                              |  |  |
| 7.0          |                                                  | CONSTRUCTION                                                                                                                                 |  |  |
| 7.1          | Plinth                                           | The plinths are constructed of Malad stone masonry work.                                                                                     |  |  |
| 7.2          | Walls                                            | The walls are constructed of load-bearing Malad stone or brick masonry.                                                                      |  |  |
| 7.3          | Floor                                            | The floors are timber framed or reinforced cement concrete slabs.                                                                            |  |  |
| 7.4          | Stairs                                           | The staircases are timber framed or reinforced cement concrete.                                                                              |  |  |
| 7.5          | Openings                                         | Stone or brick lined fenestrations with timber framed windows inset with                                                                     |  |  |
|              |                                                  | wooden shutters and glass panels. Timber balconies with Art deco features                                                                    |  |  |
| 7.6          | Doofing                                          | along with Art Deco RCC balconies.  Flat timber framed or cement concrete slab roofs.                                                        |  |  |
| 7.6          | Roofing Articulation                             | The most striking feature of the entire streetscape is the cantilevered balcony                                                              |  |  |
| 1.1          | Articulation                                     | element protruding from each of the facades. Whether on Art Deco buildings                                                                   |  |  |
|              |                                                  | where the railings on the curving RCC balconies are in typical Art Deco                                                                      |  |  |
|              |                                                  | geometric designs and motifs, or elegant timber balconies on vernacular                                                                      |  |  |
|              |                                                  | style buildings which have cast iron or timber railings and coloured glass                                                                   |  |  |
|              |                                                  | panels-the balconies present on all building fronts on this sloping road gives                                                               |  |  |
|              |                                                  | it, its unique character.                                                                                                                    |  |  |
|              |                                                  | Ornamental limestone plaster work on the facades accentuating the                                                                            |  |  |
|              |                                                  | fenestrations including building entrances and windows is another distinctive                                                                |  |  |
|              |                                                  | feature of the buildings of Raghavji Road precinct.                                                                                          |  |  |
| 7.8          | Finishes                                         | The external walls are plastered and painted or have exposed stone work.                                                                     |  |  |
| 7.9          | Interiors(Movable&Immovable)                     | The interiors have been altered extensively by the tenants and hence none of                                                                 |  |  |
| 7 10         | Compound/Fonce/Cate                              | the original finishes remain.  The buildings are deviced of and compound wall or fonce or gate.                                              |  |  |
| 7.10<br>7.11 | Compound/Fence/Gate Curtilege/ Unbuilt space/out | The buildings are devoid of and compound wall or fence or gate  The buildings are planned narrowly and close to each other hence there is no |  |  |
| ' · · · ·    | buildings/landscape                              | space for landscape or out buildings                                                                                                         |  |  |
|              | buildings/landscaps                              | opado for fariadoapo or out ballaringo                                                                                                       |  |  |
| 8.0          |                                                  | SERVICES & UTILITIES                                                                                                                         |  |  |
| 8.1          | Lighting                                         | Electric light fixtures and natural light                                                                                                    |  |  |
| 8.2          | Ventilation                                      | Ceiling and wall-mounted electric fans, air-conditioning units and natural                                                                   |  |  |
|              |                                                  | ventilation through windows and balconies                                                                                                    |  |  |
| 8.3          | Electricity                                      | Electricity is supplied by the B.E.S.T.                                                                                                      |  |  |
| 8.4          | Water Supply                                     | Water supply is provided by the B.M.C.                                                                                                       |  |  |
| 8.5          | Drainage (Plumbing and sanitation)               | Rainwater down take pipes drains the water from the tiled roof. Water supply                                                                 |  |  |
|              |                                                  | pipes and soil pipes are connected to the toilet and wash areas.                                                                             |  |  |