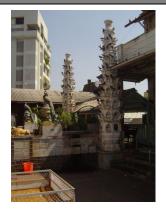

| 369 RAGHAVJI ROAD PRECIN | CT  |                                                                                                                           |
|--------------------------|-----|---------------------------------------------------------------------------------------------------------------------------|
|                          | 2.  | The Cliff                                                                                                                 |
|                          |     | Location : Raghavji road                                                                                                  |
|                          |     | No of floors: G + 4                                                                                                       |
|                          |     | Architectural style: Hybrid (Vernacular + Art Deco)                                                                       |
|                          |     | Special features: Apartment block abutting Raghavji road designed as a                                                    |
|                          |     | mix of Art Deco and vernacular styles. Façade partly cladded with                                                         |
|                          |     | coursed Malad stone, balconies with stained glass drop fascia and                                                         |
|                          |     | ornamental balustrade, decorative cornice at first and third levels are some of the remarkable features of the structure. |
|                          |     | Some of the remarkable leatures of the structure.                                                                         |
|                          | 3.  | Hill View                                                                                                                 |
|                          |     | Location : Raghavji road                                                                                                  |
|                          |     | No of floors: G + 3                                                                                                       |
|                          |     | Architectural style: Hybrid (Vernacular + Art Deco)                                                                       |
|                          |     | Special features: Apartment block abutting Raghavji road designed as a                                                    |
|                          |     | mix of Art Deco and vernacular styles. Coursed Malad stone façade,                                                        |
|                          |     | balconies with stained glass drop fascia and RCC balustrade are notable                                                   |
|                          |     | features of the façade.                                                                                                   |
|                          | 4   | Batrisi Bhavan                                                                                                            |
|                          | ··· | Location : Raghavji road                                                                                                  |
|                          |     | No of floors: G + 3                                                                                                       |
|                          |     | Architectural style: Hybrid (Vernacular + Art Deco)                                                                       |
|                          |     | Special features: Apartment block abutting Raghavji road designed as a                                                    |
|                          |     | mix of Art deco and Vernacular styles. Remarkably narrow structure                                                        |
|                          |     | having façade characteristics comparable with other structures along                                                      |
|                          |     | Raghavji road.                                                                                                            |
|                          | 5   | Rock View                                                                                                                 |
|                          | 0.  | Location : Raghavji road                                                                                                  |
|                          |     | No of floors: G + 4                                                                                                       |
|                          |     | Architectural style: Hybrid (Vernacular + Art Deco)                                                                       |
|                          |     | Special features: Apartment block abutting Raghavji road designed as a                                                    |
|                          |     | mix of Art deco and Vernacular styles. Façade partly cladded with Malad                                                   |
|                          |     | stone, stained glass drop fascia, ornamental balustrade and decorative                                                    |
|                          |     | RCC brackets supporting at first floor level are remarkable features of the                                               |
|                          |     | façade.                                                                                                                   |
|                          | 6.  | Tulsi Mahal                                                                                                               |
|                          |     | Location : Raghavji road                                                                                                  |
|                          |     | No of floors: G + 3                                                                                                       |
|                          |     | Architectural style: Hybrid (Vernacular + Art Deco)                                                                       |
|                          |     | Special features: Apartment block abutting Raghavji road designed as a                                                    |
|                          |     | mix of Art deco and Vernacular styles. Coursed Malad stone façade,                                                        |
|                          |     | balconies with stained glass drop fascia and elaborately designed                                                         |
|                          |     | balustrade along with substantially projected decorative cornice at terrace level are remarkable features of Tulsi Mahal. |
|                          |     | torrace level are remarkable realures of Fulst Maria.                                                                     |
|                          |     |                                                                                                                           |
|                          |     |                                                                                                                           |

| 369          | 369 RAGHAVJI ROAD PRECINCT                       |                                                                                                                                              |  |  |
|--------------|--------------------------------------------------|----------------------------------------------------------------------------------------------------------------------------------------------|--|--|
|              |                                                  | 7. Botiwala Building                                                                                                                         |  |  |
|              |                                                  | Location : Raghavji road                                                                                                                     |  |  |
|              |                                                  | No of floors: G + 4                                                                                                                          |  |  |
|              |                                                  | Architectural style: Hybrid (Vernacular + Art Deco)                                                                                          |  |  |
|              |                                                  | Special features: Residential building with shops on ground floor located                                                                    |  |  |
|              |                                                  | at the junction of August Kranti Marg and Raghavji road. Façade articulation in Colonial (Edwardian) style with stucco moldings, cornice     |  |  |
|              |                                                  | bands and cornice balconies supported by decorative brackets. Typical                                                                        |  |  |
|              |                                                  | example of corner building with the rounded corner highlighted by                                                                            |  |  |
|              |                                                  | elaborate ornamentation and a dome.                                                                                                          |  |  |
|              |                                                  |                                                                                                                                              |  |  |
| 6.0          |                                                  | TOPOGRAPHY                                                                                                                                   |  |  |
| 6.1          | Floors                                           | Ground and 3 to 5 upper floors                                                                                                               |  |  |
|              |                                                  |                                                                                                                                              |  |  |
| 7.0          |                                                  | CONSTRUCTION                                                                                                                                 |  |  |
| 7.1          | Plinth                                           | The plinths are constructed of Malad stone masonry work.                                                                                     |  |  |
| 7.2          | Walls                                            | The walls are constructed of load-bearing Malad stone or brick masonry.                                                                      |  |  |
| 7.3          | Floor                                            | The floors are timber framed or reinforced cement concrete slabs.                                                                            |  |  |
| 7.4          | Stairs                                           | The staircases are timber framed or reinforced cement concrete.                                                                              |  |  |
| 7.5          | Openings                                         | Stone or brick lined fenestrations with timber framed windows inset with                                                                     |  |  |
|              |                                                  | wooden shutters and glass panels. Timber balconies with Art deco features                                                                    |  |  |
| 7.6          | Doofing                                          | along with Art Deco RCC balconies.  Flat timber framed or cement concrete slab roofs.                                                        |  |  |
| 7.6          | Roofing Articulation                             | The most striking feature of the entire streetscape is the cantilevered balcony                                                              |  |  |
| 1.1          | Articulation                                     | element protruding from each of the facades. Whether on Art Deco buildings                                                                   |  |  |
|              |                                                  | where the railings on the curving RCC balconies are in typical Art Deco                                                                      |  |  |
|              |                                                  | geometric designs and motifs, or elegant timber balconies on vernacular                                                                      |  |  |
|              |                                                  | style buildings which have cast iron or timber railings and coloured glass                                                                   |  |  |
|              |                                                  | panels-the balconies present on all building fronts on this sloping road gives                                                               |  |  |
|              |                                                  | it, its unique character.                                                                                                                    |  |  |
|              |                                                  | Ornamental limestone plaster work on the facades accentuating the                                                                            |  |  |
|              |                                                  | fenestrations including building entrances and windows is another distinctive                                                                |  |  |
|              |                                                  | feature of the buildings of Raghavji Road precinct.                                                                                          |  |  |
| 7.8          | Finishes                                         | The external walls are plastered and painted or have exposed stone work.                                                                     |  |  |
| 7.9          | Interiors(Movable&Immovable)                     | The interiors have been altered extensively by the tenants and hence none of                                                                 |  |  |
| 7 10         | Compound/Fonce/Cate                              | the original finishes remain.  The buildings are deviced of and compound wall or fonce or gate.                                              |  |  |
| 7.10<br>7.11 | Compound/Fence/Gate Curtilege/ Unbuilt space/out | The buildings are devoid of and compound wall or fence or gate  The buildings are planned narrowly and close to each other hence there is no |  |  |
| ' · · · ·    | buildings/landscape                              | space for landscape or out buildings                                                                                                         |  |  |
|              | buildings/landscaps                              | opado for fariadoapo or out ballaringo                                                                                                       |  |  |
| 8.0          |                                                  | SERVICES & UTILITIES                                                                                                                         |  |  |
| 8.1          | Lighting                                         | Electric light fixtures and natural light                                                                                                    |  |  |
| 8.2          | Ventilation                                      | Ceiling and wall-mounted electric fans, air-conditioning units and natural                                                                   |  |  |
|              |                                                  | ventilation through windows and balconies                                                                                                    |  |  |
| 8.3          | Electricity                                      | Electricity is supplied by the B.E.S.T.                                                                                                      |  |  |
| 8.4          | Water Supply                                     | Water supply is provided by the B.M.C.                                                                                                       |  |  |
| 8.5          | Drainage (Plumbing and sanitation)               | Rainwater down take pipes drains the water from the tiled roof. Water supply                                                                 |  |  |
|              |                                                  | pipes and soil pipes are connected to the toilet and wash areas.                                                                             |  |  |