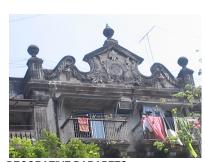

| 368     | SHRI MAHAVIR JAIN VIDYAL        | _AYA                                                                                 |
|---------|---------------------------------|--------------------------------------------------------------------------------------|
|         |                                 | finished with horizontal lines in the external plaster.                              |
|         |                                 | The upper storeys are divided into numerous bays the first and second floors         |
|         |                                 | have openings set within flat arches and the top storey has semicircular             |
|         |                                 | arched fenestrations. The bays are divided by striated vertical bands of             |
|         |                                 | masonry. Some of the bays are slightly projected outwards from the building          |
|         |                                 | line. These bays are flanked by a pair of slender round stone columns with           |
|         |                                 | carved Corinthian capitals and rising to a height of 2 floors. The facade is         |
|         |                                 | accented at corners by round bays with projecting balconies and overhangs.           |
|         |                                 | The elevation along August Kranti Marg has considerably transformed due to           |
|         |                                 | the presence of a line of retail stores and commercial establishments at the         |
|         |                                 | ground level and metal grills added to upper floor openings.                         |
| 5.3     | Intrinsic                       | Character Defining Elements                                                          |
| 5.5     | HILIHISIC                       | External                                                                             |
|         |                                 |                                                                                      |
|         |                                 | Urban edge accentuated with rounded cantilevered balconies on the corner,            |
|         |                                 | stucco pilasters, slender Corinthian columns, semi-circular and segmental            |
|         |                                 | arched openings, decorative parapet, jalis and stone brackets                        |
|         |                                 | Internal Timber stainess with descretive never nexts                                 |
| <i></i> | Value Classification            | Timber staircase with decorative newel posts                                         |
| 5.4     | Value Classification            | Existing Grade: Grade III Recommended Grade: Grade III                               |
|         |                                 | A(arc), A(cul), B(per), B(des), B(uu), I(sce), C(seh)                                |
|         |                                 | The building has architectural value with its massive façade. Housing one of         |
|         |                                 | the first hostels and library for students of the Jain community with a temple       |
|         |                                 | as well, it is also a culturally significant structure in terms of the period it was |
|         |                                 | built in, its design and usage.                                                      |
|         |                                 | This building and the intersection that it forms, along with the historic August     |
|         |                                 | Kranti Maidan on one side, is a major focal point along August Kranti Marg. It       |
|         |                                 | is especially visible when approached from Nana Chowk.                               |
| 6.0     |                                 | TOPOGRAPHY                                                                           |
| 6.1     | Floors                          | Ground + 3 upper                                                                     |
|         |                                 | 11                                                                                   |
| 7.0     |                                 | CONSTRUCTION                                                                         |
| 7.1     | Plinth                          | The plinth is constructed in Malad stone.                                            |
| 7.2     | Walls                           | The walls are constructed of load-bearing brick masonry.                             |
| 7.3     | Floor                           | The floors are timber framed.                                                        |
| 7.4     | Stairs                          | The staircases are timber framed.                                                    |
| 7.5     | Openings                        | Brick lined fenestrations, some arched, timber framed windows inset with             |
|         |                                 | wooden shutters and glass panels.                                                    |
| 7.6     | Roofing                         | Flat timber framed roof with a terrace.                                              |
| 7.7     | Articulation                    | Long brick pilasters with rusticated finish and round stone columns with             |
|         |                                 | carved capitals and bases on the façade.                                             |
|         |                                 | Curved corner stone balconies with paneled brick parapet walls and carved            |
|         |                                 | stone railings.                                                                      |
|         |                                 | Ornamental stone parapet wall and overhang at the terrace level supported            |
|         |                                 | by stone brackets imitating wooden joist ends.                                       |
| 7.8     | Finishes                        | Plastered external walls with horizontal grooves; internal walls are painted         |
| 7.9     | Interiors (Movable & Immovable) | The interiors have been altered extensively and do not conform to any style          |
|         |                                 | or genre.                                                                            |
| 7.10    | Compound/Fence/Gate             | All the four blocks have arched entrances with various modern gates.                 |