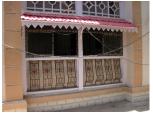

| 368     | SHRI MAHAVIR JAIN VIDYAL        | _AYA                                                                                 |
|---------|---------------------------------|--------------------------------------------------------------------------------------|
|         |                                 | finished with horizontal lines in the external plaster.                              |
|         |                                 | The upper storeys are divided into numerous bays the first and second floors         |
|         |                                 | have openings set within flat arches and the top storey has semicircular             |
|         |                                 | arched fenestrations. The bays are divided by striated vertical bands of             |
|         |                                 | masonry. Some of the bays are slightly projected outwards from the building          |
|         |                                 | line. These bays are flanked by a pair of slender round stone columns with           |
|         |                                 | carved Corinthian capitals and rising to a height of 2 floors. The facade is         |
|         |                                 | accented at corners by round bays with projecting balconies and overhangs.           |
|         |                                 | The elevation along August Kranti Marg has considerably transformed due to           |
|         |                                 | the presence of a line of retail stores and commercial establishments at the         |
|         |                                 | ground level and metal grills added to upper floor openings.                         |
| 5.3     | Intrinsic                       | Character Defining Elements                                                          |
| 5.5     | HILIHISIC                       | External                                                                             |
|         |                                 |                                                                                      |
|         |                                 | Urban edge accentuated with rounded cantilevered balconies on the corner,            |
|         |                                 | stucco pilasters, slender Corinthian columns, semi-circular and segmental            |
|         |                                 | arched openings, decorative parapet, jalis and stone brackets                        |
|         |                                 | Internal Timber stainess with descretive never nexts                                 |
| <i></i> | Value Classification            | Timber staircase with decorative newel posts                                         |
| 5.4     | Value Classification            | Existing Grade: Grade III Recommended Grade: Grade III                               |
|         |                                 | A(arc), A(cul), B(per), B(des), B(uu), I(sce), C(seh)                                |
|         |                                 | The building has architectural value with its massive façade. Housing one of         |
|         |                                 | the first hostels and library for students of the Jain community with a temple       |
|         |                                 | as well, it is also a culturally significant structure in terms of the period it was |
|         |                                 | built in, its design and usage.                                                      |
|         |                                 | This building and the intersection that it forms, along with the historic August     |
|         |                                 | Kranti Maidan on one side, is a major focal point along August Kranti Marg. It       |
|         |                                 | is especially visible when approached from Nana Chowk.                               |
| 6.0     |                                 | TOPOGRAPHY                                                                           |
| 6.1     | Floors                          | Ground + 3 upper                                                                     |
|         |                                 | 11                                                                                   |
| 7.0     |                                 | CONSTRUCTION                                                                         |
| 7.1     | Plinth                          | The plinth is constructed in Malad stone.                                            |
| 7.2     | Walls                           | The walls are constructed of load-bearing brick masonry.                             |
| 7.3     | Floor                           | The floors are timber framed.                                                        |
| 7.4     | Stairs                          | The staircases are timber framed.                                                    |
| 7.5     | Openings                        | Brick lined fenestrations, some arched, timber framed windows inset with             |
|         |                                 | wooden shutters and glass panels.                                                    |
| 7.6     | Roofing                         | Flat timber framed roof with a terrace.                                              |
| 7.7     | Articulation                    | Long brick pilasters with rusticated finish and round stone columns with             |
|         |                                 | carved capitals and bases on the façade.                                             |
|         |                                 | Curved corner stone balconies with paneled brick parapet walls and carved            |
|         |                                 | stone railings.                                                                      |
|         |                                 | Ornamental stone parapet wall and overhang at the terrace level supported            |
|         |                                 | by stone brackets imitating wooden joist ends.                                       |
| 7.8     | Finishes                        | Plastered external walls with horizontal grooves; internal walls are painted         |
| 7.9     | Interiors (Movable & Immovable) | The interiors have been altered extensively and do not conform to any style          |
|         |                                 | or genre.                                                                            |
| 7.10    | Compound/Fence/Gate             | All the four blocks have arched entrances with various modern gates.                 |

| 368  | SHRI MAHAVIR JAIN VIDYAL                         | AYA                                                                                                                                                                                                                                                                                                                                                                                                                                                                                                                                                                                                                       |  |
|------|--------------------------------------------------|---------------------------------------------------------------------------------------------------------------------------------------------------------------------------------------------------------------------------------------------------------------------------------------------------------------------------------------------------------------------------------------------------------------------------------------------------------------------------------------------------------------------------------------------------------------------------------------------------------------------------|--|
| 7.11 | Curtilege/ Unbuilt space/out buildings/landscape | None                                                                                                                                                                                                                                                                                                                                                                                                                                                                                                                                                                                                                      |  |
| 8.0  |                                                  | SERVICES & UTILITIES                                                                                                                                                                                                                                                                                                                                                                                                                                                                                                                                                                                                      |  |
| 8.1  | Lighting                                         | Electric light fixtures and natural light                                                                                                                                                                                                                                                                                                                                                                                                                                                                                                                                                                                 |  |
| 8.2  | Ventilation                                      | Ceiling and wall-mounted electric fans, air-conditioning units and natural ventilation through windows and balconies                                                                                                                                                                                                                                                                                                                                                                                                                                                                                                      |  |
| 8.3  | Electricity                                      | Electricity is supplied by the B.E.S.T.                                                                                                                                                                                                                                                                                                                                                                                                                                                                                                                                                                                   |  |
| 8.4  | Water Supply                                     | Water supply is provided by the B.M.C.                                                                                                                                                                                                                                                                                                                                                                                                                                                                                                                                                                                    |  |
| 8.5  | Drainage (Plumbing and sanitation)               | Rainwater downtake pipes drain the water from the tiled roof. Water supply pipes and soil pipes are connected to the toilet and wash areas.                                                                                                                                                                                                                                                                                                                                                                                                                                                                               |  |
| 8.6  | Fire Precaution                                  | None                                                                                                                                                                                                                                                                                                                                                                                                                                                                                                                                                                                                                      |  |
| 8.7  | Other (HVAC/BMC/Security<br>Systems)             | None                                                                                                                                                                                                                                                                                                                                                                                                                                                                                                                                                                                                                      |  |
| 9.0  |                                                  | CONDITION                                                                                                                                                                                                                                                                                                                                                                                                                                                                                                                                                                                                                 |  |
| 9.1  | Plinth                                           | Condition of the plinth is not good as discolouration due to rising damp is seen externally.                                                                                                                                                                                                                                                                                                                                                                                                                                                                                                                              |  |
| 9.2  | Walls                                            | Discoloration, peeling of plaster and surface damage due to the water seepage and ficus growth is seen on external walls.                                                                                                                                                                                                                                                                                                                                                                                                                                                                                                 |  |
| 9.3  | Floor                                            | The floors are free from all visible structural defects.                                                                                                                                                                                                                                                                                                                                                                                                                                                                                                                                                                  |  |
| 9.4  | Stairs                                           | Condition of the staircase is fairly good though some of the treads are worn out and in need of repairs.                                                                                                                                                                                                                                                                                                                                                                                                                                                                                                                  |  |
| 9.5  | Openings                                         | Mostly in a fairly good condition on the Block D but some of the openings including balconies have been completely transformed by addition of aluminum sliding windows and window A.C. units on the other blocks. Broken window frames on Block B.                                                                                                                                                                                                                                                                                                                                                                        |  |
| 9.6  | Roofing                                          | Requires annual maintenance including water-proofing treatment.                                                                                                                                                                                                                                                                                                                                                                                                                                                                                                                                                           |  |
| 9.7  | Articulation & Finishes                          | Some details are hidden by signboards or shutters, have been broken or show cracks and damage.                                                                                                                                                                                                                                                                                                                                                                                                                                                                                                                            |  |
| 9.8  | Services                                         | Need to be upgraded as many of the downtake pipes have corroded.                                                                                                                                                                                                                                                                                                                                                                                                                                                                                                                                                          |  |
| 9.9  | Outbuildings                                     | Not applicable                                                                                                                                                                                                                                                                                                                                                                                                                                                                                                                                                                                                            |  |
| 9.10 | Overall Condition                                | The building is in a weakened condition with many areas requiring structural consolidation, replastering of external wall, repair of damaged openings and other general maintenance work.  Maintenance level: Fairly good in Block C & D, but poor in Block A & B                                                                                                                                                                                                                                                                                                                                                         |  |
| 10.0 |                                                  | TRANSFORMATION                                                                                                                                                                                                                                                                                                                                                                                                                                                                                                                                                                                                            |  |
| 10.1 | Form                                             | None                                                                                                                                                                                                                                                                                                                                                                                                                                                                                                                                                                                                                      |  |
| 10.2 | Structure                                        | None                                                                                                                                                                                                                                                                                                                                                                                                                                                                                                                                                                                                                      |  |
| 10.3 | Articulation & Finishes                          | The ground floor of the building is completed altered due to the presence of retail shops and commercial establishments. Incongruous additions like shop tin chajjas, signboards, shutters, counters, shelving etc. hide the details and mar the building façade. Arches and other openings have been enclosed, rolling shutters added.  Metal grills and jalis on the openings completely hide original details and mar the façade. Window A.C. units have been placed on the external building wall with complete disregard for the elevation aesthetics. Other modern accretions on the facades include clothes lines. |  |