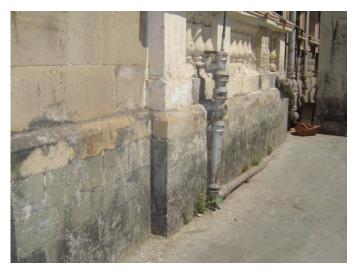

| 369  | RAGHAVJI ROAD PRECIN | CT                                                                                                                                                                                                                                                                                                                                                                                                             |
|------|----------------------|----------------------------------------------------------------------------------------------------------------------------------------------------------------------------------------------------------------------------------------------------------------------------------------------------------------------------------------------------------------------------------------------------------------|
| 12.0 |                      | ADDITIONAL NOTES/REFERENCES/DOCUMENTS AVAILABLE/RECOMMENDATIONS & SUGGESTIONS FOR IMPLEMENTATION                                                                                                                                                                                                                                                                                                               |
|      |                      | The group of buildings in this precinct has considerable architectural value with many of them being built in the 1930s Art Deco period and some in the 1920s hybrid vernacular style. The most striking features are the cantilevered balcony element protruding from each of the facades and the uniform height and scale of all the buildings, making up the unique streetscape along a sloping sight line. |