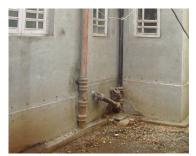

| 368  | SHRI MAHAVIR JAIN VIDYAL                         | AYA                                                                                                                                                                                                                                                                                                                                                                                                                                                                                                                                                                                                                       |  |
|------|--------------------------------------------------|---------------------------------------------------------------------------------------------------------------------------------------------------------------------------------------------------------------------------------------------------------------------------------------------------------------------------------------------------------------------------------------------------------------------------------------------------------------------------------------------------------------------------------------------------------------------------------------------------------------------------|--|
| 7.11 | Curtilege/ Unbuilt space/out buildings/landscape | None                                                                                                                                                                                                                                                                                                                                                                                                                                                                                                                                                                                                                      |  |
| 8.0  |                                                  | SERVICES & UTILITIES                                                                                                                                                                                                                                                                                                                                                                                                                                                                                                                                                                                                      |  |
| 8.1  | Lighting                                         | Electric light fixtures and natural light                                                                                                                                                                                                                                                                                                                                                                                                                                                                                                                                                                                 |  |
| 8.2  | Ventilation                                      | Ceiling and wall-mounted electric fans, air-conditioning units and natural ventilation through windows and balconies                                                                                                                                                                                                                                                                                                                                                                                                                                                                                                      |  |
| 8.3  | Electricity                                      | Electricity is supplied by the B.E.S.T.                                                                                                                                                                                                                                                                                                                                                                                                                                                                                                                                                                                   |  |
| 8.4  | Water Supply                                     | Water supply is provided by the B.M.C.                                                                                                                                                                                                                                                                                                                                                                                                                                                                                                                                                                                    |  |
| 8.5  | Drainage (Plumbing and sanitation)               | Rainwater downtake pipes drain the water from the tiled roof. Water supply pipes and soil pipes are connected to the toilet and wash areas.                                                                                                                                                                                                                                                                                                                                                                                                                                                                               |  |
| 8.6  | Fire Precaution                                  | None                                                                                                                                                                                                                                                                                                                                                                                                                                                                                                                                                                                                                      |  |
| 8.7  | Other (HVAC/BMC/Security<br>Systems)             | None                                                                                                                                                                                                                                                                                                                                                                                                                                                                                                                                                                                                                      |  |
| 9.0  |                                                  | CONDITION                                                                                                                                                                                                                                                                                                                                                                                                                                                                                                                                                                                                                 |  |
| 9.1  | Plinth                                           | Condition of the plinth is not good as discolouration due to rising damp is seen externally.                                                                                                                                                                                                                                                                                                                                                                                                                                                                                                                              |  |
| 9.2  | Walls                                            | Discoloration, peeling of plaster and surface damage due to the water seepage and ficus growth is seen on external walls.                                                                                                                                                                                                                                                                                                                                                                                                                                                                                                 |  |
| 9.3  | Floor                                            | The floors are free from all visible structural defects.                                                                                                                                                                                                                                                                                                                                                                                                                                                                                                                                                                  |  |
| 9.4  | Stairs                                           | Condition of the staircase is fairly good though some of the treads are worn out and in need of repairs.                                                                                                                                                                                                                                                                                                                                                                                                                                                                                                                  |  |
| 9.5  | Openings                                         | Mostly in a fairly good condition on the Block D but some of the openings including balconies have been completely transformed by addition of aluminum sliding windows and window A.C. units on the other blocks. Broken window frames on Block B.                                                                                                                                                                                                                                                                                                                                                                        |  |
| 9.6  | Roofing                                          | Requires annual maintenance including water-proofing treatment.                                                                                                                                                                                                                                                                                                                                                                                                                                                                                                                                                           |  |
| 9.7  | Articulation & Finishes                          | Some details are hidden by signboards or shutters, have been broken or show cracks and damage.                                                                                                                                                                                                                                                                                                                                                                                                                                                                                                                            |  |
| 9.8  | Services                                         | Need to be upgraded as many of the downtake pipes have corroded.                                                                                                                                                                                                                                                                                                                                                                                                                                                                                                                                                          |  |
| 9.9  | Outbuildings                                     | Not applicable                                                                                                                                                                                                                                                                                                                                                                                                                                                                                                                                                                                                            |  |
| 9.10 | Overall Condition                                | The building is in a weakened condition with many areas requiring structural consolidation, replastering of external wall, repair of damaged openings and other general maintenance work.  Maintenance level: Fairly good in Block C & D, but poor in Block A & B                                                                                                                                                                                                                                                                                                                                                         |  |
| 10.0 |                                                  | TRANSFORMATION                                                                                                                                                                                                                                                                                                                                                                                                                                                                                                                                                                                                            |  |
| 10.1 | Form                                             | None                                                                                                                                                                                                                                                                                                                                                                                                                                                                                                                                                                                                                      |  |
| 10.2 | Structure                                        | None                                                                                                                                                                                                                                                                                                                                                                                                                                                                                                                                                                                                                      |  |
| 10.3 | Articulation & Finishes                          | The ground floor of the building is completed altered due to the presence of retail shops and commercial establishments. Incongruous additions like shop tin chajjas, signboards, shutters, counters, shelving etc. hide the details and mar the building façade. Arches and other openings have been enclosed, rolling shutters added.  Metal grills and jalis on the openings completely hide original details and mar the façade. Window A.C. units have been placed on the external building wall with complete disregard for the elevation aesthetics. Other modern accretions on the facades include clothes lines. |  |