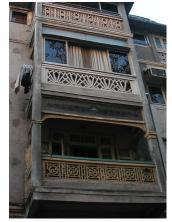

| 368        | SHRI MAHAVIR JAIN VIDYAL    | AYA                                                                            |
|------------|-----------------------------|--------------------------------------------------------------------------------|
| 1000       | Common Ref n                | no: 2005/GII/368                                                               |
| CAR        | Card No.: 51                |                                                                                |
| Sport Dece | Ward (Part): D              | 3.09                                                                           |
|            | CS No.: 1/556               | WALIA RANK                                                                     |
|            | Plot Area: 192              | 3.09                                                                           |
|            | B U Area: NA                | (40)                                                                           |
|            | Date: 31st Dece             | ember 04                                                                       |
|            | Record by: Abh              |                                                                                |
|            | Review by: Ais              | hwarva Tinnis SHRI MAHAVIR JAIN                                                |
|            |                             | ixt:AB                                                                         |
|            | Photo Ref: 368              |                                                                                |
| 1.0        |                             | DENOMINATION                                                                   |
| 1.1        | Name of Premises            | Shri Mahavir Jain Vidyalaya                                                    |
| 1.2        | Earlier Name                | Same                                                                           |
| 1.3        | Built In                    | Early 20th century Extension Date(if any) none                                 |
| 1.0        | Dant III                    | Extension Bate(ii arry) none                                                   |
| 2.0        |                             | ACCESS ROADS                                                                   |
| 2.1        | Main                        | August Kranti Marg                                                             |
| 2.2        | Subsidiary                  | Tejpal Road                                                                    |
| 2.2        | Cabolalary                  | rojparrodd                                                                     |
| 3.0        |                             | OWNERSHIP PATTERN                                                              |
| 3.1        | Present                     | Shri Mahavir Jain Vidyalaya                                                    |
| 3.2        | Past                        | Same                                                                           |
| 3.3        | Status                      | Trust                                                                          |
| 0.0        | Cidido                      | Trust                                                                          |
| 4.0        |                             | USE                                                                            |
| 4.1        | Present                     | Mixed use - Religious, educational, residential and commercial                 |
|            | 1.1999.11                   | (Jain library, temple, hostel and some commercial uses on the ground level     |
|            |                             | along August Kranti Marg).                                                     |
| 4.2        | Past                        | Same                                                                           |
| 4.3        | Usage                       | Mostly regular, some portions are disused                                      |
|            |                             |                                                                                |
| 5.0        |                             | SIGNIFICANCE & VALUE CLASSIFICATION                                            |
| 5.1        | Townscape (Natural/Manmade) | The building has a very long façade along August Kranti Marg, Tejpal Road      |
|            | (                           | and a corner elevation at the Gowalia Tank intersection. It overlooks the      |
|            |                             | August Kranti Maidan and has an imposing presence on the intersection.         |
| 5.2        | Architectural Description   | Planning                                                                       |
|            |                             | Large archways in the centre of each of the blocks leads into entrance lobby.  |
|            |                             | From here, staircases lead to the upper floors that have narrow verandahs      |
|            |                             | from where the individual residences can be entered.                           |
|            |                             | Stylistic Classification                                                       |
|            |                             | This Colonial style building has a large footprint with 4 elevations, and is   |
|            |                             | divided into 4 blocks (Block A – at rear, Blocks B – along August Kranti       |
|            |                             | Marg, Block C – at the Gowalia Tank intersection and Block D – along Tejpal    |
|            |                             | Road).                                                                         |
|            |                             | The ground floor of all the blocks is greater in height than all the upper 3   |
|            |                             | floors. This level has arched openings, sometimes with verandahs and           |
|            |                             | rectangular slits above for light and ventilation. The brick masonry work is   |
|            |                             | Toolaring that only work to high and vortification. The brick maconing work to |

| 368     | SHRI MAHAVIR JAIN VIDYAL        | _AYA                                                                                 |
|---------|---------------------------------|--------------------------------------------------------------------------------------|
|         |                                 | finished with horizontal lines in the external plaster.                              |
|         |                                 | The upper storeys are divided into numerous bays the first and second floors         |
|         |                                 | have openings set within flat arches and the top storey has semicircular             |
|         |                                 | arched fenestrations. The bays are divided by striated vertical bands of             |
|         |                                 | masonry. Some of the bays are slightly projected outwards from the building          |
|         |                                 | line. These bays are flanked by a pair of slender round stone columns with           |
|         |                                 | carved Corinthian capitals and rising to a height of 2 floors. The facade is         |
|         |                                 | accented at corners by round bays with projecting balconies and overhangs.           |
|         |                                 | The elevation along August Kranti Marg has considerably transformed due to           |
|         |                                 | the presence of a line of retail stores and commercial establishments at the         |
|         |                                 | ground level and metal grills added to upper floor openings.                         |
| 5.3     | Intrinsic                       | Character Defining Elements                                                          |
| 5.5     | HILIHISIC                       | External                                                                             |
|         |                                 |                                                                                      |
|         |                                 | Urban edge accentuated with rounded cantilevered balconies on the corner,            |
|         |                                 | stucco pilasters, slender Corinthian columns, semi-circular and segmental            |
|         |                                 | arched openings, decorative parapet, jalis and stone brackets                        |
|         |                                 | Internal Timber stainess with descretive never nexts                                 |
| <i></i> | Value Classification            | Timber staircase with decorative newel posts                                         |
| 5.4     | Value Classification            | Existing Grade: Grade III Recommended Grade: Grade III                               |
|         |                                 | A(arc), A(cul), B(per), B(des), B(uu), I(sce), C(seh)                                |
|         |                                 | The building has architectural value with its massive façade. Housing one of         |
|         |                                 | the first hostels and library for students of the Jain community with a temple       |
|         |                                 | as well, it is also a culturally significant structure in terms of the period it was |
|         |                                 | built in, its design and usage.                                                      |
|         |                                 | This building and the intersection that it forms, along with the historic August     |
|         |                                 | Kranti Maidan on one side, is a major focal point along August Kranti Marg. It       |
|         |                                 | is especially visible when approached from Nana Chowk.                               |
| 6.0     |                                 | TOPOGRAPHY                                                                           |
| 6.1     | Floors                          | Ground + 3 upper                                                                     |
|         |                                 | 11                                                                                   |
| 7.0     |                                 | CONSTRUCTION                                                                         |
| 7.1     | Plinth                          | The plinth is constructed in Malad stone.                                            |
| 7.2     | Walls                           | The walls are constructed of load-bearing brick masonry.                             |
| 7.3     | Floor                           | The floors are timber framed.                                                        |
| 7.4     | Stairs                          | The staircases are timber framed.                                                    |
| 7.5     | Openings                        | Brick lined fenestrations, some arched, timber framed windows inset with             |
|         |                                 | wooden shutters and glass panels.                                                    |
| 7.6     | Roofing                         | Flat timber framed roof with a terrace.                                              |
| 7.7     | Articulation                    | Long brick pilasters with rusticated finish and round stone columns with             |
|         |                                 | carved capitals and bases on the façade.                                             |
|         |                                 | Curved corner stone balconies with paneled brick parapet walls and carved            |
|         |                                 | stone railings.                                                                      |
|         |                                 | Ornamental stone parapet wall and overhang at the terrace level supported            |
|         |                                 | by stone brackets imitating wooden joist ends.                                       |
| 7.8     | Finishes                        | Plastered external walls with horizontal grooves; internal walls are painted         |
| 7.9     | Interiors (Movable & Immovable) | The interiors have been altered extensively and do not conform to any style          |
|         |                                 | or genre.                                                                            |
| 7.10    | Compound/Fence/Gate             | All the four blocks have arched entrances with various modern gates.                 |