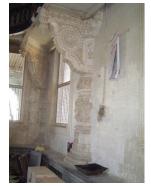

| 369 | RAGHAVJI ROAD PRECIN      | СТ                                                                                                                                                                                                                                                                                                                                                                                                                                                                                                                                                                                                                                                                                                                                                                                                                                                                                                                     |
|-----|---------------------------|------------------------------------------------------------------------------------------------------------------------------------------------------------------------------------------------------------------------------------------------------------------------------------------------------------------------------------------------------------------------------------------------------------------------------------------------------------------------------------------------------------------------------------------------------------------------------------------------------------------------------------------------------------------------------------------------------------------------------------------------------------------------------------------------------------------------------------------------------------------------------------------------------------------------|
|     |                           | precinct. The area forms significant corner buildings of outstanding value, both on outer and inner corner plots in the area.  The architectural character of the building has undergone a certain degree of change in the certain past, while retaining a significant portion worthy of preservation.                                                                                                                                                                                                                                                                                                                                                                                                                                                                                                                                                                                                                 |
| 5.2 | Architectural Description | Planning Most of the buildings in Raghavji road precinct are ground + upper 3/4/5 storey blocks containing apartments. All these buildings follow similar characteristics in style and planning for example the style that the buildings follow are Hybrid Vernacular along with Art Deco and almost have the planning like having marginal side open spaces and the front abutting directly into the pavements. Separated by a distinctive staircase block present in between the structure, projecting continuous balconies, receding top floors and sloping tiled roofs form the essential architectural vocabulary of the area. The façades have two sets of storied balconies symmetrically arranged and the buildings can be accessed directly from the road.  Stylistic Classification                                                                                                                          |
|     |                           | Out of the 8 buildings within the demarcated precinct, 3 are in the Art Deco style with external stone walls, curved cantilevered concrete balconies and Art Deco metal railings.  4 buildings are in a hybrid vernacular style with timber framed balconies projecting out of stone building facades, stained glass drop fascia, decorative cornice bands, entrance emphasized by a projected band of architrave with keystone pointing.  At the head of the Raghavji Road, facing August Kranti Marg is a rounded corner building in a hybrid Colonial style with a corner dome, projecting stone balconies and neo-Classic fenestrations.                                                                                                                                                                                                                                                                           |
| 5.3 | Intrinsic                 | Character Defining Elements External                                                                                                                                                                                                                                                                                                                                                                                                                                                                                                                                                                                                                                                                                                                                                                                                                                                                                   |
| 5.4 | Value Classification      | Uniformly balconied facades gives the ensemble a special unique character  Existing Grade: Grade III Recommended Grade: Grade III  A (arc), B(per), B(des), E, F, G(grp), I(sce)  The groups of buildings in this precinct have considerable architectural value with many of them being built in the 1930s Art Deco period and some in the 1920s hybrid vernacular style. The most striking features are the cantilevered balcony element protruding from each of the facades and the uniform height and scale of all the buildings, making up the unique streetscape along a sloping sight line.  Grade III (For street vistas)  1. Krishna Kunj  Location: Raghavji road  No of floors: G + 4  Architectural style: Art Deco  Special features: Apartment block abutting Raghavji road designed in art deco style. Concave façade and the rounded corners and simple railing are remarkable features of the façade. |

| 369  | RAGHAVJI ROAD PRECIN | CT                                                                                                                                                                                                                                                                                                                                                                                                             |
|------|----------------------|----------------------------------------------------------------------------------------------------------------------------------------------------------------------------------------------------------------------------------------------------------------------------------------------------------------------------------------------------------------------------------------------------------------|
| 12.0 |                      | ADDITIONAL NOTES/REFERENCES/DOCUMENTS AVAILABLE/RECOMMENDATIONS & SUGGESTIONS FOR IMPLEMENTATION                                                                                                                                                                                                                                                                                                               |
|      |                      | The group of buildings in this precinct has considerable architectural value with many of them being built in the 1930s Art Deco period and some in the 1920s hybrid vernacular style. The most striking features are the cantilevered balcony element protruding from each of the facades and the uniform height and scale of all the buildings, making up the unique streetscape along a sloping sight line. |