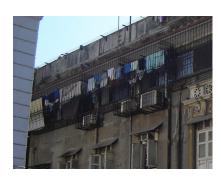

| 368  | SHRI MAHAVIR JAIN VIDYAL                         | AYA                                                                                                                                                                                                                                                                                                                                                                                                                                                                                                                                                                                                                       |  |
|------|--------------------------------------------------|---------------------------------------------------------------------------------------------------------------------------------------------------------------------------------------------------------------------------------------------------------------------------------------------------------------------------------------------------------------------------------------------------------------------------------------------------------------------------------------------------------------------------------------------------------------------------------------------------------------------------|--|
| 7.11 | Curtilege/ Unbuilt space/out buildings/landscape | None                                                                                                                                                                                                                                                                                                                                                                                                                                                                                                                                                                                                                      |  |
| 8.0  |                                                  | SERVICES & UTILITIES                                                                                                                                                                                                                                                                                                                                                                                                                                                                                                                                                                                                      |  |
| 8.1  | Lighting                                         | Electric light fixtures and natural light                                                                                                                                                                                                                                                                                                                                                                                                                                                                                                                                                                                 |  |
| 8.2  | Ventilation                                      | Ceiling and wall-mounted electric fans, air-conditioning units and natural ventilation through windows and balconies                                                                                                                                                                                                                                                                                                                                                                                                                                                                                                      |  |
| 8.3  | Electricity                                      | Electricity is supplied by the B.E.S.T.                                                                                                                                                                                                                                                                                                                                                                                                                                                                                                                                                                                   |  |
| 8.4  | Water Supply                                     | Water supply is provided by the B.M.C.                                                                                                                                                                                                                                                                                                                                                                                                                                                                                                                                                                                    |  |
| 8.5  | Drainage (Plumbing and sanitation)               | Rainwater downtake pipes drain the water from the tiled roof. Water supply pipes and soil pipes are connected to the toilet and wash areas.                                                                                                                                                                                                                                                                                                                                                                                                                                                                               |  |
| 8.6  | Fire Precaution                                  | None                                                                                                                                                                                                                                                                                                                                                                                                                                                                                                                                                                                                                      |  |
| 8.7  | Other (HVAC/BMC/Security<br>Systems)             | None                                                                                                                                                                                                                                                                                                                                                                                                                                                                                                                                                                                                                      |  |
| 9.0  |                                                  | CONDITION                                                                                                                                                                                                                                                                                                                                                                                                                                                                                                                                                                                                                 |  |
| 9.1  | Plinth                                           | Condition of the plinth is not good as discolouration due to rising damp is seen externally.                                                                                                                                                                                                                                                                                                                                                                                                                                                                                                                              |  |
| 9.2  | Walls                                            | Discoloration, peeling of plaster and surface damage due to the water seepage and ficus growth is seen on external walls.                                                                                                                                                                                                                                                                                                                                                                                                                                                                                                 |  |
| 9.3  | Floor                                            | The floors are free from all visible structural defects.                                                                                                                                                                                                                                                                                                                                                                                                                                                                                                                                                                  |  |
| 9.4  | Stairs                                           | Condition of the staircase is fairly good though some of the treads are worn out and in need of repairs.                                                                                                                                                                                                                                                                                                                                                                                                                                                                                                                  |  |
| 9.5  | Openings                                         | Mostly in a fairly good condition on the Block D but some of the openings including balconies have been completely transformed by addition of aluminum sliding windows and window A.C. units on the other blocks. Broken window frames on Block B.                                                                                                                                                                                                                                                                                                                                                                        |  |
| 9.6  | Roofing                                          | Requires annual maintenance including water-proofing treatment.                                                                                                                                                                                                                                                                                                                                                                                                                                                                                                                                                           |  |
| 9.7  | Articulation & Finishes                          | Some details are hidden by signboards or shutters, have been broken or show cracks and damage.                                                                                                                                                                                                                                                                                                                                                                                                                                                                                                                            |  |
| 9.8  | Services                                         | Need to be upgraded as many of the downtake pipes have corroded.                                                                                                                                                                                                                                                                                                                                                                                                                                                                                                                                                          |  |
| 9.9  | Outbuildings                                     | Not applicable                                                                                                                                                                                                                                                                                                                                                                                                                                                                                                                                                                                                            |  |
| 9.10 | Overall Condition                                | The building is in a weakened condition with many areas requiring structural consolidation, replastering of external wall, repair of damaged openings and other general maintenance work.  Maintenance level: Fairly good in Block C & D, but poor in Block A & B                                                                                                                                                                                                                                                                                                                                                         |  |
| 10.0 |                                                  | TRANSFORMATION                                                                                                                                                                                                                                                                                                                                                                                                                                                                                                                                                                                                            |  |
| 10.1 | Form                                             | None                                                                                                                                                                                                                                                                                                                                                                                                                                                                                                                                                                                                                      |  |
| 10.2 | Structure                                        | None                                                                                                                                                                                                                                                                                                                                                                                                                                                                                                                                                                                                                      |  |
| 10.3 | Articulation & Finishes                          | The ground floor of the building is completed altered due to the presence of retail shops and commercial establishments. Incongruous additions like shop tin chajjas, signboards, shutters, counters, shelving etc. hide the details and mar the building façade. Arches and other openings have been enclosed, rolling shutters added.  Metal grills and jalis on the openings completely hide original details and mar the façade. Window A.C. units have been placed on the external building wall with complete disregard for the elevation aesthetics. Other modern accretions on the facades include clothes lines. |  |

### 369 RAGHAVJI ROAD PRECINCT

GENERAL VIEWS OF THE PRECINCT