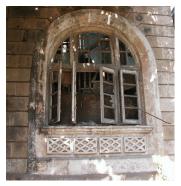

| 368     | SHRI MAHAVIR JAIN VIDYAL        | _AYA                                                                                 |
|---------|---------------------------------|--------------------------------------------------------------------------------------|
|         |                                 | finished with horizontal lines in the external plaster.                              |
|         |                                 | The upper storeys are divided into numerous bays the first and second floors         |
|         |                                 | have openings set within flat arches and the top storey has semicircular             |
|         |                                 | arched fenestrations. The bays are divided by striated vertical bands of             |
|         |                                 | masonry. Some of the bays are slightly projected outwards from the building          |
|         |                                 | line. These bays are flanked by a pair of slender round stone columns with           |
|         |                                 | carved Corinthian capitals and rising to a height of 2 floors. The facade is         |
|         |                                 | accented at corners by round bays with projecting balconies and overhangs.           |
|         |                                 | The elevation along August Kranti Marg has considerably transformed due to           |
|         |                                 | the presence of a line of retail stores and commercial establishments at the         |
|         |                                 | ground level and metal grills added to upper floor openings.                         |
| 5.3     | Intrinsic                       | Character Defining Elements                                                          |
| 5.5     | HILIHISIC                       | External                                                                             |
|         |                                 |                                                                                      |
|         |                                 | Urban edge accentuated with rounded cantilevered balconies on the corner,            |
|         |                                 | stucco pilasters, slender Corinthian columns, semi-circular and segmental            |
|         |                                 | arched openings, decorative parapet, jalis and stone brackets                        |
|         |                                 | Internal Timber stainess with descretive never nexts                                 |
| <i></i> | Value Classification            | Timber staircase with decorative newel posts                                         |
| 5.4     | Value Classification            | Existing Grade: Grade III Recommended Grade: Grade III                               |
|         |                                 | A(arc), A(cul), B(per), B(des), B(uu), I(sce), C(seh)                                |
|         |                                 | The building has architectural value with its massive façade. Housing one of         |
|         |                                 | the first hostels and library for students of the Jain community with a temple       |
|         |                                 | as well, it is also a culturally significant structure in terms of the period it was |
|         |                                 | built in, its design and usage.                                                      |
|         |                                 | This building and the intersection that it forms, along with the historic August     |
|         |                                 | Kranti Maidan on one side, is a major focal point along August Kranti Marg. It       |
|         |                                 | is especially visible when approached from Nana Chowk.                               |
| 6.0     |                                 | TOPOGRAPHY                                                                           |
| 6.1     | Floors                          | Ground + 3 upper                                                                     |
|         |                                 | 11                                                                                   |
| 7.0     |                                 | CONSTRUCTION                                                                         |
| 7.1     | Plinth                          | The plinth is constructed in Malad stone.                                            |
| 7.2     | Walls                           | The walls are constructed of load-bearing brick masonry.                             |
| 7.3     | Floor                           | The floors are timber framed.                                                        |
| 7.4     | Stairs                          | The staircases are timber framed.                                                    |
| 7.5     | Openings                        | Brick lined fenestrations, some arched, timber framed windows inset with             |
|         |                                 | wooden shutters and glass panels.                                                    |
| 7.6     | Roofing                         | Flat timber framed roof with a terrace.                                              |
| 7.7     | Articulation                    | Long brick pilasters with rusticated finish and round stone columns with             |
|         |                                 | carved capitals and bases on the façade.                                             |
|         |                                 | Curved corner stone balconies with paneled brick parapet walls and carved            |
|         |                                 | stone railings.                                                                      |
|         |                                 | Ornamental stone parapet wall and overhang at the terrace level supported            |
|         |                                 | by stone brackets imitating wooden joist ends.                                       |
| 7.8     | Finishes                        | Plastered external walls with horizontal grooves; internal walls are painted         |
| 7.9     | Interiors (Movable & Immovable) | The interiors have been altered extensively and do not conform to any style          |
|         |                                 | or genre.                                                                            |
| 7.10    | Compound/Fence/Gate             | All the four blocks have arched entrances with various modern gates.                 |

| 368  | SHRI MAHAVIR JAIN VIDYAL                         | AYA                                                                                                                                                                                                                                                                                                                                                                                                                                                                                                                                                                                                                       |  |
|------|--------------------------------------------------|---------------------------------------------------------------------------------------------------------------------------------------------------------------------------------------------------------------------------------------------------------------------------------------------------------------------------------------------------------------------------------------------------------------------------------------------------------------------------------------------------------------------------------------------------------------------------------------------------------------------------|--|
| 7.11 | Curtilege/ Unbuilt space/out buildings/landscape | None                                                                                                                                                                                                                                                                                                                                                                                                                                                                                                                                                                                                                      |  |
| 8.0  |                                                  | SERVICES & UTILITIES                                                                                                                                                                                                                                                                                                                                                                                                                                                                                                                                                                                                      |  |
| 8.1  | Lighting                                         | Electric light fixtures and natural light                                                                                                                                                                                                                                                                                                                                                                                                                                                                                                                                                                                 |  |
| 8.2  | Ventilation                                      | Ceiling and wall-mounted electric fans, air-conditioning units and natural ventilation through windows and balconies                                                                                                                                                                                                                                                                                                                                                                                                                                                                                                      |  |
| 8.3  | Electricity                                      | Electricity is supplied by the B.E.S.T.                                                                                                                                                                                                                                                                                                                                                                                                                                                                                                                                                                                   |  |
| 8.4  | Water Supply                                     | Water supply is provided by the B.M.C.                                                                                                                                                                                                                                                                                                                                                                                                                                                                                                                                                                                    |  |
| 8.5  | Drainage (Plumbing and sanitation)               | Rainwater downtake pipes drain the water from the tiled roof. Water supply pipes and soil pipes are connected to the toilet and wash areas.                                                                                                                                                                                                                                                                                                                                                                                                                                                                               |  |
| 8.6  | Fire Precaution                                  | None                                                                                                                                                                                                                                                                                                                                                                                                                                                                                                                                                                                                                      |  |
| 8.7  | Other (HVAC/BMC/Security<br>Systems)             | None                                                                                                                                                                                                                                                                                                                                                                                                                                                                                                                                                                                                                      |  |
| 9.0  |                                                  | CONDITION                                                                                                                                                                                                                                                                                                                                                                                                                                                                                                                                                                                                                 |  |
| 9.1  | Plinth                                           | Condition of the plinth is not good as discolouration due to rising damp is seen externally.                                                                                                                                                                                                                                                                                                                                                                                                                                                                                                                              |  |
| 9.2  | Walls                                            | Discoloration, peeling of plaster and surface damage due to the water seepage and ficus growth is seen on external walls.                                                                                                                                                                                                                                                                                                                                                                                                                                                                                                 |  |
| 9.3  | Floor                                            | The floors are free from all visible structural defects.                                                                                                                                                                                                                                                                                                                                                                                                                                                                                                                                                                  |  |
| 9.4  | Stairs                                           | Condition of the staircase is fairly good though some of the treads are worn out and in need of repairs.                                                                                                                                                                                                                                                                                                                                                                                                                                                                                                                  |  |
| 9.5  | Openings                                         | Mostly in a fairly good condition on the Block D but some of the openings including balconies have been completely transformed by addition of aluminum sliding windows and window A.C. units on the other blocks. Broken window frames on Block B.                                                                                                                                                                                                                                                                                                                                                                        |  |
| 9.6  | Roofing                                          | Requires annual maintenance including water-proofing treatment.                                                                                                                                                                                                                                                                                                                                                                                                                                                                                                                                                           |  |
| 9.7  | Articulation & Finishes                          | Some details are hidden by signboards or shutters, have been broken or show cracks and damage.                                                                                                                                                                                                                                                                                                                                                                                                                                                                                                                            |  |
| 9.8  | Services                                         | Need to be upgraded as many of the downtake pipes have corroded.                                                                                                                                                                                                                                                                                                                                                                                                                                                                                                                                                          |  |
| 9.9  | Outbuildings                                     | Not applicable                                                                                                                                                                                                                                                                                                                                                                                                                                                                                                                                                                                                            |  |
| 9.10 | Overall Condition                                | The building is in a weakened condition with many areas requiring structural consolidation, replastering of external wall, repair of damaged openings and other general maintenance work.  Maintenance level: Fairly good in Block C & D, but poor in Block A & B                                                                                                                                                                                                                                                                                                                                                         |  |
| 10.0 |                                                  | TRANSFORMATION                                                                                                                                                                                                                                                                                                                                                                                                                                                                                                                                                                                                            |  |
| 10.1 | Form                                             | None                                                                                                                                                                                                                                                                                                                                                                                                                                                                                                                                                                                                                      |  |
| 10.2 | Structure                                        | None                                                                                                                                                                                                                                                                                                                                                                                                                                                                                                                                                                                                                      |  |
| 10.3 | Articulation & Finishes                          | The ground floor of the building is completed altered due to the presence of retail shops and commercial establishments. Incongruous additions like shop tin chajjas, signboards, shutters, counters, shelving etc. hide the details and mar the building façade. Arches and other openings have been enclosed, rolling shutters added.  Metal grills and jalis on the openings completely hide original details and mar the façade. Window A.C. units have been placed on the external building wall with complete disregard for the elevation aesthetics. Other modern accretions on the facades include clothes lines. |  |