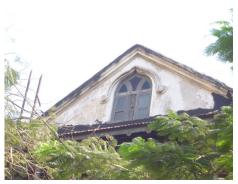

| 368     | SHRI MAHAVIR JAIN VIDYAL        | _AYA                                                                                 |
|---------|---------------------------------|--------------------------------------------------------------------------------------|
|         |                                 | finished with horizontal lines in the external plaster.                              |
|         |                                 | The upper storeys are divided into numerous bays the first and second floors         |
|         |                                 | have openings set within flat arches and the top storey has semicircular             |
|         |                                 | arched fenestrations. The bays are divided by striated vertical bands of             |
|         |                                 | masonry. Some of the bays are slightly projected outwards from the building          |
|         |                                 | line. These bays are flanked by a pair of slender round stone columns with           |
|         |                                 | carved Corinthian capitals and rising to a height of 2 floors. The facade is         |
|         |                                 | accented at corners by round bays with projecting balconies and overhangs.           |
|         |                                 | The elevation along August Kranti Marg has considerably transformed due to           |
|         |                                 | the presence of a line of retail stores and commercial establishments at the         |
|         |                                 | ground level and metal grills added to upper floor openings.                         |
| 5.3     | Intrinsic                       | Character Defining Elements                                                          |
| 5.5     | HILIHISIC                       | External                                                                             |
|         |                                 |                                                                                      |
|         |                                 | Urban edge accentuated with rounded cantilevered balconies on the corner,            |
|         |                                 | stucco pilasters, slender Corinthian columns, semi-circular and segmental            |
|         |                                 | arched openings, decorative parapet, jalis and stone brackets                        |
|         |                                 | Internal Timber stainess with descretive never nexts                                 |
| <i></i> | Value Classification            | Timber staircase with decorative newel posts                                         |
| 5.4     | Value Classification            | Existing Grade: Grade III Recommended Grade: Grade III                               |
|         |                                 | A(arc), A(cul), B(per), B(des), B(uu), I(sce), C(seh)                                |
|         |                                 | The building has architectural value with its massive façade. Housing one of         |
|         |                                 | the first hostels and library for students of the Jain community with a temple       |
|         |                                 | as well, it is also a culturally significant structure in terms of the period it was |
|         |                                 | built in, its design and usage.                                                      |
|         |                                 | This building and the intersection that it forms, along with the historic August     |
|         |                                 | Kranti Maidan on one side, is a major focal point along August Kranti Marg. It       |
|         |                                 | is especially visible when approached from Nana Chowk.                               |
| 6.0     |                                 | TOPOGRAPHY                                                                           |
| 6.1     | Floors                          | Ground + 3 upper                                                                     |
|         |                                 | 11                                                                                   |
| 7.0     |                                 | CONSTRUCTION                                                                         |
| 7.1     | Plinth                          | The plinth is constructed in Malad stone.                                            |
| 7.2     | Walls                           | The walls are constructed of load-bearing brick masonry.                             |
| 7.3     | Floor                           | The floors are timber framed.                                                        |
| 7.4     | Stairs                          | The staircases are timber framed.                                                    |
| 7.5     | Openings                        | Brick lined fenestrations, some arched, timber framed windows inset with             |
|         |                                 | wooden shutters and glass panels.                                                    |
| 7.6     | Roofing                         | Flat timber framed roof with a terrace.                                              |
| 7.7     | Articulation                    | Long brick pilasters with rusticated finish and round stone columns with             |
|         |                                 | carved capitals and bases on the façade.                                             |
|         |                                 | Curved corner stone balconies with paneled brick parapet walls and carved            |
|         |                                 | stone railings.                                                                      |
|         |                                 | Ornamental stone parapet wall and overhang at the terrace level supported            |
|         |                                 | by stone brackets imitating wooden joist ends.                                       |
| 7.8     | Finishes                        | Plastered external walls with horizontal grooves; internal walls are painted         |
| 7.9     | Interiors (Movable & Immovable) | The interiors have been altered extensively and do not conform to any style          |
|         |                                 | or genre.                                                                            |
| 7.10    | Compound/Fence/Gate             | All the four blocks have arched entrances with various modern gates.                 |