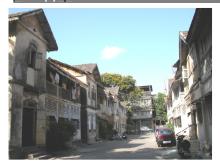

| 368        | SHRI MAHAVIR JAIN VIDYAL    | AYA                                                                            |
|------------|-----------------------------|--------------------------------------------------------------------------------|
| 1000       | Common Ref n                | no: 2005/GII/368                                                               |
| CAR        | Card No.: 51                |                                                                                |
| Sport Dece | Ward (Part): D              | 3.09                                                                           |
|            | CS No.: 1/556               | WALIA RANK                                                                     |
|            | Plot Area: 192              | 3.09                                                                           |
|            | B U Area: NA                | (40)                                                                           |
|            | Date: 31st Dece             | ember 04                                                                       |
|            | Record by: Abh              |                                                                                |
|            | Review by: Ais              | hwarva Tinnis SHRI MAHAVIR JAIN                                                |
|            |                             | ixt:AB                                                                         |
|            | Photo Ref: 368              |                                                                                |
| 1.0        |                             | DENOMINATION                                                                   |
| 1.1        | Name of Premises            | Shri Mahavir Jain Vidyalaya                                                    |
| 1.2        | Earlier Name                | Same                                                                           |
| 1.3        | Built In                    | Early 20th century Extension Date(if any) none                                 |
| 1.0        | Dant III                    | Extension Bate(ii arry) none                                                   |
| 2.0        |                             | ACCESS ROADS                                                                   |
| 2.1        | Main                        | August Kranti Marg                                                             |
| 2.2        | Subsidiary                  | Tejpal Road                                                                    |
| 2.2        | Cabolalary                  | rojparrodd                                                                     |
| 3.0        |                             | OWNERSHIP PATTERN                                                              |
| 3.1        | Present                     | Shri Mahavir Jain Vidyalaya                                                    |
| 3.2        | Past                        | Same                                                                           |
| 3.3        | Status                      | Trust                                                                          |
| 0.0        | Cidido                      | Trust                                                                          |
| 4.0        |                             | USE                                                                            |
| 4.1        | Present                     | Mixed use - Religious, educational, residential and commercial                 |
|            | 1.1999.11                   | (Jain library, temple, hostel and some commercial uses on the ground level     |
|            |                             | along August Kranti Marg).                                                     |
| 4.2        | Past                        | Same                                                                           |
| 4.3        | Usage                       | Mostly regular, some portions are disused                                      |
|            |                             |                                                                                |
| 5.0        |                             | SIGNIFICANCE & VALUE CLASSIFICATION                                            |
| 5.1        | Townscape (Natural/Manmade) | The building has a very long façade along August Kranti Marg, Tejpal Road      |
|            | (                           | and a corner elevation at the Gowalia Tank intersection. It overlooks the      |
|            |                             | August Kranti Maidan and has an imposing presence on the intersection.         |
| 5.2        | Architectural Description   | Planning                                                                       |
|            |                             | Large archways in the centre of each of the blocks leads into entrance lobby.  |
|            |                             | From here, staircases lead to the upper floors that have narrow verandahs      |
|            |                             | from where the individual residences can be entered.                           |
|            |                             | Stylistic Classification                                                       |
|            |                             | This Colonial style building has a large footprint with 4 elevations, and is   |
|            |                             | divided into 4 blocks (Block A – at rear, Blocks B – along August Kranti       |
|            |                             | Marg, Block C – at the Gowalia Tank intersection and Block D – along Tejpal    |
|            |                             | Road).                                                                         |
|            |                             | The ground floor of all the blocks is greater in height than all the upper 3   |
|            |                             | floors. This level has arched openings, sometimes with verandahs and           |
|            |                             | rectangular slits above for light and ventilation. The brick masonry work is   |
|            |                             | Toolaring that only work to high and vortification. The brick maconing work to |

| 369 | RAGHAVJI ROAD PRECIN      | СТ                                                                                                                                                                                                                                                                                                                                                                                                                                                                                                                                                                                                                                                                                                                                                                                                                                                                                                                     |
|-----|---------------------------|------------------------------------------------------------------------------------------------------------------------------------------------------------------------------------------------------------------------------------------------------------------------------------------------------------------------------------------------------------------------------------------------------------------------------------------------------------------------------------------------------------------------------------------------------------------------------------------------------------------------------------------------------------------------------------------------------------------------------------------------------------------------------------------------------------------------------------------------------------------------------------------------------------------------|
|     |                           | precinct. The area forms significant corner buildings of outstanding value, both on outer and inner corner plots in the area.  The architectural character of the building has undergone a certain degree of change in the certain past, while retaining a significant portion worthy of preservation.                                                                                                                                                                                                                                                                                                                                                                                                                                                                                                                                                                                                                 |
| 5.2 | Architectural Description | Planning Most of the buildings in Raghavji road precinct are ground + upper 3/4/5 storey blocks containing apartments. All these buildings follow similar characteristics in style and planning for example the style that the buildings follow are Hybrid Vernacular along with Art Deco and almost have the planning like having marginal side open spaces and the front abutting directly into the pavements. Separated by a distinctive staircase block present in between the structure, projecting continuous balconies, receding top floors and sloping tiled roofs form the essential architectural vocabulary of the area. The façades have two sets of storied balconies symmetrically arranged and the buildings can be accessed directly from the road.  Stylistic Classification                                                                                                                          |
|     |                           | Out of the 8 buildings within the demarcated precinct, 3 are in the Art Deco style with external stone walls, curved cantilevered concrete balconies and Art Deco metal railings.  4 buildings are in a hybrid vernacular style with timber framed balconies projecting out of stone building facades, stained glass drop fascia, decorative cornice bands, entrance emphasized by a projected band of architrave with keystone pointing.  At the head of the Raghavji Road, facing August Kranti Marg is a rounded corner building in a hybrid Colonial style with a corner dome, projecting stone balconies and neo-Classic fenestrations.                                                                                                                                                                                                                                                                           |
| 5.3 | Intrinsic                 | Character Defining Elements External                                                                                                                                                                                                                                                                                                                                                                                                                                                                                                                                                                                                                                                                                                                                                                                                                                                                                   |
| 5.4 | Value Classification      | Uniformly balconied facades gives the ensemble a special unique character  Existing Grade: Grade III Recommended Grade: Grade III  A (arc), B(per), B(des), E, F, G(grp), I(sce)  The groups of buildings in this precinct have considerable architectural value with many of them being built in the 1930s Art Deco period and some in the 1920s hybrid vernacular style. The most striking features are the cantilevered balcony element protruding from each of the facades and the uniform height and scale of all the buildings, making up the unique streetscape along a sloping sight line.  Grade III (For street vistas)  1. Krishna Kunj  Location: Raghavji road  No of floors: G + 4  Architectural style: Art Deco  Special features: Apartment block abutting Raghavji road designed in art deco style. Concave façade and the rounded corners and simple railing are remarkable features of the façade. |