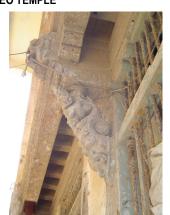

| 368     | SHRI MAHAVIR JAIN VIDYAL        | _AYA                                                                                 |
|---------|---------------------------------|--------------------------------------------------------------------------------------|
|         |                                 | finished with horizontal lines in the external plaster.                              |
|         |                                 | The upper storeys are divided into numerous bays the first and second floors         |
|         |                                 | have openings set within flat arches and the top storey has semicircular             |
|         |                                 | arched fenestrations. The bays are divided by striated vertical bands of             |
|         |                                 | masonry. Some of the bays are slightly projected outwards from the building          |
|         |                                 | line. These bays are flanked by a pair of slender round stone columns with           |
|         |                                 | carved Corinthian capitals and rising to a height of 2 floors. The facade is         |
|         |                                 | accented at corners by round bays with projecting balconies and overhangs.           |
|         |                                 | The elevation along August Kranti Marg has considerably transformed due to           |
|         |                                 | the presence of a line of retail stores and commercial establishments at the         |
|         |                                 | ground level and metal grills added to upper floor openings.                         |
| 5.3     | Intrinsic                       | Character Defining Elements                                                          |
| 5.5     | HILIHISIC                       | External                                                                             |
|         |                                 |                                                                                      |
|         |                                 | Urban edge accentuated with rounded cantilevered balconies on the corner,            |
|         |                                 | stucco pilasters, slender Corinthian columns, semi-circular and segmental            |
|         |                                 | arched openings, decorative parapet, jalis and stone brackets                        |
|         |                                 | Internal Timber stainess with descretive never nexts                                 |
| <i></i> | Value Classification            | Timber staircase with decorative newel posts                                         |
| 5.4     | Value Classification            | Existing Grade: Grade III Recommended Grade: Grade III                               |
|         |                                 | A(arc), A(cul), B(per), B(des), B(uu), I(sce), C(seh)                                |
|         |                                 | The building has architectural value with its massive façade. Housing one of         |
|         |                                 | the first hostels and library for students of the Jain community with a temple       |
|         |                                 | as well, it is also a culturally significant structure in terms of the period it was |
|         |                                 | built in, its design and usage.                                                      |
|         |                                 | This building and the intersection that it forms, along with the historic August     |
|         |                                 | Kranti Maidan on one side, is a major focal point along August Kranti Marg. It       |
|         |                                 | is especially visible when approached from Nana Chowk.                               |
| 6.0     |                                 | TOPOGRAPHY                                                                           |
| 6.1     | Floors                          | Ground + 3 upper                                                                     |
|         |                                 | 11                                                                                   |
| 7.0     |                                 | CONSTRUCTION                                                                         |
| 7.1     | Plinth                          | The plinth is constructed in Malad stone.                                            |
| 7.2     | Walls                           | The walls are constructed of load-bearing brick masonry.                             |
| 7.3     | Floor                           | The floors are timber framed.                                                        |
| 7.4     | Stairs                          | The staircases are timber framed.                                                    |
| 7.5     | Openings                        | Brick lined fenestrations, some arched, timber framed windows inset with             |
|         |                                 | wooden shutters and glass panels.                                                    |
| 7.6     | Roofing                         | Flat timber framed roof with a terrace.                                              |
| 7.7     | Articulation                    | Long brick pilasters with rusticated finish and round stone columns with             |
|         |                                 | carved capitals and bases on the façade.                                             |
|         |                                 | Curved corner stone balconies with paneled brick parapet walls and carved            |
|         |                                 | stone railings.                                                                      |
|         |                                 | Ornamental stone parapet wall and overhang at the terrace level supported            |
|         |                                 | by stone brackets imitating wooden joist ends.                                       |
| 7.8     | Finishes                        | Plastered external walls with horizontal grooves; internal walls are painted         |
| 7.9     | Interiors (Movable & Immovable) | The interiors have been altered extensively and do not conform to any style          |
|         |                                 | or genre.                                                                            |
| 7.10    | Compound/Fence/Gate             | All the four blocks have arched entrances with various modern gates.                 |