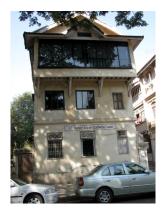

| 368        | SHRI MAHAVIR JAIN VIDYAL    | AYA                                                                            |
|------------|-----------------------------|--------------------------------------------------------------------------------|
| 1000       | Common Ref n                | no: 2005/GII/368                                                               |
| CAR        | Card No.: 51                |                                                                                |
| Sport Dece | Ward (Part): D              | 3.09                                                                           |
|            | CS No.: 1/556               | WALIA RANK                                                                     |
|            | Plot Area: 192              | 3.09                                                                           |
|            | B U Area: NA                | (40)                                                                           |
|            | Date: 31st Dece             | ember 04                                                                       |
|            | Record by: Abh              |                                                                                |
|            | Review by: Ais              | hwarva Tinnis SHRI MAHAVIR JAIN                                                |
|            |                             | ixt:AB                                                                         |
|            | Photo Ref: 368              |                                                                                |
| 1.0        |                             | DENOMINATION                                                                   |
| 1.1        | Name of Premises            | Shri Mahavir Jain Vidyalaya                                                    |
| 1.2        | Earlier Name                | Same                                                                           |
| 1.3        | Built In                    | Early 20th century Extension Date(if any) none                                 |
| 1.0        | Dant III                    | Extension Bate(ii arry) none                                                   |
| 2.0        |                             | ACCESS ROADS                                                                   |
| 2.1        | Main                        | August Kranti Marg                                                             |
| 2.2        | Subsidiary                  | Tejpal Road                                                                    |
| 2.2        | Cabolalary                  | rojparrodd                                                                     |
| 3.0        |                             | OWNERSHIP PATTERN                                                              |
| 3.1        | Present                     | Shri Mahavir Jain Vidyalaya                                                    |
| 3.2        | Past                        | Same                                                                           |
| 3.3        | Status                      | Trust                                                                          |
| 0.0        | Cidido                      | Trust                                                                          |
| 4.0        |                             | USE                                                                            |
| 4.1        | Present                     | Mixed use - Religious, educational, residential and commercial                 |
|            | 1.1999.11                   | (Jain library, temple, hostel and some commercial uses on the ground level     |
|            |                             | along August Kranti Marg).                                                     |
| 4.2        | Past                        | Same                                                                           |
| 4.3        | Usage                       | Mostly regular, some portions are disused                                      |
|            |                             |                                                                                |
| 5.0        |                             | SIGNIFICANCE & VALUE CLASSIFICATION                                            |
| 5.1        | Townscape (Natural/Manmade) | The building has a very long façade along August Kranti Marg, Tejpal Road      |
|            | (                           | and a corner elevation at the Gowalia Tank intersection. It overlooks the      |
|            |                             | August Kranti Maidan and has an imposing presence on the intersection.         |
| 5.2        | Architectural Description   | Planning                                                                       |
|            |                             | Large archways in the centre of each of the blocks leads into entrance lobby.  |
|            |                             | From here, staircases lead to the upper floors that have narrow verandahs      |
|            |                             | from where the individual residences can be entered.                           |
|            |                             | Stylistic Classification                                                       |
|            |                             | This Colonial style building has a large footprint with 4 elevations, and is   |
|            |                             | divided into 4 blocks (Block A – at rear, Blocks B – along August Kranti       |
|            |                             | Marg, Block C – at the Gowalia Tank intersection and Block D – along Tejpal    |
|            |                             | Road).                                                                         |
|            |                             | The ground floor of all the blocks is greater in height than all the upper 3   |
|            |                             | floors. This level has arched openings, sometimes with verandahs and           |
|            |                             | rectangular slits above for light and ventilation. The brick masonry work is   |
|            |                             | Toolaring that only work to high and vortification. The brick maconing work to |

| 369 | RAGHAVJI ROAD PRECIN      | СТ                                                                                                                                                                                                                                                                                                                                                                                                                                                                                                                                                                                                                                                                                                                                                                                                                                                                                                                     |
|-----|---------------------------|------------------------------------------------------------------------------------------------------------------------------------------------------------------------------------------------------------------------------------------------------------------------------------------------------------------------------------------------------------------------------------------------------------------------------------------------------------------------------------------------------------------------------------------------------------------------------------------------------------------------------------------------------------------------------------------------------------------------------------------------------------------------------------------------------------------------------------------------------------------------------------------------------------------------|
|     |                           | precinct. The area forms significant corner buildings of outstanding value, both on outer and inner corner plots in the area.  The architectural character of the building has undergone a certain degree of change in the certain past, while retaining a significant portion worthy of preservation.                                                                                                                                                                                                                                                                                                                                                                                                                                                                                                                                                                                                                 |
| 5.2 | Architectural Description | Planning Most of the buildings in Raghavji road precinct are ground + upper 3/4/5 storey blocks containing apartments. All these buildings follow similar characteristics in style and planning for example the style that the buildings follow are Hybrid Vernacular along with Art Deco and almost have the planning like having marginal side open spaces and the front abutting directly into the pavements. Separated by a distinctive staircase block present in between the structure, projecting continuous balconies, receding top floors and sloping tiled roofs form the essential architectural vocabulary of the area. The façades have two sets of storied balconies symmetrically arranged and the buildings can be accessed directly from the road.  Stylistic Classification                                                                                                                          |
|     |                           | Out of the 8 buildings within the demarcated precinct, 3 are in the Art Deco style with external stone walls, curved cantilevered concrete balconies and Art Deco metal railings.  4 buildings are in a hybrid vernacular style with timber framed balconies projecting out of stone building facades, stained glass drop fascia, decorative cornice bands, entrance emphasized by a projected band of architrave with keystone pointing.  At the head of the Raghavji Road, facing August Kranti Marg is a rounded corner building in a hybrid Colonial style with a corner dome, projecting stone balconies and neo-Classic fenestrations.                                                                                                                                                                                                                                                                           |
| 5.3 | Intrinsic                 | Character Defining Elements External                                                                                                                                                                                                                                                                                                                                                                                                                                                                                                                                                                                                                                                                                                                                                                                                                                                                                   |
| 5.4 | Value Classification      | Uniformly balconied facades gives the ensemble a special unique character  Existing Grade: Grade III Recommended Grade: Grade III  A (arc), B(per), B(des), E, F, G(grp), I(sce)  The groups of buildings in this precinct have considerable architectural value with many of them being built in the 1930s Art Deco period and some in the 1920s hybrid vernacular style. The most striking features are the cantilevered balcony element protruding from each of the facades and the uniform height and scale of all the buildings, making up the unique streetscape along a sloping sight line.  Grade III (For street vistas)  1. Krishna Kunj  Location: Raghavji road  No of floors: G + 4  Architectural style: Art Deco  Special features: Apartment block abutting Raghavji road designed in art deco style. Concave façade and the rounded corners and simple railing are remarkable features of the façade. |