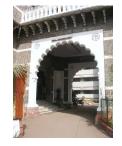

| 368        | SHRI MAHAVIR JAIN VIDYAL    | AYA                                                                            |
|------------|-----------------------------|--------------------------------------------------------------------------------|
| 1000       | Common Ref n                | no: 2005/GII/368                                                               |
| CAR        | Card No.: 51                |                                                                                |
| Sport Dece | Ward (Part): D              | 3.09                                                                           |
|            | CS No.: 1/556               | WALIA RANK                                                                     |
|            | Plot Area: 192              | 3.09                                                                           |
|            | B U Area: NA                | (40)                                                                           |
|            | Date: 31st Dece             | ember 04                                                                       |
|            | Record by: Abh              |                                                                                |
|            | Review by: Ais              | hwarva Tinnis SHRI MAHAVIR JAIN                                                |
|            |                             | ixt:AB                                                                         |
|            | Photo Ref: 368              |                                                                                |
| 1.0        |                             | DENOMINATION                                                                   |
| 1.1        | Name of Premises            | Shri Mahavir Jain Vidyalaya                                                    |
| 1.2        | Earlier Name                | Same                                                                           |
| 1.3        | Built In                    | Early 20th century Extension Date(if any) none                                 |
| 1.0        | Dant III                    | Extension Bate(ii arry) none                                                   |
| 2.0        |                             | ACCESS ROADS                                                                   |
| 2.1        | Main                        | August Kranti Marg                                                             |
| 2.2        | Subsidiary                  | Tejpal Road                                                                    |
| 2.2        | Cabolalary                  | rojparrodd                                                                     |
| 3.0        |                             | OWNERSHIP PATTERN                                                              |
| 3.1        | Present                     | Shri Mahavir Jain Vidyalaya                                                    |
| 3.2        | Past                        | Same                                                                           |
| 3.3        | Status                      | Trust                                                                          |
| 0.0        | Cidido                      | Trust                                                                          |
| 4.0        |                             | USE                                                                            |
| 4.1        | Present                     | Mixed use - Religious, educational, residential and commercial                 |
|            | 1.1999.11                   | (Jain library, temple, hostel and some commercial uses on the ground level     |
|            |                             | along August Kranti Marg).                                                     |
| 4.2        | Past                        | Same                                                                           |
| 4.3        | Usage                       | Mostly regular, some portions are disused                                      |
|            |                             |                                                                                |
| 5.0        |                             | SIGNIFICANCE & VALUE CLASSIFICATION                                            |
| 5.1        | Townscape (Natural/Manmade) | The building has a very long façade along August Kranti Marg, Tejpal Road      |
|            | (                           | and a corner elevation at the Gowalia Tank intersection. It overlooks the      |
|            |                             | August Kranti Maidan and has an imposing presence on the intersection.         |
| 5.2        | Architectural Description   | Planning                                                                       |
|            |                             | Large archways in the centre of each of the blocks leads into entrance lobby.  |
|            |                             | From here, staircases lead to the upper floors that have narrow verandahs      |
|            |                             | from where the individual residences can be entered.                           |
|            |                             | Stylistic Classification                                                       |
|            |                             | This Colonial style building has a large footprint with 4 elevations, and is   |
|            |                             | divided into 4 blocks (Block A – at rear, Blocks B – along August Kranti       |
|            |                             | Marg, Block C – at the Gowalia Tank intersection and Block D – along Tejpal    |
|            |                             | Road).                                                                         |
|            |                             | The ground floor of all the blocks is greater in height than all the upper 3   |
|            |                             | floors. This level has arched openings, sometimes with verandahs and           |
|            |                             | rectangular slits above for light and ventilation. The brick masonry work is   |
|            |                             | Toolaring that only work to high and vortification. The brick maconing work to |

| 368     | SHRI MAHAVIR JAIN VIDYAL        | _AYA                                                                                 |
|---------|---------------------------------|--------------------------------------------------------------------------------------|
|         |                                 | finished with horizontal lines in the external plaster.                              |
|         |                                 | The upper storeys are divided into numerous bays the first and second floors         |
|         |                                 | have openings set within flat arches and the top storey has semicircular             |
|         |                                 | arched fenestrations. The bays are divided by striated vertical bands of             |
|         |                                 | masonry. Some of the bays are slightly projected outwards from the building          |
|         |                                 | line. These bays are flanked by a pair of slender round stone columns with           |
|         |                                 | carved Corinthian capitals and rising to a height of 2 floors. The facade is         |
|         |                                 | accented at corners by round bays with projecting balconies and overhangs.           |
|         |                                 | The elevation along August Kranti Marg has considerably transformed due to           |
|         |                                 | the presence of a line of retail stores and commercial establishments at the         |
|         |                                 | ground level and metal grills added to upper floor openings.                         |
| 5.3     | Intrinsic                       | Character Defining Elements                                                          |
| 5.5     | HILIHISIC                       | External                                                                             |
|         |                                 |                                                                                      |
|         |                                 | Urban edge accentuated with rounded cantilevered balconies on the corner,            |
|         |                                 | stucco pilasters, slender Corinthian columns, semi-circular and segmental            |
|         |                                 | arched openings, decorative parapet, jalis and stone brackets                        |
|         |                                 | Internal Timber stainess with descretive never nexts                                 |
| <i></i> | Value Classification            | Timber staircase with decorative newel posts                                         |
| 5.4     | Value Classification            | Existing Grade: Grade III Recommended Grade: Grade III                               |
|         |                                 | A(arc), A(cul), B(per), B(des), B(uu), I(sce), C(seh)                                |
|         |                                 | The building has architectural value with its massive façade. Housing one of         |
|         |                                 | the first hostels and library for students of the Jain community with a temple       |
|         |                                 | as well, it is also a culturally significant structure in terms of the period it was |
|         |                                 | built in, its design and usage.                                                      |
|         |                                 | This building and the intersection that it forms, along with the historic August     |
|         |                                 | Kranti Maidan on one side, is a major focal point along August Kranti Marg. It       |
|         |                                 | is especially visible when approached from Nana Chowk.                               |
| 6.0     |                                 | TOPOGRAPHY                                                                           |
| 6.1     | Floors                          | Ground + 3 upper                                                                     |
|         |                                 | 11                                                                                   |
| 7.0     |                                 | CONSTRUCTION                                                                         |
| 7.1     | Plinth                          | The plinth is constructed in Malad stone.                                            |
| 7.2     | Walls                           | The walls are constructed of load-bearing brick masonry.                             |
| 7.3     | Floor                           | The floors are timber framed.                                                        |
| 7.4     | Stairs                          | The staircases are timber framed.                                                    |
| 7.5     | Openings                        | Brick lined fenestrations, some arched, timber framed windows inset with             |
|         |                                 | wooden shutters and glass panels.                                                    |
| 7.6     | Roofing                         | Flat timber framed roof with a terrace.                                              |
| 7.7     | Articulation                    | Long brick pilasters with rusticated finish and round stone columns with             |
|         |                                 | carved capitals and bases on the façade.                                             |
|         |                                 | Curved corner stone balconies with paneled brick parapet walls and carved            |
|         |                                 | stone railings.                                                                      |
|         |                                 | Ornamental stone parapet wall and overhang at the terrace level supported            |
|         |                                 | by stone brackets imitating wooden joist ends.                                       |
| 7.8     | Finishes                        | Plastered external walls with horizontal grooves; internal walls are painted         |
| 7.9     | Interiors (Movable & Immovable) | The interiors have been altered extensively and do not conform to any style          |
|         |                                 | or genre.                                                                            |
| 7.10    | Compound/Fence/Gate             | All the four blocks have arched entrances with various modern gates.                 |