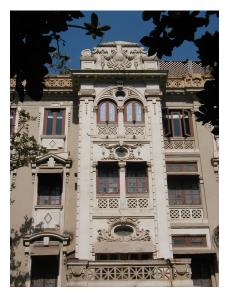

| 368     | SHRI MAHAVIR JAIN VIDYAL        | _AYA                                                                                 |
|---------|---------------------------------|--------------------------------------------------------------------------------------|
|         |                                 | finished with horizontal lines in the external plaster.                              |
|         |                                 | The upper storeys are divided into numerous bays the first and second floors         |
|         |                                 | have openings set within flat arches and the top storey has semicircular             |
|         |                                 | arched fenestrations. The bays are divided by striated vertical bands of             |
|         |                                 | masonry. Some of the bays are slightly projected outwards from the building          |
|         |                                 | line. These bays are flanked by a pair of slender round stone columns with           |
|         |                                 | carved Corinthian capitals and rising to a height of 2 floors. The facade is         |
|         |                                 | accented at corners by round bays with projecting balconies and overhangs.           |
|         |                                 | The elevation along August Kranti Marg has considerably transformed due to           |
|         |                                 | the presence of a line of retail stores and commercial establishments at the         |
|         |                                 | ground level and metal grills added to upper floor openings.                         |
| 5.3     | Intrinsic                       | Character Defining Elements                                                          |
| 5.5     | HILIHISIC                       | External                                                                             |
|         |                                 |                                                                                      |
|         |                                 | Urban edge accentuated with rounded cantilevered balconies on the corner,            |
|         |                                 | stucco pilasters, slender Corinthian columns, semi-circular and segmental            |
|         |                                 | arched openings, decorative parapet, jalis and stone brackets                        |
|         |                                 | Internal Timber stainess with descretive never nexts                                 |
| <i></i> | Value Classification            | Timber staircase with decorative newel posts                                         |
| 5.4     | Value Classification            | Existing Grade: Grade III Recommended Grade: Grade III                               |
|         |                                 | A(arc), A(cul), B(per), B(des), B(uu), I(sce), C(seh)                                |
|         |                                 | The building has architectural value with its massive façade. Housing one of         |
|         |                                 | the first hostels and library for students of the Jain community with a temple       |
|         |                                 | as well, it is also a culturally significant structure in terms of the period it was |
|         |                                 | built in, its design and usage.                                                      |
|         |                                 | This building and the intersection that it forms, along with the historic August     |
|         |                                 | Kranti Maidan on one side, is a major focal point along August Kranti Marg. It       |
|         |                                 | is especially visible when approached from Nana Chowk.                               |
| 6.0     |                                 | TOPOGRAPHY                                                                           |
| 6.1     | Floors                          | Ground + 3 upper                                                                     |
|         |                                 | 11                                                                                   |
| 7.0     |                                 | CONSTRUCTION                                                                         |
| 7.1     | Plinth                          | The plinth is constructed in Malad stone.                                            |
| 7.2     | Walls                           | The walls are constructed of load-bearing brick masonry.                             |
| 7.3     | Floor                           | The floors are timber framed.                                                        |
| 7.4     | Stairs                          | The staircases are timber framed.                                                    |
| 7.5     | Openings                        | Brick lined fenestrations, some arched, timber framed windows inset with             |
|         |                                 | wooden shutters and glass panels.                                                    |
| 7.6     | Roofing                         | Flat timber framed roof with a terrace.                                              |
| 7.7     | Articulation                    | Long brick pilasters with rusticated finish and round stone columns with             |
|         |                                 | carved capitals and bases on the façade.                                             |
|         |                                 | Curved corner stone balconies with paneled brick parapet walls and carved            |
|         |                                 | stone railings.                                                                      |
|         |                                 | Ornamental stone parapet wall and overhang at the terrace level supported            |
|         |                                 | by stone brackets imitating wooden joist ends.                                       |
| 7.8     | Finishes                        | Plastered external walls with horizontal grooves; internal walls are painted         |
| 7.9     | Interiors (Movable & Immovable) | The interiors have been altered extensively and do not conform to any style          |
|         |                                 | or genre.                                                                            |
| 7.10    | Compound/Fence/Gate             | All the four blocks have arched entrances with various modern gates.                 |