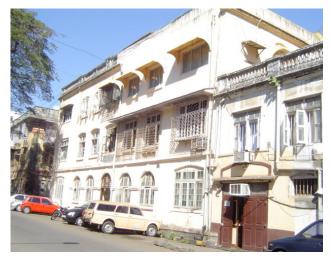

| 368        | SHRI MAHAVIR JAIN VIDYAL    | AYA                                                                            |
|------------|-----------------------------|--------------------------------------------------------------------------------|
| 1000       | Common Ref n                | no: 2005/GII/368                                                               |
| CAR        | Card No.: 51                |                                                                                |
| Sport Dece | Ward (Part): D              | 3.09                                                                           |
|            | CS No.: 1/556               | WALIA RANK                                                                     |
|            | Plot Area: 192              | 3.09                                                                           |
|            | B U Area: NA                | (40)                                                                           |
|            | Date: 31st Dece             | ember 04                                                                       |
|            | Record by: Abh              |                                                                                |
|            | Review by: Ais              | hwarva Tinnis SHRI MAHAVIR JAIN                                                |
|            |                             | ixt:AB                                                                         |
|            | Photo Ref: 368              |                                                                                |
| 1.0        |                             | DENOMINATION                                                                   |
| 1.1        | Name of Premises            | Shri Mahavir Jain Vidyalaya                                                    |
| 1.2        | Earlier Name                | Same                                                                           |
| 1.3        | Built In                    | Early 20th century Extension Date(if any) none                                 |
| 1.0        | Dant III                    | Extension Bate(ii arry) none                                                   |
| 2.0        |                             | ACCESS ROADS                                                                   |
| 2.1        | Main                        | August Kranti Marg                                                             |
| 2.2        | Subsidiary                  | Tejpal Road                                                                    |
| 2.2        | Cabolalary                  | rojparrodd                                                                     |
| 3.0        |                             | OWNERSHIP PATTERN                                                              |
| 3.1        | Present                     | Shri Mahavir Jain Vidyalaya                                                    |
| 3.2        | Past                        | Same                                                                           |
| 3.3        | Status                      | Trust                                                                          |
| 0.0        | Cidido                      | Trust                                                                          |
| 4.0        |                             | USE                                                                            |
| 4.1        | Present                     | Mixed use - Religious, educational, residential and commercial                 |
|            | 1.1999.11                   | (Jain library, temple, hostel and some commercial uses on the ground level     |
|            |                             | along August Kranti Marg).                                                     |
| 4.2        | Past                        | Same                                                                           |
| 4.3        | Usage                       | Mostly regular, some portions are disused                                      |
|            |                             |                                                                                |
| 5.0        |                             | SIGNIFICANCE & VALUE CLASSIFICATION                                            |
| 5.1        | Townscape (Natural/Manmade) | The building has a very long façade along August Kranti Marg, Tejpal Road      |
|            | (                           | and a corner elevation at the Gowalia Tank intersection. It overlooks the      |
|            |                             | August Kranti Maidan and has an imposing presence on the intersection.         |
| 5.2        | Architectural Description   | Planning                                                                       |
|            |                             | Large archways in the centre of each of the blocks leads into entrance lobby.  |
|            |                             | From here, staircases lead to the upper floors that have narrow verandahs      |
|            |                             | from where the individual residences can be entered.                           |
|            |                             | Stylistic Classification                                                       |
|            |                             | This Colonial style building has a large footprint with 4 elevations, and is   |
|            |                             | divided into 4 blocks (Block A – at rear, Blocks B – along August Kranti       |
|            |                             | Marg, Block C – at the Gowalia Tank intersection and Block D – along Tejpal    |
|            |                             | Road).                                                                         |
|            |                             | The ground floor of all the blocks is greater in height than all the upper 3   |
|            |                             | floors. This level has arched openings, sometimes with verandahs and           |
|            |                             | rectangular slits above for light and ventilation. The brick masonry work is   |
|            |                             | Toolaring that only work to high and vortification. The brick maconing work to |

| 368     | SHRI MAHAVIR JAIN VIDYAL        | _AYA                                                                                 |
|---------|---------------------------------|--------------------------------------------------------------------------------------|
|         |                                 | finished with horizontal lines in the external plaster.                              |
|         |                                 | The upper storeys are divided into numerous bays the first and second floors         |
|         |                                 | have openings set within flat arches and the top storey has semicircular             |
|         |                                 | arched fenestrations. The bays are divided by striated vertical bands of             |
|         |                                 | masonry. Some of the bays are slightly projected outwards from the building          |
|         |                                 | line. These bays are flanked by a pair of slender round stone columns with           |
|         |                                 | carved Corinthian capitals and rising to a height of 2 floors. The facade is         |
|         |                                 | accented at corners by round bays with projecting balconies and overhangs.           |
|         |                                 | The elevation along August Kranti Marg has considerably transformed due to           |
|         |                                 | the presence of a line of retail stores and commercial establishments at the         |
|         |                                 | ground level and metal grills added to upper floor openings.                         |
| 5.3     | Intrinsic                       | Character Defining Elements                                                          |
| 5.5     | HILIHISIC                       | External                                                                             |
|         |                                 |                                                                                      |
|         |                                 | Urban edge accentuated with rounded cantilevered balconies on the corner,            |
|         |                                 | stucco pilasters, slender Corinthian columns, semi-circular and segmental            |
|         |                                 | arched openings, decorative parapet, jalis and stone brackets                        |
|         |                                 | Internal Timber stainess with descretive never nexts                                 |
| <i></i> | Value Classification            | Timber staircase with decorative newel posts                                         |
| 5.4     | Value Classification            | Existing Grade: Grade III Recommended Grade: Grade III                               |
|         |                                 | A(arc), A(cul), B(per), B(des), B(uu), I(sce), C(seh)                                |
|         |                                 | The building has architectural value with its massive façade. Housing one of         |
|         |                                 | the first hostels and library for students of the Jain community with a temple       |
|         |                                 | as well, it is also a culturally significant structure in terms of the period it was |
|         |                                 | built in, its design and usage.                                                      |
|         |                                 | This building and the intersection that it forms, along with the historic August     |
|         |                                 | Kranti Maidan on one side, is a major focal point along August Kranti Marg. It       |
|         |                                 | is especially visible when approached from Nana Chowk.                               |
| 6.0     |                                 | TOPOGRAPHY                                                                           |
| 6.1     | Floors                          | Ground + 3 upper                                                                     |
|         |                                 | 11                                                                                   |
| 7.0     |                                 | CONSTRUCTION                                                                         |
| 7.1     | Plinth                          | The plinth is constructed in Malad stone.                                            |
| 7.2     | Walls                           | The walls are constructed of load-bearing brick masonry.                             |
| 7.3     | Floor                           | The floors are timber framed.                                                        |
| 7.4     | Stairs                          | The staircases are timber framed.                                                    |
| 7.5     | Openings                        | Brick lined fenestrations, some arched, timber framed windows inset with             |
|         |                                 | wooden shutters and glass panels.                                                    |
| 7.6     | Roofing                         | Flat timber framed roof with a terrace.                                              |
| 7.7     | Articulation                    | Long brick pilasters with rusticated finish and round stone columns with             |
|         |                                 | carved capitals and bases on the façade.                                             |
|         |                                 | Curved corner stone balconies with paneled brick parapet walls and carved            |
|         |                                 | stone railings.                                                                      |
|         |                                 | Ornamental stone parapet wall and overhang at the terrace level supported            |
|         |                                 | by stone brackets imitating wooden joist ends.                                       |
| 7.8     | Finishes                        | Plastered external walls with horizontal grooves; internal walls are painted         |
| 7.9     | Interiors (Movable & Immovable) | The interiors have been altered extensively and do not conform to any style          |
|         |                                 | or genre.                                                                            |
| 7.10    | Compound/Fence/Gate             | All the four blocks have arched entrances with various modern gates.                 |