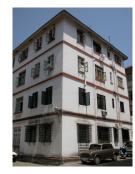

| 368        | SHRI MAHAVIR JAIN VIDYAL    | AYA                                                                            |
|------------|-----------------------------|--------------------------------------------------------------------------------|
| 1000       | Common Ref n                | no: 2005/GII/368                                                               |
| CAR        | Card No.: 51                |                                                                                |
| Sport Dece | Ward (Part): D              | 3.09                                                                           |
|            | CS No.: 1/556               | WALIA RANK                                                                     |
|            | Plot Area: 192              | 3.09                                                                           |
|            | B U Area: NA                | (40)                                                                           |
|            | Date: 31st Dece             | ember 04                                                                       |
|            | Record by: Abh              |                                                                                |
|            | Review by: Ais              | hwarva Tinnis SHRI MAHAVIR JAIN                                                |
|            |                             | ixt:AB                                                                         |
|            | Photo Ref: 368              |                                                                                |
| 1.0        |                             | DENOMINATION                                                                   |
| 1.1        | Name of Premises            | Shri Mahavir Jain Vidyalaya                                                    |
| 1.2        | Earlier Name                | Same                                                                           |
| 1.3        | Built In                    | Early 20th century Extension Date(if any) none                                 |
| 1.0        | Dant III                    | Extension Bate(ii arry) none                                                   |
| 2.0        |                             | ACCESS ROADS                                                                   |
| 2.1        | Main                        | August Kranti Marg                                                             |
| 2.2        | Subsidiary                  | Tejpal Road                                                                    |
| 2.2        | Cabolalary                  | rojparrodd                                                                     |
| 3.0        |                             | OWNERSHIP PATTERN                                                              |
| 3.1        | Present                     | Shri Mahavir Jain Vidyalaya                                                    |
| 3.2        | Past                        | Same                                                                           |
| 3.3        | Status                      | Trust                                                                          |
| 0.0        | Cidido                      | Trust                                                                          |
| 4.0        |                             | USE                                                                            |
| 4.1        | Present                     | Mixed use - Religious, educational, residential and commercial                 |
|            | 1.1999.11                   | (Jain library, temple, hostel and some commercial uses on the ground level     |
|            |                             | along August Kranti Marg).                                                     |
| 4.2        | Past                        | Same                                                                           |
| 4.3        | Usage                       | Mostly regular, some portions are disused                                      |
|            |                             |                                                                                |
| 5.0        |                             | SIGNIFICANCE & VALUE CLASSIFICATION                                            |
| 5.1        | Townscape (Natural/Manmade) | The building has a very long façade along August Kranti Marg, Tejpal Road      |
|            | (                           | and a corner elevation at the Gowalia Tank intersection. It overlooks the      |
|            |                             | August Kranti Maidan and has an imposing presence on the intersection.         |
| 5.2        | Architectural Description   | Planning                                                                       |
|            |                             | Large archways in the centre of each of the blocks leads into entrance lobby.  |
|            |                             | From here, staircases lead to the upper floors that have narrow verandahs      |
|            |                             | from where the individual residences can be entered.                           |
|            |                             | Stylistic Classification                                                       |
|            |                             | This Colonial style building has a large footprint with 4 elevations, and is   |
|            |                             | divided into 4 blocks (Block A – at rear, Blocks B – along August Kranti       |
|            |                             | Marg, Block C – at the Gowalia Tank intersection and Block D – along Tejpal    |
|            |                             | Road).                                                                         |
|            |                             | The ground floor of all the blocks is greater in height than all the upper 3   |
|            |                             | floors. This level has arched openings, sometimes with verandahs and           |
|            |                             | rectangular slits above for light and ventilation. The brick masonry work is   |
|            |                             | Toolaring that only work to high and vortification. The brick maconing work to |

| 368     | SHRI MAHAVIR JAIN VIDYAL        | _AYA                                                                                 |
|---------|---------------------------------|--------------------------------------------------------------------------------------|
|         |                                 | finished with horizontal lines in the external plaster.                              |
|         |                                 | The upper storeys are divided into numerous bays the first and second floors         |
|         |                                 | have openings set within flat arches and the top storey has semicircular             |
|         |                                 | arched fenestrations. The bays are divided by striated vertical bands of             |
|         |                                 | masonry. Some of the bays are slightly projected outwards from the building          |
|         |                                 | line. These bays are flanked by a pair of slender round stone columns with           |
|         |                                 | carved Corinthian capitals and rising to a height of 2 floors. The facade is         |
|         |                                 | accented at corners by round bays with projecting balconies and overhangs.           |
|         |                                 | The elevation along August Kranti Marg has considerably transformed due to           |
|         |                                 | the presence of a line of retail stores and commercial establishments at the         |
|         |                                 | ground level and metal grills added to upper floor openings.                         |
| 5.3     | Intrinsic                       | Character Defining Elements                                                          |
| 5.5     | HILIHISIC                       | External                                                                             |
|         |                                 |                                                                                      |
|         |                                 | Urban edge accentuated with rounded cantilevered balconies on the corner,            |
|         |                                 | stucco pilasters, slender Corinthian columns, semi-circular and segmental            |
|         |                                 | arched openings, decorative parapet, jalis and stone brackets                        |
|         |                                 | Internal Timber stainess with descretive never nexts                                 |
| <i></i> | Value Classification            | Timber staircase with decorative newel posts                                         |
| 5.4     | Value Classification            | Existing Grade: Grade III Recommended Grade: Grade III                               |
|         |                                 | A(arc), A(cul), B(per), B(des), B(uu), I(sce), C(seh)                                |
|         |                                 | The building has architectural value with its massive façade. Housing one of         |
|         |                                 | the first hostels and library for students of the Jain community with a temple       |
|         |                                 | as well, it is also a culturally significant structure in terms of the period it was |
|         |                                 | built in, its design and usage.                                                      |
|         |                                 | This building and the intersection that it forms, along with the historic August     |
|         |                                 | Kranti Maidan on one side, is a major focal point along August Kranti Marg. It       |
|         |                                 | is especially visible when approached from Nana Chowk.                               |
| 6.0     |                                 | TOPOGRAPHY                                                                           |
| 6.1     | Floors                          | Ground + 3 upper                                                                     |
|         |                                 | 11                                                                                   |
| 7.0     |                                 | CONSTRUCTION                                                                         |
| 7.1     | Plinth                          | The plinth is constructed in Malad stone.                                            |
| 7.2     | Walls                           | The walls are constructed of load-bearing brick masonry.                             |
| 7.3     | Floor                           | The floors are timber framed.                                                        |
| 7.4     | Stairs                          | The staircases are timber framed.                                                    |
| 7.5     | Openings                        | Brick lined fenestrations, some arched, timber framed windows inset with             |
|         |                                 | wooden shutters and glass panels.                                                    |
| 7.6     | Roofing                         | Flat timber framed roof with a terrace.                                              |
| 7.7     | Articulation                    | Long brick pilasters with rusticated finish and round stone columns with             |
|         |                                 | carved capitals and bases on the façade.                                             |
|         |                                 | Curved corner stone balconies with paneled brick parapet walls and carved            |
|         |                                 | stone railings.                                                                      |
|         |                                 | Ornamental stone parapet wall and overhang at the terrace level supported            |
|         |                                 | by stone brackets imitating wooden joist ends.                                       |
| 7.8     | Finishes                        | Plastered external walls with horizontal grooves; internal walls are painted         |
| 7.9     | Interiors (Movable & Immovable) | The interiors have been altered extensively and do not conform to any style          |
|         |                                 | or genre.                                                                            |
| 7.10    | Compound/Fence/Gate             | All the four blocks have arched entrances with various modern gates.                 |