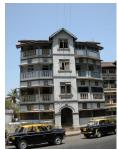

| 368        | SHRI MAHAVIR JAIN VIDYAL    | AYA                                                                            |
|------------|-----------------------------|--------------------------------------------------------------------------------|
| 1000       | Common Ref n                | no: 2005/GII/368                                                               |
| CAR        | Card No.: 51                |                                                                                |
| Sport Dece | Ward (Part): D              | 3.09                                                                           |
|            | CS No.: 1/556               | WALIA RANK                                                                     |
|            | Plot Area: 192              | 3.09                                                                           |
|            | B U Area: NA                | (40)                                                                           |
|            | Date: 31st Dece             | ember 04                                                                       |
|            | Record by: Abh              |                                                                                |
|            | Review by: Ais              | hwarva Tinnis SHRI MAHAVIR JAIN                                                |
|            |                             | ixt:AB                                                                         |
|            | Photo Ref: 368              |                                                                                |
| 1.0        |                             | DENOMINATION                                                                   |
| 1.1        | Name of Premises            | Shri Mahavir Jain Vidyalaya                                                    |
| 1.2        | Earlier Name                | Same                                                                           |
| 1.3        | Built In                    | Early 20th century Extension Date(if any) none                                 |
| 1.0        | Dant III                    | Extension Bate(ii arry) none                                                   |
| 2.0        |                             | ACCESS ROADS                                                                   |
| 2.1        | Main                        | August Kranti Marg                                                             |
| 2.2        | Subsidiary                  | Tejpal Road                                                                    |
| 2.2        | Cabolalary                  | rojparrodd                                                                     |
| 3.0        |                             | OWNERSHIP PATTERN                                                              |
| 3.1        | Present                     | Shri Mahavir Jain Vidyalaya                                                    |
| 3.2        | Past                        | Same                                                                           |
| 3.3        | Status                      | Trust                                                                          |
| 0.0        | Cidido                      | Trust                                                                          |
| 4.0        |                             | USE                                                                            |
| 4.1        | Present                     | Mixed use - Religious, educational, residential and commercial                 |
|            | 1.1999.11                   | (Jain library, temple, hostel and some commercial uses on the ground level     |
|            |                             | along August Kranti Marg).                                                     |
| 4.2        | Past                        | Same                                                                           |
| 4.3        | Usage                       | Mostly regular, some portions are disused                                      |
|            |                             |                                                                                |
| 5.0        |                             | SIGNIFICANCE & VALUE CLASSIFICATION                                            |
| 5.1        | Townscape (Natural/Manmade) | The building has a very long façade along August Kranti Marg, Tejpal Road      |
|            | (                           | and a corner elevation at the Gowalia Tank intersection. It overlooks the      |
|            |                             | August Kranti Maidan and has an imposing presence on the intersection.         |
| 5.2        | Architectural Description   | Planning                                                                       |
|            |                             | Large archways in the centre of each of the blocks leads into entrance lobby.  |
|            |                             | From here, staircases lead to the upper floors that have narrow verandahs      |
|            |                             | from where the individual residences can be entered.                           |
|            |                             | Stylistic Classification                                                       |
|            |                             | This Colonial style building has a large footprint with 4 elevations, and is   |
|            |                             | divided into 4 blocks (Block A – at rear, Blocks B – along August Kranti       |
|            |                             | Marg, Block C – at the Gowalia Tank intersection and Block D – along Tejpal    |
|            |                             | Road).                                                                         |
|            |                             | The ground floor of all the blocks is greater in height than all the upper 3   |
|            |                             | floors. This level has arched openings, sometimes with verandahs and           |
|            |                             | rectangular slits above for light and ventilation. The brick masonry work is   |
|            |                             | Toolaring that only work to high and vortification. The brick maconing work to |

| 368     | SHRI MAHAVIR JAIN VIDYAL        | _AYA                                                                                 |
|---------|---------------------------------|--------------------------------------------------------------------------------------|
|         |                                 | finished with horizontal lines in the external plaster.                              |
|         |                                 | The upper storeys are divided into numerous bays the first and second floors         |
|         |                                 | have openings set within flat arches and the top storey has semicircular             |
|         |                                 | arched fenestrations. The bays are divided by striated vertical bands of             |
|         |                                 | masonry. Some of the bays are slightly projected outwards from the building          |
|         |                                 | line. These bays are flanked by a pair of slender round stone columns with           |
|         |                                 | carved Corinthian capitals and rising to a height of 2 floors. The facade is         |
|         |                                 | accented at corners by round bays with projecting balconies and overhangs.           |
|         |                                 | The elevation along August Kranti Marg has considerably transformed due to           |
|         |                                 | the presence of a line of retail stores and commercial establishments at the         |
|         |                                 | ground level and metal grills added to upper floor openings.                         |
| 5.3     | Intrinsic                       | Character Defining Elements                                                          |
| 5.5     | HILIHISIC                       | External                                                                             |
|         |                                 |                                                                                      |
|         |                                 | Urban edge accentuated with rounded cantilevered balconies on the corner,            |
|         |                                 | stucco pilasters, slender Corinthian columns, semi-circular and segmental            |
|         |                                 | arched openings, decorative parapet, jalis and stone brackets                        |
|         |                                 | Internal Timber stainess with descretive never nexts                                 |
| <i></i> | Value Classification            | Timber staircase with decorative newel posts                                         |
| 5.4     | Value Classification            | Existing Grade: Grade III Recommended Grade: Grade III                               |
|         |                                 | A(arc), A(cul), B(per), B(des), B(uu), I(sce), C(seh)                                |
|         |                                 | The building has architectural value with its massive façade. Housing one of         |
|         |                                 | the first hostels and library for students of the Jain community with a temple       |
|         |                                 | as well, it is also a culturally significant structure in terms of the period it was |
|         |                                 | built in, its design and usage.                                                      |
|         |                                 | This building and the intersection that it forms, along with the historic August     |
|         |                                 | Kranti Maidan on one side, is a major focal point along August Kranti Marg. It       |
|         |                                 | is especially visible when approached from Nana Chowk.                               |
| 6.0     |                                 | TOPOGRAPHY                                                                           |
| 6.1     | Floors                          | Ground + 3 upper                                                                     |
|         |                                 | 11                                                                                   |
| 7.0     |                                 | CONSTRUCTION                                                                         |
| 7.1     | Plinth                          | The plinth is constructed in Malad stone.                                            |
| 7.2     | Walls                           | The walls are constructed of load-bearing brick masonry.                             |
| 7.3     | Floor                           | The floors are timber framed.                                                        |
| 7.4     | Stairs                          | The staircases are timber framed.                                                    |
| 7.5     | Openings                        | Brick lined fenestrations, some arched, timber framed windows inset with             |
|         |                                 | wooden shutters and glass panels.                                                    |
| 7.6     | Roofing                         | Flat timber framed roof with a terrace.                                              |
| 7.7     | Articulation                    | Long brick pilasters with rusticated finish and round stone columns with             |
|         |                                 | carved capitals and bases on the façade.                                             |
|         |                                 | Curved corner stone balconies with paneled brick parapet walls and carved            |
|         |                                 | stone railings.                                                                      |
|         |                                 | Ornamental stone parapet wall and overhang at the terrace level supported            |
|         |                                 | by stone brackets imitating wooden joist ends.                                       |
| 7.8     | Finishes                        | Plastered external walls with horizontal grooves; internal walls are painted         |
| 7.9     | Interiors (Movable & Immovable) | The interiors have been altered extensively and do not conform to any style          |
|         |                                 | or genre.                                                                            |
| 7.10    | Compound/Fence/Gate             | All the four blocks have arched entrances with various modern gates.                 |