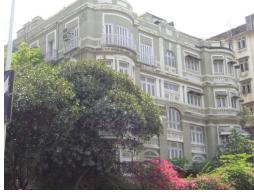

| 368        | SHRI MAHAVIR JAIN VIDYAL    | AYA                                                                            |
|------------|-----------------------------|--------------------------------------------------------------------------------|
| 1000       | Common Ref n                | no: 2005/GII/368                                                               |
| CAR        | Card No.: 51                |                                                                                |
| Sport Dece | Ward (Part): D              | 3.09                                                                           |
|            | CS No.: 1/556               | WALIA RANK                                                                     |
|            | Plot Area: 192              | 3.09                                                                           |
|            | B U Area: NA                | (40)                                                                           |
|            | Date: 31st Dece             | ember 04                                                                       |
|            | Record by: Abh              |                                                                                |
|            | Review by: Ais              | hwarva Tinnis SHRI MAHAVIR JAIN                                                |
|            |                             | ixt:AB                                                                         |
|            | Photo Ref: 368              |                                                                                |
| 1.0        |                             | DENOMINATION                                                                   |
| 1.1        | Name of Premises            | Shri Mahavir Jain Vidyalaya                                                    |
| 1.2        | Earlier Name                | Same                                                                           |
| 1.3        | Built In                    | Early 20th century Extension Date(if any) none                                 |
| 1.0        | Dant III                    | Extension Bate(ii arry) none                                                   |
| 2.0        |                             | ACCESS ROADS                                                                   |
| 2.1        | Main                        | August Kranti Marg                                                             |
| 2.2        | Subsidiary                  | Tejpal Road                                                                    |
| 2.2        | Cabolalary                  | rojparrodd                                                                     |
| 3.0        |                             | OWNERSHIP PATTERN                                                              |
| 3.1        | Present                     | Shri Mahavir Jain Vidyalaya                                                    |
| 3.2        | Past                        | Same                                                                           |
| 3.3        | Status                      | Trust                                                                          |
| 0.0        | Cidido                      | Trust                                                                          |
| 4.0        |                             | USE                                                                            |
| 4.1        | Present                     | Mixed use - Religious, educational, residential and commercial                 |
|            | 1.1999.11                   | (Jain library, temple, hostel and some commercial uses on the ground level     |
|            |                             | along August Kranti Marg).                                                     |
| 4.2        | Past                        | Same                                                                           |
| 4.3        | Usage                       | Mostly regular, some portions are disused                                      |
|            |                             |                                                                                |
| 5.0        |                             | SIGNIFICANCE & VALUE CLASSIFICATION                                            |
| 5.1        | Townscape (Natural/Manmade) | The building has a very long façade along August Kranti Marg, Tejpal Road      |
|            | (                           | and a corner elevation at the Gowalia Tank intersection. It overlooks the      |
|            |                             | August Kranti Maidan and has an imposing presence on the intersection.         |
| 5.2        | Architectural Description   | Planning                                                                       |
|            |                             | Large archways in the centre of each of the blocks leads into entrance lobby.  |
|            |                             | From here, staircases lead to the upper floors that have narrow verandahs      |
|            |                             | from where the individual residences can be entered.                           |
|            |                             | Stylistic Classification                                                       |
|            |                             | This Colonial style building has a large footprint with 4 elevations, and is   |
|            |                             | divided into 4 blocks (Block A – at rear, Blocks B – along August Kranti       |
|            |                             | Marg, Block C – at the Gowalia Tank intersection and Block D – along Tejpal    |
|            |                             | Road).                                                                         |
|            |                             | The ground floor of all the blocks is greater in height than all the upper 3   |
|            |                             | floors. This level has arched openings, sometimes with verandahs and           |
|            |                             | rectangular slits above for light and ventilation. The brick masonry work is   |
|            |                             | Toolaring that only work to high and vortification. The brick maconing work to |

| 368     | SHRI MAHAVIR JAIN VIDYAL        | _AYA                                                                                 |
|---------|---------------------------------|--------------------------------------------------------------------------------------|
|         |                                 | finished with horizontal lines in the external plaster.                              |
|         |                                 | The upper storeys are divided into numerous bays the first and second floors         |
|         |                                 | have openings set within flat arches and the top storey has semicircular             |
|         |                                 | arched fenestrations. The bays are divided by striated vertical bands of             |
|         |                                 | masonry. Some of the bays are slightly projected outwards from the building          |
|         |                                 | line. These bays are flanked by a pair of slender round stone columns with           |
|         |                                 | carved Corinthian capitals and rising to a height of 2 floors. The facade is         |
|         |                                 | accented at corners by round bays with projecting balconies and overhangs.           |
|         |                                 | The elevation along August Kranti Marg has considerably transformed due to           |
|         |                                 | the presence of a line of retail stores and commercial establishments at the         |
|         |                                 | ground level and metal grills added to upper floor openings.                         |
| 5.3     | Intrinsic                       | Character Defining Elements                                                          |
| 5.5     | HILIHISIC                       | External                                                                             |
|         |                                 |                                                                                      |
|         |                                 | Urban edge accentuated with rounded cantilevered balconies on the corner,            |
|         |                                 | stucco pilasters, slender Corinthian columns, semi-circular and segmental            |
|         |                                 | arched openings, decorative parapet, jalis and stone brackets                        |
|         |                                 | Internal Timber stainess with descretive never nexts                                 |
| <i></i> | Value Classification            | Timber staircase with decorative newel posts                                         |
| 5.4     | Value Classification            | Existing Grade: Grade III Recommended Grade: Grade III                               |
|         |                                 | A(arc), A(cul), B(per), B(des), B(uu), I(sce), C(seh)                                |
|         |                                 | The building has architectural value with its massive façade. Housing one of         |
|         |                                 | the first hostels and library for students of the Jain community with a temple       |
|         |                                 | as well, it is also a culturally significant structure in terms of the period it was |
|         |                                 | built in, its design and usage.                                                      |
|         |                                 | This building and the intersection that it forms, along with the historic August     |
|         |                                 | Kranti Maidan on one side, is a major focal point along August Kranti Marg. It       |
|         |                                 | is especially visible when approached from Nana Chowk.                               |
| 6.0     |                                 | TOPOGRAPHY                                                                           |
| 6.1     | Floors                          | Ground + 3 upper                                                                     |
|         |                                 | 11                                                                                   |
| 7.0     |                                 | CONSTRUCTION                                                                         |
| 7.1     | Plinth                          | The plinth is constructed in Malad stone.                                            |
| 7.2     | Walls                           | The walls are constructed of load-bearing brick masonry.                             |
| 7.3     | Floor                           | The floors are timber framed.                                                        |
| 7.4     | Stairs                          | The staircases are timber framed.                                                    |
| 7.5     | Openings                        | Brick lined fenestrations, some arched, timber framed windows inset with             |
|         |                                 | wooden shutters and glass panels.                                                    |
| 7.6     | Roofing                         | Flat timber framed roof with a terrace.                                              |
| 7.7     | Articulation                    | Long brick pilasters with rusticated finish and round stone columns with             |
|         |                                 | carved capitals and bases on the façade.                                             |
|         |                                 | Curved corner stone balconies with paneled brick parapet walls and carved            |
|         |                                 | stone railings.                                                                      |
|         |                                 | Ornamental stone parapet wall and overhang at the terrace level supported            |
|         |                                 | by stone brackets imitating wooden joist ends.                                       |
| 7.8     | Finishes                        | Plastered external walls with horizontal grooves; internal walls are painted         |
| 7.9     | Interiors (Movable & Immovable) | The interiors have been altered extensively and do not conform to any style          |
|         |                                 | or genre.                                                                            |
| 7.10    | Compound/Fence/Gate             | All the four blocks have arched entrances with various modern gates.                 |