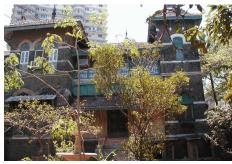

| 368        | SHRI MAHAVIR JAIN VIDYAL    | AYA                                                                            |
|------------|-----------------------------|--------------------------------------------------------------------------------|
| 1000       | Common Ref n                | no: 2005/GII/368                                                               |
| CAR        | Card No.: 51                |                                                                                |
| Sport Dece | Ward (Part): D              | 3.09                                                                           |
|            | CS No.: 1/556               | WALIA RANK                                                                     |
|            | Plot Area: 192              | 3.09                                                                           |
|            | B U Area: NA                | (40)                                                                           |
|            | Date: 31st Dece             | ember 04                                                                       |
|            | Record by: Abh              |                                                                                |
|            | Review by: Ais              | hwarva Tinnis SHRI MAHAVIR JAIN                                                |
|            |                             | ixt:AB                                                                         |
|            | Photo Ref: 368              |                                                                                |
| 1.0        |                             | DENOMINATION                                                                   |
| 1.1        | Name of Premises            | Shri Mahavir Jain Vidyalaya                                                    |
| 1.2        | Earlier Name                | Same                                                                           |
| 1.3        | Built In                    | Early 20th century Extension Date(if any) none                                 |
| 1.0        | Dant III                    | Extension Bate(ii arry) none                                                   |
| 2.0        |                             | ACCESS ROADS                                                                   |
| 2.1        | Main                        | August Kranti Marg                                                             |
| 2.2        | Subsidiary                  | Tejpal Road                                                                    |
| 2.2        | Cabolalary                  | rojparrodd                                                                     |
| 3.0        |                             | OWNERSHIP PATTERN                                                              |
| 3.1        | Present                     | Shri Mahavir Jain Vidyalaya                                                    |
| 3.2        | Past                        | Same                                                                           |
| 3.3        | Status                      | Trust                                                                          |
| 0.0        | Cidido                      | Trust                                                                          |
| 4.0        |                             | USE                                                                            |
| 4.1        | Present                     | Mixed use - Religious, educational, residential and commercial                 |
|            | 1.1999.11                   | (Jain library, temple, hostel and some commercial uses on the ground level     |
|            |                             | along August Kranti Marg).                                                     |
| 4.2        | Past                        | Same                                                                           |
| 4.3        | Usage                       | Mostly regular, some portions are disused                                      |
|            |                             |                                                                                |
| 5.0        |                             | SIGNIFICANCE & VALUE CLASSIFICATION                                            |
| 5.1        | Townscape (Natural/Manmade) | The building has a very long façade along August Kranti Marg, Tejpal Road      |
|            | (                           | and a corner elevation at the Gowalia Tank intersection. It overlooks the      |
|            |                             | August Kranti Maidan and has an imposing presence on the intersection.         |
| 5.2        | Architectural Description   | Planning                                                                       |
|            |                             | Large archways in the centre of each of the blocks leads into entrance lobby.  |
|            |                             | From here, staircases lead to the upper floors that have narrow verandahs      |
|            |                             | from where the individual residences can be entered.                           |
|            |                             | Stylistic Classification                                                       |
|            |                             | This Colonial style building has a large footprint with 4 elevations, and is   |
|            |                             | divided into 4 blocks (Block A – at rear, Blocks B – along August Kranti       |
|            |                             | Marg, Block C – at the Gowalia Tank intersection and Block D – along Tejpal    |
|            |                             | Road).                                                                         |
|            |                             | The ground floor of all the blocks is greater in height than all the upper 3   |
|            |                             | floors. This level has arched openings, sometimes with verandahs and           |
|            |                             | rectangular slits above for light and ventilation. The brick masonry work is   |
|            |                             | Toolaring that only work to high and vortification. The brick maconing work to |

| 368     | SHRI MAHAVIR JAIN VIDYAL        | _AYA                                                                                 |
|---------|---------------------------------|--------------------------------------------------------------------------------------|
|         |                                 | finished with horizontal lines in the external plaster.                              |
|         |                                 | The upper storeys are divided into numerous bays the first and second floors         |
|         |                                 | have openings set within flat arches and the top storey has semicircular             |
|         |                                 | arched fenestrations. The bays are divided by striated vertical bands of             |
|         |                                 | masonry. Some of the bays are slightly projected outwards from the building          |
|         |                                 | line. These bays are flanked by a pair of slender round stone columns with           |
|         |                                 | carved Corinthian capitals and rising to a height of 2 floors. The facade is         |
|         |                                 | accented at corners by round bays with projecting balconies and overhangs.           |
|         |                                 | The elevation along August Kranti Marg has considerably transformed due to           |
|         |                                 | the presence of a line of retail stores and commercial establishments at the         |
|         |                                 | ground level and metal grills added to upper floor openings.                         |
| 5.3     | Intrinsic                       | Character Defining Elements                                                          |
| 5.5     | HILIHISIC                       | External                                                                             |
|         |                                 |                                                                                      |
|         |                                 | Urban edge accentuated with rounded cantilevered balconies on the corner,            |
|         |                                 | stucco pilasters, slender Corinthian columns, semi-circular and segmental            |
|         |                                 | arched openings, decorative parapet, jalis and stone brackets                        |
|         |                                 | Internal Timber stainess with descretive never nexts                                 |
| <i></i> | Value Classification            | Timber staircase with decorative newel posts                                         |
| 5.4     | Value Classification            | Existing Grade: Grade III Recommended Grade: Grade III                               |
|         |                                 | A(arc), A(cul), B(per), B(des), B(uu), I(sce), C(seh)                                |
|         |                                 | The building has architectural value with its massive façade. Housing one of         |
|         |                                 | the first hostels and library for students of the Jain community with a temple       |
|         |                                 | as well, it is also a culturally significant structure in terms of the period it was |
|         |                                 | built in, its design and usage.                                                      |
|         |                                 | This building and the intersection that it forms, along with the historic August     |
|         |                                 | Kranti Maidan on one side, is a major focal point along August Kranti Marg. It       |
|         |                                 | is especially visible when approached from Nana Chowk.                               |
| 6.0     |                                 | TOPOGRAPHY                                                                           |
| 6.1     | Floors                          | Ground + 3 upper                                                                     |
|         |                                 | 11                                                                                   |
| 7.0     |                                 | CONSTRUCTION                                                                         |
| 7.1     | Plinth                          | The plinth is constructed in Malad stone.                                            |
| 7.2     | Walls                           | The walls are constructed of load-bearing brick masonry.                             |
| 7.3     | Floor                           | The floors are timber framed.                                                        |
| 7.4     | Stairs                          | The staircases are timber framed.                                                    |
| 7.5     | Openings                        | Brick lined fenestrations, some arched, timber framed windows inset with             |
|         |                                 | wooden shutters and glass panels.                                                    |
| 7.6     | Roofing                         | Flat timber framed roof with a terrace.                                              |
| 7.7     | Articulation                    | Long brick pilasters with rusticated finish and round stone columns with             |
|         |                                 | carved capitals and bases on the façade.                                             |
|         |                                 | Curved corner stone balconies with paneled brick parapet walls and carved            |
|         |                                 | stone railings.                                                                      |
|         |                                 | Ornamental stone parapet wall and overhang at the terrace level supported            |
|         |                                 | by stone brackets imitating wooden joist ends.                                       |
| 7.8     | Finishes                        | Plastered external walls with horizontal grooves; internal walls are painted         |
| 7.9     | Interiors (Movable & Immovable) | The interiors have been altered extensively and do not conform to any style          |
|         |                                 | or genre.                                                                            |
| 7.10    | Compound/Fence/Gate             | All the four blocks have arched entrances with various modern gates.                 |