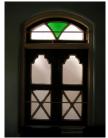

| 368     | SHRI MAHAVIR JAIN VIDYAL        | _AYA                                                                                 |
|---------|---------------------------------|--------------------------------------------------------------------------------------|
|         |                                 | finished with horizontal lines in the external plaster.                              |
|         |                                 | The upper storeys are divided into numerous bays the first and second floors         |
|         |                                 | have openings set within flat arches and the top storey has semicircular             |
|         |                                 | arched fenestrations. The bays are divided by striated vertical bands of             |
|         |                                 | masonry. Some of the bays are slightly projected outwards from the building          |
|         |                                 | line. These bays are flanked by a pair of slender round stone columns with           |
|         |                                 | carved Corinthian capitals and rising to a height of 2 floors. The facade is         |
|         |                                 | accented at corners by round bays with projecting balconies and overhangs.           |
|         |                                 | The elevation along August Kranti Marg has considerably transformed due to           |
|         |                                 | the presence of a line of retail stores and commercial establishments at the         |
|         |                                 | ground level and metal grills added to upper floor openings.                         |
| 5.3     | Intrinsic                       | Character Defining Elements                                                          |
| 5.5     | HILIHISIC                       | External                                                                             |
|         |                                 |                                                                                      |
|         |                                 | Urban edge accentuated with rounded cantilevered balconies on the corner,            |
|         |                                 | stucco pilasters, slender Corinthian columns, semi-circular and segmental            |
|         |                                 | arched openings, decorative parapet, jalis and stone brackets                        |
|         |                                 | Internal Timber stainess with descretive never nexts                                 |
| <i></i> | Value Classification            | Timber staircase with decorative newel posts                                         |
| 5.4     | Value Classification            | Existing Grade: Grade III Recommended Grade: Grade III                               |
|         |                                 | A(arc), A(cul), B(per), B(des), B(uu), I(sce), C(seh)                                |
|         |                                 | The building has architectural value with its massive façade. Housing one of         |
|         |                                 | the first hostels and library for students of the Jain community with a temple       |
|         |                                 | as well, it is also a culturally significant structure in terms of the period it was |
|         |                                 | built in, its design and usage.                                                      |
|         |                                 | This building and the intersection that it forms, along with the historic August     |
|         |                                 | Kranti Maidan on one side, is a major focal point along August Kranti Marg. It       |
|         |                                 | is especially visible when approached from Nana Chowk.                               |
| 6.0     |                                 | TOPOGRAPHY                                                                           |
| 6.1     | Floors                          | Ground + 3 upper                                                                     |
|         |                                 | 11                                                                                   |
| 7.0     |                                 | CONSTRUCTION                                                                         |
| 7.1     | Plinth                          | The plinth is constructed in Malad stone.                                            |
| 7.2     | Walls                           | The walls are constructed of load-bearing brick masonry.                             |
| 7.3     | Floor                           | The floors are timber framed.                                                        |
| 7.4     | Stairs                          | The staircases are timber framed.                                                    |
| 7.5     | Openings                        | Brick lined fenestrations, some arched, timber framed windows inset with             |
|         |                                 | wooden shutters and glass panels.                                                    |
| 7.6     | Roofing                         | Flat timber framed roof with a terrace.                                              |
| 7.7     | Articulation                    | Long brick pilasters with rusticated finish and round stone columns with             |
|         |                                 | carved capitals and bases on the façade.                                             |
|         |                                 | Curved corner stone balconies with paneled brick parapet walls and carved            |
|         |                                 | stone railings.                                                                      |
|         |                                 | Ornamental stone parapet wall and overhang at the terrace level supported            |
|         |                                 | by stone brackets imitating wooden joist ends.                                       |
| 7.8     | Finishes                        | Plastered external walls with horizontal grooves; internal walls are painted         |
| 7.9     | Interiors (Movable & Immovable) | The interiors have been altered extensively and do not conform to any style          |
|         |                                 | or genre.                                                                            |
| 7.10    | Compound/Fence/Gate             | All the four blocks have arched entrances with various modern gates.                 |