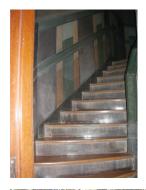

| 368     | SHRI MAHAVIR JAIN VIDYAL        | _AYA                                                                                 |
|---------|---------------------------------|--------------------------------------------------------------------------------------|
|         |                                 | finished with horizontal lines in the external plaster.                              |
|         |                                 | The upper storeys are divided into numerous bays the first and second floors         |
|         |                                 | have openings set within flat arches and the top storey has semicircular             |
|         |                                 | arched fenestrations. The bays are divided by striated vertical bands of             |
|         |                                 | masonry. Some of the bays are slightly projected outwards from the building          |
|         |                                 | line. These bays are flanked by a pair of slender round stone columns with           |
|         |                                 | carved Corinthian capitals and rising to a height of 2 floors. The facade is         |
|         |                                 | accented at corners by round bays with projecting balconies and overhangs.           |
|         |                                 | The elevation along August Kranti Marg has considerably transformed due to           |
|         |                                 | the presence of a line of retail stores and commercial establishments at the         |
|         |                                 | ground level and metal grills added to upper floor openings.                         |
| 5.3     | Intrinsic                       | Character Defining Elements                                                          |
| 5.5     | HILIHISIC                       | External                                                                             |
|         |                                 |                                                                                      |
|         |                                 | Urban edge accentuated with rounded cantilevered balconies on the corner,            |
|         |                                 | stucco pilasters, slender Corinthian columns, semi-circular and segmental            |
|         |                                 | arched openings, decorative parapet, jalis and stone brackets                        |
|         |                                 | Internal Timber stainess with descretive never nexts                                 |
| <i></i> | Value Classification            | Timber staircase with decorative newel posts                                         |
| 5.4     | Value Classification            | Existing Grade: Grade III Recommended Grade: Grade III                               |
|         |                                 | A(arc), A(cul), B(per), B(des), B(uu), I(sce), C(seh)                                |
|         |                                 | The building has architectural value with its massive façade. Housing one of         |
|         |                                 | the first hostels and library for students of the Jain community with a temple       |
|         |                                 | as well, it is also a culturally significant structure in terms of the period it was |
|         |                                 | built in, its design and usage.                                                      |
|         |                                 | This building and the intersection that it forms, along with the historic August     |
|         |                                 | Kranti Maidan on one side, is a major focal point along August Kranti Marg. It       |
|         |                                 | is especially visible when approached from Nana Chowk.                               |
| 6.0     |                                 | TOPOGRAPHY                                                                           |
| 6.1     | Floors                          | Ground + 3 upper                                                                     |
|         |                                 | 11                                                                                   |
| 7.0     |                                 | CONSTRUCTION                                                                         |
| 7.1     | Plinth                          | The plinth is constructed in Malad stone.                                            |
| 7.2     | Walls                           | The walls are constructed of load-bearing brick masonry.                             |
| 7.3     | Floor                           | The floors are timber framed.                                                        |
| 7.4     | Stairs                          | The staircases are timber framed.                                                    |
| 7.5     | Openings                        | Brick lined fenestrations, some arched, timber framed windows inset with             |
|         |                                 | wooden shutters and glass panels.                                                    |
| 7.6     | Roofing                         | Flat timber framed roof with a terrace.                                              |
| 7.7     | Articulation                    | Long brick pilasters with rusticated finish and round stone columns with             |
|         |                                 | carved capitals and bases on the façade.                                             |
|         |                                 | Curved corner stone balconies with paneled brick parapet walls and carved            |
|         |                                 | stone railings.                                                                      |
|         |                                 | Ornamental stone parapet wall and overhang at the terrace level supported            |
|         |                                 | by stone brackets imitating wooden joist ends.                                       |
| 7.8     | Finishes                        | Plastered external walls with horizontal grooves; internal walls are painted         |
| 7.9     | Interiors (Movable & Immovable) | The interiors have been altered extensively and do not conform to any style          |
|         |                                 | or genre.                                                                            |
| 7.10    | Compound/Fence/Gate             | All the four blocks have arched entrances with various modern gates.                 |