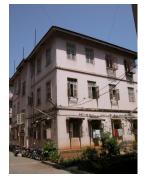

| 368        | SHRI MAHAVIR JAIN VIDYAL    | AYA                                                                            |
|------------|-----------------------------|--------------------------------------------------------------------------------|
| 1000       | Common Ref n                | no: 2005/GII/368                                                               |
| CAR        | Card No.: 51                |                                                                                |
| Sport Dece | Ward (Part): D              | 3.09                                                                           |
|            | CS No.: 1/556               | WALIA RANK                                                                     |
|            | Plot Area: 192              | 3.09                                                                           |
|            | B U Area: NA                | (40)                                                                           |
|            | Date: 31st Dece             | ember 04                                                                       |
|            | Record by: Abh              |                                                                                |
|            | Review by: Ais              | hwarva Tinnis SHRI MAHAVIR JAIN                                                |
|            |                             | ixt:AB                                                                         |
|            | Photo Ref: 368              |                                                                                |
| 1.0        |                             | DENOMINATION                                                                   |
| 1.1        | Name of Premises            | Shri Mahavir Jain Vidyalaya                                                    |
| 1.2        | Earlier Name                | Same                                                                           |
| 1.3        | Built In                    | Early 20th century Extension Date(if any) none                                 |
| 1.0        | Dant III                    | Extension Bate(ii arry) none                                                   |
| 2.0        |                             | ACCESS ROADS                                                                   |
| 2.1        | Main                        | August Kranti Marg                                                             |
| 2.2        | Subsidiary                  | Tejpal Road                                                                    |
| 2.2        | Cabolalary                  | rojparrodd                                                                     |
| 3.0        |                             | OWNERSHIP PATTERN                                                              |
| 3.1        | Present                     | Shri Mahavir Jain Vidyalaya                                                    |
| 3.2        | Past                        | Same                                                                           |
| 3.3        | Status                      | Trust                                                                          |
| 0.0        | Cidido                      | Trust                                                                          |
| 4.0        |                             | USE                                                                            |
| 4.1        | Present                     | Mixed use - Religious, educational, residential and commercial                 |
|            | 1.1999.11                   | (Jain library, temple, hostel and some commercial uses on the ground level     |
|            |                             | along August Kranti Marg).                                                     |
| 4.2        | Past                        | Same                                                                           |
| 4.3        | Usage                       | Mostly regular, some portions are disused                                      |
|            |                             |                                                                                |
| 5.0        |                             | SIGNIFICANCE & VALUE CLASSIFICATION                                            |
| 5.1        | Townscape (Natural/Manmade) | The building has a very long façade along August Kranti Marg, Tejpal Road      |
|            | (                           | and a corner elevation at the Gowalia Tank intersection. It overlooks the      |
|            |                             | August Kranti Maidan and has an imposing presence on the intersection.         |
| 5.2        | Architectural Description   | Planning                                                                       |
|            |                             | Large archways in the centre of each of the blocks leads into entrance lobby.  |
|            |                             | From here, staircases lead to the upper floors that have narrow verandahs      |
|            |                             | from where the individual residences can be entered.                           |
|            |                             | Stylistic Classification                                                       |
|            |                             | This Colonial style building has a large footprint with 4 elevations, and is   |
|            |                             | divided into 4 blocks (Block A – at rear, Blocks B – along August Kranti       |
|            |                             | Marg, Block C – at the Gowalia Tank intersection and Block D – along Tejpal    |
|            |                             | Road).                                                                         |
|            |                             | The ground floor of all the blocks is greater in height than all the upper 3   |
|            |                             | floors. This level has arched openings, sometimes with verandahs and           |
|            |                             | rectangular slits above for light and ventilation. The brick masonry work is   |
|            |                             | Toolaring that only work to high and vortification. The brick maconing work to |

| 368     | SHRI MAHAVIR JAIN VIDYAL        | _AYA                                                                                 |
|---------|---------------------------------|--------------------------------------------------------------------------------------|
|         |                                 | finished with horizontal lines in the external plaster.                              |
|         |                                 | The upper storeys are divided into numerous bays the first and second floors         |
|         |                                 | have openings set within flat arches and the top storey has semicircular             |
|         |                                 | arched fenestrations. The bays are divided by striated vertical bands of             |
|         |                                 | masonry. Some of the bays are slightly projected outwards from the building          |
|         |                                 | line. These bays are flanked by a pair of slender round stone columns with           |
|         |                                 | carved Corinthian capitals and rising to a height of 2 floors. The facade is         |
|         |                                 | accented at corners by round bays with projecting balconies and overhangs.           |
|         |                                 | The elevation along August Kranti Marg has considerably transformed due to           |
|         |                                 | the presence of a line of retail stores and commercial establishments at the         |
|         |                                 | ground level and metal grills added to upper floor openings.                         |
| 5.3     | Intrinsic                       | Character Defining Elements                                                          |
| 5.5     | HILIHISIC                       | External                                                                             |
|         |                                 |                                                                                      |
|         |                                 | Urban edge accentuated with rounded cantilevered balconies on the corner,            |
|         |                                 | stucco pilasters, slender Corinthian columns, semi-circular and segmental            |
|         |                                 | arched openings, decorative parapet, jalis and stone brackets                        |
|         |                                 | Internal Timber stainess with descretive never nexts                                 |
| <i></i> | Value Classification            | Timber staircase with decorative newel posts                                         |
| 5.4     | Value Classification            | Existing Grade: Grade III Recommended Grade: Grade III                               |
|         |                                 | A(arc), A(cul), B(per), B(des), B(uu), I(sce), C(seh)                                |
|         |                                 | The building has architectural value with its massive façade. Housing one of         |
|         |                                 | the first hostels and library for students of the Jain community with a temple       |
|         |                                 | as well, it is also a culturally significant structure in terms of the period it was |
|         |                                 | built in, its design and usage.                                                      |
|         |                                 | This building and the intersection that it forms, along with the historic August     |
|         |                                 | Kranti Maidan on one side, is a major focal point along August Kranti Marg. It       |
|         |                                 | is especially visible when approached from Nana Chowk.                               |
| 6.0     |                                 | TOPOGRAPHY                                                                           |
| 6.1     | Floors                          | Ground + 3 upper                                                                     |
|         |                                 | 11                                                                                   |
| 7.0     |                                 | CONSTRUCTION                                                                         |
| 7.1     | Plinth                          | The plinth is constructed in Malad stone.                                            |
| 7.2     | Walls                           | The walls are constructed of load-bearing brick masonry.                             |
| 7.3     | Floor                           | The floors are timber framed.                                                        |
| 7.4     | Stairs                          | The staircases are timber framed.                                                    |
| 7.5     | Openings                        | Brick lined fenestrations, some arched, timber framed windows inset with             |
|         |                                 | wooden shutters and glass panels.                                                    |
| 7.6     | Roofing                         | Flat timber framed roof with a terrace.                                              |
| 7.7     | Articulation                    | Long brick pilasters with rusticated finish and round stone columns with             |
|         |                                 | carved capitals and bases on the façade.                                             |
|         |                                 | Curved corner stone balconies with paneled brick parapet walls and carved            |
|         |                                 | stone railings.                                                                      |
|         |                                 | Ornamental stone parapet wall and overhang at the terrace level supported            |
|         |                                 | by stone brackets imitating wooden joist ends.                                       |
| 7.8     | Finishes                        | Plastered external walls with horizontal grooves; internal walls are painted         |
| 7.9     | Interiors (Movable & Immovable) | The interiors have been altered extensively and do not conform to any style          |
|         |                                 | or genre.                                                                            |
| 7.10    | Compound/Fence/Gate             | All the four blocks have arched entrances with various modern gates.                 |