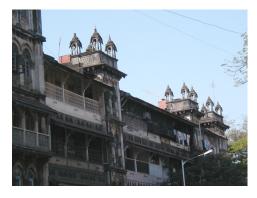

| 368        | SHRI MAHAVIR JAIN VIDYAL    | AYA                                                                            |
|------------|-----------------------------|--------------------------------------------------------------------------------|
| 1000       | Common Ref n                | no: 2005/GII/368                                                               |
| CAR        | Card No.: 51                |                                                                                |
| Sport Dece | Ward (Part): D              | 3.09                                                                           |
|            | CS No.: 1/556               | WALIA RANK                                                                     |
|            | Plot Area: 192              | 3.09                                                                           |
|            | B U Area: NA                | (40)                                                                           |
|            | Date: 31st Dece             | ember 04                                                                       |
|            | Record by: Abh              |                                                                                |
|            | Review by: Ais              | hwarva Tinnis SHRI MAHAVIR JAIN                                                |
|            |                             | ixt:AB                                                                         |
|            | Photo Ref: 368              |                                                                                |
| 1.0        |                             | DENOMINATION                                                                   |
| 1.1        | Name of Premises            | Shri Mahavir Jain Vidyalaya                                                    |
| 1.2        | Earlier Name                | Same                                                                           |
| 1.3        | Built In                    | Early 20th century Extension Date(if any) none                                 |
| 1.0        | Dant III                    | Extension Bate(ii arry) none                                                   |
| 2.0        |                             | ACCESS ROADS                                                                   |
| 2.1        | Main                        | August Kranti Marg                                                             |
| 2.2        | Subsidiary                  | Tejpal Road                                                                    |
| 2.2        | Cabolalary                  | rojparrodd                                                                     |
| 3.0        |                             | OWNERSHIP PATTERN                                                              |
| 3.1        | Present                     | Shri Mahavir Jain Vidyalaya                                                    |
| 3.2        | Past                        | Same                                                                           |
| 3.3        | Status                      | Trust                                                                          |
| 0.0        | Cidido                      | Trust                                                                          |
| 4.0        |                             | USE                                                                            |
| 4.1        | Present                     | Mixed use - Religious, educational, residential and commercial                 |
|            | 1.1999.11                   | (Jain library, temple, hostel and some commercial uses on the ground level     |
|            |                             | along August Kranti Marg).                                                     |
| 4.2        | Past                        | Same                                                                           |
| 4.3        | Usage                       | Mostly regular, some portions are disused                                      |
|            |                             |                                                                                |
| 5.0        |                             | SIGNIFICANCE & VALUE CLASSIFICATION                                            |
| 5.1        | Townscape (Natural/Manmade) | The building has a very long façade along August Kranti Marg, Tejpal Road      |
|            | (                           | and a corner elevation at the Gowalia Tank intersection. It overlooks the      |
|            |                             | August Kranti Maidan and has an imposing presence on the intersection.         |
| 5.2        | Architectural Description   | Planning                                                                       |
|            |                             | Large archways in the centre of each of the blocks leads into entrance lobby.  |
|            |                             | From here, staircases lead to the upper floors that have narrow verandahs      |
|            |                             | from where the individual residences can be entered.                           |
|            |                             | Stylistic Classification                                                       |
|            |                             | This Colonial style building has a large footprint with 4 elevations, and is   |
|            |                             | divided into 4 blocks (Block A – at rear, Blocks B – along August Kranti       |
|            |                             | Marg, Block C – at the Gowalia Tank intersection and Block D – along Tejpal    |
|            |                             | Road).                                                                         |
|            |                             | The ground floor of all the blocks is greater in height than all the upper 3   |
|            |                             | floors. This level has arched openings, sometimes with verandahs and           |
|            |                             | rectangular slits above for light and ventilation. The brick masonry work is   |
|            |                             | Toolaring that only work to high and vortification. The brick maconing work to |

| 368     | SHRI MAHAVIR JAIN VIDYAL        | _AYA                                                                                 |
|---------|---------------------------------|--------------------------------------------------------------------------------------|
|         |                                 | finished with horizontal lines in the external plaster.                              |
|         |                                 | The upper storeys are divided into numerous bays the first and second floors         |
|         |                                 | have openings set within flat arches and the top storey has semicircular             |
|         |                                 | arched fenestrations. The bays are divided by striated vertical bands of             |
|         |                                 | masonry. Some of the bays are slightly projected outwards from the building          |
|         |                                 | line. These bays are flanked by a pair of slender round stone columns with           |
|         |                                 | carved Corinthian capitals and rising to a height of 2 floors. The facade is         |
|         |                                 | accented at corners by round bays with projecting balconies and overhangs.           |
|         |                                 | The elevation along August Kranti Marg has considerably transformed due to           |
|         |                                 | the presence of a line of retail stores and commercial establishments at the         |
|         |                                 | ground level and metal grills added to upper floor openings.                         |
| 5.3     | Intrinsic                       | Character Defining Elements                                                          |
| 5.5     | HILIHISIC                       | External                                                                             |
|         |                                 |                                                                                      |
|         |                                 | Urban edge accentuated with rounded cantilevered balconies on the corner,            |
|         |                                 | stucco pilasters, slender Corinthian columns, semi-circular and segmental            |
|         |                                 | arched openings, decorative parapet, jalis and stone brackets                        |
|         |                                 | Internal Timber stainess with descretive never nexts                                 |
| <i></i> | Value Classification            | Timber staircase with decorative newel posts                                         |
| 5.4     | Value Classification            | Existing Grade: Grade III Recommended Grade: Grade III                               |
|         |                                 | A(arc), A(cul), B(per), B(des), B(uu), I(sce), C(seh)                                |
|         |                                 | The building has architectural value with its massive façade. Housing one of         |
|         |                                 | the first hostels and library for students of the Jain community with a temple       |
|         |                                 | as well, it is also a culturally significant structure in terms of the period it was |
|         |                                 | built in, its design and usage.                                                      |
|         |                                 | This building and the intersection that it forms, along with the historic August     |
|         |                                 | Kranti Maidan on one side, is a major focal point along August Kranti Marg. It       |
|         |                                 | is especially visible when approached from Nana Chowk.                               |
| 6.0     |                                 | TOPOGRAPHY                                                                           |
| 6.1     | Floors                          | Ground + 3 upper                                                                     |
|         |                                 | 11                                                                                   |
| 7.0     |                                 | CONSTRUCTION                                                                         |
| 7.1     | Plinth                          | The plinth is constructed in Malad stone.                                            |
| 7.2     | Walls                           | The walls are constructed of load-bearing brick masonry.                             |
| 7.3     | Floor                           | The floors are timber framed.                                                        |
| 7.4     | Stairs                          | The staircases are timber framed.                                                    |
| 7.5     | Openings                        | Brick lined fenestrations, some arched, timber framed windows inset with             |
|         |                                 | wooden shutters and glass panels.                                                    |
| 7.6     | Roofing                         | Flat timber framed roof with a terrace.                                              |
| 7.7     | Articulation                    | Long brick pilasters with rusticated finish and round stone columns with             |
|         |                                 | carved capitals and bases on the façade.                                             |
|         |                                 | Curved corner stone balconies with paneled brick parapet walls and carved            |
|         |                                 | stone railings.                                                                      |
|         |                                 | Ornamental stone parapet wall and overhang at the terrace level supported            |
|         |                                 | by stone brackets imitating wooden joist ends.                                       |
| 7.8     | Finishes                        | Plastered external walls with horizontal grooves; internal walls are painted         |
| 7.9     | Interiors (Movable & Immovable) | The interiors have been altered extensively and do not conform to any style          |
|         |                                 | or genre.                                                                            |
| 7.10    | Compound/Fence/Gate             | All the four blocks have arched entrances with various modern gates.                 |