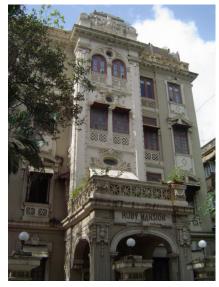

| 368        | SHRI MAHAVIR JAIN VIDYAL    | AYA                                                                            |
|------------|-----------------------------|--------------------------------------------------------------------------------|
| 1000       | Common Ref n                | no: 2005/GII/368                                                               |
| CAR        | Card No.: 51                |                                                                                |
| Sport Dece | Ward (Part): D              | 3.09                                                                           |
|            | CS No.: 1/556               | WALIA RANK                                                                     |
|            | Plot Area: 192              | 3.09                                                                           |
|            | B U Area: NA                | (40)                                                                           |
|            | Date: 31st Dece             | ember 04                                                                       |
|            | Record by: Abh              |                                                                                |
|            | Review by: Ais              | hwarva Tinnis SHRI MAHAVIR JAIN                                                |
|            |                             | ixt:AB                                                                         |
|            | Photo Ref: 368              |                                                                                |
| 1.0        |                             | DENOMINATION                                                                   |
| 1.1        | Name of Premises            | Shri Mahavir Jain Vidyalaya                                                    |
| 1.2        | Earlier Name                | Same                                                                           |
| 1.3        | Built In                    | Early 20th century Extension Date(if any) none                                 |
| 1.0        | Dant III                    | Extension Bate(ii arry) none                                                   |
| 2.0        |                             | ACCESS ROADS                                                                   |
| 2.1        | Main                        | August Kranti Marg                                                             |
| 2.2        | Subsidiary                  | Tejpal Road                                                                    |
| 2.2        | Cabolalary                  | rojparrodd                                                                     |
| 3.0        |                             | OWNERSHIP PATTERN                                                              |
| 3.1        | Present                     | Shri Mahavir Jain Vidyalaya                                                    |
| 3.2        | Past                        | Same                                                                           |
| 3.3        | Status                      | Trust                                                                          |
| 0.0        | Cidido                      | Trust                                                                          |
| 4.0        |                             | USE                                                                            |
| 4.1        | Present                     | Mixed use - Religious, educational, residential and commercial                 |
|            | 1.1999.11                   | (Jain library, temple, hostel and some commercial uses on the ground level     |
|            |                             | along August Kranti Marg).                                                     |
| 4.2        | Past                        | Same                                                                           |
| 4.3        | Usage                       | Mostly regular, some portions are disused                                      |
|            |                             |                                                                                |
| 5.0        |                             | SIGNIFICANCE & VALUE CLASSIFICATION                                            |
| 5.1        | Townscape (Natural/Manmade) | The building has a very long façade along August Kranti Marg, Tejpal Road      |
|            | (                           | and a corner elevation at the Gowalia Tank intersection. It overlooks the      |
|            |                             | August Kranti Maidan and has an imposing presence on the intersection.         |
| 5.2        | Architectural Description   | Planning                                                                       |
|            |                             | Large archways in the centre of each of the blocks leads into entrance lobby.  |
|            |                             | From here, staircases lead to the upper floors that have narrow verandahs      |
|            |                             | from where the individual residences can be entered.                           |
|            |                             | Stylistic Classification                                                       |
|            |                             | This Colonial style building has a large footprint with 4 elevations, and is   |
|            |                             | divided into 4 blocks (Block A – at rear, Blocks B – along August Kranti       |
|            |                             | Marg, Block C – at the Gowalia Tank intersection and Block D – along Tejpal    |
|            |                             | Road).                                                                         |
|            |                             | The ground floor of all the blocks is greater in height than all the upper 3   |
|            |                             | floors. This level has arched openings, sometimes with verandahs and           |
|            |                             | rectangular slits above for light and ventilation. The brick masonry work is   |
|            |                             | Toolaring that only work to high and vortification. The brick maconing work to |

| 368     | SHRI MAHAVIR JAIN VIDYAL        | _AYA                                                                                 |
|---------|---------------------------------|--------------------------------------------------------------------------------------|
|         |                                 | finished with horizontal lines in the external plaster.                              |
|         |                                 | The upper storeys are divided into numerous bays the first and second floors         |
|         |                                 | have openings set within flat arches and the top storey has semicircular             |
|         |                                 | arched fenestrations. The bays are divided by striated vertical bands of             |
|         |                                 | masonry. Some of the bays are slightly projected outwards from the building          |
|         |                                 | line. These bays are flanked by a pair of slender round stone columns with           |
|         |                                 | carved Corinthian capitals and rising to a height of 2 floors. The facade is         |
|         |                                 | accented at corners by round bays with projecting balconies and overhangs.           |
|         |                                 | The elevation along August Kranti Marg has considerably transformed due to           |
|         |                                 | the presence of a line of retail stores and commercial establishments at the         |
|         |                                 | ground level and metal grills added to upper floor openings.                         |
| 5.3     | Intrinsic                       | Character Defining Elements                                                          |
| 5.5     | HILIHISIC                       | External                                                                             |
|         |                                 |                                                                                      |
|         |                                 | Urban edge accentuated with rounded cantilevered balconies on the corner,            |
|         |                                 | stucco pilasters, slender Corinthian columns, semi-circular and segmental            |
|         |                                 | arched openings, decorative parapet, jalis and stone brackets                        |
|         |                                 | Internal Timber stainess with descretive never nexts                                 |
| <i></i> | Value Classification            | Timber staircase with decorative newel posts                                         |
| 5.4     | Value Classification            | Existing Grade: Grade III Recommended Grade: Grade III                               |
|         |                                 | A(arc), A(cul), B(per), B(des), B(uu), I(sce), C(seh)                                |
|         |                                 | The building has architectural value with its massive façade. Housing one of         |
|         |                                 | the first hostels and library for students of the Jain community with a temple       |
|         |                                 | as well, it is also a culturally significant structure in terms of the period it was |
|         |                                 | built in, its design and usage.                                                      |
|         |                                 | This building and the intersection that it forms, along with the historic August     |
|         |                                 | Kranti Maidan on one side, is a major focal point along August Kranti Marg. It       |
|         |                                 | is especially visible when approached from Nana Chowk.                               |
| 6.0     |                                 | TOPOGRAPHY                                                                           |
| 6.1     | Floors                          | Ground + 3 upper                                                                     |
|         |                                 | 11                                                                                   |
| 7.0     |                                 | CONSTRUCTION                                                                         |
| 7.1     | Plinth                          | The plinth is constructed in Malad stone.                                            |
| 7.2     | Walls                           | The walls are constructed of load-bearing brick masonry.                             |
| 7.3     | Floor                           | The floors are timber framed.                                                        |
| 7.4     | Stairs                          | The staircases are timber framed.                                                    |
| 7.5     | Openings                        | Brick lined fenestrations, some arched, timber framed windows inset with             |
|         |                                 | wooden shutters and glass panels.                                                    |
| 7.6     | Roofing                         | Flat timber framed roof with a terrace.                                              |
| 7.7     | Articulation                    | Long brick pilasters with rusticated finish and round stone columns with             |
|         |                                 | carved capitals and bases on the façade.                                             |
|         |                                 | Curved corner stone balconies with paneled brick parapet walls and carved            |
|         |                                 | stone railings.                                                                      |
|         |                                 | Ornamental stone parapet wall and overhang at the terrace level supported            |
|         |                                 | by stone brackets imitating wooden joist ends.                                       |
| 7.8     | Finishes                        | Plastered external walls with horizontal grooves; internal walls are painted         |
| 7.9     | Interiors (Movable & Immovable) | The interiors have been altered extensively and do not conform to any style          |
|         |                                 | or genre.                                                                            |
| 7.10    | Compound/Fence/Gate             | All the four blocks have arched entrances with various modern gates.                 |