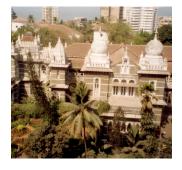

| 368        | SHRI MAHAVIR JAIN VIDYAL    | AYA                                                                            |
|------------|-----------------------------|--------------------------------------------------------------------------------|
| 1000       | Common Ref n                | no: 2005/GII/368                                                               |
| CAR        | Card No.: 51                |                                                                                |
| Sport Dece | Ward (Part): D              | 3.09                                                                           |
|            | CS No.: 1/556               | WALIA RANK                                                                     |
|            | Plot Area: 192              | 3.09                                                                           |
|            | B U Area: NA                | (40)                                                                           |
|            | Date: 31st Dece             | ember 04                                                                       |
|            | Record by: Abh              |                                                                                |
|            | Review by: Ais              | hwarva Tinnis SHRI MAHAVIR JAIN                                                |
|            |                             | ixt:AB                                                                         |
|            | Photo Ref: 368              |                                                                                |
| 1.0        |                             | DENOMINATION                                                                   |
| 1.1        | Name of Premises            | Shri Mahavir Jain Vidyalaya                                                    |
| 1.2        | Earlier Name                | Same                                                                           |
| 1.3        | Built In                    | Early 20th century Extension Date(if any) none                                 |
| 1.0        | Dant III                    | Extension Bate(ii arry) none                                                   |
| 2.0        |                             | ACCESS ROADS                                                                   |
| 2.1        | Main                        | August Kranti Marg                                                             |
| 2.2        | Subsidiary                  | Tejpal Road                                                                    |
| 2.2        | Cabolalary                  | rojparrodd                                                                     |
| 3.0        |                             | OWNERSHIP PATTERN                                                              |
| 3.1        | Present                     | Shri Mahavir Jain Vidyalaya                                                    |
| 3.2        | Past                        | Same                                                                           |
| 3.3        | Status                      | Trust                                                                          |
| 0.0        | Cidido                      | Trust                                                                          |
| 4.0        |                             | USE                                                                            |
| 4.1        | Present                     | Mixed use - Religious, educational, residential and commercial                 |
|            | 1.1999.11                   | (Jain library, temple, hostel and some commercial uses on the ground level     |
|            |                             | along August Kranti Marg).                                                     |
| 4.2        | Past                        | Same                                                                           |
| 4.3        | Usage                       | Mostly regular, some portions are disused                                      |
|            |                             |                                                                                |
| 5.0        |                             | SIGNIFICANCE & VALUE CLASSIFICATION                                            |
| 5.1        | Townscape (Natural/Manmade) | The building has a very long façade along August Kranti Marg, Tejpal Road      |
|            | (                           | and a corner elevation at the Gowalia Tank intersection. It overlooks the      |
|            |                             | August Kranti Maidan and has an imposing presence on the intersection.         |
| 5.2        | Architectural Description   | Planning                                                                       |
|            |                             | Large archways in the centre of each of the blocks leads into entrance lobby.  |
|            |                             | From here, staircases lead to the upper floors that have narrow verandahs      |
|            |                             | from where the individual residences can be entered.                           |
|            |                             | Stylistic Classification                                                       |
|            |                             | This Colonial style building has a large footprint with 4 elevations, and is   |
|            |                             | divided into 4 blocks (Block A – at rear, Blocks B – along August Kranti       |
|            |                             | Marg, Block C – at the Gowalia Tank intersection and Block D – along Tejpal    |
|            |                             | Road).                                                                         |
|            |                             | The ground floor of all the blocks is greater in height than all the upper 3   |
|            |                             | floors. This level has arched openings, sometimes with verandahs and           |
|            |                             | rectangular slits above for light and ventilation. The brick masonry work is   |
|            |                             | Toolaring that only work to high and vortification. The brick maconing work to |

| 368     | SHRI MAHAVIR JAIN VIDYAL        | _AYA                                                                                 |
|---------|---------------------------------|--------------------------------------------------------------------------------------|
|         |                                 | finished with horizontal lines in the external plaster.                              |
|         |                                 | The upper storeys are divided into numerous bays the first and second floors         |
|         |                                 | have openings set within flat arches and the top storey has semicircular             |
|         |                                 | arched fenestrations. The bays are divided by striated vertical bands of             |
|         |                                 | masonry. Some of the bays are slightly projected outwards from the building          |
|         |                                 | line. These bays are flanked by a pair of slender round stone columns with           |
|         |                                 | carved Corinthian capitals and rising to a height of 2 floors. The facade is         |
|         |                                 | accented at corners by round bays with projecting balconies and overhangs.           |
|         |                                 | The elevation along August Kranti Marg has considerably transformed due to           |
|         |                                 | the presence of a line of retail stores and commercial establishments at the         |
|         |                                 | ground level and metal grills added to upper floor openings.                         |
| 5.3     | Intrinsic                       | Character Defining Elements                                                          |
| 5.5     | HILIHISIC                       | External                                                                             |
|         |                                 |                                                                                      |
|         |                                 | Urban edge accentuated with rounded cantilevered balconies on the corner,            |
|         |                                 | stucco pilasters, slender Corinthian columns, semi-circular and segmental            |
|         |                                 | arched openings, decorative parapet, jalis and stone brackets                        |
|         |                                 | Internal Timber stainess with descretive never nexts                                 |
| <i></i> | Value Classification            | Timber staircase with decorative newel posts                                         |
| 5.4     | Value Classification            | Existing Grade: Grade III Recommended Grade: Grade III                               |
|         |                                 | A(arc), A(cul), B(per), B(des), B(uu), I(sce), C(seh)                                |
|         |                                 | The building has architectural value with its massive façade. Housing one of         |
|         |                                 | the first hostels and library for students of the Jain community with a temple       |
|         |                                 | as well, it is also a culturally significant structure in terms of the period it was |
|         |                                 | built in, its design and usage.                                                      |
|         |                                 | This building and the intersection that it forms, along with the historic August     |
|         |                                 | Kranti Maidan on one side, is a major focal point along August Kranti Marg. It       |
|         |                                 | is especially visible when approached from Nana Chowk.                               |
| 6.0     |                                 | TOPOGRAPHY                                                                           |
| 6.1     | Floors                          | Ground + 3 upper                                                                     |
|         |                                 | 11                                                                                   |
| 7.0     |                                 | CONSTRUCTION                                                                         |
| 7.1     | Plinth                          | The plinth is constructed in Malad stone.                                            |
| 7.2     | Walls                           | The walls are constructed of load-bearing brick masonry.                             |
| 7.3     | Floor                           | The floors are timber framed.                                                        |
| 7.4     | Stairs                          | The staircases are timber framed.                                                    |
| 7.5     | Openings                        | Brick lined fenestrations, some arched, timber framed windows inset with             |
|         |                                 | wooden shutters and glass panels.                                                    |
| 7.6     | Roofing                         | Flat timber framed roof with a terrace.                                              |
| 7.7     | Articulation                    | Long brick pilasters with rusticated finish and round stone columns with             |
|         |                                 | carved capitals and bases on the façade.                                             |
|         |                                 | Curved corner stone balconies with paneled brick parapet walls and carved            |
|         |                                 | stone railings.                                                                      |
|         |                                 | Ornamental stone parapet wall and overhang at the terrace level supported            |
|         |                                 | by stone brackets imitating wooden joist ends.                                       |
| 7.8     | Finishes                        | Plastered external walls with horizontal grooves; internal walls are painted         |
| 7.9     | Interiors (Movable & Immovable) | The interiors have been altered extensively and do not conform to any style          |
|         |                                 | or genre.                                                                            |
| 7.10    | Compound/Fence/Gate             | All the four blocks have arched entrances with various modern gates.                 |