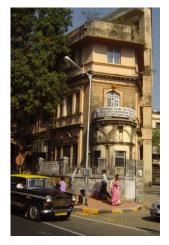

| 368        | SHRI MAHAVIR JAIN VIDYAL    | AYA                                                                            |
|------------|-----------------------------|--------------------------------------------------------------------------------|
| 1000       | Common Ref n                | no: 2005/GII/368                                                               |
| CAR        | Card No.: 51                |                                                                                |
| Sport Dece | Ward (Part): D              | 3.09                                                                           |
|            | CS No.: 1/556               | WALIA RANK                                                                     |
|            | Plot Area: 192              | 3.09                                                                           |
|            | B U Area: NA                | (40)                                                                           |
|            | Date: 31st Dece             | ember 04                                                                       |
|            | Record by: Abh              |                                                                                |
|            | Review by: Ais              | hwarva Tinnis SHRI MAHAVIR JAIN                                                |
|            |                             | ixt:AB                                                                         |
|            | Photo Ref: 368              |                                                                                |
| 1.0        |                             | DENOMINATION                                                                   |
| 1.1        | Name of Premises            | Shri Mahavir Jain Vidyalaya                                                    |
| 1.2        | Earlier Name                | Same                                                                           |
| 1.3        | Built In                    | Early 20th century Extension Date(if any) none                                 |
| 1.0        | Dant III                    | Extension Bate(ii arry) none                                                   |
| 2.0        |                             | ACCESS ROADS                                                                   |
| 2.1        | Main                        | August Kranti Marg                                                             |
| 2.2        | Subsidiary                  | Tejpal Road                                                                    |
| 2.2        | Cabolalary                  | rojparrodd                                                                     |
| 3.0        |                             | OWNERSHIP PATTERN                                                              |
| 3.1        | Present                     | Shri Mahavir Jain Vidyalaya                                                    |
| 3.2        | Past                        | Same                                                                           |
| 3.3        | Status                      | Trust                                                                          |
| 0.0        | Cidido                      | Trust                                                                          |
| 4.0        |                             | USE                                                                            |
| 4.1        | Present                     | Mixed use - Religious, educational, residential and commercial                 |
|            | 1.1999.11                   | (Jain library, temple, hostel and some commercial uses on the ground level     |
|            |                             | along August Kranti Marg).                                                     |
| 4.2        | Past                        | Same                                                                           |
| 4.3        | Usage                       | Mostly regular, some portions are disused                                      |
|            |                             |                                                                                |
| 5.0        |                             | SIGNIFICANCE & VALUE CLASSIFICATION                                            |
| 5.1        | Townscape (Natural/Manmade) | The building has a very long façade along August Kranti Marg, Tejpal Road      |
|            | (                           | and a corner elevation at the Gowalia Tank intersection. It overlooks the      |
|            |                             | August Kranti Maidan and has an imposing presence on the intersection.         |
| 5.2        | Architectural Description   | Planning                                                                       |
|            |                             | Large archways in the centre of each of the blocks leads into entrance lobby.  |
|            |                             | From here, staircases lead to the upper floors that have narrow verandahs      |
|            |                             | from where the individual residences can be entered.                           |
|            |                             | Stylistic Classification                                                       |
|            |                             | This Colonial style building has a large footprint with 4 elevations, and is   |
|            |                             | divided into 4 blocks (Block A – at rear, Blocks B – along August Kranti       |
|            |                             | Marg, Block C – at the Gowalia Tank intersection and Block D – along Tejpal    |
|            |                             | Road).                                                                         |
|            |                             | The ground floor of all the blocks is greater in height than all the upper 3   |
|            |                             | floors. This level has arched openings, sometimes with verandahs and           |
|            |                             | rectangular slits above for light and ventilation. The brick masonry work is   |
|            |                             | Toolaring that only work to high and vortification. The brick maconing work to |

| 368     | SHRI MAHAVIR JAIN VIDYAL        | _AYA                                                                                 |
|---------|---------------------------------|--------------------------------------------------------------------------------------|
|         |                                 | finished with horizontal lines in the external plaster.                              |
|         |                                 | The upper storeys are divided into numerous bays the first and second floors         |
|         |                                 | have openings set within flat arches and the top storey has semicircular             |
|         |                                 | arched fenestrations. The bays are divided by striated vertical bands of             |
|         |                                 | masonry. Some of the bays are slightly projected outwards from the building          |
|         |                                 | line. These bays are flanked by a pair of slender round stone columns with           |
|         |                                 | carved Corinthian capitals and rising to a height of 2 floors. The facade is         |
|         |                                 | accented at corners by round bays with projecting balconies and overhangs.           |
|         |                                 | The elevation along August Kranti Marg has considerably transformed due to           |
|         |                                 | the presence of a line of retail stores and commercial establishments at the         |
|         |                                 | ground level and metal grills added to upper floor openings.                         |
| 5.3     | Intrinsic                       | Character Defining Elements                                                          |
| 5.5     | HILIHISIC                       | External                                                                             |
|         |                                 |                                                                                      |
|         |                                 | Urban edge accentuated with rounded cantilevered balconies on the corner,            |
|         |                                 | stucco pilasters, slender Corinthian columns, semi-circular and segmental            |
|         |                                 | arched openings, decorative parapet, jalis and stone brackets                        |
|         |                                 | Internal Timber stainess with descretive never nexts                                 |
| <i></i> | Value Classification            | Timber staircase with decorative newel posts                                         |
| 5.4     | Value Classification            | Existing Grade: Grade III Recommended Grade: Grade III                               |
|         |                                 | A(arc), A(cul), B(per), B(des), B(uu), I(sce), C(seh)                                |
|         |                                 | The building has architectural value with its massive façade. Housing one of         |
|         |                                 | the first hostels and library for students of the Jain community with a temple       |
|         |                                 | as well, it is also a culturally significant structure in terms of the period it was |
|         |                                 | built in, its design and usage.                                                      |
|         |                                 | This building and the intersection that it forms, along with the historic August     |
|         |                                 | Kranti Maidan on one side, is a major focal point along August Kranti Marg. It       |
|         |                                 | is especially visible when approached from Nana Chowk.                               |
| 6.0     |                                 | TOPOGRAPHY                                                                           |
| 6.1     | Floors                          | Ground + 3 upper                                                                     |
|         |                                 | 11                                                                                   |
| 7.0     |                                 | CONSTRUCTION                                                                         |
| 7.1     | Plinth                          | The plinth is constructed in Malad stone.                                            |
| 7.2     | Walls                           | The walls are constructed of load-bearing brick masonry.                             |
| 7.3     | Floor                           | The floors are timber framed.                                                        |
| 7.4     | Stairs                          | The staircases are timber framed.                                                    |
| 7.5     | Openings                        | Brick lined fenestrations, some arched, timber framed windows inset with             |
|         |                                 | wooden shutters and glass panels.                                                    |
| 7.6     | Roofing                         | Flat timber framed roof with a terrace.                                              |
| 7.7     | Articulation                    | Long brick pilasters with rusticated finish and round stone columns with             |
|         |                                 | carved capitals and bases on the façade.                                             |
|         |                                 | Curved corner stone balconies with paneled brick parapet walls and carved            |
|         |                                 | stone railings.                                                                      |
|         |                                 | Ornamental stone parapet wall and overhang at the terrace level supported            |
|         |                                 | by stone brackets imitating wooden joist ends.                                       |
| 7.8     | Finishes                        | Plastered external walls with horizontal grooves; internal walls are painted         |
| 7.9     | Interiors (Movable & Immovable) | The interiors have been altered extensively and do not conform to any style          |
|         |                                 | or genre.                                                                            |
| 7.10    | Compound/Fence/Gate             | All the four blocks have arched entrances with various modern gates.                 |