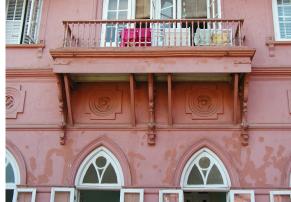

| 368     | SHRI MAHAVIR JAIN VIDYAL        | _AYA                                                                                 |
|---------|---------------------------------|--------------------------------------------------------------------------------------|
|         |                                 | finished with horizontal lines in the external plaster.                              |
|         |                                 | The upper storeys are divided into numerous bays the first and second floors         |
|         |                                 | have openings set within flat arches and the top storey has semicircular             |
|         |                                 | arched fenestrations. The bays are divided by striated vertical bands of             |
|         |                                 | masonry. Some of the bays are slightly projected outwards from the building          |
|         |                                 | line. These bays are flanked by a pair of slender round stone columns with           |
|         |                                 | carved Corinthian capitals and rising to a height of 2 floors. The facade is         |
|         |                                 | accented at corners by round bays with projecting balconies and overhangs.           |
|         |                                 | The elevation along August Kranti Marg has considerably transformed due to           |
|         |                                 | the presence of a line of retail stores and commercial establishments at the         |
|         |                                 | ground level and metal grills added to upper floor openings.                         |
| 5.3     | Intrinsic                       | Character Defining Elements                                                          |
| 5.5     | HILIHISIC                       | External                                                                             |
|         |                                 |                                                                                      |
|         |                                 | Urban edge accentuated with rounded cantilevered balconies on the corner,            |
|         |                                 | stucco pilasters, slender Corinthian columns, semi-circular and segmental            |
|         |                                 | arched openings, decorative parapet, jalis and stone brackets                        |
|         |                                 | Internal Timber stainess with descretive never nexts                                 |
| <i></i> | Value Classification            | Timber staircase with decorative newel posts                                         |
| 5.4     | Value Classification            | Existing Grade: Grade III Recommended Grade: Grade III                               |
|         |                                 | A(arc), A(cul), B(per), B(des), B(uu), I(sce), C(seh)                                |
|         |                                 | The building has architectural value with its massive façade. Housing one of         |
|         |                                 | the first hostels and library for students of the Jain community with a temple       |
|         |                                 | as well, it is also a culturally significant structure in terms of the period it was |
|         |                                 | built in, its design and usage.                                                      |
|         |                                 | This building and the intersection that it forms, along with the historic August     |
|         |                                 | Kranti Maidan on one side, is a major focal point along August Kranti Marg. It       |
|         |                                 | is especially visible when approached from Nana Chowk.                               |
| 6.0     |                                 | TOPOGRAPHY                                                                           |
| 6.1     | Floors                          | Ground + 3 upper                                                                     |
|         |                                 | 11                                                                                   |
| 7.0     |                                 | CONSTRUCTION                                                                         |
| 7.1     | Plinth                          | The plinth is constructed in Malad stone.                                            |
| 7.2     | Walls                           | The walls are constructed of load-bearing brick masonry.                             |
| 7.3     | Floor                           | The floors are timber framed.                                                        |
| 7.4     | Stairs                          | The staircases are timber framed.                                                    |
| 7.5     | Openings                        | Brick lined fenestrations, some arched, timber framed windows inset with             |
|         |                                 | wooden shutters and glass panels.                                                    |
| 7.6     | Roofing                         | Flat timber framed roof with a terrace.                                              |
| 7.7     | Articulation                    | Long brick pilasters with rusticated finish and round stone columns with             |
|         |                                 | carved capitals and bases on the façade.                                             |
|         |                                 | Curved corner stone balconies with paneled brick parapet walls and carved            |
|         |                                 | stone railings.                                                                      |
|         |                                 | Ornamental stone parapet wall and overhang at the terrace level supported            |
|         |                                 | by stone brackets imitating wooden joist ends.                                       |
| 7.8     | Finishes                        | Plastered external walls with horizontal grooves; internal walls are painted         |
| 7.9     | Interiors (Movable & Immovable) | The interiors have been altered extensively and do not conform to any style          |
|         |                                 | or genre.                                                                            |
| 7.10    | Compound/Fence/Gate             | All the four blocks have arched entrances with various modern gates.                 |

| 369          | 369 RAGHAVJI ROAD PRECINCT                       |                                                                                                                                              |  |  |
|--------------|--------------------------------------------------|----------------------------------------------------------------------------------------------------------------------------------------------|--|--|
|              |                                                  | 7. Botiwala Building                                                                                                                         |  |  |
|              |                                                  | Location : Raghavji road                                                                                                                     |  |  |
|              |                                                  | No of floors: G + 4                                                                                                                          |  |  |
|              |                                                  | Architectural style: Hybrid (Vernacular + Art Deco)                                                                                          |  |  |
|              |                                                  | Special features: Residential building with shops on ground floor located                                                                    |  |  |
|              |                                                  | at the junction of August Kranti Marg and Raghavji road. Façade articulation in Colonial (Edwardian) style with stucco moldings, cornice     |  |  |
|              |                                                  | bands and cornice balconies supported by decorative brackets. Typical                                                                        |  |  |
|              |                                                  | example of corner building with the rounded corner highlighted by                                                                            |  |  |
|              |                                                  | elaborate ornamentation and a dome.                                                                                                          |  |  |
|              |                                                  |                                                                                                                                              |  |  |
| 6.0          |                                                  | TOPOGRAPHY                                                                                                                                   |  |  |
| 6.1          | Floors                                           | Ground and 3 to 5 upper floors                                                                                                               |  |  |
|              |                                                  |                                                                                                                                              |  |  |
| 7.0          |                                                  | CONSTRUCTION                                                                                                                                 |  |  |
| 7.1          | Plinth                                           | The plinths are constructed of Malad stone masonry work.                                                                                     |  |  |
| 7.2          | Walls                                            | The walls are constructed of load-bearing Malad stone or brick masonry.                                                                      |  |  |
| 7.3          | Floor                                            | The floors are timber framed or reinforced cement concrete slabs.                                                                            |  |  |
| 7.4          | Stairs                                           | The staircases are timber framed or reinforced cement concrete.                                                                              |  |  |
| 7.5          | Openings                                         | Stone or brick lined fenestrations with timber framed windows inset with                                                                     |  |  |
|              |                                                  | wooden shutters and glass panels. Timber balconies with Art deco features                                                                    |  |  |
| 7.6          | Doofing                                          | along with Art Deco RCC balconies.  Flat timber framed or cement concrete slab roofs.                                                        |  |  |
| 7.6          | Roofing Articulation                             | The most striking feature of the entire streetscape is the cantilevered balcony                                                              |  |  |
| 1.1          | Articulation                                     | element protruding from each of the facades. Whether on Art Deco buildings                                                                   |  |  |
|              |                                                  | where the railings on the curving RCC balconies are in typical Art Deco                                                                      |  |  |
|              |                                                  | geometric designs and motifs, or elegant timber balconies on vernacular                                                                      |  |  |
|              |                                                  | style buildings which have cast iron or timber railings and coloured glass                                                                   |  |  |
|              |                                                  | panels-the balconies present on all building fronts on this sloping road gives                                                               |  |  |
|              |                                                  | it, its unique character.                                                                                                                    |  |  |
|              |                                                  | Ornamental limestone plaster work on the facades accentuating the                                                                            |  |  |
|              |                                                  | fenestrations including building entrances and windows is another distinctive                                                                |  |  |
|              |                                                  | feature of the buildings of Raghavji Road precinct.                                                                                          |  |  |
| 7.8          | Finishes                                         | The external walls are plastered and painted or have exposed stone work.                                                                     |  |  |
| 7.9          | Interiors(Movable&Immovable)                     | The interiors have been altered extensively by the tenants and hence none of                                                                 |  |  |
| 7 10         | Compound/Fonce/Cate                              | the original finishes remain.  The buildings are deviced of and compound wall or fonce or gate.                                              |  |  |
| 7.10<br>7.11 | Compound/Fence/Gate Curtilege/ Unbuilt space/out | The buildings are devoid of and compound wall or fence or gate  The buildings are planned narrowly and close to each other hence there is no |  |  |
| ' · · · ·    | buildings/landscape                              | space for landscape or out buildings                                                                                                         |  |  |
|              | buildings/landscaps                              | opado for fariadoapo or out ballaringo                                                                                                       |  |  |
| 8.0          |                                                  | SERVICES & UTILITIES                                                                                                                         |  |  |
| 8.1          | Lighting                                         | Electric light fixtures and natural light                                                                                                    |  |  |
| 8.2          | Ventilation                                      | Ceiling and wall-mounted electric fans, air-conditioning units and natural                                                                   |  |  |
|              |                                                  | ventilation through windows and balconies                                                                                                    |  |  |
| 8.3          | Electricity                                      | Electricity is supplied by the B.E.S.T.                                                                                                      |  |  |
| 8.4          | Water Supply                                     | Water supply is provided by the B.M.C.                                                                                                       |  |  |
| 8.5          | Drainage (Plumbing and sanitation)               | Rainwater down take pipes drains the water from the tiled roof. Water supply                                                                 |  |  |
|              |                                                  | pipes and soil pipes are connected to the toilet and wash areas.                                                                             |  |  |