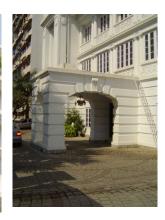

| 368     | SHRI MAHAVIR JAIN VIDYAL        | _AYA                                                                                 |
|---------|---------------------------------|--------------------------------------------------------------------------------------|
|         |                                 | finished with horizontal lines in the external plaster.                              |
|         |                                 | The upper storeys are divided into numerous bays the first and second floors         |
|         |                                 | have openings set within flat arches and the top storey has semicircular             |
|         |                                 | arched fenestrations. The bays are divided by striated vertical bands of             |
|         |                                 | masonry. Some of the bays are slightly projected outwards from the building          |
|         |                                 | line. These bays are flanked by a pair of slender round stone columns with           |
|         |                                 | carved Corinthian capitals and rising to a height of 2 floors. The facade is         |
|         |                                 | accented at corners by round bays with projecting balconies and overhangs.           |
|         |                                 | The elevation along August Kranti Marg has considerably transformed due to           |
|         |                                 | the presence of a line of retail stores and commercial establishments at the         |
|         |                                 | ground level and metal grills added to upper floor openings.                         |
| 5.3     | Intrinsic                       | Character Defining Elements                                                          |
| 5.5     | HILIHISIC                       | External                                                                             |
|         |                                 |                                                                                      |
|         |                                 | Urban edge accentuated with rounded cantilevered balconies on the corner,            |
|         |                                 | stucco pilasters, slender Corinthian columns, semi-circular and segmental            |
|         |                                 | arched openings, decorative parapet, jalis and stone brackets                        |
|         |                                 | Internal Timber stainess with descretive never nexts                                 |
| <i></i> | Value Classification            | Timber staircase with decorative newel posts                                         |
| 5.4     | Value Classification            | Existing Grade: Grade III Recommended Grade: Grade III                               |
|         |                                 | A(arc), A(cul), B(per), B(des), B(uu), I(sce), C(seh)                                |
|         |                                 | The building has architectural value with its massive façade. Housing one of         |
|         |                                 | the first hostels and library for students of the Jain community with a temple       |
|         |                                 | as well, it is also a culturally significant structure in terms of the period it was |
|         |                                 | built in, its design and usage.                                                      |
|         |                                 | This building and the intersection that it forms, along with the historic August     |
|         |                                 | Kranti Maidan on one side, is a major focal point along August Kranti Marg. It       |
|         |                                 | is especially visible when approached from Nana Chowk.                               |
| 6.0     |                                 | TOPOGRAPHY                                                                           |
| 6.1     | Floors                          | Ground + 3 upper                                                                     |
|         |                                 | 11                                                                                   |
| 7.0     |                                 | CONSTRUCTION                                                                         |
| 7.1     | Plinth                          | The plinth is constructed in Malad stone.                                            |
| 7.2     | Walls                           | The walls are constructed of load-bearing brick masonry.                             |
| 7.3     | Floor                           | The floors are timber framed.                                                        |
| 7.4     | Stairs                          | The staircases are timber framed.                                                    |
| 7.5     | Openings                        | Brick lined fenestrations, some arched, timber framed windows inset with             |
|         |                                 | wooden shutters and glass panels.                                                    |
| 7.6     | Roofing                         | Flat timber framed roof with a terrace.                                              |
| 7.7     | Articulation                    | Long brick pilasters with rusticated finish and round stone columns with             |
|         |                                 | carved capitals and bases on the façade.                                             |
|         |                                 | Curved corner stone balconies with paneled brick parapet walls and carved            |
|         |                                 | stone railings.                                                                      |
|         |                                 | Ornamental stone parapet wall and overhang at the terrace level supported            |
|         |                                 | by stone brackets imitating wooden joist ends.                                       |
| 7.8     | Finishes                        | Plastered external walls with horizontal grooves; internal walls are painted         |
| 7.9     | Interiors (Movable & Immovable) | The interiors have been altered extensively and do not conform to any style          |
|         |                                 | or genre.                                                                            |
| 7.10    | Compound/Fence/Gate             | All the four blocks have arched entrances with various modern gates.                 |

| 368  | SHRI MAHAVIR JAIN VIDYAL                         | AYA                                                                                                                                                                                                                                                                                                                                                                                                                                                                                                                                                                                                                       |  |
|------|--------------------------------------------------|---------------------------------------------------------------------------------------------------------------------------------------------------------------------------------------------------------------------------------------------------------------------------------------------------------------------------------------------------------------------------------------------------------------------------------------------------------------------------------------------------------------------------------------------------------------------------------------------------------------------------|--|
| 7.11 | Curtilege/ Unbuilt space/out buildings/landscape | None                                                                                                                                                                                                                                                                                                                                                                                                                                                                                                                                                                                                                      |  |
| 8.0  |                                                  | SERVICES & UTILITIES                                                                                                                                                                                                                                                                                                                                                                                                                                                                                                                                                                                                      |  |
| 8.1  | Lighting                                         | Electric light fixtures and natural light                                                                                                                                                                                                                                                                                                                                                                                                                                                                                                                                                                                 |  |
| 8.2  | Ventilation                                      | Ceiling and wall-mounted electric fans, air-conditioning units and natural ventilation through windows and balconies                                                                                                                                                                                                                                                                                                                                                                                                                                                                                                      |  |
| 8.3  | Electricity                                      | Electricity is supplied by the B.E.S.T.                                                                                                                                                                                                                                                                                                                                                                                                                                                                                                                                                                                   |  |
| 8.4  | Water Supply                                     | Water supply is provided by the B.M.C.                                                                                                                                                                                                                                                                                                                                                                                                                                                                                                                                                                                    |  |
| 8.5  | Drainage (Plumbing and sanitation)               | Rainwater downtake pipes drain the water from the tiled roof. Water supply pipes and soil pipes are connected to the toilet and wash areas.                                                                                                                                                                                                                                                                                                                                                                                                                                                                               |  |
| 8.6  | Fire Precaution                                  | None                                                                                                                                                                                                                                                                                                                                                                                                                                                                                                                                                                                                                      |  |
| 8.7  | Other (HVAC/BMC/Security<br>Systems)             | None                                                                                                                                                                                                                                                                                                                                                                                                                                                                                                                                                                                                                      |  |
| 9.0  |                                                  | CONDITION                                                                                                                                                                                                                                                                                                                                                                                                                                                                                                                                                                                                                 |  |
| 9.1  | Plinth                                           | Condition of the plinth is not good as discolouration due to rising damp is seen externally.                                                                                                                                                                                                                                                                                                                                                                                                                                                                                                                              |  |
| 9.2  | Walls                                            | Discoloration, peeling of plaster and surface damage due to the water seepage and ficus growth is seen on external walls.                                                                                                                                                                                                                                                                                                                                                                                                                                                                                                 |  |
| 9.3  | Floor                                            | The floors are free from all visible structural defects.                                                                                                                                                                                                                                                                                                                                                                                                                                                                                                                                                                  |  |
| 9.4  | Stairs                                           | Condition of the staircase is fairly good though some of the treads are worn out and in need of repairs.                                                                                                                                                                                                                                                                                                                                                                                                                                                                                                                  |  |
| 9.5  | Openings                                         | Mostly in a fairly good condition on the Block D but some of the openings including balconies have been completely transformed by addition of aluminum sliding windows and window A.C. units on the other blocks. Broken window frames on Block B.                                                                                                                                                                                                                                                                                                                                                                        |  |
| 9.6  | Roofing                                          | Requires annual maintenance including water-proofing treatment.                                                                                                                                                                                                                                                                                                                                                                                                                                                                                                                                                           |  |
| 9.7  | Articulation & Finishes                          | Some details are hidden by signboards or shutters, have been broken or show cracks and damage.                                                                                                                                                                                                                                                                                                                                                                                                                                                                                                                            |  |
| 9.8  | Services                                         | Need to be upgraded as many of the downtake pipes have corroded.                                                                                                                                                                                                                                                                                                                                                                                                                                                                                                                                                          |  |
| 9.9  | Outbuildings                                     | Not applicable                                                                                                                                                                                                                                                                                                                                                                                                                                                                                                                                                                                                            |  |
| 9.10 | Overall Condition                                | The building is in a weakened condition with many areas requiring structural consolidation, replastering of external wall, repair of damaged openings and other general maintenance work.  Maintenance level: Fairly good in Block C & D, but poor in Block A & B                                                                                                                                                                                                                                                                                                                                                         |  |
| 10.0 |                                                  | TRANSFORMATION                                                                                                                                                                                                                                                                                                                                                                                                                                                                                                                                                                                                            |  |
| 10.1 | Form                                             | None                                                                                                                                                                                                                                                                                                                                                                                                                                                                                                                                                                                                                      |  |
| 10.2 | Structure                                        | None                                                                                                                                                                                                                                                                                                                                                                                                                                                                                                                                                                                                                      |  |
| 10.3 | Articulation & Finishes                          | The ground floor of the building is completed altered due to the presence of retail shops and commercial establishments. Incongruous additions like shop tin chajjas, signboards, shutters, counters, shelving etc. hide the details and mar the building façade. Arches and other openings have been enclosed, rolling shutters added.  Metal grills and jalis on the openings completely hide original details and mar the façade. Window A.C. units have been placed on the external building wall with complete disregard for the elevation aesthetics. Other modern accretions on the facades include clothes lines. |  |