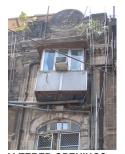

| 368     | SHRI MAHAVIR JAIN VIDYAL        | _AYA                                                                                 |
|---------|---------------------------------|--------------------------------------------------------------------------------------|
|         |                                 | finished with horizontal lines in the external plaster.                              |
|         |                                 | The upper storeys are divided into numerous bays the first and second floors         |
|         |                                 | have openings set within flat arches and the top storey has semicircular             |
|         |                                 | arched fenestrations. The bays are divided by striated vertical bands of             |
|         |                                 | masonry. Some of the bays are slightly projected outwards from the building          |
|         |                                 | line. These bays are flanked by a pair of slender round stone columns with           |
|         |                                 | carved Corinthian capitals and rising to a height of 2 floors. The facade is         |
|         |                                 | accented at corners by round bays with projecting balconies and overhangs.           |
|         |                                 | The elevation along August Kranti Marg has considerably transformed due to           |
|         |                                 | the presence of a line of retail stores and commercial establishments at the         |
|         |                                 | ground level and metal grills added to upper floor openings.                         |
| 5.3     | Intrinsic                       | Character Defining Elements                                                          |
| 5.5     | HILIHISIC                       | External                                                                             |
|         |                                 |                                                                                      |
|         |                                 | Urban edge accentuated with rounded cantilevered balconies on the corner,            |
|         |                                 | stucco pilasters, slender Corinthian columns, semi-circular and segmental            |
|         |                                 | arched openings, decorative parapet, jalis and stone brackets                        |
|         |                                 | Internal Timber stainess with descretive never nexts                                 |
| <i></i> | Value Classification            | Timber staircase with decorative newel posts                                         |
| 5.4     | Value Classification            | Existing Grade: Grade III Recommended Grade: Grade III                               |
|         |                                 | A(arc), A(cul), B(per), B(des), B(uu), I(sce), C(seh)                                |
|         |                                 | The building has architectural value with its massive façade. Housing one of         |
|         |                                 | the first hostels and library for students of the Jain community with a temple       |
|         |                                 | as well, it is also a culturally significant structure in terms of the period it was |
|         |                                 | built in, its design and usage.                                                      |
|         |                                 | This building and the intersection that it forms, along with the historic August     |
|         |                                 | Kranti Maidan on one side, is a major focal point along August Kranti Marg. It       |
|         |                                 | is especially visible when approached from Nana Chowk.                               |
| 6.0     |                                 | TOPOGRAPHY                                                                           |
| 6.1     | Floors                          | Ground + 3 upper                                                                     |
|         |                                 | 11                                                                                   |
| 7.0     |                                 | CONSTRUCTION                                                                         |
| 7.1     | Plinth                          | The plinth is constructed in Malad stone.                                            |
| 7.2     | Walls                           | The walls are constructed of load-bearing brick masonry.                             |
| 7.3     | Floor                           | The floors are timber framed.                                                        |
| 7.4     | Stairs                          | The staircases are timber framed.                                                    |
| 7.5     | Openings                        | Brick lined fenestrations, some arched, timber framed windows inset with             |
|         |                                 | wooden shutters and glass panels.                                                    |
| 7.6     | Roofing                         | Flat timber framed roof with a terrace.                                              |
| 7.7     | Articulation                    | Long brick pilasters with rusticated finish and round stone columns with             |
|         |                                 | carved capitals and bases on the façade.                                             |
|         |                                 | Curved corner stone balconies with paneled brick parapet walls and carved            |
|         |                                 | stone railings.                                                                      |
|         |                                 | Ornamental stone parapet wall and overhang at the terrace level supported            |
|         |                                 | by stone brackets imitating wooden joist ends.                                       |
| 7.8     | Finishes                        | Plastered external walls with horizontal grooves; internal walls are painted         |
| 7.9     | Interiors (Movable & Immovable) | The interiors have been altered extensively and do not conform to any style          |
|         |                                 | or genre.                                                                            |
| 7.10    | Compound/Fence/Gate             | All the four blocks have arched entrances with various modern gates.                 |

| 368  | SHRI MAHAVIR JAIN VIDYAL                         | AYA                                                                                                                                                                                                                                                                                                                                                                                                                                                                                                                                                                                                                       |  |
|------|--------------------------------------------------|---------------------------------------------------------------------------------------------------------------------------------------------------------------------------------------------------------------------------------------------------------------------------------------------------------------------------------------------------------------------------------------------------------------------------------------------------------------------------------------------------------------------------------------------------------------------------------------------------------------------------|--|
| 7.11 | Curtilege/ Unbuilt space/out buildings/landscape | None                                                                                                                                                                                                                                                                                                                                                                                                                                                                                                                                                                                                                      |  |
| 8.0  |                                                  | SERVICES & UTILITIES                                                                                                                                                                                                                                                                                                                                                                                                                                                                                                                                                                                                      |  |
| 8.1  | Lighting                                         | Electric light fixtures and natural light                                                                                                                                                                                                                                                                                                                                                                                                                                                                                                                                                                                 |  |
| 8.2  | Ventilation                                      | Ceiling and wall-mounted electric fans, air-conditioning units and natural ventilation through windows and balconies                                                                                                                                                                                                                                                                                                                                                                                                                                                                                                      |  |
| 8.3  | Electricity                                      | Electricity is supplied by the B.E.S.T.                                                                                                                                                                                                                                                                                                                                                                                                                                                                                                                                                                                   |  |
| 8.4  | Water Supply                                     | Water supply is provided by the B.M.C.                                                                                                                                                                                                                                                                                                                                                                                                                                                                                                                                                                                    |  |
| 8.5  | Drainage (Plumbing and sanitation)               | Rainwater downtake pipes drain the water from the tiled roof. Water supply pipes and soil pipes are connected to the toilet and wash areas.                                                                                                                                                                                                                                                                                                                                                                                                                                                                               |  |
| 8.6  | Fire Precaution                                  | None                                                                                                                                                                                                                                                                                                                                                                                                                                                                                                                                                                                                                      |  |
| 8.7  | Other (HVAC/BMC/Security<br>Systems)             | None                                                                                                                                                                                                                                                                                                                                                                                                                                                                                                                                                                                                                      |  |
| 9.0  |                                                  | CONDITION                                                                                                                                                                                                                                                                                                                                                                                                                                                                                                                                                                                                                 |  |
| 9.1  | Plinth                                           | Condition of the plinth is not good as discolouration due to rising damp is seen externally.                                                                                                                                                                                                                                                                                                                                                                                                                                                                                                                              |  |
| 9.2  | Walls                                            | Discoloration, peeling of plaster and surface damage due to the water seepage and ficus growth is seen on external walls.                                                                                                                                                                                                                                                                                                                                                                                                                                                                                                 |  |
| 9.3  | Floor                                            | The floors are free from all visible structural defects.                                                                                                                                                                                                                                                                                                                                                                                                                                                                                                                                                                  |  |
| 9.4  | Stairs                                           | Condition of the staircase is fairly good though some of the treads are worn out and in need of repairs.                                                                                                                                                                                                                                                                                                                                                                                                                                                                                                                  |  |
| 9.5  | Openings                                         | Mostly in a fairly good condition on the Block D but some of the openings including balconies have been completely transformed by addition of aluminum sliding windows and window A.C. units on the other blocks. Broken window frames on Block B.                                                                                                                                                                                                                                                                                                                                                                        |  |
| 9.6  | Roofing                                          | Requires annual maintenance including water-proofing treatment.                                                                                                                                                                                                                                                                                                                                                                                                                                                                                                                                                           |  |
| 9.7  | Articulation & Finishes                          | Some details are hidden by signboards or shutters, have been broken or show cracks and damage.                                                                                                                                                                                                                                                                                                                                                                                                                                                                                                                            |  |
| 9.8  | Services                                         | Need to be upgraded as many of the downtake pipes have corroded.                                                                                                                                                                                                                                                                                                                                                                                                                                                                                                                                                          |  |
| 9.9  | Outbuildings                                     | Not applicable                                                                                                                                                                                                                                                                                                                                                                                                                                                                                                                                                                                                            |  |
| 9.10 | Overall Condition                                | The building is in a weakened condition with many areas requiring structural consolidation, replastering of external wall, repair of damaged openings and other general maintenance work.  Maintenance level: Fairly good in Block C & D, but poor in Block A & B                                                                                                                                                                                                                                                                                                                                                         |  |
| 10.0 |                                                  | TRANSFORMATION                                                                                                                                                                                                                                                                                                                                                                                                                                                                                                                                                                                                            |  |
| 10.1 | Form                                             | None                                                                                                                                                                                                                                                                                                                                                                                                                                                                                                                                                                                                                      |  |
| 10.2 | Structure                                        | None                                                                                                                                                                                                                                                                                                                                                                                                                                                                                                                                                                                                                      |  |
| 10.3 | Articulation & Finishes                          | The ground floor of the building is completed altered due to the presence of retail shops and commercial establishments. Incongruous additions like shop tin chajjas, signboards, shutters, counters, shelving etc. hide the details and mar the building façade. Arches and other openings have been enclosed, rolling shutters added.  Metal grills and jalis on the openings completely hide original details and mar the façade. Window A.C. units have been placed on the external building wall with complete disregard for the elevation aesthetics. Other modern accretions on the facades include clothes lines. |  |