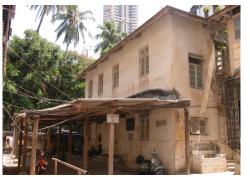

| 368        | SHRI MAHAVIR JAIN VIDYAL    | AYA                                                                            |
|------------|-----------------------------|--------------------------------------------------------------------------------|
| 1000       | Common Ref n                | no: 2005/GII/368                                                               |
| CAR        | Card No.: 51                |                                                                                |
| Sport Dece | Ward (Part): D              | 3.09                                                                           |
|            | CS No.: 1/556               | WALIA RANK                                                                     |
|            | Plot Area: 192              | 3.09                                                                           |
|            | B U Area: NA                | (40)                                                                           |
|            | Date: 31st Dece             | ember 04                                                                       |
|            | Record by: Abh              |                                                                                |
|            | Review by: Ais              | hwarva Tinnis SHRI MAHAVIR JAIN                                                |
|            |                             | ixt:AB                                                                         |
|            | Photo Ref: 368              |                                                                                |
| 1.0        |                             | DENOMINATION                                                                   |
| 1.1        | Name of Premises            | Shri Mahavir Jain Vidyalaya                                                    |
| 1.2        | Earlier Name                | Same                                                                           |
| 1.3        | Built In                    | Early 20th century Extension Date(if any) none                                 |
| 1.0        | Dant III                    | Extension Bate(ii arry) none                                                   |
| 2.0        |                             | ACCESS ROADS                                                                   |
| 2.1        | Main                        | August Kranti Marg                                                             |
| 2.2        | Subsidiary                  | Tejpal Road                                                                    |
| 2.2        | Cabolalary                  | rojparrodd                                                                     |
| 3.0        |                             | OWNERSHIP PATTERN                                                              |
| 3.1        | Present                     | Shri Mahavir Jain Vidyalaya                                                    |
| 3.2        | Past                        | Same                                                                           |
| 3.3        | Status                      | Trust                                                                          |
| 0.0        | Cidido                      | Trust                                                                          |
| 4.0        |                             | USE                                                                            |
| 4.1        | Present                     | Mixed use - Religious, educational, residential and commercial                 |
|            | 1.1999.11                   | (Jain library, temple, hostel and some commercial uses on the ground level     |
|            |                             | along August Kranti Marg).                                                     |
| 4.2        | Past                        | Same                                                                           |
| 4.3        | Usage                       | Mostly regular, some portions are disused                                      |
|            |                             |                                                                                |
| 5.0        |                             | SIGNIFICANCE & VALUE CLASSIFICATION                                            |
| 5.1        | Townscape (Natural/Manmade) | The building has a very long façade along August Kranti Marg, Tejpal Road      |
|            | (                           | and a corner elevation at the Gowalia Tank intersection. It overlooks the      |
|            |                             | August Kranti Maidan and has an imposing presence on the intersection.         |
| 5.2        | Architectural Description   | Planning                                                                       |
|            |                             | Large archways in the centre of each of the blocks leads into entrance lobby.  |
|            |                             | From here, staircases lead to the upper floors that have narrow verandahs      |
|            |                             | from where the individual residences can be entered.                           |
|            |                             | Stylistic Classification                                                       |
|            |                             | This Colonial style building has a large footprint with 4 elevations, and is   |
|            |                             | divided into 4 blocks (Block A – at rear, Blocks B – along August Kranti       |
|            |                             | Marg, Block C – at the Gowalia Tank intersection and Block D – along Tejpal    |
|            |                             | Road).                                                                         |
|            |                             | The ground floor of all the blocks is greater in height than all the upper 3   |
|            |                             | floors. This level has arched openings, sometimes with verandahs and           |
|            |                             | rectangular slits above for light and ventilation. The brick masonry work is   |
|            |                             | Toolaring that only work to high and vortification. The brick maconing work to |

| 368     | SHRI MAHAVIR JAIN VIDYAL        | _AYA                                                                                 |
|---------|---------------------------------|--------------------------------------------------------------------------------------|
|         |                                 | finished with horizontal lines in the external plaster.                              |
|         |                                 | The upper storeys are divided into numerous bays the first and second floors         |
|         |                                 | have openings set within flat arches and the top storey has semicircular             |
|         |                                 | arched fenestrations. The bays are divided by striated vertical bands of             |
|         |                                 | masonry. Some of the bays are slightly projected outwards from the building          |
|         |                                 | line. These bays are flanked by a pair of slender round stone columns with           |
|         |                                 | carved Corinthian capitals and rising to a height of 2 floors. The facade is         |
|         |                                 | accented at corners by round bays with projecting balconies and overhangs.           |
|         |                                 | The elevation along August Kranti Marg has considerably transformed due to           |
|         |                                 | the presence of a line of retail stores and commercial establishments at the         |
|         |                                 | ground level and metal grills added to upper floor openings.                         |
| 5.3     | Intrinsic                       | Character Defining Elements                                                          |
| 5.5     | HILIHISIC                       | External                                                                             |
|         |                                 |                                                                                      |
|         |                                 | Urban edge accentuated with rounded cantilevered balconies on the corner,            |
|         |                                 | stucco pilasters, slender Corinthian columns, semi-circular and segmental            |
|         |                                 | arched openings, decorative parapet, jalis and stone brackets                        |
|         |                                 | Internal Timber stainess with descretive never nexts                                 |
| <i></i> | Value Classification            | Timber staircase with decorative newel posts                                         |
| 5.4     | Value Classification            | Existing Grade: Grade III Recommended Grade: Grade III                               |
|         |                                 | A(arc), A(cul), B(per), B(des), B(uu), I(sce), C(seh)                                |
|         |                                 | The building has architectural value with its massive façade. Housing one of         |
|         |                                 | the first hostels and library for students of the Jain community with a temple       |
|         |                                 | as well, it is also a culturally significant structure in terms of the period it was |
|         |                                 | built in, its design and usage.                                                      |
|         |                                 | This building and the intersection that it forms, along with the historic August     |
|         |                                 | Kranti Maidan on one side, is a major focal point along August Kranti Marg. It       |
|         |                                 | is especially visible when approached from Nana Chowk.                               |
| 6.0     |                                 | TOPOGRAPHY                                                                           |
| 6.1     | Floors                          | Ground + 3 upper                                                                     |
|         |                                 | 11                                                                                   |
| 7.0     |                                 | CONSTRUCTION                                                                         |
| 7.1     | Plinth                          | The plinth is constructed in Malad stone.                                            |
| 7.2     | Walls                           | The walls are constructed of load-bearing brick masonry.                             |
| 7.3     | Floor                           | The floors are timber framed.                                                        |
| 7.4     | Stairs                          | The staircases are timber framed.                                                    |
| 7.5     | Openings                        | Brick lined fenestrations, some arched, timber framed windows inset with             |
|         |                                 | wooden shutters and glass panels.                                                    |
| 7.6     | Roofing                         | Flat timber framed roof with a terrace.                                              |
| 7.7     | Articulation                    | Long brick pilasters with rusticated finish and round stone columns with             |
|         |                                 | carved capitals and bases on the façade.                                             |
|         |                                 | Curved corner stone balconies with paneled brick parapet walls and carved            |
|         |                                 | stone railings.                                                                      |
|         |                                 | Ornamental stone parapet wall and overhang at the terrace level supported            |
|         |                                 | by stone brackets imitating wooden joist ends.                                       |
| 7.8     | Finishes                        | Plastered external walls with horizontal grooves; internal walls are painted         |
| 7.9     | Interiors (Movable & Immovable) | The interiors have been altered extensively and do not conform to any style          |
|         |                                 | or genre.                                                                            |
| 7.10    | Compound/Fence/Gate             | All the four blocks have arched entrances with various modern gates.                 |

| 368  | SHRI MAHAVIR JAIN VIDYAL                         | AYA                                                                                                                                                                                                                                                                                                                                                                                                                                                                                                                                                                                                                       |  |
|------|--------------------------------------------------|---------------------------------------------------------------------------------------------------------------------------------------------------------------------------------------------------------------------------------------------------------------------------------------------------------------------------------------------------------------------------------------------------------------------------------------------------------------------------------------------------------------------------------------------------------------------------------------------------------------------------|--|
| 7.11 | Curtilege/ Unbuilt space/out buildings/landscape | None                                                                                                                                                                                                                                                                                                                                                                                                                                                                                                                                                                                                                      |  |
| 8.0  |                                                  | SERVICES & UTILITIES                                                                                                                                                                                                                                                                                                                                                                                                                                                                                                                                                                                                      |  |
| 8.1  | Lighting                                         | Electric light fixtures and natural light                                                                                                                                                                                                                                                                                                                                                                                                                                                                                                                                                                                 |  |
| 8.2  | Ventilation                                      | Ceiling and wall-mounted electric fans, air-conditioning units and natural ventilation through windows and balconies                                                                                                                                                                                                                                                                                                                                                                                                                                                                                                      |  |
| 8.3  | Electricity                                      | Electricity is supplied by the B.E.S.T.                                                                                                                                                                                                                                                                                                                                                                                                                                                                                                                                                                                   |  |
| 8.4  | Water Supply                                     | Water supply is provided by the B.M.C.                                                                                                                                                                                                                                                                                                                                                                                                                                                                                                                                                                                    |  |
| 8.5  | Drainage (Plumbing and sanitation)               | Rainwater downtake pipes drain the water from the tiled roof. Water supply pipes and soil pipes are connected to the toilet and wash areas.                                                                                                                                                                                                                                                                                                                                                                                                                                                                               |  |
| 8.6  | Fire Precaution                                  | None                                                                                                                                                                                                                                                                                                                                                                                                                                                                                                                                                                                                                      |  |
| 8.7  | Other (HVAC/BMC/Security<br>Systems)             | None                                                                                                                                                                                                                                                                                                                                                                                                                                                                                                                                                                                                                      |  |
| 9.0  |                                                  | CONDITION                                                                                                                                                                                                                                                                                                                                                                                                                                                                                                                                                                                                                 |  |
| 9.1  | Plinth                                           | Condition of the plinth is not good as discolouration due to rising damp is seen externally.                                                                                                                                                                                                                                                                                                                                                                                                                                                                                                                              |  |
| 9.2  | Walls                                            | Discoloration, peeling of plaster and surface damage due to the water seepage and ficus growth is seen on external walls.                                                                                                                                                                                                                                                                                                                                                                                                                                                                                                 |  |
| 9.3  | Floor                                            | The floors are free from all visible structural defects.                                                                                                                                                                                                                                                                                                                                                                                                                                                                                                                                                                  |  |
| 9.4  | Stairs                                           | Condition of the staircase is fairly good though some of the treads are worn out and in need of repairs.                                                                                                                                                                                                                                                                                                                                                                                                                                                                                                                  |  |
| 9.5  | Openings                                         | Mostly in a fairly good condition on the Block D but some of the openings including balconies have been completely transformed by addition of aluminum sliding windows and window A.C. units on the other blocks. Broken window frames on Block B.                                                                                                                                                                                                                                                                                                                                                                        |  |
| 9.6  | Roofing                                          | Requires annual maintenance including water-proofing treatment.                                                                                                                                                                                                                                                                                                                                                                                                                                                                                                                                                           |  |
| 9.7  | Articulation & Finishes                          | Some details are hidden by signboards or shutters, have been broken or show cracks and damage.                                                                                                                                                                                                                                                                                                                                                                                                                                                                                                                            |  |
| 9.8  | Services                                         | Need to be upgraded as many of the downtake pipes have corroded.                                                                                                                                                                                                                                                                                                                                                                                                                                                                                                                                                          |  |
| 9.9  | Outbuildings                                     | Not applicable                                                                                                                                                                                                                                                                                                                                                                                                                                                                                                                                                                                                            |  |
| 9.10 | Overall Condition                                | The building is in a weakened condition with many areas requiring structural consolidation, replastering of external wall, repair of damaged openings and other general maintenance work.  Maintenance level: Fairly good in Block C & D, but poor in Block A & B                                                                                                                                                                                                                                                                                                                                                         |  |
| 10.0 |                                                  | TRANSFORMATION                                                                                                                                                                                                                                                                                                                                                                                                                                                                                                                                                                                                            |  |
| 10.1 | Form                                             | None                                                                                                                                                                                                                                                                                                                                                                                                                                                                                                                                                                                                                      |  |
| 10.2 | Structure                                        | None                                                                                                                                                                                                                                                                                                                                                                                                                                                                                                                                                                                                                      |  |
| 10.3 | Articulation & Finishes                          | The ground floor of the building is completed altered due to the presence of retail shops and commercial establishments. Incongruous additions like shop tin chajjas, signboards, shutters, counters, shelving etc. hide the details and mar the building façade. Arches and other openings have been enclosed, rolling shutters added.  Metal grills and jalis on the openings completely hide original details and mar the façade. Window A.C. units have been placed on the external building wall with complete disregard for the elevation aesthetics. Other modern accretions on the facades include clothes lines. |  |

| 368  | SHRI MAHAVIR JAIN VIDYAL | AYA                                                                                                                                                                                                                                                                                                                                                                                                                                                                                                      |
|------|--------------------------|----------------------------------------------------------------------------------------------------------------------------------------------------------------------------------------------------------------------------------------------------------------------------------------------------------------------------------------------------------------------------------------------------------------------------------------------------------------------------------------------------------|
|      |                          |                                                                                                                                                                                                                                                                                                                                                                                                                                                                                                          |
| 11.0 |                          | DP REMARKS/PERCEIVED THREATS                                                                                                                                                                                                                                                                                                                                                                                                                                                                             |
| 1110 |                          | None                                                                                                                                                                                                                                                                                                                                                                                                                                                                                                     |
| 12.0 |                          | ADDITIONAL NOTES/REFERENCES/DOCUMENTS<br>AVAILABLE/RECOMMENDATIONS & SUGGESTIONS FOR<br>IMPLEMENTATION                                                                                                                                                                                                                                                                                                                                                                                                   |
|      |                          | The building has architectural value with its massive façade. Housing one of the first hostels and library for students of the Jain community with a temple as well, it is also a culturally significant structure in terms of the period it was built in, its design and usage.  This building and the intersection that it forms, along with the historic August Kranti Maidan on one side, is a major focal point along August Kranti Marg. It is especially visible when approached from Nana Chowk. |