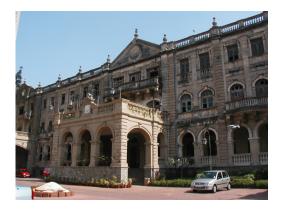

| 368        | SHRI MAHAVIR JAIN VIDYAL    | AYA                                                                            |
|------------|-----------------------------|--------------------------------------------------------------------------------|
| 1000       | Common Ref n                | no: 2005/GII/368                                                               |
| CAR        | Card No.: 51                |                                                                                |
| Sport Dece | Ward (Part): D              | 3.09                                                                           |
|            | CS No.: 1/556               | WALIA RANK                                                                     |
|            | Plot Area: 192              | 3.09                                                                           |
|            | B U Area: NA                | (40)                                                                           |
|            | Date: 31st Dece             | ember 04                                                                       |
|            | Record by: Abh              |                                                                                |
|            | Review by: Ais              | hwarva Tinnis SHRI MAHAVIR JAIN                                                |
|            |                             | ixt:AB                                                                         |
|            | Photo Ref: 368              |                                                                                |
| 1.0        |                             | DENOMINATION                                                                   |
| 1.1        | Name of Premises            | Shri Mahavir Jain Vidyalaya                                                    |
| 1.2        | Earlier Name                | Same                                                                           |
| 1.3        | Built In                    | Early 20th century Extension Date(if any) none                                 |
| 1.0        | Dant III                    | Extension Bate(ii arry) none                                                   |
| 2.0        |                             | ACCESS ROADS                                                                   |
| 2.1        | Main                        | August Kranti Marg                                                             |
| 2.2        | Subsidiary                  | Tejpal Road                                                                    |
| 2.2        | Cabolalary                  | rojparrodd                                                                     |
| 3.0        |                             | OWNERSHIP PATTERN                                                              |
| 3.1        | Present                     | Shri Mahavir Jain Vidyalaya                                                    |
| 3.2        | Past                        | Same                                                                           |
| 3.3        | Status                      | Trust                                                                          |
| 0.0        | Cidido                      | Trust                                                                          |
| 4.0        |                             | USE                                                                            |
| 4.1        | Present                     | Mixed use - Religious, educational, residential and commercial                 |
|            | 1.1999.11                   | (Jain library, temple, hostel and some commercial uses on the ground level     |
|            |                             | along August Kranti Marg).                                                     |
| 4.2        | Past                        | Same                                                                           |
| 4.3        | Usage                       | Mostly regular, some portions are disused                                      |
|            |                             |                                                                                |
| 5.0        |                             | SIGNIFICANCE & VALUE CLASSIFICATION                                            |
| 5.1        | Townscape (Natural/Manmade) | The building has a very long façade along August Kranti Marg, Tejpal Road      |
|            | (                           | and a corner elevation at the Gowalia Tank intersection. It overlooks the      |
|            |                             | August Kranti Maidan and has an imposing presence on the intersection.         |
| 5.2        | Architectural Description   | Planning                                                                       |
|            |                             | Large archways in the centre of each of the blocks leads into entrance lobby.  |
|            |                             | From here, staircases lead to the upper floors that have narrow verandahs      |
|            |                             | from where the individual residences can be entered.                           |
|            |                             | Stylistic Classification                                                       |
|            |                             | This Colonial style building has a large footprint with 4 elevations, and is   |
|            |                             | divided into 4 blocks (Block A – at rear, Blocks B – along August Kranti       |
|            |                             | Marg, Block C – at the Gowalia Tank intersection and Block D – along Tejpal    |
|            |                             | Road).                                                                         |
|            |                             | The ground floor of all the blocks is greater in height than all the upper 3   |
|            |                             | floors. This level has arched openings, sometimes with verandahs and           |
|            |                             | rectangular slits above for light and ventilation. The brick masonry work is   |
|            |                             | Toolaring that only work to high and vortification. The brick maconing work to |

| 368     | SHRI MAHAVIR JAIN VIDYAL        | _AYA                                                                                 |
|---------|---------------------------------|--------------------------------------------------------------------------------------|
|         |                                 | finished with horizontal lines in the external plaster.                              |
|         |                                 | The upper storeys are divided into numerous bays the first and second floors         |
|         |                                 | have openings set within flat arches and the top storey has semicircular             |
|         |                                 | arched fenestrations. The bays are divided by striated vertical bands of             |
|         |                                 | masonry. Some of the bays are slightly projected outwards from the building          |
|         |                                 | line. These bays are flanked by a pair of slender round stone columns with           |
|         |                                 | carved Corinthian capitals and rising to a height of 2 floors. The facade is         |
|         |                                 | accented at corners by round bays with projecting balconies and overhangs.           |
|         |                                 | The elevation along August Kranti Marg has considerably transformed due to           |
|         |                                 | the presence of a line of retail stores and commercial establishments at the         |
|         |                                 | ground level and metal grills added to upper floor openings.                         |
| 5.3     | Intrinsic                       | Character Defining Elements                                                          |
| 5.5     | HILIHISIC                       | External                                                                             |
|         |                                 |                                                                                      |
|         |                                 | Urban edge accentuated with rounded cantilevered balconies on the corner,            |
|         |                                 | stucco pilasters, slender Corinthian columns, semi-circular and segmental            |
|         |                                 | arched openings, decorative parapet, jalis and stone brackets                        |
|         |                                 | Internal Timber stainess with descretive never nexts                                 |
| <i></i> | Value Classification            | Timber staircase with decorative newel posts                                         |
| 5.4     | Value Classification            | Existing Grade: Grade III Recommended Grade: Grade III                               |
|         |                                 | A(arc), A(cul), B(per), B(des), B(uu), I(sce), C(seh)                                |
|         |                                 | The building has architectural value with its massive façade. Housing one of         |
|         |                                 | the first hostels and library for students of the Jain community with a temple       |
|         |                                 | as well, it is also a culturally significant structure in terms of the period it was |
|         |                                 | built in, its design and usage.                                                      |
|         |                                 | This building and the intersection that it forms, along with the historic August     |
|         |                                 | Kranti Maidan on one side, is a major focal point along August Kranti Marg. It       |
|         |                                 | is especially visible when approached from Nana Chowk.                               |
| 6.0     |                                 | TOPOGRAPHY                                                                           |
| 6.1     | Floors                          | Ground + 3 upper                                                                     |
|         |                                 | 11                                                                                   |
| 7.0     |                                 | CONSTRUCTION                                                                         |
| 7.1     | Plinth                          | The plinth is constructed in Malad stone.                                            |
| 7.2     | Walls                           | The walls are constructed of load-bearing brick masonry.                             |
| 7.3     | Floor                           | The floors are timber framed.                                                        |
| 7.4     | Stairs                          | The staircases are timber framed.                                                    |
| 7.5     | Openings                        | Brick lined fenestrations, some arched, timber framed windows inset with             |
|         |                                 | wooden shutters and glass panels.                                                    |
| 7.6     | Roofing                         | Flat timber framed roof with a terrace.                                              |
| 7.7     | Articulation                    | Long brick pilasters with rusticated finish and round stone columns with             |
|         |                                 | carved capitals and bases on the façade.                                             |
|         |                                 | Curved corner stone balconies with paneled brick parapet walls and carved            |
|         |                                 | stone railings.                                                                      |
|         |                                 | Ornamental stone parapet wall and overhang at the terrace level supported            |
|         |                                 | by stone brackets imitating wooden joist ends.                                       |
| 7.8     | Finishes                        | Plastered external walls with horizontal grooves; internal walls are painted         |
| 7.9     | Interiors (Movable & Immovable) | The interiors have been altered extensively and do not conform to any style          |
|         |                                 | or genre.                                                                            |
| 7.10    | Compound/Fence/Gate             | All the four blocks have arched entrances with various modern gates.                 |