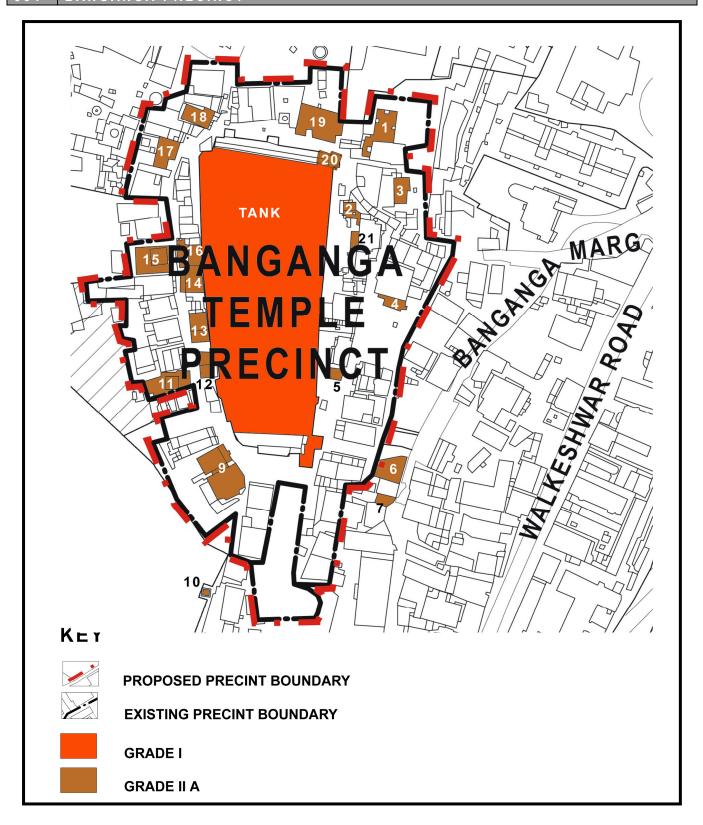

| 368        | SHRI MAHAVIR JAIN VIDYAL    | AYA                                                                            |
|------------|-----------------------------|--------------------------------------------------------------------------------|
| 1000       | Common Ref n                | no: 2005/GII/368                                                               |
| CAR        | Card No.: 51                |                                                                                |
| Sport Dece | Ward (Part): D              | 3.09                                                                           |
|            | CS No.: 1/556               | WALIA RANK                                                                     |
|            | Plot Area: 192              | 3.09                                                                           |
|            | B U Area: NA                | (40)                                                                           |
|            | Date: 31st Dece             | ember 04                                                                       |
|            | Record by: Abh              |                                                                                |
|            | Review by: Ais              | hwarva Tinnis SHRI MAHAVIR JAIN                                                |
|            |                             | ixt:AB                                                                         |
|            | Photo Ref: 368              |                                                                                |
| 1.0        |                             | DENOMINATION                                                                   |
| 1.1        | Name of Premises            | Shri Mahavir Jain Vidyalaya                                                    |
| 1.2        | Earlier Name                | Same                                                                           |
| 1.3        | Built In                    | Early 20th century Extension Date(if any) none                                 |
| 1.0        | Dant III                    | Extension Bate(ii arry) none                                                   |
| 2.0        |                             | ACCESS ROADS                                                                   |
| 2.1        | Main                        | August Kranti Marg                                                             |
| 2.2        | Subsidiary                  | Tejpal Road                                                                    |
| 2.2        | Cabolalary                  | rojparrodd                                                                     |
| 3.0        |                             | OWNERSHIP PATTERN                                                              |
| 3.1        | Present                     | Shri Mahavir Jain Vidyalaya                                                    |
| 3.2        | Past                        | Same                                                                           |
| 3.3        | Status                      | Trust                                                                          |
| 0.0        | Cidido                      | Trust                                                                          |
| 4.0        |                             | USE                                                                            |
| 4.1        | Present                     | Mixed use - Religious, educational, residential and commercial                 |
|            | 1.1999.11                   | (Jain library, temple, hostel and some commercial uses on the ground level     |
|            |                             | along August Kranti Marg).                                                     |
| 4.2        | Past                        | Same                                                                           |
| 4.3        | Usage                       | Mostly regular, some portions are disused                                      |
|            |                             |                                                                                |
| 5.0        |                             | SIGNIFICANCE & VALUE CLASSIFICATION                                            |
| 5.1        | Townscape (Natural/Manmade) | The building has a very long façade along August Kranti Marg, Tejpal Road      |
|            | (                           | and a corner elevation at the Gowalia Tank intersection. It overlooks the      |
|            |                             | August Kranti Maidan and has an imposing presence on the intersection.         |
| 5.2        | Architectural Description   | Planning                                                                       |
|            |                             | Large archways in the centre of each of the blocks leads into entrance lobby.  |
|            |                             | From here, staircases lead to the upper floors that have narrow verandahs      |
|            |                             | from where the individual residences can be entered.                           |
|            |                             | Stylistic Classification                                                       |
|            |                             | This Colonial style building has a large footprint with 4 elevations, and is   |
|            |                             | divided into 4 blocks (Block A – at rear, Blocks B – along August Kranti       |
|            |                             | Marg, Block C – at the Gowalia Tank intersection and Block D – along Tejpal    |
|            |                             | Road).                                                                         |
|            |                             | The ground floor of all the blocks is greater in height than all the upper 3   |
|            |                             | floors. This level has arched openings, sometimes with verandahs and           |
|            |                             | rectangular slits above for light and ventilation. The brick masonry work is   |
|            |                             | Toolaring that only work to high and vortification. The brick maconing work to |