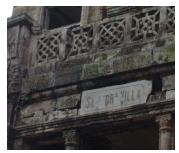

| 368     | SHRI MAHAVIR JAIN VIDYAL        | _AYA                                                                                 |
|---------|---------------------------------|--------------------------------------------------------------------------------------|
|         |                                 | finished with horizontal lines in the external plaster.                              |
|         |                                 | The upper storeys are divided into numerous bays the first and second floors         |
|         |                                 | have openings set within flat arches and the top storey has semicircular             |
|         |                                 | arched fenestrations. The bays are divided by striated vertical bands of             |
|         |                                 | masonry. Some of the bays are slightly projected outwards from the building          |
|         |                                 | line. These bays are flanked by a pair of slender round stone columns with           |
|         |                                 | carved Corinthian capitals and rising to a height of 2 floors. The facade is         |
|         |                                 | accented at corners by round bays with projecting balconies and overhangs.           |
|         |                                 | The elevation along August Kranti Marg has considerably transformed due to           |
|         |                                 | the presence of a line of retail stores and commercial establishments at the         |
|         |                                 | ground level and metal grills added to upper floor openings.                         |
| 5.3     | Intrinsic                       | Character Defining Elements                                                          |
| 5.5     | HILIHISIC                       | External                                                                             |
|         |                                 |                                                                                      |
|         |                                 | Urban edge accentuated with rounded cantilevered balconies on the corner,            |
|         |                                 | stucco pilasters, slender Corinthian columns, semi-circular and segmental            |
|         |                                 | arched openings, decorative parapet, jalis and stone brackets                        |
|         |                                 | Internal Timber stainess with descretive never nexts                                 |
| <i></i> | Value Classification            | Timber staircase with decorative newel posts                                         |
| 5.4     | Value Classification            | Existing Grade: Grade III Recommended Grade: Grade III                               |
|         |                                 | A(arc), A(cul), B(per), B(des), B(uu), I(sce), C(seh)                                |
|         |                                 | The building has architectural value with its massive façade. Housing one of         |
|         |                                 | the first hostels and library for students of the Jain community with a temple       |
|         |                                 | as well, it is also a culturally significant structure in terms of the period it was |
|         |                                 | built in, its design and usage.                                                      |
|         |                                 | This building and the intersection that it forms, along with the historic August     |
|         |                                 | Kranti Maidan on one side, is a major focal point along August Kranti Marg. It       |
|         |                                 | is especially visible when approached from Nana Chowk.                               |
| 6.0     |                                 | TOPOGRAPHY                                                                           |
| 6.1     | Floors                          | Ground + 3 upper                                                                     |
|         |                                 | 11                                                                                   |
| 7.0     |                                 | CONSTRUCTION                                                                         |
| 7.1     | Plinth                          | The plinth is constructed in Malad stone.                                            |
| 7.2     | Walls                           | The walls are constructed of load-bearing brick masonry.                             |
| 7.3     | Floor                           | The floors are timber framed.                                                        |
| 7.4     | Stairs                          | The staircases are timber framed.                                                    |
| 7.5     | Openings                        | Brick lined fenestrations, some arched, timber framed windows inset with             |
|         |                                 | wooden shutters and glass panels.                                                    |
| 7.6     | Roofing                         | Flat timber framed roof with a terrace.                                              |
| 7.7     | Articulation                    | Long brick pilasters with rusticated finish and round stone columns with             |
|         |                                 | carved capitals and bases on the façade.                                             |
|         |                                 | Curved corner stone balconies with paneled brick parapet walls and carved            |
|         |                                 | stone railings.                                                                      |
|         |                                 | Ornamental stone parapet wall and overhang at the terrace level supported            |
|         |                                 | by stone brackets imitating wooden joist ends.                                       |
| 7.8     | Finishes                        | Plastered external walls with horizontal grooves; internal walls are painted         |
| 7.9     | Interiors (Movable & Immovable) | The interiors have been altered extensively and do not conform to any style          |
|         |                                 | or genre.                                                                            |
| 7.10    | Compound/Fence/Gate             | All the four blocks have arched entrances with various modern gates.                 |

| 369 | RAGHAVJI ROAD PRECIN      | СТ                                                                                                                                                                                                                                                                                                                                                                                                                                                                                                                                                                                                                                                                                                                                                                                                                                                                                                                     |
|-----|---------------------------|------------------------------------------------------------------------------------------------------------------------------------------------------------------------------------------------------------------------------------------------------------------------------------------------------------------------------------------------------------------------------------------------------------------------------------------------------------------------------------------------------------------------------------------------------------------------------------------------------------------------------------------------------------------------------------------------------------------------------------------------------------------------------------------------------------------------------------------------------------------------------------------------------------------------|
|     |                           | precinct. The area forms significant corner buildings of outstanding value, both on outer and inner corner plots in the area.  The architectural character of the building has undergone a certain degree of change in the certain past, while retaining a significant portion worthy of preservation.                                                                                                                                                                                                                                                                                                                                                                                                                                                                                                                                                                                                                 |
| 5.2 | Architectural Description | Planning Most of the buildings in Raghavji road precinct are ground + upper 3/4/5 storey blocks containing apartments. All these buildings follow similar characteristics in style and planning for example the style that the buildings follow are Hybrid Vernacular along with Art Deco and almost have the planning like having marginal side open spaces and the front abutting directly into the pavements. Separated by a distinctive staircase block present in between the structure, projecting continuous balconies, receding top floors and sloping tiled roofs form the essential architectural vocabulary of the area. The façades have two sets of storied balconies symmetrically arranged and the buildings can be accessed directly from the road.  Stylistic Classification                                                                                                                          |
|     |                           | Out of the 8 buildings within the demarcated precinct, 3 are in the Art Deco style with external stone walls, curved cantilevered concrete balconies and Art Deco metal railings.  4 buildings are in a hybrid vernacular style with timber framed balconies projecting out of stone building facades, stained glass drop fascia, decorative cornice bands, entrance emphasized by a projected band of architrave with keystone pointing.  At the head of the Raghavji Road, facing August Kranti Marg is a rounded corner building in a hybrid Colonial style with a corner dome, projecting stone balconies and neo-Classic fenestrations.                                                                                                                                                                                                                                                                           |
| 5.3 | Intrinsic                 | Character Defining Elements External                                                                                                                                                                                                                                                                                                                                                                                                                                                                                                                                                                                                                                                                                                                                                                                                                                                                                   |
| 5.4 | Value Classification      | Uniformly balconied facades gives the ensemble a special unique character  Existing Grade: Grade III Recommended Grade: Grade III  A (arc), B(per), B(des), E, F, G(grp), I(sce)  The groups of buildings in this precinct have considerable architectural value with many of them being built in the 1930s Art Deco period and some in the 1920s hybrid vernacular style. The most striking features are the cantilevered balcony element protruding from each of the facades and the uniform height and scale of all the buildings, making up the unique streetscape along a sloping sight line.  Grade III (For street vistas)  1. Krishna Kunj  Location: Raghavji road  No of floors: G + 4  Architectural style: Art Deco  Special features: Apartment block abutting Raghavji road designed in art deco style. Concave façade and the rounded corners and simple railing are remarkable features of the façade. |