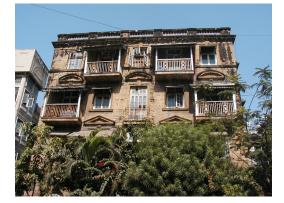

| 368        | SHRI MAHAVIR JAIN VIDYAL    | AYA                                                                            |
|------------|-----------------------------|--------------------------------------------------------------------------------|
| 1000       | Common Ref n                | no: 2005/GII/368                                                               |
| CAR        | Card No.: 51                |                                                                                |
| Sport Dece | Ward (Part): D              | 3.09                                                                           |
|            | CS No.: 1/556               | WALIA RANK                                                                     |
|            | Plot Area: 192              | 3.09                                                                           |
|            | B U Area: NA                | (40)                                                                           |
|            | Date: 31st Dece             | ember 04                                                                       |
|            | Record by: Abh              |                                                                                |
|            | Review by: Ais              | hwarva Tinnis SHRI MAHAVIR JAIN                                                |
|            |                             | ixt:AB                                                                         |
|            | Photo Ref: 368              |                                                                                |
| 1.0        |                             | DENOMINATION                                                                   |
| 1.1        | Name of Premises            | Shri Mahavir Jain Vidyalaya                                                    |
| 1.2        | Earlier Name                | Same                                                                           |
| 1.3        | Built In                    | Early 20th century Extension Date(if any) none                                 |
| 1.0        | Dant III                    | Extension Bate(ii arry) none                                                   |
| 2.0        |                             | ACCESS ROADS                                                                   |
| 2.1        | Main                        | August Kranti Marg                                                             |
| 2.2        | Subsidiary                  | Tejpal Road                                                                    |
| 2.2        | Cabolalary                  | rojparrodd                                                                     |
| 3.0        |                             | OWNERSHIP PATTERN                                                              |
| 3.1        | Present                     | Shri Mahavir Jain Vidyalaya                                                    |
| 3.2        | Past                        | Same                                                                           |
| 3.3        | Status                      | Trust                                                                          |
| 0.0        | Cidido                      | Trust                                                                          |
| 4.0        |                             | USE                                                                            |
| 4.1        | Present                     | Mixed use - Religious, educational, residential and commercial                 |
|            | 1.1999.11                   | (Jain library, temple, hostel and some commercial uses on the ground level     |
|            |                             | along August Kranti Marg).                                                     |
| 4.2        | Past                        | Same                                                                           |
| 4.3        | Usage                       | Mostly regular, some portions are disused                                      |
|            |                             |                                                                                |
| 5.0        |                             | SIGNIFICANCE & VALUE CLASSIFICATION                                            |
| 5.1        | Townscape (Natural/Manmade) | The building has a very long façade along August Kranti Marg, Tejpal Road      |
|            | (                           | and a corner elevation at the Gowalia Tank intersection. It overlooks the      |
|            |                             | August Kranti Maidan and has an imposing presence on the intersection.         |
| 5.2        | Architectural Description   | Planning                                                                       |
|            |                             | Large archways in the centre of each of the blocks leads into entrance lobby.  |
|            |                             | From here, staircases lead to the upper floors that have narrow verandahs      |
|            |                             | from where the individual residences can be entered.                           |
|            |                             | Stylistic Classification                                                       |
|            |                             | This Colonial style building has a large footprint with 4 elevations, and is   |
|            |                             | divided into 4 blocks (Block A – at rear, Blocks B – along August Kranti       |
|            |                             | Marg, Block C – at the Gowalia Tank intersection and Block D – along Tejpal    |
|            |                             | Road).                                                                         |
|            |                             | The ground floor of all the blocks is greater in height than all the upper 3   |
|            |                             | floors. This level has arched openings, sometimes with verandahs and           |
|            |                             | rectangular slits above for light and ventilation. The brick masonry work is   |
|            |                             | Toolaring that only work to high and vortification. The brick maconing work to |

| 368     | SHRI MAHAVIR JAIN VIDYAL        | _AYA                                                                                 |
|---------|---------------------------------|--------------------------------------------------------------------------------------|
|         |                                 | finished with horizontal lines in the external plaster.                              |
|         |                                 | The upper storeys are divided into numerous bays the first and second floors         |
|         |                                 | have openings set within flat arches and the top storey has semicircular             |
|         |                                 | arched fenestrations. The bays are divided by striated vertical bands of             |
|         |                                 | masonry. Some of the bays are slightly projected outwards from the building          |
|         |                                 | line. These bays are flanked by a pair of slender round stone columns with           |
|         |                                 | carved Corinthian capitals and rising to a height of 2 floors. The facade is         |
|         |                                 | accented at corners by round bays with projecting balconies and overhangs.           |
|         |                                 | The elevation along August Kranti Marg has considerably transformed due to           |
|         |                                 | the presence of a line of retail stores and commercial establishments at the         |
|         |                                 | ground level and metal grills added to upper floor openings.                         |
| 5.3     | Intrinsic                       | Character Defining Elements                                                          |
| 5.5     | HILIHISIC                       | External                                                                             |
|         |                                 |                                                                                      |
|         |                                 | Urban edge accentuated with rounded cantilevered balconies on the corner,            |
|         |                                 | stucco pilasters, slender Corinthian columns, semi-circular and segmental            |
|         |                                 | arched openings, decorative parapet, jalis and stone brackets                        |
|         |                                 | Internal Timber stainess with descretive never nexts                                 |
| <i></i> | Value Classification            | Timber staircase with decorative newel posts                                         |
| 5.4     | Value Classification            | Existing Grade: Grade III Recommended Grade: Grade III                               |
|         |                                 | A(arc), A(cul), B(per), B(des), B(uu), I(sce), C(seh)                                |
|         |                                 | The building has architectural value with its massive façade. Housing one of         |
|         |                                 | the first hostels and library for students of the Jain community with a temple       |
|         |                                 | as well, it is also a culturally significant structure in terms of the period it was |
|         |                                 | built in, its design and usage.                                                      |
|         |                                 | This building and the intersection that it forms, along with the historic August     |
|         |                                 | Kranti Maidan on one side, is a major focal point along August Kranti Marg. It       |
|         |                                 | is especially visible when approached from Nana Chowk.                               |
| 6.0     |                                 | TOPOGRAPHY                                                                           |
| 6.1     | Floors                          | Ground + 3 upper                                                                     |
|         |                                 | 11                                                                                   |
| 7.0     |                                 | CONSTRUCTION                                                                         |
| 7.1     | Plinth                          | The plinth is constructed in Malad stone.                                            |
| 7.2     | Walls                           | The walls are constructed of load-bearing brick masonry.                             |
| 7.3     | Floor                           | The floors are timber framed.                                                        |
| 7.4     | Stairs                          | The staircases are timber framed.                                                    |
| 7.5     | Openings                        | Brick lined fenestrations, some arched, timber framed windows inset with             |
|         |                                 | wooden shutters and glass panels.                                                    |
| 7.6     | Roofing                         | Flat timber framed roof with a terrace.                                              |
| 7.7     | Articulation                    | Long brick pilasters with rusticated finish and round stone columns with             |
|         |                                 | carved capitals and bases on the façade.                                             |
|         |                                 | Curved corner stone balconies with paneled brick parapet walls and carved            |
|         |                                 | stone railings.                                                                      |
|         |                                 | Ornamental stone parapet wall and overhang at the terrace level supported            |
|         |                                 | by stone brackets imitating wooden joist ends.                                       |
| 7.8     | Finishes                        | Plastered external walls with horizontal grooves; internal walls are painted         |
| 7.9     | Interiors (Movable & Immovable) | The interiors have been altered extensively and do not conform to any style          |
|         |                                 | or genre.                                                                            |
| 7.10    | Compound/Fence/Gate             | All the four blocks have arched entrances with various modern gates.                 |