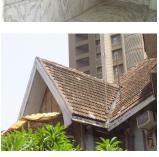

| 368     | SHRI MAHAVIR JAIN VIDYAL        | _AYA                                                                                 |
|---------|---------------------------------|--------------------------------------------------------------------------------------|
|         |                                 | finished with horizontal lines in the external plaster.                              |
|         |                                 | The upper storeys are divided into numerous bays the first and second floors         |
|         |                                 | have openings set within flat arches and the top storey has semicircular             |
|         |                                 | arched fenestrations. The bays are divided by striated vertical bands of             |
|         |                                 | masonry. Some of the bays are slightly projected outwards from the building          |
|         |                                 | line. These bays are flanked by a pair of slender round stone columns with           |
|         |                                 | carved Corinthian capitals and rising to a height of 2 floors. The facade is         |
|         |                                 | accented at corners by round bays with projecting balconies and overhangs.           |
|         |                                 | The elevation along August Kranti Marg has considerably transformed due to           |
|         |                                 | the presence of a line of retail stores and commercial establishments at the         |
|         |                                 | ground level and metal grills added to upper floor openings.                         |
| 5.3     | Intrinsic                       | Character Defining Elements                                                          |
| 5.5     | HILIHISIC                       | External                                                                             |
|         |                                 |                                                                                      |
|         |                                 | Urban edge accentuated with rounded cantilevered balconies on the corner,            |
|         |                                 | stucco pilasters, slender Corinthian columns, semi-circular and segmental            |
|         |                                 | arched openings, decorative parapet, jalis and stone brackets                        |
|         |                                 | Internal Timber stainess with descretive never nexts                                 |
| <i></i> | Value Classification            | Timber staircase with decorative newel posts                                         |
| 5.4     | Value Classification            | Existing Grade: Grade III Recommended Grade: Grade III                               |
|         |                                 | A(arc), A(cul), B(per), B(des), B(uu), I(sce), C(seh)                                |
|         |                                 | The building has architectural value with its massive façade. Housing one of         |
|         |                                 | the first hostels and library for students of the Jain community with a temple       |
|         |                                 | as well, it is also a culturally significant structure in terms of the period it was |
|         |                                 | built in, its design and usage.                                                      |
|         |                                 | This building and the intersection that it forms, along with the historic August     |
|         |                                 | Kranti Maidan on one side, is a major focal point along August Kranti Marg. It       |
|         |                                 | is especially visible when approached from Nana Chowk.                               |
| 6.0     |                                 | TOPOGRAPHY                                                                           |
| 6.1     | Floors                          | Ground + 3 upper                                                                     |
|         |                                 | 11                                                                                   |
| 7.0     |                                 | CONSTRUCTION                                                                         |
| 7.1     | Plinth                          | The plinth is constructed in Malad stone.                                            |
| 7.2     | Walls                           | The walls are constructed of load-bearing brick masonry.                             |
| 7.3     | Floor                           | The floors are timber framed.                                                        |
| 7.4     | Stairs                          | The staircases are timber framed.                                                    |
| 7.5     | Openings                        | Brick lined fenestrations, some arched, timber framed windows inset with             |
|         |                                 | wooden shutters and glass panels.                                                    |
| 7.6     | Roofing                         | Flat timber framed roof with a terrace.                                              |
| 7.7     | Articulation                    | Long brick pilasters with rusticated finish and round stone columns with             |
|         |                                 | carved capitals and bases on the façade.                                             |
|         |                                 | Curved corner stone balconies with paneled brick parapet walls and carved            |
|         |                                 | stone railings.                                                                      |
|         |                                 | Ornamental stone parapet wall and overhang at the terrace level supported            |
|         |                                 | by stone brackets imitating wooden joist ends.                                       |
| 7.8     | Finishes                        | Plastered external walls with horizontal grooves; internal walls are painted         |
| 7.9     | Interiors (Movable & Immovable) | The interiors have been altered extensively and do not conform to any style          |
|         |                                 | or genre.                                                                            |
| 7.10    | Compound/Fence/Gate             | All the four blocks have arched entrances with various modern gates.                 |

| 369          | 369 RAGHAVJI ROAD PRECINCT                       |                                                                                                                                              |  |  |
|--------------|--------------------------------------------------|----------------------------------------------------------------------------------------------------------------------------------------------|--|--|
|              |                                                  | 7. Botiwala Building                                                                                                                         |  |  |
|              |                                                  | Location : Raghavji road                                                                                                                     |  |  |
|              |                                                  | No of floors: G + 4                                                                                                                          |  |  |
|              |                                                  | Architectural style: Hybrid (Vernacular + Art Deco)                                                                                          |  |  |
|              |                                                  | Special features: Residential building with shops on ground floor located                                                                    |  |  |
|              |                                                  | at the junction of August Kranti Marg and Raghavji road. Façade articulation in Colonial (Edwardian) style with stucco moldings, cornice     |  |  |
|              |                                                  | bands and cornice balconies supported by decorative brackets. Typical                                                                        |  |  |
|              |                                                  | example of corner building with the rounded corner highlighted by                                                                            |  |  |
|              |                                                  | elaborate ornamentation and a dome.                                                                                                          |  |  |
|              |                                                  |                                                                                                                                              |  |  |
| 6.0          |                                                  | TOPOGRAPHY                                                                                                                                   |  |  |
| 6.1          | Floors                                           | Ground and 3 to 5 upper floors                                                                                                               |  |  |
|              |                                                  |                                                                                                                                              |  |  |
| 7.0          |                                                  | CONSTRUCTION                                                                                                                                 |  |  |
| 7.1          | Plinth                                           | The plinths are constructed of Malad stone masonry work.                                                                                     |  |  |
| 7.2          | Walls                                            | The walls are constructed of load-bearing Malad stone or brick masonry.                                                                      |  |  |
| 7.3          | Floor                                            | The floors are timber framed or reinforced cement concrete slabs.                                                                            |  |  |
| 7.4          | Stairs                                           | The staircases are timber framed or reinforced cement concrete.                                                                              |  |  |
| 7.5          | Openings                                         | Stone or brick lined fenestrations with timber framed windows inset with                                                                     |  |  |
|              |                                                  | wooden shutters and glass panels. Timber balconies with Art deco features                                                                    |  |  |
| 7.6          | Doofing                                          | along with Art Deco RCC balconies.  Flat timber framed or cement concrete slab roofs.                                                        |  |  |
| 7.6          | Roofing Articulation                             | The most striking feature of the entire streetscape is the cantilevered balcony                                                              |  |  |
| 1.1          | Articulation                                     | element protruding from each of the facades. Whether on Art Deco buildings                                                                   |  |  |
|              |                                                  | where the railings on the curving RCC balconies are in typical Art Deco                                                                      |  |  |
|              |                                                  | geometric designs and motifs, or elegant timber balconies on vernacular                                                                      |  |  |
|              |                                                  | style buildings which have cast iron or timber railings and coloured glass                                                                   |  |  |
|              |                                                  | panels-the balconies present on all building fronts on this sloping road gives                                                               |  |  |
|              |                                                  | it, its unique character.                                                                                                                    |  |  |
|              |                                                  | Ornamental limestone plaster work on the facades accentuating the                                                                            |  |  |
|              |                                                  | fenestrations including building entrances and windows is another distinctive                                                                |  |  |
|              |                                                  | feature of the buildings of Raghavji Road precinct.                                                                                          |  |  |
| 7.8          | Finishes                                         | The external walls are plastered and painted or have exposed stone work.                                                                     |  |  |
| 7.9          | Interiors(Movable&Immovable)                     | The interiors have been altered extensively by the tenants and hence none of                                                                 |  |  |
| 7 10         | Compound/Fonce/Cate                              | the original finishes remain.  The buildings are deviced of and compound wall or fonce or gate.                                              |  |  |
| 7.10<br>7.11 | Compound/Fence/Gate Curtilege/ Unbuilt space/out | The buildings are devoid of and compound wall or fence or gate  The buildings are planned narrowly and close to each other hence there is no |  |  |
| ' · · · ·    | buildings/landscape                              | space for landscape or out buildings                                                                                                         |  |  |
|              | buildings/landscaps                              | opado for fariadoapo or out ballaringo                                                                                                       |  |  |
| 8.0          |                                                  | SERVICES & UTILITIES                                                                                                                         |  |  |
| 8.1          | Lighting                                         | Electric light fixtures and natural light                                                                                                    |  |  |
| 8.2          | Ventilation                                      | Ceiling and wall-mounted electric fans, air-conditioning units and natural                                                                   |  |  |
|              |                                                  | ventilation through windows and balconies                                                                                                    |  |  |
| 8.3          | Electricity                                      | Electricity is supplied by the B.E.S.T.                                                                                                      |  |  |
| 8.4          | Water Supply                                     | Water supply is provided by the B.M.C.                                                                                                       |  |  |
| 8.5          | Drainage (Plumbing and sanitation)               | Rainwater down take pipes drains the water from the tiled roof. Water supply                                                                 |  |  |
|              |                                                  | pipes and soil pipes are connected to the toilet and wash areas.                                                                             |  |  |