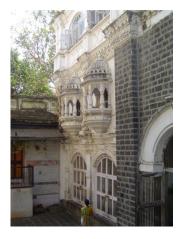

| 369 | RAGHAVJI ROAD PRECIN      | СТ                                                                                                                                                                                                                                                                                                                                                                                                                                                                                                                                                                                                                                                                                                                                                                                                                                                                                                                     |
|-----|---------------------------|------------------------------------------------------------------------------------------------------------------------------------------------------------------------------------------------------------------------------------------------------------------------------------------------------------------------------------------------------------------------------------------------------------------------------------------------------------------------------------------------------------------------------------------------------------------------------------------------------------------------------------------------------------------------------------------------------------------------------------------------------------------------------------------------------------------------------------------------------------------------------------------------------------------------|
|     |                           | precinct. The area forms significant corner buildings of outstanding value, both on outer and inner corner plots in the area.  The architectural character of the building has undergone a certain degree of change in the certain past, while retaining a significant portion worthy of preservation.                                                                                                                                                                                                                                                                                                                                                                                                                                                                                                                                                                                                                 |
| 5.2 | Architectural Description | Planning Most of the buildings in Raghavji road precinct are ground + upper 3/4/5 storey blocks containing apartments. All these buildings follow similar characteristics in style and planning for example the style that the buildings follow are Hybrid Vernacular along with Art Deco and almost have the planning like having marginal side open spaces and the front abutting directly into the pavements. Separated by a distinctive staircase block present in between the structure, projecting continuous balconies, receding top floors and sloping tiled roofs form the essential architectural vocabulary of the area. The façades have two sets of storied balconies symmetrically arranged and the buildings can be accessed directly from the road.  Stylistic Classification                                                                                                                          |
|     |                           | Out of the 8 buildings within the demarcated precinct, 3 are in the Art Deco style with external stone walls, curved cantilevered concrete balconies and Art Deco metal railings.  4 buildings are in a hybrid vernacular style with timber framed balconies projecting out of stone building facades, stained glass drop fascia, decorative cornice bands, entrance emphasized by a projected band of architrave with keystone pointing.  At the head of the Raghavji Road, facing August Kranti Marg is a rounded corner building in a hybrid Colonial style with a corner dome, projecting stone balconies and neo-Classic fenestrations.                                                                                                                                                                                                                                                                           |
| 5.3 | Intrinsic                 | Character Defining Elements External                                                                                                                                                                                                                                                                                                                                                                                                                                                                                                                                                                                                                                                                                                                                                                                                                                                                                   |
| 5.4 | Value Classification      | Uniformly balconied facades gives the ensemble a special unique character  Existing Grade: Grade III Recommended Grade: Grade III  A (arc), B(per), B(des), E, F, G(grp), I(sce)  The groups of buildings in this precinct have considerable architectural value with many of them being built in the 1930s Art Deco period and some in the 1920s hybrid vernacular style. The most striking features are the cantilevered balcony element protruding from each of the facades and the uniform height and scale of all the buildings, making up the unique streetscape along a sloping sight line.  Grade III (For street vistas)  1. Krishna Kunj  Location: Raghavji road  No of floors: G + 4  Architectural style: Art Deco  Special features: Apartment block abutting Raghavji road designed in art deco style. Concave façade and the rounded corners and simple railing are remarkable features of the façade. |

| 369 RAGHAVJI ROAD PRECIN | CT  |                                                                                                                           |
|--------------------------|-----|---------------------------------------------------------------------------------------------------------------------------|
|                          | 2.  | The Cliff                                                                                                                 |
|                          |     | Location : Raghavji road                                                                                                  |
|                          |     | No of floors: G + 4                                                                                                       |
|                          |     | Architectural style: Hybrid (Vernacular + Art Deco)                                                                       |
|                          |     | Special features: Apartment block abutting Raghavji road designed as a                                                    |
|                          |     | mix of Art Deco and vernacular styles. Façade partly cladded with                                                         |
|                          |     | coursed Malad stone, balconies with stained glass drop fascia and                                                         |
|                          |     | ornamental balustrade, decorative cornice at first and third levels are some of the remarkable features of the structure. |
|                          |     | Some of the remarkable leatures of the structure.                                                                         |
|                          | 3.  | Hill View                                                                                                                 |
|                          |     | Location : Raghavji road                                                                                                  |
|                          |     | No of floors: G + 3                                                                                                       |
|                          |     | Architectural style: Hybrid (Vernacular + Art Deco)                                                                       |
|                          |     | Special features: Apartment block abutting Raghavji road designed as a                                                    |
|                          |     | mix of Art Deco and vernacular styles. Coursed Malad stone façade,                                                        |
|                          |     | balconies with stained glass drop fascia and RCC balustrade are notable                                                   |
|                          |     | features of the façade.                                                                                                   |
|                          | 4   | Batrisi Bhavan                                                                                                            |
|                          | ··· | Location : Raghavji road                                                                                                  |
|                          |     | No of floors: G + 3                                                                                                       |
|                          |     | Architectural style: Hybrid (Vernacular + Art Deco)                                                                       |
|                          |     | Special features: Apartment block abutting Raghavji road designed as a                                                    |
|                          |     | mix of Art deco and Vernacular styles. Remarkably narrow structure                                                        |
|                          |     | having façade characteristics comparable with other structures along                                                      |
|                          |     | Raghavji road.                                                                                                            |
|                          | 5   | Rock View                                                                                                                 |
|                          | 0.  | Location : Raghavji road                                                                                                  |
|                          |     | No of floors: G + 4                                                                                                       |
|                          |     | Architectural style: Hybrid (Vernacular + Art Deco)                                                                       |
|                          |     | Special features: Apartment block abutting Raghavji road designed as a                                                    |
|                          |     | mix of Art deco and Vernacular styles. Façade partly cladded with Malad                                                   |
|                          |     | stone, stained glass drop fascia, ornamental balustrade and decorative                                                    |
|                          |     | RCC brackets supporting at first floor level are remarkable features of the                                               |
|                          |     | façade.                                                                                                                   |
|                          | 6.  | Tulsi Mahal                                                                                                               |
|                          |     | Location : Raghavji road                                                                                                  |
|                          |     | No of floors: G + 3                                                                                                       |
|                          |     | Architectural style: Hybrid (Vernacular + Art Deco)                                                                       |
|                          |     | Special features: Apartment block abutting Raghavji road designed as a                                                    |
|                          |     | mix of Art deco and Vernacular styles. Coursed Malad stone façade,                                                        |
|                          |     | balconies with stained glass drop fascia and elaborately designed                                                         |
|                          |     | balustrade along with substantially projected decorative cornice at terrace level are remarkable features of Tulsi Mahal. |
|                          |     | torrace level are remarkable realures of Fulst Maria.                                                                     |
|                          |     |                                                                                                                           |
|                          |     |                                                                                                                           |