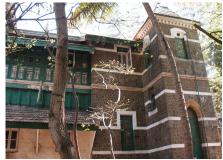

| 368        | SHRI MAHAVIR JAIN VIDYAL    | AYA                                                                            |
|------------|-----------------------------|--------------------------------------------------------------------------------|
| 1000       | Common Ref n                | no: 2005/GII/368                                                               |
| CAR        | Card No.: 51                |                                                                                |
| Sport Dece | Ward (Part): D              | 3.09                                                                           |
|            | CS No.: 1/556               | WALIA RANK                                                                     |
|            | Plot Area: 192              | 3.09                                                                           |
|            | B U Area: NA                | (40)                                                                           |
|            | Date: 31st Dece             | ember 04                                                                       |
|            | Record by: Abh              |                                                                                |
|            | Review by: Ais              | hwarva Tinnis SHRI MAHAVIR JAIN                                                |
|            |                             | ixt:AB                                                                         |
|            | Photo Ref: 368              |                                                                                |
| 1.0        |                             | DENOMINATION                                                                   |
| 1.1        | Name of Premises            | Shri Mahavir Jain Vidyalaya                                                    |
| 1.2        | Earlier Name                | Same                                                                           |
| 1.3        | Built In                    | Early 20th century Extension Date(if any) none                                 |
| 1.0        | Dant III                    | Extension Bate(ii arry) none                                                   |
| 2.0        |                             | ACCESS ROADS                                                                   |
| 2.1        | Main                        | August Kranti Marg                                                             |
| 2.2        | Subsidiary                  | Tejpal Road                                                                    |
| 2.2        | Cabolalary                  | rojparrodd                                                                     |
| 3.0        |                             | OWNERSHIP PATTERN                                                              |
| 3.1        | Present                     | Shri Mahavir Jain Vidyalaya                                                    |
| 3.2        | Past                        | Same                                                                           |
| 3.3        | Status                      | Trust                                                                          |
| 0.0        | Cidido                      | Trust                                                                          |
| 4.0        |                             | USE                                                                            |
| 4.1        | Present                     | Mixed use - Religious, educational, residential and commercial                 |
|            | 1.1999.11                   | (Jain library, temple, hostel and some commercial uses on the ground level     |
|            |                             | along August Kranti Marg).                                                     |
| 4.2        | Past                        | Same                                                                           |
| 4.3        | Usage                       | Mostly regular, some portions are disused                                      |
|            |                             |                                                                                |
| 5.0        |                             | SIGNIFICANCE & VALUE CLASSIFICATION                                            |
| 5.1        | Townscape (Natural/Manmade) | The building has a very long façade along August Kranti Marg, Tejpal Road      |
|            | (                           | and a corner elevation at the Gowalia Tank intersection. It overlooks the      |
|            |                             | August Kranti Maidan and has an imposing presence on the intersection.         |
| 5.2        | Architectural Description   | Planning                                                                       |
|            |                             | Large archways in the centre of each of the blocks leads into entrance lobby.  |
|            |                             | From here, staircases lead to the upper floors that have narrow verandahs      |
|            |                             | from where the individual residences can be entered.                           |
|            |                             | Stylistic Classification                                                       |
|            |                             | This Colonial style building has a large footprint with 4 elevations, and is   |
|            |                             | divided into 4 blocks (Block A – at rear, Blocks B – along August Kranti       |
|            |                             | Marg, Block C – at the Gowalia Tank intersection and Block D – along Tejpal    |
|            |                             | Road).                                                                         |
|            |                             | The ground floor of all the blocks is greater in height than all the upper 3   |
|            |                             | floors. This level has arched openings, sometimes with verandahs and           |
|            |                             | rectangular slits above for light and ventilation. The brick masonry work is   |
|            |                             | Toolaring that only work to high and vortification. The brick maconing work to |

| 368     | SHRI MAHAVIR JAIN VIDYAL        | _AYA                                                                                 |
|---------|---------------------------------|--------------------------------------------------------------------------------------|
|         |                                 | finished with horizontal lines in the external plaster.                              |
|         |                                 | The upper storeys are divided into numerous bays the first and second floors         |
|         |                                 | have openings set within flat arches and the top storey has semicircular             |
|         |                                 | arched fenestrations. The bays are divided by striated vertical bands of             |
|         |                                 | masonry. Some of the bays are slightly projected outwards from the building          |
|         |                                 | line. These bays are flanked by a pair of slender round stone columns with           |
|         |                                 | carved Corinthian capitals and rising to a height of 2 floors. The facade is         |
|         |                                 | accented at corners by round bays with projecting balconies and overhangs.           |
|         |                                 | The elevation along August Kranti Marg has considerably transformed due to           |
|         |                                 | the presence of a line of retail stores and commercial establishments at the         |
|         |                                 | ground level and metal grills added to upper floor openings.                         |
| 5.3     | Intrinsic                       | Character Defining Elements                                                          |
| 5.5     | HILIHISIC                       | External                                                                             |
|         |                                 |                                                                                      |
|         |                                 | Urban edge accentuated with rounded cantilevered balconies on the corner,            |
|         |                                 | stucco pilasters, slender Corinthian columns, semi-circular and segmental            |
|         |                                 | arched openings, decorative parapet, jalis and stone brackets                        |
|         |                                 | Internal Timber stainess with descretive never nexts                                 |
| <i></i> | Value Classification            | Timber staircase with decorative newel posts                                         |
| 5.4     | Value Classification            | Existing Grade: Grade III Recommended Grade: Grade III                               |
|         |                                 | A(arc), A(cul), B(per), B(des), B(uu), I(sce), C(seh)                                |
|         |                                 | The building has architectural value with its massive façade. Housing one of         |
|         |                                 | the first hostels and library for students of the Jain community with a temple       |
|         |                                 | as well, it is also a culturally significant structure in terms of the period it was |
|         |                                 | built in, its design and usage.                                                      |
|         |                                 | This building and the intersection that it forms, along with the historic August     |
|         |                                 | Kranti Maidan on one side, is a major focal point along August Kranti Marg. It       |
|         |                                 | is especially visible when approached from Nana Chowk.                               |
| 6.0     |                                 | TOPOGRAPHY                                                                           |
| 6.1     | Floors                          | Ground + 3 upper                                                                     |
|         |                                 | 11                                                                                   |
| 7.0     |                                 | CONSTRUCTION                                                                         |
| 7.1     | Plinth                          | The plinth is constructed in Malad stone.                                            |
| 7.2     | Walls                           | The walls are constructed of load-bearing brick masonry.                             |
| 7.3     | Floor                           | The floors are timber framed.                                                        |
| 7.4     | Stairs                          | The staircases are timber framed.                                                    |
| 7.5     | Openings                        | Brick lined fenestrations, some arched, timber framed windows inset with             |
|         |                                 | wooden shutters and glass panels.                                                    |
| 7.6     | Roofing                         | Flat timber framed roof with a terrace.                                              |
| 7.7     | Articulation                    | Long brick pilasters with rusticated finish and round stone columns with             |
|         |                                 | carved capitals and bases on the façade.                                             |
|         |                                 | Curved corner stone balconies with paneled brick parapet walls and carved            |
|         |                                 | stone railings.                                                                      |
|         |                                 | Ornamental stone parapet wall and overhang at the terrace level supported            |
|         |                                 | by stone brackets imitating wooden joist ends.                                       |
| 7.8     | Finishes                        | Plastered external walls with horizontal grooves; internal walls are painted         |
| 7.9     | Interiors (Movable & Immovable) | The interiors have been altered extensively and do not conform to any style          |
|         |                                 | or genre.                                                                            |
| 7.10    | Compound/Fence/Gate             | All the four blocks have arched entrances with various modern gates.                 |