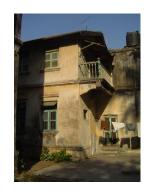

| 368        | SHRI MAHAVIR JAIN VIDYAL    | AYA                                                                            |
|------------|-----------------------------|--------------------------------------------------------------------------------|
| 1000       | Common Ref n                | no: 2005/GII/368                                                               |
| CAR        | Card No.: 51                |                                                                                |
| Sport Dece | Ward (Part): D              | 3.09                                                                           |
|            | CS No.: 1/556               | WALIA RANK                                                                     |
|            | Plot Area: 192              | 3.09                                                                           |
|            | B U Area: NA                | (40)                                                                           |
|            | Date: 31st Dece             | ember 04                                                                       |
|            | Record by: Abh              |                                                                                |
|            | Review by: Ais              | hwarva Tinnis SHRI MAHAVIR JAIN                                                |
|            |                             | ixt:AB                                                                         |
|            | Photo Ref: 368              |                                                                                |
| 1.0        |                             | DENOMINATION                                                                   |
| 1.1        | Name of Premises            | Shri Mahavir Jain Vidyalaya                                                    |
| 1.2        | Earlier Name                | Same                                                                           |
| 1.3        | Built In                    | Early 20th century Extension Date(if any) none                                 |
| 1.0        | Dant III                    | Extension Bate(ii arry) none                                                   |
| 2.0        |                             | ACCESS ROADS                                                                   |
| 2.1        | Main                        | August Kranti Marg                                                             |
| 2.2        | Subsidiary                  | Tejpal Road                                                                    |
| 2.2        | Cabolalary                  | rojparrodd                                                                     |
| 3.0        |                             | OWNERSHIP PATTERN                                                              |
| 3.1        | Present                     | Shri Mahavir Jain Vidyalaya                                                    |
| 3.2        | Past                        | Same                                                                           |
| 3.3        | Status                      | Trust                                                                          |
| 0.0        | Cidido                      | Trust                                                                          |
| 4.0        |                             | USE                                                                            |
| 4.1        | Present                     | Mixed use - Religious, educational, residential and commercial                 |
|            | 1.1999.11                   | (Jain library, temple, hostel and some commercial uses on the ground level     |
|            |                             | along August Kranti Marg).                                                     |
| 4.2        | Past                        | Same                                                                           |
| 4.3        | Usage                       | Mostly regular, some portions are disused                                      |
|            |                             |                                                                                |
| 5.0        |                             | SIGNIFICANCE & VALUE CLASSIFICATION                                            |
| 5.1        | Townscape (Natural/Manmade) | The building has a very long façade along August Kranti Marg, Tejpal Road      |
|            | (                           | and a corner elevation at the Gowalia Tank intersection. It overlooks the      |
|            |                             | August Kranti Maidan and has an imposing presence on the intersection.         |
| 5.2        | Architectural Description   | Planning                                                                       |
|            |                             | Large archways in the centre of each of the blocks leads into entrance lobby.  |
|            |                             | From here, staircases lead to the upper floors that have narrow verandahs      |
|            |                             | from where the individual residences can be entered.                           |
|            |                             | Stylistic Classification                                                       |
|            |                             | This Colonial style building has a large footprint with 4 elevations, and is   |
|            |                             | divided into 4 blocks (Block A – at rear, Blocks B – along August Kranti       |
|            |                             | Marg, Block C – at the Gowalia Tank intersection and Block D – along Tejpal    |
|            |                             | Road).                                                                         |
|            |                             | The ground floor of all the blocks is greater in height than all the upper 3   |
|            |                             | floors. This level has arched openings, sometimes with verandahs and           |
|            |                             | rectangular slits above for light and ventilation. The brick masonry work is   |
|            |                             | Toolaring that only work to high and vortification. The brick maconing work to |

| 368     | SHRI MAHAVIR JAIN VIDYAL        | _AYA                                                                                 |
|---------|---------------------------------|--------------------------------------------------------------------------------------|
|         |                                 | finished with horizontal lines in the external plaster.                              |
|         |                                 | The upper storeys are divided into numerous bays the first and second floors         |
|         |                                 | have openings set within flat arches and the top storey has semicircular             |
|         |                                 | arched fenestrations. The bays are divided by striated vertical bands of             |
|         |                                 | masonry. Some of the bays are slightly projected outwards from the building          |
|         |                                 | line. These bays are flanked by a pair of slender round stone columns with           |
|         |                                 | carved Corinthian capitals and rising to a height of 2 floors. The facade is         |
|         |                                 | accented at corners by round bays with projecting balconies and overhangs.           |
|         |                                 | The elevation along August Kranti Marg has considerably transformed due to           |
|         |                                 | the presence of a line of retail stores and commercial establishments at the         |
|         |                                 | ground level and metal grills added to upper floor openings.                         |
| 5.3     | Intrinsic                       | Character Defining Elements                                                          |
| 5.5     | HILIHISIC                       | External                                                                             |
|         |                                 |                                                                                      |
|         |                                 | Urban edge accentuated with rounded cantilevered balconies on the corner,            |
|         |                                 | stucco pilasters, slender Corinthian columns, semi-circular and segmental            |
|         |                                 | arched openings, decorative parapet, jalis and stone brackets                        |
|         |                                 | Internal Timber stainess with descretive never nexts                                 |
| <i></i> | Value Classification            | Timber staircase with decorative newel posts                                         |
| 5.4     | Value Classification            | Existing Grade: Grade III Recommended Grade: Grade III                               |
|         |                                 | A(arc), A(cul), B(per), B(des), B(uu), I(sce), C(seh)                                |
|         |                                 | The building has architectural value with its massive façade. Housing one of         |
|         |                                 | the first hostels and library for students of the Jain community with a temple       |
|         |                                 | as well, it is also a culturally significant structure in terms of the period it was |
|         |                                 | built in, its design and usage.                                                      |
|         |                                 | This building and the intersection that it forms, along with the historic August     |
|         |                                 | Kranti Maidan on one side, is a major focal point along August Kranti Marg. It       |
|         |                                 | is especially visible when approached from Nana Chowk.                               |
| 6.0     |                                 | TOPOGRAPHY                                                                           |
| 6.1     | Floors                          | Ground + 3 upper                                                                     |
|         |                                 | 11                                                                                   |
| 7.0     |                                 | CONSTRUCTION                                                                         |
| 7.1     | Plinth                          | The plinth is constructed in Malad stone.                                            |
| 7.2     | Walls                           | The walls are constructed of load-bearing brick masonry.                             |
| 7.3     | Floor                           | The floors are timber framed.                                                        |
| 7.4     | Stairs                          | The staircases are timber framed.                                                    |
| 7.5     | Openings                        | Brick lined fenestrations, some arched, timber framed windows inset with             |
|         |                                 | wooden shutters and glass panels.                                                    |
| 7.6     | Roofing                         | Flat timber framed roof with a terrace.                                              |
| 7.7     | Articulation                    | Long brick pilasters with rusticated finish and round stone columns with             |
|         |                                 | carved capitals and bases on the façade.                                             |
|         |                                 | Curved corner stone balconies with paneled brick parapet walls and carved            |
|         |                                 | stone railings.                                                                      |
|         |                                 | Ornamental stone parapet wall and overhang at the terrace level supported            |
|         |                                 | by stone brackets imitating wooden joist ends.                                       |
| 7.8     | Finishes                        | Plastered external walls with horizontal grooves; internal walls are painted         |
| 7.9     | Interiors (Movable & Immovable) | The interiors have been altered extensively and do not conform to any style          |
|         |                                 | or genre.                                                                            |
| 7.10    | Compound/Fence/Gate             | All the four blocks have arched entrances with various modern gates.                 |