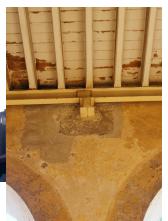

| 369          | 369 RAGHAVJI ROAD PRECINCT                       |                                                                                                                                              |  |  |
|--------------|--------------------------------------------------|----------------------------------------------------------------------------------------------------------------------------------------------|--|--|
|              |                                                  | 7. Botiwala Building                                                                                                                         |  |  |
|              |                                                  | Location : Raghavji road                                                                                                                     |  |  |
|              |                                                  | No of floors: G + 4                                                                                                                          |  |  |
|              |                                                  | Architectural style: Hybrid (Vernacular + Art Deco)                                                                                          |  |  |
|              |                                                  | Special features: Residential building with shops on ground floor located                                                                    |  |  |
|              |                                                  | at the junction of August Kranti Marg and Raghavji road. Façade articulation in Colonial (Edwardian) style with stucco moldings, cornice     |  |  |
|              |                                                  | bands and cornice balconies supported by decorative brackets. Typical                                                                        |  |  |
|              |                                                  | example of corner building with the rounded corner highlighted by                                                                            |  |  |
|              |                                                  | elaborate ornamentation and a dome.                                                                                                          |  |  |
|              |                                                  |                                                                                                                                              |  |  |
| 6.0          |                                                  | TOPOGRAPHY                                                                                                                                   |  |  |
| 6.1          | Floors                                           | Ground and 3 to 5 upper floors                                                                                                               |  |  |
|              |                                                  |                                                                                                                                              |  |  |
| 7.0          |                                                  | CONSTRUCTION                                                                                                                                 |  |  |
| 7.1          | Plinth                                           | The plinths are constructed of Malad stone masonry work.                                                                                     |  |  |
| 7.2          | Walls                                            | The walls are constructed of load-bearing Malad stone or brick masonry.                                                                      |  |  |
| 7.3          | Floor                                            | The floors are timber framed or reinforced cement concrete slabs.                                                                            |  |  |
| 7.4          | Stairs                                           | The staircases are timber framed or reinforced cement concrete.                                                                              |  |  |
| 7.5          | Openings                                         | Stone or brick lined fenestrations with timber framed windows inset with                                                                     |  |  |
|              |                                                  | wooden shutters and glass panels. Timber balconies with Art deco features                                                                    |  |  |
| 7.6          | Doofing                                          | along with Art Deco RCC balconies.  Flat timber framed or cement concrete slab roofs.                                                        |  |  |
| 7.6          | Roofing Articulation                             | The most striking feature of the entire streetscape is the cantilevered balcony                                                              |  |  |
| 1.1          | Articulation                                     | element protruding from each of the facades. Whether on Art Deco buildings                                                                   |  |  |
|              |                                                  | where the railings on the curving RCC balconies are in typical Art Deco                                                                      |  |  |
|              |                                                  | geometric designs and motifs, or elegant timber balconies on vernacular                                                                      |  |  |
|              |                                                  | style buildings which have cast iron or timber railings and coloured glass                                                                   |  |  |
|              |                                                  | panels-the balconies present on all building fronts on this sloping road gives                                                               |  |  |
|              |                                                  | it, its unique character.                                                                                                                    |  |  |
|              |                                                  | Ornamental limestone plaster work on the facades accentuating the                                                                            |  |  |
|              |                                                  | fenestrations including building entrances and windows is another distinctive                                                                |  |  |
|              |                                                  | feature of the buildings of Raghavji Road precinct.                                                                                          |  |  |
| 7.8          | Finishes                                         | The external walls are plastered and painted or have exposed stone work.                                                                     |  |  |
| 7.9          | Interiors(Movable&Immovable)                     | The interiors have been altered extensively by the tenants and hence none of                                                                 |  |  |
| 7 10         | Compound/Fonce/Cate                              | the original finishes remain.  The buildings are deviced of and compound wall or fonce or gate.                                              |  |  |
| 7.10<br>7.11 | Compound/Fence/Gate Curtilege/ Unbuilt space/out | The buildings are devoid of and compound wall or fence or gate  The buildings are planned narrowly and close to each other hence there is no |  |  |
| ' · · · ·    | buildings/landscape                              | space for landscape or out buildings                                                                                                         |  |  |
|              | buildings/landscaps                              | opado for fariadoapo or out ballaringo                                                                                                       |  |  |
| 8.0          |                                                  | SERVICES & UTILITIES                                                                                                                         |  |  |
| 8.1          | Lighting                                         | Electric light fixtures and natural light                                                                                                    |  |  |
| 8.2          | Ventilation                                      | Ceiling and wall-mounted electric fans, air-conditioning units and natural                                                                   |  |  |
|              |                                                  | ventilation through windows and balconies                                                                                                    |  |  |
| 8.3          | Electricity                                      | Electricity is supplied by the B.E.S.T.                                                                                                      |  |  |
| 8.4          | Water Supply                                     | Water supply is provided by the B.M.C.                                                                                                       |  |  |
| 8.5          | Drainage (Plumbing and sanitation)               | Rainwater down take pipes drains the water from the tiled roof. Water supply                                                                 |  |  |
|              |                                                  | pipes and soil pipes are connected to the toilet and wash areas.                                                                             |  |  |

| 369  | RAGHAVJI ROAD PRECIN | CT                                                                                                                                                                                                                                                                                                                                                                                                             |
|------|----------------------|----------------------------------------------------------------------------------------------------------------------------------------------------------------------------------------------------------------------------------------------------------------------------------------------------------------------------------------------------------------------------------------------------------------|
| 12.0 |                      | ADDITIONAL NOTES/REFERENCES/DOCUMENTS AVAILABLE/RECOMMENDATIONS & SUGGESTIONS FOR IMPLEMENTATION                                                                                                                                                                                                                                                                                                               |
|      |                      | The group of buildings in this precinct has considerable architectural value with many of them being built in the 1930s Art Deco period and some in the 1920s hybrid vernacular style. The most striking features are the cantilevered balcony element protruding from each of the facades and the uniform height and scale of all the buildings, making up the unique streetscape along a sloping sight line. |