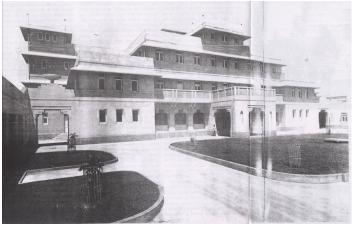

| 368        | SHRI MAHAVIR JAIN VIDYAL    | AYA                                                                            |
|------------|-----------------------------|--------------------------------------------------------------------------------|
| 1000       | Common Ref n                | no: 2005/GII/368                                                               |
| CAR        | Card No.: 51                |                                                                                |
| Sport Dece | Ward (Part): D              | 3.09                                                                           |
|            | CS No.: 1/556               | WALIA RANK                                                                     |
|            | Plot Area: 192              | 3.09                                                                           |
|            | B U Area: NA                | (40)                                                                           |
|            | Date: 31st Dece             | ember 04                                                                       |
|            | Record by: Abh              |                                                                                |
|            | Review by: Ais              | hwarva Tinnis SHRI MAHAVIR JAIN                                                |
|            |                             | ixt:AB                                                                         |
|            | Photo Ref: 368              |                                                                                |
| 1.0        |                             | DENOMINATION                                                                   |
| 1.1        | Name of Premises            | Shri Mahavir Jain Vidyalaya                                                    |
| 1.2        | Earlier Name                | Same                                                                           |
| 1.3        | Built In                    | Early 20th century Extension Date(if any) none                                 |
| 1.0        | Dant III                    | Extension Bate(ii arry) none                                                   |
| 2.0        |                             | ACCESS ROADS                                                                   |
| 2.1        | Main                        | August Kranti Marg                                                             |
| 2.2        | Subsidiary                  | Tejpal Road                                                                    |
| 2.2        | Cabolalary                  | rojparrodd                                                                     |
| 3.0        |                             | OWNERSHIP PATTERN                                                              |
| 3.1        | Present                     | Shri Mahavir Jain Vidyalaya                                                    |
| 3.2        | Past                        | Same                                                                           |
| 3.3        | Status                      | Trust                                                                          |
| 0.0        | Cidido                      | Trust                                                                          |
| 4.0        |                             | USE                                                                            |
| 4.1        | Present                     | Mixed use - Religious, educational, residential and commercial                 |
|            | 1.1999.11                   | (Jain library, temple, hostel and some commercial uses on the ground level     |
|            |                             | along August Kranti Marg).                                                     |
| 4.2        | Past                        | Same                                                                           |
| 4.3        | Usage                       | Mostly regular, some portions are disused                                      |
|            |                             |                                                                                |
| 5.0        |                             | SIGNIFICANCE & VALUE CLASSIFICATION                                            |
| 5.1        | Townscape (Natural/Manmade) | The building has a very long façade along August Kranti Marg, Tejpal Road      |
|            | (                           | and a corner elevation at the Gowalia Tank intersection. It overlooks the      |
|            |                             | August Kranti Maidan and has an imposing presence on the intersection.         |
| 5.2        | Architectural Description   | Planning                                                                       |
|            |                             | Large archways in the centre of each of the blocks leads into entrance lobby.  |
|            |                             | From here, staircases lead to the upper floors that have narrow verandahs      |
|            |                             | from where the individual residences can be entered.                           |
|            |                             | Stylistic Classification                                                       |
|            |                             | This Colonial style building has a large footprint with 4 elevations, and is   |
|            |                             | divided into 4 blocks (Block A – at rear, Blocks B – along August Kranti       |
|            |                             | Marg, Block C – at the Gowalia Tank intersection and Block D – along Tejpal    |
|            |                             | Road).                                                                         |
|            |                             | The ground floor of all the blocks is greater in height than all the upper 3   |
|            |                             | floors. This level has arched openings, sometimes with verandahs and           |
|            |                             | rectangular slits above for light and ventilation. The brick masonry work is   |
|            |                             | Toolaring that only work to high and vortification. The brick maconing work to |

| 369 | RAGHAVJI ROAD PRECIN      | СТ                                                                                                                                                                                                                                                                                                                                                                                                                                                                                                                                                                                                                                                                                                                                                                                                                                                                                                                     |
|-----|---------------------------|------------------------------------------------------------------------------------------------------------------------------------------------------------------------------------------------------------------------------------------------------------------------------------------------------------------------------------------------------------------------------------------------------------------------------------------------------------------------------------------------------------------------------------------------------------------------------------------------------------------------------------------------------------------------------------------------------------------------------------------------------------------------------------------------------------------------------------------------------------------------------------------------------------------------|
|     |                           | precinct. The area forms significant corner buildings of outstanding value, both on outer and inner corner plots in the area.  The architectural character of the building has undergone a certain degree of change in the certain past, while retaining a significant portion worthy of preservation.                                                                                                                                                                                                                                                                                                                                                                                                                                                                                                                                                                                                                 |
| 5.2 | Architectural Description | Planning Most of the buildings in Raghavji road precinct are ground + upper 3/4/5 storey blocks containing apartments. All these buildings follow similar characteristics in style and planning for example the style that the buildings follow are Hybrid Vernacular along with Art Deco and almost have the planning like having marginal side open spaces and the front abutting directly into the pavements. Separated by a distinctive staircase block present in between the structure, projecting continuous balconies, receding top floors and sloping tiled roofs form the essential architectural vocabulary of the area. The façades have two sets of storied balconies symmetrically arranged and the buildings can be accessed directly from the road.  Stylistic Classification                                                                                                                          |
|     |                           | Out of the 8 buildings within the demarcated precinct, 3 are in the Art Deco style with external stone walls, curved cantilevered concrete balconies and Art Deco metal railings.  4 buildings are in a hybrid vernacular style with timber framed balconies projecting out of stone building facades, stained glass drop fascia, decorative cornice bands, entrance emphasized by a projected band of architrave with keystone pointing.  At the head of the Raghavji Road, facing August Kranti Marg is a rounded corner building in a hybrid Colonial style with a corner dome, projecting stone balconies and neo-Classic fenestrations.                                                                                                                                                                                                                                                                           |
| 5.3 | Intrinsic                 | Character Defining Elements External                                                                                                                                                                                                                                                                                                                                                                                                                                                                                                                                                                                                                                                                                                                                                                                                                                                                                   |
| 5.4 | Value Classification      | Uniformly balconied facades gives the ensemble a special unique character  Existing Grade: Grade III Recommended Grade: Grade III  A (arc), B(per), B(des), E, F, G(grp), I(sce)  The groups of buildings in this precinct have considerable architectural value with many of them being built in the 1930s Art Deco period and some in the 1920s hybrid vernacular style. The most striking features are the cantilevered balcony element protruding from each of the facades and the uniform height and scale of all the buildings, making up the unique streetscape along a sloping sight line.  Grade III (For street vistas)  1. Krishna Kunj  Location: Raghavji road  No of floors: G + 4  Architectural style: Art Deco  Special features: Apartment block abutting Raghavji road designed in art deco style. Concave façade and the rounded corners and simple railing are remarkable features of the façade. |