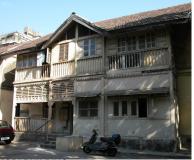

| 368        | SHRI MAHAVIR JAIN VIDYAL    | AYA                                                                            |
|------------|-----------------------------|--------------------------------------------------------------------------------|
| 1000       | Common Ref n                | no: 2005/GII/368                                                               |
| CAR        | Card No.: 51                |                                                                                |
| Sport Dece | Ward (Part): D              | 3.09                                                                           |
|            | CS No.: 1/556               | WALIA RANK                                                                     |
|            | Plot Area: 192              | 3.09                                                                           |
|            | B U Area: NA                | (40)                                                                           |
|            | Date: 31st Dece             | ember 04                                                                       |
|            | Record by: Abh              |                                                                                |
|            | Review by: Ais              | hwarva Tinnis SHRI MAHAVIR JAIN                                                |
|            |                             | ixt:AB                                                                         |
|            | Photo Ref: 368              |                                                                                |
| 1.0        |                             | DENOMINATION                                                                   |
| 1.1        | Name of Premises            | Shri Mahavir Jain Vidyalaya                                                    |
| 1.2        | Earlier Name                | Same                                                                           |
| 1.3        | Built In                    | Early 20th century Extension Date(if any) none                                 |
| 1.0        | Dant III                    | Extension Bate(ii arry) none                                                   |
| 2.0        |                             | ACCESS ROADS                                                                   |
| 2.1        | Main                        | August Kranti Marg                                                             |
| 2.2        | Subsidiary                  | Tejpal Road                                                                    |
| 2.2        | Cabolalary                  | rojparrodd                                                                     |
| 3.0        |                             | OWNERSHIP PATTERN                                                              |
| 3.1        | Present                     | Shri Mahavir Jain Vidyalaya                                                    |
| 3.2        | Past                        | Same                                                                           |
| 3.3        | Status                      | Trust                                                                          |
| 0.0        | Cidido                      | Trust                                                                          |
| 4.0        |                             | USE                                                                            |
| 4.1        | Present                     | Mixed use - Religious, educational, residential and commercial                 |
|            | 1.1999.11                   | (Jain library, temple, hostel and some commercial uses on the ground level     |
|            |                             | along August Kranti Marg).                                                     |
| 4.2        | Past                        | Same                                                                           |
| 4.3        | Usage                       | Mostly regular, some portions are disused                                      |
|            |                             |                                                                                |
| 5.0        |                             | SIGNIFICANCE & VALUE CLASSIFICATION                                            |
| 5.1        | Townscape (Natural/Manmade) | The building has a very long façade along August Kranti Marg, Tejpal Road      |
|            | (                           | and a corner elevation at the Gowalia Tank intersection. It overlooks the      |
|            |                             | August Kranti Maidan and has an imposing presence on the intersection.         |
| 5.2        | Architectural Description   | Planning                                                                       |
|            |                             | Large archways in the centre of each of the blocks leads into entrance lobby.  |
|            |                             | From here, staircases lead to the upper floors that have narrow verandahs      |
|            |                             | from where the individual residences can be entered.                           |
|            |                             | Stylistic Classification                                                       |
|            |                             | This Colonial style building has a large footprint with 4 elevations, and is   |
|            |                             | divided into 4 blocks (Block A – at rear, Blocks B – along August Kranti       |
|            |                             | Marg, Block C – at the Gowalia Tank intersection and Block D – along Tejpal    |
|            |                             | Road).                                                                         |
|            |                             | The ground floor of all the blocks is greater in height than all the upper 3   |
|            |                             | floors. This level has arched openings, sometimes with verandahs and           |
|            |                             | rectangular slits above for light and ventilation. The brick masonry work is   |
|            |                             | Toolaring that only work to high and vortification. The brick maconing work to |

| 368     | SHRI MAHAVIR JAIN VIDYAL        | _AYA                                                                                 |
|---------|---------------------------------|--------------------------------------------------------------------------------------|
|         |                                 | finished with horizontal lines in the external plaster.                              |
|         |                                 | The upper storeys are divided into numerous bays the first and second floors         |
|         |                                 | have openings set within flat arches and the top storey has semicircular             |
|         |                                 | arched fenestrations. The bays are divided by striated vertical bands of             |
|         |                                 | masonry. Some of the bays are slightly projected outwards from the building          |
|         |                                 | line. These bays are flanked by a pair of slender round stone columns with           |
|         |                                 | carved Corinthian capitals and rising to a height of 2 floors. The facade is         |
|         |                                 | accented at corners by round bays with projecting balconies and overhangs.           |
|         |                                 | The elevation along August Kranti Marg has considerably transformed due to           |
|         |                                 | the presence of a line of retail stores and commercial establishments at the         |
|         |                                 | ground level and metal grills added to upper floor openings.                         |
| 5.3     | Intrinsic                       | Character Defining Elements                                                          |
| 5.5     | HILIHISIC                       | External                                                                             |
|         |                                 |                                                                                      |
|         |                                 | Urban edge accentuated with rounded cantilevered balconies on the corner,            |
|         |                                 | stucco pilasters, slender Corinthian columns, semi-circular and segmental            |
|         |                                 | arched openings, decorative parapet, jalis and stone brackets                        |
|         |                                 | Internal Timber stainess with descretive never nexts                                 |
| <i></i> | Value Classification            | Timber staircase with decorative newel posts                                         |
| 5.4     | Value Classification            | Existing Grade: Grade III Recommended Grade: Grade III                               |
|         |                                 | A(arc), A(cul), B(per), B(des), B(uu), I(sce), C(seh)                                |
|         |                                 | The building has architectural value with its massive façade. Housing one of         |
|         |                                 | the first hostels and library for students of the Jain community with a temple       |
|         |                                 | as well, it is also a culturally significant structure in terms of the period it was |
|         |                                 | built in, its design and usage.                                                      |
|         |                                 | This building and the intersection that it forms, along with the historic August     |
|         |                                 | Kranti Maidan on one side, is a major focal point along August Kranti Marg. It       |
|         |                                 | is especially visible when approached from Nana Chowk.                               |
| 6.0     |                                 | TOPOGRAPHY                                                                           |
| 6.1     | Floors                          | Ground + 3 upper                                                                     |
|         |                                 | 11                                                                                   |
| 7.0     |                                 | CONSTRUCTION                                                                         |
| 7.1     | Plinth                          | The plinth is constructed in Malad stone.                                            |
| 7.2     | Walls                           | The walls are constructed of load-bearing brick masonry.                             |
| 7.3     | Floor                           | The floors are timber framed.                                                        |
| 7.4     | Stairs                          | The staircases are timber framed.                                                    |
| 7.5     | Openings                        | Brick lined fenestrations, some arched, timber framed windows inset with             |
|         |                                 | wooden shutters and glass panels.                                                    |
| 7.6     | Roofing                         | Flat timber framed roof with a terrace.                                              |
| 7.7     | Articulation                    | Long brick pilasters with rusticated finish and round stone columns with             |
|         |                                 | carved capitals and bases on the façade.                                             |
|         |                                 | Curved corner stone balconies with paneled brick parapet walls and carved            |
|         |                                 | stone railings.                                                                      |
|         |                                 | Ornamental stone parapet wall and overhang at the terrace level supported            |
|         |                                 | by stone brackets imitating wooden joist ends.                                       |
| 7.8     | Finishes                        | Plastered external walls with horizontal grooves; internal walls are painted         |
| 7.9     | Interiors (Movable & Immovable) | The interiors have been altered extensively and do not conform to any style          |
|         |                                 | or genre.                                                                            |
| 7.10    | Compound/Fence/Gate             | All the four blocks have arched entrances with various modern gates.                 |