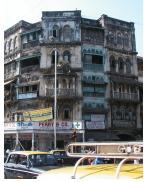

| 368        | SHRI MAHAVIR JAIN VIDYAL    | AYA                                                                            |
|------------|-----------------------------|--------------------------------------------------------------------------------|
| 1000       | Common Ref n                | no: 2005/GII/368                                                               |
| CAR        | Card No.: 51                |                                                                                |
| Sport Dece | Ward (Part): D              | 3.09                                                                           |
|            | CS No.: 1/556               | WALIA RANK                                                                     |
|            | Plot Area: 192              | 3.09                                                                           |
|            | B U Area: NA                | (40)                                                                           |
|            | Date: 31st Dece             | ember 04                                                                       |
|            | Record by: Abh              |                                                                                |
|            | Review by: Ais              | hwarva Tinnis SHRI MAHAVIR JAIN                                                |
|            |                             | ixt:AB                                                                         |
|            | Photo Ref: 368              |                                                                                |
| 1.0        |                             | DENOMINATION                                                                   |
| 1.1        | Name of Premises            | Shri Mahavir Jain Vidyalaya                                                    |
| 1.2        | Earlier Name                | Same                                                                           |
| 1.3        | Built In                    | Early 20th century Extension Date(if any) none                                 |
| 1.0        | Dant III                    | Extension Bate(ii arry) none                                                   |
| 2.0        |                             | ACCESS ROADS                                                                   |
| 2.1        | Main                        | August Kranti Marg                                                             |
| 2.2        | Subsidiary                  | Tejpal Road                                                                    |
| 2.2        | Cabolalary                  | rojparrodd                                                                     |
| 3.0        |                             | OWNERSHIP PATTERN                                                              |
| 3.1        | Present                     | Shri Mahavir Jain Vidyalaya                                                    |
| 3.2        | Past                        | Same                                                                           |
| 3.3        | Status                      | Trust                                                                          |
| 0.0        | Cidido                      | Trust                                                                          |
| 4.0        |                             | USE                                                                            |
| 4.1        | Present                     | Mixed use - Religious, educational, residential and commercial                 |
|            | 1.1999.11                   | (Jain library, temple, hostel and some commercial uses on the ground level     |
|            |                             | along August Kranti Marg).                                                     |
| 4.2        | Past                        | Same                                                                           |
| 4.3        | Usage                       | Mostly regular, some portions are disused                                      |
|            |                             |                                                                                |
| 5.0        |                             | SIGNIFICANCE & VALUE CLASSIFICATION                                            |
| 5.1        | Townscape (Natural/Manmade) | The building has a very long façade along August Kranti Marg, Tejpal Road      |
|            | (                           | and a corner elevation at the Gowalia Tank intersection. It overlooks the      |
|            |                             | August Kranti Maidan and has an imposing presence on the intersection.         |
| 5.2        | Architectural Description   | Planning                                                                       |
|            |                             | Large archways in the centre of each of the blocks leads into entrance lobby.  |
|            |                             | From here, staircases lead to the upper floors that have narrow verandahs      |
|            |                             | from where the individual residences can be entered.                           |
|            |                             | Stylistic Classification                                                       |
|            |                             | This Colonial style building has a large footprint with 4 elevations, and is   |
|            |                             | divided into 4 blocks (Block A – at rear, Blocks B – along August Kranti       |
|            |                             | Marg, Block C – at the Gowalia Tank intersection and Block D – along Tejpal    |
|            |                             | Road).                                                                         |
|            |                             | The ground floor of all the blocks is greater in height than all the upper 3   |
|            |                             | floors. This level has arched openings, sometimes with verandahs and           |
|            |                             | rectangular slits above for light and ventilation. The brick masonry work is   |
|            |                             | Toolaring that only work to high and vortification. The brick maconing work to |

| 368     | SHRI MAHAVIR JAIN VIDYAL        | _AYA                                                                                 |
|---------|---------------------------------|--------------------------------------------------------------------------------------|
|         |                                 | finished with horizontal lines in the external plaster.                              |
|         |                                 | The upper storeys are divided into numerous bays the first and second floors         |
|         |                                 | have openings set within flat arches and the top storey has semicircular             |
|         |                                 | arched fenestrations. The bays are divided by striated vertical bands of             |
|         |                                 | masonry. Some of the bays are slightly projected outwards from the building          |
|         |                                 | line. These bays are flanked by a pair of slender round stone columns with           |
|         |                                 | carved Corinthian capitals and rising to a height of 2 floors. The facade is         |
|         |                                 | accented at corners by round bays with projecting balconies and overhangs.           |
|         |                                 | The elevation along August Kranti Marg has considerably transformed due to           |
|         |                                 | the presence of a line of retail stores and commercial establishments at the         |
|         |                                 | ground level and metal grills added to upper floor openings.                         |
| 5.3     | Intrinsic                       | Character Defining Elements                                                          |
| 5.5     | HILIHISIC                       | External                                                                             |
|         |                                 |                                                                                      |
|         |                                 | Urban edge accentuated with rounded cantilevered balconies on the corner,            |
|         |                                 | stucco pilasters, slender Corinthian columns, semi-circular and segmental            |
|         |                                 | arched openings, decorative parapet, jalis and stone brackets                        |
|         |                                 | Internal Timber stainess with descretive never nexts                                 |
| <i></i> | Value Classification            | Timber staircase with decorative newel posts                                         |
| 5.4     | Value Classification            | Existing Grade: Grade III Recommended Grade: Grade III                               |
|         |                                 | A(arc), A(cul), B(per), B(des), B(uu), I(sce), C(seh)                                |
|         |                                 | The building has architectural value with its massive façade. Housing one of         |
|         |                                 | the first hostels and library for students of the Jain community with a temple       |
|         |                                 | as well, it is also a culturally significant structure in terms of the period it was |
|         |                                 | built in, its design and usage.                                                      |
|         |                                 | This building and the intersection that it forms, along with the historic August     |
|         |                                 | Kranti Maidan on one side, is a major focal point along August Kranti Marg. It       |
|         |                                 | is especially visible when approached from Nana Chowk.                               |
| 6.0     |                                 | TOPOGRAPHY                                                                           |
| 6.1     | Floors                          | Ground + 3 upper                                                                     |
|         |                                 | 11                                                                                   |
| 7.0     |                                 | CONSTRUCTION                                                                         |
| 7.1     | Plinth                          | The plinth is constructed in Malad stone.                                            |
| 7.2     | Walls                           | The walls are constructed of load-bearing brick masonry.                             |
| 7.3     | Floor                           | The floors are timber framed.                                                        |
| 7.4     | Stairs                          | The staircases are timber framed.                                                    |
| 7.5     | Openings                        | Brick lined fenestrations, some arched, timber framed windows inset with             |
|         |                                 | wooden shutters and glass panels.                                                    |
| 7.6     | Roofing                         | Flat timber framed roof with a terrace.                                              |
| 7.7     | Articulation                    | Long brick pilasters with rusticated finish and round stone columns with             |
|         |                                 | carved capitals and bases on the façade.                                             |
|         |                                 | Curved corner stone balconies with paneled brick parapet walls and carved            |
|         |                                 | stone railings.                                                                      |
|         |                                 | Ornamental stone parapet wall and overhang at the terrace level supported            |
|         |                                 | by stone brackets imitating wooden joist ends.                                       |
| 7.8     | Finishes                        | Plastered external walls with horizontal grooves; internal walls are painted         |
| 7.9     | Interiors (Movable & Immovable) | The interiors have been altered extensively and do not conform to any style          |
|         |                                 | or genre.                                                                            |
| 7.10    | Compound/Fence/Gate             | All the four blocks have arched entrances with various modern gates.                 |