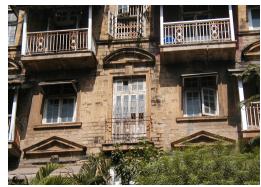

| 368        | SHRI MAHAVIR JAIN VIDYAL    | AYA                                                                            |
|------------|-----------------------------|--------------------------------------------------------------------------------|
| 1000       | Common Ref n                | no: 2005/GII/368                                                               |
| CAR        | Card No.: 51                |                                                                                |
| Sport Dece | Ward (Part): D              | 3.09                                                                           |
|            | CS No.: 1/556               | WALIA RANK                                                                     |
|            | Plot Area: 192              | 3.09                                                                           |
|            | B U Area: NA                | (40)                                                                           |
|            | Date: 31st Dece             | ember 04                                                                       |
|            | Record by: Abh              |                                                                                |
|            | Review by: Ais              | hwarva Tinnis SHRI MAHAVIR JAIN                                                |
|            |                             | ixt:AB                                                                         |
|            | Photo Ref: 368              |                                                                                |
| 1.0        |                             | DENOMINATION                                                                   |
| 1.1        | Name of Premises            | Shri Mahavir Jain Vidyalaya                                                    |
| 1.2        | Earlier Name                | Same                                                                           |
| 1.3        | Built In                    | Early 20th century Extension Date(if any) none                                 |
| 1.0        | Dant III                    | Extension Bate(ii arry) none                                                   |
| 2.0        |                             | ACCESS ROADS                                                                   |
| 2.1        | Main                        | August Kranti Marg                                                             |
| 2.2        | Subsidiary                  | Tejpal Road                                                                    |
| 2.2        | Cabolalary                  | rojparrodd                                                                     |
| 3.0        |                             | OWNERSHIP PATTERN                                                              |
| 3.1        | Present                     | Shri Mahavir Jain Vidyalaya                                                    |
| 3.2        | Past                        | Same                                                                           |
| 3.3        | Status                      | Trust                                                                          |
| 0.0        | Cidido                      | Trust                                                                          |
| 4.0        |                             | USE                                                                            |
| 4.1        | Present                     | Mixed use - Religious, educational, residential and commercial                 |
|            | 1.1999.11                   | (Jain library, temple, hostel and some commercial uses on the ground level     |
|            |                             | along August Kranti Marg).                                                     |
| 4.2        | Past                        | Same                                                                           |
| 4.3        | Usage                       | Mostly regular, some portions are disused                                      |
|            |                             |                                                                                |
| 5.0        |                             | SIGNIFICANCE & VALUE CLASSIFICATION                                            |
| 5.1        | Townscape (Natural/Manmade) | The building has a very long façade along August Kranti Marg, Tejpal Road      |
|            | (                           | and a corner elevation at the Gowalia Tank intersection. It overlooks the      |
|            |                             | August Kranti Maidan and has an imposing presence on the intersection.         |
| 5.2        | Architectural Description   | Planning                                                                       |
|            |                             | Large archways in the centre of each of the blocks leads into entrance lobby.  |
|            |                             | From here, staircases lead to the upper floors that have narrow verandahs      |
|            |                             | from where the individual residences can be entered.                           |
|            |                             | Stylistic Classification                                                       |
|            |                             | This Colonial style building has a large footprint with 4 elevations, and is   |
|            |                             | divided into 4 blocks (Block A – at rear, Blocks B – along August Kranti       |
|            |                             | Marg, Block C – at the Gowalia Tank intersection and Block D – along Tejpal    |
|            |                             | Road).                                                                         |
|            |                             | The ground floor of all the blocks is greater in height than all the upper 3   |
|            |                             | floors. This level has arched openings, sometimes with verandahs and           |
|            |                             | rectangular slits above for light and ventilation. The brick masonry work is   |
|            |                             | Toolaring that only work to high and vortification. The brick maconing work to |

| 368     | SHRI MAHAVIR JAIN VIDYAL        | _AYA                                                                                 |
|---------|---------------------------------|--------------------------------------------------------------------------------------|
|         |                                 | finished with horizontal lines in the external plaster.                              |
|         |                                 | The upper storeys are divided into numerous bays the first and second floors         |
|         |                                 | have openings set within flat arches and the top storey has semicircular             |
|         |                                 | arched fenestrations. The bays are divided by striated vertical bands of             |
|         |                                 | masonry. Some of the bays are slightly projected outwards from the building          |
|         |                                 | line. These bays are flanked by a pair of slender round stone columns with           |
|         |                                 | carved Corinthian capitals and rising to a height of 2 floors. The facade is         |
|         |                                 | accented at corners by round bays with projecting balconies and overhangs.           |
|         |                                 | The elevation along August Kranti Marg has considerably transformed due to           |
|         |                                 | the presence of a line of retail stores and commercial establishments at the         |
|         |                                 | ground level and metal grills added to upper floor openings.                         |
| 5.3     | Intrinsic                       | Character Defining Elements                                                          |
| 5.5     | HILIHISIC                       | External                                                                             |
|         |                                 |                                                                                      |
|         |                                 | Urban edge accentuated with rounded cantilevered balconies on the corner,            |
|         |                                 | stucco pilasters, slender Corinthian columns, semi-circular and segmental            |
|         |                                 | arched openings, decorative parapet, jalis and stone brackets                        |
|         |                                 | Internal Timber stainess with descretive never nexts                                 |
| <i></i> | Value Classification            | Timber staircase with decorative newel posts                                         |
| 5.4     | Value Classification            | Existing Grade: Grade III Recommended Grade: Grade III                               |
|         |                                 | A(arc), A(cul), B(per), B(des), B(uu), I(sce), C(seh)                                |
|         |                                 | The building has architectural value with its massive façade. Housing one of         |
|         |                                 | the first hostels and library for students of the Jain community with a temple       |
|         |                                 | as well, it is also a culturally significant structure in terms of the period it was |
|         |                                 | built in, its design and usage.                                                      |
|         |                                 | This building and the intersection that it forms, along with the historic August     |
|         |                                 | Kranti Maidan on one side, is a major focal point along August Kranti Marg. It       |
|         |                                 | is especially visible when approached from Nana Chowk.                               |
| 6.0     |                                 | TOPOGRAPHY                                                                           |
| 6.1     | Floors                          | Ground + 3 upper                                                                     |
|         |                                 | 11                                                                                   |
| 7.0     |                                 | CONSTRUCTION                                                                         |
| 7.1     | Plinth                          | The plinth is constructed in Malad stone.                                            |
| 7.2     | Walls                           | The walls are constructed of load-bearing brick masonry.                             |
| 7.3     | Floor                           | The floors are timber framed.                                                        |
| 7.4     | Stairs                          | The staircases are timber framed.                                                    |
| 7.5     | Openings                        | Brick lined fenestrations, some arched, timber framed windows inset with             |
|         |                                 | wooden shutters and glass panels.                                                    |
| 7.6     | Roofing                         | Flat timber framed roof with a terrace.                                              |
| 7.7     | Articulation                    | Long brick pilasters with rusticated finish and round stone columns with             |
|         |                                 | carved capitals and bases on the façade.                                             |
|         |                                 | Curved corner stone balconies with paneled brick parapet walls and carved            |
|         |                                 | stone railings.                                                                      |
|         |                                 | Ornamental stone parapet wall and overhang at the terrace level supported            |
|         |                                 | by stone brackets imitating wooden joist ends.                                       |
| 7.8     | Finishes                        | Plastered external walls with horizontal grooves; internal walls are painted         |
| 7.9     | Interiors (Movable & Immovable) | The interiors have been altered extensively and do not conform to any style          |
|         |                                 | or genre.                                                                            |
| 7.10    | Compound/Fence/Gate             | All the four blocks have arched entrances with various modern gates.                 |