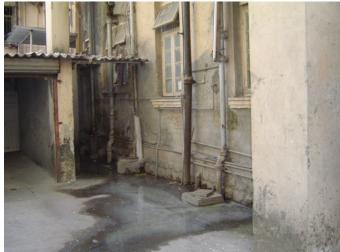

| 368  | SHRI MAHAVIR JAIN VIDYAL                         | AYA                                                                                                                                                                                                                                                                                                                                                                                                                                                                                                                                                                                                                       |  |
|------|--------------------------------------------------|---------------------------------------------------------------------------------------------------------------------------------------------------------------------------------------------------------------------------------------------------------------------------------------------------------------------------------------------------------------------------------------------------------------------------------------------------------------------------------------------------------------------------------------------------------------------------------------------------------------------------|--|
| 7.11 | Curtilege/ Unbuilt space/out buildings/landscape | None                                                                                                                                                                                                                                                                                                                                                                                                                                                                                                                                                                                                                      |  |
| 8.0  |                                                  | SERVICES & UTILITIES                                                                                                                                                                                                                                                                                                                                                                                                                                                                                                                                                                                                      |  |
| 8.1  | Lighting                                         | Electric light fixtures and natural light                                                                                                                                                                                                                                                                                                                                                                                                                                                                                                                                                                                 |  |
| 8.2  | Ventilation                                      | Ceiling and wall-mounted electric fans, air-conditioning units and natural ventilation through windows and balconies                                                                                                                                                                                                                                                                                                                                                                                                                                                                                                      |  |
| 8.3  | Electricity                                      | Electricity is supplied by the B.E.S.T.                                                                                                                                                                                                                                                                                                                                                                                                                                                                                                                                                                                   |  |
| 8.4  | Water Supply                                     | Water supply is provided by the B.M.C.                                                                                                                                                                                                                                                                                                                                                                                                                                                                                                                                                                                    |  |
| 8.5  | Drainage (Plumbing and sanitation)               | Rainwater downtake pipes drain the water from the tiled roof. Water supply pipes and soil pipes are connected to the toilet and wash areas.                                                                                                                                                                                                                                                                                                                                                                                                                                                                               |  |
| 8.6  | Fire Precaution                                  | None                                                                                                                                                                                                                                                                                                                                                                                                                                                                                                                                                                                                                      |  |
| 8.7  | Other (HVAC/BMC/Security<br>Systems)             | None                                                                                                                                                                                                                                                                                                                                                                                                                                                                                                                                                                                                                      |  |
| 9.0  |                                                  | CONDITION                                                                                                                                                                                                                                                                                                                                                                                                                                                                                                                                                                                                                 |  |
| 9.1  | Plinth                                           | Condition of the plinth is not good as discolouration due to rising damp is seen externally.                                                                                                                                                                                                                                                                                                                                                                                                                                                                                                                              |  |
| 9.2  | Walls                                            | Discoloration, peeling of plaster and surface damage due to the water seepage and ficus growth is seen on external walls.                                                                                                                                                                                                                                                                                                                                                                                                                                                                                                 |  |
| 9.3  | Floor                                            | The floors are free from all visible structural defects.                                                                                                                                                                                                                                                                                                                                                                                                                                                                                                                                                                  |  |
| 9.4  | Stairs                                           | Condition of the staircase is fairly good though some of the treads are worn out and in need of repairs.                                                                                                                                                                                                                                                                                                                                                                                                                                                                                                                  |  |
| 9.5  | Openings                                         | Mostly in a fairly good condition on the Block D but some of the openings including balconies have been completely transformed by addition of aluminum sliding windows and window A.C. units on the other blocks. Broken window frames on Block B.                                                                                                                                                                                                                                                                                                                                                                        |  |
| 9.6  | Roofing                                          | Requires annual maintenance including water-proofing treatment.                                                                                                                                                                                                                                                                                                                                                                                                                                                                                                                                                           |  |
| 9.7  | Articulation & Finishes                          | Some details are hidden by signboards or shutters, have been broken or show cracks and damage.                                                                                                                                                                                                                                                                                                                                                                                                                                                                                                                            |  |
| 9.8  | Services                                         | Need to be upgraded as many of the downtake pipes have corroded.                                                                                                                                                                                                                                                                                                                                                                                                                                                                                                                                                          |  |
| 9.9  | Outbuildings                                     | Not applicable                                                                                                                                                                                                                                                                                                                                                                                                                                                                                                                                                                                                            |  |
| 9.10 | Overall Condition                                | The building is in a weakened condition with many areas requiring structural consolidation, replastering of external wall, repair of damaged openings and other general maintenance work.  Maintenance level: Fairly good in Block C & D, but poor in Block A & B                                                                                                                                                                                                                                                                                                                                                         |  |
| 10.0 |                                                  | TRANSFORMATION                                                                                                                                                                                                                                                                                                                                                                                                                                                                                                                                                                                                            |  |
| 10.1 | Form                                             | None                                                                                                                                                                                                                                                                                                                                                                                                                                                                                                                                                                                                                      |  |
| 10.2 | Structure                                        | None                                                                                                                                                                                                                                                                                                                                                                                                                                                                                                                                                                                                                      |  |
| 10.3 | Articulation & Finishes                          | The ground floor of the building is completed altered due to the presence of retail shops and commercial establishments. Incongruous additions like shop tin chajjas, signboards, shutters, counters, shelving etc. hide the details and mar the building façade. Arches and other openings have been enclosed, rolling shutters added.  Metal grills and jalis on the openings completely hide original details and mar the façade. Window A.C. units have been placed on the external building wall with complete disregard for the elevation aesthetics. Other modern accretions on the facades include clothes lines. |  |