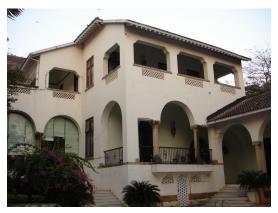

| 368        | SHRI MAHAVIR JAIN VIDYAL    | AYA                                                                            |
|------------|-----------------------------|--------------------------------------------------------------------------------|
| 1000       | Common Ref n                | no: 2005/GII/368                                                               |
| CAR        | Card No.: 51                |                                                                                |
| Sport Dece | Ward (Part): D              | 3.09                                                                           |
|            | CS No.: 1/556               | WALIA RANK                                                                     |
|            | Plot Area: 192              | 3.09                                                                           |
|            | B U Area: NA                | (40)                                                                           |
|            | Date: 31st Dece             | ember 04                                                                       |
|            | Record by: Abh              |                                                                                |
|            | Review by: Ais              | hwarva Tinnis SHRI MAHAVIR JAIN                                                |
|            |                             | ixt:AB                                                                         |
|            | Photo Ref: 368              |                                                                                |
| 1.0        |                             | DENOMINATION                                                                   |
| 1.1        | Name of Premises            | Shri Mahavir Jain Vidyalaya                                                    |
| 1.2        | Earlier Name                | Same                                                                           |
| 1.3        | Built In                    | Early 20th century Extension Date(if any) none                                 |
| 1.0        | Dant III                    | Extension Bate(ii arry) none                                                   |
| 2.0        |                             | ACCESS ROADS                                                                   |
| 2.1        | Main                        | August Kranti Marg                                                             |
| 2.2        | Subsidiary                  | Tejpal Road                                                                    |
| 2.2        | Cabolalary                  | rojparrodd                                                                     |
| 3.0        |                             | OWNERSHIP PATTERN                                                              |
| 3.1        | Present                     | Shri Mahavir Jain Vidyalaya                                                    |
| 3.2        | Past                        | Same                                                                           |
| 3.3        | Status                      | Trust                                                                          |
| 0.0        | Cidido                      | Trust                                                                          |
| 4.0        |                             | USE                                                                            |
| 4.1        | Present                     | Mixed use - Religious, educational, residential and commercial                 |
|            | 1.1999.11                   | (Jain library, temple, hostel and some commercial uses on the ground level     |
|            |                             | along August Kranti Marg).                                                     |
| 4.2        | Past                        | Same                                                                           |
| 4.3        | Usage                       | Mostly regular, some portions are disused                                      |
|            |                             |                                                                                |
| 5.0        |                             | SIGNIFICANCE & VALUE CLASSIFICATION                                            |
| 5.1        | Townscape (Natural/Manmade) | The building has a very long façade along August Kranti Marg, Tejpal Road      |
|            | (                           | and a corner elevation at the Gowalia Tank intersection. It overlooks the      |
|            |                             | August Kranti Maidan and has an imposing presence on the intersection.         |
| 5.2        | Architectural Description   | Planning                                                                       |
|            |                             | Large archways in the centre of each of the blocks leads into entrance lobby.  |
|            |                             | From here, staircases lead to the upper floors that have narrow verandahs      |
|            |                             | from where the individual residences can be entered.                           |
|            |                             | Stylistic Classification                                                       |
|            |                             | This Colonial style building has a large footprint with 4 elevations, and is   |
|            |                             | divided into 4 blocks (Block A – at rear, Blocks B – along August Kranti       |
|            |                             | Marg, Block C – at the Gowalia Tank intersection and Block D – along Tejpal    |
|            |                             | Road).                                                                         |
|            |                             | The ground floor of all the blocks is greater in height than all the upper 3   |
|            |                             | floors. This level has arched openings, sometimes with verandahs and           |
|            |                             | rectangular slits above for light and ventilation. The brick masonry work is   |
|            |                             | Toolaring that only work to high and vortification. The brick maconing work to |