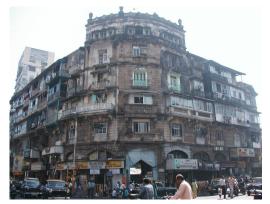

| 368        | SHRI MAHAVIR JAIN VIDYAL    | AYA                                                                            |
|------------|-----------------------------|--------------------------------------------------------------------------------|
| 1000       | Common Ref n                | no: 2005/GII/368                                                               |
| CAR        | Card No.: 51                |                                                                                |
| Sport Dece | Ward (Part): D              | 3.09                                                                           |
|            | CS No.: 1/556               | WALIA RANK                                                                     |
|            | Plot Area: 192              | 3.09                                                                           |
|            | B U Area: NA                | (40)                                                                           |
|            | Date: 31st Dece             | ember 04                                                                       |
|            | Record by: Abh              |                                                                                |
|            | Review by: Ais              | hwarva Tinnis SHRI MAHAVIR JAIN                                                |
|            |                             | ixt:AB                                                                         |
|            | Photo Ref: 368              |                                                                                |
| 1.0        |                             | DENOMINATION                                                                   |
| 1.1        | Name of Premises            | Shri Mahavir Jain Vidyalaya                                                    |
| 1.2        | Earlier Name                | Same                                                                           |
| 1.3        | Built In                    | Early 20th century Extension Date(if any) none                                 |
| 1.0        | Dant III                    | Extension Bate(ii arry) none                                                   |
| 2.0        |                             | ACCESS ROADS                                                                   |
| 2.1        | Main                        | August Kranti Marg                                                             |
| 2.2        | Subsidiary                  | Tejpal Road                                                                    |
| 2.2        | Cabolalary                  | rojparrodd                                                                     |
| 3.0        |                             | OWNERSHIP PATTERN                                                              |
| 3.1        | Present                     | Shri Mahavir Jain Vidyalaya                                                    |
| 3.2        | Past                        | Same                                                                           |
| 3.3        | Status                      | Trust                                                                          |
| 0.0        | Cidido                      | Trust                                                                          |
| 4.0        |                             | USE                                                                            |
| 4.1        | Present                     | Mixed use - Religious, educational, residential and commercial                 |
|            | 1.1999.11                   | (Jain library, temple, hostel and some commercial uses on the ground level     |
|            |                             | along August Kranti Marg).                                                     |
| 4.2        | Past                        | Same                                                                           |
| 4.3        | Usage                       | Mostly regular, some portions are disused                                      |
|            |                             |                                                                                |
| 5.0        |                             | SIGNIFICANCE & VALUE CLASSIFICATION                                            |
| 5.1        | Townscape (Natural/Manmade) | The building has a very long façade along August Kranti Marg, Tejpal Road      |
|            | (                           | and a corner elevation at the Gowalia Tank intersection. It overlooks the      |
|            |                             | August Kranti Maidan and has an imposing presence on the intersection.         |
| 5.2        | Architectural Description   | Planning                                                                       |
|            |                             | Large archways in the centre of each of the blocks leads into entrance lobby.  |
|            |                             | From here, staircases lead to the upper floors that have narrow verandahs      |
|            |                             | from where the individual residences can be entered.                           |
|            |                             | Stylistic Classification                                                       |
|            |                             | This Colonial style building has a large footprint with 4 elevations, and is   |
|            |                             | divided into 4 blocks (Block A – at rear, Blocks B – along August Kranti       |
|            |                             | Marg, Block C – at the Gowalia Tank intersection and Block D – along Tejpal    |
|            |                             | Road).                                                                         |
|            |                             | The ground floor of all the blocks is greater in height than all the upper 3   |
|            |                             | floors. This level has arched openings, sometimes with verandahs and           |
|            |                             | rectangular slits above for light and ventilation. The brick masonry work is   |
|            |                             | Toolaring that only work to high and vortification. The brick maconing work to |

| 369 | RAGHAVJI ROAD PRECIN      | СТ                                                                                                                                                                                                                                                                                                                                                                                                                                                                                                                                                                                                                                                                                                                                                                                                                                                                                                                     |
|-----|---------------------------|------------------------------------------------------------------------------------------------------------------------------------------------------------------------------------------------------------------------------------------------------------------------------------------------------------------------------------------------------------------------------------------------------------------------------------------------------------------------------------------------------------------------------------------------------------------------------------------------------------------------------------------------------------------------------------------------------------------------------------------------------------------------------------------------------------------------------------------------------------------------------------------------------------------------|
|     |                           | precinct. The area forms significant corner buildings of outstanding value, both on outer and inner corner plots in the area.  The architectural character of the building has undergone a certain degree of change in the certain past, while retaining a significant portion worthy of preservation.                                                                                                                                                                                                                                                                                                                                                                                                                                                                                                                                                                                                                 |
| 5.2 | Architectural Description | Planning Most of the buildings in Raghavji road precinct are ground + upper 3/4/5 storey blocks containing apartments. All these buildings follow similar characteristics in style and planning for example the style that the buildings follow are Hybrid Vernacular along with Art Deco and almost have the planning like having marginal side open spaces and the front abutting directly into the pavements. Separated by a distinctive staircase block present in between the structure, projecting continuous balconies, receding top floors and sloping tiled roofs form the essential architectural vocabulary of the area. The façades have two sets of storied balconies symmetrically arranged and the buildings can be accessed directly from the road.  Stylistic Classification                                                                                                                          |
|     |                           | Out of the 8 buildings within the demarcated precinct, 3 are in the Art Deco style with external stone walls, curved cantilevered concrete balconies and Art Deco metal railings.  4 buildings are in a hybrid vernacular style with timber framed balconies projecting out of stone building facades, stained glass drop fascia, decorative cornice bands, entrance emphasized by a projected band of architrave with keystone pointing.  At the head of the Raghavji Road, facing August Kranti Marg is a rounded corner building in a hybrid Colonial style with a corner dome, projecting stone balconies and neo-Classic fenestrations.                                                                                                                                                                                                                                                                           |
| 5.3 | Intrinsic                 | Character Defining Elements External                                                                                                                                                                                                                                                                                                                                                                                                                                                                                                                                                                                                                                                                                                                                                                                                                                                                                   |
| 5.4 | Value Classification      | Uniformly balconied facades gives the ensemble a special unique character  Existing Grade: Grade III Recommended Grade: Grade III  A (arc), B(per), B(des), E, F, G(grp), I(sce)  The groups of buildings in this precinct have considerable architectural value with many of them being built in the 1930s Art Deco period and some in the 1920s hybrid vernacular style. The most striking features are the cantilevered balcony element protruding from each of the facades and the uniform height and scale of all the buildings, making up the unique streetscape along a sloping sight line.  Grade III (For street vistas)  1. Krishna Kunj  Location: Raghavji road  No of floors: G + 4  Architectural style: Art Deco  Special features: Apartment block abutting Raghavji road designed in art deco style. Concave façade and the rounded corners and simple railing are remarkable features of the façade. |