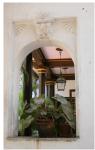

| 368     | SHRI MAHAVIR JAIN VIDYAL        | _AYA                                                                                 |
|---------|---------------------------------|--------------------------------------------------------------------------------------|
|         |                                 | finished with horizontal lines in the external plaster.                              |
|         |                                 | The upper storeys are divided into numerous bays the first and second floors         |
|         |                                 | have openings set within flat arches and the top storey has semicircular             |
|         |                                 | arched fenestrations. The bays are divided by striated vertical bands of             |
|         |                                 | masonry. Some of the bays are slightly projected outwards from the building          |
|         |                                 | line. These bays are flanked by a pair of slender round stone columns with           |
|         |                                 | carved Corinthian capitals and rising to a height of 2 floors. The facade is         |
|         |                                 | accented at corners by round bays with projecting balconies and overhangs.           |
|         |                                 | The elevation along August Kranti Marg has considerably transformed due to           |
|         |                                 | the presence of a line of retail stores and commercial establishments at the         |
|         |                                 | ground level and metal grills added to upper floor openings.                         |
| 5.3     | Intrinsic                       | Character Defining Elements                                                          |
| 5.5     | HILIHISIC                       | External                                                                             |
|         |                                 |                                                                                      |
|         |                                 | Urban edge accentuated with rounded cantilevered balconies on the corner,            |
|         |                                 | stucco pilasters, slender Corinthian columns, semi-circular and segmental            |
|         |                                 | arched openings, decorative parapet, jalis and stone brackets                        |
|         |                                 | Internal Timber stainess with descretive never nexts                                 |
| <i></i> | Value Classification            | Timber staircase with decorative newel posts                                         |
| 5.4     | Value Classification            | Existing Grade: Grade III Recommended Grade: Grade III                               |
|         |                                 | A(arc), A(cul), B(per), B(des), B(uu), I(sce), C(seh)                                |
|         |                                 | The building has architectural value with its massive façade. Housing one of         |
|         |                                 | the first hostels and library for students of the Jain community with a temple       |
|         |                                 | as well, it is also a culturally significant structure in terms of the period it was |
|         |                                 | built in, its design and usage.                                                      |
|         |                                 | This building and the intersection that it forms, along with the historic August     |
|         |                                 | Kranti Maidan on one side, is a major focal point along August Kranti Marg. It       |
|         |                                 | is especially visible when approached from Nana Chowk.                               |
| 6.0     |                                 | TOPOGRAPHY                                                                           |
| 6.1     | Floors                          | Ground + 3 upper                                                                     |
|         |                                 | 11                                                                                   |
| 7.0     |                                 | CONSTRUCTION                                                                         |
| 7.1     | Plinth                          | The plinth is constructed in Malad stone.                                            |
| 7.2     | Walls                           | The walls are constructed of load-bearing brick masonry.                             |
| 7.3     | Floor                           | The floors are timber framed.                                                        |
| 7.4     | Stairs                          | The staircases are timber framed.                                                    |
| 7.5     | Openings                        | Brick lined fenestrations, some arched, timber framed windows inset with             |
|         |                                 | wooden shutters and glass panels.                                                    |
| 7.6     | Roofing                         | Flat timber framed roof with a terrace.                                              |
| 7.7     | Articulation                    | Long brick pilasters with rusticated finish and round stone columns with             |
|         |                                 | carved capitals and bases on the façade.                                             |
|         |                                 | Curved corner stone balconies with paneled brick parapet walls and carved            |
|         |                                 | stone railings.                                                                      |
|         |                                 | Ornamental stone parapet wall and overhang at the terrace level supported            |
|         |                                 | by stone brackets imitating wooden joist ends.                                       |
| 7.8     | Finishes                        | Plastered external walls with horizontal grooves; internal walls are painted         |
| 7.9     | Interiors (Movable & Immovable) | The interiors have been altered extensively and do not conform to any style          |
|         |                                 | or genre.                                                                            |
| 7.10    | Compound/Fence/Gate             | All the four blocks have arched entrances with various modern gates.                 |