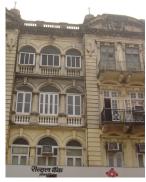

| 368     | SHRI MAHAVIR JAIN VIDYAL        | _AYA                                                                                 |
|---------|---------------------------------|--------------------------------------------------------------------------------------|
|         |                                 | finished with horizontal lines in the external plaster.                              |
|         |                                 | The upper storeys are divided into numerous bays the first and second floors         |
|         |                                 | have openings set within flat arches and the top storey has semicircular             |
|         |                                 | arched fenestrations. The bays are divided by striated vertical bands of             |
|         |                                 | masonry. Some of the bays are slightly projected outwards from the building          |
|         |                                 | line. These bays are flanked by a pair of slender round stone columns with           |
|         |                                 | carved Corinthian capitals and rising to a height of 2 floors. The facade is         |
|         |                                 | accented at corners by round bays with projecting balconies and overhangs.           |
|         |                                 | The elevation along August Kranti Marg has considerably transformed due to           |
|         |                                 | the presence of a line of retail stores and commercial establishments at the         |
|         |                                 | ground level and metal grills added to upper floor openings.                         |
| 5.3     | Intrinsic                       | Character Defining Elements                                                          |
| 5.5     | HILIHISIC                       | External                                                                             |
|         |                                 |                                                                                      |
|         |                                 | Urban edge accentuated with rounded cantilevered balconies on the corner,            |
|         |                                 | stucco pilasters, slender Corinthian columns, semi-circular and segmental            |
|         |                                 | arched openings, decorative parapet, jalis and stone brackets                        |
|         |                                 | Internal Timber stainess with descretive never nexts                                 |
| <i></i> | Value Classification            | Timber staircase with decorative newel posts                                         |
| 5.4     | Value Classification            | Existing Grade: Grade III Recommended Grade: Grade III                               |
|         |                                 | A(arc), A(cul), B(per), B(des), B(uu), I(sce), C(seh)                                |
|         |                                 | The building has architectural value with its massive façade. Housing one of         |
|         |                                 | the first hostels and library for students of the Jain community with a temple       |
|         |                                 | as well, it is also a culturally significant structure in terms of the period it was |
|         |                                 | built in, its design and usage.                                                      |
|         |                                 | This building and the intersection that it forms, along with the historic August     |
|         |                                 | Kranti Maidan on one side, is a major focal point along August Kranti Marg. It       |
|         |                                 | is especially visible when approached from Nana Chowk.                               |
| 6.0     |                                 | TOPOGRAPHY                                                                           |
| 6.1     | Floors                          | Ground + 3 upper                                                                     |
|         |                                 | 11                                                                                   |
| 7.0     |                                 | CONSTRUCTION                                                                         |
| 7.1     | Plinth                          | The plinth is constructed in Malad stone.                                            |
| 7.2     | Walls                           | The walls are constructed of load-bearing brick masonry.                             |
| 7.3     | Floor                           | The floors are timber framed.                                                        |
| 7.4     | Stairs                          | The staircases are timber framed.                                                    |
| 7.5     | Openings                        | Brick lined fenestrations, some arched, timber framed windows inset with             |
|         |                                 | wooden shutters and glass panels.                                                    |
| 7.6     | Roofing                         | Flat timber framed roof with a terrace.                                              |
| 7.7     | Articulation                    | Long brick pilasters with rusticated finish and round stone columns with             |
|         |                                 | carved capitals and bases on the façade.                                             |
|         |                                 | Curved corner stone balconies with paneled brick parapet walls and carved            |
|         |                                 | stone railings.                                                                      |
|         |                                 | Ornamental stone parapet wall and overhang at the terrace level supported            |
|         |                                 | by stone brackets imitating wooden joist ends.                                       |
| 7.8     | Finishes                        | Plastered external walls with horizontal grooves; internal walls are painted         |
| 7.9     | Interiors (Movable & Immovable) | The interiors have been altered extensively and do not conform to any style          |
|         |                                 | or genre.                                                                            |
| 7.10    | Compound/Fence/Gate             | All the four blocks have arched entrances with various modern gates.                 |