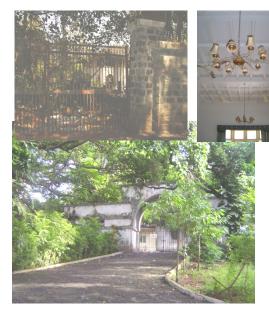

| 368        | SHRI MAHAVIR JAIN VIDYAL    | AYA                                                                            |
|------------|-----------------------------|--------------------------------------------------------------------------------|
| 1000       | Common Ref n                | no: 2005/GII/368                                                               |
| CAR        | Card No.: 51                |                                                                                |
| Sport Dece | Ward (Part): D              | 3.09                                                                           |
|            | CS No.: 1/556               | WALIA RANK                                                                     |
|            | Plot Area: 192              | 3.09                                                                           |
|            | B U Area: NA                | (40)                                                                           |
|            | Date: 31st Dece             | ember 04                                                                       |
|            | Record by: Abh              |                                                                                |
|            | Review by: Ais              | hwarva Tinnis SHRI MAHAVIR JAIN                                                |
|            |                             | ixt:AB                                                                         |
|            | Photo Ref: 368              |                                                                                |
| 1.0        |                             | DENOMINATION                                                                   |
| 1.1        | Name of Premises            | Shri Mahavir Jain Vidyalaya                                                    |
| 1.2        | Earlier Name                | Same                                                                           |
| 1.3        | Built In                    | Early 20th century Extension Date(if any) none                                 |
| 1.0        | Dant III                    | Extension Bate(ii arry) none                                                   |
| 2.0        |                             | ACCESS ROADS                                                                   |
| 2.1        | Main                        | August Kranti Marg                                                             |
| 2.2        | Subsidiary                  | Tejpal Road                                                                    |
| 2.2        | Cabolalary                  | rojparrodd                                                                     |
| 3.0        |                             | OWNERSHIP PATTERN                                                              |
| 3.1        | Present                     | Shri Mahavir Jain Vidyalaya                                                    |
| 3.2        | Past                        | Same                                                                           |
| 3.3        | Status                      | Trust                                                                          |
| 0.0        | Cidido                      | Trust                                                                          |
| 4.0        |                             | USE                                                                            |
| 4.1        | Present                     | Mixed use - Religious, educational, residential and commercial                 |
|            | 1.1999.11                   | (Jain library, temple, hostel and some commercial uses on the ground level     |
|            |                             | along August Kranti Marg).                                                     |
| 4.2        | Past                        | Same                                                                           |
| 4.3        | Usage                       | Mostly regular, some portions are disused                                      |
|            |                             |                                                                                |
| 5.0        |                             | SIGNIFICANCE & VALUE CLASSIFICATION                                            |
| 5.1        | Townscape (Natural/Manmade) | The building has a very long façade along August Kranti Marg, Tejpal Road      |
|            | (                           | and a corner elevation at the Gowalia Tank intersection. It overlooks the      |
|            |                             | August Kranti Maidan and has an imposing presence on the intersection.         |
| 5.2        | Architectural Description   | Planning                                                                       |
|            |                             | Large archways in the centre of each of the blocks leads into entrance lobby.  |
|            |                             | From here, staircases lead to the upper floors that have narrow verandahs      |
|            |                             | from where the individual residences can be entered.                           |
|            |                             | Stylistic Classification                                                       |
|            |                             | This Colonial style building has a large footprint with 4 elevations, and is   |
|            |                             | divided into 4 blocks (Block A – at rear, Blocks B – along August Kranti       |
|            |                             | Marg, Block C – at the Gowalia Tank intersection and Block D – along Tejpal    |
|            |                             | Road).                                                                         |
|            |                             | The ground floor of all the blocks is greater in height than all the upper 3   |
|            |                             | floors. This level has arched openings, sometimes with verandahs and           |
|            |                             | rectangular slits above for light and ventilation. The brick masonry work is   |
|            |                             | Toolaring that only work to high and vortification. The brick maconing work to |

| 368     | SHRI MAHAVIR JAIN VIDYAL        | _AYA                                                                                 |
|---------|---------------------------------|--------------------------------------------------------------------------------------|
|         |                                 | finished with horizontal lines in the external plaster.                              |
|         |                                 | The upper storeys are divided into numerous bays the first and second floors         |
|         |                                 | have openings set within flat arches and the top storey has semicircular             |
|         |                                 | arched fenestrations. The bays are divided by striated vertical bands of             |
|         |                                 | masonry. Some of the bays are slightly projected outwards from the building          |
|         |                                 | line. These bays are flanked by a pair of slender round stone columns with           |
|         |                                 | carved Corinthian capitals and rising to a height of 2 floors. The facade is         |
|         |                                 | accented at corners by round bays with projecting balconies and overhangs.           |
|         |                                 | The elevation along August Kranti Marg has considerably transformed due to           |
|         |                                 | the presence of a line of retail stores and commercial establishments at the         |
|         |                                 | ground level and metal grills added to upper floor openings.                         |
| 5.3     | Intrinsic                       | Character Defining Elements                                                          |
| 5.5     | HILIHISIC                       | External                                                                             |
|         |                                 |                                                                                      |
|         |                                 | Urban edge accentuated with rounded cantilevered balconies on the corner,            |
|         |                                 | stucco pilasters, slender Corinthian columns, semi-circular and segmental            |
|         |                                 | arched openings, decorative parapet, jalis and stone brackets                        |
|         |                                 | Internal Timber stainess with descretive never nexts                                 |
| <i></i> | Value Classification            | Timber staircase with decorative newel posts                                         |
| 5.4     | Value Classification            | Existing Grade: Grade III Recommended Grade: Grade III                               |
|         |                                 | A(arc), A(cul), B(per), B(des), B(uu), I(sce), C(seh)                                |
|         |                                 | The building has architectural value with its massive façade. Housing one of         |
|         |                                 | the first hostels and library for students of the Jain community with a temple       |
|         |                                 | as well, it is also a culturally significant structure in terms of the period it was |
|         |                                 | built in, its design and usage.                                                      |
|         |                                 | This building and the intersection that it forms, along with the historic August     |
|         |                                 | Kranti Maidan on one side, is a major focal point along August Kranti Marg. It       |
|         |                                 | is especially visible when approached from Nana Chowk.                               |
| 6.0     |                                 | TOPOGRAPHY                                                                           |
| 6.1     | Floors                          | Ground + 3 upper                                                                     |
|         |                                 | 11                                                                                   |
| 7.0     |                                 | CONSTRUCTION                                                                         |
| 7.1     | Plinth                          | The plinth is constructed in Malad stone.                                            |
| 7.2     | Walls                           | The walls are constructed of load-bearing brick masonry.                             |
| 7.3     | Floor                           | The floors are timber framed.                                                        |
| 7.4     | Stairs                          | The staircases are timber framed.                                                    |
| 7.5     | Openings                        | Brick lined fenestrations, some arched, timber framed windows inset with             |
|         |                                 | wooden shutters and glass panels.                                                    |
| 7.6     | Roofing                         | Flat timber framed roof with a terrace.                                              |
| 7.7     | Articulation                    | Long brick pilasters with rusticated finish and round stone columns with             |
|         |                                 | carved capitals and bases on the façade.                                             |
|         |                                 | Curved corner stone balconies with paneled brick parapet walls and carved            |
|         |                                 | stone railings.                                                                      |
|         |                                 | Ornamental stone parapet wall and overhang at the terrace level supported            |
|         |                                 | by stone brackets imitating wooden joist ends.                                       |
| 7.8     | Finishes                        | Plastered external walls with horizontal grooves; internal walls are painted         |
| 7.9     | Interiors (Movable & Immovable) | The interiors have been altered extensively and do not conform to any style          |
|         |                                 | or genre.                                                                            |
| 7.10    | Compound/Fence/Gate             | All the four blocks have arched entrances with various modern gates.                 |

| 368  | SHRI MAHAVIR JAIN VIDYAL                         | AYA                                                                                                                                                                                                                                                                                                                                                                                                                                                                                                                                                                                                                       |  |
|------|--------------------------------------------------|---------------------------------------------------------------------------------------------------------------------------------------------------------------------------------------------------------------------------------------------------------------------------------------------------------------------------------------------------------------------------------------------------------------------------------------------------------------------------------------------------------------------------------------------------------------------------------------------------------------------------|--|
| 7.11 | Curtilege/ Unbuilt space/out buildings/landscape | None                                                                                                                                                                                                                                                                                                                                                                                                                                                                                                                                                                                                                      |  |
| 8.0  |                                                  | SERVICES & UTILITIES                                                                                                                                                                                                                                                                                                                                                                                                                                                                                                                                                                                                      |  |
| 8.1  | Lighting                                         | Electric light fixtures and natural light                                                                                                                                                                                                                                                                                                                                                                                                                                                                                                                                                                                 |  |
| 8.2  | Ventilation                                      | Ceiling and wall-mounted electric fans, air-conditioning units and natural ventilation through windows and balconies                                                                                                                                                                                                                                                                                                                                                                                                                                                                                                      |  |
| 8.3  | Electricity                                      | Electricity is supplied by the B.E.S.T.                                                                                                                                                                                                                                                                                                                                                                                                                                                                                                                                                                                   |  |
| 8.4  | Water Supply                                     | Water supply is provided by the B.M.C.                                                                                                                                                                                                                                                                                                                                                                                                                                                                                                                                                                                    |  |
| 8.5  | Drainage (Plumbing and sanitation)               | Rainwater downtake pipes drain the water from the tiled roof. Water supply pipes and soil pipes are connected to the toilet and wash areas.                                                                                                                                                                                                                                                                                                                                                                                                                                                                               |  |
| 8.6  | Fire Precaution                                  | None                                                                                                                                                                                                                                                                                                                                                                                                                                                                                                                                                                                                                      |  |
| 8.7  | Other (HVAC/BMC/Security<br>Systems)             | None                                                                                                                                                                                                                                                                                                                                                                                                                                                                                                                                                                                                                      |  |
| 9.0  |                                                  | CONDITION                                                                                                                                                                                                                                                                                                                                                                                                                                                                                                                                                                                                                 |  |
| 9.1  | Plinth                                           | Condition of the plinth is not good as discolouration due to rising damp is seen externally.                                                                                                                                                                                                                                                                                                                                                                                                                                                                                                                              |  |
| 9.2  | Walls                                            | Discoloration, peeling of plaster and surface damage due to the water seepage and ficus growth is seen on external walls.                                                                                                                                                                                                                                                                                                                                                                                                                                                                                                 |  |
| 9.3  | Floor                                            | The floors are free from all visible structural defects.                                                                                                                                                                                                                                                                                                                                                                                                                                                                                                                                                                  |  |
| 9.4  | Stairs                                           | Condition of the staircase is fairly good though some of the treads are worn out and in need of repairs.                                                                                                                                                                                                                                                                                                                                                                                                                                                                                                                  |  |
| 9.5  | Openings                                         | Mostly in a fairly good condition on the Block D but some of the openings including balconies have been completely transformed by addition of aluminum sliding windows and window A.C. units on the other blocks. Broken window frames on Block B.                                                                                                                                                                                                                                                                                                                                                                        |  |
| 9.6  | Roofing                                          | Requires annual maintenance including water-proofing treatment.                                                                                                                                                                                                                                                                                                                                                                                                                                                                                                                                                           |  |
| 9.7  | Articulation & Finishes                          | Some details are hidden by signboards or shutters, have been broken or show cracks and damage.                                                                                                                                                                                                                                                                                                                                                                                                                                                                                                                            |  |
| 9.8  | Services                                         | Need to be upgraded as many of the downtake pipes have corroded.                                                                                                                                                                                                                                                                                                                                                                                                                                                                                                                                                          |  |
| 9.9  | Outbuildings                                     | Not applicable                                                                                                                                                                                                                                                                                                                                                                                                                                                                                                                                                                                                            |  |
| 9.10 | Overall Condition                                | The building is in a weakened condition with many areas requiring structural consolidation, replastering of external wall, repair of damaged openings and other general maintenance work.  Maintenance level: Fairly good in Block C & D, but poor in Block A & B                                                                                                                                                                                                                                                                                                                                                         |  |
| 10.0 |                                                  | TRANSFORMATION                                                                                                                                                                                                                                                                                                                                                                                                                                                                                                                                                                                                            |  |
| 10.1 | Form                                             | None                                                                                                                                                                                                                                                                                                                                                                                                                                                                                                                                                                                                                      |  |
| 10.2 | Structure                                        | None                                                                                                                                                                                                                                                                                                                                                                                                                                                                                                                                                                                                                      |  |
| 10.3 | Articulation & Finishes                          | The ground floor of the building is completed altered due to the presence of retail shops and commercial establishments. Incongruous additions like shop tin chajjas, signboards, shutters, counters, shelving etc. hide the details and mar the building façade. Arches and other openings have been enclosed, rolling shutters added.  Metal grills and jalis on the openings completely hide original details and mar the façade. Window A.C. units have been placed on the external building wall with complete disregard for the elevation aesthetics. Other modern accretions on the facades include clothes lines. |  |