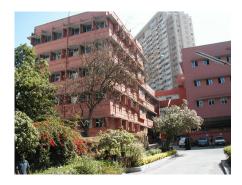

| 368        | SHRI MAHAVIR JAIN VIDYAL    | AYA                                                                            |
|------------|-----------------------------|--------------------------------------------------------------------------------|
| 1000       | Common Ref n                | no: 2005/GII/368                                                               |
| CAR        | Card No.: 51                |                                                                                |
| Sport Dece | Ward (Part): D              | 3.09                                                                           |
|            | CS No.: 1/556               | WALIA RANK                                                                     |
|            | Plot Area: 192              | 3.09                                                                           |
|            | B U Area: NA                | (40)                                                                           |
|            | Date: 31st Dece             | ember 04                                                                       |
|            | Record by: Abh              |                                                                                |
|            | Review by: Ais              | hwarva Tinnis SHRI MAHAVIR JAIN                                                |
|            |                             | ixt:AB                                                                         |
|            | Photo Ref: 368              |                                                                                |
| 1.0        |                             | DENOMINATION                                                                   |
| 1.1        | Name of Premises            | Shri Mahavir Jain Vidyalaya                                                    |
| 1.2        | Earlier Name                | Same                                                                           |
| 1.3        | Built In                    | Early 20th century Extension Date(if any) none                                 |
| 1.0        | Dant III                    | Extension Bate(ii arry) none                                                   |
| 2.0        |                             | ACCESS ROADS                                                                   |
| 2.1        | Main                        | August Kranti Marg                                                             |
| 2.2        | Subsidiary                  | Tejpal Road                                                                    |
| 2.2        | Cabolalary                  | rojparrodd                                                                     |
| 3.0        |                             | OWNERSHIP PATTERN                                                              |
| 3.1        | Present                     | Shri Mahavir Jain Vidyalaya                                                    |
| 3.2        | Past                        | Same                                                                           |
| 3.3        | Status                      | Trust                                                                          |
| 0.0        | Cidido                      | Trust                                                                          |
| 4.0        |                             | USE                                                                            |
| 4.1        | Present                     | Mixed use - Religious, educational, residential and commercial                 |
|            | 1.1999.11                   | (Jain library, temple, hostel and some commercial uses on the ground level     |
|            |                             | along August Kranti Marg).                                                     |
| 4.2        | Past                        | Same                                                                           |
| 4.3        | Usage                       | Mostly regular, some portions are disused                                      |
|            |                             |                                                                                |
| 5.0        |                             | SIGNIFICANCE & VALUE CLASSIFICATION                                            |
| 5.1        | Townscape (Natural/Manmade) | The building has a very long façade along August Kranti Marg, Tejpal Road      |
|            | (                           | and a corner elevation at the Gowalia Tank intersection. It overlooks the      |
|            |                             | August Kranti Maidan and has an imposing presence on the intersection.         |
| 5.2        | Architectural Description   | Planning                                                                       |
|            |                             | Large archways in the centre of each of the blocks leads into entrance lobby.  |
|            |                             | From here, staircases lead to the upper floors that have narrow verandahs      |
|            |                             | from where the individual residences can be entered.                           |
|            |                             | Stylistic Classification                                                       |
|            |                             | This Colonial style building has a large footprint with 4 elevations, and is   |
|            |                             | divided into 4 blocks (Block A – at rear, Blocks B – along August Kranti       |
|            |                             | Marg, Block C – at the Gowalia Tank intersection and Block D – along Tejpal    |
|            |                             | Road).                                                                         |
|            |                             | The ground floor of all the blocks is greater in height than all the upper 3   |
|            |                             | floors. This level has arched openings, sometimes with verandahs and           |
|            |                             | rectangular slits above for light and ventilation. The brick masonry work is   |
|            |                             | Toolaring that only work to high and vortification. The brick maconing work to |

| 368     | SHRI MAHAVIR JAIN VIDYAL        | _AYA                                                                                 |
|---------|---------------------------------|--------------------------------------------------------------------------------------|
|         |                                 | finished with horizontal lines in the external plaster.                              |
|         |                                 | The upper storeys are divided into numerous bays the first and second floors         |
|         |                                 | have openings set within flat arches and the top storey has semicircular             |
|         |                                 | arched fenestrations. The bays are divided by striated vertical bands of             |
|         |                                 | masonry. Some of the bays are slightly projected outwards from the building          |
|         |                                 | line. These bays are flanked by a pair of slender round stone columns with           |
|         |                                 | carved Corinthian capitals and rising to a height of 2 floors. The facade is         |
|         |                                 | accented at corners by round bays with projecting balconies and overhangs.           |
|         |                                 | The elevation along August Kranti Marg has considerably transformed due to           |
|         |                                 | the presence of a line of retail stores and commercial establishments at the         |
|         |                                 | ground level and metal grills added to upper floor openings.                         |
| 5.3     | Intrinsic                       | Character Defining Elements                                                          |
| 5.5     | HILIHISIC                       | External                                                                             |
|         |                                 |                                                                                      |
|         |                                 | Urban edge accentuated with rounded cantilevered balconies on the corner,            |
|         |                                 | stucco pilasters, slender Corinthian columns, semi-circular and segmental            |
|         |                                 | arched openings, decorative parapet, jalis and stone brackets                        |
|         |                                 | Internal Timber stainess with descretive never nexts                                 |
| <i></i> | Value Classification            | Timber staircase with decorative newel posts                                         |
| 5.4     | Value Classification            | Existing Grade: Grade III Recommended Grade: Grade III                               |
|         |                                 | A(arc), A(cul), B(per), B(des), B(uu), I(sce), C(seh)                                |
|         |                                 | The building has architectural value with its massive façade. Housing one of         |
|         |                                 | the first hostels and library for students of the Jain community with a temple       |
|         |                                 | as well, it is also a culturally significant structure in terms of the period it was |
|         |                                 | built in, its design and usage.                                                      |
|         |                                 | This building and the intersection that it forms, along with the historic August     |
|         |                                 | Kranti Maidan on one side, is a major focal point along August Kranti Marg. It       |
|         |                                 | is especially visible when approached from Nana Chowk.                               |
| 6.0     |                                 | TOPOGRAPHY                                                                           |
| 6.1     | Floors                          | Ground + 3 upper                                                                     |
|         |                                 | 11                                                                                   |
| 7.0     |                                 | CONSTRUCTION                                                                         |
| 7.1     | Plinth                          | The plinth is constructed in Malad stone.                                            |
| 7.2     | Walls                           | The walls are constructed of load-bearing brick masonry.                             |
| 7.3     | Floor                           | The floors are timber framed.                                                        |
| 7.4     | Stairs                          | The staircases are timber framed.                                                    |
| 7.5     | Openings                        | Brick lined fenestrations, some arched, timber framed windows inset with             |
|         |                                 | wooden shutters and glass panels.                                                    |
| 7.6     | Roofing                         | Flat timber framed roof with a terrace.                                              |
| 7.7     | Articulation                    | Long brick pilasters with rusticated finish and round stone columns with             |
|         |                                 | carved capitals and bases on the façade.                                             |
|         |                                 | Curved corner stone balconies with paneled brick parapet walls and carved            |
|         |                                 | stone railings.                                                                      |
|         |                                 | Ornamental stone parapet wall and overhang at the terrace level supported            |
|         |                                 | by stone brackets imitating wooden joist ends.                                       |
| 7.8     | Finishes                        | Plastered external walls with horizontal grooves; internal walls are painted         |
| 7.9     | Interiors (Movable & Immovable) | The interiors have been altered extensively and do not conform to any style          |
|         |                                 | or genre.                                                                            |
| 7.10    | Compound/Fence/Gate             | All the four blocks have arched entrances with various modern gates.                 |