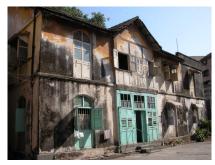

| 368  | SHRI MAHAVIR JAIN VIDYAL                         | AYA                                                                                                                                                                                                                                                                                                                                                                                                                                                                                                                                                                                                                       |  |
|------|--------------------------------------------------|---------------------------------------------------------------------------------------------------------------------------------------------------------------------------------------------------------------------------------------------------------------------------------------------------------------------------------------------------------------------------------------------------------------------------------------------------------------------------------------------------------------------------------------------------------------------------------------------------------------------------|--|
| 7.11 | Curtilege/ Unbuilt space/out buildings/landscape | None                                                                                                                                                                                                                                                                                                                                                                                                                                                                                                                                                                                                                      |  |
| 8.0  |                                                  | SERVICES & UTILITIES                                                                                                                                                                                                                                                                                                                                                                                                                                                                                                                                                                                                      |  |
| 8.1  | Lighting                                         | Electric light fixtures and natural light                                                                                                                                                                                                                                                                                                                                                                                                                                                                                                                                                                                 |  |
| 8.2  | Ventilation                                      | Ceiling and wall-mounted electric fans, air-conditioning units and natural ventilation through windows and balconies                                                                                                                                                                                                                                                                                                                                                                                                                                                                                                      |  |
| 8.3  | Electricity                                      | Electricity is supplied by the B.E.S.T.                                                                                                                                                                                                                                                                                                                                                                                                                                                                                                                                                                                   |  |
| 8.4  | Water Supply                                     | Water supply is provided by the B.M.C.                                                                                                                                                                                                                                                                                                                                                                                                                                                                                                                                                                                    |  |
| 8.5  | Drainage (Plumbing and sanitation)               | Rainwater downtake pipes drain the water from the tiled roof. Water supply pipes and soil pipes are connected to the toilet and wash areas.                                                                                                                                                                                                                                                                                                                                                                                                                                                                               |  |
| 8.6  | Fire Precaution                                  | None                                                                                                                                                                                                                                                                                                                                                                                                                                                                                                                                                                                                                      |  |
| 8.7  | Other (HVAC/BMC/Security<br>Systems)             | None                                                                                                                                                                                                                                                                                                                                                                                                                                                                                                                                                                                                                      |  |
| 9.0  |                                                  | CONDITION                                                                                                                                                                                                                                                                                                                                                                                                                                                                                                                                                                                                                 |  |
| 9.1  | Plinth                                           | Condition of the plinth is not good as discolouration due to rising damp is seen externally.                                                                                                                                                                                                                                                                                                                                                                                                                                                                                                                              |  |
| 9.2  | Walls                                            | Discoloration, peeling of plaster and surface damage due to the water seepage and ficus growth is seen on external walls.                                                                                                                                                                                                                                                                                                                                                                                                                                                                                                 |  |
| 9.3  | Floor                                            | The floors are free from all visible structural defects.                                                                                                                                                                                                                                                                                                                                                                                                                                                                                                                                                                  |  |
| 9.4  | Stairs                                           | Condition of the staircase is fairly good though some of the treads are worn out and in need of repairs.                                                                                                                                                                                                                                                                                                                                                                                                                                                                                                                  |  |
| 9.5  | Openings                                         | Mostly in a fairly good condition on the Block D but some of the openings including balconies have been completely transformed by addition of aluminum sliding windows and window A.C. units on the other blocks. Broken window frames on Block B.                                                                                                                                                                                                                                                                                                                                                                        |  |
| 9.6  | Roofing                                          | Requires annual maintenance including water-proofing treatment.                                                                                                                                                                                                                                                                                                                                                                                                                                                                                                                                                           |  |
| 9.7  | Articulation & Finishes                          | Some details are hidden by signboards or shutters, have been broken or show cracks and damage.                                                                                                                                                                                                                                                                                                                                                                                                                                                                                                                            |  |
| 9.8  | Services                                         | Need to be upgraded as many of the downtake pipes have corroded.                                                                                                                                                                                                                                                                                                                                                                                                                                                                                                                                                          |  |
| 9.9  | Outbuildings                                     | Not applicable                                                                                                                                                                                                                                                                                                                                                                                                                                                                                                                                                                                                            |  |
| 9.10 | Overall Condition                                | The building is in a weakened condition with many areas requiring structural consolidation, replastering of external wall, repair of damaged openings and other general maintenance work.  Maintenance level: Fairly good in Block C & D, but poor in Block A & B                                                                                                                                                                                                                                                                                                                                                         |  |
| 10.0 |                                                  | TRANSFORMATION                                                                                                                                                                                                                                                                                                                                                                                                                                                                                                                                                                                                            |  |
| 10.1 | Form                                             | None                                                                                                                                                                                                                                                                                                                                                                                                                                                                                                                                                                                                                      |  |
| 10.2 | Structure                                        | None                                                                                                                                                                                                                                                                                                                                                                                                                                                                                                                                                                                                                      |  |
| 10.3 | Articulation & Finishes                          | The ground floor of the building is completed altered due to the presence of retail shops and commercial establishments. Incongruous additions like shop tin chajjas, signboards, shutters, counters, shelving etc. hide the details and mar the building façade. Arches and other openings have been enclosed, rolling shutters added.  Metal grills and jalis on the openings completely hide original details and mar the façade. Window A.C. units have been placed on the external building wall with complete disregard for the elevation aesthetics. Other modern accretions on the facades include clothes lines. |  |

| 369  | RAGHAVJI ROAD PRECIN | CT                                                                                                                                                                                                                                                                                                                                                                                                             |
|------|----------------------|----------------------------------------------------------------------------------------------------------------------------------------------------------------------------------------------------------------------------------------------------------------------------------------------------------------------------------------------------------------------------------------------------------------|
| 12.0 |                      | ADDITIONAL NOTES/REFERENCES/DOCUMENTS AVAILABLE/RECOMMENDATIONS & SUGGESTIONS FOR IMPLEMENTATION                                                                                                                                                                                                                                                                                                               |
|      |                      | The group of buildings in this precinct has considerable architectural value with many of them being built in the 1930s Art Deco period and some in the 1920s hybrid vernacular style. The most striking features are the cantilevered balcony element protruding from each of the facades and the uniform height and scale of all the buildings, making up the unique streetscape along a sloping sight line. |