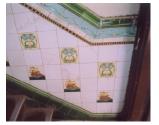

| 368     | SHRI MAHAVIR JAIN VIDYAL        | _AYA                                                                                 |
|---------|---------------------------------|--------------------------------------------------------------------------------------|
|         |                                 | finished with horizontal lines in the external plaster.                              |
|         |                                 | The upper storeys are divided into numerous bays the first and second floors         |
|         |                                 | have openings set within flat arches and the top storey has semicircular             |
|         |                                 | arched fenestrations. The bays are divided by striated vertical bands of             |
|         |                                 | masonry. Some of the bays are slightly projected outwards from the building          |
|         |                                 | line. These bays are flanked by a pair of slender round stone columns with           |
|         |                                 | carved Corinthian capitals and rising to a height of 2 floors. The facade is         |
|         |                                 | accented at corners by round bays with projecting balconies and overhangs.           |
|         |                                 | The elevation along August Kranti Marg has considerably transformed due to           |
|         |                                 | the presence of a line of retail stores and commercial establishments at the         |
|         |                                 | ground level and metal grills added to upper floor openings.                         |
| 5.3     | Intrinsic                       | Character Defining Elements                                                          |
| 5.5     | HILIHISIC                       | External                                                                             |
|         |                                 |                                                                                      |
|         |                                 | Urban edge accentuated with rounded cantilevered balconies on the corner,            |
|         |                                 | stucco pilasters, slender Corinthian columns, semi-circular and segmental            |
|         |                                 | arched openings, decorative parapet, jalis and stone brackets                        |
|         |                                 | Internal Timber stainess with descretive never nexts                                 |
| <i></i> | Value Classification            | Timber staircase with decorative newel posts                                         |
| 5.4     | Value Classification            | Existing Grade: Grade III Recommended Grade: Grade III                               |
|         |                                 | A(arc), A(cul), B(per), B(des), B(uu), I(sce), C(seh)                                |
|         |                                 | The building has architectural value with its massive façade. Housing one of         |
|         |                                 | the first hostels and library for students of the Jain community with a temple       |
|         |                                 | as well, it is also a culturally significant structure in terms of the period it was |
|         |                                 | built in, its design and usage.                                                      |
|         |                                 | This building and the intersection that it forms, along with the historic August     |
|         |                                 | Kranti Maidan on one side, is a major focal point along August Kranti Marg. It       |
|         |                                 | is especially visible when approached from Nana Chowk.                               |
| 6.0     |                                 | TOPOGRAPHY                                                                           |
| 6.1     | Floors                          | Ground + 3 upper                                                                     |
|         |                                 | 11                                                                                   |
| 7.0     |                                 | CONSTRUCTION                                                                         |
| 7.1     | Plinth                          | The plinth is constructed in Malad stone.                                            |
| 7.2     | Walls                           | The walls are constructed of load-bearing brick masonry.                             |
| 7.3     | Floor                           | The floors are timber framed.                                                        |
| 7.4     | Stairs                          | The staircases are timber framed.                                                    |
| 7.5     | Openings                        | Brick lined fenestrations, some arched, timber framed windows inset with             |
|         |                                 | wooden shutters and glass panels.                                                    |
| 7.6     | Roofing                         | Flat timber framed roof with a terrace.                                              |
| 7.7     | Articulation                    | Long brick pilasters with rusticated finish and round stone columns with             |
|         |                                 | carved capitals and bases on the façade.                                             |
|         |                                 | Curved corner stone balconies with paneled brick parapet walls and carved            |
|         |                                 | stone railings.                                                                      |
|         |                                 | Ornamental stone parapet wall and overhang at the terrace level supported            |
|         |                                 | by stone brackets imitating wooden joist ends.                                       |
| 7.8     | Finishes                        | Plastered external walls with horizontal grooves; internal walls are painted         |
| 7.9     | Interiors (Movable & Immovable) | The interiors have been altered extensively and do not conform to any style          |
|         |                                 | or genre.                                                                            |
| 7.10    | Compound/Fence/Gate             | All the four blocks have arched entrances with various modern gates.                 |