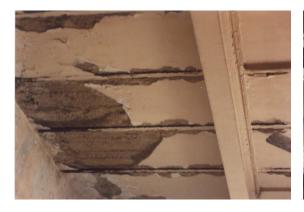

| 368  | SHRI MAHAVIR JAIN VIDYAL                         | AYA                                                                                                                                                                                                                                                                                                                                                                                                                                                                                                                                                                                                                       |  |
|------|--------------------------------------------------|---------------------------------------------------------------------------------------------------------------------------------------------------------------------------------------------------------------------------------------------------------------------------------------------------------------------------------------------------------------------------------------------------------------------------------------------------------------------------------------------------------------------------------------------------------------------------------------------------------------------------|--|
| 7.11 | Curtilege/ Unbuilt space/out buildings/landscape | None                                                                                                                                                                                                                                                                                                                                                                                                                                                                                                                                                                                                                      |  |
| 8.0  |                                                  | SERVICES & UTILITIES                                                                                                                                                                                                                                                                                                                                                                                                                                                                                                                                                                                                      |  |
| 8.1  | Lighting                                         | Electric light fixtures and natural light                                                                                                                                                                                                                                                                                                                                                                                                                                                                                                                                                                                 |  |
| 8.2  | Ventilation                                      | Ceiling and wall-mounted electric fans, air-conditioning units and natural ventilation through windows and balconies                                                                                                                                                                                                                                                                                                                                                                                                                                                                                                      |  |
| 8.3  | Electricity                                      | Electricity is supplied by the B.E.S.T.                                                                                                                                                                                                                                                                                                                                                                                                                                                                                                                                                                                   |  |
| 8.4  | Water Supply                                     | Water supply is provided by the B.M.C.                                                                                                                                                                                                                                                                                                                                                                                                                                                                                                                                                                                    |  |
| 8.5  | Drainage (Plumbing and sanitation)               | Rainwater downtake pipes drain the water from the tiled roof. Water supply pipes and soil pipes are connected to the toilet and wash areas.                                                                                                                                                                                                                                                                                                                                                                                                                                                                               |  |
| 8.6  | Fire Precaution                                  | None                                                                                                                                                                                                                                                                                                                                                                                                                                                                                                                                                                                                                      |  |
| 8.7  | Other (HVAC/BMC/Security<br>Systems)             | None                                                                                                                                                                                                                                                                                                                                                                                                                                                                                                                                                                                                                      |  |
| 9.0  |                                                  | CONDITION                                                                                                                                                                                                                                                                                                                                                                                                                                                                                                                                                                                                                 |  |
| 9.1  | Plinth                                           | Condition of the plinth is not good as discolouration due to rising damp is seen externally.                                                                                                                                                                                                                                                                                                                                                                                                                                                                                                                              |  |
| 9.2  | Walls                                            | Discoloration, peeling of plaster and surface damage due to the water seepage and ficus growth is seen on external walls.                                                                                                                                                                                                                                                                                                                                                                                                                                                                                                 |  |
| 9.3  | Floor                                            | The floors are free from all visible structural defects.                                                                                                                                                                                                                                                                                                                                                                                                                                                                                                                                                                  |  |
| 9.4  | Stairs                                           | Condition of the staircase is fairly good though some of the treads are worn out and in need of repairs.                                                                                                                                                                                                                                                                                                                                                                                                                                                                                                                  |  |
| 9.5  | Openings                                         | Mostly in a fairly good condition on the Block D but some of the openings including balconies have been completely transformed by addition of aluminum sliding windows and window A.C. units on the other blocks. Broken window frames on Block B.                                                                                                                                                                                                                                                                                                                                                                        |  |
| 9.6  | Roofing                                          | Requires annual maintenance including water-proofing treatment.                                                                                                                                                                                                                                                                                                                                                                                                                                                                                                                                                           |  |
| 9.7  | Articulation & Finishes                          | Some details are hidden by signboards or shutters, have been broken or show cracks and damage.                                                                                                                                                                                                                                                                                                                                                                                                                                                                                                                            |  |
| 9.8  | Services                                         | Need to be upgraded as many of the downtake pipes have corroded.                                                                                                                                                                                                                                                                                                                                                                                                                                                                                                                                                          |  |
| 9.9  | Outbuildings                                     | Not applicable                                                                                                                                                                                                                                                                                                                                                                                                                                                                                                                                                                                                            |  |
| 9.10 | Overall Condition                                | The building is in a weakened condition with many areas requiring structural consolidation, replastering of external wall, repair of damaged openings and other general maintenance work.  Maintenance level: Fairly good in Block C & D, but poor in Block A & B                                                                                                                                                                                                                                                                                                                                                         |  |
| 10.0 |                                                  | TRANSFORMATION                                                                                                                                                                                                                                                                                                                                                                                                                                                                                                                                                                                                            |  |
| 10.1 | Form                                             | None                                                                                                                                                                                                                                                                                                                                                                                                                                                                                                                                                                                                                      |  |
| 10.2 | Structure                                        | None                                                                                                                                                                                                                                                                                                                                                                                                                                                                                                                                                                                                                      |  |
| 10.3 | Articulation & Finishes                          | The ground floor of the building is completed altered due to the presence of retail shops and commercial establishments. Incongruous additions like shop tin chajjas, signboards, shutters, counters, shelving etc. hide the details and mar the building façade. Arches and other openings have been enclosed, rolling shutters added.  Metal grills and jalis on the openings completely hide original details and mar the façade. Window A.C. units have been placed on the external building wall with complete disregard for the elevation aesthetics. Other modern accretions on the facades include clothes lines. |  |