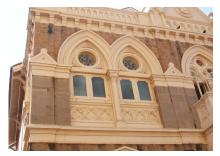

| 368     | SHRI MAHAVIR JAIN VIDYAL        | _AYA                                                                                 |
|---------|---------------------------------|--------------------------------------------------------------------------------------|
|         |                                 | finished with horizontal lines in the external plaster.                              |
|         |                                 | The upper storeys are divided into numerous bays the first and second floors         |
|         |                                 | have openings set within flat arches and the top storey has semicircular             |
|         |                                 | arched fenestrations. The bays are divided by striated vertical bands of             |
|         |                                 | masonry. Some of the bays are slightly projected outwards from the building          |
|         |                                 | line. These bays are flanked by a pair of slender round stone columns with           |
|         |                                 | carved Corinthian capitals and rising to a height of 2 floors. The facade is         |
|         |                                 | accented at corners by round bays with projecting balconies and overhangs.           |
|         |                                 | The elevation along August Kranti Marg has considerably transformed due to           |
|         |                                 | the presence of a line of retail stores and commercial establishments at the         |
|         |                                 | ground level and metal grills added to upper floor openings.                         |
| 5.3     | Intrinsic                       | Character Defining Elements                                                          |
| 5.5     | HILIHISIC                       | External                                                                             |
|         |                                 |                                                                                      |
|         |                                 | Urban edge accentuated with rounded cantilevered balconies on the corner,            |
|         |                                 | stucco pilasters, slender Corinthian columns, semi-circular and segmental            |
|         |                                 | arched openings, decorative parapet, jalis and stone brackets                        |
|         |                                 | Internal Timber stainess with descretive never nexts                                 |
| <i></i> | Value Classification            | Timber staircase with decorative newel posts                                         |
| 5.4     | Value Classification            | Existing Grade: Grade III Recommended Grade: Grade III                               |
|         |                                 | A(arc), A(cul), B(per), B(des), B(uu), I(sce), C(seh)                                |
|         |                                 | The building has architectural value with its massive façade. Housing one of         |
|         |                                 | the first hostels and library for students of the Jain community with a temple       |
|         |                                 | as well, it is also a culturally significant structure in terms of the period it was |
|         |                                 | built in, its design and usage.                                                      |
|         |                                 | This building and the intersection that it forms, along with the historic August     |
|         |                                 | Kranti Maidan on one side, is a major focal point along August Kranti Marg. It       |
|         |                                 | is especially visible when approached from Nana Chowk.                               |
| 6.0     |                                 | TOPOGRAPHY                                                                           |
| 6.1     | Floors                          | Ground + 3 upper                                                                     |
|         |                                 | 11                                                                                   |
| 7.0     |                                 | CONSTRUCTION                                                                         |
| 7.1     | Plinth                          | The plinth is constructed in Malad stone.                                            |
| 7.2     | Walls                           | The walls are constructed of load-bearing brick masonry.                             |
| 7.3     | Floor                           | The floors are timber framed.                                                        |
| 7.4     | Stairs                          | The staircases are timber framed.                                                    |
| 7.5     | Openings                        | Brick lined fenestrations, some arched, timber framed windows inset with             |
|         |                                 | wooden shutters and glass panels.                                                    |
| 7.6     | Roofing                         | Flat timber framed roof with a terrace.                                              |
| 7.7     | Articulation                    | Long brick pilasters with rusticated finish and round stone columns with             |
|         |                                 | carved capitals and bases on the façade.                                             |
|         |                                 | Curved corner stone balconies with paneled brick parapet walls and carved            |
|         |                                 | stone railings.                                                                      |
|         |                                 | Ornamental stone parapet wall and overhang at the terrace level supported            |
|         |                                 | by stone brackets imitating wooden joist ends.                                       |
| 7.8     | Finishes                        | Plastered external walls with horizontal grooves; internal walls are painted         |
| 7.9     | Interiors (Movable & Immovable) | The interiors have been altered extensively and do not conform to any style          |
|         |                                 | or genre.                                                                            |
| 7.10    | Compound/Fence/Gate             | All the four blocks have arched entrances with various modern gates.                 |