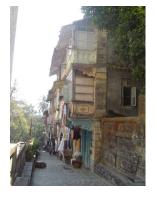

| 369 | RAGHAVJI ROAD PRECIN      | СТ                                                                                                                                                                                                                                                                                                                                                                                                                                                                                                                                                                                                                                                                                                                                                                                                                                                                                                                     |
|-----|---------------------------|------------------------------------------------------------------------------------------------------------------------------------------------------------------------------------------------------------------------------------------------------------------------------------------------------------------------------------------------------------------------------------------------------------------------------------------------------------------------------------------------------------------------------------------------------------------------------------------------------------------------------------------------------------------------------------------------------------------------------------------------------------------------------------------------------------------------------------------------------------------------------------------------------------------------|
|     |                           | precinct. The area forms significant corner buildings of outstanding value, both on outer and inner corner plots in the area.  The architectural character of the building has undergone a certain degree of change in the certain past, while retaining a significant portion worthy of preservation.                                                                                                                                                                                                                                                                                                                                                                                                                                                                                                                                                                                                                 |
| 5.2 | Architectural Description | Planning Most of the buildings in Raghavji road precinct are ground + upper 3/4/5 storey blocks containing apartments. All these buildings follow similar characteristics in style and planning for example the style that the buildings follow are Hybrid Vernacular along with Art Deco and almost have the planning like having marginal side open spaces and the front abutting directly into the pavements. Separated by a distinctive staircase block present in between the structure, projecting continuous balconies, receding top floors and sloping tiled roofs form the essential architectural vocabulary of the area. The façades have two sets of storied balconies symmetrically arranged and the buildings can be accessed directly from the road.  Stylistic Classification                                                                                                                          |
|     |                           | Out of the 8 buildings within the demarcated precinct, 3 are in the Art Deco style with external stone walls, curved cantilevered concrete balconies and Art Deco metal railings.  4 buildings are in a hybrid vernacular style with timber framed balconies projecting out of stone building facades, stained glass drop fascia, decorative cornice bands, entrance emphasized by a projected band of architrave with keystone pointing.  At the head of the Raghavji Road, facing August Kranti Marg is a rounded corner building in a hybrid Colonial style with a corner dome, projecting stone balconies and neo-Classic fenestrations.                                                                                                                                                                                                                                                                           |
| 5.3 | Intrinsic                 | Character Defining Elements External                                                                                                                                                                                                                                                                                                                                                                                                                                                                                                                                                                                                                                                                                                                                                                                                                                                                                   |
| 5.4 | Value Classification      | Uniformly balconied facades gives the ensemble a special unique character  Existing Grade: Grade III Recommended Grade: Grade III  A (arc), B(per), B(des), E, F, G(grp), I(sce)  The groups of buildings in this precinct have considerable architectural value with many of them being built in the 1930s Art Deco period and some in the 1920s hybrid vernacular style. The most striking features are the cantilevered balcony element protruding from each of the facades and the uniform height and scale of all the buildings, making up the unique streetscape along a sloping sight line.  Grade III (For street vistas)  1. Krishna Kunj  Location: Raghavji road  No of floors: G + 4  Architectural style: Art Deco  Special features: Apartment block abutting Raghavji road designed in art deco style. Concave façade and the rounded corners and simple railing are remarkable features of the façade. |

| 369  | RAGHAVJI ROAD PRECIN | CT                                                                                                                                                                                                                                                                                                                                                                                                             |
|------|----------------------|----------------------------------------------------------------------------------------------------------------------------------------------------------------------------------------------------------------------------------------------------------------------------------------------------------------------------------------------------------------------------------------------------------------|
| 12.0 |                      | ADDITIONAL NOTES/REFERENCES/DOCUMENTS AVAILABLE/RECOMMENDATIONS & SUGGESTIONS FOR IMPLEMENTATION                                                                                                                                                                                                                                                                                                               |
|      |                      | The group of buildings in this precinct has considerable architectural value with many of them being built in the 1930s Art Deco period and some in the 1920s hybrid vernacular style. The most striking features are the cantilevered balcony element protruding from each of the facades and the uniform height and scale of all the buildings, making up the unique streetscape along a sloping sight line. |