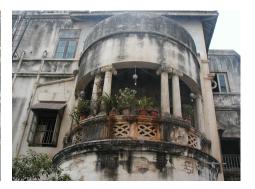

| 368     | SHRI MAHAVIR JAIN VIDYAL        | _AYA                                                                                 |
|---------|---------------------------------|--------------------------------------------------------------------------------------|
|         |                                 | finished with horizontal lines in the external plaster.                              |
|         |                                 | The upper storeys are divided into numerous bays the first and second floors         |
|         |                                 | have openings set within flat arches and the top storey has semicircular             |
|         |                                 | arched fenestrations. The bays are divided by striated vertical bands of             |
|         |                                 | masonry. Some of the bays are slightly projected outwards from the building          |
|         |                                 | line. These bays are flanked by a pair of slender round stone columns with           |
|         |                                 | carved Corinthian capitals and rising to a height of 2 floors. The facade is         |
|         |                                 | accented at corners by round bays with projecting balconies and overhangs.           |
|         |                                 | The elevation along August Kranti Marg has considerably transformed due to           |
|         |                                 | the presence of a line of retail stores and commercial establishments at the         |
|         |                                 | ground level and metal grills added to upper floor openings.                         |
| 5.3     | Intrinsic                       | Character Defining Elements                                                          |
| 5.5     | HILIHISIC                       | External                                                                             |
|         |                                 |                                                                                      |
|         |                                 | Urban edge accentuated with rounded cantilevered balconies on the corner,            |
|         |                                 | stucco pilasters, slender Corinthian columns, semi-circular and segmental            |
|         |                                 | arched openings, decorative parapet, jalis and stone brackets                        |
|         |                                 | Internal Timber stainess with descretive never nexts                                 |
| <i></i> | Value Classification            | Timber staircase with decorative newel posts                                         |
| 5.4     | Value Classification            | Existing Grade: Grade III Recommended Grade: Grade III                               |
|         |                                 | A(arc), A(cul), B(per), B(des), B(uu), I(sce), C(seh)                                |
|         |                                 | The building has architectural value with its massive façade. Housing one of         |
|         |                                 | the first hostels and library for students of the Jain community with a temple       |
|         |                                 | as well, it is also a culturally significant structure in terms of the period it was |
|         |                                 | built in, its design and usage.                                                      |
|         |                                 | This building and the intersection that it forms, along with the historic August     |
|         |                                 | Kranti Maidan on one side, is a major focal point along August Kranti Marg. It       |
|         |                                 | is especially visible when approached from Nana Chowk.                               |
| 6.0     |                                 | TOPOGRAPHY                                                                           |
| 6.1     | Floors                          | Ground + 3 upper                                                                     |
|         |                                 | 11                                                                                   |
| 7.0     |                                 | CONSTRUCTION                                                                         |
| 7.1     | Plinth                          | The plinth is constructed in Malad stone.                                            |
| 7.2     | Walls                           | The walls are constructed of load-bearing brick masonry.                             |
| 7.3     | Floor                           | The floors are timber framed.                                                        |
| 7.4     | Stairs                          | The staircases are timber framed.                                                    |
| 7.5     | Openings                        | Brick lined fenestrations, some arched, timber framed windows inset with             |
|         |                                 | wooden shutters and glass panels.                                                    |
| 7.6     | Roofing                         | Flat timber framed roof with a terrace.                                              |
| 7.7     | Articulation                    | Long brick pilasters with rusticated finish and round stone columns with             |
|         |                                 | carved capitals and bases on the façade.                                             |
|         |                                 | Curved corner stone balconies with paneled brick parapet walls and carved            |
|         |                                 | stone railings.                                                                      |
|         |                                 | Ornamental stone parapet wall and overhang at the terrace level supported            |
|         |                                 | by stone brackets imitating wooden joist ends.                                       |
| 7.8     | Finishes                        | Plastered external walls with horizontal grooves; internal walls are painted         |
| 7.9     | Interiors (Movable & Immovable) | The interiors have been altered extensively and do not conform to any style          |
|         |                                 | or genre.                                                                            |
| 7.10    | Compound/Fence/Gate             | All the four blocks have arched entrances with various modern gates.                 |