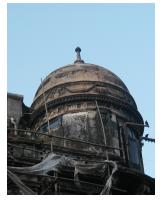

| 368     | SHRI MAHAVIR JAIN VIDYAL        | _AYA                                                                                 |
|---------|---------------------------------|--------------------------------------------------------------------------------------|
|         |                                 | finished with horizontal lines in the external plaster.                              |
|         |                                 | The upper storeys are divided into numerous bays the first and second floors         |
|         |                                 | have openings set within flat arches and the top storey has semicircular             |
|         |                                 | arched fenestrations. The bays are divided by striated vertical bands of             |
|         |                                 | masonry. Some of the bays are slightly projected outwards from the building          |
|         |                                 | line. These bays are flanked by a pair of slender round stone columns with           |
|         |                                 | carved Corinthian capitals and rising to a height of 2 floors. The facade is         |
|         |                                 | accented at corners by round bays with projecting balconies and overhangs.           |
|         |                                 | The elevation along August Kranti Marg has considerably transformed due to           |
|         |                                 | the presence of a line of retail stores and commercial establishments at the         |
|         |                                 | ground level and metal grills added to upper floor openings.                         |
| 5.3     | Intrinsic                       | Character Defining Elements                                                          |
| 5.5     | HILIHISIC                       | External                                                                             |
|         |                                 |                                                                                      |
|         |                                 | Urban edge accentuated with rounded cantilevered balconies on the corner,            |
|         |                                 | stucco pilasters, slender Corinthian columns, semi-circular and segmental            |
|         |                                 | arched openings, decorative parapet, jalis and stone brackets                        |
|         |                                 | Internal Timber stainess with descretive never nexts                                 |
| <i></i> | Value Classification            | Timber staircase with decorative newel posts                                         |
| 5.4     | Value Classification            | Existing Grade: Grade III Recommended Grade: Grade III                               |
|         |                                 | A(arc), A(cul), B(per), B(des), B(uu), I(sce), C(seh)                                |
|         |                                 | The building has architectural value with its massive façade. Housing one of         |
|         |                                 | the first hostels and library for students of the Jain community with a temple       |
|         |                                 | as well, it is also a culturally significant structure in terms of the period it was |
|         |                                 | built in, its design and usage.                                                      |
|         |                                 | This building and the intersection that it forms, along with the historic August     |
|         |                                 | Kranti Maidan on one side, is a major focal point along August Kranti Marg. It       |
|         |                                 | is especially visible when approached from Nana Chowk.                               |
| 6.0     |                                 | TOPOGRAPHY                                                                           |
| 6.1     | Floors                          | Ground + 3 upper                                                                     |
|         |                                 | 11                                                                                   |
| 7.0     |                                 | CONSTRUCTION                                                                         |
| 7.1     | Plinth                          | The plinth is constructed in Malad stone.                                            |
| 7.2     | Walls                           | The walls are constructed of load-bearing brick masonry.                             |
| 7.3     | Floor                           | The floors are timber framed.                                                        |
| 7.4     | Stairs                          | The staircases are timber framed.                                                    |
| 7.5     | Openings                        | Brick lined fenestrations, some arched, timber framed windows inset with             |
|         |                                 | wooden shutters and glass panels.                                                    |
| 7.6     | Roofing                         | Flat timber framed roof with a terrace.                                              |
| 7.7     | Articulation                    | Long brick pilasters with rusticated finish and round stone columns with             |
|         |                                 | carved capitals and bases on the façade.                                             |
|         |                                 | Curved corner stone balconies with paneled brick parapet walls and carved            |
|         |                                 | stone railings.                                                                      |
|         |                                 | Ornamental stone parapet wall and overhang at the terrace level supported            |
|         |                                 | by stone brackets imitating wooden joist ends.                                       |
| 7.8     | Finishes                        | Plastered external walls with horizontal grooves; internal walls are painted         |
| 7.9     | Interiors (Movable & Immovable) | The interiors have been altered extensively and do not conform to any style          |
|         |                                 | or genre.                                                                            |
| 7.10    | Compound/Fence/Gate             | All the four blocks have arched entrances with various modern gates.                 |

| 368  | SHRI MAHAVIR JAIN VIDYAL                         | AYA                                                                                                                                                                                                                                                                                                                                                                                                                                                                                                                                                                                                                       |  |
|------|--------------------------------------------------|---------------------------------------------------------------------------------------------------------------------------------------------------------------------------------------------------------------------------------------------------------------------------------------------------------------------------------------------------------------------------------------------------------------------------------------------------------------------------------------------------------------------------------------------------------------------------------------------------------------------------|--|
| 7.11 | Curtilege/ Unbuilt space/out buildings/landscape | None                                                                                                                                                                                                                                                                                                                                                                                                                                                                                                                                                                                                                      |  |
| 8.0  |                                                  | SERVICES & UTILITIES                                                                                                                                                                                                                                                                                                                                                                                                                                                                                                                                                                                                      |  |
| 8.1  | Lighting                                         | Electric light fixtures and natural light                                                                                                                                                                                                                                                                                                                                                                                                                                                                                                                                                                                 |  |
| 8.2  | Ventilation                                      | Ceiling and wall-mounted electric fans, air-conditioning units and natural ventilation through windows and balconies                                                                                                                                                                                                                                                                                                                                                                                                                                                                                                      |  |
| 8.3  | Electricity                                      | Electricity is supplied by the B.E.S.T.                                                                                                                                                                                                                                                                                                                                                                                                                                                                                                                                                                                   |  |
| 8.4  | Water Supply                                     | Water supply is provided by the B.M.C.                                                                                                                                                                                                                                                                                                                                                                                                                                                                                                                                                                                    |  |
| 8.5  | Drainage (Plumbing and sanitation)               | Rainwater downtake pipes drain the water from the tiled roof. Water supply pipes and soil pipes are connected to the toilet and wash areas.                                                                                                                                                                                                                                                                                                                                                                                                                                                                               |  |
| 8.6  | Fire Precaution                                  | None                                                                                                                                                                                                                                                                                                                                                                                                                                                                                                                                                                                                                      |  |
| 8.7  | Other (HVAC/BMC/Security<br>Systems)             | None                                                                                                                                                                                                                                                                                                                                                                                                                                                                                                                                                                                                                      |  |
| 9.0  |                                                  | CONDITION                                                                                                                                                                                                                                                                                                                                                                                                                                                                                                                                                                                                                 |  |
| 9.1  | Plinth                                           | Condition of the plinth is not good as discolouration due to rising damp is seen externally.                                                                                                                                                                                                                                                                                                                                                                                                                                                                                                                              |  |
| 9.2  | Walls                                            | Discoloration, peeling of plaster and surface damage due to the water seepage and ficus growth is seen on external walls.                                                                                                                                                                                                                                                                                                                                                                                                                                                                                                 |  |
| 9.3  | Floor                                            | The floors are free from all visible structural defects.                                                                                                                                                                                                                                                                                                                                                                                                                                                                                                                                                                  |  |
| 9.4  | Stairs                                           | Condition of the staircase is fairly good though some of the treads are worn out and in need of repairs.                                                                                                                                                                                                                                                                                                                                                                                                                                                                                                                  |  |
| 9.5  | Openings                                         | Mostly in a fairly good condition on the Block D but some of the openings including balconies have been completely transformed by addition of aluminum sliding windows and window A.C. units on the other blocks. Broken window frames on Block B.                                                                                                                                                                                                                                                                                                                                                                        |  |
| 9.6  | Roofing                                          | Requires annual maintenance including water-proofing treatment.                                                                                                                                                                                                                                                                                                                                                                                                                                                                                                                                                           |  |
| 9.7  | Articulation & Finishes                          | Some details are hidden by signboards or shutters, have been broken or show cracks and damage.                                                                                                                                                                                                                                                                                                                                                                                                                                                                                                                            |  |
| 9.8  | Services                                         | Need to be upgraded as many of the downtake pipes have corroded.                                                                                                                                                                                                                                                                                                                                                                                                                                                                                                                                                          |  |
| 9.9  | Outbuildings                                     | Not applicable                                                                                                                                                                                                                                                                                                                                                                                                                                                                                                                                                                                                            |  |
| 9.10 | Overall Condition                                | The building is in a weakened condition with many areas requiring structural consolidation, replastering of external wall, repair of damaged openings and other general maintenance work.  Maintenance level: Fairly good in Block C & D, but poor in Block A & B                                                                                                                                                                                                                                                                                                                                                         |  |
| 10.0 |                                                  | TRANSFORMATION                                                                                                                                                                                                                                                                                                                                                                                                                                                                                                                                                                                                            |  |
| 10.1 | Form                                             | None                                                                                                                                                                                                                                                                                                                                                                                                                                                                                                                                                                                                                      |  |
| 10.2 | Structure                                        | None                                                                                                                                                                                                                                                                                                                                                                                                                                                                                                                                                                                                                      |  |
| 10.3 | Articulation & Finishes                          | The ground floor of the building is completed altered due to the presence of retail shops and commercial establishments. Incongruous additions like shop tin chajjas, signboards, shutters, counters, shelving etc. hide the details and mar the building façade. Arches and other openings have been enclosed, rolling shutters added.  Metal grills and jalis on the openings completely hide original details and mar the façade. Window A.C. units have been placed on the external building wall with complete disregard for the elevation aesthetics. Other modern accretions on the facades include clothes lines. |  |