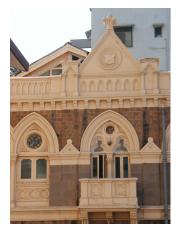

| 368     | SHRI MAHAVIR JAIN VIDYAL        | _AYA                                                                                 |
|---------|---------------------------------|--------------------------------------------------------------------------------------|
|         |                                 | finished with horizontal lines in the external plaster.                              |
|         |                                 | The upper storeys are divided into numerous bays the first and second floors         |
|         |                                 | have openings set within flat arches and the top storey has semicircular             |
|         |                                 | arched fenestrations. The bays are divided by striated vertical bands of             |
|         |                                 | masonry. Some of the bays are slightly projected outwards from the building          |
|         |                                 | line. These bays are flanked by a pair of slender round stone columns with           |
|         |                                 | carved Corinthian capitals and rising to a height of 2 floors. The facade is         |
|         |                                 | accented at corners by round bays with projecting balconies and overhangs.           |
|         |                                 | The elevation along August Kranti Marg has considerably transformed due to           |
|         |                                 | the presence of a line of retail stores and commercial establishments at the         |
|         |                                 | ground level and metal grills added to upper floor openings.                         |
| 5.3     | Intrinsic                       | Character Defining Elements                                                          |
| 5.5     | HILIHISIC                       | External                                                                             |
|         |                                 |                                                                                      |
|         |                                 | Urban edge accentuated with rounded cantilevered balconies on the corner,            |
|         |                                 | stucco pilasters, slender Corinthian columns, semi-circular and segmental            |
|         |                                 | arched openings, decorative parapet, jalis and stone brackets                        |
|         |                                 | Internal Timber stainess with descretive never nexts                                 |
| <i></i> | Value Classification            | Timber staircase with decorative newel posts                                         |
| 5.4     | Value Classification            | Existing Grade: Grade III Recommended Grade: Grade III                               |
|         |                                 | A(arc), A(cul), B(per), B(des), B(uu), I(sce), C(seh)                                |
|         |                                 | The building has architectural value with its massive façade. Housing one of         |
|         |                                 | the first hostels and library for students of the Jain community with a temple       |
|         |                                 | as well, it is also a culturally significant structure in terms of the period it was |
|         |                                 | built in, its design and usage.                                                      |
|         |                                 | This building and the intersection that it forms, along with the historic August     |
|         |                                 | Kranti Maidan on one side, is a major focal point along August Kranti Marg. It       |
|         |                                 | is especially visible when approached from Nana Chowk.                               |
| 6.0     |                                 | TOPOGRAPHY                                                                           |
| 6.1     | Floors                          | Ground + 3 upper                                                                     |
|         |                                 | 11                                                                                   |
| 7.0     |                                 | CONSTRUCTION                                                                         |
| 7.1     | Plinth                          | The plinth is constructed in Malad stone.                                            |
| 7.2     | Walls                           | The walls are constructed of load-bearing brick masonry.                             |
| 7.3     | Floor                           | The floors are timber framed.                                                        |
| 7.4     | Stairs                          | The staircases are timber framed.                                                    |
| 7.5     | Openings                        | Brick lined fenestrations, some arched, timber framed windows inset with             |
|         |                                 | wooden shutters and glass panels.                                                    |
| 7.6     | Roofing                         | Flat timber framed roof with a terrace.                                              |
| 7.7     | Articulation                    | Long brick pilasters with rusticated finish and round stone columns with             |
|         |                                 | carved capitals and bases on the façade.                                             |
|         |                                 | Curved corner stone balconies with paneled brick parapet walls and carved            |
|         |                                 | stone railings.                                                                      |
|         |                                 | Ornamental stone parapet wall and overhang at the terrace level supported            |
|         |                                 | by stone brackets imitating wooden joist ends.                                       |
| 7.8     | Finishes                        | Plastered external walls with horizontal grooves; internal walls are painted         |
| 7.9     | Interiors (Movable & Immovable) | The interiors have been altered extensively and do not conform to any style          |
|         |                                 | or genre.                                                                            |
| 7.10    | Compound/Fence/Gate             | All the four blocks have arched entrances with various modern gates.                 |