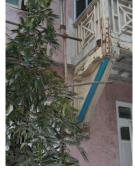

| 368        | SHRI MAHAVIR JAIN VIDYAL    | AYA                                                                            |
|------------|-----------------------------|--------------------------------------------------------------------------------|
| 1000       | Common Ref n                | no: 2005/GII/368                                                               |
| CAR        | Card No.: 51                |                                                                                |
| Sport Dece | Ward (Part): D              | 3.09                                                                           |
|            | CS No.: 1/556               | WALIA RANK                                                                     |
|            | Plot Area: 192              | 3.09                                                                           |
|            | B U Area: NA                | (40)                                                                           |
|            | Date: 31st Dece             | ember 04                                                                       |
|            | Record by: Abh              |                                                                                |
|            | Review by: Ais              | hwarva Tinnis SHRI MAHAVIR JAIN                                                |
|            |                             | ixt:AB                                                                         |
|            | Photo Ref: 368              |                                                                                |
| 1.0        |                             | DENOMINATION                                                                   |
| 1.1        | Name of Premises            | Shri Mahavir Jain Vidyalaya                                                    |
| 1.2        | Earlier Name                | Same                                                                           |
| 1.3        | Built In                    | Early 20th century Extension Date(if any) none                                 |
| 1.0        | Dant III                    | Extension Bate(ii arry) none                                                   |
| 2.0        |                             | ACCESS ROADS                                                                   |
| 2.1        | Main                        | August Kranti Marg                                                             |
| 2.2        | Subsidiary                  | Tejpal Road                                                                    |
| 2.2        | Cabolalary                  | rojparrodd                                                                     |
| 3.0        |                             | OWNERSHIP PATTERN                                                              |
| 3.1        | Present                     | Shri Mahavir Jain Vidyalaya                                                    |
| 3.2        | Past                        | Same                                                                           |
| 3.3        | Status                      | Trust                                                                          |
| 0.0        | Cidido                      | Trust                                                                          |
| 4.0        |                             | USE                                                                            |
| 4.1        | Present                     | Mixed use - Religious, educational, residential and commercial                 |
|            | 1.1999.11                   | (Jain library, temple, hostel and some commercial uses on the ground level     |
|            |                             | along August Kranti Marg).                                                     |
| 4.2        | Past                        | Same                                                                           |
| 4.3        | Usage                       | Mostly regular, some portions are disused                                      |
|            |                             |                                                                                |
| 5.0        |                             | SIGNIFICANCE & VALUE CLASSIFICATION                                            |
| 5.1        | Townscape (Natural/Manmade) | The building has a very long façade along August Kranti Marg, Tejpal Road      |
|            | (                           | and a corner elevation at the Gowalia Tank intersection. It overlooks the      |
|            |                             | August Kranti Maidan and has an imposing presence on the intersection.         |
| 5.2        | Architectural Description   | Planning                                                                       |
|            |                             | Large archways in the centre of each of the blocks leads into entrance lobby.  |
|            |                             | From here, staircases lead to the upper floors that have narrow verandahs      |
|            |                             | from where the individual residences can be entered.                           |
|            |                             | Stylistic Classification                                                       |
|            |                             | This Colonial style building has a large footprint with 4 elevations, and is   |
|            |                             | divided into 4 blocks (Block A – at rear, Blocks B – along August Kranti       |
|            |                             | Marg, Block C – at the Gowalia Tank intersection and Block D – along Tejpal    |
|            |                             | Road).                                                                         |
|            |                             | The ground floor of all the blocks is greater in height than all the upper 3   |
|            |                             | floors. This level has arched openings, sometimes with verandahs and           |
|            |                             | rectangular slits above for light and ventilation. The brick masonry work is   |
|            |                             | Toolaring that only work to high and vortification. The brick maconing work to |

| 368     | SHRI MAHAVIR JAIN VIDYAL        | _AYA                                                                                 |
|---------|---------------------------------|--------------------------------------------------------------------------------------|
|         |                                 | finished with horizontal lines in the external plaster.                              |
|         |                                 | The upper storeys are divided into numerous bays the first and second floors         |
|         |                                 | have openings set within flat arches and the top storey has semicircular             |
|         |                                 | arched fenestrations. The bays are divided by striated vertical bands of             |
|         |                                 | masonry. Some of the bays are slightly projected outwards from the building          |
|         |                                 | line. These bays are flanked by a pair of slender round stone columns with           |
|         |                                 | carved Corinthian capitals and rising to a height of 2 floors. The facade is         |
|         |                                 | accented at corners by round bays with projecting balconies and overhangs.           |
|         |                                 | The elevation along August Kranti Marg has considerably transformed due to           |
|         |                                 | the presence of a line of retail stores and commercial establishments at the         |
|         |                                 | ground level and metal grills added to upper floor openings.                         |
| 5.3     | Intrinsic                       | Character Defining Elements                                                          |
| 5.5     | HILIHISIC                       | External                                                                             |
|         |                                 |                                                                                      |
|         |                                 | Urban edge accentuated with rounded cantilevered balconies on the corner,            |
|         |                                 | stucco pilasters, slender Corinthian columns, semi-circular and segmental            |
|         |                                 | arched openings, decorative parapet, jalis and stone brackets                        |
|         |                                 | Internal Timber stainess with descretive never nexts                                 |
| <i></i> | Value Classification            | Timber staircase with decorative newel posts                                         |
| 5.4     | Value Classification            | Existing Grade: Grade III Recommended Grade: Grade III                               |
|         |                                 | A(arc), A(cul), B(per), B(des), B(uu), I(sce), C(seh)                                |
|         |                                 | The building has architectural value with its massive façade. Housing one of         |
|         |                                 | the first hostels and library for students of the Jain community with a temple       |
|         |                                 | as well, it is also a culturally significant structure in terms of the period it was |
|         |                                 | built in, its design and usage.                                                      |
|         |                                 | This building and the intersection that it forms, along with the historic August     |
|         |                                 | Kranti Maidan on one side, is a major focal point along August Kranti Marg. It       |
|         |                                 | is especially visible when approached from Nana Chowk.                               |
| 6.0     |                                 | TOPOGRAPHY                                                                           |
| 6.1     | Floors                          | Ground + 3 upper                                                                     |
|         |                                 | 11                                                                                   |
| 7.0     |                                 | CONSTRUCTION                                                                         |
| 7.1     | Plinth                          | The plinth is constructed in Malad stone.                                            |
| 7.2     | Walls                           | The walls are constructed of load-bearing brick masonry.                             |
| 7.3     | Floor                           | The floors are timber framed.                                                        |
| 7.4     | Stairs                          | The staircases are timber framed.                                                    |
| 7.5     | Openings                        | Brick lined fenestrations, some arched, timber framed windows inset with             |
|         |                                 | wooden shutters and glass panels.                                                    |
| 7.6     | Roofing                         | Flat timber framed roof with a terrace.                                              |
| 7.7     | Articulation                    | Long brick pilasters with rusticated finish and round stone columns with             |
|         |                                 | carved capitals and bases on the façade.                                             |
|         |                                 | Curved corner stone balconies with paneled brick parapet walls and carved            |
|         |                                 | stone railings.                                                                      |
|         |                                 | Ornamental stone parapet wall and overhang at the terrace level supported            |
|         |                                 | by stone brackets imitating wooden joist ends.                                       |
| 7.8     | Finishes                        | Plastered external walls with horizontal grooves; internal walls are painted         |
| 7.9     | Interiors (Movable & Immovable) | The interiors have been altered extensively and do not conform to any style          |
|         |                                 | or genre.                                                                            |
| 7.10    | Compound/Fence/Gate             | All the four blocks have arched entrances with various modern gates.                 |