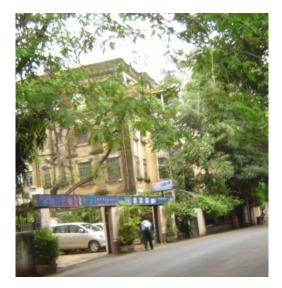

| 368        | SHRI MAHAVIR JAIN VIDYAL    | AYA                                                                            |
|------------|-----------------------------|--------------------------------------------------------------------------------|
| 1000       | Common Ref n                | no: 2005/GII/368                                                               |
| CAR        | Card No.: 51                |                                                                                |
| Sport Dece | Ward (Part): D              | 3.09                                                                           |
|            | CS No.: 1/556               | WALIA RANK                                                                     |
|            | Plot Area: 192              | 3.09                                                                           |
|            | B U Area: NA                | (40)                                                                           |
|            | Date: 31st Dece             | ember 04                                                                       |
|            | Record by: Abh              |                                                                                |
|            | Review by: Ais              | hwarva Tinnis SHRI MAHAVIR JAIN                                                |
|            |                             | ixt:AB                                                                         |
|            | Photo Ref: 368              |                                                                                |
| 1.0        |                             | DENOMINATION                                                                   |
| 1.1        | Name of Premises            | Shri Mahavir Jain Vidyalaya                                                    |
| 1.2        | Earlier Name                | Same                                                                           |
| 1.3        | Built In                    | Early 20th century Extension Date(if any) none                                 |
| 1.0        | Dant III                    | Extension Bate(ii arry) none                                                   |
| 2.0        |                             | ACCESS ROADS                                                                   |
| 2.1        | Main                        | August Kranti Marg                                                             |
| 2.2        | Subsidiary                  | Tejpal Road                                                                    |
| 2.2        | Cabolalary                  | rojparrodd                                                                     |
| 3.0        |                             | OWNERSHIP PATTERN                                                              |
| 3.1        | Present                     | Shri Mahavir Jain Vidyalaya                                                    |
| 3.2        | Past                        | Same                                                                           |
| 3.3        | Status                      | Trust                                                                          |
| 0.0        | Cidido                      | Trust                                                                          |
| 4.0        |                             | USE                                                                            |
| 4.1        | Present                     | Mixed use - Religious, educational, residential and commercial                 |
|            | 1.1999.11                   | (Jain library, temple, hostel and some commercial uses on the ground level     |
|            |                             | along August Kranti Marg).                                                     |
| 4.2        | Past                        | Same                                                                           |
| 4.3        | Usage                       | Mostly regular, some portions are disused                                      |
|            |                             |                                                                                |
| 5.0        |                             | SIGNIFICANCE & VALUE CLASSIFICATION                                            |
| 5.1        | Townscape (Natural/Manmade) | The building has a very long façade along August Kranti Marg, Tejpal Road      |
|            | (                           | and a corner elevation at the Gowalia Tank intersection. It overlooks the      |
|            |                             | August Kranti Maidan and has an imposing presence on the intersection.         |
| 5.2        | Architectural Description   | Planning                                                                       |
|            |                             | Large archways in the centre of each of the blocks leads into entrance lobby.  |
|            |                             | From here, staircases lead to the upper floors that have narrow verandahs      |
|            |                             | from where the individual residences can be entered.                           |
|            |                             | Stylistic Classification                                                       |
|            |                             | This Colonial style building has a large footprint with 4 elevations, and is   |
|            |                             | divided into 4 blocks (Block A – at rear, Blocks B – along August Kranti       |
|            |                             | Marg, Block C – at the Gowalia Tank intersection and Block D – along Tejpal    |
|            |                             | Road).                                                                         |
|            |                             | The ground floor of all the blocks is greater in height than all the upper 3   |
|            |                             | floors. This level has arched openings, sometimes with verandahs and           |
|            |                             | rectangular slits above for light and ventilation. The brick masonry work is   |
|            |                             | Toolaring that only work to high and vortification. The brick maconing work to |

| 369 | RAGHAVJI ROAD PRECIN      | СТ                                                                                                                                                                                                                                                                                                                                                                                                                                                                                                                                                                                                                                                                                                                                                                                                                                                                                                                     |
|-----|---------------------------|------------------------------------------------------------------------------------------------------------------------------------------------------------------------------------------------------------------------------------------------------------------------------------------------------------------------------------------------------------------------------------------------------------------------------------------------------------------------------------------------------------------------------------------------------------------------------------------------------------------------------------------------------------------------------------------------------------------------------------------------------------------------------------------------------------------------------------------------------------------------------------------------------------------------|
|     |                           | precinct. The area forms significant corner buildings of outstanding value, both on outer and inner corner plots in the area.  The architectural character of the building has undergone a certain degree of change in the certain past, while retaining a significant portion worthy of preservation.                                                                                                                                                                                                                                                                                                                                                                                                                                                                                                                                                                                                                 |
| 5.2 | Architectural Description | Planning Most of the buildings in Raghavji road precinct are ground + upper 3/4/5 storey blocks containing apartments. All these buildings follow similar characteristics in style and planning for example the style that the buildings follow are Hybrid Vernacular along with Art Deco and almost have the planning like having marginal side open spaces and the front abutting directly into the pavements. Separated by a distinctive staircase block present in between the structure, projecting continuous balconies, receding top floors and sloping tiled roofs form the essential architectural vocabulary of the area. The façades have two sets of storied balconies symmetrically arranged and the buildings can be accessed directly from the road.  Stylistic Classification                                                                                                                          |
|     |                           | Out of the 8 buildings within the demarcated precinct, 3 are in the Art Deco style with external stone walls, curved cantilevered concrete balconies and Art Deco metal railings.  4 buildings are in a hybrid vernacular style with timber framed balconies projecting out of stone building facades, stained glass drop fascia, decorative cornice bands, entrance emphasized by a projected band of architrave with keystone pointing.  At the head of the Raghavji Road, facing August Kranti Marg is a rounded corner building in a hybrid Colonial style with a corner dome, projecting stone balconies and neo-Classic fenestrations.                                                                                                                                                                                                                                                                           |
| 5.3 | Intrinsic                 | Character Defining Elements External                                                                                                                                                                                                                                                                                                                                                                                                                                                                                                                                                                                                                                                                                                                                                                                                                                                                                   |
| 5.4 | Value Classification      | Uniformly balconied facades gives the ensemble a special unique character  Existing Grade: Grade III Recommended Grade: Grade III  A (arc), B(per), B(des), E, F, G(grp), I(sce)  The groups of buildings in this precinct have considerable architectural value with many of them being built in the 1930s Art Deco period and some in the 1920s hybrid vernacular style. The most striking features are the cantilevered balcony element protruding from each of the facades and the uniform height and scale of all the buildings, making up the unique streetscape along a sloping sight line.  Grade III (For street vistas)  1. Krishna Kunj  Location: Raghavji road  No of floors: G + 4  Architectural style: Art Deco  Special features: Apartment block abutting Raghavji road designed in art deco style. Concave façade and the rounded corners and simple railing are remarkable features of the façade. |