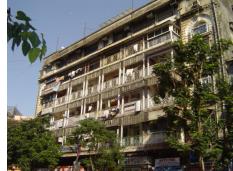

| 368        | SHRI MAHAVIR JAIN VIDYAL    | AYA                                                                            |
|------------|-----------------------------|--------------------------------------------------------------------------------|
| 1000       | Common Ref n                | no: 2005/GII/368                                                               |
| CAR        | Card No.: 51                |                                                                                |
| Sport Dece | Ward (Part): D              | 3.09                                                                           |
|            | CS No.: 1/556               | WALIA RANK                                                                     |
|            | Plot Area: 192              | 3.09                                                                           |
|            | B U Area: NA                | (40)                                                                           |
|            | Date: 31st Dece             | ember 04                                                                       |
|            | Record by: Abh              |                                                                                |
|            | Review by: Ais              | hwarva Tinnis SHRI MAHAVIR JAIN                                                |
|            |                             | ixt:AB                                                                         |
|            | Photo Ref: 368              |                                                                                |
| 1.0        |                             | DENOMINATION                                                                   |
| 1.1        | Name of Premises            | Shri Mahavir Jain Vidyalaya                                                    |
| 1.2        | Earlier Name                | Same                                                                           |
| 1.3        | Built In                    | Early 20th century Extension Date(if any) none                                 |
| 1.0        | Dant III                    | Extension Bate(ii arry) none                                                   |
| 2.0        |                             | ACCESS ROADS                                                                   |
| 2.1        | Main                        | August Kranti Marg                                                             |
| 2.2        | Subsidiary                  | Tejpal Road                                                                    |
| 2.2        | Cabolalary                  | rojparrodd                                                                     |
| 3.0        |                             | OWNERSHIP PATTERN                                                              |
| 3.1        | Present                     | Shri Mahavir Jain Vidyalaya                                                    |
| 3.2        | Past                        | Same                                                                           |
| 3.3        | Status                      | Trust                                                                          |
| 0.0        | Cidido                      | Trust                                                                          |
| 4.0        |                             | USE                                                                            |
| 4.1        | Present                     | Mixed use - Religious, educational, residential and commercial                 |
|            | 1.1999.11                   | (Jain library, temple, hostel and some commercial uses on the ground level     |
|            |                             | along August Kranti Marg).                                                     |
| 4.2        | Past                        | Same                                                                           |
| 4.3        | Usage                       | Mostly regular, some portions are disused                                      |
|            |                             |                                                                                |
| 5.0        |                             | SIGNIFICANCE & VALUE CLASSIFICATION                                            |
| 5.1        | Townscape (Natural/Manmade) | The building has a very long façade along August Kranti Marg, Tejpal Road      |
|            | (                           | and a corner elevation at the Gowalia Tank intersection. It overlooks the      |
|            |                             | August Kranti Maidan and has an imposing presence on the intersection.         |
| 5.2        | Architectural Description   | Planning                                                                       |
|            |                             | Large archways in the centre of each of the blocks leads into entrance lobby.  |
|            |                             | From here, staircases lead to the upper floors that have narrow verandahs      |
|            |                             | from where the individual residences can be entered.                           |
|            |                             | Stylistic Classification                                                       |
|            |                             | This Colonial style building has a large footprint with 4 elevations, and is   |
|            |                             | divided into 4 blocks (Block A – at rear, Blocks B – along August Kranti       |
|            |                             | Marg, Block C – at the Gowalia Tank intersection and Block D – along Tejpal    |
|            |                             | Road).                                                                         |
|            |                             | The ground floor of all the blocks is greater in height than all the upper 3   |
|            |                             | floors. This level has arched openings, sometimes with verandahs and           |
|            |                             | rectangular slits above for light and ventilation. The brick masonry work is   |
|            |                             | Toolaring that only work to high and vortification. The brick maconing work to |

| 369 | RAGHAVJI ROAD PRECIN      | СТ                                                                                                                                                                                                                                                                                                                                                                                                                                                                                                                                                                                                                                                                                                                                                                                                                                                                                                                     |
|-----|---------------------------|------------------------------------------------------------------------------------------------------------------------------------------------------------------------------------------------------------------------------------------------------------------------------------------------------------------------------------------------------------------------------------------------------------------------------------------------------------------------------------------------------------------------------------------------------------------------------------------------------------------------------------------------------------------------------------------------------------------------------------------------------------------------------------------------------------------------------------------------------------------------------------------------------------------------|
|     |                           | precinct. The area forms significant corner buildings of outstanding value, both on outer and inner corner plots in the area.  The architectural character of the building has undergone a certain degree of change in the certain past, while retaining a significant portion worthy of preservation.                                                                                                                                                                                                                                                                                                                                                                                                                                                                                                                                                                                                                 |
| 5.2 | Architectural Description | Planning Most of the buildings in Raghavji road precinct are ground + upper 3/4/5 storey blocks containing apartments. All these buildings follow similar characteristics in style and planning for example the style that the buildings follow are Hybrid Vernacular along with Art Deco and almost have the planning like having marginal side open spaces and the front abutting directly into the pavements. Separated by a distinctive staircase block present in between the structure, projecting continuous balconies, receding top floors and sloping tiled roofs form the essential architectural vocabulary of the area. The façades have two sets of storied balconies symmetrically arranged and the buildings can be accessed directly from the road.  Stylistic Classification                                                                                                                          |
|     |                           | Out of the 8 buildings within the demarcated precinct, 3 are in the Art Deco style with external stone walls, curved cantilevered concrete balconies and Art Deco metal railings.  4 buildings are in a hybrid vernacular style with timber framed balconies projecting out of stone building facades, stained glass drop fascia, decorative cornice bands, entrance emphasized by a projected band of architrave with keystone pointing.  At the head of the Raghavji Road, facing August Kranti Marg is a rounded corner building in a hybrid Colonial style with a corner dome, projecting stone balconies and neo-Classic fenestrations.                                                                                                                                                                                                                                                                           |
| 5.3 | Intrinsic                 | Character Defining Elements External                                                                                                                                                                                                                                                                                                                                                                                                                                                                                                                                                                                                                                                                                                                                                                                                                                                                                   |
| 5.4 | Value Classification      | Uniformly balconied facades gives the ensemble a special unique character  Existing Grade: Grade III Recommended Grade: Grade III  A (arc), B(per), B(des), E, F, G(grp), I(sce)  The groups of buildings in this precinct have considerable architectural value with many of them being built in the 1930s Art Deco period and some in the 1920s hybrid vernacular style. The most striking features are the cantilevered balcony element protruding from each of the facades and the uniform height and scale of all the buildings, making up the unique streetscape along a sloping sight line.  Grade III (For street vistas)  1. Krishna Kunj  Location: Raghavji road  No of floors: G + 4  Architectural style: Art Deco  Special features: Apartment block abutting Raghavji road designed in art deco style. Concave façade and the rounded corners and simple railing are remarkable features of the façade. |