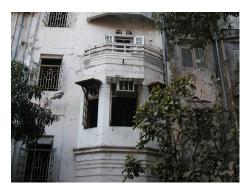

| 368        | SHRI MAHAVIR JAIN VIDYAL    | AYA                                                                            |
|------------|-----------------------------|--------------------------------------------------------------------------------|
| 1000       | Common Ref n                | no: 2005/GII/368                                                               |
| CAR        | Card No.: 51                |                                                                                |
| Sport Dece | Ward (Part): D              | 3.09                                                                           |
|            | CS No.: 1/556               | WALIA RANK                                                                     |
|            | Plot Area: 192              | 3.09                                                                           |
|            | B U Area: NA                | (40)                                                                           |
|            | Date: 31st Dece             | ember 04                                                                       |
|            | Record by: Abh              |                                                                                |
|            | Review by: Ais              | hwarva Tinnis SHRI MAHAVIR JAIN                                                |
|            |                             | ixt:AB                                                                         |
|            | Photo Ref: 368              |                                                                                |
| 1.0        |                             | DENOMINATION                                                                   |
| 1.1        | Name of Premises            | Shri Mahavir Jain Vidyalaya                                                    |
| 1.2        | Earlier Name                | Same                                                                           |
| 1.3        | Built In                    | Early 20th century Extension Date(if any) none                                 |
| 1.0        | Dant III                    | Extension Bate(ii arry) none                                                   |
| 2.0        |                             | ACCESS ROADS                                                                   |
| 2.1        | Main                        | August Kranti Marg                                                             |
| 2.2        | Subsidiary                  | Tejpal Road                                                                    |
| 2.2        | Cabolalary                  | rojparrodd                                                                     |
| 3.0        |                             | OWNERSHIP PATTERN                                                              |
| 3.1        | Present                     | Shri Mahavir Jain Vidyalaya                                                    |
| 3.2        | Past                        | Same                                                                           |
| 3.3        | Status                      | Trust                                                                          |
| 0.0        | Cidido                      | Trust                                                                          |
| 4.0        |                             | USE                                                                            |
| 4.1        | Present                     | Mixed use - Religious, educational, residential and commercial                 |
|            | 1.1999.11                   | (Jain library, temple, hostel and some commercial uses on the ground level     |
|            |                             | along August Kranti Marg).                                                     |
| 4.2        | Past                        | Same                                                                           |
| 4.3        | Usage                       | Mostly regular, some portions are disused                                      |
|            |                             |                                                                                |
| 5.0        |                             | SIGNIFICANCE & VALUE CLASSIFICATION                                            |
| 5.1        | Townscape (Natural/Manmade) | The building has a very long façade along August Kranti Marg, Tejpal Road      |
|            | (                           | and a corner elevation at the Gowalia Tank intersection. It overlooks the      |
|            |                             | August Kranti Maidan and has an imposing presence on the intersection.         |
| 5.2        | Architectural Description   | Planning                                                                       |
|            |                             | Large archways in the centre of each of the blocks leads into entrance lobby.  |
|            |                             | From here, staircases lead to the upper floors that have narrow verandahs      |
|            |                             | from where the individual residences can be entered.                           |
|            |                             | Stylistic Classification                                                       |
|            |                             | This Colonial style building has a large footprint with 4 elevations, and is   |
|            |                             | divided into 4 blocks (Block A – at rear, Blocks B – along August Kranti       |
|            |                             | Marg, Block C – at the Gowalia Tank intersection and Block D – along Tejpal    |
|            |                             | Road).                                                                         |
|            |                             | The ground floor of all the blocks is greater in height than all the upper 3   |
|            |                             | floors. This level has arched openings, sometimes with verandahs and           |
|            |                             | rectangular slits above for light and ventilation. The brick masonry work is   |
|            |                             | Toolaring that only work to high and vortification. The brick maconing work to |

| 368     | SHRI MAHAVIR JAIN VIDYAL        | _AYA                                                                                 |
|---------|---------------------------------|--------------------------------------------------------------------------------------|
|         |                                 | finished with horizontal lines in the external plaster.                              |
|         |                                 | The upper storeys are divided into numerous bays the first and second floors         |
|         |                                 | have openings set within flat arches and the top storey has semicircular             |
|         |                                 | arched fenestrations. The bays are divided by striated vertical bands of             |
|         |                                 | masonry. Some of the bays are slightly projected outwards from the building          |
|         |                                 | line. These bays are flanked by a pair of slender round stone columns with           |
|         |                                 | carved Corinthian capitals and rising to a height of 2 floors. The facade is         |
|         |                                 | accented at corners by round bays with projecting balconies and overhangs.           |
|         |                                 | The elevation along August Kranti Marg has considerably transformed due to           |
|         |                                 | the presence of a line of retail stores and commercial establishments at the         |
|         |                                 | ground level and metal grills added to upper floor openings.                         |
| 5.3     | Intrinsic                       | Character Defining Elements                                                          |
| 5.5     | HILIHISIC                       | External                                                                             |
|         |                                 |                                                                                      |
|         |                                 | Urban edge accentuated with rounded cantilevered balconies on the corner,            |
|         |                                 | stucco pilasters, slender Corinthian columns, semi-circular and segmental            |
|         |                                 | arched openings, decorative parapet, jalis and stone brackets                        |
|         |                                 | Internal Timber stainess with descretive never nexts                                 |
| <i></i> | Value Classification            | Timber staircase with decorative newel posts                                         |
| 5.4     | Value Classification            | Existing Grade: Grade III Recommended Grade: Grade III                               |
|         |                                 | A(arc), A(cul), B(per), B(des), B(uu), I(sce), C(seh)                                |
|         |                                 | The building has architectural value with its massive façade. Housing one of         |
|         |                                 | the first hostels and library for students of the Jain community with a temple       |
|         |                                 | as well, it is also a culturally significant structure in terms of the period it was |
|         |                                 | built in, its design and usage.                                                      |
|         |                                 | This building and the intersection that it forms, along with the historic August     |
|         |                                 | Kranti Maidan on one side, is a major focal point along August Kranti Marg. It       |
|         |                                 | is especially visible when approached from Nana Chowk.                               |
| 6.0     |                                 | TOPOGRAPHY                                                                           |
| 6.1     | Floors                          | Ground + 3 upper                                                                     |
|         |                                 | 11                                                                                   |
| 7.0     |                                 | CONSTRUCTION                                                                         |
| 7.1     | Plinth                          | The plinth is constructed in Malad stone.                                            |
| 7.2     | Walls                           | The walls are constructed of load-bearing brick masonry.                             |
| 7.3     | Floor                           | The floors are timber framed.                                                        |
| 7.4     | Stairs                          | The staircases are timber framed.                                                    |
| 7.5     | Openings                        | Brick lined fenestrations, some arched, timber framed windows inset with             |
|         |                                 | wooden shutters and glass panels.                                                    |
| 7.6     | Roofing                         | Flat timber framed roof with a terrace.                                              |
| 7.7     | Articulation                    | Long brick pilasters with rusticated finish and round stone columns with             |
|         |                                 | carved capitals and bases on the façade.                                             |
|         |                                 | Curved corner stone balconies with paneled brick parapet walls and carved            |
|         |                                 | stone railings.                                                                      |
|         |                                 | Ornamental stone parapet wall and overhang at the terrace level supported            |
|         |                                 | by stone brackets imitating wooden joist ends.                                       |
| 7.8     | Finishes                        | Plastered external walls with horizontal grooves; internal walls are painted         |
| 7.9     | Interiors (Movable & Immovable) | The interiors have been altered extensively and do not conform to any style          |
|         |                                 | or genre.                                                                            |
| 7.10    | Compound/Fence/Gate             | All the four blocks have arched entrances with various modern gates.                 |

| 368  | SHRI MAHAVIR JAIN VIDYAL                         | AYA                                                                                                                                                                                                                                                                                                                                                                                                                                                                                                                                                                                                                       |  |
|------|--------------------------------------------------|---------------------------------------------------------------------------------------------------------------------------------------------------------------------------------------------------------------------------------------------------------------------------------------------------------------------------------------------------------------------------------------------------------------------------------------------------------------------------------------------------------------------------------------------------------------------------------------------------------------------------|--|
| 7.11 | Curtilege/ Unbuilt space/out buildings/landscape | None                                                                                                                                                                                                                                                                                                                                                                                                                                                                                                                                                                                                                      |  |
| 8.0  |                                                  | SERVICES & UTILITIES                                                                                                                                                                                                                                                                                                                                                                                                                                                                                                                                                                                                      |  |
| 8.1  | Lighting                                         | Electric light fixtures and natural light                                                                                                                                                                                                                                                                                                                                                                                                                                                                                                                                                                                 |  |
| 8.2  | Ventilation                                      | Ceiling and wall-mounted electric fans, air-conditioning units and natural ventilation through windows and balconies                                                                                                                                                                                                                                                                                                                                                                                                                                                                                                      |  |
| 8.3  | Electricity                                      | Electricity is supplied by the B.E.S.T.                                                                                                                                                                                                                                                                                                                                                                                                                                                                                                                                                                                   |  |
| 8.4  | Water Supply                                     | Water supply is provided by the B.M.C.                                                                                                                                                                                                                                                                                                                                                                                                                                                                                                                                                                                    |  |
| 8.5  | Drainage (Plumbing and sanitation)               | Rainwater downtake pipes drain the water from the tiled roof. Water supply pipes and soil pipes are connected to the toilet and wash areas.                                                                                                                                                                                                                                                                                                                                                                                                                                                                               |  |
| 8.6  | Fire Precaution                                  | None                                                                                                                                                                                                                                                                                                                                                                                                                                                                                                                                                                                                                      |  |
| 8.7  | Other (HVAC/BMC/Security<br>Systems)             | None                                                                                                                                                                                                                                                                                                                                                                                                                                                                                                                                                                                                                      |  |
| 9.0  |                                                  | CONDITION                                                                                                                                                                                                                                                                                                                                                                                                                                                                                                                                                                                                                 |  |
| 9.1  | Plinth                                           | Condition of the plinth is not good as discolouration due to rising damp is seen externally.                                                                                                                                                                                                                                                                                                                                                                                                                                                                                                                              |  |
| 9.2  | Walls                                            | Discoloration, peeling of plaster and surface damage due to the water seepage and ficus growth is seen on external walls.                                                                                                                                                                                                                                                                                                                                                                                                                                                                                                 |  |
| 9.3  | Floor                                            | The floors are free from all visible structural defects.                                                                                                                                                                                                                                                                                                                                                                                                                                                                                                                                                                  |  |
| 9.4  | Stairs                                           | Condition of the staircase is fairly good though some of the treads are worn out and in need of repairs.                                                                                                                                                                                                                                                                                                                                                                                                                                                                                                                  |  |
| 9.5  | Openings                                         | Mostly in a fairly good condition on the Block D but some of the openings including balconies have been completely transformed by addition of aluminum sliding windows and window A.C. units on the other blocks. Broken window frames on Block B.                                                                                                                                                                                                                                                                                                                                                                        |  |
| 9.6  | Roofing                                          | Requires annual maintenance including water-proofing treatment.                                                                                                                                                                                                                                                                                                                                                                                                                                                                                                                                                           |  |
| 9.7  | Articulation & Finishes                          | Some details are hidden by signboards or shutters, have been broken or show cracks and damage.                                                                                                                                                                                                                                                                                                                                                                                                                                                                                                                            |  |
| 9.8  | Services                                         | Need to be upgraded as many of the downtake pipes have corroded.                                                                                                                                                                                                                                                                                                                                                                                                                                                                                                                                                          |  |
| 9.9  | Outbuildings                                     | Not applicable                                                                                                                                                                                                                                                                                                                                                                                                                                                                                                                                                                                                            |  |
| 9.10 | Overall Condition                                | The building is in a weakened condition with many areas requiring structural consolidation, replastering of external wall, repair of damaged openings and other general maintenance work.  Maintenance level: Fairly good in Block C & D, but poor in Block A & B                                                                                                                                                                                                                                                                                                                                                         |  |
| 10.0 |                                                  | TRANSFORMATION                                                                                                                                                                                                                                                                                                                                                                                                                                                                                                                                                                                                            |  |
| 10.1 | Form                                             | None                                                                                                                                                                                                                                                                                                                                                                                                                                                                                                                                                                                                                      |  |
| 10.2 | Structure                                        | None                                                                                                                                                                                                                                                                                                                                                                                                                                                                                                                                                                                                                      |  |
| 10.3 | Articulation & Finishes                          | The ground floor of the building is completed altered due to the presence of retail shops and commercial establishments. Incongruous additions like shop tin chajjas, signboards, shutters, counters, shelving etc. hide the details and mar the building façade. Arches and other openings have been enclosed, rolling shutters added.  Metal grills and jalis on the openings completely hide original details and mar the façade. Window A.C. units have been placed on the external building wall with complete disregard for the elevation aesthetics. Other modern accretions on the facades include clothes lines. |  |