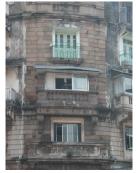

| 368     | SHRI MAHAVIR JAIN VIDYAL        | _AYA                                                                                 |
|---------|---------------------------------|--------------------------------------------------------------------------------------|
|         |                                 | finished with horizontal lines in the external plaster.                              |
|         |                                 | The upper storeys are divided into numerous bays the first and second floors         |
|         |                                 | have openings set within flat arches and the top storey has semicircular             |
|         |                                 | arched fenestrations. The bays are divided by striated vertical bands of             |
|         |                                 | masonry. Some of the bays are slightly projected outwards from the building          |
|         |                                 | line. These bays are flanked by a pair of slender round stone columns with           |
|         |                                 | carved Corinthian capitals and rising to a height of 2 floors. The facade is         |
|         |                                 | accented at corners by round bays with projecting balconies and overhangs.           |
|         |                                 | The elevation along August Kranti Marg has considerably transformed due to           |
|         |                                 | the presence of a line of retail stores and commercial establishments at the         |
|         |                                 | ground level and metal grills added to upper floor openings.                         |
| 5.3     | Intrinsic                       | Character Defining Elements                                                          |
| 5.5     | HILIHISIC                       | External                                                                             |
|         |                                 |                                                                                      |
|         |                                 | Urban edge accentuated with rounded cantilevered balconies on the corner,            |
|         |                                 | stucco pilasters, slender Corinthian columns, semi-circular and segmental            |
|         |                                 | arched openings, decorative parapet, jalis and stone brackets                        |
|         |                                 | Internal Timber stainess with descretive never nexts                                 |
| <i></i> | Value Classification            | Timber staircase with decorative newel posts                                         |
| 5.4     | Value Classification            | Existing Grade: Grade III Recommended Grade: Grade III                               |
|         |                                 | A(arc), A(cul), B(per), B(des), B(uu), I(sce), C(seh)                                |
|         |                                 | The building has architectural value with its massive façade. Housing one of         |
|         |                                 | the first hostels and library for students of the Jain community with a temple       |
|         |                                 | as well, it is also a culturally significant structure in terms of the period it was |
|         |                                 | built in, its design and usage.                                                      |
|         |                                 | This building and the intersection that it forms, along with the historic August     |
|         |                                 | Kranti Maidan on one side, is a major focal point along August Kranti Marg. It       |
|         |                                 | is especially visible when approached from Nana Chowk.                               |
| 6.0     |                                 | TOPOGRAPHY                                                                           |
| 6.1     | Floors                          | Ground + 3 upper                                                                     |
|         |                                 | 11                                                                                   |
| 7.0     |                                 | CONSTRUCTION                                                                         |
| 7.1     | Plinth                          | The plinth is constructed in Malad stone.                                            |
| 7.2     | Walls                           | The walls are constructed of load-bearing brick masonry.                             |
| 7.3     | Floor                           | The floors are timber framed.                                                        |
| 7.4     | Stairs                          | The staircases are timber framed.                                                    |
| 7.5     | Openings                        | Brick lined fenestrations, some arched, timber framed windows inset with             |
|         |                                 | wooden shutters and glass panels.                                                    |
| 7.6     | Roofing                         | Flat timber framed roof with a terrace.                                              |
| 7.7     | Articulation                    | Long brick pilasters with rusticated finish and round stone columns with             |
|         |                                 | carved capitals and bases on the façade.                                             |
|         |                                 | Curved corner stone balconies with paneled brick parapet walls and carved            |
|         |                                 | stone railings.                                                                      |
|         |                                 | Ornamental stone parapet wall and overhang at the terrace level supported            |
|         |                                 | by stone brackets imitating wooden joist ends.                                       |
| 7.8     | Finishes                        | Plastered external walls with horizontal grooves; internal walls are painted         |
| 7.9     | Interiors (Movable & Immovable) | The interiors have been altered extensively and do not conform to any style          |
|         |                                 | or genre.                                                                            |
| 7.10    | Compound/Fence/Gate             | All the four blocks have arched entrances with various modern gates.                 |

| 368  | SHRI MAHAVIR JAIN VIDYAL                         | AYA                                                                                                                                                                                                                                                                                                                                                                                                                                                                                                                                                                                                                       |  |
|------|--------------------------------------------------|---------------------------------------------------------------------------------------------------------------------------------------------------------------------------------------------------------------------------------------------------------------------------------------------------------------------------------------------------------------------------------------------------------------------------------------------------------------------------------------------------------------------------------------------------------------------------------------------------------------------------|--|
| 7.11 | Curtilege/ Unbuilt space/out buildings/landscape | None                                                                                                                                                                                                                                                                                                                                                                                                                                                                                                                                                                                                                      |  |
| 8.0  |                                                  | SERVICES & UTILITIES                                                                                                                                                                                                                                                                                                                                                                                                                                                                                                                                                                                                      |  |
| 8.1  | Lighting                                         | Electric light fixtures and natural light                                                                                                                                                                                                                                                                                                                                                                                                                                                                                                                                                                                 |  |
| 8.2  | Ventilation                                      | Ceiling and wall-mounted electric fans, air-conditioning units and natural ventilation through windows and balconies                                                                                                                                                                                                                                                                                                                                                                                                                                                                                                      |  |
| 8.3  | Electricity                                      | Electricity is supplied by the B.E.S.T.                                                                                                                                                                                                                                                                                                                                                                                                                                                                                                                                                                                   |  |
| 8.4  | Water Supply                                     | Water supply is provided by the B.M.C.                                                                                                                                                                                                                                                                                                                                                                                                                                                                                                                                                                                    |  |
| 8.5  | Drainage (Plumbing and sanitation)               | Rainwater downtake pipes drain the water from the tiled roof. Water supply pipes and soil pipes are connected to the toilet and wash areas.                                                                                                                                                                                                                                                                                                                                                                                                                                                                               |  |
| 8.6  | Fire Precaution                                  | None                                                                                                                                                                                                                                                                                                                                                                                                                                                                                                                                                                                                                      |  |
| 8.7  | Other (HVAC/BMC/Security<br>Systems)             | None                                                                                                                                                                                                                                                                                                                                                                                                                                                                                                                                                                                                                      |  |
| 9.0  |                                                  | CONDITION                                                                                                                                                                                                                                                                                                                                                                                                                                                                                                                                                                                                                 |  |
| 9.1  | Plinth                                           | Condition of the plinth is not good as discolouration due to rising damp is seen externally.                                                                                                                                                                                                                                                                                                                                                                                                                                                                                                                              |  |
| 9.2  | Walls                                            | Discoloration, peeling of plaster and surface damage due to the water seepage and ficus growth is seen on external walls.                                                                                                                                                                                                                                                                                                                                                                                                                                                                                                 |  |
| 9.3  | Floor                                            | The floors are free from all visible structural defects.                                                                                                                                                                                                                                                                                                                                                                                                                                                                                                                                                                  |  |
| 9.4  | Stairs                                           | Condition of the staircase is fairly good though some of the treads are worn out and in need of repairs.                                                                                                                                                                                                                                                                                                                                                                                                                                                                                                                  |  |
| 9.5  | Openings                                         | Mostly in a fairly good condition on the Block D but some of the openings including balconies have been completely transformed by addition of aluminum sliding windows and window A.C. units on the other blocks. Broken window frames on Block B.                                                                                                                                                                                                                                                                                                                                                                        |  |
| 9.6  | Roofing                                          | Requires annual maintenance including water-proofing treatment.                                                                                                                                                                                                                                                                                                                                                                                                                                                                                                                                                           |  |
| 9.7  | Articulation & Finishes                          | Some details are hidden by signboards or shutters, have been broken or show cracks and damage.                                                                                                                                                                                                                                                                                                                                                                                                                                                                                                                            |  |
| 9.8  | Services                                         | Need to be upgraded as many of the downtake pipes have corroded.                                                                                                                                                                                                                                                                                                                                                                                                                                                                                                                                                          |  |
| 9.9  | Outbuildings                                     | Not applicable                                                                                                                                                                                                                                                                                                                                                                                                                                                                                                                                                                                                            |  |
| 9.10 | Overall Condition                                | The building is in a weakened condition with many areas requiring structural consolidation, replastering of external wall, repair of damaged openings and other general maintenance work.  Maintenance level: Fairly good in Block C & D, but poor in Block A & B                                                                                                                                                                                                                                                                                                                                                         |  |
| 10.0 |                                                  | TRANSFORMATION                                                                                                                                                                                                                                                                                                                                                                                                                                                                                                                                                                                                            |  |
| 10.1 | Form                                             | None                                                                                                                                                                                                                                                                                                                                                                                                                                                                                                                                                                                                                      |  |
| 10.2 | Structure                                        | None                                                                                                                                                                                                                                                                                                                                                                                                                                                                                                                                                                                                                      |  |
| 10.3 | Articulation & Finishes                          | The ground floor of the building is completed altered due to the presence of retail shops and commercial establishments. Incongruous additions like shop tin chajjas, signboards, shutters, counters, shelving etc. hide the details and mar the building façade. Arches and other openings have been enclosed, rolling shutters added.  Metal grills and jalis on the openings completely hide original details and mar the façade. Window A.C. units have been placed on the external building wall with complete disregard for the elevation aesthetics. Other modern accretions on the facades include clothes lines. |  |