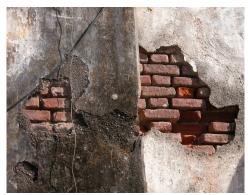

| 369  | RAGHAVJI ROAD PRECIN | CT                                                                                                                                                                                                                                                                                                                                                                                                             |
|------|----------------------|----------------------------------------------------------------------------------------------------------------------------------------------------------------------------------------------------------------------------------------------------------------------------------------------------------------------------------------------------------------------------------------------------------------|
| 12.0 |                      | ADDITIONAL NOTES/REFERENCES/DOCUMENTS AVAILABLE/RECOMMENDATIONS & SUGGESTIONS FOR IMPLEMENTATION                                                                                                                                                                                                                                                                                                               |
|      |                      | The group of buildings in this precinct has considerable architectural value with many of them being built in the 1930s Art Deco period and some in the 1920s hybrid vernacular style. The most striking features are the cantilevered balcony element protruding from each of the facades and the uniform height and scale of all the buildings, making up the unique streetscape along a sloping sight line. |