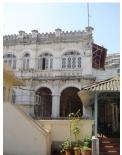

| 369 | RAGHAVJI ROAD PRECIN      | СТ                                                                                                                                                                                                                                                                                                                                                                                                                                                                                                                                                                                                                                                                                                                                                                                                                                                                                                                     |
|-----|---------------------------|------------------------------------------------------------------------------------------------------------------------------------------------------------------------------------------------------------------------------------------------------------------------------------------------------------------------------------------------------------------------------------------------------------------------------------------------------------------------------------------------------------------------------------------------------------------------------------------------------------------------------------------------------------------------------------------------------------------------------------------------------------------------------------------------------------------------------------------------------------------------------------------------------------------------|
|     |                           | precinct. The area forms significant corner buildings of outstanding value, both on outer and inner corner plots in the area.  The architectural character of the building has undergone a certain degree of change in the certain past, while retaining a significant portion worthy of preservation.                                                                                                                                                                                                                                                                                                                                                                                                                                                                                                                                                                                                                 |
| 5.2 | Architectural Description | Planning Most of the buildings in Raghavji road precinct are ground + upper 3/4/5 storey blocks containing apartments. All these buildings follow similar characteristics in style and planning for example the style that the buildings follow are Hybrid Vernacular along with Art Deco and almost have the planning like having marginal side open spaces and the front abutting directly into the pavements. Separated by a distinctive staircase block present in between the structure, projecting continuous balconies, receding top floors and sloping tiled roofs form the essential architectural vocabulary of the area. The façades have two sets of storied balconies symmetrically arranged and the buildings can be accessed directly from the road.  Stylistic Classification                                                                                                                          |
|     |                           | Out of the 8 buildings within the demarcated precinct, 3 are in the Art Deco style with external stone walls, curved cantilevered concrete balconies and Art Deco metal railings.  4 buildings are in a hybrid vernacular style with timber framed balconies projecting out of stone building facades, stained glass drop fascia, decorative cornice bands, entrance emphasized by a projected band of architrave with keystone pointing.  At the head of the Raghavji Road, facing August Kranti Marg is a rounded corner building in a hybrid Colonial style with a corner dome, projecting stone balconies and neo-Classic fenestrations.                                                                                                                                                                                                                                                                           |
| 5.3 | Intrinsic                 | Character Defining Elements External                                                                                                                                                                                                                                                                                                                                                                                                                                                                                                                                                                                                                                                                                                                                                                                                                                                                                   |
| 5.4 | Value Classification      | Uniformly balconied facades gives the ensemble a special unique character  Existing Grade: Grade III Recommended Grade: Grade III  A (arc), B(per), B(des), E, F, G(grp), I(sce)  The groups of buildings in this precinct have considerable architectural value with many of them being built in the 1930s Art Deco period and some in the 1920s hybrid vernacular style. The most striking features are the cantilevered balcony element protruding from each of the facades and the uniform height and scale of all the buildings, making up the unique streetscape along a sloping sight line.  Grade III (For street vistas)  1. Krishna Kunj  Location: Raghavji road  No of floors: G + 4  Architectural style: Art Deco  Special features: Apartment block abutting Raghavji road designed in art deco style. Concave façade and the rounded corners and simple railing are remarkable features of the façade. |

| 369 RAGHAVJI ROAD PRECIN | CT  |                                                                                                                           |
|--------------------------|-----|---------------------------------------------------------------------------------------------------------------------------|
|                          | 2.  | The Cliff                                                                                                                 |
|                          |     | Location : Raghavji road                                                                                                  |
|                          |     | No of floors: G + 4                                                                                                       |
|                          |     | Architectural style: Hybrid (Vernacular + Art Deco)                                                                       |
|                          |     | Special features: Apartment block abutting Raghavji road designed as a                                                    |
|                          |     | mix of Art Deco and vernacular styles. Façade partly cladded with                                                         |
|                          |     | coursed Malad stone, balconies with stained glass drop fascia and                                                         |
|                          |     | ornamental balustrade, decorative cornice at first and third levels are some of the remarkable features of the structure. |
|                          |     | Some of the remarkable leatures of the structure.                                                                         |
|                          | 3.  | Hill View                                                                                                                 |
|                          |     | Location : Raghavji road                                                                                                  |
|                          |     | No of floors: G + 3                                                                                                       |
|                          |     | Architectural style: Hybrid (Vernacular + Art Deco)                                                                       |
|                          |     | Special features: Apartment block abutting Raghavji road designed as a                                                    |
|                          |     | mix of Art Deco and vernacular styles. Coursed Malad stone façade,                                                        |
|                          |     | balconies with stained glass drop fascia and RCC balustrade are notable                                                   |
|                          |     | features of the façade.                                                                                                   |
|                          | 4   | Batrisi Bhavan                                                                                                            |
|                          | ··· | Location : Raghavji road                                                                                                  |
|                          |     | No of floors: G + 3                                                                                                       |
|                          |     | Architectural style: Hybrid (Vernacular + Art Deco)                                                                       |
|                          |     | Special features: Apartment block abutting Raghavji road designed as a                                                    |
|                          |     | mix of Art deco and Vernacular styles. Remarkably narrow structure                                                        |
|                          |     | having façade characteristics comparable with other structures along                                                      |
|                          |     | Raghavji road.                                                                                                            |
|                          | 5   | Rock View                                                                                                                 |
|                          | 0.  | Location : Raghavji road                                                                                                  |
|                          |     | No of floors: G + 4                                                                                                       |
|                          |     | Architectural style: Hybrid (Vernacular + Art Deco)                                                                       |
|                          |     | Special features: Apartment block abutting Raghavji road designed as a                                                    |
|                          |     | mix of Art deco and Vernacular styles. Façade partly cladded with Malad                                                   |
|                          |     | stone, stained glass drop fascia, ornamental balustrade and decorative                                                    |
|                          |     | RCC brackets supporting at first floor level are remarkable features of the                                               |
|                          |     | façade.                                                                                                                   |
|                          | 6.  | Tulsi Mahal                                                                                                               |
|                          |     | Location : Raghavji road                                                                                                  |
|                          |     | No of floors: G + 3                                                                                                       |
|                          |     | Architectural style: Hybrid (Vernacular + Art Deco)                                                                       |
|                          |     | Special features: Apartment block abutting Raghavji road designed as a                                                    |
|                          |     | mix of Art deco and Vernacular styles. Coursed Malad stone façade,                                                        |
|                          |     | balconies with stained glass drop fascia and elaborately designed                                                         |
|                          |     | balustrade along with substantially projected decorative cornice at terrace level are remarkable features of Tulsi Mahal. |
|                          |     | torrace level are remarkable realures of Fulst Maria.                                                                     |
|                          |     |                                                                                                                           |
|                          |     |                                                                                                                           |