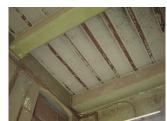

| 369          | 369 RAGHAVJI ROAD PRECINCT                       |                                                                                                                                              |  |  |
|--------------|--------------------------------------------------|----------------------------------------------------------------------------------------------------------------------------------------------|--|--|
|              |                                                  | 7. Botiwala Building                                                                                                                         |  |  |
|              |                                                  | Location : Raghavji road                                                                                                                     |  |  |
|              |                                                  | No of floors: G + 4                                                                                                                          |  |  |
|              |                                                  | Architectural style: Hybrid (Vernacular + Art Deco)                                                                                          |  |  |
|              |                                                  | Special features: Residential building with shops on ground floor located                                                                    |  |  |
|              |                                                  | at the junction of August Kranti Marg and Raghavji road. Façade articulation in Colonial (Edwardian) style with stucco moldings, cornice     |  |  |
|              |                                                  | bands and cornice balconies supported by decorative brackets. Typical                                                                        |  |  |
|              |                                                  | example of corner building with the rounded corner highlighted by                                                                            |  |  |
|              |                                                  | elaborate ornamentation and a dome.                                                                                                          |  |  |
|              |                                                  |                                                                                                                                              |  |  |
| 6.0          |                                                  | TOPOGRAPHY                                                                                                                                   |  |  |
| 6.1          | Floors                                           | Ground and 3 to 5 upper floors                                                                                                               |  |  |
|              |                                                  |                                                                                                                                              |  |  |
| 7.0          |                                                  | CONSTRUCTION                                                                                                                                 |  |  |
| 7.1          | Plinth                                           | The plinths are constructed of Malad stone masonry work.                                                                                     |  |  |
| 7.2          | Walls                                            | The walls are constructed of load-bearing Malad stone or brick masonry.                                                                      |  |  |
| 7.3          | Floor                                            | The floors are timber framed or reinforced cement concrete slabs.                                                                            |  |  |
| 7.4          | Stairs                                           | The staircases are timber framed or reinforced cement concrete.                                                                              |  |  |
| 7.5          | Openings                                         | Stone or brick lined fenestrations with timber framed windows inset with                                                                     |  |  |
|              |                                                  | wooden shutters and glass panels. Timber balconies with Art deco features                                                                    |  |  |
| 7.6          | Doofing                                          | along with Art Deco RCC balconies.  Flat timber framed or cement concrete slab roofs.                                                        |  |  |
| 7.6          | Roofing Articulation                             | The most striking feature of the entire streetscape is the cantilevered balcony                                                              |  |  |
| 1.1          | Articulation                                     | element protruding from each of the facades. Whether on Art Deco buildings                                                                   |  |  |
|              |                                                  | where the railings on the curving RCC balconies are in typical Art Deco                                                                      |  |  |
|              |                                                  | geometric designs and motifs, or elegant timber balconies on vernacular                                                                      |  |  |
|              |                                                  | style buildings which have cast iron or timber railings and coloured glass                                                                   |  |  |
|              |                                                  | panels-the balconies present on all building fronts on this sloping road gives                                                               |  |  |
|              |                                                  | it, its unique character.                                                                                                                    |  |  |
|              |                                                  | Ornamental limestone plaster work on the facades accentuating the                                                                            |  |  |
|              |                                                  | fenestrations including building entrances and windows is another distinctive                                                                |  |  |
|              |                                                  | feature of the buildings of Raghavji Road precinct.                                                                                          |  |  |
| 7.8          | Finishes                                         | The external walls are plastered and painted or have exposed stone work.                                                                     |  |  |
| 7.9          | Interiors(Movable&Immovable)                     | The interiors have been altered extensively by the tenants and hence none of                                                                 |  |  |
| 7 10         | Compound/Fonce/Cate                              | the original finishes remain.  The buildings are deviced of and compound wall or fonce or gate.                                              |  |  |
| 7.10<br>7.11 | Compound/Fence/Gate Curtilege/ Unbuilt space/out | The buildings are devoid of and compound wall or fence or gate  The buildings are planned narrowly and close to each other hence there is no |  |  |
| ' · · · ·    | buildings/landscape                              | space for landscape or out buildings                                                                                                         |  |  |
|              | buildings/landscaps                              | opado for fariadoapo or out ballaringo                                                                                                       |  |  |
| 8.0          |                                                  | SERVICES & UTILITIES                                                                                                                         |  |  |
| 8.1          | Lighting                                         | Electric light fixtures and natural light                                                                                                    |  |  |
| 8.2          | Ventilation                                      | Ceiling and wall-mounted electric fans, air-conditioning units and natural                                                                   |  |  |
|              |                                                  | ventilation through windows and balconies                                                                                                    |  |  |
| 8.3          | Electricity                                      | Electricity is supplied by the B.E.S.T.                                                                                                      |  |  |
| 8.4          | Water Supply                                     | Water supply is provided by the B.M.C.                                                                                                       |  |  |
| 8.5          | Drainage (Plumbing and sanitation)               | Rainwater down take pipes drains the water from the tiled roof. Water supply                                                                 |  |  |
|              |                                                  | pipes and soil pipes are connected to the toilet and wash areas.                                                                             |  |  |

| 369  | RAGHAVJI ROAD PRECIN | CT                                                                                                                                                                                                                                                                                                                                                                                                             |
|------|----------------------|----------------------------------------------------------------------------------------------------------------------------------------------------------------------------------------------------------------------------------------------------------------------------------------------------------------------------------------------------------------------------------------------------------------|
| 12.0 |                      | ADDITIONAL NOTES/REFERENCES/DOCUMENTS AVAILABLE/RECOMMENDATIONS & SUGGESTIONS FOR IMPLEMENTATION                                                                                                                                                                                                                                                                                                               |
|      |                      | The group of buildings in this precinct has considerable architectural value with many of them being built in the 1930s Art Deco period and some in the 1920s hybrid vernacular style. The most striking features are the cantilevered balcony element protruding from each of the facades and the uniform height and scale of all the buildings, making up the unique streetscape along a sloping sight line. |