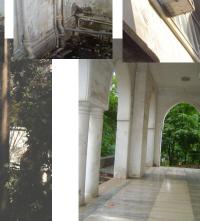

| 368     | SHRI MAHAVIR JAIN VIDYAL        | _AYA                                                                                 |
|---------|---------------------------------|--------------------------------------------------------------------------------------|
|         |                                 | finished with horizontal lines in the external plaster.                              |
|         |                                 | The upper storeys are divided into numerous bays the first and second floors         |
|         |                                 | have openings set within flat arches and the top storey has semicircular             |
|         |                                 | arched fenestrations. The bays are divided by striated vertical bands of             |
|         |                                 | masonry. Some of the bays are slightly projected outwards from the building          |
|         |                                 | line. These bays are flanked by a pair of slender round stone columns with           |
|         |                                 | carved Corinthian capitals and rising to a height of 2 floors. The facade is         |
|         |                                 | accented at corners by round bays with projecting balconies and overhangs.           |
|         |                                 | The elevation along August Kranti Marg has considerably transformed due to           |
|         |                                 | the presence of a line of retail stores and commercial establishments at the         |
|         |                                 | ground level and metal grills added to upper floor openings.                         |
| 5.3     | Intrinsic                       | Character Defining Elements                                                          |
| 5.5     | HILIHISIC                       | External                                                                             |
|         |                                 |                                                                                      |
|         |                                 | Urban edge accentuated with rounded cantilevered balconies on the corner,            |
|         |                                 | stucco pilasters, slender Corinthian columns, semi-circular and segmental            |
|         |                                 | arched openings, decorative parapet, jalis and stone brackets                        |
|         |                                 | Internal Timber stainess with descretive never nexts                                 |
| <i></i> | Value Classification            | Timber staircase with decorative newel posts                                         |
| 5.4     | Value Classification            | Existing Grade: Grade III Recommended Grade: Grade III                               |
|         |                                 | A(arc), A(cul), B(per), B(des), B(uu), I(sce), C(seh)                                |
|         |                                 | The building has architectural value with its massive façade. Housing one of         |
|         |                                 | the first hostels and library for students of the Jain community with a temple       |
|         |                                 | as well, it is also a culturally significant structure in terms of the period it was |
|         |                                 | built in, its design and usage.                                                      |
|         |                                 | This building and the intersection that it forms, along with the historic August     |
|         |                                 | Kranti Maidan on one side, is a major focal point along August Kranti Marg. It       |
|         |                                 | is especially visible when approached from Nana Chowk.                               |
| 6.0     |                                 | TOPOGRAPHY                                                                           |
| 6.1     | Floors                          | Ground + 3 upper                                                                     |
|         |                                 | 11                                                                                   |
| 7.0     |                                 | CONSTRUCTION                                                                         |
| 7.1     | Plinth                          | The plinth is constructed in Malad stone.                                            |
| 7.2     | Walls                           | The walls are constructed of load-bearing brick masonry.                             |
| 7.3     | Floor                           | The floors are timber framed.                                                        |
| 7.4     | Stairs                          | The staircases are timber framed.                                                    |
| 7.5     | Openings                        | Brick lined fenestrations, some arched, timber framed windows inset with             |
|         |                                 | wooden shutters and glass panels.                                                    |
| 7.6     | Roofing                         | Flat timber framed roof with a terrace.                                              |
| 7.7     | Articulation                    | Long brick pilasters with rusticated finish and round stone columns with             |
|         |                                 | carved capitals and bases on the façade.                                             |
|         |                                 | Curved corner stone balconies with paneled brick parapet walls and carved            |
|         |                                 | stone railings.                                                                      |
|         |                                 | Ornamental stone parapet wall and overhang at the terrace level supported            |
|         |                                 | by stone brackets imitating wooden joist ends.                                       |
| 7.8     | Finishes                        | Plastered external walls with horizontal grooves; internal walls are painted         |
| 7.9     | Interiors (Movable & Immovable) | The interiors have been altered extensively and do not conform to any style          |
|         |                                 | or genre.                                                                            |
| 7.10    | Compound/Fence/Gate             | All the four blocks have arched entrances with various modern gates.                 |

| 369          | 369 RAGHAVJI ROAD PRECINCT                       |                                                                                                                                              |  |  |
|--------------|--------------------------------------------------|----------------------------------------------------------------------------------------------------------------------------------------------|--|--|
|              |                                                  | 7. Botiwala Building                                                                                                                         |  |  |
|              |                                                  | Location : Raghavji road                                                                                                                     |  |  |
|              |                                                  | No of floors: G + 4                                                                                                                          |  |  |
|              |                                                  | Architectural style: Hybrid (Vernacular + Art Deco)                                                                                          |  |  |
|              |                                                  | Special features: Residential building with shops on ground floor located                                                                    |  |  |
|              |                                                  | at the junction of August Kranti Marg and Raghavji road. Façade articulation in Colonial (Edwardian) style with stucco moldings, cornice     |  |  |
|              |                                                  | bands and cornice balconies supported by decorative brackets. Typical                                                                        |  |  |
|              |                                                  | example of corner building with the rounded corner highlighted by                                                                            |  |  |
|              |                                                  | elaborate ornamentation and a dome.                                                                                                          |  |  |
|              |                                                  |                                                                                                                                              |  |  |
| 6.0          |                                                  | TOPOGRAPHY                                                                                                                                   |  |  |
| 6.1          | Floors                                           | Ground and 3 to 5 upper floors                                                                                                               |  |  |
|              |                                                  |                                                                                                                                              |  |  |
| 7.0          |                                                  | CONSTRUCTION                                                                                                                                 |  |  |
| 7.1          | Plinth                                           | The plinths are constructed of Malad stone masonry work.                                                                                     |  |  |
| 7.2          | Walls                                            | The walls are constructed of load-bearing Malad stone or brick masonry.                                                                      |  |  |
| 7.3          | Floor                                            | The floors are timber framed or reinforced cement concrete slabs.                                                                            |  |  |
| 7.4          | Stairs                                           | The staircases are timber framed or reinforced cement concrete.                                                                              |  |  |
| 7.5          | Openings                                         | Stone or brick lined fenestrations with timber framed windows inset with                                                                     |  |  |
|              |                                                  | wooden shutters and glass panels. Timber balconies with Art deco features                                                                    |  |  |
| 7.6          | Doofing                                          | along with Art Deco RCC balconies.  Flat timber framed or cement concrete slab roofs.                                                        |  |  |
| 7.6          | Roofing Articulation                             | The most striking feature of the entire streetscape is the cantilevered balcony                                                              |  |  |
| 1.1          | Articulation                                     | element protruding from each of the facades. Whether on Art Deco buildings                                                                   |  |  |
|              |                                                  | where the railings on the curving RCC balconies are in typical Art Deco                                                                      |  |  |
|              |                                                  | geometric designs and motifs, or elegant timber balconies on vernacular                                                                      |  |  |
|              |                                                  | style buildings which have cast iron or timber railings and coloured glass                                                                   |  |  |
|              |                                                  | panels-the balconies present on all building fronts on this sloping road gives                                                               |  |  |
|              |                                                  | it, its unique character.                                                                                                                    |  |  |
|              |                                                  | Ornamental limestone plaster work on the facades accentuating the                                                                            |  |  |
|              |                                                  | fenestrations including building entrances and windows is another distinctive                                                                |  |  |
|              |                                                  | feature of the buildings of Raghavji Road precinct.                                                                                          |  |  |
| 7.8          | Finishes                                         | The external walls are plastered and painted or have exposed stone work.                                                                     |  |  |
| 7.9          | Interiors(Movable&Immovable)                     | The interiors have been altered extensively by the tenants and hence none of                                                                 |  |  |
| 7 10         | Compound/Fonce/Cate                              | the original finishes remain.  The buildings are deviced of and compound wall or fonce or gate.                                              |  |  |
| 7.10<br>7.11 | Compound/Fence/Gate Curtilege/ Unbuilt space/out | The buildings are devoid of and compound wall or fence or gate  The buildings are planned narrowly and close to each other hence there is no |  |  |
| ' · · · ·    | buildings/landscape                              | space for landscape or out buildings                                                                                                         |  |  |
|              | buildings/landscaps                              | opado for fariadoapo or out ballaringo                                                                                                       |  |  |
| 8.0          |                                                  | SERVICES & UTILITIES                                                                                                                         |  |  |
| 8.1          | Lighting                                         | Electric light fixtures and natural light                                                                                                    |  |  |
| 8.2          | Ventilation                                      | Ceiling and wall-mounted electric fans, air-conditioning units and natural                                                                   |  |  |
|              |                                                  | ventilation through windows and balconies                                                                                                    |  |  |
| 8.3          | Electricity                                      | Electricity is supplied by the B.E.S.T.                                                                                                      |  |  |
| 8.4          | Water Supply                                     | Water supply is provided by the B.M.C.                                                                                                       |  |  |
| 8.5          | Drainage (Plumbing and sanitation)               | Rainwater down take pipes drains the water from the tiled roof. Water supply                                                                 |  |  |
|              |                                                  | pipes and soil pipes are connected to the toilet and wash areas.                                                                             |  |  |