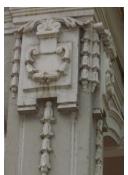

| 368     | SHRI MAHAVIR JAIN VIDYAL        | _AYA                                                                                 |
|---------|---------------------------------|--------------------------------------------------------------------------------------|
|         |                                 | finished with horizontal lines in the external plaster.                              |
|         |                                 | The upper storeys are divided into numerous bays the first and second floors         |
|         |                                 | have openings set within flat arches and the top storey has semicircular             |
|         |                                 | arched fenestrations. The bays are divided by striated vertical bands of             |
|         |                                 | masonry. Some of the bays are slightly projected outwards from the building          |
|         |                                 | line. These bays are flanked by a pair of slender round stone columns with           |
|         |                                 | carved Corinthian capitals and rising to a height of 2 floors. The facade is         |
|         |                                 | accented at corners by round bays with projecting balconies and overhangs.           |
|         |                                 | The elevation along August Kranti Marg has considerably transformed due to           |
|         |                                 | the presence of a line of retail stores and commercial establishments at the         |
|         |                                 | ground level and metal grills added to upper floor openings.                         |
| 5.3     | Intrinsic                       | Character Defining Elements                                                          |
| 5.5     | HILIHISIC                       | External                                                                             |
|         |                                 |                                                                                      |
|         |                                 | Urban edge accentuated with rounded cantilevered balconies on the corner,            |
|         |                                 | stucco pilasters, slender Corinthian columns, semi-circular and segmental            |
|         |                                 | arched openings, decorative parapet, jalis and stone brackets                        |
|         |                                 | Internal Timber stainess with descretive never nexts                                 |
| <i></i> | Value Classification            | Timber staircase with decorative newel posts                                         |
| 5.4     | Value Classification            | Existing Grade: Grade III Recommended Grade: Grade III                               |
|         |                                 | A(arc), A(cul), B(per), B(des), B(uu), I(sce), C(seh)                                |
|         |                                 | The building has architectural value with its massive façade. Housing one of         |
|         |                                 | the first hostels and library for students of the Jain community with a temple       |
|         |                                 | as well, it is also a culturally significant structure in terms of the period it was |
|         |                                 | built in, its design and usage.                                                      |
|         |                                 | This building and the intersection that it forms, along with the historic August     |
|         |                                 | Kranti Maidan on one side, is a major focal point along August Kranti Marg. It       |
|         |                                 | is especially visible when approached from Nana Chowk.                               |
| 6.0     |                                 | TOPOGRAPHY                                                                           |
| 6.1     | Floors                          | Ground + 3 upper                                                                     |
|         |                                 | 11                                                                                   |
| 7.0     |                                 | CONSTRUCTION                                                                         |
| 7.1     | Plinth                          | The plinth is constructed in Malad stone.                                            |
| 7.2     | Walls                           | The walls are constructed of load-bearing brick masonry.                             |
| 7.3     | Floor                           | The floors are timber framed.                                                        |
| 7.4     | Stairs                          | The staircases are timber framed.                                                    |
| 7.5     | Openings                        | Brick lined fenestrations, some arched, timber framed windows inset with             |
|         |                                 | wooden shutters and glass panels.                                                    |
| 7.6     | Roofing                         | Flat timber framed roof with a terrace.                                              |
| 7.7     | Articulation                    | Long brick pilasters with rusticated finish and round stone columns with             |
|         |                                 | carved capitals and bases on the façade.                                             |
|         |                                 | Curved corner stone balconies with paneled brick parapet walls and carved            |
|         |                                 | stone railings.                                                                      |
|         |                                 | Ornamental stone parapet wall and overhang at the terrace level supported            |
|         |                                 | by stone brackets imitating wooden joist ends.                                       |
| 7.8     | Finishes                        | Plastered external walls with horizontal grooves; internal walls are painted         |
| 7.9     | Interiors (Movable & Immovable) | The interiors have been altered extensively and do not conform to any style          |
|         |                                 | or genre.                                                                            |
| 7.10    | Compound/Fence/Gate             | All the four blocks have arched entrances with various modern gates.                 |

| 369          | 369 RAGHAVJI ROAD PRECINCT                       |                                                                                                                                              |  |  |
|--------------|--------------------------------------------------|----------------------------------------------------------------------------------------------------------------------------------------------|--|--|
|              |                                                  | 7. Botiwala Building                                                                                                                         |  |  |
|              |                                                  | Location : Raghavji road                                                                                                                     |  |  |
|              |                                                  | No of floors: G + 4                                                                                                                          |  |  |
|              |                                                  | Architectural style: Hybrid (Vernacular + Art Deco)                                                                                          |  |  |
|              |                                                  | Special features: Residential building with shops on ground floor located                                                                    |  |  |
|              |                                                  | at the junction of August Kranti Marg and Raghavji road. Façade articulation in Colonial (Edwardian) style with stucco moldings, cornice     |  |  |
|              |                                                  | bands and cornice balconies supported by decorative brackets. Typical                                                                        |  |  |
|              |                                                  | example of corner building with the rounded corner highlighted by                                                                            |  |  |
|              |                                                  | elaborate ornamentation and a dome.                                                                                                          |  |  |
|              |                                                  |                                                                                                                                              |  |  |
| 6.0          |                                                  | TOPOGRAPHY                                                                                                                                   |  |  |
| 6.1          | Floors                                           | Ground and 3 to 5 upper floors                                                                                                               |  |  |
|              |                                                  |                                                                                                                                              |  |  |
| 7.0          |                                                  | CONSTRUCTION                                                                                                                                 |  |  |
| 7.1          | Plinth                                           | The plinths are constructed of Malad stone masonry work.                                                                                     |  |  |
| 7.2          | Walls                                            | The walls are constructed of load-bearing Malad stone or brick masonry.                                                                      |  |  |
| 7.3          | Floor                                            | The floors are timber framed or reinforced cement concrete slabs.                                                                            |  |  |
| 7.4          | Stairs                                           | The staircases are timber framed or reinforced cement concrete.                                                                              |  |  |
| 7.5          | Openings                                         | Stone or brick lined fenestrations with timber framed windows inset with                                                                     |  |  |
|              |                                                  | wooden shutters and glass panels. Timber balconies with Art deco features                                                                    |  |  |
| 7.6          | Doofing                                          | along with Art Deco RCC balconies.  Flat timber framed or cement concrete slab roofs.                                                        |  |  |
| 7.6          | Roofing Articulation                             | The most striking feature of the entire streetscape is the cantilevered balcony                                                              |  |  |
| 1.1          | Articulation                                     | element protruding from each of the facades. Whether on Art Deco buildings                                                                   |  |  |
|              |                                                  | where the railings on the curving RCC balconies are in typical Art Deco                                                                      |  |  |
|              |                                                  | geometric designs and motifs, or elegant timber balconies on vernacular                                                                      |  |  |
|              |                                                  | style buildings which have cast iron or timber railings and coloured glass                                                                   |  |  |
|              |                                                  | panels-the balconies present on all building fronts on this sloping road gives                                                               |  |  |
|              |                                                  | it, its unique character.                                                                                                                    |  |  |
|              |                                                  | Ornamental limestone plaster work on the facades accentuating the                                                                            |  |  |
|              |                                                  | fenestrations including building entrances and windows is another distinctive                                                                |  |  |
|              |                                                  | feature of the buildings of Raghavji Road precinct.                                                                                          |  |  |
| 7.8          | Finishes                                         | The external walls are plastered and painted or have exposed stone work.                                                                     |  |  |
| 7.9          | Interiors(Movable&Immovable)                     | The interiors have been altered extensively by the tenants and hence none of                                                                 |  |  |
| 7 10         | Compound/Fonce/Cate                              | the original finishes remain.  The buildings are deviced of and compound wall or fonce or gate.                                              |  |  |
| 7.10<br>7.11 | Compound/Fence/Gate Curtilege/ Unbuilt space/out | The buildings are devoid of and compound wall or fence or gate  The buildings are planned narrowly and close to each other hence there is no |  |  |
| ' · · · ·    | buildings/landscape                              | space for landscape or out buildings                                                                                                         |  |  |
|              | buildings/landscaps                              | opado for fariadoapo or out ballaringo                                                                                                       |  |  |
| 8.0          |                                                  | SERVICES & UTILITIES                                                                                                                         |  |  |
| 8.1          | Lighting                                         | Electric light fixtures and natural light                                                                                                    |  |  |
| 8.2          | Ventilation                                      | Ceiling and wall-mounted electric fans, air-conditioning units and natural                                                                   |  |  |
|              |                                                  | ventilation through windows and balconies                                                                                                    |  |  |
| 8.3          | Electricity                                      | Electricity is supplied by the B.E.S.T.                                                                                                      |  |  |
| 8.4          | Water Supply                                     | Water supply is provided by the B.M.C.                                                                                                       |  |  |
| 8.5          | Drainage (Plumbing and sanitation)               | Rainwater down take pipes drains the water from the tiled roof. Water supply                                                                 |  |  |
|              |                                                  | pipes and soil pipes are connected to the toilet and wash areas.                                                                             |  |  |