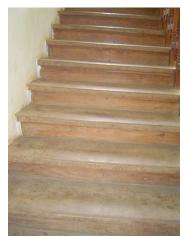

| 368     | SHRI MAHAVIR JAIN VIDYAL        | _AYA                                                                                 |
|---------|---------------------------------|--------------------------------------------------------------------------------------|
|         |                                 | finished with horizontal lines in the external plaster.                              |
|         |                                 | The upper storeys are divided into numerous bays the first and second floors         |
|         |                                 | have openings set within flat arches and the top storey has semicircular             |
|         |                                 | arched fenestrations. The bays are divided by striated vertical bands of             |
|         |                                 | masonry. Some of the bays are slightly projected outwards from the building          |
|         |                                 | line. These bays are flanked by a pair of slender round stone columns with           |
|         |                                 | carved Corinthian capitals and rising to a height of 2 floors. The facade is         |
|         |                                 | accented at corners by round bays with projecting balconies and overhangs.           |
|         |                                 | The elevation along August Kranti Marg has considerably transformed due to           |
|         |                                 | the presence of a line of retail stores and commercial establishments at the         |
|         |                                 | ground level and metal grills added to upper floor openings.                         |
| 5.3     | Intrinsic                       | Character Defining Elements                                                          |
| 5.5     | HILIHISIC                       | External                                                                             |
|         |                                 |                                                                                      |
|         |                                 | Urban edge accentuated with rounded cantilevered balconies on the corner,            |
|         |                                 | stucco pilasters, slender Corinthian columns, semi-circular and segmental            |
|         |                                 | arched openings, decorative parapet, jalis and stone brackets                        |
|         |                                 | Internal Timber stainess with descretive never nexts                                 |
| <i></i> | Value Classification            | Timber staircase with decorative newel posts                                         |
| 5.4     | Value Classification            | Existing Grade: Grade III Recommended Grade: Grade III                               |
|         |                                 | A(arc), A(cul), B(per), B(des), B(uu), I(sce), C(seh)                                |
|         |                                 | The building has architectural value with its massive façade. Housing one of         |
|         |                                 | the first hostels and library for students of the Jain community with a temple       |
|         |                                 | as well, it is also a culturally significant structure in terms of the period it was |
|         |                                 | built in, its design and usage.                                                      |
|         |                                 | This building and the intersection that it forms, along with the historic August     |
|         |                                 | Kranti Maidan on one side, is a major focal point along August Kranti Marg. It       |
|         |                                 | is especially visible when approached from Nana Chowk.                               |
| 6.0     |                                 | TOPOGRAPHY                                                                           |
| 6.1     | Floors                          | Ground + 3 upper                                                                     |
|         |                                 | 11                                                                                   |
| 7.0     |                                 | CONSTRUCTION                                                                         |
| 7.1     | Plinth                          | The plinth is constructed in Malad stone.                                            |
| 7.2     | Walls                           | The walls are constructed of load-bearing brick masonry.                             |
| 7.3     | Floor                           | The floors are timber framed.                                                        |
| 7.4     | Stairs                          | The staircases are timber framed.                                                    |
| 7.5     | Openings                        | Brick lined fenestrations, some arched, timber framed windows inset with             |
|         |                                 | wooden shutters and glass panels.                                                    |
| 7.6     | Roofing                         | Flat timber framed roof with a terrace.                                              |
| 7.7     | Articulation                    | Long brick pilasters with rusticated finish and round stone columns with             |
|         |                                 | carved capitals and bases on the façade.                                             |
|         |                                 | Curved corner stone balconies with paneled brick parapet walls and carved            |
|         |                                 | stone railings.                                                                      |
|         |                                 | Ornamental stone parapet wall and overhang at the terrace level supported            |
|         |                                 | by stone brackets imitating wooden joist ends.                                       |
| 7.8     | Finishes                        | Plastered external walls with horizontal grooves; internal walls are painted         |
| 7.9     | Interiors (Movable & Immovable) | The interiors have been altered extensively and do not conform to any style          |
|         |                                 | or genre.                                                                            |
| 7.10    | Compound/Fence/Gate             | All the four blocks have arched entrances with various modern gates.                 |

| 368  | SHRI MAHAVIR JAIN VIDYAL                         | AYA                                                                                                                                                                                                                                                                                                                                                                                                                                                                                                                                                                                                                       |  |
|------|--------------------------------------------------|---------------------------------------------------------------------------------------------------------------------------------------------------------------------------------------------------------------------------------------------------------------------------------------------------------------------------------------------------------------------------------------------------------------------------------------------------------------------------------------------------------------------------------------------------------------------------------------------------------------------------|--|
| 7.11 | Curtilege/ Unbuilt space/out buildings/landscape | None                                                                                                                                                                                                                                                                                                                                                                                                                                                                                                                                                                                                                      |  |
| 8.0  |                                                  | SERVICES & UTILITIES                                                                                                                                                                                                                                                                                                                                                                                                                                                                                                                                                                                                      |  |
| 8.1  | Lighting                                         | Electric light fixtures and natural light                                                                                                                                                                                                                                                                                                                                                                                                                                                                                                                                                                                 |  |
| 8.2  | Ventilation                                      | Ceiling and wall-mounted electric fans, air-conditioning units and natural ventilation through windows and balconies                                                                                                                                                                                                                                                                                                                                                                                                                                                                                                      |  |
| 8.3  | Electricity                                      | Electricity is supplied by the B.E.S.T.                                                                                                                                                                                                                                                                                                                                                                                                                                                                                                                                                                                   |  |
| 8.4  | Water Supply                                     | Water supply is provided by the B.M.C.                                                                                                                                                                                                                                                                                                                                                                                                                                                                                                                                                                                    |  |
| 8.5  | Drainage (Plumbing and sanitation)               | Rainwater downtake pipes drain the water from the tiled roof. Water supply pipes and soil pipes are connected to the toilet and wash areas.                                                                                                                                                                                                                                                                                                                                                                                                                                                                               |  |
| 8.6  | Fire Precaution                                  | None                                                                                                                                                                                                                                                                                                                                                                                                                                                                                                                                                                                                                      |  |
| 8.7  | Other (HVAC/BMC/Security<br>Systems)             | None                                                                                                                                                                                                                                                                                                                                                                                                                                                                                                                                                                                                                      |  |
| 9.0  |                                                  | CONDITION                                                                                                                                                                                                                                                                                                                                                                                                                                                                                                                                                                                                                 |  |
| 9.1  | Plinth                                           | Condition of the plinth is not good as discolouration due to rising damp is seen externally.                                                                                                                                                                                                                                                                                                                                                                                                                                                                                                                              |  |
| 9.2  | Walls                                            | Discoloration, peeling of plaster and surface damage due to the water seepage and ficus growth is seen on external walls.                                                                                                                                                                                                                                                                                                                                                                                                                                                                                                 |  |
| 9.3  | Floor                                            | The floors are free from all visible structural defects.                                                                                                                                                                                                                                                                                                                                                                                                                                                                                                                                                                  |  |
| 9.4  | Stairs                                           | Condition of the staircase is fairly good though some of the treads are worn out and in need of repairs.                                                                                                                                                                                                                                                                                                                                                                                                                                                                                                                  |  |
| 9.5  | Openings                                         | Mostly in a fairly good condition on the Block D but some of the openings including balconies have been completely transformed by addition of aluminum sliding windows and window A.C. units on the other blocks. Broken window frames on Block B.                                                                                                                                                                                                                                                                                                                                                                        |  |
| 9.6  | Roofing                                          | Requires annual maintenance including water-proofing treatment.                                                                                                                                                                                                                                                                                                                                                                                                                                                                                                                                                           |  |
| 9.7  | Articulation & Finishes                          | Some details are hidden by signboards or shutters, have been broken or show cracks and damage.                                                                                                                                                                                                                                                                                                                                                                                                                                                                                                                            |  |
| 9.8  | Services                                         | Need to be upgraded as many of the downtake pipes have corroded.                                                                                                                                                                                                                                                                                                                                                                                                                                                                                                                                                          |  |
| 9.9  | Outbuildings                                     | Not applicable                                                                                                                                                                                                                                                                                                                                                                                                                                                                                                                                                                                                            |  |
| 9.10 | Overall Condition                                | The building is in a weakened condition with many areas requiring structural consolidation, replastering of external wall, repair of damaged openings and other general maintenance work.  Maintenance level: Fairly good in Block C & D, but poor in Block A & B                                                                                                                                                                                                                                                                                                                                                         |  |
| 10.0 |                                                  | TRANSFORMATION                                                                                                                                                                                                                                                                                                                                                                                                                                                                                                                                                                                                            |  |
| 10.1 | Form                                             | None                                                                                                                                                                                                                                                                                                                                                                                                                                                                                                                                                                                                                      |  |
| 10.2 | Structure                                        | None                                                                                                                                                                                                                                                                                                                                                                                                                                                                                                                                                                                                                      |  |
| 10.3 | Articulation & Finishes                          | The ground floor of the building is completed altered due to the presence of retail shops and commercial establishments. Incongruous additions like shop tin chajjas, signboards, shutters, counters, shelving etc. hide the details and mar the building façade. Arches and other openings have been enclosed, rolling shutters added.  Metal grills and jalis on the openings completely hide original details and mar the façade. Window A.C. units have been placed on the external building wall with complete disregard for the elevation aesthetics. Other modern accretions on the facades include clothes lines. |  |