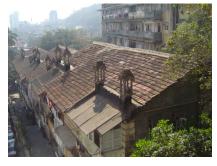

| 368     | SHRI MAHAVIR JAIN VIDYAL        | _AYA                                                                                 |
|---------|---------------------------------|--------------------------------------------------------------------------------------|
|         |                                 | finished with horizontal lines in the external plaster.                              |
|         |                                 | The upper storeys are divided into numerous bays the first and second floors         |
|         |                                 | have openings set within flat arches and the top storey has semicircular             |
|         |                                 | arched fenestrations. The bays are divided by striated vertical bands of             |
|         |                                 | masonry. Some of the bays are slightly projected outwards from the building          |
|         |                                 | line. These bays are flanked by a pair of slender round stone columns with           |
|         |                                 | carved Corinthian capitals and rising to a height of 2 floors. The facade is         |
|         |                                 | accented at corners by round bays with projecting balconies and overhangs.           |
|         |                                 | The elevation along August Kranti Marg has considerably transformed due to           |
|         |                                 | the presence of a line of retail stores and commercial establishments at the         |
|         |                                 | ground level and metal grills added to upper floor openings.                         |
| 5.3     | Intrinsic                       | Character Defining Elements                                                          |
| 5.5     | HILIHISIC                       | External                                                                             |
|         |                                 |                                                                                      |
|         |                                 | Urban edge accentuated with rounded cantilevered balconies on the corner,            |
|         |                                 | stucco pilasters, slender Corinthian columns, semi-circular and segmental            |
|         |                                 | arched openings, decorative parapet, jalis and stone brackets                        |
|         |                                 | Internal Timber stainess with descretive never nexts                                 |
| <i></i> | Value Classification            | Timber staircase with decorative newel posts                                         |
| 5.4     | Value Classification            | Existing Grade: Grade III Recommended Grade: Grade III                               |
|         |                                 | A(arc), A(cul), B(per), B(des), B(uu), I(sce), C(seh)                                |
|         |                                 | The building has architectural value with its massive façade. Housing one of         |
|         |                                 | the first hostels and library for students of the Jain community with a temple       |
|         |                                 | as well, it is also a culturally significant structure in terms of the period it was |
|         |                                 | built in, its design and usage.                                                      |
|         |                                 | This building and the intersection that it forms, along with the historic August     |
|         |                                 | Kranti Maidan on one side, is a major focal point along August Kranti Marg. It       |
|         |                                 | is especially visible when approached from Nana Chowk.                               |
| 6.0     |                                 | TOPOGRAPHY                                                                           |
| 6.1     | Floors                          | Ground + 3 upper                                                                     |
|         |                                 | 11                                                                                   |
| 7.0     |                                 | CONSTRUCTION                                                                         |
| 7.1     | Plinth                          | The plinth is constructed in Malad stone.                                            |
| 7.2     | Walls                           | The walls are constructed of load-bearing brick masonry.                             |
| 7.3     | Floor                           | The floors are timber framed.                                                        |
| 7.4     | Stairs                          | The staircases are timber framed.                                                    |
| 7.5     | Openings                        | Brick lined fenestrations, some arched, timber framed windows inset with             |
|         |                                 | wooden shutters and glass panels.                                                    |
| 7.6     | Roofing                         | Flat timber framed roof with a terrace.                                              |
| 7.7     | Articulation                    | Long brick pilasters with rusticated finish and round stone columns with             |
|         |                                 | carved capitals and bases on the façade.                                             |
|         |                                 | Curved corner stone balconies with paneled brick parapet walls and carved            |
|         |                                 | stone railings.                                                                      |
|         |                                 | Ornamental stone parapet wall and overhang at the terrace level supported            |
|         |                                 | by stone brackets imitating wooden joist ends.                                       |
| 7.8     | Finishes                        | Plastered external walls with horizontal grooves; internal walls are painted         |
| 7.9     | Interiors (Movable & Immovable) | The interiors have been altered extensively and do not conform to any style          |
|         |                                 | or genre.                                                                            |
| 7.10    | Compound/Fence/Gate             | All the four blocks have arched entrances with various modern gates.                 |

| 368  | SHRI MAHAVIR JAIN VIDYAL                         | AYA                                                                                                                                                                                                                                                                                                                                                                                                                                                                                                                                                                                                                       |  |
|------|--------------------------------------------------|---------------------------------------------------------------------------------------------------------------------------------------------------------------------------------------------------------------------------------------------------------------------------------------------------------------------------------------------------------------------------------------------------------------------------------------------------------------------------------------------------------------------------------------------------------------------------------------------------------------------------|--|
| 7.11 | Curtilege/ Unbuilt space/out buildings/landscape | None                                                                                                                                                                                                                                                                                                                                                                                                                                                                                                                                                                                                                      |  |
| 8.0  |                                                  | SERVICES & UTILITIES                                                                                                                                                                                                                                                                                                                                                                                                                                                                                                                                                                                                      |  |
| 8.1  | Lighting                                         | Electric light fixtures and natural light                                                                                                                                                                                                                                                                                                                                                                                                                                                                                                                                                                                 |  |
| 8.2  | Ventilation                                      | Ceiling and wall-mounted electric fans, air-conditioning units and natural ventilation through windows and balconies                                                                                                                                                                                                                                                                                                                                                                                                                                                                                                      |  |
| 8.3  | Electricity                                      | Electricity is supplied by the B.E.S.T.                                                                                                                                                                                                                                                                                                                                                                                                                                                                                                                                                                                   |  |
| 8.4  | Water Supply                                     | Water supply is provided by the B.M.C.                                                                                                                                                                                                                                                                                                                                                                                                                                                                                                                                                                                    |  |
| 8.5  | Drainage (Plumbing and sanitation)               | Rainwater downtake pipes drain the water from the tiled roof. Water supply pipes and soil pipes are connected to the toilet and wash areas.                                                                                                                                                                                                                                                                                                                                                                                                                                                                               |  |
| 8.6  | Fire Precaution                                  | None                                                                                                                                                                                                                                                                                                                                                                                                                                                                                                                                                                                                                      |  |
| 8.7  | Other (HVAC/BMC/Security<br>Systems)             | None                                                                                                                                                                                                                                                                                                                                                                                                                                                                                                                                                                                                                      |  |
| 9.0  |                                                  | CONDITION                                                                                                                                                                                                                                                                                                                                                                                                                                                                                                                                                                                                                 |  |
| 9.1  | Plinth                                           | Condition of the plinth is not good as discolouration due to rising damp is seen externally.                                                                                                                                                                                                                                                                                                                                                                                                                                                                                                                              |  |
| 9.2  | Walls                                            | Discoloration, peeling of plaster and surface damage due to the water seepage and ficus growth is seen on external walls.                                                                                                                                                                                                                                                                                                                                                                                                                                                                                                 |  |
| 9.3  | Floor                                            | The floors are free from all visible structural defects.                                                                                                                                                                                                                                                                                                                                                                                                                                                                                                                                                                  |  |
| 9.4  | Stairs                                           | Condition of the staircase is fairly good though some of the treads are worn out and in need of repairs.                                                                                                                                                                                                                                                                                                                                                                                                                                                                                                                  |  |
| 9.5  | Openings                                         | Mostly in a fairly good condition on the Block D but some of the openings including balconies have been completely transformed by addition of aluminum sliding windows and window A.C. units on the other blocks. Broken window frames on Block B.                                                                                                                                                                                                                                                                                                                                                                        |  |
| 9.6  | Roofing                                          | Requires annual maintenance including water-proofing treatment.                                                                                                                                                                                                                                                                                                                                                                                                                                                                                                                                                           |  |
| 9.7  | Articulation & Finishes                          | Some details are hidden by signboards or shutters, have been broken or show cracks and damage.                                                                                                                                                                                                                                                                                                                                                                                                                                                                                                                            |  |
| 9.8  | Services                                         | Need to be upgraded as many of the downtake pipes have corroded.                                                                                                                                                                                                                                                                                                                                                                                                                                                                                                                                                          |  |
| 9.9  | Outbuildings                                     | Not applicable                                                                                                                                                                                                                                                                                                                                                                                                                                                                                                                                                                                                            |  |
| 9.10 | Overall Condition                                | The building is in a weakened condition with many areas requiring structural consolidation, replastering of external wall, repair of damaged openings and other general maintenance work.  Maintenance level: Fairly good in Block C & D, but poor in Block A & B                                                                                                                                                                                                                                                                                                                                                         |  |
| 10.0 |                                                  | TRANSFORMATION                                                                                                                                                                                                                                                                                                                                                                                                                                                                                                                                                                                                            |  |
| 10.1 | Form                                             | None                                                                                                                                                                                                                                                                                                                                                                                                                                                                                                                                                                                                                      |  |
| 10.2 | Structure                                        | None                                                                                                                                                                                                                                                                                                                                                                                                                                                                                                                                                                                                                      |  |
| 10.3 | Articulation & Finishes                          | The ground floor of the building is completed altered due to the presence of retail shops and commercial establishments. Incongruous additions like shop tin chajjas, signboards, shutters, counters, shelving etc. hide the details and mar the building façade. Arches and other openings have been enclosed, rolling shutters added.  Metal grills and jalis on the openings completely hide original details and mar the façade. Window A.C. units have been placed on the external building wall with complete disregard for the elevation aesthetics. Other modern accretions on the facades include clothes lines. |  |