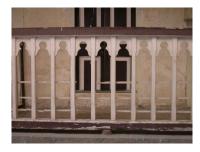

| 368     | SHRI MAHAVIR JAIN VIDYAL        | _AYA                                                                                 |
|---------|---------------------------------|--------------------------------------------------------------------------------------|
|         |                                 | finished with horizontal lines in the external plaster.                              |
|         |                                 | The upper storeys are divided into numerous bays the first and second floors         |
|         |                                 | have openings set within flat arches and the top storey has semicircular             |
|         |                                 | arched fenestrations. The bays are divided by striated vertical bands of             |
|         |                                 | masonry. Some of the bays are slightly projected outwards from the building          |
|         |                                 | line. These bays are flanked by a pair of slender round stone columns with           |
|         |                                 | carved Corinthian capitals and rising to a height of 2 floors. The facade is         |
|         |                                 | accented at corners by round bays with projecting balconies and overhangs.           |
|         |                                 | The elevation along August Kranti Marg has considerably transformed due to           |
|         |                                 | the presence of a line of retail stores and commercial establishments at the         |
|         |                                 | ground level and metal grills added to upper floor openings.                         |
| 5.3     | Intrinsic                       | Character Defining Elements                                                          |
| 5.5     | HILIHISIC                       | External                                                                             |
|         |                                 |                                                                                      |
|         |                                 | Urban edge accentuated with rounded cantilevered balconies on the corner,            |
|         |                                 | stucco pilasters, slender Corinthian columns, semi-circular and segmental            |
|         |                                 | arched openings, decorative parapet, jalis and stone brackets                        |
|         |                                 | Internal Timber stainess with descretive never nexts                                 |
| <i></i> | Value Classification            | Timber staircase with decorative newel posts                                         |
| 5.4     | Value Classification            | Existing Grade: Grade III Recommended Grade: Grade III                               |
|         |                                 | A(arc), A(cul), B(per), B(des), B(uu), I(sce), C(seh)                                |
|         |                                 | The building has architectural value with its massive façade. Housing one of         |
|         |                                 | the first hostels and library for students of the Jain community with a temple       |
|         |                                 | as well, it is also a culturally significant structure in terms of the period it was |
|         |                                 | built in, its design and usage.                                                      |
|         |                                 | This building and the intersection that it forms, along with the historic August     |
|         |                                 | Kranti Maidan on one side, is a major focal point along August Kranti Marg. It       |
|         |                                 | is especially visible when approached from Nana Chowk.                               |
| 6.0     |                                 | TOPOGRAPHY                                                                           |
| 6.1     | Floors                          | Ground + 3 upper                                                                     |
|         |                                 | 11                                                                                   |
| 7.0     |                                 | CONSTRUCTION                                                                         |
| 7.1     | Plinth                          | The plinth is constructed in Malad stone.                                            |
| 7.2     | Walls                           | The walls are constructed of load-bearing brick masonry.                             |
| 7.3     | Floor                           | The floors are timber framed.                                                        |
| 7.4     | Stairs                          | The staircases are timber framed.                                                    |
| 7.5     | Openings                        | Brick lined fenestrations, some arched, timber framed windows inset with             |
|         |                                 | wooden shutters and glass panels.                                                    |
| 7.6     | Roofing                         | Flat timber framed roof with a terrace.                                              |
| 7.7     | Articulation                    | Long brick pilasters with rusticated finish and round stone columns with             |
|         |                                 | carved capitals and bases on the façade.                                             |
|         |                                 | Curved corner stone balconies with paneled brick parapet walls and carved            |
|         |                                 | stone railings.                                                                      |
|         |                                 | Ornamental stone parapet wall and overhang at the terrace level supported            |
|         |                                 | by stone brackets imitating wooden joist ends.                                       |
| 7.8     | Finishes                        | Plastered external walls with horizontal grooves; internal walls are painted         |
| 7.9     | Interiors (Movable & Immovable) | The interiors have been altered extensively and do not conform to any style          |
|         |                                 | or genre.                                                                            |
| 7.10    | Compound/Fence/Gate             | All the four blocks have arched entrances with various modern gates.                 |