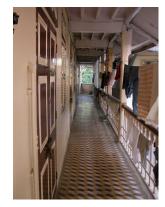

| 368     | SHRI MAHAVIR JAIN VIDYAL        | _AYA                                                                                 |
|---------|---------------------------------|--------------------------------------------------------------------------------------|
|         |                                 | finished with horizontal lines in the external plaster.                              |
|         |                                 | The upper storeys are divided into numerous bays the first and second floors         |
|         |                                 | have openings set within flat arches and the top storey has semicircular             |
|         |                                 | arched fenestrations. The bays are divided by striated vertical bands of             |
|         |                                 | masonry. Some of the bays are slightly projected outwards from the building          |
|         |                                 | line. These bays are flanked by a pair of slender round stone columns with           |
|         |                                 | carved Corinthian capitals and rising to a height of 2 floors. The facade is         |
|         |                                 | accented at corners by round bays with projecting balconies and overhangs.           |
|         |                                 | The elevation along August Kranti Marg has considerably transformed due to           |
|         |                                 | the presence of a line of retail stores and commercial establishments at the         |
|         |                                 | ground level and metal grills added to upper floor openings.                         |
| 5.3     | Intrinsic                       | Character Defining Elements                                                          |
| 5.5     | HILIHISIC                       | External                                                                             |
|         |                                 |                                                                                      |
|         |                                 | Urban edge accentuated with rounded cantilevered balconies on the corner,            |
|         |                                 | stucco pilasters, slender Corinthian columns, semi-circular and segmental            |
|         |                                 | arched openings, decorative parapet, jalis and stone brackets                        |
|         |                                 | Internal Timber stainess with descretive never nexts                                 |
| <i></i> | Value Classification            | Timber staircase with decorative newel posts                                         |
| 5.4     | Value Classification            | Existing Grade: Grade III Recommended Grade: Grade III                               |
|         |                                 | A(arc), A(cul), B(per), B(des), B(uu), I(sce), C(seh)                                |
|         |                                 | The building has architectural value with its massive façade. Housing one of         |
|         |                                 | the first hostels and library for students of the Jain community with a temple       |
|         |                                 | as well, it is also a culturally significant structure in terms of the period it was |
|         |                                 | built in, its design and usage.                                                      |
|         |                                 | This building and the intersection that it forms, along with the historic August     |
|         |                                 | Kranti Maidan on one side, is a major focal point along August Kranti Marg. It       |
|         |                                 | is especially visible when approached from Nana Chowk.                               |
| 6.0     |                                 | TOPOGRAPHY                                                                           |
| 6.1     | Floors                          | Ground + 3 upper                                                                     |
|         |                                 | 11                                                                                   |
| 7.0     |                                 | CONSTRUCTION                                                                         |
| 7.1     | Plinth                          | The plinth is constructed in Malad stone.                                            |
| 7.2     | Walls                           | The walls are constructed of load-bearing brick masonry.                             |
| 7.3     | Floor                           | The floors are timber framed.                                                        |
| 7.4     | Stairs                          | The staircases are timber framed.                                                    |
| 7.5     | Openings                        | Brick lined fenestrations, some arched, timber framed windows inset with             |
|         |                                 | wooden shutters and glass panels.                                                    |
| 7.6     | Roofing                         | Flat timber framed roof with a terrace.                                              |
| 7.7     | Articulation                    | Long brick pilasters with rusticated finish and round stone columns with             |
|         |                                 | carved capitals and bases on the façade.                                             |
|         |                                 | Curved corner stone balconies with paneled brick parapet walls and carved            |
|         |                                 | stone railings.                                                                      |
|         |                                 | Ornamental stone parapet wall and overhang at the terrace level supported            |
|         |                                 | by stone brackets imitating wooden joist ends.                                       |
| 7.8     | Finishes                        | Plastered external walls with horizontal grooves; internal walls are painted         |
| 7.9     | Interiors (Movable & Immovable) | The interiors have been altered extensively and do not conform to any style          |
|         |                                 | or genre.                                                                            |
| 7.10    | Compound/Fence/Gate             | All the four blocks have arched entrances with various modern gates.                 |

| 369          | 369 RAGHAVJI ROAD PRECINCT                       |                                                                                                                                              |  |  |
|--------------|--------------------------------------------------|----------------------------------------------------------------------------------------------------------------------------------------------|--|--|
|              |                                                  | 7. Botiwala Building                                                                                                                         |  |  |
|              |                                                  | Location : Raghavji road                                                                                                                     |  |  |
|              |                                                  | No of floors: G + 4                                                                                                                          |  |  |
|              |                                                  | Architectural style: Hybrid (Vernacular + Art Deco)                                                                                          |  |  |
|              |                                                  | Special features: Residential building with shops on ground floor located                                                                    |  |  |
|              |                                                  | at the junction of August Kranti Marg and Raghavji road. Façade articulation in Colonial (Edwardian) style with stucco moldings, cornice     |  |  |
|              |                                                  | bands and cornice balconies supported by decorative brackets. Typical                                                                        |  |  |
|              |                                                  | example of corner building with the rounded corner highlighted by                                                                            |  |  |
|              |                                                  | elaborate ornamentation and a dome.                                                                                                          |  |  |
|              |                                                  |                                                                                                                                              |  |  |
| 6.0          |                                                  | TOPOGRAPHY                                                                                                                                   |  |  |
| 6.1          | Floors                                           | Ground and 3 to 5 upper floors                                                                                                               |  |  |
|              |                                                  |                                                                                                                                              |  |  |
| 7.0          |                                                  | CONSTRUCTION                                                                                                                                 |  |  |
| 7.1          | Plinth                                           | The plinths are constructed of Malad stone masonry work.                                                                                     |  |  |
| 7.2          | Walls                                            | The walls are constructed of load-bearing Malad stone or brick masonry.                                                                      |  |  |
| 7.3          | Floor                                            | The floors are timber framed or reinforced cement concrete slabs.                                                                            |  |  |
| 7.4          | Stairs                                           | The staircases are timber framed or reinforced cement concrete.                                                                              |  |  |
| 7.5          | Openings                                         | Stone or brick lined fenestrations with timber framed windows inset with                                                                     |  |  |
|              |                                                  | wooden shutters and glass panels. Timber balconies with Art deco features                                                                    |  |  |
| 7.6          | Doofing                                          | along with Art Deco RCC balconies.  Flat timber framed or cement concrete slab roofs.                                                        |  |  |
| 7.6          | Roofing Articulation                             | The most striking feature of the entire streetscape is the cantilevered balcony                                                              |  |  |
| 1.1          | Articulation                                     | element protruding from each of the facades. Whether on Art Deco buildings                                                                   |  |  |
|              |                                                  | where the railings on the curving RCC balconies are in typical Art Deco                                                                      |  |  |
|              |                                                  | geometric designs and motifs, or elegant timber balconies on vernacular                                                                      |  |  |
|              |                                                  | style buildings which have cast iron or timber railings and coloured glass                                                                   |  |  |
|              |                                                  | panels-the balconies present on all building fronts on this sloping road gives                                                               |  |  |
|              |                                                  | it, its unique character.                                                                                                                    |  |  |
|              |                                                  | Ornamental limestone plaster work on the facades accentuating the                                                                            |  |  |
|              |                                                  | fenestrations including building entrances and windows is another distinctive                                                                |  |  |
|              |                                                  | feature of the buildings of Raghavji Road precinct.                                                                                          |  |  |
| 7.8          | Finishes                                         | The external walls are plastered and painted or have exposed stone work.                                                                     |  |  |
| 7.9          | Interiors(Movable&Immovable)                     | The interiors have been altered extensively by the tenants and hence none of                                                                 |  |  |
| 7 10         | Compound/Fonce/Cate                              | the original finishes remain.  The buildings are deviced of and compound wall or fonce or gate.                                              |  |  |
| 7.10<br>7.11 | Compound/Fence/Gate Curtilege/ Unbuilt space/out | The buildings are devoid of and compound wall or fence or gate  The buildings are planned narrowly and close to each other hence there is no |  |  |
| ' · · · ·    | buildings/landscape                              | space for landscape or out buildings                                                                                                         |  |  |
|              | buildings/landscaps                              | opado for fariadoapo or out ballaringo                                                                                                       |  |  |
| 8.0          |                                                  | SERVICES & UTILITIES                                                                                                                         |  |  |
| 8.1          | Lighting                                         | Electric light fixtures and natural light                                                                                                    |  |  |
| 8.2          | Ventilation                                      | Ceiling and wall-mounted electric fans, air-conditioning units and natural                                                                   |  |  |
|              |                                                  | ventilation through windows and balconies                                                                                                    |  |  |
| 8.3          | Electricity                                      | Electricity is supplied by the B.E.S.T.                                                                                                      |  |  |
| 8.4          | Water Supply                                     | Water supply is provided by the B.M.C.                                                                                                       |  |  |
| 8.5          | Drainage (Plumbing and sanitation)               | Rainwater down take pipes drains the water from the tiled roof. Water supply                                                                 |  |  |
|              |                                                  | pipes and soil pipes are connected to the toilet and wash areas.                                                                             |  |  |