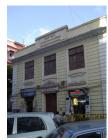

| 368        | SHRI MAHAVIR JAIN VIDYAL    | AYA                                                                            |
|------------|-----------------------------|--------------------------------------------------------------------------------|
| 1000       | Common Ref n                | no: 2005/GII/368                                                               |
| CAR        | Card No.: 51                |                                                                                |
| Sport Dece | Ward (Part): D              | 3.09                                                                           |
|            | CS No.: 1/556               | WALIA RANK                                                                     |
|            | Plot Area: 192              | 3.09                                                                           |
|            | B U Area: NA                | (40)                                                                           |
|            | Date: 31st Dece             | ember 04                                                                       |
|            | Record by: Abh              |                                                                                |
|            | Review by: Ais              | hwarva Tinnis SHRI MAHAVIR JAIN                                                |
|            |                             | ixt:AB                                                                         |
|            | Photo Ref: 368              |                                                                                |
| 1.0        |                             | DENOMINATION                                                                   |
| 1.1        | Name of Premises            | Shri Mahavir Jain Vidyalaya                                                    |
| 1.2        | Earlier Name                | Same                                                                           |
| 1.3        | Built In                    | Early 20th century Extension Date(if any) none                                 |
| 1.0        | Dant III                    | Extension Bate(ii arry) none                                                   |
| 2.0        |                             | ACCESS ROADS                                                                   |
| 2.1        | Main                        | August Kranti Marg                                                             |
| 2.2        | Subsidiary                  | Tejpal Road                                                                    |
| 2.2        | Cabolalary                  | rojparrodd                                                                     |
| 3.0        |                             | OWNERSHIP PATTERN                                                              |
| 3.1        | Present                     | Shri Mahavir Jain Vidyalaya                                                    |
| 3.2        | Past                        | Same                                                                           |
| 3.3        | Status                      | Trust                                                                          |
| 0.0        | Cidido                      | Trust                                                                          |
| 4.0        |                             | USE                                                                            |
| 4.1        | Present                     | Mixed use - Religious, educational, residential and commercial                 |
|            | 1.1999.11                   | (Jain library, temple, hostel and some commercial uses on the ground level     |
|            |                             | along August Kranti Marg).                                                     |
| 4.2        | Past                        | Same                                                                           |
| 4.3        | Usage                       | Mostly regular, some portions are disused                                      |
|            |                             |                                                                                |
| 5.0        |                             | SIGNIFICANCE & VALUE CLASSIFICATION                                            |
| 5.1        | Townscape (Natural/Manmade) | The building has a very long façade along August Kranti Marg, Tejpal Road      |
|            | (                           | and a corner elevation at the Gowalia Tank intersection. It overlooks the      |
|            |                             | August Kranti Maidan and has an imposing presence on the intersection.         |
| 5.2        | Architectural Description   | Planning                                                                       |
|            |                             | Large archways in the centre of each of the blocks leads into entrance lobby.  |
|            |                             | From here, staircases lead to the upper floors that have narrow verandahs      |
|            |                             | from where the individual residences can be entered.                           |
|            |                             | Stylistic Classification                                                       |
|            |                             | This Colonial style building has a large footprint with 4 elevations, and is   |
|            |                             | divided into 4 blocks (Block A – at rear, Blocks B – along August Kranti       |
|            |                             | Marg, Block C – at the Gowalia Tank intersection and Block D – along Tejpal    |
|            |                             | Road).                                                                         |
|            |                             | The ground floor of all the blocks is greater in height than all the upper 3   |
|            |                             | floors. This level has arched openings, sometimes with verandahs and           |
|            |                             | rectangular slits above for light and ventilation. The brick masonry work is   |
|            |                             | Toolaring that only work to high and vortification. The brick maconing work to |

| 368     | SHRI MAHAVIR JAIN VIDYAL        | _AYA                                                                                 |
|---------|---------------------------------|--------------------------------------------------------------------------------------|
|         |                                 | finished with horizontal lines in the external plaster.                              |
|         |                                 | The upper storeys are divided into numerous bays the first and second floors         |
|         |                                 | have openings set within flat arches and the top storey has semicircular             |
|         |                                 | arched fenestrations. The bays are divided by striated vertical bands of             |
|         |                                 | masonry. Some of the bays are slightly projected outwards from the building          |
|         |                                 | line. These bays are flanked by a pair of slender round stone columns with           |
|         |                                 | carved Corinthian capitals and rising to a height of 2 floors. The facade is         |
|         |                                 | accented at corners by round bays with projecting balconies and overhangs.           |
|         |                                 | The elevation along August Kranti Marg has considerably transformed due to           |
|         |                                 | the presence of a line of retail stores and commercial establishments at the         |
|         |                                 | ground level and metal grills added to upper floor openings.                         |
| 5.3     | Intrinsic                       | Character Defining Elements                                                          |
| 5.5     | HILIHISIC                       | External                                                                             |
|         |                                 |                                                                                      |
|         |                                 | Urban edge accentuated with rounded cantilevered balconies on the corner,            |
|         |                                 | stucco pilasters, slender Corinthian columns, semi-circular and segmental            |
|         |                                 | arched openings, decorative parapet, jalis and stone brackets                        |
|         |                                 | Internal Timber stainess with descretive never nexts                                 |
| <i></i> | Value Classification            | Timber staircase with decorative newel posts                                         |
| 5.4     | Value Classification            | Existing Grade: Grade III Recommended Grade: Grade III                               |
|         |                                 | A(arc), A(cul), B(per), B(des), B(uu), I(sce), C(seh)                                |
|         |                                 | The building has architectural value with its massive façade. Housing one of         |
|         |                                 | the first hostels and library for students of the Jain community with a temple       |
|         |                                 | as well, it is also a culturally significant structure in terms of the period it was |
|         |                                 | built in, its design and usage.                                                      |
|         |                                 | This building and the intersection that it forms, along with the historic August     |
|         |                                 | Kranti Maidan on one side, is a major focal point along August Kranti Marg. It       |
|         |                                 | is especially visible when approached from Nana Chowk.                               |
| 6.0     |                                 | TOPOGRAPHY                                                                           |
| 6.1     | Floors                          | Ground + 3 upper                                                                     |
|         |                                 | 11                                                                                   |
| 7.0     |                                 | CONSTRUCTION                                                                         |
| 7.1     | Plinth                          | The plinth is constructed in Malad stone.                                            |
| 7.2     | Walls                           | The walls are constructed of load-bearing brick masonry.                             |
| 7.3     | Floor                           | The floors are timber framed.                                                        |
| 7.4     | Stairs                          | The staircases are timber framed.                                                    |
| 7.5     | Openings                        | Brick lined fenestrations, some arched, timber framed windows inset with             |
|         |                                 | wooden shutters and glass panels.                                                    |
| 7.6     | Roofing                         | Flat timber framed roof with a terrace.                                              |
| 7.7     | Articulation                    | Long brick pilasters with rusticated finish and round stone columns with             |
|         |                                 | carved capitals and bases on the façade.                                             |
|         |                                 | Curved corner stone balconies with paneled brick parapet walls and carved            |
|         |                                 | stone railings.                                                                      |
|         |                                 | Ornamental stone parapet wall and overhang at the terrace level supported            |
|         |                                 | by stone brackets imitating wooden joist ends.                                       |
| 7.8     | Finishes                        | Plastered external walls with horizontal grooves; internal walls are painted         |
| 7.9     | Interiors (Movable & Immovable) | The interiors have been altered extensively and do not conform to any style          |
|         |                                 | or genre.                                                                            |
| 7.10    | Compound/Fence/Gate             | All the four blocks have arched entrances with various modern gates.                 |

| 369 | RAGHAVJI ROAD PRECIN      | СТ                                                                                                                                                                                                                                                                                                                                                                                                                                                                                                                                                                                                                                                                                                                                                                                                                                                                                                                     |
|-----|---------------------------|------------------------------------------------------------------------------------------------------------------------------------------------------------------------------------------------------------------------------------------------------------------------------------------------------------------------------------------------------------------------------------------------------------------------------------------------------------------------------------------------------------------------------------------------------------------------------------------------------------------------------------------------------------------------------------------------------------------------------------------------------------------------------------------------------------------------------------------------------------------------------------------------------------------------|
|     |                           | precinct. The area forms significant corner buildings of outstanding value, both on outer and inner corner plots in the area.  The architectural character of the building has undergone a certain degree of change in the certain past, while retaining a significant portion worthy of preservation.                                                                                                                                                                                                                                                                                                                                                                                                                                                                                                                                                                                                                 |
| 5.2 | Architectural Description | Planning Most of the buildings in Raghavji road precinct are ground + upper 3/4/5 storey blocks containing apartments. All these buildings follow similar characteristics in style and planning for example the style that the buildings follow are Hybrid Vernacular along with Art Deco and almost have the planning like having marginal side open spaces and the front abutting directly into the pavements. Separated by a distinctive staircase block present in between the structure, projecting continuous balconies, receding top floors and sloping tiled roofs form the essential architectural vocabulary of the area. The façades have two sets of storied balconies symmetrically arranged and the buildings can be accessed directly from the road.  Stylistic Classification                                                                                                                          |
|     |                           | Out of the 8 buildings within the demarcated precinct, 3 are in the Art Deco style with external stone walls, curved cantilevered concrete balconies and Art Deco metal railings.  4 buildings are in a hybrid vernacular style with timber framed balconies projecting out of stone building facades, stained glass drop fascia, decorative cornice bands, entrance emphasized by a projected band of architrave with keystone pointing.  At the head of the Raghavji Road, facing August Kranti Marg is a rounded corner building in a hybrid Colonial style with a corner dome, projecting stone balconies and neo-Classic fenestrations.                                                                                                                                                                                                                                                                           |
| 5.3 | Intrinsic                 | Character Defining Elements External                                                                                                                                                                                                                                                                                                                                                                                                                                                                                                                                                                                                                                                                                                                                                                                                                                                                                   |
| 5.4 | Value Classification      | Uniformly balconied facades gives the ensemble a special unique character  Existing Grade: Grade III Recommended Grade: Grade III  A (arc), B(per), B(des), E, F, G(grp), I(sce)  The groups of buildings in this precinct have considerable architectural value with many of them being built in the 1930s Art Deco period and some in the 1920s hybrid vernacular style. The most striking features are the cantilevered balcony element protruding from each of the facades and the uniform height and scale of all the buildings, making up the unique streetscape along a sloping sight line.  Grade III (For street vistas)  1. Krishna Kunj  Location: Raghavji road  No of floors: G + 4  Architectural style: Art Deco  Special features: Apartment block abutting Raghavji road designed in art deco style. Concave façade and the rounded corners and simple railing are remarkable features of the façade. |