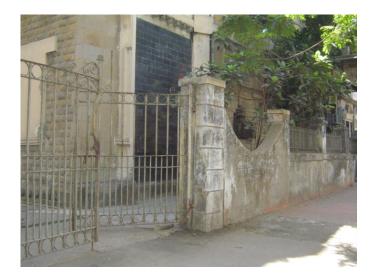

| 368     | SHRI MAHAVIR JAIN VIDYAL        | _AYA                                                                                 |
|---------|---------------------------------|--------------------------------------------------------------------------------------|
|         |                                 | finished with horizontal lines in the external plaster.                              |
|         |                                 | The upper storeys are divided into numerous bays the first and second floors         |
|         |                                 | have openings set within flat arches and the top storey has semicircular             |
|         |                                 | arched fenestrations. The bays are divided by striated vertical bands of             |
|         |                                 | masonry. Some of the bays are slightly projected outwards from the building          |
|         |                                 | line. These bays are flanked by a pair of slender round stone columns with           |
|         |                                 | carved Corinthian capitals and rising to a height of 2 floors. The facade is         |
|         |                                 | accented at corners by round bays with projecting balconies and overhangs.           |
|         |                                 | The elevation along August Kranti Marg has considerably transformed due to           |
|         |                                 | the presence of a line of retail stores and commercial establishments at the         |
|         |                                 | ground level and metal grills added to upper floor openings.                         |
| 5.3     | Intrinsic                       | Character Defining Elements                                                          |
| 5.5     | HILIHISIC                       | External                                                                             |
|         |                                 |                                                                                      |
|         |                                 | Urban edge accentuated with rounded cantilevered balconies on the corner,            |
|         |                                 | stucco pilasters, slender Corinthian columns, semi-circular and segmental            |
|         |                                 | arched openings, decorative parapet, jalis and stone brackets                        |
|         |                                 | Internal Timber stainess with descretive never nexts                                 |
| <i></i> | Value Classification            | Timber staircase with decorative newel posts                                         |
| 5.4     | Value Classification            | Existing Grade: Grade III Recommended Grade: Grade III                               |
|         |                                 | A(arc), A(cul), B(per), B(des), B(uu), I(sce), C(seh)                                |
|         |                                 | The building has architectural value with its massive façade. Housing one of         |
|         |                                 | the first hostels and library for students of the Jain community with a temple       |
|         |                                 | as well, it is also a culturally significant structure in terms of the period it was |
|         |                                 | built in, its design and usage.                                                      |
|         |                                 | This building and the intersection that it forms, along with the historic August     |
|         |                                 | Kranti Maidan on one side, is a major focal point along August Kranti Marg. It       |
|         |                                 | is especially visible when approached from Nana Chowk.                               |
| 6.0     |                                 | TOPOGRAPHY                                                                           |
| 6.1     | Floors                          | Ground + 3 upper                                                                     |
|         |                                 | 11                                                                                   |
| 7.0     |                                 | CONSTRUCTION                                                                         |
| 7.1     | Plinth                          | The plinth is constructed in Malad stone.                                            |
| 7.2     | Walls                           | The walls are constructed of load-bearing brick masonry.                             |
| 7.3     | Floor                           | The floors are timber framed.                                                        |
| 7.4     | Stairs                          | The staircases are timber framed.                                                    |
| 7.5     | Openings                        | Brick lined fenestrations, some arched, timber framed windows inset with             |
|         |                                 | wooden shutters and glass panels.                                                    |
| 7.6     | Roofing                         | Flat timber framed roof with a terrace.                                              |
| 7.7     | Articulation                    | Long brick pilasters with rusticated finish and round stone columns with             |
|         |                                 | carved capitals and bases on the façade.                                             |
|         |                                 | Curved corner stone balconies with paneled brick parapet walls and carved            |
|         |                                 | stone railings.                                                                      |
|         |                                 | Ornamental stone parapet wall and overhang at the terrace level supported            |
|         |                                 | by stone brackets imitating wooden joist ends.                                       |
| 7.8     | Finishes                        | Plastered external walls with horizontal grooves; internal walls are painted         |
| 7.9     | Interiors (Movable & Immovable) | The interiors have been altered extensively and do not conform to any style          |
|         |                                 | or genre.                                                                            |
| 7.10    | Compound/Fence/Gate             | All the four blocks have arched entrances with various modern gates.                 |