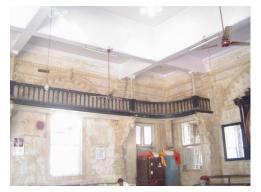

| 369 | RAGHAVJI ROAD PRECIN      | СТ                                                                                                                                                                                                                                                                                                                                                                                                                                                                                                                                                                                                                                                                                                                                                                                                                                                                                                                     |
|-----|---------------------------|------------------------------------------------------------------------------------------------------------------------------------------------------------------------------------------------------------------------------------------------------------------------------------------------------------------------------------------------------------------------------------------------------------------------------------------------------------------------------------------------------------------------------------------------------------------------------------------------------------------------------------------------------------------------------------------------------------------------------------------------------------------------------------------------------------------------------------------------------------------------------------------------------------------------|
|     |                           | precinct. The area forms significant corner buildings of outstanding value, both on outer and inner corner plots in the area.  The architectural character of the building has undergone a certain degree of change in the certain past, while retaining a significant portion worthy of preservation.                                                                                                                                                                                                                                                                                                                                                                                                                                                                                                                                                                                                                 |
| 5.2 | Architectural Description | Planning Most of the buildings in Raghavji road precinct are ground + upper 3/4/5 storey blocks containing apartments. All these buildings follow similar characteristics in style and planning for example the style that the buildings follow are Hybrid Vernacular along with Art Deco and almost have the planning like having marginal side open spaces and the front abutting directly into the pavements. Separated by a distinctive staircase block present in between the structure, projecting continuous balconies, receding top floors and sloping tiled roofs form the essential architectural vocabulary of the area. The façades have two sets of storied balconies symmetrically arranged and the buildings can be accessed directly from the road.  Stylistic Classification                                                                                                                          |
|     |                           | Out of the 8 buildings within the demarcated precinct, 3 are in the Art Deco style with external stone walls, curved cantilevered concrete balconies and Art Deco metal railings.  4 buildings are in a hybrid vernacular style with timber framed balconies projecting out of stone building facades, stained glass drop fascia, decorative cornice bands, entrance emphasized by a projected band of architrave with keystone pointing.  At the head of the Raghavji Road, facing August Kranti Marg is a rounded corner building in a hybrid Colonial style with a corner dome, projecting stone balconies and neo-Classic fenestrations.                                                                                                                                                                                                                                                                           |
| 5.3 | Intrinsic                 | Character Defining Elements External                                                                                                                                                                                                                                                                                                                                                                                                                                                                                                                                                                                                                                                                                                                                                                                                                                                                                   |
| 5.4 | Value Classification      | Uniformly balconied facades gives the ensemble a special unique character  Existing Grade: Grade III Recommended Grade: Grade III  A (arc), B(per), B(des), E, F, G(grp), I(sce)  The groups of buildings in this precinct have considerable architectural value with many of them being built in the 1930s Art Deco period and some in the 1920s hybrid vernacular style. The most striking features are the cantilevered balcony element protruding from each of the facades and the uniform height and scale of all the buildings, making up the unique streetscape along a sloping sight line.  Grade III (For street vistas)  1. Krishna Kunj  Location: Raghavji road  No of floors: G + 4  Architectural style: Art Deco  Special features: Apartment block abutting Raghavji road designed in art deco style. Concave façade and the rounded corners and simple railing are remarkable features of the façade. |

| 369  | RAGHAVJI ROAD PRECIN | CT                                                                                                                                                                                                                                                                                                                                                                                                             |
|------|----------------------|----------------------------------------------------------------------------------------------------------------------------------------------------------------------------------------------------------------------------------------------------------------------------------------------------------------------------------------------------------------------------------------------------------------|
| 12.0 |                      | ADDITIONAL NOTES/REFERENCES/DOCUMENTS AVAILABLE/RECOMMENDATIONS & SUGGESTIONS FOR IMPLEMENTATION                                                                                                                                                                                                                                                                                                               |
|      |                      | The group of buildings in this precinct has considerable architectural value with many of them being built in the 1930s Art Deco period and some in the 1920s hybrid vernacular style. The most striking features are the cantilevered balcony element protruding from each of the facades and the uniform height and scale of all the buildings, making up the unique streetscape along a sloping sight line. |