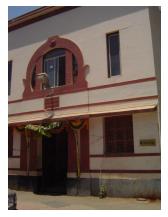

| 368        | SHRI MAHAVIR JAIN VIDYAL    | AYA                                                                            |
|------------|-----------------------------|--------------------------------------------------------------------------------|
| 1000       | Common Ref n                | no: 2005/GII/368                                                               |
| CAR        | Card No.: 51                |                                                                                |
| Sport Dece | Ward (Part): D              | 3.09                                                                           |
|            | CS No.: 1/556               | WALIA RANK                                                                     |
|            | Plot Area: 192              | 3.09                                                                           |
|            | B U Area: NA                | (40)                                                                           |
|            | Date: 31st Dece             | ember 04                                                                       |
|            | Record by: Abh              |                                                                                |
|            | Review by: Ais              | hwarva Tinnis SHRI MAHAVIR JAIN                                                |
|            |                             | ixt:AB                                                                         |
|            | Photo Ref: 368              |                                                                                |
| 1.0        |                             | DENOMINATION                                                                   |
| 1.1        | Name of Premises            | Shri Mahavir Jain Vidyalaya                                                    |
| 1.2        | Earlier Name                | Same                                                                           |
| 1.3        | Built In                    | Early 20th century Extension Date(if any) none                                 |
| 1.0        | Dant III                    | Extension Bate(ii arry) none                                                   |
| 2.0        |                             | ACCESS ROADS                                                                   |
| 2.1        | Main                        | August Kranti Marg                                                             |
| 2.2        | Subsidiary                  | Tejpal Road                                                                    |
| 2.2        | Cabolalary                  | rojparrodd                                                                     |
| 3.0        |                             | OWNERSHIP PATTERN                                                              |
| 3.1        | Present                     | Shri Mahavir Jain Vidyalaya                                                    |
| 3.2        | Past                        | Same                                                                           |
| 3.3        | Status                      | Trust                                                                          |
| 0.0        | Cidido                      | Trust                                                                          |
| 4.0        |                             | USE                                                                            |
| 4.1        | Present                     | Mixed use - Religious, educational, residential and commercial                 |
|            | 1.1999.11                   | (Jain library, temple, hostel and some commercial uses on the ground level     |
|            |                             | along August Kranti Marg).                                                     |
| 4.2        | Past                        | Same                                                                           |
| 4.3        | Usage                       | Mostly regular, some portions are disused                                      |
|            |                             |                                                                                |
| 5.0        |                             | SIGNIFICANCE & VALUE CLASSIFICATION                                            |
| 5.1        | Townscape (Natural/Manmade) | The building has a very long façade along August Kranti Marg, Tejpal Road      |
|            | (                           | and a corner elevation at the Gowalia Tank intersection. It overlooks the      |
|            |                             | August Kranti Maidan and has an imposing presence on the intersection.         |
| 5.2        | Architectural Description   | Planning                                                                       |
|            |                             | Large archways in the centre of each of the blocks leads into entrance lobby.  |
|            |                             | From here, staircases lead to the upper floors that have narrow verandahs      |
|            |                             | from where the individual residences can be entered.                           |
|            |                             | Stylistic Classification                                                       |
|            |                             | This Colonial style building has a large footprint with 4 elevations, and is   |
|            |                             | divided into 4 blocks (Block A – at rear, Blocks B – along August Kranti       |
|            |                             | Marg, Block C – at the Gowalia Tank intersection and Block D – along Tejpal    |
|            |                             | Road).                                                                         |
|            |                             | The ground floor of all the blocks is greater in height than all the upper 3   |
|            |                             | floors. This level has arched openings, sometimes with verandahs and           |
|            |                             | rectangular slits above for light and ventilation. The brick masonry work is   |
|            |                             | Toolaring that only work to high and vortification. The brick maconing work to |

| 368     | SHRI MAHAVIR JAIN VIDYAL        | _AYA                                                                                 |
|---------|---------------------------------|--------------------------------------------------------------------------------------|
|         |                                 | finished with horizontal lines in the external plaster.                              |
|         |                                 | The upper storeys are divided into numerous bays the first and second floors         |
|         |                                 | have openings set within flat arches and the top storey has semicircular             |
|         |                                 | arched fenestrations. The bays are divided by striated vertical bands of             |
|         |                                 | masonry. Some of the bays are slightly projected outwards from the building          |
|         |                                 | line. These bays are flanked by a pair of slender round stone columns with           |
|         |                                 | carved Corinthian capitals and rising to a height of 2 floors. The facade is         |
|         |                                 | accented at corners by round bays with projecting balconies and overhangs.           |
|         |                                 | The elevation along August Kranti Marg has considerably transformed due to           |
|         |                                 | the presence of a line of retail stores and commercial establishments at the         |
|         |                                 | ground level and metal grills added to upper floor openings.                         |
| 5.3     | Intrinsic                       | Character Defining Elements                                                          |
| 5.5     | HILIHISIC                       | External                                                                             |
|         |                                 |                                                                                      |
|         |                                 | Urban edge accentuated with rounded cantilevered balconies on the corner,            |
|         |                                 | stucco pilasters, slender Corinthian columns, semi-circular and segmental            |
|         |                                 | arched openings, decorative parapet, jalis and stone brackets                        |
|         |                                 | Internal Timber stainess with descretive never nexts                                 |
| <i></i> | Value Classification            | Timber staircase with decorative newel posts                                         |
| 5.4     | Value Classification            | Existing Grade: Grade III Recommended Grade: Grade III                               |
|         |                                 | A(arc), A(cul), B(per), B(des), B(uu), I(sce), C(seh)                                |
|         |                                 | The building has architectural value with its massive façade. Housing one of         |
|         |                                 | the first hostels and library for students of the Jain community with a temple       |
|         |                                 | as well, it is also a culturally significant structure in terms of the period it was |
|         |                                 | built in, its design and usage.                                                      |
|         |                                 | This building and the intersection that it forms, along with the historic August     |
|         |                                 | Kranti Maidan on one side, is a major focal point along August Kranti Marg. It       |
|         |                                 | is especially visible when approached from Nana Chowk.                               |
| 6.0     |                                 | TOPOGRAPHY                                                                           |
| 6.1     | Floors                          | Ground + 3 upper                                                                     |
|         |                                 | 11                                                                                   |
| 7.0     |                                 | CONSTRUCTION                                                                         |
| 7.1     | Plinth                          | The plinth is constructed in Malad stone.                                            |
| 7.2     | Walls                           | The walls are constructed of load-bearing brick masonry.                             |
| 7.3     | Floor                           | The floors are timber framed.                                                        |
| 7.4     | Stairs                          | The staircases are timber framed.                                                    |
| 7.5     | Openings                        | Brick lined fenestrations, some arched, timber framed windows inset with             |
|         |                                 | wooden shutters and glass panels.                                                    |
| 7.6     | Roofing                         | Flat timber framed roof with a terrace.                                              |
| 7.7     | Articulation                    | Long brick pilasters with rusticated finish and round stone columns with             |
|         |                                 | carved capitals and bases on the façade.                                             |
|         |                                 | Curved corner stone balconies with paneled brick parapet walls and carved            |
|         |                                 | stone railings.                                                                      |
|         |                                 | Ornamental stone parapet wall and overhang at the terrace level supported            |
|         |                                 | by stone brackets imitating wooden joist ends.                                       |
| 7.8     | Finishes                        | Plastered external walls with horizontal grooves; internal walls are painted         |
| 7.9     | Interiors (Movable & Immovable) | The interiors have been altered extensively and do not conform to any style          |
|         |                                 | or genre.                                                                            |
| 7.10    | Compound/Fence/Gate             | All the four blocks have arched entrances with various modern gates.                 |