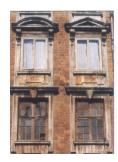

| 368     | SHRI MAHAVIR JAIN VIDYAL        | _AYA                                                                                 |
|---------|---------------------------------|--------------------------------------------------------------------------------------|
|         |                                 | finished with horizontal lines in the external plaster.                              |
|         |                                 | The upper storeys are divided into numerous bays the first and second floors         |
|         |                                 | have openings set within flat arches and the top storey has semicircular             |
|         |                                 | arched fenestrations. The bays are divided by striated vertical bands of             |
|         |                                 | masonry. Some of the bays are slightly projected outwards from the building          |
|         |                                 | line. These bays are flanked by a pair of slender round stone columns with           |
|         |                                 | carved Corinthian capitals and rising to a height of 2 floors. The facade is         |
|         |                                 | accented at corners by round bays with projecting balconies and overhangs.           |
|         |                                 | The elevation along August Kranti Marg has considerably transformed due to           |
|         |                                 | the presence of a line of retail stores and commercial establishments at the         |
|         |                                 | ground level and metal grills added to upper floor openings.                         |
| 5.3     | Intrinsic                       | Character Defining Elements                                                          |
| 5.5     | HILIHISIC                       | External                                                                             |
|         |                                 |                                                                                      |
|         |                                 | Urban edge accentuated with rounded cantilevered balconies on the corner,            |
|         |                                 | stucco pilasters, slender Corinthian columns, semi-circular and segmental            |
|         |                                 | arched openings, decorative parapet, jalis and stone brackets                        |
|         |                                 | Internal Timber stainess with descretive never nexts                                 |
| <i></i> | Value Classification            | Timber staircase with decorative newel posts                                         |
| 5.4     | Value Classification            | Existing Grade: Grade III Recommended Grade: Grade III                               |
|         |                                 | A(arc), A(cul), B(per), B(des), B(uu), I(sce), C(seh)                                |
|         |                                 | The building has architectural value with its massive façade. Housing one of         |
|         |                                 | the first hostels and library for students of the Jain community with a temple       |
|         |                                 | as well, it is also a culturally significant structure in terms of the period it was |
|         |                                 | built in, its design and usage.                                                      |
|         |                                 | This building and the intersection that it forms, along with the historic August     |
|         |                                 | Kranti Maidan on one side, is a major focal point along August Kranti Marg. It       |
|         |                                 | is especially visible when approached from Nana Chowk.                               |
| 6.0     |                                 | TOPOGRAPHY                                                                           |
| 6.1     | Floors                          | Ground + 3 upper                                                                     |
|         |                                 | 11                                                                                   |
| 7.0     |                                 | CONSTRUCTION                                                                         |
| 7.1     | Plinth                          | The plinth is constructed in Malad stone.                                            |
| 7.2     | Walls                           | The walls are constructed of load-bearing brick masonry.                             |
| 7.3     | Floor                           | The floors are timber framed.                                                        |
| 7.4     | Stairs                          | The staircases are timber framed.                                                    |
| 7.5     | Openings                        | Brick lined fenestrations, some arched, timber framed windows inset with             |
|         |                                 | wooden shutters and glass panels.                                                    |
| 7.6     | Roofing                         | Flat timber framed roof with a terrace.                                              |
| 7.7     | Articulation                    | Long brick pilasters with rusticated finish and round stone columns with             |
|         |                                 | carved capitals and bases on the façade.                                             |
|         |                                 | Curved corner stone balconies with paneled brick parapet walls and carved            |
|         |                                 | stone railings.                                                                      |
|         |                                 | Ornamental stone parapet wall and overhang at the terrace level supported            |
|         |                                 | by stone brackets imitating wooden joist ends.                                       |
| 7.8     | Finishes                        | Plastered external walls with horizontal grooves; internal walls are painted         |
| 7.9     | Interiors (Movable & Immovable) | The interiors have been altered extensively and do not conform to any style          |
|         |                                 | or genre.                                                                            |
| 7.10    | Compound/Fence/Gate             | All the four blocks have arched entrances with various modern gates.                 |