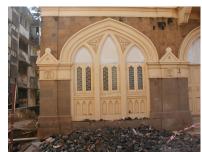

| 368        | SHRI MAHAVIR JAIN VIDYAL    | AYA                                                                            |
|------------|-----------------------------|--------------------------------------------------------------------------------|
| 1000       | Common Ref n                | no: 2005/GII/368                                                               |
| CAR        | Card No.: 51                |                                                                                |
| Sport Dece | Ward (Part): D              | 3.09                                                                           |
|            | CS No.: 1/556               | WALIA RANK                                                                     |
|            | Plot Area: 192              | 3.09                                                                           |
|            | B U Area: NA                | (40)                                                                           |
|            | Date: 31st Dece             | ember 04                                                                       |
|            | Record by: Abh              |                                                                                |
|            | Review by: Ais              | hwarva Tinnis SHRI MAHAVIR JAIN                                                |
|            |                             | ixt:AB                                                                         |
|            | Photo Ref: 368              |                                                                                |
| 1.0        |                             | DENOMINATION                                                                   |
| 1.1        | Name of Premises            | Shri Mahavir Jain Vidyalaya                                                    |
| 1.2        | Earlier Name                | Same                                                                           |
| 1.3        | Built In                    | Early 20th century Extension Date(if any) none                                 |
| 1.0        | Dant III                    | Extension Bate(ii arry) none                                                   |
| 2.0        |                             | ACCESS ROADS                                                                   |
| 2.1        | Main                        | August Kranti Marg                                                             |
| 2.2        | Subsidiary                  | Tejpal Road                                                                    |
| 2.2        | Cabolalary                  | rojparrodd                                                                     |
| 3.0        |                             | OWNERSHIP PATTERN                                                              |
| 3.1        | Present                     | Shri Mahavir Jain Vidyalaya                                                    |
| 3.2        | Past                        | Same                                                                           |
| 3.3        | Status                      | Trust                                                                          |
| 0.0        | Cidido                      | Trust                                                                          |
| 4.0        |                             | USE                                                                            |
| 4.1        | Present                     | Mixed use - Religious, educational, residential and commercial                 |
|            | 1.1999.11                   | (Jain library, temple, hostel and some commercial uses on the ground level     |
|            |                             | along August Kranti Marg).                                                     |
| 4.2        | Past                        | Same                                                                           |
| 4.3        | Usage                       | Mostly regular, some portions are disused                                      |
|            |                             |                                                                                |
| 5.0        |                             | SIGNIFICANCE & VALUE CLASSIFICATION                                            |
| 5.1        | Townscape (Natural/Manmade) | The building has a very long façade along August Kranti Marg, Tejpal Road      |
|            | (                           | and a corner elevation at the Gowalia Tank intersection. It overlooks the      |
|            |                             | August Kranti Maidan and has an imposing presence on the intersection.         |
| 5.2        | Architectural Description   | Planning                                                                       |
|            |                             | Large archways in the centre of each of the blocks leads into entrance lobby.  |
|            |                             | From here, staircases lead to the upper floors that have narrow verandahs      |
|            |                             | from where the individual residences can be entered.                           |
|            |                             | Stylistic Classification                                                       |
|            |                             | This Colonial style building has a large footprint with 4 elevations, and is   |
|            |                             | divided into 4 blocks (Block A – at rear, Blocks B – along August Kranti       |
|            |                             | Marg, Block C – at the Gowalia Tank intersection and Block D – along Tejpal    |
|            |                             | Road).                                                                         |
|            |                             | The ground floor of all the blocks is greater in height than all the upper 3   |
|            |                             | floors. This level has arched openings, sometimes with verandahs and           |
|            |                             | rectangular slits above for light and ventilation. The brick masonry work is   |
|            |                             | Toolaring that only work to high and vortification. The brick maconing work to |

| 368     | SHRI MAHAVIR JAIN VIDYAL        | _AYA                                                                                 |
|---------|---------------------------------|--------------------------------------------------------------------------------------|
|         |                                 | finished with horizontal lines in the external plaster.                              |
|         |                                 | The upper storeys are divided into numerous bays the first and second floors         |
|         |                                 | have openings set within flat arches and the top storey has semicircular             |
|         |                                 | arched fenestrations. The bays are divided by striated vertical bands of             |
|         |                                 | masonry. Some of the bays are slightly projected outwards from the building          |
|         |                                 | line. These bays are flanked by a pair of slender round stone columns with           |
|         |                                 | carved Corinthian capitals and rising to a height of 2 floors. The facade is         |
|         |                                 | accented at corners by round bays with projecting balconies and overhangs.           |
|         |                                 | The elevation along August Kranti Marg has considerably transformed due to           |
|         |                                 | the presence of a line of retail stores and commercial establishments at the         |
|         |                                 | ground level and metal grills added to upper floor openings.                         |
| 5.3     | Intrinsic                       | Character Defining Elements                                                          |
| 5.5     | HILIHISIC                       | External                                                                             |
|         |                                 |                                                                                      |
|         |                                 | Urban edge accentuated with rounded cantilevered balconies on the corner,            |
|         |                                 | stucco pilasters, slender Corinthian columns, semi-circular and segmental            |
|         |                                 | arched openings, decorative parapet, jalis and stone brackets                        |
|         |                                 | Internal Timber stainess with descretive never nexts                                 |
| <i></i> | Value Classification            | Timber staircase with decorative newel posts                                         |
| 5.4     | Value Classification            | Existing Grade: Grade III Recommended Grade: Grade III                               |
|         |                                 | A(arc), A(cul), B(per), B(des), B(uu), I(sce), C(seh)                                |
|         |                                 | The building has architectural value with its massive façade. Housing one of         |
|         |                                 | the first hostels and library for students of the Jain community with a temple       |
|         |                                 | as well, it is also a culturally significant structure in terms of the period it was |
|         |                                 | built in, its design and usage.                                                      |
|         |                                 | This building and the intersection that it forms, along with the historic August     |
|         |                                 | Kranti Maidan on one side, is a major focal point along August Kranti Marg. It       |
|         |                                 | is especially visible when approached from Nana Chowk.                               |
| 6.0     |                                 | TOPOGRAPHY                                                                           |
| 6.1     | Floors                          | Ground + 3 upper                                                                     |
|         |                                 | 11                                                                                   |
| 7.0     |                                 | CONSTRUCTION                                                                         |
| 7.1     | Plinth                          | The plinth is constructed in Malad stone.                                            |
| 7.2     | Walls                           | The walls are constructed of load-bearing brick masonry.                             |
| 7.3     | Floor                           | The floors are timber framed.                                                        |
| 7.4     | Stairs                          | The staircases are timber framed.                                                    |
| 7.5     | Openings                        | Brick lined fenestrations, some arched, timber framed windows inset with             |
|         |                                 | wooden shutters and glass panels.                                                    |
| 7.6     | Roofing                         | Flat timber framed roof with a terrace.                                              |
| 7.7     | Articulation                    | Long brick pilasters with rusticated finish and round stone columns with             |
|         |                                 | carved capitals and bases on the façade.                                             |
|         |                                 | Curved corner stone balconies with paneled brick parapet walls and carved            |
|         |                                 | stone railings.                                                                      |
|         |                                 | Ornamental stone parapet wall and overhang at the terrace level supported            |
|         |                                 | by stone brackets imitating wooden joist ends.                                       |
| 7.8     | Finishes                        | Plastered external walls with horizontal grooves; internal walls are painted         |
| 7.9     | Interiors (Movable & Immovable) | The interiors have been altered extensively and do not conform to any style          |
|         |                                 | or genre.                                                                            |
| 7.10    | Compound/Fence/Gate             | All the four blocks have arched entrances with various modern gates.                 |