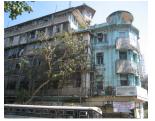

| 368        | SHRI MAHAVIR JAIN VIDYAL    | AYA                                                                            |
|------------|-----------------------------|--------------------------------------------------------------------------------|
| 1000       | Common Ref n                | no: 2005/GII/368                                                               |
| CAR        | Card No.: 51                |                                                                                |
| Sport Dece | Ward (Part): D              | 3.09                                                                           |
|            | CS No.: 1/556               | WALIA RANK                                                                     |
|            | Plot Area: 192              | 3.09                                                                           |
|            | B U Area: NA                | (40)                                                                           |
|            | Date: 31st Dece             | ember 04                                                                       |
|            | Record by: Abh              |                                                                                |
|            | Review by: Ais              | hwarva Tinnis SHRI MAHAVIR JAIN                                                |
|            |                             | ixt:AB                                                                         |
|            | Photo Ref: 368              |                                                                                |
| 1.0        |                             | DENOMINATION                                                                   |
| 1.1        | Name of Premises            | Shri Mahavir Jain Vidyalaya                                                    |
| 1.2        | Earlier Name                | Same                                                                           |
| 1.3        | Built In                    | Early 20th century Extension Date(if any) none                                 |
| 1.0        | Dant III                    | Extension Bate(ii arry) none                                                   |
| 2.0        |                             | ACCESS ROADS                                                                   |
| 2.1        | Main                        | August Kranti Marg                                                             |
| 2.2        | Subsidiary                  | Tejpal Road                                                                    |
| 2.2        | Cabolalary                  | rojparrodd                                                                     |
| 3.0        |                             | OWNERSHIP PATTERN                                                              |
| 3.1        | Present                     | Shri Mahavir Jain Vidyalaya                                                    |
| 3.2        | Past                        | Same                                                                           |
| 3.3        | Status                      | Trust                                                                          |
| 0.0        | Cidido                      | Trust                                                                          |
| 4.0        |                             | USE                                                                            |
| 4.1        | Present                     | Mixed use - Religious, educational, residential and commercial                 |
|            | 1.1999.11                   | (Jain library, temple, hostel and some commercial uses on the ground level     |
|            |                             | along August Kranti Marg).                                                     |
| 4.2        | Past                        | Same                                                                           |
| 4.3        | Usage                       | Mostly regular, some portions are disused                                      |
|            |                             |                                                                                |
| 5.0        |                             | SIGNIFICANCE & VALUE CLASSIFICATION                                            |
| 5.1        | Townscape (Natural/Manmade) | The building has a very long façade along August Kranti Marg, Tejpal Road      |
|            | (                           | and a corner elevation at the Gowalia Tank intersection. It overlooks the      |
|            |                             | August Kranti Maidan and has an imposing presence on the intersection.         |
| 5.2        | Architectural Description   | Planning                                                                       |
|            |                             | Large archways in the centre of each of the blocks leads into entrance lobby.  |
|            |                             | From here, staircases lead to the upper floors that have narrow verandahs      |
|            |                             | from where the individual residences can be entered.                           |
|            |                             | Stylistic Classification                                                       |
|            |                             | This Colonial style building has a large footprint with 4 elevations, and is   |
|            |                             | divided into 4 blocks (Block A – at rear, Blocks B – along August Kranti       |
|            |                             | Marg, Block C – at the Gowalia Tank intersection and Block D – along Tejpal    |
|            |                             | Road).                                                                         |
|            |                             | The ground floor of all the blocks is greater in height than all the upper 3   |
|            |                             | floors. This level has arched openings, sometimes with verandahs and           |
|            |                             | rectangular slits above for light and ventilation. The brick masonry work is   |
|            |                             | Toolaring that only work to high and vortification. The brick maconing work to |

| 368     | SHRI MAHAVIR JAIN VIDYAL        | _AYA                                                                                 |
|---------|---------------------------------|--------------------------------------------------------------------------------------|
|         |                                 | finished with horizontal lines in the external plaster.                              |
|         |                                 | The upper storeys are divided into numerous bays the first and second floors         |
|         |                                 | have openings set within flat arches and the top storey has semicircular             |
|         |                                 | arched fenestrations. The bays are divided by striated vertical bands of             |
|         |                                 | masonry. Some of the bays are slightly projected outwards from the building          |
|         |                                 | line. These bays are flanked by a pair of slender round stone columns with           |
|         |                                 | carved Corinthian capitals and rising to a height of 2 floors. The facade is         |
|         |                                 | accented at corners by round bays with projecting balconies and overhangs.           |
|         |                                 | The elevation along August Kranti Marg has considerably transformed due to           |
|         |                                 | the presence of a line of retail stores and commercial establishments at the         |
|         |                                 | ground level and metal grills added to upper floor openings.                         |
| 5.3     | Intrinsic                       | Character Defining Elements                                                          |
| 5.5     | HILIHISIC                       | External                                                                             |
|         |                                 |                                                                                      |
|         |                                 | Urban edge accentuated with rounded cantilevered balconies on the corner,            |
|         |                                 | stucco pilasters, slender Corinthian columns, semi-circular and segmental            |
|         |                                 | arched openings, decorative parapet, jalis and stone brackets                        |
|         |                                 | Internal Timber stainess with descretive never nexts                                 |
| <i></i> | Value Classification            | Timber staircase with decorative newel posts                                         |
| 5.4     | Value Classification            | Existing Grade: Grade III Recommended Grade: Grade III                               |
|         |                                 | A(arc), A(cul), B(per), B(des), B(uu), I(sce), C(seh)                                |
|         |                                 | The building has architectural value with its massive façade. Housing one of         |
|         |                                 | the first hostels and library for students of the Jain community with a temple       |
|         |                                 | as well, it is also a culturally significant structure in terms of the period it was |
|         |                                 | built in, its design and usage.                                                      |
|         |                                 | This building and the intersection that it forms, along with the historic August     |
|         |                                 | Kranti Maidan on one side, is a major focal point along August Kranti Marg. It       |
|         |                                 | is especially visible when approached from Nana Chowk.                               |
| 6.0     |                                 | TOPOGRAPHY                                                                           |
| 6.1     | Floors                          | Ground + 3 upper                                                                     |
|         |                                 | 11                                                                                   |
| 7.0     |                                 | CONSTRUCTION                                                                         |
| 7.1     | Plinth                          | The plinth is constructed in Malad stone.                                            |
| 7.2     | Walls                           | The walls are constructed of load-bearing brick masonry.                             |
| 7.3     | Floor                           | The floors are timber framed.                                                        |
| 7.4     | Stairs                          | The staircases are timber framed.                                                    |
| 7.5     | Openings                        | Brick lined fenestrations, some arched, timber framed windows inset with             |
|         |                                 | wooden shutters and glass panels.                                                    |
| 7.6     | Roofing                         | Flat timber framed roof with a terrace.                                              |
| 7.7     | Articulation                    | Long brick pilasters with rusticated finish and round stone columns with             |
|         |                                 | carved capitals and bases on the façade.                                             |
|         |                                 | Curved corner stone balconies with paneled brick parapet walls and carved            |
|         |                                 | stone railings.                                                                      |
|         |                                 | Ornamental stone parapet wall and overhang at the terrace level supported            |
|         |                                 | by stone brackets imitating wooden joist ends.                                       |
| 7.8     | Finishes                        | Plastered external walls with horizontal grooves; internal walls are painted         |
| 7.9     | Interiors (Movable & Immovable) | The interiors have been altered extensively and do not conform to any style          |
|         |                                 | or genre.                                                                            |
| 7.10    | Compound/Fence/Gate             | All the four blocks have arched entrances with various modern gates.                 |