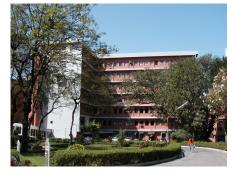

| 368        | SHRI MAHAVIR JAIN VIDYAL    | AYA                                                                            |
|------------|-----------------------------|--------------------------------------------------------------------------------|
| 1000       | Common Ref n                | no: 2005/GII/368                                                               |
| CAR        | Card No.: 51                |                                                                                |
| Sport Dece | Ward (Part): D              | 3.09                                                                           |
|            | CS No.: 1/556               | WALIA RANK                                                                     |
|            | Plot Area: 192              | 3.09                                                                           |
|            | B U Area: NA                | (40)                                                                           |
|            | Date: 31st Dece             | ember 04                                                                       |
|            | Record by: Abh              |                                                                                |
|            | Review by: Ais              | hwarva Tinnis SHRI MAHAVIR JAIN                                                |
|            |                             | ixt:AB                                                                         |
|            | Photo Ref: 368              |                                                                                |
| 1.0        |                             | DENOMINATION                                                                   |
| 1.1        | Name of Premises            | Shri Mahavir Jain Vidyalaya                                                    |
| 1.2        | Earlier Name                | Same                                                                           |
| 1.3        | Built In                    | Early 20th century Extension Date(if any) none                                 |
| 1.0        | Dant III                    | Extension Bate(ii arry) none                                                   |
| 2.0        |                             | ACCESS ROADS                                                                   |
| 2.1        | Main                        | August Kranti Marg                                                             |
| 2.2        | Subsidiary                  | Tejpal Road                                                                    |
| 2.2        | Cabolalary                  | rojparrodd                                                                     |
| 3.0        |                             | OWNERSHIP PATTERN                                                              |
| 3.1        | Present                     | Shri Mahavir Jain Vidyalaya                                                    |
| 3.2        | Past                        | Same                                                                           |
| 3.3        | Status                      | Trust                                                                          |
| 0.0        | Cidido                      | Trust                                                                          |
| 4.0        |                             | USE                                                                            |
| 4.1        | Present                     | Mixed use - Religious, educational, residential and commercial                 |
|            | 1.1999.11                   | (Jain library, temple, hostel and some commercial uses on the ground level     |
|            |                             | along August Kranti Marg).                                                     |
| 4.2        | Past                        | Same                                                                           |
| 4.3        | Usage                       | Mostly regular, some portions are disused                                      |
|            |                             |                                                                                |
| 5.0        |                             | SIGNIFICANCE & VALUE CLASSIFICATION                                            |
| 5.1        | Townscape (Natural/Manmade) | The building has a very long façade along August Kranti Marg, Tejpal Road      |
|            | (                           | and a corner elevation at the Gowalia Tank intersection. It overlooks the      |
|            |                             | August Kranti Maidan and has an imposing presence on the intersection.         |
| 5.2        | Architectural Description   | Planning                                                                       |
|            |                             | Large archways in the centre of each of the blocks leads into entrance lobby.  |
|            |                             | From here, staircases lead to the upper floors that have narrow verandahs      |
|            |                             | from where the individual residences can be entered.                           |
|            |                             | Stylistic Classification                                                       |
|            |                             | This Colonial style building has a large footprint with 4 elevations, and is   |
|            |                             | divided into 4 blocks (Block A – at rear, Blocks B – along August Kranti       |
|            |                             | Marg, Block C – at the Gowalia Tank intersection and Block D – along Tejpal    |
|            |                             | Road).                                                                         |
|            |                             | The ground floor of all the blocks is greater in height than all the upper 3   |
|            |                             | floors. This level has arched openings, sometimes with verandahs and           |
|            |                             | rectangular slits above for light and ventilation. The brick masonry work is   |
|            |                             | Toolaring that only work to high and vortification. The brick maconing work to |

| 368     | SHRI MAHAVIR JAIN VIDYAL        | _AYA                                                                                 |
|---------|---------------------------------|--------------------------------------------------------------------------------------|
|         |                                 | finished with horizontal lines in the external plaster.                              |
|         |                                 | The upper storeys are divided into numerous bays the first and second floors         |
|         |                                 | have openings set within flat arches and the top storey has semicircular             |
|         |                                 | arched fenestrations. The bays are divided by striated vertical bands of             |
|         |                                 | masonry. Some of the bays are slightly projected outwards from the building          |
|         |                                 | line. These bays are flanked by a pair of slender round stone columns with           |
|         |                                 | carved Corinthian capitals and rising to a height of 2 floors. The facade is         |
|         |                                 | accented at corners by round bays with projecting balconies and overhangs.           |
|         |                                 | The elevation along August Kranti Marg has considerably transformed due to           |
|         |                                 | the presence of a line of retail stores and commercial establishments at the         |
|         |                                 | ground level and metal grills added to upper floor openings.                         |
| 5.3     | Intrinsic                       | Character Defining Elements                                                          |
| 5.5     | HILIHISIC                       | External                                                                             |
|         |                                 |                                                                                      |
|         |                                 | Urban edge accentuated with rounded cantilevered balconies on the corner,            |
|         |                                 | stucco pilasters, slender Corinthian columns, semi-circular and segmental            |
|         |                                 | arched openings, decorative parapet, jalis and stone brackets                        |
|         |                                 | Internal Timber stainess with descretive never nexts                                 |
| <i></i> | Value Classification            | Timber staircase with decorative newel posts                                         |
| 5.4     | Value Classification            | Existing Grade: Grade III Recommended Grade: Grade III                               |
|         |                                 | A(arc), A(cul), B(per), B(des), B(uu), I(sce), C(seh)                                |
|         |                                 | The building has architectural value with its massive façade. Housing one of         |
|         |                                 | the first hostels and library for students of the Jain community with a temple       |
|         |                                 | as well, it is also a culturally significant structure in terms of the period it was |
|         |                                 | built in, its design and usage.                                                      |
|         |                                 | This building and the intersection that it forms, along with the historic August     |
|         |                                 | Kranti Maidan on one side, is a major focal point along August Kranti Marg. It       |
|         |                                 | is especially visible when approached from Nana Chowk.                               |
| 6.0     |                                 | TOPOGRAPHY                                                                           |
| 6.1     | Floors                          | Ground + 3 upper                                                                     |
|         |                                 | 11                                                                                   |
| 7.0     |                                 | CONSTRUCTION                                                                         |
| 7.1     | Plinth                          | The plinth is constructed in Malad stone.                                            |
| 7.2     | Walls                           | The walls are constructed of load-bearing brick masonry.                             |
| 7.3     | Floor                           | The floors are timber framed.                                                        |
| 7.4     | Stairs                          | The staircases are timber framed.                                                    |
| 7.5     | Openings                        | Brick lined fenestrations, some arched, timber framed windows inset with             |
|         |                                 | wooden shutters and glass panels.                                                    |
| 7.6     | Roofing                         | Flat timber framed roof with a terrace.                                              |
| 7.7     | Articulation                    | Long brick pilasters with rusticated finish and round stone columns with             |
|         |                                 | carved capitals and bases on the façade.                                             |
|         |                                 | Curved corner stone balconies with paneled brick parapet walls and carved            |
|         |                                 | stone railings.                                                                      |
|         |                                 | Ornamental stone parapet wall and overhang at the terrace level supported            |
|         |                                 | by stone brackets imitating wooden joist ends.                                       |
| 7.8     | Finishes                        | Plastered external walls with horizontal grooves; internal walls are painted         |
| 7.9     | Interiors (Movable & Immovable) | The interiors have been altered extensively and do not conform to any style          |
|         |                                 | or genre.                                                                            |
| 7.10    | Compound/Fence/Gate             | All the four blocks have arched entrances with various modern gates.                 |