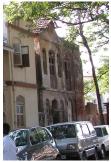

| 368        | SHRI MAHAVIR JAIN VIDYAL    | AYA                                                                            |
|------------|-----------------------------|--------------------------------------------------------------------------------|
| 1000       | Common Ref n                | no: 2005/GII/368                                                               |
| CAR        | Card No.: 51                |                                                                                |
| Sport Dece | Ward (Part): D              | 3.09                                                                           |
|            | CS No.: 1/556               | WALIA RANK                                                                     |
|            | Plot Area: 192              | 3.09                                                                           |
|            | B U Area: NA                | (40)                                                                           |
|            | Date: 31st Dece             | ember 04                                                                       |
|            | Record by: Abh              |                                                                                |
|            | Review by: Ais              | hwarva Tinnis SHRI MAHAVIR JAIN                                                |
|            |                             | ixt:AB                                                                         |
|            | Photo Ref: 368              |                                                                                |
| 1.0        |                             | DENOMINATION                                                                   |
| 1.1        | Name of Premises            | Shri Mahavir Jain Vidyalaya                                                    |
| 1.2        | Earlier Name                | Same                                                                           |
| 1.3        | Built In                    | Early 20th century Extension Date(if any) none                                 |
| 1.0        | Dant III                    | Extension Bate(ii arry) none                                                   |
| 2.0        |                             | ACCESS ROADS                                                                   |
| 2.1        | Main                        | August Kranti Marg                                                             |
| 2.2        | Subsidiary                  | Tejpal Road                                                                    |
| 2.2        | Cabolalary                  | rojparrodd                                                                     |
| 3.0        |                             | OWNERSHIP PATTERN                                                              |
| 3.1        | Present                     | Shri Mahavir Jain Vidyalaya                                                    |
| 3.2        | Past                        | Same                                                                           |
| 3.3        | Status                      | Trust                                                                          |
| 0.0        | Cidido                      | Trust                                                                          |
| 4.0        |                             | USE                                                                            |
| 4.1        | Present                     | Mixed use - Religious, educational, residential and commercial                 |
|            | 1.1999.11                   | (Jain library, temple, hostel and some commercial uses on the ground level     |
|            |                             | along August Kranti Marg).                                                     |
| 4.2        | Past                        | Same                                                                           |
| 4.3        | Usage                       | Mostly regular, some portions are disused                                      |
|            |                             |                                                                                |
| 5.0        |                             | SIGNIFICANCE & VALUE CLASSIFICATION                                            |
| 5.1        | Townscape (Natural/Manmade) | The building has a very long façade along August Kranti Marg, Tejpal Road      |
|            | (                           | and a corner elevation at the Gowalia Tank intersection. It overlooks the      |
|            |                             | August Kranti Maidan and has an imposing presence on the intersection.         |
| 5.2        | Architectural Description   | Planning                                                                       |
|            |                             | Large archways in the centre of each of the blocks leads into entrance lobby.  |
|            |                             | From here, staircases lead to the upper floors that have narrow verandahs      |
|            |                             | from where the individual residences can be entered.                           |
|            |                             | Stylistic Classification                                                       |
|            |                             | This Colonial style building has a large footprint with 4 elevations, and is   |
|            |                             | divided into 4 blocks (Block A – at rear, Blocks B – along August Kranti       |
|            |                             | Marg, Block C – at the Gowalia Tank intersection and Block D – along Tejpal    |
|            |                             | Road).                                                                         |
|            |                             | The ground floor of all the blocks is greater in height than all the upper 3   |
|            |                             | floors. This level has arched openings, sometimes with verandahs and           |
|            |                             | rectangular slits above for light and ventilation. The brick masonry work is   |
|            |                             | Toolaring that only work to high and vortification. The brick maconing work to |

| 369 | RAGHAVJI ROAD PRECIN      | СТ                                                                                                                                                                                                                                                                                                                                                                                                                                                                                                                                                                                                                                                                                                                                                                                                                                                                                                                     |
|-----|---------------------------|------------------------------------------------------------------------------------------------------------------------------------------------------------------------------------------------------------------------------------------------------------------------------------------------------------------------------------------------------------------------------------------------------------------------------------------------------------------------------------------------------------------------------------------------------------------------------------------------------------------------------------------------------------------------------------------------------------------------------------------------------------------------------------------------------------------------------------------------------------------------------------------------------------------------|
|     |                           | precinct. The area forms significant corner buildings of outstanding value, both on outer and inner corner plots in the area.  The architectural character of the building has undergone a certain degree of change in the certain past, while retaining a significant portion worthy of preservation.                                                                                                                                                                                                                                                                                                                                                                                                                                                                                                                                                                                                                 |
| 5.2 | Architectural Description | Planning Most of the buildings in Raghavji road precinct are ground + upper 3/4/5 storey blocks containing apartments. All these buildings follow similar characteristics in style and planning for example the style that the buildings follow are Hybrid Vernacular along with Art Deco and almost have the planning like having marginal side open spaces and the front abutting directly into the pavements. Separated by a distinctive staircase block present in between the structure, projecting continuous balconies, receding top floors and sloping tiled roofs form the essential architectural vocabulary of the area. The façades have two sets of storied balconies symmetrically arranged and the buildings can be accessed directly from the road.  Stylistic Classification                                                                                                                          |
|     |                           | Out of the 8 buildings within the demarcated precinct, 3 are in the Art Deco style with external stone walls, curved cantilevered concrete balconies and Art Deco metal railings.  4 buildings are in a hybrid vernacular style with timber framed balconies projecting out of stone building facades, stained glass drop fascia, decorative cornice bands, entrance emphasized by a projected band of architrave with keystone pointing.  At the head of the Raghavji Road, facing August Kranti Marg is a rounded corner building in a hybrid Colonial style with a corner dome, projecting stone balconies and neo-Classic fenestrations.                                                                                                                                                                                                                                                                           |
| 5.3 | Intrinsic                 | Character Defining Elements External                                                                                                                                                                                                                                                                                                                                                                                                                                                                                                                                                                                                                                                                                                                                                                                                                                                                                   |
| 5.4 | Value Classification      | Uniformly balconied facades gives the ensemble a special unique character  Existing Grade: Grade III Recommended Grade: Grade III  A (arc), B(per), B(des), E, F, G(grp), I(sce)  The groups of buildings in this precinct have considerable architectural value with many of them being built in the 1930s Art Deco period and some in the 1920s hybrid vernacular style. The most striking features are the cantilevered balcony element protruding from each of the facades and the uniform height and scale of all the buildings, making up the unique streetscape along a sloping sight line.  Grade III (For street vistas)  1. Krishna Kunj  Location: Raghavji road  No of floors: G + 4  Architectural style: Art Deco  Special features: Apartment block abutting Raghavji road designed in art deco style. Concave façade and the rounded corners and simple railing are remarkable features of the façade. |