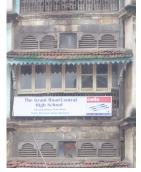

| 368        | SHRI MAHAVIR JAIN VIDYAL    | AYA                                                                            |
|------------|-----------------------------|--------------------------------------------------------------------------------|
| 1000       | Common Ref n                | no: 2005/GII/368                                                               |
| CAR        | Card No.: 51                |                                                                                |
| Sport Dece | Ward (Part): D              | 3.09                                                                           |
|            | CS No.: 1/556               | WALIA RANK                                                                     |
|            | Plot Area: 192              | 3.09                                                                           |
|            | B U Area: NA                | (40)                                                                           |
|            | Date: 31st Dece             | ember 04                                                                       |
|            | Record by: Abh              |                                                                                |
|            | Review by: Ais              | hwarva Tinnis SHRI MAHAVIR JAIN                                                |
|            |                             | ixt:AB                                                                         |
|            | Photo Ref: 368              |                                                                                |
| 1.0        |                             | DENOMINATION                                                                   |
| 1.1        | Name of Premises            | Shri Mahavir Jain Vidyalaya                                                    |
| 1.2        | Earlier Name                | Same                                                                           |
| 1.3        | Built In                    | Early 20th century Extension Date(if any) none                                 |
| 1.0        | Dant III                    | Extension Bate(ii arry) none                                                   |
| 2.0        |                             | ACCESS ROADS                                                                   |
| 2.1        | Main                        | August Kranti Marg                                                             |
| 2.2        | Subsidiary                  | Tejpal Road                                                                    |
| 2.2        | Cabolalary                  | rojparrodd                                                                     |
| 3.0        |                             | OWNERSHIP PATTERN                                                              |
| 3.1        | Present                     | Shri Mahavir Jain Vidyalaya                                                    |
| 3.2        | Past                        | Same                                                                           |
| 3.3        | Status                      | Trust                                                                          |
| 0.0        | Cidido                      | Trust                                                                          |
| 4.0        |                             | USE                                                                            |
| 4.1        | Present                     | Mixed use - Religious, educational, residential and commercial                 |
|            | 1.1999.11                   | (Jain library, temple, hostel and some commercial uses on the ground level     |
|            |                             | along August Kranti Marg).                                                     |
| 4.2        | Past                        | Same                                                                           |
| 4.3        | Usage                       | Mostly regular, some portions are disused                                      |
|            |                             |                                                                                |
| 5.0        |                             | SIGNIFICANCE & VALUE CLASSIFICATION                                            |
| 5.1        | Townscape (Natural/Manmade) | The building has a very long façade along August Kranti Marg, Tejpal Road      |
|            | (                           | and a corner elevation at the Gowalia Tank intersection. It overlooks the      |
|            |                             | August Kranti Maidan and has an imposing presence on the intersection.         |
| 5.2        | Architectural Description   | Planning                                                                       |
|            |                             | Large archways in the centre of each of the blocks leads into entrance lobby.  |
|            |                             | From here, staircases lead to the upper floors that have narrow verandahs      |
|            |                             | from where the individual residences can be entered.                           |
|            |                             | Stylistic Classification                                                       |
|            |                             | This Colonial style building has a large footprint with 4 elevations, and is   |
|            |                             | divided into 4 blocks (Block A – at rear, Blocks B – along August Kranti       |
|            |                             | Marg, Block C – at the Gowalia Tank intersection and Block D – along Tejpal    |
|            |                             | Road).                                                                         |
|            |                             | The ground floor of all the blocks is greater in height than all the upper 3   |
|            |                             | floors. This level has arched openings, sometimes with verandahs and           |
|            |                             | rectangular slits above for light and ventilation. The brick masonry work is   |
|            |                             | Toolaring that only work to high and vortification. The brick maconing work to |

| 368     | SHRI MAHAVIR JAIN VIDYAL        | _AYA                                                                                 |
|---------|---------------------------------|--------------------------------------------------------------------------------------|
|         |                                 | finished with horizontal lines in the external plaster.                              |
|         |                                 | The upper storeys are divided into numerous bays the first and second floors         |
|         |                                 | have openings set within flat arches and the top storey has semicircular             |
|         |                                 | arched fenestrations. The bays are divided by striated vertical bands of             |
|         |                                 | masonry. Some of the bays are slightly projected outwards from the building          |
|         |                                 | line. These bays are flanked by a pair of slender round stone columns with           |
|         |                                 | carved Corinthian capitals and rising to a height of 2 floors. The facade is         |
|         |                                 | accented at corners by round bays with projecting balconies and overhangs.           |
|         |                                 | The elevation along August Kranti Marg has considerably transformed due to           |
|         |                                 | the presence of a line of retail stores and commercial establishments at the         |
|         |                                 | ground level and metal grills added to upper floor openings.                         |
| 5.3     | Intrinsic                       | Character Defining Elements                                                          |
| 5.5     | HILIHISIC                       | External                                                                             |
|         |                                 |                                                                                      |
|         |                                 | Urban edge accentuated with rounded cantilevered balconies on the corner,            |
|         |                                 | stucco pilasters, slender Corinthian columns, semi-circular and segmental            |
|         |                                 | arched openings, decorative parapet, jalis and stone brackets                        |
|         |                                 | Internal Timber stainess with descretive never nexts                                 |
| <i></i> | Value Classification            | Timber staircase with decorative newel posts                                         |
| 5.4     | Value Classification            | Existing Grade: Grade III Recommended Grade: Grade III                               |
|         |                                 | A(arc), A(cul), B(per), B(des), B(uu), I(sce), C(seh)                                |
|         |                                 | The building has architectural value with its massive façade. Housing one of         |
|         |                                 | the first hostels and library for students of the Jain community with a temple       |
|         |                                 | as well, it is also a culturally significant structure in terms of the period it was |
|         |                                 | built in, its design and usage.                                                      |
|         |                                 | This building and the intersection that it forms, along with the historic August     |
|         |                                 | Kranti Maidan on one side, is a major focal point along August Kranti Marg. It       |
|         |                                 | is especially visible when approached from Nana Chowk.                               |
| 6.0     |                                 | TOPOGRAPHY                                                                           |
| 6.1     | Floors                          | Ground + 3 upper                                                                     |
|         |                                 | 11                                                                                   |
| 7.0     |                                 | CONSTRUCTION                                                                         |
| 7.1     | Plinth                          | The plinth is constructed in Malad stone.                                            |
| 7.2     | Walls                           | The walls are constructed of load-bearing brick masonry.                             |
| 7.3     | Floor                           | The floors are timber framed.                                                        |
| 7.4     | Stairs                          | The staircases are timber framed.                                                    |
| 7.5     | Openings                        | Brick lined fenestrations, some arched, timber framed windows inset with             |
|         |                                 | wooden shutters and glass panels.                                                    |
| 7.6     | Roofing                         | Flat timber framed roof with a terrace.                                              |
| 7.7     | Articulation                    | Long brick pilasters with rusticated finish and round stone columns with             |
|         |                                 | carved capitals and bases on the façade.                                             |
|         |                                 | Curved corner stone balconies with paneled brick parapet walls and carved            |
|         |                                 | stone railings.                                                                      |
|         |                                 | Ornamental stone parapet wall and overhang at the terrace level supported            |
|         |                                 | by stone brackets imitating wooden joist ends.                                       |
| 7.8     | Finishes                        | Plastered external walls with horizontal grooves; internal walls are painted         |
| 7.9     | Interiors (Movable & Immovable) | The interiors have been altered extensively and do not conform to any style          |
|         |                                 | or genre.                                                                            |
| 7.10    | Compound/Fence/Gate             | All the four blocks have arched entrances with various modern gates.                 |