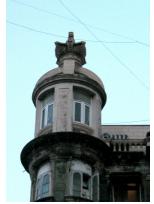

| 368     | SHRI MAHAVIR JAIN VIDYAL        | _AYA                                                                                 |
|---------|---------------------------------|--------------------------------------------------------------------------------------|
|         |                                 | finished with horizontal lines in the external plaster.                              |
|         |                                 | The upper storeys are divided into numerous bays the first and second floors         |
|         |                                 | have openings set within flat arches and the top storey has semicircular             |
|         |                                 | arched fenestrations. The bays are divided by striated vertical bands of             |
|         |                                 | masonry. Some of the bays are slightly projected outwards from the building          |
|         |                                 | line. These bays are flanked by a pair of slender round stone columns with           |
|         |                                 | carved Corinthian capitals and rising to a height of 2 floors. The facade is         |
|         |                                 | accented at corners by round bays with projecting balconies and overhangs.           |
|         |                                 | The elevation along August Kranti Marg has considerably transformed due to           |
|         |                                 | the presence of a line of retail stores and commercial establishments at the         |
|         |                                 | ground level and metal grills added to upper floor openings.                         |
| 5.3     | Intrinsic                       | Character Defining Elements                                                          |
| 5.5     | HILIHISIC                       | External                                                                             |
|         |                                 |                                                                                      |
|         |                                 | Urban edge accentuated with rounded cantilevered balconies on the corner,            |
|         |                                 | stucco pilasters, slender Corinthian columns, semi-circular and segmental            |
|         |                                 | arched openings, decorative parapet, jalis and stone brackets                        |
|         |                                 | Internal Timber stainess with descretive never nexts                                 |
| <i></i> | Value Classification            | Timber staircase with decorative newel posts                                         |
| 5.4     | Value Classification            | Existing Grade: Grade III Recommended Grade: Grade III                               |
|         |                                 | A(arc), A(cul), B(per), B(des), B(uu), I(sce), C(seh)                                |
|         |                                 | The building has architectural value with its massive façade. Housing one of         |
|         |                                 | the first hostels and library for students of the Jain community with a temple       |
|         |                                 | as well, it is also a culturally significant structure in terms of the period it was |
|         |                                 | built in, its design and usage.                                                      |
|         |                                 | This building and the intersection that it forms, along with the historic August     |
|         |                                 | Kranti Maidan on one side, is a major focal point along August Kranti Marg. It       |
|         |                                 | is especially visible when approached from Nana Chowk.                               |
| 6.0     |                                 | TOPOGRAPHY                                                                           |
| 6.1     | Floors                          | Ground + 3 upper                                                                     |
|         |                                 | 11                                                                                   |
| 7.0     |                                 | CONSTRUCTION                                                                         |
| 7.1     | Plinth                          | The plinth is constructed in Malad stone.                                            |
| 7.2     | Walls                           | The walls are constructed of load-bearing brick masonry.                             |
| 7.3     | Floor                           | The floors are timber framed.                                                        |
| 7.4     | Stairs                          | The staircases are timber framed.                                                    |
| 7.5     | Openings                        | Brick lined fenestrations, some arched, timber framed windows inset with             |
|         |                                 | wooden shutters and glass panels.                                                    |
| 7.6     | Roofing                         | Flat timber framed roof with a terrace.                                              |
| 7.7     | Articulation                    | Long brick pilasters with rusticated finish and round stone columns with             |
|         |                                 | carved capitals and bases on the façade.                                             |
|         |                                 | Curved corner stone balconies with paneled brick parapet walls and carved            |
|         |                                 | stone railings.                                                                      |
|         |                                 | Ornamental stone parapet wall and overhang at the terrace level supported            |
|         |                                 | by stone brackets imitating wooden joist ends.                                       |
| 7.8     | Finishes                        | Plastered external walls with horizontal grooves; internal walls are painted         |
| 7.9     | Interiors (Movable & Immovable) | The interiors have been altered extensively and do not conform to any style          |
|         |                                 | or genre.                                                                            |
| 7.10    | Compound/Fence/Gate             | All the four blocks have arched entrances with various modern gates.                 |