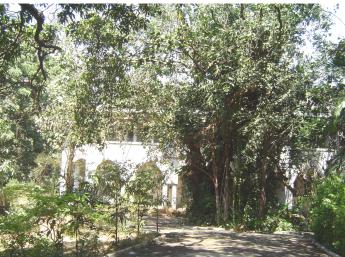

| 368        | SHRI MAHAVIR JAIN VIDYAL    | AYA                                                                            |
|------------|-----------------------------|--------------------------------------------------------------------------------|
| 1000       | Common Ref n                | no: 2005/GII/368                                                               |
| CAR        | Card No.: 51                |                                                                                |
| Sport Dece | Ward (Part): D              | 3.09                                                                           |
|            | CS No.: 1/556               | WALIA RANK                                                                     |
|            | Plot Area: 192              | 3.09                                                                           |
|            | B U Area: NA                | (40)                                                                           |
|            | Date: 31st Dece             | ember 04                                                                       |
|            | Record by: Abh              |                                                                                |
|            | Review by: Ais              | hwarva Tinnis SHRI MAHAVIR JAIN                                                |
|            |                             | ixt:AB                                                                         |
|            | Photo Ref: 368              |                                                                                |
| 1.0        |                             | DENOMINATION                                                                   |
| 1.1        | Name of Premises            | Shri Mahavir Jain Vidyalaya                                                    |
| 1.2        | Earlier Name                | Same                                                                           |
| 1.3        | Built In                    | Early 20th century Extension Date(if any) none                                 |
| 1.0        | Dant III                    | Extension Bate(ii arry) none                                                   |
| 2.0        |                             | ACCESS ROADS                                                                   |
| 2.1        | Main                        | August Kranti Marg                                                             |
| 2.2        | Subsidiary                  | Tejpal Road                                                                    |
| 2.2        | Cabolalary                  | rojparrodd                                                                     |
| 3.0        |                             | OWNERSHIP PATTERN                                                              |
| 3.1        | Present                     | Shri Mahavir Jain Vidyalaya                                                    |
| 3.2        | Past                        | Same                                                                           |
| 3.3        | Status                      | Trust                                                                          |
| 0.0        | Cidido                      | Trust                                                                          |
| 4.0        |                             | USE                                                                            |
| 4.1        | Present                     | Mixed use - Religious, educational, residential and commercial                 |
|            | 1.1999.11                   | (Jain library, temple, hostel and some commercial uses on the ground level     |
|            |                             | along August Kranti Marg).                                                     |
| 4.2        | Past                        | Same                                                                           |
| 4.3        | Usage                       | Mostly regular, some portions are disused                                      |
|            |                             |                                                                                |
| 5.0        |                             | SIGNIFICANCE & VALUE CLASSIFICATION                                            |
| 5.1        | Townscape (Natural/Manmade) | The building has a very long façade along August Kranti Marg, Tejpal Road      |
|            | (                           | and a corner elevation at the Gowalia Tank intersection. It overlooks the      |
|            |                             | August Kranti Maidan and has an imposing presence on the intersection.         |
| 5.2        | Architectural Description   | Planning                                                                       |
|            |                             | Large archways in the centre of each of the blocks leads into entrance lobby.  |
|            |                             | From here, staircases lead to the upper floors that have narrow verandahs      |
|            |                             | from where the individual residences can be entered.                           |
|            |                             | Stylistic Classification                                                       |
|            |                             | This Colonial style building has a large footprint with 4 elevations, and is   |
|            |                             | divided into 4 blocks (Block A – at rear, Blocks B – along August Kranti       |
|            |                             | Marg, Block C – at the Gowalia Tank intersection and Block D – along Tejpal    |
|            |                             | Road).                                                                         |
|            |                             | The ground floor of all the blocks is greater in height than all the upper 3   |
|            |                             | floors. This level has arched openings, sometimes with verandahs and           |
|            |                             | rectangular slits above for light and ventilation. The brick masonry work is   |
|            |                             | Toolaring that only work to high and vortification. The brick maconing work to |

| 369 | RAGHAVJI ROAD PRECIN      | СТ                                                                                                                                                                                                                                                                                                                                                                                                                                                                                                                                                                                                                                                                                                                                                                                                                                                                                                                     |
|-----|---------------------------|------------------------------------------------------------------------------------------------------------------------------------------------------------------------------------------------------------------------------------------------------------------------------------------------------------------------------------------------------------------------------------------------------------------------------------------------------------------------------------------------------------------------------------------------------------------------------------------------------------------------------------------------------------------------------------------------------------------------------------------------------------------------------------------------------------------------------------------------------------------------------------------------------------------------|
|     |                           | precinct. The area forms significant corner buildings of outstanding value, both on outer and inner corner plots in the area.  The architectural character of the building has undergone a certain degree of change in the certain past, while retaining a significant portion worthy of preservation.                                                                                                                                                                                                                                                                                                                                                                                                                                                                                                                                                                                                                 |
| 5.2 | Architectural Description | Planning Most of the buildings in Raghavji road precinct are ground + upper 3/4/5 storey blocks containing apartments. All these buildings follow similar characteristics in style and planning for example the style that the buildings follow are Hybrid Vernacular along with Art Deco and almost have the planning like having marginal side open spaces and the front abutting directly into the pavements. Separated by a distinctive staircase block present in between the structure, projecting continuous balconies, receding top floors and sloping tiled roofs form the essential architectural vocabulary of the area. The façades have two sets of storied balconies symmetrically arranged and the buildings can be accessed directly from the road.  Stylistic Classification                                                                                                                          |
|     |                           | Out of the 8 buildings within the demarcated precinct, 3 are in the Art Deco style with external stone walls, curved cantilevered concrete balconies and Art Deco metal railings.  4 buildings are in a hybrid vernacular style with timber framed balconies projecting out of stone building facades, stained glass drop fascia, decorative cornice bands, entrance emphasized by a projected band of architrave with keystone pointing.  At the head of the Raghavji Road, facing August Kranti Marg is a rounded corner building in a hybrid Colonial style with a corner dome, projecting stone balconies and neo-Classic fenestrations.                                                                                                                                                                                                                                                                           |
| 5.3 | Intrinsic                 | Character Defining Elements External                                                                                                                                                                                                                                                                                                                                                                                                                                                                                                                                                                                                                                                                                                                                                                                                                                                                                   |
| 5.4 | Value Classification      | Uniformly balconied facades gives the ensemble a special unique character  Existing Grade: Grade III Recommended Grade: Grade III  A (arc), B(per), B(des), E, F, G(grp), I(sce)  The groups of buildings in this precinct have considerable architectural value with many of them being built in the 1930s Art Deco period and some in the 1920s hybrid vernacular style. The most striking features are the cantilevered balcony element protruding from each of the facades and the uniform height and scale of all the buildings, making up the unique streetscape along a sloping sight line.  Grade III (For street vistas)  1. Krishna Kunj  Location: Raghavji road  No of floors: G + 4  Architectural style: Art Deco  Special features: Apartment block abutting Raghavji road designed in art deco style. Concave façade and the rounded corners and simple railing are remarkable features of the façade. |