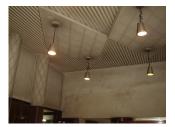

| 369          | 369 RAGHAVJI ROAD PRECINCT                       |                                                                                                                                              |  |  |
|--------------|--------------------------------------------------|----------------------------------------------------------------------------------------------------------------------------------------------|--|--|
|              |                                                  | 7. Botiwala Building                                                                                                                         |  |  |
|              |                                                  | Location : Raghavji road                                                                                                                     |  |  |
|              |                                                  | No of floors: G + 4                                                                                                                          |  |  |
|              |                                                  | Architectural style: Hybrid (Vernacular + Art Deco)                                                                                          |  |  |
|              |                                                  | Special features: Residential building with shops on ground floor located                                                                    |  |  |
|              |                                                  | at the junction of August Kranti Marg and Raghavji road. Façade articulation in Colonial (Edwardian) style with stucco moldings, cornice     |  |  |
|              |                                                  | bands and cornice balconies supported by decorative brackets. Typical                                                                        |  |  |
|              |                                                  | example of corner building with the rounded corner highlighted by                                                                            |  |  |
|              |                                                  | elaborate ornamentation and a dome.                                                                                                          |  |  |
|              |                                                  |                                                                                                                                              |  |  |
| 6.0          |                                                  | TOPOGRAPHY                                                                                                                                   |  |  |
| 6.1          | Floors                                           | Ground and 3 to 5 upper floors                                                                                                               |  |  |
|              |                                                  |                                                                                                                                              |  |  |
| 7.0          |                                                  | CONSTRUCTION                                                                                                                                 |  |  |
| 7.1          | Plinth                                           | The plinths are constructed of Malad stone masonry work.                                                                                     |  |  |
| 7.2          | Walls                                            | The walls are constructed of load-bearing Malad stone or brick masonry.                                                                      |  |  |
| 7.3          | Floor                                            | The floors are timber framed or reinforced cement concrete slabs.                                                                            |  |  |
| 7.4          | Stairs                                           | The staircases are timber framed or reinforced cement concrete.                                                                              |  |  |
| 7.5          | Openings                                         | Stone or brick lined fenestrations with timber framed windows inset with                                                                     |  |  |
|              |                                                  | wooden shutters and glass panels. Timber balconies with Art deco features                                                                    |  |  |
| 7.6          | Doofing                                          | along with Art Deco RCC balconies.  Flat timber framed or cement concrete slab roofs.                                                        |  |  |
| 7.6          | Roofing Articulation                             | The most striking feature of the entire streetscape is the cantilevered balcony                                                              |  |  |
| 1.1          | Articulation                                     | element protruding from each of the facades. Whether on Art Deco buildings                                                                   |  |  |
|              |                                                  | where the railings on the curving RCC balconies are in typical Art Deco                                                                      |  |  |
|              |                                                  | geometric designs and motifs, or elegant timber balconies on vernacular                                                                      |  |  |
|              |                                                  | style buildings which have cast iron or timber railings and coloured glass                                                                   |  |  |
|              |                                                  | panels-the balconies present on all building fronts on this sloping road gives                                                               |  |  |
|              |                                                  | it, its unique character.                                                                                                                    |  |  |
|              |                                                  | Ornamental limestone plaster work on the facades accentuating the                                                                            |  |  |
|              |                                                  | fenestrations including building entrances and windows is another distinctive                                                                |  |  |
|              |                                                  | feature of the buildings of Raghavji Road precinct.                                                                                          |  |  |
| 7.8          | Finishes                                         | The external walls are plastered and painted or have exposed stone work.                                                                     |  |  |
| 7.9          | Interiors(Movable&Immovable)                     | The interiors have been altered extensively by the tenants and hence none of                                                                 |  |  |
| 7 10         | Compound/Fonce/Cate                              | the original finishes remain.  The buildings are deviced of and compound wall or fonce or gate.                                              |  |  |
| 7.10<br>7.11 | Compound/Fence/Gate Curtilege/ Unbuilt space/out | The buildings are devoid of and compound wall or fence or gate  The buildings are planned narrowly and close to each other hence there is no |  |  |
| ' · · · ·    | buildings/landscape                              | space for landscape or out buildings                                                                                                         |  |  |
|              | buildings/landscaps                              | opado for fariadoapo or out ballaringo                                                                                                       |  |  |
| 8.0          |                                                  | SERVICES & UTILITIES                                                                                                                         |  |  |
| 8.1          | Lighting                                         | Electric light fixtures and natural light                                                                                                    |  |  |
| 8.2          | Ventilation                                      | Ceiling and wall-mounted electric fans, air-conditioning units and natural                                                                   |  |  |
|              |                                                  | ventilation through windows and balconies                                                                                                    |  |  |
| 8.3          | Electricity                                      | Electricity is supplied by the B.E.S.T.                                                                                                      |  |  |
| 8.4          | Water Supply                                     | Water supply is provided by the B.M.C.                                                                                                       |  |  |
| 8.5          | Drainage (Plumbing and sanitation)               | Rainwater down take pipes drains the water from the tiled roof. Water supply                                                                 |  |  |
|              |                                                  | pipes and soil pipes are connected to the toilet and wash areas.                                                                             |  |  |

| 8.6<br>8.7 | Fire Precaution Other (HVAC/BMC/Security | Fire extinguishers present.                                                                                                                                                                                                                                                                                                                                             |  |
|------------|------------------------------------------|-------------------------------------------------------------------------------------------------------------------------------------------------------------------------------------------------------------------------------------------------------------------------------------------------------------------------------------------------------------------------|--|
| 8.7        | Other /UV/AC/DMC/Coourity                | i no oxanganonoro procenta                                                                                                                                                                                                                                                                                                                                              |  |
|            | Systems)                                 | Manned by private security guards.                                                                                                                                                                                                                                                                                                                                      |  |
| 9.0        |                                          | CONDITION                                                                                                                                                                                                                                                                                                                                                               |  |
| 9.1        | Plinth                                   | The stone plinths are mostly in sound structural condition. Few areas have dampness observed due to presence of water.                                                                                                                                                                                                                                                  |  |
| 9.2        | Walls                                    | The walls are devoid of any structural cracks but there is rising dampness due to presence of drainage pipes at certain areas. The external walls require stone cleaning or re-plastering and a fresh paint coat.                                                                                                                                                       |  |
| 9.3        | Floor                                    | All floors are in sound structural condition.                                                                                                                                                                                                                                                                                                                           |  |
| 9.4        | Stairs                                   | All staircases are in sound structural condition.                                                                                                                                                                                                                                                                                                                       |  |
| 9.5        | Openings                                 | All the openings are mostly in good condition. Although, many original wooden shutters have been replaced by Aluminium sliding windows and MS jalis have been added to window openings. Balconies have been replastered by cement plaster instead of lime plaster.                                                                                                      |  |
| 9.6        | Roofing                                  | Requires annual maintenance including water-proofing treatment. But there are certain buildings having altered their terrace roofs by adding sheds etc                                                                                                                                                                                                                  |  |
| 9.7        | Articulation & Finishes                  | Require cleaning and repair work. In many cases, the coloured glass panels in balconies have been removed and balconies been enclosed with the addition of modern Aluminium sliding windows. Sagging balconies in one building are provided extra support by means of MS sections.                                                                                      |  |
| 9.8        | Services                                 | Lighting and all other electric fixtures are periodically maintained.  There is no problem with the electricity and water supply from the authorities.  Fire safety and security are adequate.                                                                                                                                                                          |  |
| 9.9        | Outbuildings                             | Not applicable                                                                                                                                                                                                                                                                                                                                                          |  |
| 9.10       | Overall Condition                        | There seems to be no visible structural threat to any of the buildings within the precinct and the overall architectural quality is maintained.  The buildings are satisfactorily maintained and their upkeep level is good.                                                                                                                                            |  |
| 10.0       |                                          | TRANSFORMATION                                                                                                                                                                                                                                                                                                                                                          |  |
| 10.1       | Form                                     | Most buildings within the Raghavji Road precinct are still intact in form.  However, the ground floor of the Botiwala building is completely altered due to the presence of retail shops and commercial establishments. Incongruous additions like shop tin chajjas; signboards, shutters, counters, shelving etc. hide the details and mar the building façade.        |  |
| 10.2       | Structure                                | Modern MS sections are used in places to support sagging balconies. Few balconies are been cement plastered recently and left unpainted. Terraces have been altered to convert them into rooms or sheds. Window openings have been altered to accommodate air conditioners while the timber frames have replaced by Aluminum frames.                                    |  |
| 10.3       | Articulation & Finishes                  | In many cases, the coloured glass panels in balconies have been removed and balconies been enclosed with the addition of modern Aluminium sliding windows. Original wooden shutters have been replaced by Aluminium sliding windows and MS jalis have been added to window openings. Other modern accretions on the facades include clothes lines and window A.C units. |  |
| 11.0       |                                          | DP REMARKS/PERCEIVED THREATS None                                                                                                                                                                                                                                                                                                                                       |  |