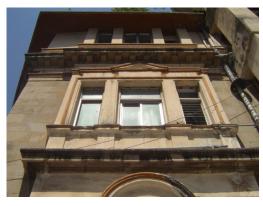

| 368     | SHRI MAHAVIR JAIN VIDYAL        | _AYA                                                                                 |
|---------|---------------------------------|--------------------------------------------------------------------------------------|
|         |                                 | finished with horizontal lines in the external plaster.                              |
|         |                                 | The upper storeys are divided into numerous bays the first and second floors         |
|         |                                 | have openings set within flat arches and the top storey has semicircular             |
|         |                                 | arched fenestrations. The bays are divided by striated vertical bands of             |
|         |                                 | masonry. Some of the bays are slightly projected outwards from the building          |
|         |                                 | line. These bays are flanked by a pair of slender round stone columns with           |
|         |                                 | carved Corinthian capitals and rising to a height of 2 floors. The facade is         |
|         |                                 | accented at corners by round bays with projecting balconies and overhangs.           |
|         |                                 | The elevation along August Kranti Marg has considerably transformed due to           |
|         |                                 | the presence of a line of retail stores and commercial establishments at the         |
|         |                                 | ground level and metal grills added to upper floor openings.                         |
| 5.3     | Intrinsic                       | Character Defining Elements                                                          |
| 5.5     | HILIHISIC                       | External                                                                             |
|         |                                 |                                                                                      |
|         |                                 | Urban edge accentuated with rounded cantilevered balconies on the corner,            |
|         |                                 | stucco pilasters, slender Corinthian columns, semi-circular and segmental            |
|         |                                 | arched openings, decorative parapet, jalis and stone brackets                        |
|         |                                 | Internal Timber stainess with descretive never nexts                                 |
| <i></i> | Value Classification            | Timber staircase with decorative newel posts                                         |
| 5.4     | Value Classification            | Existing Grade: Grade III Recommended Grade: Grade III                               |
|         |                                 | A(arc), A(cul), B(per), B(des), B(uu), I(sce), C(seh)                                |
|         |                                 | The building has architectural value with its massive façade. Housing one of         |
|         |                                 | the first hostels and library for students of the Jain community with a temple       |
|         |                                 | as well, it is also a culturally significant structure in terms of the period it was |
|         |                                 | built in, its design and usage.                                                      |
|         |                                 | This building and the intersection that it forms, along with the historic August     |
|         |                                 | Kranti Maidan on one side, is a major focal point along August Kranti Marg. It       |
|         |                                 | is especially visible when approached from Nana Chowk.                               |
| 6.0     |                                 | TOPOGRAPHY                                                                           |
| 6.1     | Floors                          | Ground + 3 upper                                                                     |
|         |                                 | 11                                                                                   |
| 7.0     |                                 | CONSTRUCTION                                                                         |
| 7.1     | Plinth                          | The plinth is constructed in Malad stone.                                            |
| 7.2     | Walls                           | The walls are constructed of load-bearing brick masonry.                             |
| 7.3     | Floor                           | The floors are timber framed.                                                        |
| 7.4     | Stairs                          | The staircases are timber framed.                                                    |
| 7.5     | Openings                        | Brick lined fenestrations, some arched, timber framed windows inset with             |
|         |                                 | wooden shutters and glass panels.                                                    |
| 7.6     | Roofing                         | Flat timber framed roof with a terrace.                                              |
| 7.7     | Articulation                    | Long brick pilasters with rusticated finish and round stone columns with             |
|         |                                 | carved capitals and bases on the façade.                                             |
|         |                                 | Curved corner stone balconies with paneled brick parapet walls and carved            |
|         |                                 | stone railings.                                                                      |
|         |                                 | Ornamental stone parapet wall and overhang at the terrace level supported            |
|         |                                 | by stone brackets imitating wooden joist ends.                                       |
| 7.8     | Finishes                        | Plastered external walls with horizontal grooves; internal walls are painted         |
| 7.9     | Interiors (Movable & Immovable) | The interiors have been altered extensively and do not conform to any style          |
|         |                                 | or genre.                                                                            |
| 7.10    | Compound/Fence/Gate             | All the four blocks have arched entrances with various modern gates.                 |