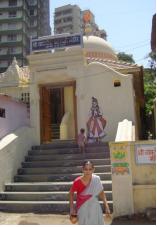

| 368        | SHRI MAHAVIR JAIN VIDYAL    | AYA                                                                            |
|------------|-----------------------------|--------------------------------------------------------------------------------|
| 1000       | Common Ref n                | no: 2005/GII/368                                                               |
| CAR        | Card No.: 51                |                                                                                |
| Sport Dece | Ward (Part): D              | 3.09                                                                           |
|            | CS No.: 1/556               | WALIA RANK                                                                     |
|            | Plot Area: 192              | 3.09                                                                           |
|            | B U Area: NA                | (40)                                                                           |
|            | Date: 31st Dece             | ember 04                                                                       |
|            | Record by: Abh              |                                                                                |
|            | Review by: Ais              | hwarva Tinnis SHRI MAHAVIR JAIN                                                |
|            |                             | ixt:AB                                                                         |
|            | Photo Ref: 368              |                                                                                |
| 1.0        |                             | DENOMINATION                                                                   |
| 1.1        | Name of Premises            | Shri Mahavir Jain Vidyalaya                                                    |
| 1.2        | Earlier Name                | Same                                                                           |
| 1.3        | Built In                    | Early 20th century Extension Date(if any) none                                 |
| 1.0        | Dant III                    | Extension Bate(ii arry) none                                                   |
| 2.0        |                             | ACCESS ROADS                                                                   |
| 2.1        | Main                        | August Kranti Marg                                                             |
| 2.2        | Subsidiary                  | Tejpal Road                                                                    |
| 2.2        | Cabolalary                  | rojparrodd                                                                     |
| 3.0        |                             | OWNERSHIP PATTERN                                                              |
| 3.1        | Present                     | Shri Mahavir Jain Vidyalaya                                                    |
| 3.2        | Past                        | Same                                                                           |
| 3.3        | Status                      | Trust                                                                          |
| 0.0        | Cidido                      | Trust                                                                          |
| 4.0        |                             | USE                                                                            |
| 4.1        | Present                     | Mixed use - Religious, educational, residential and commercial                 |
|            | 1.1999.11                   | (Jain library, temple, hostel and some commercial uses on the ground level     |
|            |                             | along August Kranti Marg).                                                     |
| 4.2        | Past                        | Same                                                                           |
| 4.3        | Usage                       | Mostly regular, some portions are disused                                      |
|            |                             |                                                                                |
| 5.0        |                             | SIGNIFICANCE & VALUE CLASSIFICATION                                            |
| 5.1        | Townscape (Natural/Manmade) | The building has a very long façade along August Kranti Marg, Tejpal Road      |
|            | (                           | and a corner elevation at the Gowalia Tank intersection. It overlooks the      |
|            |                             | August Kranti Maidan and has an imposing presence on the intersection.         |
| 5.2        | Architectural Description   | Planning                                                                       |
|            |                             | Large archways in the centre of each of the blocks leads into entrance lobby.  |
|            |                             | From here, staircases lead to the upper floors that have narrow verandahs      |
|            |                             | from where the individual residences can be entered.                           |
|            |                             | Stylistic Classification                                                       |
|            |                             | This Colonial style building has a large footprint with 4 elevations, and is   |
|            |                             | divided into 4 blocks (Block A – at rear, Blocks B – along August Kranti       |
|            |                             | Marg, Block C – at the Gowalia Tank intersection and Block D – along Tejpal    |
|            |                             | Road).                                                                         |
|            |                             | The ground floor of all the blocks is greater in height than all the upper 3   |
|            |                             | floors. This level has arched openings, sometimes with verandahs and           |
|            |                             | rectangular slits above for light and ventilation. The brick masonry work is   |
|            |                             | Toolaring that only work to high and vortification. The brick maconing work to |

| 368     | SHRI MAHAVIR JAIN VIDYAL        | _AYA                                                                                 |
|---------|---------------------------------|--------------------------------------------------------------------------------------|
|         |                                 | finished with horizontal lines in the external plaster.                              |
|         |                                 | The upper storeys are divided into numerous bays the first and second floors         |
|         |                                 | have openings set within flat arches and the top storey has semicircular             |
|         |                                 | arched fenestrations. The bays are divided by striated vertical bands of             |
|         |                                 | masonry. Some of the bays are slightly projected outwards from the building          |
|         |                                 | line. These bays are flanked by a pair of slender round stone columns with           |
|         |                                 | carved Corinthian capitals and rising to a height of 2 floors. The facade is         |
|         |                                 | accented at corners by round bays with projecting balconies and overhangs.           |
|         |                                 | The elevation along August Kranti Marg has considerably transformed due to           |
|         |                                 | the presence of a line of retail stores and commercial establishments at the         |
|         |                                 | ground level and metal grills added to upper floor openings.                         |
| 5.3     | Intrinsic                       | Character Defining Elements                                                          |
| 5.5     | HILIHISIC                       | External                                                                             |
|         |                                 |                                                                                      |
|         |                                 | Urban edge accentuated with rounded cantilevered balconies on the corner,            |
|         |                                 | stucco pilasters, slender Corinthian columns, semi-circular and segmental            |
|         |                                 | arched openings, decorative parapet, jalis and stone brackets                        |
|         |                                 | Internal Timber stainess with descretive never nexts                                 |
| <i></i> | Value Classification            | Timber staircase with decorative newel posts                                         |
| 5.4     | Value Classification            | Existing Grade: Grade III Recommended Grade: Grade III                               |
|         |                                 | A(arc), A(cul), B(per), B(des), B(uu), I(sce), C(seh)                                |
|         |                                 | The building has architectural value with its massive façade. Housing one of         |
|         |                                 | the first hostels and library for students of the Jain community with a temple       |
|         |                                 | as well, it is also a culturally significant structure in terms of the period it was |
|         |                                 | built in, its design and usage.                                                      |
|         |                                 | This building and the intersection that it forms, along with the historic August     |
|         |                                 | Kranti Maidan on one side, is a major focal point along August Kranti Marg. It       |
|         |                                 | is especially visible when approached from Nana Chowk.                               |
| 6.0     |                                 | TOPOGRAPHY                                                                           |
| 6.1     | Floors                          | Ground + 3 upper                                                                     |
|         |                                 | 11                                                                                   |
| 7.0     |                                 | CONSTRUCTION                                                                         |
| 7.1     | Plinth                          | The plinth is constructed in Malad stone.                                            |
| 7.2     | Walls                           | The walls are constructed of load-bearing brick masonry.                             |
| 7.3     | Floor                           | The floors are timber framed.                                                        |
| 7.4     | Stairs                          | The staircases are timber framed.                                                    |
| 7.5     | Openings                        | Brick lined fenestrations, some arched, timber framed windows inset with             |
|         |                                 | wooden shutters and glass panels.                                                    |
| 7.6     | Roofing                         | Flat timber framed roof with a terrace.                                              |
| 7.7     | Articulation                    | Long brick pilasters with rusticated finish and round stone columns with             |
|         |                                 | carved capitals and bases on the façade.                                             |
|         |                                 | Curved corner stone balconies with paneled brick parapet walls and carved            |
|         |                                 | stone railings.                                                                      |
|         |                                 | Ornamental stone parapet wall and overhang at the terrace level supported            |
|         |                                 | by stone brackets imitating wooden joist ends.                                       |
| 7.8     | Finishes                        | Plastered external walls with horizontal grooves; internal walls are painted         |
| 7.9     | Interiors (Movable & Immovable) | The interiors have been altered extensively and do not conform to any style          |
|         |                                 | or genre.                                                                            |
| 7.10    | Compound/Fence/Gate             | All the four blocks have arched entrances with various modern gates.                 |