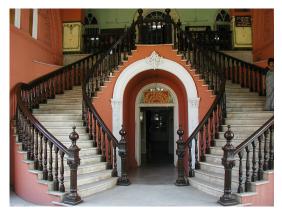

| 368     | SHRI MAHAVIR JAIN VIDYAL        | _AYA                                                                                 |
|---------|---------------------------------|--------------------------------------------------------------------------------------|
|         |                                 | finished with horizontal lines in the external plaster.                              |
|         |                                 | The upper storeys are divided into numerous bays the first and second floors         |
|         |                                 | have openings set within flat arches and the top storey has semicircular             |
|         |                                 | arched fenestrations. The bays are divided by striated vertical bands of             |
|         |                                 | masonry. Some of the bays are slightly projected outwards from the building          |
|         |                                 | line. These bays are flanked by a pair of slender round stone columns with           |
|         |                                 | carved Corinthian capitals and rising to a height of 2 floors. The facade is         |
|         |                                 | accented at corners by round bays with projecting balconies and overhangs.           |
|         |                                 | The elevation along August Kranti Marg has considerably transformed due to           |
|         |                                 | the presence of a line of retail stores and commercial establishments at the         |
|         |                                 | ground level and metal grills added to upper floor openings.                         |
| 5.3     | Intrinsic                       | Character Defining Elements                                                          |
| 5.5     | HILIHISIC                       | External                                                                             |
|         |                                 |                                                                                      |
|         |                                 | Urban edge accentuated with rounded cantilevered balconies on the corner,            |
|         |                                 | stucco pilasters, slender Corinthian columns, semi-circular and segmental            |
|         |                                 | arched openings, decorative parapet, jalis and stone brackets                        |
|         |                                 | Internal Timber stainess with descretive never nexts                                 |
| <i></i> | Value Classification            | Timber staircase with decorative newel posts                                         |
| 5.4     | Value Classification            | Existing Grade: Grade III Recommended Grade: Grade III                               |
|         |                                 | A(arc), A(cul), B(per), B(des), B(uu), I(sce), C(seh)                                |
|         |                                 | The building has architectural value with its massive façade. Housing one of         |
|         |                                 | the first hostels and library for students of the Jain community with a temple       |
|         |                                 | as well, it is also a culturally significant structure in terms of the period it was |
|         |                                 | built in, its design and usage.                                                      |
|         |                                 | This building and the intersection that it forms, along with the historic August     |
|         |                                 | Kranti Maidan on one side, is a major focal point along August Kranti Marg. It       |
|         |                                 | is especially visible when approached from Nana Chowk.                               |
| 6.0     |                                 | TOPOGRAPHY                                                                           |
| 6.1     | Floors                          | Ground + 3 upper                                                                     |
|         |                                 | 11                                                                                   |
| 7.0     |                                 | CONSTRUCTION                                                                         |
| 7.1     | Plinth                          | The plinth is constructed in Malad stone.                                            |
| 7.2     | Walls                           | The walls are constructed of load-bearing brick masonry.                             |
| 7.3     | Floor                           | The floors are timber framed.                                                        |
| 7.4     | Stairs                          | The staircases are timber framed.                                                    |
| 7.5     | Openings                        | Brick lined fenestrations, some arched, timber framed windows inset with             |
|         |                                 | wooden shutters and glass panels.                                                    |
| 7.6     | Roofing                         | Flat timber framed roof with a terrace.                                              |
| 7.7     | Articulation                    | Long brick pilasters with rusticated finish and round stone columns with             |
|         |                                 | carved capitals and bases on the façade.                                             |
|         |                                 | Curved corner stone balconies with paneled brick parapet walls and carved            |
|         |                                 | stone railings.                                                                      |
|         |                                 | Ornamental stone parapet wall and overhang at the terrace level supported            |
|         |                                 | by stone brackets imitating wooden joist ends.                                       |
| 7.8     | Finishes                        | Plastered external walls with horizontal grooves; internal walls are painted         |
| 7.9     | Interiors (Movable & Immovable) | The interiors have been altered extensively and do not conform to any style          |
|         |                                 | or genre.                                                                            |
| 7.10    | Compound/Fence/Gate             | All the four blocks have arched entrances with various modern gates.                 |