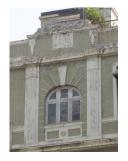

| 368     | SHRI MAHAVIR JAIN VIDYAL        | _AYA                                                                                 |
|---------|---------------------------------|--------------------------------------------------------------------------------------|
|         |                                 | finished with horizontal lines in the external plaster.                              |
|         |                                 | The upper storeys are divided into numerous bays the first and second floors         |
|         |                                 | have openings set within flat arches and the top storey has semicircular             |
|         |                                 | arched fenestrations. The bays are divided by striated vertical bands of             |
|         |                                 | masonry. Some of the bays are slightly projected outwards from the building          |
|         |                                 | line. These bays are flanked by a pair of slender round stone columns with           |
|         |                                 | carved Corinthian capitals and rising to a height of 2 floors. The facade is         |
|         |                                 | accented at corners by round bays with projecting balconies and overhangs.           |
|         |                                 | The elevation along August Kranti Marg has considerably transformed due to           |
|         |                                 | the presence of a line of retail stores and commercial establishments at the         |
|         |                                 | ground level and metal grills added to upper floor openings.                         |
| 5.3     | Intrinsic                       | Character Defining Elements                                                          |
| 5.5     | HILIHISIC                       | External                                                                             |
|         |                                 |                                                                                      |
|         |                                 | Urban edge accentuated with rounded cantilevered balconies on the corner,            |
|         |                                 | stucco pilasters, slender Corinthian columns, semi-circular and segmental            |
|         |                                 | arched openings, decorative parapet, jalis and stone brackets                        |
|         |                                 | Internal Timber stainess with descretive never nexts                                 |
| <i></i> | Value Classification            | Timber staircase with decorative newel posts                                         |
| 5.4     | Value Classification            | Existing Grade: Grade III Recommended Grade: Grade III                               |
|         |                                 | A(arc), A(cul), B(per), B(des), B(uu), I(sce), C(seh)                                |
|         |                                 | The building has architectural value with its massive façade. Housing one of         |
|         |                                 | the first hostels and library for students of the Jain community with a temple       |
|         |                                 | as well, it is also a culturally significant structure in terms of the period it was |
|         |                                 | built in, its design and usage.                                                      |
|         |                                 | This building and the intersection that it forms, along with the historic August     |
|         |                                 | Kranti Maidan on one side, is a major focal point along August Kranti Marg. It       |
|         |                                 | is especially visible when approached from Nana Chowk.                               |
| 6.0     |                                 | TOPOGRAPHY                                                                           |
| 6.1     | Floors                          | Ground + 3 upper                                                                     |
|         |                                 | 11                                                                                   |
| 7.0     |                                 | CONSTRUCTION                                                                         |
| 7.1     | Plinth                          | The plinth is constructed in Malad stone.                                            |
| 7.2     | Walls                           | The walls are constructed of load-bearing brick masonry.                             |
| 7.3     | Floor                           | The floors are timber framed.                                                        |
| 7.4     | Stairs                          | The staircases are timber framed.                                                    |
| 7.5     | Openings                        | Brick lined fenestrations, some arched, timber framed windows inset with             |
|         |                                 | wooden shutters and glass panels.                                                    |
| 7.6     | Roofing                         | Flat timber framed roof with a terrace.                                              |
| 7.7     | Articulation                    | Long brick pilasters with rusticated finish and round stone columns with             |
|         |                                 | carved capitals and bases on the façade.                                             |
|         |                                 | Curved corner stone balconies with paneled brick parapet walls and carved            |
|         |                                 | stone railings.                                                                      |
|         |                                 | Ornamental stone parapet wall and overhang at the terrace level supported            |
|         |                                 | by stone brackets imitating wooden joist ends.                                       |
| 7.8     | Finishes                        | Plastered external walls with horizontal grooves; internal walls are painted         |
| 7.9     | Interiors (Movable & Immovable) | The interiors have been altered extensively and do not conform to any style          |
|         |                                 | or genre.                                                                            |
| 7.10    | Compound/Fence/Gate             | All the four blocks have arched entrances with various modern gates.                 |