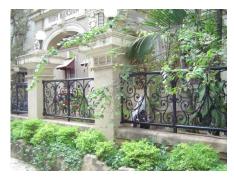

| 368     | SHRI MAHAVIR JAIN VIDYAL        | _AYA                                                                                 |
|---------|---------------------------------|--------------------------------------------------------------------------------------|
|         |                                 | finished with horizontal lines in the external plaster.                              |
|         |                                 | The upper storeys are divided into numerous bays the first and second floors         |
|         |                                 | have openings set within flat arches and the top storey has semicircular             |
|         |                                 | arched fenestrations. The bays are divided by striated vertical bands of             |
|         |                                 | masonry. Some of the bays are slightly projected outwards from the building          |
|         |                                 | line. These bays are flanked by a pair of slender round stone columns with           |
|         |                                 | carved Corinthian capitals and rising to a height of 2 floors. The facade is         |
|         |                                 | accented at corners by round bays with projecting balconies and overhangs.           |
|         |                                 | The elevation along August Kranti Marg has considerably transformed due to           |
|         |                                 | the presence of a line of retail stores and commercial establishments at the         |
|         |                                 | ground level and metal grills added to upper floor openings.                         |
| 5.3     | Intrinsic                       | Character Defining Elements                                                          |
| 5.5     | HILIHISIC                       | External                                                                             |
|         |                                 |                                                                                      |
|         |                                 | Urban edge accentuated with rounded cantilevered balconies on the corner,            |
|         |                                 | stucco pilasters, slender Corinthian columns, semi-circular and segmental            |
|         |                                 | arched openings, decorative parapet, jalis and stone brackets                        |
|         |                                 | Internal Timber stainess with descretive never nexts                                 |
| <i></i> | Value Classification            | Timber staircase with decorative newel posts                                         |
| 5.4     | Value Classification            | Existing Grade: Grade III Recommended Grade: Grade III                               |
|         |                                 | A(arc), A(cul), B(per), B(des), B(uu), I(sce), C(seh)                                |
|         |                                 | The building has architectural value with its massive façade. Housing one of         |
|         |                                 | the first hostels and library for students of the Jain community with a temple       |
|         |                                 | as well, it is also a culturally significant structure in terms of the period it was |
|         |                                 | built in, its design and usage.                                                      |
|         |                                 | This building and the intersection that it forms, along with the historic August     |
|         |                                 | Kranti Maidan on one side, is a major focal point along August Kranti Marg. It       |
|         |                                 | is especially visible when approached from Nana Chowk.                               |
| 6.0     |                                 | TOPOGRAPHY                                                                           |
| 6.1     | Floors                          | Ground + 3 upper                                                                     |
|         |                                 | 11                                                                                   |
| 7.0     |                                 | CONSTRUCTION                                                                         |
| 7.1     | Plinth                          | The plinth is constructed in Malad stone.                                            |
| 7.2     | Walls                           | The walls are constructed of load-bearing brick masonry.                             |
| 7.3     | Floor                           | The floors are timber framed.                                                        |
| 7.4     | Stairs                          | The staircases are timber framed.                                                    |
| 7.5     | Openings                        | Brick lined fenestrations, some arched, timber framed windows inset with             |
|         |                                 | wooden shutters and glass panels.                                                    |
| 7.6     | Roofing                         | Flat timber framed roof with a terrace.                                              |
| 7.7     | Articulation                    | Long brick pilasters with rusticated finish and round stone columns with             |
|         |                                 | carved capitals and bases on the façade.                                             |
|         |                                 | Curved corner stone balconies with paneled brick parapet walls and carved            |
|         |                                 | stone railings.                                                                      |
|         |                                 | Ornamental stone parapet wall and overhang at the terrace level supported            |
|         |                                 | by stone brackets imitating wooden joist ends.                                       |
| 7.8     | Finishes                        | Plastered external walls with horizontal grooves; internal walls are painted         |
| 7.9     | Interiors (Movable & Immovable) | The interiors have been altered extensively and do not conform to any style          |
|         |                                 | or genre.                                                                            |
| 7.10    | Compound/Fence/Gate             | All the four blocks have arched entrances with various modern gates.                 |

| 369          | 369 RAGHAVJI ROAD PRECINCT                       |                                                                                                                                              |  |  |
|--------------|--------------------------------------------------|----------------------------------------------------------------------------------------------------------------------------------------------|--|--|
|              |                                                  | 7. Botiwala Building                                                                                                                         |  |  |
|              |                                                  | Location : Raghavji road                                                                                                                     |  |  |
|              |                                                  | No of floors: G + 4                                                                                                                          |  |  |
|              |                                                  | Architectural style: Hybrid (Vernacular + Art Deco)                                                                                          |  |  |
|              |                                                  | Special features: Residential building with shops on ground floor located                                                                    |  |  |
|              |                                                  | at the junction of August Kranti Marg and Raghavji road. Façade articulation in Colonial (Edwardian) style with stucco moldings, cornice     |  |  |
|              |                                                  | bands and cornice balconies supported by decorative brackets. Typical                                                                        |  |  |
|              |                                                  | example of corner building with the rounded corner highlighted by                                                                            |  |  |
|              |                                                  | elaborate ornamentation and a dome.                                                                                                          |  |  |
|              |                                                  |                                                                                                                                              |  |  |
| 6.0          |                                                  | TOPOGRAPHY                                                                                                                                   |  |  |
| 6.1          | Floors                                           | Ground and 3 to 5 upper floors                                                                                                               |  |  |
|              |                                                  |                                                                                                                                              |  |  |
| 7.0          |                                                  | CONSTRUCTION                                                                                                                                 |  |  |
| 7.1          | Plinth                                           | The plinths are constructed of Malad stone masonry work.                                                                                     |  |  |
| 7.2          | Walls                                            | The walls are constructed of load-bearing Malad stone or brick masonry.                                                                      |  |  |
| 7.3          | Floor                                            | The floors are timber framed or reinforced cement concrete slabs.                                                                            |  |  |
| 7.4          | Stairs                                           | The staircases are timber framed or reinforced cement concrete.                                                                              |  |  |
| 7.5          | Openings                                         | Stone or brick lined fenestrations with timber framed windows inset with                                                                     |  |  |
|              |                                                  | wooden shutters and glass panels. Timber balconies with Art deco features                                                                    |  |  |
| 7.6          | Doofing                                          | along with Art Deco RCC balconies.  Flat timber framed or cement concrete slab roofs.                                                        |  |  |
| 7.6          | Roofing Articulation                             | The most striking feature of the entire streetscape is the cantilevered balcony                                                              |  |  |
| 1.1          | Articulation                                     | element protruding from each of the facades. Whether on Art Deco buildings                                                                   |  |  |
|              |                                                  | where the railings on the curving RCC balconies are in typical Art Deco                                                                      |  |  |
|              |                                                  | geometric designs and motifs, or elegant timber balconies on vernacular                                                                      |  |  |
|              |                                                  | style buildings which have cast iron or timber railings and coloured glass                                                                   |  |  |
|              |                                                  | panels-the balconies present on all building fronts on this sloping road gives                                                               |  |  |
|              |                                                  | it, its unique character.                                                                                                                    |  |  |
|              |                                                  | Ornamental limestone plaster work on the facades accentuating the                                                                            |  |  |
|              |                                                  | fenestrations including building entrances and windows is another distinctive                                                                |  |  |
|              |                                                  | feature of the buildings of Raghavji Road precinct.                                                                                          |  |  |
| 7.8          | Finishes                                         | The external walls are plastered and painted or have exposed stone work.                                                                     |  |  |
| 7.9          | Interiors(Movable&Immovable)                     | The interiors have been altered extensively by the tenants and hence none of                                                                 |  |  |
| 7 10         | Compound/Fonce/Cate                              | the original finishes remain.  The buildings are deviced of and compound wall or fonce or gate.                                              |  |  |
| 7.10<br>7.11 | Compound/Fence/Gate Curtilege/ Unbuilt space/out | The buildings are devoid of and compound wall or fence or gate  The buildings are planned narrowly and close to each other hence there is no |  |  |
| ' · · · ·    | buildings/landscape                              | space for landscape or out buildings                                                                                                         |  |  |
|              | buildings/landscaps                              | opado for fariadoapo or out ballaringo                                                                                                       |  |  |
| 8.0          |                                                  | SERVICES & UTILITIES                                                                                                                         |  |  |
| 8.1          | Lighting                                         | Electric light fixtures and natural light                                                                                                    |  |  |
| 8.2          | Ventilation                                      | Ceiling and wall-mounted electric fans, air-conditioning units and natural                                                                   |  |  |
|              |                                                  | ventilation through windows and balconies                                                                                                    |  |  |
| 8.3          | Electricity                                      | Electricity is supplied by the B.E.S.T.                                                                                                      |  |  |
| 8.4          | Water Supply                                     | Water supply is provided by the B.M.C.                                                                                                       |  |  |
| 8.5          | Drainage (Plumbing and sanitation)               | Rainwater down take pipes drains the water from the tiled roof. Water supply                                                                 |  |  |
|              |                                                  | pipes and soil pipes are connected to the toilet and wash areas.                                                                             |  |  |