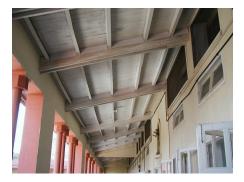

| 368     | SHRI MAHAVIR JAIN VIDYAL        | _AYA                                                                                 |
|---------|---------------------------------|--------------------------------------------------------------------------------------|
|         |                                 | finished with horizontal lines in the external plaster.                              |
|         |                                 | The upper storeys are divided into numerous bays the first and second floors         |
|         |                                 | have openings set within flat arches and the top storey has semicircular             |
|         |                                 | arched fenestrations. The bays are divided by striated vertical bands of             |
|         |                                 | masonry. Some of the bays are slightly projected outwards from the building          |
|         |                                 | line. These bays are flanked by a pair of slender round stone columns with           |
|         |                                 | carved Corinthian capitals and rising to a height of 2 floors. The facade is         |
|         |                                 | accented at corners by round bays with projecting balconies and overhangs.           |
|         |                                 | The elevation along August Kranti Marg has considerably transformed due to           |
|         |                                 | the presence of a line of retail stores and commercial establishments at the         |
|         |                                 | ground level and metal grills added to upper floor openings.                         |
| 5.3     | Intrinsic                       | Character Defining Elements                                                          |
| 5.5     | HILIHISIC                       | External                                                                             |
|         |                                 |                                                                                      |
|         |                                 | Urban edge accentuated with rounded cantilevered balconies on the corner,            |
|         |                                 | stucco pilasters, slender Corinthian columns, semi-circular and segmental            |
|         |                                 | arched openings, decorative parapet, jalis and stone brackets                        |
|         |                                 | Internal Timber stainess with descretive never nexts                                 |
| <i></i> | Value Classification            | Timber staircase with decorative newel posts                                         |
| 5.4     | Value Classification            | Existing Grade: Grade III Recommended Grade: Grade III                               |
|         |                                 | A(arc), A(cul), B(per), B(des), B(uu), I(sce), C(seh)                                |
|         |                                 | The building has architectural value with its massive façade. Housing one of         |
|         |                                 | the first hostels and library for students of the Jain community with a temple       |
|         |                                 | as well, it is also a culturally significant structure in terms of the period it was |
|         |                                 | built in, its design and usage.                                                      |
|         |                                 | This building and the intersection that it forms, along with the historic August     |
|         |                                 | Kranti Maidan on one side, is a major focal point along August Kranti Marg. It       |
|         |                                 | is especially visible when approached from Nana Chowk.                               |
| 6.0     |                                 | TOPOGRAPHY                                                                           |
| 6.1     | Floors                          | Ground + 3 upper                                                                     |
|         |                                 | 11                                                                                   |
| 7.0     |                                 | CONSTRUCTION                                                                         |
| 7.1     | Plinth                          | The plinth is constructed in Malad stone.                                            |
| 7.2     | Walls                           | The walls are constructed of load-bearing brick masonry.                             |
| 7.3     | Floor                           | The floors are timber framed.                                                        |
| 7.4     | Stairs                          | The staircases are timber framed.                                                    |
| 7.5     | Openings                        | Brick lined fenestrations, some arched, timber framed windows inset with             |
|         |                                 | wooden shutters and glass panels.                                                    |
| 7.6     | Roofing                         | Flat timber framed roof with a terrace.                                              |
| 7.7     | Articulation                    | Long brick pilasters with rusticated finish and round stone columns with             |
|         |                                 | carved capitals and bases on the façade.                                             |
|         |                                 | Curved corner stone balconies with paneled brick parapet walls and carved            |
|         |                                 | stone railings.                                                                      |
|         |                                 | Ornamental stone parapet wall and overhang at the terrace level supported            |
|         |                                 | by stone brackets imitating wooden joist ends.                                       |
| 7.8     | Finishes                        | Plastered external walls with horizontal grooves; internal walls are painted         |
| 7.9     | Interiors (Movable & Immovable) | The interiors have been altered extensively and do not conform to any style          |
|         |                                 | or genre.                                                                            |
| 7.10    | Compound/Fence/Gate             | All the four blocks have arched entrances with various modern gates.                 |