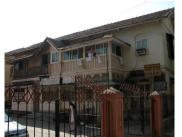

| 368        | SHRI MAHAVIR JAIN VIDYAL    | AYA                                                                            |
|------------|-----------------------------|--------------------------------------------------------------------------------|
| 1000       | Common Ref n                | no: 2005/GII/368                                                               |
| CAR        | Card No.: 51                |                                                                                |
| Sport Dece | Ward (Part): D              | 3.09                                                                           |
|            | CS No.: 1/556               | WALIA RANK                                                                     |
|            | Plot Area: 192              | 3.09                                                                           |
|            | B U Area: NA                | (40)                                                                           |
|            | Date: 31st Dece             | ember 04                                                                       |
|            | Record by: Abh              |                                                                                |
|            | Review by: Ais              | hwarva Tinnis SHRI MAHAVIR JAIN                                                |
|            |                             | ixt:AB                                                                         |
|            | Photo Ref: 368              |                                                                                |
| 1.0        |                             | DENOMINATION                                                                   |
| 1.1        | Name of Premises            | Shri Mahavir Jain Vidyalaya                                                    |
| 1.2        | Earlier Name                | Same                                                                           |
| 1.3        | Built In                    | Early 20th century Extension Date(if any) none                                 |
| 1.0        | Dant III                    | Extension Bate(ii arry) none                                                   |
| 2.0        |                             | ACCESS ROADS                                                                   |
| 2.1        | Main                        | August Kranti Marg                                                             |
| 2.2        | Subsidiary                  | Tejpal Road                                                                    |
| 2.2        | Cabolalary                  | rojparrodd                                                                     |
| 3.0        |                             | OWNERSHIP PATTERN                                                              |
| 3.1        | Present                     | Shri Mahavir Jain Vidyalaya                                                    |
| 3.2        | Past                        | Same                                                                           |
| 3.3        | Status                      | Trust                                                                          |
| 0.0        | Cidido                      | Trust                                                                          |
| 4.0        |                             | USE                                                                            |
| 4.1        | Present                     | Mixed use - Religious, educational, residential and commercial                 |
|            | 1.1999.11                   | (Jain library, temple, hostel and some commercial uses on the ground level     |
|            |                             | along August Kranti Marg).                                                     |
| 4.2        | Past                        | Same                                                                           |
| 4.3        | Usage                       | Mostly regular, some portions are disused                                      |
|            |                             |                                                                                |
| 5.0        |                             | SIGNIFICANCE & VALUE CLASSIFICATION                                            |
| 5.1        | Townscape (Natural/Manmade) | The building has a very long façade along August Kranti Marg, Tejpal Road      |
|            | (                           | and a corner elevation at the Gowalia Tank intersection. It overlooks the      |
|            |                             | August Kranti Maidan and has an imposing presence on the intersection.         |
| 5.2        | Architectural Description   | Planning                                                                       |
|            |                             | Large archways in the centre of each of the blocks leads into entrance lobby.  |
|            |                             | From here, staircases lead to the upper floors that have narrow verandahs      |
|            |                             | from where the individual residences can be entered.                           |
|            |                             | Stylistic Classification                                                       |
|            |                             | This Colonial style building has a large footprint with 4 elevations, and is   |
|            |                             | divided into 4 blocks (Block A – at rear, Blocks B – along August Kranti       |
|            |                             | Marg, Block C – at the Gowalia Tank intersection and Block D – along Tejpal    |
|            |                             | Road).                                                                         |
|            |                             | The ground floor of all the blocks is greater in height than all the upper 3   |
|            |                             | floors. This level has arched openings, sometimes with verandahs and           |
|            |                             | rectangular slits above for light and ventilation. The brick masonry work is   |
|            |                             | Toolaring that only work to high and vortification. The brick maconing work to |

| 368     | SHRI MAHAVIR JAIN VIDYAL        | _AYA                                                                                 |
|---------|---------------------------------|--------------------------------------------------------------------------------------|
|         |                                 | finished with horizontal lines in the external plaster.                              |
|         |                                 | The upper storeys are divided into numerous bays the first and second floors         |
|         |                                 | have openings set within flat arches and the top storey has semicircular             |
|         |                                 | arched fenestrations. The bays are divided by striated vertical bands of             |
|         |                                 | masonry. Some of the bays are slightly projected outwards from the building          |
|         |                                 | line. These bays are flanked by a pair of slender round stone columns with           |
|         |                                 | carved Corinthian capitals and rising to a height of 2 floors. The facade is         |
|         |                                 | accented at corners by round bays with projecting balconies and overhangs.           |
|         |                                 | The elevation along August Kranti Marg has considerably transformed due to           |
|         |                                 | the presence of a line of retail stores and commercial establishments at the         |
|         |                                 | ground level and metal grills added to upper floor openings.                         |
| 5.3     | Intrinsic                       | Character Defining Elements                                                          |
| 5.5     | HILIHISIC                       | External                                                                             |
|         |                                 |                                                                                      |
|         |                                 | Urban edge accentuated with rounded cantilevered balconies on the corner,            |
|         |                                 | stucco pilasters, slender Corinthian columns, semi-circular and segmental            |
|         |                                 | arched openings, decorative parapet, jalis and stone brackets                        |
|         |                                 | Internal Timber stainess with descretive never nexts                                 |
| <i></i> | Value Classification            | Timber staircase with decorative newel posts                                         |
| 5.4     | Value Classification            | Existing Grade: Grade III Recommended Grade: Grade III                               |
|         |                                 | A(arc), A(cul), B(per), B(des), B(uu), I(sce), C(seh)                                |
|         |                                 | The building has architectural value with its massive façade. Housing one of         |
|         |                                 | the first hostels and library for students of the Jain community with a temple       |
|         |                                 | as well, it is also a culturally significant structure in terms of the period it was |
|         |                                 | built in, its design and usage.                                                      |
|         |                                 | This building and the intersection that it forms, along with the historic August     |
|         |                                 | Kranti Maidan on one side, is a major focal point along August Kranti Marg. It       |
|         |                                 | is especially visible when approached from Nana Chowk.                               |
| 6.0     |                                 | TOPOGRAPHY                                                                           |
| 6.1     | Floors                          | Ground + 3 upper                                                                     |
|         |                                 | 11                                                                                   |
| 7.0     |                                 | CONSTRUCTION                                                                         |
| 7.1     | Plinth                          | The plinth is constructed in Malad stone.                                            |
| 7.2     | Walls                           | The walls are constructed of load-bearing brick masonry.                             |
| 7.3     | Floor                           | The floors are timber framed.                                                        |
| 7.4     | Stairs                          | The staircases are timber framed.                                                    |
| 7.5     | Openings                        | Brick lined fenestrations, some arched, timber framed windows inset with             |
|         |                                 | wooden shutters and glass panels.                                                    |
| 7.6     | Roofing                         | Flat timber framed roof with a terrace.                                              |
| 7.7     | Articulation                    | Long brick pilasters with rusticated finish and round stone columns with             |
|         |                                 | carved capitals and bases on the façade.                                             |
|         |                                 | Curved corner stone balconies with paneled brick parapet walls and carved            |
|         |                                 | stone railings.                                                                      |
|         |                                 | Ornamental stone parapet wall and overhang at the terrace level supported            |
|         |                                 | by stone brackets imitating wooden joist ends.                                       |
| 7.8     | Finishes                        | Plastered external walls with horizontal grooves; internal walls are painted         |
| 7.9     | Interiors (Movable & Immovable) | The interiors have been altered extensively and do not conform to any style          |
|         |                                 | or genre.                                                                            |
| 7.10    | Compound/Fence/Gate             | All the four blocks have arched entrances with various modern gates.                 |