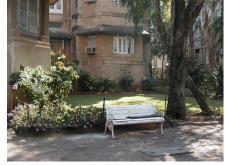

| 369 | RAGHAVJI ROAD PRECIN      | СТ                                                                                                                                                                                                                                                                                                                                                                                                                                                                                                                                                                                                                                                                                                                                                                                                                                                                                                                     |
|-----|---------------------------|------------------------------------------------------------------------------------------------------------------------------------------------------------------------------------------------------------------------------------------------------------------------------------------------------------------------------------------------------------------------------------------------------------------------------------------------------------------------------------------------------------------------------------------------------------------------------------------------------------------------------------------------------------------------------------------------------------------------------------------------------------------------------------------------------------------------------------------------------------------------------------------------------------------------|
|     |                           | precinct. The area forms significant corner buildings of outstanding value, both on outer and inner corner plots in the area.  The architectural character of the building has undergone a certain degree of change in the certain past, while retaining a significant portion worthy of preservation.                                                                                                                                                                                                                                                                                                                                                                                                                                                                                                                                                                                                                 |
| 5.2 | Architectural Description | Planning Most of the buildings in Raghavji road precinct are ground + upper 3/4/5 storey blocks containing apartments. All these buildings follow similar characteristics in style and planning for example the style that the buildings follow are Hybrid Vernacular along with Art Deco and almost have the planning like having marginal side open spaces and the front abutting directly into the pavements. Separated by a distinctive staircase block present in between the structure, projecting continuous balconies, receding top floors and sloping tiled roofs form the essential architectural vocabulary of the area. The façades have two sets of storied balconies symmetrically arranged and the buildings can be accessed directly from the road.  Stylistic Classification                                                                                                                          |
|     |                           | Out of the 8 buildings within the demarcated precinct, 3 are in the Art Deco style with external stone walls, curved cantilevered concrete balconies and Art Deco metal railings.  4 buildings are in a hybrid vernacular style with timber framed balconies projecting out of stone building facades, stained glass drop fascia, decorative cornice bands, entrance emphasized by a projected band of architrave with keystone pointing.  At the head of the Raghavji Road, facing August Kranti Marg is a rounded corner building in a hybrid Colonial style with a corner dome, projecting stone balconies and neo-Classic fenestrations.                                                                                                                                                                                                                                                                           |
| 5.3 | Intrinsic                 | Character Defining Elements External                                                                                                                                                                                                                                                                                                                                                                                                                                                                                                                                                                                                                                                                                                                                                                                                                                                                                   |
| 5.4 | Value Classification      | Uniformly balconied facades gives the ensemble a special unique character  Existing Grade: Grade III Recommended Grade: Grade III  A (arc), B(per), B(des), E, F, G(grp), I(sce)  The groups of buildings in this precinct have considerable architectural value with many of them being built in the 1930s Art Deco period and some in the 1920s hybrid vernacular style. The most striking features are the cantilevered balcony element protruding from each of the facades and the uniform height and scale of all the buildings, making up the unique streetscape along a sloping sight line.  Grade III (For street vistas)  1. Krishna Kunj  Location: Raghavji road  No of floors: G + 4  Architectural style: Art Deco  Special features: Apartment block abutting Raghavji road designed in art deco style. Concave façade and the rounded corners and simple railing are remarkable features of the façade. |