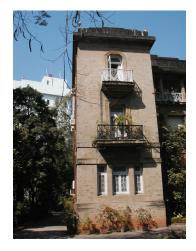

| 368        | SHRI MAHAVIR JAIN VIDYAL    | AYA                                                                            |
|------------|-----------------------------|--------------------------------------------------------------------------------|
| 1000       | Common Ref n                | no: 2005/GII/368                                                               |
| CAR        | Card No.: 51                |                                                                                |
| Sport Dece | Ward (Part): D              | 3.09                                                                           |
|            | CS No.: 1/556               | WALIA RANK                                                                     |
|            | Plot Area: 192              | 3.09                                                                           |
|            | B U Area: NA                | (40)                                                                           |
|            | Date: 31st Dece             | ember 04                                                                       |
|            | Record by: Abh              |                                                                                |
|            | Review by: Ais              | hwarva Tinnis SHRI MAHAVIR JAIN                                                |
|            |                             | ixt:AB                                                                         |
|            | Photo Ref: 368              |                                                                                |
| 1.0        |                             | DENOMINATION                                                                   |
| 1.1        | Name of Premises            | Shri Mahavir Jain Vidyalaya                                                    |
| 1.2        | Earlier Name                | Same                                                                           |
| 1.3        | Built In                    | Early 20th century Extension Date(if any) none                                 |
| 1.0        | Dant III                    | Extension Bate(ii arry) none                                                   |
| 2.0        |                             | ACCESS ROADS                                                                   |
| 2.1        | Main                        | August Kranti Marg                                                             |
| 2.2        | Subsidiary                  | Tejpal Road                                                                    |
| 2.2        | Cabolalary                  | rojparrodd                                                                     |
| 3.0        |                             | OWNERSHIP PATTERN                                                              |
| 3.1        | Present                     | Shri Mahavir Jain Vidyalaya                                                    |
| 3.2        | Past                        | Same                                                                           |
| 3.3        | Status                      | Trust                                                                          |
| 0.0        | Cidido                      | Trust                                                                          |
| 4.0        |                             | USE                                                                            |
| 4.1        | Present                     | Mixed use - Religious, educational, residential and commercial                 |
|            | 1.1999.11                   | (Jain library, temple, hostel and some commercial uses on the ground level     |
|            |                             | along August Kranti Marg).                                                     |
| 4.2        | Past                        | Same                                                                           |
| 4.3        | Usage                       | Mostly regular, some portions are disused                                      |
|            |                             |                                                                                |
| 5.0        |                             | SIGNIFICANCE & VALUE CLASSIFICATION                                            |
| 5.1        | Townscape (Natural/Manmade) | The building has a very long façade along August Kranti Marg, Tejpal Road      |
|            | (                           | and a corner elevation at the Gowalia Tank intersection. It overlooks the      |
|            |                             | August Kranti Maidan and has an imposing presence on the intersection.         |
| 5.2        | Architectural Description   | Planning                                                                       |
|            |                             | Large archways in the centre of each of the blocks leads into entrance lobby.  |
|            |                             | From here, staircases lead to the upper floors that have narrow verandahs      |
|            |                             | from where the individual residences can be entered.                           |
|            |                             | Stylistic Classification                                                       |
|            |                             | This Colonial style building has a large footprint with 4 elevations, and is   |
|            |                             | divided into 4 blocks (Block A – at rear, Blocks B – along August Kranti       |
|            |                             | Marg, Block C – at the Gowalia Tank intersection and Block D – along Tejpal    |
|            |                             | Road).                                                                         |
|            |                             | The ground floor of all the blocks is greater in height than all the upper 3   |
|            |                             | floors. This level has arched openings, sometimes with verandahs and           |
|            |                             | rectangular slits above for light and ventilation. The brick masonry work is   |
|            |                             | Toolaring that only work to high and vortification. The brick maconing work to |

| 369 | RAGHAVJI ROAD PRECIN      | СТ                                                                                                                                                                                                                                                                                                                                                                                                                                                                                                                                                                                                                                                                                                                                                                                                                                                                                                                     |
|-----|---------------------------|------------------------------------------------------------------------------------------------------------------------------------------------------------------------------------------------------------------------------------------------------------------------------------------------------------------------------------------------------------------------------------------------------------------------------------------------------------------------------------------------------------------------------------------------------------------------------------------------------------------------------------------------------------------------------------------------------------------------------------------------------------------------------------------------------------------------------------------------------------------------------------------------------------------------|
|     |                           | precinct. The area forms significant corner buildings of outstanding value, both on outer and inner corner plots in the area.  The architectural character of the building has undergone a certain degree of change in the certain past, while retaining a significant portion worthy of preservation.                                                                                                                                                                                                                                                                                                                                                                                                                                                                                                                                                                                                                 |
| 5.2 | Architectural Description | Planning Most of the buildings in Raghavji road precinct are ground + upper 3/4/5 storey blocks containing apartments. All these buildings follow similar characteristics in style and planning for example the style that the buildings follow are Hybrid Vernacular along with Art Deco and almost have the planning like having marginal side open spaces and the front abutting directly into the pavements. Separated by a distinctive staircase block present in between the structure, projecting continuous balconies, receding top floors and sloping tiled roofs form the essential architectural vocabulary of the area. The façades have two sets of storied balconies symmetrically arranged and the buildings can be accessed directly from the road.  Stylistic Classification                                                                                                                          |
|     |                           | Out of the 8 buildings within the demarcated precinct, 3 are in the Art Deco style with external stone walls, curved cantilevered concrete balconies and Art Deco metal railings.  4 buildings are in a hybrid vernacular style with timber framed balconies projecting out of stone building facades, stained glass drop fascia, decorative cornice bands, entrance emphasized by a projected band of architrave with keystone pointing.  At the head of the Raghavji Road, facing August Kranti Marg is a rounded corner building in a hybrid Colonial style with a corner dome, projecting stone balconies and neo-Classic fenestrations.                                                                                                                                                                                                                                                                           |
| 5.3 | Intrinsic                 | Character Defining Elements External                                                                                                                                                                                                                                                                                                                                                                                                                                                                                                                                                                                                                                                                                                                                                                                                                                                                                   |
| 5.4 | Value Classification      | Uniformly balconied facades gives the ensemble a special unique character  Existing Grade: Grade III Recommended Grade: Grade III  A (arc), B(per), B(des), E, F, G(grp), I(sce)  The groups of buildings in this precinct have considerable architectural value with many of them being built in the 1930s Art Deco period and some in the 1920s hybrid vernacular style. The most striking features are the cantilevered balcony element protruding from each of the facades and the uniform height and scale of all the buildings, making up the unique streetscape along a sloping sight line.  Grade III (For street vistas)  1. Krishna Kunj  Location: Raghavji road  No of floors: G + 4  Architectural style: Art Deco  Special features: Apartment block abutting Raghavji road designed in art deco style. Concave façade and the rounded corners and simple railing are remarkable features of the façade. |