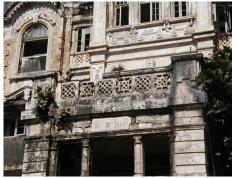

| 368     | SHRI MAHAVIR JAIN VIDYAL        | _AYA                                                                                 |
|---------|---------------------------------|--------------------------------------------------------------------------------------|
|         |                                 | finished with horizontal lines in the external plaster.                              |
|         |                                 | The upper storeys are divided into numerous bays the first and second floors         |
|         |                                 | have openings set within flat arches and the top storey has semicircular             |
|         |                                 | arched fenestrations. The bays are divided by striated vertical bands of             |
|         |                                 | masonry. Some of the bays are slightly projected outwards from the building          |
|         |                                 | line. These bays are flanked by a pair of slender round stone columns with           |
|         |                                 | carved Corinthian capitals and rising to a height of 2 floors. The facade is         |
|         |                                 | accented at corners by round bays with projecting balconies and overhangs.           |
|         |                                 | The elevation along August Kranti Marg has considerably transformed due to           |
|         |                                 | the presence of a line of retail stores and commercial establishments at the         |
|         |                                 | ground level and metal grills added to upper floor openings.                         |
| 5.3     | Intrinsic                       | Character Defining Elements                                                          |
| 5.5     | HILIHISIC                       | External                                                                             |
|         |                                 |                                                                                      |
|         |                                 | Urban edge accentuated with rounded cantilevered balconies on the corner,            |
|         |                                 | stucco pilasters, slender Corinthian columns, semi-circular and segmental            |
|         |                                 | arched openings, decorative parapet, jalis and stone brackets                        |
|         |                                 | Internal Timber stainess with descretive never nexts                                 |
| <i></i> | Value Classification            | Timber staircase with decorative newel posts                                         |
| 5.4     | Value Classification            | Existing Grade: Grade III Recommended Grade: Grade III                               |
|         |                                 | A(arc), A(cul), B(per), B(des), B(uu), I(sce), C(seh)                                |
|         |                                 | The building has architectural value with its massive façade. Housing one of         |
|         |                                 | the first hostels and library for students of the Jain community with a temple       |
|         |                                 | as well, it is also a culturally significant structure in terms of the period it was |
|         |                                 | built in, its design and usage.                                                      |
|         |                                 | This building and the intersection that it forms, along with the historic August     |
|         |                                 | Kranti Maidan on one side, is a major focal point along August Kranti Marg. It       |
|         |                                 | is especially visible when approached from Nana Chowk.                               |
| 6.0     |                                 | TOPOGRAPHY                                                                           |
| 6.1     | Floors                          | Ground + 3 upper                                                                     |
|         |                                 | 11                                                                                   |
| 7.0     |                                 | CONSTRUCTION                                                                         |
| 7.1     | Plinth                          | The plinth is constructed in Malad stone.                                            |
| 7.2     | Walls                           | The walls are constructed of load-bearing brick masonry.                             |
| 7.3     | Floor                           | The floors are timber framed.                                                        |
| 7.4     | Stairs                          | The staircases are timber framed.                                                    |
| 7.5     | Openings                        | Brick lined fenestrations, some arched, timber framed windows inset with             |
|         |                                 | wooden shutters and glass panels.                                                    |
| 7.6     | Roofing                         | Flat timber framed roof with a terrace.                                              |
| 7.7     | Articulation                    | Long brick pilasters with rusticated finish and round stone columns with             |
|         |                                 | carved capitals and bases on the façade.                                             |
|         |                                 | Curved corner stone balconies with paneled brick parapet walls and carved            |
|         |                                 | stone railings.                                                                      |
|         |                                 | Ornamental stone parapet wall and overhang at the terrace level supported            |
|         |                                 | by stone brackets imitating wooden joist ends.                                       |
| 7.8     | Finishes                        | Plastered external walls with horizontal grooves; internal walls are painted         |
| 7.9     | Interiors (Movable & Immovable) | The interiors have been altered extensively and do not conform to any style          |
|         |                                 | or genre.                                                                            |
| 7.10    | Compound/Fence/Gate             | All the four blocks have arched entrances with various modern gates.                 |

| 368  | SHRI MAHAVIR JAIN VIDYAL                         | AYA                                                                                                                                                                                                                                                                                                                                                                                                                                                                                                                                                                                                                       |  |
|------|--------------------------------------------------|---------------------------------------------------------------------------------------------------------------------------------------------------------------------------------------------------------------------------------------------------------------------------------------------------------------------------------------------------------------------------------------------------------------------------------------------------------------------------------------------------------------------------------------------------------------------------------------------------------------------------|--|
| 7.11 | Curtilege/ Unbuilt space/out buildings/landscape | None                                                                                                                                                                                                                                                                                                                                                                                                                                                                                                                                                                                                                      |  |
| 8.0  |                                                  | SERVICES & UTILITIES                                                                                                                                                                                                                                                                                                                                                                                                                                                                                                                                                                                                      |  |
| 8.1  | Lighting                                         | Electric light fixtures and natural light                                                                                                                                                                                                                                                                                                                                                                                                                                                                                                                                                                                 |  |
| 8.2  | Ventilation                                      | Ceiling and wall-mounted electric fans, air-conditioning units and natural ventilation through windows and balconies                                                                                                                                                                                                                                                                                                                                                                                                                                                                                                      |  |
| 8.3  | Electricity                                      | Electricity is supplied by the B.E.S.T.                                                                                                                                                                                                                                                                                                                                                                                                                                                                                                                                                                                   |  |
| 8.4  | Water Supply                                     | Water supply is provided by the B.M.C.                                                                                                                                                                                                                                                                                                                                                                                                                                                                                                                                                                                    |  |
| 8.5  | Drainage (Plumbing and sanitation)               | Rainwater downtake pipes drain the water from the tiled roof. Water supply pipes and soil pipes are connected to the toilet and wash areas.                                                                                                                                                                                                                                                                                                                                                                                                                                                                               |  |
| 8.6  | Fire Precaution                                  | None                                                                                                                                                                                                                                                                                                                                                                                                                                                                                                                                                                                                                      |  |
| 8.7  | Other (HVAC/BMC/Security<br>Systems)             | None                                                                                                                                                                                                                                                                                                                                                                                                                                                                                                                                                                                                                      |  |
| 9.0  |                                                  | CONDITION                                                                                                                                                                                                                                                                                                                                                                                                                                                                                                                                                                                                                 |  |
| 9.1  | Plinth                                           | Condition of the plinth is not good as discolouration due to rising damp is seen externally.                                                                                                                                                                                                                                                                                                                                                                                                                                                                                                                              |  |
| 9.2  | Walls                                            | Discoloration, peeling of plaster and surface damage due to the water seepage and ficus growth is seen on external walls.                                                                                                                                                                                                                                                                                                                                                                                                                                                                                                 |  |
| 9.3  | Floor                                            | The floors are free from all visible structural defects.                                                                                                                                                                                                                                                                                                                                                                                                                                                                                                                                                                  |  |
| 9.4  | Stairs                                           | Condition of the staircase is fairly good though some of the treads are worn out and in need of repairs.                                                                                                                                                                                                                                                                                                                                                                                                                                                                                                                  |  |
| 9.5  | Openings                                         | Mostly in a fairly good condition on the Block D but some of the openings including balconies have been completely transformed by addition of aluminum sliding windows and window A.C. units on the other blocks. Broken window frames on Block B.                                                                                                                                                                                                                                                                                                                                                                        |  |
| 9.6  | Roofing                                          | Requires annual maintenance including water-proofing treatment.                                                                                                                                                                                                                                                                                                                                                                                                                                                                                                                                                           |  |
| 9.7  | Articulation & Finishes                          | Some details are hidden by signboards or shutters, have been broken or show cracks and damage.                                                                                                                                                                                                                                                                                                                                                                                                                                                                                                                            |  |
| 9.8  | Services                                         | Need to be upgraded as many of the downtake pipes have corroded.                                                                                                                                                                                                                                                                                                                                                                                                                                                                                                                                                          |  |
| 9.9  | Outbuildings                                     | Not applicable                                                                                                                                                                                                                                                                                                                                                                                                                                                                                                                                                                                                            |  |
| 9.10 | Overall Condition                                | The building is in a weakened condition with many areas requiring structural consolidation, replastering of external wall, repair of damaged openings and other general maintenance work.  Maintenance level: Fairly good in Block C & D, but poor in Block A & B                                                                                                                                                                                                                                                                                                                                                         |  |
| 10.0 |                                                  | TRANSFORMATION                                                                                                                                                                                                                                                                                                                                                                                                                                                                                                                                                                                                            |  |
| 10.1 | Form                                             | None                                                                                                                                                                                                                                                                                                                                                                                                                                                                                                                                                                                                                      |  |
| 10.2 | Structure                                        | None                                                                                                                                                                                                                                                                                                                                                                                                                                                                                                                                                                                                                      |  |
| 10.3 | Articulation & Finishes                          | The ground floor of the building is completed altered due to the presence of retail shops and commercial establishments. Incongruous additions like shop tin chajjas, signboards, shutters, counters, shelving etc. hide the details and mar the building façade. Arches and other openings have been enclosed, rolling shutters added.  Metal grills and jalis on the openings completely hide original details and mar the façade. Window A.C. units have been placed on the external building wall with complete disregard for the elevation aesthetics. Other modern accretions on the facades include clothes lines. |  |