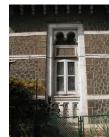

| 368     | SHRI MAHAVIR JAIN VIDYAL        | _AYA                                                                                 |
|---------|---------------------------------|--------------------------------------------------------------------------------------|
|         |                                 | finished with horizontal lines in the external plaster.                              |
|         |                                 | The upper storeys are divided into numerous bays the first and second floors         |
|         |                                 | have openings set within flat arches and the top storey has semicircular             |
|         |                                 | arched fenestrations. The bays are divided by striated vertical bands of             |
|         |                                 | masonry. Some of the bays are slightly projected outwards from the building          |
|         |                                 | line. These bays are flanked by a pair of slender round stone columns with           |
|         |                                 | carved Corinthian capitals and rising to a height of 2 floors. The facade is         |
|         |                                 | accented at corners by round bays with projecting balconies and overhangs.           |
|         |                                 | The elevation along August Kranti Marg has considerably transformed due to           |
|         |                                 | the presence of a line of retail stores and commercial establishments at the         |
|         |                                 | ground level and metal grills added to upper floor openings.                         |
| 5.3     | Intrinsic                       | Character Defining Elements                                                          |
| 5.5     | HILIHISIC                       | External                                                                             |
|         |                                 |                                                                                      |
|         |                                 | Urban edge accentuated with rounded cantilevered balconies on the corner,            |
|         |                                 | stucco pilasters, slender Corinthian columns, semi-circular and segmental            |
|         |                                 | arched openings, decorative parapet, jalis and stone brackets                        |
|         |                                 | Internal Timber stainess with descretive never nexts                                 |
| <i></i> | Value Classification            | Timber staircase with decorative newel posts                                         |
| 5.4     | Value Classification            | Existing Grade: Grade III Recommended Grade: Grade III                               |
|         |                                 | A(arc), A(cul), B(per), B(des), B(uu), I(sce), C(seh)                                |
|         |                                 | The building has architectural value with its massive façade. Housing one of         |
|         |                                 | the first hostels and library for students of the Jain community with a temple       |
|         |                                 | as well, it is also a culturally significant structure in terms of the period it was |
|         |                                 | built in, its design and usage.                                                      |
|         |                                 | This building and the intersection that it forms, along with the historic August     |
|         |                                 | Kranti Maidan on one side, is a major focal point along August Kranti Marg. It       |
|         |                                 | is especially visible when approached from Nana Chowk.                               |
| 6.0     |                                 | TOPOGRAPHY                                                                           |
| 6.1     | Floors                          | Ground + 3 upper                                                                     |
|         |                                 | 11                                                                                   |
| 7.0     |                                 | CONSTRUCTION                                                                         |
| 7.1     | Plinth                          | The plinth is constructed in Malad stone.                                            |
| 7.2     | Walls                           | The walls are constructed of load-bearing brick masonry.                             |
| 7.3     | Floor                           | The floors are timber framed.                                                        |
| 7.4     | Stairs                          | The staircases are timber framed.                                                    |
| 7.5     | Openings                        | Brick lined fenestrations, some arched, timber framed windows inset with             |
|         |                                 | wooden shutters and glass panels.                                                    |
| 7.6     | Roofing                         | Flat timber framed roof with a terrace.                                              |
| 7.7     | Articulation                    | Long brick pilasters with rusticated finish and round stone columns with             |
|         |                                 | carved capitals and bases on the façade.                                             |
|         |                                 | Curved corner stone balconies with paneled brick parapet walls and carved            |
|         |                                 | stone railings.                                                                      |
|         |                                 | Ornamental stone parapet wall and overhang at the terrace level supported            |
|         |                                 | by stone brackets imitating wooden joist ends.                                       |
| 7.8     | Finishes                        | Plastered external walls with horizontal grooves; internal walls are painted         |
| 7.9     | Interiors (Movable & Immovable) | The interiors have been altered extensively and do not conform to any style          |
|         |                                 | or genre.                                                                            |
| 7.10    | Compound/Fence/Gate             | All the four blocks have arched entrances with various modern gates.                 |

| 369          | 369 RAGHAVJI ROAD PRECINCT                       |                                                                                                                                              |  |  |
|--------------|--------------------------------------------------|----------------------------------------------------------------------------------------------------------------------------------------------|--|--|
|              |                                                  | 7. Botiwala Building                                                                                                                         |  |  |
|              |                                                  | Location : Raghavji road                                                                                                                     |  |  |
|              |                                                  | No of floors: G + 4                                                                                                                          |  |  |
|              |                                                  | Architectural style: Hybrid (Vernacular + Art Deco)                                                                                          |  |  |
|              |                                                  | Special features: Residential building with shops on ground floor located                                                                    |  |  |
|              |                                                  | at the junction of August Kranti Marg and Raghavji road. Façade articulation in Colonial (Edwardian) style with stucco moldings, cornice     |  |  |
|              |                                                  | bands and cornice balconies supported by decorative brackets. Typical                                                                        |  |  |
|              |                                                  | example of corner building with the rounded corner highlighted by                                                                            |  |  |
|              |                                                  | elaborate ornamentation and a dome.                                                                                                          |  |  |
|              |                                                  |                                                                                                                                              |  |  |
| 6.0          |                                                  | TOPOGRAPHY                                                                                                                                   |  |  |
| 6.1          | Floors                                           | Ground and 3 to 5 upper floors                                                                                                               |  |  |
|              |                                                  |                                                                                                                                              |  |  |
| 7.0          |                                                  | CONSTRUCTION                                                                                                                                 |  |  |
| 7.1          | Plinth                                           | The plinths are constructed of Malad stone masonry work.                                                                                     |  |  |
| 7.2          | Walls                                            | The walls are constructed of load-bearing Malad stone or brick masonry.                                                                      |  |  |
| 7.3          | Floor                                            | The floors are timber framed or reinforced cement concrete slabs.                                                                            |  |  |
| 7.4          | Stairs                                           | The staircases are timber framed or reinforced cement concrete.                                                                              |  |  |
| 7.5          | Openings                                         | Stone or brick lined fenestrations with timber framed windows inset with                                                                     |  |  |
|              |                                                  | wooden shutters and glass panels. Timber balconies with Art deco features                                                                    |  |  |
| 7.6          | Doofing                                          | along with Art Deco RCC balconies.  Flat timber framed or cement concrete slab roofs.                                                        |  |  |
| 7.6          | Roofing Articulation                             | The most striking feature of the entire streetscape is the cantilevered balcony                                                              |  |  |
| 1.1          | Articulation                                     | element protruding from each of the facades. Whether on Art Deco buildings                                                                   |  |  |
|              |                                                  | where the railings on the curving RCC balconies are in typical Art Deco                                                                      |  |  |
|              |                                                  | geometric designs and motifs, or elegant timber balconies on vernacular                                                                      |  |  |
|              |                                                  | style buildings which have cast iron or timber railings and coloured glass                                                                   |  |  |
|              |                                                  | panels-the balconies present on all building fronts on this sloping road gives                                                               |  |  |
|              |                                                  | it, its unique character.                                                                                                                    |  |  |
|              |                                                  | Ornamental limestone plaster work on the facades accentuating the                                                                            |  |  |
|              |                                                  | fenestrations including building entrances and windows is another distinctive                                                                |  |  |
|              |                                                  | feature of the buildings of Raghavji Road precinct.                                                                                          |  |  |
| 7.8          | Finishes                                         | The external walls are plastered and painted or have exposed stone work.                                                                     |  |  |
| 7.9          | Interiors(Movable&Immovable)                     | The interiors have been altered extensively by the tenants and hence none of                                                                 |  |  |
| 7 10         | Compound/Fonce/Cate                              | the original finishes remain.  The buildings are deviced of and compound wall or fonce or gate.                                              |  |  |
| 7.10<br>7.11 | Compound/Fence/Gate Curtilege/ Unbuilt space/out | The buildings are devoid of and compound wall or fence or gate  The buildings are planned narrowly and close to each other hence there is no |  |  |
| ' · · · ·    | buildings/landscape                              | space for landscape or out buildings                                                                                                         |  |  |
|              | buildings/landscaps                              | opado for fariadoapo or out ballaringo                                                                                                       |  |  |
| 8.0          |                                                  | SERVICES & UTILITIES                                                                                                                         |  |  |
| 8.1          | Lighting                                         | Electric light fixtures and natural light                                                                                                    |  |  |
| 8.2          | Ventilation                                      | Ceiling and wall-mounted electric fans, air-conditioning units and natural                                                                   |  |  |
|              |                                                  | ventilation through windows and balconies                                                                                                    |  |  |
| 8.3          | Electricity                                      | Electricity is supplied by the B.E.S.T.                                                                                                      |  |  |
| 8.4          | Water Supply                                     | Water supply is provided by the B.M.C.                                                                                                       |  |  |
| 8.5          | Drainage (Plumbing and sanitation)               | Rainwater down take pipes drains the water from the tiled roof. Water supply                                                                 |  |  |
|              |                                                  | pipes and soil pipes are connected to the toilet and wash areas.                                                                             |  |  |