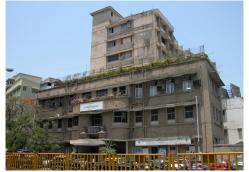

| 368        | SHRI MAHAVIR JAIN VIDYAL    | AYA                                                                            |
|------------|-----------------------------|--------------------------------------------------------------------------------|
| 1000       | Common Ref n                | no: 2005/GII/368                                                               |
| CAR        | Card No.: 51                |                                                                                |
| Sport Dece | Ward (Part): D              | 3.09                                                                           |
|            | CS No.: 1/556               | WALIA RANK                                                                     |
|            | Plot Area: 192              | 3.09                                                                           |
|            | B U Area: NA                | (40)                                                                           |
|            | Date: 31st Dece             | ember 04                                                                       |
|            | Record by: Abh              |                                                                                |
|            | Review by: Ais              | hwarva Tinnis SHRI MAHAVIR JAIN                                                |
|            |                             | ixt:AB                                                                         |
|            | Photo Ref: 368              |                                                                                |
| 1.0        |                             | DENOMINATION                                                                   |
| 1.1        | Name of Premises            | Shri Mahavir Jain Vidyalaya                                                    |
| 1.2        | Earlier Name                | Same                                                                           |
| 1.3        | Built In                    | Early 20th century Extension Date(if any) none                                 |
| 1.0        | Dant III                    | Extension Bate(ii arry) none                                                   |
| 2.0        |                             | ACCESS ROADS                                                                   |
| 2.1        | Main                        | August Kranti Marg                                                             |
| 2.2        | Subsidiary                  | Tejpal Road                                                                    |
| 2.2        | Cabolalary                  | rojparrodd                                                                     |
| 3.0        |                             | OWNERSHIP PATTERN                                                              |
| 3.1        | Present                     | Shri Mahavir Jain Vidyalaya                                                    |
| 3.2        | Past                        | Same                                                                           |
| 3.3        | Status                      | Trust                                                                          |
| 0.0        | Cidido                      | Trust                                                                          |
| 4.0        |                             | USE                                                                            |
| 4.1        | Present                     | Mixed use - Religious, educational, residential and commercial                 |
|            | 1.1999.11                   | (Jain library, temple, hostel and some commercial uses on the ground level     |
|            |                             | along August Kranti Marg).                                                     |
| 4.2        | Past                        | Same                                                                           |
| 4.3        | Usage                       | Mostly regular, some portions are disused                                      |
|            |                             |                                                                                |
| 5.0        |                             | SIGNIFICANCE & VALUE CLASSIFICATION                                            |
| 5.1        | Townscape (Natural/Manmade) | The building has a very long façade along August Kranti Marg, Tejpal Road      |
|            | (                           | and a corner elevation at the Gowalia Tank intersection. It overlooks the      |
|            |                             | August Kranti Maidan and has an imposing presence on the intersection.         |
| 5.2        | Architectural Description   | Planning                                                                       |
|            |                             | Large archways in the centre of each of the blocks leads into entrance lobby.  |
|            |                             | From here, staircases lead to the upper floors that have narrow verandahs      |
|            |                             | from where the individual residences can be entered.                           |
|            |                             | Stylistic Classification                                                       |
|            |                             | This Colonial style building has a large footprint with 4 elevations, and is   |
|            |                             | divided into 4 blocks (Block A – at rear, Blocks B – along August Kranti       |
|            |                             | Marg, Block C – at the Gowalia Tank intersection and Block D – along Tejpal    |
|            |                             | Road).                                                                         |
|            |                             | The ground floor of all the blocks is greater in height than all the upper 3   |
|            |                             | floors. This level has arched openings, sometimes with verandahs and           |
|            |                             | rectangular slits above for light and ventilation. The brick masonry work is   |
|            |                             | Toolaring that only work to high and vortification. The brick maconing work to |

| 368     | SHRI MAHAVIR JAIN VIDYAL        | _AYA                                                                                 |
|---------|---------------------------------|--------------------------------------------------------------------------------------|
|         |                                 | finished with horizontal lines in the external plaster.                              |
|         |                                 | The upper storeys are divided into numerous bays the first and second floors         |
|         |                                 | have openings set within flat arches and the top storey has semicircular             |
|         |                                 | arched fenestrations. The bays are divided by striated vertical bands of             |
|         |                                 | masonry. Some of the bays are slightly projected outwards from the building          |
|         |                                 | line. These bays are flanked by a pair of slender round stone columns with           |
|         |                                 | carved Corinthian capitals and rising to a height of 2 floors. The facade is         |
|         |                                 | accented at corners by round bays with projecting balconies and overhangs.           |
|         |                                 | The elevation along August Kranti Marg has considerably transformed due to           |
|         |                                 | the presence of a line of retail stores and commercial establishments at the         |
|         |                                 | ground level and metal grills added to upper floor openings.                         |
| 5.3     | Intrinsic                       | Character Defining Elements                                                          |
| 5.5     | HILIHISIC                       | External                                                                             |
|         |                                 |                                                                                      |
|         |                                 | Urban edge accentuated with rounded cantilevered balconies on the corner,            |
|         |                                 | stucco pilasters, slender Corinthian columns, semi-circular and segmental            |
|         |                                 | arched openings, decorative parapet, jalis and stone brackets                        |
|         |                                 | Internal Timber stainess with descretive never nexts                                 |
| <i></i> | Value Classification            | Timber staircase with decorative newel posts                                         |
| 5.4     | Value Classification            | Existing Grade: Grade III Recommended Grade: Grade III                               |
|         |                                 | A(arc), A(cul), B(per), B(des), B(uu), I(sce), C(seh)                                |
|         |                                 | The building has architectural value with its massive façade. Housing one of         |
|         |                                 | the first hostels and library for students of the Jain community with a temple       |
|         |                                 | as well, it is also a culturally significant structure in terms of the period it was |
|         |                                 | built in, its design and usage.                                                      |
|         |                                 | This building and the intersection that it forms, along with the historic August     |
|         |                                 | Kranti Maidan on one side, is a major focal point along August Kranti Marg. It       |
|         |                                 | is especially visible when approached from Nana Chowk.                               |
| 6.0     |                                 | TOPOGRAPHY                                                                           |
| 6.1     | Floors                          | Ground + 3 upper                                                                     |
|         |                                 | 11                                                                                   |
| 7.0     |                                 | CONSTRUCTION                                                                         |
| 7.1     | Plinth                          | The plinth is constructed in Malad stone.                                            |
| 7.2     | Walls                           | The walls are constructed of load-bearing brick masonry.                             |
| 7.3     | Floor                           | The floors are timber framed.                                                        |
| 7.4     | Stairs                          | The staircases are timber framed.                                                    |
| 7.5     | Openings                        | Brick lined fenestrations, some arched, timber framed windows inset with             |
|         |                                 | wooden shutters and glass panels.                                                    |
| 7.6     | Roofing                         | Flat timber framed roof with a terrace.                                              |
| 7.7     | Articulation                    | Long brick pilasters with rusticated finish and round stone columns with             |
|         |                                 | carved capitals and bases on the façade.                                             |
|         |                                 | Curved corner stone balconies with paneled brick parapet walls and carved            |
|         |                                 | stone railings.                                                                      |
|         |                                 | Ornamental stone parapet wall and overhang at the terrace level supported            |
|         |                                 | by stone brackets imitating wooden joist ends.                                       |
| 7.8     | Finishes                        | Plastered external walls with horizontal grooves; internal walls are painted         |
| 7.9     | Interiors (Movable & Immovable) | The interiors have been altered extensively and do not conform to any style          |
|         |                                 | or genre.                                                                            |
| 7.10    | Compound/Fence/Gate             | All the four blocks have arched entrances with various modern gates.                 |

| 369 | RAGHAVJI ROAD PRECIN      | СТ                                                                                                                                                                                                                                                                                                                                                                                                                                                                                                                                                                                                                                                                                                                                                                                                                                                                                                                     |
|-----|---------------------------|------------------------------------------------------------------------------------------------------------------------------------------------------------------------------------------------------------------------------------------------------------------------------------------------------------------------------------------------------------------------------------------------------------------------------------------------------------------------------------------------------------------------------------------------------------------------------------------------------------------------------------------------------------------------------------------------------------------------------------------------------------------------------------------------------------------------------------------------------------------------------------------------------------------------|
|     |                           | precinct. The area forms significant corner buildings of outstanding value, both on outer and inner corner plots in the area.  The architectural character of the building has undergone a certain degree of change in the certain past, while retaining a significant portion worthy of preservation.                                                                                                                                                                                                                                                                                                                                                                                                                                                                                                                                                                                                                 |
| 5.2 | Architectural Description | Planning Most of the buildings in Raghavji road precinct are ground + upper 3/4/5 storey blocks containing apartments. All these buildings follow similar characteristics in style and planning for example the style that the buildings follow are Hybrid Vernacular along with Art Deco and almost have the planning like having marginal side open spaces and the front abutting directly into the pavements. Separated by a distinctive staircase block present in between the structure, projecting continuous balconies, receding top floors and sloping tiled roofs form the essential architectural vocabulary of the area. The façades have two sets of storied balconies symmetrically arranged and the buildings can be accessed directly from the road.  Stylistic Classification                                                                                                                          |
|     |                           | Out of the 8 buildings within the demarcated precinct, 3 are in the Art Deco style with external stone walls, curved cantilevered concrete balconies and Art Deco metal railings.  4 buildings are in a hybrid vernacular style with timber framed balconies projecting out of stone building facades, stained glass drop fascia, decorative cornice bands, entrance emphasized by a projected band of architrave with keystone pointing.  At the head of the Raghavji Road, facing August Kranti Marg is a rounded corner building in a hybrid Colonial style with a corner dome, projecting stone balconies and neo-Classic fenestrations.                                                                                                                                                                                                                                                                           |
| 5.3 | Intrinsic                 | Character Defining Elements External                                                                                                                                                                                                                                                                                                                                                                                                                                                                                                                                                                                                                                                                                                                                                                                                                                                                                   |
| 5.4 | Value Classification      | Uniformly balconied facades gives the ensemble a special unique character  Existing Grade: Grade III Recommended Grade: Grade III  A (arc), B(per), B(des), E, F, G(grp), I(sce)  The groups of buildings in this precinct have considerable architectural value with many of them being built in the 1930s Art Deco period and some in the 1920s hybrid vernacular style. The most striking features are the cantilevered balcony element protruding from each of the facades and the uniform height and scale of all the buildings, making up the unique streetscape along a sloping sight line.  Grade III (For street vistas)  1. Krishna Kunj  Location: Raghavji road  No of floors: G + 4  Architectural style: Art Deco  Special features: Apartment block abutting Raghavji road designed in art deco style. Concave façade and the rounded corners and simple railing are remarkable features of the façade. |