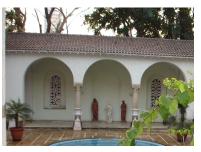

| 368        | SHRI MAHAVIR JAIN VIDYAL    | AYA                                                                            |
|------------|-----------------------------|--------------------------------------------------------------------------------|
| 1000       | Common Ref n                | no: 2005/GII/368                                                               |
| CAR        | Card No.: 51                |                                                                                |
| Sport Dece | Ward (Part): D              | 3.09                                                                           |
|            | CS No.: 1/556               | WALIA RANK                                                                     |
|            | Plot Area: 192              | 3.09                                                                           |
|            | B U Area: NA                | (40)                                                                           |
|            | Date: 31st Dece             | ember 04                                                                       |
|            | Record by: Abh              |                                                                                |
|            | Review by: Ais              | hwarva Tinnis SHRI MAHAVIR JAIN                                                |
|            |                             | ixt:AB                                                                         |
|            | Photo Ref: 368              |                                                                                |
| 1.0        |                             | DENOMINATION                                                                   |
| 1.1        | Name of Premises            | Shri Mahavir Jain Vidyalaya                                                    |
| 1.2        | Earlier Name                | Same                                                                           |
| 1.3        | Built In                    | Early 20th century Extension Date(if any) none                                 |
| 1.0        | Dant III                    | Extension Bate(ii arry) none                                                   |
| 2.0        |                             | ACCESS ROADS                                                                   |
| 2.1        | Main                        | August Kranti Marg                                                             |
| 2.2        | Subsidiary                  | Tejpal Road                                                                    |
| 2.2        | Cabolalary                  | rojparrodd                                                                     |
| 3.0        |                             | OWNERSHIP PATTERN                                                              |
| 3.1        | Present                     | Shri Mahavir Jain Vidyalaya                                                    |
| 3.2        | Past                        | Same                                                                           |
| 3.3        | Status                      | Trust                                                                          |
| 0.0        | Cidido                      | Trust                                                                          |
| 4.0        |                             | USE                                                                            |
| 4.1        | Present                     | Mixed use - Religious, educational, residential and commercial                 |
|            | 1.1999.11                   | (Jain library, temple, hostel and some commercial uses on the ground level     |
|            |                             | along August Kranti Marg).                                                     |
| 4.2        | Past                        | Same                                                                           |
| 4.3        | Usage                       | Mostly regular, some portions are disused                                      |
|            |                             |                                                                                |
| 5.0        |                             | SIGNIFICANCE & VALUE CLASSIFICATION                                            |
| 5.1        | Townscape (Natural/Manmade) | The building has a very long façade along August Kranti Marg, Tejpal Road      |
|            | (                           | and a corner elevation at the Gowalia Tank intersection. It overlooks the      |
|            |                             | August Kranti Maidan and has an imposing presence on the intersection.         |
| 5.2        | Architectural Description   | Planning                                                                       |
|            |                             | Large archways in the centre of each of the blocks leads into entrance lobby.  |
|            |                             | From here, staircases lead to the upper floors that have narrow verandahs      |
|            |                             | from where the individual residences can be entered.                           |
|            |                             | Stylistic Classification                                                       |
|            |                             | This Colonial style building has a large footprint with 4 elevations, and is   |
|            |                             | divided into 4 blocks (Block A – at rear, Blocks B – along August Kranti       |
|            |                             | Marg, Block C – at the Gowalia Tank intersection and Block D – along Tejpal    |
|            |                             | Road).                                                                         |
|            |                             | The ground floor of all the blocks is greater in height than all the upper 3   |
|            |                             | floors. This level has arched openings, sometimes with verandahs and           |
|            |                             | rectangular slits above for light and ventilation. The brick masonry work is   |
|            |                             | Toolaring that only work to high and vortification. The brick maconing work to |

| 368     | SHRI MAHAVIR JAIN VIDYAL        | _AYA                                                                                 |
|---------|---------------------------------|--------------------------------------------------------------------------------------|
|         |                                 | finished with horizontal lines in the external plaster.                              |
|         |                                 | The upper storeys are divided into numerous bays the first and second floors         |
|         |                                 | have openings set within flat arches and the top storey has semicircular             |
|         |                                 | arched fenestrations. The bays are divided by striated vertical bands of             |
|         |                                 | masonry. Some of the bays are slightly projected outwards from the building          |
|         |                                 | line. These bays are flanked by a pair of slender round stone columns with           |
|         |                                 | carved Corinthian capitals and rising to a height of 2 floors. The facade is         |
|         |                                 | accented at corners by round bays with projecting balconies and overhangs.           |
|         |                                 | The elevation along August Kranti Marg has considerably transformed due to           |
|         |                                 | the presence of a line of retail stores and commercial establishments at the         |
|         |                                 | ground level and metal grills added to upper floor openings.                         |
| 5.3     | Intrinsic                       | Character Defining Elements                                                          |
| 5.5     | HILIHISIC                       | External                                                                             |
|         |                                 |                                                                                      |
|         |                                 | Urban edge accentuated with rounded cantilevered balconies on the corner,            |
|         |                                 | stucco pilasters, slender Corinthian columns, semi-circular and segmental            |
|         |                                 | arched openings, decorative parapet, jalis and stone brackets                        |
|         |                                 | Internal Timber stainess with descretive never nexts                                 |
| <i></i> | Value Classification            | Timber staircase with decorative newel posts                                         |
| 5.4     | Value Classification            | Existing Grade: Grade III Recommended Grade: Grade III                               |
|         |                                 | A(arc), A(cul), B(per), B(des), B(uu), I(sce), C(seh)                                |
|         |                                 | The building has architectural value with its massive façade. Housing one of         |
|         |                                 | the first hostels and library for students of the Jain community with a temple       |
|         |                                 | as well, it is also a culturally significant structure in terms of the period it was |
|         |                                 | built in, its design and usage.                                                      |
|         |                                 | This building and the intersection that it forms, along with the historic August     |
|         |                                 | Kranti Maidan on one side, is a major focal point along August Kranti Marg. It       |
|         |                                 | is especially visible when approached from Nana Chowk.                               |
| 6.0     |                                 | TOPOGRAPHY                                                                           |
| 6.1     | Floors                          | Ground + 3 upper                                                                     |
|         |                                 | 11                                                                                   |
| 7.0     |                                 | CONSTRUCTION                                                                         |
| 7.1     | Plinth                          | The plinth is constructed in Malad stone.                                            |
| 7.2     | Walls                           | The walls are constructed of load-bearing brick masonry.                             |
| 7.3     | Floor                           | The floors are timber framed.                                                        |
| 7.4     | Stairs                          | The staircases are timber framed.                                                    |
| 7.5     | Openings                        | Brick lined fenestrations, some arched, timber framed windows inset with             |
|         |                                 | wooden shutters and glass panels.                                                    |
| 7.6     | Roofing                         | Flat timber framed roof with a terrace.                                              |
| 7.7     | Articulation                    | Long brick pilasters with rusticated finish and round stone columns with             |
|         |                                 | carved capitals and bases on the façade.                                             |
|         |                                 | Curved corner stone balconies with paneled brick parapet walls and carved            |
|         |                                 | stone railings.                                                                      |
|         |                                 | Ornamental stone parapet wall and overhang at the terrace level supported            |
|         |                                 | by stone brackets imitating wooden joist ends.                                       |
| 7.8     | Finishes                        | Plastered external walls with horizontal grooves; internal walls are painted         |
| 7.9     | Interiors (Movable & Immovable) | The interiors have been altered extensively and do not conform to any style          |
|         |                                 | or genre.                                                                            |
| 7.10    | Compound/Fence/Gate             | All the four blocks have arched entrances with various modern gates.                 |