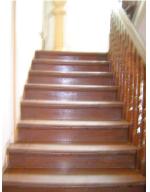

| 368     | SHRI MAHAVIR JAIN VIDYAL        | _AYA                                                                                 |
|---------|---------------------------------|--------------------------------------------------------------------------------------|
|         |                                 | finished with horizontal lines in the external plaster.                              |
|         |                                 | The upper storeys are divided into numerous bays the first and second floors         |
|         |                                 | have openings set within flat arches and the top storey has semicircular             |
|         |                                 | arched fenestrations. The bays are divided by striated vertical bands of             |
|         |                                 | masonry. Some of the bays are slightly projected outwards from the building          |
|         |                                 | line. These bays are flanked by a pair of slender round stone columns with           |
|         |                                 | carved Corinthian capitals and rising to a height of 2 floors. The facade is         |
|         |                                 | accented at corners by round bays with projecting balconies and overhangs.           |
|         |                                 | The elevation along August Kranti Marg has considerably transformed due to           |
|         |                                 | the presence of a line of retail stores and commercial establishments at the         |
|         |                                 | ground level and metal grills added to upper floor openings.                         |
| 5.3     | Intrinsic                       | Character Defining Elements                                                          |
| 5.5     | HILIHISIC                       | External                                                                             |
|         |                                 |                                                                                      |
|         |                                 | Urban edge accentuated with rounded cantilevered balconies on the corner,            |
|         |                                 | stucco pilasters, slender Corinthian columns, semi-circular and segmental            |
|         |                                 | arched openings, decorative parapet, jalis and stone brackets                        |
|         |                                 | Internal Timber stainess with descretive never nexts                                 |
| <i></i> | Value Classification            | Timber staircase with decorative newel posts                                         |
| 5.4     | Value Classification            | Existing Grade: Grade III Recommended Grade: Grade III                               |
|         |                                 | A(arc), A(cul), B(per), B(des), B(uu), I(sce), C(seh)                                |
|         |                                 | The building has architectural value with its massive façade. Housing one of         |
|         |                                 | the first hostels and library for students of the Jain community with a temple       |
|         |                                 | as well, it is also a culturally significant structure in terms of the period it was |
|         |                                 | built in, its design and usage.                                                      |
|         |                                 | This building and the intersection that it forms, along with the historic August     |
|         |                                 | Kranti Maidan on one side, is a major focal point along August Kranti Marg. It       |
|         |                                 | is especially visible when approached from Nana Chowk.                               |
| 6.0     |                                 | TOPOGRAPHY                                                                           |
| 6.1     | Floors                          | Ground + 3 upper                                                                     |
|         |                                 | 11                                                                                   |
| 7.0     |                                 | CONSTRUCTION                                                                         |
| 7.1     | Plinth                          | The plinth is constructed in Malad stone.                                            |
| 7.2     | Walls                           | The walls are constructed of load-bearing brick masonry.                             |
| 7.3     | Floor                           | The floors are timber framed.                                                        |
| 7.4     | Stairs                          | The staircases are timber framed.                                                    |
| 7.5     | Openings                        | Brick lined fenestrations, some arched, timber framed windows inset with             |
|         |                                 | wooden shutters and glass panels.                                                    |
| 7.6     | Roofing                         | Flat timber framed roof with a terrace.                                              |
| 7.7     | Articulation                    | Long brick pilasters with rusticated finish and round stone columns with             |
|         |                                 | carved capitals and bases on the façade.                                             |
|         |                                 | Curved corner stone balconies with paneled brick parapet walls and carved            |
|         |                                 | stone railings.                                                                      |
|         |                                 | Ornamental stone parapet wall and overhang at the terrace level supported            |
|         |                                 | by stone brackets imitating wooden joist ends.                                       |
| 7.8     | Finishes                        | Plastered external walls with horizontal grooves; internal walls are painted         |
| 7.9     | Interiors (Movable & Immovable) | The interiors have been altered extensively and do not conform to any style          |
|         |                                 | or genre.                                                                            |
| 7.10    | Compound/Fence/Gate             | All the four blocks have arched entrances with various modern gates.                 |

| 368  | SHRI MAHAVIR JAIN VIDYAL                         | AYA                                                                                                                                                                                                                                                                                                                                                                                                                                                                                                                                                                                                                       |  |
|------|--------------------------------------------------|---------------------------------------------------------------------------------------------------------------------------------------------------------------------------------------------------------------------------------------------------------------------------------------------------------------------------------------------------------------------------------------------------------------------------------------------------------------------------------------------------------------------------------------------------------------------------------------------------------------------------|--|
| 7.11 | Curtilege/ Unbuilt space/out buildings/landscape | None                                                                                                                                                                                                                                                                                                                                                                                                                                                                                                                                                                                                                      |  |
| 8.0  |                                                  | SERVICES & UTILITIES                                                                                                                                                                                                                                                                                                                                                                                                                                                                                                                                                                                                      |  |
| 8.1  | Lighting                                         | Electric light fixtures and natural light                                                                                                                                                                                                                                                                                                                                                                                                                                                                                                                                                                                 |  |
| 8.2  | Ventilation                                      | Ceiling and wall-mounted electric fans, air-conditioning units and natural ventilation through windows and balconies                                                                                                                                                                                                                                                                                                                                                                                                                                                                                                      |  |
| 8.3  | Electricity                                      | Electricity is supplied by the B.E.S.T.                                                                                                                                                                                                                                                                                                                                                                                                                                                                                                                                                                                   |  |
| 8.4  | Water Supply                                     | Water supply is provided by the B.M.C.                                                                                                                                                                                                                                                                                                                                                                                                                                                                                                                                                                                    |  |
| 8.5  | Drainage (Plumbing and sanitation)               | Rainwater downtake pipes drain the water from the tiled roof. Water supply pipes and soil pipes are connected to the toilet and wash areas.                                                                                                                                                                                                                                                                                                                                                                                                                                                                               |  |
| 8.6  | Fire Precaution                                  | None                                                                                                                                                                                                                                                                                                                                                                                                                                                                                                                                                                                                                      |  |
| 8.7  | Other (HVAC/BMC/Security<br>Systems)             | None                                                                                                                                                                                                                                                                                                                                                                                                                                                                                                                                                                                                                      |  |
| 9.0  |                                                  | CONDITION                                                                                                                                                                                                                                                                                                                                                                                                                                                                                                                                                                                                                 |  |
| 9.1  | Plinth                                           | Condition of the plinth is not good as discolouration due to rising damp is seen externally.                                                                                                                                                                                                                                                                                                                                                                                                                                                                                                                              |  |
| 9.2  | Walls                                            | Discoloration, peeling of plaster and surface damage due to the water seepage and ficus growth is seen on external walls.                                                                                                                                                                                                                                                                                                                                                                                                                                                                                                 |  |
| 9.3  | Floor                                            | The floors are free from all visible structural defects.                                                                                                                                                                                                                                                                                                                                                                                                                                                                                                                                                                  |  |
| 9.4  | Stairs                                           | Condition of the staircase is fairly good though some of the treads are worn out and in need of repairs.                                                                                                                                                                                                                                                                                                                                                                                                                                                                                                                  |  |
| 9.5  | Openings                                         | Mostly in a fairly good condition on the Block D but some of the openings including balconies have been completely transformed by addition of aluminum sliding windows and window A.C. units on the other blocks. Broken window frames on Block B.                                                                                                                                                                                                                                                                                                                                                                        |  |
| 9.6  | Roofing                                          | Requires annual maintenance including water-proofing treatment.                                                                                                                                                                                                                                                                                                                                                                                                                                                                                                                                                           |  |
| 9.7  | Articulation & Finishes                          | Some details are hidden by signboards or shutters, have been broken or show cracks and damage.                                                                                                                                                                                                                                                                                                                                                                                                                                                                                                                            |  |
| 9.8  | Services                                         | Need to be upgraded as many of the downtake pipes have corroded.                                                                                                                                                                                                                                                                                                                                                                                                                                                                                                                                                          |  |
| 9.9  | Outbuildings                                     | Not applicable                                                                                                                                                                                                                                                                                                                                                                                                                                                                                                                                                                                                            |  |
| 9.10 | Overall Condition                                | The building is in a weakened condition with many areas requiring structural consolidation, replastering of external wall, repair of damaged openings and other general maintenance work.  Maintenance level: Fairly good in Block C & D, but poor in Block A & B                                                                                                                                                                                                                                                                                                                                                         |  |
| 10.0 |                                                  | TRANSFORMATION                                                                                                                                                                                                                                                                                                                                                                                                                                                                                                                                                                                                            |  |
| 10.1 | Form                                             | None                                                                                                                                                                                                                                                                                                                                                                                                                                                                                                                                                                                                                      |  |
| 10.2 | Structure                                        | None                                                                                                                                                                                                                                                                                                                                                                                                                                                                                                                                                                                                                      |  |
| 10.3 | Articulation & Finishes                          | The ground floor of the building is completed altered due to the presence of retail shops and commercial establishments. Incongruous additions like shop tin chajjas, signboards, shutters, counters, shelving etc. hide the details and mar the building façade. Arches and other openings have been enclosed, rolling shutters added.  Metal grills and jalis on the openings completely hide original details and mar the façade. Window A.C. units have been placed on the external building wall with complete disregard for the elevation aesthetics. Other modern accretions on the facades include clothes lines. |  |