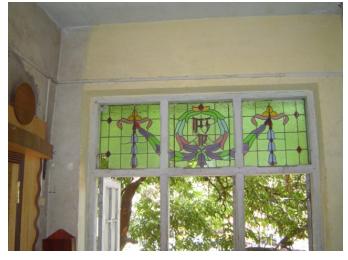

| 368     | SHRI MAHAVIR JAIN VIDYAL        | _AYA                                                                                 |
|---------|---------------------------------|--------------------------------------------------------------------------------------|
|         |                                 | finished with horizontal lines in the external plaster.                              |
|         |                                 | The upper storeys are divided into numerous bays the first and second floors         |
|         |                                 | have openings set within flat arches and the top storey has semicircular             |
|         |                                 | arched fenestrations. The bays are divided by striated vertical bands of             |
|         |                                 | masonry. Some of the bays are slightly projected outwards from the building          |
|         |                                 | line. These bays are flanked by a pair of slender round stone columns with           |
|         |                                 | carved Corinthian capitals and rising to a height of 2 floors. The facade is         |
|         |                                 | accented at corners by round bays with projecting balconies and overhangs.           |
|         |                                 | The elevation along August Kranti Marg has considerably transformed due to           |
|         |                                 | the presence of a line of retail stores and commercial establishments at the         |
|         |                                 | ground level and metal grills added to upper floor openings.                         |
| 5.3     | Intrinsic                       | Character Defining Elements                                                          |
| 5.5     | HILIHISIC                       | External                                                                             |
|         |                                 |                                                                                      |
|         |                                 | Urban edge accentuated with rounded cantilevered balconies on the corner,            |
|         |                                 | stucco pilasters, slender Corinthian columns, semi-circular and segmental            |
|         |                                 | arched openings, decorative parapet, jalis and stone brackets                        |
|         |                                 | Internal Timber stainess with descretive never nexts                                 |
| <i></i> | Value Classification            | Timber staircase with decorative newel posts                                         |
| 5.4     | Value Classification            | Existing Grade: Grade III Recommended Grade: Grade III                               |
|         |                                 | A(arc), A(cul), B(per), B(des), B(uu), I(sce), C(seh)                                |
|         |                                 | The building has architectural value with its massive façade. Housing one of         |
|         |                                 | the first hostels and library for students of the Jain community with a temple       |
|         |                                 | as well, it is also a culturally significant structure in terms of the period it was |
|         |                                 | built in, its design and usage.                                                      |
|         |                                 | This building and the intersection that it forms, along with the historic August     |
|         |                                 | Kranti Maidan on one side, is a major focal point along August Kranti Marg. It       |
|         |                                 | is especially visible when approached from Nana Chowk.                               |
| 6.0     |                                 | TOPOGRAPHY                                                                           |
| 6.1     | Floors                          | Ground + 3 upper                                                                     |
|         |                                 | 11                                                                                   |
| 7.0     |                                 | CONSTRUCTION                                                                         |
| 7.1     | Plinth                          | The plinth is constructed in Malad stone.                                            |
| 7.2     | Walls                           | The walls are constructed of load-bearing brick masonry.                             |
| 7.3     | Floor                           | The floors are timber framed.                                                        |
| 7.4     | Stairs                          | The staircases are timber framed.                                                    |
| 7.5     | Openings                        | Brick lined fenestrations, some arched, timber framed windows inset with             |
|         |                                 | wooden shutters and glass panels.                                                    |
| 7.6     | Roofing                         | Flat timber framed roof with a terrace.                                              |
| 7.7     | Articulation                    | Long brick pilasters with rusticated finish and round stone columns with             |
|         |                                 | carved capitals and bases on the façade.                                             |
|         |                                 | Curved corner stone balconies with paneled brick parapet walls and carved            |
|         |                                 | stone railings.                                                                      |
|         |                                 | Ornamental stone parapet wall and overhang at the terrace level supported            |
|         |                                 | by stone brackets imitating wooden joist ends.                                       |
| 7.8     | Finishes                        | Plastered external walls with horizontal grooves; internal walls are painted         |
| 7.9     | Interiors (Movable & Immovable) | The interiors have been altered extensively and do not conform to any style          |
|         |                                 | or genre.                                                                            |
| 7.10    | Compound/Fence/Gate             | All the four blocks have arched entrances with various modern gates.                 |