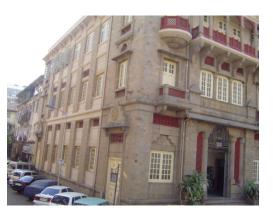

| 368        | SHRI MAHAVIR JAIN VIDYAL    | AYA                                                                            |
|------------|-----------------------------|--------------------------------------------------------------------------------|
| 1000       | Common Ref n                | no: 2005/GII/368                                                               |
| CAR        | Card No.: 51                |                                                                                |
| Sport Dece | Ward (Part): D              | 3.09                                                                           |
|            | CS No.: 1/556               | WALIA RANK                                                                     |
|            | Plot Area: 192              | 3.09                                                                           |
|            | B U Area: NA                | (40)                                                                           |
|            | Date: 31st Dece             | ember 04                                                                       |
|            | Record by: Abh              |                                                                                |
|            | Review by: Ais              | hwarva Tinnis SHRI MAHAVIR JAIN                                                |
|            |                             | ixt:AB                                                                         |
|            | Photo Ref: 368              |                                                                                |
| 1.0        |                             | DENOMINATION                                                                   |
| 1.1        | Name of Premises            | Shri Mahavir Jain Vidyalaya                                                    |
| 1.2        | Earlier Name                | Same                                                                           |
| 1.3        | Built In                    | Early 20th century Extension Date(if any) none                                 |
| 1.0        | Dant III                    | Extension Bate(ii arry) none                                                   |
| 2.0        |                             | ACCESS ROADS                                                                   |
| 2.1        | Main                        | August Kranti Marg                                                             |
| 2.2        | Subsidiary                  | Tejpal Road                                                                    |
| 2.2        | Cabolalary                  | rojparrodd                                                                     |
| 3.0        |                             | OWNERSHIP PATTERN                                                              |
| 3.1        | Present                     | Shri Mahavir Jain Vidyalaya                                                    |
| 3.2        | Past                        | Same                                                                           |
| 3.3        | Status                      | Trust                                                                          |
| 0.0        | Cidido                      | Trust                                                                          |
| 4.0        |                             | USE                                                                            |
| 4.1        | Present                     | Mixed use - Religious, educational, residential and commercial                 |
|            | 1.1999.11                   | (Jain library, temple, hostel and some commercial uses on the ground level     |
|            |                             | along August Kranti Marg).                                                     |
| 4.2        | Past                        | Same                                                                           |
| 4.3        | Usage                       | Mostly regular, some portions are disused                                      |
|            |                             |                                                                                |
| 5.0        |                             | SIGNIFICANCE & VALUE CLASSIFICATION                                            |
| 5.1        | Townscape (Natural/Manmade) | The building has a very long façade along August Kranti Marg, Tejpal Road      |
|            | (                           | and a corner elevation at the Gowalia Tank intersection. It overlooks the      |
|            |                             | August Kranti Maidan and has an imposing presence on the intersection.         |
| 5.2        | Architectural Description   | Planning                                                                       |
|            |                             | Large archways in the centre of each of the blocks leads into entrance lobby.  |
|            |                             | From here, staircases lead to the upper floors that have narrow verandahs      |
|            |                             | from where the individual residences can be entered.                           |
|            |                             | Stylistic Classification                                                       |
|            |                             | This Colonial style building has a large footprint with 4 elevations, and is   |
|            |                             | divided into 4 blocks (Block A – at rear, Blocks B – along August Kranti       |
|            |                             | Marg, Block C – at the Gowalia Tank intersection and Block D – along Tejpal    |
|            |                             | Road).                                                                         |
|            |                             | The ground floor of all the blocks is greater in height than all the upper 3   |
|            |                             | floors. This level has arched openings, sometimes with verandahs and           |
|            |                             | rectangular slits above for light and ventilation. The brick masonry work is   |
|            |                             | Toolaring that only work to high and vortification. The brick maconing work to |

| 368     | SHRI MAHAVIR JAIN VIDYAL        | _AYA                                                                                 |
|---------|---------------------------------|--------------------------------------------------------------------------------------|
|         |                                 | finished with horizontal lines in the external plaster.                              |
|         |                                 | The upper storeys are divided into numerous bays the first and second floors         |
|         |                                 | have openings set within flat arches and the top storey has semicircular             |
|         |                                 | arched fenestrations. The bays are divided by striated vertical bands of             |
|         |                                 | masonry. Some of the bays are slightly projected outwards from the building          |
|         |                                 | line. These bays are flanked by a pair of slender round stone columns with           |
|         |                                 | carved Corinthian capitals and rising to a height of 2 floors. The facade is         |
|         |                                 | accented at corners by round bays with projecting balconies and overhangs.           |
|         |                                 | The elevation along August Kranti Marg has considerably transformed due to           |
|         |                                 | the presence of a line of retail stores and commercial establishments at the         |
|         |                                 | ground level and metal grills added to upper floor openings.                         |
| 5.3     | Intrinsic                       | Character Defining Elements                                                          |
| 5.5     | HILIHISIC                       | External                                                                             |
|         |                                 |                                                                                      |
|         |                                 | Urban edge accentuated with rounded cantilevered balconies on the corner,            |
|         |                                 | stucco pilasters, slender Corinthian columns, semi-circular and segmental            |
|         |                                 | arched openings, decorative parapet, jalis and stone brackets                        |
|         |                                 | Internal Timber stainess with descretive never nexts                                 |
| <i></i> | Value Classification            | Timber staircase with decorative newel posts                                         |
| 5.4     | Value Classification            | Existing Grade: Grade III Recommended Grade: Grade III                               |
|         |                                 | A(arc), A(cul), B(per), B(des), B(uu), I(sce), C(seh)                                |
|         |                                 | The building has architectural value with its massive façade. Housing one of         |
|         |                                 | the first hostels and library for students of the Jain community with a temple       |
|         |                                 | as well, it is also a culturally significant structure in terms of the period it was |
|         |                                 | built in, its design and usage.                                                      |
|         |                                 | This building and the intersection that it forms, along with the historic August     |
|         |                                 | Kranti Maidan on one side, is a major focal point along August Kranti Marg. It       |
|         |                                 | is especially visible when approached from Nana Chowk.                               |
| 6.0     |                                 | TOPOGRAPHY                                                                           |
| 6.1     | Floors                          | Ground + 3 upper                                                                     |
|         |                                 | 11                                                                                   |
| 7.0     |                                 | CONSTRUCTION                                                                         |
| 7.1     | Plinth                          | The plinth is constructed in Malad stone.                                            |
| 7.2     | Walls                           | The walls are constructed of load-bearing brick masonry.                             |
| 7.3     | Floor                           | The floors are timber framed.                                                        |
| 7.4     | Stairs                          | The staircases are timber framed.                                                    |
| 7.5     | Openings                        | Brick lined fenestrations, some arched, timber framed windows inset with             |
|         |                                 | wooden shutters and glass panels.                                                    |
| 7.6     | Roofing                         | Flat timber framed roof with a terrace.                                              |
| 7.7     | Articulation                    | Long brick pilasters with rusticated finish and round stone columns with             |
|         |                                 | carved capitals and bases on the façade.                                             |
|         |                                 | Curved corner stone balconies with paneled brick parapet walls and carved            |
|         |                                 | stone railings.                                                                      |
|         |                                 | Ornamental stone parapet wall and overhang at the terrace level supported            |
|         |                                 | by stone brackets imitating wooden joist ends.                                       |
| 7.8     | Finishes                        | Plastered external walls with horizontal grooves; internal walls are painted         |
| 7.9     | Interiors (Movable & Immovable) | The interiors have been altered extensively and do not conform to any style          |
|         |                                 | or genre.                                                                            |
| 7.10    | Compound/Fence/Gate             | All the four blocks have arched entrances with various modern gates.                 |