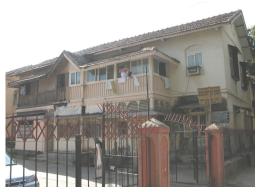

| 368        | SHRI MAHAVIR JAIN VIDYAL    | AYA                                                                            |
|------------|-----------------------------|--------------------------------------------------------------------------------|
| 1000       | Common Ref n                | no: 2005/GII/368                                                               |
| CAR        | Card No.: 51                |                                                                                |
| Sport Dece | Ward (Part): D              | 3.09                                                                           |
|            | CS No.: 1/556               | WALIA RANK                                                                     |
|            | Plot Area: 192              | 3.09                                                                           |
|            | B U Area: NA                | (40)                                                                           |
|            | Date: 31st Dece             | ember 04                                                                       |
|            | Record by: Abh              |                                                                                |
|            | Review by: Ais              | hwarva Tinnis SHRI MAHAVIR JAIN                                                |
|            |                             | ixt:AB                                                                         |
|            | Photo Ref: 368              |                                                                                |
| 1.0        |                             | DENOMINATION                                                                   |
| 1.1        | Name of Premises            | Shri Mahavir Jain Vidyalaya                                                    |
| 1.2        | Earlier Name                | Same                                                                           |
| 1.3        | Built In                    | Early 20th century Extension Date(if any) none                                 |
| 1.0        | Dant III                    | Extension Bate(ii arry) none                                                   |
| 2.0        |                             | ACCESS ROADS                                                                   |
| 2.1        | Main                        | August Kranti Marg                                                             |
| 2.2        | Subsidiary                  | Tejpal Road                                                                    |
| 2.2        | Cabolalary                  | rojparrodd                                                                     |
| 3.0        |                             | OWNERSHIP PATTERN                                                              |
| 3.1        | Present                     | Shri Mahavir Jain Vidyalaya                                                    |
| 3.2        | Past                        | Same                                                                           |
| 3.3        | Status                      | Trust                                                                          |
| 0.0        | Cidido                      | Trust                                                                          |
| 4.0        |                             | USE                                                                            |
| 4.1        | Present                     | Mixed use - Religious, educational, residential and commercial                 |
|            | 1.1999.11                   | (Jain library, temple, hostel and some commercial uses on the ground level     |
|            |                             | along August Kranti Marg).                                                     |
| 4.2        | Past                        | Same                                                                           |
| 4.3        | Usage                       | Mostly regular, some portions are disused                                      |
|            |                             |                                                                                |
| 5.0        |                             | SIGNIFICANCE & VALUE CLASSIFICATION                                            |
| 5.1        | Townscape (Natural/Manmade) | The building has a very long façade along August Kranti Marg, Tejpal Road      |
|            | (                           | and a corner elevation at the Gowalia Tank intersection. It overlooks the      |
|            |                             | August Kranti Maidan and has an imposing presence on the intersection.         |
| 5.2        | Architectural Description   | Planning                                                                       |
|            |                             | Large archways in the centre of each of the blocks leads into entrance lobby.  |
|            |                             | From here, staircases lead to the upper floors that have narrow verandahs      |
|            |                             | from where the individual residences can be entered.                           |
|            |                             | Stylistic Classification                                                       |
|            |                             | This Colonial style building has a large footprint with 4 elevations, and is   |
|            |                             | divided into 4 blocks (Block A – at rear, Blocks B – along August Kranti       |
|            |                             | Marg, Block C – at the Gowalia Tank intersection and Block D – along Tejpal    |
|            |                             | Road).                                                                         |
|            |                             | The ground floor of all the blocks is greater in height than all the upper 3   |
|            |                             | floors. This level has arched openings, sometimes with verandahs and           |
|            |                             | rectangular slits above for light and ventilation. The brick masonry work is   |
|            |                             | Toolaring that only work to high and vortification. The brick maconing work to |

| 369 | RAGHAVJI ROAD PRECIN      | СТ                                                                                                                                                                                                                                                                                                                                                                                                                                                                                                                                                                                                                                                                                                                                                                                                                                                                                                                     |
|-----|---------------------------|------------------------------------------------------------------------------------------------------------------------------------------------------------------------------------------------------------------------------------------------------------------------------------------------------------------------------------------------------------------------------------------------------------------------------------------------------------------------------------------------------------------------------------------------------------------------------------------------------------------------------------------------------------------------------------------------------------------------------------------------------------------------------------------------------------------------------------------------------------------------------------------------------------------------|
|     |                           | precinct. The area forms significant corner buildings of outstanding value, both on outer and inner corner plots in the area.  The architectural character of the building has undergone a certain degree of change in the certain past, while retaining a significant portion worthy of preservation.                                                                                                                                                                                                                                                                                                                                                                                                                                                                                                                                                                                                                 |
| 5.2 | Architectural Description | Planning Most of the buildings in Raghavji road precinct are ground + upper 3/4/5 storey blocks containing apartments. All these buildings follow similar characteristics in style and planning for example the style that the buildings follow are Hybrid Vernacular along with Art Deco and almost have the planning like having marginal side open spaces and the front abutting directly into the pavements. Separated by a distinctive staircase block present in between the structure, projecting continuous balconies, receding top floors and sloping tiled roofs form the essential architectural vocabulary of the area. The façades have two sets of storied balconies symmetrically arranged and the buildings can be accessed directly from the road.  Stylistic Classification                                                                                                                          |
|     |                           | Out of the 8 buildings within the demarcated precinct, 3 are in the Art Deco style with external stone walls, curved cantilevered concrete balconies and Art Deco metal railings.  4 buildings are in a hybrid vernacular style with timber framed balconies projecting out of stone building facades, stained glass drop fascia, decorative cornice bands, entrance emphasized by a projected band of architrave with keystone pointing.  At the head of the Raghavji Road, facing August Kranti Marg is a rounded corner building in a hybrid Colonial style with a corner dome, projecting stone balconies and neo-Classic fenestrations.                                                                                                                                                                                                                                                                           |
| 5.3 | Intrinsic                 | Character Defining Elements External                                                                                                                                                                                                                                                                                                                                                                                                                                                                                                                                                                                                                                                                                                                                                                                                                                                                                   |
| 5.4 | Value Classification      | Uniformly balconied facades gives the ensemble a special unique character  Existing Grade: Grade III Recommended Grade: Grade III  A (arc), B(per), B(des), E, F, G(grp), I(sce)  The groups of buildings in this precinct have considerable architectural value with many of them being built in the 1930s Art Deco period and some in the 1920s hybrid vernacular style. The most striking features are the cantilevered balcony element protruding from each of the facades and the uniform height and scale of all the buildings, making up the unique streetscape along a sloping sight line.  Grade III (For street vistas)  1. Krishna Kunj  Location: Raghavji road  No of floors: G + 4  Architectural style: Art Deco  Special features: Apartment block abutting Raghavji road designed in art deco style. Concave façade and the rounded corners and simple railing are remarkable features of the façade. |