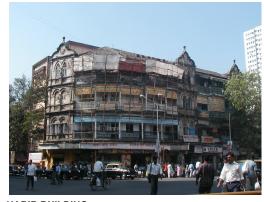

| 368        | SHRI MAHAVIR JAIN VIDYAL    | AYA                                                                            |
|------------|-----------------------------|--------------------------------------------------------------------------------|
| 1000       | Common Ref n                | no: 2005/GII/368                                                               |
| CAR        | Card No.: 51                |                                                                                |
| Sport Dece | Ward (Part): D              | 3.09                                                                           |
|            | CS No.: 1/556               | WALIA RANK                                                                     |
|            | Plot Area: 192              | 3.09                                                                           |
|            | B U Area: NA                | (40)                                                                           |
|            | Date: 31st Dece             | ember 04                                                                       |
|            | Record by: Abh              |                                                                                |
|            | Review by: Ais              | hwarva Tinnis SHRI MAHAVIR JAIN                                                |
|            |                             | ixt:AB                                                                         |
|            | Photo Ref: 368              |                                                                                |
| 1.0        |                             | DENOMINATION                                                                   |
| 1.1        | Name of Premises            | Shri Mahavir Jain Vidyalaya                                                    |
| 1.2        | Earlier Name                | Same                                                                           |
| 1.3        | Built In                    | Early 20th century Extension Date(if any) none                                 |
| 1.0        | Dant III                    | Extension Bate(ii arry) none                                                   |
| 2.0        |                             | ACCESS ROADS                                                                   |
| 2.1        | Main                        | August Kranti Marg                                                             |
| 2.2        | Subsidiary                  | Tejpal Road                                                                    |
| 2.2        | Cabolalary                  | rojparrodd                                                                     |
| 3.0        |                             | OWNERSHIP PATTERN                                                              |
| 3.1        | Present                     | Shri Mahavir Jain Vidyalaya                                                    |
| 3.2        | Past                        | Same                                                                           |
| 3.3        | Status                      | Trust                                                                          |
| 0.0        | Cidido                      | Trust                                                                          |
| 4.0        |                             | USE                                                                            |
| 4.1        | Present                     | Mixed use - Religious, educational, residential and commercial                 |
|            | 1.1999.11                   | (Jain library, temple, hostel and some commercial uses on the ground level     |
|            |                             | along August Kranti Marg).                                                     |
| 4.2        | Past                        | Same                                                                           |
| 4.3        | Usage                       | Mostly regular, some portions are disused                                      |
|            |                             |                                                                                |
| 5.0        |                             | SIGNIFICANCE & VALUE CLASSIFICATION                                            |
| 5.1        | Townscape (Natural/Manmade) | The building has a very long façade along August Kranti Marg, Tejpal Road      |
|            | (                           | and a corner elevation at the Gowalia Tank intersection. It overlooks the      |
|            |                             | August Kranti Maidan and has an imposing presence on the intersection.         |
| 5.2        | Architectural Description   | Planning                                                                       |
|            |                             | Large archways in the centre of each of the blocks leads into entrance lobby.  |
|            |                             | From here, staircases lead to the upper floors that have narrow verandahs      |
|            |                             | from where the individual residences can be entered.                           |
|            |                             | Stylistic Classification                                                       |
|            |                             | This Colonial style building has a large footprint with 4 elevations, and is   |
|            |                             | divided into 4 blocks (Block A – at rear, Blocks B – along August Kranti       |
|            |                             | Marg, Block C – at the Gowalia Tank intersection and Block D – along Tejpal    |
|            |                             | Road).                                                                         |
|            |                             | The ground floor of all the blocks is greater in height than all the upper 3   |
|            |                             | floors. This level has arched openings, sometimes with verandahs and           |
|            |                             | rectangular slits above for light and ventilation. The brick masonry work is   |
|            |                             | Toolaring that only work to high and vortification. The brick maconing work to |

| 369 | RAGHAVJI ROAD PRECIN      | СТ                                                                                                                                                                                                                                                                                                                                                                                                                                                                                                                                                                                                                                                                                                                                                                                                                                                                                                                     |
|-----|---------------------------|------------------------------------------------------------------------------------------------------------------------------------------------------------------------------------------------------------------------------------------------------------------------------------------------------------------------------------------------------------------------------------------------------------------------------------------------------------------------------------------------------------------------------------------------------------------------------------------------------------------------------------------------------------------------------------------------------------------------------------------------------------------------------------------------------------------------------------------------------------------------------------------------------------------------|
|     |                           | precinct. The area forms significant corner buildings of outstanding value, both on outer and inner corner plots in the area.  The architectural character of the building has undergone a certain degree of change in the certain past, while retaining a significant portion worthy of preservation.                                                                                                                                                                                                                                                                                                                                                                                                                                                                                                                                                                                                                 |
| 5.2 | Architectural Description | Planning Most of the buildings in Raghavji road precinct are ground + upper 3/4/5 storey blocks containing apartments. All these buildings follow similar characteristics in style and planning for example the style that the buildings follow are Hybrid Vernacular along with Art Deco and almost have the planning like having marginal side open spaces and the front abutting directly into the pavements. Separated by a distinctive staircase block present in between the structure, projecting continuous balconies, receding top floors and sloping tiled roofs form the essential architectural vocabulary of the area. The façades have two sets of storied balconies symmetrically arranged and the buildings can be accessed directly from the road.  Stylistic Classification                                                                                                                          |
|     |                           | Out of the 8 buildings within the demarcated precinct, 3 are in the Art Deco style with external stone walls, curved cantilevered concrete balconies and Art Deco metal railings.  4 buildings are in a hybrid vernacular style with timber framed balconies projecting out of stone building facades, stained glass drop fascia, decorative cornice bands, entrance emphasized by a projected band of architrave with keystone pointing.  At the head of the Raghavji Road, facing August Kranti Marg is a rounded corner building in a hybrid Colonial style with a corner dome, projecting stone balconies and neo-Classic fenestrations.                                                                                                                                                                                                                                                                           |
| 5.3 | Intrinsic                 | Character Defining Elements External                                                                                                                                                                                                                                                                                                                                                                                                                                                                                                                                                                                                                                                                                                                                                                                                                                                                                   |
| 5.4 | Value Classification      | Uniformly balconied facades gives the ensemble a special unique character  Existing Grade: Grade III Recommended Grade: Grade III  A (arc), B(per), B(des), E, F, G(grp), I(sce)  The groups of buildings in this precinct have considerable architectural value with many of them being built in the 1930s Art Deco period and some in the 1920s hybrid vernacular style. The most striking features are the cantilevered balcony element protruding from each of the facades and the uniform height and scale of all the buildings, making up the unique streetscape along a sloping sight line.  Grade III (For street vistas)  1. Krishna Kunj  Location: Raghavji road  No of floors: G + 4  Architectural style: Art Deco  Special features: Apartment block abutting Raghavji road designed in art deco style. Concave façade and the rounded corners and simple railing are remarkable features of the façade. |