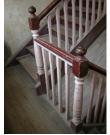

| 368     | SHRI MAHAVIR JAIN VIDYAL        | _AYA                                                                                 |
|---------|---------------------------------|--------------------------------------------------------------------------------------|
|         |                                 | finished with horizontal lines in the external plaster.                              |
|         |                                 | The upper storeys are divided into numerous bays the first and second floors         |
|         |                                 | have openings set within flat arches and the top storey has semicircular             |
|         |                                 | arched fenestrations. The bays are divided by striated vertical bands of             |
|         |                                 | masonry. Some of the bays are slightly projected outwards from the building          |
|         |                                 | line. These bays are flanked by a pair of slender round stone columns with           |
|         |                                 | carved Corinthian capitals and rising to a height of 2 floors. The facade is         |
|         |                                 | accented at corners by round bays with projecting balconies and overhangs.           |
|         |                                 | The elevation along August Kranti Marg has considerably transformed due to           |
|         |                                 | the presence of a line of retail stores and commercial establishments at the         |
|         |                                 | ground level and metal grills added to upper floor openings.                         |
| 5.3     | Intrinsic                       | Character Defining Elements                                                          |
| 5.5     | HILIHISIC                       | External                                                                             |
|         |                                 |                                                                                      |
|         |                                 | Urban edge accentuated with rounded cantilevered balconies on the corner,            |
|         |                                 | stucco pilasters, slender Corinthian columns, semi-circular and segmental            |
|         |                                 | arched openings, decorative parapet, jalis and stone brackets                        |
|         |                                 | Internal Timber stainess with descretive never nexts                                 |
| <i></i> | Value Classification            | Timber staircase with decorative newel posts                                         |
| 5.4     | Value Classification            | Existing Grade: Grade III Recommended Grade: Grade III                               |
|         |                                 | A(arc), A(cul), B(per), B(des), B(uu), I(sce), C(seh)                                |
|         |                                 | The building has architectural value with its massive façade. Housing one of         |
|         |                                 | the first hostels and library for students of the Jain community with a temple       |
|         |                                 | as well, it is also a culturally significant structure in terms of the period it was |
|         |                                 | built in, its design and usage.                                                      |
|         |                                 | This building and the intersection that it forms, along with the historic August     |
|         |                                 | Kranti Maidan on one side, is a major focal point along August Kranti Marg. It       |
|         |                                 | is especially visible when approached from Nana Chowk.                               |
| 6.0     |                                 | TOPOGRAPHY                                                                           |
| 6.1     | Floors                          | Ground + 3 upper                                                                     |
|         |                                 | 11                                                                                   |
| 7.0     |                                 | CONSTRUCTION                                                                         |
| 7.1     | Plinth                          | The plinth is constructed in Malad stone.                                            |
| 7.2     | Walls                           | The walls are constructed of load-bearing brick masonry.                             |
| 7.3     | Floor                           | The floors are timber framed.                                                        |
| 7.4     | Stairs                          | The staircases are timber framed.                                                    |
| 7.5     | Openings                        | Brick lined fenestrations, some arched, timber framed windows inset with             |
|         |                                 | wooden shutters and glass panels.                                                    |
| 7.6     | Roofing                         | Flat timber framed roof with a terrace.                                              |
| 7.7     | Articulation                    | Long brick pilasters with rusticated finish and round stone columns with             |
|         |                                 | carved capitals and bases on the façade.                                             |
|         |                                 | Curved corner stone balconies with paneled brick parapet walls and carved            |
|         |                                 | stone railings.                                                                      |
|         |                                 | Ornamental stone parapet wall and overhang at the terrace level supported            |
|         |                                 | by stone brackets imitating wooden joist ends.                                       |
| 7.8     | Finishes                        | Plastered external walls with horizontal grooves; internal walls are painted         |
| 7.9     | Interiors (Movable & Immovable) | The interiors have been altered extensively and do not conform to any style          |
|         |                                 | or genre.                                                                            |
| 7.10    | Compound/Fence/Gate             | All the four blocks have arched entrances with various modern gates.                 |