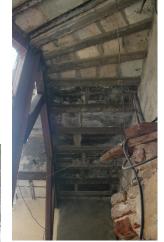

| 369          | 369 RAGHAVJI ROAD PRECINCT                       |                                                                                                                                              |  |  |
|--------------|--------------------------------------------------|----------------------------------------------------------------------------------------------------------------------------------------------|--|--|
|              |                                                  | 7. Botiwala Building                                                                                                                         |  |  |
|              |                                                  | Location : Raghavji road                                                                                                                     |  |  |
|              |                                                  | No of floors: G + 4                                                                                                                          |  |  |
|              |                                                  | Architectural style: Hybrid (Vernacular + Art Deco)                                                                                          |  |  |
|              |                                                  | Special features: Residential building with shops on ground floor located                                                                    |  |  |
|              |                                                  | at the junction of August Kranti Marg and Raghavji road. Façade articulation in Colonial (Edwardian) style with stucco moldings, cornice     |  |  |
|              |                                                  | bands and cornice balconies supported by decorative brackets. Typical                                                                        |  |  |
|              |                                                  | example of corner building with the rounded corner highlighted by                                                                            |  |  |
|              |                                                  | elaborate ornamentation and a dome.                                                                                                          |  |  |
|              |                                                  |                                                                                                                                              |  |  |
| 6.0          |                                                  | TOPOGRAPHY                                                                                                                                   |  |  |
| 6.1          | Floors                                           | Ground and 3 to 5 upper floors                                                                                                               |  |  |
|              |                                                  |                                                                                                                                              |  |  |
| 7.0          |                                                  | CONSTRUCTION                                                                                                                                 |  |  |
| 7.1          | Plinth                                           | The plinths are constructed of Malad stone masonry work.                                                                                     |  |  |
| 7.2          | Walls                                            | The walls are constructed of load-bearing Malad stone or brick masonry.                                                                      |  |  |
| 7.3          | Floor                                            | The floors are timber framed or reinforced cement concrete slabs.                                                                            |  |  |
| 7.4          | Stairs                                           | The staircases are timber framed or reinforced cement concrete.                                                                              |  |  |
| 7.5          | Openings                                         | Stone or brick lined fenestrations with timber framed windows inset with                                                                     |  |  |
|              |                                                  | wooden shutters and glass panels. Timber balconies with Art deco features                                                                    |  |  |
| 7.6          | Doofing                                          | along with Art Deco RCC balconies.  Flat timber framed or cement concrete slab roofs.                                                        |  |  |
| 7.6          | Roofing Articulation                             | The most striking feature of the entire streetscape is the cantilevered balcony                                                              |  |  |
| 1.1          | Articulation                                     | element protruding from each of the facades. Whether on Art Deco buildings                                                                   |  |  |
|              |                                                  | where the railings on the curving RCC balconies are in typical Art Deco                                                                      |  |  |
|              |                                                  | geometric designs and motifs, or elegant timber balconies on vernacular                                                                      |  |  |
|              |                                                  | style buildings which have cast iron or timber railings and coloured glass                                                                   |  |  |
|              |                                                  | panels-the balconies present on all building fronts on this sloping road gives                                                               |  |  |
|              |                                                  | it, its unique character.                                                                                                                    |  |  |
|              |                                                  | Ornamental limestone plaster work on the facades accentuating the                                                                            |  |  |
|              |                                                  | fenestrations including building entrances and windows is another distinctive                                                                |  |  |
|              |                                                  | feature of the buildings of Raghavji Road precinct.                                                                                          |  |  |
| 7.8          | Finishes                                         | The external walls are plastered and painted or have exposed stone work.                                                                     |  |  |
| 7.9          | Interiors(Movable&Immovable)                     | The interiors have been altered extensively by the tenants and hence none of                                                                 |  |  |
| 7 10         | Compound/Fonce/Cate                              | the original finishes remain.  The buildings are deviced of and compound wall or fonce or gate.                                              |  |  |
| 7.10<br>7.11 | Compound/Fence/Gate Curtilege/ Unbuilt space/out | The buildings are devoid of and compound wall or fence or gate  The buildings are planned narrowly and close to each other hence there is no |  |  |
| ' · · · ·    | buildings/landscape                              | space for landscape or out buildings                                                                                                         |  |  |
|              | buildings/landscaps                              | opado for fariadoapo or out ballaringo                                                                                                       |  |  |
| 8.0          |                                                  | SERVICES & UTILITIES                                                                                                                         |  |  |
| 8.1          | Lighting                                         | Electric light fixtures and natural light                                                                                                    |  |  |
| 8.2          | Ventilation                                      | Ceiling and wall-mounted electric fans, air-conditioning units and natural                                                                   |  |  |
|              |                                                  | ventilation through windows and balconies                                                                                                    |  |  |
| 8.3          | Electricity                                      | Electricity is supplied by the B.E.S.T.                                                                                                      |  |  |
| 8.4          | Water Supply                                     | Water supply is provided by the B.M.C.                                                                                                       |  |  |
| 8.5          | Drainage (Plumbing and sanitation)               | Rainwater down take pipes drains the water from the tiled roof. Water supply                                                                 |  |  |
|              |                                                  | pipes and soil pipes are connected to the toilet and wash areas.                                                                             |  |  |

| 369  | RAGHAVJI ROAD PRECIN | CT                                                                                                                                                                                                                                                                                                                                                                                                             |
|------|----------------------|----------------------------------------------------------------------------------------------------------------------------------------------------------------------------------------------------------------------------------------------------------------------------------------------------------------------------------------------------------------------------------------------------------------|
| 12.0 |                      | ADDITIONAL NOTES/REFERENCES/DOCUMENTS AVAILABLE/RECOMMENDATIONS & SUGGESTIONS FOR IMPLEMENTATION                                                                                                                                                                                                                                                                                                               |
|      |                      | The group of buildings in this precinct has considerable architectural value with many of them being built in the 1930s Art Deco period and some in the 1920s hybrid vernacular style. The most striking features are the cantilevered balcony element protruding from each of the facades and the uniform height and scale of all the buildings, making up the unique streetscape along a sloping sight line. |