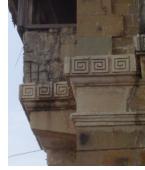

| 368     | SHRI MAHAVIR JAIN VIDYAL        | _AYA                                                                                 |
|---------|---------------------------------|--------------------------------------------------------------------------------------|
|         |                                 | finished with horizontal lines in the external plaster.                              |
|         |                                 | The upper storeys are divided into numerous bays the first and second floors         |
|         |                                 | have openings set within flat arches and the top storey has semicircular             |
|         |                                 | arched fenestrations. The bays are divided by striated vertical bands of             |
|         |                                 | masonry. Some of the bays are slightly projected outwards from the building          |
|         |                                 | line. These bays are flanked by a pair of slender round stone columns with           |
|         |                                 | carved Corinthian capitals and rising to a height of 2 floors. The facade is         |
|         |                                 | accented at corners by round bays with projecting balconies and overhangs.           |
|         |                                 | The elevation along August Kranti Marg has considerably transformed due to           |
|         |                                 | the presence of a line of retail stores and commercial establishments at the         |
|         |                                 | ground level and metal grills added to upper floor openings.                         |
| 5.3     | Intrinsic                       | Character Defining Elements                                                          |
| 5.5     | HILIHISIC                       | External                                                                             |
|         |                                 |                                                                                      |
|         |                                 | Urban edge accentuated with rounded cantilevered balconies on the corner,            |
|         |                                 | stucco pilasters, slender Corinthian columns, semi-circular and segmental            |
|         |                                 | arched openings, decorative parapet, jalis and stone brackets                        |
|         |                                 | Internal Timber stainess with descretive never nexts                                 |
| <i></i> | Value Classification            | Timber staircase with decorative newel posts                                         |
| 5.4     | Value Classification            | Existing Grade: Grade III Recommended Grade: Grade III                               |
|         |                                 | A(arc), A(cul), B(per), B(des), B(uu), I(sce), C(seh)                                |
|         |                                 | The building has architectural value with its massive façade. Housing one of         |
|         |                                 | the first hostels and library for students of the Jain community with a temple       |
|         |                                 | as well, it is also a culturally significant structure in terms of the period it was |
|         |                                 | built in, its design and usage.                                                      |
|         |                                 | This building and the intersection that it forms, along with the historic August     |
|         |                                 | Kranti Maidan on one side, is a major focal point along August Kranti Marg. It       |
|         |                                 | is especially visible when approached from Nana Chowk.                               |
| 6.0     |                                 | TOPOGRAPHY                                                                           |
| 6.1     | Floors                          | Ground + 3 upper                                                                     |
|         |                                 | 11                                                                                   |
| 7.0     |                                 | CONSTRUCTION                                                                         |
| 7.1     | Plinth                          | The plinth is constructed in Malad stone.                                            |
| 7.2     | Walls                           | The walls are constructed of load-bearing brick masonry.                             |
| 7.3     | Floor                           | The floors are timber framed.                                                        |
| 7.4     | Stairs                          | The staircases are timber framed.                                                    |
| 7.5     | Openings                        | Brick lined fenestrations, some arched, timber framed windows inset with             |
|         |                                 | wooden shutters and glass panels.                                                    |
| 7.6     | Roofing                         | Flat timber framed roof with a terrace.                                              |
| 7.7     | Articulation                    | Long brick pilasters with rusticated finish and round stone columns with             |
|         |                                 | carved capitals and bases on the façade.                                             |
|         |                                 | Curved corner stone balconies with paneled brick parapet walls and carved            |
|         |                                 | stone railings.                                                                      |
|         |                                 | Ornamental stone parapet wall and overhang at the terrace level supported            |
|         |                                 | by stone brackets imitating wooden joist ends.                                       |
| 7.8     | Finishes                        | Plastered external walls with horizontal grooves; internal walls are painted         |
| 7.9     | Interiors (Movable & Immovable) | The interiors have been altered extensively and do not conform to any style          |
|         |                                 | or genre.                                                                            |
| 7.10    | Compound/Fence/Gate             | All the four blocks have arched entrances with various modern gates.                 |