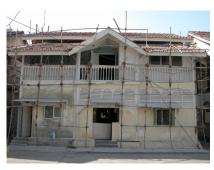

| 368  | SHRI MAHAVIR JAIN VIDYAL                         | AYA                                                                                                                                                                                                                                                                                                                                                                                                                                                                                                                                                                                                                       |  |
|------|--------------------------------------------------|---------------------------------------------------------------------------------------------------------------------------------------------------------------------------------------------------------------------------------------------------------------------------------------------------------------------------------------------------------------------------------------------------------------------------------------------------------------------------------------------------------------------------------------------------------------------------------------------------------------------------|--|
| 7.11 | Curtilege/ Unbuilt space/out buildings/landscape | None                                                                                                                                                                                                                                                                                                                                                                                                                                                                                                                                                                                                                      |  |
| 8.0  |                                                  | SERVICES & UTILITIES                                                                                                                                                                                                                                                                                                                                                                                                                                                                                                                                                                                                      |  |
| 8.1  | Lighting                                         | Electric light fixtures and natural light                                                                                                                                                                                                                                                                                                                                                                                                                                                                                                                                                                                 |  |
| 8.2  | Ventilation                                      | Ceiling and wall-mounted electric fans, air-conditioning units and natural ventilation through windows and balconies                                                                                                                                                                                                                                                                                                                                                                                                                                                                                                      |  |
| 8.3  | Electricity                                      | Electricity is supplied by the B.E.S.T.                                                                                                                                                                                                                                                                                                                                                                                                                                                                                                                                                                                   |  |
| 8.4  | Water Supply                                     | Water supply is provided by the B.M.C.                                                                                                                                                                                                                                                                                                                                                                                                                                                                                                                                                                                    |  |
| 8.5  | Drainage (Plumbing and sanitation)               | Rainwater downtake pipes drain the water from the tiled roof. Water supply pipes and soil pipes are connected to the toilet and wash areas.                                                                                                                                                                                                                                                                                                                                                                                                                                                                               |  |
| 8.6  | Fire Precaution                                  | None                                                                                                                                                                                                                                                                                                                                                                                                                                                                                                                                                                                                                      |  |
| 8.7  | Other (HVAC/BMC/Security<br>Systems)             | None                                                                                                                                                                                                                                                                                                                                                                                                                                                                                                                                                                                                                      |  |
| 9.0  |                                                  | CONDITION                                                                                                                                                                                                                                                                                                                                                                                                                                                                                                                                                                                                                 |  |
| 9.1  | Plinth                                           | Condition of the plinth is not good as discolouration due to rising damp is seen externally.                                                                                                                                                                                                                                                                                                                                                                                                                                                                                                                              |  |
| 9.2  | Walls                                            | Discoloration, peeling of plaster and surface damage due to the water seepage and ficus growth is seen on external walls.                                                                                                                                                                                                                                                                                                                                                                                                                                                                                                 |  |
| 9.3  | Floor                                            | The floors are free from all visible structural defects.                                                                                                                                                                                                                                                                                                                                                                                                                                                                                                                                                                  |  |
| 9.4  | Stairs                                           | Condition of the staircase is fairly good though some of the treads are worn out and in need of repairs.                                                                                                                                                                                                                                                                                                                                                                                                                                                                                                                  |  |
| 9.5  | Openings                                         | Mostly in a fairly good condition on the Block D but some of the openings including balconies have been completely transformed by addition of aluminum sliding windows and window A.C. units on the other blocks. Broken window frames on Block B.                                                                                                                                                                                                                                                                                                                                                                        |  |
| 9.6  | Roofing                                          | Requires annual maintenance including water-proofing treatment.                                                                                                                                                                                                                                                                                                                                                                                                                                                                                                                                                           |  |
| 9.7  | Articulation & Finishes                          | Some details are hidden by signboards or shutters, have been broken or show cracks and damage.                                                                                                                                                                                                                                                                                                                                                                                                                                                                                                                            |  |
| 9.8  | Services                                         | Need to be upgraded as many of the downtake pipes have corroded.                                                                                                                                                                                                                                                                                                                                                                                                                                                                                                                                                          |  |
| 9.9  | Outbuildings                                     | Not applicable                                                                                                                                                                                                                                                                                                                                                                                                                                                                                                                                                                                                            |  |
| 9.10 | Overall Condition                                | The building is in a weakened condition with many areas requiring structural consolidation, replastering of external wall, repair of damaged openings and other general maintenance work.  Maintenance level: Fairly good in Block C & D, but poor in Block A & B                                                                                                                                                                                                                                                                                                                                                         |  |
| 10.0 |                                                  | TRANSFORMATION                                                                                                                                                                                                                                                                                                                                                                                                                                                                                                                                                                                                            |  |
| 10.1 | Form                                             | None                                                                                                                                                                                                                                                                                                                                                                                                                                                                                                                                                                                                                      |  |
| 10.2 | Structure                                        | None                                                                                                                                                                                                                                                                                                                                                                                                                                                                                                                                                                                                                      |  |
| 10.3 | Articulation & Finishes                          | The ground floor of the building is completed altered due to the presence of retail shops and commercial establishments. Incongruous additions like shop tin chajjas, signboards, shutters, counters, shelving etc. hide the details and mar the building façade. Arches and other openings have been enclosed, rolling shutters added.  Metal grills and jalis on the openings completely hide original details and mar the façade. Window A.C. units have been placed on the external building wall with complete disregard for the elevation aesthetics. Other modern accretions on the facades include clothes lines. |  |