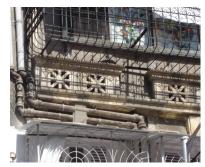

| 368     | SHRI MAHAVIR JAIN VIDYAL        | _AYA                                                                                 |
|---------|---------------------------------|--------------------------------------------------------------------------------------|
|         |                                 | finished with horizontal lines in the external plaster.                              |
|         |                                 | The upper storeys are divided into numerous bays the first and second floors         |
|         |                                 | have openings set within flat arches and the top storey has semicircular             |
|         |                                 | arched fenestrations. The bays are divided by striated vertical bands of             |
|         |                                 | masonry. Some of the bays are slightly projected outwards from the building          |
|         |                                 | line. These bays are flanked by a pair of slender round stone columns with           |
|         |                                 | carved Corinthian capitals and rising to a height of 2 floors. The facade is         |
|         |                                 | accented at corners by round bays with projecting balconies and overhangs.           |
|         |                                 | The elevation along August Kranti Marg has considerably transformed due to           |
|         |                                 | the presence of a line of retail stores and commercial establishments at the         |
|         |                                 | ground level and metal grills added to upper floor openings.                         |
| 5.3     | Intrinsic                       | Character Defining Elements                                                          |
| 5.5     | HILIHISIC                       | External                                                                             |
|         |                                 |                                                                                      |
|         |                                 | Urban edge accentuated with rounded cantilevered balconies on the corner,            |
|         |                                 | stucco pilasters, slender Corinthian columns, semi-circular and segmental            |
|         |                                 | arched openings, decorative parapet, jalis and stone brackets                        |
|         |                                 | Internal Timber stainess with descretive never nexts                                 |
| <i></i> | Value Classification            | Timber staircase with decorative newel posts                                         |
| 5.4     | Value Classification            | Existing Grade: Grade III Recommended Grade: Grade III                               |
|         |                                 | A(arc), A(cul), B(per), B(des), B(uu), I(sce), C(seh)                                |
|         |                                 | The building has architectural value with its massive façade. Housing one of         |
|         |                                 | the first hostels and library for students of the Jain community with a temple       |
|         |                                 | as well, it is also a culturally significant structure in terms of the period it was |
|         |                                 | built in, its design and usage.                                                      |
|         |                                 | This building and the intersection that it forms, along with the historic August     |
|         |                                 | Kranti Maidan on one side, is a major focal point along August Kranti Marg. It       |
|         |                                 | is especially visible when approached from Nana Chowk.                               |
| 6.0     |                                 | TOPOGRAPHY                                                                           |
| 6.1     | Floors                          | Ground + 3 upper                                                                     |
|         |                                 | 11                                                                                   |
| 7.0     |                                 | CONSTRUCTION                                                                         |
| 7.1     | Plinth                          | The plinth is constructed in Malad stone.                                            |
| 7.2     | Walls                           | The walls are constructed of load-bearing brick masonry.                             |
| 7.3     | Floor                           | The floors are timber framed.                                                        |
| 7.4     | Stairs                          | The staircases are timber framed.                                                    |
| 7.5     | Openings                        | Brick lined fenestrations, some arched, timber framed windows inset with             |
|         |                                 | wooden shutters and glass panels.                                                    |
| 7.6     | Roofing                         | Flat timber framed roof with a terrace.                                              |
| 7.7     | Articulation                    | Long brick pilasters with rusticated finish and round stone columns with             |
|         |                                 | carved capitals and bases on the façade.                                             |
|         |                                 | Curved corner stone balconies with paneled brick parapet walls and carved            |
|         |                                 | stone railings.                                                                      |
|         |                                 | Ornamental stone parapet wall and overhang at the terrace level supported            |
|         |                                 | by stone brackets imitating wooden joist ends.                                       |
| 7.8     | Finishes                        | Plastered external walls with horizontal grooves; internal walls are painted         |
| 7.9     | Interiors (Movable & Immovable) | The interiors have been altered extensively and do not conform to any style          |
|         |                                 | or genre.                                                                            |
| 7.10    | Compound/Fence/Gate             | All the four blocks have arched entrances with various modern gates.                 |