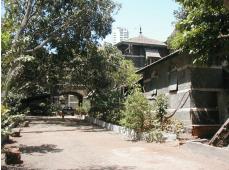

| 368        | SHRI MAHAVIR JAIN VIDYAL    | AYA                                                                            |
|------------|-----------------------------|--------------------------------------------------------------------------------|
| 1000       | Common Ref n                | no: 2005/GII/368                                                               |
| CAR        | Card No.: 51                |                                                                                |
| Sport Dece | Ward (Part): D              | 3.09                                                                           |
|            | CS No.: 1/556               | WALIA RANK                                                                     |
|            | Plot Area: 192              | 3.09                                                                           |
|            | B U Area: NA                | (40)                                                                           |
|            | Date: 31st Dece             | ember 04                                                                       |
|            | Record by: Abh              |                                                                                |
|            | Review by: Ais              | hwarva Tinnis SHRI MAHAVIR JAIN                                                |
|            |                             | ixt:AB                                                                         |
|            | Photo Ref: 368              |                                                                                |
| 1.0        |                             | DENOMINATION                                                                   |
| 1.1        | Name of Premises            | Shri Mahavir Jain Vidyalaya                                                    |
| 1.2        | Earlier Name                | Same                                                                           |
| 1.3        | Built In                    | Early 20th century Extension Date(if any) none                                 |
| 1.0        | Dant III                    | Extension Bate(ii arry) none                                                   |
| 2.0        |                             | ACCESS ROADS                                                                   |
| 2.1        | Main                        | August Kranti Marg                                                             |
| 2.2        | Subsidiary                  | Tejpal Road                                                                    |
| 2.2        | Cabolalary                  | rojparrodd                                                                     |
| 3.0        |                             | OWNERSHIP PATTERN                                                              |
| 3.1        | Present                     | Shri Mahavir Jain Vidyalaya                                                    |
| 3.2        | Past                        | Same                                                                           |
| 3.3        | Status                      | Trust                                                                          |
| 0.0        | Cidido                      | Trust                                                                          |
| 4.0        |                             | USE                                                                            |
| 4.1        | Present                     | Mixed use - Religious, educational, residential and commercial                 |
|            | 1.1999.11                   | (Jain library, temple, hostel and some commercial uses on the ground level     |
|            |                             | along August Kranti Marg).                                                     |
| 4.2        | Past                        | Same                                                                           |
| 4.3        | Usage                       | Mostly regular, some portions are disused                                      |
|            |                             |                                                                                |
| 5.0        |                             | SIGNIFICANCE & VALUE CLASSIFICATION                                            |
| 5.1        | Townscape (Natural/Manmade) | The building has a very long façade along August Kranti Marg, Tejpal Road      |
|            | (                           | and a corner elevation at the Gowalia Tank intersection. It overlooks the      |
|            |                             | August Kranti Maidan and has an imposing presence on the intersection.         |
| 5.2        | Architectural Description   | Planning                                                                       |
|            |                             | Large archways in the centre of each of the blocks leads into entrance lobby.  |
|            |                             | From here, staircases lead to the upper floors that have narrow verandahs      |
|            |                             | from where the individual residences can be entered.                           |
|            |                             | Stylistic Classification                                                       |
|            |                             | This Colonial style building has a large footprint with 4 elevations, and is   |
|            |                             | divided into 4 blocks (Block A – at rear, Blocks B – along August Kranti       |
|            |                             | Marg, Block C – at the Gowalia Tank intersection and Block D – along Tejpal    |
|            |                             | Road).                                                                         |
|            |                             | The ground floor of all the blocks is greater in height than all the upper 3   |
|            |                             | floors. This level has arched openings, sometimes with verandahs and           |
|            |                             | rectangular slits above for light and ventilation. The brick masonry work is   |
|            |                             | Toolaring that only work to high and vortification. The brick maconing work to |

| 368     | SHRI MAHAVIR JAIN VIDYAL        | _AYA                                                                                 |
|---------|---------------------------------|--------------------------------------------------------------------------------------|
|         |                                 | finished with horizontal lines in the external plaster.                              |
|         |                                 | The upper storeys are divided into numerous bays the first and second floors         |
|         |                                 | have openings set within flat arches and the top storey has semicircular             |
|         |                                 | arched fenestrations. The bays are divided by striated vertical bands of             |
|         |                                 | masonry. Some of the bays are slightly projected outwards from the building          |
|         |                                 | line. These bays are flanked by a pair of slender round stone columns with           |
|         |                                 | carved Corinthian capitals and rising to a height of 2 floors. The facade is         |
|         |                                 | accented at corners by round bays with projecting balconies and overhangs.           |
|         |                                 | The elevation along August Kranti Marg has considerably transformed due to           |
|         |                                 | the presence of a line of retail stores and commercial establishments at the         |
|         |                                 | ground level and metal grills added to upper floor openings.                         |
| 5.3     | Intrinsic                       | Character Defining Elements                                                          |
| 5.5     | HILIHISIC                       | External                                                                             |
|         |                                 |                                                                                      |
|         |                                 | Urban edge accentuated with rounded cantilevered balconies on the corner,            |
|         |                                 | stucco pilasters, slender Corinthian columns, semi-circular and segmental            |
|         |                                 | arched openings, decorative parapet, jalis and stone brackets                        |
|         |                                 | Internal Timber stainess with descretive never nexts                                 |
| <i></i> | Value Classification            | Timber staircase with decorative newel posts                                         |
| 5.4     | Value Classification            | Existing Grade: Grade III Recommended Grade: Grade III                               |
|         |                                 | A(arc), A(cul), B(per), B(des), B(uu), I(sce), C(seh)                                |
|         |                                 | The building has architectural value with its massive façade. Housing one of         |
|         |                                 | the first hostels and library for students of the Jain community with a temple       |
|         |                                 | as well, it is also a culturally significant structure in terms of the period it was |
|         |                                 | built in, its design and usage.                                                      |
|         |                                 | This building and the intersection that it forms, along with the historic August     |
|         |                                 | Kranti Maidan on one side, is a major focal point along August Kranti Marg. It       |
|         |                                 | is especially visible when approached from Nana Chowk.                               |
| 6.0     |                                 | TOPOGRAPHY                                                                           |
| 6.1     | Floors                          | Ground + 3 upper                                                                     |
|         |                                 | 11                                                                                   |
| 7.0     |                                 | CONSTRUCTION                                                                         |
| 7.1     | Plinth                          | The plinth is constructed in Malad stone.                                            |
| 7.2     | Walls                           | The walls are constructed of load-bearing brick masonry.                             |
| 7.3     | Floor                           | The floors are timber framed.                                                        |
| 7.4     | Stairs                          | The staircases are timber framed.                                                    |
| 7.5     | Openings                        | Brick lined fenestrations, some arched, timber framed windows inset with             |
|         |                                 | wooden shutters and glass panels.                                                    |
| 7.6     | Roofing                         | Flat timber framed roof with a terrace.                                              |
| 7.7     | Articulation                    | Long brick pilasters with rusticated finish and round stone columns with             |
|         |                                 | carved capitals and bases on the façade.                                             |
|         |                                 | Curved corner stone balconies with paneled brick parapet walls and carved            |
|         |                                 | stone railings.                                                                      |
|         |                                 | Ornamental stone parapet wall and overhang at the terrace level supported            |
|         |                                 | by stone brackets imitating wooden joist ends.                                       |
| 7.8     | Finishes                        | Plastered external walls with horizontal grooves; internal walls are painted         |
| 7.9     | Interiors (Movable & Immovable) | The interiors have been altered extensively and do not conform to any style          |
|         |                                 | or genre.                                                                            |
| 7.10    | Compound/Fence/Gate             | All the four blocks have arched entrances with various modern gates.                 |