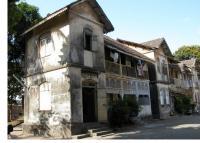

| 368        | SHRI MAHAVIR JAIN VIDYAL    | AYA                                                                            |
|------------|-----------------------------|--------------------------------------------------------------------------------|
| 1000       | Common Ref n                | no: 2005/GII/368                                                               |
| CAR        | Card No.: 51                |                                                                                |
| Sport Dece | Ward (Part): D              | 3.09                                                                           |
|            | CS No.: 1/556               | WALIA RANK                                                                     |
|            | Plot Area: 192              | 3.09                                                                           |
|            | B U Area: NA                | (40)                                                                           |
|            | Date: 31st Dece             | ember 04                                                                       |
|            | Record by: Abh              |                                                                                |
|            | Review by: Ais              | hwarva Tinnis SHRI MAHAVIR JAIN                                                |
|            |                             | ixt:AB                                                                         |
|            | Photo Ref: 368              |                                                                                |
| 1.0        |                             | DENOMINATION                                                                   |
| 1.1        | Name of Premises            | Shri Mahavir Jain Vidyalaya                                                    |
| 1.2        | Earlier Name                | Same                                                                           |
| 1.3        | Built In                    | Early 20th century Extension Date(if any) none                                 |
| 1.0        | Dant III                    | Extension Bate(ii arry) none                                                   |
| 2.0        |                             | ACCESS ROADS                                                                   |
| 2.1        | Main                        | August Kranti Marg                                                             |
| 2.2        | Subsidiary                  | Tejpal Road                                                                    |
| 2.2        | Cabolalary                  | rojparrodd                                                                     |
| 3.0        |                             | OWNERSHIP PATTERN                                                              |
| 3.1        | Present                     | Shri Mahavir Jain Vidyalaya                                                    |
| 3.2        | Past                        | Same                                                                           |
| 3.3        | Status                      | Trust                                                                          |
| 0.0        | Cidido                      | Trust                                                                          |
| 4.0        |                             | USE                                                                            |
| 4.1        | Present                     | Mixed use - Religious, educational, residential and commercial                 |
|            | 1.1999.11                   | (Jain library, temple, hostel and some commercial uses on the ground level     |
|            |                             | along August Kranti Marg).                                                     |
| 4.2        | Past                        | Same                                                                           |
| 4.3        | Usage                       | Mostly regular, some portions are disused                                      |
|            |                             |                                                                                |
| 5.0        |                             | SIGNIFICANCE & VALUE CLASSIFICATION                                            |
| 5.1        | Townscape (Natural/Manmade) | The building has a very long façade along August Kranti Marg, Tejpal Road      |
|            | (                           | and a corner elevation at the Gowalia Tank intersection. It overlooks the      |
|            |                             | August Kranti Maidan and has an imposing presence on the intersection.         |
| 5.2        | Architectural Description   | Planning                                                                       |
|            |                             | Large archways in the centre of each of the blocks leads into entrance lobby.  |
|            |                             | From here, staircases lead to the upper floors that have narrow verandahs      |
|            |                             | from where the individual residences can be entered.                           |
|            |                             | Stylistic Classification                                                       |
|            |                             | This Colonial style building has a large footprint with 4 elevations, and is   |
|            |                             | divided into 4 blocks (Block A – at rear, Blocks B – along August Kranti       |
|            |                             | Marg, Block C – at the Gowalia Tank intersection and Block D – along Tejpal    |
|            |                             | Road).                                                                         |
|            |                             | The ground floor of all the blocks is greater in height than all the upper 3   |
|            |                             | floors. This level has arched openings, sometimes with verandahs and           |
|            |                             | rectangular slits above for light and ventilation. The brick masonry work is   |
|            |                             | Toolaring that only work to high and vortification. The brick maconing work to |

| 368     | SHRI MAHAVIR JAIN VIDYAL        | _AYA                                                                                 |
|---------|---------------------------------|--------------------------------------------------------------------------------------|
|         |                                 | finished with horizontal lines in the external plaster.                              |
|         |                                 | The upper storeys are divided into numerous bays the first and second floors         |
|         |                                 | have openings set within flat arches and the top storey has semicircular             |
|         |                                 | arched fenestrations. The bays are divided by striated vertical bands of             |
|         |                                 | masonry. Some of the bays are slightly projected outwards from the building          |
|         |                                 | line. These bays are flanked by a pair of slender round stone columns with           |
|         |                                 | carved Corinthian capitals and rising to a height of 2 floors. The facade is         |
|         |                                 | accented at corners by round bays with projecting balconies and overhangs.           |
|         |                                 | The elevation along August Kranti Marg has considerably transformed due to           |
|         |                                 | the presence of a line of retail stores and commercial establishments at the         |
|         |                                 | ground level and metal grills added to upper floor openings.                         |
| 5.3     | Intrinsic                       | Character Defining Elements                                                          |
| 5.5     | HILIHISIC                       | External                                                                             |
|         |                                 |                                                                                      |
|         |                                 | Urban edge accentuated with rounded cantilevered balconies on the corner,            |
|         |                                 | stucco pilasters, slender Corinthian columns, semi-circular and segmental            |
|         |                                 | arched openings, decorative parapet, jalis and stone brackets                        |
|         |                                 | Internal Timber stainess with descretive never nexts                                 |
| <i></i> | Value Classification            | Timber staircase with decorative newel posts                                         |
| 5.4     | Value Classification            | Existing Grade: Grade III Recommended Grade: Grade III                               |
|         |                                 | A(arc), A(cul), B(per), B(des), B(uu), I(sce), C(seh)                                |
|         |                                 | The building has architectural value with its massive façade. Housing one of         |
|         |                                 | the first hostels and library for students of the Jain community with a temple       |
|         |                                 | as well, it is also a culturally significant structure in terms of the period it was |
|         |                                 | built in, its design and usage.                                                      |
|         |                                 | This building and the intersection that it forms, along with the historic August     |
|         |                                 | Kranti Maidan on one side, is a major focal point along August Kranti Marg. It       |
|         |                                 | is especially visible when approached from Nana Chowk.                               |
| 6.0     |                                 | TOPOGRAPHY                                                                           |
| 6.1     | Floors                          | Ground + 3 upper                                                                     |
|         |                                 | 11                                                                                   |
| 7.0     |                                 | CONSTRUCTION                                                                         |
| 7.1     | Plinth                          | The plinth is constructed in Malad stone.                                            |
| 7.2     | Walls                           | The walls are constructed of load-bearing brick masonry.                             |
| 7.3     | Floor                           | The floors are timber framed.                                                        |
| 7.4     | Stairs                          | The staircases are timber framed.                                                    |
| 7.5     | Openings                        | Brick lined fenestrations, some arched, timber framed windows inset with             |
|         |                                 | wooden shutters and glass panels.                                                    |
| 7.6     | Roofing                         | Flat timber framed roof with a terrace.                                              |
| 7.7     | Articulation                    | Long brick pilasters with rusticated finish and round stone columns with             |
|         |                                 | carved capitals and bases on the façade.                                             |
|         |                                 | Curved corner stone balconies with paneled brick parapet walls and carved            |
|         |                                 | stone railings.                                                                      |
|         |                                 | Ornamental stone parapet wall and overhang at the terrace level supported            |
|         |                                 | by stone brackets imitating wooden joist ends.                                       |
| 7.8     | Finishes                        | Plastered external walls with horizontal grooves; internal walls are painted         |
| 7.9     | Interiors (Movable & Immovable) | The interiors have been altered extensively and do not conform to any style          |
|         |                                 | or genre.                                                                            |
| 7.10    | Compound/Fence/Gate             | All the four blocks have arched entrances with various modern gates.                 |

| 368  | SHRI MAHAVIR JAIN VIDYAL                         | AYA                                                                                                                                                                                                                                                                                                                                                                                                                                                                                                                                                                                                                       |  |
|------|--------------------------------------------------|---------------------------------------------------------------------------------------------------------------------------------------------------------------------------------------------------------------------------------------------------------------------------------------------------------------------------------------------------------------------------------------------------------------------------------------------------------------------------------------------------------------------------------------------------------------------------------------------------------------------------|--|
| 7.11 | Curtilege/ Unbuilt space/out buildings/landscape | None                                                                                                                                                                                                                                                                                                                                                                                                                                                                                                                                                                                                                      |  |
| 8.0  |                                                  | SERVICES & UTILITIES                                                                                                                                                                                                                                                                                                                                                                                                                                                                                                                                                                                                      |  |
| 8.1  | Lighting                                         | Electric light fixtures and natural light                                                                                                                                                                                                                                                                                                                                                                                                                                                                                                                                                                                 |  |
| 8.2  | Ventilation                                      | Ceiling and wall-mounted electric fans, air-conditioning units and natural ventilation through windows and balconies                                                                                                                                                                                                                                                                                                                                                                                                                                                                                                      |  |
| 8.3  | Electricity                                      | Electricity is supplied by the B.E.S.T.                                                                                                                                                                                                                                                                                                                                                                                                                                                                                                                                                                                   |  |
| 8.4  | Water Supply                                     | Water supply is provided by the B.M.C.                                                                                                                                                                                                                                                                                                                                                                                                                                                                                                                                                                                    |  |
| 8.5  | Drainage (Plumbing and sanitation)               | Rainwater downtake pipes drain the water from the tiled roof. Water supply pipes and soil pipes are connected to the toilet and wash areas.                                                                                                                                                                                                                                                                                                                                                                                                                                                                               |  |
| 8.6  | Fire Precaution                                  | None                                                                                                                                                                                                                                                                                                                                                                                                                                                                                                                                                                                                                      |  |
| 8.7  | Other (HVAC/BMC/Security<br>Systems)             | None                                                                                                                                                                                                                                                                                                                                                                                                                                                                                                                                                                                                                      |  |
| 9.0  |                                                  | CONDITION                                                                                                                                                                                                                                                                                                                                                                                                                                                                                                                                                                                                                 |  |
| 9.1  | Plinth                                           | Condition of the plinth is not good as discolouration due to rising damp is seen externally.                                                                                                                                                                                                                                                                                                                                                                                                                                                                                                                              |  |
| 9.2  | Walls                                            | Discoloration, peeling of plaster and surface damage due to the water seepage and ficus growth is seen on external walls.                                                                                                                                                                                                                                                                                                                                                                                                                                                                                                 |  |
| 9.3  | Floor                                            | The floors are free from all visible structural defects.                                                                                                                                                                                                                                                                                                                                                                                                                                                                                                                                                                  |  |
| 9.4  | Stairs                                           | Condition of the staircase is fairly good though some of the treads are worn out and in need of repairs.                                                                                                                                                                                                                                                                                                                                                                                                                                                                                                                  |  |
| 9.5  | Openings                                         | Mostly in a fairly good condition on the Block D but some of the openings including balconies have been completely transformed by addition of aluminum sliding windows and window A.C. units on the other blocks. Broken window frames on Block B.                                                                                                                                                                                                                                                                                                                                                                        |  |
| 9.6  | Roofing                                          | Requires annual maintenance including water-proofing treatment.                                                                                                                                                                                                                                                                                                                                                                                                                                                                                                                                                           |  |
| 9.7  | Articulation & Finishes                          | Some details are hidden by signboards or shutters, have been broken or show cracks and damage.                                                                                                                                                                                                                                                                                                                                                                                                                                                                                                                            |  |
| 9.8  | Services                                         | Need to be upgraded as many of the downtake pipes have corroded.                                                                                                                                                                                                                                                                                                                                                                                                                                                                                                                                                          |  |
| 9.9  | Outbuildings                                     | Not applicable                                                                                                                                                                                                                                                                                                                                                                                                                                                                                                                                                                                                            |  |
| 9.10 | Overall Condition                                | The building is in a weakened condition with many areas requiring structural consolidation, replastering of external wall, repair of damaged openings and other general maintenance work.  Maintenance level: Fairly good in Block C & D, but poor in Block A & B                                                                                                                                                                                                                                                                                                                                                         |  |
| 10.0 |                                                  | TRANSFORMATION                                                                                                                                                                                                                                                                                                                                                                                                                                                                                                                                                                                                            |  |
| 10.1 | Form                                             | None                                                                                                                                                                                                                                                                                                                                                                                                                                                                                                                                                                                                                      |  |
| 10.2 | Structure                                        | None                                                                                                                                                                                                                                                                                                                                                                                                                                                                                                                                                                                                                      |  |
| 10.3 | Articulation & Finishes                          | The ground floor of the building is completed altered due to the presence of retail shops and commercial establishments. Incongruous additions like shop tin chajjas, signboards, shutters, counters, shelving etc. hide the details and mar the building façade. Arches and other openings have been enclosed, rolling shutters added.  Metal grills and jalis on the openings completely hide original details and mar the façade. Window A.C. units have been placed on the external building wall with complete disregard for the elevation aesthetics. Other modern accretions on the facades include clothes lines. |  |