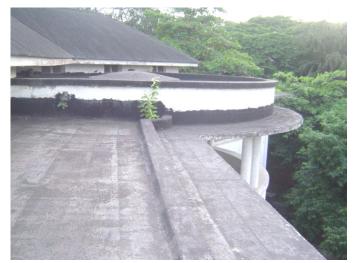

| 368  | SHRI MAHAVIR JAIN VIDYAL                         | AYA                                                                                                                                                                                                                                                                                                                                                                                                                                                                                                                                                                                                                       |  |
|------|--------------------------------------------------|---------------------------------------------------------------------------------------------------------------------------------------------------------------------------------------------------------------------------------------------------------------------------------------------------------------------------------------------------------------------------------------------------------------------------------------------------------------------------------------------------------------------------------------------------------------------------------------------------------------------------|--|
| 7.11 | Curtilege/ Unbuilt space/out buildings/landscape | None                                                                                                                                                                                                                                                                                                                                                                                                                                                                                                                                                                                                                      |  |
| 8.0  |                                                  | SERVICES & UTILITIES                                                                                                                                                                                                                                                                                                                                                                                                                                                                                                                                                                                                      |  |
| 8.1  | Lighting                                         | Electric light fixtures and natural light                                                                                                                                                                                                                                                                                                                                                                                                                                                                                                                                                                                 |  |
| 8.2  | Ventilation                                      | Ceiling and wall-mounted electric fans, air-conditioning units and natural ventilation through windows and balconies                                                                                                                                                                                                                                                                                                                                                                                                                                                                                                      |  |
| 8.3  | Electricity                                      | Electricity is supplied by the B.E.S.T.                                                                                                                                                                                                                                                                                                                                                                                                                                                                                                                                                                                   |  |
| 8.4  | Water Supply                                     | Water supply is provided by the B.M.C.                                                                                                                                                                                                                                                                                                                                                                                                                                                                                                                                                                                    |  |
| 8.5  | Drainage (Plumbing and sanitation)               | Rainwater downtake pipes drain the water from the tiled roof. Water supply pipes and soil pipes are connected to the toilet and wash areas.                                                                                                                                                                                                                                                                                                                                                                                                                                                                               |  |
| 8.6  | Fire Precaution                                  | None                                                                                                                                                                                                                                                                                                                                                                                                                                                                                                                                                                                                                      |  |
| 8.7  | Other (HVAC/BMC/Security<br>Systems)             | None                                                                                                                                                                                                                                                                                                                                                                                                                                                                                                                                                                                                                      |  |
| 9.0  |                                                  | CONDITION                                                                                                                                                                                                                                                                                                                                                                                                                                                                                                                                                                                                                 |  |
| 9.1  | Plinth                                           | Condition of the plinth is not good as discolouration due to rising damp is seen externally.                                                                                                                                                                                                                                                                                                                                                                                                                                                                                                                              |  |
| 9.2  | Walls                                            | Discoloration, peeling of plaster and surface damage due to the water seepage and ficus growth is seen on external walls.                                                                                                                                                                                                                                                                                                                                                                                                                                                                                                 |  |
| 9.3  | Floor                                            | The floors are free from all visible structural defects.                                                                                                                                                                                                                                                                                                                                                                                                                                                                                                                                                                  |  |
| 9.4  | Stairs                                           | Condition of the staircase is fairly good though some of the treads are worn out and in need of repairs.                                                                                                                                                                                                                                                                                                                                                                                                                                                                                                                  |  |
| 9.5  | Openings                                         | Mostly in a fairly good condition on the Block D but some of the openings including balconies have been completely transformed by addition of aluminum sliding windows and window A.C. units on the other blocks. Broken window frames on Block B.                                                                                                                                                                                                                                                                                                                                                                        |  |
| 9.6  | Roofing                                          | Requires annual maintenance including water-proofing treatment.                                                                                                                                                                                                                                                                                                                                                                                                                                                                                                                                                           |  |
| 9.7  | Articulation & Finishes                          | Some details are hidden by signboards or shutters, have been broken or show cracks and damage.                                                                                                                                                                                                                                                                                                                                                                                                                                                                                                                            |  |
| 9.8  | Services                                         | Need to be upgraded as many of the downtake pipes have corroded.                                                                                                                                                                                                                                                                                                                                                                                                                                                                                                                                                          |  |
| 9.9  | Outbuildings                                     | Not applicable                                                                                                                                                                                                                                                                                                                                                                                                                                                                                                                                                                                                            |  |
| 9.10 | Overall Condition                                | The building is in a weakened condition with many areas requiring structural consolidation, replastering of external wall, repair of damaged openings and other general maintenance work.  Maintenance level: Fairly good in Block C & D, but poor in Block A & B                                                                                                                                                                                                                                                                                                                                                         |  |
| 10.0 |                                                  | TRANSFORMATION                                                                                                                                                                                                                                                                                                                                                                                                                                                                                                                                                                                                            |  |
| 10.1 | Form                                             | None                                                                                                                                                                                                                                                                                                                                                                                                                                                                                                                                                                                                                      |  |
| 10.2 | Structure                                        | None                                                                                                                                                                                                                                                                                                                                                                                                                                                                                                                                                                                                                      |  |
| 10.3 | Articulation & Finishes                          | The ground floor of the building is completed altered due to the presence of retail shops and commercial establishments. Incongruous additions like shop tin chajjas, signboards, shutters, counters, shelving etc. hide the details and mar the building façade. Arches and other openings have been enclosed, rolling shutters added.  Metal grills and jalis on the openings completely hide original details and mar the façade. Window A.C. units have been placed on the external building wall with complete disregard for the elevation aesthetics. Other modern accretions on the facades include clothes lines. |  |