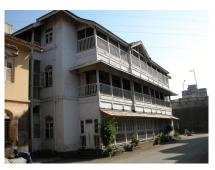

| 368        | SHRI MAHAVIR JAIN VIDYAL    | AYA                                                                            |
|------------|-----------------------------|--------------------------------------------------------------------------------|
| 1000       | Common Ref n                | no: 2005/GII/368                                                               |
| CAR        | Card No.: 51                |                                                                                |
| Sport Dece | Ward (Part): D              | 3.09                                                                           |
|            | CS No.: 1/556               | WALIA RANK                                                                     |
|            | Plot Area: 192              | 3.09                                                                           |
|            | B U Area: NA                | (40)                                                                           |
|            | Date: 31st Dece             | ember 04                                                                       |
|            | Record by: Abh              |                                                                                |
|            | Review by: Ais              | hwarva Tinnis SHRI MAHAVIR JAIN                                                |
|            |                             | ixt:AB                                                                         |
|            | Photo Ref: 368              |                                                                                |
| 1.0        |                             | DENOMINATION                                                                   |
| 1.1        | Name of Premises            | Shri Mahavir Jain Vidyalaya                                                    |
| 1.2        | Earlier Name                | Same                                                                           |
| 1.3        | Built In                    | Early 20th century Extension Date(if any) none                                 |
| 1.0        | Dant III                    | Extension Bate(ii arry) none                                                   |
| 2.0        |                             | ACCESS ROADS                                                                   |
| 2.1        | Main                        | August Kranti Marg                                                             |
| 2.2        | Subsidiary                  | Tejpal Road                                                                    |
| 2.2        | Cabolalary                  | rojparrodd                                                                     |
| 3.0        |                             | OWNERSHIP PATTERN                                                              |
| 3.1        | Present                     | Shri Mahavir Jain Vidyalaya                                                    |
| 3.2        | Past                        | Same                                                                           |
| 3.3        | Status                      | Trust                                                                          |
| 0.0        | Cidido                      | Trust                                                                          |
| 4.0        |                             | USE                                                                            |
| 4.1        | Present                     | Mixed use - Religious, educational, residential and commercial                 |
|            | 1.1999.11                   | (Jain library, temple, hostel and some commercial uses on the ground level     |
|            |                             | along August Kranti Marg).                                                     |
| 4.2        | Past                        | Same                                                                           |
| 4.3        | Usage                       | Mostly regular, some portions are disused                                      |
|            |                             |                                                                                |
| 5.0        |                             | SIGNIFICANCE & VALUE CLASSIFICATION                                            |
| 5.1        | Townscape (Natural/Manmade) | The building has a very long façade along August Kranti Marg, Tejpal Road      |
|            | (                           | and a corner elevation at the Gowalia Tank intersection. It overlooks the      |
|            |                             | August Kranti Maidan and has an imposing presence on the intersection.         |
| 5.2        | Architectural Description   | Planning                                                                       |
|            |                             | Large archways in the centre of each of the blocks leads into entrance lobby.  |
|            |                             | From here, staircases lead to the upper floors that have narrow verandahs      |
|            |                             | from where the individual residences can be entered.                           |
|            |                             | Stylistic Classification                                                       |
|            |                             | This Colonial style building has a large footprint with 4 elevations, and is   |
|            |                             | divided into 4 blocks (Block A – at rear, Blocks B – along August Kranti       |
|            |                             | Marg, Block C – at the Gowalia Tank intersection and Block D – along Tejpal    |
|            |                             | Road).                                                                         |
|            |                             | The ground floor of all the blocks is greater in height than all the upper 3   |
|            |                             | floors. This level has arched openings, sometimes with verandahs and           |
|            |                             | rectangular slits above for light and ventilation. The brick masonry work is   |
|            |                             | Toolaring that only work to high and vortification. The brick maconing work to |

| 368     | SHRI MAHAVIR JAIN VIDYAL        | _AYA                                                                                 |
|---------|---------------------------------|--------------------------------------------------------------------------------------|
|         |                                 | finished with horizontal lines in the external plaster.                              |
|         |                                 | The upper storeys are divided into numerous bays the first and second floors         |
|         |                                 | have openings set within flat arches and the top storey has semicircular             |
|         |                                 | arched fenestrations. The bays are divided by striated vertical bands of             |
|         |                                 | masonry. Some of the bays are slightly projected outwards from the building          |
|         |                                 | line. These bays are flanked by a pair of slender round stone columns with           |
|         |                                 | carved Corinthian capitals and rising to a height of 2 floors. The facade is         |
|         |                                 | accented at corners by round bays with projecting balconies and overhangs.           |
|         |                                 | The elevation along August Kranti Marg has considerably transformed due to           |
|         |                                 | the presence of a line of retail stores and commercial establishments at the         |
|         |                                 | ground level and metal grills added to upper floor openings.                         |
| 5.3     | Intrinsic                       | Character Defining Elements                                                          |
| 5.5     | HILIHISIC                       | External                                                                             |
|         |                                 |                                                                                      |
|         |                                 | Urban edge accentuated with rounded cantilevered balconies on the corner,            |
|         |                                 | stucco pilasters, slender Corinthian columns, semi-circular and segmental            |
|         |                                 | arched openings, decorative parapet, jalis and stone brackets                        |
|         |                                 | Internal Timber stainess with descretive never nexts                                 |
| <i></i> | Value Classification            | Timber staircase with decorative newel posts                                         |
| 5.4     | Value Classification            | Existing Grade: Grade III Recommended Grade: Grade III                               |
|         |                                 | A(arc), A(cul), B(per), B(des), B(uu), I(sce), C(seh)                                |
|         |                                 | The building has architectural value with its massive façade. Housing one of         |
|         |                                 | the first hostels and library for students of the Jain community with a temple       |
|         |                                 | as well, it is also a culturally significant structure in terms of the period it was |
|         |                                 | built in, its design and usage.                                                      |
|         |                                 | This building and the intersection that it forms, along with the historic August     |
|         |                                 | Kranti Maidan on one side, is a major focal point along August Kranti Marg. It       |
|         |                                 | is especially visible when approached from Nana Chowk.                               |
| 6.0     |                                 | TOPOGRAPHY                                                                           |
| 6.1     | Floors                          | Ground + 3 upper                                                                     |
|         |                                 | 11                                                                                   |
| 7.0     |                                 | CONSTRUCTION                                                                         |
| 7.1     | Plinth                          | The plinth is constructed in Malad stone.                                            |
| 7.2     | Walls                           | The walls are constructed of load-bearing brick masonry.                             |
| 7.3     | Floor                           | The floors are timber framed.                                                        |
| 7.4     | Stairs                          | The staircases are timber framed.                                                    |
| 7.5     | Openings                        | Brick lined fenestrations, some arched, timber framed windows inset with             |
|         |                                 | wooden shutters and glass panels.                                                    |
| 7.6     | Roofing                         | Flat timber framed roof with a terrace.                                              |
| 7.7     | Articulation                    | Long brick pilasters with rusticated finish and round stone columns with             |
|         |                                 | carved capitals and bases on the façade.                                             |
|         |                                 | Curved corner stone balconies with paneled brick parapet walls and carved            |
|         |                                 | stone railings.                                                                      |
|         |                                 | Ornamental stone parapet wall and overhang at the terrace level supported            |
|         |                                 | by stone brackets imitating wooden joist ends.                                       |
| 7.8     | Finishes                        | Plastered external walls with horizontal grooves; internal walls are painted         |
| 7.9     | Interiors (Movable & Immovable) | The interiors have been altered extensively and do not conform to any style          |
|         |                                 | or genre.                                                                            |
| 7.10    | Compound/Fence/Gate             | All the four blocks have arched entrances with various modern gates.                 |