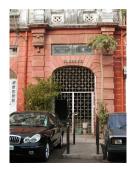

| 368        | SHRI MAHAVIR JAIN VIDYAL    | AYA                                                                            |
|------------|-----------------------------|--------------------------------------------------------------------------------|
| 1000       | Common Ref n                | no: 2005/GII/368                                                               |
| CAR        | Card No.: 51                |                                                                                |
| Sport Dece | Ward (Part): D              | 3.09                                                                           |
|            | CS No.: 1/556               | WALIA RANK                                                                     |
|            | Plot Area: 192              | 3.09                                                                           |
|            | B U Area: NA                | (40)                                                                           |
|            | Date: 31st Dece             | ember 04                                                                       |
|            | Record by: Abh              |                                                                                |
|            | Review by: Ais              | hwarva Tinnis SHRI MAHAVIR JAIN                                                |
|            |                             | ixt:AB                                                                         |
|            | Photo Ref: 368              |                                                                                |
| 1.0        |                             | DENOMINATION                                                                   |
| 1.1        | Name of Premises            | Shri Mahavir Jain Vidyalaya                                                    |
| 1.2        | Earlier Name                | Same                                                                           |
| 1.3        | Built In                    | Early 20th century Extension Date(if any) none                                 |
| 1.0        | Dant III                    | Extension Bate(ii arry) none                                                   |
| 2.0        |                             | ACCESS ROADS                                                                   |
| 2.1        | Main                        | August Kranti Marg                                                             |
| 2.2        | Subsidiary                  | Tejpal Road                                                                    |
| 2.2        | Cabolalary                  | rojparrodd                                                                     |
| 3.0        |                             | OWNERSHIP PATTERN                                                              |
| 3.1        | Present                     | Shri Mahavir Jain Vidyalaya                                                    |
| 3.2        | Past                        | Same                                                                           |
| 3.3        | Status                      | Trust                                                                          |
| 0.0        | Cidido                      | Trust                                                                          |
| 4.0        |                             | USE                                                                            |
| 4.1        | Present                     | Mixed use - Religious, educational, residential and commercial                 |
|            | 1.1999.11                   | (Jain library, temple, hostel and some commercial uses on the ground level     |
|            |                             | along August Kranti Marg).                                                     |
| 4.2        | Past                        | Same                                                                           |
| 4.3        | Usage                       | Mostly regular, some portions are disused                                      |
|            |                             |                                                                                |
| 5.0        |                             | SIGNIFICANCE & VALUE CLASSIFICATION                                            |
| 5.1        | Townscape (Natural/Manmade) | The building has a very long façade along August Kranti Marg, Tejpal Road      |
|            | (                           | and a corner elevation at the Gowalia Tank intersection. It overlooks the      |
|            |                             | August Kranti Maidan and has an imposing presence on the intersection.         |
| 5.2        | Architectural Description   | Planning                                                                       |
|            |                             | Large archways in the centre of each of the blocks leads into entrance lobby.  |
|            |                             | From here, staircases lead to the upper floors that have narrow verandahs      |
|            |                             | from where the individual residences can be entered.                           |
|            |                             | Stylistic Classification                                                       |
|            |                             | This Colonial style building has a large footprint with 4 elevations, and is   |
|            |                             | divided into 4 blocks (Block A – at rear, Blocks B – along August Kranti       |
|            |                             | Marg, Block C – at the Gowalia Tank intersection and Block D – along Tejpal    |
|            |                             | Road).                                                                         |
|            |                             | The ground floor of all the blocks is greater in height than all the upper 3   |
|            |                             | floors. This level has arched openings, sometimes with verandahs and           |
|            |                             | rectangular slits above for light and ventilation. The brick masonry work is   |
|            |                             | Toolaring that only work to high and vortification. The brick maconing work to |

| 369 | RAGHAVJI ROAD PRECIN      | СТ                                                                                                                                                                                                                                                                                                                                                                                                                                                                                                                                                                                                                                                                                                                                                                                                                                                                                                                     |
|-----|---------------------------|------------------------------------------------------------------------------------------------------------------------------------------------------------------------------------------------------------------------------------------------------------------------------------------------------------------------------------------------------------------------------------------------------------------------------------------------------------------------------------------------------------------------------------------------------------------------------------------------------------------------------------------------------------------------------------------------------------------------------------------------------------------------------------------------------------------------------------------------------------------------------------------------------------------------|
|     |                           | precinct. The area forms significant corner buildings of outstanding value, both on outer and inner corner plots in the area.  The architectural character of the building has undergone a certain degree of change in the certain past, while retaining a significant portion worthy of preservation.                                                                                                                                                                                                                                                                                                                                                                                                                                                                                                                                                                                                                 |
| 5.2 | Architectural Description | Planning Most of the buildings in Raghavji road precinct are ground + upper 3/4/5 storey blocks containing apartments. All these buildings follow similar characteristics in style and planning for example the style that the buildings follow are Hybrid Vernacular along with Art Deco and almost have the planning like having marginal side open spaces and the front abutting directly into the pavements. Separated by a distinctive staircase block present in between the structure, projecting continuous balconies, receding top floors and sloping tiled roofs form the essential architectural vocabulary of the area. The façades have two sets of storied balconies symmetrically arranged and the buildings can be accessed directly from the road.  Stylistic Classification                                                                                                                          |
|     |                           | Out of the 8 buildings within the demarcated precinct, 3 are in the Art Deco style with external stone walls, curved cantilevered concrete balconies and Art Deco metal railings.  4 buildings are in a hybrid vernacular style with timber framed balconies projecting out of stone building facades, stained glass drop fascia, decorative cornice bands, entrance emphasized by a projected band of architrave with keystone pointing.  At the head of the Raghavji Road, facing August Kranti Marg is a rounded corner building in a hybrid Colonial style with a corner dome, projecting stone balconies and neo-Classic fenestrations.                                                                                                                                                                                                                                                                           |
| 5.3 | Intrinsic                 | Character Defining Elements External                                                                                                                                                                                                                                                                                                                                                                                                                                                                                                                                                                                                                                                                                                                                                                                                                                                                                   |
| 5.4 | Value Classification      | Uniformly balconied facades gives the ensemble a special unique character  Existing Grade: Grade III Recommended Grade: Grade III  A (arc), B(per), B(des), E, F, G(grp), I(sce)  The groups of buildings in this precinct have considerable architectural value with many of them being built in the 1930s Art Deco period and some in the 1920s hybrid vernacular style. The most striking features are the cantilevered balcony element protruding from each of the facades and the uniform height and scale of all the buildings, making up the unique streetscape along a sloping sight line.  Grade III (For street vistas)  1. Krishna Kunj  Location: Raghavji road  No of floors: G + 4  Architectural style: Art Deco  Special features: Apartment block abutting Raghavji road designed in art deco style. Concave façade and the rounded corners and simple railing are remarkable features of the façade. |