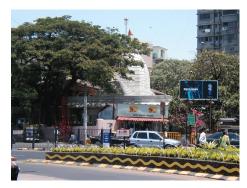

| 368        | SHRI MAHAVIR JAIN VIDYAL    | AYA                                                                            |
|------------|-----------------------------|--------------------------------------------------------------------------------|
| 1000       | Common Ref n                | no: 2005/GII/368                                                               |
| CAR        | Card No.: 51                |                                                                                |
| Sport Dece | Ward (Part): D              | 3.09                                                                           |
|            | CS No.: 1/556               | WALIA RANK                                                                     |
|            | Plot Area: 192              | 3.09                                                                           |
|            | B U Area: NA                | (40)                                                                           |
|            | Date: 31st Dece             | ember 04                                                                       |
|            | Record by: Abh              |                                                                                |
|            | Review by: Ais              | hwarva Tinnis SHRI MAHAVIR JAIN                                                |
|            |                             | ixt:AB                                                                         |
|            | Photo Ref: 368              |                                                                                |
| 1.0        |                             | DENOMINATION                                                                   |
| 1.1        | Name of Premises            | Shri Mahavir Jain Vidyalaya                                                    |
| 1.2        | Earlier Name                | Same                                                                           |
| 1.3        | Built In                    | Early 20th century Extension Date(if any) none                                 |
| 1.0        | Dant III                    | Extension Bate(ii arry) none                                                   |
| 2.0        |                             | ACCESS ROADS                                                                   |
| 2.1        | Main                        | August Kranti Marg                                                             |
| 2.2        | Subsidiary                  | Tejpal Road                                                                    |
| 2.2        | Cabolalary                  | rojparrodd                                                                     |
| 3.0        |                             | OWNERSHIP PATTERN                                                              |
| 3.1        | Present                     | Shri Mahavir Jain Vidyalaya                                                    |
| 3.2        | Past                        | Same                                                                           |
| 3.3        | Status                      | Trust                                                                          |
| 0.0        | Cidido                      | Trust                                                                          |
| 4.0        |                             | USE                                                                            |
| 4.1        | Present                     | Mixed use - Religious, educational, residential and commercial                 |
|            | 1.1999.11                   | (Jain library, temple, hostel and some commercial uses on the ground level     |
|            |                             | along August Kranti Marg).                                                     |
| 4.2        | Past                        | Same                                                                           |
| 4.3        | Usage                       | Mostly regular, some portions are disused                                      |
|            |                             |                                                                                |
| 5.0        |                             | SIGNIFICANCE & VALUE CLASSIFICATION                                            |
| 5.1        | Townscape (Natural/Manmade) | The building has a very long façade along August Kranti Marg, Tejpal Road      |
|            | (                           | and a corner elevation at the Gowalia Tank intersection. It overlooks the      |
|            |                             | August Kranti Maidan and has an imposing presence on the intersection.         |
| 5.2        | Architectural Description   | Planning                                                                       |
|            |                             | Large archways in the centre of each of the blocks leads into entrance lobby.  |
|            |                             | From here, staircases lead to the upper floors that have narrow verandahs      |
|            |                             | from where the individual residences can be entered.                           |
|            |                             | Stylistic Classification                                                       |
|            |                             | This Colonial style building has a large footprint with 4 elevations, and is   |
|            |                             | divided into 4 blocks (Block A – at rear, Blocks B – along August Kranti       |
|            |                             | Marg, Block C – at the Gowalia Tank intersection and Block D – along Tejpal    |
|            |                             | Road).                                                                         |
|            |                             | The ground floor of all the blocks is greater in height than all the upper 3   |
|            |                             | floors. This level has arched openings, sometimes with verandahs and           |
|            |                             | rectangular slits above for light and ventilation. The brick masonry work is   |
|            |                             | Toolaring that only work to high and vortification. The brick maconing work to |

| 369 | RAGHAVJI ROAD PRECIN      | СТ                                                                                                                                                                                                                                                                                                                                                                                                                                                                                                                                                                                                                                                                                                                                                                                                                                                                                                                     |
|-----|---------------------------|------------------------------------------------------------------------------------------------------------------------------------------------------------------------------------------------------------------------------------------------------------------------------------------------------------------------------------------------------------------------------------------------------------------------------------------------------------------------------------------------------------------------------------------------------------------------------------------------------------------------------------------------------------------------------------------------------------------------------------------------------------------------------------------------------------------------------------------------------------------------------------------------------------------------|
|     |                           | precinct. The area forms significant corner buildings of outstanding value, both on outer and inner corner plots in the area.  The architectural character of the building has undergone a certain degree of change in the certain past, while retaining a significant portion worthy of preservation.                                                                                                                                                                                                                                                                                                                                                                                                                                                                                                                                                                                                                 |
| 5.2 | Architectural Description | Planning Most of the buildings in Raghavji road precinct are ground + upper 3/4/5 storey blocks containing apartments. All these buildings follow similar characteristics in style and planning for example the style that the buildings follow are Hybrid Vernacular along with Art Deco and almost have the planning like having marginal side open spaces and the front abutting directly into the pavements. Separated by a distinctive staircase block present in between the structure, projecting continuous balconies, receding top floors and sloping tiled roofs form the essential architectural vocabulary of the area. The façades have two sets of storied balconies symmetrically arranged and the buildings can be accessed directly from the road.  Stylistic Classification                                                                                                                          |
|     |                           | Out of the 8 buildings within the demarcated precinct, 3 are in the Art Deco style with external stone walls, curved cantilevered concrete balconies and Art Deco metal railings.  4 buildings are in a hybrid vernacular style with timber framed balconies projecting out of stone building facades, stained glass drop fascia, decorative cornice bands, entrance emphasized by a projected band of architrave with keystone pointing.  At the head of the Raghavji Road, facing August Kranti Marg is a rounded corner building in a hybrid Colonial style with a corner dome, projecting stone balconies and neo-Classic fenestrations.                                                                                                                                                                                                                                                                           |
| 5.3 | Intrinsic                 | Character Defining Elements External                                                                                                                                                                                                                                                                                                                                                                                                                                                                                                                                                                                                                                                                                                                                                                                                                                                                                   |
| 5.4 | Value Classification      | Uniformly balconied facades gives the ensemble a special unique character  Existing Grade: Grade III Recommended Grade: Grade III  A (arc), B(per), B(des), E, F, G(grp), I(sce)  The groups of buildings in this precinct have considerable architectural value with many of them being built in the 1930s Art Deco period and some in the 1920s hybrid vernacular style. The most striking features are the cantilevered balcony element protruding from each of the facades and the uniform height and scale of all the buildings, making up the unique streetscape along a sloping sight line.  Grade III (For street vistas)  1. Krishna Kunj  Location: Raghavji road  No of floors: G + 4  Architectural style: Art Deco  Special features: Apartment block abutting Raghavji road designed in art deco style. Concave façade and the rounded corners and simple railing are remarkable features of the façade. |