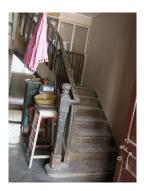

| 368     | SHRI MAHAVIR JAIN VIDYAL        | _AYA                                                                                 |
|---------|---------------------------------|--------------------------------------------------------------------------------------|
|         |                                 | finished with horizontal lines in the external plaster.                              |
|         |                                 | The upper storeys are divided into numerous bays the first and second floors         |
|         |                                 | have openings set within flat arches and the top storey has semicircular             |
|         |                                 | arched fenestrations. The bays are divided by striated vertical bands of             |
|         |                                 | masonry. Some of the bays are slightly projected outwards from the building          |
|         |                                 | line. These bays are flanked by a pair of slender round stone columns with           |
|         |                                 | carved Corinthian capitals and rising to a height of 2 floors. The facade is         |
|         |                                 | accented at corners by round bays with projecting balconies and overhangs.           |
|         |                                 | The elevation along August Kranti Marg has considerably transformed due to           |
|         |                                 | the presence of a line of retail stores and commercial establishments at the         |
|         |                                 | ground level and metal grills added to upper floor openings.                         |
| 5.3     | Intrinsic                       | Character Defining Elements                                                          |
| 5.5     | HILIHISIC                       | External                                                                             |
|         |                                 |                                                                                      |
|         |                                 | Urban edge accentuated with rounded cantilevered balconies on the corner,            |
|         |                                 | stucco pilasters, slender Corinthian columns, semi-circular and segmental            |
|         |                                 | arched openings, decorative parapet, jalis and stone brackets                        |
|         |                                 | Internal Timber stainess with descretive never nexts                                 |
| <i></i> | Value Classification            | Timber staircase with decorative newel posts                                         |
| 5.4     | Value Classification            | Existing Grade: Grade III Recommended Grade: Grade III                               |
|         |                                 | A(arc), A(cul), B(per), B(des), B(uu), I(sce), C(seh)                                |
|         |                                 | The building has architectural value with its massive façade. Housing one of         |
|         |                                 | the first hostels and library for students of the Jain community with a temple       |
|         |                                 | as well, it is also a culturally significant structure in terms of the period it was |
|         |                                 | built in, its design and usage.                                                      |
|         |                                 | This building and the intersection that it forms, along with the historic August     |
|         |                                 | Kranti Maidan on one side, is a major focal point along August Kranti Marg. It       |
|         |                                 | is especially visible when approached from Nana Chowk.                               |
| 6.0     |                                 | TOPOGRAPHY                                                                           |
| 6.1     | Floors                          | Ground + 3 upper                                                                     |
|         |                                 | 11                                                                                   |
| 7.0     |                                 | CONSTRUCTION                                                                         |
| 7.1     | Plinth                          | The plinth is constructed in Malad stone.                                            |
| 7.2     | Walls                           | The walls are constructed of load-bearing brick masonry.                             |
| 7.3     | Floor                           | The floors are timber framed.                                                        |
| 7.4     | Stairs                          | The staircases are timber framed.                                                    |
| 7.5     | Openings                        | Brick lined fenestrations, some arched, timber framed windows inset with             |
|         |                                 | wooden shutters and glass panels.                                                    |
| 7.6     | Roofing                         | Flat timber framed roof with a terrace.                                              |
| 7.7     | Articulation                    | Long brick pilasters with rusticated finish and round stone columns with             |
|         |                                 | carved capitals and bases on the façade.                                             |
|         |                                 | Curved corner stone balconies with paneled brick parapet walls and carved            |
|         |                                 | stone railings.                                                                      |
|         |                                 | Ornamental stone parapet wall and overhang at the terrace level supported            |
|         |                                 | by stone brackets imitating wooden joist ends.                                       |
| 7.8     | Finishes                        | Plastered external walls with horizontal grooves; internal walls are painted         |
| 7.9     | Interiors (Movable & Immovable) | The interiors have been altered extensively and do not conform to any style          |
|         |                                 | or genre.                                                                            |
| 7.10    | Compound/Fence/Gate             | All the four blocks have arched entrances with various modern gates.                 |

| 368  | SHRI MAHAVIR JAIN VIDYAL                         | AYA                                                                                                                                                                                                                                                                                                                                                                                                                                                                                                                                                                                                                       |  |
|------|--------------------------------------------------|---------------------------------------------------------------------------------------------------------------------------------------------------------------------------------------------------------------------------------------------------------------------------------------------------------------------------------------------------------------------------------------------------------------------------------------------------------------------------------------------------------------------------------------------------------------------------------------------------------------------------|--|
| 7.11 | Curtilege/ Unbuilt space/out buildings/landscape | None                                                                                                                                                                                                                                                                                                                                                                                                                                                                                                                                                                                                                      |  |
| 8.0  |                                                  | SERVICES & UTILITIES                                                                                                                                                                                                                                                                                                                                                                                                                                                                                                                                                                                                      |  |
| 8.1  | Lighting                                         | Electric light fixtures and natural light                                                                                                                                                                                                                                                                                                                                                                                                                                                                                                                                                                                 |  |
| 8.2  | Ventilation                                      | Ceiling and wall-mounted electric fans, air-conditioning units and natural ventilation through windows and balconies                                                                                                                                                                                                                                                                                                                                                                                                                                                                                                      |  |
| 8.3  | Electricity                                      | Electricity is supplied by the B.E.S.T.                                                                                                                                                                                                                                                                                                                                                                                                                                                                                                                                                                                   |  |
| 8.4  | Water Supply                                     | Water supply is provided by the B.M.C.                                                                                                                                                                                                                                                                                                                                                                                                                                                                                                                                                                                    |  |
| 8.5  | Drainage (Plumbing and sanitation)               | Rainwater downtake pipes drain the water from the tiled roof. Water supply pipes and soil pipes are connected to the toilet and wash areas.                                                                                                                                                                                                                                                                                                                                                                                                                                                                               |  |
| 8.6  | Fire Precaution                                  | None                                                                                                                                                                                                                                                                                                                                                                                                                                                                                                                                                                                                                      |  |
| 8.7  | Other (HVAC/BMC/Security<br>Systems)             | None                                                                                                                                                                                                                                                                                                                                                                                                                                                                                                                                                                                                                      |  |
| 9.0  |                                                  | CONDITION                                                                                                                                                                                                                                                                                                                                                                                                                                                                                                                                                                                                                 |  |
| 9.1  | Plinth                                           | Condition of the plinth is not good as discolouration due to rising damp is seen externally.                                                                                                                                                                                                                                                                                                                                                                                                                                                                                                                              |  |
| 9.2  | Walls                                            | Discoloration, peeling of plaster and surface damage due to the water seepage and ficus growth is seen on external walls.                                                                                                                                                                                                                                                                                                                                                                                                                                                                                                 |  |
| 9.3  | Floor                                            | The floors are free from all visible structural defects.                                                                                                                                                                                                                                                                                                                                                                                                                                                                                                                                                                  |  |
| 9.4  | Stairs                                           | Condition of the staircase is fairly good though some of the treads are worn out and in need of repairs.                                                                                                                                                                                                                                                                                                                                                                                                                                                                                                                  |  |
| 9.5  | Openings                                         | Mostly in a fairly good condition on the Block D but some of the openings including balconies have been completely transformed by addition of aluminum sliding windows and window A.C. units on the other blocks. Broken window frames on Block B.                                                                                                                                                                                                                                                                                                                                                                        |  |
| 9.6  | Roofing                                          | Requires annual maintenance including water-proofing treatment.                                                                                                                                                                                                                                                                                                                                                                                                                                                                                                                                                           |  |
| 9.7  | Articulation & Finishes                          | Some details are hidden by signboards or shutters, have been broken or show cracks and damage.                                                                                                                                                                                                                                                                                                                                                                                                                                                                                                                            |  |
| 9.8  | Services                                         | Need to be upgraded as many of the downtake pipes have corroded.                                                                                                                                                                                                                                                                                                                                                                                                                                                                                                                                                          |  |
| 9.9  | Outbuildings                                     | Not applicable                                                                                                                                                                                                                                                                                                                                                                                                                                                                                                                                                                                                            |  |
| 9.10 | Overall Condition                                | The building is in a weakened condition with many areas requiring structural consolidation, replastering of external wall, repair of damaged openings and other general maintenance work.  Maintenance level: Fairly good in Block C & D, but poor in Block A & B                                                                                                                                                                                                                                                                                                                                                         |  |
| 10.0 |                                                  | TRANSFORMATION                                                                                                                                                                                                                                                                                                                                                                                                                                                                                                                                                                                                            |  |
| 10.1 | Form                                             | None                                                                                                                                                                                                                                                                                                                                                                                                                                                                                                                                                                                                                      |  |
| 10.2 | Structure                                        | None                                                                                                                                                                                                                                                                                                                                                                                                                                                                                                                                                                                                                      |  |
| 10.3 | Articulation & Finishes                          | The ground floor of the building is completed altered due to the presence of retail shops and commercial establishments. Incongruous additions like shop tin chajjas, signboards, shutters, counters, shelving etc. hide the details and mar the building façade. Arches and other openings have been enclosed, rolling shutters added.  Metal grills and jalis on the openings completely hide original details and mar the façade. Window A.C. units have been placed on the external building wall with complete disregard for the elevation aesthetics. Other modern accretions on the facades include clothes lines. |  |