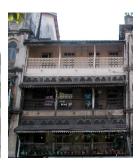

| 368     | SHRI MAHAVIR JAIN VIDYAL        | _AYA                                                                                 |
|---------|---------------------------------|--------------------------------------------------------------------------------------|
|         |                                 | finished with horizontal lines in the external plaster.                              |
|         |                                 | The upper storeys are divided into numerous bays the first and second floors         |
|         |                                 | have openings set within flat arches and the top storey has semicircular             |
|         |                                 | arched fenestrations. The bays are divided by striated vertical bands of             |
|         |                                 | masonry. Some of the bays are slightly projected outwards from the building          |
|         |                                 | line. These bays are flanked by a pair of slender round stone columns with           |
|         |                                 | carved Corinthian capitals and rising to a height of 2 floors. The facade is         |
|         |                                 | accented at corners by round bays with projecting balconies and overhangs.           |
|         |                                 | The elevation along August Kranti Marg has considerably transformed due to           |
|         |                                 | the presence of a line of retail stores and commercial establishments at the         |
|         |                                 | ground level and metal grills added to upper floor openings.                         |
| 5.3     | Intrinsic                       | Character Defining Elements                                                          |
| 5.5     | HILIHISIC                       | External                                                                             |
|         |                                 |                                                                                      |
|         |                                 | Urban edge accentuated with rounded cantilevered balconies on the corner,            |
|         |                                 | stucco pilasters, slender Corinthian columns, semi-circular and segmental            |
|         |                                 | arched openings, decorative parapet, jalis and stone brackets                        |
|         |                                 | Internal Timber stainess with descretive never nexts                                 |
| <i></i> | Value Classification            | Timber staircase with decorative newel posts                                         |
| 5.4     | Value Classification            | Existing Grade: Grade III Recommended Grade: Grade III                               |
|         |                                 | A(arc), A(cul), B(per), B(des), B(uu), I(sce), C(seh)                                |
|         |                                 | The building has architectural value with its massive façade. Housing one of         |
|         |                                 | the first hostels and library for students of the Jain community with a temple       |
|         |                                 | as well, it is also a culturally significant structure in terms of the period it was |
|         |                                 | built in, its design and usage.                                                      |
|         |                                 | This building and the intersection that it forms, along with the historic August     |
|         |                                 | Kranti Maidan on one side, is a major focal point along August Kranti Marg. It       |
|         |                                 | is especially visible when approached from Nana Chowk.                               |
| 6.0     |                                 | TOPOGRAPHY                                                                           |
| 6.1     | Floors                          | Ground + 3 upper                                                                     |
|         |                                 | 11                                                                                   |
| 7.0     |                                 | CONSTRUCTION                                                                         |
| 7.1     | Plinth                          | The plinth is constructed in Malad stone.                                            |
| 7.2     | Walls                           | The walls are constructed of load-bearing brick masonry.                             |
| 7.3     | Floor                           | The floors are timber framed.                                                        |
| 7.4     | Stairs                          | The staircases are timber framed.                                                    |
| 7.5     | Openings                        | Brick lined fenestrations, some arched, timber framed windows inset with             |
|         |                                 | wooden shutters and glass panels.                                                    |
| 7.6     | Roofing                         | Flat timber framed roof with a terrace.                                              |
| 7.7     | Articulation                    | Long brick pilasters with rusticated finish and round stone columns with             |
|         |                                 | carved capitals and bases on the façade.                                             |
|         |                                 | Curved corner stone balconies with paneled brick parapet walls and carved            |
|         |                                 | stone railings.                                                                      |
|         |                                 | Ornamental stone parapet wall and overhang at the terrace level supported            |
|         |                                 | by stone brackets imitating wooden joist ends.                                       |
| 7.8     | Finishes                        | Plastered external walls with horizontal grooves; internal walls are painted         |
| 7.9     | Interiors (Movable & Immovable) | The interiors have been altered extensively and do not conform to any style          |
|         |                                 | or genre.                                                                            |
| 7.10    | Compound/Fence/Gate             | All the four blocks have arched entrances with various modern gates.                 |

| 368  | SHRI MAHAVIR JAIN VIDYAL                         | AYA                                                                                                                                                                                                                                                                                                                                                                                                                                                                                                                                                                                                                       |  |
|------|--------------------------------------------------|---------------------------------------------------------------------------------------------------------------------------------------------------------------------------------------------------------------------------------------------------------------------------------------------------------------------------------------------------------------------------------------------------------------------------------------------------------------------------------------------------------------------------------------------------------------------------------------------------------------------------|--|
| 7.11 | Curtilege/ Unbuilt space/out buildings/landscape | None                                                                                                                                                                                                                                                                                                                                                                                                                                                                                                                                                                                                                      |  |
| 8.0  |                                                  | SERVICES & UTILITIES                                                                                                                                                                                                                                                                                                                                                                                                                                                                                                                                                                                                      |  |
| 8.1  | Lighting                                         | Electric light fixtures and natural light                                                                                                                                                                                                                                                                                                                                                                                                                                                                                                                                                                                 |  |
| 8.2  | Ventilation                                      | Ceiling and wall-mounted electric fans, air-conditioning units and natural ventilation through windows and balconies                                                                                                                                                                                                                                                                                                                                                                                                                                                                                                      |  |
| 8.3  | Electricity                                      | Electricity is supplied by the B.E.S.T.                                                                                                                                                                                                                                                                                                                                                                                                                                                                                                                                                                                   |  |
| 8.4  | Water Supply                                     | Water supply is provided by the B.M.C.                                                                                                                                                                                                                                                                                                                                                                                                                                                                                                                                                                                    |  |
| 8.5  | Drainage (Plumbing and sanitation)               | Rainwater downtake pipes drain the water from the tiled roof. Water supply pipes and soil pipes are connected to the toilet and wash areas.                                                                                                                                                                                                                                                                                                                                                                                                                                                                               |  |
| 8.6  | Fire Precaution                                  | None                                                                                                                                                                                                                                                                                                                                                                                                                                                                                                                                                                                                                      |  |
| 8.7  | Other (HVAC/BMC/Security<br>Systems)             | None                                                                                                                                                                                                                                                                                                                                                                                                                                                                                                                                                                                                                      |  |
| 9.0  |                                                  | CONDITION                                                                                                                                                                                                                                                                                                                                                                                                                                                                                                                                                                                                                 |  |
| 9.1  | Plinth                                           | Condition of the plinth is not good as discolouration due to rising damp is seen externally.                                                                                                                                                                                                                                                                                                                                                                                                                                                                                                                              |  |
| 9.2  | Walls                                            | Discoloration, peeling of plaster and surface damage due to the water seepage and ficus growth is seen on external walls.                                                                                                                                                                                                                                                                                                                                                                                                                                                                                                 |  |
| 9.3  | Floor                                            | The floors are free from all visible structural defects.                                                                                                                                                                                                                                                                                                                                                                                                                                                                                                                                                                  |  |
| 9.4  | Stairs                                           | Condition of the staircase is fairly good though some of the treads are worn out and in need of repairs.                                                                                                                                                                                                                                                                                                                                                                                                                                                                                                                  |  |
| 9.5  | Openings                                         | Mostly in a fairly good condition on the Block D but some of the openings including balconies have been completely transformed by addition of aluminum sliding windows and window A.C. units on the other blocks. Broken window frames on Block B.                                                                                                                                                                                                                                                                                                                                                                        |  |
| 9.6  | Roofing                                          | Requires annual maintenance including water-proofing treatment.                                                                                                                                                                                                                                                                                                                                                                                                                                                                                                                                                           |  |
| 9.7  | Articulation & Finishes                          | Some details are hidden by signboards or shutters, have been broken or show cracks and damage.                                                                                                                                                                                                                                                                                                                                                                                                                                                                                                                            |  |
| 9.8  | Services                                         | Need to be upgraded as many of the downtake pipes have corroded.                                                                                                                                                                                                                                                                                                                                                                                                                                                                                                                                                          |  |
| 9.9  | Outbuildings                                     | Not applicable                                                                                                                                                                                                                                                                                                                                                                                                                                                                                                                                                                                                            |  |
| 9.10 | Overall Condition                                | The building is in a weakened condition with many areas requiring structural consolidation, replastering of external wall, repair of damaged openings and other general maintenance work.  Maintenance level: Fairly good in Block C & D, but poor in Block A & B                                                                                                                                                                                                                                                                                                                                                         |  |
| 10.0 |                                                  | TRANSFORMATION                                                                                                                                                                                                                                                                                                                                                                                                                                                                                                                                                                                                            |  |
| 10.1 | Form                                             | None                                                                                                                                                                                                                                                                                                                                                                                                                                                                                                                                                                                                                      |  |
| 10.2 | Structure                                        | None                                                                                                                                                                                                                                                                                                                                                                                                                                                                                                                                                                                                                      |  |
| 10.3 | Articulation & Finishes                          | The ground floor of the building is completed altered due to the presence of retail shops and commercial establishments. Incongruous additions like shop tin chajjas, signboards, shutters, counters, shelving etc. hide the details and mar the building façade. Arches and other openings have been enclosed, rolling shutters added.  Metal grills and jalis on the openings completely hide original details and mar the façade. Window A.C. units have been placed on the external building wall with complete disregard for the elevation aesthetics. Other modern accretions on the facades include clothes lines. |  |