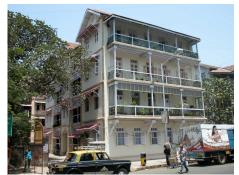

| 368        | SHRI MAHAVIR JAIN VIDYAL    | AYA                                                                            |
|------------|-----------------------------|--------------------------------------------------------------------------------|
| 1000       | Common Ref n                | no: 2005/GII/368                                                               |
| CAR        | Card No.: 51                |                                                                                |
| Sport Dece | Ward (Part): D              | 3.09                                                                           |
|            | CS No.: 1/556               | WALIA RANK                                                                     |
|            | Plot Area: 192              | 3.09                                                                           |
|            | B U Area: NA                | (40)                                                                           |
|            | Date: 31st Dece             | ember 04                                                                       |
|            | Record by: Abh              |                                                                                |
|            | Review by: Ais              | hwarva Tinnis SHRI MAHAVIR JAIN                                                |
|            |                             | ixt:AB                                                                         |
|            | Photo Ref: 368              |                                                                                |
| 1.0        |                             | DENOMINATION                                                                   |
| 1.1        | Name of Premises            | Shri Mahavir Jain Vidyalaya                                                    |
| 1.2        | Earlier Name                | Same                                                                           |
| 1.3        | Built In                    | Early 20th century Extension Date(if any) none                                 |
| 1.0        | Dant III                    | Extension Bate(ii arry) none                                                   |
| 2.0        |                             | ACCESS ROADS                                                                   |
| 2.1        | Main                        | August Kranti Marg                                                             |
| 2.2        | Subsidiary                  | Tejpal Road                                                                    |
| 2.2        | Cabolalary                  | rojparrodd                                                                     |
| 3.0        |                             | OWNERSHIP PATTERN                                                              |
| 3.1        | Present                     | Shri Mahavir Jain Vidyalaya                                                    |
| 3.2        | Past                        | Same                                                                           |
| 3.3        | Status                      | Trust                                                                          |
| 0.0        | Cidido                      | Trust                                                                          |
| 4.0        |                             | USE                                                                            |
| 4.1        | Present                     | Mixed use - Religious, educational, residential and commercial                 |
|            | 1.1999.11                   | (Jain library, temple, hostel and some commercial uses on the ground level     |
|            |                             | along August Kranti Marg).                                                     |
| 4.2        | Past                        | Same                                                                           |
| 4.3        | Usage                       | Mostly regular, some portions are disused                                      |
|            |                             |                                                                                |
| 5.0        |                             | SIGNIFICANCE & VALUE CLASSIFICATION                                            |
| 5.1        | Townscape (Natural/Manmade) | The building has a very long façade along August Kranti Marg, Tejpal Road      |
|            | (                           | and a corner elevation at the Gowalia Tank intersection. It overlooks the      |
|            |                             | August Kranti Maidan and has an imposing presence on the intersection.         |
| 5.2        | Architectural Description   | Planning                                                                       |
|            |                             | Large archways in the centre of each of the blocks leads into entrance lobby.  |
|            |                             | From here, staircases lead to the upper floors that have narrow verandahs      |
|            |                             | from where the individual residences can be entered.                           |
|            |                             | Stylistic Classification                                                       |
|            |                             | This Colonial style building has a large footprint with 4 elevations, and is   |
|            |                             | divided into 4 blocks (Block A – at rear, Blocks B – along August Kranti       |
|            |                             | Marg, Block C – at the Gowalia Tank intersection and Block D – along Tejpal    |
|            |                             | Road).                                                                         |
|            |                             | The ground floor of all the blocks is greater in height than all the upper 3   |
|            |                             | floors. This level has arched openings, sometimes with verandahs and           |
|            |                             | rectangular slits above for light and ventilation. The brick masonry work is   |
|            |                             | Toolaring that only work to high and vortification. The brick maconing work to |

| 368     | SHRI MAHAVIR JAIN VIDYAL        | _AYA                                                                                 |
|---------|---------------------------------|--------------------------------------------------------------------------------------|
|         |                                 | finished with horizontal lines in the external plaster.                              |
|         |                                 | The upper storeys are divided into numerous bays the first and second floors         |
|         |                                 | have openings set within flat arches and the top storey has semicircular             |
|         |                                 | arched fenestrations. The bays are divided by striated vertical bands of             |
|         |                                 | masonry. Some of the bays are slightly projected outwards from the building          |
|         |                                 | line. These bays are flanked by a pair of slender round stone columns with           |
|         |                                 | carved Corinthian capitals and rising to a height of 2 floors. The facade is         |
|         |                                 | accented at corners by round bays with projecting balconies and overhangs.           |
|         |                                 | The elevation along August Kranti Marg has considerably transformed due to           |
|         |                                 | the presence of a line of retail stores and commercial establishments at the         |
|         |                                 | ground level and metal grills added to upper floor openings.                         |
| 5.3     | Intrinsic                       | Character Defining Elements                                                          |
| 5.5     | HILIHISIC                       | External                                                                             |
|         |                                 |                                                                                      |
|         |                                 | Urban edge accentuated with rounded cantilevered balconies on the corner,            |
|         |                                 | stucco pilasters, slender Corinthian columns, semi-circular and segmental            |
|         |                                 | arched openings, decorative parapet, jalis and stone brackets                        |
|         |                                 | Internal Timber stainess with descretive never nexts                                 |
| <i></i> | Value Classification            | Timber staircase with decorative newel posts                                         |
| 5.4     | Value Classification            | Existing Grade: Grade III Recommended Grade: Grade III                               |
|         |                                 | A(arc), A(cul), B(per), B(des), B(uu), I(sce), C(seh)                                |
|         |                                 | The building has architectural value with its massive façade. Housing one of         |
|         |                                 | the first hostels and library for students of the Jain community with a temple       |
|         |                                 | as well, it is also a culturally significant structure in terms of the period it was |
|         |                                 | built in, its design and usage.                                                      |
|         |                                 | This building and the intersection that it forms, along with the historic August     |
|         |                                 | Kranti Maidan on one side, is a major focal point along August Kranti Marg. It       |
|         |                                 | is especially visible when approached from Nana Chowk.                               |
| 6.0     |                                 | TOPOGRAPHY                                                                           |
| 6.1     | Floors                          | Ground + 3 upper                                                                     |
|         |                                 | 11                                                                                   |
| 7.0     |                                 | CONSTRUCTION                                                                         |
| 7.1     | Plinth                          | The plinth is constructed in Malad stone.                                            |
| 7.2     | Walls                           | The walls are constructed of load-bearing brick masonry.                             |
| 7.3     | Floor                           | The floors are timber framed.                                                        |
| 7.4     | Stairs                          | The staircases are timber framed.                                                    |
| 7.5     | Openings                        | Brick lined fenestrations, some arched, timber framed windows inset with             |
|         |                                 | wooden shutters and glass panels.                                                    |
| 7.6     | Roofing                         | Flat timber framed roof with a terrace.                                              |
| 7.7     | Articulation                    | Long brick pilasters with rusticated finish and round stone columns with             |
|         |                                 | carved capitals and bases on the façade.                                             |
|         |                                 | Curved corner stone balconies with paneled brick parapet walls and carved            |
|         |                                 | stone railings.                                                                      |
|         |                                 | Ornamental stone parapet wall and overhang at the terrace level supported            |
|         |                                 | by stone brackets imitating wooden joist ends.                                       |
| 7.8     | Finishes                        | Plastered external walls with horizontal grooves; internal walls are painted         |
| 7.9     | Interiors (Movable & Immovable) | The interiors have been altered extensively and do not conform to any style          |
|         |                                 | or genre.                                                                            |
| 7.10    | Compound/Fence/Gate             | All the four blocks have arched entrances with various modern gates.                 |

| 369 | RAGHAVJI ROAD PRECIN      | СТ                                                                                                                                                                                                                                                                                                                                                                                                                                                                                                                                                                                                                                                                                                                                                                                                                                                                                                                     |
|-----|---------------------------|------------------------------------------------------------------------------------------------------------------------------------------------------------------------------------------------------------------------------------------------------------------------------------------------------------------------------------------------------------------------------------------------------------------------------------------------------------------------------------------------------------------------------------------------------------------------------------------------------------------------------------------------------------------------------------------------------------------------------------------------------------------------------------------------------------------------------------------------------------------------------------------------------------------------|
|     |                           | precinct. The area forms significant corner buildings of outstanding value, both on outer and inner corner plots in the area.  The architectural character of the building has undergone a certain degree of change in the certain past, while retaining a significant portion worthy of preservation.                                                                                                                                                                                                                                                                                                                                                                                                                                                                                                                                                                                                                 |
| 5.2 | Architectural Description | Planning Most of the buildings in Raghavji road precinct are ground + upper 3/4/5 storey blocks containing apartments. All these buildings follow similar characteristics in style and planning for example the style that the buildings follow are Hybrid Vernacular along with Art Deco and almost have the planning like having marginal side open spaces and the front abutting directly into the pavements. Separated by a distinctive staircase block present in between the structure, projecting continuous balconies, receding top floors and sloping tiled roofs form the essential architectural vocabulary of the area. The façades have two sets of storied balconies symmetrically arranged and the buildings can be accessed directly from the road.  Stylistic Classification                                                                                                                          |
|     |                           | Out of the 8 buildings within the demarcated precinct, 3 are in the Art Deco style with external stone walls, curved cantilevered concrete balconies and Art Deco metal railings.  4 buildings are in a hybrid vernacular style with timber framed balconies projecting out of stone building facades, stained glass drop fascia, decorative cornice bands, entrance emphasized by a projected band of architrave with keystone pointing.  At the head of the Raghavji Road, facing August Kranti Marg is a rounded corner building in a hybrid Colonial style with a corner dome, projecting stone balconies and neo-Classic fenestrations.                                                                                                                                                                                                                                                                           |
| 5.3 | Intrinsic                 | Character Defining Elements External                                                                                                                                                                                                                                                                                                                                                                                                                                                                                                                                                                                                                                                                                                                                                                                                                                                                                   |
| 5.4 | Value Classification      | Uniformly balconied facades gives the ensemble a special unique character  Existing Grade: Grade III Recommended Grade: Grade III  A (arc), B(per), B(des), E, F, G(grp), I(sce)  The groups of buildings in this precinct have considerable architectural value with many of them being built in the 1930s Art Deco period and some in the 1920s hybrid vernacular style. The most striking features are the cantilevered balcony element protruding from each of the facades and the uniform height and scale of all the buildings, making up the unique streetscape along a sloping sight line.  Grade III (For street vistas)  1. Krishna Kunj  Location: Raghavji road  No of floors: G + 4  Architectural style: Art Deco  Special features: Apartment block abutting Raghavji road designed in art deco style. Concave façade and the rounded corners and simple railing are remarkable features of the façade. |