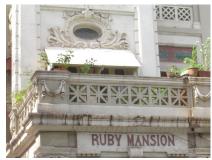

| 368        | SHRI MAHAVIR JAIN VIDYAL    | AYA                                                                            |
|------------|-----------------------------|--------------------------------------------------------------------------------|
| 1000       | Common Ref n                | no: 2005/GII/368                                                               |
| CAR        | Card No.: 51                |                                                                                |
| Sport Dece | Ward (Part): D              | 3.09                                                                           |
|            | CS No.: 1/556               | WALIA RANK                                                                     |
|            | Plot Area: 192              | 3.09                                                                           |
|            | B U Area: NA                | (40)                                                                           |
|            | Date: 31st Dece             | ember 04                                                                       |
|            | Record by: Abh              |                                                                                |
|            | Review by: Ais              | hwarva Tinnis SHRI MAHAVIR JAIN                                                |
|            |                             | ixt:AB                                                                         |
|            | Photo Ref: 368              |                                                                                |
| 1.0        |                             | DENOMINATION                                                                   |
| 1.1        | Name of Premises            | Shri Mahavir Jain Vidyalaya                                                    |
| 1.2        | Earlier Name                | Same                                                                           |
| 1.3        | Built In                    | Early 20th century Extension Date(if any) none                                 |
| 1.0        | Dant III                    | Extension Bate(ii arry) none                                                   |
| 2.0        |                             | ACCESS ROADS                                                                   |
| 2.1        | Main                        | August Kranti Marg                                                             |
| 2.2        | Subsidiary                  | Tejpal Road                                                                    |
| 2.2        | Cabolalary                  | rojparrodd                                                                     |
| 3.0        |                             | OWNERSHIP PATTERN                                                              |
| 3.1        | Present                     | Shri Mahavir Jain Vidyalaya                                                    |
| 3.2        | Past                        | Same                                                                           |
| 3.3        | Status                      | Trust                                                                          |
| 0.0        | Cidido                      | Trust                                                                          |
| 4.0        |                             | USE                                                                            |
| 4.1        | Present                     | Mixed use - Religious, educational, residential and commercial                 |
|            | 1.1999.11                   | (Jain library, temple, hostel and some commercial uses on the ground level     |
|            |                             | along August Kranti Marg).                                                     |
| 4.2        | Past                        | Same                                                                           |
| 4.3        | Usage                       | Mostly regular, some portions are disused                                      |
|            |                             |                                                                                |
| 5.0        |                             | SIGNIFICANCE & VALUE CLASSIFICATION                                            |
| 5.1        | Townscape (Natural/Manmade) | The building has a very long façade along August Kranti Marg, Tejpal Road      |
|            | (                           | and a corner elevation at the Gowalia Tank intersection. It overlooks the      |
|            |                             | August Kranti Maidan and has an imposing presence on the intersection.         |
| 5.2        | Architectural Description   | Planning                                                                       |
|            |                             | Large archways in the centre of each of the blocks leads into entrance lobby.  |
|            |                             | From here, staircases lead to the upper floors that have narrow verandahs      |
|            |                             | from where the individual residences can be entered.                           |
|            |                             | Stylistic Classification                                                       |
|            |                             | This Colonial style building has a large footprint with 4 elevations, and is   |
|            |                             | divided into 4 blocks (Block A – at rear, Blocks B – along August Kranti       |
|            |                             | Marg, Block C – at the Gowalia Tank intersection and Block D – along Tejpal    |
|            |                             | Road).                                                                         |
|            |                             | The ground floor of all the blocks is greater in height than all the upper 3   |
|            |                             | floors. This level has arched openings, sometimes with verandahs and           |
|            |                             | rectangular slits above for light and ventilation. The brick masonry work is   |
|            |                             | Toolaring that only work to high and vortification. The brick maconing work to |

| 369 | RAGHAVJI ROAD PRECIN      | СТ                                                                                                                                                                                                                                                                                                                                                                                                                                                                                                                                                                                                                                                                                                                                                                                                                                                                                                                     |
|-----|---------------------------|------------------------------------------------------------------------------------------------------------------------------------------------------------------------------------------------------------------------------------------------------------------------------------------------------------------------------------------------------------------------------------------------------------------------------------------------------------------------------------------------------------------------------------------------------------------------------------------------------------------------------------------------------------------------------------------------------------------------------------------------------------------------------------------------------------------------------------------------------------------------------------------------------------------------|
|     |                           | precinct. The area forms significant corner buildings of outstanding value, both on outer and inner corner plots in the area.  The architectural character of the building has undergone a certain degree of change in the certain past, while retaining a significant portion worthy of preservation.                                                                                                                                                                                                                                                                                                                                                                                                                                                                                                                                                                                                                 |
| 5.2 | Architectural Description | Planning Most of the buildings in Raghavji road precinct are ground + upper 3/4/5 storey blocks containing apartments. All these buildings follow similar characteristics in style and planning for example the style that the buildings follow are Hybrid Vernacular along with Art Deco and almost have the planning like having marginal side open spaces and the front abutting directly into the pavements. Separated by a distinctive staircase block present in between the structure, projecting continuous balconies, receding top floors and sloping tiled roofs form the essential architectural vocabulary of the area. The façades have two sets of storied balconies symmetrically arranged and the buildings can be accessed directly from the road.  Stylistic Classification                                                                                                                          |
|     |                           | Out of the 8 buildings within the demarcated precinct, 3 are in the Art Deco style with external stone walls, curved cantilevered concrete balconies and Art Deco metal railings.  4 buildings are in a hybrid vernacular style with timber framed balconies projecting out of stone building facades, stained glass drop fascia, decorative cornice bands, entrance emphasized by a projected band of architrave with keystone pointing.  At the head of the Raghavji Road, facing August Kranti Marg is a rounded corner building in a hybrid Colonial style with a corner dome, projecting stone balconies and neo-Classic fenestrations.                                                                                                                                                                                                                                                                           |
| 5.3 | Intrinsic                 | Character Defining Elements External                                                                                                                                                                                                                                                                                                                                                                                                                                                                                                                                                                                                                                                                                                                                                                                                                                                                                   |
| 5.4 | Value Classification      | Uniformly balconied facades gives the ensemble a special unique character  Existing Grade: Grade III Recommended Grade: Grade III  A (arc), B(per), B(des), E, F, G(grp), I(sce)  The groups of buildings in this precinct have considerable architectural value with many of them being built in the 1930s Art Deco period and some in the 1920s hybrid vernacular style. The most striking features are the cantilevered balcony element protruding from each of the facades and the uniform height and scale of all the buildings, making up the unique streetscape along a sloping sight line.  Grade III (For street vistas)  1. Krishna Kunj  Location: Raghavji road  No of floors: G + 4  Architectural style: Art Deco  Special features: Apartment block abutting Raghavji road designed in art deco style. Concave façade and the rounded corners and simple railing are remarkable features of the façade. |