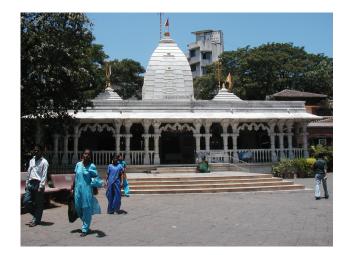

| 368        | SHRI MAHAVIR JAIN VIDYAL    | AYA                                                                            |
|------------|-----------------------------|--------------------------------------------------------------------------------|
| 1000       | Common Ref n                | no: 2005/GII/368                                                               |
| CAR        | Card No.: 51                |                                                                                |
| Sport Dece | Ward (Part): D              | 3.09                                                                           |
|            | CS No.: 1/556               | WALIA RANK                                                                     |
|            | Plot Area: 192              | 3.09                                                                           |
|            | B U Area: NA                | (40)                                                                           |
|            | Date: 31st Dece             | ember 04                                                                       |
|            | Record by: Abh              |                                                                                |
|            | Review by: Ais              | hwarva Tinnis SHRI MAHAVIR JAIN                                                |
|            |                             | ixt:AB                                                                         |
|            | Photo Ref: 368              |                                                                                |
| 1.0        |                             | DENOMINATION                                                                   |
| 1.1        | Name of Premises            | Shri Mahavir Jain Vidyalaya                                                    |
| 1.2        | Earlier Name                | Same                                                                           |
| 1.3        | Built In                    | Early 20th century Extension Date(if any) none                                 |
| 1.0        | Dant III                    | Extension Bate(ii arry) none                                                   |
| 2.0        |                             | ACCESS ROADS                                                                   |
| 2.1        | Main                        | August Kranti Marg                                                             |
| 2.2        | Subsidiary                  | Tejpal Road                                                                    |
| 2.2        | Cabolalary                  | rojparrodd                                                                     |
| 3.0        |                             | OWNERSHIP PATTERN                                                              |
| 3.1        | Present                     | Shri Mahavir Jain Vidyalaya                                                    |
| 3.2        | Past                        | Same                                                                           |
| 3.3        | Status                      | Trust                                                                          |
| 0.0        | Cidido                      | Trust                                                                          |
| 4.0        |                             | USE                                                                            |
| 4.1        | Present                     | Mixed use - Religious, educational, residential and commercial                 |
|            | 1.1999.11                   | (Jain library, temple, hostel and some commercial uses on the ground level     |
|            |                             | along August Kranti Marg).                                                     |
| 4.2        | Past                        | Same                                                                           |
| 4.3        | Usage                       | Mostly regular, some portions are disused                                      |
|            |                             |                                                                                |
| 5.0        |                             | SIGNIFICANCE & VALUE CLASSIFICATION                                            |
| 5.1        | Townscape (Natural/Manmade) | The building has a very long façade along August Kranti Marg, Tejpal Road      |
|            | (                           | and a corner elevation at the Gowalia Tank intersection. It overlooks the      |
|            |                             | August Kranti Maidan and has an imposing presence on the intersection.         |
| 5.2        | Architectural Description   | Planning                                                                       |
|            |                             | Large archways in the centre of each of the blocks leads into entrance lobby.  |
|            |                             | From here, staircases lead to the upper floors that have narrow verandahs      |
|            |                             | from where the individual residences can be entered.                           |
|            |                             | Stylistic Classification                                                       |
|            |                             | This Colonial style building has a large footprint with 4 elevations, and is   |
|            |                             | divided into 4 blocks (Block A – at rear, Blocks B – along August Kranti       |
|            |                             | Marg, Block C – at the Gowalia Tank intersection and Block D – along Tejpal    |
|            |                             | Road).                                                                         |
|            |                             | The ground floor of all the blocks is greater in height than all the upper 3   |
|            |                             | floors. This level has arched openings, sometimes with verandahs and           |
|            |                             | rectangular slits above for light and ventilation. The brick masonry work is   |
|            |                             | Toolaring that only work to high and vortification. The brick maconing work to |

| 368     | SHRI MAHAVIR JAIN VIDYAL        | _AYA                                                                                 |
|---------|---------------------------------|--------------------------------------------------------------------------------------|
|         |                                 | finished with horizontal lines in the external plaster.                              |
|         |                                 | The upper storeys are divided into numerous bays the first and second floors         |
|         |                                 | have openings set within flat arches and the top storey has semicircular             |
|         |                                 | arched fenestrations. The bays are divided by striated vertical bands of             |
|         |                                 | masonry. Some of the bays are slightly projected outwards from the building          |
|         |                                 | line. These bays are flanked by a pair of slender round stone columns with           |
|         |                                 | carved Corinthian capitals and rising to a height of 2 floors. The facade is         |
|         |                                 | accented at corners by round bays with projecting balconies and overhangs.           |
|         |                                 | The elevation along August Kranti Marg has considerably transformed due to           |
|         |                                 | the presence of a line of retail stores and commercial establishments at the         |
|         |                                 | ground level and metal grills added to upper floor openings.                         |
| 5.3     | Intrinsic                       | Character Defining Elements                                                          |
| 5.5     | HILIHISIC                       | External                                                                             |
|         |                                 |                                                                                      |
|         |                                 | Urban edge accentuated with rounded cantilevered balconies on the corner,            |
|         |                                 | stucco pilasters, slender Corinthian columns, semi-circular and segmental            |
|         |                                 | arched openings, decorative parapet, jalis and stone brackets                        |
|         |                                 | Internal Timber stainess with descretive never nexts                                 |
| <i></i> | Value Classification            | Timber staircase with decorative newel posts                                         |
| 5.4     | Value Classification            | Existing Grade: Grade III Recommended Grade: Grade III                               |
|         |                                 | A(arc), A(cul), B(per), B(des), B(uu), I(sce), C(seh)                                |
|         |                                 | The building has architectural value with its massive façade. Housing one of         |
|         |                                 | the first hostels and library for students of the Jain community with a temple       |
|         |                                 | as well, it is also a culturally significant structure in terms of the period it was |
|         |                                 | built in, its design and usage.                                                      |
|         |                                 | This building and the intersection that it forms, along with the historic August     |
|         |                                 | Kranti Maidan on one side, is a major focal point along August Kranti Marg. It       |
|         |                                 | is especially visible when approached from Nana Chowk.                               |
| 6.0     |                                 | TOPOGRAPHY                                                                           |
| 6.1     | Floors                          | Ground + 3 upper                                                                     |
|         |                                 | 11                                                                                   |
| 7.0     |                                 | CONSTRUCTION                                                                         |
| 7.1     | Plinth                          | The plinth is constructed in Malad stone.                                            |
| 7.2     | Walls                           | The walls are constructed of load-bearing brick masonry.                             |
| 7.3     | Floor                           | The floors are timber framed.                                                        |
| 7.4     | Stairs                          | The staircases are timber framed.                                                    |
| 7.5     | Openings                        | Brick lined fenestrations, some arched, timber framed windows inset with             |
|         |                                 | wooden shutters and glass panels.                                                    |
| 7.6     | Roofing                         | Flat timber framed roof with a terrace.                                              |
| 7.7     | Articulation                    | Long brick pilasters with rusticated finish and round stone columns with             |
|         |                                 | carved capitals and bases on the façade.                                             |
|         |                                 | Curved corner stone balconies with paneled brick parapet walls and carved            |
|         |                                 | stone railings.                                                                      |
|         |                                 | Ornamental stone parapet wall and overhang at the terrace level supported            |
|         |                                 | by stone brackets imitating wooden joist ends.                                       |
| 7.8     | Finishes                        | Plastered external walls with horizontal grooves; internal walls are painted         |
| 7.9     | Interiors (Movable & Immovable) | The interiors have been altered extensively and do not conform to any style          |
|         |                                 | or genre.                                                                            |
| 7.10    | Compound/Fence/Gate             | All the four blocks have arched entrances with various modern gates.                 |