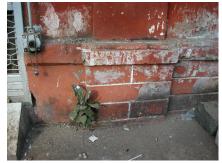

| 368  | SHRI MAHAVIR JAIN VIDYAL                         | AYA                                                                                                                                                                                                                                                                                                                                                                                                                                                                                                                                                                                                                       |  |
|------|--------------------------------------------------|---------------------------------------------------------------------------------------------------------------------------------------------------------------------------------------------------------------------------------------------------------------------------------------------------------------------------------------------------------------------------------------------------------------------------------------------------------------------------------------------------------------------------------------------------------------------------------------------------------------------------|--|
| 7.11 | Curtilege/ Unbuilt space/out buildings/landscape | None                                                                                                                                                                                                                                                                                                                                                                                                                                                                                                                                                                                                                      |  |
| 8.0  |                                                  | SERVICES & UTILITIES                                                                                                                                                                                                                                                                                                                                                                                                                                                                                                                                                                                                      |  |
| 8.1  | Lighting                                         | Electric light fixtures and natural light                                                                                                                                                                                                                                                                                                                                                                                                                                                                                                                                                                                 |  |
| 8.2  | Ventilation                                      | Ceiling and wall-mounted electric fans, air-conditioning units and natural ventilation through windows and balconies                                                                                                                                                                                                                                                                                                                                                                                                                                                                                                      |  |
| 8.3  | Electricity                                      | Electricity is supplied by the B.E.S.T.                                                                                                                                                                                                                                                                                                                                                                                                                                                                                                                                                                                   |  |
| 8.4  | Water Supply                                     | Water supply is provided by the B.M.C.                                                                                                                                                                                                                                                                                                                                                                                                                                                                                                                                                                                    |  |
| 8.5  | Drainage (Plumbing and sanitation)               | Rainwater downtake pipes drain the water from the tiled roof. Water supply pipes and soil pipes are connected to the toilet and wash areas.                                                                                                                                                                                                                                                                                                                                                                                                                                                                               |  |
| 8.6  | Fire Precaution                                  | None                                                                                                                                                                                                                                                                                                                                                                                                                                                                                                                                                                                                                      |  |
| 8.7  | Other (HVAC/BMC/Security<br>Systems)             | None                                                                                                                                                                                                                                                                                                                                                                                                                                                                                                                                                                                                                      |  |
| 9.0  |                                                  | CONDITION                                                                                                                                                                                                                                                                                                                                                                                                                                                                                                                                                                                                                 |  |
| 9.1  | Plinth                                           | Condition of the plinth is not good as discolouration due to rising damp is seen externally.                                                                                                                                                                                                                                                                                                                                                                                                                                                                                                                              |  |
| 9.2  | Walls                                            | Discoloration, peeling of plaster and surface damage due to the water seepage and ficus growth is seen on external walls.                                                                                                                                                                                                                                                                                                                                                                                                                                                                                                 |  |
| 9.3  | Floor                                            | The floors are free from all visible structural defects.                                                                                                                                                                                                                                                                                                                                                                                                                                                                                                                                                                  |  |
| 9.4  | Stairs                                           | Condition of the staircase is fairly good though some of the treads are worn out and in need of repairs.                                                                                                                                                                                                                                                                                                                                                                                                                                                                                                                  |  |
| 9.5  | Openings                                         | Mostly in a fairly good condition on the Block D but some of the openings including balconies have been completely transformed by addition of aluminum sliding windows and window A.C. units on the other blocks. Broken window frames on Block B.                                                                                                                                                                                                                                                                                                                                                                        |  |
| 9.6  | Roofing                                          | Requires annual maintenance including water-proofing treatment.                                                                                                                                                                                                                                                                                                                                                                                                                                                                                                                                                           |  |
| 9.7  | Articulation & Finishes                          | Some details are hidden by signboards or shutters, have been broken or show cracks and damage.                                                                                                                                                                                                                                                                                                                                                                                                                                                                                                                            |  |
| 9.8  | Services                                         | Need to be upgraded as many of the downtake pipes have corroded.                                                                                                                                                                                                                                                                                                                                                                                                                                                                                                                                                          |  |
| 9.9  | Outbuildings                                     | Not applicable                                                                                                                                                                                                                                                                                                                                                                                                                                                                                                                                                                                                            |  |
| 9.10 | Overall Condition                                | The building is in a weakened condition with many areas requiring structural consolidation, replastering of external wall, repair of damaged openings and other general maintenance work.  Maintenance level: Fairly good in Block C & D, but poor in Block A & B                                                                                                                                                                                                                                                                                                                                                         |  |
| 10.0 |                                                  | TRANSFORMATION                                                                                                                                                                                                                                                                                                                                                                                                                                                                                                                                                                                                            |  |
| 10.1 | Form                                             | None                                                                                                                                                                                                                                                                                                                                                                                                                                                                                                                                                                                                                      |  |
| 10.2 | Structure                                        | None                                                                                                                                                                                                                                                                                                                                                                                                                                                                                                                                                                                                                      |  |
| 10.3 | Articulation & Finishes                          | The ground floor of the building is completed altered due to the presence of retail shops and commercial establishments. Incongruous additions like shop tin chajjas, signboards, shutters, counters, shelving etc. hide the details and mar the building façade. Arches and other openings have been enclosed, rolling shutters added.  Metal grills and jalis on the openings completely hide original details and mar the façade. Window A.C. units have been placed on the external building wall with complete disregard for the elevation aesthetics. Other modern accretions on the facades include clothes lines. |  |