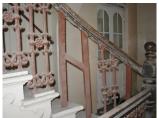

| 368     | SHRI MAHAVIR JAIN VIDYAL        | _AYA                                                                                 |
|---------|---------------------------------|--------------------------------------------------------------------------------------|
|         |                                 | finished with horizontal lines in the external plaster.                              |
|         |                                 | The upper storeys are divided into numerous bays the first and second floors         |
|         |                                 | have openings set within flat arches and the top storey has semicircular             |
|         |                                 | arched fenestrations. The bays are divided by striated vertical bands of             |
|         |                                 | masonry. Some of the bays are slightly projected outwards from the building          |
|         |                                 | line. These bays are flanked by a pair of slender round stone columns with           |
|         |                                 | carved Corinthian capitals and rising to a height of 2 floors. The facade is         |
|         |                                 | accented at corners by round bays with projecting balconies and overhangs.           |
|         |                                 | The elevation along August Kranti Marg has considerably transformed due to           |
|         |                                 | the presence of a line of retail stores and commercial establishments at the         |
|         |                                 | ground level and metal grills added to upper floor openings.                         |
| 5.3     | Intrinsic                       | Character Defining Elements                                                          |
| 5.5     | HILIHISIC                       | External                                                                             |
|         |                                 |                                                                                      |
|         |                                 | Urban edge accentuated with rounded cantilevered balconies on the corner,            |
|         |                                 | stucco pilasters, slender Corinthian columns, semi-circular and segmental            |
|         |                                 | arched openings, decorative parapet, jalis and stone brackets                        |
|         |                                 | Internal Timber stainess with descretive never nexts                                 |
| <i></i> | Value Classification            | Timber staircase with decorative newel posts                                         |
| 5.4     | Value Classification            | Existing Grade: Grade III Recommended Grade: Grade III                               |
|         |                                 | A(arc), A(cul), B(per), B(des), B(uu), I(sce), C(seh)                                |
|         |                                 | The building has architectural value with its massive façade. Housing one of         |
|         |                                 | the first hostels and library for students of the Jain community with a temple       |
|         |                                 | as well, it is also a culturally significant structure in terms of the period it was |
|         |                                 | built in, its design and usage.                                                      |
|         |                                 | This building and the intersection that it forms, along with the historic August     |
|         |                                 | Kranti Maidan on one side, is a major focal point along August Kranti Marg. It       |
|         |                                 | is especially visible when approached from Nana Chowk.                               |
| 6.0     |                                 | TOPOGRAPHY                                                                           |
| 6.1     | Floors                          | Ground + 3 upper                                                                     |
|         |                                 | 11                                                                                   |
| 7.0     |                                 | CONSTRUCTION                                                                         |
| 7.1     | Plinth                          | The plinth is constructed in Malad stone.                                            |
| 7.2     | Walls                           | The walls are constructed of load-bearing brick masonry.                             |
| 7.3     | Floor                           | The floors are timber framed.                                                        |
| 7.4     | Stairs                          | The staircases are timber framed.                                                    |
| 7.5     | Openings                        | Brick lined fenestrations, some arched, timber framed windows inset with             |
|         |                                 | wooden shutters and glass panels.                                                    |
| 7.6     | Roofing                         | Flat timber framed roof with a terrace.                                              |
| 7.7     | Articulation                    | Long brick pilasters with rusticated finish and round stone columns with             |
|         |                                 | carved capitals and bases on the façade.                                             |
|         |                                 | Curved corner stone balconies with paneled brick parapet walls and carved            |
|         |                                 | stone railings.                                                                      |
|         |                                 | Ornamental stone parapet wall and overhang at the terrace level supported            |
|         |                                 | by stone brackets imitating wooden joist ends.                                       |
| 7.8     | Finishes                        | Plastered external walls with horizontal grooves; internal walls are painted         |
| 7.9     | Interiors (Movable & Immovable) | The interiors have been altered extensively and do not conform to any style          |
|         |                                 | or genre.                                                                            |
| 7.10    | Compound/Fence/Gate             | All the four blocks have arched entrances with various modern gates.                 |