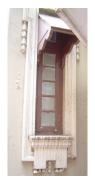

| 368     | SHRI MAHAVIR JAIN VIDYAL        | _AYA                                                                                 |
|---------|---------------------------------|--------------------------------------------------------------------------------------|
|         |                                 | finished with horizontal lines in the external plaster.                              |
|         |                                 | The upper storeys are divided into numerous bays the first and second floors         |
|         |                                 | have openings set within flat arches and the top storey has semicircular             |
|         |                                 | arched fenestrations. The bays are divided by striated vertical bands of             |
|         |                                 | masonry. Some of the bays are slightly projected outwards from the building          |
|         |                                 | line. These bays are flanked by a pair of slender round stone columns with           |
|         |                                 | carved Corinthian capitals and rising to a height of 2 floors. The facade is         |
|         |                                 | accented at corners by round bays with projecting balconies and overhangs.           |
|         |                                 | The elevation along August Kranti Marg has considerably transformed due to           |
|         |                                 | the presence of a line of retail stores and commercial establishments at the         |
|         |                                 | ground level and metal grills added to upper floor openings.                         |
| 5.3     | Intrinsic                       | Character Defining Elements                                                          |
| 5.5     | HILIHISIC                       | External                                                                             |
|         |                                 |                                                                                      |
|         |                                 | Urban edge accentuated with rounded cantilevered balconies on the corner,            |
|         |                                 | stucco pilasters, slender Corinthian columns, semi-circular and segmental            |
|         |                                 | arched openings, decorative parapet, jalis and stone brackets                        |
|         |                                 | Internal Timber stainess with descretive never nexts                                 |
| <i></i> | Value Classification            | Timber staircase with decorative newel posts                                         |
| 5.4     | Value Classification            | Existing Grade: Grade III Recommended Grade: Grade III                               |
|         |                                 | A(arc), A(cul), B(per), B(des), B(uu), I(sce), C(seh)                                |
|         |                                 | The building has architectural value with its massive façade. Housing one of         |
|         |                                 | the first hostels and library for students of the Jain community with a temple       |
|         |                                 | as well, it is also a culturally significant structure in terms of the period it was |
|         |                                 | built in, its design and usage.                                                      |
|         |                                 | This building and the intersection that it forms, along with the historic August     |
|         |                                 | Kranti Maidan on one side, is a major focal point along August Kranti Marg. It       |
|         |                                 | is especially visible when approached from Nana Chowk.                               |
| 6.0     |                                 | TOPOGRAPHY                                                                           |
| 6.1     | Floors                          | Ground + 3 upper                                                                     |
|         |                                 | 11                                                                                   |
| 7.0     |                                 | CONSTRUCTION                                                                         |
| 7.1     | Plinth                          | The plinth is constructed in Malad stone.                                            |
| 7.2     | Walls                           | The walls are constructed of load-bearing brick masonry.                             |
| 7.3     | Floor                           | The floors are timber framed.                                                        |
| 7.4     | Stairs                          | The staircases are timber framed.                                                    |
| 7.5     | Openings                        | Brick lined fenestrations, some arched, timber framed windows inset with             |
|         |                                 | wooden shutters and glass panels.                                                    |
| 7.6     | Roofing                         | Flat timber framed roof with a terrace.                                              |
| 7.7     | Articulation                    | Long brick pilasters with rusticated finish and round stone columns with             |
|         |                                 | carved capitals and bases on the façade.                                             |
|         |                                 | Curved corner stone balconies with paneled brick parapet walls and carved            |
|         |                                 | stone railings.                                                                      |
|         |                                 | Ornamental stone parapet wall and overhang at the terrace level supported            |
|         |                                 | by stone brackets imitating wooden joist ends.                                       |
| 7.8     | Finishes                        | Plastered external walls with horizontal grooves; internal walls are painted         |
| 7.9     | Interiors (Movable & Immovable) | The interiors have been altered extensively and do not conform to any style          |
|         |                                 | or genre.                                                                            |
| 7.10    | Compound/Fence/Gate             | All the four blocks have arched entrances with various modern gates.                 |

| 369          | 369 RAGHAVJI ROAD PRECINCT                       |                                                                                                                                              |  |  |
|--------------|--------------------------------------------------|----------------------------------------------------------------------------------------------------------------------------------------------|--|--|
|              |                                                  | 7. Botiwala Building                                                                                                                         |  |  |
|              |                                                  | Location : Raghavji road                                                                                                                     |  |  |
|              |                                                  | No of floors: G + 4                                                                                                                          |  |  |
|              |                                                  | Architectural style: Hybrid (Vernacular + Art Deco)                                                                                          |  |  |
|              |                                                  | Special features: Residential building with shops on ground floor located                                                                    |  |  |
|              |                                                  | at the junction of August Kranti Marg and Raghavji road. Façade articulation in Colonial (Edwardian) style with stucco moldings, cornice     |  |  |
|              |                                                  | bands and cornice balconies supported by decorative brackets. Typical                                                                        |  |  |
|              |                                                  | example of corner building with the rounded corner highlighted by                                                                            |  |  |
|              |                                                  | elaborate ornamentation and a dome.                                                                                                          |  |  |
|              |                                                  |                                                                                                                                              |  |  |
| 6.0          |                                                  | TOPOGRAPHY                                                                                                                                   |  |  |
| 6.1          | Floors                                           | Ground and 3 to 5 upper floors                                                                                                               |  |  |
|              |                                                  |                                                                                                                                              |  |  |
| 7.0          |                                                  | CONSTRUCTION                                                                                                                                 |  |  |
| 7.1          | Plinth                                           | The plinths are constructed of Malad stone masonry work.                                                                                     |  |  |
| 7.2          | Walls                                            | The walls are constructed of load-bearing Malad stone or brick masonry.                                                                      |  |  |
| 7.3          | Floor                                            | The floors are timber framed or reinforced cement concrete slabs.                                                                            |  |  |
| 7.4          | Stairs                                           | The staircases are timber framed or reinforced cement concrete.                                                                              |  |  |
| 7.5          | Openings                                         | Stone or brick lined fenestrations with timber framed windows inset with                                                                     |  |  |
|              |                                                  | wooden shutters and glass panels. Timber balconies with Art deco features                                                                    |  |  |
| 7.6          | Doofing                                          | along with Art Deco RCC balconies.  Flat timber framed or cement concrete slab roofs.                                                        |  |  |
| 7.6          | Roofing Articulation                             | The most striking feature of the entire streetscape is the cantilevered balcony                                                              |  |  |
| 1.1          | Articulation                                     | element protruding from each of the facades. Whether on Art Deco buildings                                                                   |  |  |
|              |                                                  | where the railings on the curving RCC balconies are in typical Art Deco                                                                      |  |  |
|              |                                                  | geometric designs and motifs, or elegant timber balconies on vernacular                                                                      |  |  |
|              |                                                  | style buildings which have cast iron or timber railings and coloured glass                                                                   |  |  |
|              |                                                  | panels-the balconies present on all building fronts on this sloping road gives                                                               |  |  |
|              |                                                  | it, its unique character.                                                                                                                    |  |  |
|              |                                                  | Ornamental limestone plaster work on the facades accentuating the                                                                            |  |  |
|              |                                                  | fenestrations including building entrances and windows is another distinctive                                                                |  |  |
|              |                                                  | feature of the buildings of Raghavji Road precinct.                                                                                          |  |  |
| 7.8          | Finishes                                         | The external walls are plastered and painted or have exposed stone work.                                                                     |  |  |
| 7.9          | Interiors(Movable&Immovable)                     | The interiors have been altered extensively by the tenants and hence none of                                                                 |  |  |
| 7 10         | Compound/Fonce/Cate                              | the original finishes remain.  The buildings are deviced of and compound wall or fonce or gate.                                              |  |  |
| 7.10<br>7.11 | Compound/Fence/Gate Curtilege/ Unbuilt space/out | The buildings are devoid of and compound wall or fence or gate  The buildings are planned narrowly and close to each other hence there is no |  |  |
| ' · · · ·    | buildings/landscape                              | space for landscape or out buildings                                                                                                         |  |  |
|              | buildings/landscaps                              | opado for fariadoapo or out ballaringo                                                                                                       |  |  |
| 8.0          |                                                  | SERVICES & UTILITIES                                                                                                                         |  |  |
| 8.1          | Lighting                                         | Electric light fixtures and natural light                                                                                                    |  |  |
| 8.2          | Ventilation                                      | Ceiling and wall-mounted electric fans, air-conditioning units and natural                                                                   |  |  |
|              |                                                  | ventilation through windows and balconies                                                                                                    |  |  |
| 8.3          | Electricity                                      | Electricity is supplied by the B.E.S.T.                                                                                                      |  |  |
| 8.4          | Water Supply                                     | Water supply is provided by the B.M.C.                                                                                                       |  |  |
| 8.5          | Drainage (Plumbing and sanitation)               | Rainwater down take pipes drains the water from the tiled roof. Water supply                                                                 |  |  |
|              |                                                  | pipes and soil pipes are connected to the toilet and wash areas.                                                                             |  |  |