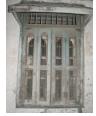

| 368     | SHRI MAHAVIR JAIN VIDYAL        | _AYA                                                                                 |
|---------|---------------------------------|--------------------------------------------------------------------------------------|
|         |                                 | finished with horizontal lines in the external plaster.                              |
|         |                                 | The upper storeys are divided into numerous bays the first and second floors         |
|         |                                 | have openings set within flat arches and the top storey has semicircular             |
|         |                                 | arched fenestrations. The bays are divided by striated vertical bands of             |
|         |                                 | masonry. Some of the bays are slightly projected outwards from the building          |
|         |                                 | line. These bays are flanked by a pair of slender round stone columns with           |
|         |                                 | carved Corinthian capitals and rising to a height of 2 floors. The facade is         |
|         |                                 | accented at corners by round bays with projecting balconies and overhangs.           |
|         |                                 | The elevation along August Kranti Marg has considerably transformed due to           |
|         |                                 | the presence of a line of retail stores and commercial establishments at the         |
|         |                                 | ground level and metal grills added to upper floor openings.                         |
| 5.3     | Intrinsic                       | Character Defining Elements                                                          |
| 5.5     | HILIHISIC                       | External                                                                             |
|         |                                 |                                                                                      |
|         |                                 | Urban edge accentuated with rounded cantilevered balconies on the corner,            |
|         |                                 | stucco pilasters, slender Corinthian columns, semi-circular and segmental            |
|         |                                 | arched openings, decorative parapet, jalis and stone brackets                        |
|         |                                 | Internal Timber stainess with descretive never nexts                                 |
| <i></i> | Value Classification            | Timber staircase with decorative newel posts                                         |
| 5.4     | Value Classification            | Existing Grade: Grade III Recommended Grade: Grade III                               |
|         |                                 | A(arc), A(cul), B(per), B(des), B(uu), I(sce), C(seh)                                |
|         |                                 | The building has architectural value with its massive façade. Housing one of         |
|         |                                 | the first hostels and library for students of the Jain community with a temple       |
|         |                                 | as well, it is also a culturally significant structure in terms of the period it was |
|         |                                 | built in, its design and usage.                                                      |
|         |                                 | This building and the intersection that it forms, along with the historic August     |
|         |                                 | Kranti Maidan on one side, is a major focal point along August Kranti Marg. It       |
|         |                                 | is especially visible when approached from Nana Chowk.                               |
| 6.0     |                                 | TOPOGRAPHY                                                                           |
| 6.1     | Floors                          | Ground + 3 upper                                                                     |
|         |                                 | 11                                                                                   |
| 7.0     |                                 | CONSTRUCTION                                                                         |
| 7.1     | Plinth                          | The plinth is constructed in Malad stone.                                            |
| 7.2     | Walls                           | The walls are constructed of load-bearing brick masonry.                             |
| 7.3     | Floor                           | The floors are timber framed.                                                        |
| 7.4     | Stairs                          | The staircases are timber framed.                                                    |
| 7.5     | Openings                        | Brick lined fenestrations, some arched, timber framed windows inset with             |
|         |                                 | wooden shutters and glass panels.                                                    |
| 7.6     | Roofing                         | Flat timber framed roof with a terrace.                                              |
| 7.7     | Articulation                    | Long brick pilasters with rusticated finish and round stone columns with             |
|         |                                 | carved capitals and bases on the façade.                                             |
|         |                                 | Curved corner stone balconies with paneled brick parapet walls and carved            |
|         |                                 | stone railings.                                                                      |
|         |                                 | Ornamental stone parapet wall and overhang at the terrace level supported            |
|         |                                 | by stone brackets imitating wooden joist ends.                                       |
| 7.8     | Finishes                        | Plastered external walls with horizontal grooves; internal walls are painted         |
| 7.9     | Interiors (Movable & Immovable) | The interiors have been altered extensively and do not conform to any style          |
|         |                                 | or genre.                                                                            |
| 7.10    | Compound/Fence/Gate             | All the four blocks have arched entrances with various modern gates.                 |