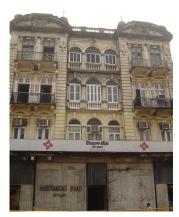

| 368        | SHRI MAHAVIR JAIN VIDYAL    | AYA                                                                            |
|------------|-----------------------------|--------------------------------------------------------------------------------|
| 1000       | Common Ref n                | no: 2005/GII/368                                                               |
| CAR        | Card No.: 51                |                                                                                |
| Sport Dece | Ward (Part): D              | 3.09                                                                           |
|            | CS No.: 1/556               | WALIA RANK                                                                     |
|            | Plot Area: 192              | 3.09                                                                           |
|            | B U Area: NA                | (40)                                                                           |
|            | Date: 31st Dece             | ember 04                                                                       |
|            | Record by: Abh              |                                                                                |
|            | Review by: Ais              | hwarva Tinnis SHRI MAHAVIR JAIN                                                |
|            |                             | ixt:AB                                                                         |
|            | Photo Ref: 368              |                                                                                |
| 1.0        |                             | DENOMINATION                                                                   |
| 1.1        | Name of Premises            | Shri Mahavir Jain Vidyalaya                                                    |
| 1.2        | Earlier Name                | Same                                                                           |
| 1.3        | Built In                    | Early 20th century Extension Date(if any) none                                 |
| 1.0        | Dant III                    | Extension Bate(ii arry) none                                                   |
| 2.0        |                             | ACCESS ROADS                                                                   |
| 2.1        | Main                        | August Kranti Marg                                                             |
| 2.2        | Subsidiary                  | Tejpal Road                                                                    |
| 2.2        | Cabolalary                  | rojparrodd                                                                     |
| 3.0        |                             | OWNERSHIP PATTERN                                                              |
| 3.1        | Present                     | Shri Mahavir Jain Vidyalaya                                                    |
| 3.2        | Past                        | Same                                                                           |
| 3.3        | Status                      | Trust                                                                          |
| 0.0        | Cidido                      | Trust                                                                          |
| 4.0        |                             | USE                                                                            |
| 4.1        | Present                     | Mixed use - Religious, educational, residential and commercial                 |
|            | 1.1999.11                   | (Jain library, temple, hostel and some commercial uses on the ground level     |
|            |                             | along August Kranti Marg).                                                     |
| 4.2        | Past                        | Same                                                                           |
| 4.3        | Usage                       | Mostly regular, some portions are disused                                      |
|            |                             |                                                                                |
| 5.0        |                             | SIGNIFICANCE & VALUE CLASSIFICATION                                            |
| 5.1        | Townscape (Natural/Manmade) | The building has a very long façade along August Kranti Marg, Tejpal Road      |
|            | (                           | and a corner elevation at the Gowalia Tank intersection. It overlooks the      |
|            |                             | August Kranti Maidan and has an imposing presence on the intersection.         |
| 5.2        | Architectural Description   | Planning                                                                       |
|            |                             | Large archways in the centre of each of the blocks leads into entrance lobby.  |
|            |                             | From here, staircases lead to the upper floors that have narrow verandahs      |
|            |                             | from where the individual residences can be entered.                           |
|            |                             | Stylistic Classification                                                       |
|            |                             | This Colonial style building has a large footprint with 4 elevations, and is   |
|            |                             | divided into 4 blocks (Block A – at rear, Blocks B – along August Kranti       |
|            |                             | Marg, Block C – at the Gowalia Tank intersection and Block D – along Tejpal    |
|            |                             | Road).                                                                         |
|            |                             | The ground floor of all the blocks is greater in height than all the upper 3   |
|            |                             | floors. This level has arched openings, sometimes with verandahs and           |
|            |                             | rectangular slits above for light and ventilation. The brick masonry work is   |
|            |                             | Toolaring that only work to high and vortification. The brick maconing work to |

| 369 | RAGHAVJI ROAD PRECIN      | СТ                                                                                                                                                                                                                                                                                                                                                                                                                                                                                                                                                                                                                                                                                                                                                                                                                                                                                                                     |
|-----|---------------------------|------------------------------------------------------------------------------------------------------------------------------------------------------------------------------------------------------------------------------------------------------------------------------------------------------------------------------------------------------------------------------------------------------------------------------------------------------------------------------------------------------------------------------------------------------------------------------------------------------------------------------------------------------------------------------------------------------------------------------------------------------------------------------------------------------------------------------------------------------------------------------------------------------------------------|
|     |                           | precinct. The area forms significant corner buildings of outstanding value, both on outer and inner corner plots in the area.  The architectural character of the building has undergone a certain degree of change in the certain past, while retaining a significant portion worthy of preservation.                                                                                                                                                                                                                                                                                                                                                                                                                                                                                                                                                                                                                 |
| 5.2 | Architectural Description | Planning Most of the buildings in Raghavji road precinct are ground + upper 3/4/5 storey blocks containing apartments. All these buildings follow similar characteristics in style and planning for example the style that the buildings follow are Hybrid Vernacular along with Art Deco and almost have the planning like having marginal side open spaces and the front abutting directly into the pavements. Separated by a distinctive staircase block present in between the structure, projecting continuous balconies, receding top floors and sloping tiled roofs form the essential architectural vocabulary of the area. The façades have two sets of storied balconies symmetrically arranged and the buildings can be accessed directly from the road.  Stylistic Classification                                                                                                                          |
|     |                           | Out of the 8 buildings within the demarcated precinct, 3 are in the Art Deco style with external stone walls, curved cantilevered concrete balconies and Art Deco metal railings.  4 buildings are in a hybrid vernacular style with timber framed balconies projecting out of stone building facades, stained glass drop fascia, decorative cornice bands, entrance emphasized by a projected band of architrave with keystone pointing.  At the head of the Raghavji Road, facing August Kranti Marg is a rounded corner building in a hybrid Colonial style with a corner dome, projecting stone balconies and neo-Classic fenestrations.                                                                                                                                                                                                                                                                           |
| 5.3 | Intrinsic                 | Character Defining Elements External                                                                                                                                                                                                                                                                                                                                                                                                                                                                                                                                                                                                                                                                                                                                                                                                                                                                                   |
| 5.4 | Value Classification      | Uniformly balconied facades gives the ensemble a special unique character  Existing Grade: Grade III Recommended Grade: Grade III  A (arc), B(per), B(des), E, F, G(grp), I(sce)  The groups of buildings in this precinct have considerable architectural value with many of them being built in the 1930s Art Deco period and some in the 1920s hybrid vernacular style. The most striking features are the cantilevered balcony element protruding from each of the facades and the uniform height and scale of all the buildings, making up the unique streetscape along a sloping sight line.  Grade III (For street vistas)  1. Krishna Kunj  Location: Raghavji road  No of floors: G + 4  Architectural style: Art Deco  Special features: Apartment block abutting Raghavji road designed in art deco style. Concave façade and the rounded corners and simple railing are remarkable features of the façade. |