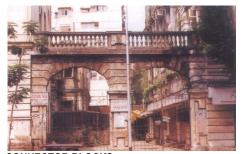

| 368        | SHRI MAHAVIR JAIN VIDYAL    | AYA                                                                            |
|------------|-----------------------------|--------------------------------------------------------------------------------|
| 1000       | Common Ref n                | no: 2005/GII/368                                                               |
| CAR        | Card No.: 51                |                                                                                |
| Sport Dece | Ward (Part): D              | 3.09                                                                           |
|            | CS No.: 1/556               | WALIA RANK                                                                     |
|            | Plot Area: 192              | 3.09                                                                           |
|            | B U Area: NA                | (40)                                                                           |
|            | Date: 31st Dece             | ember 04                                                                       |
|            | Record by: Abh              |                                                                                |
|            | Review by: Ais              | hwarva Tinnis SHRI MAHAVIR JAIN                                                |
|            |                             | ixt:AB                                                                         |
|            | Photo Ref: 368              |                                                                                |
| 1.0        |                             | DENOMINATION                                                                   |
| 1.1        | Name of Premises            | Shri Mahavir Jain Vidyalaya                                                    |
| 1.2        | Earlier Name                | Same                                                                           |
| 1.3        | Built In                    | Early 20th century Extension Date(if any) none                                 |
| 1.0        | Dant III                    | Extension Bate(ii arry) none                                                   |
| 2.0        |                             | ACCESS ROADS                                                                   |
| 2.1        | Main                        | August Kranti Marg                                                             |
| 2.2        | Subsidiary                  | Tejpal Road                                                                    |
| 2.2        | Cabolalary                  | rojparrodd                                                                     |
| 3.0        |                             | OWNERSHIP PATTERN                                                              |
| 3.1        | Present                     | Shri Mahavir Jain Vidyalaya                                                    |
| 3.2        | Past                        | Same                                                                           |
| 3.3        | Status                      | Trust                                                                          |
| 0.0        | Cidido                      | Trust                                                                          |
| 4.0        |                             | USE                                                                            |
| 4.1        | Present                     | Mixed use - Religious, educational, residential and commercial                 |
|            | 1.1999.11                   | (Jain library, temple, hostel and some commercial uses on the ground level     |
|            |                             | along August Kranti Marg).                                                     |
| 4.2        | Past                        | Same                                                                           |
| 4.3        | Usage                       | Mostly regular, some portions are disused                                      |
|            |                             |                                                                                |
| 5.0        |                             | SIGNIFICANCE & VALUE CLASSIFICATION                                            |
| 5.1        | Townscape (Natural/Manmade) | The building has a very long façade along August Kranti Marg, Tejpal Road      |
|            | (                           | and a corner elevation at the Gowalia Tank intersection. It overlooks the      |
|            |                             | August Kranti Maidan and has an imposing presence on the intersection.         |
| 5.2        | Architectural Description   | Planning                                                                       |
|            |                             | Large archways in the centre of each of the blocks leads into entrance lobby.  |
|            |                             | From here, staircases lead to the upper floors that have narrow verandahs      |
|            |                             | from where the individual residences can be entered.                           |
|            |                             | Stylistic Classification                                                       |
|            |                             | This Colonial style building has a large footprint with 4 elevations, and is   |
|            |                             | divided into 4 blocks (Block A – at rear, Blocks B – along August Kranti       |
|            |                             | Marg, Block C – at the Gowalia Tank intersection and Block D – along Tejpal    |
|            |                             | Road).                                                                         |
|            |                             | The ground floor of all the blocks is greater in height than all the upper 3   |
|            |                             | floors. This level has arched openings, sometimes with verandahs and           |
|            |                             | rectangular slits above for light and ventilation. The brick masonry work is   |
|            |                             | Toolaring that only work to high and vortification. The brick maconing work to |

| 368     | SHRI MAHAVIR JAIN VIDYAL        | _AYA                                                                                 |
|---------|---------------------------------|--------------------------------------------------------------------------------------|
|         |                                 | finished with horizontal lines in the external plaster.                              |
|         |                                 | The upper storeys are divided into numerous bays the first and second floors         |
|         |                                 | have openings set within flat arches and the top storey has semicircular             |
|         |                                 | arched fenestrations. The bays are divided by striated vertical bands of             |
|         |                                 | masonry. Some of the bays are slightly projected outwards from the building          |
|         |                                 | line. These bays are flanked by a pair of slender round stone columns with           |
|         |                                 | carved Corinthian capitals and rising to a height of 2 floors. The facade is         |
|         |                                 | accented at corners by round bays with projecting balconies and overhangs.           |
|         |                                 | The elevation along August Kranti Marg has considerably transformed due to           |
|         |                                 | the presence of a line of retail stores and commercial establishments at the         |
|         |                                 | ground level and metal grills added to upper floor openings.                         |
| 5.3     | Intrinsic                       | Character Defining Elements                                                          |
| 5.5     | HILIHISIC                       | External                                                                             |
|         |                                 |                                                                                      |
|         |                                 | Urban edge accentuated with rounded cantilevered balconies on the corner,            |
|         |                                 | stucco pilasters, slender Corinthian columns, semi-circular and segmental            |
|         |                                 | arched openings, decorative parapet, jalis and stone brackets                        |
|         |                                 | Internal Timber stainess with descretive never nexts                                 |
| <i></i> | Value Classification            | Timber staircase with decorative newel posts                                         |
| 5.4     | Value Classification            | Existing Grade: Grade III Recommended Grade: Grade III                               |
|         |                                 | A(arc), A(cul), B(per), B(des), B(uu), I(sce), C(seh)                                |
|         |                                 | The building has architectural value with its massive façade. Housing one of         |
|         |                                 | the first hostels and library for students of the Jain community with a temple       |
|         |                                 | as well, it is also a culturally significant structure in terms of the period it was |
|         |                                 | built in, its design and usage.                                                      |
|         |                                 | This building and the intersection that it forms, along with the historic August     |
|         |                                 | Kranti Maidan on one side, is a major focal point along August Kranti Marg. It       |
|         |                                 | is especially visible when approached from Nana Chowk.                               |
| 6.0     |                                 | TOPOGRAPHY                                                                           |
| 6.1     | Floors                          | Ground + 3 upper                                                                     |
|         |                                 | 11                                                                                   |
| 7.0     |                                 | CONSTRUCTION                                                                         |
| 7.1     | Plinth                          | The plinth is constructed in Malad stone.                                            |
| 7.2     | Walls                           | The walls are constructed of load-bearing brick masonry.                             |
| 7.3     | Floor                           | The floors are timber framed.                                                        |
| 7.4     | Stairs                          | The staircases are timber framed.                                                    |
| 7.5     | Openings                        | Brick lined fenestrations, some arched, timber framed windows inset with             |
|         |                                 | wooden shutters and glass panels.                                                    |
| 7.6     | Roofing                         | Flat timber framed roof with a terrace.                                              |
| 7.7     | Articulation                    | Long brick pilasters with rusticated finish and round stone columns with             |
|         |                                 | carved capitals and bases on the façade.                                             |
|         |                                 | Curved corner stone balconies with paneled brick parapet walls and carved            |
|         |                                 | stone railings.                                                                      |
|         |                                 | Ornamental stone parapet wall and overhang at the terrace level supported            |
|         |                                 | by stone brackets imitating wooden joist ends.                                       |
| 7.8     | Finishes                        | Plastered external walls with horizontal grooves; internal walls are painted         |
| 7.9     | Interiors (Movable & Immovable) | The interiors have been altered extensively and do not conform to any style          |
|         |                                 | or genre.                                                                            |
| 7.10    | Compound/Fence/Gate             | All the four blocks have arched entrances with various modern gates.                 |