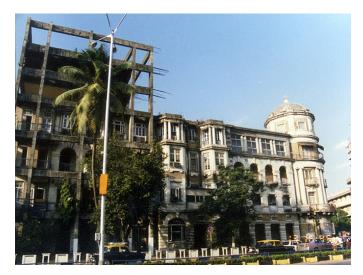

| 368        | SHRI MAHAVIR JAIN VIDYAL    | AYA                                                                            |
|------------|-----------------------------|--------------------------------------------------------------------------------|
| 1000       | Common Ref n                | no: 2005/GII/368                                                               |
| CAR        | Card No.: 51                |                                                                                |
| Sport Dece | Ward (Part): D              | 3.09                                                                           |
|            | CS No.: 1/556               | WALIA RANK                                                                     |
|            | Plot Area: 192              | 3.09                                                                           |
|            | B U Area: NA                | (40)                                                                           |
|            | Date: 31st Dece             | ember 04                                                                       |
|            | Record by: Abh              |                                                                                |
|            | Review by: Ais              | hwarva Tinnis SHRI MAHAVIR JAIN                                                |
|            |                             | ixt:AB                                                                         |
|            | Photo Ref: 368              |                                                                                |
| 1.0        |                             | DENOMINATION                                                                   |
| 1.1        | Name of Premises            | Shri Mahavir Jain Vidyalaya                                                    |
| 1.2        | Earlier Name                | Same                                                                           |
| 1.3        | Built In                    | Early 20th century Extension Date(if any) none                                 |
| 1.0        | Dant III                    | Extension Bate(ii arry) none                                                   |
| 2.0        |                             | ACCESS ROADS                                                                   |
| 2.1        | Main                        | August Kranti Marg                                                             |
| 2.2        | Subsidiary                  | Tejpal Road                                                                    |
| 2.2        | Cabolalary                  | rojparrodd                                                                     |
| 3.0        |                             | OWNERSHIP PATTERN                                                              |
| 3.1        | Present                     | Shri Mahavir Jain Vidyalaya                                                    |
| 3.2        | Past                        | Same                                                                           |
| 3.3        | Status                      | Trust                                                                          |
| 0.0        | Cidido                      | Trust                                                                          |
| 4.0        |                             | USE                                                                            |
| 4.1        | Present                     | Mixed use - Religious, educational, residential and commercial                 |
|            | 1.1999.11                   | (Jain library, temple, hostel and some commercial uses on the ground level     |
|            |                             | along August Kranti Marg).                                                     |
| 4.2        | Past                        | Same                                                                           |
| 4.3        | Usage                       | Mostly regular, some portions are disused                                      |
|            |                             |                                                                                |
| 5.0        |                             | SIGNIFICANCE & VALUE CLASSIFICATION                                            |
| 5.1        | Townscape (Natural/Manmade) | The building has a very long façade along August Kranti Marg, Tejpal Road      |
|            | (                           | and a corner elevation at the Gowalia Tank intersection. It overlooks the      |
|            |                             | August Kranti Maidan and has an imposing presence on the intersection.         |
| 5.2        | Architectural Description   | Planning                                                                       |
|            |                             | Large archways in the centre of each of the blocks leads into entrance lobby.  |
|            |                             | From here, staircases lead to the upper floors that have narrow verandahs      |
|            |                             | from where the individual residences can be entered.                           |
|            |                             | Stylistic Classification                                                       |
|            |                             | This Colonial style building has a large footprint with 4 elevations, and is   |
|            |                             | divided into 4 blocks (Block A – at rear, Blocks B – along August Kranti       |
|            |                             | Marg, Block C – at the Gowalia Tank intersection and Block D – along Tejpal    |
|            |                             | Road).                                                                         |
|            |                             | The ground floor of all the blocks is greater in height than all the upper 3   |
|            |                             | floors. This level has arched openings, sometimes with verandahs and           |
|            |                             | rectangular slits above for light and ventilation. The brick masonry work is   |
|            |                             | Toolaring that only work to high and vortification. The brick maconing work to |

| 368     | SHRI MAHAVIR JAIN VIDYAL        | _AYA                                                                                 |
|---------|---------------------------------|--------------------------------------------------------------------------------------|
|         |                                 | finished with horizontal lines in the external plaster.                              |
|         |                                 | The upper storeys are divided into numerous bays the first and second floors         |
|         |                                 | have openings set within flat arches and the top storey has semicircular             |
|         |                                 | arched fenestrations. The bays are divided by striated vertical bands of             |
|         |                                 | masonry. Some of the bays are slightly projected outwards from the building          |
|         |                                 | line. These bays are flanked by a pair of slender round stone columns with           |
|         |                                 | carved Corinthian capitals and rising to a height of 2 floors. The facade is         |
|         |                                 | accented at corners by round bays with projecting balconies and overhangs.           |
|         |                                 | The elevation along August Kranti Marg has considerably transformed due to           |
|         |                                 | the presence of a line of retail stores and commercial establishments at the         |
|         |                                 | ground level and metal grills added to upper floor openings.                         |
| 5.3     | Intrinsic                       | Character Defining Elements                                                          |
| 5.5     | HILIHISIC                       | External                                                                             |
|         |                                 |                                                                                      |
|         |                                 | Urban edge accentuated with rounded cantilevered balconies on the corner,            |
|         |                                 | stucco pilasters, slender Corinthian columns, semi-circular and segmental            |
|         |                                 | arched openings, decorative parapet, jalis and stone brackets                        |
|         |                                 | Internal Timber stainess with descretive never nexts                                 |
| <i></i> | Value Classification            | Timber staircase with decorative newel posts                                         |
| 5.4     | Value Classification            | Existing Grade: Grade III Recommended Grade: Grade III                               |
|         |                                 | A(arc), A(cul), B(per), B(des), B(uu), I(sce), C(seh)                                |
|         |                                 | The building has architectural value with its massive façade. Housing one of         |
|         |                                 | the first hostels and library for students of the Jain community with a temple       |
|         |                                 | as well, it is also a culturally significant structure in terms of the period it was |
|         |                                 | built in, its design and usage.                                                      |
|         |                                 | This building and the intersection that it forms, along with the historic August     |
|         |                                 | Kranti Maidan on one side, is a major focal point along August Kranti Marg. It       |
|         |                                 | is especially visible when approached from Nana Chowk.                               |
| 6.0     |                                 | TOPOGRAPHY                                                                           |
| 6.1     | Floors                          | Ground + 3 upper                                                                     |
|         |                                 | 11                                                                                   |
| 7.0     |                                 | CONSTRUCTION                                                                         |
| 7.1     | Plinth                          | The plinth is constructed in Malad stone.                                            |
| 7.2     | Walls                           | The walls are constructed of load-bearing brick masonry.                             |
| 7.3     | Floor                           | The floors are timber framed.                                                        |
| 7.4     | Stairs                          | The staircases are timber framed.                                                    |
| 7.5     | Openings                        | Brick lined fenestrations, some arched, timber framed windows inset with             |
|         |                                 | wooden shutters and glass panels.                                                    |
| 7.6     | Roofing                         | Flat timber framed roof with a terrace.                                              |
| 7.7     | Articulation                    | Long brick pilasters with rusticated finish and round stone columns with             |
|         |                                 | carved capitals and bases on the façade.                                             |
|         |                                 | Curved corner stone balconies with paneled brick parapet walls and carved            |
|         |                                 | stone railings.                                                                      |
|         |                                 | Ornamental stone parapet wall and overhang at the terrace level supported            |
|         |                                 | by stone brackets imitating wooden joist ends.                                       |
| 7.8     | Finishes                        | Plastered external walls with horizontal grooves; internal walls are painted         |
| 7.9     | Interiors (Movable & Immovable) | The interiors have been altered extensively and do not conform to any style          |
|         |                                 | or genre.                                                                            |
| 7.10    | Compound/Fence/Gate             | All the four blocks have arched entrances with various modern gates.                 |