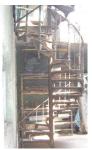

| 368     | SHRI MAHAVIR JAIN VIDYAL        | _AYA                                                                                 |
|---------|---------------------------------|--------------------------------------------------------------------------------------|
|         |                                 | finished with horizontal lines in the external plaster.                              |
|         |                                 | The upper storeys are divided into numerous bays the first and second floors         |
|         |                                 | have openings set within flat arches and the top storey has semicircular             |
|         |                                 | arched fenestrations. The bays are divided by striated vertical bands of             |
|         |                                 | masonry. Some of the bays are slightly projected outwards from the building          |
|         |                                 | line. These bays are flanked by a pair of slender round stone columns with           |
|         |                                 | carved Corinthian capitals and rising to a height of 2 floors. The facade is         |
|         |                                 | accented at corners by round bays with projecting balconies and overhangs.           |
|         |                                 | The elevation along August Kranti Marg has considerably transformed due to           |
|         |                                 | the presence of a line of retail stores and commercial establishments at the         |
|         |                                 | ground level and metal grills added to upper floor openings.                         |
| 5.3     | Intrinsic                       | Character Defining Elements                                                          |
| 5.5     | HILIHISIC                       | External                                                                             |
|         |                                 |                                                                                      |
|         |                                 | Urban edge accentuated with rounded cantilevered balconies on the corner,            |
|         |                                 | stucco pilasters, slender Corinthian columns, semi-circular and segmental            |
|         |                                 | arched openings, decorative parapet, jalis and stone brackets                        |
|         |                                 | Internal Timber stainess with descretive never nexts                                 |
| <i></i> | Value Classification            | Timber staircase with decorative newel posts                                         |
| 5.4     | Value Classification            | Existing Grade: Grade III Recommended Grade: Grade III                               |
|         |                                 | A(arc), A(cul), B(per), B(des), B(uu), I(sce), C(seh)                                |
|         |                                 | The building has architectural value with its massive façade. Housing one of         |
|         |                                 | the first hostels and library for students of the Jain community with a temple       |
|         |                                 | as well, it is also a culturally significant structure in terms of the period it was |
|         |                                 | built in, its design and usage.                                                      |
|         |                                 | This building and the intersection that it forms, along with the historic August     |
|         |                                 | Kranti Maidan on one side, is a major focal point along August Kranti Marg. It       |
|         |                                 | is especially visible when approached from Nana Chowk.                               |
| 6.0     |                                 | TOPOGRAPHY                                                                           |
| 6.1     | Floors                          | Ground + 3 upper                                                                     |
|         |                                 | 11                                                                                   |
| 7.0     |                                 | CONSTRUCTION                                                                         |
| 7.1     | Plinth                          | The plinth is constructed in Malad stone.                                            |
| 7.2     | Walls                           | The walls are constructed of load-bearing brick masonry.                             |
| 7.3     | Floor                           | The floors are timber framed.                                                        |
| 7.4     | Stairs                          | The staircases are timber framed.                                                    |
| 7.5     | Openings                        | Brick lined fenestrations, some arched, timber framed windows inset with             |
|         |                                 | wooden shutters and glass panels.                                                    |
| 7.6     | Roofing                         | Flat timber framed roof with a terrace.                                              |
| 7.7     | Articulation                    | Long brick pilasters with rusticated finish and round stone columns with             |
|         |                                 | carved capitals and bases on the façade.                                             |
|         |                                 | Curved corner stone balconies with paneled brick parapet walls and carved            |
|         |                                 | stone railings.                                                                      |
|         |                                 | Ornamental stone parapet wall and overhang at the terrace level supported            |
|         |                                 | by stone brackets imitating wooden joist ends.                                       |
| 7.8     | Finishes                        | Plastered external walls with horizontal grooves; internal walls are painted         |
| 7.9     | Interiors (Movable & Immovable) | The interiors have been altered extensively and do not conform to any style          |
|         |                                 | or genre.                                                                            |
| 7.10    | Compound/Fence/Gate             | All the four blocks have arched entrances with various modern gates.                 |

| 369          | 369 RAGHAVJI ROAD PRECINCT                       |                                                                                                                                              |  |  |
|--------------|--------------------------------------------------|----------------------------------------------------------------------------------------------------------------------------------------------|--|--|
|              |                                                  | 7. Botiwala Building                                                                                                                         |  |  |
|              |                                                  | Location : Raghavji road                                                                                                                     |  |  |
|              |                                                  | No of floors: G + 4                                                                                                                          |  |  |
|              |                                                  | Architectural style: Hybrid (Vernacular + Art Deco)                                                                                          |  |  |
|              |                                                  | Special features: Residential building with shops on ground floor located                                                                    |  |  |
|              |                                                  | at the junction of August Kranti Marg and Raghavji road. Façade articulation in Colonial (Edwardian) style with stucco moldings, cornice     |  |  |
|              |                                                  | bands and cornice balconies supported by decorative brackets. Typical                                                                        |  |  |
|              |                                                  | example of corner building with the rounded corner highlighted by                                                                            |  |  |
|              |                                                  | elaborate ornamentation and a dome.                                                                                                          |  |  |
|              |                                                  |                                                                                                                                              |  |  |
| 6.0          |                                                  | TOPOGRAPHY                                                                                                                                   |  |  |
| 6.1          | Floors                                           | Ground and 3 to 5 upper floors                                                                                                               |  |  |
|              |                                                  |                                                                                                                                              |  |  |
| 7.0          |                                                  | CONSTRUCTION                                                                                                                                 |  |  |
| 7.1          | Plinth                                           | The plinths are constructed of Malad stone masonry work.                                                                                     |  |  |
| 7.2          | Walls                                            | The walls are constructed of load-bearing Malad stone or brick masonry.                                                                      |  |  |
| 7.3          | Floor                                            | The floors are timber framed or reinforced cement concrete slabs.                                                                            |  |  |
| 7.4          | Stairs                                           | The staircases are timber framed or reinforced cement concrete.                                                                              |  |  |
| 7.5          | Openings                                         | Stone or brick lined fenestrations with timber framed windows inset with                                                                     |  |  |
|              |                                                  | wooden shutters and glass panels. Timber balconies with Art deco features                                                                    |  |  |
| 7.6          | Doofing                                          | along with Art Deco RCC balconies.  Flat timber framed or cement concrete slab roofs.                                                        |  |  |
| 7.6          | Roofing Articulation                             | The most striking feature of the entire streetscape is the cantilevered balcony                                                              |  |  |
| 1.1          | Articulation                                     | element protruding from each of the facades. Whether on Art Deco buildings                                                                   |  |  |
|              |                                                  | where the railings on the curving RCC balconies are in typical Art Deco                                                                      |  |  |
|              |                                                  | geometric designs and motifs, or elegant timber balconies on vernacular                                                                      |  |  |
|              |                                                  | style buildings which have cast iron or timber railings and coloured glass                                                                   |  |  |
|              |                                                  | panels-the balconies present on all building fronts on this sloping road gives                                                               |  |  |
|              |                                                  | it, its unique character.                                                                                                                    |  |  |
|              |                                                  | Ornamental limestone plaster work on the facades accentuating the                                                                            |  |  |
|              |                                                  | fenestrations including building entrances and windows is another distinctive                                                                |  |  |
|              |                                                  | feature of the buildings of Raghavji Road precinct.                                                                                          |  |  |
| 7.8          | Finishes                                         | The external walls are plastered and painted or have exposed stone work.                                                                     |  |  |
| 7.9          | Interiors(Movable&Immovable)                     | The interiors have been altered extensively by the tenants and hence none of                                                                 |  |  |
| 7 10         | Compound/Fonce/Cate                              | the original finishes remain.  The buildings are deviced of and compound wall or fonce or gate.                                              |  |  |
| 7.10<br>7.11 | Compound/Fence/Gate Curtilege/ Unbuilt space/out | The buildings are devoid of and compound wall or fence or gate  The buildings are planned narrowly and close to each other hence there is no |  |  |
| ' · · · ·    | buildings/landscape                              | space for landscape or out buildings                                                                                                         |  |  |
|              | buildings/landscaps                              | opado for fariadoapo or out ballaringo                                                                                                       |  |  |
| 8.0          |                                                  | SERVICES & UTILITIES                                                                                                                         |  |  |
| 8.1          | Lighting                                         | Electric light fixtures and natural light                                                                                                    |  |  |
| 8.2          | Ventilation                                      | Ceiling and wall-mounted electric fans, air-conditioning units and natural                                                                   |  |  |
|              |                                                  | ventilation through windows and balconies                                                                                                    |  |  |
| 8.3          | Electricity                                      | Electricity is supplied by the B.E.S.T.                                                                                                      |  |  |
| 8.4          | Water Supply                                     | Water supply is provided by the B.M.C.                                                                                                       |  |  |
| 8.5          | Drainage (Plumbing and sanitation)               | Rainwater down take pipes drains the water from the tiled roof. Water supply                                                                 |  |  |
|              |                                                  | pipes and soil pipes are connected to the toilet and wash areas.                                                                             |  |  |