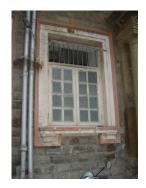

| 368     | SHRI MAHAVIR JAIN VIDYAL        | _AYA                                                                                 |
|---------|---------------------------------|--------------------------------------------------------------------------------------|
|         |                                 | finished with horizontal lines in the external plaster.                              |
|         |                                 | The upper storeys are divided into numerous bays the first and second floors         |
|         |                                 | have openings set within flat arches and the top storey has semicircular             |
|         |                                 | arched fenestrations. The bays are divided by striated vertical bands of             |
|         |                                 | masonry. Some of the bays are slightly projected outwards from the building          |
|         |                                 | line. These bays are flanked by a pair of slender round stone columns with           |
|         |                                 | carved Corinthian capitals and rising to a height of 2 floors. The facade is         |
|         |                                 | accented at corners by round bays with projecting balconies and overhangs.           |
|         |                                 | The elevation along August Kranti Marg has considerably transformed due to           |
|         |                                 | the presence of a line of retail stores and commercial establishments at the         |
|         |                                 | ground level and metal grills added to upper floor openings.                         |
| 5.3     | Intrinsic                       | Character Defining Elements                                                          |
| 5.5     | HILIHISIC                       | External                                                                             |
|         |                                 |                                                                                      |
|         |                                 | Urban edge accentuated with rounded cantilevered balconies on the corner,            |
|         |                                 | stucco pilasters, slender Corinthian columns, semi-circular and segmental            |
|         |                                 | arched openings, decorative parapet, jalis and stone brackets                        |
|         |                                 | Internal Timber stainess with descretive never nexts                                 |
| <i></i> | Value Classification            | Timber staircase with decorative newel posts                                         |
| 5.4     | Value Classification            | Existing Grade: Grade III Recommended Grade: Grade III                               |
|         |                                 | A(arc), A(cul), B(per), B(des), B(uu), I(sce), C(seh)                                |
|         |                                 | The building has architectural value with its massive façade. Housing one of         |
|         |                                 | the first hostels and library for students of the Jain community with a temple       |
|         |                                 | as well, it is also a culturally significant structure in terms of the period it was |
|         |                                 | built in, its design and usage.                                                      |
|         |                                 | This building and the intersection that it forms, along with the historic August     |
|         |                                 | Kranti Maidan on one side, is a major focal point along August Kranti Marg. It       |
|         |                                 | is especially visible when approached from Nana Chowk.                               |
| 6.0     |                                 | TOPOGRAPHY                                                                           |
| 6.1     | Floors                          | Ground + 3 upper                                                                     |
|         |                                 | 11                                                                                   |
| 7.0     |                                 | CONSTRUCTION                                                                         |
| 7.1     | Plinth                          | The plinth is constructed in Malad stone.                                            |
| 7.2     | Walls                           | The walls are constructed of load-bearing brick masonry.                             |
| 7.3     | Floor                           | The floors are timber framed.                                                        |
| 7.4     | Stairs                          | The staircases are timber framed.                                                    |
| 7.5     | Openings                        | Brick lined fenestrations, some arched, timber framed windows inset with             |
|         |                                 | wooden shutters and glass panels.                                                    |
| 7.6     | Roofing                         | Flat timber framed roof with a terrace.                                              |
| 7.7     | Articulation                    | Long brick pilasters with rusticated finish and round stone columns with             |
|         |                                 | carved capitals and bases on the façade.                                             |
|         |                                 | Curved corner stone balconies with paneled brick parapet walls and carved            |
|         |                                 | stone railings.                                                                      |
|         |                                 | Ornamental stone parapet wall and overhang at the terrace level supported            |
|         |                                 | by stone brackets imitating wooden joist ends.                                       |
| 7.8     | Finishes                        | Plastered external walls with horizontal grooves; internal walls are painted         |
| 7.9     | Interiors (Movable & Immovable) | The interiors have been altered extensively and do not conform to any style          |
|         |                                 | or genre.                                                                            |
| 7.10    | Compound/Fence/Gate             | All the four blocks have arched entrances with various modern gates.                 |

| 368  | SHRI MAHAVIR JAIN VIDYAL                         | AYA                                                                                                                                                                                                                                                                                                                                                                                                                                                                                                                                                                                                                       |  |
|------|--------------------------------------------------|---------------------------------------------------------------------------------------------------------------------------------------------------------------------------------------------------------------------------------------------------------------------------------------------------------------------------------------------------------------------------------------------------------------------------------------------------------------------------------------------------------------------------------------------------------------------------------------------------------------------------|--|
| 7.11 | Curtilege/ Unbuilt space/out buildings/landscape | None                                                                                                                                                                                                                                                                                                                                                                                                                                                                                                                                                                                                                      |  |
| 8.0  |                                                  | SERVICES & UTILITIES                                                                                                                                                                                                                                                                                                                                                                                                                                                                                                                                                                                                      |  |
| 8.1  | Lighting                                         | Electric light fixtures and natural light                                                                                                                                                                                                                                                                                                                                                                                                                                                                                                                                                                                 |  |
| 8.2  | Ventilation                                      | Ceiling and wall-mounted electric fans, air-conditioning units and natural ventilation through windows and balconies                                                                                                                                                                                                                                                                                                                                                                                                                                                                                                      |  |
| 8.3  | Electricity                                      | Electricity is supplied by the B.E.S.T.                                                                                                                                                                                                                                                                                                                                                                                                                                                                                                                                                                                   |  |
| 8.4  | Water Supply                                     | Water supply is provided by the B.M.C.                                                                                                                                                                                                                                                                                                                                                                                                                                                                                                                                                                                    |  |
| 8.5  | Drainage (Plumbing and sanitation)               | Rainwater downtake pipes drain the water from the tiled roof. Water supply pipes and soil pipes are connected to the toilet and wash areas.                                                                                                                                                                                                                                                                                                                                                                                                                                                                               |  |
| 8.6  | Fire Precaution                                  | None                                                                                                                                                                                                                                                                                                                                                                                                                                                                                                                                                                                                                      |  |
| 8.7  | Other (HVAC/BMC/Security<br>Systems)             | None                                                                                                                                                                                                                                                                                                                                                                                                                                                                                                                                                                                                                      |  |
| 9.0  |                                                  | CONDITION                                                                                                                                                                                                                                                                                                                                                                                                                                                                                                                                                                                                                 |  |
| 9.1  | Plinth                                           | Condition of the plinth is not good as discolouration due to rising damp is seen externally.                                                                                                                                                                                                                                                                                                                                                                                                                                                                                                                              |  |
| 9.2  | Walls                                            | Discoloration, peeling of plaster and surface damage due to the water seepage and ficus growth is seen on external walls.                                                                                                                                                                                                                                                                                                                                                                                                                                                                                                 |  |
| 9.3  | Floor                                            | The floors are free from all visible structural defects.                                                                                                                                                                                                                                                                                                                                                                                                                                                                                                                                                                  |  |
| 9.4  | Stairs                                           | Condition of the staircase is fairly good though some of the treads are worn out and in need of repairs.                                                                                                                                                                                                                                                                                                                                                                                                                                                                                                                  |  |
| 9.5  | Openings                                         | Mostly in a fairly good condition on the Block D but some of the openings including balconies have been completely transformed by addition of aluminum sliding windows and window A.C. units on the other blocks. Broken window frames on Block B.                                                                                                                                                                                                                                                                                                                                                                        |  |
| 9.6  | Roofing                                          | Requires annual maintenance including water-proofing treatment.                                                                                                                                                                                                                                                                                                                                                                                                                                                                                                                                                           |  |
| 9.7  | Articulation & Finishes                          | Some details are hidden by signboards or shutters, have been broken or show cracks and damage.                                                                                                                                                                                                                                                                                                                                                                                                                                                                                                                            |  |
| 9.8  | Services                                         | Need to be upgraded as many of the downtake pipes have corroded.                                                                                                                                                                                                                                                                                                                                                                                                                                                                                                                                                          |  |
| 9.9  | Outbuildings                                     | Not applicable                                                                                                                                                                                                                                                                                                                                                                                                                                                                                                                                                                                                            |  |
| 9.10 | Overall Condition                                | The building is in a weakened condition with many areas requiring structural consolidation, replastering of external wall, repair of damaged openings and other general maintenance work.  Maintenance level: Fairly good in Block C & D, but poor in Block A & B                                                                                                                                                                                                                                                                                                                                                         |  |
| 10.0 |                                                  | TRANSFORMATION                                                                                                                                                                                                                                                                                                                                                                                                                                                                                                                                                                                                            |  |
| 10.1 | Form                                             | None                                                                                                                                                                                                                                                                                                                                                                                                                                                                                                                                                                                                                      |  |
| 10.2 | Structure                                        | None                                                                                                                                                                                                                                                                                                                                                                                                                                                                                                                                                                                                                      |  |
| 10.3 | Articulation & Finishes                          | The ground floor of the building is completed altered due to the presence of retail shops and commercial establishments. Incongruous additions like shop tin chajjas, signboards, shutters, counters, shelving etc. hide the details and mar the building façade. Arches and other openings have been enclosed, rolling shutters added.  Metal grills and jalis on the openings completely hide original details and mar the façade. Window A.C. units have been placed on the external building wall with complete disregard for the elevation aesthetics. Other modern accretions on the facades include clothes lines. |  |