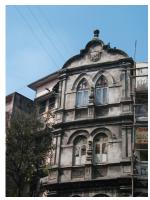

| 368     | SHRI MAHAVIR JAIN VIDYAL        | _AYA                                                                                 |
|---------|---------------------------------|--------------------------------------------------------------------------------------|
|         |                                 | finished with horizontal lines in the external plaster.                              |
|         |                                 | The upper storeys are divided into numerous bays the first and second floors         |
|         |                                 | have openings set within flat arches and the top storey has semicircular             |
|         |                                 | arched fenestrations. The bays are divided by striated vertical bands of             |
|         |                                 | masonry. Some of the bays are slightly projected outwards from the building          |
|         |                                 | line. These bays are flanked by a pair of slender round stone columns with           |
|         |                                 | carved Corinthian capitals and rising to a height of 2 floors. The facade is         |
|         |                                 | accented at corners by round bays with projecting balconies and overhangs.           |
|         |                                 | The elevation along August Kranti Marg has considerably transformed due to           |
|         |                                 | the presence of a line of retail stores and commercial establishments at the         |
|         |                                 | ground level and metal grills added to upper floor openings.                         |
| 5.3     | Intrinsic                       | Character Defining Elements                                                          |
| 5.5     | HILIHISIC                       | External                                                                             |
|         |                                 |                                                                                      |
|         |                                 | Urban edge accentuated with rounded cantilevered balconies on the corner,            |
|         |                                 | stucco pilasters, slender Corinthian columns, semi-circular and segmental            |
|         |                                 | arched openings, decorative parapet, jalis and stone brackets                        |
|         |                                 | Internal Timber stainess with descretive never nexts                                 |
| <i></i> | Value Classification            | Timber staircase with decorative newel posts                                         |
| 5.4     | Value Classification            | Existing Grade: Grade III Recommended Grade: Grade III                               |
|         |                                 | A(arc), A(cul), B(per), B(des), B(uu), I(sce), C(seh)                                |
|         |                                 | The building has architectural value with its massive façade. Housing one of         |
|         |                                 | the first hostels and library for students of the Jain community with a temple       |
|         |                                 | as well, it is also a culturally significant structure in terms of the period it was |
|         |                                 | built in, its design and usage.                                                      |
|         |                                 | This building and the intersection that it forms, along with the historic August     |
|         |                                 | Kranti Maidan on one side, is a major focal point along August Kranti Marg. It       |
|         |                                 | is especially visible when approached from Nana Chowk.                               |
| 6.0     |                                 | TOPOGRAPHY                                                                           |
| 6.1     | Floors                          | Ground + 3 upper                                                                     |
|         |                                 | 11                                                                                   |
| 7.0     |                                 | CONSTRUCTION                                                                         |
| 7.1     | Plinth                          | The plinth is constructed in Malad stone.                                            |
| 7.2     | Walls                           | The walls are constructed of load-bearing brick masonry.                             |
| 7.3     | Floor                           | The floors are timber framed.                                                        |
| 7.4     | Stairs                          | The staircases are timber framed.                                                    |
| 7.5     | Openings                        | Brick lined fenestrations, some arched, timber framed windows inset with             |
|         |                                 | wooden shutters and glass panels.                                                    |
| 7.6     | Roofing                         | Flat timber framed roof with a terrace.                                              |
| 7.7     | Articulation                    | Long brick pilasters with rusticated finish and round stone columns with             |
|         |                                 | carved capitals and bases on the façade.                                             |
|         |                                 | Curved corner stone balconies with paneled brick parapet walls and carved            |
|         |                                 | stone railings.                                                                      |
|         |                                 | Ornamental stone parapet wall and overhang at the terrace level supported            |
|         |                                 | by stone brackets imitating wooden joist ends.                                       |
| 7.8     | Finishes                        | Plastered external walls with horizontal grooves; internal walls are painted         |
| 7.9     | Interiors (Movable & Immovable) | The interiors have been altered extensively and do not conform to any style          |
|         |                                 | or genre.                                                                            |
| 7.10    | Compound/Fence/Gate             | All the four blocks have arched entrances with various modern gates.                 |