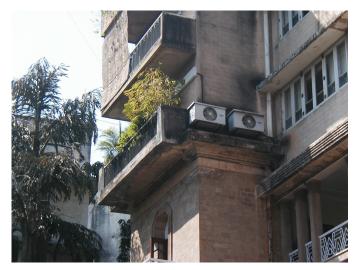

| 369  | RAGHAVJI ROAD PRECIN | CT                                                                                                                                                                                                                                                                                                                                                                                                             |
|------|----------------------|----------------------------------------------------------------------------------------------------------------------------------------------------------------------------------------------------------------------------------------------------------------------------------------------------------------------------------------------------------------------------------------------------------------|
| 12.0 |                      | ADDITIONAL NOTES/REFERENCES/DOCUMENTS AVAILABLE/RECOMMENDATIONS & SUGGESTIONS FOR IMPLEMENTATION                                                                                                                                                                                                                                                                                                               |
|      |                      | The group of buildings in this precinct has considerable architectural value with many of them being built in the 1930s Art Deco period and some in the 1920s hybrid vernacular style. The most striking features are the cantilevered balcony element protruding from each of the facades and the uniform height and scale of all the buildings, making up the unique streetscape along a sloping sight line. |

### 369 RAGHAVJI ROAD PRECINCT

GENERAL VIEWS OF THE PRECINCT