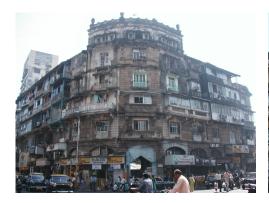

| 368        | SHRI MAHAVIR JAIN VIDYAL    | AYA                                                                            |
|------------|-----------------------------|--------------------------------------------------------------------------------|
| 1000       | Common Ref n                | no: 2005/GII/368                                                               |
| CAR        | Card No.: 51                |                                                                                |
| Sport Dece | Ward (Part): D              | 3.09                                                                           |
|            | CS No.: 1/556               | WALIA RANK                                                                     |
|            | Plot Area: 192              | 3.09                                                                           |
|            | B U Area: NA                | (40)                                                                           |
|            | Date: 31st Dece             | ember 04                                                                       |
|            | Record by: Abh              |                                                                                |
|            | Review by: Ais              | hwarva Tinnis SHRI MAHAVIR JAIN                                                |
|            |                             | ixt:AB                                                                         |
|            | Photo Ref: 368              |                                                                                |
| 1.0        |                             | DENOMINATION                                                                   |
| 1.1        | Name of Premises            | Shri Mahavir Jain Vidyalaya                                                    |
| 1.2        | Earlier Name                | Same                                                                           |
| 1.3        | Built In                    | Early 20th century Extension Date(if any) none                                 |
| 1.0        | Dant III                    | Extension Bate(ii arry) none                                                   |
| 2.0        |                             | ACCESS ROADS                                                                   |
| 2.1        | Main                        | August Kranti Marg                                                             |
| 2.2        | Subsidiary                  | Tejpal Road                                                                    |
| 2.2        | Cabolalary                  | rojparrodd                                                                     |
| 3.0        |                             | OWNERSHIP PATTERN                                                              |
| 3.1        | Present                     | Shri Mahavir Jain Vidyalaya                                                    |
| 3.2        | Past                        | Same                                                                           |
| 3.3        | Status                      | Trust                                                                          |
| 0.0        | Cidido                      | Trust                                                                          |
| 4.0        |                             | USE                                                                            |
| 4.1        | Present                     | Mixed use - Religious, educational, residential and commercial                 |
|            | 1.1999.11                   | (Jain library, temple, hostel and some commercial uses on the ground level     |
|            |                             | along August Kranti Marg).                                                     |
| 4.2        | Past                        | Same                                                                           |
| 4.3        | Usage                       | Mostly regular, some portions are disused                                      |
|            |                             |                                                                                |
| 5.0        |                             | SIGNIFICANCE & VALUE CLASSIFICATION                                            |
| 5.1        | Townscape (Natural/Manmade) | The building has a very long façade along August Kranti Marg, Tejpal Road      |
|            | (                           | and a corner elevation at the Gowalia Tank intersection. It overlooks the      |
|            |                             | August Kranti Maidan and has an imposing presence on the intersection.         |
| 5.2        | Architectural Description   | Planning                                                                       |
|            |                             | Large archways in the centre of each of the blocks leads into entrance lobby.  |
|            |                             | From here, staircases lead to the upper floors that have narrow verandahs      |
|            |                             | from where the individual residences can be entered.                           |
|            |                             | Stylistic Classification                                                       |
|            |                             | This Colonial style building has a large footprint with 4 elevations, and is   |
|            |                             | divided into 4 blocks (Block A – at rear, Blocks B – along August Kranti       |
|            |                             | Marg, Block C – at the Gowalia Tank intersection and Block D – along Tejpal    |
|            |                             | Road).                                                                         |
|            |                             | The ground floor of all the blocks is greater in height than all the upper 3   |
|            |                             | floors. This level has arched openings, sometimes with verandahs and           |
|            |                             | rectangular slits above for light and ventilation. The brick masonry work is   |
|            |                             | Toolaring that only work to high and vortification. The brick maconing work to |

| 368     | SHRI MAHAVIR JAIN VIDYAL        | _AYA                                                                                 |
|---------|---------------------------------|--------------------------------------------------------------------------------------|
|         |                                 | finished with horizontal lines in the external plaster.                              |
|         |                                 | The upper storeys are divided into numerous bays the first and second floors         |
|         |                                 | have openings set within flat arches and the top storey has semicircular             |
|         |                                 | arched fenestrations. The bays are divided by striated vertical bands of             |
|         |                                 | masonry. Some of the bays are slightly projected outwards from the building          |
|         |                                 | line. These bays are flanked by a pair of slender round stone columns with           |
|         |                                 | carved Corinthian capitals and rising to a height of 2 floors. The facade is         |
|         |                                 | accented at corners by round bays with projecting balconies and overhangs.           |
|         |                                 | The elevation along August Kranti Marg has considerably transformed due to           |
|         |                                 | the presence of a line of retail stores and commercial establishments at the         |
|         |                                 | ground level and metal grills added to upper floor openings.                         |
| 5.3     | Intrinsic                       | Character Defining Elements                                                          |
| 5.5     | HILIHISIC                       | External                                                                             |
|         |                                 |                                                                                      |
|         |                                 | Urban edge accentuated with rounded cantilevered balconies on the corner,            |
|         |                                 | stucco pilasters, slender Corinthian columns, semi-circular and segmental            |
|         |                                 | arched openings, decorative parapet, jalis and stone brackets                        |
|         |                                 | Internal Timber stainess with descretive never nexts                                 |
| <i></i> | Value Classification            | Timber staircase with decorative newel posts                                         |
| 5.4     | Value Classification            | Existing Grade: Grade III Recommended Grade: Grade III                               |
|         |                                 | A(arc), A(cul), B(per), B(des), B(uu), I(sce), C(seh)                                |
|         |                                 | The building has architectural value with its massive façade. Housing one of         |
|         |                                 | the first hostels and library for students of the Jain community with a temple       |
|         |                                 | as well, it is also a culturally significant structure in terms of the period it was |
|         |                                 | built in, its design and usage.                                                      |
|         |                                 | This building and the intersection that it forms, along with the historic August     |
|         |                                 | Kranti Maidan on one side, is a major focal point along August Kranti Marg. It       |
|         |                                 | is especially visible when approached from Nana Chowk.                               |
| 6.0     |                                 | TOPOGRAPHY                                                                           |
| 6.1     | Floors                          | Ground + 3 upper                                                                     |
|         |                                 | 11                                                                                   |
| 7.0     |                                 | CONSTRUCTION                                                                         |
| 7.1     | Plinth                          | The plinth is constructed in Malad stone.                                            |
| 7.2     | Walls                           | The walls are constructed of load-bearing brick masonry.                             |
| 7.3     | Floor                           | The floors are timber framed.                                                        |
| 7.4     | Stairs                          | The staircases are timber framed.                                                    |
| 7.5     | Openings                        | Brick lined fenestrations, some arched, timber framed windows inset with             |
|         |                                 | wooden shutters and glass panels.                                                    |
| 7.6     | Roofing                         | Flat timber framed roof with a terrace.                                              |
| 7.7     | Articulation                    | Long brick pilasters with rusticated finish and round stone columns with             |
|         |                                 | carved capitals and bases on the façade.                                             |
|         |                                 | Curved corner stone balconies with paneled brick parapet walls and carved            |
|         |                                 | stone railings.                                                                      |
|         |                                 | Ornamental stone parapet wall and overhang at the terrace level supported            |
|         |                                 | by stone brackets imitating wooden joist ends.                                       |
| 7.8     | Finishes                        | Plastered external walls with horizontal grooves; internal walls are painted         |
| 7.9     | Interiors (Movable & Immovable) | The interiors have been altered extensively and do not conform to any style          |
|         |                                 | or genre.                                                                            |
| 7.10    | Compound/Fence/Gate             | All the four blocks have arched entrances with various modern gates.                 |