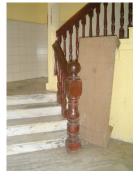

| 368     | SHRI MAHAVIR JAIN VIDYAL        | _AYA                                                                                 |
|---------|---------------------------------|--------------------------------------------------------------------------------------|
|         |                                 | finished with horizontal lines in the external plaster.                              |
|         |                                 | The upper storeys are divided into numerous bays the first and second floors         |
|         |                                 | have openings set within flat arches and the top storey has semicircular             |
|         |                                 | arched fenestrations. The bays are divided by striated vertical bands of             |
|         |                                 | masonry. Some of the bays are slightly projected outwards from the building          |
|         |                                 | line. These bays are flanked by a pair of slender round stone columns with           |
|         |                                 | carved Corinthian capitals and rising to a height of 2 floors. The facade is         |
|         |                                 | accented at corners by round bays with projecting balconies and overhangs.           |
|         |                                 | The elevation along August Kranti Marg has considerably transformed due to           |
|         |                                 | the presence of a line of retail stores and commercial establishments at the         |
|         |                                 | ground level and metal grills added to upper floor openings.                         |
| 5.3     | Intrinsic                       | Character Defining Elements                                                          |
| 5.5     | HILIHISIC                       | External                                                                             |
|         |                                 |                                                                                      |
|         |                                 | Urban edge accentuated with rounded cantilevered balconies on the corner,            |
|         |                                 | stucco pilasters, slender Corinthian columns, semi-circular and segmental            |
|         |                                 | arched openings, decorative parapet, jalis and stone brackets                        |
|         |                                 | Internal Timber stainess with descretive never nexts                                 |
| <i></i> | Value Classification            | Timber staircase with decorative newel posts                                         |
| 5.4     | Value Classification            | Existing Grade: Grade III Recommended Grade: Grade III                               |
|         |                                 | A(arc), A(cul), B(per), B(des), B(uu), I(sce), C(seh)                                |
|         |                                 | The building has architectural value with its massive façade. Housing one of         |
|         |                                 | the first hostels and library for students of the Jain community with a temple       |
|         |                                 | as well, it is also a culturally significant structure in terms of the period it was |
|         |                                 | built in, its design and usage.                                                      |
|         |                                 | This building and the intersection that it forms, along with the historic August     |
|         |                                 | Kranti Maidan on one side, is a major focal point along August Kranti Marg. It       |
|         |                                 | is especially visible when approached from Nana Chowk.                               |
| 6.0     |                                 | TOPOGRAPHY                                                                           |
| 6.1     | Floors                          | Ground + 3 upper                                                                     |
|         |                                 | 11                                                                                   |
| 7.0     |                                 | CONSTRUCTION                                                                         |
| 7.1     | Plinth                          | The plinth is constructed in Malad stone.                                            |
| 7.2     | Walls                           | The walls are constructed of load-bearing brick masonry.                             |
| 7.3     | Floor                           | The floors are timber framed.                                                        |
| 7.4     | Stairs                          | The staircases are timber framed.                                                    |
| 7.5     | Openings                        | Brick lined fenestrations, some arched, timber framed windows inset with             |
|         |                                 | wooden shutters and glass panels.                                                    |
| 7.6     | Roofing                         | Flat timber framed roof with a terrace.                                              |
| 7.7     | Articulation                    | Long brick pilasters with rusticated finish and round stone columns with             |
|         |                                 | carved capitals and bases on the façade.                                             |
|         |                                 | Curved corner stone balconies with paneled brick parapet walls and carved            |
|         |                                 | stone railings.                                                                      |
|         |                                 | Ornamental stone parapet wall and overhang at the terrace level supported            |
|         |                                 | by stone brackets imitating wooden joist ends.                                       |
| 7.8     | Finishes                        | Plastered external walls with horizontal grooves; internal walls are painted         |
| 7.9     | Interiors (Movable & Immovable) | The interiors have been altered extensively and do not conform to any style          |
|         |                                 | or genre.                                                                            |
| 7.10    | Compound/Fence/Gate             | All the four blocks have arched entrances with various modern gates.                 |