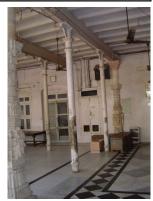

| 369          | 369 RAGHAVJI ROAD PRECINCT                       |                                                                                                                                              |  |  |
|--------------|--------------------------------------------------|----------------------------------------------------------------------------------------------------------------------------------------------|--|--|
|              |                                                  | 7. Botiwala Building                                                                                                                         |  |  |
|              |                                                  | Location : Raghavji road                                                                                                                     |  |  |
|              |                                                  | No of floors: G + 4                                                                                                                          |  |  |
|              |                                                  | Architectural style: Hybrid (Vernacular + Art Deco)                                                                                          |  |  |
|              |                                                  | Special features: Residential building with shops on ground floor located                                                                    |  |  |
|              |                                                  | at the junction of August Kranti Marg and Raghavji road. Façade articulation in Colonial (Edwardian) style with stucco moldings, cornice     |  |  |
|              |                                                  | bands and cornice balconies supported by decorative brackets. Typical                                                                        |  |  |
|              |                                                  | example of corner building with the rounded corner highlighted by                                                                            |  |  |
|              |                                                  | elaborate ornamentation and a dome.                                                                                                          |  |  |
|              |                                                  |                                                                                                                                              |  |  |
| 6.0          |                                                  | TOPOGRAPHY                                                                                                                                   |  |  |
| 6.1          | Floors                                           | Ground and 3 to 5 upper floors                                                                                                               |  |  |
|              |                                                  |                                                                                                                                              |  |  |
| 7.0          |                                                  | CONSTRUCTION                                                                                                                                 |  |  |
| 7.1          | Plinth                                           | The plinths are constructed of Malad stone masonry work.                                                                                     |  |  |
| 7.2          | Walls                                            | The walls are constructed of load-bearing Malad stone or brick masonry.                                                                      |  |  |
| 7.3          | Floor                                            | The floors are timber framed or reinforced cement concrete slabs.                                                                            |  |  |
| 7.4          | Stairs                                           | The staircases are timber framed or reinforced cement concrete.                                                                              |  |  |
| 7.5          | Openings                                         | Stone or brick lined fenestrations with timber framed windows inset with                                                                     |  |  |
|              |                                                  | wooden shutters and glass panels. Timber balconies with Art deco features                                                                    |  |  |
| 7.6          | Doofing                                          | along with Art Deco RCC balconies.  Flat timber framed or cement concrete slab roofs.                                                        |  |  |
| 7.6          | Roofing Articulation                             | The most striking feature of the entire streetscape is the cantilevered balcony                                                              |  |  |
| 1.1          | Articulation                                     | element protruding from each of the facades. Whether on Art Deco buildings                                                                   |  |  |
|              |                                                  | where the railings on the curving RCC balconies are in typical Art Deco                                                                      |  |  |
|              |                                                  | geometric designs and motifs, or elegant timber balconies on vernacular                                                                      |  |  |
|              |                                                  | style buildings which have cast iron or timber railings and coloured glass                                                                   |  |  |
|              |                                                  | panels-the balconies present on all building fronts on this sloping road gives                                                               |  |  |
|              |                                                  | it, its unique character.                                                                                                                    |  |  |
|              |                                                  | Ornamental limestone plaster work on the facades accentuating the                                                                            |  |  |
|              |                                                  | fenestrations including building entrances and windows is another distinctive                                                                |  |  |
|              |                                                  | feature of the buildings of Raghavji Road precinct.                                                                                          |  |  |
| 7.8          | Finishes                                         | The external walls are plastered and painted or have exposed stone work.                                                                     |  |  |
| 7.9          | Interiors(Movable&Immovable)                     | The interiors have been altered extensively by the tenants and hence none of                                                                 |  |  |
| 7 10         | Compound/Fonce/Cate                              | the original finishes remain.  The buildings are deviced of and compound wall or fonce or gate.                                              |  |  |
| 7.10<br>7.11 | Compound/Fence/Gate Curtilege/ Unbuilt space/out | The buildings are devoid of and compound wall or fence or gate  The buildings are planned narrowly and close to each other hence there is no |  |  |
| ' · · · ·    | buildings/landscape                              | space for landscape or out buildings                                                                                                         |  |  |
|              | buildings/landscaps                              | opado for fariadoapo or out ballaringo                                                                                                       |  |  |
| 8.0          |                                                  | SERVICES & UTILITIES                                                                                                                         |  |  |
| 8.1          | Lighting                                         | Electric light fixtures and natural light                                                                                                    |  |  |
| 8.2          | Ventilation                                      | Ceiling and wall-mounted electric fans, air-conditioning units and natural                                                                   |  |  |
|              |                                                  | ventilation through windows and balconies                                                                                                    |  |  |
| 8.3          | Electricity                                      | Electricity is supplied by the B.E.S.T.                                                                                                      |  |  |
| 8.4          | Water Supply                                     | Water supply is provided by the B.M.C.                                                                                                       |  |  |
| 8.5          | Drainage (Plumbing and sanitation)               | Rainwater down take pipes drains the water from the tiled roof. Water supply                                                                 |  |  |
|              |                                                  | pipes and soil pipes are connected to the toilet and wash areas.                                                                             |  |  |

| 369  | RAGHAVJI ROAD PRECIN | CT                                                                                                                                                                                                                                                                                                                                                                                                             |
|------|----------------------|----------------------------------------------------------------------------------------------------------------------------------------------------------------------------------------------------------------------------------------------------------------------------------------------------------------------------------------------------------------------------------------------------------------|
| 12.0 |                      | ADDITIONAL NOTES/REFERENCES/DOCUMENTS AVAILABLE/RECOMMENDATIONS & SUGGESTIONS FOR IMPLEMENTATION                                                                                                                                                                                                                                                                                                               |
|      |                      | The group of buildings in this precinct has considerable architectural value with many of them being built in the 1930s Art Deco period and some in the 1920s hybrid vernacular style. The most striking features are the cantilevered balcony element protruding from each of the facades and the uniform height and scale of all the buildings, making up the unique streetscape along a sloping sight line. |