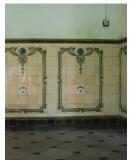

| 368     | SHRI MAHAVIR JAIN VIDYAL        | _AYA                                                                                 |
|---------|---------------------------------|--------------------------------------------------------------------------------------|
|         |                                 | finished with horizontal lines in the external plaster.                              |
|         |                                 | The upper storeys are divided into numerous bays the first and second floors         |
|         |                                 | have openings set within flat arches and the top storey has semicircular             |
|         |                                 | arched fenestrations. The bays are divided by striated vertical bands of             |
|         |                                 | masonry. Some of the bays are slightly projected outwards from the building          |
|         |                                 | line. These bays are flanked by a pair of slender round stone columns with           |
|         |                                 | carved Corinthian capitals and rising to a height of 2 floors. The facade is         |
|         |                                 | accented at corners by round bays with projecting balconies and overhangs.           |
|         |                                 | The elevation along August Kranti Marg has considerably transformed due to           |
|         |                                 | the presence of a line of retail stores and commercial establishments at the         |
|         |                                 | ground level and metal grills added to upper floor openings.                         |
| 5.3     | Intrinsic                       | Character Defining Elements                                                          |
| 5.5     | HILIHISIC                       | External                                                                             |
|         |                                 |                                                                                      |
|         |                                 | Urban edge accentuated with rounded cantilevered balconies on the corner,            |
|         |                                 | stucco pilasters, slender Corinthian columns, semi-circular and segmental            |
|         |                                 | arched openings, decorative parapet, jalis and stone brackets                        |
|         |                                 | Internal Timber stainess with descretive never nexts                                 |
| <i></i> | Value Classification            | Timber staircase with decorative newel posts                                         |
| 5.4     | Value Classification            | Existing Grade: Grade III Recommended Grade: Grade III                               |
|         |                                 | A(arc), A(cul), B(per), B(des), B(uu), I(sce), C(seh)                                |
|         |                                 | The building has architectural value with its massive façade. Housing one of         |
|         |                                 | the first hostels and library for students of the Jain community with a temple       |
|         |                                 | as well, it is also a culturally significant structure in terms of the period it was |
|         |                                 | built in, its design and usage.                                                      |
|         |                                 | This building and the intersection that it forms, along with the historic August     |
|         |                                 | Kranti Maidan on one side, is a major focal point along August Kranti Marg. It       |
|         |                                 | is especially visible when approached from Nana Chowk.                               |
| 6.0     |                                 | TOPOGRAPHY                                                                           |
| 6.1     | Floors                          | Ground + 3 upper                                                                     |
|         |                                 | 11                                                                                   |
| 7.0     |                                 | CONSTRUCTION                                                                         |
| 7.1     | Plinth                          | The plinth is constructed in Malad stone.                                            |
| 7.2     | Walls                           | The walls are constructed of load-bearing brick masonry.                             |
| 7.3     | Floor                           | The floors are timber framed.                                                        |
| 7.4     | Stairs                          | The staircases are timber framed.                                                    |
| 7.5     | Openings                        | Brick lined fenestrations, some arched, timber framed windows inset with             |
|         |                                 | wooden shutters and glass panels.                                                    |
| 7.6     | Roofing                         | Flat timber framed roof with a terrace.                                              |
| 7.7     | Articulation                    | Long brick pilasters with rusticated finish and round stone columns with             |
|         |                                 | carved capitals and bases on the façade.                                             |
|         |                                 | Curved corner stone balconies with paneled brick parapet walls and carved            |
|         |                                 | stone railings.                                                                      |
|         |                                 | Ornamental stone parapet wall and overhang at the terrace level supported            |
|         |                                 | by stone brackets imitating wooden joist ends.                                       |
| 7.8     | Finishes                        | Plastered external walls with horizontal grooves; internal walls are painted         |
| 7.9     | Interiors (Movable & Immovable) | The interiors have been altered extensively and do not conform to any style          |
|         |                                 | or genre.                                                                            |
| 7.10    | Compound/Fence/Gate             | All the four blocks have arched entrances with various modern gates.                 |

| 369          | 369 RAGHAVJI ROAD PRECINCT                       |                                                                                                                                              |  |  |
|--------------|--------------------------------------------------|----------------------------------------------------------------------------------------------------------------------------------------------|--|--|
|              |                                                  | 7. Botiwala Building                                                                                                                         |  |  |
|              |                                                  | Location : Raghavji road                                                                                                                     |  |  |
|              |                                                  | No of floors: G + 4                                                                                                                          |  |  |
|              |                                                  | Architectural style: Hybrid (Vernacular + Art Deco)                                                                                          |  |  |
|              |                                                  | Special features: Residential building with shops on ground floor located                                                                    |  |  |
|              |                                                  | at the junction of August Kranti Marg and Raghavji road. Façade articulation in Colonial (Edwardian) style with stucco moldings, cornice     |  |  |
|              |                                                  | bands and cornice balconies supported by decorative brackets. Typical                                                                        |  |  |
|              |                                                  | example of corner building with the rounded corner highlighted by                                                                            |  |  |
|              |                                                  | elaborate ornamentation and a dome.                                                                                                          |  |  |
|              |                                                  |                                                                                                                                              |  |  |
| 6.0          |                                                  | TOPOGRAPHY                                                                                                                                   |  |  |
| 6.1          | Floors                                           | Ground and 3 to 5 upper floors                                                                                                               |  |  |
|              |                                                  |                                                                                                                                              |  |  |
| 7.0          |                                                  | CONSTRUCTION                                                                                                                                 |  |  |
| 7.1          | Plinth                                           | The plinths are constructed of Malad stone masonry work.                                                                                     |  |  |
| 7.2          | Walls                                            | The walls are constructed of load-bearing Malad stone or brick masonry.                                                                      |  |  |
| 7.3          | Floor                                            | The floors are timber framed or reinforced cement concrete slabs.                                                                            |  |  |
| 7.4          | Stairs                                           | The staircases are timber framed or reinforced cement concrete.                                                                              |  |  |
| 7.5          | Openings                                         | Stone or brick lined fenestrations with timber framed windows inset with                                                                     |  |  |
|              |                                                  | wooden shutters and glass panels. Timber balconies with Art deco features                                                                    |  |  |
| 7.6          | Doofing                                          | along with Art Deco RCC balconies.  Flat timber framed or cement concrete slab roofs.                                                        |  |  |
| 7.6          | Roofing Articulation                             | The most striking feature of the entire streetscape is the cantilevered balcony                                                              |  |  |
| 1.1          | Articulation                                     | element protruding from each of the facades. Whether on Art Deco buildings                                                                   |  |  |
|              |                                                  | where the railings on the curving RCC balconies are in typical Art Deco                                                                      |  |  |
|              |                                                  | geometric designs and motifs, or elegant timber balconies on vernacular                                                                      |  |  |
|              |                                                  | style buildings which have cast iron or timber railings and coloured glass                                                                   |  |  |
|              |                                                  | panels-the balconies present on all building fronts on this sloping road gives                                                               |  |  |
|              |                                                  | it, its unique character.                                                                                                                    |  |  |
|              |                                                  | Ornamental limestone plaster work on the facades accentuating the                                                                            |  |  |
|              |                                                  | fenestrations including building entrances and windows is another distinctive                                                                |  |  |
|              |                                                  | feature of the buildings of Raghavji Road precinct.                                                                                          |  |  |
| 7.8          | Finishes                                         | The external walls are plastered and painted or have exposed stone work.                                                                     |  |  |
| 7.9          | Interiors(Movable&Immovable)                     | The interiors have been altered extensively by the tenants and hence none of                                                                 |  |  |
| 7 10         | Compound/Fonce/Cate                              | the original finishes remain.  The buildings are deviced of and compound wall or fonce or gate.                                              |  |  |
| 7.10<br>7.11 | Compound/Fence/Gate Curtilege/ Unbuilt space/out | The buildings are devoid of and compound wall or fence or gate  The buildings are planned narrowly and close to each other hence there is no |  |  |
| ' · · · ·    | buildings/landscape                              | space for landscape or out buildings                                                                                                         |  |  |
|              | buildings/landscaps                              | opado for fariadoapo or out ballaringo                                                                                                       |  |  |
| 8.0          |                                                  | SERVICES & UTILITIES                                                                                                                         |  |  |
| 8.1          | Lighting                                         | Electric light fixtures and natural light                                                                                                    |  |  |
| 8.2          | Ventilation                                      | Ceiling and wall-mounted electric fans, air-conditioning units and natural                                                                   |  |  |
|              |                                                  | ventilation through windows and balconies                                                                                                    |  |  |
| 8.3          | Electricity                                      | Electricity is supplied by the B.E.S.T.                                                                                                      |  |  |
| 8.4          | Water Supply                                     | Water supply is provided by the B.M.C.                                                                                                       |  |  |
| 8.5          | Drainage (Plumbing and sanitation)               | Rainwater down take pipes drains the water from the tiled roof. Water supply                                                                 |  |  |
|              |                                                  | pipes and soil pipes are connected to the toilet and wash areas.                                                                             |  |  |