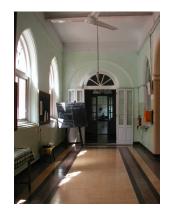

| 369          | 369 RAGHAVJI ROAD PRECINCT                       |                                                                                                                                              |  |  |
|--------------|--------------------------------------------------|----------------------------------------------------------------------------------------------------------------------------------------------|--|--|
|              |                                                  | 7. Botiwala Building                                                                                                                         |  |  |
|              |                                                  | Location : Raghavji road                                                                                                                     |  |  |
|              |                                                  | No of floors: G + 4                                                                                                                          |  |  |
|              |                                                  | Architectural style: Hybrid (Vernacular + Art Deco)                                                                                          |  |  |
|              |                                                  | Special features: Residential building with shops on ground floor located                                                                    |  |  |
|              |                                                  | at the junction of August Kranti Marg and Raghavji road. Façade articulation in Colonial (Edwardian) style with stucco moldings, cornice     |  |  |
|              |                                                  | bands and cornice balconies supported by decorative brackets. Typical                                                                        |  |  |
|              |                                                  | example of corner building with the rounded corner highlighted by                                                                            |  |  |
|              |                                                  | elaborate ornamentation and a dome.                                                                                                          |  |  |
|              |                                                  |                                                                                                                                              |  |  |
| 6.0          |                                                  | TOPOGRAPHY                                                                                                                                   |  |  |
| 6.1          | Floors                                           | Ground and 3 to 5 upper floors                                                                                                               |  |  |
|              |                                                  |                                                                                                                                              |  |  |
| 7.0          |                                                  | CONSTRUCTION                                                                                                                                 |  |  |
| 7.1          | Plinth                                           | The plinths are constructed of Malad stone masonry work.                                                                                     |  |  |
| 7.2          | Walls                                            | The walls are constructed of load-bearing Malad stone or brick masonry.                                                                      |  |  |
| 7.3          | Floor                                            | The floors are timber framed or reinforced cement concrete slabs.                                                                            |  |  |
| 7.4          | Stairs                                           | The staircases are timber framed or reinforced cement concrete.                                                                              |  |  |
| 7.5          | Openings                                         | Stone or brick lined fenestrations with timber framed windows inset with                                                                     |  |  |
|              |                                                  | wooden shutters and glass panels. Timber balconies with Art deco features                                                                    |  |  |
| 7.6          | Doofing                                          | along with Art Deco RCC balconies.  Flat timber framed or cement concrete slab roofs.                                                        |  |  |
| 7.6          | Roofing Articulation                             | The most striking feature of the entire streetscape is the cantilevered balcony                                                              |  |  |
| 1.1          | Articulation                                     | element protruding from each of the facades. Whether on Art Deco buildings                                                                   |  |  |
|              |                                                  | where the railings on the curving RCC balconies are in typical Art Deco                                                                      |  |  |
|              |                                                  | geometric designs and motifs, or elegant timber balconies on vernacular                                                                      |  |  |
|              |                                                  | style buildings which have cast iron or timber railings and coloured glass                                                                   |  |  |
|              |                                                  | panels-the balconies present on all building fronts on this sloping road gives                                                               |  |  |
|              |                                                  | it, its unique character.                                                                                                                    |  |  |
|              |                                                  | Ornamental limestone plaster work on the facades accentuating the                                                                            |  |  |
|              |                                                  | fenestrations including building entrances and windows is another distinctive                                                                |  |  |
|              |                                                  | feature of the buildings of Raghavji Road precinct.                                                                                          |  |  |
| 7.8          | Finishes                                         | The external walls are plastered and painted or have exposed stone work.                                                                     |  |  |
| 7.9          | Interiors(Movable&Immovable)                     | The interiors have been altered extensively by the tenants and hence none of                                                                 |  |  |
| 7 10         | Compound/Fonce/Cate                              | the original finishes remain.  The buildings are deviced of and compound wall or fonce or gate.                                              |  |  |
| 7.10<br>7.11 | Compound/Fence/Gate Curtilege/ Unbuilt space/out | The buildings are devoid of and compound wall or fence or gate  The buildings are planned narrowly and close to each other hence there is no |  |  |
| ' · · · ·    | buildings/landscape                              | space for landscape or out buildings                                                                                                         |  |  |
|              | buildings/landscaps                              | opado for fariadoapo or out ballaringo                                                                                                       |  |  |
| 8.0          |                                                  | SERVICES & UTILITIES                                                                                                                         |  |  |
| 8.1          | Lighting                                         | Electric light fixtures and natural light                                                                                                    |  |  |
| 8.2          | Ventilation                                      | Ceiling and wall-mounted electric fans, air-conditioning units and natural                                                                   |  |  |
|              |                                                  | ventilation through windows and balconies                                                                                                    |  |  |
| 8.3          | Electricity                                      | Electricity is supplied by the B.E.S.T.                                                                                                      |  |  |
| 8.4          | Water Supply                                     | Water supply is provided by the B.M.C.                                                                                                       |  |  |
| 8.5          | Drainage (Plumbing and sanitation)               | Rainwater down take pipes drains the water from the tiled roof. Water supply                                                                 |  |  |
|              |                                                  | pipes and soil pipes are connected to the toilet and wash areas.                                                                             |  |  |

| 369  | RAGHAVJI ROAD PRECIN | CT                                                                                                                                                                                                                                                                                                                                                                                                             |
|------|----------------------|----------------------------------------------------------------------------------------------------------------------------------------------------------------------------------------------------------------------------------------------------------------------------------------------------------------------------------------------------------------------------------------------------------------|
| 12.0 |                      | ADDITIONAL NOTES/REFERENCES/DOCUMENTS AVAILABLE/RECOMMENDATIONS & SUGGESTIONS FOR IMPLEMENTATION                                                                                                                                                                                                                                                                                                               |
|      |                      | The group of buildings in this precinct has considerable architectural value with many of them being built in the 1930s Art Deco period and some in the 1920s hybrid vernacular style. The most striking features are the cantilevered balcony element protruding from each of the facades and the uniform height and scale of all the buildings, making up the unique streetscape along a sloping sight line. |