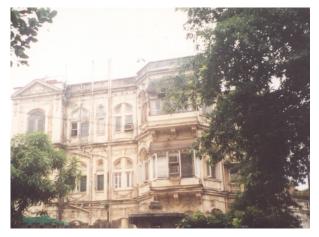

| 368        | SHRI MAHAVIR JAIN VIDYAL    | AYA                                                                            |
|------------|-----------------------------|--------------------------------------------------------------------------------|
| 1000       | Common Ref n                | no: 2005/GII/368                                                               |
| CAR        | Card No.: 51                |                                                                                |
| Sport Dece | Ward (Part): D              | 3.09                                                                           |
|            | CS No.: 1/556               | WALIA RANK                                                                     |
|            | Plot Area: 192              | 3.09                                                                           |
|            | B U Area: NA                | (40)                                                                           |
|            | Date: 31st Dece             | ember 04                                                                       |
|            | Record by: Abh              |                                                                                |
|            | Review by: Ais              | hwarva Tinnis SHRI MAHAVIR JAIN                                                |
|            |                             | ixt:AB                                                                         |
|            | Photo Ref: 368              |                                                                                |
| 1.0        |                             | DENOMINATION                                                                   |
| 1.1        | Name of Premises            | Shri Mahavir Jain Vidyalaya                                                    |
| 1.2        | Earlier Name                | Same                                                                           |
| 1.3        | Built In                    | Early 20th century Extension Date(if any) none                                 |
| 1.0        | Dant III                    | Extension Bate(ii arry) none                                                   |
| 2.0        |                             | ACCESS ROADS                                                                   |
| 2.1        | Main                        | August Kranti Marg                                                             |
| 2.2        | Subsidiary                  | Tejpal Road                                                                    |
| 2.2        | Cabolalary                  | rojparrodd                                                                     |
| 3.0        |                             | OWNERSHIP PATTERN                                                              |
| 3.1        | Present                     | Shri Mahavir Jain Vidyalaya                                                    |
| 3.2        | Past                        | Same                                                                           |
| 3.3        | Status                      | Trust                                                                          |
| 0.0        | Cidido                      | Trust                                                                          |
| 4.0        |                             | USE                                                                            |
| 4.1        | Present                     | Mixed use - Religious, educational, residential and commercial                 |
|            | 1.1999.11                   | (Jain library, temple, hostel and some commercial uses on the ground level     |
|            |                             | along August Kranti Marg).                                                     |
| 4.2        | Past                        | Same                                                                           |
| 4.3        | Usage                       | Mostly regular, some portions are disused                                      |
|            |                             |                                                                                |
| 5.0        |                             | SIGNIFICANCE & VALUE CLASSIFICATION                                            |
| 5.1        | Townscape (Natural/Manmade) | The building has a very long façade along August Kranti Marg, Tejpal Road      |
|            | (                           | and a corner elevation at the Gowalia Tank intersection. It overlooks the      |
|            |                             | August Kranti Maidan and has an imposing presence on the intersection.         |
| 5.2        | Architectural Description   | Planning                                                                       |
|            |                             | Large archways in the centre of each of the blocks leads into entrance lobby.  |
|            |                             | From here, staircases lead to the upper floors that have narrow verandahs      |
|            |                             | from where the individual residences can be entered.                           |
|            |                             | Stylistic Classification                                                       |
|            |                             | This Colonial style building has a large footprint with 4 elevations, and is   |
|            |                             | divided into 4 blocks (Block A – at rear, Blocks B – along August Kranti       |
|            |                             | Marg, Block C – at the Gowalia Tank intersection and Block D – along Tejpal    |
|            |                             | Road).                                                                         |
|            |                             | The ground floor of all the blocks is greater in height than all the upper 3   |
|            |                             | floors. This level has arched openings, sometimes with verandahs and           |
|            |                             | rectangular slits above for light and ventilation. The brick masonry work is   |
|            |                             | Toolaring that only work to high and vortification. The brick maconing work to |

| 368     | SHRI MAHAVIR JAIN VIDYAL        | _AYA                                                                                 |
|---------|---------------------------------|--------------------------------------------------------------------------------------|
|         |                                 | finished with horizontal lines in the external plaster.                              |
|         |                                 | The upper storeys are divided into numerous bays the first and second floors         |
|         |                                 | have openings set within flat arches and the top storey has semicircular             |
|         |                                 | arched fenestrations. The bays are divided by striated vertical bands of             |
|         |                                 | masonry. Some of the bays are slightly projected outwards from the building          |
|         |                                 | line. These bays are flanked by a pair of slender round stone columns with           |
|         |                                 | carved Corinthian capitals and rising to a height of 2 floors. The facade is         |
|         |                                 | accented at corners by round bays with projecting balconies and overhangs.           |
|         |                                 | The elevation along August Kranti Marg has considerably transformed due to           |
|         |                                 | the presence of a line of retail stores and commercial establishments at the         |
|         |                                 | ground level and metal grills added to upper floor openings.                         |
| 5.3     | Intrinsic                       | Character Defining Elements                                                          |
| 5.5     | HILIHISIC                       | External                                                                             |
|         |                                 |                                                                                      |
|         |                                 | Urban edge accentuated with rounded cantilevered balconies on the corner,            |
|         |                                 | stucco pilasters, slender Corinthian columns, semi-circular and segmental            |
|         |                                 | arched openings, decorative parapet, jalis and stone brackets                        |
|         |                                 | Internal Timber stainess with descretive never nexts                                 |
| <i></i> | Value Classification            | Timber staircase with decorative newel posts                                         |
| 5.4     | Value Classification            | Existing Grade: Grade III Recommended Grade: Grade III                               |
|         |                                 | A(arc), A(cul), B(per), B(des), B(uu), I(sce), C(seh)                                |
|         |                                 | The building has architectural value with its massive façade. Housing one of         |
|         |                                 | the first hostels and library for students of the Jain community with a temple       |
|         |                                 | as well, it is also a culturally significant structure in terms of the period it was |
|         |                                 | built in, its design and usage.                                                      |
|         |                                 | This building and the intersection that it forms, along with the historic August     |
|         |                                 | Kranti Maidan on one side, is a major focal point along August Kranti Marg. It       |
|         |                                 | is especially visible when approached from Nana Chowk.                               |
| 6.0     |                                 | TOPOGRAPHY                                                                           |
| 6.1     | Floors                          | Ground + 3 upper                                                                     |
|         |                                 | 11                                                                                   |
| 7.0     |                                 | CONSTRUCTION                                                                         |
| 7.1     | Plinth                          | The plinth is constructed in Malad stone.                                            |
| 7.2     | Walls                           | The walls are constructed of load-bearing brick masonry.                             |
| 7.3     | Floor                           | The floors are timber framed.                                                        |
| 7.4     | Stairs                          | The staircases are timber framed.                                                    |
| 7.5     | Openings                        | Brick lined fenestrations, some arched, timber framed windows inset with             |
|         |                                 | wooden shutters and glass panels.                                                    |
| 7.6     | Roofing                         | Flat timber framed roof with a terrace.                                              |
| 7.7     | Articulation                    | Long brick pilasters with rusticated finish and round stone columns with             |
|         |                                 | carved capitals and bases on the façade.                                             |
|         |                                 | Curved corner stone balconies with paneled brick parapet walls and carved            |
|         |                                 | stone railings.                                                                      |
|         |                                 | Ornamental stone parapet wall and overhang at the terrace level supported            |
|         |                                 | by stone brackets imitating wooden joist ends.                                       |
| 7.8     | Finishes                        | Plastered external walls with horizontal grooves; internal walls are painted         |
| 7.9     | Interiors (Movable & Immovable) | The interiors have been altered extensively and do not conform to any style          |
|         |                                 | or genre.                                                                            |
| 7.10    | Compound/Fence/Gate             | All the four blocks have arched entrances with various modern gates.                 |