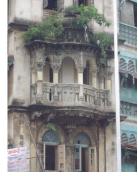

| 368     | SHRI MAHAVIR JAIN VIDYAL        | _AYA                                                                                 |
|---------|---------------------------------|--------------------------------------------------------------------------------------|
|         |                                 | finished with horizontal lines in the external plaster.                              |
|         |                                 | The upper storeys are divided into numerous bays the first and second floors         |
|         |                                 | have openings set within flat arches and the top storey has semicircular             |
|         |                                 | arched fenestrations. The bays are divided by striated vertical bands of             |
|         |                                 | masonry. Some of the bays are slightly projected outwards from the building          |
|         |                                 | line. These bays are flanked by a pair of slender round stone columns with           |
|         |                                 | carved Corinthian capitals and rising to a height of 2 floors. The facade is         |
|         |                                 | accented at corners by round bays with projecting balconies and overhangs.           |
|         |                                 | The elevation along August Kranti Marg has considerably transformed due to           |
|         |                                 | the presence of a line of retail stores and commercial establishments at the         |
|         |                                 | ground level and metal grills added to upper floor openings.                         |
| 5.3     | Intrinsic                       | Character Defining Elements                                                          |
| 5.5     | HILIHISIC                       | External                                                                             |
|         |                                 |                                                                                      |
|         |                                 | Urban edge accentuated with rounded cantilevered balconies on the corner,            |
|         |                                 | stucco pilasters, slender Corinthian columns, semi-circular and segmental            |
|         |                                 | arched openings, decorative parapet, jalis and stone brackets                        |
|         |                                 | Internal Timber stainess with descretive never nexts                                 |
| <i></i> | Value Classification            | Timber staircase with decorative newel posts                                         |
| 5.4     | Value Classification            | Existing Grade: Grade III Recommended Grade: Grade III                               |
|         |                                 | A(arc), A(cul), B(per), B(des), B(uu), I(sce), C(seh)                                |
|         |                                 | The building has architectural value with its massive façade. Housing one of         |
|         |                                 | the first hostels and library for students of the Jain community with a temple       |
|         |                                 | as well, it is also a culturally significant structure in terms of the period it was |
|         |                                 | built in, its design and usage.                                                      |
|         |                                 | This building and the intersection that it forms, along with the historic August     |
|         |                                 | Kranti Maidan on one side, is a major focal point along August Kranti Marg. It       |
|         |                                 | is especially visible when approached from Nana Chowk.                               |
| 6.0     |                                 | TOPOGRAPHY                                                                           |
| 6.1     | Floors                          | Ground + 3 upper                                                                     |
|         |                                 | 11                                                                                   |
| 7.0     |                                 | CONSTRUCTION                                                                         |
| 7.1     | Plinth                          | The plinth is constructed in Malad stone.                                            |
| 7.2     | Walls                           | The walls are constructed of load-bearing brick masonry.                             |
| 7.3     | Floor                           | The floors are timber framed.                                                        |
| 7.4     | Stairs                          | The staircases are timber framed.                                                    |
| 7.5     | Openings                        | Brick lined fenestrations, some arched, timber framed windows inset with             |
|         |                                 | wooden shutters and glass panels.                                                    |
| 7.6     | Roofing                         | Flat timber framed roof with a terrace.                                              |
| 7.7     | Articulation                    | Long brick pilasters with rusticated finish and round stone columns with             |
|         |                                 | carved capitals and bases on the façade.                                             |
|         |                                 | Curved corner stone balconies with paneled brick parapet walls and carved            |
|         |                                 | stone railings.                                                                      |
|         |                                 | Ornamental stone parapet wall and overhang at the terrace level supported            |
|         |                                 | by stone brackets imitating wooden joist ends.                                       |
| 7.8     | Finishes                        | Plastered external walls with horizontal grooves; internal walls are painted         |
| 7.9     | Interiors (Movable & Immovable) | The interiors have been altered extensively and do not conform to any style          |
|         |                                 | or genre.                                                                            |
| 7.10    | Compound/Fence/Gate             | All the four blocks have arched entrances with various modern gates.                 |