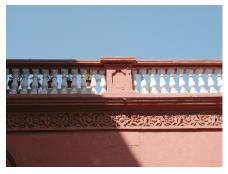

| 368     | SHRI MAHAVIR JAIN VIDYAL        | _AYA                                                                                 |
|---------|---------------------------------|--------------------------------------------------------------------------------------|
|         |                                 | finished with horizontal lines in the external plaster.                              |
|         |                                 | The upper storeys are divided into numerous bays the first and second floors         |
|         |                                 | have openings set within flat arches and the top storey has semicircular             |
|         |                                 | arched fenestrations. The bays are divided by striated vertical bands of             |
|         |                                 | masonry. Some of the bays are slightly projected outwards from the building          |
|         |                                 | line. These bays are flanked by a pair of slender round stone columns with           |
|         |                                 | carved Corinthian capitals and rising to a height of 2 floors. The facade is         |
|         |                                 | accented at corners by round bays with projecting balconies and overhangs.           |
|         |                                 | The elevation along August Kranti Marg has considerably transformed due to           |
|         |                                 | the presence of a line of retail stores and commercial establishments at the         |
|         |                                 | ground level and metal grills added to upper floor openings.                         |
| 5.3     | Intrinsic                       | Character Defining Elements                                                          |
| 5.5     | HILIHISIC                       | External                                                                             |
|         |                                 |                                                                                      |
|         |                                 | Urban edge accentuated with rounded cantilevered balconies on the corner,            |
|         |                                 | stucco pilasters, slender Corinthian columns, semi-circular and segmental            |
|         |                                 | arched openings, decorative parapet, jalis and stone brackets                        |
|         |                                 | Internal Timber stainess with descretive never nexts                                 |
| <i></i> | Value Classification            | Timber staircase with decorative newel posts                                         |
| 5.4     | Value Classification            | Existing Grade: Grade III Recommended Grade: Grade III                               |
|         |                                 | A(arc), A(cul), B(per), B(des), B(uu), I(sce), C(seh)                                |
|         |                                 | The building has architectural value with its massive façade. Housing one of         |
|         |                                 | the first hostels and library for students of the Jain community with a temple       |
|         |                                 | as well, it is also a culturally significant structure in terms of the period it was |
|         |                                 | built in, its design and usage.                                                      |
|         |                                 | This building and the intersection that it forms, along with the historic August     |
|         |                                 | Kranti Maidan on one side, is a major focal point along August Kranti Marg. It       |
|         |                                 | is especially visible when approached from Nana Chowk.                               |
| 6.0     |                                 | TOPOGRAPHY                                                                           |
| 6.1     | Floors                          | Ground + 3 upper                                                                     |
|         |                                 | 11                                                                                   |
| 7.0     |                                 | CONSTRUCTION                                                                         |
| 7.1     | Plinth                          | The plinth is constructed in Malad stone.                                            |
| 7.2     | Walls                           | The walls are constructed of load-bearing brick masonry.                             |
| 7.3     | Floor                           | The floors are timber framed.                                                        |
| 7.4     | Stairs                          | The staircases are timber framed.                                                    |
| 7.5     | Openings                        | Brick lined fenestrations, some arched, timber framed windows inset with             |
|         |                                 | wooden shutters and glass panels.                                                    |
| 7.6     | Roofing                         | Flat timber framed roof with a terrace.                                              |
| 7.7     | Articulation                    | Long brick pilasters with rusticated finish and round stone columns with             |
|         |                                 | carved capitals and bases on the façade.                                             |
|         |                                 | Curved corner stone balconies with paneled brick parapet walls and carved            |
|         |                                 | stone railings.                                                                      |
|         |                                 | Ornamental stone parapet wall and overhang at the terrace level supported            |
|         |                                 | by stone brackets imitating wooden joist ends.                                       |
| 7.8     | Finishes                        | Plastered external walls with horizontal grooves; internal walls are painted         |
| 7.9     | Interiors (Movable & Immovable) | The interiors have been altered extensively and do not conform to any style          |
|         |                                 | or genre.                                                                            |
| 7.10    | Compound/Fence/Gate             | All the four blocks have arched entrances with various modern gates.                 |