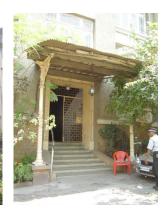

| 368     | SHRI MAHAVIR JAIN VIDYAL        | _AYA                                                                                 |
|---------|---------------------------------|--------------------------------------------------------------------------------------|
|         |                                 | finished with horizontal lines in the external plaster.                              |
|         |                                 | The upper storeys are divided into numerous bays the first and second floors         |
|         |                                 | have openings set within flat arches and the top storey has semicircular             |
|         |                                 | arched fenestrations. The bays are divided by striated vertical bands of             |
|         |                                 | masonry. Some of the bays are slightly projected outwards from the building          |
|         |                                 | line. These bays are flanked by a pair of slender round stone columns with           |
|         |                                 | carved Corinthian capitals and rising to a height of 2 floors. The facade is         |
|         |                                 | accented at corners by round bays with projecting balconies and overhangs.           |
|         |                                 | The elevation along August Kranti Marg has considerably transformed due to           |
|         |                                 | the presence of a line of retail stores and commercial establishments at the         |
|         |                                 | ground level and metal grills added to upper floor openings.                         |
| 5.3     | Intrinsic                       | Character Defining Elements                                                          |
| 5.5     | HILIHISIC                       | External                                                                             |
|         |                                 |                                                                                      |
|         |                                 | Urban edge accentuated with rounded cantilevered balconies on the corner,            |
|         |                                 | stucco pilasters, slender Corinthian columns, semi-circular and segmental            |
|         |                                 | arched openings, decorative parapet, jalis and stone brackets                        |
|         |                                 | Internal Timber stainess with descretive never nexts                                 |
| <i></i> | Value Classification            | Timber staircase with decorative newel posts                                         |
| 5.4     | Value Classification            | Existing Grade: Grade III Recommended Grade: Grade III                               |
|         |                                 | A(arc), A(cul), B(per), B(des), B(uu), I(sce), C(seh)                                |
|         |                                 | The building has architectural value with its massive façade. Housing one of         |
|         |                                 | the first hostels and library for students of the Jain community with a temple       |
|         |                                 | as well, it is also a culturally significant structure in terms of the period it was |
|         |                                 | built in, its design and usage.                                                      |
|         |                                 | This building and the intersection that it forms, along with the historic August     |
|         |                                 | Kranti Maidan on one side, is a major focal point along August Kranti Marg. It       |
|         |                                 | is especially visible when approached from Nana Chowk.                               |
| 6.0     |                                 | TOPOGRAPHY                                                                           |
| 6.1     | Floors                          | Ground + 3 upper                                                                     |
|         |                                 | 11                                                                                   |
| 7.0     |                                 | CONSTRUCTION                                                                         |
| 7.1     | Plinth                          | The plinth is constructed in Malad stone.                                            |
| 7.2     | Walls                           | The walls are constructed of load-bearing brick masonry.                             |
| 7.3     | Floor                           | The floors are timber framed.                                                        |
| 7.4     | Stairs                          | The staircases are timber framed.                                                    |
| 7.5     | Openings                        | Brick lined fenestrations, some arched, timber framed windows inset with             |
|         |                                 | wooden shutters and glass panels.                                                    |
| 7.6     | Roofing                         | Flat timber framed roof with a terrace.                                              |
| 7.7     | Articulation                    | Long brick pilasters with rusticated finish and round stone columns with             |
|         |                                 | carved capitals and bases on the façade.                                             |
|         |                                 | Curved corner stone balconies with paneled brick parapet walls and carved            |
|         |                                 | stone railings.                                                                      |
|         |                                 | Ornamental stone parapet wall and overhang at the terrace level supported            |
|         |                                 | by stone brackets imitating wooden joist ends.                                       |
| 7.8     | Finishes                        | Plastered external walls with horizontal grooves; internal walls are painted         |
| 7.9     | Interiors (Movable & Immovable) | The interiors have been altered extensively and do not conform to any style          |
|         |                                 | or genre.                                                                            |
| 7.10    | Compound/Fence/Gate             | All the four blocks have arched entrances with various modern gates.                 |

| 369          | 369 RAGHAVJI ROAD PRECINCT                       |                                                                                                                                              |  |  |
|--------------|--------------------------------------------------|----------------------------------------------------------------------------------------------------------------------------------------------|--|--|
|              |                                                  | 7. Botiwala Building                                                                                                                         |  |  |
|              |                                                  | Location : Raghavji road                                                                                                                     |  |  |
|              |                                                  | No of floors: G + 4                                                                                                                          |  |  |
|              |                                                  | Architectural style: Hybrid (Vernacular + Art Deco)                                                                                          |  |  |
|              |                                                  | Special features: Residential building with shops on ground floor located                                                                    |  |  |
|              |                                                  | at the junction of August Kranti Marg and Raghavji road. Façade articulation in Colonial (Edwardian) style with stucco moldings, cornice     |  |  |
|              |                                                  | bands and cornice balconies supported by decorative brackets. Typical                                                                        |  |  |
|              |                                                  | example of corner building with the rounded corner highlighted by                                                                            |  |  |
|              |                                                  | elaborate ornamentation and a dome.                                                                                                          |  |  |
|              |                                                  |                                                                                                                                              |  |  |
| 6.0          |                                                  | TOPOGRAPHY                                                                                                                                   |  |  |
| 6.1          | Floors                                           | Ground and 3 to 5 upper floors                                                                                                               |  |  |
|              |                                                  |                                                                                                                                              |  |  |
| 7.0          |                                                  | CONSTRUCTION                                                                                                                                 |  |  |
| 7.1          | Plinth                                           | The plinths are constructed of Malad stone masonry work.                                                                                     |  |  |
| 7.2          | Walls                                            | The walls are constructed of load-bearing Malad stone or brick masonry.                                                                      |  |  |
| 7.3          | Floor                                            | The floors are timber framed or reinforced cement concrete slabs.                                                                            |  |  |
| 7.4          | Stairs                                           | The staircases are timber framed or reinforced cement concrete.                                                                              |  |  |
| 7.5          | Openings                                         | Stone or brick lined fenestrations with timber framed windows inset with                                                                     |  |  |
|              |                                                  | wooden shutters and glass panels. Timber balconies with Art deco features                                                                    |  |  |
| 7.6          | Doofing                                          | along with Art Deco RCC balconies.  Flat timber framed or cement concrete slab roofs.                                                        |  |  |
| 7.6          | Roofing Articulation                             | The most striking feature of the entire streetscape is the cantilevered balcony                                                              |  |  |
| 1.1          | Articulation                                     | element protruding from each of the facades. Whether on Art Deco buildings                                                                   |  |  |
|              |                                                  | where the railings on the curving RCC balconies are in typical Art Deco                                                                      |  |  |
|              |                                                  | geometric designs and motifs, or elegant timber balconies on vernacular                                                                      |  |  |
|              |                                                  | style buildings which have cast iron or timber railings and coloured glass                                                                   |  |  |
|              |                                                  | panels-the balconies present on all building fronts on this sloping road gives                                                               |  |  |
|              |                                                  | it, its unique character.                                                                                                                    |  |  |
|              |                                                  | Ornamental limestone plaster work on the facades accentuating the                                                                            |  |  |
|              |                                                  | fenestrations including building entrances and windows is another distinctive                                                                |  |  |
|              |                                                  | feature of the buildings of Raghavji Road precinct.                                                                                          |  |  |
| 7.8          | Finishes                                         | The external walls are plastered and painted or have exposed stone work.                                                                     |  |  |
| 7.9          | Interiors(Movable&Immovable)                     | The interiors have been altered extensively by the tenants and hence none of                                                                 |  |  |
| 7 10         | Compound/Fonce/Cate                              | the original finishes remain.  The buildings are deviced of and compound wall or fonce or gate.                                              |  |  |
| 7.10<br>7.11 | Compound/Fence/Gate Curtilege/ Unbuilt space/out | The buildings are devoid of and compound wall or fence or gate  The buildings are planned narrowly and close to each other hence there is no |  |  |
| ' · · · ·    | buildings/landscape                              | space for landscape or out buildings                                                                                                         |  |  |
|              | buildings/landscaps                              | opado for fariadoapo or out ballaringo                                                                                                       |  |  |
| 8.0          |                                                  | SERVICES & UTILITIES                                                                                                                         |  |  |
| 8.1          | Lighting                                         | Electric light fixtures and natural light                                                                                                    |  |  |
| 8.2          | Ventilation                                      | Ceiling and wall-mounted electric fans, air-conditioning units and natural                                                                   |  |  |
|              |                                                  | ventilation through windows and balconies                                                                                                    |  |  |
| 8.3          | Electricity                                      | Electricity is supplied by the B.E.S.T.                                                                                                      |  |  |
| 8.4          | Water Supply                                     | Water supply is provided by the B.M.C.                                                                                                       |  |  |
| 8.5          | Drainage (Plumbing and sanitation)               | Rainwater down take pipes drains the water from the tiled roof. Water supply                                                                 |  |  |
|              |                                                  | pipes and soil pipes are connected to the toilet and wash areas.                                                                             |  |  |