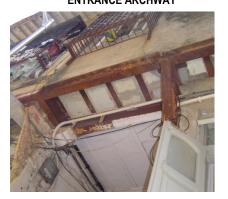

| 368     | SHRI MAHAVIR JAIN VIDYAL        | _AYA                                                                                 |
|---------|---------------------------------|--------------------------------------------------------------------------------------|
|         |                                 | finished with horizontal lines in the external plaster.                              |
|         |                                 | The upper storeys are divided into numerous bays the first and second floors         |
|         |                                 | have openings set within flat arches and the top storey has semicircular             |
|         |                                 | arched fenestrations. The bays are divided by striated vertical bands of             |
|         |                                 | masonry. Some of the bays are slightly projected outwards from the building          |
|         |                                 | line. These bays are flanked by a pair of slender round stone columns with           |
|         |                                 | carved Corinthian capitals and rising to a height of 2 floors. The facade is         |
|         |                                 | accented at corners by round bays with projecting balconies and overhangs.           |
|         |                                 | The elevation along August Kranti Marg has considerably transformed due to           |
|         |                                 | the presence of a line of retail stores and commercial establishments at the         |
|         |                                 | ground level and metal grills added to upper floor openings.                         |
| 5.3     | Intrinsic                       | Character Defining Elements                                                          |
| 5.5     | HILIHISIC                       | External                                                                             |
|         |                                 |                                                                                      |
|         |                                 | Urban edge accentuated with rounded cantilevered balconies on the corner,            |
|         |                                 | stucco pilasters, slender Corinthian columns, semi-circular and segmental            |
|         |                                 | arched openings, decorative parapet, jalis and stone brackets                        |
|         |                                 | Internal Timber stainess with descretive never nexts                                 |
| <i></i> | Value Classification            | Timber staircase with decorative newel posts                                         |
| 5.4     | Value Classification            | Existing Grade: Grade III Recommended Grade: Grade III                               |
|         |                                 | A(arc), A(cul), B(per), B(des), B(uu), I(sce), C(seh)                                |
|         |                                 | The building has architectural value with its massive façade. Housing one of         |
|         |                                 | the first hostels and library for students of the Jain community with a temple       |
|         |                                 | as well, it is also a culturally significant structure in terms of the period it was |
|         |                                 | built in, its design and usage.                                                      |
|         |                                 | This building and the intersection that it forms, along with the historic August     |
|         |                                 | Kranti Maidan on one side, is a major focal point along August Kranti Marg. It       |
|         |                                 | is especially visible when approached from Nana Chowk.                               |
| 6.0     |                                 | TOPOGRAPHY                                                                           |
| 6.1     | Floors                          | Ground + 3 upper                                                                     |
|         |                                 | 11                                                                                   |
| 7.0     |                                 | CONSTRUCTION                                                                         |
| 7.1     | Plinth                          | The plinth is constructed in Malad stone.                                            |
| 7.2     | Walls                           | The walls are constructed of load-bearing brick masonry.                             |
| 7.3     | Floor                           | The floors are timber framed.                                                        |
| 7.4     | Stairs                          | The staircases are timber framed.                                                    |
| 7.5     | Openings                        | Brick lined fenestrations, some arched, timber framed windows inset with             |
|         |                                 | wooden shutters and glass panels.                                                    |
| 7.6     | Roofing                         | Flat timber framed roof with a terrace.                                              |
| 7.7     | Articulation                    | Long brick pilasters with rusticated finish and round stone columns with             |
|         |                                 | carved capitals and bases on the façade.                                             |
|         |                                 | Curved corner stone balconies with paneled brick parapet walls and carved            |
|         |                                 | stone railings.                                                                      |
|         |                                 | Ornamental stone parapet wall and overhang at the terrace level supported            |
|         |                                 | by stone brackets imitating wooden joist ends.                                       |
| 7.8     | Finishes                        | Plastered external walls with horizontal grooves; internal walls are painted         |
| 7.9     | Interiors (Movable & Immovable) | The interiors have been altered extensively and do not conform to any style          |
|         |                                 | or genre.                                                                            |
| 7.10    | Compound/Fence/Gate             | All the four blocks have arched entrances with various modern gates.                 |

| 368  | SHRI MAHAVIR JAIN VIDYAL                         | AYA                                                                                                                                                                                                                                                                                                                                                                                                                                                                                                                                                                                                                       |  |
|------|--------------------------------------------------|---------------------------------------------------------------------------------------------------------------------------------------------------------------------------------------------------------------------------------------------------------------------------------------------------------------------------------------------------------------------------------------------------------------------------------------------------------------------------------------------------------------------------------------------------------------------------------------------------------------------------|--|
| 7.11 | Curtilege/ Unbuilt space/out buildings/landscape | None                                                                                                                                                                                                                                                                                                                                                                                                                                                                                                                                                                                                                      |  |
| 8.0  |                                                  | SERVICES & UTILITIES                                                                                                                                                                                                                                                                                                                                                                                                                                                                                                                                                                                                      |  |
| 8.1  | Lighting                                         | Electric light fixtures and natural light                                                                                                                                                                                                                                                                                                                                                                                                                                                                                                                                                                                 |  |
| 8.2  | Ventilation                                      | Ceiling and wall-mounted electric fans, air-conditioning units and natural ventilation through windows and balconies                                                                                                                                                                                                                                                                                                                                                                                                                                                                                                      |  |
| 8.3  | Electricity                                      | Electricity is supplied by the B.E.S.T.                                                                                                                                                                                                                                                                                                                                                                                                                                                                                                                                                                                   |  |
| 8.4  | Water Supply                                     | Water supply is provided by the B.M.C.                                                                                                                                                                                                                                                                                                                                                                                                                                                                                                                                                                                    |  |
| 8.5  | Drainage (Plumbing and sanitation)               | Rainwater downtake pipes drain the water from the tiled roof. Water supply pipes and soil pipes are connected to the toilet and wash areas.                                                                                                                                                                                                                                                                                                                                                                                                                                                                               |  |
| 8.6  | Fire Precaution                                  | None                                                                                                                                                                                                                                                                                                                                                                                                                                                                                                                                                                                                                      |  |
| 8.7  | Other (HVAC/BMC/Security<br>Systems)             | None                                                                                                                                                                                                                                                                                                                                                                                                                                                                                                                                                                                                                      |  |
| 9.0  |                                                  | CONDITION                                                                                                                                                                                                                                                                                                                                                                                                                                                                                                                                                                                                                 |  |
| 9.1  | Plinth                                           | Condition of the plinth is not good as discolouration due to rising damp is seen externally.                                                                                                                                                                                                                                                                                                                                                                                                                                                                                                                              |  |
| 9.2  | Walls                                            | Discoloration, peeling of plaster and surface damage due to the water seepage and ficus growth is seen on external walls.                                                                                                                                                                                                                                                                                                                                                                                                                                                                                                 |  |
| 9.3  | Floor                                            | The floors are free from all visible structural defects.                                                                                                                                                                                                                                                                                                                                                                                                                                                                                                                                                                  |  |
| 9.4  | Stairs                                           | Condition of the staircase is fairly good though some of the treads are worn out and in need of repairs.                                                                                                                                                                                                                                                                                                                                                                                                                                                                                                                  |  |
| 9.5  | Openings                                         | Mostly in a fairly good condition on the Block D but some of the openings including balconies have been completely transformed by addition of aluminum sliding windows and window A.C. units on the other blocks. Broken window frames on Block B.                                                                                                                                                                                                                                                                                                                                                                        |  |
| 9.6  | Roofing                                          | Requires annual maintenance including water-proofing treatment.                                                                                                                                                                                                                                                                                                                                                                                                                                                                                                                                                           |  |
| 9.7  | Articulation & Finishes                          | Some details are hidden by signboards or shutters, have been broken or show cracks and damage.                                                                                                                                                                                                                                                                                                                                                                                                                                                                                                                            |  |
| 9.8  | Services                                         | Need to be upgraded as many of the downtake pipes have corroded.                                                                                                                                                                                                                                                                                                                                                                                                                                                                                                                                                          |  |
| 9.9  | Outbuildings                                     | Not applicable                                                                                                                                                                                                                                                                                                                                                                                                                                                                                                                                                                                                            |  |
| 9.10 | Overall Condition                                | The building is in a weakened condition with many areas requiring structural consolidation, replastering of external wall, repair of damaged openings and other general maintenance work.  Maintenance level: Fairly good in Block C & D, but poor in Block A & B                                                                                                                                                                                                                                                                                                                                                         |  |
| 10.0 |                                                  | TRANSFORMATION                                                                                                                                                                                                                                                                                                                                                                                                                                                                                                                                                                                                            |  |
| 10.1 | Form                                             | None                                                                                                                                                                                                                                                                                                                                                                                                                                                                                                                                                                                                                      |  |
| 10.2 | Structure                                        | None                                                                                                                                                                                                                                                                                                                                                                                                                                                                                                                                                                                                                      |  |
| 10.3 | Articulation & Finishes                          | The ground floor of the building is completed altered due to the presence of retail shops and commercial establishments. Incongruous additions like shop tin chajjas, signboards, shutters, counters, shelving etc. hide the details and mar the building façade. Arches and other openings have been enclosed, rolling shutters added.  Metal grills and jalis on the openings completely hide original details and mar the façade. Window A.C. units have been placed on the external building wall with complete disregard for the elevation aesthetics. Other modern accretions on the facades include clothes lines. |  |