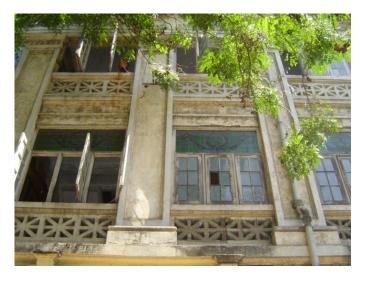

| 368     | SHRI MAHAVIR JAIN VIDYAL        | _AYA                                                                                 |
|---------|---------------------------------|--------------------------------------------------------------------------------------|
|         |                                 | finished with horizontal lines in the external plaster.                              |
|         |                                 | The upper storeys are divided into numerous bays the first and second floors         |
|         |                                 | have openings set within flat arches and the top storey has semicircular             |
|         |                                 | arched fenestrations. The bays are divided by striated vertical bands of             |
|         |                                 | masonry. Some of the bays are slightly projected outwards from the building          |
|         |                                 | line. These bays are flanked by a pair of slender round stone columns with           |
|         |                                 | carved Corinthian capitals and rising to a height of 2 floors. The facade is         |
|         |                                 | accented at corners by round bays with projecting balconies and overhangs.           |
|         |                                 | The elevation along August Kranti Marg has considerably transformed due to           |
|         |                                 | the presence of a line of retail stores and commercial establishments at the         |
|         |                                 | ground level and metal grills added to upper floor openings.                         |
| 5.3     | Intrinsic                       | Character Defining Elements                                                          |
| 5.5     | HILIHISIC                       | External                                                                             |
|         |                                 |                                                                                      |
|         |                                 | Urban edge accentuated with rounded cantilevered balconies on the corner,            |
|         |                                 | stucco pilasters, slender Corinthian columns, semi-circular and segmental            |
|         |                                 | arched openings, decorative parapet, jalis and stone brackets                        |
|         |                                 | Internal Timber stainess with descretive never nexts                                 |
| <i></i> | Value Classification            | Timber staircase with decorative newel posts                                         |
| 5.4     | Value Classification            | Existing Grade: Grade III Recommended Grade: Grade III                               |
|         |                                 | A(arc), A(cul), B(per), B(des), B(uu), I(sce), C(seh)                                |
|         |                                 | The building has architectural value with its massive façade. Housing one of         |
|         |                                 | the first hostels and library for students of the Jain community with a temple       |
|         |                                 | as well, it is also a culturally significant structure in terms of the period it was |
|         |                                 | built in, its design and usage.                                                      |
|         |                                 | This building and the intersection that it forms, along with the historic August     |
|         |                                 | Kranti Maidan on one side, is a major focal point along August Kranti Marg. It       |
|         |                                 | is especially visible when approached from Nana Chowk.                               |
| 6.0     |                                 | TOPOGRAPHY                                                                           |
| 6.1     | Floors                          | Ground + 3 upper                                                                     |
|         |                                 | 11                                                                                   |
| 7.0     |                                 | CONSTRUCTION                                                                         |
| 7.1     | Plinth                          | The plinth is constructed in Malad stone.                                            |
| 7.2     | Walls                           | The walls are constructed of load-bearing brick masonry.                             |
| 7.3     | Floor                           | The floors are timber framed.                                                        |
| 7.4     | Stairs                          | The staircases are timber framed.                                                    |
| 7.5     | Openings                        | Brick lined fenestrations, some arched, timber framed windows inset with             |
|         |                                 | wooden shutters and glass panels.                                                    |
| 7.6     | Roofing                         | Flat timber framed roof with a terrace.                                              |
| 7.7     | Articulation                    | Long brick pilasters with rusticated finish and round stone columns with             |
|         |                                 | carved capitals and bases on the façade.                                             |
|         |                                 | Curved corner stone balconies with paneled brick parapet walls and carved            |
|         |                                 | stone railings.                                                                      |
|         |                                 | Ornamental stone parapet wall and overhang at the terrace level supported            |
|         |                                 | by stone brackets imitating wooden joist ends.                                       |
| 7.8     | Finishes                        | Plastered external walls with horizontal grooves; internal walls are painted         |
| 7.9     | Interiors (Movable & Immovable) | The interiors have been altered extensively and do not conform to any style          |
|         |                                 | or genre.                                                                            |
| 7.10    | Compound/Fence/Gate             | All the four blocks have arched entrances with various modern gates.                 |

| 368  | SHRI MAHAVIR JAIN VIDYAL                         | AYA                                                                                                                                                                                                                                                                                                                                                                                                                                                                                                                                                                                                                       |  |
|------|--------------------------------------------------|---------------------------------------------------------------------------------------------------------------------------------------------------------------------------------------------------------------------------------------------------------------------------------------------------------------------------------------------------------------------------------------------------------------------------------------------------------------------------------------------------------------------------------------------------------------------------------------------------------------------------|--|
| 7.11 | Curtilege/ Unbuilt space/out buildings/landscape | None                                                                                                                                                                                                                                                                                                                                                                                                                                                                                                                                                                                                                      |  |
| 8.0  |                                                  | SERVICES & UTILITIES                                                                                                                                                                                                                                                                                                                                                                                                                                                                                                                                                                                                      |  |
| 8.1  | Lighting                                         | Electric light fixtures and natural light                                                                                                                                                                                                                                                                                                                                                                                                                                                                                                                                                                                 |  |
| 8.2  | Ventilation                                      | Ceiling and wall-mounted electric fans, air-conditioning units and natural ventilation through windows and balconies                                                                                                                                                                                                                                                                                                                                                                                                                                                                                                      |  |
| 8.3  | Electricity                                      | Electricity is supplied by the B.E.S.T.                                                                                                                                                                                                                                                                                                                                                                                                                                                                                                                                                                                   |  |
| 8.4  | Water Supply                                     | Water supply is provided by the B.M.C.                                                                                                                                                                                                                                                                                                                                                                                                                                                                                                                                                                                    |  |
| 8.5  | Drainage (Plumbing and sanitation)               | Rainwater downtake pipes drain the water from the tiled roof. Water supply pipes and soil pipes are connected to the toilet and wash areas.                                                                                                                                                                                                                                                                                                                                                                                                                                                                               |  |
| 8.6  | Fire Precaution                                  | None                                                                                                                                                                                                                                                                                                                                                                                                                                                                                                                                                                                                                      |  |
| 8.7  | Other (HVAC/BMC/Security<br>Systems)             | None                                                                                                                                                                                                                                                                                                                                                                                                                                                                                                                                                                                                                      |  |
| 9.0  |                                                  | CONDITION                                                                                                                                                                                                                                                                                                                                                                                                                                                                                                                                                                                                                 |  |
| 9.1  | Plinth                                           | Condition of the plinth is not good as discolouration due to rising damp is seen externally.                                                                                                                                                                                                                                                                                                                                                                                                                                                                                                                              |  |
| 9.2  | Walls                                            | Discoloration, peeling of plaster and surface damage due to the water seepage and ficus growth is seen on external walls.                                                                                                                                                                                                                                                                                                                                                                                                                                                                                                 |  |
| 9.3  | Floor                                            | The floors are free from all visible structural defects.                                                                                                                                                                                                                                                                                                                                                                                                                                                                                                                                                                  |  |
| 9.4  | Stairs                                           | Condition of the staircase is fairly good though some of the treads are worn out and in need of repairs.                                                                                                                                                                                                                                                                                                                                                                                                                                                                                                                  |  |
| 9.5  | Openings                                         | Mostly in a fairly good condition on the Block D but some of the openings including balconies have been completely transformed by addition of aluminum sliding windows and window A.C. units on the other blocks. Broken window frames on Block B.                                                                                                                                                                                                                                                                                                                                                                        |  |
| 9.6  | Roofing                                          | Requires annual maintenance including water-proofing treatment.                                                                                                                                                                                                                                                                                                                                                                                                                                                                                                                                                           |  |
| 9.7  | Articulation & Finishes                          | Some details are hidden by signboards or shutters, have been broken or show cracks and damage.                                                                                                                                                                                                                                                                                                                                                                                                                                                                                                                            |  |
| 9.8  | Services                                         | Need to be upgraded as many of the downtake pipes have corroded.                                                                                                                                                                                                                                                                                                                                                                                                                                                                                                                                                          |  |
| 9.9  | Outbuildings                                     | Not applicable                                                                                                                                                                                                                                                                                                                                                                                                                                                                                                                                                                                                            |  |
| 9.10 | Overall Condition                                | The building is in a weakened condition with many areas requiring structural consolidation, replastering of external wall, repair of damaged openings and other general maintenance work.  Maintenance level: Fairly good in Block C & D, but poor in Block A & B                                                                                                                                                                                                                                                                                                                                                         |  |
| 10.0 |                                                  | TRANSFORMATION                                                                                                                                                                                                                                                                                                                                                                                                                                                                                                                                                                                                            |  |
| 10.1 | Form                                             | None                                                                                                                                                                                                                                                                                                                                                                                                                                                                                                                                                                                                                      |  |
| 10.2 | Structure                                        | None                                                                                                                                                                                                                                                                                                                                                                                                                                                                                                                                                                                                                      |  |
| 10.3 | Articulation & Finishes                          | The ground floor of the building is completed altered due to the presence of retail shops and commercial establishments. Incongruous additions like shop tin chajjas, signboards, shutters, counters, shelving etc. hide the details and mar the building façade. Arches and other openings have been enclosed, rolling shutters added.  Metal grills and jalis on the openings completely hide original details and mar the façade. Window A.C. units have been placed on the external building wall with complete disregard for the elevation aesthetics. Other modern accretions on the facades include clothes lines. |  |