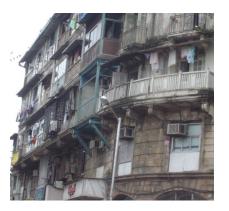

| 368     | SHRI MAHAVIR JAIN VIDYAL        | _AYA                                                                                 |
|---------|---------------------------------|--------------------------------------------------------------------------------------|
|         |                                 | finished with horizontal lines in the external plaster.                              |
|         |                                 | The upper storeys are divided into numerous bays the first and second floors         |
|         |                                 | have openings set within flat arches and the top storey has semicircular             |
|         |                                 | arched fenestrations. The bays are divided by striated vertical bands of             |
|         |                                 | masonry. Some of the bays are slightly projected outwards from the building          |
|         |                                 | line. These bays are flanked by a pair of slender round stone columns with           |
|         |                                 | carved Corinthian capitals and rising to a height of 2 floors. The facade is         |
|         |                                 | accented at corners by round bays with projecting balconies and overhangs.           |
|         |                                 | The elevation along August Kranti Marg has considerably transformed due to           |
|         |                                 | the presence of a line of retail stores and commercial establishments at the         |
|         |                                 | ground level and metal grills added to upper floor openings.                         |
| 5.3     | Intrinsic                       | Character Defining Elements                                                          |
| 5.5     | HILIHISIC                       | External                                                                             |
|         |                                 |                                                                                      |
|         |                                 | Urban edge accentuated with rounded cantilevered balconies on the corner,            |
|         |                                 | stucco pilasters, slender Corinthian columns, semi-circular and segmental            |
|         |                                 | arched openings, decorative parapet, jalis and stone brackets                        |
|         |                                 | Internal Timber stainess with descretive never nexts                                 |
| <i></i> | Value Classification            | Timber staircase with decorative newel posts                                         |
| 5.4     | Value Classification            | Existing Grade: Grade III Recommended Grade: Grade III                               |
|         |                                 | A(arc), A(cul), B(per), B(des), B(uu), I(sce), C(seh)                                |
|         |                                 | The building has architectural value with its massive façade. Housing one of         |
|         |                                 | the first hostels and library for students of the Jain community with a temple       |
|         |                                 | as well, it is also a culturally significant structure in terms of the period it was |
|         |                                 | built in, its design and usage.                                                      |
|         |                                 | This building and the intersection that it forms, along with the historic August     |
|         |                                 | Kranti Maidan on one side, is a major focal point along August Kranti Marg. It       |
|         |                                 | is especially visible when approached from Nana Chowk.                               |
| 6.0     |                                 | TOPOGRAPHY                                                                           |
| 6.1     | Floors                          | Ground + 3 upper                                                                     |
|         |                                 | 11                                                                                   |
| 7.0     |                                 | CONSTRUCTION                                                                         |
| 7.1     | Plinth                          | The plinth is constructed in Malad stone.                                            |
| 7.2     | Walls                           | The walls are constructed of load-bearing brick masonry.                             |
| 7.3     | Floor                           | The floors are timber framed.                                                        |
| 7.4     | Stairs                          | The staircases are timber framed.                                                    |
| 7.5     | Openings                        | Brick lined fenestrations, some arched, timber framed windows inset with             |
|         |                                 | wooden shutters and glass panels.                                                    |
| 7.6     | Roofing                         | Flat timber framed roof with a terrace.                                              |
| 7.7     | Articulation                    | Long brick pilasters with rusticated finish and round stone columns with             |
|         |                                 | carved capitals and bases on the façade.                                             |
|         |                                 | Curved corner stone balconies with paneled brick parapet walls and carved            |
|         |                                 | stone railings.                                                                      |
|         |                                 | Ornamental stone parapet wall and overhang at the terrace level supported            |
|         |                                 | by stone brackets imitating wooden joist ends.                                       |
| 7.8     | Finishes                        | Plastered external walls with horizontal grooves; internal walls are painted         |
| 7.9     | Interiors (Movable & Immovable) | The interiors have been altered extensively and do not conform to any style          |
|         |                                 | or genre.                                                                            |
| 7.10    | Compound/Fence/Gate             | All the four blocks have arched entrances with various modern gates.                 |

| 368  | SHRI MAHAVIR JAIN VIDYAL                         | AYA                                                                                                                                                                                                                                                                                                                                                                                                                                                                                                                                                                                                                       |  |
|------|--------------------------------------------------|---------------------------------------------------------------------------------------------------------------------------------------------------------------------------------------------------------------------------------------------------------------------------------------------------------------------------------------------------------------------------------------------------------------------------------------------------------------------------------------------------------------------------------------------------------------------------------------------------------------------------|--|
| 7.11 | Curtilege/ Unbuilt space/out buildings/landscape | None                                                                                                                                                                                                                                                                                                                                                                                                                                                                                                                                                                                                                      |  |
| 8.0  |                                                  | SERVICES & UTILITIES                                                                                                                                                                                                                                                                                                                                                                                                                                                                                                                                                                                                      |  |
| 8.1  | Lighting                                         | Electric light fixtures and natural light                                                                                                                                                                                                                                                                                                                                                                                                                                                                                                                                                                                 |  |
| 8.2  | Ventilation                                      | Ceiling and wall-mounted electric fans, air-conditioning units and natural ventilation through windows and balconies                                                                                                                                                                                                                                                                                                                                                                                                                                                                                                      |  |
| 8.3  | Electricity                                      | Electricity is supplied by the B.E.S.T.                                                                                                                                                                                                                                                                                                                                                                                                                                                                                                                                                                                   |  |
| 8.4  | Water Supply                                     | Water supply is provided by the B.M.C.                                                                                                                                                                                                                                                                                                                                                                                                                                                                                                                                                                                    |  |
| 8.5  | Drainage (Plumbing and sanitation)               | Rainwater downtake pipes drain the water from the tiled roof. Water supply pipes and soil pipes are connected to the toilet and wash areas.                                                                                                                                                                                                                                                                                                                                                                                                                                                                               |  |
| 8.6  | Fire Precaution                                  | None                                                                                                                                                                                                                                                                                                                                                                                                                                                                                                                                                                                                                      |  |
| 8.7  | Other (HVAC/BMC/Security<br>Systems)             | None                                                                                                                                                                                                                                                                                                                                                                                                                                                                                                                                                                                                                      |  |
| 9.0  |                                                  | CONDITION                                                                                                                                                                                                                                                                                                                                                                                                                                                                                                                                                                                                                 |  |
| 9.1  | Plinth                                           | Condition of the plinth is not good as discolouration due to rising damp is seen externally.                                                                                                                                                                                                                                                                                                                                                                                                                                                                                                                              |  |
| 9.2  | Walls                                            | Discoloration, peeling of plaster and surface damage due to the water seepage and ficus growth is seen on external walls.                                                                                                                                                                                                                                                                                                                                                                                                                                                                                                 |  |
| 9.3  | Floor                                            | The floors are free from all visible structural defects.                                                                                                                                                                                                                                                                                                                                                                                                                                                                                                                                                                  |  |
| 9.4  | Stairs                                           | Condition of the staircase is fairly good though some of the treads are worn out and in need of repairs.                                                                                                                                                                                                                                                                                                                                                                                                                                                                                                                  |  |
| 9.5  | Openings                                         | Mostly in a fairly good condition on the Block D but some of the openings including balconies have been completely transformed by addition of aluminum sliding windows and window A.C. units on the other blocks. Broken window frames on Block B.                                                                                                                                                                                                                                                                                                                                                                        |  |
| 9.6  | Roofing                                          | Requires annual maintenance including water-proofing treatment.                                                                                                                                                                                                                                                                                                                                                                                                                                                                                                                                                           |  |
| 9.7  | Articulation & Finishes                          | Some details are hidden by signboards or shutters, have been broken or show cracks and damage.                                                                                                                                                                                                                                                                                                                                                                                                                                                                                                                            |  |
| 9.8  | Services                                         | Need to be upgraded as many of the downtake pipes have corroded.                                                                                                                                                                                                                                                                                                                                                                                                                                                                                                                                                          |  |
| 9.9  | Outbuildings                                     | Not applicable                                                                                                                                                                                                                                                                                                                                                                                                                                                                                                                                                                                                            |  |
| 9.10 | Overall Condition                                | The building is in a weakened condition with many areas requiring structural consolidation, replastering of external wall, repair of damaged openings and other general maintenance work.  Maintenance level: Fairly good in Block C & D, but poor in Block A & B                                                                                                                                                                                                                                                                                                                                                         |  |
| 10.0 |                                                  | TRANSFORMATION                                                                                                                                                                                                                                                                                                                                                                                                                                                                                                                                                                                                            |  |
| 10.1 | Form                                             | None                                                                                                                                                                                                                                                                                                                                                                                                                                                                                                                                                                                                                      |  |
| 10.2 | Structure                                        | None                                                                                                                                                                                                                                                                                                                                                                                                                                                                                                                                                                                                                      |  |
| 10.3 | Articulation & Finishes                          | The ground floor of the building is completed altered due to the presence of retail shops and commercial establishments. Incongruous additions like shop tin chajjas, signboards, shutters, counters, shelving etc. hide the details and mar the building façade. Arches and other openings have been enclosed, rolling shutters added.  Metal grills and jalis on the openings completely hide original details and mar the façade. Window A.C. units have been placed on the external building wall with complete disregard for the elevation aesthetics. Other modern accretions on the facades include clothes lines. |  |