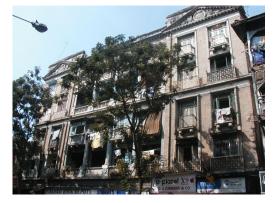

| 368        | SHRI MAHAVIR JAIN VIDYAL    | AYA                                                                            |
|------------|-----------------------------|--------------------------------------------------------------------------------|
| 1000       | Common Ref n                | no: 2005/GII/368                                                               |
| CAR        | Card No.: 51                |                                                                                |
| Sport Dece | Ward (Part): D              | 3.09                                                                           |
|            | CS No.: 1/556               | WALIA RANK                                                                     |
|            | Plot Area: 192              | 3.09                                                                           |
|            | B U Area: NA                | (40)                                                                           |
|            | Date: 31st Dece             | ember 04                                                                       |
|            | Record by: Abh              |                                                                                |
|            | Review by: Ais              | hwarva Tinnis SHRI MAHAVIR JAIN                                                |
|            |                             | ixt:AB                                                                         |
|            | Photo Ref: 368              |                                                                                |
| 1.0        |                             | DENOMINATION                                                                   |
| 1.1        | Name of Premises            | Shri Mahavir Jain Vidyalaya                                                    |
| 1.2        | Earlier Name                | Same                                                                           |
| 1.3        | Built In                    | Early 20th century Extension Date(if any) none                                 |
| 1.0        | Dant III                    | Extension Bate(ii arry) none                                                   |
| 2.0        |                             | ACCESS ROADS                                                                   |
| 2.1        | Main                        | August Kranti Marg                                                             |
| 2.2        | Subsidiary                  | Tejpal Road                                                                    |
| 2.2        | Cabolalary                  | rojparrodd                                                                     |
| 3.0        |                             | OWNERSHIP PATTERN                                                              |
| 3.1        | Present                     | Shri Mahavir Jain Vidyalaya                                                    |
| 3.2        | Past                        | Same                                                                           |
| 3.3        | Status                      | Trust                                                                          |
| 0.0        | Cidido                      | Trust                                                                          |
| 4.0        |                             | USE                                                                            |
| 4.1        | Present                     | Mixed use - Religious, educational, residential and commercial                 |
|            | 1.1999.11                   | (Jain library, temple, hostel and some commercial uses on the ground level     |
|            |                             | along August Kranti Marg).                                                     |
| 4.2        | Past                        | Same                                                                           |
| 4.3        | Usage                       | Mostly regular, some portions are disused                                      |
|            |                             |                                                                                |
| 5.0        |                             | SIGNIFICANCE & VALUE CLASSIFICATION                                            |
| 5.1        | Townscape (Natural/Manmade) | The building has a very long façade along August Kranti Marg, Tejpal Road      |
|            | (                           | and a corner elevation at the Gowalia Tank intersection. It overlooks the      |
|            |                             | August Kranti Maidan and has an imposing presence on the intersection.         |
| 5.2        | Architectural Description   | Planning                                                                       |
|            |                             | Large archways in the centre of each of the blocks leads into entrance lobby.  |
|            |                             | From here, staircases lead to the upper floors that have narrow verandahs      |
|            |                             | from where the individual residences can be entered.                           |
|            |                             | Stylistic Classification                                                       |
|            |                             | This Colonial style building has a large footprint with 4 elevations, and is   |
|            |                             | divided into 4 blocks (Block A – at rear, Blocks B – along August Kranti       |
|            |                             | Marg, Block C – at the Gowalia Tank intersection and Block D – along Tejpal    |
|            |                             | Road).                                                                         |
|            |                             | The ground floor of all the blocks is greater in height than all the upper 3   |
|            |                             | floors. This level has arched openings, sometimes with verandahs and           |
|            |                             | rectangular slits above for light and ventilation. The brick masonry work is   |
|            |                             | Toolaring that only work to high and vortification. The brick maconing work to |

| 368     | SHRI MAHAVIR JAIN VIDYAL        | _AYA                                                                                 |
|---------|---------------------------------|--------------------------------------------------------------------------------------|
|         |                                 | finished with horizontal lines in the external plaster.                              |
|         |                                 | The upper storeys are divided into numerous bays the first and second floors         |
|         |                                 | have openings set within flat arches and the top storey has semicircular             |
|         |                                 | arched fenestrations. The bays are divided by striated vertical bands of             |
|         |                                 | masonry. Some of the bays are slightly projected outwards from the building          |
|         |                                 | line. These bays are flanked by a pair of slender round stone columns with           |
|         |                                 | carved Corinthian capitals and rising to a height of 2 floors. The facade is         |
|         |                                 | accented at corners by round bays with projecting balconies and overhangs.           |
|         |                                 | The elevation along August Kranti Marg has considerably transformed due to           |
|         |                                 | the presence of a line of retail stores and commercial establishments at the         |
|         |                                 | ground level and metal grills added to upper floor openings.                         |
| 5.3     | Intrinsic                       | Character Defining Elements                                                          |
| 5.5     | HILIHISIC                       | External                                                                             |
|         |                                 |                                                                                      |
|         |                                 | Urban edge accentuated with rounded cantilevered balconies on the corner,            |
|         |                                 | stucco pilasters, slender Corinthian columns, semi-circular and segmental            |
|         |                                 | arched openings, decorative parapet, jalis and stone brackets                        |
|         |                                 | Internal Timber stainess with descretive never nexts                                 |
| <i></i> | Value Classification            | Timber staircase with decorative newel posts                                         |
| 5.4     | Value Classification            | Existing Grade: Grade III Recommended Grade: Grade III                               |
|         |                                 | A(arc), A(cul), B(per), B(des), B(uu), I(sce), C(seh)                                |
|         |                                 | The building has architectural value with its massive façade. Housing one of         |
|         |                                 | the first hostels and library for students of the Jain community with a temple       |
|         |                                 | as well, it is also a culturally significant structure in terms of the period it was |
|         |                                 | built in, its design and usage.                                                      |
|         |                                 | This building and the intersection that it forms, along with the historic August     |
|         |                                 | Kranti Maidan on one side, is a major focal point along August Kranti Marg. It       |
|         |                                 | is especially visible when approached from Nana Chowk.                               |
| 6.0     |                                 | TOPOGRAPHY                                                                           |
| 6.1     | Floors                          | Ground + 3 upper                                                                     |
|         |                                 | 11                                                                                   |
| 7.0     |                                 | CONSTRUCTION                                                                         |
| 7.1     | Plinth                          | The plinth is constructed in Malad stone.                                            |
| 7.2     | Walls                           | The walls are constructed of load-bearing brick masonry.                             |
| 7.3     | Floor                           | The floors are timber framed.                                                        |
| 7.4     | Stairs                          | The staircases are timber framed.                                                    |
| 7.5     | Openings                        | Brick lined fenestrations, some arched, timber framed windows inset with             |
|         |                                 | wooden shutters and glass panels.                                                    |
| 7.6     | Roofing                         | Flat timber framed roof with a terrace.                                              |
| 7.7     | Articulation                    | Long brick pilasters with rusticated finish and round stone columns with             |
|         |                                 | carved capitals and bases on the façade.                                             |
|         |                                 | Curved corner stone balconies with paneled brick parapet walls and carved            |
|         |                                 | stone railings.                                                                      |
|         |                                 | Ornamental stone parapet wall and overhang at the terrace level supported            |
|         |                                 | by stone brackets imitating wooden joist ends.                                       |
| 7.8     | Finishes                        | Plastered external walls with horizontal grooves; internal walls are painted         |
| 7.9     | Interiors (Movable & Immovable) | The interiors have been altered extensively and do not conform to any style          |
|         |                                 | or genre.                                                                            |
| 7.10    | Compound/Fence/Gate             | All the four blocks have arched entrances with various modern gates.                 |