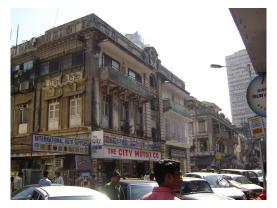

| 368        | SHRI MAHAVIR JAIN VIDYAL    | AYA                                                                            |
|------------|-----------------------------|--------------------------------------------------------------------------------|
| 1000       | Common Ref n                | no: 2005/GII/368                                                               |
| CAR        | Card No.: 51                |                                                                                |
| Sport Dece | Ward (Part): D              | 3.09                                                                           |
|            | CS No.: 1/556               | WALIA RANK                                                                     |
|            | Plot Area: 192              | 3.09                                                                           |
|            | B U Area: NA                | (40)                                                                           |
|            | Date: 31st Dece             | ember 04                                                                       |
|            | Record by: Abh              |                                                                                |
|            | Review by: Ais              | hwarva Tinnis SHRI MAHAVIR JAIN                                                |
|            |                             | ixt:AB                                                                         |
|            | Photo Ref: 368              |                                                                                |
| 1.0        |                             | DENOMINATION                                                                   |
| 1.1        | Name of Premises            | Shri Mahavir Jain Vidyalaya                                                    |
| 1.2        | Earlier Name                | Same                                                                           |
| 1.3        | Built In                    | Early 20th century Extension Date(if any) none                                 |
| 1.0        | Dant III                    | Extension Bate(ii arry) none                                                   |
| 2.0        |                             | ACCESS ROADS                                                                   |
| 2.1        | Main                        | August Kranti Marg                                                             |
| 2.2        | Subsidiary                  | Tejpal Road                                                                    |
| 2.2        | Cabolalary                  | rojparrodd                                                                     |
| 3.0        |                             | OWNERSHIP PATTERN                                                              |
| 3.1        | Present                     | Shri Mahavir Jain Vidyalaya                                                    |
| 3.2        | Past                        | Same                                                                           |
| 3.3        | Status                      | Trust                                                                          |
| 0.0        | Cidido                      | Trust                                                                          |
| 4.0        |                             | USE                                                                            |
| 4.1        | Present                     | Mixed use - Religious, educational, residential and commercial                 |
|            | 1.1999.11                   | (Jain library, temple, hostel and some commercial uses on the ground level     |
|            |                             | along August Kranti Marg).                                                     |
| 4.2        | Past                        | Same                                                                           |
| 4.3        | Usage                       | Mostly regular, some portions are disused                                      |
|            |                             |                                                                                |
| 5.0        |                             | SIGNIFICANCE & VALUE CLASSIFICATION                                            |
| 5.1        | Townscape (Natural/Manmade) | The building has a very long façade along August Kranti Marg, Tejpal Road      |
|            | (                           | and a corner elevation at the Gowalia Tank intersection. It overlooks the      |
|            |                             | August Kranti Maidan and has an imposing presence on the intersection.         |
| 5.2        | Architectural Description   | Planning                                                                       |
|            |                             | Large archways in the centre of each of the blocks leads into entrance lobby.  |
|            |                             | From here, staircases lead to the upper floors that have narrow verandahs      |
|            |                             | from where the individual residences can be entered.                           |
|            |                             | Stylistic Classification                                                       |
|            |                             | This Colonial style building has a large footprint with 4 elevations, and is   |
|            |                             | divided into 4 blocks (Block A – at rear, Blocks B – along August Kranti       |
|            |                             | Marg, Block C – at the Gowalia Tank intersection and Block D – along Tejpal    |
|            |                             | Road).                                                                         |
|            |                             | The ground floor of all the blocks is greater in height than all the upper 3   |
|            |                             | floors. This level has arched openings, sometimes with verandahs and           |
|            |                             | rectangular slits above for light and ventilation. The brick masonry work is   |
|            |                             | Toolaring that only work to high and vortification. The brick maconing work to |

| 368  | SHRI MAHAVIR JAIN VIDYAL                         | AYA                                                                                                                                                                                                                                                                                                                                                                                                                                                                                                                                                                                                                       |  |
|------|--------------------------------------------------|---------------------------------------------------------------------------------------------------------------------------------------------------------------------------------------------------------------------------------------------------------------------------------------------------------------------------------------------------------------------------------------------------------------------------------------------------------------------------------------------------------------------------------------------------------------------------------------------------------------------------|--|
| 7.11 | Curtilege/ Unbuilt space/out buildings/landscape | None                                                                                                                                                                                                                                                                                                                                                                                                                                                                                                                                                                                                                      |  |
| 8.0  |                                                  | SERVICES & UTILITIES                                                                                                                                                                                                                                                                                                                                                                                                                                                                                                                                                                                                      |  |
| 8.1  | Lighting                                         | Electric light fixtures and natural light                                                                                                                                                                                                                                                                                                                                                                                                                                                                                                                                                                                 |  |
| 8.2  | Ventilation                                      | Ceiling and wall-mounted electric fans, air-conditioning units and natural ventilation through windows and balconies                                                                                                                                                                                                                                                                                                                                                                                                                                                                                                      |  |
| 8.3  | Electricity                                      | Electricity is supplied by the B.E.S.T.                                                                                                                                                                                                                                                                                                                                                                                                                                                                                                                                                                                   |  |
| 8.4  | Water Supply                                     | Water supply is provided by the B.M.C.                                                                                                                                                                                                                                                                                                                                                                                                                                                                                                                                                                                    |  |
| 8.5  | Drainage (Plumbing and sanitation)               | Rainwater downtake pipes drain the water from the tiled roof. Water supply pipes and soil pipes are connected to the toilet and wash areas.                                                                                                                                                                                                                                                                                                                                                                                                                                                                               |  |
| 8.6  | Fire Precaution                                  | None                                                                                                                                                                                                                                                                                                                                                                                                                                                                                                                                                                                                                      |  |
| 8.7  | Other (HVAC/BMC/Security<br>Systems)             | None                                                                                                                                                                                                                                                                                                                                                                                                                                                                                                                                                                                                                      |  |
| 9.0  |                                                  | CONDITION                                                                                                                                                                                                                                                                                                                                                                                                                                                                                                                                                                                                                 |  |
| 9.1  | Plinth                                           | Condition of the plinth is not good as discolouration due to rising damp is seen externally.                                                                                                                                                                                                                                                                                                                                                                                                                                                                                                                              |  |
| 9.2  | Walls                                            | Discoloration, peeling of plaster and surface damage due to the water seepage and ficus growth is seen on external walls.                                                                                                                                                                                                                                                                                                                                                                                                                                                                                                 |  |
| 9.3  | Floor                                            | The floors are free from all visible structural defects.                                                                                                                                                                                                                                                                                                                                                                                                                                                                                                                                                                  |  |
| 9.4  | Stairs                                           | Condition of the staircase is fairly good though some of the treads are worn out and in need of repairs.                                                                                                                                                                                                                                                                                                                                                                                                                                                                                                                  |  |
| 9.5  | Openings                                         | Mostly in a fairly good condition on the Block D but some of the openings including balconies have been completely transformed by addition of aluminum sliding windows and window A.C. units on the other blocks. Broken window frames on Block B.                                                                                                                                                                                                                                                                                                                                                                        |  |
| 9.6  | Roofing                                          | Requires annual maintenance including water-proofing treatment.                                                                                                                                                                                                                                                                                                                                                                                                                                                                                                                                                           |  |
| 9.7  | Articulation & Finishes                          | Some details are hidden by signboards or shutters, have been broken or show cracks and damage.                                                                                                                                                                                                                                                                                                                                                                                                                                                                                                                            |  |
| 9.8  | Services                                         | Need to be upgraded as many of the downtake pipes have corroded.                                                                                                                                                                                                                                                                                                                                                                                                                                                                                                                                                          |  |
| 9.9  | Outbuildings                                     | Not applicable                                                                                                                                                                                                                                                                                                                                                                                                                                                                                                                                                                                                            |  |
| 9.10 | Overall Condition                                | The building is in a weakened condition with many areas requiring structural consolidation, replastering of external wall, repair of damaged openings and other general maintenance work.  Maintenance level: Fairly good in Block C & D, but poor in Block A & B                                                                                                                                                                                                                                                                                                                                                         |  |
| 10.0 |                                                  | TRANSFORMATION                                                                                                                                                                                                                                                                                                                                                                                                                                                                                                                                                                                                            |  |
| 10.1 | Form                                             | None                                                                                                                                                                                                                                                                                                                                                                                                                                                                                                                                                                                                                      |  |
| 10.2 | Structure                                        | None                                                                                                                                                                                                                                                                                                                                                                                                                                                                                                                                                                                                                      |  |
| 10.3 | Articulation & Finishes                          | The ground floor of the building is completed altered due to the presence of retail shops and commercial establishments. Incongruous additions like shop tin chajjas, signboards, shutters, counters, shelving etc. hide the details and mar the building façade. Arches and other openings have been enclosed, rolling shutters added.  Metal grills and jalis on the openings completely hide original details and mar the façade. Window A.C. units have been placed on the external building wall with complete disregard for the elevation aesthetics. Other modern accretions on the facades include clothes lines. |  |