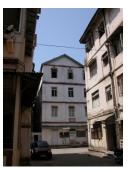

| 368        | SHRI MAHAVIR JAIN VIDYAL    | AYA                                                                            |
|------------|-----------------------------|--------------------------------------------------------------------------------|
| 1000       | Common Ref n                | no: 2005/GII/368                                                               |
| CAR        | Card No.: 51                |                                                                                |
| Sport Dece | Ward (Part): D              | 3.09                                                                           |
|            | CS No.: 1/556               | WALIA RANK                                                                     |
|            | Plot Area: 192              | 3.09                                                                           |
|            | B U Area: NA                | (40)                                                                           |
|            | Date: 31st Dece             | ember 04                                                                       |
|            | Record by: Abh              |                                                                                |
|            | Review by: Ais              | hwarva Tinnis SHRI MAHAVIR JAIN                                                |
|            |                             | ixt:AB                                                                         |
|            | Photo Ref: 368              |                                                                                |
| 1.0        |                             | DENOMINATION                                                                   |
| 1.1        | Name of Premises            | Shri Mahavir Jain Vidyalaya                                                    |
| 1.2        | Earlier Name                | Same                                                                           |
| 1.3        | Built In                    | Early 20th century Extension Date(if any) none                                 |
| 1.0        | Dant III                    | Extension Bate(ii arry) none                                                   |
| 2.0        |                             | ACCESS ROADS                                                                   |
| 2.1        | Main                        | August Kranti Marg                                                             |
| 2.2        | Subsidiary                  | Tejpal Road                                                                    |
| 2.2        | Cabolalary                  | rojparrodd                                                                     |
| 3.0        |                             | OWNERSHIP PATTERN                                                              |
| 3.1        | Present                     | Shri Mahavir Jain Vidyalaya                                                    |
| 3.2        | Past                        | Same                                                                           |
| 3.3        | Status                      | Trust                                                                          |
| 0.0        | Cidido                      | Trust                                                                          |
| 4.0        |                             | USE                                                                            |
| 4.1        | Present                     | Mixed use - Religious, educational, residential and commercial                 |
|            | 1.1999.11                   | (Jain library, temple, hostel and some commercial uses on the ground level     |
|            |                             | along August Kranti Marg).                                                     |
| 4.2        | Past                        | Same                                                                           |
| 4.3        | Usage                       | Mostly regular, some portions are disused                                      |
|            |                             |                                                                                |
| 5.0        |                             | SIGNIFICANCE & VALUE CLASSIFICATION                                            |
| 5.1        | Townscape (Natural/Manmade) | The building has a very long façade along August Kranti Marg, Tejpal Road      |
|            | (                           | and a corner elevation at the Gowalia Tank intersection. It overlooks the      |
|            |                             | August Kranti Maidan and has an imposing presence on the intersection.         |
| 5.2        | Architectural Description   | Planning                                                                       |
|            |                             | Large archways in the centre of each of the blocks leads into entrance lobby.  |
|            |                             | From here, staircases lead to the upper floors that have narrow verandahs      |
|            |                             | from where the individual residences can be entered.                           |
|            |                             | Stylistic Classification                                                       |
|            |                             | This Colonial style building has a large footprint with 4 elevations, and is   |
|            |                             | divided into 4 blocks (Block A – at rear, Blocks B – along August Kranti       |
|            |                             | Marg, Block C – at the Gowalia Tank intersection and Block D – along Tejpal    |
|            |                             | Road).                                                                         |
|            |                             | The ground floor of all the blocks is greater in height than all the upper 3   |
|            |                             | floors. This level has arched openings, sometimes with verandahs and           |
|            |                             | rectangular slits above for light and ventilation. The brick masonry work is   |
|            |                             | Toolaring that only work to high and vortification. The brick maconing work to |

| 368     | SHRI MAHAVIR JAIN VIDYAL        | _AYA                                                                                 |
|---------|---------------------------------|--------------------------------------------------------------------------------------|
|         |                                 | finished with horizontal lines in the external plaster.                              |
|         |                                 | The upper storeys are divided into numerous bays the first and second floors         |
|         |                                 | have openings set within flat arches and the top storey has semicircular             |
|         |                                 | arched fenestrations. The bays are divided by striated vertical bands of             |
|         |                                 | masonry. Some of the bays are slightly projected outwards from the building          |
|         |                                 | line. These bays are flanked by a pair of slender round stone columns with           |
|         |                                 | carved Corinthian capitals and rising to a height of 2 floors. The facade is         |
|         |                                 | accented at corners by round bays with projecting balconies and overhangs.           |
|         |                                 | The elevation along August Kranti Marg has considerably transformed due to           |
|         |                                 | the presence of a line of retail stores and commercial establishments at the         |
|         |                                 | ground level and metal grills added to upper floor openings.                         |
| 5.3     | Intrinsic                       | Character Defining Elements                                                          |
| 5.5     | HILIHISIC                       | External                                                                             |
|         |                                 |                                                                                      |
|         |                                 | Urban edge accentuated with rounded cantilevered balconies on the corner,            |
|         |                                 | stucco pilasters, slender Corinthian columns, semi-circular and segmental            |
|         |                                 | arched openings, decorative parapet, jalis and stone brackets                        |
|         |                                 | Internal Timber stainess with descretive never nexts                                 |
| <i></i> | Value Classification            | Timber staircase with decorative newel posts                                         |
| 5.4     | Value Classification            | Existing Grade: Grade III Recommended Grade: Grade III                               |
|         |                                 | A(arc), A(cul), B(per), B(des), B(uu), I(sce), C(seh)                                |
|         |                                 | The building has architectural value with its massive façade. Housing one of         |
|         |                                 | the first hostels and library for students of the Jain community with a temple       |
|         |                                 | as well, it is also a culturally significant structure in terms of the period it was |
|         |                                 | built in, its design and usage.                                                      |
|         |                                 | This building and the intersection that it forms, along with the historic August     |
|         |                                 | Kranti Maidan on one side, is a major focal point along August Kranti Marg. It       |
|         |                                 | is especially visible when approached from Nana Chowk.                               |
| 6.0     |                                 | TOPOGRAPHY                                                                           |
| 6.1     | Floors                          | Ground + 3 upper                                                                     |
|         |                                 | 11                                                                                   |
| 7.0     |                                 | CONSTRUCTION                                                                         |
| 7.1     | Plinth                          | The plinth is constructed in Malad stone.                                            |
| 7.2     | Walls                           | The walls are constructed of load-bearing brick masonry.                             |
| 7.3     | Floor                           | The floors are timber framed.                                                        |
| 7.4     | Stairs                          | The staircases are timber framed.                                                    |
| 7.5     | Openings                        | Brick lined fenestrations, some arched, timber framed windows inset with             |
|         |                                 | wooden shutters and glass panels.                                                    |
| 7.6     | Roofing                         | Flat timber framed roof with a terrace.                                              |
| 7.7     | Articulation                    | Long brick pilasters with rusticated finish and round stone columns with             |
|         |                                 | carved capitals and bases on the façade.                                             |
|         |                                 | Curved corner stone balconies with paneled brick parapet walls and carved            |
|         |                                 | stone railings.                                                                      |
|         |                                 | Ornamental stone parapet wall and overhang at the terrace level supported            |
|         |                                 | by stone brackets imitating wooden joist ends.                                       |
| 7.8     | Finishes                        | Plastered external walls with horizontal grooves; internal walls are painted         |
| 7.9     | Interiors (Movable & Immovable) | The interiors have been altered extensively and do not conform to any style          |
|         |                                 | or genre.                                                                            |
| 7.10    | Compound/Fence/Gate             | All the four blocks have arched entrances with various modern gates.                 |