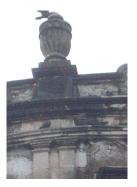

| 368     | SHRI MAHAVIR JAIN VIDYAL        | _AYA                                                                                 |
|---------|---------------------------------|--------------------------------------------------------------------------------------|
|         |                                 | finished with horizontal lines in the external plaster.                              |
|         |                                 | The upper storeys are divided into numerous bays the first and second floors         |
|         |                                 | have openings set within flat arches and the top storey has semicircular             |
|         |                                 | arched fenestrations. The bays are divided by striated vertical bands of             |
|         |                                 | masonry. Some of the bays are slightly projected outwards from the building          |
|         |                                 | line. These bays are flanked by a pair of slender round stone columns with           |
|         |                                 | carved Corinthian capitals and rising to a height of 2 floors. The facade is         |
|         |                                 | accented at corners by round bays with projecting balconies and overhangs.           |
|         |                                 | The elevation along August Kranti Marg has considerably transformed due to           |
|         |                                 | the presence of a line of retail stores and commercial establishments at the         |
|         |                                 | ground level and metal grills added to upper floor openings.                         |
| 5.3     | Intrinsic                       | Character Defining Elements                                                          |
| 5.5     | HILIHISIC                       | External                                                                             |
|         |                                 |                                                                                      |
|         |                                 | Urban edge accentuated with rounded cantilevered balconies on the corner,            |
|         |                                 | stucco pilasters, slender Corinthian columns, semi-circular and segmental            |
|         |                                 | arched openings, decorative parapet, jalis and stone brackets                        |
|         |                                 | Internal Timber stainess with descretive never nexts                                 |
| <i></i> | Value Classification            | Timber staircase with decorative newel posts                                         |
| 5.4     | Value Classification            | Existing Grade: Grade III Recommended Grade: Grade III                               |
|         |                                 | A(arc), A(cul), B(per), B(des), B(uu), I(sce), C(seh)                                |
|         |                                 | The building has architectural value with its massive façade. Housing one of         |
|         |                                 | the first hostels and library for students of the Jain community with a temple       |
|         |                                 | as well, it is also a culturally significant structure in terms of the period it was |
|         |                                 | built in, its design and usage.                                                      |
|         |                                 | This building and the intersection that it forms, along with the historic August     |
|         |                                 | Kranti Maidan on one side, is a major focal point along August Kranti Marg. It       |
|         |                                 | is especially visible when approached from Nana Chowk.                               |
| 6.0     |                                 | TOPOGRAPHY                                                                           |
| 6.1     | Floors                          | Ground + 3 upper                                                                     |
|         |                                 | 11                                                                                   |
| 7.0     |                                 | CONSTRUCTION                                                                         |
| 7.1     | Plinth                          | The plinth is constructed in Malad stone.                                            |
| 7.2     | Walls                           | The walls are constructed of load-bearing brick masonry.                             |
| 7.3     | Floor                           | The floors are timber framed.                                                        |
| 7.4     | Stairs                          | The staircases are timber framed.                                                    |
| 7.5     | Openings                        | Brick lined fenestrations, some arched, timber framed windows inset with             |
|         |                                 | wooden shutters and glass panels.                                                    |
| 7.6     | Roofing                         | Flat timber framed roof with a terrace.                                              |
| 7.7     | Articulation                    | Long brick pilasters with rusticated finish and round stone columns with             |
|         |                                 | carved capitals and bases on the façade.                                             |
|         |                                 | Curved corner stone balconies with paneled brick parapet walls and carved            |
|         |                                 | stone railings.                                                                      |
|         |                                 | Ornamental stone parapet wall and overhang at the terrace level supported            |
|         |                                 | by stone brackets imitating wooden joist ends.                                       |
| 7.8     | Finishes                        | Plastered external walls with horizontal grooves; internal walls are painted         |
| 7.9     | Interiors (Movable & Immovable) | The interiors have been altered extensively and do not conform to any style          |
|         |                                 | or genre.                                                                            |
| 7.10    | Compound/Fence/Gate             | All the four blocks have arched entrances with various modern gates.                 |