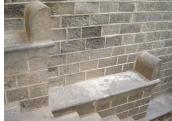

| 368     | SHRI MAHAVIR JAIN VIDYAL        | _AYA                                                                                 |
|---------|---------------------------------|--------------------------------------------------------------------------------------|
|         |                                 | finished with horizontal lines in the external plaster.                              |
|         |                                 | The upper storeys are divided into numerous bays the first and second floors         |
|         |                                 | have openings set within flat arches and the top storey has semicircular             |
|         |                                 | arched fenestrations. The bays are divided by striated vertical bands of             |
|         |                                 | masonry. Some of the bays are slightly projected outwards from the building          |
|         |                                 | line. These bays are flanked by a pair of slender round stone columns with           |
|         |                                 | carved Corinthian capitals and rising to a height of 2 floors. The facade is         |
|         |                                 | accented at corners by round bays with projecting balconies and overhangs.           |
|         |                                 | The elevation along August Kranti Marg has considerably transformed due to           |
|         |                                 | the presence of a line of retail stores and commercial establishments at the         |
|         |                                 | ground level and metal grills added to upper floor openings.                         |
| 5.3     | Intrinsic                       | Character Defining Elements                                                          |
| 5.5     | HILIHISIC                       | External                                                                             |
|         |                                 |                                                                                      |
|         |                                 | Urban edge accentuated with rounded cantilevered balconies on the corner,            |
|         |                                 | stucco pilasters, slender Corinthian columns, semi-circular and segmental            |
|         |                                 | arched openings, decorative parapet, jalis and stone brackets                        |
|         |                                 | Internal Timber stainess with descretive never nexts                                 |
| <i></i> | Value Classification            | Timber staircase with decorative newel posts                                         |
| 5.4     | Value Classification            | Existing Grade: Grade III Recommended Grade: Grade III                               |
|         |                                 | A(arc), A(cul), B(per), B(des), B(uu), I(sce), C(seh)                                |
|         |                                 | The building has architectural value with its massive façade. Housing one of         |
|         |                                 | the first hostels and library for students of the Jain community with a temple       |
|         |                                 | as well, it is also a culturally significant structure in terms of the period it was |
|         |                                 | built in, its design and usage.                                                      |
|         |                                 | This building and the intersection that it forms, along with the historic August     |
|         |                                 | Kranti Maidan on one side, is a major focal point along August Kranti Marg. It       |
|         |                                 | is especially visible when approached from Nana Chowk.                               |
| 6.0     |                                 | TOPOGRAPHY                                                                           |
| 6.1     | Floors                          | Ground + 3 upper                                                                     |
|         |                                 | 11                                                                                   |
| 7.0     |                                 | CONSTRUCTION                                                                         |
| 7.1     | Plinth                          | The plinth is constructed in Malad stone.                                            |
| 7.2     | Walls                           | The walls are constructed of load-bearing brick masonry.                             |
| 7.3     | Floor                           | The floors are timber framed.                                                        |
| 7.4     | Stairs                          | The staircases are timber framed.                                                    |
| 7.5     | Openings                        | Brick lined fenestrations, some arched, timber framed windows inset with             |
|         |                                 | wooden shutters and glass panels.                                                    |
| 7.6     | Roofing                         | Flat timber framed roof with a terrace.                                              |
| 7.7     | Articulation                    | Long brick pilasters with rusticated finish and round stone columns with             |
|         |                                 | carved capitals and bases on the façade.                                             |
|         |                                 | Curved corner stone balconies with paneled brick parapet walls and carved            |
|         |                                 | stone railings.                                                                      |
|         |                                 | Ornamental stone parapet wall and overhang at the terrace level supported            |
|         |                                 | by stone brackets imitating wooden joist ends.                                       |
| 7.8     | Finishes                        | Plastered external walls with horizontal grooves; internal walls are painted         |
| 7.9     | Interiors (Movable & Immovable) | The interiors have been altered extensively and do not conform to any style          |
|         |                                 | or genre.                                                                            |
| 7.10    | Compound/Fence/Gate             | All the four blocks have arched entrances with various modern gates.                 |