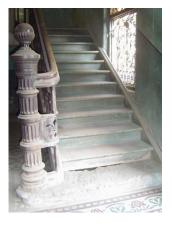

| 368     | SHRI MAHAVIR JAIN VIDYAL        | _AYA                                                                                 |
|---------|---------------------------------|--------------------------------------------------------------------------------------|
|         |                                 | finished with horizontal lines in the external plaster.                              |
|         |                                 | The upper storeys are divided into numerous bays the first and second floors         |
|         |                                 | have openings set within flat arches and the top storey has semicircular             |
|         |                                 | arched fenestrations. The bays are divided by striated vertical bands of             |
|         |                                 | masonry. Some of the bays are slightly projected outwards from the building          |
|         |                                 | line. These bays are flanked by a pair of slender round stone columns with           |
|         |                                 | carved Corinthian capitals and rising to a height of 2 floors. The facade is         |
|         |                                 | accented at corners by round bays with projecting balconies and overhangs.           |
|         |                                 | The elevation along August Kranti Marg has considerably transformed due to           |
|         |                                 | the presence of a line of retail stores and commercial establishments at the         |
|         |                                 | ground level and metal grills added to upper floor openings.                         |
| 5.3     | Intrinsic                       | Character Defining Elements                                                          |
| 5.5     | HILIHISIC                       | External                                                                             |
|         |                                 |                                                                                      |
|         |                                 | Urban edge accentuated with rounded cantilevered balconies on the corner,            |
|         |                                 | stucco pilasters, slender Corinthian columns, semi-circular and segmental            |
|         |                                 | arched openings, decorative parapet, jalis and stone brackets                        |
|         |                                 | Internal Timber stainess with descretive never nexts                                 |
| <i></i> | Value Classification            | Timber staircase with decorative newel posts                                         |
| 5.4     | Value Classification            | Existing Grade: Grade III Recommended Grade: Grade III                               |
|         |                                 | A(arc), A(cul), B(per), B(des), B(uu), I(sce), C(seh)                                |
|         |                                 | The building has architectural value with its massive façade. Housing one of         |
|         |                                 | the first hostels and library for students of the Jain community with a temple       |
|         |                                 | as well, it is also a culturally significant structure in terms of the period it was |
|         |                                 | built in, its design and usage.                                                      |
|         |                                 | This building and the intersection that it forms, along with the historic August     |
|         |                                 | Kranti Maidan on one side, is a major focal point along August Kranti Marg. It       |
|         |                                 | is especially visible when approached from Nana Chowk.                               |
| 6.0     |                                 | TOPOGRAPHY                                                                           |
| 6.1     | Floors                          | Ground + 3 upper                                                                     |
|         |                                 | 11                                                                                   |
| 7.0     |                                 | CONSTRUCTION                                                                         |
| 7.1     | Plinth                          | The plinth is constructed in Malad stone.                                            |
| 7.2     | Walls                           | The walls are constructed of load-bearing brick masonry.                             |
| 7.3     | Floor                           | The floors are timber framed.                                                        |
| 7.4     | Stairs                          | The staircases are timber framed.                                                    |
| 7.5     | Openings                        | Brick lined fenestrations, some arched, timber framed windows inset with             |
|         |                                 | wooden shutters and glass panels.                                                    |
| 7.6     | Roofing                         | Flat timber framed roof with a terrace.                                              |
| 7.7     | Articulation                    | Long brick pilasters with rusticated finish and round stone columns with             |
|         |                                 | carved capitals and bases on the façade.                                             |
|         |                                 | Curved corner stone balconies with paneled brick parapet walls and carved            |
|         |                                 | stone railings.                                                                      |
|         |                                 | Ornamental stone parapet wall and overhang at the terrace level supported            |
|         |                                 | by stone brackets imitating wooden joist ends.                                       |
| 7.8     | Finishes                        | Plastered external walls with horizontal grooves; internal walls are painted         |
| 7.9     | Interiors (Movable & Immovable) | The interiors have been altered extensively and do not conform to any style          |
|         |                                 | or genre.                                                                            |
| 7.10    | Compound/Fence/Gate             | All the four blocks have arched entrances with various modern gates.                 |