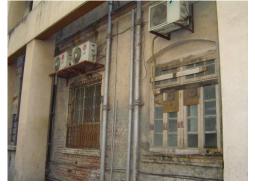

| 368  | SHRI MAHAVIR JAIN VIDYAL                         | AYA                                                                                                                                                                                                                                                                                                                                                                                                                                                                                                                                                                                                                       |  |
|------|--------------------------------------------------|---------------------------------------------------------------------------------------------------------------------------------------------------------------------------------------------------------------------------------------------------------------------------------------------------------------------------------------------------------------------------------------------------------------------------------------------------------------------------------------------------------------------------------------------------------------------------------------------------------------------------|--|
| 7.11 | Curtilege/ Unbuilt space/out buildings/landscape | None                                                                                                                                                                                                                                                                                                                                                                                                                                                                                                                                                                                                                      |  |
| 8.0  |                                                  | SERVICES & UTILITIES                                                                                                                                                                                                                                                                                                                                                                                                                                                                                                                                                                                                      |  |
| 8.1  | Lighting                                         | Electric light fixtures and natural light                                                                                                                                                                                                                                                                                                                                                                                                                                                                                                                                                                                 |  |
| 8.2  | Ventilation                                      | Ceiling and wall-mounted electric fans, air-conditioning units and natural ventilation through windows and balconies                                                                                                                                                                                                                                                                                                                                                                                                                                                                                                      |  |
| 8.3  | Electricity                                      | Electricity is supplied by the B.E.S.T.                                                                                                                                                                                                                                                                                                                                                                                                                                                                                                                                                                                   |  |
| 8.4  | Water Supply                                     | Water supply is provided by the B.M.C.                                                                                                                                                                                                                                                                                                                                                                                                                                                                                                                                                                                    |  |
| 8.5  | Drainage (Plumbing and sanitation)               | Rainwater downtake pipes drain the water from the tiled roof. Water supply pipes and soil pipes are connected to the toilet and wash areas.                                                                                                                                                                                                                                                                                                                                                                                                                                                                               |  |
| 8.6  | Fire Precaution                                  | None                                                                                                                                                                                                                                                                                                                                                                                                                                                                                                                                                                                                                      |  |
| 8.7  | Other (HVAC/BMC/Security<br>Systems)             | None                                                                                                                                                                                                                                                                                                                                                                                                                                                                                                                                                                                                                      |  |
| 9.0  |                                                  | CONDITION                                                                                                                                                                                                                                                                                                                                                                                                                                                                                                                                                                                                                 |  |
| 9.1  | Plinth                                           | Condition of the plinth is not good as discolouration due to rising damp is seen externally.                                                                                                                                                                                                                                                                                                                                                                                                                                                                                                                              |  |
| 9.2  | Walls                                            | Discoloration, peeling of plaster and surface damage due to the water seepage and ficus growth is seen on external walls.                                                                                                                                                                                                                                                                                                                                                                                                                                                                                                 |  |
| 9.3  | Floor                                            | The floors are free from all visible structural defects.                                                                                                                                                                                                                                                                                                                                                                                                                                                                                                                                                                  |  |
| 9.4  | Stairs                                           | Condition of the staircase is fairly good though some of the treads are worn out and in need of repairs.                                                                                                                                                                                                                                                                                                                                                                                                                                                                                                                  |  |
| 9.5  | Openings                                         | Mostly in a fairly good condition on the Block D but some of the openings including balconies have been completely transformed by addition of aluminum sliding windows and window A.C. units on the other blocks. Broken window frames on Block B.                                                                                                                                                                                                                                                                                                                                                                        |  |
| 9.6  | Roofing                                          | Requires annual maintenance including water-proofing treatment.                                                                                                                                                                                                                                                                                                                                                                                                                                                                                                                                                           |  |
| 9.7  | Articulation & Finishes                          | Some details are hidden by signboards or shutters, have been broken or show cracks and damage.                                                                                                                                                                                                                                                                                                                                                                                                                                                                                                                            |  |
| 9.8  | Services                                         | Need to be upgraded as many of the downtake pipes have corroded.                                                                                                                                                                                                                                                                                                                                                                                                                                                                                                                                                          |  |
| 9.9  | Outbuildings                                     | Not applicable                                                                                                                                                                                                                                                                                                                                                                                                                                                                                                                                                                                                            |  |
| 9.10 | Overall Condition                                | The building is in a weakened condition with many areas requiring structural consolidation, replastering of external wall, repair of damaged openings and other general maintenance work.  Maintenance level: Fairly good in Block C & D, but poor in Block A & B                                                                                                                                                                                                                                                                                                                                                         |  |
| 10.0 |                                                  | TRANSFORMATION                                                                                                                                                                                                                                                                                                                                                                                                                                                                                                                                                                                                            |  |
| 10.1 | Form                                             | None                                                                                                                                                                                                                                                                                                                                                                                                                                                                                                                                                                                                                      |  |
| 10.2 | Structure                                        | None                                                                                                                                                                                                                                                                                                                                                                                                                                                                                                                                                                                                                      |  |
| 10.3 | Articulation & Finishes                          | The ground floor of the building is completed altered due to the presence of retail shops and commercial establishments. Incongruous additions like shop tin chajjas, signboards, shutters, counters, shelving etc. hide the details and mar the building façade. Arches and other openings have been enclosed, rolling shutters added.  Metal grills and jalis on the openings completely hide original details and mar the façade. Window A.C. units have been placed on the external building wall with complete disregard for the elevation aesthetics. Other modern accretions on the facades include clothes lines. |  |

| 369  | RAGHAVJI ROAD PRECIN | CT                                                                                                                                                                                                                                                                                                                                                                                                             |
|------|----------------------|----------------------------------------------------------------------------------------------------------------------------------------------------------------------------------------------------------------------------------------------------------------------------------------------------------------------------------------------------------------------------------------------------------------|
| 12.0 |                      | ADDITIONAL NOTES/REFERENCES/DOCUMENTS AVAILABLE/RECOMMENDATIONS & SUGGESTIONS FOR IMPLEMENTATION                                                                                                                                                                                                                                                                                                               |
|      |                      | The group of buildings in this precinct has considerable architectural value with many of them being built in the 1930s Art Deco period and some in the 1920s hybrid vernacular style. The most striking features are the cantilevered balcony element protruding from each of the facades and the uniform height and scale of all the buildings, making up the unique streetscape along a sloping sight line. |