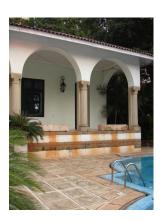

| 369 | RAGHAVJI ROAD PRECIN      | СТ                                                                                                                                                                                                                                                                                                                                                                                                                                                                                                                                                                                                                                                                                                                                                                                                                                                                                                                     |
|-----|---------------------------|------------------------------------------------------------------------------------------------------------------------------------------------------------------------------------------------------------------------------------------------------------------------------------------------------------------------------------------------------------------------------------------------------------------------------------------------------------------------------------------------------------------------------------------------------------------------------------------------------------------------------------------------------------------------------------------------------------------------------------------------------------------------------------------------------------------------------------------------------------------------------------------------------------------------|
|     |                           | precinct. The area forms significant corner buildings of outstanding value, both on outer and inner corner plots in the area.  The architectural character of the building has undergone a certain degree of change in the certain past, while retaining a significant portion worthy of preservation.                                                                                                                                                                                                                                                                                                                                                                                                                                                                                                                                                                                                                 |
| 5.2 | Architectural Description | Planning Most of the buildings in Raghavji road precinct are ground + upper 3/4/5 storey blocks containing apartments. All these buildings follow similar characteristics in style and planning for example the style that the buildings follow are Hybrid Vernacular along with Art Deco and almost have the planning like having marginal side open spaces and the front abutting directly into the pavements. Separated by a distinctive staircase block present in between the structure, projecting continuous balconies, receding top floors and sloping tiled roofs form the essential architectural vocabulary of the area. The façades have two sets of storied balconies symmetrically arranged and the buildings can be accessed directly from the road.  Stylistic Classification                                                                                                                          |
|     |                           | Out of the 8 buildings within the demarcated precinct, 3 are in the Art Deco style with external stone walls, curved cantilevered concrete balconies and Art Deco metal railings.  4 buildings are in a hybrid vernacular style with timber framed balconies projecting out of stone building facades, stained glass drop fascia, decorative cornice bands, entrance emphasized by a projected band of architrave with keystone pointing.  At the head of the Raghavji Road, facing August Kranti Marg is a rounded corner building in a hybrid Colonial style with a corner dome, projecting stone balconies and neo-Classic fenestrations.                                                                                                                                                                                                                                                                           |
| 5.3 | Intrinsic                 | Character Defining Elements External                                                                                                                                                                                                                                                                                                                                                                                                                                                                                                                                                                                                                                                                                                                                                                                                                                                                                   |
| 5.4 | Value Classification      | Uniformly balconied facades gives the ensemble a special unique character  Existing Grade: Grade III Recommended Grade: Grade III  A (arc), B(per), B(des), E, F, G(grp), I(sce)  The groups of buildings in this precinct have considerable architectural value with many of them being built in the 1930s Art Deco period and some in the 1920s hybrid vernacular style. The most striking features are the cantilevered balcony element protruding from each of the facades and the uniform height and scale of all the buildings, making up the unique streetscape along a sloping sight line.  Grade III (For street vistas)  1. Krishna Kunj  Location: Raghavji road  No of floors: G + 4  Architectural style: Art Deco  Special features: Apartment block abutting Raghavji road designed in art deco style. Concave façade and the rounded corners and simple railing are remarkable features of the façade. |