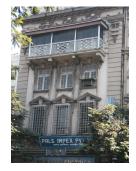

| 368        | SHRI MAHAVIR JAIN VIDYAL    | AYA                                                                            |
|------------|-----------------------------|--------------------------------------------------------------------------------|
| 1000       | Common Ref n                | no: 2005/GII/368                                                               |
| CAR        | Card No.: 51                |                                                                                |
| Sport Dece | Ward (Part): D              | 3.09                                                                           |
|            | CS No.: 1/556               | WALIA RANK                                                                     |
|            | Plot Area: 192              | 3.09                                                                           |
|            | B U Area: NA                | (40)                                                                           |
|            | Date: 31st Dece             | ember 04                                                                       |
|            | Record by: Abh              |                                                                                |
|            | Review by: Ais              | hwarva Tinnis SHRI MAHAVIR JAIN                                                |
|            |                             | ixt:AB                                                                         |
|            | Photo Ref: 368              |                                                                                |
| 1.0        |                             | DENOMINATION                                                                   |
| 1.1        | Name of Premises            | Shri Mahavir Jain Vidyalaya                                                    |
| 1.2        | Earlier Name                | Same                                                                           |
| 1.3        | Built In                    | Early 20th century Extension Date(if any) none                                 |
| 1.0        | Dant III                    | Extension Bate(ii arry) none                                                   |
| 2.0        |                             | ACCESS ROADS                                                                   |
| 2.1        | Main                        | August Kranti Marg                                                             |
| 2.2        | Subsidiary                  | Tejpal Road                                                                    |
| 2.2        | Cabolalary                  | rojparrodd                                                                     |
| 3.0        |                             | OWNERSHIP PATTERN                                                              |
| 3.1        | Present                     | Shri Mahavir Jain Vidyalaya                                                    |
| 3.2        | Past                        | Same                                                                           |
| 3.3        | Status                      | Trust                                                                          |
| 0.0        | Cidido                      | Trust                                                                          |
| 4.0        |                             | USE                                                                            |
| 4.1        | Present                     | Mixed use - Religious, educational, residential and commercial                 |
|            | 1.1999.11                   | (Jain library, temple, hostel and some commercial uses on the ground level     |
|            |                             | along August Kranti Marg).                                                     |
| 4.2        | Past                        | Same                                                                           |
| 4.3        | Usage                       | Mostly regular, some portions are disused                                      |
|            |                             |                                                                                |
| 5.0        |                             | SIGNIFICANCE & VALUE CLASSIFICATION                                            |
| 5.1        | Townscape (Natural/Manmade) | The building has a very long façade along August Kranti Marg, Tejpal Road      |
|            | (                           | and a corner elevation at the Gowalia Tank intersection. It overlooks the      |
|            |                             | August Kranti Maidan and has an imposing presence on the intersection.         |
| 5.2        | Architectural Description   | Planning                                                                       |
|            |                             | Large archways in the centre of each of the blocks leads into entrance lobby.  |
|            |                             | From here, staircases lead to the upper floors that have narrow verandahs      |
|            |                             | from where the individual residences can be entered.                           |
|            |                             | Stylistic Classification                                                       |
|            |                             | This Colonial style building has a large footprint with 4 elevations, and is   |
|            |                             | divided into 4 blocks (Block A – at rear, Blocks B – along August Kranti       |
|            |                             | Marg, Block C – at the Gowalia Tank intersection and Block D – along Tejpal    |
|            |                             | Road).                                                                         |
|            |                             | The ground floor of all the blocks is greater in height than all the upper 3   |
|            |                             | floors. This level has arched openings, sometimes with verandahs and           |
|            |                             | rectangular slits above for light and ventilation. The brick masonry work is   |
|            |                             | Toolaring that only work to high and vortification. The brick maconing work to |

| 368     | SHRI MAHAVIR JAIN VIDYAL        | _AYA                                                                                 |
|---------|---------------------------------|--------------------------------------------------------------------------------------|
|         |                                 | finished with horizontal lines in the external plaster.                              |
|         |                                 | The upper storeys are divided into numerous bays the first and second floors         |
|         |                                 | have openings set within flat arches and the top storey has semicircular             |
|         |                                 | arched fenestrations. The bays are divided by striated vertical bands of             |
|         |                                 | masonry. Some of the bays are slightly projected outwards from the building          |
|         |                                 | line. These bays are flanked by a pair of slender round stone columns with           |
|         |                                 | carved Corinthian capitals and rising to a height of 2 floors. The facade is         |
|         |                                 | accented at corners by round bays with projecting balconies and overhangs.           |
|         |                                 | The elevation along August Kranti Marg has considerably transformed due to           |
|         |                                 | the presence of a line of retail stores and commercial establishments at the         |
|         |                                 | ground level and metal grills added to upper floor openings.                         |
| 5.3     | Intrinsic                       | Character Defining Elements                                                          |
| 5.5     | HILIHISIC                       | External                                                                             |
|         |                                 |                                                                                      |
|         |                                 | Urban edge accentuated with rounded cantilevered balconies on the corner,            |
|         |                                 | stucco pilasters, slender Corinthian columns, semi-circular and segmental            |
|         |                                 | arched openings, decorative parapet, jalis and stone brackets                        |
|         |                                 | Internal Timber stainess with descretive never nexts                                 |
| <i></i> | Value Classification            | Timber staircase with decorative newel posts                                         |
| 5.4     | Value Classification            | Existing Grade: Grade III Recommended Grade: Grade III                               |
|         |                                 | A(arc), A(cul), B(per), B(des), B(uu), I(sce), C(seh)                                |
|         |                                 | The building has architectural value with its massive façade. Housing one of         |
|         |                                 | the first hostels and library for students of the Jain community with a temple       |
|         |                                 | as well, it is also a culturally significant structure in terms of the period it was |
|         |                                 | built in, its design and usage.                                                      |
|         |                                 | This building and the intersection that it forms, along with the historic August     |
|         |                                 | Kranti Maidan on one side, is a major focal point along August Kranti Marg. It       |
|         |                                 | is especially visible when approached from Nana Chowk.                               |
| 6.0     |                                 | TOPOGRAPHY                                                                           |
| 6.1     | Floors                          | Ground + 3 upper                                                                     |
|         |                                 | 11                                                                                   |
| 7.0     |                                 | CONSTRUCTION                                                                         |
| 7.1     | Plinth                          | The plinth is constructed in Malad stone.                                            |
| 7.2     | Walls                           | The walls are constructed of load-bearing brick masonry.                             |
| 7.3     | Floor                           | The floors are timber framed.                                                        |
| 7.4     | Stairs                          | The staircases are timber framed.                                                    |
| 7.5     | Openings                        | Brick lined fenestrations, some arched, timber framed windows inset with             |
|         |                                 | wooden shutters and glass panels.                                                    |
| 7.6     | Roofing                         | Flat timber framed roof with a terrace.                                              |
| 7.7     | Articulation                    | Long brick pilasters with rusticated finish and round stone columns with             |
|         |                                 | carved capitals and bases on the façade.                                             |
|         |                                 | Curved corner stone balconies with paneled brick parapet walls and carved            |
|         |                                 | stone railings.                                                                      |
|         |                                 | Ornamental stone parapet wall and overhang at the terrace level supported            |
|         |                                 | by stone brackets imitating wooden joist ends.                                       |
| 7.8     | Finishes                        | Plastered external walls with horizontal grooves; internal walls are painted         |
| 7.9     | Interiors (Movable & Immovable) | The interiors have been altered extensively and do not conform to any style          |
|         |                                 | or genre.                                                                            |
| 7.10    | Compound/Fence/Gate             | All the four blocks have arched entrances with various modern gates.                 |