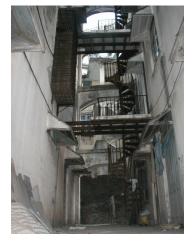

| 368     | SHRI MAHAVIR JAIN VIDYAL        | _AYA                                                                                 |
|---------|---------------------------------|--------------------------------------------------------------------------------------|
|         |                                 | finished with horizontal lines in the external plaster.                              |
|         |                                 | The upper storeys are divided into numerous bays the first and second floors         |
|         |                                 | have openings set within flat arches and the top storey has semicircular             |
|         |                                 | arched fenestrations. The bays are divided by striated vertical bands of             |
|         |                                 | masonry. Some of the bays are slightly projected outwards from the building          |
|         |                                 | line. These bays are flanked by a pair of slender round stone columns with           |
|         |                                 | carved Corinthian capitals and rising to a height of 2 floors. The facade is         |
|         |                                 | accented at corners by round bays with projecting balconies and overhangs.           |
|         |                                 | The elevation along August Kranti Marg has considerably transformed due to           |
|         |                                 | the presence of a line of retail stores and commercial establishments at the         |
|         |                                 | ground level and metal grills added to upper floor openings.                         |
| 5.3     | Intrinsic                       | Character Defining Elements                                                          |
| 5.5     | HILIHISIC                       | External                                                                             |
|         |                                 |                                                                                      |
|         |                                 | Urban edge accentuated with rounded cantilevered balconies on the corner,            |
|         |                                 | stucco pilasters, slender Corinthian columns, semi-circular and segmental            |
|         |                                 | arched openings, decorative parapet, jalis and stone brackets                        |
|         |                                 | Internal Timber stainess with descretive never nexts                                 |
| <i></i> | Value Classification            | Timber staircase with decorative newel posts                                         |
| 5.4     | Value Classification            | Existing Grade: Grade III Recommended Grade: Grade III                               |
|         |                                 | A(arc), A(cul), B(per), B(des), B(uu), I(sce), C(seh)                                |
|         |                                 | The building has architectural value with its massive façade. Housing one of         |
|         |                                 | the first hostels and library for students of the Jain community with a temple       |
|         |                                 | as well, it is also a culturally significant structure in terms of the period it was |
|         |                                 | built in, its design and usage.                                                      |
|         |                                 | This building and the intersection that it forms, along with the historic August     |
|         |                                 | Kranti Maidan on one side, is a major focal point along August Kranti Marg. It       |
|         |                                 | is especially visible when approached from Nana Chowk.                               |
| 6.0     |                                 | TOPOGRAPHY                                                                           |
| 6.1     | Floors                          | Ground + 3 upper                                                                     |
|         |                                 | 11                                                                                   |
| 7.0     |                                 | CONSTRUCTION                                                                         |
| 7.1     | Plinth                          | The plinth is constructed in Malad stone.                                            |
| 7.2     | Walls                           | The walls are constructed of load-bearing brick masonry.                             |
| 7.3     | Floor                           | The floors are timber framed.                                                        |
| 7.4     | Stairs                          | The staircases are timber framed.                                                    |
| 7.5     | Openings                        | Brick lined fenestrations, some arched, timber framed windows inset with             |
|         |                                 | wooden shutters and glass panels.                                                    |
| 7.6     | Roofing                         | Flat timber framed roof with a terrace.                                              |
| 7.7     | Articulation                    | Long brick pilasters with rusticated finish and round stone columns with             |
|         |                                 | carved capitals and bases on the façade.                                             |
|         |                                 | Curved corner stone balconies with paneled brick parapet walls and carved            |
|         |                                 | stone railings.                                                                      |
|         |                                 | Ornamental stone parapet wall and overhang at the terrace level supported            |
|         |                                 | by stone brackets imitating wooden joist ends.                                       |
| 7.8     | Finishes                        | Plastered external walls with horizontal grooves; internal walls are painted         |
| 7.9     | Interiors (Movable & Immovable) | The interiors have been altered extensively and do not conform to any style          |
|         |                                 | or genre.                                                                            |
| 7.10    | Compound/Fence/Gate             | All the four blocks have arched entrances with various modern gates.                 |