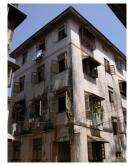

| 368  | SHRI MAHAVIR JAIN VIDYAL                         | AYA                                                                                                                                                                                                                                                                                                                                                                                                                                                                                                                                                                                                                       |  |
|------|--------------------------------------------------|---------------------------------------------------------------------------------------------------------------------------------------------------------------------------------------------------------------------------------------------------------------------------------------------------------------------------------------------------------------------------------------------------------------------------------------------------------------------------------------------------------------------------------------------------------------------------------------------------------------------------|--|
| 7.11 | Curtilege/ Unbuilt space/out buildings/landscape | None                                                                                                                                                                                                                                                                                                                                                                                                                                                                                                                                                                                                                      |  |
| 8.0  |                                                  | SERVICES & UTILITIES                                                                                                                                                                                                                                                                                                                                                                                                                                                                                                                                                                                                      |  |
| 8.1  | Lighting                                         | Electric light fixtures and natural light                                                                                                                                                                                                                                                                                                                                                                                                                                                                                                                                                                                 |  |
| 8.2  | Ventilation                                      | Ceiling and wall-mounted electric fans, air-conditioning units and natural ventilation through windows and balconies                                                                                                                                                                                                                                                                                                                                                                                                                                                                                                      |  |
| 8.3  | Electricity                                      | Electricity is supplied by the B.E.S.T.                                                                                                                                                                                                                                                                                                                                                                                                                                                                                                                                                                                   |  |
| 8.4  | Water Supply                                     | Water supply is provided by the B.M.C.                                                                                                                                                                                                                                                                                                                                                                                                                                                                                                                                                                                    |  |
| 8.5  | Drainage (Plumbing and sanitation)               | Rainwater downtake pipes drain the water from the tiled roof. Water supply pipes and soil pipes are connected to the toilet and wash areas.                                                                                                                                                                                                                                                                                                                                                                                                                                                                               |  |
| 8.6  | Fire Precaution                                  | None                                                                                                                                                                                                                                                                                                                                                                                                                                                                                                                                                                                                                      |  |
| 8.7  | Other (HVAC/BMC/Security<br>Systems)             | None                                                                                                                                                                                                                                                                                                                                                                                                                                                                                                                                                                                                                      |  |
| 9.0  |                                                  | CONDITION                                                                                                                                                                                                                                                                                                                                                                                                                                                                                                                                                                                                                 |  |
| 9.1  | Plinth                                           | Condition of the plinth is not good as discolouration due to rising damp is seen externally.                                                                                                                                                                                                                                                                                                                                                                                                                                                                                                                              |  |
| 9.2  | Walls                                            | Discoloration, peeling of plaster and surface damage due to the water seepage and ficus growth is seen on external walls.                                                                                                                                                                                                                                                                                                                                                                                                                                                                                                 |  |
| 9.3  | Floor                                            | The floors are free from all visible structural defects.                                                                                                                                                                                                                                                                                                                                                                                                                                                                                                                                                                  |  |
| 9.4  | Stairs                                           | Condition of the staircase is fairly good though some of the treads are worn out and in need of repairs.                                                                                                                                                                                                                                                                                                                                                                                                                                                                                                                  |  |
| 9.5  | Openings                                         | Mostly in a fairly good condition on the Block D but some of the openings including balconies have been completely transformed by addition of aluminum sliding windows and window A.C. units on the other blocks. Broken window frames on Block B.                                                                                                                                                                                                                                                                                                                                                                        |  |
| 9.6  | Roofing                                          | Requires annual maintenance including water-proofing treatment.                                                                                                                                                                                                                                                                                                                                                                                                                                                                                                                                                           |  |
| 9.7  | Articulation & Finishes                          | Some details are hidden by signboards or shutters, have been broken or show cracks and damage.                                                                                                                                                                                                                                                                                                                                                                                                                                                                                                                            |  |
| 9.8  | Services                                         | Need to be upgraded as many of the downtake pipes have corroded.                                                                                                                                                                                                                                                                                                                                                                                                                                                                                                                                                          |  |
| 9.9  | Outbuildings                                     | Not applicable                                                                                                                                                                                                                                                                                                                                                                                                                                                                                                                                                                                                            |  |
| 9.10 | Overall Condition                                | The building is in a weakened condition with many areas requiring structural consolidation, replastering of external wall, repair of damaged openings and other general maintenance work.  Maintenance level: Fairly good in Block C & D, but poor in Block A & B                                                                                                                                                                                                                                                                                                                                                         |  |
| 10.0 |                                                  | TRANSFORMATION                                                                                                                                                                                                                                                                                                                                                                                                                                                                                                                                                                                                            |  |
| 10.1 | Form                                             | None                                                                                                                                                                                                                                                                                                                                                                                                                                                                                                                                                                                                                      |  |
| 10.2 | Structure                                        | None                                                                                                                                                                                                                                                                                                                                                                                                                                                                                                                                                                                                                      |  |
| 10.3 | Articulation & Finishes                          | The ground floor of the building is completed altered due to the presence of retail shops and commercial establishments. Incongruous additions like shop tin chajjas, signboards, shutters, counters, shelving etc. hide the details and mar the building façade. Arches and other openings have been enclosed, rolling shutters added.  Metal grills and jalis on the openings completely hide original details and mar the façade. Window A.C. units have been placed on the external building wall with complete disregard for the elevation aesthetics. Other modern accretions on the facades include clothes lines. |  |

| 369  | RAGHAVJI ROAD PRECIN | CT                                                                                                                                                                                                                                                                                                                                                                                                             |
|------|----------------------|----------------------------------------------------------------------------------------------------------------------------------------------------------------------------------------------------------------------------------------------------------------------------------------------------------------------------------------------------------------------------------------------------------------|
| 12.0 |                      | ADDITIONAL NOTES/REFERENCES/DOCUMENTS AVAILABLE/RECOMMENDATIONS & SUGGESTIONS FOR IMPLEMENTATION                                                                                                                                                                                                                                                                                                               |
|      |                      | The group of buildings in this precinct has considerable architectural value with many of them being built in the 1930s Art Deco period and some in the 1920s hybrid vernacular style. The most striking features are the cantilevered balcony element protruding from each of the facades and the uniform height and scale of all the buildings, making up the unique streetscape along a sloping sight line. |