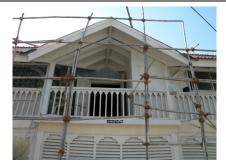

| 368        | SHRI MAHAVIR JAIN VIDYAL    | AYA                                                                            |
|------------|-----------------------------|--------------------------------------------------------------------------------|
| 1000       | Common Ref n                | no: 2005/GII/368                                                               |
| CAR        | Card No.: 51                |                                                                                |
| Sport Dece | Ward (Part): D              | 3.09                                                                           |
|            | CS No.: 1/556               | WALIA RANK                                                                     |
|            | Plot Area: 192              | 3.09                                                                           |
|            | B U Area: NA                | (40)                                                                           |
|            | Date: 31st Dece             | ember 04                                                                       |
|            | Record by: Abh              |                                                                                |
|            | Review by: Ais              | hwarva Tinnis SHRI MAHAVIR JAIN                                                |
|            |                             | ixt:AB                                                                         |
|            | Photo Ref: 368              |                                                                                |
| 1.0        |                             | DENOMINATION                                                                   |
| 1.1        | Name of Premises            | Shri Mahavir Jain Vidyalaya                                                    |
| 1.2        | Earlier Name                | Same                                                                           |
| 1.3        | Built In                    | Early 20th century Extension Date(if any) none                                 |
| 1.0        | Dant III                    | Extension Bate(ii arry) none                                                   |
| 2.0        |                             | ACCESS ROADS                                                                   |
| 2.1        | Main                        | August Kranti Marg                                                             |
| 2.2        | Subsidiary                  | Tejpal Road                                                                    |
| 2.2        | Cabolalary                  | rojparrodd                                                                     |
| 3.0        |                             | OWNERSHIP PATTERN                                                              |
| 3.1        | Present                     | Shri Mahavir Jain Vidyalaya                                                    |
| 3.2        | Past                        | Same                                                                           |
| 3.3        | Status                      | Trust                                                                          |
| 0.0        | Cidido                      | Trust                                                                          |
| 4.0        |                             | USE                                                                            |
| 4.1        | Present                     | Mixed use - Religious, educational, residential and commercial                 |
|            | 1.1999.11                   | (Jain library, temple, hostel and some commercial uses on the ground level     |
|            |                             | along August Kranti Marg).                                                     |
| 4.2        | Past                        | Same                                                                           |
| 4.3        | Usage                       | Mostly regular, some portions are disused                                      |
|            |                             |                                                                                |
| 5.0        |                             | SIGNIFICANCE & VALUE CLASSIFICATION                                            |
| 5.1        | Townscape (Natural/Manmade) | The building has a very long façade along August Kranti Marg, Tejpal Road      |
|            | (                           | and a corner elevation at the Gowalia Tank intersection. It overlooks the      |
|            |                             | August Kranti Maidan and has an imposing presence on the intersection.         |
| 5.2        | Architectural Description   | Planning                                                                       |
|            |                             | Large archways in the centre of each of the blocks leads into entrance lobby.  |
|            |                             | From here, staircases lead to the upper floors that have narrow verandahs      |
|            |                             | from where the individual residences can be entered.                           |
|            |                             | Stylistic Classification                                                       |
|            |                             | This Colonial style building has a large footprint with 4 elevations, and is   |
|            |                             | divided into 4 blocks (Block A – at rear, Blocks B – along August Kranti       |
|            |                             | Marg, Block C – at the Gowalia Tank intersection and Block D – along Tejpal    |
|            |                             | Road).                                                                         |
|            |                             | The ground floor of all the blocks is greater in height than all the upper 3   |
|            |                             | floors. This level has arched openings, sometimes with verandahs and           |
|            |                             | rectangular slits above for light and ventilation. The brick masonry work is   |
|            |                             | Toolaring that only work to high and vortification. The brick maconing work to |

| 369 | RAGHAVJI ROAD PRECIN      | СТ                                                                                                                                                                                                                                                                                                                                                                                                                                                                                                                                                                                                                                                                                                                                                                                                                                                                                                                     |
|-----|---------------------------|------------------------------------------------------------------------------------------------------------------------------------------------------------------------------------------------------------------------------------------------------------------------------------------------------------------------------------------------------------------------------------------------------------------------------------------------------------------------------------------------------------------------------------------------------------------------------------------------------------------------------------------------------------------------------------------------------------------------------------------------------------------------------------------------------------------------------------------------------------------------------------------------------------------------|
|     |                           | precinct. The area forms significant corner buildings of outstanding value, both on outer and inner corner plots in the area.  The architectural character of the building has undergone a certain degree of change in the certain past, while retaining a significant portion worthy of preservation.                                                                                                                                                                                                                                                                                                                                                                                                                                                                                                                                                                                                                 |
| 5.2 | Architectural Description | Planning Most of the buildings in Raghavji road precinct are ground + upper 3/4/5 storey blocks containing apartments. All these buildings follow similar characteristics in style and planning for example the style that the buildings follow are Hybrid Vernacular along with Art Deco and almost have the planning like having marginal side open spaces and the front abutting directly into the pavements. Separated by a distinctive staircase block present in between the structure, projecting continuous balconies, receding top floors and sloping tiled roofs form the essential architectural vocabulary of the area. The façades have two sets of storied balconies symmetrically arranged and the buildings can be accessed directly from the road.  Stylistic Classification                                                                                                                          |
|     |                           | Out of the 8 buildings within the demarcated precinct, 3 are in the Art Deco style with external stone walls, curved cantilevered concrete balconies and Art Deco metal railings.  4 buildings are in a hybrid vernacular style with timber framed balconies projecting out of stone building facades, stained glass drop fascia, decorative cornice bands, entrance emphasized by a projected band of architrave with keystone pointing.  At the head of the Raghavji Road, facing August Kranti Marg is a rounded corner building in a hybrid Colonial style with a corner dome, projecting stone balconies and neo-Classic fenestrations.                                                                                                                                                                                                                                                                           |
| 5.3 | Intrinsic                 | Character Defining Elements External                                                                                                                                                                                                                                                                                                                                                                                                                                                                                                                                                                                                                                                                                                                                                                                                                                                                                   |
| 5.4 | Value Classification      | Uniformly balconied facades gives the ensemble a special unique character  Existing Grade: Grade III Recommended Grade: Grade III  A (arc), B(per), B(des), E, F, G(grp), I(sce)  The groups of buildings in this precinct have considerable architectural value with many of them being built in the 1930s Art Deco period and some in the 1920s hybrid vernacular style. The most striking features are the cantilevered balcony element protruding from each of the facades and the uniform height and scale of all the buildings, making up the unique streetscape along a sloping sight line.  Grade III (For street vistas)  1. Krishna Kunj  Location: Raghavji road  No of floors: G + 4  Architectural style: Art Deco  Special features: Apartment block abutting Raghavji road designed in art deco style. Concave façade and the rounded corners and simple railing are remarkable features of the façade. |