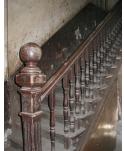

| 368     | SHRI MAHAVIR JAIN VIDYAL        | _AYA                                                                                 |
|---------|---------------------------------|--------------------------------------------------------------------------------------|
|         |                                 | finished with horizontal lines in the external plaster.                              |
|         |                                 | The upper storeys are divided into numerous bays the first and second floors         |
|         |                                 | have openings set within flat arches and the top storey has semicircular             |
|         |                                 | arched fenestrations. The bays are divided by striated vertical bands of             |
|         |                                 | masonry. Some of the bays are slightly projected outwards from the building          |
|         |                                 | line. These bays are flanked by a pair of slender round stone columns with           |
|         |                                 | carved Corinthian capitals and rising to a height of 2 floors. The facade is         |
|         |                                 | accented at corners by round bays with projecting balconies and overhangs.           |
|         |                                 | The elevation along August Kranti Marg has considerably transformed due to           |
|         |                                 | the presence of a line of retail stores and commercial establishments at the         |
|         |                                 | ground level and metal grills added to upper floor openings.                         |
| 5.3     | Intrinsic                       | Character Defining Elements                                                          |
| 5.5     | HILIHISIC                       | External                                                                             |
|         |                                 |                                                                                      |
|         |                                 | Urban edge accentuated with rounded cantilevered balconies on the corner,            |
|         |                                 | stucco pilasters, slender Corinthian columns, semi-circular and segmental            |
|         |                                 | arched openings, decorative parapet, jalis and stone brackets                        |
|         |                                 | Internal Timber stainess with descretive never nexts                                 |
| <i></i> | Value Classification            | Timber staircase with decorative newel posts                                         |
| 5.4     | Value Classification            | Existing Grade: Grade III Recommended Grade: Grade III                               |
|         |                                 | A(arc), A(cul), B(per), B(des), B(uu), I(sce), C(seh)                                |
|         |                                 | The building has architectural value with its massive façade. Housing one of         |
|         |                                 | the first hostels and library for students of the Jain community with a temple       |
|         |                                 | as well, it is also a culturally significant structure in terms of the period it was |
|         |                                 | built in, its design and usage.                                                      |
|         |                                 | This building and the intersection that it forms, along with the historic August     |
|         |                                 | Kranti Maidan on one side, is a major focal point along August Kranti Marg. It       |
|         |                                 | is especially visible when approached from Nana Chowk.                               |
| 6.0     |                                 | TOPOGRAPHY                                                                           |
| 6.1     | Floors                          | Ground + 3 upper                                                                     |
|         |                                 | 11                                                                                   |
| 7.0     |                                 | CONSTRUCTION                                                                         |
| 7.1     | Plinth                          | The plinth is constructed in Malad stone.                                            |
| 7.2     | Walls                           | The walls are constructed of load-bearing brick masonry.                             |
| 7.3     | Floor                           | The floors are timber framed.                                                        |
| 7.4     | Stairs                          | The staircases are timber framed.                                                    |
| 7.5     | Openings                        | Brick lined fenestrations, some arched, timber framed windows inset with             |
|         |                                 | wooden shutters and glass panels.                                                    |
| 7.6     | Roofing                         | Flat timber framed roof with a terrace.                                              |
| 7.7     | Articulation                    | Long brick pilasters with rusticated finish and round stone columns with             |
|         |                                 | carved capitals and bases on the façade.                                             |
|         |                                 | Curved corner stone balconies with paneled brick parapet walls and carved            |
|         |                                 | stone railings.                                                                      |
|         |                                 | Ornamental stone parapet wall and overhang at the terrace level supported            |
|         |                                 | by stone brackets imitating wooden joist ends.                                       |
| 7.8     | Finishes                        | Plastered external walls with horizontal grooves; internal walls are painted         |
| 7.9     | Interiors (Movable & Immovable) | The interiors have been altered extensively and do not conform to any style          |
|         |                                 | or genre.                                                                            |
| 7.10    | Compound/Fence/Gate             | All the four blocks have arched entrances with various modern gates.                 |

| 369          | 369 RAGHAVJI ROAD PRECINCT                       |                                                                                                                                              |  |  |
|--------------|--------------------------------------------------|----------------------------------------------------------------------------------------------------------------------------------------------|--|--|
|              |                                                  | 7. Botiwala Building                                                                                                                         |  |  |
|              |                                                  | Location : Raghavji road                                                                                                                     |  |  |
|              |                                                  | No of floors: G + 4                                                                                                                          |  |  |
|              |                                                  | Architectural style: Hybrid (Vernacular + Art Deco)                                                                                          |  |  |
|              |                                                  | Special features: Residential building with shops on ground floor located                                                                    |  |  |
|              |                                                  | at the junction of August Kranti Marg and Raghavji road. Façade articulation in Colonial (Edwardian) style with stucco moldings, cornice     |  |  |
|              |                                                  | bands and cornice balconies supported by decorative brackets. Typical                                                                        |  |  |
|              |                                                  | example of corner building with the rounded corner highlighted by                                                                            |  |  |
|              |                                                  | elaborate ornamentation and a dome.                                                                                                          |  |  |
|              |                                                  |                                                                                                                                              |  |  |
| 6.0          |                                                  | TOPOGRAPHY                                                                                                                                   |  |  |
| 6.1          | Floors                                           | Ground and 3 to 5 upper floors                                                                                                               |  |  |
|              |                                                  |                                                                                                                                              |  |  |
| 7.0          |                                                  | CONSTRUCTION                                                                                                                                 |  |  |
| 7.1          | Plinth                                           | The plinths are constructed of Malad stone masonry work.                                                                                     |  |  |
| 7.2          | Walls                                            | The walls are constructed of load-bearing Malad stone or brick masonry.                                                                      |  |  |
| 7.3          | Floor                                            | The floors are timber framed or reinforced cement concrete slabs.                                                                            |  |  |
| 7.4          | Stairs                                           | The staircases are timber framed or reinforced cement concrete.                                                                              |  |  |
| 7.5          | Openings                                         | Stone or brick lined fenestrations with timber framed windows inset with                                                                     |  |  |
|              |                                                  | wooden shutters and glass panels. Timber balconies with Art deco features                                                                    |  |  |
| 7.6          | Doofing                                          | along with Art Deco RCC balconies.  Flat timber framed or cement concrete slab roofs.                                                        |  |  |
| 7.6          | Roofing Articulation                             | The most striking feature of the entire streetscape is the cantilevered balcony                                                              |  |  |
| 1.1          | Articulation                                     | element protruding from each of the facades. Whether on Art Deco buildings                                                                   |  |  |
|              |                                                  | where the railings on the curving RCC balconies are in typical Art Deco                                                                      |  |  |
|              |                                                  | geometric designs and motifs, or elegant timber balconies on vernacular                                                                      |  |  |
|              |                                                  | style buildings which have cast iron or timber railings and coloured glass                                                                   |  |  |
|              |                                                  | panels-the balconies present on all building fronts on this sloping road gives                                                               |  |  |
|              |                                                  | it, its unique character.                                                                                                                    |  |  |
|              |                                                  | Ornamental limestone plaster work on the facades accentuating the                                                                            |  |  |
|              |                                                  | fenestrations including building entrances and windows is another distinctive                                                                |  |  |
|              |                                                  | feature of the buildings of Raghavji Road precinct.                                                                                          |  |  |
| 7.8          | Finishes                                         | The external walls are plastered and painted or have exposed stone work.                                                                     |  |  |
| 7.9          | Interiors(Movable&Immovable)                     | The interiors have been altered extensively by the tenants and hence none of                                                                 |  |  |
| 7 10         | Compound/Fonce/Cate                              | the original finishes remain.  The buildings are deviced of and compound wall or fonce or gate.                                              |  |  |
| 7.10<br>7.11 | Compound/Fence/Gate Curtilege/ Unbuilt space/out | The buildings are devoid of and compound wall or fence or gate  The buildings are planned narrowly and close to each other hence there is no |  |  |
| ' · · · ·    | buildings/landscape                              | space for landscape or out buildings                                                                                                         |  |  |
|              | buildings/landscaps                              | opado for fariadoapo or out ballaringo                                                                                                       |  |  |
| 8.0          |                                                  | SERVICES & UTILITIES                                                                                                                         |  |  |
| 8.1          | Lighting                                         | Electric light fixtures and natural light                                                                                                    |  |  |
| 8.2          | Ventilation                                      | Ceiling and wall-mounted electric fans, air-conditioning units and natural                                                                   |  |  |
|              |                                                  | ventilation through windows and balconies                                                                                                    |  |  |
| 8.3          | Electricity                                      | Electricity is supplied by the B.E.S.T.                                                                                                      |  |  |
| 8.4          | Water Supply                                     | Water supply is provided by the B.M.C.                                                                                                       |  |  |
| 8.5          | Drainage (Plumbing and sanitation)               | Rainwater down take pipes drains the water from the tiled roof. Water supply                                                                 |  |  |
|              |                                                  | pipes and soil pipes are connected to the toilet and wash areas.                                                                             |  |  |