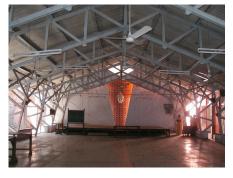

| 368     | SHRI MAHAVIR JAIN VIDYAL        | _AYA                                                                                 |
|---------|---------------------------------|--------------------------------------------------------------------------------------|
|         |                                 | finished with horizontal lines in the external plaster.                              |
|         |                                 | The upper storeys are divided into numerous bays the first and second floors         |
|         |                                 | have openings set within flat arches and the top storey has semicircular             |
|         |                                 | arched fenestrations. The bays are divided by striated vertical bands of             |
|         |                                 | masonry. Some of the bays are slightly projected outwards from the building          |
|         |                                 | line. These bays are flanked by a pair of slender round stone columns with           |
|         |                                 | carved Corinthian capitals and rising to a height of 2 floors. The facade is         |
|         |                                 | accented at corners by round bays with projecting balconies and overhangs.           |
|         |                                 | The elevation along August Kranti Marg has considerably transformed due to           |
|         |                                 | the presence of a line of retail stores and commercial establishments at the         |
|         |                                 | ground level and metal grills added to upper floor openings.                         |
| 5.3     | Intrinsic                       | Character Defining Elements                                                          |
| 5.5     | HILIHISIC                       | External                                                                             |
|         |                                 |                                                                                      |
|         |                                 | Urban edge accentuated with rounded cantilevered balconies on the corner,            |
|         |                                 | stucco pilasters, slender Corinthian columns, semi-circular and segmental            |
|         |                                 | arched openings, decorative parapet, jalis and stone brackets                        |
|         |                                 | Internal Timber stainess with descretive never nexts                                 |
| <i></i> | Value Classification            | Timber staircase with decorative newel posts                                         |
| 5.4     | Value Classification            | Existing Grade: Grade III Recommended Grade: Grade III                               |
|         |                                 | A(arc), A(cul), B(per), B(des), B(uu), I(sce), C(seh)                                |
|         |                                 | The building has architectural value with its massive façade. Housing one of         |
|         |                                 | the first hostels and library for students of the Jain community with a temple       |
|         |                                 | as well, it is also a culturally significant structure in terms of the period it was |
|         |                                 | built in, its design and usage.                                                      |
|         |                                 | This building and the intersection that it forms, along with the historic August     |
|         |                                 | Kranti Maidan on one side, is a major focal point along August Kranti Marg. It       |
|         |                                 | is especially visible when approached from Nana Chowk.                               |
| 6.0     |                                 | TOPOGRAPHY                                                                           |
| 6.1     | Floors                          | Ground + 3 upper                                                                     |
|         |                                 | 11                                                                                   |
| 7.0     |                                 | CONSTRUCTION                                                                         |
| 7.1     | Plinth                          | The plinth is constructed in Malad stone.                                            |
| 7.2     | Walls                           | The walls are constructed of load-bearing brick masonry.                             |
| 7.3     | Floor                           | The floors are timber framed.                                                        |
| 7.4     | Stairs                          | The staircases are timber framed.                                                    |
| 7.5     | Openings                        | Brick lined fenestrations, some arched, timber framed windows inset with             |
|         |                                 | wooden shutters and glass panels.                                                    |
| 7.6     | Roofing                         | Flat timber framed roof with a terrace.                                              |
| 7.7     | Articulation                    | Long brick pilasters with rusticated finish and round stone columns with             |
|         |                                 | carved capitals and bases on the façade.                                             |
|         |                                 | Curved corner stone balconies with paneled brick parapet walls and carved            |
|         |                                 | stone railings.                                                                      |
|         |                                 | Ornamental stone parapet wall and overhang at the terrace level supported            |
|         |                                 | by stone brackets imitating wooden joist ends.                                       |
| 7.8     | Finishes                        | Plastered external walls with horizontal grooves; internal walls are painted         |
| 7.9     | Interiors (Movable & Immovable) | The interiors have been altered extensively and do not conform to any style          |
|         |                                 | or genre.                                                                            |
| 7.10    | Compound/Fence/Gate             | All the four blocks have arched entrances with various modern gates.                 |

| 369          | 369 RAGHAVJI ROAD PRECINCT                       |                                                                                                                                              |  |  |
|--------------|--------------------------------------------------|----------------------------------------------------------------------------------------------------------------------------------------------|--|--|
|              |                                                  | 7. Botiwala Building                                                                                                                         |  |  |
|              |                                                  | Location : Raghavji road                                                                                                                     |  |  |
|              |                                                  | No of floors: G + 4                                                                                                                          |  |  |
|              |                                                  | Architectural style: Hybrid (Vernacular + Art Deco)                                                                                          |  |  |
|              |                                                  | Special features: Residential building with shops on ground floor located                                                                    |  |  |
|              |                                                  | at the junction of August Kranti Marg and Raghavji road. Façade articulation in Colonial (Edwardian) style with stucco moldings, cornice     |  |  |
|              |                                                  | bands and cornice balconies supported by decorative brackets. Typical                                                                        |  |  |
|              |                                                  | example of corner building with the rounded corner highlighted by                                                                            |  |  |
|              |                                                  | elaborate ornamentation and a dome.                                                                                                          |  |  |
|              |                                                  |                                                                                                                                              |  |  |
| 6.0          |                                                  | TOPOGRAPHY                                                                                                                                   |  |  |
| 6.1          | Floors                                           | Ground and 3 to 5 upper floors                                                                                                               |  |  |
|              |                                                  |                                                                                                                                              |  |  |
| 7.0          |                                                  | CONSTRUCTION                                                                                                                                 |  |  |
| 7.1          | Plinth                                           | The plinths are constructed of Malad stone masonry work.                                                                                     |  |  |
| 7.2          | Walls                                            | The walls are constructed of load-bearing Malad stone or brick masonry.                                                                      |  |  |
| 7.3          | Floor                                            | The floors are timber framed or reinforced cement concrete slabs.                                                                            |  |  |
| 7.4          | Stairs                                           | The staircases are timber framed or reinforced cement concrete.                                                                              |  |  |
| 7.5          | Openings                                         | Stone or brick lined fenestrations with timber framed windows inset with                                                                     |  |  |
|              |                                                  | wooden shutters and glass panels. Timber balconies with Art deco features                                                                    |  |  |
| 7.6          | Doofing                                          | along with Art Deco RCC balconies.  Flat timber framed or cement concrete slab roofs.                                                        |  |  |
| 7.6          | Roofing Articulation                             | The most striking feature of the entire streetscape is the cantilevered balcony                                                              |  |  |
| 1.1          | Articulation                                     | element protruding from each of the facades. Whether on Art Deco buildings                                                                   |  |  |
|              |                                                  | where the railings on the curving RCC balconies are in typical Art Deco                                                                      |  |  |
|              |                                                  | geometric designs and motifs, or elegant timber balconies on vernacular                                                                      |  |  |
|              |                                                  | style buildings which have cast iron or timber railings and coloured glass                                                                   |  |  |
|              |                                                  | panels-the balconies present on all building fronts on this sloping road gives                                                               |  |  |
|              |                                                  | it, its unique character.                                                                                                                    |  |  |
|              |                                                  | Ornamental limestone plaster work on the facades accentuating the                                                                            |  |  |
|              |                                                  | fenestrations including building entrances and windows is another distinctive                                                                |  |  |
|              |                                                  | feature of the buildings of Raghavji Road precinct.                                                                                          |  |  |
| 7.8          | Finishes                                         | The external walls are plastered and painted or have exposed stone work.                                                                     |  |  |
| 7.9          | Interiors(Movable&Immovable)                     | The interiors have been altered extensively by the tenants and hence none of                                                                 |  |  |
| 7 10         | Compound/Fonce/Cate                              | the original finishes remain.  The buildings are deviced of and compound wall or fonce or gate.                                              |  |  |
| 7.10<br>7.11 | Compound/Fence/Gate Curtilege/ Unbuilt space/out | The buildings are devoid of and compound wall or fence or gate  The buildings are planned narrowly and close to each other hence there is no |  |  |
| ' · · · ·    | buildings/landscape                              | space for landscape or out buildings                                                                                                         |  |  |
|              | buildings/landscaps                              | opado for fariadoapo or out ballaringo                                                                                                       |  |  |
| 8.0          |                                                  | SERVICES & UTILITIES                                                                                                                         |  |  |
| 8.1          | Lighting                                         | Electric light fixtures and natural light                                                                                                    |  |  |
| 8.2          | Ventilation                                      | Ceiling and wall-mounted electric fans, air-conditioning units and natural                                                                   |  |  |
|              |                                                  | ventilation through windows and balconies                                                                                                    |  |  |
| 8.3          | Electricity                                      | Electricity is supplied by the B.E.S.T.                                                                                                      |  |  |
| 8.4          | Water Supply                                     | Water supply is provided by the B.M.C.                                                                                                       |  |  |
| 8.5          | Drainage (Plumbing and sanitation)               | Rainwater down take pipes drains the water from the tiled roof. Water supply                                                                 |  |  |
|              |                                                  | pipes and soil pipes are connected to the toilet and wash areas.                                                                             |  |  |