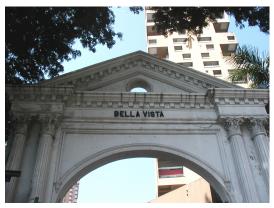

| 368        | SHRI MAHAVIR JAIN VIDYAL    | AYA                                                                            |
|------------|-----------------------------|--------------------------------------------------------------------------------|
| 1000       | Common Ref n                | no: 2005/GII/368                                                               |
| CAR        | Card No.: 51                |                                                                                |
| Sport Dece | Ward (Part): D              | 3.09                                                                           |
|            | CS No.: 1/556               | WALIA RANK                                                                     |
|            | Plot Area: 192              | 3.09                                                                           |
|            | B U Area: NA                | (40)                                                                           |
|            | Date: 31st Dece             | ember 04                                                                       |
|            | Record by: Abh              |                                                                                |
|            | Review by: Ais              | hwarva Tinnis SHRI MAHAVIR JAIN                                                |
|            |                             | ixt:AB                                                                         |
|            | Photo Ref: 368              |                                                                                |
| 1.0        |                             | DENOMINATION                                                                   |
| 1.1        | Name of Premises            | Shri Mahavir Jain Vidyalaya                                                    |
| 1.2        | Earlier Name                | Same                                                                           |
| 1.3        | Built In                    | Early 20th century Extension Date(if any) none                                 |
| 1.0        | Dant III                    | Extension Bate(ii arry) none                                                   |
| 2.0        |                             | ACCESS ROADS                                                                   |
| 2.1        | Main                        | August Kranti Marg                                                             |
| 2.2        | Subsidiary                  | Tejpal Road                                                                    |
| 2.2        | Cabolalary                  | rojparrodd                                                                     |
| 3.0        |                             | OWNERSHIP PATTERN                                                              |
| 3.1        | Present                     | Shri Mahavir Jain Vidyalaya                                                    |
| 3.2        | Past                        | Same                                                                           |
| 3.3        | Status                      | Trust                                                                          |
| 0.0        | Cidido                      | Trust                                                                          |
| 4.0        |                             | USE                                                                            |
| 4.1        | Present                     | Mixed use - Religious, educational, residential and commercial                 |
|            | 1.1999.11                   | (Jain library, temple, hostel and some commercial uses on the ground level     |
|            |                             | along August Kranti Marg).                                                     |
| 4.2        | Past                        | Same                                                                           |
| 4.3        | Usage                       | Mostly regular, some portions are disused                                      |
|            |                             |                                                                                |
| 5.0        |                             | SIGNIFICANCE & VALUE CLASSIFICATION                                            |
| 5.1        | Townscape (Natural/Manmade) | The building has a very long façade along August Kranti Marg, Tejpal Road      |
|            | (                           | and a corner elevation at the Gowalia Tank intersection. It overlooks the      |
|            |                             | August Kranti Maidan and has an imposing presence on the intersection.         |
| 5.2        | Architectural Description   | Planning                                                                       |
|            |                             | Large archways in the centre of each of the blocks leads into entrance lobby.  |
|            |                             | From here, staircases lead to the upper floors that have narrow verandahs      |
|            |                             | from where the individual residences can be entered.                           |
|            |                             | Stylistic Classification                                                       |
|            |                             | This Colonial style building has a large footprint with 4 elevations, and is   |
|            |                             | divided into 4 blocks (Block A – at rear, Blocks B – along August Kranti       |
|            |                             | Marg, Block C – at the Gowalia Tank intersection and Block D – along Tejpal    |
|            |                             | Road).                                                                         |
|            |                             | The ground floor of all the blocks is greater in height than all the upper 3   |
|            |                             | floors. This level has arched openings, sometimes with verandahs and           |
|            |                             | rectangular slits above for light and ventilation. The brick masonry work is   |
|            |                             | Toolaring that only work to high and vortification. The brick maconing work to |