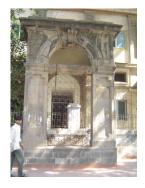

| 368     | SHRI MAHAVIR JAIN VIDYAL        | _AYA                                                                                 |
|---------|---------------------------------|--------------------------------------------------------------------------------------|
|         |                                 | finished with horizontal lines in the external plaster.                              |
|         |                                 | The upper storeys are divided into numerous bays the first and second floors         |
|         |                                 | have openings set within flat arches and the top storey has semicircular             |
|         |                                 | arched fenestrations. The bays are divided by striated vertical bands of             |
|         |                                 | masonry. Some of the bays are slightly projected outwards from the building          |
|         |                                 | line. These bays are flanked by a pair of slender round stone columns with           |
|         |                                 | carved Corinthian capitals and rising to a height of 2 floors. The facade is         |
|         |                                 | accented at corners by round bays with projecting balconies and overhangs.           |
|         |                                 | The elevation along August Kranti Marg has considerably transformed due to           |
|         |                                 | the presence of a line of retail stores and commercial establishments at the         |
|         |                                 | ground level and metal grills added to upper floor openings.                         |
| 5.3     | Intrinsic                       | Character Defining Elements                                                          |
| 5.5     | HILIHISIC                       | External                                                                             |
|         |                                 |                                                                                      |
|         |                                 | Urban edge accentuated with rounded cantilevered balconies on the corner,            |
|         |                                 | stucco pilasters, slender Corinthian columns, semi-circular and segmental            |
|         |                                 | arched openings, decorative parapet, jalis and stone brackets                        |
|         |                                 | Internal Timber stainess with descretive never nexts                                 |
| <i></i> | Value Classification            | Timber staircase with decorative newel posts                                         |
| 5.4     | Value Classification            | Existing Grade: Grade III Recommended Grade: Grade III                               |
|         |                                 | A(arc), A(cul), B(per), B(des), B(uu), I(sce), C(seh)                                |
|         |                                 | The building has architectural value with its massive façade. Housing one of         |
|         |                                 | the first hostels and library for students of the Jain community with a temple       |
|         |                                 | as well, it is also a culturally significant structure in terms of the period it was |
|         |                                 | built in, its design and usage.                                                      |
|         |                                 | This building and the intersection that it forms, along with the historic August     |
|         |                                 | Kranti Maidan on one side, is a major focal point along August Kranti Marg. It       |
|         |                                 | is especially visible when approached from Nana Chowk.                               |
| 6.0     |                                 | TOPOGRAPHY                                                                           |
| 6.1     | Floors                          | Ground + 3 upper                                                                     |
|         |                                 | 11                                                                                   |
| 7.0     |                                 | CONSTRUCTION                                                                         |
| 7.1     | Plinth                          | The plinth is constructed in Malad stone.                                            |
| 7.2     | Walls                           | The walls are constructed of load-bearing brick masonry.                             |
| 7.3     | Floor                           | The floors are timber framed.                                                        |
| 7.4     | Stairs                          | The staircases are timber framed.                                                    |
| 7.5     | Openings                        | Brick lined fenestrations, some arched, timber framed windows inset with             |
|         |                                 | wooden shutters and glass panels.                                                    |
| 7.6     | Roofing                         | Flat timber framed roof with a terrace.                                              |
| 7.7     | Articulation                    | Long brick pilasters with rusticated finish and round stone columns with             |
|         |                                 | carved capitals and bases on the façade.                                             |
|         |                                 | Curved corner stone balconies with paneled brick parapet walls and carved            |
|         |                                 | stone railings.                                                                      |
|         |                                 | Ornamental stone parapet wall and overhang at the terrace level supported            |
|         |                                 | by stone brackets imitating wooden joist ends.                                       |
| 7.8     | Finishes                        | Plastered external walls with horizontal grooves; internal walls are painted         |
| 7.9     | Interiors (Movable & Immovable) | The interiors have been altered extensively and do not conform to any style          |
|         |                                 | or genre.                                                                            |
| 7.10    | Compound/Fence/Gate             | All the four blocks have arched entrances with various modern gates.                 |