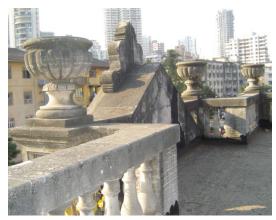

| 368     | SHRI MAHAVIR JAIN VIDYAL        | _AYA                                                                                 |
|---------|---------------------------------|--------------------------------------------------------------------------------------|
|         |                                 | finished with horizontal lines in the external plaster.                              |
|         |                                 | The upper storeys are divided into numerous bays the first and second floors         |
|         |                                 | have openings set within flat arches and the top storey has semicircular             |
|         |                                 | arched fenestrations. The bays are divided by striated vertical bands of             |
|         |                                 | masonry. Some of the bays are slightly projected outwards from the building          |
|         |                                 | line. These bays are flanked by a pair of slender round stone columns with           |
|         |                                 | carved Corinthian capitals and rising to a height of 2 floors. The facade is         |
|         |                                 | accented at corners by round bays with projecting balconies and overhangs.           |
|         |                                 | The elevation along August Kranti Marg has considerably transformed due to           |
|         |                                 | the presence of a line of retail stores and commercial establishments at the         |
|         |                                 | ground level and metal grills added to upper floor openings.                         |
| 5.3     | Intrinsic                       | Character Defining Elements                                                          |
| 5.5     | HILIHISIC                       | External                                                                             |
|         |                                 |                                                                                      |
|         |                                 | Urban edge accentuated with rounded cantilevered balconies on the corner,            |
|         |                                 | stucco pilasters, slender Corinthian columns, semi-circular and segmental            |
|         |                                 | arched openings, decorative parapet, jalis and stone brackets                        |
|         |                                 | Internal Timber stainess with descretive never nexts                                 |
| <i></i> | Value Classification            | Timber staircase with decorative newel posts                                         |
| 5.4     | Value Classification            | Existing Grade: Grade III Recommended Grade: Grade III                               |
|         |                                 | A(arc), A(cul), B(per), B(des), B(uu), I(sce), C(seh)                                |
|         |                                 | The building has architectural value with its massive façade. Housing one of         |
|         |                                 | the first hostels and library for students of the Jain community with a temple       |
|         |                                 | as well, it is also a culturally significant structure in terms of the period it was |
|         |                                 | built in, its design and usage.                                                      |
|         |                                 | This building and the intersection that it forms, along with the historic August     |
|         |                                 | Kranti Maidan on one side, is a major focal point along August Kranti Marg. It       |
|         |                                 | is especially visible when approached from Nana Chowk.                               |
| 6.0     |                                 | TOPOGRAPHY                                                                           |
| 6.1     | Floors                          | Ground + 3 upper                                                                     |
|         |                                 | 11                                                                                   |
| 7.0     |                                 | CONSTRUCTION                                                                         |
| 7.1     | Plinth                          | The plinth is constructed in Malad stone.                                            |
| 7.2     | Walls                           | The walls are constructed of load-bearing brick masonry.                             |
| 7.3     | Floor                           | The floors are timber framed.                                                        |
| 7.4     | Stairs                          | The staircases are timber framed.                                                    |
| 7.5     | Openings                        | Brick lined fenestrations, some arched, timber framed windows inset with             |
|         |                                 | wooden shutters and glass panels.                                                    |
| 7.6     | Roofing                         | Flat timber framed roof with a terrace.                                              |
| 7.7     | Articulation                    | Long brick pilasters with rusticated finish and round stone columns with             |
|         |                                 | carved capitals and bases on the façade.                                             |
|         |                                 | Curved corner stone balconies with paneled brick parapet walls and carved            |
|         |                                 | stone railings.                                                                      |
|         |                                 | Ornamental stone parapet wall and overhang at the terrace level supported            |
|         |                                 | by stone brackets imitating wooden joist ends.                                       |
| 7.8     | Finishes                        | Plastered external walls with horizontal grooves; internal walls are painted         |
| 7.9     | Interiors (Movable & Immovable) | The interiors have been altered extensively and do not conform to any style          |
|         |                                 | or genre.                                                                            |
| 7.10    | Compound/Fence/Gate             | All the four blocks have arched entrances with various modern gates.                 |