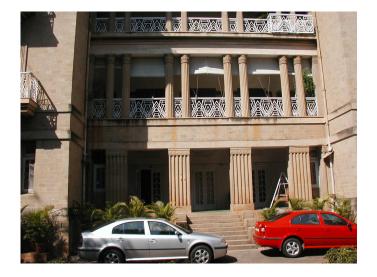

| 369 | RAGHAVJI ROAD PRECIN      | СТ                                                                                                                                                                                                                                                                                                                                                                                                                                                                                                                                                                                                                                                                                                                                                                                                                                                                                                                     |
|-----|---------------------------|------------------------------------------------------------------------------------------------------------------------------------------------------------------------------------------------------------------------------------------------------------------------------------------------------------------------------------------------------------------------------------------------------------------------------------------------------------------------------------------------------------------------------------------------------------------------------------------------------------------------------------------------------------------------------------------------------------------------------------------------------------------------------------------------------------------------------------------------------------------------------------------------------------------------|
|     |                           | precinct. The area forms significant corner buildings of outstanding value, both on outer and inner corner plots in the area.  The architectural character of the building has undergone a certain degree of change in the certain past, while retaining a significant portion worthy of preservation.                                                                                                                                                                                                                                                                                                                                                                                                                                                                                                                                                                                                                 |
| 5.2 | Architectural Description | Planning Most of the buildings in Raghavji road precinct are ground + upper 3/4/5 storey blocks containing apartments. All these buildings follow similar characteristics in style and planning for example the style that the buildings follow are Hybrid Vernacular along with Art Deco and almost have the planning like having marginal side open spaces and the front abutting directly into the pavements. Separated by a distinctive staircase block present in between the structure, projecting continuous balconies, receding top floors and sloping tiled roofs form the essential architectural vocabulary of the area. The façades have two sets of storied balconies symmetrically arranged and the buildings can be accessed directly from the road.  Stylistic Classification                                                                                                                          |
|     |                           | Out of the 8 buildings within the demarcated precinct, 3 are in the Art Deco style with external stone walls, curved cantilevered concrete balconies and Art Deco metal railings.  4 buildings are in a hybrid vernacular style with timber framed balconies projecting out of stone building facades, stained glass drop fascia, decorative cornice bands, entrance emphasized by a projected band of architrave with keystone pointing.  At the head of the Raghavji Road, facing August Kranti Marg is a rounded corner building in a hybrid Colonial style with a corner dome, projecting stone balconies and neo-Classic fenestrations.                                                                                                                                                                                                                                                                           |
| 5.3 | Intrinsic                 | Character Defining Elements External                                                                                                                                                                                                                                                                                                                                                                                                                                                                                                                                                                                                                                                                                                                                                                                                                                                                                   |
| 5.4 | Value Classification      | Uniformly balconied facades gives the ensemble a special unique character  Existing Grade: Grade III Recommended Grade: Grade III  A (arc), B(per), B(des), E, F, G(grp), I(sce)  The groups of buildings in this precinct have considerable architectural value with many of them being built in the 1930s Art Deco period and some in the 1920s hybrid vernacular style. The most striking features are the cantilevered balcony element protruding from each of the facades and the uniform height and scale of all the buildings, making up the unique streetscape along a sloping sight line.  Grade III (For street vistas)  1. Krishna Kunj  Location: Raghavji road  No of floors: G + 4  Architectural style: Art Deco  Special features: Apartment block abutting Raghavji road designed in art deco style. Concave façade and the rounded corners and simple railing are remarkable features of the façade. |

| 369 RAGHAVJI ROAD PRECIN | CT  |                                                                                                                           |
|--------------------------|-----|---------------------------------------------------------------------------------------------------------------------------|
|                          | 2.  | The Cliff                                                                                                                 |
|                          |     | Location : Raghavji road                                                                                                  |
|                          |     | No of floors: G + 4                                                                                                       |
|                          |     | Architectural style: Hybrid (Vernacular + Art Deco)                                                                       |
|                          |     | Special features: Apartment block abutting Raghavji road designed as a                                                    |
|                          |     | mix of Art Deco and vernacular styles. Façade partly cladded with                                                         |
|                          |     | coursed Malad stone, balconies with stained glass drop fascia and                                                         |
|                          |     | ornamental balustrade, decorative cornice at first and third levels are some of the remarkable features of the structure. |
|                          |     | Some of the remarkable leatures of the structure.                                                                         |
|                          | 3.  | Hill View                                                                                                                 |
|                          |     | Location : Raghavji road                                                                                                  |
|                          |     | No of floors: G + 3                                                                                                       |
|                          |     | Architectural style: Hybrid (Vernacular + Art Deco)                                                                       |
|                          |     | Special features: Apartment block abutting Raghavji road designed as a                                                    |
|                          |     | mix of Art Deco and vernacular styles. Coursed Malad stone façade,                                                        |
|                          |     | balconies with stained glass drop fascia and RCC balustrade are notable                                                   |
|                          |     | features of the façade.                                                                                                   |
|                          | 4   | Batrisi Bhavan                                                                                                            |
|                          | ··· | Location : Raghavji road                                                                                                  |
|                          |     | No of floors: G + 3                                                                                                       |
|                          |     | Architectural style: Hybrid (Vernacular + Art Deco)                                                                       |
|                          |     | Special features: Apartment block abutting Raghavji road designed as a                                                    |
|                          |     | mix of Art deco and Vernacular styles. Remarkably narrow structure                                                        |
|                          |     | having façade characteristics comparable with other structures along                                                      |
|                          |     | Raghavji road.                                                                                                            |
|                          | 5   | Rock View                                                                                                                 |
|                          | 0.  | Location : Raghavji road                                                                                                  |
|                          |     | No of floors: G + 4                                                                                                       |
|                          |     | Architectural style: Hybrid (Vernacular + Art Deco)                                                                       |
|                          |     | Special features: Apartment block abutting Raghavji road designed as a                                                    |
|                          |     | mix of Art deco and Vernacular styles. Façade partly cladded with Malad                                                   |
|                          |     | stone, stained glass drop fascia, ornamental balustrade and decorative                                                    |
|                          |     | RCC brackets supporting at first floor level are remarkable features of the                                               |
|                          |     | façade.                                                                                                                   |
|                          | 6.  | Tulsi Mahal                                                                                                               |
|                          |     | Location : Raghavji road                                                                                                  |
|                          |     | No of floors: G + 3                                                                                                       |
|                          |     | Architectural style: Hybrid (Vernacular + Art Deco)                                                                       |
|                          |     | Special features: Apartment block abutting Raghavji road designed as a                                                    |
|                          |     | mix of Art deco and Vernacular styles. Coursed Malad stone façade,                                                        |
|                          |     | balconies with stained glass drop fascia and elaborately designed                                                         |
|                          |     | balustrade along with substantially projected decorative cornice at terrace level are remarkable features of Tulsi Mahal. |
|                          |     | torrace level are remarkable realures of Fulst Maria.                                                                     |
|                          |     |                                                                                                                           |
|                          |     |                                                                                                                           |

| 369          | 369 RAGHAVJI ROAD PRECINCT                       |                                                                                                                                              |  |  |
|--------------|--------------------------------------------------|----------------------------------------------------------------------------------------------------------------------------------------------|--|--|
|              |                                                  | 7. Botiwala Building                                                                                                                         |  |  |
|              |                                                  | Location : Raghavji road                                                                                                                     |  |  |
|              |                                                  | No of floors: G + 4                                                                                                                          |  |  |
|              |                                                  | Architectural style: Hybrid (Vernacular + Art Deco)                                                                                          |  |  |
|              |                                                  | Special features: Residential building with shops on ground floor located                                                                    |  |  |
|              |                                                  | at the junction of August Kranti Marg and Raghavji road. Façade articulation in Colonial (Edwardian) style with stucco moldings, cornice     |  |  |
|              |                                                  | bands and cornice balconies supported by decorative brackets. Typical                                                                        |  |  |
|              |                                                  | example of corner building with the rounded corner highlighted by                                                                            |  |  |
|              |                                                  | elaborate ornamentation and a dome.                                                                                                          |  |  |
|              |                                                  |                                                                                                                                              |  |  |
| 6.0          |                                                  | TOPOGRAPHY                                                                                                                                   |  |  |
| 6.1          | Floors                                           | Ground and 3 to 5 upper floors                                                                                                               |  |  |
|              |                                                  |                                                                                                                                              |  |  |
| 7.0          |                                                  | CONSTRUCTION                                                                                                                                 |  |  |
| 7.1          | Plinth                                           | The plinths are constructed of Malad stone masonry work.                                                                                     |  |  |
| 7.2          | Walls                                            | The walls are constructed of load-bearing Malad stone or brick masonry.                                                                      |  |  |
| 7.3          | Floor                                            | The floors are timber framed or reinforced cement concrete slabs.                                                                            |  |  |
| 7.4          | Stairs                                           | The staircases are timber framed or reinforced cement concrete.                                                                              |  |  |
| 7.5          | Openings                                         | Stone or brick lined fenestrations with timber framed windows inset with                                                                     |  |  |
|              |                                                  | wooden shutters and glass panels. Timber balconies with Art deco features                                                                    |  |  |
| 7.6          | Doofing                                          | along with Art Deco RCC balconies.  Flat timber framed or cement concrete slab roofs.                                                        |  |  |
| 7.6          | Roofing Articulation                             | The most striking feature of the entire streetscape is the cantilevered balcony                                                              |  |  |
| 1.1          | Articulation                                     | element protruding from each of the facades. Whether on Art Deco buildings                                                                   |  |  |
|              |                                                  | where the railings on the curving RCC balconies are in typical Art Deco                                                                      |  |  |
|              |                                                  | geometric designs and motifs, or elegant timber balconies on vernacular                                                                      |  |  |
|              |                                                  | style buildings which have cast iron or timber railings and coloured glass                                                                   |  |  |
|              |                                                  | panels-the balconies present on all building fronts on this sloping road gives                                                               |  |  |
|              |                                                  | it, its unique character.                                                                                                                    |  |  |
|              |                                                  | Ornamental limestone plaster work on the facades accentuating the                                                                            |  |  |
|              |                                                  | fenestrations including building entrances and windows is another distinctive                                                                |  |  |
|              |                                                  | feature of the buildings of Raghavji Road precinct.                                                                                          |  |  |
| 7.8          | Finishes                                         | The external walls are plastered and painted or have exposed stone work.                                                                     |  |  |
| 7.9          | Interiors(Movable&Immovable)                     | The interiors have been altered extensively by the tenants and hence none of                                                                 |  |  |
| 7 10         | Compound/Fonce/Cate                              | the original finishes remain.  The buildings are deviced of and compound wall or fonce or gate.                                              |  |  |
| 7.10<br>7.11 | Compound/Fence/Gate Curtilege/ Unbuilt space/out | The buildings are devoid of and compound wall or fence or gate  The buildings are planned narrowly and close to each other hence there is no |  |  |
| ' · · · ·    | buildings/landscape                              | space for landscape or out buildings                                                                                                         |  |  |
|              | buildings/landscaps                              | opado for fariadoapo or out ballaringo                                                                                                       |  |  |
| 8.0          |                                                  | SERVICES & UTILITIES                                                                                                                         |  |  |
| 8.1          | Lighting                                         | Electric light fixtures and natural light                                                                                                    |  |  |
| 8.2          | Ventilation                                      | Ceiling and wall-mounted electric fans, air-conditioning units and natural                                                                   |  |  |
|              |                                                  | ventilation through windows and balconies                                                                                                    |  |  |
| 8.3          | Electricity                                      | Electricity is supplied by the B.E.S.T.                                                                                                      |  |  |
| 8.4          | Water Supply                                     | Water supply is provided by the B.M.C.                                                                                                       |  |  |
| 8.5          | Drainage (Plumbing and sanitation)               | Rainwater down take pipes drains the water from the tiled roof. Water supply                                                                 |  |  |
|              |                                                  | pipes and soil pipes are connected to the toilet and wash areas.                                                                             |  |  |