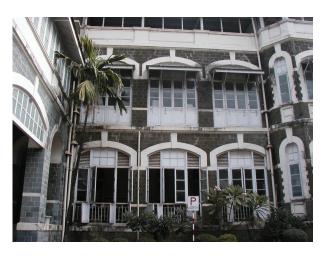

| 368     | SHRI MAHAVIR JAIN VIDYAL        | _AYA                                                                                 |
|---------|---------------------------------|--------------------------------------------------------------------------------------|
|         |                                 | finished with horizontal lines in the external plaster.                              |
|         |                                 | The upper storeys are divided into numerous bays the first and second floors         |
|         |                                 | have openings set within flat arches and the top storey has semicircular             |
|         |                                 | arched fenestrations. The bays are divided by striated vertical bands of             |
|         |                                 | masonry. Some of the bays are slightly projected outwards from the building          |
|         |                                 | line. These bays are flanked by a pair of slender round stone columns with           |
|         |                                 | carved Corinthian capitals and rising to a height of 2 floors. The facade is         |
|         |                                 | accented at corners by round bays with projecting balconies and overhangs.           |
|         |                                 | The elevation along August Kranti Marg has considerably transformed due to           |
|         |                                 | the presence of a line of retail stores and commercial establishments at the         |
|         |                                 | ground level and metal grills added to upper floor openings.                         |
| 5.3     | Intrinsic                       | Character Defining Elements                                                          |
| 5.5     | HILIHISIC                       | External                                                                             |
|         |                                 |                                                                                      |
|         |                                 | Urban edge accentuated with rounded cantilevered balconies on the corner,            |
|         |                                 | stucco pilasters, slender Corinthian columns, semi-circular and segmental            |
|         |                                 | arched openings, decorative parapet, jalis and stone brackets                        |
|         |                                 | Internal Timber stainess with descretive never nexts                                 |
| <i></i> | Value Classification            | Timber staircase with decorative newel posts                                         |
| 5.4     | Value Classification            | Existing Grade: Grade III Recommended Grade: Grade III                               |
|         |                                 | A(arc), A(cul), B(per), B(des), B(uu), I(sce), C(seh)                                |
|         |                                 | The building has architectural value with its massive façade. Housing one of         |
|         |                                 | the first hostels and library for students of the Jain community with a temple       |
|         |                                 | as well, it is also a culturally significant structure in terms of the period it was |
|         |                                 | built in, its design and usage.                                                      |
|         |                                 | This building and the intersection that it forms, along with the historic August     |
|         |                                 | Kranti Maidan on one side, is a major focal point along August Kranti Marg. It       |
|         |                                 | is especially visible when approached from Nana Chowk.                               |
| 6.0     |                                 | TOPOGRAPHY                                                                           |
| 6.1     | Floors                          | Ground + 3 upper                                                                     |
|         |                                 | 11                                                                                   |
| 7.0     |                                 | CONSTRUCTION                                                                         |
| 7.1     | Plinth                          | The plinth is constructed in Malad stone.                                            |
| 7.2     | Walls                           | The walls are constructed of load-bearing brick masonry.                             |
| 7.3     | Floor                           | The floors are timber framed.                                                        |
| 7.4     | Stairs                          | The staircases are timber framed.                                                    |
| 7.5     | Openings                        | Brick lined fenestrations, some arched, timber framed windows inset with             |
|         |                                 | wooden shutters and glass panels.                                                    |
| 7.6     | Roofing                         | Flat timber framed roof with a terrace.                                              |
| 7.7     | Articulation                    | Long brick pilasters with rusticated finish and round stone columns with             |
|         |                                 | carved capitals and bases on the façade.                                             |
|         |                                 | Curved corner stone balconies with paneled brick parapet walls and carved            |
|         |                                 | stone railings.                                                                      |
|         |                                 | Ornamental stone parapet wall and overhang at the terrace level supported            |
|         |                                 | by stone brackets imitating wooden joist ends.                                       |
| 7.8     | Finishes                        | Plastered external walls with horizontal grooves; internal walls are painted         |
| 7.9     | Interiors (Movable & Immovable) | The interiors have been altered extensively and do not conform to any style          |
|         |                                 | or genre.                                                                            |
| 7.10    | Compound/Fence/Gate             | All the four blocks have arched entrances with various modern gates.                 |

| 369          | 369 RAGHAVJI ROAD PRECINCT                       |                                                                                                                                              |  |  |
|--------------|--------------------------------------------------|----------------------------------------------------------------------------------------------------------------------------------------------|--|--|
|              |                                                  | 7. Botiwala Building                                                                                                                         |  |  |
|              |                                                  | Location : Raghavji road                                                                                                                     |  |  |
|              |                                                  | No of floors: G + 4                                                                                                                          |  |  |
|              |                                                  | Architectural style: Hybrid (Vernacular + Art Deco)                                                                                          |  |  |
|              |                                                  | Special features: Residential building with shops on ground floor located                                                                    |  |  |
|              |                                                  | at the junction of August Kranti Marg and Raghavji road. Façade articulation in Colonial (Edwardian) style with stucco moldings, cornice     |  |  |
|              |                                                  | bands and cornice balconies supported by decorative brackets. Typical                                                                        |  |  |
|              |                                                  | example of corner building with the rounded corner highlighted by                                                                            |  |  |
|              |                                                  | elaborate ornamentation and a dome.                                                                                                          |  |  |
|              |                                                  |                                                                                                                                              |  |  |
| 6.0          |                                                  | TOPOGRAPHY                                                                                                                                   |  |  |
| 6.1          | Floors                                           | Ground and 3 to 5 upper floors                                                                                                               |  |  |
|              |                                                  |                                                                                                                                              |  |  |
| 7.0          |                                                  | CONSTRUCTION                                                                                                                                 |  |  |
| 7.1          | Plinth                                           | The plinths are constructed of Malad stone masonry work.                                                                                     |  |  |
| 7.2          | Walls                                            | The walls are constructed of load-bearing Malad stone or brick masonry.                                                                      |  |  |
| 7.3          | Floor                                            | The floors are timber framed or reinforced cement concrete slabs.                                                                            |  |  |
| 7.4          | Stairs                                           | The staircases are timber framed or reinforced cement concrete.                                                                              |  |  |
| 7.5          | Openings                                         | Stone or brick lined fenestrations with timber framed windows inset with                                                                     |  |  |
|              |                                                  | wooden shutters and glass panels. Timber balconies with Art deco features                                                                    |  |  |
| 7.6          | Doofing                                          | along with Art Deco RCC balconies.  Flat timber framed or cement concrete slab roofs.                                                        |  |  |
| 7.6          | Roofing Articulation                             | The most striking feature of the entire streetscape is the cantilevered balcony                                                              |  |  |
| 1.1          | Articulation                                     | element protruding from each of the facades. Whether on Art Deco buildings                                                                   |  |  |
|              |                                                  | where the railings on the curving RCC balconies are in typical Art Deco                                                                      |  |  |
|              |                                                  | geometric designs and motifs, or elegant timber balconies on vernacular                                                                      |  |  |
|              |                                                  | style buildings which have cast iron or timber railings and coloured glass                                                                   |  |  |
|              |                                                  | panels-the balconies present on all building fronts on this sloping road gives                                                               |  |  |
|              |                                                  | it, its unique character.                                                                                                                    |  |  |
|              |                                                  | Ornamental limestone plaster work on the facades accentuating the                                                                            |  |  |
|              |                                                  | fenestrations including building entrances and windows is another distinctive                                                                |  |  |
|              |                                                  | feature of the buildings of Raghavji Road precinct.                                                                                          |  |  |
| 7.8          | Finishes                                         | The external walls are plastered and painted or have exposed stone work.                                                                     |  |  |
| 7.9          | Interiors(Movable&Immovable)                     | The interiors have been altered extensively by the tenants and hence none of                                                                 |  |  |
| 7 10         | Compound/Fonce/Cate                              | the original finishes remain.  The buildings are deviced of and compound wall or fonce or gate.                                              |  |  |
| 7.10<br>7.11 | Compound/Fence/Gate Curtilege/ Unbuilt space/out | The buildings are devoid of and compound wall or fence or gate  The buildings are planned narrowly and close to each other hence there is no |  |  |
| ' · · · ·    | buildings/landscape                              | space for landscape or out buildings                                                                                                         |  |  |
|              | buildings/landscaps                              | opado for fariadoapo or out ballaringo                                                                                                       |  |  |
| 8.0          |                                                  | SERVICES & UTILITIES                                                                                                                         |  |  |
| 8.1          | Lighting                                         | Electric light fixtures and natural light                                                                                                    |  |  |
| 8.2          | Ventilation                                      | Ceiling and wall-mounted electric fans, air-conditioning units and natural                                                                   |  |  |
|              |                                                  | ventilation through windows and balconies                                                                                                    |  |  |
| 8.3          | Electricity                                      | Electricity is supplied by the B.E.S.T.                                                                                                      |  |  |
| 8.4          | Water Supply                                     | Water supply is provided by the B.M.C.                                                                                                       |  |  |
| 8.5          | Drainage (Plumbing and sanitation)               | Rainwater down take pipes drains the water from the tiled roof. Water supply                                                                 |  |  |
|              |                                                  | pipes and soil pipes are connected to the toilet and wash areas.                                                                             |  |  |