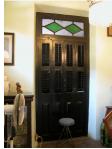

| 369          | 369 RAGHAVJI ROAD PRECINCT                       |                                                                                                                                              |  |  |
|--------------|--------------------------------------------------|----------------------------------------------------------------------------------------------------------------------------------------------|--|--|
|              |                                                  | 7. Botiwala Building                                                                                                                         |  |  |
|              |                                                  | Location : Raghavji road                                                                                                                     |  |  |
|              |                                                  | No of floors: G + 4                                                                                                                          |  |  |
|              |                                                  | Architectural style: Hybrid (Vernacular + Art Deco)                                                                                          |  |  |
|              |                                                  | Special features: Residential building with shops on ground floor located                                                                    |  |  |
|              |                                                  | at the junction of August Kranti Marg and Raghavji road. Façade articulation in Colonial (Edwardian) style with stucco moldings, cornice     |  |  |
|              |                                                  | bands and cornice balconies supported by decorative brackets. Typical                                                                        |  |  |
|              |                                                  | example of corner building with the rounded corner highlighted by                                                                            |  |  |
|              |                                                  | elaborate ornamentation and a dome.                                                                                                          |  |  |
|              |                                                  |                                                                                                                                              |  |  |
| 6.0          |                                                  | TOPOGRAPHY                                                                                                                                   |  |  |
| 6.1          | Floors                                           | Ground and 3 to 5 upper floors                                                                                                               |  |  |
|              |                                                  |                                                                                                                                              |  |  |
| 7.0          |                                                  | CONSTRUCTION                                                                                                                                 |  |  |
| 7.1          | Plinth                                           | The plinths are constructed of Malad stone masonry work.                                                                                     |  |  |
| 7.2          | Walls                                            | The walls are constructed of load-bearing Malad stone or brick masonry.                                                                      |  |  |
| 7.3          | Floor                                            | The floors are timber framed or reinforced cement concrete slabs.                                                                            |  |  |
| 7.4          | Stairs                                           | The staircases are timber framed or reinforced cement concrete.                                                                              |  |  |
| 7.5          | Openings                                         | Stone or brick lined fenestrations with timber framed windows inset with                                                                     |  |  |
|              |                                                  | wooden shutters and glass panels. Timber balconies with Art deco features                                                                    |  |  |
| 7.6          | Doofing                                          | along with Art Deco RCC balconies.  Flat timber framed or cement concrete slab roofs.                                                        |  |  |
| 7.6          | Roofing Articulation                             | The most striking feature of the entire streetscape is the cantilevered balcony                                                              |  |  |
| 1.1          | Articulation                                     | element protruding from each of the facades. Whether on Art Deco buildings                                                                   |  |  |
|              |                                                  | where the railings on the curving RCC balconies are in typical Art Deco                                                                      |  |  |
|              |                                                  | geometric designs and motifs, or elegant timber balconies on vernacular                                                                      |  |  |
|              |                                                  | style buildings which have cast iron or timber railings and coloured glass                                                                   |  |  |
|              |                                                  | panels-the balconies present on all building fronts on this sloping road gives                                                               |  |  |
|              |                                                  | it, its unique character.                                                                                                                    |  |  |
|              |                                                  | Ornamental limestone plaster work on the facades accentuating the                                                                            |  |  |
|              |                                                  | fenestrations including building entrances and windows is another distinctive                                                                |  |  |
|              |                                                  | feature of the buildings of Raghavji Road precinct.                                                                                          |  |  |
| 7.8          | Finishes                                         | The external walls are plastered and painted or have exposed stone work.                                                                     |  |  |
| 7.9          | Interiors(Movable&Immovable)                     | The interiors have been altered extensively by the tenants and hence none of                                                                 |  |  |
| 7 10         | Compound/Fonce/Cate                              | the original finishes remain.  The buildings are deviced of and compound wall or fonce or gate.                                              |  |  |
| 7.10<br>7.11 | Compound/Fence/Gate Curtilege/ Unbuilt space/out | The buildings are devoid of and compound wall or fence or gate  The buildings are planned narrowly and close to each other hence there is no |  |  |
| ' · · · ·    | buildings/landscape                              | space for landscape or out buildings                                                                                                         |  |  |
|              | buildings/landscaps                              | opado for fariadoapo or out ballaringo                                                                                                       |  |  |
| 8.0          |                                                  | SERVICES & UTILITIES                                                                                                                         |  |  |
| 8.1          | Lighting                                         | Electric light fixtures and natural light                                                                                                    |  |  |
| 8.2          | Ventilation                                      | Ceiling and wall-mounted electric fans, air-conditioning units and natural                                                                   |  |  |
|              |                                                  | ventilation through windows and balconies                                                                                                    |  |  |
| 8.3          | Electricity                                      | Electricity is supplied by the B.E.S.T.                                                                                                      |  |  |
| 8.4          | Water Supply                                     | Water supply is provided by the B.M.C.                                                                                                       |  |  |
| 8.5          | Drainage (Plumbing and sanitation)               | Rainwater down take pipes drains the water from the tiled roof. Water supply                                                                 |  |  |
|              |                                                  | pipes and soil pipes are connected to the toilet and wash areas.                                                                             |  |  |