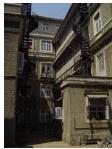

| 368        | SHRI MAHAVIR JAIN VIDYAL    | AYA                                                                            |
|------------|-----------------------------|--------------------------------------------------------------------------------|
| 1000       | Common Ref n                | no: 2005/GII/368                                                               |
| CAR        | Card No.: 51                |                                                                                |
| Sport Dece | Ward (Part): D              | 3.09                                                                           |
|            | CS No.: 1/556               | WALIA RANK                                                                     |
|            | Plot Area: 192              | 3.09                                                                           |
|            | B U Area: NA                | (40)                                                                           |
|            | Date: 31st Dece             | ember 04                                                                       |
|            | Record by: Abh              |                                                                                |
|            | Review by: Ais              | hwarva Tinnis SHRI MAHAVIR JAIN                                                |
|            |                             | ixt:AB                                                                         |
|            | Photo Ref: 368              |                                                                                |
| 1.0        |                             | DENOMINATION                                                                   |
| 1.1        | Name of Premises            | Shri Mahavir Jain Vidyalaya                                                    |
| 1.2        | Earlier Name                | Same                                                                           |
| 1.3        | Built In                    | Early 20th century Extension Date(if any) none                                 |
| 1.0        | Dant III                    | Extension Bate(ii arry) none                                                   |
| 2.0        |                             | ACCESS ROADS                                                                   |
| 2.1        | Main                        | August Kranti Marg                                                             |
| 2.2        | Subsidiary                  | Tejpal Road                                                                    |
| 2.2        | Cabolalary                  | rojparrodd                                                                     |
| 3.0        |                             | OWNERSHIP PATTERN                                                              |
| 3.1        | Present                     | Shri Mahavir Jain Vidyalaya                                                    |
| 3.2        | Past                        | Same                                                                           |
| 3.3        | Status                      | Trust                                                                          |
| 0.0        | Cidido                      | Trust                                                                          |
| 4.0        |                             | USE                                                                            |
| 4.1        | Present                     | Mixed use - Religious, educational, residential and commercial                 |
|            | 1.1999.11                   | (Jain library, temple, hostel and some commercial uses on the ground level     |
|            |                             | along August Kranti Marg).                                                     |
| 4.2        | Past                        | Same                                                                           |
| 4.3        | Usage                       | Mostly regular, some portions are disused                                      |
|            |                             |                                                                                |
| 5.0        |                             | SIGNIFICANCE & VALUE CLASSIFICATION                                            |
| 5.1        | Townscape (Natural/Manmade) | The building has a very long façade along August Kranti Marg, Tejpal Road      |
|            | (                           | and a corner elevation at the Gowalia Tank intersection. It overlooks the      |
|            |                             | August Kranti Maidan and has an imposing presence on the intersection.         |
| 5.2        | Architectural Description   | Planning                                                                       |
|            |                             | Large archways in the centre of each of the blocks leads into entrance lobby.  |
|            |                             | From here, staircases lead to the upper floors that have narrow verandahs      |
|            |                             | from where the individual residences can be entered.                           |
|            |                             | Stylistic Classification                                                       |
|            |                             | This Colonial style building has a large footprint with 4 elevations, and is   |
|            |                             | divided into 4 blocks (Block A – at rear, Blocks B – along August Kranti       |
|            |                             | Marg, Block C – at the Gowalia Tank intersection and Block D – along Tejpal    |
|            |                             | Road).                                                                         |
|            |                             | The ground floor of all the blocks is greater in height than all the upper 3   |
|            |                             | floors. This level has arched openings, sometimes with verandahs and           |
|            |                             | rectangular slits above for light and ventilation. The brick masonry work is   |
|            |                             | Toolaring that only work to high and vortification. The brick maconing work to |

| 369 | RAGHAVJI ROAD PRECIN      | СТ                                                                                                                                                                                                                                                                                                                                                                                                                                                                                                                                                                                                                                                                                                                                                                                                                                                                                                                     |
|-----|---------------------------|------------------------------------------------------------------------------------------------------------------------------------------------------------------------------------------------------------------------------------------------------------------------------------------------------------------------------------------------------------------------------------------------------------------------------------------------------------------------------------------------------------------------------------------------------------------------------------------------------------------------------------------------------------------------------------------------------------------------------------------------------------------------------------------------------------------------------------------------------------------------------------------------------------------------|
|     |                           | precinct. The area forms significant corner buildings of outstanding value, both on outer and inner corner plots in the area.  The architectural character of the building has undergone a certain degree of change in the certain past, while retaining a significant portion worthy of preservation.                                                                                                                                                                                                                                                                                                                                                                                                                                                                                                                                                                                                                 |
| 5.2 | Architectural Description | Planning Most of the buildings in Raghavji road precinct are ground + upper 3/4/5 storey blocks containing apartments. All these buildings follow similar characteristics in style and planning for example the style that the buildings follow are Hybrid Vernacular along with Art Deco and almost have the planning like having marginal side open spaces and the front abutting directly into the pavements. Separated by a distinctive staircase block present in between the structure, projecting continuous balconies, receding top floors and sloping tiled roofs form the essential architectural vocabulary of the area. The façades have two sets of storied balconies symmetrically arranged and the buildings can be accessed directly from the road.  Stylistic Classification                                                                                                                          |
|     |                           | Out of the 8 buildings within the demarcated precinct, 3 are in the Art Deco style with external stone walls, curved cantilevered concrete balconies and Art Deco metal railings.  4 buildings are in a hybrid vernacular style with timber framed balconies projecting out of stone building facades, stained glass drop fascia, decorative cornice bands, entrance emphasized by a projected band of architrave with keystone pointing.  At the head of the Raghavji Road, facing August Kranti Marg is a rounded corner building in a hybrid Colonial style with a corner dome, projecting stone balconies and neo-Classic fenestrations.                                                                                                                                                                                                                                                                           |
| 5.3 | Intrinsic                 | Character Defining Elements External                                                                                                                                                                                                                                                                                                                                                                                                                                                                                                                                                                                                                                                                                                                                                                                                                                                                                   |
| 5.4 | Value Classification      | Uniformly balconied facades gives the ensemble a special unique character  Existing Grade: Grade III Recommended Grade: Grade III  A (arc), B(per), B(des), E, F, G(grp), I(sce)  The groups of buildings in this precinct have considerable architectural value with many of them being built in the 1930s Art Deco period and some in the 1920s hybrid vernacular style. The most striking features are the cantilevered balcony element protruding from each of the facades and the uniform height and scale of all the buildings, making up the unique streetscape along a sloping sight line.  Grade III (For street vistas)  1. Krishna Kunj  Location: Raghavji road  No of floors: G + 4  Architectural style: Art Deco  Special features: Apartment block abutting Raghavji road designed in art deco style. Concave façade and the rounded corners and simple railing are remarkable features of the façade. |