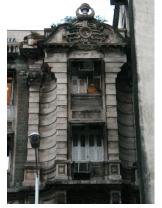

| 368        | SHRI MAHAVIR JAIN VIDYAL    | AYA                                                                            |
|------------|-----------------------------|--------------------------------------------------------------------------------|
| 1000       | Common Ref n                | no: 2005/GII/368                                                               |
| CAR        | Card No.: 51                |                                                                                |
| Sport Dece | Ward (Part): D              | 3.09                                                                           |
|            | CS No.: 1/556               | WALIA RANK                                                                     |
|            | Plot Area: 192              | 3.09                                                                           |
|            | B U Area: NA                | (40)                                                                           |
|            | Date: 31st Dece             | ember 04                                                                       |
|            | Record by: Abh              |                                                                                |
|            | Review by: Ais              | hwarva Tinnis SHRI MAHAVIR JAIN                                                |
|            |                             | ixt:AB                                                                         |
|            | Photo Ref: 368              |                                                                                |
| 1.0        |                             | DENOMINATION                                                                   |
| 1.1        | Name of Premises            | Shri Mahavir Jain Vidyalaya                                                    |
| 1.2        | Earlier Name                | Same                                                                           |
| 1.3        | Built In                    | Early 20th century Extension Date(if any) none                                 |
| 1.0        | Dant III                    | Extension Bate(ii arry) none                                                   |
| 2.0        |                             | ACCESS ROADS                                                                   |
| 2.1        | Main                        | August Kranti Marg                                                             |
| 2.2        | Subsidiary                  | Tejpal Road                                                                    |
| 2.2        | Cabolalary                  | rojparrodd                                                                     |
| 3.0        |                             | OWNERSHIP PATTERN                                                              |
| 3.1        | Present                     | Shri Mahavir Jain Vidyalaya                                                    |
| 3.2        | Past                        | Same                                                                           |
| 3.3        | Status                      | Trust                                                                          |
| 0.0        | Cidido                      | Trust                                                                          |
| 4.0        |                             | USE                                                                            |
| 4.1        | Present                     | Mixed use - Religious, educational, residential and commercial                 |
|            | 1.1999.11                   | (Jain library, temple, hostel and some commercial uses on the ground level     |
|            |                             | along August Kranti Marg).                                                     |
| 4.2        | Past                        | Same                                                                           |
| 4.3        | Usage                       | Mostly regular, some portions are disused                                      |
|            |                             |                                                                                |
| 5.0        |                             | SIGNIFICANCE & VALUE CLASSIFICATION                                            |
| 5.1        | Townscape (Natural/Manmade) | The building has a very long façade along August Kranti Marg, Tejpal Road      |
|            | (                           | and a corner elevation at the Gowalia Tank intersection. It overlooks the      |
|            |                             | August Kranti Maidan and has an imposing presence on the intersection.         |
| 5.2        | Architectural Description   | Planning                                                                       |
|            |                             | Large archways in the centre of each of the blocks leads into entrance lobby.  |
|            |                             | From here, staircases lead to the upper floors that have narrow verandahs      |
|            |                             | from where the individual residences can be entered.                           |
|            |                             | Stylistic Classification                                                       |
|            |                             | This Colonial style building has a large footprint with 4 elevations, and is   |
|            |                             | divided into 4 blocks (Block A – at rear, Blocks B – along August Kranti       |
|            |                             | Marg, Block C – at the Gowalia Tank intersection and Block D – along Tejpal    |
|            |                             | Road).                                                                         |
|            |                             | The ground floor of all the blocks is greater in height than all the upper 3   |
|            |                             | floors. This level has arched openings, sometimes with verandahs and           |
|            |                             | rectangular slits above for light and ventilation. The brick masonry work is   |
|            |                             | Toolaring that only work to high and vortification. The brick maconing work to |

| 368     | SHRI MAHAVIR JAIN VIDYAL        | _AYA                                                                                 |
|---------|---------------------------------|--------------------------------------------------------------------------------------|
|         |                                 | finished with horizontal lines in the external plaster.                              |
|         |                                 | The upper storeys are divided into numerous bays the first and second floors         |
|         |                                 | have openings set within flat arches and the top storey has semicircular             |
|         |                                 | arched fenestrations. The bays are divided by striated vertical bands of             |
|         |                                 | masonry. Some of the bays are slightly projected outwards from the building          |
|         |                                 | line. These bays are flanked by a pair of slender round stone columns with           |
|         |                                 | carved Corinthian capitals and rising to a height of 2 floors. The facade is         |
|         |                                 | accented at corners by round bays with projecting balconies and overhangs.           |
|         |                                 | The elevation along August Kranti Marg has considerably transformed due to           |
|         |                                 | the presence of a line of retail stores and commercial establishments at the         |
|         |                                 | ground level and metal grills added to upper floor openings.                         |
| 5.3     | Intrinsic                       | Character Defining Elements                                                          |
| 5.5     | HILIHISIC                       | External                                                                             |
|         |                                 |                                                                                      |
|         |                                 | Urban edge accentuated with rounded cantilevered balconies on the corner,            |
|         |                                 | stucco pilasters, slender Corinthian columns, semi-circular and segmental            |
|         |                                 | arched openings, decorative parapet, jalis and stone brackets                        |
|         |                                 | Internal Timber stainess with descretive never nexts                                 |
| <i></i> | Value Classification            | Timber staircase with decorative newel posts                                         |
| 5.4     | Value Classification            | Existing Grade: Grade III Recommended Grade: Grade III                               |
|         |                                 | A(arc), A(cul), B(per), B(des), B(uu), I(sce), C(seh)                                |
|         |                                 | The building has architectural value with its massive façade. Housing one of         |
|         |                                 | the first hostels and library for students of the Jain community with a temple       |
|         |                                 | as well, it is also a culturally significant structure in terms of the period it was |
|         |                                 | built in, its design and usage.                                                      |
|         |                                 | This building and the intersection that it forms, along with the historic August     |
|         |                                 | Kranti Maidan on one side, is a major focal point along August Kranti Marg. It       |
|         |                                 | is especially visible when approached from Nana Chowk.                               |
| 6.0     |                                 | TOPOGRAPHY                                                                           |
| 6.1     | Floors                          | Ground + 3 upper                                                                     |
|         |                                 | 11                                                                                   |
| 7.0     |                                 | CONSTRUCTION                                                                         |
| 7.1     | Plinth                          | The plinth is constructed in Malad stone.                                            |
| 7.2     | Walls                           | The walls are constructed of load-bearing brick masonry.                             |
| 7.3     | Floor                           | The floors are timber framed.                                                        |
| 7.4     | Stairs                          | The staircases are timber framed.                                                    |
| 7.5     | Openings                        | Brick lined fenestrations, some arched, timber framed windows inset with             |
|         |                                 | wooden shutters and glass panels.                                                    |
| 7.6     | Roofing                         | Flat timber framed roof with a terrace.                                              |
| 7.7     | Articulation                    | Long brick pilasters with rusticated finish and round stone columns with             |
|         |                                 | carved capitals and bases on the façade.                                             |
|         |                                 | Curved corner stone balconies with paneled brick parapet walls and carved            |
|         |                                 | stone railings.                                                                      |
|         |                                 | Ornamental stone parapet wall and overhang at the terrace level supported            |
|         |                                 | by stone brackets imitating wooden joist ends.                                       |
| 7.8     | Finishes                        | Plastered external walls with horizontal grooves; internal walls are painted         |
| 7.9     | Interiors (Movable & Immovable) | The interiors have been altered extensively and do not conform to any style          |
|         |                                 | or genre.                                                                            |
| 7.10    | Compound/Fence/Gate             | All the four blocks have arched entrances with various modern gates.                 |