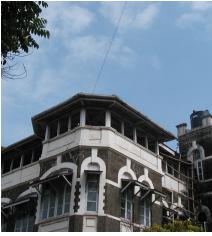

| 368     | SHRI MAHAVIR JAIN VIDYAL        | _AYA                                                                                 |
|---------|---------------------------------|--------------------------------------------------------------------------------------|
|         |                                 | finished with horizontal lines in the external plaster.                              |
|         |                                 | The upper storeys are divided into numerous bays the first and second floors         |
|         |                                 | have openings set within flat arches and the top storey has semicircular             |
|         |                                 | arched fenestrations. The bays are divided by striated vertical bands of             |
|         |                                 | masonry. Some of the bays are slightly projected outwards from the building          |
|         |                                 | line. These bays are flanked by a pair of slender round stone columns with           |
|         |                                 | carved Corinthian capitals and rising to a height of 2 floors. The facade is         |
|         |                                 | accented at corners by round bays with projecting balconies and overhangs.           |
|         |                                 | The elevation along August Kranti Marg has considerably transformed due to           |
|         |                                 | the presence of a line of retail stores and commercial establishments at the         |
|         |                                 | ground level and metal grills added to upper floor openings.                         |
| 5.3     | Intrinsic                       | Character Defining Elements                                                          |
| 5.5     | HILIHISIC                       | External                                                                             |
|         |                                 |                                                                                      |
|         |                                 | Urban edge accentuated with rounded cantilevered balconies on the corner,            |
|         |                                 | stucco pilasters, slender Corinthian columns, semi-circular and segmental            |
|         |                                 | arched openings, decorative parapet, jalis and stone brackets                        |
|         |                                 | Internal Timber stainess with descretive never nexts                                 |
| <i></i> | Value Classification            | Timber staircase with decorative newel posts                                         |
| 5.4     | Value Classification            | Existing Grade: Grade III Recommended Grade: Grade III                               |
|         |                                 | A(arc), A(cul), B(per), B(des), B(uu), I(sce), C(seh)                                |
|         |                                 | The building has architectural value with its massive façade. Housing one of         |
|         |                                 | the first hostels and library for students of the Jain community with a temple       |
|         |                                 | as well, it is also a culturally significant structure in terms of the period it was |
|         |                                 | built in, its design and usage.                                                      |
|         |                                 | This building and the intersection that it forms, along with the historic August     |
|         |                                 | Kranti Maidan on one side, is a major focal point along August Kranti Marg. It       |
|         |                                 | is especially visible when approached from Nana Chowk.                               |
| 6.0     |                                 | TOPOGRAPHY                                                                           |
| 6.1     | Floors                          | Ground + 3 upper                                                                     |
|         |                                 | 11                                                                                   |
| 7.0     |                                 | CONSTRUCTION                                                                         |
| 7.1     | Plinth                          | The plinth is constructed in Malad stone.                                            |
| 7.2     | Walls                           | The walls are constructed of load-bearing brick masonry.                             |
| 7.3     | Floor                           | The floors are timber framed.                                                        |
| 7.4     | Stairs                          | The staircases are timber framed.                                                    |
| 7.5     | Openings                        | Brick lined fenestrations, some arched, timber framed windows inset with             |
|         |                                 | wooden shutters and glass panels.                                                    |
| 7.6     | Roofing                         | Flat timber framed roof with a terrace.                                              |
| 7.7     | Articulation                    | Long brick pilasters with rusticated finish and round stone columns with             |
|         |                                 | carved capitals and bases on the façade.                                             |
|         |                                 | Curved corner stone balconies with paneled brick parapet walls and carved            |
|         |                                 | stone railings.                                                                      |
|         |                                 | Ornamental stone parapet wall and overhang at the terrace level supported            |
|         |                                 | by stone brackets imitating wooden joist ends.                                       |
| 7.8     | Finishes                        | Plastered external walls with horizontal grooves; internal walls are painted         |
| 7.9     | Interiors (Movable & Immovable) | The interiors have been altered extensively and do not conform to any style          |
|         |                                 | or genre.                                                                            |
| 7.10    | Compound/Fence/Gate             | All the four blocks have arched entrances with various modern gates.                 |