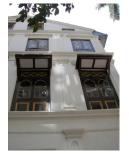

| 368     | SHRI MAHAVIR JAIN VIDYAL        | _AYA                                                                                 |
|---------|---------------------------------|--------------------------------------------------------------------------------------|
|         |                                 | finished with horizontal lines in the external plaster.                              |
|         |                                 | The upper storeys are divided into numerous bays the first and second floors         |
|         |                                 | have openings set within flat arches and the top storey has semicircular             |
|         |                                 | arched fenestrations. The bays are divided by striated vertical bands of             |
|         |                                 | masonry. Some of the bays are slightly projected outwards from the building          |
|         |                                 | line. These bays are flanked by a pair of slender round stone columns with           |
|         |                                 | carved Corinthian capitals and rising to a height of 2 floors. The facade is         |
|         |                                 | accented at corners by round bays with projecting balconies and overhangs.           |
|         |                                 | The elevation along August Kranti Marg has considerably transformed due to           |
|         |                                 | the presence of a line of retail stores and commercial establishments at the         |
|         |                                 | ground level and metal grills added to upper floor openings.                         |
| 5.3     | Intrinsic                       | Character Defining Elements                                                          |
| 5.5     | HILIHISIC                       | External                                                                             |
|         |                                 |                                                                                      |
|         |                                 | Urban edge accentuated with rounded cantilevered balconies on the corner,            |
|         |                                 | stucco pilasters, slender Corinthian columns, semi-circular and segmental            |
|         |                                 | arched openings, decorative parapet, jalis and stone brackets                        |
|         |                                 | Internal Timber stainess with descretive never nexts                                 |
| <i></i> | Value Classification            | Timber staircase with decorative newel posts                                         |
| 5.4     | Value Classification            | Existing Grade: Grade III Recommended Grade: Grade III                               |
|         |                                 | A(arc), A(cul), B(per), B(des), B(uu), I(sce), C(seh)                                |
|         |                                 | The building has architectural value with its massive façade. Housing one of         |
|         |                                 | the first hostels and library for students of the Jain community with a temple       |
|         |                                 | as well, it is also a culturally significant structure in terms of the period it was |
|         |                                 | built in, its design and usage.                                                      |
|         |                                 | This building and the intersection that it forms, along with the historic August     |
|         |                                 | Kranti Maidan on one side, is a major focal point along August Kranti Marg. It       |
|         |                                 | is especially visible when approached from Nana Chowk.                               |
| 6.0     |                                 | TOPOGRAPHY                                                                           |
| 6.1     | Floors                          | Ground + 3 upper                                                                     |
|         |                                 | 11                                                                                   |
| 7.0     |                                 | CONSTRUCTION                                                                         |
| 7.1     | Plinth                          | The plinth is constructed in Malad stone.                                            |
| 7.2     | Walls                           | The walls are constructed of load-bearing brick masonry.                             |
| 7.3     | Floor                           | The floors are timber framed.                                                        |
| 7.4     | Stairs                          | The staircases are timber framed.                                                    |
| 7.5     | Openings                        | Brick lined fenestrations, some arched, timber framed windows inset with             |
|         |                                 | wooden shutters and glass panels.                                                    |
| 7.6     | Roofing                         | Flat timber framed roof with a terrace.                                              |
| 7.7     | Articulation                    | Long brick pilasters with rusticated finish and round stone columns with             |
|         |                                 | carved capitals and bases on the façade.                                             |
|         |                                 | Curved corner stone balconies with paneled brick parapet walls and carved            |
|         |                                 | stone railings.                                                                      |
|         |                                 | Ornamental stone parapet wall and overhang at the terrace level supported            |
|         |                                 | by stone brackets imitating wooden joist ends.                                       |
| 7.8     | Finishes                        | Plastered external walls with horizontal grooves; internal walls are painted         |
| 7.9     | Interiors (Movable & Immovable) | The interiors have been altered extensively and do not conform to any style          |
|         |                                 | or genre.                                                                            |
| 7.10    | Compound/Fence/Gate             | All the four blocks have arched entrances with various modern gates.                 |