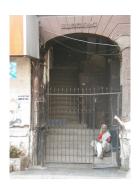

| 368     | SHRI MAHAVIR JAIN VIDYAL        | _AYA                                                                                 |
|---------|---------------------------------|--------------------------------------------------------------------------------------|
|         |                                 | finished with horizontal lines in the external plaster.                              |
|         |                                 | The upper storeys are divided into numerous bays the first and second floors         |
|         |                                 | have openings set within flat arches and the top storey has semicircular             |
|         |                                 | arched fenestrations. The bays are divided by striated vertical bands of             |
|         |                                 | masonry. Some of the bays are slightly projected outwards from the building          |
|         |                                 | line. These bays are flanked by a pair of slender round stone columns with           |
|         |                                 | carved Corinthian capitals and rising to a height of 2 floors. The facade is         |
|         |                                 | accented at corners by round bays with projecting balconies and overhangs.           |
|         |                                 | The elevation along August Kranti Marg has considerably transformed due to           |
|         |                                 | the presence of a line of retail stores and commercial establishments at the         |
|         |                                 | ground level and metal grills added to upper floor openings.                         |
| 5.3     | Intrinsic                       | Character Defining Elements                                                          |
| 5.5     | HILIHISIC                       | External                                                                             |
|         |                                 |                                                                                      |
|         |                                 | Urban edge accentuated with rounded cantilevered balconies on the corner,            |
|         |                                 | stucco pilasters, slender Corinthian columns, semi-circular and segmental            |
|         |                                 | arched openings, decorative parapet, jalis and stone brackets                        |
|         |                                 | Internal Timber stainess with descretive never nexts                                 |
| <i></i> | Value Classification            | Timber staircase with decorative newel posts                                         |
| 5.4     | Value Classification            | Existing Grade: Grade III Recommended Grade: Grade III                               |
|         |                                 | A(arc), A(cul), B(per), B(des), B(uu), I(sce), C(seh)                                |
|         |                                 | The building has architectural value with its massive façade. Housing one of         |
|         |                                 | the first hostels and library for students of the Jain community with a temple       |
|         |                                 | as well, it is also a culturally significant structure in terms of the period it was |
|         |                                 | built in, its design and usage.                                                      |
|         |                                 | This building and the intersection that it forms, along with the historic August     |
|         |                                 | Kranti Maidan on one side, is a major focal point along August Kranti Marg. It       |
|         |                                 | is especially visible when approached from Nana Chowk.                               |
| 6.0     |                                 | TOPOGRAPHY                                                                           |
| 6.1     | Floors                          | Ground + 3 upper                                                                     |
|         |                                 | 11                                                                                   |
| 7.0     |                                 | CONSTRUCTION                                                                         |
| 7.1     | Plinth                          | The plinth is constructed in Malad stone.                                            |
| 7.2     | Walls                           | The walls are constructed of load-bearing brick masonry.                             |
| 7.3     | Floor                           | The floors are timber framed.                                                        |
| 7.4     | Stairs                          | The staircases are timber framed.                                                    |
| 7.5     | Openings                        | Brick lined fenestrations, some arched, timber framed windows inset with             |
|         |                                 | wooden shutters and glass panels.                                                    |
| 7.6     | Roofing                         | Flat timber framed roof with a terrace.                                              |
| 7.7     | Articulation                    | Long brick pilasters with rusticated finish and round stone columns with             |
|         |                                 | carved capitals and bases on the façade.                                             |
|         |                                 | Curved corner stone balconies with paneled brick parapet walls and carved            |
|         |                                 | stone railings.                                                                      |
|         |                                 | Ornamental stone parapet wall and overhang at the terrace level supported            |
|         |                                 | by stone brackets imitating wooden joist ends.                                       |
| 7.8     | Finishes                        | Plastered external walls with horizontal grooves; internal walls are painted         |
| 7.9     | Interiors (Movable & Immovable) | The interiors have been altered extensively and do not conform to any style          |
|         |                                 | or genre.                                                                            |
| 7.10    | Compound/Fence/Gate             | All the four blocks have arched entrances with various modern gates.                 |