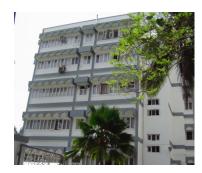

| 368        | SHRI MAHAVIR JAIN VIDYAL    | AYA                                                                            |
|------------|-----------------------------|--------------------------------------------------------------------------------|
| 1000       | Common Ref n                | no: 2005/GII/368                                                               |
| CAR        | Card No.: 51                |                                                                                |
| Sport Dece | Ward (Part): D              | 3.09                                                                           |
|            | CS No.: 1/556               | WALIA RANK                                                                     |
|            | Plot Area: 192              | 3.09                                                                           |
|            | B U Area: NA                | (40)                                                                           |
|            | Date: 31st Dece             | ember 04                                                                       |
|            | Record by: Abh              |                                                                                |
|            | Review by: Ais              | hwarva Tinnis SHRI MAHAVIR JAIN                                                |
|            |                             | ixt:AB                                                                         |
|            | Photo Ref: 368              |                                                                                |
| 1.0        |                             | DENOMINATION                                                                   |
| 1.1        | Name of Premises            | Shri Mahavir Jain Vidyalaya                                                    |
| 1.2        | Earlier Name                | Same                                                                           |
| 1.3        | Built In                    | Early 20th century Extension Date(if any) none                                 |
| 1.0        | Dant III                    | Extension Bate(ii arry) none                                                   |
| 2.0        |                             | ACCESS ROADS                                                                   |
| 2.1        | Main                        | August Kranti Marg                                                             |
| 2.2        | Subsidiary                  | Tejpal Road                                                                    |
| 2.2        | Cabolalary                  | rojparrodd                                                                     |
| 3.0        |                             | OWNERSHIP PATTERN                                                              |
| 3.1        | Present                     | Shri Mahavir Jain Vidyalaya                                                    |
| 3.2        | Past                        | Same                                                                           |
| 3.3        | Status                      | Trust                                                                          |
| 0.0        | Cidido                      | Trust                                                                          |
| 4.0        |                             | USE                                                                            |
| 4.1        | Present                     | Mixed use - Religious, educational, residential and commercial                 |
|            | 1.1999.11                   | (Jain library, temple, hostel and some commercial uses on the ground level     |
|            |                             | along August Kranti Marg).                                                     |
| 4.2        | Past                        | Same                                                                           |
| 4.3        | Usage                       | Mostly regular, some portions are disused                                      |
|            |                             |                                                                                |
| 5.0        |                             | SIGNIFICANCE & VALUE CLASSIFICATION                                            |
| 5.1        | Townscape (Natural/Manmade) | The building has a very long façade along August Kranti Marg, Tejpal Road      |
|            | (                           | and a corner elevation at the Gowalia Tank intersection. It overlooks the      |
|            |                             | August Kranti Maidan and has an imposing presence on the intersection.         |
| 5.2        | Architectural Description   | Planning                                                                       |
|            |                             | Large archways in the centre of each of the blocks leads into entrance lobby.  |
|            |                             | From here, staircases lead to the upper floors that have narrow verandahs      |
|            |                             | from where the individual residences can be entered.                           |
|            |                             | Stylistic Classification                                                       |
|            |                             | This Colonial style building has a large footprint with 4 elevations, and is   |
|            |                             | divided into 4 blocks (Block A – at rear, Blocks B – along August Kranti       |
|            |                             | Marg, Block C – at the Gowalia Tank intersection and Block D – along Tejpal    |
|            |                             | Road).                                                                         |
|            |                             | The ground floor of all the blocks is greater in height than all the upper 3   |
|            |                             | floors. This level has arched openings, sometimes with verandahs and           |
|            |                             | rectangular slits above for light and ventilation. The brick masonry work is   |
|            |                             | Toolaring that only work to high and vortification. The brick maconing work to |

| 368     | SHRI MAHAVIR JAIN VIDYAL        | _AYA                                                                                 |
|---------|---------------------------------|--------------------------------------------------------------------------------------|
|         |                                 | finished with horizontal lines in the external plaster.                              |
|         |                                 | The upper storeys are divided into numerous bays the first and second floors         |
|         |                                 | have openings set within flat arches and the top storey has semicircular             |
|         |                                 | arched fenestrations. The bays are divided by striated vertical bands of             |
|         |                                 | masonry. Some of the bays are slightly projected outwards from the building          |
|         |                                 | line. These bays are flanked by a pair of slender round stone columns with           |
|         |                                 | carved Corinthian capitals and rising to a height of 2 floors. The facade is         |
|         |                                 | accented at corners by round bays with projecting balconies and overhangs.           |
|         |                                 | The elevation along August Kranti Marg has considerably transformed due to           |
|         |                                 | the presence of a line of retail stores and commercial establishments at the         |
|         |                                 | ground level and metal grills added to upper floor openings.                         |
| 5.3     | Intrinsic                       | Character Defining Elements                                                          |
| 5.5     | HILIHISIC                       | External                                                                             |
|         |                                 |                                                                                      |
|         |                                 | Urban edge accentuated with rounded cantilevered balconies on the corner,            |
|         |                                 | stucco pilasters, slender Corinthian columns, semi-circular and segmental            |
|         |                                 | arched openings, decorative parapet, jalis and stone brackets                        |
|         |                                 | Internal Timber stainess with descretive never nexts                                 |
| <i></i> | Value Classification            | Timber staircase with decorative newel posts                                         |
| 5.4     | Value Classification            | Existing Grade: Grade III Recommended Grade: Grade III                               |
|         |                                 | A(arc), A(cul), B(per), B(des), B(uu), I(sce), C(seh)                                |
|         |                                 | The building has architectural value with its massive façade. Housing one of         |
|         |                                 | the first hostels and library for students of the Jain community with a temple       |
|         |                                 | as well, it is also a culturally significant structure in terms of the period it was |
|         |                                 | built in, its design and usage.                                                      |
|         |                                 | This building and the intersection that it forms, along with the historic August     |
|         |                                 | Kranti Maidan on one side, is a major focal point along August Kranti Marg. It       |
|         |                                 | is especially visible when approached from Nana Chowk.                               |
| 6.0     |                                 | TOPOGRAPHY                                                                           |
| 6.1     | Floors                          | Ground + 3 upper                                                                     |
|         |                                 | 11                                                                                   |
| 7.0     |                                 | CONSTRUCTION                                                                         |
| 7.1     | Plinth                          | The plinth is constructed in Malad stone.                                            |
| 7.2     | Walls                           | The walls are constructed of load-bearing brick masonry.                             |
| 7.3     | Floor                           | The floors are timber framed.                                                        |
| 7.4     | Stairs                          | The staircases are timber framed.                                                    |
| 7.5     | Openings                        | Brick lined fenestrations, some arched, timber framed windows inset with             |
|         |                                 | wooden shutters and glass panels.                                                    |
| 7.6     | Roofing                         | Flat timber framed roof with a terrace.                                              |
| 7.7     | Articulation                    | Long brick pilasters with rusticated finish and round stone columns with             |
|         |                                 | carved capitals and bases on the façade.                                             |
|         |                                 | Curved corner stone balconies with paneled brick parapet walls and carved            |
|         |                                 | stone railings.                                                                      |
|         |                                 | Ornamental stone parapet wall and overhang at the terrace level supported            |
|         |                                 | by stone brackets imitating wooden joist ends.                                       |
| 7.8     | Finishes                        | Plastered external walls with horizontal grooves; internal walls are painted         |
| 7.9     | Interiors (Movable & Immovable) | The interiors have been altered extensively and do not conform to any style          |
|         |                                 | or genre.                                                                            |
| 7.10    | Compound/Fence/Gate             | All the four blocks have arched entrances with various modern gates.                 |

| 369 | RAGHAVJI ROAD PRECIN      | СТ                                                                                                                                                                                                                                                                                                                                                                                                                                                                                                                                                                                                                                                                                                                                                                                                                                                                                                                     |
|-----|---------------------------|------------------------------------------------------------------------------------------------------------------------------------------------------------------------------------------------------------------------------------------------------------------------------------------------------------------------------------------------------------------------------------------------------------------------------------------------------------------------------------------------------------------------------------------------------------------------------------------------------------------------------------------------------------------------------------------------------------------------------------------------------------------------------------------------------------------------------------------------------------------------------------------------------------------------|
|     |                           | precinct. The area forms significant corner buildings of outstanding value, both on outer and inner corner plots in the area.  The architectural character of the building has undergone a certain degree of change in the certain past, while retaining a significant portion worthy of preservation.                                                                                                                                                                                                                                                                                                                                                                                                                                                                                                                                                                                                                 |
| 5.2 | Architectural Description | Planning Most of the buildings in Raghavji road precinct are ground + upper 3/4/5 storey blocks containing apartments. All these buildings follow similar characteristics in style and planning for example the style that the buildings follow are Hybrid Vernacular along with Art Deco and almost have the planning like having marginal side open spaces and the front abutting directly into the pavements. Separated by a distinctive staircase block present in between the structure, projecting continuous balconies, receding top floors and sloping tiled roofs form the essential architectural vocabulary of the area. The façades have two sets of storied balconies symmetrically arranged and the buildings can be accessed directly from the road.  Stylistic Classification                                                                                                                          |
|     |                           | Out of the 8 buildings within the demarcated precinct, 3 are in the Art Deco style with external stone walls, curved cantilevered concrete balconies and Art Deco metal railings.  4 buildings are in a hybrid vernacular style with timber framed balconies projecting out of stone building facades, stained glass drop fascia, decorative cornice bands, entrance emphasized by a projected band of architrave with keystone pointing.  At the head of the Raghavji Road, facing August Kranti Marg is a rounded corner building in a hybrid Colonial style with a corner dome, projecting stone balconies and neo-Classic fenestrations.                                                                                                                                                                                                                                                                           |
| 5.3 | Intrinsic                 | Character Defining Elements External                                                                                                                                                                                                                                                                                                                                                                                                                                                                                                                                                                                                                                                                                                                                                                                                                                                                                   |
| 5.4 | Value Classification      | Uniformly balconied facades gives the ensemble a special unique character  Existing Grade: Grade III Recommended Grade: Grade III  A (arc), B(per), B(des), E, F, G(grp), I(sce)  The groups of buildings in this precinct have considerable architectural value with many of them being built in the 1930s Art Deco period and some in the 1920s hybrid vernacular style. The most striking features are the cantilevered balcony element protruding from each of the facades and the uniform height and scale of all the buildings, making up the unique streetscape along a sloping sight line.  Grade III (For street vistas)  1. Krishna Kunj  Location: Raghavji road  No of floors: G + 4  Architectural style: Art Deco  Special features: Apartment block abutting Raghavji road designed in art deco style. Concave façade and the rounded corners and simple railing are remarkable features of the façade. |