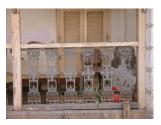

| 368     | SHRI MAHAVIR JAIN VIDYAL        | _AYA                                                                                 |
|---------|---------------------------------|--------------------------------------------------------------------------------------|
|         |                                 | finished with horizontal lines in the external plaster.                              |
|         |                                 | The upper storeys are divided into numerous bays the first and second floors         |
|         |                                 | have openings set within flat arches and the top storey has semicircular             |
|         |                                 | arched fenestrations. The bays are divided by striated vertical bands of             |
|         |                                 | masonry. Some of the bays are slightly projected outwards from the building          |
|         |                                 | line. These bays are flanked by a pair of slender round stone columns with           |
|         |                                 | carved Corinthian capitals and rising to a height of 2 floors. The facade is         |
|         |                                 | accented at corners by round bays with projecting balconies and overhangs.           |
|         |                                 | The elevation along August Kranti Marg has considerably transformed due to           |
|         |                                 | the presence of a line of retail stores and commercial establishments at the         |
|         |                                 | ground level and metal grills added to upper floor openings.                         |
| 5.3     | Intrinsic                       | Character Defining Elements                                                          |
| 5.5     | HILIHISIC                       | External                                                                             |
|         |                                 |                                                                                      |
|         |                                 | Urban edge accentuated with rounded cantilevered balconies on the corner,            |
|         |                                 | stucco pilasters, slender Corinthian columns, semi-circular and segmental            |
|         |                                 | arched openings, decorative parapet, jalis and stone brackets                        |
|         |                                 | Internal Timber stainess with descretive never nexts                                 |
| <i></i> | Value Classification            | Timber staircase with decorative newel posts                                         |
| 5.4     | Value Classification            | Existing Grade: Grade III Recommended Grade: Grade III                               |
|         |                                 | A(arc), A(cul), B(per), B(des), B(uu), I(sce), C(seh)                                |
|         |                                 | The building has architectural value with its massive façade. Housing one of         |
|         |                                 | the first hostels and library for students of the Jain community with a temple       |
|         |                                 | as well, it is also a culturally significant structure in terms of the period it was |
|         |                                 | built in, its design and usage.                                                      |
|         |                                 | This building and the intersection that it forms, along with the historic August     |
|         |                                 | Kranti Maidan on one side, is a major focal point along August Kranti Marg. It       |
|         |                                 | is especially visible when approached from Nana Chowk.                               |
| 6.0     |                                 | TOPOGRAPHY                                                                           |
| 6.1     | Floors                          | Ground + 3 upper                                                                     |
|         |                                 | 11                                                                                   |
| 7.0     |                                 | CONSTRUCTION                                                                         |
| 7.1     | Plinth                          | The plinth is constructed in Malad stone.                                            |
| 7.2     | Walls                           | The walls are constructed of load-bearing brick masonry.                             |
| 7.3     | Floor                           | The floors are timber framed.                                                        |
| 7.4     | Stairs                          | The staircases are timber framed.                                                    |
| 7.5     | Openings                        | Brick lined fenestrations, some arched, timber framed windows inset with             |
|         |                                 | wooden shutters and glass panels.                                                    |
| 7.6     | Roofing                         | Flat timber framed roof with a terrace.                                              |
| 7.7     | Articulation                    | Long brick pilasters with rusticated finish and round stone columns with             |
|         |                                 | carved capitals and bases on the façade.                                             |
|         |                                 | Curved corner stone balconies with paneled brick parapet walls and carved            |
|         |                                 | stone railings.                                                                      |
|         |                                 | Ornamental stone parapet wall and overhang at the terrace level supported            |
|         |                                 | by stone brackets imitating wooden joist ends.                                       |
| 7.8     | Finishes                        | Plastered external walls with horizontal grooves; internal walls are painted         |
| 7.9     | Interiors (Movable & Immovable) | The interiors have been altered extensively and do not conform to any style          |
|         |                                 | or genre.                                                                            |
| 7.10    | Compound/Fence/Gate             | All the four blocks have arched entrances with various modern gates.                 |

| 369          | 369 RAGHAVJI ROAD PRECINCT                       |                                                                                                                                              |  |  |
|--------------|--------------------------------------------------|----------------------------------------------------------------------------------------------------------------------------------------------|--|--|
|              |                                                  | 7. Botiwala Building                                                                                                                         |  |  |
|              |                                                  | Location : Raghavji road                                                                                                                     |  |  |
|              |                                                  | No of floors: G + 4                                                                                                                          |  |  |
|              |                                                  | Architectural style: Hybrid (Vernacular + Art Deco)                                                                                          |  |  |
|              |                                                  | Special features: Residential building with shops on ground floor located                                                                    |  |  |
|              |                                                  | at the junction of August Kranti Marg and Raghavji road. Façade articulation in Colonial (Edwardian) style with stucco moldings, cornice     |  |  |
|              |                                                  | bands and cornice balconies supported by decorative brackets. Typical                                                                        |  |  |
|              |                                                  | example of corner building with the rounded corner highlighted by                                                                            |  |  |
|              |                                                  | elaborate ornamentation and a dome.                                                                                                          |  |  |
|              |                                                  |                                                                                                                                              |  |  |
| 6.0          |                                                  | TOPOGRAPHY                                                                                                                                   |  |  |
| 6.1          | Floors                                           | Ground and 3 to 5 upper floors                                                                                                               |  |  |
|              |                                                  |                                                                                                                                              |  |  |
| 7.0          |                                                  | CONSTRUCTION                                                                                                                                 |  |  |
| 7.1          | Plinth                                           | The plinths are constructed of Malad stone masonry work.                                                                                     |  |  |
| 7.2          | Walls                                            | The walls are constructed of load-bearing Malad stone or brick masonry.                                                                      |  |  |
| 7.3          | Floor                                            | The floors are timber framed or reinforced cement concrete slabs.                                                                            |  |  |
| 7.4          | Stairs                                           | The staircases are timber framed or reinforced cement concrete.                                                                              |  |  |
| 7.5          | Openings                                         | Stone or brick lined fenestrations with timber framed windows inset with                                                                     |  |  |
|              |                                                  | wooden shutters and glass panels. Timber balconies with Art deco features                                                                    |  |  |
| 7.6          | Doofing                                          | along with Art Deco RCC balconies.  Flat timber framed or cement concrete slab roofs.                                                        |  |  |
| 7.6          | Roofing Articulation                             | The most striking feature of the entire streetscape is the cantilevered balcony                                                              |  |  |
| 1.1          | Articulation                                     | element protruding from each of the facades. Whether on Art Deco buildings                                                                   |  |  |
|              |                                                  | where the railings on the curving RCC balconies are in typical Art Deco                                                                      |  |  |
|              |                                                  | geometric designs and motifs, or elegant timber balconies on vernacular                                                                      |  |  |
|              |                                                  | style buildings which have cast iron or timber railings and coloured glass                                                                   |  |  |
|              |                                                  | panels-the balconies present on all building fronts on this sloping road gives                                                               |  |  |
|              |                                                  | it, its unique character.                                                                                                                    |  |  |
|              |                                                  | Ornamental limestone plaster work on the facades accentuating the                                                                            |  |  |
|              |                                                  | fenestrations including building entrances and windows is another distinctive                                                                |  |  |
|              |                                                  | feature of the buildings of Raghavji Road precinct.                                                                                          |  |  |
| 7.8          | Finishes                                         | The external walls are plastered and painted or have exposed stone work.                                                                     |  |  |
| 7.9          | Interiors(Movable&Immovable)                     | The interiors have been altered extensively by the tenants and hence none of                                                                 |  |  |
| 7 10         | Compound/Fonce/Cate                              | the original finishes remain.  The buildings are deviced of and compound wall or fonce or gate.                                              |  |  |
| 7.10<br>7.11 | Compound/Fence/Gate Curtilege/ Unbuilt space/out | The buildings are devoid of and compound wall or fence or gate  The buildings are planned narrowly and close to each other hence there is no |  |  |
| ' · · · ·    | buildings/landscape                              | space for landscape or out buildings                                                                                                         |  |  |
|              | buildings/landscaps                              | opado for fariadoapo or out ballaringo                                                                                                       |  |  |
| 8.0          |                                                  | SERVICES & UTILITIES                                                                                                                         |  |  |
| 8.1          | Lighting                                         | Electric light fixtures and natural light                                                                                                    |  |  |
| 8.2          | Ventilation                                      | Ceiling and wall-mounted electric fans, air-conditioning units and natural                                                                   |  |  |
|              |                                                  | ventilation through windows and balconies                                                                                                    |  |  |
| 8.3          | Electricity                                      | Electricity is supplied by the B.E.S.T.                                                                                                      |  |  |
| 8.4          | Water Supply                                     | Water supply is provided by the B.M.C.                                                                                                       |  |  |
| 8.5          | Drainage (Plumbing and sanitation)               | Rainwater down take pipes drains the water from the tiled roof. Water supply                                                                 |  |  |
|              |                                                  | pipes and soil pipes are connected to the toilet and wash areas.                                                                             |  |  |