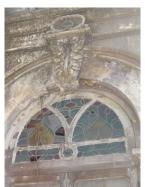

| 368     | SHRI MAHAVIR JAIN VIDYAL        | _AYA                                                                                 |
|---------|---------------------------------|--------------------------------------------------------------------------------------|
|         |                                 | finished with horizontal lines in the external plaster.                              |
|         |                                 | The upper storeys are divided into numerous bays the first and second floors         |
|         |                                 | have openings set within flat arches and the top storey has semicircular             |
|         |                                 | arched fenestrations. The bays are divided by striated vertical bands of             |
|         |                                 | masonry. Some of the bays are slightly projected outwards from the building          |
|         |                                 | line. These bays are flanked by a pair of slender round stone columns with           |
|         |                                 | carved Corinthian capitals and rising to a height of 2 floors. The facade is         |
|         |                                 | accented at corners by round bays with projecting balconies and overhangs.           |
|         |                                 | The elevation along August Kranti Marg has considerably transformed due to           |
|         |                                 | the presence of a line of retail stores and commercial establishments at the         |
|         |                                 | ground level and metal grills added to upper floor openings.                         |
| 5.3     | Intrinsic                       | Character Defining Elements                                                          |
| 5.5     | HILIHISIC                       | External                                                                             |
|         |                                 |                                                                                      |
|         |                                 | Urban edge accentuated with rounded cantilevered balconies on the corner,            |
|         |                                 | stucco pilasters, slender Corinthian columns, semi-circular and segmental            |
|         |                                 | arched openings, decorative parapet, jalis and stone brackets                        |
|         |                                 | Internal Timber stainess with descretive never nexts                                 |
| <i></i> | Value Classification            | Timber staircase with decorative newel posts                                         |
| 5.4     | Value Classification            | Existing Grade: Grade III Recommended Grade: Grade III                               |
|         |                                 | A(arc), A(cul), B(per), B(des), B(uu), I(sce), C(seh)                                |
|         |                                 | The building has architectural value with its massive façade. Housing one of         |
|         |                                 | the first hostels and library for students of the Jain community with a temple       |
|         |                                 | as well, it is also a culturally significant structure in terms of the period it was |
|         |                                 | built in, its design and usage.                                                      |
|         |                                 | This building and the intersection that it forms, along with the historic August     |
|         |                                 | Kranti Maidan on one side, is a major focal point along August Kranti Marg. It       |
|         |                                 | is especially visible when approached from Nana Chowk.                               |
| 6.0     |                                 | TOPOGRAPHY                                                                           |
| 6.1     | Floors                          | Ground + 3 upper                                                                     |
|         |                                 | 11                                                                                   |
| 7.0     |                                 | CONSTRUCTION                                                                         |
| 7.1     | Plinth                          | The plinth is constructed in Malad stone.                                            |
| 7.2     | Walls                           | The walls are constructed of load-bearing brick masonry.                             |
| 7.3     | Floor                           | The floors are timber framed.                                                        |
| 7.4     | Stairs                          | The staircases are timber framed.                                                    |
| 7.5     | Openings                        | Brick lined fenestrations, some arched, timber framed windows inset with             |
|         |                                 | wooden shutters and glass panels.                                                    |
| 7.6     | Roofing                         | Flat timber framed roof with a terrace.                                              |
| 7.7     | Articulation                    | Long brick pilasters with rusticated finish and round stone columns with             |
|         |                                 | carved capitals and bases on the façade.                                             |
|         |                                 | Curved corner stone balconies with paneled brick parapet walls and carved            |
|         |                                 | stone railings.                                                                      |
|         |                                 | Ornamental stone parapet wall and overhang at the terrace level supported            |
|         |                                 | by stone brackets imitating wooden joist ends.                                       |
| 7.8     | Finishes                        | Plastered external walls with horizontal grooves; internal walls are painted         |
| 7.9     | Interiors (Movable & Immovable) | The interiors have been altered extensively and do not conform to any style          |
|         |                                 | or genre.                                                                            |
| 7.10    | Compound/Fence/Gate             | All the four blocks have arched entrances with various modern gates.                 |