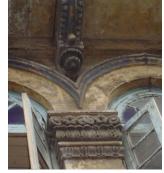

| 368     | SHRI MAHAVIR JAIN VIDYAL        | _AYA                                                                                 |
|---------|---------------------------------|--------------------------------------------------------------------------------------|
|         |                                 | finished with horizontal lines in the external plaster.                              |
|         |                                 | The upper storeys are divided into numerous bays the first and second floors         |
|         |                                 | have openings set within flat arches and the top storey has semicircular             |
|         |                                 | arched fenestrations. The bays are divided by striated vertical bands of             |
|         |                                 | masonry. Some of the bays are slightly projected outwards from the building          |
|         |                                 | line. These bays are flanked by a pair of slender round stone columns with           |
|         |                                 | carved Corinthian capitals and rising to a height of 2 floors. The facade is         |
|         |                                 | accented at corners by round bays with projecting balconies and overhangs.           |
|         |                                 | The elevation along August Kranti Marg has considerably transformed due to           |
|         |                                 | the presence of a line of retail stores and commercial establishments at the         |
|         |                                 | ground level and metal grills added to upper floor openings.                         |
| 5.3     | Intrinsic                       | Character Defining Elements                                                          |
| 5.5     | HILIHISIC                       | External                                                                             |
|         |                                 |                                                                                      |
|         |                                 | Urban edge accentuated with rounded cantilevered balconies on the corner,            |
|         |                                 | stucco pilasters, slender Corinthian columns, semi-circular and segmental            |
|         |                                 | arched openings, decorative parapet, jalis and stone brackets                        |
|         |                                 | Internal Timber stainess with descretive never nexts                                 |
| <i></i> | Value Classification            | Timber staircase with decorative newel posts                                         |
| 5.4     | Value Classification            | Existing Grade: Grade III Recommended Grade: Grade III                               |
|         |                                 | A(arc), A(cul), B(per), B(des), B(uu), I(sce), C(seh)                                |
|         |                                 | The building has architectural value with its massive façade. Housing one of         |
|         |                                 | the first hostels and library for students of the Jain community with a temple       |
|         |                                 | as well, it is also a culturally significant structure in terms of the period it was |
|         |                                 | built in, its design and usage.                                                      |
|         |                                 | This building and the intersection that it forms, along with the historic August     |
|         |                                 | Kranti Maidan on one side, is a major focal point along August Kranti Marg. It       |
|         |                                 | is especially visible when approached from Nana Chowk.                               |
| 6.0     |                                 | TOPOGRAPHY                                                                           |
| 6.1     | Floors                          | Ground + 3 upper                                                                     |
|         |                                 | 11                                                                                   |
| 7.0     |                                 | CONSTRUCTION                                                                         |
| 7.1     | Plinth                          | The plinth is constructed in Malad stone.                                            |
| 7.2     | Walls                           | The walls are constructed of load-bearing brick masonry.                             |
| 7.3     | Floor                           | The floors are timber framed.                                                        |
| 7.4     | Stairs                          | The staircases are timber framed.                                                    |
| 7.5     | Openings                        | Brick lined fenestrations, some arched, timber framed windows inset with             |
|         |                                 | wooden shutters and glass panels.                                                    |
| 7.6     | Roofing                         | Flat timber framed roof with a terrace.                                              |
| 7.7     | Articulation                    | Long brick pilasters with rusticated finish and round stone columns with             |
|         |                                 | carved capitals and bases on the façade.                                             |
|         |                                 | Curved corner stone balconies with paneled brick parapet walls and carved            |
|         |                                 | stone railings.                                                                      |
|         |                                 | Ornamental stone parapet wall and overhang at the terrace level supported            |
|         |                                 | by stone brackets imitating wooden joist ends.                                       |
| 7.8     | Finishes                        | Plastered external walls with horizontal grooves; internal walls are painted         |
| 7.9     | Interiors (Movable & Immovable) | The interiors have been altered extensively and do not conform to any style          |
|         |                                 | or genre.                                                                            |
| 7.10    | Compound/Fence/Gate             | All the four blocks have arched entrances with various modern gates.                 |

| 369          | 369 RAGHAVJI ROAD PRECINCT                       |                                                                                                                                              |  |  |
|--------------|--------------------------------------------------|----------------------------------------------------------------------------------------------------------------------------------------------|--|--|
|              |                                                  | 7. Botiwala Building                                                                                                                         |  |  |
|              |                                                  | Location : Raghavji road                                                                                                                     |  |  |
|              |                                                  | No of floors: G + 4                                                                                                                          |  |  |
|              |                                                  | Architectural style: Hybrid (Vernacular + Art Deco)                                                                                          |  |  |
|              |                                                  | Special features: Residential building with shops on ground floor located                                                                    |  |  |
|              |                                                  | at the junction of August Kranti Marg and Raghavji road. Façade articulation in Colonial (Edwardian) style with stucco moldings, cornice     |  |  |
|              |                                                  | bands and cornice balconies supported by decorative brackets. Typical                                                                        |  |  |
|              |                                                  | example of corner building with the rounded corner highlighted by                                                                            |  |  |
|              |                                                  | elaborate ornamentation and a dome.                                                                                                          |  |  |
|              |                                                  |                                                                                                                                              |  |  |
| 6.0          |                                                  | TOPOGRAPHY                                                                                                                                   |  |  |
| 6.1          | Floors                                           | Ground and 3 to 5 upper floors                                                                                                               |  |  |
|              |                                                  |                                                                                                                                              |  |  |
| 7.0          |                                                  | CONSTRUCTION                                                                                                                                 |  |  |
| 7.1          | Plinth                                           | The plinths are constructed of Malad stone masonry work.                                                                                     |  |  |
| 7.2          | Walls                                            | The walls are constructed of load-bearing Malad stone or brick masonry.                                                                      |  |  |
| 7.3          | Floor                                            | The floors are timber framed or reinforced cement concrete slabs.                                                                            |  |  |
| 7.4          | Stairs                                           | The staircases are timber framed or reinforced cement concrete.                                                                              |  |  |
| 7.5          | Openings                                         | Stone or brick lined fenestrations with timber framed windows inset with                                                                     |  |  |
|              |                                                  | wooden shutters and glass panels. Timber balconies with Art deco features                                                                    |  |  |
| 7.6          | Doofing                                          | along with Art Deco RCC balconies.  Flat timber framed or cement concrete slab roofs.                                                        |  |  |
| 7.6          | Roofing Articulation                             | The most striking feature of the entire streetscape is the cantilevered balcony                                                              |  |  |
| 1.1          | Articulation                                     | element protruding from each of the facades. Whether on Art Deco buildings                                                                   |  |  |
|              |                                                  | where the railings on the curving RCC balconies are in typical Art Deco                                                                      |  |  |
|              |                                                  | geometric designs and motifs, or elegant timber balconies on vernacular                                                                      |  |  |
|              |                                                  | style buildings which have cast iron or timber railings and coloured glass                                                                   |  |  |
|              |                                                  | panels-the balconies present on all building fronts on this sloping road gives                                                               |  |  |
|              |                                                  | it, its unique character.                                                                                                                    |  |  |
|              |                                                  | Ornamental limestone plaster work on the facades accentuating the                                                                            |  |  |
|              |                                                  | fenestrations including building entrances and windows is another distinctive                                                                |  |  |
|              |                                                  | feature of the buildings of Raghavji Road precinct.                                                                                          |  |  |
| 7.8          | Finishes                                         | The external walls are plastered and painted or have exposed stone work.                                                                     |  |  |
| 7.9          | Interiors(Movable&Immovable)                     | The interiors have been altered extensively by the tenants and hence none of                                                                 |  |  |
| 7 10         | Compound/Fonce/Cate                              | the original finishes remain.  The buildings are deviced of and compound wall or fonce or gate.                                              |  |  |
| 7.10<br>7.11 | Compound/Fence/Gate Curtilege/ Unbuilt space/out | The buildings are devoid of and compound wall or fence or gate  The buildings are planned narrowly and close to each other hence there is no |  |  |
| ' · · · ·    | buildings/landscape                              | space for landscape or out buildings                                                                                                         |  |  |
|              | buildings/landscaps                              | opado for fariadoapo or out ballaringo                                                                                                       |  |  |
| 8.0          |                                                  | SERVICES & UTILITIES                                                                                                                         |  |  |
| 8.1          | Lighting                                         | Electric light fixtures and natural light                                                                                                    |  |  |
| 8.2          | Ventilation                                      | Ceiling and wall-mounted electric fans, air-conditioning units and natural                                                                   |  |  |
|              |                                                  | ventilation through windows and balconies                                                                                                    |  |  |
| 8.3          | Electricity                                      | Electricity is supplied by the B.E.S.T.                                                                                                      |  |  |
| 8.4          | Water Supply                                     | Water supply is provided by the B.M.C.                                                                                                       |  |  |
| 8.5          | Drainage (Plumbing and sanitation)               | Rainwater down take pipes drains the water from the tiled roof. Water supply                                                                 |  |  |
|              |                                                  | pipes and soil pipes are connected to the toilet and wash areas.                                                                             |  |  |