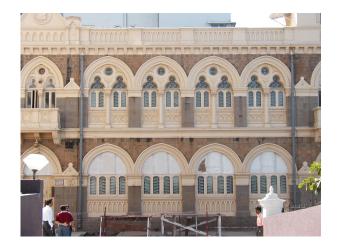

| 368        | SHRI MAHAVIR JAIN VIDYAL    | AYA                                                                            |
|------------|-----------------------------|--------------------------------------------------------------------------------|
| 1000       | Common Ref n                | no: 2005/GII/368                                                               |
| CAR        | Card No.: 51                |                                                                                |
| Sport Dece | Ward (Part): D              | 3.09                                                                           |
|            | CS No.: 1/556               | WALIA RANK                                                                     |
|            | Plot Area: 192              | 3.09                                                                           |
|            | B U Area: NA                | (40)                                                                           |
|            | Date: 31st Dece             | ember 04                                                                       |
|            | Record by: Abh              |                                                                                |
|            | Review by: Ais              | hwarva Tinnis SHRI MAHAVIR JAIN                                                |
|            |                             | ixt:AB                                                                         |
|            | Photo Ref: 368              |                                                                                |
| 1.0        |                             | DENOMINATION                                                                   |
| 1.1        | Name of Premises            | Shri Mahavir Jain Vidyalaya                                                    |
| 1.2        | Earlier Name                | Same                                                                           |
| 1.3        | Built In                    | Early 20th century Extension Date(if any) none                                 |
| 1.0        | Dant III                    | Extension Bate(ii arry) none                                                   |
| 2.0        |                             | ACCESS ROADS                                                                   |
| 2.1        | Main                        | August Kranti Marg                                                             |
| 2.2        | Subsidiary                  | Tejpal Road                                                                    |
| 2.2        | Cabolalary                  | rojparrodd                                                                     |
| 3.0        |                             | OWNERSHIP PATTERN                                                              |
| 3.1        | Present                     | Shri Mahavir Jain Vidyalaya                                                    |
| 3.2        | Past                        | Same                                                                           |
| 3.3        | Status                      | Trust                                                                          |
| 0.0        | Cidido                      | Trust                                                                          |
| 4.0        |                             | USE                                                                            |
| 4.1        | Present                     | Mixed use - Religious, educational, residential and commercial                 |
|            | 1.1999.11                   | (Jain library, temple, hostel and some commercial uses on the ground level     |
|            |                             | along August Kranti Marg).                                                     |
| 4.2        | Past                        | Same                                                                           |
| 4.3        | Usage                       | Mostly regular, some portions are disused                                      |
|            |                             |                                                                                |
| 5.0        |                             | SIGNIFICANCE & VALUE CLASSIFICATION                                            |
| 5.1        | Townscape (Natural/Manmade) | The building has a very long façade along August Kranti Marg, Tejpal Road      |
|            | (                           | and a corner elevation at the Gowalia Tank intersection. It overlooks the      |
|            |                             | August Kranti Maidan and has an imposing presence on the intersection.         |
| 5.2        | Architectural Description   | Planning                                                                       |
|            |                             | Large archways in the centre of each of the blocks leads into entrance lobby.  |
|            |                             | From here, staircases lead to the upper floors that have narrow verandahs      |
|            |                             | from where the individual residences can be entered.                           |
|            |                             | Stylistic Classification                                                       |
|            |                             | This Colonial style building has a large footprint with 4 elevations, and is   |
|            |                             | divided into 4 blocks (Block A – at rear, Blocks B – along August Kranti       |
|            |                             | Marg, Block C – at the Gowalia Tank intersection and Block D – along Tejpal    |
|            |                             | Road).                                                                         |
|            |                             | The ground floor of all the blocks is greater in height than all the upper 3   |
|            |                             | floors. This level has arched openings, sometimes with verandahs and           |
|            |                             | rectangular slits above for light and ventilation. The brick masonry work is   |
|            |                             | Toolaring that only work to high and vortification. The brick maconing work to |

| 368     | SHRI MAHAVIR JAIN VIDYAL        | _AYA                                                                                 |
|---------|---------------------------------|--------------------------------------------------------------------------------------|
|         |                                 | finished with horizontal lines in the external plaster.                              |
|         |                                 | The upper storeys are divided into numerous bays the first and second floors         |
|         |                                 | have openings set within flat arches and the top storey has semicircular             |
|         |                                 | arched fenestrations. The bays are divided by striated vertical bands of             |
|         |                                 | masonry. Some of the bays are slightly projected outwards from the building          |
|         |                                 | line. These bays are flanked by a pair of slender round stone columns with           |
|         |                                 | carved Corinthian capitals and rising to a height of 2 floors. The facade is         |
|         |                                 | accented at corners by round bays with projecting balconies and overhangs.           |
|         |                                 | The elevation along August Kranti Marg has considerably transformed due to           |
|         |                                 | the presence of a line of retail stores and commercial establishments at the         |
|         |                                 | ground level and metal grills added to upper floor openings.                         |
| 5.3     | Intrinsic                       | Character Defining Elements                                                          |
| 5.5     | HILIHISIC                       | External                                                                             |
|         |                                 |                                                                                      |
|         |                                 | Urban edge accentuated with rounded cantilevered balconies on the corner,            |
|         |                                 | stucco pilasters, slender Corinthian columns, semi-circular and segmental            |
|         |                                 | arched openings, decorative parapet, jalis and stone brackets                        |
|         |                                 | Internal Timber stainess with descretive never nexts                                 |
| <i></i> | Value Classification            | Timber staircase with decorative newel posts                                         |
| 5.4     | Value Classification            | Existing Grade: Grade III Recommended Grade: Grade III                               |
|         |                                 | A(arc), A(cul), B(per), B(des), B(uu), I(sce), C(seh)                                |
|         |                                 | The building has architectural value with its massive façade. Housing one of         |
|         |                                 | the first hostels and library for students of the Jain community with a temple       |
|         |                                 | as well, it is also a culturally significant structure in terms of the period it was |
|         |                                 | built in, its design and usage.                                                      |
|         |                                 | This building and the intersection that it forms, along with the historic August     |
|         |                                 | Kranti Maidan on one side, is a major focal point along August Kranti Marg. It       |
|         |                                 | is especially visible when approached from Nana Chowk.                               |
| 6.0     |                                 | TOPOGRAPHY                                                                           |
| 6.1     | Floors                          | Ground + 3 upper                                                                     |
|         |                                 | 11                                                                                   |
| 7.0     |                                 | CONSTRUCTION                                                                         |
| 7.1     | Plinth                          | The plinth is constructed in Malad stone.                                            |
| 7.2     | Walls                           | The walls are constructed of load-bearing brick masonry.                             |
| 7.3     | Floor                           | The floors are timber framed.                                                        |
| 7.4     | Stairs                          | The staircases are timber framed.                                                    |
| 7.5     | Openings                        | Brick lined fenestrations, some arched, timber framed windows inset with             |
|         |                                 | wooden shutters and glass panels.                                                    |
| 7.6     | Roofing                         | Flat timber framed roof with a terrace.                                              |
| 7.7     | Articulation                    | Long brick pilasters with rusticated finish and round stone columns with             |
|         |                                 | carved capitals and bases on the façade.                                             |
|         |                                 | Curved corner stone balconies with paneled brick parapet walls and carved            |
|         |                                 | stone railings.                                                                      |
|         |                                 | Ornamental stone parapet wall and overhang at the terrace level supported            |
|         |                                 | by stone brackets imitating wooden joist ends.                                       |
| 7.8     | Finishes                        | Plastered external walls with horizontal grooves; internal walls are painted         |
| 7.9     | Interiors (Movable & Immovable) | The interiors have been altered extensively and do not conform to any style          |
|         |                                 | or genre.                                                                            |
| 7.10    | Compound/Fence/Gate             | All the four blocks have arched entrances with various modern gates.                 |