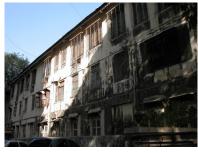

| 368        | SHRI MAHAVIR JAIN VIDYAL    | AYA                                                                            |
|------------|-----------------------------|--------------------------------------------------------------------------------|
| 1000       | Common Ref n                | no: 2005/GII/368                                                               |
| CAR        | Card No.: 51                |                                                                                |
| Sport Dece | Ward (Part): D              | 3.09                                                                           |
|            | CS No.: 1/556               | WALIA RANK                                                                     |
|            | Plot Area: 192              | 3.09                                                                           |
|            | B U Area: NA                | (40)                                                                           |
|            | Date: 31st Dece             | ember 04                                                                       |
|            | Record by: Abh              |                                                                                |
|            | Review by: Ais              | hwarva Tinnis SHRI MAHAVIR JAIN                                                |
|            |                             | ixt:AB                                                                         |
|            | Photo Ref: 368              |                                                                                |
| 1.0        |                             | DENOMINATION                                                                   |
| 1.1        | Name of Premises            | Shri Mahavir Jain Vidyalaya                                                    |
| 1.2        | Earlier Name                | Same                                                                           |
| 1.3        | Built In                    | Early 20th century Extension Date(if any) none                                 |
| 1.0        | Dant III                    | Extension Bate(ii arry) none                                                   |
| 2.0        |                             | ACCESS ROADS                                                                   |
| 2.1        | Main                        | August Kranti Marg                                                             |
| 2.2        | Subsidiary                  | Tejpal Road                                                                    |
| 2.2        | Cabolalary                  | rojparrodd                                                                     |
| 3.0        |                             | OWNERSHIP PATTERN                                                              |
| 3.1        | Present                     | Shri Mahavir Jain Vidyalaya                                                    |
| 3.2        | Past                        | Same                                                                           |
| 3.3        | Status                      | Trust                                                                          |
| 0.0        | Cidido                      | Trust                                                                          |
| 4.0        |                             | USE                                                                            |
| 4.1        | Present                     | Mixed use - Religious, educational, residential and commercial                 |
|            | 1.1999.11                   | (Jain library, temple, hostel and some commercial uses on the ground level     |
|            |                             | along August Kranti Marg).                                                     |
| 4.2        | Past                        | Same                                                                           |
| 4.3        | Usage                       | Mostly regular, some portions are disused                                      |
|            |                             |                                                                                |
| 5.0        |                             | SIGNIFICANCE & VALUE CLASSIFICATION                                            |
| 5.1        | Townscape (Natural/Manmade) | The building has a very long façade along August Kranti Marg, Tejpal Road      |
|            | (                           | and a corner elevation at the Gowalia Tank intersection. It overlooks the      |
|            |                             | August Kranti Maidan and has an imposing presence on the intersection.         |
| 5.2        | Architectural Description   | Planning                                                                       |
|            |                             | Large archways in the centre of each of the blocks leads into entrance lobby.  |
|            |                             | From here, staircases lead to the upper floors that have narrow verandahs      |
|            |                             | from where the individual residences can be entered.                           |
|            |                             | Stylistic Classification                                                       |
|            |                             | This Colonial style building has a large footprint with 4 elevations, and is   |
|            |                             | divided into 4 blocks (Block A – at rear, Blocks B – along August Kranti       |
|            |                             | Marg, Block C – at the Gowalia Tank intersection and Block D – along Tejpal    |
|            |                             | Road).                                                                         |
|            |                             | The ground floor of all the blocks is greater in height than all the upper 3   |
|            |                             | floors. This level has arched openings, sometimes with verandahs and           |
|            |                             | rectangular slits above for light and ventilation. The brick masonry work is   |
|            |                             | Toolaring that only work to high and vortification. The brick maconing work to |

| 368     | SHRI MAHAVIR JAIN VIDYAL        | _AYA                                                                                 |
|---------|---------------------------------|--------------------------------------------------------------------------------------|
|         |                                 | finished with horizontal lines in the external plaster.                              |
|         |                                 | The upper storeys are divided into numerous bays the first and second floors         |
|         |                                 | have openings set within flat arches and the top storey has semicircular             |
|         |                                 | arched fenestrations. The bays are divided by striated vertical bands of             |
|         |                                 | masonry. Some of the bays are slightly projected outwards from the building          |
|         |                                 | line. These bays are flanked by a pair of slender round stone columns with           |
|         |                                 | carved Corinthian capitals and rising to a height of 2 floors. The facade is         |
|         |                                 | accented at corners by round bays with projecting balconies and overhangs.           |
|         |                                 | The elevation along August Kranti Marg has considerably transformed due to           |
|         |                                 | the presence of a line of retail stores and commercial establishments at the         |
|         |                                 | ground level and metal grills added to upper floor openings.                         |
| 5.3     | Intrinsic                       | Character Defining Elements                                                          |
| 5.5     | HILIHISIC                       | External                                                                             |
|         |                                 |                                                                                      |
|         |                                 | Urban edge accentuated with rounded cantilevered balconies on the corner,            |
|         |                                 | stucco pilasters, slender Corinthian columns, semi-circular and segmental            |
|         |                                 | arched openings, decorative parapet, jalis and stone brackets                        |
|         |                                 | Internal Timber stainess with descretive never nexts                                 |
| <i></i> | Value Classification            | Timber staircase with decorative newel posts                                         |
| 5.4     | Value Classification            | Existing Grade: Grade III Recommended Grade: Grade III                               |
|         |                                 | A(arc), A(cul), B(per), B(des), B(uu), I(sce), C(seh)                                |
|         |                                 | The building has architectural value with its massive façade. Housing one of         |
|         |                                 | the first hostels and library for students of the Jain community with a temple       |
|         |                                 | as well, it is also a culturally significant structure in terms of the period it was |
|         |                                 | built in, its design and usage.                                                      |
|         |                                 | This building and the intersection that it forms, along with the historic August     |
|         |                                 | Kranti Maidan on one side, is a major focal point along August Kranti Marg. It       |
|         |                                 | is especially visible when approached from Nana Chowk.                               |
| 6.0     |                                 | TOPOGRAPHY                                                                           |
| 6.1     | Floors                          | Ground + 3 upper                                                                     |
|         |                                 | 11                                                                                   |
| 7.0     |                                 | CONSTRUCTION                                                                         |
| 7.1     | Plinth                          | The plinth is constructed in Malad stone.                                            |
| 7.2     | Walls                           | The walls are constructed of load-bearing brick masonry.                             |
| 7.3     | Floor                           | The floors are timber framed.                                                        |
| 7.4     | Stairs                          | The staircases are timber framed.                                                    |
| 7.5     | Openings                        | Brick lined fenestrations, some arched, timber framed windows inset with             |
|         |                                 | wooden shutters and glass panels.                                                    |
| 7.6     | Roofing                         | Flat timber framed roof with a terrace.                                              |
| 7.7     | Articulation                    | Long brick pilasters with rusticated finish and round stone columns with             |
|         |                                 | carved capitals and bases on the façade.                                             |
|         |                                 | Curved corner stone balconies with paneled brick parapet walls and carved            |
|         |                                 | stone railings.                                                                      |
|         |                                 | Ornamental stone parapet wall and overhang at the terrace level supported            |
|         |                                 | by stone brackets imitating wooden joist ends.                                       |
| 7.8     | Finishes                        | Plastered external walls with horizontal grooves; internal walls are painted         |
| 7.9     | Interiors (Movable & Immovable) | The interiors have been altered extensively and do not conform to any style          |
|         |                                 | or genre.                                                                            |
| 7.10    | Compound/Fence/Gate             | All the four blocks have arched entrances with various modern gates.                 |