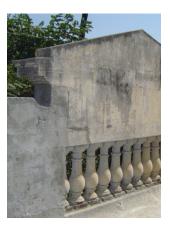

| 368     | SHRI MAHAVIR JAIN VIDYAL        | _AYA                                                                                 |
|---------|---------------------------------|--------------------------------------------------------------------------------------|
|         |                                 | finished with horizontal lines in the external plaster.                              |
|         |                                 | The upper storeys are divided into numerous bays the first and second floors         |
|         |                                 | have openings set within flat arches and the top storey has semicircular             |
|         |                                 | arched fenestrations. The bays are divided by striated vertical bands of             |
|         |                                 | masonry. Some of the bays are slightly projected outwards from the building          |
|         |                                 | line. These bays are flanked by a pair of slender round stone columns with           |
|         |                                 | carved Corinthian capitals and rising to a height of 2 floors. The facade is         |
|         |                                 | accented at corners by round bays with projecting balconies and overhangs.           |
|         |                                 | The elevation along August Kranti Marg has considerably transformed due to           |
|         |                                 | the presence of a line of retail stores and commercial establishments at the         |
|         |                                 | ground level and metal grills added to upper floor openings.                         |
| 5.3     | Intrinsic                       | Character Defining Elements                                                          |
| 5.5     | HILIHISIC                       | External                                                                             |
|         |                                 |                                                                                      |
|         |                                 | Urban edge accentuated with rounded cantilevered balconies on the corner,            |
|         |                                 | stucco pilasters, slender Corinthian columns, semi-circular and segmental            |
|         |                                 | arched openings, decorative parapet, jalis and stone brackets                        |
|         |                                 | Internal Timber stainess with descretive never nexts                                 |
| <i></i> | Value Classification            | Timber staircase with decorative newel posts                                         |
| 5.4     | Value Classification            | Existing Grade: Grade III Recommended Grade: Grade III                               |
|         |                                 | A(arc), A(cul), B(per), B(des), B(uu), I(sce), C(seh)                                |
|         |                                 | The building has architectural value with its massive façade. Housing one of         |
|         |                                 | the first hostels and library for students of the Jain community with a temple       |
|         |                                 | as well, it is also a culturally significant structure in terms of the period it was |
|         |                                 | built in, its design and usage.                                                      |
|         |                                 | This building and the intersection that it forms, along with the historic August     |
|         |                                 | Kranti Maidan on one side, is a major focal point along August Kranti Marg. It       |
|         |                                 | is especially visible when approached from Nana Chowk.                               |
| 6.0     |                                 | TOPOGRAPHY                                                                           |
| 6.1     | Floors                          | Ground + 3 upper                                                                     |
|         |                                 | 11                                                                                   |
| 7.0     |                                 | CONSTRUCTION                                                                         |
| 7.1     | Plinth                          | The plinth is constructed in Malad stone.                                            |
| 7.2     | Walls                           | The walls are constructed of load-bearing brick masonry.                             |
| 7.3     | Floor                           | The floors are timber framed.                                                        |
| 7.4     | Stairs                          | The staircases are timber framed.                                                    |
| 7.5     | Openings                        | Brick lined fenestrations, some arched, timber framed windows inset with             |
|         |                                 | wooden shutters and glass panels.                                                    |
| 7.6     | Roofing                         | Flat timber framed roof with a terrace.                                              |
| 7.7     | Articulation                    | Long brick pilasters with rusticated finish and round stone columns with             |
|         |                                 | carved capitals and bases on the façade.                                             |
|         |                                 | Curved corner stone balconies with paneled brick parapet walls and carved            |
|         |                                 | stone railings.                                                                      |
|         |                                 | Ornamental stone parapet wall and overhang at the terrace level supported            |
|         |                                 | by stone brackets imitating wooden joist ends.                                       |
| 7.8     | Finishes                        | Plastered external walls with horizontal grooves; internal walls are painted         |
| 7.9     | Interiors (Movable & Immovable) | The interiors have been altered extensively and do not conform to any style          |
|         |                                 | or genre.                                                                            |
| 7.10    | Compound/Fence/Gate             | All the four blocks have arched entrances with various modern gates.                 |

| 369          | 369 RAGHAVJI ROAD PRECINCT                       |                                                                                                                                              |  |  |
|--------------|--------------------------------------------------|----------------------------------------------------------------------------------------------------------------------------------------------|--|--|
|              |                                                  | 7. Botiwala Building                                                                                                                         |  |  |
|              |                                                  | Location : Raghavji road                                                                                                                     |  |  |
|              |                                                  | No of floors: G + 4                                                                                                                          |  |  |
|              |                                                  | Architectural style: Hybrid (Vernacular + Art Deco)                                                                                          |  |  |
|              |                                                  | Special features: Residential building with shops on ground floor located                                                                    |  |  |
|              |                                                  | at the junction of August Kranti Marg and Raghavji road. Façade articulation in Colonial (Edwardian) style with stucco moldings, cornice     |  |  |
|              |                                                  | bands and cornice balconies supported by decorative brackets. Typical                                                                        |  |  |
|              |                                                  | example of corner building with the rounded corner highlighted by                                                                            |  |  |
|              |                                                  | elaborate ornamentation and a dome.                                                                                                          |  |  |
|              |                                                  |                                                                                                                                              |  |  |
| 6.0          |                                                  | TOPOGRAPHY                                                                                                                                   |  |  |
| 6.1          | Floors                                           | Ground and 3 to 5 upper floors                                                                                                               |  |  |
|              |                                                  |                                                                                                                                              |  |  |
| 7.0          |                                                  | CONSTRUCTION                                                                                                                                 |  |  |
| 7.1          | Plinth                                           | The plinths are constructed of Malad stone masonry work.                                                                                     |  |  |
| 7.2          | Walls                                            | The walls are constructed of load-bearing Malad stone or brick masonry.                                                                      |  |  |
| 7.3          | Floor                                            | The floors are timber framed or reinforced cement concrete slabs.                                                                            |  |  |
| 7.4          | Stairs                                           | The staircases are timber framed or reinforced cement concrete.                                                                              |  |  |
| 7.5          | Openings                                         | Stone or brick lined fenestrations with timber framed windows inset with                                                                     |  |  |
|              |                                                  | wooden shutters and glass panels. Timber balconies with Art deco features                                                                    |  |  |
| 7.6          | Doofing                                          | along with Art Deco RCC balconies.  Flat timber framed or cement concrete slab roofs.                                                        |  |  |
| 7.6          | Roofing Articulation                             | The most striking feature of the entire streetscape is the cantilevered balcony                                                              |  |  |
| 1.1          | Articulation                                     | element protruding from each of the facades. Whether on Art Deco buildings                                                                   |  |  |
|              |                                                  | where the railings on the curving RCC balconies are in typical Art Deco                                                                      |  |  |
|              |                                                  | geometric designs and motifs, or elegant timber balconies on vernacular                                                                      |  |  |
|              |                                                  | style buildings which have cast iron or timber railings and coloured glass                                                                   |  |  |
|              |                                                  | panels-the balconies present on all building fronts on this sloping road gives                                                               |  |  |
|              |                                                  | it, its unique character.                                                                                                                    |  |  |
|              |                                                  | Ornamental limestone plaster work on the facades accentuating the                                                                            |  |  |
|              |                                                  | fenestrations including building entrances and windows is another distinctive                                                                |  |  |
|              |                                                  | feature of the buildings of Raghavji Road precinct.                                                                                          |  |  |
| 7.8          | Finishes                                         | The external walls are plastered and painted or have exposed stone work.                                                                     |  |  |
| 7.9          | Interiors(Movable&Immovable)                     | The interiors have been altered extensively by the tenants and hence none of                                                                 |  |  |
| 7 10         | Compound/Fonce/Cate                              | the original finishes remain.  The buildings are deviced of and compound wall or fonce or gate.                                              |  |  |
| 7.10<br>7.11 | Compound/Fence/Gate Curtilege/ Unbuilt space/out | The buildings are devoid of and compound wall or fence or gate  The buildings are planned narrowly and close to each other hence there is no |  |  |
| ' · · · ·    | buildings/landscape                              | space for landscape or out buildings                                                                                                         |  |  |
|              | buildings/landscaps                              | opado for fariadoapo or out ballaringo                                                                                                       |  |  |
| 8.0          |                                                  | SERVICES & UTILITIES                                                                                                                         |  |  |
| 8.1          | Lighting                                         | Electric light fixtures and natural light                                                                                                    |  |  |
| 8.2          | Ventilation                                      | Ceiling and wall-mounted electric fans, air-conditioning units and natural                                                                   |  |  |
|              |                                                  | ventilation through windows and balconies                                                                                                    |  |  |
| 8.3          | Electricity                                      | Electricity is supplied by the B.E.S.T.                                                                                                      |  |  |
| 8.4          | Water Supply                                     | Water supply is provided by the B.M.C.                                                                                                       |  |  |
| 8.5          | Drainage (Plumbing and sanitation)               | Rainwater down take pipes drains the water from the tiled roof. Water supply                                                                 |  |  |
|              |                                                  | pipes and soil pipes are connected to the toilet and wash areas.                                                                             |  |  |