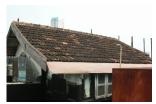

| 369 RAGHAVJI ROAD PRECIN | CT  |                                                                                                                           |
|--------------------------|-----|---------------------------------------------------------------------------------------------------------------------------|
|                          | 2.  | The Cliff                                                                                                                 |
|                          |     | Location : Raghavji road                                                                                                  |
|                          |     | No of floors: G + 4                                                                                                       |
|                          |     | Architectural style: Hybrid (Vernacular + Art Deco)                                                                       |
|                          |     | Special features: Apartment block abutting Raghavji road designed as a                                                    |
|                          |     | mix of Art Deco and vernacular styles. Façade partly cladded with                                                         |
|                          |     | coursed Malad stone, balconies with stained glass drop fascia and                                                         |
|                          |     | ornamental balustrade, decorative cornice at first and third levels are some of the remarkable features of the structure. |
|                          |     | Some of the remarkable leatures of the structure.                                                                         |
|                          | 3.  | Hill View                                                                                                                 |
|                          |     | Location : Raghavji road                                                                                                  |
|                          |     | No of floors: G + 3                                                                                                       |
|                          |     | Architectural style: Hybrid (Vernacular + Art Deco)                                                                       |
|                          |     | Special features: Apartment block abutting Raghavji road designed as a                                                    |
|                          |     | mix of Art Deco and vernacular styles. Coursed Malad stone façade,                                                        |
|                          |     | balconies with stained glass drop fascia and RCC balustrade are notable                                                   |
|                          |     | features of the façade.                                                                                                   |
|                          | 4   | Batrisi Bhavan                                                                                                            |
|                          | ··· | Location : Raghavji road                                                                                                  |
|                          |     | No of floors: G + 3                                                                                                       |
|                          |     | Architectural style: Hybrid (Vernacular + Art Deco)                                                                       |
|                          |     | Special features: Apartment block abutting Raghavji road designed as a                                                    |
|                          |     | mix of Art deco and Vernacular styles. Remarkably narrow structure                                                        |
|                          |     | having façade characteristics comparable with other structures along                                                      |
|                          |     | Raghavji road.                                                                                                            |
|                          | 5   | Rock View                                                                                                                 |
|                          | 0.  | Location : Raghavji road                                                                                                  |
|                          |     | No of floors: G + 4                                                                                                       |
|                          |     | Architectural style: Hybrid (Vernacular + Art Deco)                                                                       |
|                          |     | Special features: Apartment block abutting Raghavji road designed as a                                                    |
|                          |     | mix of Art deco and Vernacular styles. Façade partly cladded with Malad                                                   |
|                          |     | stone, stained glass drop fascia, ornamental balustrade and decorative                                                    |
|                          |     | RCC brackets supporting at first floor level are remarkable features of the                                               |
|                          |     | façade.                                                                                                                   |
|                          | 6.  | Tulsi Mahal                                                                                                               |
|                          |     | Location : Raghavji road                                                                                                  |
|                          |     | No of floors: G + 3                                                                                                       |
|                          |     | Architectural style: Hybrid (Vernacular + Art Deco)                                                                       |
|                          |     | Special features: Apartment block abutting Raghavji road designed as a                                                    |
|                          |     | mix of Art deco and Vernacular styles. Coursed Malad stone façade,                                                        |
|                          |     | balconies with stained glass drop fascia and elaborately designed                                                         |
|                          |     | balustrade along with substantially projected decorative cornice at terrace level are remarkable features of Tulsi Mahal. |
|                          |     | torrace level are remarkable realures of Fulst Maria.                                                                     |
|                          |     |                                                                                                                           |
|                          |     |                                                                                                                           |

| 369          | 369 RAGHAVJI ROAD PRECINCT                       |                                                                                                                                              |  |  |
|--------------|--------------------------------------------------|----------------------------------------------------------------------------------------------------------------------------------------------|--|--|
|              |                                                  | 7. Botiwala Building                                                                                                                         |  |  |
|              |                                                  | Location : Raghavji road                                                                                                                     |  |  |
|              |                                                  | No of floors: G + 4                                                                                                                          |  |  |
|              |                                                  | Architectural style: Hybrid (Vernacular + Art Deco)                                                                                          |  |  |
|              |                                                  | Special features: Residential building with shops on ground floor located                                                                    |  |  |
|              |                                                  | at the junction of August Kranti Marg and Raghavji road. Façade articulation in Colonial (Edwardian) style with stucco moldings, cornice     |  |  |
|              |                                                  | bands and cornice balconies supported by decorative brackets. Typical                                                                        |  |  |
|              |                                                  | example of corner building with the rounded corner highlighted by                                                                            |  |  |
|              |                                                  | elaborate ornamentation and a dome.                                                                                                          |  |  |
|              |                                                  |                                                                                                                                              |  |  |
| 6.0          |                                                  | TOPOGRAPHY                                                                                                                                   |  |  |
| 6.1          | Floors                                           | Ground and 3 to 5 upper floors                                                                                                               |  |  |
|              |                                                  |                                                                                                                                              |  |  |
| 7.0          |                                                  | CONSTRUCTION                                                                                                                                 |  |  |
| 7.1          | Plinth                                           | The plinths are constructed of Malad stone masonry work.                                                                                     |  |  |
| 7.2          | Walls                                            | The walls are constructed of load-bearing Malad stone or brick masonry.                                                                      |  |  |
| 7.3          | Floor                                            | The floors are timber framed or reinforced cement concrete slabs.                                                                            |  |  |
| 7.4          | Stairs                                           | The staircases are timber framed or reinforced cement concrete.                                                                              |  |  |
| 7.5          | Openings                                         | Stone or brick lined fenestrations with timber framed windows inset with                                                                     |  |  |
|              |                                                  | wooden shutters and glass panels. Timber balconies with Art deco features                                                                    |  |  |
| 7.6          | Doofing                                          | along with Art Deco RCC balconies.  Flat timber framed or cement concrete slab roofs.                                                        |  |  |
| 7.6          | Roofing Articulation                             | The most striking feature of the entire streetscape is the cantilevered balcony                                                              |  |  |
| 1.1          | Articulation                                     | element protruding from each of the facades. Whether on Art Deco buildings                                                                   |  |  |
|              |                                                  | where the railings on the curving RCC balconies are in typical Art Deco                                                                      |  |  |
|              |                                                  | geometric designs and motifs, or elegant timber balconies on vernacular                                                                      |  |  |
|              |                                                  | style buildings which have cast iron or timber railings and coloured glass                                                                   |  |  |
|              |                                                  | panels-the balconies present on all building fronts on this sloping road gives                                                               |  |  |
|              |                                                  | it, its unique character.                                                                                                                    |  |  |
|              |                                                  | Ornamental limestone plaster work on the facades accentuating the                                                                            |  |  |
|              |                                                  | fenestrations including building entrances and windows is another distinctive                                                                |  |  |
|              |                                                  | feature of the buildings of Raghavji Road precinct.                                                                                          |  |  |
| 7.8          | Finishes                                         | The external walls are plastered and painted or have exposed stone work.                                                                     |  |  |
| 7.9          | Interiors(Movable&Immovable)                     | The interiors have been altered extensively by the tenants and hence none of                                                                 |  |  |
| 7 10         | Compound/Fonce/Cate                              | the original finishes remain.  The buildings are deviced of and compound wall or fonce or gate.                                              |  |  |
| 7.10<br>7.11 | Compound/Fence/Gate Curtilege/ Unbuilt space/out | The buildings are devoid of and compound wall or fence or gate  The buildings are planned narrowly and close to each other hence there is no |  |  |
| ' · · · ·    | buildings/landscape                              | space for landscape or out buildings                                                                                                         |  |  |
|              | buildings/landscaps                              | opado for fariadoapo or out ballaringo                                                                                                       |  |  |
| 8.0          |                                                  | SERVICES & UTILITIES                                                                                                                         |  |  |
| 8.1          | Lighting                                         | Electric light fixtures and natural light                                                                                                    |  |  |
| 8.2          | Ventilation                                      | Ceiling and wall-mounted electric fans, air-conditioning units and natural                                                                   |  |  |
|              |                                                  | ventilation through windows and balconies                                                                                                    |  |  |
| 8.3          | Electricity                                      | Electricity is supplied by the B.E.S.T.                                                                                                      |  |  |
| 8.4          | Water Supply                                     | Water supply is provided by the B.M.C.                                                                                                       |  |  |
| 8.5          | Drainage (Plumbing and sanitation)               | Rainwater down take pipes drains the water from the tiled roof. Water supply                                                                 |  |  |
|              |                                                  | pipes and soil pipes are connected to the toilet and wash areas.                                                                             |  |  |