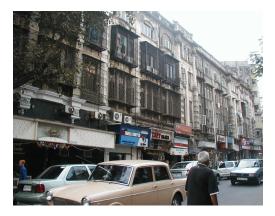

| 368     | SHRI MAHAVIR JAIN VIDYAL        | _AYA                                                                                 |
|---------|---------------------------------|--------------------------------------------------------------------------------------|
|         |                                 | finished with horizontal lines in the external plaster.                              |
|         |                                 | The upper storeys are divided into numerous bays the first and second floors         |
|         |                                 | have openings set within flat arches and the top storey has semicircular             |
|         |                                 | arched fenestrations. The bays are divided by striated vertical bands of             |
|         |                                 | masonry. Some of the bays are slightly projected outwards from the building          |
|         |                                 | line. These bays are flanked by a pair of slender round stone columns with           |
|         |                                 | carved Corinthian capitals and rising to a height of 2 floors. The facade is         |
|         |                                 | accented at corners by round bays with projecting balconies and overhangs.           |
|         |                                 | The elevation along August Kranti Marg has considerably transformed due to           |
|         |                                 | the presence of a line of retail stores and commercial establishments at the         |
|         |                                 | ground level and metal grills added to upper floor openings.                         |
| 5.3     | Intrinsic                       | Character Defining Elements                                                          |
| 5.5     | HILIHISIC                       | External                                                                             |
|         |                                 |                                                                                      |
|         |                                 | Urban edge accentuated with rounded cantilevered balconies on the corner,            |
|         |                                 | stucco pilasters, slender Corinthian columns, semi-circular and segmental            |
|         |                                 | arched openings, decorative parapet, jalis and stone brackets                        |
|         |                                 | Internal Timber stainess with descretive never nexts                                 |
| <i></i> | Value Classification            | Timber staircase with decorative newel posts                                         |
| 5.4     | Value Classification            | Existing Grade: Grade III Recommended Grade: Grade III                               |
|         |                                 | A(arc), A(cul), B(per), B(des), B(uu), I(sce), C(seh)                                |
|         |                                 | The building has architectural value with its massive façade. Housing one of         |
|         |                                 | the first hostels and library for students of the Jain community with a temple       |
|         |                                 | as well, it is also a culturally significant structure in terms of the period it was |
|         |                                 | built in, its design and usage.                                                      |
|         |                                 | This building and the intersection that it forms, along with the historic August     |
|         |                                 | Kranti Maidan on one side, is a major focal point along August Kranti Marg. It       |
|         |                                 | is especially visible when approached from Nana Chowk.                               |
| 6.0     |                                 | TOPOGRAPHY                                                                           |
| 6.1     | Floors                          | Ground + 3 upper                                                                     |
|         |                                 | 11                                                                                   |
| 7.0     |                                 | CONSTRUCTION                                                                         |
| 7.1     | Plinth                          | The plinth is constructed in Malad stone.                                            |
| 7.2     | Walls                           | The walls are constructed of load-bearing brick masonry.                             |
| 7.3     | Floor                           | The floors are timber framed.                                                        |
| 7.4     | Stairs                          | The staircases are timber framed.                                                    |
| 7.5     | Openings                        | Brick lined fenestrations, some arched, timber framed windows inset with             |
|         |                                 | wooden shutters and glass panels.                                                    |
| 7.6     | Roofing                         | Flat timber framed roof with a terrace.                                              |
| 7.7     | Articulation                    | Long brick pilasters with rusticated finish and round stone columns with             |
|         |                                 | carved capitals and bases on the façade.                                             |
|         |                                 | Curved corner stone balconies with paneled brick parapet walls and carved            |
|         |                                 | stone railings.                                                                      |
|         |                                 | Ornamental stone parapet wall and overhang at the terrace level supported            |
|         |                                 | by stone brackets imitating wooden joist ends.                                       |
| 7.8     | Finishes                        | Plastered external walls with horizontal grooves; internal walls are painted         |
| 7.9     | Interiors (Movable & Immovable) | The interiors have been altered extensively and do not conform to any style          |
|         |                                 | or genre.                                                                            |
| 7.10    | Compound/Fence/Gate             | All the four blocks have arched entrances with various modern gates.                 |

| 368  | SHRI MAHAVIR JAIN VIDYAL                         | AYA                                                                                                                                                                                                                                                                                                                                                                                                                                                                                                                                                                                                                       |  |
|------|--------------------------------------------------|---------------------------------------------------------------------------------------------------------------------------------------------------------------------------------------------------------------------------------------------------------------------------------------------------------------------------------------------------------------------------------------------------------------------------------------------------------------------------------------------------------------------------------------------------------------------------------------------------------------------------|--|
| 7.11 | Curtilege/ Unbuilt space/out buildings/landscape | None                                                                                                                                                                                                                                                                                                                                                                                                                                                                                                                                                                                                                      |  |
| 8.0  |                                                  | SERVICES & UTILITIES                                                                                                                                                                                                                                                                                                                                                                                                                                                                                                                                                                                                      |  |
| 8.1  | Lighting                                         | Electric light fixtures and natural light                                                                                                                                                                                                                                                                                                                                                                                                                                                                                                                                                                                 |  |
| 8.2  | Ventilation                                      | Ceiling and wall-mounted electric fans, air-conditioning units and natural ventilation through windows and balconies                                                                                                                                                                                                                                                                                                                                                                                                                                                                                                      |  |
| 8.3  | Electricity                                      | Electricity is supplied by the B.E.S.T.                                                                                                                                                                                                                                                                                                                                                                                                                                                                                                                                                                                   |  |
| 8.4  | Water Supply                                     | Water supply is provided by the B.M.C.                                                                                                                                                                                                                                                                                                                                                                                                                                                                                                                                                                                    |  |
| 8.5  | Drainage (Plumbing and sanitation)               | Rainwater downtake pipes drain the water from the tiled roof. Water supply pipes and soil pipes are connected to the toilet and wash areas.                                                                                                                                                                                                                                                                                                                                                                                                                                                                               |  |
| 8.6  | Fire Precaution                                  | None                                                                                                                                                                                                                                                                                                                                                                                                                                                                                                                                                                                                                      |  |
| 8.7  | Other (HVAC/BMC/Security<br>Systems)             | None                                                                                                                                                                                                                                                                                                                                                                                                                                                                                                                                                                                                                      |  |
| 9.0  |                                                  | CONDITION                                                                                                                                                                                                                                                                                                                                                                                                                                                                                                                                                                                                                 |  |
| 9.1  | Plinth                                           | Condition of the plinth is not good as discolouration due to rising damp is seen externally.                                                                                                                                                                                                                                                                                                                                                                                                                                                                                                                              |  |
| 9.2  | Walls                                            | Discoloration, peeling of plaster and surface damage due to the water seepage and ficus growth is seen on external walls.                                                                                                                                                                                                                                                                                                                                                                                                                                                                                                 |  |
| 9.3  | Floor                                            | The floors are free from all visible structural defects.                                                                                                                                                                                                                                                                                                                                                                                                                                                                                                                                                                  |  |
| 9.4  | Stairs                                           | Condition of the staircase is fairly good though some of the treads are worn out and in need of repairs.                                                                                                                                                                                                                                                                                                                                                                                                                                                                                                                  |  |
| 9.5  | Openings                                         | Mostly in a fairly good condition on the Block D but some of the openings including balconies have been completely transformed by addition of aluminum sliding windows and window A.C. units on the other blocks. Broken window frames on Block B.                                                                                                                                                                                                                                                                                                                                                                        |  |
| 9.6  | Roofing                                          | Requires annual maintenance including water-proofing treatment.                                                                                                                                                                                                                                                                                                                                                                                                                                                                                                                                                           |  |
| 9.7  | Articulation & Finishes                          | Some details are hidden by signboards or shutters, have been broken or show cracks and damage.                                                                                                                                                                                                                                                                                                                                                                                                                                                                                                                            |  |
| 9.8  | Services                                         | Need to be upgraded as many of the downtake pipes have corroded.                                                                                                                                                                                                                                                                                                                                                                                                                                                                                                                                                          |  |
| 9.9  | Outbuildings                                     | Not applicable                                                                                                                                                                                                                                                                                                                                                                                                                                                                                                                                                                                                            |  |
| 9.10 | Overall Condition                                | The building is in a weakened condition with many areas requiring structural consolidation, replastering of external wall, repair of damaged openings and other general maintenance work.  Maintenance level: Fairly good in Block C & D, but poor in Block A & B                                                                                                                                                                                                                                                                                                                                                         |  |
| 10.0 |                                                  | TRANSFORMATION                                                                                                                                                                                                                                                                                                                                                                                                                                                                                                                                                                                                            |  |
| 10.1 | Form                                             | None                                                                                                                                                                                                                                                                                                                                                                                                                                                                                                                                                                                                                      |  |
| 10.2 | Structure                                        | None                                                                                                                                                                                                                                                                                                                                                                                                                                                                                                                                                                                                                      |  |
| 10.3 | Articulation & Finishes                          | The ground floor of the building is completed altered due to the presence of retail shops and commercial establishments. Incongruous additions like shop tin chajjas, signboards, shutters, counters, shelving etc. hide the details and mar the building façade. Arches and other openings have been enclosed, rolling shutters added.  Metal grills and jalis on the openings completely hide original details and mar the façade. Window A.C. units have been placed on the external building wall with complete disregard for the elevation aesthetics. Other modern accretions on the facades include clothes lines. |  |