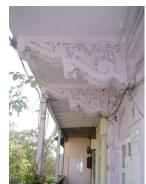

| 368     | SHRI MAHAVIR JAIN VIDYAL        | _AYA                                                                                 |
|---------|---------------------------------|--------------------------------------------------------------------------------------|
|         |                                 | finished with horizontal lines in the external plaster.                              |
|         |                                 | The upper storeys are divided into numerous bays the first and second floors         |
|         |                                 | have openings set within flat arches and the top storey has semicircular             |
|         |                                 | arched fenestrations. The bays are divided by striated vertical bands of             |
|         |                                 | masonry. Some of the bays are slightly projected outwards from the building          |
|         |                                 | line. These bays are flanked by a pair of slender round stone columns with           |
|         |                                 | carved Corinthian capitals and rising to a height of 2 floors. The facade is         |
|         |                                 | accented at corners by round bays with projecting balconies and overhangs.           |
|         |                                 | The elevation along August Kranti Marg has considerably transformed due to           |
|         |                                 | the presence of a line of retail stores and commercial establishments at the         |
|         |                                 | ground level and metal grills added to upper floor openings.                         |
| 5.3     | Intrinsic                       | Character Defining Elements                                                          |
| 5.5     | HILIHISIC                       | External                                                                             |
|         |                                 |                                                                                      |
|         |                                 | Urban edge accentuated with rounded cantilevered balconies on the corner,            |
|         |                                 | stucco pilasters, slender Corinthian columns, semi-circular and segmental            |
|         |                                 | arched openings, decorative parapet, jalis and stone brackets                        |
|         |                                 | Internal Timber stainess with descretive never nexts                                 |
| <i></i> | Value Classification            | Timber staircase with decorative newel posts                                         |
| 5.4     | Value Classification            | Existing Grade: Grade III Recommended Grade: Grade III                               |
|         |                                 | A(arc), A(cul), B(per), B(des), B(uu), I(sce), C(seh)                                |
|         |                                 | The building has architectural value with its massive façade. Housing one of         |
|         |                                 | the first hostels and library for students of the Jain community with a temple       |
|         |                                 | as well, it is also a culturally significant structure in terms of the period it was |
|         |                                 | built in, its design and usage.                                                      |
|         |                                 | This building and the intersection that it forms, along with the historic August     |
|         |                                 | Kranti Maidan on one side, is a major focal point along August Kranti Marg. It       |
|         |                                 | is especially visible when approached from Nana Chowk.                               |
| 6.0     |                                 | TOPOGRAPHY                                                                           |
| 6.1     | Floors                          | Ground + 3 upper                                                                     |
|         |                                 | 11                                                                                   |
| 7.0     |                                 | CONSTRUCTION                                                                         |
| 7.1     | Plinth                          | The plinth is constructed in Malad stone.                                            |
| 7.2     | Walls                           | The walls are constructed of load-bearing brick masonry.                             |
| 7.3     | Floor                           | The floors are timber framed.                                                        |
| 7.4     | Stairs                          | The staircases are timber framed.                                                    |
| 7.5     | Openings                        | Brick lined fenestrations, some arched, timber framed windows inset with             |
|         |                                 | wooden shutters and glass panels.                                                    |
| 7.6     | Roofing                         | Flat timber framed roof with a terrace.                                              |
| 7.7     | Articulation                    | Long brick pilasters with rusticated finish and round stone columns with             |
|         |                                 | carved capitals and bases on the façade.                                             |
|         |                                 | Curved corner stone balconies with paneled brick parapet walls and carved            |
|         |                                 | stone railings.                                                                      |
|         |                                 | Ornamental stone parapet wall and overhang at the terrace level supported            |
|         |                                 | by stone brackets imitating wooden joist ends.                                       |
| 7.8     | Finishes                        | Plastered external walls with horizontal grooves; internal walls are painted         |
| 7.9     | Interiors (Movable & Immovable) | The interiors have been altered extensively and do not conform to any style          |
|         |                                 | or genre.                                                                            |
| 7.10    | Compound/Fence/Gate             | All the four blocks have arched entrances with various modern gates.                 |