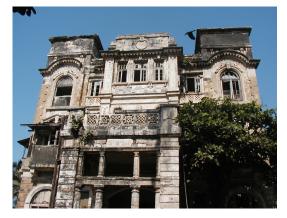

| 368        | SHRI MAHAVIR JAIN VIDYAL    | AYA                                                                            |
|------------|-----------------------------|--------------------------------------------------------------------------------|
| 1000       | Common Ref n                | no: 2005/GII/368                                                               |
| CAR        | Card No.: 51                |                                                                                |
| Sport Dece | Ward (Part): D              | 3.09                                                                           |
|            | CS No.: 1/556               | WALIA RANK                                                                     |
|            | Plot Area: 192              | 3.09                                                                           |
|            | B U Area: NA                | (40)                                                                           |
|            | Date: 31st Dece             | ember 04                                                                       |
|            | Record by: Abh              |                                                                                |
|            | Review by: Ais              | hwarva Tinnis SHRI MAHAVIR JAIN                                                |
|            |                             | ixt:AB                                                                         |
|            | Photo Ref: 368              |                                                                                |
| 1.0        |                             | DENOMINATION                                                                   |
| 1.1        | Name of Premises            | Shri Mahavir Jain Vidyalaya                                                    |
| 1.2        | Earlier Name                | Same                                                                           |
| 1.3        | Built In                    | Early 20th century Extension Date(if any) none                                 |
| 1.0        | Dant III                    | Extension Bate(ii arry) none                                                   |
| 2.0        |                             | ACCESS ROADS                                                                   |
| 2.1        | Main                        | August Kranti Marg                                                             |
| 2.2        | Subsidiary                  | Tejpal Road                                                                    |
| 2.2        | Cabolalary                  | rojparrodd                                                                     |
| 3.0        |                             | OWNERSHIP PATTERN                                                              |
| 3.1        | Present                     | Shri Mahavir Jain Vidyalaya                                                    |
| 3.2        | Past                        | Same                                                                           |
| 3.3        | Status                      | Trust                                                                          |
| 0.0        | Cidido                      | Trust                                                                          |
| 4.0        |                             | USE                                                                            |
| 4.1        | Present                     | Mixed use - Religious, educational, residential and commercial                 |
|            | 1.1999.11                   | (Jain library, temple, hostel and some commercial uses on the ground level     |
|            |                             | along August Kranti Marg).                                                     |
| 4.2        | Past                        | Same                                                                           |
| 4.3        | Usage                       | Mostly regular, some portions are disused                                      |
|            |                             |                                                                                |
| 5.0        |                             | SIGNIFICANCE & VALUE CLASSIFICATION                                            |
| 5.1        | Townscape (Natural/Manmade) | The building has a very long façade along August Kranti Marg, Tejpal Road      |
|            | (                           | and a corner elevation at the Gowalia Tank intersection. It overlooks the      |
|            |                             | August Kranti Maidan and has an imposing presence on the intersection.         |
| 5.2        | Architectural Description   | Planning                                                                       |
|            |                             | Large archways in the centre of each of the blocks leads into entrance lobby.  |
|            |                             | From here, staircases lead to the upper floors that have narrow verandahs      |
|            |                             | from where the individual residences can be entered.                           |
|            |                             | Stylistic Classification                                                       |
|            |                             | This Colonial style building has a large footprint with 4 elevations, and is   |
|            |                             | divided into 4 blocks (Block A – at rear, Blocks B – along August Kranti       |
|            |                             | Marg, Block C – at the Gowalia Tank intersection and Block D – along Tejpal    |
|            |                             | Road).                                                                         |
|            |                             | The ground floor of all the blocks is greater in height than all the upper 3   |
|            |                             | floors. This level has arched openings, sometimes with verandahs and           |
|            |                             | rectangular slits above for light and ventilation. The brick masonry work is   |
|            |                             | Toolaring that only work to high and vortification. The brick maconing work to |

| 368     | SHRI MAHAVIR JAIN VIDYAL        | _AYA                                                                                 |
|---------|---------------------------------|--------------------------------------------------------------------------------------|
|         |                                 | finished with horizontal lines in the external plaster.                              |
|         |                                 | The upper storeys are divided into numerous bays the first and second floors         |
|         |                                 | have openings set within flat arches and the top storey has semicircular             |
|         |                                 | arched fenestrations. The bays are divided by striated vertical bands of             |
|         |                                 | masonry. Some of the bays are slightly projected outwards from the building          |
|         |                                 | line. These bays are flanked by a pair of slender round stone columns with           |
|         |                                 | carved Corinthian capitals and rising to a height of 2 floors. The facade is         |
|         |                                 | accented at corners by round bays with projecting balconies and overhangs.           |
|         |                                 | The elevation along August Kranti Marg has considerably transformed due to           |
|         |                                 | the presence of a line of retail stores and commercial establishments at the         |
|         |                                 | ground level and metal grills added to upper floor openings.                         |
| 5.3     | Intrinsic                       | Character Defining Elements                                                          |
| 5.5     | HILIHISIC                       | External                                                                             |
|         |                                 |                                                                                      |
|         |                                 | Urban edge accentuated with rounded cantilevered balconies on the corner,            |
|         |                                 | stucco pilasters, slender Corinthian columns, semi-circular and segmental            |
|         |                                 | arched openings, decorative parapet, jalis and stone brackets                        |
|         |                                 | Internal Timber stainess with descretive never nexts                                 |
| <i></i> | Value Classification            | Timber staircase with decorative newel posts                                         |
| 5.4     | Value Classification            | Existing Grade: Grade III Recommended Grade: Grade III                               |
|         |                                 | A(arc), A(cul), B(per), B(des), B(uu), I(sce), C(seh)                                |
|         |                                 | The building has architectural value with its massive façade. Housing one of         |
|         |                                 | the first hostels and library for students of the Jain community with a temple       |
|         |                                 | as well, it is also a culturally significant structure in terms of the period it was |
|         |                                 | built in, its design and usage.                                                      |
|         |                                 | This building and the intersection that it forms, along with the historic August     |
|         |                                 | Kranti Maidan on one side, is a major focal point along August Kranti Marg. It       |
|         |                                 | is especially visible when approached from Nana Chowk.                               |
| 6.0     |                                 | TOPOGRAPHY                                                                           |
| 6.1     | Floors                          | Ground + 3 upper                                                                     |
|         |                                 | 11                                                                                   |
| 7.0     |                                 | CONSTRUCTION                                                                         |
| 7.1     | Plinth                          | The plinth is constructed in Malad stone.                                            |
| 7.2     | Walls                           | The walls are constructed of load-bearing brick masonry.                             |
| 7.3     | Floor                           | The floors are timber framed.                                                        |
| 7.4     | Stairs                          | The staircases are timber framed.                                                    |
| 7.5     | Openings                        | Brick lined fenestrations, some arched, timber framed windows inset with             |
|         |                                 | wooden shutters and glass panels.                                                    |
| 7.6     | Roofing                         | Flat timber framed roof with a terrace.                                              |
| 7.7     | Articulation                    | Long brick pilasters with rusticated finish and round stone columns with             |
|         |                                 | carved capitals and bases on the façade.                                             |
|         |                                 | Curved corner stone balconies with paneled brick parapet walls and carved            |
|         |                                 | stone railings.                                                                      |
|         |                                 | Ornamental stone parapet wall and overhang at the terrace level supported            |
|         |                                 | by stone brackets imitating wooden joist ends.                                       |
| 7.8     | Finishes                        | Plastered external walls with horizontal grooves; internal walls are painted         |
| 7.9     | Interiors (Movable & Immovable) | The interiors have been altered extensively and do not conform to any style          |
|         |                                 | or genre.                                                                            |
| 7.10    | Compound/Fence/Gate             | All the four blocks have arched entrances with various modern gates.                 |

| 368  | SHRI MAHAVIR JAIN VIDYAL                         | AYA                                                                                                                                                                                                                                                                                                                                                                                                                                                                                                                                                                                                                       |  |
|------|--------------------------------------------------|---------------------------------------------------------------------------------------------------------------------------------------------------------------------------------------------------------------------------------------------------------------------------------------------------------------------------------------------------------------------------------------------------------------------------------------------------------------------------------------------------------------------------------------------------------------------------------------------------------------------------|--|
| 7.11 | Curtilege/ Unbuilt space/out buildings/landscape | None                                                                                                                                                                                                                                                                                                                                                                                                                                                                                                                                                                                                                      |  |
| 8.0  |                                                  | SERVICES & UTILITIES                                                                                                                                                                                                                                                                                                                                                                                                                                                                                                                                                                                                      |  |
| 8.1  | Lighting                                         | Electric light fixtures and natural light                                                                                                                                                                                                                                                                                                                                                                                                                                                                                                                                                                                 |  |
| 8.2  | Ventilation                                      | Ceiling and wall-mounted electric fans, air-conditioning units and natural ventilation through windows and balconies                                                                                                                                                                                                                                                                                                                                                                                                                                                                                                      |  |
| 8.3  | Electricity                                      | Electricity is supplied by the B.E.S.T.                                                                                                                                                                                                                                                                                                                                                                                                                                                                                                                                                                                   |  |
| 8.4  | Water Supply                                     | Water supply is provided by the B.M.C.                                                                                                                                                                                                                                                                                                                                                                                                                                                                                                                                                                                    |  |
| 8.5  | Drainage (Plumbing and sanitation)               | Rainwater downtake pipes drain the water from the tiled roof. Water supply pipes and soil pipes are connected to the toilet and wash areas.                                                                                                                                                                                                                                                                                                                                                                                                                                                                               |  |
| 8.6  | Fire Precaution                                  | None                                                                                                                                                                                                                                                                                                                                                                                                                                                                                                                                                                                                                      |  |
| 8.7  | Other (HVAC/BMC/Security<br>Systems)             | None                                                                                                                                                                                                                                                                                                                                                                                                                                                                                                                                                                                                                      |  |
| 9.0  |                                                  | CONDITION                                                                                                                                                                                                                                                                                                                                                                                                                                                                                                                                                                                                                 |  |
| 9.1  | Plinth                                           | Condition of the plinth is not good as discolouration due to rising damp is seen externally.                                                                                                                                                                                                                                                                                                                                                                                                                                                                                                                              |  |
| 9.2  | Walls                                            | Discoloration, peeling of plaster and surface damage due to the water seepage and ficus growth is seen on external walls.                                                                                                                                                                                                                                                                                                                                                                                                                                                                                                 |  |
| 9.3  | Floor                                            | The floors are free from all visible structural defects.                                                                                                                                                                                                                                                                                                                                                                                                                                                                                                                                                                  |  |
| 9.4  | Stairs                                           | Condition of the staircase is fairly good though some of the treads are worn out and in need of repairs.                                                                                                                                                                                                                                                                                                                                                                                                                                                                                                                  |  |
| 9.5  | Openings                                         | Mostly in a fairly good condition on the Block D but some of the openings including balconies have been completely transformed by addition of aluminum sliding windows and window A.C. units on the other blocks. Broken window frames on Block B.                                                                                                                                                                                                                                                                                                                                                                        |  |
| 9.6  | Roofing                                          | Requires annual maintenance including water-proofing treatment.                                                                                                                                                                                                                                                                                                                                                                                                                                                                                                                                                           |  |
| 9.7  | Articulation & Finishes                          | Some details are hidden by signboards or shutters, have been broken or show cracks and damage.                                                                                                                                                                                                                                                                                                                                                                                                                                                                                                                            |  |
| 9.8  | Services                                         | Need to be upgraded as many of the downtake pipes have corroded.                                                                                                                                                                                                                                                                                                                                                                                                                                                                                                                                                          |  |
| 9.9  | Outbuildings                                     | Not applicable                                                                                                                                                                                                                                                                                                                                                                                                                                                                                                                                                                                                            |  |
| 9.10 | Overall Condition                                | The building is in a weakened condition with many areas requiring structural consolidation, replastering of external wall, repair of damaged openings and other general maintenance work.  Maintenance level: Fairly good in Block C & D, but poor in Block A & B                                                                                                                                                                                                                                                                                                                                                         |  |
| 10.0 |                                                  | TRANSFORMATION                                                                                                                                                                                                                                                                                                                                                                                                                                                                                                                                                                                                            |  |
| 10.1 | Form                                             | None                                                                                                                                                                                                                                                                                                                                                                                                                                                                                                                                                                                                                      |  |
| 10.2 | Structure                                        | None                                                                                                                                                                                                                                                                                                                                                                                                                                                                                                                                                                                                                      |  |
| 10.3 | Articulation & Finishes                          | The ground floor of the building is completed altered due to the presence of retail shops and commercial establishments. Incongruous additions like shop tin chajjas, signboards, shutters, counters, shelving etc. hide the details and mar the building façade. Arches and other openings have been enclosed, rolling shutters added.  Metal grills and jalis on the openings completely hide original details and mar the façade. Window A.C. units have been placed on the external building wall with complete disregard for the elevation aesthetics. Other modern accretions on the facades include clothes lines. |  |

| 368  | SHRI MAHAVIR JAIN VIDYAL | AYA                                                                                                                                                                                                                                                                                                                                                                                                                                                                                                      |
|------|--------------------------|----------------------------------------------------------------------------------------------------------------------------------------------------------------------------------------------------------------------------------------------------------------------------------------------------------------------------------------------------------------------------------------------------------------------------------------------------------------------------------------------------------|
|      |                          |                                                                                                                                                                                                                                                                                                                                                                                                                                                                                                          |
| 11.0 |                          | DP REMARKS/PERCEIVED THREATS                                                                                                                                                                                                                                                                                                                                                                                                                                                                             |
| 1110 |                          | None                                                                                                                                                                                                                                                                                                                                                                                                                                                                                                     |
| 12.0 |                          | ADDITIONAL NOTES/REFERENCES/DOCUMENTS<br>AVAILABLE/RECOMMENDATIONS & SUGGESTIONS FOR<br>IMPLEMENTATION                                                                                                                                                                                                                                                                                                                                                                                                   |
|      |                          | The building has architectural value with its massive façade. Housing one of the first hostels and library for students of the Jain community with a temple as well, it is also a culturally significant structure in terms of the period it was built in, its design and usage.  This building and the intersection that it forms, along with the historic August Kranti Maidan on one side, is a major focal point along August Kranti Marg. It is especially visible when approached from Nana Chowk. |