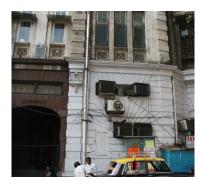

| 368  | SHRI MAHAVIR JAIN VIDYAL                         | AYA                                                                                                                                                                                                                                                                                                                                                                                                                                                                                                                                                                                                                       |  |
|------|--------------------------------------------------|---------------------------------------------------------------------------------------------------------------------------------------------------------------------------------------------------------------------------------------------------------------------------------------------------------------------------------------------------------------------------------------------------------------------------------------------------------------------------------------------------------------------------------------------------------------------------------------------------------------------------|--|
| 7.11 | Curtilege/ Unbuilt space/out buildings/landscape | None                                                                                                                                                                                                                                                                                                                                                                                                                                                                                                                                                                                                                      |  |
| 8.0  |                                                  | SERVICES & UTILITIES                                                                                                                                                                                                                                                                                                                                                                                                                                                                                                                                                                                                      |  |
| 8.1  | Lighting                                         | Electric light fixtures and natural light                                                                                                                                                                                                                                                                                                                                                                                                                                                                                                                                                                                 |  |
| 8.2  | Ventilation                                      | Ceiling and wall-mounted electric fans, air-conditioning units and natural ventilation through windows and balconies                                                                                                                                                                                                                                                                                                                                                                                                                                                                                                      |  |
| 8.3  | Electricity                                      | Electricity is supplied by the B.E.S.T.                                                                                                                                                                                                                                                                                                                                                                                                                                                                                                                                                                                   |  |
| 8.4  | Water Supply                                     | Water supply is provided by the B.M.C.                                                                                                                                                                                                                                                                                                                                                                                                                                                                                                                                                                                    |  |
| 8.5  | Drainage (Plumbing and sanitation)               | Rainwater downtake pipes drain the water from the tiled roof. Water supply pipes and soil pipes are connected to the toilet and wash areas.                                                                                                                                                                                                                                                                                                                                                                                                                                                                               |  |
| 8.6  | Fire Precaution                                  | None                                                                                                                                                                                                                                                                                                                                                                                                                                                                                                                                                                                                                      |  |
| 8.7  | Other (HVAC/BMC/Security<br>Systems)             | None                                                                                                                                                                                                                                                                                                                                                                                                                                                                                                                                                                                                                      |  |
| 9.0  |                                                  | CONDITION                                                                                                                                                                                                                                                                                                                                                                                                                                                                                                                                                                                                                 |  |
| 9.1  | Plinth                                           | Condition of the plinth is not good as discolouration due to rising damp is seen externally.                                                                                                                                                                                                                                                                                                                                                                                                                                                                                                                              |  |
| 9.2  | Walls                                            | Discoloration, peeling of plaster and surface damage due to the water seepage and ficus growth is seen on external walls.                                                                                                                                                                                                                                                                                                                                                                                                                                                                                                 |  |
| 9.3  | Floor                                            | The floors are free from all visible structural defects.                                                                                                                                                                                                                                                                                                                                                                                                                                                                                                                                                                  |  |
| 9.4  | Stairs                                           | Condition of the staircase is fairly good though some of the treads are worn out and in need of repairs.                                                                                                                                                                                                                                                                                                                                                                                                                                                                                                                  |  |
| 9.5  | Openings                                         | Mostly in a fairly good condition on the Block D but some of the openings including balconies have been completely transformed by addition of aluminum sliding windows and window A.C. units on the other blocks. Broken window frames on Block B.                                                                                                                                                                                                                                                                                                                                                                        |  |
| 9.6  | Roofing                                          | Requires annual maintenance including water-proofing treatment.                                                                                                                                                                                                                                                                                                                                                                                                                                                                                                                                                           |  |
| 9.7  | Articulation & Finishes                          | Some details are hidden by signboards or shutters, have been broken or show cracks and damage.                                                                                                                                                                                                                                                                                                                                                                                                                                                                                                                            |  |
| 9.8  | Services                                         | Need to be upgraded as many of the downtake pipes have corroded.                                                                                                                                                                                                                                                                                                                                                                                                                                                                                                                                                          |  |
| 9.9  | Outbuildings                                     | Not applicable                                                                                                                                                                                                                                                                                                                                                                                                                                                                                                                                                                                                            |  |
| 9.10 | Overall Condition                                | The building is in a weakened condition with many areas requiring structural consolidation, replastering of external wall, repair of damaged openings and other general maintenance work.  Maintenance level: Fairly good in Block C & D, but poor in Block A & B                                                                                                                                                                                                                                                                                                                                                         |  |
| 10.0 |                                                  | TRANSFORMATION                                                                                                                                                                                                                                                                                                                                                                                                                                                                                                                                                                                                            |  |
| 10.1 | Form                                             | None                                                                                                                                                                                                                                                                                                                                                                                                                                                                                                                                                                                                                      |  |
| 10.2 | Structure                                        | None                                                                                                                                                                                                                                                                                                                                                                                                                                                                                                                                                                                                                      |  |
| 10.3 | Articulation & Finishes                          | The ground floor of the building is completed altered due to the presence of retail shops and commercial establishments. Incongruous additions like shop tin chajjas, signboards, shutters, counters, shelving etc. hide the details and mar the building façade. Arches and other openings have been enclosed, rolling shutters added.  Metal grills and jalis on the openings completely hide original details and mar the façade. Window A.C. units have been placed on the external building wall with complete disregard for the elevation aesthetics. Other modern accretions on the facades include clothes lines. |  |