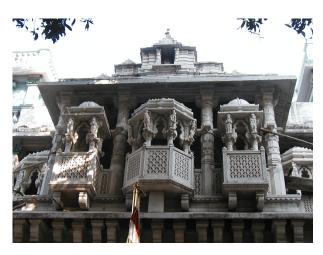

| 368        | SHRI MAHAVIR JAIN VIDYAL    | AYA                                                                            |
|------------|-----------------------------|--------------------------------------------------------------------------------|
| 1000       | Common Ref n                | no: 2005/GII/368                                                               |
| CAR        | Card No.: 51                |                                                                                |
| Sport Dece | Ward (Part): D              | 3.09                                                                           |
|            | CS No.: 1/556               | WALIA RANK                                                                     |
|            | Plot Area: 192              | 3.09                                                                           |
|            | B U Area: NA                | (40)                                                                           |
|            | Date: 31st Dece             | ember 04                                                                       |
|            | Record by: Abh              |                                                                                |
|            | Review by: Ais              | hwarva Tinnis SHRI MAHAVIR JAIN                                                |
|            |                             | ixt:AB                                                                         |
|            | Photo Ref: 368              |                                                                                |
| 1.0        |                             | DENOMINATION                                                                   |
| 1.1        | Name of Premises            | Shri Mahavir Jain Vidyalaya                                                    |
| 1.2        | Earlier Name                | Same                                                                           |
| 1.3        | Built In                    | Early 20th century Extension Date(if any) none                                 |
| 1.0        | Dant III                    | Extension Bate(ii arry) none                                                   |
| 2.0        |                             | ACCESS ROADS                                                                   |
| 2.1        | Main                        | August Kranti Marg                                                             |
| 2.2        | Subsidiary                  | Tejpal Road                                                                    |
| 2.2        | Cabolalary                  | rojparrodd                                                                     |
| 3.0        |                             | OWNERSHIP PATTERN                                                              |
| 3.1        | Present                     | Shri Mahavir Jain Vidyalaya                                                    |
| 3.2        | Past                        | Same                                                                           |
| 3.3        | Status                      | Trust                                                                          |
| 0.0        | Cidido                      | Trust                                                                          |
| 4.0        |                             | USE                                                                            |
| 4.1        | Present                     | Mixed use - Religious, educational, residential and commercial                 |
|            | 1.1999.11                   | (Jain library, temple, hostel and some commercial uses on the ground level     |
|            |                             | along August Kranti Marg).                                                     |
| 4.2        | Past                        | Same                                                                           |
| 4.3        | Usage                       | Mostly regular, some portions are disused                                      |
|            |                             |                                                                                |
| 5.0        |                             | SIGNIFICANCE & VALUE CLASSIFICATION                                            |
| 5.1        | Townscape (Natural/Manmade) | The building has a very long façade along August Kranti Marg, Tejpal Road      |
|            | (                           | and a corner elevation at the Gowalia Tank intersection. It overlooks the      |
|            |                             | August Kranti Maidan and has an imposing presence on the intersection.         |
| 5.2        | Architectural Description   | Planning                                                                       |
|            |                             | Large archways in the centre of each of the blocks leads into entrance lobby.  |
|            |                             | From here, staircases lead to the upper floors that have narrow verandahs      |
|            |                             | from where the individual residences can be entered.                           |
|            |                             | Stylistic Classification                                                       |
|            |                             | This Colonial style building has a large footprint with 4 elevations, and is   |
|            |                             | divided into 4 blocks (Block A – at rear, Blocks B – along August Kranti       |
|            |                             | Marg, Block C – at the Gowalia Tank intersection and Block D – along Tejpal    |
|            |                             | Road).                                                                         |
|            |                             | The ground floor of all the blocks is greater in height than all the upper 3   |
|            |                             | floors. This level has arched openings, sometimes with verandahs and           |
|            |                             | rectangular slits above for light and ventilation. The brick masonry work is   |
|            |                             | Toolaring that only work to high and vortification. The brick maconing work to |

| 368     | SHRI MAHAVIR JAIN VIDYAL        | _AYA                                                                                 |
|---------|---------------------------------|--------------------------------------------------------------------------------------|
|         |                                 | finished with horizontal lines in the external plaster.                              |
|         |                                 | The upper storeys are divided into numerous bays the first and second floors         |
|         |                                 | have openings set within flat arches and the top storey has semicircular             |
|         |                                 | arched fenestrations. The bays are divided by striated vertical bands of             |
|         |                                 | masonry. Some of the bays are slightly projected outwards from the building          |
|         |                                 | line. These bays are flanked by a pair of slender round stone columns with           |
|         |                                 | carved Corinthian capitals and rising to a height of 2 floors. The facade is         |
|         |                                 | accented at corners by round bays with projecting balconies and overhangs.           |
|         |                                 | The elevation along August Kranti Marg has considerably transformed due to           |
|         |                                 | the presence of a line of retail stores and commercial establishments at the         |
|         |                                 | ground level and metal grills added to upper floor openings.                         |
| 5.3     | Intrinsic                       | Character Defining Elements                                                          |
| 5.5     | HILIHISIC                       | External                                                                             |
|         |                                 |                                                                                      |
|         |                                 | Urban edge accentuated with rounded cantilevered balconies on the corner,            |
|         |                                 | stucco pilasters, slender Corinthian columns, semi-circular and segmental            |
|         |                                 | arched openings, decorative parapet, jalis and stone brackets                        |
|         |                                 | Internal Timber stainess with descretive never nexts                                 |
| <i></i> | Value Classification            | Timber staircase with decorative newel posts                                         |
| 5.4     | Value Classification            | Existing Grade: Grade III Recommended Grade: Grade III                               |
|         |                                 | A(arc), A(cul), B(per), B(des), B(uu), I(sce), C(seh)                                |
|         |                                 | The building has architectural value with its massive façade. Housing one of         |
|         |                                 | the first hostels and library for students of the Jain community with a temple       |
|         |                                 | as well, it is also a culturally significant structure in terms of the period it was |
|         |                                 | built in, its design and usage.                                                      |
|         |                                 | This building and the intersection that it forms, along with the historic August     |
|         |                                 | Kranti Maidan on one side, is a major focal point along August Kranti Marg. It       |
|         |                                 | is especially visible when approached from Nana Chowk.                               |
| 6.0     |                                 | TOPOGRAPHY                                                                           |
| 6.1     | Floors                          | Ground + 3 upper                                                                     |
|         |                                 | 11                                                                                   |
| 7.0     |                                 | CONSTRUCTION                                                                         |
| 7.1     | Plinth                          | The plinth is constructed in Malad stone.                                            |
| 7.2     | Walls                           | The walls are constructed of load-bearing brick masonry.                             |
| 7.3     | Floor                           | The floors are timber framed.                                                        |
| 7.4     | Stairs                          | The staircases are timber framed.                                                    |
| 7.5     | Openings                        | Brick lined fenestrations, some arched, timber framed windows inset with             |
|         |                                 | wooden shutters and glass panels.                                                    |
| 7.6     | Roofing                         | Flat timber framed roof with a terrace.                                              |
| 7.7     | Articulation                    | Long brick pilasters with rusticated finish and round stone columns with             |
|         |                                 | carved capitals and bases on the façade.                                             |
|         |                                 | Curved corner stone balconies with paneled brick parapet walls and carved            |
|         |                                 | stone railings.                                                                      |
|         |                                 | Ornamental stone parapet wall and overhang at the terrace level supported            |
|         |                                 | by stone brackets imitating wooden joist ends.                                       |
| 7.8     | Finishes                        | Plastered external walls with horizontal grooves; internal walls are painted         |
| 7.9     | Interiors (Movable & Immovable) | The interiors have been altered extensively and do not conform to any style          |
|         |                                 | or genre.                                                                            |
| 7.10    | Compound/Fence/Gate             | All the four blocks have arched entrances with various modern gates.                 |