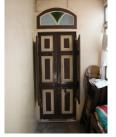

| 368     | SHRI MAHAVIR JAIN VIDYAL        | _AYA                                                                                 |
|---------|---------------------------------|--------------------------------------------------------------------------------------|
|         |                                 | finished with horizontal lines in the external plaster.                              |
|         |                                 | The upper storeys are divided into numerous bays the first and second floors         |
|         |                                 | have openings set within flat arches and the top storey has semicircular             |
|         |                                 | arched fenestrations. The bays are divided by striated vertical bands of             |
|         |                                 | masonry. Some of the bays are slightly projected outwards from the building          |
|         |                                 | line. These bays are flanked by a pair of slender round stone columns with           |
|         |                                 | carved Corinthian capitals and rising to a height of 2 floors. The facade is         |
|         |                                 | accented at corners by round bays with projecting balconies and overhangs.           |
|         |                                 | The elevation along August Kranti Marg has considerably transformed due to           |
|         |                                 | the presence of a line of retail stores and commercial establishments at the         |
|         |                                 | ground level and metal grills added to upper floor openings.                         |
| 5.3     | Intrinsic                       | Character Defining Elements                                                          |
| 5.5     | HILIHISIC                       | External                                                                             |
|         |                                 |                                                                                      |
|         |                                 | Urban edge accentuated with rounded cantilevered balconies on the corner,            |
|         |                                 | stucco pilasters, slender Corinthian columns, semi-circular and segmental            |
|         |                                 | arched openings, decorative parapet, jalis and stone brackets                        |
|         |                                 | Internal Timber stainess with descretive never nexts                                 |
| <i></i> | Value Classification            | Timber staircase with decorative newel posts                                         |
| 5.4     | Value Classification            | Existing Grade: Grade III Recommended Grade: Grade III                               |
|         |                                 | A(arc), A(cul), B(per), B(des), B(uu), I(sce), C(seh)                                |
|         |                                 | The building has architectural value with its massive façade. Housing one of         |
|         |                                 | the first hostels and library for students of the Jain community with a temple       |
|         |                                 | as well, it is also a culturally significant structure in terms of the period it was |
|         |                                 | built in, its design and usage.                                                      |
|         |                                 | This building and the intersection that it forms, along with the historic August     |
|         |                                 | Kranti Maidan on one side, is a major focal point along August Kranti Marg. It       |
|         |                                 | is especially visible when approached from Nana Chowk.                               |
| 6.0     |                                 | TOPOGRAPHY                                                                           |
| 6.1     | Floors                          | Ground + 3 upper                                                                     |
|         |                                 | 11                                                                                   |
| 7.0     |                                 | CONSTRUCTION                                                                         |
| 7.1     | Plinth                          | The plinth is constructed in Malad stone.                                            |
| 7.2     | Walls                           | The walls are constructed of load-bearing brick masonry.                             |
| 7.3     | Floor                           | The floors are timber framed.                                                        |
| 7.4     | Stairs                          | The staircases are timber framed.                                                    |
| 7.5     | Openings                        | Brick lined fenestrations, some arched, timber framed windows inset with             |
|         |                                 | wooden shutters and glass panels.                                                    |
| 7.6     | Roofing                         | Flat timber framed roof with a terrace.                                              |
| 7.7     | Articulation                    | Long brick pilasters with rusticated finish and round stone columns with             |
|         |                                 | carved capitals and bases on the façade.                                             |
|         |                                 | Curved corner stone balconies with paneled brick parapet walls and carved            |
|         |                                 | stone railings.                                                                      |
|         |                                 | Ornamental stone parapet wall and overhang at the terrace level supported            |
|         |                                 | by stone brackets imitating wooden joist ends.                                       |
| 7.8     | Finishes                        | Plastered external walls with horizontal grooves; internal walls are painted         |
| 7.9     | Interiors (Movable & Immovable) | The interiors have been altered extensively and do not conform to any style          |
|         |                                 | or genre.                                                                            |
| 7.10    | Compound/Fence/Gate             | All the four blocks have arched entrances with various modern gates.                 |

| 369          | 369 RAGHAVJI ROAD PRECINCT                       |                                                                                                                                              |  |  |
|--------------|--------------------------------------------------|----------------------------------------------------------------------------------------------------------------------------------------------|--|--|
|              |                                                  | 7. Botiwala Building                                                                                                                         |  |  |
|              |                                                  | Location : Raghavji road                                                                                                                     |  |  |
|              |                                                  | No of floors: G + 4                                                                                                                          |  |  |
|              |                                                  | Architectural style: Hybrid (Vernacular + Art Deco)                                                                                          |  |  |
|              |                                                  | Special features: Residential building with shops on ground floor located                                                                    |  |  |
|              |                                                  | at the junction of August Kranti Marg and Raghavji road. Façade articulation in Colonial (Edwardian) style with stucco moldings, cornice     |  |  |
|              |                                                  | bands and cornice balconies supported by decorative brackets. Typical                                                                        |  |  |
|              |                                                  | example of corner building with the rounded corner highlighted by                                                                            |  |  |
|              |                                                  | elaborate ornamentation and a dome.                                                                                                          |  |  |
|              |                                                  |                                                                                                                                              |  |  |
| 6.0          |                                                  | TOPOGRAPHY                                                                                                                                   |  |  |
| 6.1          | Floors                                           | Ground and 3 to 5 upper floors                                                                                                               |  |  |
|              |                                                  |                                                                                                                                              |  |  |
| 7.0          |                                                  | CONSTRUCTION                                                                                                                                 |  |  |
| 7.1          | Plinth                                           | The plinths are constructed of Malad stone masonry work.                                                                                     |  |  |
| 7.2          | Walls                                            | The walls are constructed of load-bearing Malad stone or brick masonry.                                                                      |  |  |
| 7.3          | Floor                                            | The floors are timber framed or reinforced cement concrete slabs.                                                                            |  |  |
| 7.4          | Stairs                                           | The staircases are timber framed or reinforced cement concrete.                                                                              |  |  |
| 7.5          | Openings                                         | Stone or brick lined fenestrations with timber framed windows inset with                                                                     |  |  |
|              |                                                  | wooden shutters and glass panels. Timber balconies with Art deco features                                                                    |  |  |
| 7.6          | Doofing                                          | along with Art Deco RCC balconies.  Flat timber framed or cement concrete slab roofs.                                                        |  |  |
| 7.6          | Roofing Articulation                             | The most striking feature of the entire streetscape is the cantilevered balcony                                                              |  |  |
| 1.1          | Articulation                                     | element protruding from each of the facades. Whether on Art Deco buildings                                                                   |  |  |
|              |                                                  | where the railings on the curving RCC balconies are in typical Art Deco                                                                      |  |  |
|              |                                                  | geometric designs and motifs, or elegant timber balconies on vernacular                                                                      |  |  |
|              |                                                  | style buildings which have cast iron or timber railings and coloured glass                                                                   |  |  |
|              |                                                  | panels-the balconies present on all building fronts on this sloping road gives                                                               |  |  |
|              |                                                  | it, its unique character.                                                                                                                    |  |  |
|              |                                                  | Ornamental limestone plaster work on the facades accentuating the                                                                            |  |  |
|              |                                                  | fenestrations including building entrances and windows is another distinctive                                                                |  |  |
|              |                                                  | feature of the buildings of Raghavji Road precinct.                                                                                          |  |  |
| 7.8          | Finishes                                         | The external walls are plastered and painted or have exposed stone work.                                                                     |  |  |
| 7.9          | Interiors(Movable&Immovable)                     | The interiors have been altered extensively by the tenants and hence none of                                                                 |  |  |
| 7 10         | Compound/Fonce/Cate                              | the original finishes remain.  The buildings are deviced of and compound wall or fonce or gate.                                              |  |  |
| 7.10<br>7.11 | Compound/Fence/Gate Curtilege/ Unbuilt space/out | The buildings are devoid of and compound wall or fence or gate  The buildings are planned narrowly and close to each other hence there is no |  |  |
| ' · · · ·    | buildings/landscape                              | space for landscape or out buildings                                                                                                         |  |  |
|              | buildings/landscaps                              | opado for fariadoapo or out ballaringo                                                                                                       |  |  |
| 8.0          |                                                  | SERVICES & UTILITIES                                                                                                                         |  |  |
| 8.1          | Lighting                                         | Electric light fixtures and natural light                                                                                                    |  |  |
| 8.2          | Ventilation                                      | Ceiling and wall-mounted electric fans, air-conditioning units and natural                                                                   |  |  |
|              |                                                  | ventilation through windows and balconies                                                                                                    |  |  |
| 8.3          | Electricity                                      | Electricity is supplied by the B.E.S.T.                                                                                                      |  |  |
| 8.4          | Water Supply                                     | Water supply is provided by the B.M.C.                                                                                                       |  |  |
| 8.5          | Drainage (Plumbing and sanitation)               | Rainwater down take pipes drains the water from the tiled roof. Water supply                                                                 |  |  |
|              |                                                  | pipes and soil pipes are connected to the toilet and wash areas.                                                                             |  |  |