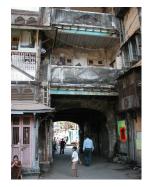

| 368        | SHRI MAHAVIR JAIN VIDYAL    | AYA                                                                            |
|------------|-----------------------------|--------------------------------------------------------------------------------|
| 1000       | Common Ref n                | no: 2005/GII/368                                                               |
| CAR        | Card No.: 51                |                                                                                |
| Sport Dece | Ward (Part): D              | 3.09                                                                           |
|            | CS No.: 1/556               | WALIA RANK                                                                     |
|            | Plot Area: 192              | 3.09                                                                           |
|            | B U Area: NA                | (40)                                                                           |
|            | Date: 31st Dece             | ember 04                                                                       |
|            | Record by: Abh              |                                                                                |
|            | Review by: Ais              | hwarva Tinnis SHRI MAHAVIR JAIN                                                |
|            |                             | ixt:AB                                                                         |
|            | Photo Ref: 368              |                                                                                |
| 1.0        |                             | DENOMINATION                                                                   |
| 1.1        | Name of Premises            | Shri Mahavir Jain Vidyalaya                                                    |
| 1.2        | Earlier Name                | Same                                                                           |
| 1.3        | Built In                    | Early 20th century Extension Date(if any) none                                 |
| 1.0        | Dant III                    | Extension Bate(ii arry) none                                                   |
| 2.0        |                             | ACCESS ROADS                                                                   |
| 2.1        | Main                        | August Kranti Marg                                                             |
| 2.2        | Subsidiary                  | Tejpal Road                                                                    |
| 2.2        | Cabolalary                  | rojparrodd                                                                     |
| 3.0        |                             | OWNERSHIP PATTERN                                                              |
| 3.1        | Present                     | Shri Mahavir Jain Vidyalaya                                                    |
| 3.2        | Past                        | Same                                                                           |
| 3.3        | Status                      | Trust                                                                          |
| 0.0        | Cidido                      | Trust                                                                          |
| 4.0        |                             | USE                                                                            |
| 4.1        | Present                     | Mixed use - Religious, educational, residential and commercial                 |
|            | 1.1999.11                   | (Jain library, temple, hostel and some commercial uses on the ground level     |
|            |                             | along August Kranti Marg).                                                     |
| 4.2        | Past                        | Same                                                                           |
| 4.3        | Usage                       | Mostly regular, some portions are disused                                      |
|            |                             |                                                                                |
| 5.0        |                             | SIGNIFICANCE & VALUE CLASSIFICATION                                            |
| 5.1        | Townscape (Natural/Manmade) | The building has a very long façade along August Kranti Marg, Tejpal Road      |
|            | (                           | and a corner elevation at the Gowalia Tank intersection. It overlooks the      |
|            |                             | August Kranti Maidan and has an imposing presence on the intersection.         |
| 5.2        | Architectural Description   | Planning                                                                       |
|            |                             | Large archways in the centre of each of the blocks leads into entrance lobby.  |
|            |                             | From here, staircases lead to the upper floors that have narrow verandahs      |
|            |                             | from where the individual residences can be entered.                           |
|            |                             | Stylistic Classification                                                       |
|            |                             | This Colonial style building has a large footprint with 4 elevations, and is   |
|            |                             | divided into 4 blocks (Block A – at rear, Blocks B – along August Kranti       |
|            |                             | Marg, Block C – at the Gowalia Tank intersection and Block D – along Tejpal    |
|            |                             | Road).                                                                         |
|            |                             | The ground floor of all the blocks is greater in height than all the upper 3   |
|            |                             | floors. This level has arched openings, sometimes with verandahs and           |
|            |                             | rectangular slits above for light and ventilation. The brick masonry work is   |
|            |                             | Toolaring that only work to high and vortification. The brick maconing work to |

| 369 | RAGHAVJI ROAD PRECIN      | СТ                                                                                                                                                                                                                                                                                                                                                                                                                                                                                                                                                                                                                                                                                                                                                                                                                                                                                                                     |
|-----|---------------------------|------------------------------------------------------------------------------------------------------------------------------------------------------------------------------------------------------------------------------------------------------------------------------------------------------------------------------------------------------------------------------------------------------------------------------------------------------------------------------------------------------------------------------------------------------------------------------------------------------------------------------------------------------------------------------------------------------------------------------------------------------------------------------------------------------------------------------------------------------------------------------------------------------------------------|
|     |                           | precinct. The area forms significant corner buildings of outstanding value, both on outer and inner corner plots in the area.  The architectural character of the building has undergone a certain degree of change in the certain past, while retaining a significant portion worthy of preservation.                                                                                                                                                                                                                                                                                                                                                                                                                                                                                                                                                                                                                 |
| 5.2 | Architectural Description | Planning Most of the buildings in Raghavji road precinct are ground + upper 3/4/5 storey blocks containing apartments. All these buildings follow similar characteristics in style and planning for example the style that the buildings follow are Hybrid Vernacular along with Art Deco and almost have the planning like having marginal side open spaces and the front abutting directly into the pavements. Separated by a distinctive staircase block present in between the structure, projecting continuous balconies, receding top floors and sloping tiled roofs form the essential architectural vocabulary of the area. The façades have two sets of storied balconies symmetrically arranged and the buildings can be accessed directly from the road.  Stylistic Classification                                                                                                                          |
|     |                           | Out of the 8 buildings within the demarcated precinct, 3 are in the Art Deco style with external stone walls, curved cantilevered concrete balconies and Art Deco metal railings.  4 buildings are in a hybrid vernacular style with timber framed balconies projecting out of stone building facades, stained glass drop fascia, decorative cornice bands, entrance emphasized by a projected band of architrave with keystone pointing.  At the head of the Raghavji Road, facing August Kranti Marg is a rounded corner building in a hybrid Colonial style with a corner dome, projecting stone balconies and neo-Classic fenestrations.                                                                                                                                                                                                                                                                           |
| 5.3 | Intrinsic                 | Character Defining Elements External                                                                                                                                                                                                                                                                                                                                                                                                                                                                                                                                                                                                                                                                                                                                                                                                                                                                                   |
| 5.4 | Value Classification      | Uniformly balconied facades gives the ensemble a special unique character  Existing Grade: Grade III Recommended Grade: Grade III  A (arc), B(per), B(des), E, F, G(grp), I(sce)  The groups of buildings in this precinct have considerable architectural value with many of them being built in the 1930s Art Deco period and some in the 1920s hybrid vernacular style. The most striking features are the cantilevered balcony element protruding from each of the facades and the uniform height and scale of all the buildings, making up the unique streetscape along a sloping sight line.  Grade III (For street vistas)  1. Krishna Kunj  Location: Raghavji road  No of floors: G + 4  Architectural style: Art Deco  Special features: Apartment block abutting Raghavji road designed in art deco style. Concave façade and the rounded corners and simple railing are remarkable features of the façade. |