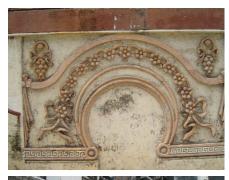

| 368     | SHRI MAHAVIR JAIN VIDYAL        | _AYA                                                                                 |
|---------|---------------------------------|--------------------------------------------------------------------------------------|
|         |                                 | finished with horizontal lines in the external plaster.                              |
|         |                                 | The upper storeys are divided into numerous bays the first and second floors         |
|         |                                 | have openings set within flat arches and the top storey has semicircular             |
|         |                                 | arched fenestrations. The bays are divided by striated vertical bands of             |
|         |                                 | masonry. Some of the bays are slightly projected outwards from the building          |
|         |                                 | line. These bays are flanked by a pair of slender round stone columns with           |
|         |                                 | carved Corinthian capitals and rising to a height of 2 floors. The facade is         |
|         |                                 | accented at corners by round bays with projecting balconies and overhangs.           |
|         |                                 | The elevation along August Kranti Marg has considerably transformed due to           |
|         |                                 | the presence of a line of retail stores and commercial establishments at the         |
|         |                                 | ground level and metal grills added to upper floor openings.                         |
| 5.3     | Intrinsic                       | Character Defining Elements                                                          |
| 5.5     | HILIHISIC                       | External                                                                             |
|         |                                 |                                                                                      |
|         |                                 | Urban edge accentuated with rounded cantilevered balconies on the corner,            |
|         |                                 | stucco pilasters, slender Corinthian columns, semi-circular and segmental            |
|         |                                 | arched openings, decorative parapet, jalis and stone brackets                        |
|         |                                 | Internal Timber stainess with descretive never nexts                                 |
| <i></i> | Value Classification            | Timber staircase with decorative newel posts                                         |
| 5.4     | Value Classification            | Existing Grade: Grade III Recommended Grade: Grade III                               |
|         |                                 | A(arc), A(cul), B(per), B(des), B(uu), I(sce), C(seh)                                |
|         |                                 | The building has architectural value with its massive façade. Housing one of         |
|         |                                 | the first hostels and library for students of the Jain community with a temple       |
|         |                                 | as well, it is also a culturally significant structure in terms of the period it was |
|         |                                 | built in, its design and usage.                                                      |
|         |                                 | This building and the intersection that it forms, along with the historic August     |
|         |                                 | Kranti Maidan on one side, is a major focal point along August Kranti Marg. It       |
|         |                                 | is especially visible when approached from Nana Chowk.                               |
| 6.0     |                                 | TOPOGRAPHY                                                                           |
| 6.1     | Floors                          | Ground + 3 upper                                                                     |
|         |                                 | 11                                                                                   |
| 7.0     |                                 | CONSTRUCTION                                                                         |
| 7.1     | Plinth                          | The plinth is constructed in Malad stone.                                            |
| 7.2     | Walls                           | The walls are constructed of load-bearing brick masonry.                             |
| 7.3     | Floor                           | The floors are timber framed.                                                        |
| 7.4     | Stairs                          | The staircases are timber framed.                                                    |
| 7.5     | Openings                        | Brick lined fenestrations, some arched, timber framed windows inset with             |
|         |                                 | wooden shutters and glass panels.                                                    |
| 7.6     | Roofing                         | Flat timber framed roof with a terrace.                                              |
| 7.7     | Articulation                    | Long brick pilasters with rusticated finish and round stone columns with             |
|         |                                 | carved capitals and bases on the façade.                                             |
|         |                                 | Curved corner stone balconies with paneled brick parapet walls and carved            |
|         |                                 | stone railings.                                                                      |
|         |                                 | Ornamental stone parapet wall and overhang at the terrace level supported            |
|         |                                 | by stone brackets imitating wooden joist ends.                                       |
| 7.8     | Finishes                        | Plastered external walls with horizontal grooves; internal walls are painted         |
| 7.9     | Interiors (Movable & Immovable) | The interiors have been altered extensively and do not conform to any style          |
|         |                                 | or genre.                                                                            |
| 7.10    | Compound/Fence/Gate             | All the four blocks have arched entrances with various modern gates.                 |