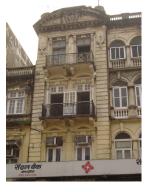

| 368     | SHRI MAHAVIR JAIN VIDYAL        | _AYA                                                                                 |
|---------|---------------------------------|--------------------------------------------------------------------------------------|
|         |                                 | finished with horizontal lines in the external plaster.                              |
|         |                                 | The upper storeys are divided into numerous bays the first and second floors         |
|         |                                 | have openings set within flat arches and the top storey has semicircular             |
|         |                                 | arched fenestrations. The bays are divided by striated vertical bands of             |
|         |                                 | masonry. Some of the bays are slightly projected outwards from the building          |
|         |                                 | line. These bays are flanked by a pair of slender round stone columns with           |
|         |                                 | carved Corinthian capitals and rising to a height of 2 floors. The facade is         |
|         |                                 | accented at corners by round bays with projecting balconies and overhangs.           |
|         |                                 | The elevation along August Kranti Marg has considerably transformed due to           |
|         |                                 | the presence of a line of retail stores and commercial establishments at the         |
|         |                                 | ground level and metal grills added to upper floor openings.                         |
| 5.3     | Intrinsic                       | Character Defining Elements                                                          |
| 5.5     | HILIHISIC                       | External                                                                             |
|         |                                 |                                                                                      |
|         |                                 | Urban edge accentuated with rounded cantilevered balconies on the corner,            |
|         |                                 | stucco pilasters, slender Corinthian columns, semi-circular and segmental            |
|         |                                 | arched openings, decorative parapet, jalis and stone brackets                        |
|         |                                 | Internal Timber stainess with descretive never nexts                                 |
| <i></i> | Value Classification            | Timber staircase with decorative newel posts                                         |
| 5.4     | Value Classification            | Existing Grade: Grade III Recommended Grade: Grade III                               |
|         |                                 | A(arc), A(cul), B(per), B(des), B(uu), I(sce), C(seh)                                |
|         |                                 | The building has architectural value with its massive façade. Housing one of         |
|         |                                 | the first hostels and library for students of the Jain community with a temple       |
|         |                                 | as well, it is also a culturally significant structure in terms of the period it was |
|         |                                 | built in, its design and usage.                                                      |
|         |                                 | This building and the intersection that it forms, along with the historic August     |
|         |                                 | Kranti Maidan on one side, is a major focal point along August Kranti Marg. It       |
|         |                                 | is especially visible when approached from Nana Chowk.                               |
| 6.0     |                                 | TOPOGRAPHY                                                                           |
| 6.1     | Floors                          | Ground + 3 upper                                                                     |
|         |                                 | 11                                                                                   |
| 7.0     |                                 | CONSTRUCTION                                                                         |
| 7.1     | Plinth                          | The plinth is constructed in Malad stone.                                            |
| 7.2     | Walls                           | The walls are constructed of load-bearing brick masonry.                             |
| 7.3     | Floor                           | The floors are timber framed.                                                        |
| 7.4     | Stairs                          | The staircases are timber framed.                                                    |
| 7.5     | Openings                        | Brick lined fenestrations, some arched, timber framed windows inset with             |
|         |                                 | wooden shutters and glass panels.                                                    |
| 7.6     | Roofing                         | Flat timber framed roof with a terrace.                                              |
| 7.7     | Articulation                    | Long brick pilasters with rusticated finish and round stone columns with             |
|         |                                 | carved capitals and bases on the façade.                                             |
|         |                                 | Curved corner stone balconies with paneled brick parapet walls and carved            |
|         |                                 | stone railings.                                                                      |
|         |                                 | Ornamental stone parapet wall and overhang at the terrace level supported            |
|         |                                 | by stone brackets imitating wooden joist ends.                                       |
| 7.8     | Finishes                        | Plastered external walls with horizontal grooves; internal walls are painted         |
| 7.9     | Interiors (Movable & Immovable) | The interiors have been altered extensively and do not conform to any style          |
|         |                                 | or genre.                                                                            |
| 7.10    | Compound/Fence/Gate             | All the four blocks have arched entrances with various modern gates.                 |