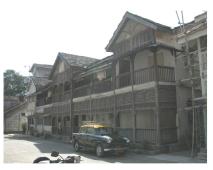

| 368        | SHRI MAHAVIR JAIN VIDYAL    | AYA                                                                            |
|------------|-----------------------------|--------------------------------------------------------------------------------|
| 1000       | Common Ref n                | no: 2005/GII/368                                                               |
| CAR        | Card No.: 51                |                                                                                |
| Sport Dece | Ward (Part): D              | 3.09                                                                           |
|            | CS No.: 1/556               | WALIA RANK                                                                     |
|            | Plot Area: 192              | 3.09                                                                           |
|            | B U Area: NA                | (40)                                                                           |
|            | Date: 31st Dece             | ember 04                                                                       |
|            | Record by: Abh              |                                                                                |
|            | Review by: Ais              | hwarva Tinnis SHRI MAHAVIR JAIN                                                |
|            |                             | ixt:AB                                                                         |
|            | Photo Ref: 368              |                                                                                |
| 1.0        |                             | DENOMINATION                                                                   |
| 1.1        | Name of Premises            | Shri Mahavir Jain Vidyalaya                                                    |
| 1.2        | Earlier Name                | Same                                                                           |
| 1.3        | Built In                    | Early 20th century Extension Date(if any) none                                 |
| 1.0        | Dant III                    | Extension Bate(ii arry) none                                                   |
| 2.0        |                             | ACCESS ROADS                                                                   |
| 2.1        | Main                        | August Kranti Marg                                                             |
| 2.2        | Subsidiary                  | Tejpal Road                                                                    |
| 2.2        | Cabolalary                  | rojparrodd                                                                     |
| 3.0        |                             | OWNERSHIP PATTERN                                                              |
| 3.1        | Present                     | Shri Mahavir Jain Vidyalaya                                                    |
| 3.2        | Past                        | Same                                                                           |
| 3.3        | Status                      | Trust                                                                          |
| 0.0        | Cidido                      | Trust                                                                          |
| 4.0        |                             | USE                                                                            |
| 4.1        | Present                     | Mixed use - Religious, educational, residential and commercial                 |
|            | 1.1999.11                   | (Jain library, temple, hostel and some commercial uses on the ground level     |
|            |                             | along August Kranti Marg).                                                     |
| 4.2        | Past                        | Same                                                                           |
| 4.3        | Usage                       | Mostly regular, some portions are disused                                      |
|            |                             |                                                                                |
| 5.0        |                             | SIGNIFICANCE & VALUE CLASSIFICATION                                            |
| 5.1        | Townscape (Natural/Manmade) | The building has a very long façade along August Kranti Marg, Tejpal Road      |
|            | (                           | and a corner elevation at the Gowalia Tank intersection. It overlooks the      |
|            |                             | August Kranti Maidan and has an imposing presence on the intersection.         |
| 5.2        | Architectural Description   | Planning                                                                       |
|            |                             | Large archways in the centre of each of the blocks leads into entrance lobby.  |
|            |                             | From here, staircases lead to the upper floors that have narrow verandahs      |
|            |                             | from where the individual residences can be entered.                           |
|            |                             | Stylistic Classification                                                       |
|            |                             | This Colonial style building has a large footprint with 4 elevations, and is   |
|            |                             | divided into 4 blocks (Block A – at rear, Blocks B – along August Kranti       |
|            |                             | Marg, Block C – at the Gowalia Tank intersection and Block D – along Tejpal    |
|            |                             | Road).                                                                         |
|            |                             | The ground floor of all the blocks is greater in height than all the upper 3   |
|            |                             | floors. This level has arched openings, sometimes with verandahs and           |
|            |                             | rectangular slits above for light and ventilation. The brick masonry work is   |
|            |                             | Toolaring that only work to high and vortification. The brick maconing work to |

| 368     | SHRI MAHAVIR JAIN VIDYAL        | _AYA                                                                                 |
|---------|---------------------------------|--------------------------------------------------------------------------------------|
|         |                                 | finished with horizontal lines in the external plaster.                              |
|         |                                 | The upper storeys are divided into numerous bays the first and second floors         |
|         |                                 | have openings set within flat arches and the top storey has semicircular             |
|         |                                 | arched fenestrations. The bays are divided by striated vertical bands of             |
|         |                                 | masonry. Some of the bays are slightly projected outwards from the building          |
|         |                                 | line. These bays are flanked by a pair of slender round stone columns with           |
|         |                                 | carved Corinthian capitals and rising to a height of 2 floors. The facade is         |
|         |                                 | accented at corners by round bays with projecting balconies and overhangs.           |
|         |                                 | The elevation along August Kranti Marg has considerably transformed due to           |
|         |                                 | the presence of a line of retail stores and commercial establishments at the         |
|         |                                 | ground level and metal grills added to upper floor openings.                         |
| 5.3     | Intrinsic                       | Character Defining Elements                                                          |
| 5.5     | HILIHISIC                       | External                                                                             |
|         |                                 |                                                                                      |
|         |                                 | Urban edge accentuated with rounded cantilevered balconies on the corner,            |
|         |                                 | stucco pilasters, slender Corinthian columns, semi-circular and segmental            |
|         |                                 | arched openings, decorative parapet, jalis and stone brackets                        |
|         |                                 | Internal Timber stainess with descretive never nexts                                 |
| <i></i> | Value Classification            | Timber staircase with decorative newel posts                                         |
| 5.4     | Value Classification            | Existing Grade: Grade III Recommended Grade: Grade III                               |
|         |                                 | A(arc), A(cul), B(per), B(des), B(uu), I(sce), C(seh)                                |
|         |                                 | The building has architectural value with its massive façade. Housing one of         |
|         |                                 | the first hostels and library for students of the Jain community with a temple       |
|         |                                 | as well, it is also a culturally significant structure in terms of the period it was |
|         |                                 | built in, its design and usage.                                                      |
|         |                                 | This building and the intersection that it forms, along with the historic August     |
|         |                                 | Kranti Maidan on one side, is a major focal point along August Kranti Marg. It       |
|         |                                 | is especially visible when approached from Nana Chowk.                               |
| 6.0     |                                 | TOPOGRAPHY                                                                           |
| 6.1     | Floors                          | Ground + 3 upper                                                                     |
|         |                                 | 11                                                                                   |
| 7.0     |                                 | CONSTRUCTION                                                                         |
| 7.1     | Plinth                          | The plinth is constructed in Malad stone.                                            |
| 7.2     | Walls                           | The walls are constructed of load-bearing brick masonry.                             |
| 7.3     | Floor                           | The floors are timber framed.                                                        |
| 7.4     | Stairs                          | The staircases are timber framed.                                                    |
| 7.5     | Openings                        | Brick lined fenestrations, some arched, timber framed windows inset with             |
|         |                                 | wooden shutters and glass panels.                                                    |
| 7.6     | Roofing                         | Flat timber framed roof with a terrace.                                              |
| 7.7     | Articulation                    | Long brick pilasters with rusticated finish and round stone columns with             |
|         |                                 | carved capitals and bases on the façade.                                             |
|         |                                 | Curved corner stone balconies with paneled brick parapet walls and carved            |
|         |                                 | stone railings.                                                                      |
|         |                                 | Ornamental stone parapet wall and overhang at the terrace level supported            |
|         |                                 | by stone brackets imitating wooden joist ends.                                       |
| 7.8     | Finishes                        | Plastered external walls with horizontal grooves; internal walls are painted         |
| 7.9     | Interiors (Movable & Immovable) | The interiors have been altered extensively and do not conform to any style          |
|         |                                 | or genre.                                                                            |
| 7.10    | Compound/Fence/Gate             | All the four blocks have arched entrances with various modern gates.                 |