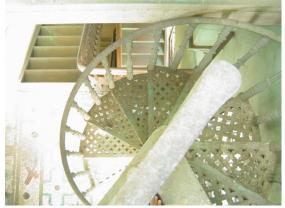

| 368     | SHRI MAHAVIR JAIN VIDYAL        | _AYA                                                                                 |
|---------|---------------------------------|--------------------------------------------------------------------------------------|
|         |                                 | finished with horizontal lines in the external plaster.                              |
|         |                                 | The upper storeys are divided into numerous bays the first and second floors         |
|         |                                 | have openings set within flat arches and the top storey has semicircular             |
|         |                                 | arched fenestrations. The bays are divided by striated vertical bands of             |
|         |                                 | masonry. Some of the bays are slightly projected outwards from the building          |
|         |                                 | line. These bays are flanked by a pair of slender round stone columns with           |
|         |                                 | carved Corinthian capitals and rising to a height of 2 floors. The facade is         |
|         |                                 | accented at corners by round bays with projecting balconies and overhangs.           |
|         |                                 | The elevation along August Kranti Marg has considerably transformed due to           |
|         |                                 | the presence of a line of retail stores and commercial establishments at the         |
|         |                                 | ground level and metal grills added to upper floor openings.                         |
| 5.3     | Intrinsic                       | Character Defining Elements                                                          |
| 5.5     | HILIHISIC                       | External                                                                             |
|         |                                 |                                                                                      |
|         |                                 | Urban edge accentuated with rounded cantilevered balconies on the corner,            |
|         |                                 | stucco pilasters, slender Corinthian columns, semi-circular and segmental            |
|         |                                 | arched openings, decorative parapet, jalis and stone brackets                        |
|         |                                 | Internal Timber stainess with descretive never nexts                                 |
| <i></i> | Value Classification            | Timber staircase with decorative newel posts                                         |
| 5.4     | Value Classification            | Existing Grade: Grade III Recommended Grade: Grade III                               |
|         |                                 | A(arc), A(cul), B(per), B(des), B(uu), I(sce), C(seh)                                |
|         |                                 | The building has architectural value with its massive façade. Housing one of         |
|         |                                 | the first hostels and library for students of the Jain community with a temple       |
|         |                                 | as well, it is also a culturally significant structure in terms of the period it was |
|         |                                 | built in, its design and usage.                                                      |
|         |                                 | This building and the intersection that it forms, along with the historic August     |
|         |                                 | Kranti Maidan on one side, is a major focal point along August Kranti Marg. It       |
|         |                                 | is especially visible when approached from Nana Chowk.                               |
| 6.0     |                                 | TOPOGRAPHY                                                                           |
| 6.1     | Floors                          | Ground + 3 upper                                                                     |
|         |                                 | 11                                                                                   |
| 7.0     |                                 | CONSTRUCTION                                                                         |
| 7.1     | Plinth                          | The plinth is constructed in Malad stone.                                            |
| 7.2     | Walls                           | The walls are constructed of load-bearing brick masonry.                             |
| 7.3     | Floor                           | The floors are timber framed.                                                        |
| 7.4     | Stairs                          | The staircases are timber framed.                                                    |
| 7.5     | Openings                        | Brick lined fenestrations, some arched, timber framed windows inset with             |
|         |                                 | wooden shutters and glass panels.                                                    |
| 7.6     | Roofing                         | Flat timber framed roof with a terrace.                                              |
| 7.7     | Articulation                    | Long brick pilasters with rusticated finish and round stone columns with             |
|         |                                 | carved capitals and bases on the façade.                                             |
|         |                                 | Curved corner stone balconies with paneled brick parapet walls and carved            |
|         |                                 | stone railings.                                                                      |
|         |                                 | Ornamental stone parapet wall and overhang at the terrace level supported            |
|         |                                 | by stone brackets imitating wooden joist ends.                                       |
| 7.8     | Finishes                        | Plastered external walls with horizontal grooves; internal walls are painted         |
| 7.9     | Interiors (Movable & Immovable) | The interiors have been altered extensively and do not conform to any style          |
|         |                                 | or genre.                                                                            |
| 7.10    | Compound/Fence/Gate             | All the four blocks have arched entrances with various modern gates.                 |