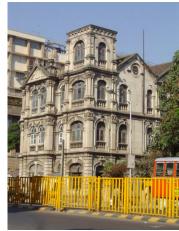

| 368        | SHRI MAHAVIR JAIN VIDYAL    | AYA                                                                            |
|------------|-----------------------------|--------------------------------------------------------------------------------|
| 1000       | Common Ref n                | no: 2005/GII/368                                                               |
| CAR        | Card No.: 51                |                                                                                |
| Sport Dece | Ward (Part): D              | 3.09                                                                           |
|            | CS No.: 1/556               | WALIA RANK                                                                     |
|            | Plot Area: 192              | 3.09                                                                           |
|            | B U Area: NA                | (40)                                                                           |
|            | Date: 31st Dece             | ember 04                                                                       |
|            | Record by: Abh              |                                                                                |
|            | Review by: Ais              | hwarva Tinnis SHRI MAHAVIR JAIN                                                |
|            |                             | ixt:AB                                                                         |
|            | Photo Ref: 368              |                                                                                |
| 1.0        |                             | DENOMINATION                                                                   |
| 1.1        | Name of Premises            | Shri Mahavir Jain Vidyalaya                                                    |
| 1.2        | Earlier Name                | Same                                                                           |
| 1.3        | Built In                    | Early 20th century Extension Date(if any) none                                 |
| 1.0        | Dant III                    | Extension Bate(ii arry) none                                                   |
| 2.0        |                             | ACCESS ROADS                                                                   |
| 2.1        | Main                        | August Kranti Marg                                                             |
| 2.2        | Subsidiary                  | Tejpal Road                                                                    |
| 2.2        | Cabolalary                  | rojparrodd                                                                     |
| 3.0        |                             | OWNERSHIP PATTERN                                                              |
| 3.1        | Present                     | Shri Mahavir Jain Vidyalaya                                                    |
| 3.2        | Past                        | Same                                                                           |
| 3.3        | Status                      | Trust                                                                          |
| 0.0        | Cidido                      | Trust                                                                          |
| 4.0        |                             | USE                                                                            |
| 4.1        | Present                     | Mixed use - Religious, educational, residential and commercial                 |
|            | 1.1999.11                   | (Jain library, temple, hostel and some commercial uses on the ground level     |
|            |                             | along August Kranti Marg).                                                     |
| 4.2        | Past                        | Same                                                                           |
| 4.3        | Usage                       | Mostly regular, some portions are disused                                      |
|            |                             |                                                                                |
| 5.0        |                             | SIGNIFICANCE & VALUE CLASSIFICATION                                            |
| 5.1        | Townscape (Natural/Manmade) | The building has a very long façade along August Kranti Marg, Tejpal Road      |
|            | (                           | and a corner elevation at the Gowalia Tank intersection. It overlooks the      |
|            |                             | August Kranti Maidan and has an imposing presence on the intersection.         |
| 5.2        | Architectural Description   | Planning                                                                       |
|            |                             | Large archways in the centre of each of the blocks leads into entrance lobby.  |
|            |                             | From here, staircases lead to the upper floors that have narrow verandahs      |
|            |                             | from where the individual residences can be entered.                           |
|            |                             | Stylistic Classification                                                       |
|            |                             | This Colonial style building has a large footprint with 4 elevations, and is   |
|            |                             | divided into 4 blocks (Block A – at rear, Blocks B – along August Kranti       |
|            |                             | Marg, Block C – at the Gowalia Tank intersection and Block D – along Tejpal    |
|            |                             | Road).                                                                         |
|            |                             | The ground floor of all the blocks is greater in height than all the upper 3   |
|            |                             | floors. This level has arched openings, sometimes with verandahs and           |
|            |                             | rectangular slits above for light and ventilation. The brick masonry work is   |
|            |                             | Toolaring that only work to high and vortification. The brick maconing work to |

| 369 | RAGHAVJI ROAD PRECIN      | СТ                                                                                                                                                                                                                                                                                                                                                                                                                                                                                                                                                                                                                                                                                                                                                                                                                                                                                                                     |
|-----|---------------------------|------------------------------------------------------------------------------------------------------------------------------------------------------------------------------------------------------------------------------------------------------------------------------------------------------------------------------------------------------------------------------------------------------------------------------------------------------------------------------------------------------------------------------------------------------------------------------------------------------------------------------------------------------------------------------------------------------------------------------------------------------------------------------------------------------------------------------------------------------------------------------------------------------------------------|
|     |                           | precinct. The area forms significant corner buildings of outstanding value, both on outer and inner corner plots in the area.  The architectural character of the building has undergone a certain degree of change in the certain past, while retaining a significant portion worthy of preservation.                                                                                                                                                                                                                                                                                                                                                                                                                                                                                                                                                                                                                 |
| 5.2 | Architectural Description | Planning Most of the buildings in Raghavji road precinct are ground + upper 3/4/5 storey blocks containing apartments. All these buildings follow similar characteristics in style and planning for example the style that the buildings follow are Hybrid Vernacular along with Art Deco and almost have the planning like having marginal side open spaces and the front abutting directly into the pavements. Separated by a distinctive staircase block present in between the structure, projecting continuous balconies, receding top floors and sloping tiled roofs form the essential architectural vocabulary of the area. The façades have two sets of storied balconies symmetrically arranged and the buildings can be accessed directly from the road.  Stylistic Classification                                                                                                                          |
|     |                           | Out of the 8 buildings within the demarcated precinct, 3 are in the Art Deco style with external stone walls, curved cantilevered concrete balconies and Art Deco metal railings.  4 buildings are in a hybrid vernacular style with timber framed balconies projecting out of stone building facades, stained glass drop fascia, decorative cornice bands, entrance emphasized by a projected band of architrave with keystone pointing.  At the head of the Raghavji Road, facing August Kranti Marg is a rounded corner building in a hybrid Colonial style with a corner dome, projecting stone balconies and neo-Classic fenestrations.                                                                                                                                                                                                                                                                           |
| 5.3 | Intrinsic                 | Character Defining Elements External                                                                                                                                                                                                                                                                                                                                                                                                                                                                                                                                                                                                                                                                                                                                                                                                                                                                                   |
| 5.4 | Value Classification      | Uniformly balconied facades gives the ensemble a special unique character  Existing Grade: Grade III Recommended Grade: Grade III  A (arc), B(per), B(des), E, F, G(grp), I(sce)  The groups of buildings in this precinct have considerable architectural value with many of them being built in the 1930s Art Deco period and some in the 1920s hybrid vernacular style. The most striking features are the cantilevered balcony element protruding from each of the facades and the uniform height and scale of all the buildings, making up the unique streetscape along a sloping sight line.  Grade III (For street vistas)  1. Krishna Kunj  Location: Raghavji road  No of floors: G + 4  Architectural style: Art Deco  Special features: Apartment block abutting Raghavji road designed in art deco style. Concave façade and the rounded corners and simple railing are remarkable features of the façade. |