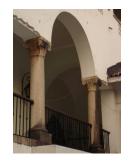

| 368     | SHRI MAHAVIR JAIN VIDYAL        | _AYA                                                                                 |
|---------|---------------------------------|--------------------------------------------------------------------------------------|
|         |                                 | finished with horizontal lines in the external plaster.                              |
|         |                                 | The upper storeys are divided into numerous bays the first and second floors         |
|         |                                 | have openings set within flat arches and the top storey has semicircular             |
|         |                                 | arched fenestrations. The bays are divided by striated vertical bands of             |
|         |                                 | masonry. Some of the bays are slightly projected outwards from the building          |
|         |                                 | line. These bays are flanked by a pair of slender round stone columns with           |
|         |                                 | carved Corinthian capitals and rising to a height of 2 floors. The facade is         |
|         |                                 | accented at corners by round bays with projecting balconies and overhangs.           |
|         |                                 | The elevation along August Kranti Marg has considerably transformed due to           |
|         |                                 | the presence of a line of retail stores and commercial establishments at the         |
|         |                                 | ground level and metal grills added to upper floor openings.                         |
| 5.3     | Intrinsic                       | Character Defining Elements                                                          |
| 5.5     | HILIHISIC                       | External                                                                             |
|         |                                 |                                                                                      |
|         |                                 | Urban edge accentuated with rounded cantilevered balconies on the corner,            |
|         |                                 | stucco pilasters, slender Corinthian columns, semi-circular and segmental            |
|         |                                 | arched openings, decorative parapet, jalis and stone brackets                        |
|         |                                 | Internal Timber stainess with descretive never nexts                                 |
| <i></i> | Value Classification            | Timber staircase with decorative newel posts                                         |
| 5.4     | Value Classification            | Existing Grade: Grade III Recommended Grade: Grade III                               |
|         |                                 | A(arc), A(cul), B(per), B(des), B(uu), I(sce), C(seh)                                |
|         |                                 | The building has architectural value with its massive façade. Housing one of         |
|         |                                 | the first hostels and library for students of the Jain community with a temple       |
|         |                                 | as well, it is also a culturally significant structure in terms of the period it was |
|         |                                 | built in, its design and usage.                                                      |
|         |                                 | This building and the intersection that it forms, along with the historic August     |
|         |                                 | Kranti Maidan on one side, is a major focal point along August Kranti Marg. It       |
|         |                                 | is especially visible when approached from Nana Chowk.                               |
| 6.0     |                                 | TOPOGRAPHY                                                                           |
| 6.1     | Floors                          | Ground + 3 upper                                                                     |
|         |                                 | 11                                                                                   |
| 7.0     |                                 | CONSTRUCTION                                                                         |
| 7.1     | Plinth                          | The plinth is constructed in Malad stone.                                            |
| 7.2     | Walls                           | The walls are constructed of load-bearing brick masonry.                             |
| 7.3     | Floor                           | The floors are timber framed.                                                        |
| 7.4     | Stairs                          | The staircases are timber framed.                                                    |
| 7.5     | Openings                        | Brick lined fenestrations, some arched, timber framed windows inset with             |
|         |                                 | wooden shutters and glass panels.                                                    |
| 7.6     | Roofing                         | Flat timber framed roof with a terrace.                                              |
| 7.7     | Articulation                    | Long brick pilasters with rusticated finish and round stone columns with             |
|         |                                 | carved capitals and bases on the façade.                                             |
|         |                                 | Curved corner stone balconies with paneled brick parapet walls and carved            |
|         |                                 | stone railings.                                                                      |
|         |                                 | Ornamental stone parapet wall and overhang at the terrace level supported            |
|         |                                 | by stone brackets imitating wooden joist ends.                                       |
| 7.8     | Finishes                        | Plastered external walls with horizontal grooves; internal walls are painted         |
| 7.9     | Interiors (Movable & Immovable) | The interiors have been altered extensively and do not conform to any style          |
|         |                                 | or genre.                                                                            |
| 7.10    | Compound/Fence/Gate             | All the four blocks have arched entrances with various modern gates.                 |