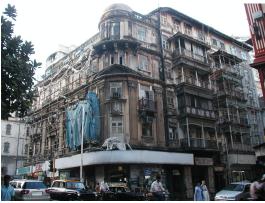

| 368        | SHRI MAHAVIR JAIN VIDYAL    | AYA                                                                            |
|------------|-----------------------------|--------------------------------------------------------------------------------|
| 1000       | Common Ref n                | no: 2005/GII/368                                                               |
| CAR        | Card No.: 51                |                                                                                |
| Sport Dece | Ward (Part): D              | 3.09                                                                           |
|            | CS No.: 1/556               | WALIA RANK                                                                     |
|            | Plot Area: 192              | 3.09                                                                           |
|            | B U Area: NA                | (40)                                                                           |
|            | Date: 31st Dece             | ember 04                                                                       |
|            | Record by: Abh              |                                                                                |
|            | Review by: Ais              | hwarva Tinnis SHRI MAHAVIR JAIN                                                |
|            |                             | ixt:AB                                                                         |
|            | Photo Ref: 368              |                                                                                |
| 1.0        |                             | DENOMINATION                                                                   |
| 1.1        | Name of Premises            | Shri Mahavir Jain Vidyalaya                                                    |
| 1.2        | Earlier Name                | Same                                                                           |
| 1.3        | Built In                    | Early 20th century Extension Date(if any) none                                 |
| 1.0        | Dant III                    | Extension Bate(ii arry) none                                                   |
| 2.0        |                             | ACCESS ROADS                                                                   |
| 2.1        | Main                        | August Kranti Marg                                                             |
| 2.2        | Subsidiary                  | Tejpal Road                                                                    |
| 2.2        | Cabolalary                  | rojparrodd                                                                     |
| 3.0        |                             | OWNERSHIP PATTERN                                                              |
| 3.1        | Present                     | Shri Mahavir Jain Vidyalaya                                                    |
| 3.2        | Past                        | Same                                                                           |
| 3.3        | Status                      | Trust                                                                          |
| 0.0        | Cidido                      | Trust                                                                          |
| 4.0        |                             | USE                                                                            |
| 4.1        | Present                     | Mixed use - Religious, educational, residential and commercial                 |
|            | 1.1999.11                   | (Jain library, temple, hostel and some commercial uses on the ground level     |
|            |                             | along August Kranti Marg).                                                     |
| 4.2        | Past                        | Same                                                                           |
| 4.3        | Usage                       | Mostly regular, some portions are disused                                      |
|            |                             |                                                                                |
| 5.0        |                             | SIGNIFICANCE & VALUE CLASSIFICATION                                            |
| 5.1        | Townscape (Natural/Manmade) | The building has a very long façade along August Kranti Marg, Tejpal Road      |
|            | (                           | and a corner elevation at the Gowalia Tank intersection. It overlooks the      |
|            |                             | August Kranti Maidan and has an imposing presence on the intersection.         |
| 5.2        | Architectural Description   | Planning                                                                       |
|            |                             | Large archways in the centre of each of the blocks leads into entrance lobby.  |
|            |                             | From here, staircases lead to the upper floors that have narrow verandahs      |
|            |                             | from where the individual residences can be entered.                           |
|            |                             | Stylistic Classification                                                       |
|            |                             | This Colonial style building has a large footprint with 4 elevations, and is   |
|            |                             | divided into 4 blocks (Block A – at rear, Blocks B – along August Kranti       |
|            |                             | Marg, Block C – at the Gowalia Tank intersection and Block D – along Tejpal    |
|            |                             | Road).                                                                         |
|            |                             | The ground floor of all the blocks is greater in height than all the upper 3   |
|            |                             | floors. This level has arched openings, sometimes with verandahs and           |
|            |                             | rectangular slits above for light and ventilation. The brick masonry work is   |
|            |                             | Toolaring that only work to high and vortification. The brick maconing work to |

| 368     | SHRI MAHAVIR JAIN VIDYAL        | _AYA                                                                                 |
|---------|---------------------------------|--------------------------------------------------------------------------------------|
|         |                                 | finished with horizontal lines in the external plaster.                              |
|         |                                 | The upper storeys are divided into numerous bays the first and second floors         |
|         |                                 | have openings set within flat arches and the top storey has semicircular             |
|         |                                 | arched fenestrations. The bays are divided by striated vertical bands of             |
|         |                                 | masonry. Some of the bays are slightly projected outwards from the building          |
|         |                                 | line. These bays are flanked by a pair of slender round stone columns with           |
|         |                                 | carved Corinthian capitals and rising to a height of 2 floors. The facade is         |
|         |                                 | accented at corners by round bays with projecting balconies and overhangs.           |
|         |                                 | The elevation along August Kranti Marg has considerably transformed due to           |
|         |                                 | the presence of a line of retail stores and commercial establishments at the         |
|         |                                 | ground level and metal grills added to upper floor openings.                         |
| 5.3     | Intrinsic                       | Character Defining Elements                                                          |
| 5.5     | HILIHISIC                       | External                                                                             |
|         |                                 |                                                                                      |
|         |                                 | Urban edge accentuated with rounded cantilevered balconies on the corner,            |
|         |                                 | stucco pilasters, slender Corinthian columns, semi-circular and segmental            |
|         |                                 | arched openings, decorative parapet, jalis and stone brackets                        |
|         |                                 | Internal Timber stainess with descretive never nexts                                 |
| <i></i> | Value Classification            | Timber staircase with decorative newel posts                                         |
| 5.4     | Value Classification            | Existing Grade: Grade III Recommended Grade: Grade III                               |
|         |                                 | A(arc), A(cul), B(per), B(des), B(uu), I(sce), C(seh)                                |
|         |                                 | The building has architectural value with its massive façade. Housing one of         |
|         |                                 | the first hostels and library for students of the Jain community with a temple       |
|         |                                 | as well, it is also a culturally significant structure in terms of the period it was |
|         |                                 | built in, its design and usage.                                                      |
|         |                                 | This building and the intersection that it forms, along with the historic August     |
|         |                                 | Kranti Maidan on one side, is a major focal point along August Kranti Marg. It       |
|         |                                 | is especially visible when approached from Nana Chowk.                               |
| 6.0     |                                 | TOPOGRAPHY                                                                           |
| 6.1     | Floors                          | Ground + 3 upper                                                                     |
|         |                                 | 11                                                                                   |
| 7.0     |                                 | CONSTRUCTION                                                                         |
| 7.1     | Plinth                          | The plinth is constructed in Malad stone.                                            |
| 7.2     | Walls                           | The walls are constructed of load-bearing brick masonry.                             |
| 7.3     | Floor                           | The floors are timber framed.                                                        |
| 7.4     | Stairs                          | The staircases are timber framed.                                                    |
| 7.5     | Openings                        | Brick lined fenestrations, some arched, timber framed windows inset with             |
|         |                                 | wooden shutters and glass panels.                                                    |
| 7.6     | Roofing                         | Flat timber framed roof with a terrace.                                              |
| 7.7     | Articulation                    | Long brick pilasters with rusticated finish and round stone columns with             |
|         |                                 | carved capitals and bases on the façade.                                             |
|         |                                 | Curved corner stone balconies with paneled brick parapet walls and carved            |
|         |                                 | stone railings.                                                                      |
|         |                                 | Ornamental stone parapet wall and overhang at the terrace level supported            |
|         |                                 | by stone brackets imitating wooden joist ends.                                       |
| 7.8     | Finishes                        | Plastered external walls with horizontal grooves; internal walls are painted         |
| 7.9     | Interiors (Movable & Immovable) | The interiors have been altered extensively and do not conform to any style          |
|         |                                 | or genre.                                                                            |
| 7.10    | Compound/Fence/Gate             | All the four blocks have arched entrances with various modern gates.                 |