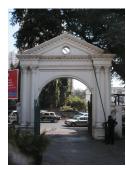

| 368        | SHRI MAHAVIR JAIN VIDYAL    | AYA                                                                            |
|------------|-----------------------------|--------------------------------------------------------------------------------|
| 1000       | Common Ref n                | no: 2005/GII/368                                                               |
| CAR        | Card No.: 51                |                                                                                |
| Sport Dece | Ward (Part): D              | 3.09                                                                           |
|            | CS No.: 1/556               | WALIA RANK                                                                     |
|            | Plot Area: 192              | 3.09                                                                           |
|            | B U Area: NA                | (40)                                                                           |
|            | Date: 31st Dece             | ember 04                                                                       |
|            | Record by: Abh              |                                                                                |
|            | Review by: Ais              | hwarva Tinnis SHRI MAHAVIR JAIN                                                |
|            |                             | ixt:AB                                                                         |
|            | Photo Ref: 368              |                                                                                |
| 1.0        |                             | DENOMINATION                                                                   |
| 1.1        | Name of Premises            | Shri Mahavir Jain Vidyalaya                                                    |
| 1.2        | Earlier Name                | Same                                                                           |
| 1.3        | Built In                    | Early 20th century Extension Date(if any) none                                 |
| 1.0        | Dant III                    | Extension Bate(ii arry) none                                                   |
| 2.0        |                             | ACCESS ROADS                                                                   |
| 2.1        | Main                        | August Kranti Marg                                                             |
| 2.2        | Subsidiary                  | Tejpal Road                                                                    |
| 2.2        | Cabolalary                  | rojparrodd                                                                     |
| 3.0        |                             | OWNERSHIP PATTERN                                                              |
| 3.1        | Present                     | Shri Mahavir Jain Vidyalaya                                                    |
| 3.2        | Past                        | Same                                                                           |
| 3.3        | Status                      | Trust                                                                          |
| 0.0        | Cidido                      | Trust                                                                          |
| 4.0        |                             | USE                                                                            |
| 4.1        | Present                     | Mixed use - Religious, educational, residential and commercial                 |
|            | 1.1999.11                   | (Jain library, temple, hostel and some commercial uses on the ground level     |
|            |                             | along August Kranti Marg).                                                     |
| 4.2        | Past                        | Same                                                                           |
| 4.3        | Usage                       | Mostly regular, some portions are disused                                      |
|            |                             |                                                                                |
| 5.0        |                             | SIGNIFICANCE & VALUE CLASSIFICATION                                            |
| 5.1        | Townscape (Natural/Manmade) | The building has a very long façade along August Kranti Marg, Tejpal Road      |
|            | (                           | and a corner elevation at the Gowalia Tank intersection. It overlooks the      |
|            |                             | August Kranti Maidan and has an imposing presence on the intersection.         |
| 5.2        | Architectural Description   | Planning                                                                       |
|            |                             | Large archways in the centre of each of the blocks leads into entrance lobby.  |
|            |                             | From here, staircases lead to the upper floors that have narrow verandahs      |
|            |                             | from where the individual residences can be entered.                           |
|            |                             | Stylistic Classification                                                       |
|            |                             | This Colonial style building has a large footprint with 4 elevations, and is   |
|            |                             | divided into 4 blocks (Block A – at rear, Blocks B – along August Kranti       |
|            |                             | Marg, Block C – at the Gowalia Tank intersection and Block D – along Tejpal    |
|            |                             | Road).                                                                         |
|            |                             | The ground floor of all the blocks is greater in height than all the upper 3   |
|            |                             | floors. This level has arched openings, sometimes with verandahs and           |
|            |                             | rectangular slits above for light and ventilation. The brick masonry work is   |
|            |                             | Toolaring that only work to high and vortification. The brick maconing work to |

| 369 | RAGHAVJI ROAD PRECIN      | СТ                                                                                                                                                                                                                                                                                                                                                                                                                                                                                                                                                                                                                                                                                                                                                                                                                                                                                                                     |
|-----|---------------------------|------------------------------------------------------------------------------------------------------------------------------------------------------------------------------------------------------------------------------------------------------------------------------------------------------------------------------------------------------------------------------------------------------------------------------------------------------------------------------------------------------------------------------------------------------------------------------------------------------------------------------------------------------------------------------------------------------------------------------------------------------------------------------------------------------------------------------------------------------------------------------------------------------------------------|
|     |                           | precinct. The area forms significant corner buildings of outstanding value, both on outer and inner corner plots in the area.  The architectural character of the building has undergone a certain degree of change in the certain past, while retaining a significant portion worthy of preservation.                                                                                                                                                                                                                                                                                                                                                                                                                                                                                                                                                                                                                 |
| 5.2 | Architectural Description | Planning Most of the buildings in Raghavji road precinct are ground + upper 3/4/5 storey blocks containing apartments. All these buildings follow similar characteristics in style and planning for example the style that the buildings follow are Hybrid Vernacular along with Art Deco and almost have the planning like having marginal side open spaces and the front abutting directly into the pavements. Separated by a distinctive staircase block present in between the structure, projecting continuous balconies, receding top floors and sloping tiled roofs form the essential architectural vocabulary of the area. The façades have two sets of storied balconies symmetrically arranged and the buildings can be accessed directly from the road.  Stylistic Classification                                                                                                                          |
|     |                           | Out of the 8 buildings within the demarcated precinct, 3 are in the Art Deco style with external stone walls, curved cantilevered concrete balconies and Art Deco metal railings.  4 buildings are in a hybrid vernacular style with timber framed balconies projecting out of stone building facades, stained glass drop fascia, decorative cornice bands, entrance emphasized by a projected band of architrave with keystone pointing.  At the head of the Raghavji Road, facing August Kranti Marg is a rounded corner building in a hybrid Colonial style with a corner dome, projecting stone balconies and neo-Classic fenestrations.                                                                                                                                                                                                                                                                           |
| 5.3 | Intrinsic                 | Character Defining Elements External                                                                                                                                                                                                                                                                                                                                                                                                                                                                                                                                                                                                                                                                                                                                                                                                                                                                                   |
| 5.4 | Value Classification      | Uniformly balconied facades gives the ensemble a special unique character  Existing Grade: Grade III Recommended Grade: Grade III  A (arc), B(per), B(des), E, F, G(grp), I(sce)  The groups of buildings in this precinct have considerable architectural value with many of them being built in the 1930s Art Deco period and some in the 1920s hybrid vernacular style. The most striking features are the cantilevered balcony element protruding from each of the facades and the uniform height and scale of all the buildings, making up the unique streetscape along a sloping sight line.  Grade III (For street vistas)  1. Krishna Kunj  Location: Raghavji road  No of floors: G + 4  Architectural style: Art Deco  Special features: Apartment block abutting Raghavji road designed in art deco style. Concave façade and the rounded corners and simple railing are remarkable features of the façade. |