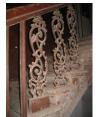

| 368     | SHRI MAHAVIR JAIN VIDYAL        | _AYA                                                                                 |
|---------|---------------------------------|--------------------------------------------------------------------------------------|
|         |                                 | finished with horizontal lines in the external plaster.                              |
|         |                                 | The upper storeys are divided into numerous bays the first and second floors         |
|         |                                 | have openings set within flat arches and the top storey has semicircular             |
|         |                                 | arched fenestrations. The bays are divided by striated vertical bands of             |
|         |                                 | masonry. Some of the bays are slightly projected outwards from the building          |
|         |                                 | line. These bays are flanked by a pair of slender round stone columns with           |
|         |                                 | carved Corinthian capitals and rising to a height of 2 floors. The facade is         |
|         |                                 | accented at corners by round bays with projecting balconies and overhangs.           |
|         |                                 | The elevation along August Kranti Marg has considerably transformed due to           |
|         |                                 | the presence of a line of retail stores and commercial establishments at the         |
|         |                                 | ground level and metal grills added to upper floor openings.                         |
| 5.3     | Intrinsic                       | Character Defining Elements                                                          |
| 5.5     | HILIHISIC                       | External                                                                             |
|         |                                 |                                                                                      |
|         |                                 | Urban edge accentuated with rounded cantilevered balconies on the corner,            |
|         |                                 | stucco pilasters, slender Corinthian columns, semi-circular and segmental            |
|         |                                 | arched openings, decorative parapet, jalis and stone brackets                        |
|         |                                 | Internal Timber stainess with descretive never nexts                                 |
| <i></i> | Value Classification            | Timber staircase with decorative newel posts                                         |
| 5.4     | Value Classification            | Existing Grade: Grade III Recommended Grade: Grade III                               |
|         |                                 | A(arc), A(cul), B(per), B(des), B(uu), I(sce), C(seh)                                |
|         |                                 | The building has architectural value with its massive façade. Housing one of         |
|         |                                 | the first hostels and library for students of the Jain community with a temple       |
|         |                                 | as well, it is also a culturally significant structure in terms of the period it was |
|         |                                 | built in, its design and usage.                                                      |
|         |                                 | This building and the intersection that it forms, along with the historic August     |
|         |                                 | Kranti Maidan on one side, is a major focal point along August Kranti Marg. It       |
|         |                                 | is especially visible when approached from Nana Chowk.                               |
| 6.0     |                                 | TOPOGRAPHY                                                                           |
| 6.1     | Floors                          | Ground + 3 upper                                                                     |
|         |                                 | 11                                                                                   |
| 7.0     |                                 | CONSTRUCTION                                                                         |
| 7.1     | Plinth                          | The plinth is constructed in Malad stone.                                            |
| 7.2     | Walls                           | The walls are constructed of load-bearing brick masonry.                             |
| 7.3     | Floor                           | The floors are timber framed.                                                        |
| 7.4     | Stairs                          | The staircases are timber framed.                                                    |
| 7.5     | Openings                        | Brick lined fenestrations, some arched, timber framed windows inset with             |
|         |                                 | wooden shutters and glass panels.                                                    |
| 7.6     | Roofing                         | Flat timber framed roof with a terrace.                                              |
| 7.7     | Articulation                    | Long brick pilasters with rusticated finish and round stone columns with             |
|         |                                 | carved capitals and bases on the façade.                                             |
|         |                                 | Curved corner stone balconies with paneled brick parapet walls and carved            |
|         |                                 | stone railings.                                                                      |
|         |                                 | Ornamental stone parapet wall and overhang at the terrace level supported            |
|         |                                 | by stone brackets imitating wooden joist ends.                                       |
| 7.8     | Finishes                        | Plastered external walls with horizontal grooves; internal walls are painted         |
| 7.9     | Interiors (Movable & Immovable) | The interiors have been altered extensively and do not conform to any style          |
|         |                                 | or genre.                                                                            |
| 7.10    | Compound/Fence/Gate             | All the four blocks have arched entrances with various modern gates.                 |