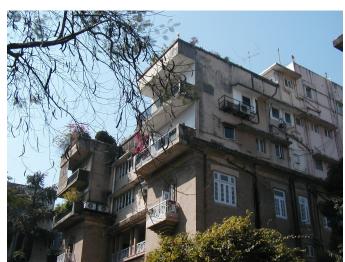

| 368        | SHRI MAHAVIR JAIN VIDYAL    | AYA                                                                            |
|------------|-----------------------------|--------------------------------------------------------------------------------|
| 1000       | Common Ref n                | no: 2005/GII/368                                                               |
| CAR        | Card No.: 51                |                                                                                |
| Sport Dece | Ward (Part): D              | 3.09                                                                           |
|            | CS No.: 1/556               | WALIA RANK                                                                     |
|            | Plot Area: 192              | 3.09                                                                           |
|            | B U Area: NA                | (40)                                                                           |
|            | Date: 31st Dece             | ember 04                                                                       |
|            | Record by: Abh              |                                                                                |
|            | Review by: Ais              | hwarva Tinnis SHRI MAHAVIR JAIN                                                |
|            |                             | ixt:AB                                                                         |
|            | Photo Ref: 368              |                                                                                |
| 1.0        |                             | DENOMINATION                                                                   |
| 1.1        | Name of Premises            | Shri Mahavir Jain Vidyalaya                                                    |
| 1.2        | Earlier Name                | Same                                                                           |
| 1.3        | Built In                    | Early 20th century Extension Date(if any) none                                 |
| 1.0        | Dant III                    | Extension Bate(ii arry) none                                                   |
| 2.0        |                             | ACCESS ROADS                                                                   |
| 2.1        | Main                        | August Kranti Marg                                                             |
| 2.2        | Subsidiary                  | Tejpal Road                                                                    |
| 2.2        | Cabolalary                  | rojparrodd                                                                     |
| 3.0        |                             | OWNERSHIP PATTERN                                                              |
| 3.1        | Present                     | Shri Mahavir Jain Vidyalaya                                                    |
| 3.2        | Past                        | Same                                                                           |
| 3.3        | Status                      | Trust                                                                          |
| 0.0        | Cidido                      | Trust                                                                          |
| 4.0        |                             | USE                                                                            |
| 4.1        | Present                     | Mixed use - Religious, educational, residential and commercial                 |
|            | 1.1999.11                   | (Jain library, temple, hostel and some commercial uses on the ground level     |
|            |                             | along August Kranti Marg).                                                     |
| 4.2        | Past                        | Same                                                                           |
| 4.3        | Usage                       | Mostly regular, some portions are disused                                      |
|            |                             |                                                                                |
| 5.0        |                             | SIGNIFICANCE & VALUE CLASSIFICATION                                            |
| 5.1        | Townscape (Natural/Manmade) | The building has a very long façade along August Kranti Marg, Tejpal Road      |
|            | (                           | and a corner elevation at the Gowalia Tank intersection. It overlooks the      |
|            |                             | August Kranti Maidan and has an imposing presence on the intersection.         |
| 5.2        | Architectural Description   | Planning                                                                       |
|            |                             | Large archways in the centre of each of the blocks leads into entrance lobby.  |
|            |                             | From here, staircases lead to the upper floors that have narrow verandahs      |
|            |                             | from where the individual residences can be entered.                           |
|            |                             | Stylistic Classification                                                       |
|            |                             | This Colonial style building has a large footprint with 4 elevations, and is   |
|            |                             | divided into 4 blocks (Block A – at rear, Blocks B – along August Kranti       |
|            |                             | Marg, Block C – at the Gowalia Tank intersection and Block D – along Tejpal    |
|            |                             | Road).                                                                         |
|            |                             | The ground floor of all the blocks is greater in height than all the upper 3   |
|            |                             | floors. This level has arched openings, sometimes with verandahs and           |
|            |                             | rectangular slits above for light and ventilation. The brick masonry work is   |
|            |                             | Toolaring that only work to high and vortification. The brick maconing work to |

| 368     | SHRI MAHAVIR JAIN VIDYAL        | _AYA                                                                                 |
|---------|---------------------------------|--------------------------------------------------------------------------------------|
|         |                                 | finished with horizontal lines in the external plaster.                              |
|         |                                 | The upper storeys are divided into numerous bays the first and second floors         |
|         |                                 | have openings set within flat arches and the top storey has semicircular             |
|         |                                 | arched fenestrations. The bays are divided by striated vertical bands of             |
|         |                                 | masonry. Some of the bays are slightly projected outwards from the building          |
|         |                                 | line. These bays are flanked by a pair of slender round stone columns with           |
|         |                                 | carved Corinthian capitals and rising to a height of 2 floors. The facade is         |
|         |                                 | accented at corners by round bays with projecting balconies and overhangs.           |
|         |                                 | The elevation along August Kranti Marg has considerably transformed due to           |
|         |                                 | the presence of a line of retail stores and commercial establishments at the         |
|         |                                 | ground level and metal grills added to upper floor openings.                         |
| 5.3     | Intrinsic                       | Character Defining Elements                                                          |
| 5.5     | HILIHISIC                       | External                                                                             |
|         |                                 |                                                                                      |
|         |                                 | Urban edge accentuated with rounded cantilevered balconies on the corner,            |
|         |                                 | stucco pilasters, slender Corinthian columns, semi-circular and segmental            |
|         |                                 | arched openings, decorative parapet, jalis and stone brackets                        |
|         |                                 | Internal Timber stainess with descretive never nexts                                 |
| <i></i> | Value Classification            | Timber staircase with decorative newel posts                                         |
| 5.4     | Value Classification            | Existing Grade: Grade III Recommended Grade: Grade III                               |
|         |                                 | A(arc), A(cul), B(per), B(des), B(uu), I(sce), C(seh)                                |
|         |                                 | The building has architectural value with its massive façade. Housing one of         |
|         |                                 | the first hostels and library for students of the Jain community with a temple       |
|         |                                 | as well, it is also a culturally significant structure in terms of the period it was |
|         |                                 | built in, its design and usage.                                                      |
|         |                                 | This building and the intersection that it forms, along with the historic August     |
|         |                                 | Kranti Maidan on one side, is a major focal point along August Kranti Marg. It       |
|         |                                 | is especially visible when approached from Nana Chowk.                               |
| 6.0     |                                 | TOPOGRAPHY                                                                           |
| 6.1     | Floors                          | Ground + 3 upper                                                                     |
|         |                                 | 11                                                                                   |
| 7.0     |                                 | CONSTRUCTION                                                                         |
| 7.1     | Plinth                          | The plinth is constructed in Malad stone.                                            |
| 7.2     | Walls                           | The walls are constructed of load-bearing brick masonry.                             |
| 7.3     | Floor                           | The floors are timber framed.                                                        |
| 7.4     | Stairs                          | The staircases are timber framed.                                                    |
| 7.5     | Openings                        | Brick lined fenestrations, some arched, timber framed windows inset with             |
|         |                                 | wooden shutters and glass panels.                                                    |
| 7.6     | Roofing                         | Flat timber framed roof with a terrace.                                              |
| 7.7     | Articulation                    | Long brick pilasters with rusticated finish and round stone columns with             |
|         |                                 | carved capitals and bases on the façade.                                             |
|         |                                 | Curved corner stone balconies with paneled brick parapet walls and carved            |
|         |                                 | stone railings.                                                                      |
|         |                                 | Ornamental stone parapet wall and overhang at the terrace level supported            |
|         |                                 | by stone brackets imitating wooden joist ends.                                       |
| 7.8     | Finishes                        | Plastered external walls with horizontal grooves; internal walls are painted         |
| 7.9     | Interiors (Movable & Immovable) | The interiors have been altered extensively and do not conform to any style          |
|         |                                 | or genre.                                                                            |
| 7.10    | Compound/Fence/Gate             | All the four blocks have arched entrances with various modern gates.                 |