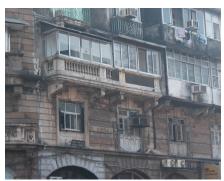

| 368        | SHRI MAHAVIR JAIN VIDYAL    | AYA                                                                            |
|------------|-----------------------------|--------------------------------------------------------------------------------|
| 1000       | Common Ref n                | no: 2005/GII/368                                                               |
| CAR        | Card No.: 51                |                                                                                |
| Sport Dece | Ward (Part): D              | 3.09                                                                           |
|            | CS No.: 1/556               | WALIA RANK                                                                     |
|            | Plot Area: 192              | 3.09                                                                           |
|            | B U Area: NA                | (40)                                                                           |
|            | Date: 31st Dece             | ember 04                                                                       |
|            | Record by: Abh              |                                                                                |
|            | Review by: Ais              | hwarva Tinnis SHRI MAHAVIR JAIN                                                |
|            |                             | ixt:AB                                                                         |
|            | Photo Ref: 368              |                                                                                |
| 1.0        |                             | DENOMINATION                                                                   |
| 1.1        | Name of Premises            | Shri Mahavir Jain Vidyalaya                                                    |
| 1.2        | Earlier Name                | Same                                                                           |
| 1.3        | Built In                    | Early 20th century Extension Date(if any) none                                 |
| 1.0        | Dant III                    | Extension Bate(ii arry) none                                                   |
| 2.0        |                             | ACCESS ROADS                                                                   |
| 2.1        | Main                        | August Kranti Marg                                                             |
| 2.2        | Subsidiary                  | Tejpal Road                                                                    |
| 2.2        | Cabolalary                  | rojparrodd                                                                     |
| 3.0        |                             | OWNERSHIP PATTERN                                                              |
| 3.1        | Present                     | Shri Mahavir Jain Vidyalaya                                                    |
| 3.2        | Past                        | Same                                                                           |
| 3.3        | Status                      | Trust                                                                          |
| 0.0        | Cidido                      | Trust                                                                          |
| 4.0        |                             | USE                                                                            |
| 4.1        | Present                     | Mixed use - Religious, educational, residential and commercial                 |
|            | 1.1999.11                   | (Jain library, temple, hostel and some commercial uses on the ground level     |
|            |                             | along August Kranti Marg).                                                     |
| 4.2        | Past                        | Same                                                                           |
| 4.3        | Usage                       | Mostly regular, some portions are disused                                      |
|            |                             |                                                                                |
| 5.0        |                             | SIGNIFICANCE & VALUE CLASSIFICATION                                            |
| 5.1        | Townscape (Natural/Manmade) | The building has a very long façade along August Kranti Marg, Tejpal Road      |
|            | (                           | and a corner elevation at the Gowalia Tank intersection. It overlooks the      |
|            |                             | August Kranti Maidan and has an imposing presence on the intersection.         |
| 5.2        | Architectural Description   | Planning                                                                       |
|            |                             | Large archways in the centre of each of the blocks leads into entrance lobby.  |
|            |                             | From here, staircases lead to the upper floors that have narrow verandahs      |
|            |                             | from where the individual residences can be entered.                           |
|            |                             | Stylistic Classification                                                       |
|            |                             | This Colonial style building has a large footprint with 4 elevations, and is   |
|            |                             | divided into 4 blocks (Block A – at rear, Blocks B – along August Kranti       |
|            |                             | Marg, Block C – at the Gowalia Tank intersection and Block D – along Tejpal    |
|            |                             | Road).                                                                         |
|            |                             | The ground floor of all the blocks is greater in height than all the upper 3   |
|            |                             | floors. This level has arched openings, sometimes with verandahs and           |
|            |                             | rectangular slits above for light and ventilation. The brick masonry work is   |
|            |                             | Toolaring that only work to high and vortification. The brick maconing work to |

| 368     | SHRI MAHAVIR JAIN VIDYAL        | _AYA                                                                                 |
|---------|---------------------------------|--------------------------------------------------------------------------------------|
|         |                                 | finished with horizontal lines in the external plaster.                              |
|         |                                 | The upper storeys are divided into numerous bays the first and second floors         |
|         |                                 | have openings set within flat arches and the top storey has semicircular             |
|         |                                 | arched fenestrations. The bays are divided by striated vertical bands of             |
|         |                                 | masonry. Some of the bays are slightly projected outwards from the building          |
|         |                                 | line. These bays are flanked by a pair of slender round stone columns with           |
|         |                                 | carved Corinthian capitals and rising to a height of 2 floors. The facade is         |
|         |                                 | accented at corners by round bays with projecting balconies and overhangs.           |
|         |                                 | The elevation along August Kranti Marg has considerably transformed due to           |
|         |                                 | the presence of a line of retail stores and commercial establishments at the         |
|         |                                 | ground level and metal grills added to upper floor openings.                         |
| 5.3     | Intrinsic                       | Character Defining Elements                                                          |
| 5.5     | HILIHISIC                       | External                                                                             |
|         |                                 |                                                                                      |
|         |                                 | Urban edge accentuated with rounded cantilevered balconies on the corner,            |
|         |                                 | stucco pilasters, slender Corinthian columns, semi-circular and segmental            |
|         |                                 | arched openings, decorative parapet, jalis and stone brackets                        |
|         |                                 | Internal Timber stainess with descretive never nexts                                 |
| <i></i> | Value Classification            | Timber staircase with decorative newel posts                                         |
| 5.4     | Value Classification            | Existing Grade: Grade III Recommended Grade: Grade III                               |
|         |                                 | A(arc), A(cul), B(per), B(des), B(uu), I(sce), C(seh)                                |
|         |                                 | The building has architectural value with its massive façade. Housing one of         |
|         |                                 | the first hostels and library for students of the Jain community with a temple       |
|         |                                 | as well, it is also a culturally significant structure in terms of the period it was |
|         |                                 | built in, its design and usage.                                                      |
|         |                                 | This building and the intersection that it forms, along with the historic August     |
|         |                                 | Kranti Maidan on one side, is a major focal point along August Kranti Marg. It       |
|         |                                 | is especially visible when approached from Nana Chowk.                               |
| 6.0     |                                 | TOPOGRAPHY                                                                           |
| 6.1     | Floors                          | Ground + 3 upper                                                                     |
|         |                                 | 11                                                                                   |
| 7.0     |                                 | CONSTRUCTION                                                                         |
| 7.1     | Plinth                          | The plinth is constructed in Malad stone.                                            |
| 7.2     | Walls                           | The walls are constructed of load-bearing brick masonry.                             |
| 7.3     | Floor                           | The floors are timber framed.                                                        |
| 7.4     | Stairs                          | The staircases are timber framed.                                                    |
| 7.5     | Openings                        | Brick lined fenestrations, some arched, timber framed windows inset with             |
|         |                                 | wooden shutters and glass panels.                                                    |
| 7.6     | Roofing                         | Flat timber framed roof with a terrace.                                              |
| 7.7     | Articulation                    | Long brick pilasters with rusticated finish and round stone columns with             |
|         |                                 | carved capitals and bases on the façade.                                             |
|         |                                 | Curved corner stone balconies with paneled brick parapet walls and carved            |
|         |                                 | stone railings.                                                                      |
|         |                                 | Ornamental stone parapet wall and overhang at the terrace level supported            |
|         |                                 | by stone brackets imitating wooden joist ends.                                       |
| 7.8     | Finishes                        | Plastered external walls with horizontal grooves; internal walls are painted         |
| 7.9     | Interiors (Movable & Immovable) | The interiors have been altered extensively and do not conform to any style          |
|         |                                 | or genre.                                                                            |
| 7.10    | Compound/Fence/Gate             | All the four blocks have arched entrances with various modern gates.                 |