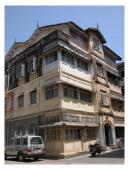

| 368        | SHRI MAHAVIR JAIN VIDYAL    | AYA                                                                            |
|------------|-----------------------------|--------------------------------------------------------------------------------|
| 1000       | Common Ref n                | no: 2005/GII/368                                                               |
| CAR        | Card No.: 51                |                                                                                |
| Sport Dece | Ward (Part): D              | 3.09                                                                           |
|            | CS No.: 1/556               | WALIA RANK                                                                     |
|            | Plot Area: 192              | 3.09                                                                           |
|            | B U Area: NA                | (40)                                                                           |
|            | Date: 31st Dece             | ember 04                                                                       |
|            | Record by: Abh              |                                                                                |
|            | Review by: Ais              | hwarva Tinnis SHRI MAHAVIR JAIN                                                |
|            |                             | ixt:AB                                                                         |
|            | Photo Ref: 368              |                                                                                |
| 1.0        |                             | DENOMINATION                                                                   |
| 1.1        | Name of Premises            | Shri Mahavir Jain Vidyalaya                                                    |
| 1.2        | Earlier Name                | Same                                                                           |
| 1.3        | Built In                    | Early 20th century Extension Date(if any) none                                 |
| 1.0        | Dant III                    | Extension Bate(ii arry) none                                                   |
| 2.0        |                             | ACCESS ROADS                                                                   |
| 2.1        | Main                        | August Kranti Marg                                                             |
| 2.2        | Subsidiary                  | Tejpal Road                                                                    |
| 2.2        | Cabolalary                  | rojparrodd                                                                     |
| 3.0        |                             | OWNERSHIP PATTERN                                                              |
| 3.1        | Present                     | Shri Mahavir Jain Vidyalaya                                                    |
| 3.2        | Past                        | Same                                                                           |
| 3.3        | Status                      | Trust                                                                          |
| 0.0        | Cidido                      | Trust                                                                          |
| 4.0        |                             | USE                                                                            |
| 4.1        | Present                     | Mixed use - Religious, educational, residential and commercial                 |
|            | 1.1999.11                   | (Jain library, temple, hostel and some commercial uses on the ground level     |
|            |                             | along August Kranti Marg).                                                     |
| 4.2        | Past                        | Same                                                                           |
| 4.3        | Usage                       | Mostly regular, some portions are disused                                      |
|            |                             |                                                                                |
| 5.0        |                             | SIGNIFICANCE & VALUE CLASSIFICATION                                            |
| 5.1        | Townscape (Natural/Manmade) | The building has a very long façade along August Kranti Marg, Tejpal Road      |
|            | (                           | and a corner elevation at the Gowalia Tank intersection. It overlooks the      |
|            |                             | August Kranti Maidan and has an imposing presence on the intersection.         |
| 5.2        | Architectural Description   | Planning                                                                       |
|            |                             | Large archways in the centre of each of the blocks leads into entrance lobby.  |
|            |                             | From here, staircases lead to the upper floors that have narrow verandahs      |
|            |                             | from where the individual residences can be entered.                           |
|            |                             | Stylistic Classification                                                       |
|            |                             | This Colonial style building has a large footprint with 4 elevations, and is   |
|            |                             | divided into 4 blocks (Block A – at rear, Blocks B – along August Kranti       |
|            |                             | Marg, Block C – at the Gowalia Tank intersection and Block D – along Tejpal    |
|            |                             | Road).                                                                         |
|            |                             | The ground floor of all the blocks is greater in height than all the upper 3   |
|            |                             | floors. This level has arched openings, sometimes with verandahs and           |
|            |                             | rectangular slits above for light and ventilation. The brick masonry work is   |
|            |                             | Toolaring that only work to high and vortification. The brick maconing work to |

| 368     | SHRI MAHAVIR JAIN VIDYAL        | _AYA                                                                                 |
|---------|---------------------------------|--------------------------------------------------------------------------------------|
|         |                                 | finished with horizontal lines in the external plaster.                              |
|         |                                 | The upper storeys are divided into numerous bays the first and second floors         |
|         |                                 | have openings set within flat arches and the top storey has semicircular             |
|         |                                 | arched fenestrations. The bays are divided by striated vertical bands of             |
|         |                                 | masonry. Some of the bays are slightly projected outwards from the building          |
|         |                                 | line. These bays are flanked by a pair of slender round stone columns with           |
|         |                                 | carved Corinthian capitals and rising to a height of 2 floors. The facade is         |
|         |                                 | accented at corners by round bays with projecting balconies and overhangs.           |
|         |                                 | The elevation along August Kranti Marg has considerably transformed due to           |
|         |                                 | the presence of a line of retail stores and commercial establishments at the         |
|         |                                 | ground level and metal grills added to upper floor openings.                         |
| 5.3     | Intrinsic                       | Character Defining Elements                                                          |
| 5.5     | HILIHISIC                       | External                                                                             |
|         |                                 |                                                                                      |
|         |                                 | Urban edge accentuated with rounded cantilevered balconies on the corner,            |
|         |                                 | stucco pilasters, slender Corinthian columns, semi-circular and segmental            |
|         |                                 | arched openings, decorative parapet, jalis and stone brackets                        |
|         |                                 | Internal Timber stainess with descretive never nexts                                 |
| <i></i> | Value Classification            | Timber staircase with decorative newel posts                                         |
| 5.4     | Value Classification            | Existing Grade: Grade III Recommended Grade: Grade III                               |
|         |                                 | A(arc), A(cul), B(per), B(des), B(uu), I(sce), C(seh)                                |
|         |                                 | The building has architectural value with its massive façade. Housing one of         |
|         |                                 | the first hostels and library for students of the Jain community with a temple       |
|         |                                 | as well, it is also a culturally significant structure in terms of the period it was |
|         |                                 | built in, its design and usage.                                                      |
|         |                                 | This building and the intersection that it forms, along with the historic August     |
|         |                                 | Kranti Maidan on one side, is a major focal point along August Kranti Marg. It       |
|         |                                 | is especially visible when approached from Nana Chowk.                               |
| 6.0     |                                 | TOPOGRAPHY                                                                           |
| 6.1     | Floors                          | Ground + 3 upper                                                                     |
|         |                                 | 11                                                                                   |
| 7.0     |                                 | CONSTRUCTION                                                                         |
| 7.1     | Plinth                          | The plinth is constructed in Malad stone.                                            |
| 7.2     | Walls                           | The walls are constructed of load-bearing brick masonry.                             |
| 7.3     | Floor                           | The floors are timber framed.                                                        |
| 7.4     | Stairs                          | The staircases are timber framed.                                                    |
| 7.5     | Openings                        | Brick lined fenestrations, some arched, timber framed windows inset with             |
|         |                                 | wooden shutters and glass panels.                                                    |
| 7.6     | Roofing                         | Flat timber framed roof with a terrace.                                              |
| 7.7     | Articulation                    | Long brick pilasters with rusticated finish and round stone columns with             |
|         |                                 | carved capitals and bases on the façade.                                             |
|         |                                 | Curved corner stone balconies with paneled brick parapet walls and carved            |
|         |                                 | stone railings.                                                                      |
|         |                                 | Ornamental stone parapet wall and overhang at the terrace level supported            |
|         |                                 | by stone brackets imitating wooden joist ends.                                       |
| 7.8     | Finishes                        | Plastered external walls with horizontal grooves; internal walls are painted         |
| 7.9     | Interiors (Movable & Immovable) | The interiors have been altered extensively and do not conform to any style          |
|         |                                 | or genre.                                                                            |
| 7.10    | Compound/Fence/Gate             | All the four blocks have arched entrances with various modern gates.                 |