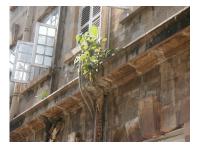

| 368  | SHRI MAHAVIR JAIN VIDYAL                         | AYA                                                                                                                                                                                                                                                                                                                                                                                                                                                                                                                                                                                                                       |  |
|------|--------------------------------------------------|---------------------------------------------------------------------------------------------------------------------------------------------------------------------------------------------------------------------------------------------------------------------------------------------------------------------------------------------------------------------------------------------------------------------------------------------------------------------------------------------------------------------------------------------------------------------------------------------------------------------------|--|
| 7.11 | Curtilege/ Unbuilt space/out buildings/landscape | None                                                                                                                                                                                                                                                                                                                                                                                                                                                                                                                                                                                                                      |  |
| 8.0  |                                                  | SERVICES & UTILITIES                                                                                                                                                                                                                                                                                                                                                                                                                                                                                                                                                                                                      |  |
| 8.1  | Lighting                                         | Electric light fixtures and natural light                                                                                                                                                                                                                                                                                                                                                                                                                                                                                                                                                                                 |  |
| 8.2  | Ventilation                                      | Ceiling and wall-mounted electric fans, air-conditioning units and natural ventilation through windows and balconies                                                                                                                                                                                                                                                                                                                                                                                                                                                                                                      |  |
| 8.3  | Electricity                                      | Electricity is supplied by the B.E.S.T.                                                                                                                                                                                                                                                                                                                                                                                                                                                                                                                                                                                   |  |
| 8.4  | Water Supply                                     | Water supply is provided by the B.M.C.                                                                                                                                                                                                                                                                                                                                                                                                                                                                                                                                                                                    |  |
| 8.5  | Drainage (Plumbing and sanitation)               | Rainwater downtake pipes drain the water from the tiled roof. Water supply pipes and soil pipes are connected to the toilet and wash areas.                                                                                                                                                                                                                                                                                                                                                                                                                                                                               |  |
| 8.6  | Fire Precaution                                  | None                                                                                                                                                                                                                                                                                                                                                                                                                                                                                                                                                                                                                      |  |
| 8.7  | Other (HVAC/BMC/Security<br>Systems)             | None                                                                                                                                                                                                                                                                                                                                                                                                                                                                                                                                                                                                                      |  |
| 9.0  |                                                  | CONDITION                                                                                                                                                                                                                                                                                                                                                                                                                                                                                                                                                                                                                 |  |
| 9.1  | Plinth                                           | Condition of the plinth is not good as discolouration due to rising damp is seen externally.                                                                                                                                                                                                                                                                                                                                                                                                                                                                                                                              |  |
| 9.2  | Walls                                            | Discoloration, peeling of plaster and surface damage due to the water seepage and ficus growth is seen on external walls.                                                                                                                                                                                                                                                                                                                                                                                                                                                                                                 |  |
| 9.3  | Floor                                            | The floors are free from all visible structural defects.                                                                                                                                                                                                                                                                                                                                                                                                                                                                                                                                                                  |  |
| 9.4  | Stairs                                           | Condition of the staircase is fairly good though some of the treads are worn out and in need of repairs.                                                                                                                                                                                                                                                                                                                                                                                                                                                                                                                  |  |
| 9.5  | Openings                                         | Mostly in a fairly good condition on the Block D but some of the openings including balconies have been completely transformed by addition of aluminum sliding windows and window A.C. units on the other blocks. Broken window frames on Block B.                                                                                                                                                                                                                                                                                                                                                                        |  |
| 9.6  | Roofing                                          | Requires annual maintenance including water-proofing treatment.                                                                                                                                                                                                                                                                                                                                                                                                                                                                                                                                                           |  |
| 9.7  | Articulation & Finishes                          | Some details are hidden by signboards or shutters, have been broken or show cracks and damage.                                                                                                                                                                                                                                                                                                                                                                                                                                                                                                                            |  |
| 9.8  | Services                                         | Need to be upgraded as many of the downtake pipes have corroded.                                                                                                                                                                                                                                                                                                                                                                                                                                                                                                                                                          |  |
| 9.9  | Outbuildings                                     | Not applicable                                                                                                                                                                                                                                                                                                                                                                                                                                                                                                                                                                                                            |  |
| 9.10 | Overall Condition                                | The building is in a weakened condition with many areas requiring structural consolidation, replastering of external wall, repair of damaged openings and other general maintenance work.  Maintenance level: Fairly good in Block C & D, but poor in Block A & B                                                                                                                                                                                                                                                                                                                                                         |  |
| 10.0 |                                                  | TRANSFORMATION                                                                                                                                                                                                                                                                                                                                                                                                                                                                                                                                                                                                            |  |
| 10.1 | Form                                             | None                                                                                                                                                                                                                                                                                                                                                                                                                                                                                                                                                                                                                      |  |
| 10.2 | Structure                                        | None                                                                                                                                                                                                                                                                                                                                                                                                                                                                                                                                                                                                                      |  |
| 10.3 | Articulation & Finishes                          | The ground floor of the building is completed altered due to the presence of retail shops and commercial establishments. Incongruous additions like shop tin chajjas, signboards, shutters, counters, shelving etc. hide the details and mar the building façade. Arches and other openings have been enclosed, rolling shutters added.  Metal grills and jalis on the openings completely hide original details and mar the façade. Window A.C. units have been placed on the external building wall with complete disregard for the elevation aesthetics. Other modern accretions on the facades include clothes lines. |  |