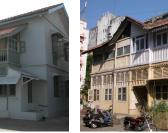

| 368        | SHRI MAHAVIR JAIN VIDYAL    | AYA                                                                            |
|------------|-----------------------------|--------------------------------------------------------------------------------|
| 1000       | Common Ref n                | no: 2005/GII/368                                                               |
| CAR        | Card No.: 51                |                                                                                |
| Sport Dece | Ward (Part): D              | 3.09                                                                           |
|            | CS No.: 1/556               | WALIA RANK                                                                     |
|            | Plot Area: 192              | 3.09                                                                           |
|            | B U Area: NA                | (40)                                                                           |
|            | Date: 31st Dece             | ember 04                                                                       |
|            | Record by: Abh              |                                                                                |
|            | Review by: Ais              | hwarva Tinnis SHRI MAHAVIR JAIN                                                |
|            |                             | ixt:AB                                                                         |
|            | Photo Ref: 368              |                                                                                |
| 1.0        |                             | DENOMINATION                                                                   |
| 1.1        | Name of Premises            | Shri Mahavir Jain Vidyalaya                                                    |
| 1.2        | Earlier Name                | Same                                                                           |
| 1.3        | Built In                    | Early 20th century Extension Date(if any) none                                 |
| 1.0        | Dant III                    | Extension Bate(ii arry) none                                                   |
| 2.0        |                             | ACCESS ROADS                                                                   |
| 2.1        | Main                        | August Kranti Marg                                                             |
| 2.2        | Subsidiary                  | Tejpal Road                                                                    |
| 2.2        | Cabolalary                  | rojparrodd                                                                     |
| 3.0        |                             | OWNERSHIP PATTERN                                                              |
| 3.1        | Present                     | Shri Mahavir Jain Vidyalaya                                                    |
| 3.2        | Past                        | Same                                                                           |
| 3.3        | Status                      | Trust                                                                          |
| 0.0        | Cidido                      | Trust                                                                          |
| 4.0        |                             | USE                                                                            |
| 4.1        | Present                     | Mixed use - Religious, educational, residential and commercial                 |
|            | 1.1999.11                   | (Jain library, temple, hostel and some commercial uses on the ground level     |
|            |                             | along August Kranti Marg).                                                     |
| 4.2        | Past                        | Same                                                                           |
| 4.3        | Usage                       | Mostly regular, some portions are disused                                      |
|            |                             |                                                                                |
| 5.0        |                             | SIGNIFICANCE & VALUE CLASSIFICATION                                            |
| 5.1        | Townscape (Natural/Manmade) | The building has a very long façade along August Kranti Marg, Tejpal Road      |
|            | (                           | and a corner elevation at the Gowalia Tank intersection. It overlooks the      |
|            |                             | August Kranti Maidan and has an imposing presence on the intersection.         |
| 5.2        | Architectural Description   | Planning                                                                       |
|            |                             | Large archways in the centre of each of the blocks leads into entrance lobby.  |
|            |                             | From here, staircases lead to the upper floors that have narrow verandahs      |
|            |                             | from where the individual residences can be entered.                           |
|            |                             | Stylistic Classification                                                       |
|            |                             | This Colonial style building has a large footprint with 4 elevations, and is   |
|            |                             | divided into 4 blocks (Block A – at rear, Blocks B – along August Kranti       |
|            |                             | Marg, Block C – at the Gowalia Tank intersection and Block D – along Tejpal    |
|            |                             | Road).                                                                         |
|            |                             | The ground floor of all the blocks is greater in height than all the upper 3   |
|            |                             | floors. This level has arched openings, sometimes with verandahs and           |
|            |                             | rectangular slits above for light and ventilation. The brick masonry work is   |
|            |                             | Toolaring that only work to high and vortification. The brick maconing work to |

| 368     | SHRI MAHAVIR JAIN VIDYAL        | _AYA                                                                                 |
|---------|---------------------------------|--------------------------------------------------------------------------------------|
|         |                                 | finished with horizontal lines in the external plaster.                              |
|         |                                 | The upper storeys are divided into numerous bays the first and second floors         |
|         |                                 | have openings set within flat arches and the top storey has semicircular             |
|         |                                 | arched fenestrations. The bays are divided by striated vertical bands of             |
|         |                                 | masonry. Some of the bays are slightly projected outwards from the building          |
|         |                                 | line. These bays are flanked by a pair of slender round stone columns with           |
|         |                                 | carved Corinthian capitals and rising to a height of 2 floors. The facade is         |
|         |                                 | accented at corners by round bays with projecting balconies and overhangs.           |
|         |                                 | The elevation along August Kranti Marg has considerably transformed due to           |
|         |                                 | the presence of a line of retail stores and commercial establishments at the         |
|         |                                 | ground level and metal grills added to upper floor openings.                         |
| 5.3     | Intrinsic                       | Character Defining Elements                                                          |
| 5.5     | HILIHISIC                       | External                                                                             |
|         |                                 |                                                                                      |
|         |                                 | Urban edge accentuated with rounded cantilevered balconies on the corner,            |
|         |                                 | stucco pilasters, slender Corinthian columns, semi-circular and segmental            |
|         |                                 | arched openings, decorative parapet, jalis and stone brackets                        |
|         |                                 | Internal Timber stainess with descretive never nexts                                 |
| <i></i> | Value Classification            | Timber staircase with decorative newel posts                                         |
| 5.4     | Value Classification            | Existing Grade: Grade III Recommended Grade: Grade III                               |
|         |                                 | A(arc), A(cul), B(per), B(des), B(uu), I(sce), C(seh)                                |
|         |                                 | The building has architectural value with its massive façade. Housing one of         |
|         |                                 | the first hostels and library for students of the Jain community with a temple       |
|         |                                 | as well, it is also a culturally significant structure in terms of the period it was |
|         |                                 | built in, its design and usage.                                                      |
|         |                                 | This building and the intersection that it forms, along with the historic August     |
|         |                                 | Kranti Maidan on one side, is a major focal point along August Kranti Marg. It       |
|         |                                 | is especially visible when approached from Nana Chowk.                               |
| 6.0     |                                 | TOPOGRAPHY                                                                           |
| 6.1     | Floors                          | Ground + 3 upper                                                                     |
|         |                                 | 11                                                                                   |
| 7.0     |                                 | CONSTRUCTION                                                                         |
| 7.1     | Plinth                          | The plinth is constructed in Malad stone.                                            |
| 7.2     | Walls                           | The walls are constructed of load-bearing brick masonry.                             |
| 7.3     | Floor                           | The floors are timber framed.                                                        |
| 7.4     | Stairs                          | The staircases are timber framed.                                                    |
| 7.5     | Openings                        | Brick lined fenestrations, some arched, timber framed windows inset with             |
|         |                                 | wooden shutters and glass panels.                                                    |
| 7.6     | Roofing                         | Flat timber framed roof with a terrace.                                              |
| 7.7     | Articulation                    | Long brick pilasters with rusticated finish and round stone columns with             |
|         |                                 | carved capitals and bases on the façade.                                             |
|         |                                 | Curved corner stone balconies with paneled brick parapet walls and carved            |
|         |                                 | stone railings.                                                                      |
|         |                                 | Ornamental stone parapet wall and overhang at the terrace level supported            |
|         |                                 | by stone brackets imitating wooden joist ends.                                       |
| 7.8     | Finishes                        | Plastered external walls with horizontal grooves; internal walls are painted         |
| 7.9     | Interiors (Movable & Immovable) | The interiors have been altered extensively and do not conform to any style          |
|         |                                 | or genre.                                                                            |
| 7.10    | Compound/Fence/Gate             | All the four blocks have arched entrances with various modern gates.                 |