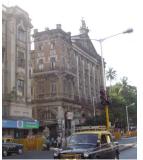

| 368        | SHRI MAHAVIR JAIN VIDYAL    | AYA                                                                            |
|------------|-----------------------------|--------------------------------------------------------------------------------|
| 1000       | Common Ref n                | no: 2005/GII/368                                                               |
| CAR        | Card No.: 51                |                                                                                |
| Sport Dece | Ward (Part): D              | 3.09                                                                           |
|            | CS No.: 1/556               | WALIA RANK                                                                     |
|            | Plot Area: 192              | 3.09                                                                           |
|            | B U Area: NA                | (40)                                                                           |
|            | Date: 31st Dece             | ember 04                                                                       |
|            | Record by: Abh              |                                                                                |
|            | Review by: Ais              | hwarva Tinnis SHRI MAHAVIR JAIN                                                |
|            |                             | ixt:AB                                                                         |
|            | Photo Ref: 368              |                                                                                |
| 1.0        |                             | DENOMINATION                                                                   |
| 1.1        | Name of Premises            | Shri Mahavir Jain Vidyalaya                                                    |
| 1.2        | Earlier Name                | Same                                                                           |
| 1.3        | Built In                    | Early 20th century Extension Date(if any) none                                 |
| 1.0        | Dant III                    | Extension Bate(ii arry) none                                                   |
| 2.0        |                             | ACCESS ROADS                                                                   |
| 2.1        | Main                        | August Kranti Marg                                                             |
| 2.2        | Subsidiary                  | Tejpal Road                                                                    |
| 2.2        | Cabolalary                  | rojparrodd                                                                     |
| 3.0        |                             | OWNERSHIP PATTERN                                                              |
| 3.1        | Present                     | Shri Mahavir Jain Vidyalaya                                                    |
| 3.2        | Past                        | Same                                                                           |
| 3.3        | Status                      | Trust                                                                          |
| 0.0        | Cidido                      | Trust                                                                          |
| 4.0        |                             | USE                                                                            |
| 4.1        | Present                     | Mixed use - Religious, educational, residential and commercial                 |
|            | 1.1999.11                   | (Jain library, temple, hostel and some commercial uses on the ground level     |
|            |                             | along August Kranti Marg).                                                     |
| 4.2        | Past                        | Same                                                                           |
| 4.3        | Usage                       | Mostly regular, some portions are disused                                      |
|            |                             |                                                                                |
| 5.0        |                             | SIGNIFICANCE & VALUE CLASSIFICATION                                            |
| 5.1        | Townscape (Natural/Manmade) | The building has a very long façade along August Kranti Marg, Tejpal Road      |
|            | (                           | and a corner elevation at the Gowalia Tank intersection. It overlooks the      |
|            |                             | August Kranti Maidan and has an imposing presence on the intersection.         |
| 5.2        | Architectural Description   | Planning                                                                       |
|            |                             | Large archways in the centre of each of the blocks leads into entrance lobby.  |
|            |                             | From here, staircases lead to the upper floors that have narrow verandahs      |
|            |                             | from where the individual residences can be entered.                           |
|            |                             | Stylistic Classification                                                       |
|            |                             | This Colonial style building has a large footprint with 4 elevations, and is   |
|            |                             | divided into 4 blocks (Block A – at rear, Blocks B – along August Kranti       |
|            |                             | Marg, Block C – at the Gowalia Tank intersection and Block D – along Tejpal    |
|            |                             | Road).                                                                         |
|            |                             | The ground floor of all the blocks is greater in height than all the upper 3   |
|            |                             | floors. This level has arched openings, sometimes with verandahs and           |
|            |                             | rectangular slits above for light and ventilation. The brick masonry work is   |
|            |                             | Toolaring that only work to high and vortification. The brick maconing work to |

| 368     | SHRI MAHAVIR JAIN VIDYAL        | _AYA                                                                                 |
|---------|---------------------------------|--------------------------------------------------------------------------------------|
|         |                                 | finished with horizontal lines in the external plaster.                              |
|         |                                 | The upper storeys are divided into numerous bays the first and second floors         |
|         |                                 | have openings set within flat arches and the top storey has semicircular             |
|         |                                 | arched fenestrations. The bays are divided by striated vertical bands of             |
|         |                                 | masonry. Some of the bays are slightly projected outwards from the building          |
|         |                                 | line. These bays are flanked by a pair of slender round stone columns with           |
|         |                                 | carved Corinthian capitals and rising to a height of 2 floors. The facade is         |
|         |                                 | accented at corners by round bays with projecting balconies and overhangs.           |
|         |                                 | The elevation along August Kranti Marg has considerably transformed due to           |
|         |                                 | the presence of a line of retail stores and commercial establishments at the         |
|         |                                 | ground level and metal grills added to upper floor openings.                         |
| 5.3     | Intrinsic                       | Character Defining Elements                                                          |
| 5.5     | HILIHISIC                       | External                                                                             |
|         |                                 |                                                                                      |
|         |                                 | Urban edge accentuated with rounded cantilevered balconies on the corner,            |
|         |                                 | stucco pilasters, slender Corinthian columns, semi-circular and segmental            |
|         |                                 | arched openings, decorative parapet, jalis and stone brackets                        |
|         |                                 | Internal Timber stainess with descretive never nexts                                 |
| <i></i> | Value Classification            | Timber staircase with decorative newel posts                                         |
| 5.4     | Value Classification            | Existing Grade: Grade III Recommended Grade: Grade III                               |
|         |                                 | A(arc), A(cul), B(per), B(des), B(uu), I(sce), C(seh)                                |
|         |                                 | The building has architectural value with its massive façade. Housing one of         |
|         |                                 | the first hostels and library for students of the Jain community with a temple       |
|         |                                 | as well, it is also a culturally significant structure in terms of the period it was |
|         |                                 | built in, its design and usage.                                                      |
|         |                                 | This building and the intersection that it forms, along with the historic August     |
|         |                                 | Kranti Maidan on one side, is a major focal point along August Kranti Marg. It       |
|         |                                 | is especially visible when approached from Nana Chowk.                               |
| 6.0     |                                 | TOPOGRAPHY                                                                           |
| 6.1     | Floors                          | Ground + 3 upper                                                                     |
|         |                                 | 11                                                                                   |
| 7.0     |                                 | CONSTRUCTION                                                                         |
| 7.1     | Plinth                          | The plinth is constructed in Malad stone.                                            |
| 7.2     | Walls                           | The walls are constructed of load-bearing brick masonry.                             |
| 7.3     | Floor                           | The floors are timber framed.                                                        |
| 7.4     | Stairs                          | The staircases are timber framed.                                                    |
| 7.5     | Openings                        | Brick lined fenestrations, some arched, timber framed windows inset with             |
|         |                                 | wooden shutters and glass panels.                                                    |
| 7.6     | Roofing                         | Flat timber framed roof with a terrace.                                              |
| 7.7     | Articulation                    | Long brick pilasters with rusticated finish and round stone columns with             |
|         |                                 | carved capitals and bases on the façade.                                             |
|         |                                 | Curved corner stone balconies with paneled brick parapet walls and carved            |
|         |                                 | stone railings.                                                                      |
|         |                                 | Ornamental stone parapet wall and overhang at the terrace level supported            |
|         |                                 | by stone brackets imitating wooden joist ends.                                       |
| 7.8     | Finishes                        | Plastered external walls with horizontal grooves; internal walls are painted         |
| 7.9     | Interiors (Movable & Immovable) | The interiors have been altered extensively and do not conform to any style          |
|         |                                 | or genre.                                                                            |
| 7.10    | Compound/Fence/Gate             | All the four blocks have arched entrances with various modern gates.                 |