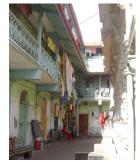

| 369 | RAGHAVJI ROAD PRECIN      | СТ                                                                                                                                                                                                                                                                                                                                                                                                                                                                                                                                                                                                                                                                                                                                                                                                                                                                                                                     |
|-----|---------------------------|------------------------------------------------------------------------------------------------------------------------------------------------------------------------------------------------------------------------------------------------------------------------------------------------------------------------------------------------------------------------------------------------------------------------------------------------------------------------------------------------------------------------------------------------------------------------------------------------------------------------------------------------------------------------------------------------------------------------------------------------------------------------------------------------------------------------------------------------------------------------------------------------------------------------|
|     |                           | precinct. The area forms significant corner buildings of outstanding value, both on outer and inner corner plots in the area.  The architectural character of the building has undergone a certain degree of change in the certain past, while retaining a significant portion worthy of preservation.                                                                                                                                                                                                                                                                                                                                                                                                                                                                                                                                                                                                                 |
| 5.2 | Architectural Description | Planning Most of the buildings in Raghavji road precinct are ground + upper 3/4/5 storey blocks containing apartments. All these buildings follow similar characteristics in style and planning for example the style that the buildings follow are Hybrid Vernacular along with Art Deco and almost have the planning like having marginal side open spaces and the front abutting directly into the pavements. Separated by a distinctive staircase block present in between the structure, projecting continuous balconies, receding top floors and sloping tiled roofs form the essential architectural vocabulary of the area. The façades have two sets of storied balconies symmetrically arranged and the buildings can be accessed directly from the road.  Stylistic Classification                                                                                                                          |
|     |                           | Out of the 8 buildings within the demarcated precinct, 3 are in the Art Deco style with external stone walls, curved cantilevered concrete balconies and Art Deco metal railings.  4 buildings are in a hybrid vernacular style with timber framed balconies projecting out of stone building facades, stained glass drop fascia, decorative cornice bands, entrance emphasized by a projected band of architrave with keystone pointing.  At the head of the Raghavji Road, facing August Kranti Marg is a rounded corner building in a hybrid Colonial style with a corner dome, projecting stone balconies and neo-Classic fenestrations.                                                                                                                                                                                                                                                                           |
| 5.3 | Intrinsic                 | Character Defining Elements External                                                                                                                                                                                                                                                                                                                                                                                                                                                                                                                                                                                                                                                                                                                                                                                                                                                                                   |
| 5.4 | Value Classification      | Uniformly balconied facades gives the ensemble a special unique character  Existing Grade: Grade III Recommended Grade: Grade III  A (arc), B(per), B(des), E, F, G(grp), I(sce)  The groups of buildings in this precinct have considerable architectural value with many of them being built in the 1930s Art Deco period and some in the 1920s hybrid vernacular style. The most striking features are the cantilevered balcony element protruding from each of the facades and the uniform height and scale of all the buildings, making up the unique streetscape along a sloping sight line.  Grade III (For street vistas)  1. Krishna Kunj  Location: Raghavji road  No of floors: G + 4  Architectural style: Art Deco  Special features: Apartment block abutting Raghavji road designed in art deco style. Concave façade and the rounded corners and simple railing are remarkable features of the façade. |

| 369  | RAGHAVJI ROAD PRECIN | CT                                                                                                                                                                                                                                                                                                                                                                                                             |
|------|----------------------|----------------------------------------------------------------------------------------------------------------------------------------------------------------------------------------------------------------------------------------------------------------------------------------------------------------------------------------------------------------------------------------------------------------|
| 12.0 |                      | ADDITIONAL NOTES/REFERENCES/DOCUMENTS AVAILABLE/RECOMMENDATIONS & SUGGESTIONS FOR IMPLEMENTATION                                                                                                                                                                                                                                                                                                               |
|      |                      | The group of buildings in this precinct has considerable architectural value with many of them being built in the 1930s Art Deco period and some in the 1920s hybrid vernacular style. The most striking features are the cantilevered balcony element protruding from each of the facades and the uniform height and scale of all the buildings, making up the unique streetscape along a sloping sight line. |