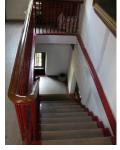

| 369  | RAGHAVJI ROAD PRECIN | CT                                                                                                                                                                                                                                                                                                                                                                                                             |
|------|----------------------|----------------------------------------------------------------------------------------------------------------------------------------------------------------------------------------------------------------------------------------------------------------------------------------------------------------------------------------------------------------------------------------------------------------|
| 12.0 |                      | ADDITIONAL NOTES/REFERENCES/DOCUMENTS AVAILABLE/RECOMMENDATIONS & SUGGESTIONS FOR IMPLEMENTATION                                                                                                                                                                                                                                                                                                               |
|      |                      | The group of buildings in this precinct has considerable architectural value with many of them being built in the 1930s Art Deco period and some in the 1920s hybrid vernacular style. The most striking features are the cantilevered balcony element protruding from each of the facades and the uniform height and scale of all the buildings, making up the unique streetscape along a sloping sight line. |