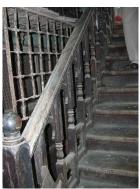

| 368     | SHRI MAHAVIR JAIN VIDYAL        | _AYA                                                                                 |
|---------|---------------------------------|--------------------------------------------------------------------------------------|
|         |                                 | finished with horizontal lines in the external plaster.                              |
|         |                                 | The upper storeys are divided into numerous bays the first and second floors         |
|         |                                 | have openings set within flat arches and the top storey has semicircular             |
|         |                                 | arched fenestrations. The bays are divided by striated vertical bands of             |
|         |                                 | masonry. Some of the bays are slightly projected outwards from the building          |
|         |                                 | line. These bays are flanked by a pair of slender round stone columns with           |
|         |                                 | carved Corinthian capitals and rising to a height of 2 floors. The facade is         |
|         |                                 | accented at corners by round bays with projecting balconies and overhangs.           |
|         |                                 | The elevation along August Kranti Marg has considerably transformed due to           |
|         |                                 | the presence of a line of retail stores and commercial establishments at the         |
|         |                                 | ground level and metal grills added to upper floor openings.                         |
| 5.3     | Intrinsic                       | Character Defining Elements                                                          |
| 5.5     | HILIHISIC                       | External                                                                             |
|         |                                 |                                                                                      |
|         |                                 | Urban edge accentuated with rounded cantilevered balconies on the corner,            |
|         |                                 | stucco pilasters, slender Corinthian columns, semi-circular and segmental            |
|         |                                 | arched openings, decorative parapet, jalis and stone brackets                        |
|         |                                 | Internal Timber stainess with descretive never nexts                                 |
| <i></i> | Value Classification            | Timber staircase with decorative newel posts                                         |
| 5.4     | Value Classification            | Existing Grade: Grade III Recommended Grade: Grade III                               |
|         |                                 | A(arc), A(cul), B(per), B(des), B(uu), I(sce), C(seh)                                |
|         |                                 | The building has architectural value with its massive façade. Housing one of         |
|         |                                 | the first hostels and library for students of the Jain community with a temple       |
|         |                                 | as well, it is also a culturally significant structure in terms of the period it was |
|         |                                 | built in, its design and usage.                                                      |
|         |                                 | This building and the intersection that it forms, along with the historic August     |
|         |                                 | Kranti Maidan on one side, is a major focal point along August Kranti Marg. It       |
|         |                                 | is especially visible when approached from Nana Chowk.                               |
| 6.0     |                                 | TOPOGRAPHY                                                                           |
| 6.1     | Floors                          | Ground + 3 upper                                                                     |
|         |                                 | 11                                                                                   |
| 7.0     |                                 | CONSTRUCTION                                                                         |
| 7.1     | Plinth                          | The plinth is constructed in Malad stone.                                            |
| 7.2     | Walls                           | The walls are constructed of load-bearing brick masonry.                             |
| 7.3     | Floor                           | The floors are timber framed.                                                        |
| 7.4     | Stairs                          | The staircases are timber framed.                                                    |
| 7.5     | Openings                        | Brick lined fenestrations, some arched, timber framed windows inset with             |
|         |                                 | wooden shutters and glass panels.                                                    |
| 7.6     | Roofing                         | Flat timber framed roof with a terrace.                                              |
| 7.7     | Articulation                    | Long brick pilasters with rusticated finish and round stone columns with             |
|         |                                 | carved capitals and bases on the façade.                                             |
|         |                                 | Curved corner stone balconies with paneled brick parapet walls and carved            |
|         |                                 | stone railings.                                                                      |
|         |                                 | Ornamental stone parapet wall and overhang at the terrace level supported            |
|         |                                 | by stone brackets imitating wooden joist ends.                                       |
| 7.8     | Finishes                        | Plastered external walls with horizontal grooves; internal walls are painted         |
| 7.9     | Interiors (Movable & Immovable) | The interiors have been altered extensively and do not conform to any style          |
|         |                                 | or genre.                                                                            |
| 7.10    | Compound/Fence/Gate             | All the four blocks have arched entrances with various modern gates.                 |

| 368  | SHRI MAHAVIR JAIN VIDYAL                         | AYA                                                                                                                                                                                                                                                                                                                                                                                                                                                                                                                                                                                                                       |  |
|------|--------------------------------------------------|---------------------------------------------------------------------------------------------------------------------------------------------------------------------------------------------------------------------------------------------------------------------------------------------------------------------------------------------------------------------------------------------------------------------------------------------------------------------------------------------------------------------------------------------------------------------------------------------------------------------------|--|
| 7.11 | Curtilege/ Unbuilt space/out buildings/landscape | None                                                                                                                                                                                                                                                                                                                                                                                                                                                                                                                                                                                                                      |  |
| 8.0  |                                                  | SERVICES & UTILITIES                                                                                                                                                                                                                                                                                                                                                                                                                                                                                                                                                                                                      |  |
| 8.1  | Lighting                                         | Electric light fixtures and natural light                                                                                                                                                                                                                                                                                                                                                                                                                                                                                                                                                                                 |  |
| 8.2  | Ventilation                                      | Ceiling and wall-mounted electric fans, air-conditioning units and natural ventilation through windows and balconies                                                                                                                                                                                                                                                                                                                                                                                                                                                                                                      |  |
| 8.3  | Electricity                                      | Electricity is supplied by the B.E.S.T.                                                                                                                                                                                                                                                                                                                                                                                                                                                                                                                                                                                   |  |
| 8.4  | Water Supply                                     | Water supply is provided by the B.M.C.                                                                                                                                                                                                                                                                                                                                                                                                                                                                                                                                                                                    |  |
| 8.5  | Drainage (Plumbing and sanitation)               | Rainwater downtake pipes drain the water from the tiled roof. Water supply pipes and soil pipes are connected to the toilet and wash areas.                                                                                                                                                                                                                                                                                                                                                                                                                                                                               |  |
| 8.6  | Fire Precaution                                  | None                                                                                                                                                                                                                                                                                                                                                                                                                                                                                                                                                                                                                      |  |
| 8.7  | Other (HVAC/BMC/Security<br>Systems)             | None                                                                                                                                                                                                                                                                                                                                                                                                                                                                                                                                                                                                                      |  |
| 9.0  |                                                  | CONDITION                                                                                                                                                                                                                                                                                                                                                                                                                                                                                                                                                                                                                 |  |
| 9.1  | Plinth                                           | Condition of the plinth is not good as discolouration due to rising damp is seen externally.                                                                                                                                                                                                                                                                                                                                                                                                                                                                                                                              |  |
| 9.2  | Walls                                            | Discoloration, peeling of plaster and surface damage due to the water seepage and ficus growth is seen on external walls.                                                                                                                                                                                                                                                                                                                                                                                                                                                                                                 |  |
| 9.3  | Floor                                            | The floors are free from all visible structural defects.                                                                                                                                                                                                                                                                                                                                                                                                                                                                                                                                                                  |  |
| 9.4  | Stairs                                           | Condition of the staircase is fairly good though some of the treads are worn out and in need of repairs.                                                                                                                                                                                                                                                                                                                                                                                                                                                                                                                  |  |
| 9.5  | Openings                                         | Mostly in a fairly good condition on the Block D but some of the openings including balconies have been completely transformed by addition of aluminum sliding windows and window A.C. units on the other blocks. Broken window frames on Block B.                                                                                                                                                                                                                                                                                                                                                                        |  |
| 9.6  | Roofing                                          | Requires annual maintenance including water-proofing treatment.                                                                                                                                                                                                                                                                                                                                                                                                                                                                                                                                                           |  |
| 9.7  | Articulation & Finishes                          | Some details are hidden by signboards or shutters, have been broken or show cracks and damage.                                                                                                                                                                                                                                                                                                                                                                                                                                                                                                                            |  |
| 9.8  | Services                                         | Need to be upgraded as many of the downtake pipes have corroded.                                                                                                                                                                                                                                                                                                                                                                                                                                                                                                                                                          |  |
| 9.9  | Outbuildings                                     | Not applicable                                                                                                                                                                                                                                                                                                                                                                                                                                                                                                                                                                                                            |  |
| 9.10 | Overall Condition                                | The building is in a weakened condition with many areas requiring structural consolidation, replastering of external wall, repair of damaged openings and other general maintenance work.  Maintenance level: Fairly good in Block C & D, but poor in Block A & B                                                                                                                                                                                                                                                                                                                                                         |  |
| 10.0 |                                                  | TRANSFORMATION                                                                                                                                                                                                                                                                                                                                                                                                                                                                                                                                                                                                            |  |
| 10.1 | Form                                             | None                                                                                                                                                                                                                                                                                                                                                                                                                                                                                                                                                                                                                      |  |
| 10.2 | Structure                                        | None                                                                                                                                                                                                                                                                                                                                                                                                                                                                                                                                                                                                                      |  |
| 10.3 | Articulation & Finishes                          | The ground floor of the building is completed altered due to the presence of retail shops and commercial establishments. Incongruous additions like shop tin chajjas, signboards, shutters, counters, shelving etc. hide the details and mar the building façade. Arches and other openings have been enclosed, rolling shutters added.  Metal grills and jalis on the openings completely hide original details and mar the façade. Window A.C. units have been placed on the external building wall with complete disregard for the elevation aesthetics. Other modern accretions on the facades include clothes lines. |  |