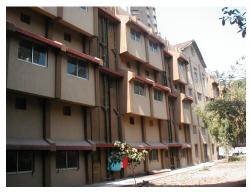

| 368        | SHRI MAHAVIR JAIN VIDYAL    | AYA                                                                            |
|------------|-----------------------------|--------------------------------------------------------------------------------|
| 1000       | Common Ref n                | no: 2005/GII/368                                                               |
| CAR        | Card No.: 51                |                                                                                |
| Sport Dece | Ward (Part): D              | 3.09                                                                           |
|            | CS No.: 1/556               | WALIA RANK                                                                     |
|            | Plot Area: 192              | 3.09                                                                           |
|            | B U Area: NA                | (40)                                                                           |
|            | Date: 31st Dece             | ember 04                                                                       |
|            | Record by: Abh              |                                                                                |
|            | Review by: Ais              | hwarva Tinnis SHRI MAHAVIR JAIN                                                |
|            |                             | ixt:AB                                                                         |
|            | Photo Ref: 368              |                                                                                |
| 1.0        |                             | DENOMINATION                                                                   |
| 1.1        | Name of Premises            | Shri Mahavir Jain Vidyalaya                                                    |
| 1.2        | Earlier Name                | Same                                                                           |
| 1.3        | Built In                    | Early 20th century Extension Date(if any) none                                 |
| 1.0        | Dant III                    | Extension Bate(ii arry) none                                                   |
| 2.0        |                             | ACCESS ROADS                                                                   |
| 2.1        | Main                        | August Kranti Marg                                                             |
| 2.2        | Subsidiary                  | Tejpal Road                                                                    |
| 2.2        | Cabolalary                  | rojparrodd                                                                     |
| 3.0        |                             | OWNERSHIP PATTERN                                                              |
| 3.1        | Present                     | Shri Mahavir Jain Vidyalaya                                                    |
| 3.2        | Past                        | Same                                                                           |
| 3.3        | Status                      | Trust                                                                          |
| 0.0        | Cidido                      | Trust                                                                          |
| 4.0        |                             | USE                                                                            |
| 4.1        | Present                     | Mixed use - Religious, educational, residential and commercial                 |
|            | 1.1999.11                   | (Jain library, temple, hostel and some commercial uses on the ground level     |
|            |                             | along August Kranti Marg).                                                     |
| 4.2        | Past                        | Same                                                                           |
| 4.3        | Usage                       | Mostly regular, some portions are disused                                      |
|            |                             |                                                                                |
| 5.0        |                             | SIGNIFICANCE & VALUE CLASSIFICATION                                            |
| 5.1        | Townscape (Natural/Manmade) | The building has a very long façade along August Kranti Marg, Tejpal Road      |
|            | (                           | and a corner elevation at the Gowalia Tank intersection. It overlooks the      |
|            |                             | August Kranti Maidan and has an imposing presence on the intersection.         |
| 5.2        | Architectural Description   | Planning                                                                       |
|            |                             | Large archways in the centre of each of the blocks leads into entrance lobby.  |
|            |                             | From here, staircases lead to the upper floors that have narrow verandahs      |
|            |                             | from where the individual residences can be entered.                           |
|            |                             | Stylistic Classification                                                       |
|            |                             | This Colonial style building has a large footprint with 4 elevations, and is   |
|            |                             | divided into 4 blocks (Block A – at rear, Blocks B – along August Kranti       |
|            |                             | Marg, Block C – at the Gowalia Tank intersection and Block D – along Tejpal    |
|            |                             | Road).                                                                         |
|            |                             | The ground floor of all the blocks is greater in height than all the upper 3   |
|            |                             | floors. This level has arched openings, sometimes with verandahs and           |
|            |                             | rectangular slits above for light and ventilation. The brick masonry work is   |
|            |                             | Toolaring that only work to high and vortification. The brick maconing work to |

| 368     | SHRI MAHAVIR JAIN VIDYAL        | _AYA                                                                                 |
|---------|---------------------------------|--------------------------------------------------------------------------------------|
|         |                                 | finished with horizontal lines in the external plaster.                              |
|         |                                 | The upper storeys are divided into numerous bays the first and second floors         |
|         |                                 | have openings set within flat arches and the top storey has semicircular             |
|         |                                 | arched fenestrations. The bays are divided by striated vertical bands of             |
|         |                                 | masonry. Some of the bays are slightly projected outwards from the building          |
|         |                                 | line. These bays are flanked by a pair of slender round stone columns with           |
|         |                                 | carved Corinthian capitals and rising to a height of 2 floors. The facade is         |
|         |                                 | accented at corners by round bays with projecting balconies and overhangs.           |
|         |                                 | The elevation along August Kranti Marg has considerably transformed due to           |
|         |                                 | the presence of a line of retail stores and commercial establishments at the         |
|         |                                 | ground level and metal grills added to upper floor openings.                         |
| 5.3     | Intrinsic                       | Character Defining Elements                                                          |
| 5.5     | HILIHISIC                       | External                                                                             |
|         |                                 |                                                                                      |
|         |                                 | Urban edge accentuated with rounded cantilevered balconies on the corner,            |
|         |                                 | stucco pilasters, slender Corinthian columns, semi-circular and segmental            |
|         |                                 | arched openings, decorative parapet, jalis and stone brackets                        |
|         |                                 | Internal Timber stainess with descretive never nexts                                 |
| <i></i> | Value Classification            | Timber staircase with decorative newel posts                                         |
| 5.4     | Value Classification            | Existing Grade: Grade III Recommended Grade: Grade III                               |
|         |                                 | A(arc), A(cul), B(per), B(des), B(uu), I(sce), C(seh)                                |
|         |                                 | The building has architectural value with its massive façade. Housing one of         |
|         |                                 | the first hostels and library for students of the Jain community with a temple       |
|         |                                 | as well, it is also a culturally significant structure in terms of the period it was |
|         |                                 | built in, its design and usage.                                                      |
|         |                                 | This building and the intersection that it forms, along with the historic August     |
|         |                                 | Kranti Maidan on one side, is a major focal point along August Kranti Marg. It       |
|         |                                 | is especially visible when approached from Nana Chowk.                               |
| 6.0     |                                 | TOPOGRAPHY                                                                           |
| 6.1     | Floors                          | Ground + 3 upper                                                                     |
|         |                                 | 11                                                                                   |
| 7.0     |                                 | CONSTRUCTION                                                                         |
| 7.1     | Plinth                          | The plinth is constructed in Malad stone.                                            |
| 7.2     | Walls                           | The walls are constructed of load-bearing brick masonry.                             |
| 7.3     | Floor                           | The floors are timber framed.                                                        |
| 7.4     | Stairs                          | The staircases are timber framed.                                                    |
| 7.5     | Openings                        | Brick lined fenestrations, some arched, timber framed windows inset with             |
|         |                                 | wooden shutters and glass panels.                                                    |
| 7.6     | Roofing                         | Flat timber framed roof with a terrace.                                              |
| 7.7     | Articulation                    | Long brick pilasters with rusticated finish and round stone columns with             |
|         |                                 | carved capitals and bases on the façade.                                             |
|         |                                 | Curved corner stone balconies with paneled brick parapet walls and carved            |
|         |                                 | stone railings.                                                                      |
|         |                                 | Ornamental stone parapet wall and overhang at the terrace level supported            |
|         |                                 | by stone brackets imitating wooden joist ends.                                       |
| 7.8     | Finishes                        | Plastered external walls with horizontal grooves; internal walls are painted         |
| 7.9     | Interiors (Movable & Immovable) | The interiors have been altered extensively and do not conform to any style          |
|         |                                 | or genre.                                                                            |
| 7.10    | Compound/Fence/Gate             | All the four blocks have arched entrances with various modern gates.                 |