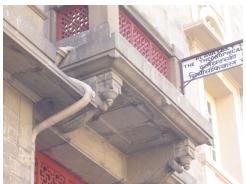

| 368     | SHRI MAHAVIR JAIN VIDYAL        | _AYA                                                                                 |
|---------|---------------------------------|--------------------------------------------------------------------------------------|
|         |                                 | finished with horizontal lines in the external plaster.                              |
|         |                                 | The upper storeys are divided into numerous bays the first and second floors         |
|         |                                 | have openings set within flat arches and the top storey has semicircular             |
|         |                                 | arched fenestrations. The bays are divided by striated vertical bands of             |
|         |                                 | masonry. Some of the bays are slightly projected outwards from the building          |
|         |                                 | line. These bays are flanked by a pair of slender round stone columns with           |
|         |                                 | carved Corinthian capitals and rising to a height of 2 floors. The facade is         |
|         |                                 | accented at corners by round bays with projecting balconies and overhangs.           |
|         |                                 | The elevation along August Kranti Marg has considerably transformed due to           |
|         |                                 | the presence of a line of retail stores and commercial establishments at the         |
|         |                                 | ground level and metal grills added to upper floor openings.                         |
| 5.3     | Intrinsic                       | Character Defining Elements                                                          |
| 5.5     | HILIHISIC                       | External                                                                             |
|         |                                 |                                                                                      |
|         |                                 | Urban edge accentuated with rounded cantilevered balconies on the corner,            |
|         |                                 | stucco pilasters, slender Corinthian columns, semi-circular and segmental            |
|         |                                 | arched openings, decorative parapet, jalis and stone brackets                        |
|         |                                 | Internal Timber stainess with descretive never nexts                                 |
| <i></i> | Value Classification            | Timber staircase with decorative newel posts                                         |
| 5.4     | Value Classification            | Existing Grade: Grade III Recommended Grade: Grade III                               |
|         |                                 | A(arc), A(cul), B(per), B(des), B(uu), I(sce), C(seh)                                |
|         |                                 | The building has architectural value with its massive façade. Housing one of         |
|         |                                 | the first hostels and library for students of the Jain community with a temple       |
|         |                                 | as well, it is also a culturally significant structure in terms of the period it was |
|         |                                 | built in, its design and usage.                                                      |
|         |                                 | This building and the intersection that it forms, along with the historic August     |
|         |                                 | Kranti Maidan on one side, is a major focal point along August Kranti Marg. It       |
|         |                                 | is especially visible when approached from Nana Chowk.                               |
| 6.0     |                                 | TOPOGRAPHY                                                                           |
| 6.1     | Floors                          | Ground + 3 upper                                                                     |
|         |                                 | 11                                                                                   |
| 7.0     |                                 | CONSTRUCTION                                                                         |
| 7.1     | Plinth                          | The plinth is constructed in Malad stone.                                            |
| 7.2     | Walls                           | The walls are constructed of load-bearing brick masonry.                             |
| 7.3     | Floor                           | The floors are timber framed.                                                        |
| 7.4     | Stairs                          | The staircases are timber framed.                                                    |
| 7.5     | Openings                        | Brick lined fenestrations, some arched, timber framed windows inset with             |
|         |                                 | wooden shutters and glass panels.                                                    |
| 7.6     | Roofing                         | Flat timber framed roof with a terrace.                                              |
| 7.7     | Articulation                    | Long brick pilasters with rusticated finish and round stone columns with             |
|         |                                 | carved capitals and bases on the façade.                                             |
|         |                                 | Curved corner stone balconies with paneled brick parapet walls and carved            |
|         |                                 | stone railings.                                                                      |
|         |                                 | Ornamental stone parapet wall and overhang at the terrace level supported            |
|         |                                 | by stone brackets imitating wooden joist ends.                                       |
| 7.8     | Finishes                        | Plastered external walls with horizontal grooves; internal walls are painted         |
| 7.9     | Interiors (Movable & Immovable) | The interiors have been altered extensively and do not conform to any style          |
|         |                                 | or genre.                                                                            |
| 7.10    | Compound/Fence/Gate             | All the four blocks have arched entrances with various modern gates.                 |