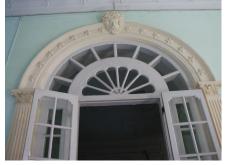

|
|      |                         | A former Bhavnagar and Indore State Residence, the Sophia College building is an architectural gem designed in the late 19th century. Built in a hybrid style, typical of its time, its unique design, planning and façade treatment are worthy of preservation. With its numerous arched fenestrations and sloping roofs, it has its distinctive skyline. The original stone building along with the newer concrete additions are built sensitively leaving open spaces for recreational use. Hence it is recommended to upgrade its listing from Grade III to II B. This building has been used extensively for shooting of many Hindi movies. |

#### 398 SOPHIA COLLEGE





























#### 398 SOPHIA COLLEGE































#### 398 SOPHIA COLLEGE



























| 399                   | 399 BHASKAR MANSION        |