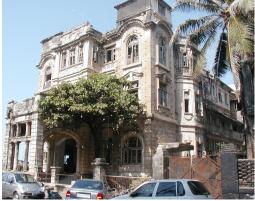

| 368        | SHRI MAHAVIR JAIN VIDYAL    | AYA                                                                            |
|------------|-----------------------------|--------------------------------------------------------------------------------|
| 1000       | Common Ref n                | no: 2005/GII/368                                                               |
| CAR        | Card No.: 51                |                                                                                |
| Sport Dece | Ward (Part): D              | 3.09                                                                           |
|            | CS No.: 1/556               | WALIA RANK                                                                     |
|            | Plot Area: 192              | 3.09                                                                           |
|            | B U Area: NA                | (40)                                                                           |
|            | Date: 31st Dece             | ember 04                                                                       |
|            | Record by: Abh              |                                                                                |
|            | Review by: Ais              | hwarva Tinnis SHRI MAHAVIR JAIN                                                |
|            |                             | ixt:AB                                                                         |
|            | Photo Ref: 368              |                                                                                |
| 1.0        |                             | DENOMINATION                                                                   |
| 1.1        | Name of Premises            | Shri Mahavir Jain Vidyalaya                                                    |
| 1.2        | Earlier Name                | Same                                                                           |
| 1.3        | Built In                    | Early 20th century Extension Date(if any) none                                 |
| 1.0        | Dant III                    | Extension Bate(ii arry) none                                                   |
| 2.0        |                             | ACCESS ROADS                                                                   |
| 2.1        | Main                        | August Kranti Marg                                                             |
| 2.2        | Subsidiary                  | Tejpal Road                                                                    |
| 2.2        | Cabolalary                  | rojparrodd                                                                     |
| 3.0        |                             | OWNERSHIP PATTERN                                                              |
| 3.1        | Present                     | Shri Mahavir Jain Vidyalaya                                                    |
| 3.2        | Past                        | Same                                                                           |
| 3.3        | Status                      | Trust                                                                          |
| 0.0        | Cidido                      | Trust                                                                          |
| 4.0        |                             | USE                                                                            |
| 4.1        | Present                     | Mixed use - Religious, educational, residential and commercial                 |
|            | 1.1999.11                   | (Jain library, temple, hostel and some commercial uses on the ground level     |
|            |                             | along August Kranti Marg).                                                     |
| 4.2        | Past                        | Same                                                                           |
| 4.3        | Usage                       | Mostly regular, some portions are disused                                      |
|            |                             |                                                                                |
| 5.0        |                             | SIGNIFICANCE & VALUE CLASSIFICATION                                            |
| 5.1        | Townscape (Natural/Manmade) | The building has a very long façade along August Kranti Marg, Tejpal Road      |
|            | (                           | and a corner elevation at the Gowalia Tank intersection. It overlooks the      |
|            |                             | August Kranti Maidan and has an imposing presence on the intersection.         |
| 5.2        | Architectural Description   | Planning                                                                       |
|            |                             | Large archways in the centre of each of the blocks leads into entrance lobby.  |
|            |                             | From here, staircases lead to the upper floors that have narrow verandahs      |
|            |                             | from where the individual residences can be entered.                           |
|            |                             | Stylistic Classification                                                       |
|            |                             | This Colonial style building has a large footprint with 4 elevations, and is   |
|            |                             | divided into 4 blocks (Block A – at rear, Blocks B – along August Kranti       |
|            |                             | Marg, Block C – at the Gowalia Tank intersection and Block D – along Tejpal    |
|            |                             | Road).                                                                         |
|            |                             | The ground floor of all the blocks is greater in height than all the upper 3   |
|            |                             | floors. This level has arched openings, sometimes with verandahs and           |
|            |                             | rectangular slits above for light and ventilation. The brick masonry work is   |
|            |                             | Toolaring that only work to high and vortification. The brick maconing work to |

| 368     | SHRI MAHAVIR JAIN VIDYAL        | _AYA                                                                                 |
|---------|---------------------------------|--------------------------------------------------------------------------------------|
|         |                                 | finished with horizontal lines in the external plaster.                              |
|         |                                 | The upper storeys are divided into numerous bays the first and second floors         |
|         |                                 | have openings set within flat arches and the top storey has semicircular             |
|         |                                 | arched fenestrations. The bays are divided by striated vertical bands of             |
|         |                                 | masonry. Some of the bays are slightly projected outwards from the building          |
|         |                                 | line. These bays are flanked by a pair of slender round stone columns with           |
|         |                                 | carved Corinthian capitals and rising to a height of 2 floors. The facade is         |
|         |                                 | accented at corners by round bays with projecting balconies and overhangs.           |
|         |                                 | The elevation along August Kranti Marg has considerably transformed due to           |
|         |                                 | the presence of a line of retail stores and commercial establishments at the         |
|         |                                 | ground level and metal grills added to upper floor openings.                         |
| 5.3     | Intrinsic                       | Character Defining Elements                                                          |
| 5.5     | HILIHISIC                       | External                                                                             |
|         |                                 |                                                                                      |
|         |                                 | Urban edge accentuated with rounded cantilevered balconies on the corner,            |
|         |                                 | stucco pilasters, slender Corinthian columns, semi-circular and segmental            |
|         |                                 | arched openings, decorative parapet, jalis and stone brackets                        |
|         |                                 | Internal Timber stainess with descretive never nexts                                 |
| <i></i> | Value Classification            | Timber staircase with decorative newel posts                                         |
| 5.4     | Value Classification            | Existing Grade: Grade III Recommended Grade: Grade III                               |
|         |                                 | A(arc), A(cul), B(per), B(des), B(uu), I(sce), C(seh)                                |
|         |                                 | The building has architectural value with its massive façade. Housing one of         |
|         |                                 | the first hostels and library for students of the Jain community with a temple       |
|         |                                 | as well, it is also a culturally significant structure in terms of the period it was |
|         |                                 | built in, its design and usage.                                                      |
|         |                                 | This building and the intersection that it forms, along with the historic August     |
|         |                                 | Kranti Maidan on one side, is a major focal point along August Kranti Marg. It       |
|         |                                 | is especially visible when approached from Nana Chowk.                               |
| 6.0     |                                 | TOPOGRAPHY                                                                           |
| 6.1     | Floors                          | Ground + 3 upper                                                                     |
|         |                                 | 11                                                                                   |
| 7.0     |                                 | CONSTRUCTION                                                                         |
| 7.1     | Plinth                          | The plinth is constructed in Malad stone.                                            |
| 7.2     | Walls                           | The walls are constructed of load-bearing brick masonry.                             |
| 7.3     | Floor                           | The floors are timber framed.                                                        |
| 7.4     | Stairs                          | The staircases are timber framed.                                                    |
| 7.5     | Openings                        | Brick lined fenestrations, some arched, timber framed windows inset with             |
|         |                                 | wooden shutters and glass panels.                                                    |
| 7.6     | Roofing                         | Flat timber framed roof with a terrace.                                              |
| 7.7     | Articulation                    | Long brick pilasters with rusticated finish and round stone columns with             |
|         |                                 | carved capitals and bases on the façade.                                             |
|         |                                 | Curved corner stone balconies with paneled brick parapet walls and carved            |
|         |                                 | stone railings.                                                                      |
|         |                                 | Ornamental stone parapet wall and overhang at the terrace level supported            |
|         |                                 | by stone brackets imitating wooden joist ends.                                       |
| 7.8     | Finishes                        | Plastered external walls with horizontal grooves; internal walls are painted         |
| 7.9     | Interiors (Movable & Immovable) | The interiors have been altered extensively and do not conform to any style          |
|         |                                 | or genre.                                                                            |
| 7.10    | Compound/Fence/Gate             | All the four blocks have arched entrances with various modern gates.                 |

| 368  | SHRI MAHAVIR JAIN VIDYAL                         | AYA                                                                                                                                                                                                                                                                                                                                                                                                                                                                                                                                                                                                                       |  |
|------|--------------------------------------------------|---------------------------------------------------------------------------------------------------------------------------------------------------------------------------------------------------------------------------------------------------------------------------------------------------------------------------------------------------------------------------------------------------------------------------------------------------------------------------------------------------------------------------------------------------------------------------------------------------------------------------|--|
| 7.11 | Curtilege/ Unbuilt space/out buildings/landscape | None                                                                                                                                                                                                                                                                                                                                                                                                                                                                                                                                                                                                                      |  |
| 8.0  |                                                  | SERVICES & UTILITIES                                                                                                                                                                                                                                                                                                                                                                                                                                                                                                                                                                                                      |  |
| 8.1  | Lighting                                         | Electric light fixtures and natural light                                                                                                                                                                                                                                                                                                                                                                                                                                                                                                                                                                                 |  |
| 8.2  | Ventilation                                      | Ceiling and wall-mounted electric fans, air-conditioning units and natural ventilation through windows and balconies                                                                                                                                                                                                                                                                                                                                                                                                                                                                                                      |  |
| 8.3  | Electricity                                      | Electricity is supplied by the B.E.S.T.                                                                                                                                                                                                                                                                                                                                                                                                                                                                                                                                                                                   |  |
| 8.4  | Water Supply                                     | Water supply is provided by the B.M.C.                                                                                                                                                                                                                                                                                                                                                                                                                                                                                                                                                                                    |  |
| 8.5  | Drainage (Plumbing and sanitation)               | Rainwater downtake pipes drain the water from the tiled roof. Water supply pipes and soil pipes are connected to the toilet and wash areas.                                                                                                                                                                                                                                                                                                                                                                                                                                                                               |  |
| 8.6  | Fire Precaution                                  | None                                                                                                                                                                                                                                                                                                                                                                                                                                                                                                                                                                                                                      |  |
| 8.7  | Other (HVAC/BMC/Security<br>Systems)             | None                                                                                                                                                                                                                                                                                                                                                                                                                                                                                                                                                                                                                      |  |
| 9.0  |                                                  | CONDITION                                                                                                                                                                                                                                                                                                                                                                                                                                                                                                                                                                                                                 |  |
| 9.1  | Plinth                                           | Condition of the plinth is not good as discolouration due to rising damp is seen externally.                                                                                                                                                                                                                                                                                                                                                                                                                                                                                                                              |  |
| 9.2  | Walls                                            | Discoloration, peeling of plaster and surface damage due to the water seepage and ficus growth is seen on external walls.                                                                                                                                                                                                                                                                                                                                                                                                                                                                                                 |  |
| 9.3  | Floor                                            | The floors are free from all visible structural defects.                                                                                                                                                                                                                                                                                                                                                                                                                                                                                                                                                                  |  |
| 9.4  | Stairs                                           | Condition of the staircase is fairly good though some of the treads are worn out and in need of repairs.                                                                                                                                                                                                                                                                                                                                                                                                                                                                                                                  |  |
| 9.5  | Openings                                         | Mostly in a fairly good condition on the Block D but some of the openings including balconies have been completely transformed by addition of aluminum sliding windows and window A.C. units on the other blocks. Broken window frames on Block B.                                                                                                                                                                                                                                                                                                                                                                        |  |
| 9.6  | Roofing                                          | Requires annual maintenance including water-proofing treatment.                                                                                                                                                                                                                                                                                                                                                                                                                                                                                                                                                           |  |
| 9.7  | Articulation & Finishes                          | Some details are hidden by signboards or shutters, have been broken or show cracks and damage.                                                                                                                                                                                                                                                                                                                                                                                                                                                                                                                            |  |
| 9.8  | Services                                         | Need to be upgraded as many of the downtake pipes have corroded.                                                                                                                                                                                                                                                                                                                                                                                                                                                                                                                                                          |  |
| 9.9  | Outbuildings                                     | Not applicable                                                                                                                                                                                                                                                                                                                                                                                                                                                                                                                                                                                                            |  |
| 9.10 | Overall Condition                                | The building is in a weakened condition with many areas requiring structural consolidation, replastering of external wall, repair of damaged openings and other general maintenance work.  Maintenance level: Fairly good in Block C & D, but poor in Block A & B                                                                                                                                                                                                                                                                                                                                                         |  |
| 10.0 |                                                  | TRANSFORMATION                                                                                                                                                                                                                                                                                                                                                                                                                                                                                                                                                                                                            |  |
| 10.1 | Form                                             | None                                                                                                                                                                                                                                                                                                                                                                                                                                                                                                                                                                                                                      |  |
| 10.2 | Structure                                        | None                                                                                                                                                                                                                                                                                                                                                                                                                                                                                                                                                                                                                      |  |
| 10.3 | Articulation & Finishes                          | The ground floor of the building is completed altered due to the presence of retail shops and commercial establishments. Incongruous additions like shop tin chajjas, signboards, shutters, counters, shelving etc. hide the details and mar the building façade. Arches and other openings have been enclosed, rolling shutters added.  Metal grills and jalis on the openings completely hide original details and mar the façade. Window A.C. units have been placed on the external building wall with complete disregard for the elevation aesthetics. Other modern accretions on the facades include clothes lines. |  |

| 368  | SHRI MAHAVIR JAIN VIDYAL | AYA                                                                                                                                                                                                                                                                                                                                                                                                                                                                                                      |
|------|--------------------------|----------------------------------------------------------------------------------------------------------------------------------------------------------------------------------------------------------------------------------------------------------------------------------------------------------------------------------------------------------------------------------------------------------------------------------------------------------------------------------------------------------|
|      |                          |                                                                                                                                                                                                                                                                                                                                                                                                                                                                                                          |
| 11.0 |                          | DP REMARKS/PERCEIVED THREATS                                                                                                                                                                                                                                                                                                                                                                                                                                                                             |
| 1110 |                          | None                                                                                                                                                                                                                                                                                                                                                                                                                                                                                                     |
| 12.0 |                          | ADDITIONAL NOTES/REFERENCES/DOCUMENTS<br>AVAILABLE/RECOMMENDATIONS & SUGGESTIONS FOR<br>IMPLEMENTATION                                                                                                                                                                                                                                                                                                                                                                                                   |
|      |                          | The building has architectural value with its massive façade. Housing one of the first hostels and library for students of the Jain community with a temple as well, it is also a culturally significant structure in terms of the period it was built in, its design and usage.  This building and the intersection that it forms, along with the historic August Kranti Maidan on one side, is a major focal point along August Kranti Marg. It is especially visible when approached from Nana Chowk. |