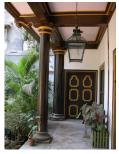

| 368     | SHRI MAHAVIR JAIN VIDYAL        | _AYA                                                                                 |
|---------|---------------------------------|--------------------------------------------------------------------------------------|
|         |                                 | finished with horizontal lines in the external plaster.                              |
|         |                                 | The upper storeys are divided into numerous bays the first and second floors         |
|         |                                 | have openings set within flat arches and the top storey has semicircular             |
|         |                                 | arched fenestrations. The bays are divided by striated vertical bands of             |
|         |                                 | masonry. Some of the bays are slightly projected outwards from the building          |
|         |                                 | line. These bays are flanked by a pair of slender round stone columns with           |
|         |                                 | carved Corinthian capitals and rising to a height of 2 floors. The facade is         |
|         |                                 | accented at corners by round bays with projecting balconies and overhangs.           |
|         |                                 | The elevation along August Kranti Marg has considerably transformed due to           |
|         |                                 | the presence of a line of retail stores and commercial establishments at the         |
|         |                                 | ground level and metal grills added to upper floor openings.                         |
| 5.3     | Intrinsic                       | Character Defining Elements                                                          |
| 5.5     | HILIHISIC                       | External                                                                             |
|         |                                 |                                                                                      |
|         |                                 | Urban edge accentuated with rounded cantilevered balconies on the corner,            |
|         |                                 | stucco pilasters, slender Corinthian columns, semi-circular and segmental            |
|         |                                 | arched openings, decorative parapet, jalis and stone brackets                        |
|         |                                 | Internal Timber stainess with descretive never nexts                                 |
| <i></i> | Value Classification            | Timber staircase with decorative newel posts                                         |
| 5.4     | Value Classification            | Existing Grade: Grade III Recommended Grade: Grade III                               |
|         |                                 | A(arc), A(cul), B(per), B(des), B(uu), I(sce), C(seh)                                |
|         |                                 | The building has architectural value with its massive façade. Housing one of         |
|         |                                 | the first hostels and library for students of the Jain community with a temple       |
|         |                                 | as well, it is also a culturally significant structure in terms of the period it was |
|         |                                 | built in, its design and usage.                                                      |
|         |                                 | This building and the intersection that it forms, along with the historic August     |
|         |                                 | Kranti Maidan on one side, is a major focal point along August Kranti Marg. It       |
|         |                                 | is especially visible when approached from Nana Chowk.                               |
| 6.0     |                                 | TOPOGRAPHY                                                                           |
| 6.1     | Floors                          | Ground + 3 upper                                                                     |
|         |                                 | 11                                                                                   |
| 7.0     |                                 | CONSTRUCTION                                                                         |
| 7.1     | Plinth                          | The plinth is constructed in Malad stone.                                            |
| 7.2     | Walls                           | The walls are constructed of load-bearing brick masonry.                             |
| 7.3     | Floor                           | The floors are timber framed.                                                        |
| 7.4     | Stairs                          | The staircases are timber framed.                                                    |
| 7.5     | Openings                        | Brick lined fenestrations, some arched, timber framed windows inset with             |
|         |                                 | wooden shutters and glass panels.                                                    |
| 7.6     | Roofing                         | Flat timber framed roof with a terrace.                                              |
| 7.7     | Articulation                    | Long brick pilasters with rusticated finish and round stone columns with             |
|         |                                 | carved capitals and bases on the façade.                                             |
|         |                                 | Curved corner stone balconies with paneled brick parapet walls and carved            |
|         |                                 | stone railings.                                                                      |
|         |                                 | Ornamental stone parapet wall and overhang at the terrace level supported            |
|         |                                 | by stone brackets imitating wooden joist ends.                                       |
| 7.8     | Finishes                        | Plastered external walls with horizontal grooves; internal walls are painted         |
| 7.9     | Interiors (Movable & Immovable) | The interiors have been altered extensively and do not conform to any style          |
|         |                                 | or genre.                                                                            |
| 7.10    | Compound/Fence/Gate             | All the four blocks have arched entrances with various modern gates.                 |

| 369          | 369 RAGHAVJI ROAD PRECINCT                       |                                                                                                                                              |  |  |
|--------------|--------------------------------------------------|----------------------------------------------------------------------------------------------------------------------------------------------|--|--|
|              |                                                  | 7. Botiwala Building                                                                                                                         |  |  |
|              |                                                  | Location : Raghavji road                                                                                                                     |  |  |
|              |                                                  | No of floors: G + 4                                                                                                                          |  |  |
|              |                                                  | Architectural style: Hybrid (Vernacular + Art Deco)                                                                                          |  |  |
|              |                                                  | Special features: Residential building with shops on ground floor located                                                                    |  |  |
|              |                                                  | at the junction of August Kranti Marg and Raghavji road. Façade articulation in Colonial (Edwardian) style with stucco moldings, cornice     |  |  |
|              |                                                  | bands and cornice balconies supported by decorative brackets. Typical                                                                        |  |  |
|              |                                                  | example of corner building with the rounded corner highlighted by                                                                            |  |  |
|              |                                                  | elaborate ornamentation and a dome.                                                                                                          |  |  |
|              |                                                  |                                                                                                                                              |  |  |
| 6.0          |                                                  | TOPOGRAPHY                                                                                                                                   |  |  |
| 6.1          | Floors                                           | Ground and 3 to 5 upper floors                                                                                                               |  |  |
|              |                                                  |                                                                                                                                              |  |  |
| 7.0          |                                                  | CONSTRUCTION                                                                                                                                 |  |  |
| 7.1          | Plinth                                           | The plinths are constructed of Malad stone masonry work.                                                                                     |  |  |
| 7.2          | Walls                                            | The walls are constructed of load-bearing Malad stone or brick masonry.                                                                      |  |  |
| 7.3          | Floor                                            | The floors are timber framed or reinforced cement concrete slabs.                                                                            |  |  |
| 7.4          | Stairs                                           | The staircases are timber framed or reinforced cement concrete.                                                                              |  |  |
| 7.5          | Openings                                         | Stone or brick lined fenestrations with timber framed windows inset with                                                                     |  |  |
|              |                                                  | wooden shutters and glass panels. Timber balconies with Art deco features                                                                    |  |  |
| 7.6          | Doofing                                          | along with Art Deco RCC balconies.  Flat timber framed or cement concrete slab roofs.                                                        |  |  |
| 7.6          | Roofing Articulation                             | The most striking feature of the entire streetscape is the cantilevered balcony                                                              |  |  |
| 1.1          | Articulation                                     | element protruding from each of the facades. Whether on Art Deco buildings                                                                   |  |  |
|              |                                                  | where the railings on the curving RCC balconies are in typical Art Deco                                                                      |  |  |
|              |                                                  | geometric designs and motifs, or elegant timber balconies on vernacular                                                                      |  |  |
|              |                                                  | style buildings which have cast iron or timber railings and coloured glass                                                                   |  |  |
|              |                                                  | panels-the balconies present on all building fronts on this sloping road gives                                                               |  |  |
|              |                                                  | it, its unique character.                                                                                                                    |  |  |
|              |                                                  | Ornamental limestone plaster work on the facades accentuating the                                                                            |  |  |
|              |                                                  | fenestrations including building entrances and windows is another distinctive                                                                |  |  |
|              |                                                  | feature of the buildings of Raghavji Road precinct.                                                                                          |  |  |
| 7.8          | Finishes                                         | The external walls are plastered and painted or have exposed stone work.                                                                     |  |  |
| 7.9          | Interiors(Movable&Immovable)                     | The interiors have been altered extensively by the tenants and hence none of                                                                 |  |  |
| 7 10         | Compound/Fonce/Cate                              | the original finishes remain.  The buildings are deviced of and compound wall or fonce or gate.                                              |  |  |
| 7.10<br>7.11 | Compound/Fence/Gate Curtilege/ Unbuilt space/out | The buildings are devoid of and compound wall or fence or gate  The buildings are planned narrowly and close to each other hence there is no |  |  |
| ' · · · ·    | buildings/landscape                              | space for landscape or out buildings                                                                                                         |  |  |
|              | buildings/landscaps                              | opado for fariadoapo or out ballaringo                                                                                                       |  |  |
| 8.0          |                                                  | SERVICES & UTILITIES                                                                                                                         |  |  |
| 8.1          | Lighting                                         | Electric light fixtures and natural light                                                                                                    |  |  |
| 8.2          | Ventilation                                      | Ceiling and wall-mounted electric fans, air-conditioning units and natural                                                                   |  |  |
|              |                                                  | ventilation through windows and balconies                                                                                                    |  |  |
| 8.3          | Electricity                                      | Electricity is supplied by the B.E.S.T.                                                                                                      |  |  |
| 8.4          | Water Supply                                     | Water supply is provided by the B.M.C.                                                                                                       |  |  |
| 8.5          | Drainage (Plumbing and sanitation)               | Rainwater down take pipes drains the water from the tiled roof. Water supply                                                                 |  |  |
|              |                                                  | pipes and soil pipes are connected to the toilet and wash areas.                                                                             |  |  |