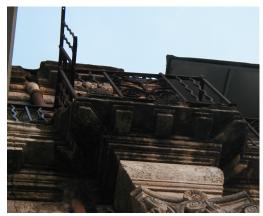

| 368     | SHRI MAHAVIR JAIN VIDYAL        | _AYA                                                                                 |
|---------|---------------------------------|--------------------------------------------------------------------------------------|
|         |                                 | finished with horizontal lines in the external plaster.                              |
|         |                                 | The upper storeys are divided into numerous bays the first and second floors         |
|         |                                 | have openings set within flat arches and the top storey has semicircular             |
|         |                                 | arched fenestrations. The bays are divided by striated vertical bands of             |
|         |                                 | masonry. Some of the bays are slightly projected outwards from the building          |
|         |                                 | line. These bays are flanked by a pair of slender round stone columns with           |
|         |                                 | carved Corinthian capitals and rising to a height of 2 floors. The facade is         |
|         |                                 | accented at corners by round bays with projecting balconies and overhangs.           |
|         |                                 | The elevation along August Kranti Marg has considerably transformed due to           |
|         |                                 | the presence of a line of retail stores and commercial establishments at the         |
|         |                                 | ground level and metal grills added to upper floor openings.                         |
| 5.3     | Intrinsic                       | Character Defining Elements                                                          |
| 5.5     | HILIHISIC                       | External                                                                             |
|         |                                 |                                                                                      |
|         |                                 | Urban edge accentuated with rounded cantilevered balconies on the corner,            |
|         |                                 | stucco pilasters, slender Corinthian columns, semi-circular and segmental            |
|         |                                 | arched openings, decorative parapet, jalis and stone brackets                        |
|         |                                 | Internal Timber stainess with descretive never nexts                                 |
| <i></i> | Value Classification            | Timber staircase with decorative newel posts                                         |
| 5.4     | Value Classification            | Existing Grade: Grade III Recommended Grade: Grade III                               |
|         |                                 | A(arc), A(cul), B(per), B(des), B(uu), I(sce), C(seh)                                |
|         |                                 | The building has architectural value with its massive façade. Housing one of         |
|         |                                 | the first hostels and library for students of the Jain community with a temple       |
|         |                                 | as well, it is also a culturally significant structure in terms of the period it was |
|         |                                 | built in, its design and usage.                                                      |
|         |                                 | This building and the intersection that it forms, along with the historic August     |
|         |                                 | Kranti Maidan on one side, is a major focal point along August Kranti Marg. It       |
|         |                                 | is especially visible when approached from Nana Chowk.                               |
| 6.0     |                                 | TOPOGRAPHY                                                                           |
| 6.1     | Floors                          | Ground + 3 upper                                                                     |
|         |                                 | 11                                                                                   |
| 7.0     |                                 | CONSTRUCTION                                                                         |
| 7.1     | Plinth                          | The plinth is constructed in Malad stone.                                            |
| 7.2     | Walls                           | The walls are constructed of load-bearing brick masonry.                             |
| 7.3     | Floor                           | The floors are timber framed.                                                        |
| 7.4     | Stairs                          | The staircases are timber framed.                                                    |
| 7.5     | Openings                        | Brick lined fenestrations, some arched, timber framed windows inset with             |
|         |                                 | wooden shutters and glass panels.                                                    |
| 7.6     | Roofing                         | Flat timber framed roof with a terrace.                                              |
| 7.7     | Articulation                    | Long brick pilasters with rusticated finish and round stone columns with             |
|         |                                 | carved capitals and bases on the façade.                                             |
|         |                                 | Curved corner stone balconies with paneled brick parapet walls and carved            |
|         |                                 | stone railings.                                                                      |
|         |                                 | Ornamental stone parapet wall and overhang at the terrace level supported            |
|         |                                 | by stone brackets imitating wooden joist ends.                                       |
| 7.8     | Finishes                        | Plastered external walls with horizontal grooves; internal walls are painted         |
| 7.9     | Interiors (Movable & Immovable) | The interiors have been altered extensively and do not conform to any style          |
|         |                                 | or genre.                                                                            |
| 7.10    | Compound/Fence/Gate             | All the four blocks have arched entrances with various modern gates.                 |