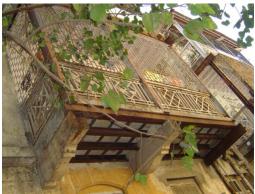

| 368        | SHRI MAHAVIR JAIN VIDYAL    | AYA                                                                            |
|------------|-----------------------------|--------------------------------------------------------------------------------|
| 1000       | Common Ref n                | no: 2005/GII/368                                                               |
| CAR        | Card No.: 51                |                                                                                |
| Sport Dece | Ward (Part): D              | 3.09                                                                           |
|            | CS No.: 1/556               | WALIA RANK                                                                     |
|            | Plot Area: 192              | 3.09                                                                           |
|            | B U Area: NA                | (40)                                                                           |
|            | Date: 31st Dece             | ember 04                                                                       |
|            | Record by: Abh              |                                                                                |
|            | Review by: Ais              | hwarva Tinnis SHRI MAHAVIR JAIN                                                |
|            |                             | ixt:AB                                                                         |
|            | Photo Ref: 368              |                                                                                |
| 1.0        |                             | DENOMINATION                                                                   |
| 1.1        | Name of Premises            | Shri Mahavir Jain Vidyalaya                                                    |
| 1.2        | Earlier Name                | Same                                                                           |
| 1.3        | Built In                    | Early 20th century Extension Date(if any) none                                 |
| 1.0        | Dant III                    | Extension Bate(ii arry) none                                                   |
| 2.0        |                             | ACCESS ROADS                                                                   |
| 2.1        | Main                        | August Kranti Marg                                                             |
| 2.2        | Subsidiary                  | Tejpal Road                                                                    |
| 2.2        | Cabolalary                  | rojparrodd                                                                     |
| 3.0        |                             | OWNERSHIP PATTERN                                                              |
| 3.1        | Present                     | Shri Mahavir Jain Vidyalaya                                                    |
| 3.2        | Past                        | Same                                                                           |
| 3.3        | Status                      | Trust                                                                          |
| 0.0        | Cidido                      | Trust                                                                          |
| 4.0        |                             | USE                                                                            |
| 4.1        | Present                     | Mixed use - Religious, educational, residential and commercial                 |
|            | 1.1999.11                   | (Jain library, temple, hostel and some commercial uses on the ground level     |
|            |                             | along August Kranti Marg).                                                     |
| 4.2        | Past                        | Same                                                                           |
| 4.3        | Usage                       | Mostly regular, some portions are disused                                      |
|            |                             |                                                                                |
| 5.0        |                             | SIGNIFICANCE & VALUE CLASSIFICATION                                            |
| 5.1        | Townscape (Natural/Manmade) | The building has a very long façade along August Kranti Marg, Tejpal Road      |
|            | (                           | and a corner elevation at the Gowalia Tank intersection. It overlooks the      |
|            |                             | August Kranti Maidan and has an imposing presence on the intersection.         |
| 5.2        | Architectural Description   | Planning                                                                       |
|            |                             | Large archways in the centre of each of the blocks leads into entrance lobby.  |
|            |                             | From here, staircases lead to the upper floors that have narrow verandahs      |
|            |                             | from where the individual residences can be entered.                           |
|            |                             | Stylistic Classification                                                       |
|            |                             | This Colonial style building has a large footprint with 4 elevations, and is   |
|            |                             | divided into 4 blocks (Block A – at rear, Blocks B – along August Kranti       |
|            |                             | Marg, Block C – at the Gowalia Tank intersection and Block D – along Tejpal    |
|            |                             | Road).                                                                         |
|            |                             | The ground floor of all the blocks is greater in height than all the upper 3   |
|            |                             | floors. This level has arched openings, sometimes with verandahs and           |
|            |                             | rectangular slits above for light and ventilation. The brick masonry work is   |
|            |                             | Toolaring that only work to high and vortification. The brick maconing work to |

| 368     | SHRI MAHAVIR JAIN VIDYAL        | _AYA                                                                                 |
|---------|---------------------------------|--------------------------------------------------------------------------------------|
|         |                                 | finished with horizontal lines in the external plaster.                              |
|         |                                 | The upper storeys are divided into numerous bays the first and second floors         |
|         |                                 | have openings set within flat arches and the top storey has semicircular             |
|         |                                 | arched fenestrations. The bays are divided by striated vertical bands of             |
|         |                                 | masonry. Some of the bays are slightly projected outwards from the building          |
|         |                                 | line. These bays are flanked by a pair of slender round stone columns with           |
|         |                                 | carved Corinthian capitals and rising to a height of 2 floors. The facade is         |
|         |                                 | accented at corners by round bays with projecting balconies and overhangs.           |
|         |                                 | The elevation along August Kranti Marg has considerably transformed due to           |
|         |                                 | the presence of a line of retail stores and commercial establishments at the         |
|         |                                 | ground level and metal grills added to upper floor openings.                         |
| 5.3     | Intrinsic                       | Character Defining Elements                                                          |
| 5.5     | HILIHISIC                       | External                                                                             |
|         |                                 |                                                                                      |
|         |                                 | Urban edge accentuated with rounded cantilevered balconies on the corner,            |
|         |                                 | stucco pilasters, slender Corinthian columns, semi-circular and segmental            |
|         |                                 | arched openings, decorative parapet, jalis and stone brackets                        |
|         |                                 | Internal Timber stainess with descretive never nexts                                 |
| <i></i> | Value Classification            | Timber staircase with decorative newel posts                                         |
| 5.4     | Value Classification            | Existing Grade: Grade III Recommended Grade: Grade III                               |
|         |                                 | A(arc), A(cul), B(per), B(des), B(uu), I(sce), C(seh)                                |
|         |                                 | The building has architectural value with its massive façade. Housing one of         |
|         |                                 | the first hostels and library for students of the Jain community with a temple       |
|         |                                 | as well, it is also a culturally significant structure in terms of the period it was |
|         |                                 | built in, its design and usage.                                                      |
|         |                                 | This building and the intersection that it forms, along with the historic August     |
|         |                                 | Kranti Maidan on one side, is a major focal point along August Kranti Marg. It       |
|         |                                 | is especially visible when approached from Nana Chowk.                               |
| 6.0     |                                 | TOPOGRAPHY                                                                           |
| 6.1     | Floors                          | Ground + 3 upper                                                                     |
|         |                                 | 11                                                                                   |
| 7.0     |                                 | CONSTRUCTION                                                                         |
| 7.1     | Plinth                          | The plinth is constructed in Malad stone.                                            |
| 7.2     | Walls                           | The walls are constructed of load-bearing brick masonry.                             |
| 7.3     | Floor                           | The floors are timber framed.                                                        |
| 7.4     | Stairs                          | The staircases are timber framed.                                                    |
| 7.5     | Openings                        | Brick lined fenestrations, some arched, timber framed windows inset with             |
|         |                                 | wooden shutters and glass panels.                                                    |
| 7.6     | Roofing                         | Flat timber framed roof with a terrace.                                              |
| 7.7     | Articulation                    | Long brick pilasters with rusticated finish and round stone columns with             |
|         |                                 | carved capitals and bases on the façade.                                             |
|         |                                 | Curved corner stone balconies with paneled brick parapet walls and carved            |
|         |                                 | stone railings.                                                                      |
|         |                                 | Ornamental stone parapet wall and overhang at the terrace level supported            |
|         |                                 | by stone brackets imitating wooden joist ends.                                       |
| 7.8     | Finishes                        | Plastered external walls with horizontal grooves; internal walls are painted         |
| 7.9     | Interiors (Movable & Immovable) | The interiors have been altered extensively and do not conform to any style          |
|         |                                 | or genre.                                                                            |
| 7.10    | Compound/Fence/Gate             | All the four blocks have arched entrances with various modern gates.                 |