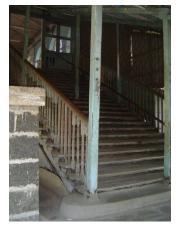

| 368     | SHRI MAHAVIR JAIN VIDYAL        | _AYA                                                                                 |
|---------|---------------------------------|--------------------------------------------------------------------------------------|
|         |                                 | finished with horizontal lines in the external plaster.                              |
|         |                                 | The upper storeys are divided into numerous bays the first and second floors         |
|         |                                 | have openings set within flat arches and the top storey has semicircular             |
|         |                                 | arched fenestrations. The bays are divided by striated vertical bands of             |
|         |                                 | masonry. Some of the bays are slightly projected outwards from the building          |
|         |                                 | line. These bays are flanked by a pair of slender round stone columns with           |
|         |                                 | carved Corinthian capitals and rising to a height of 2 floors. The facade is         |
|         |                                 | accented at corners by round bays with projecting balconies and overhangs.           |
|         |                                 | The elevation along August Kranti Marg has considerably transformed due to           |
|         |                                 | the presence of a line of retail stores and commercial establishments at the         |
|         |                                 | ground level and metal grills added to upper floor openings.                         |
| 5.3     | Intrinsic                       | Character Defining Elements                                                          |
| 5.5     | HILIHISIC                       | External                                                                             |
|         |                                 |                                                                                      |
|         |                                 | Urban edge accentuated with rounded cantilevered balconies on the corner,            |
|         |                                 | stucco pilasters, slender Corinthian columns, semi-circular and segmental            |
|         |                                 | arched openings, decorative parapet, jalis and stone brackets                        |
|         |                                 | Internal Timber stainess with descretive never nexts                                 |
| <i></i> | Value Classification            | Timber staircase with decorative newel posts                                         |
| 5.4     | Value Classification            | Existing Grade: Grade III Recommended Grade: Grade III                               |
|         |                                 | A(arc), A(cul), B(per), B(des), B(uu), I(sce), C(seh)                                |
|         |                                 | The building has architectural value with its massive façade. Housing one of         |
|         |                                 | the first hostels and library for students of the Jain community with a temple       |
|         |                                 | as well, it is also a culturally significant structure in terms of the period it was |
|         |                                 | built in, its design and usage.                                                      |
|         |                                 | This building and the intersection that it forms, along with the historic August     |
|         |                                 | Kranti Maidan on one side, is a major focal point along August Kranti Marg. It       |
|         |                                 | is especially visible when approached from Nana Chowk.                               |
| 6.0     |                                 | TOPOGRAPHY                                                                           |
| 6.1     | Floors                          | Ground + 3 upper                                                                     |
|         |                                 | 11                                                                                   |
| 7.0     |                                 | CONSTRUCTION                                                                         |
| 7.1     | Plinth                          | The plinth is constructed in Malad stone.                                            |
| 7.2     | Walls                           | The walls are constructed of load-bearing brick masonry.                             |
| 7.3     | Floor                           | The floors are timber framed.                                                        |
| 7.4     | Stairs                          | The staircases are timber framed.                                                    |
| 7.5     | Openings                        | Brick lined fenestrations, some arched, timber framed windows inset with             |
|         |                                 | wooden shutters and glass panels.                                                    |
| 7.6     | Roofing                         | Flat timber framed roof with a terrace.                                              |
| 7.7     | Articulation                    | Long brick pilasters with rusticated finish and round stone columns with             |
|         |                                 | carved capitals and bases on the façade.                                             |
|         |                                 | Curved corner stone balconies with paneled brick parapet walls and carved            |
|         |                                 | stone railings.                                                                      |
|         |                                 | Ornamental stone parapet wall and overhang at the terrace level supported            |
|         |                                 | by stone brackets imitating wooden joist ends.                                       |
| 7.8     | Finishes                        | Plastered external walls with horizontal grooves; internal walls are painted         |
| 7.9     | Interiors (Movable & Immovable) | The interiors have been altered extensively and do not conform to any style          |
|         |                                 | or genre.                                                                            |
| 7.10    | Compound/Fence/Gate             | All the four blocks have arched entrances with various modern gates.                 |

| 368  | SHRI MAHAVIR JAIN VIDYAL                         | AYA                                                                                                                                                                                                                                                                                                                                                                                                                                                                                                                                                                                                                       |  |
|------|--------------------------------------------------|---------------------------------------------------------------------------------------------------------------------------------------------------------------------------------------------------------------------------------------------------------------------------------------------------------------------------------------------------------------------------------------------------------------------------------------------------------------------------------------------------------------------------------------------------------------------------------------------------------------------------|--|
| 7.11 | Curtilege/ Unbuilt space/out buildings/landscape | None                                                                                                                                                                                                                                                                                                                                                                                                                                                                                                                                                                                                                      |  |
| 8.0  |                                                  | SERVICES & UTILITIES                                                                                                                                                                                                                                                                                                                                                                                                                                                                                                                                                                                                      |  |
| 8.1  | Lighting                                         | Electric light fixtures and natural light                                                                                                                                                                                                                                                                                                                                                                                                                                                                                                                                                                                 |  |
| 8.2  | Ventilation                                      | Ceiling and wall-mounted electric fans, air-conditioning units and natural ventilation through windows and balconies                                                                                                                                                                                                                                                                                                                                                                                                                                                                                                      |  |
| 8.3  | Electricity                                      | Electricity is supplied by the B.E.S.T.                                                                                                                                                                                                                                                                                                                                                                                                                                                                                                                                                                                   |  |
| 8.4  | Water Supply                                     | Water supply is provided by the B.M.C.                                                                                                                                                                                                                                                                                                                                                                                                                                                                                                                                                                                    |  |
| 8.5  | Drainage (Plumbing and sanitation)               | Rainwater downtake pipes drain the water from the tiled roof. Water supply pipes and soil pipes are connected to the toilet and wash areas.                                                                                                                                                                                                                                                                                                                                                                                                                                                                               |  |
| 8.6  | Fire Precaution                                  | None                                                                                                                                                                                                                                                                                                                                                                                                                                                                                                                                                                                                                      |  |
| 8.7  | Other (HVAC/BMC/Security<br>Systems)             | None                                                                                                                                                                                                                                                                                                                                                                                                                                                                                                                                                                                                                      |  |
| 9.0  |                                                  | CONDITION                                                                                                                                                                                                                                                                                                                                                                                                                                                                                                                                                                                                                 |  |
| 9.1  | Plinth                                           | Condition of the plinth is not good as discolouration due to rising damp is seen externally.                                                                                                                                                                                                                                                                                                                                                                                                                                                                                                                              |  |
| 9.2  | Walls                                            | Discoloration, peeling of plaster and surface damage due to the water seepage and ficus growth is seen on external walls.                                                                                                                                                                                                                                                                                                                                                                                                                                                                                                 |  |
| 9.3  | Floor                                            | The floors are free from all visible structural defects.                                                                                                                                                                                                                                                                                                                                                                                                                                                                                                                                                                  |  |
| 9.4  | Stairs                                           | Condition of the staircase is fairly good though some of the treads are worn out and in need of repairs.                                                                                                                                                                                                                                                                                                                                                                                                                                                                                                                  |  |
| 9.5  | Openings                                         | Mostly in a fairly good condition on the Block D but some of the openings including balconies have been completely transformed by addition of aluminum sliding windows and window A.C. units on the other blocks. Broken window frames on Block B.                                                                                                                                                                                                                                                                                                                                                                        |  |
| 9.6  | Roofing                                          | Requires annual maintenance including water-proofing treatment.                                                                                                                                                                                                                                                                                                                                                                                                                                                                                                                                                           |  |
| 9.7  | Articulation & Finishes                          | Some details are hidden by signboards or shutters, have been broken or show cracks and damage.                                                                                                                                                                                                                                                                                                                                                                                                                                                                                                                            |  |
| 9.8  | Services                                         | Need to be upgraded as many of the downtake pipes have corroded.                                                                                                                                                                                                                                                                                                                                                                                                                                                                                                                                                          |  |
| 9.9  | Outbuildings                                     | Not applicable                                                                                                                                                                                                                                                                                                                                                                                                                                                                                                                                                                                                            |  |
| 9.10 | Overall Condition                                | The building is in a weakened condition with many areas requiring structural consolidation, replastering of external wall, repair of damaged openings and other general maintenance work.  Maintenance level: Fairly good in Block C & D, but poor in Block A & B                                                                                                                                                                                                                                                                                                                                                         |  |
| 10.0 |                                                  | TRANSFORMATION                                                                                                                                                                                                                                                                                                                                                                                                                                                                                                                                                                                                            |  |
| 10.1 | Form                                             | None                                                                                                                                                                                                                                                                                                                                                                                                                                                                                                                                                                                                                      |  |
| 10.2 | Structure                                        | None                                                                                                                                                                                                                                                                                                                                                                                                                                                                                                                                                                                                                      |  |
| 10.3 | Articulation & Finishes                          | The ground floor of the building is completed altered due to the presence of retail shops and commercial establishments. Incongruous additions like shop tin chajjas, signboards, shutters, counters, shelving etc. hide the details and mar the building façade. Arches and other openings have been enclosed, rolling shutters added.  Metal grills and jalis on the openings completely hide original details and mar the façade. Window A.C. units have been placed on the external building wall with complete disregard for the elevation aesthetics. Other modern accretions on the facades include clothes lines. |  |

| 369  | RAGHAVJI ROAD PRECIN | CT                                                                                                                                                                                                                                                                                                                                                                                                             |
|------|----------------------|----------------------------------------------------------------------------------------------------------------------------------------------------------------------------------------------------------------------------------------------------------------------------------------------------------------------------------------------------------------------------------------------------------------|
| 12.0 |                      | ADDITIONAL NOTES/REFERENCES/DOCUMENTS AVAILABLE/RECOMMENDATIONS & SUGGESTIONS FOR IMPLEMENTATION                                                                                                                                                                                                                                                                                                               |
|      |                      | The group of buildings in this precinct has considerable architectural value with many of them being built in the 1930s Art Deco period and some in the 1920s hybrid vernacular style. The most striking features are the cantilevered balcony element protruding from each of the facades and the uniform height and scale of all the buildings, making up the unique streetscape along a sloping sight line. |