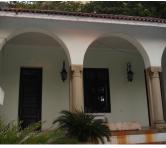

| 368     | SHRI MAHAVIR JAIN VIDYAL        | _AYA                                                                                 |
|---------|---------------------------------|--------------------------------------------------------------------------------------|
|         |                                 | finished with horizontal lines in the external plaster.                              |
|         |                                 | The upper storeys are divided into numerous bays the first and second floors         |
|         |                                 | have openings set within flat arches and the top storey has semicircular             |
|         |                                 | arched fenestrations. The bays are divided by striated vertical bands of             |
|         |                                 | masonry. Some of the bays are slightly projected outwards from the building          |
|         |                                 | line. These bays are flanked by a pair of slender round stone columns with           |
|         |                                 | carved Corinthian capitals and rising to a height of 2 floors. The facade is         |
|         |                                 | accented at corners by round bays with projecting balconies and overhangs.           |
|         |                                 | The elevation along August Kranti Marg has considerably transformed due to           |
|         |                                 | the presence of a line of retail stores and commercial establishments at the         |
|         |                                 | ground level and metal grills added to upper floor openings.                         |
| 5.3     | Intrinsic                       | Character Defining Elements                                                          |
| 5.5     | HILIHISIC                       | External                                                                             |
|         |                                 |                                                                                      |
|         |                                 | Urban edge accentuated with rounded cantilevered balconies on the corner,            |
|         |                                 | stucco pilasters, slender Corinthian columns, semi-circular and segmental            |
|         |                                 | arched openings, decorative parapet, jalis and stone brackets                        |
|         |                                 | Internal Timber stainess with descretive never nexts                                 |
| <i></i> | Value Classification            | Timber staircase with decorative newel posts                                         |
| 5.4     | Value Classification            | Existing Grade: Grade III Recommended Grade: Grade III                               |
|         |                                 | A(arc), A(cul), B(per), B(des), B(uu), I(sce), C(seh)                                |
|         |                                 | The building has architectural value with its massive façade. Housing one of         |
|         |                                 | the first hostels and library for students of the Jain community with a temple       |
|         |                                 | as well, it is also a culturally significant structure in terms of the period it was |
|         |                                 | built in, its design and usage.                                                      |
|         |                                 | This building and the intersection that it forms, along with the historic August     |
|         |                                 | Kranti Maidan on one side, is a major focal point along August Kranti Marg. It       |
|         |                                 | is especially visible when approached from Nana Chowk.                               |
| 6.0     |                                 | TOPOGRAPHY                                                                           |
| 6.1     | Floors                          | Ground + 3 upper                                                                     |
|         |                                 | 11                                                                                   |
| 7.0     |                                 | CONSTRUCTION                                                                         |
| 7.1     | Plinth                          | The plinth is constructed in Malad stone.                                            |
| 7.2     | Walls                           | The walls are constructed of load-bearing brick masonry.                             |
| 7.3     | Floor                           | The floors are timber framed.                                                        |
| 7.4     | Stairs                          | The staircases are timber framed.                                                    |
| 7.5     | Openings                        | Brick lined fenestrations, some arched, timber framed windows inset with             |
|         |                                 | wooden shutters and glass panels.                                                    |
| 7.6     | Roofing                         | Flat timber framed roof with a terrace.                                              |
| 7.7     | Articulation                    | Long brick pilasters with rusticated finish and round stone columns with             |
|         |                                 | carved capitals and bases on the façade.                                             |
|         |                                 | Curved corner stone balconies with paneled brick parapet walls and carved            |
|         |                                 | stone railings.                                                                      |
|         |                                 | Ornamental stone parapet wall and overhang at the terrace level supported            |
|         |                                 | by stone brackets imitating wooden joist ends.                                       |
| 7.8     | Finishes                        | Plastered external walls with horizontal grooves; internal walls are painted         |
| 7.9     | Interiors (Movable & Immovable) | The interiors have been altered extensively and do not conform to any style          |
|         |                                 | or genre.                                                                            |
| 7.10    | Compound/Fence/Gate             | All the four blocks have arched entrances with various modern gates.                 |