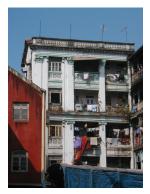

| 368        | SHRI MAHAVIR JAIN VIDYAL    | AYA                                                                            |
|------------|-----------------------------|--------------------------------------------------------------------------------|
| 1000       | Common Ref n                | no: 2005/GII/368                                                               |
| CAR        | Card No.: 51                |                                                                                |
| Sport Dece | Ward (Part): D              | 3.09                                                                           |
|            | CS No.: 1/556               | WALIA RANK                                                                     |
|            | Plot Area: 192              | 3.09                                                                           |
|            | B U Area: NA                | (40)                                                                           |
|            | Date: 31st Dece             | ember 04                                                                       |
|            | Record by: Abh              |                                                                                |
|            | Review by: Ais              | hwarva Tinnis SHRI MAHAVIR JAIN                                                |
|            |                             | ixt:AB                                                                         |
|            | Photo Ref: 368              |                                                                                |
| 1.0        |                             | DENOMINATION                                                                   |
| 1.1        | Name of Premises            | Shri Mahavir Jain Vidyalaya                                                    |
| 1.2        | Earlier Name                | Same                                                                           |
| 1.3        | Built In                    | Early 20th century Extension Date(if any) none                                 |
| 1.0        | Dant III                    | Extension Bate(ii arry) none                                                   |
| 2.0        |                             | ACCESS ROADS                                                                   |
| 2.1        | Main                        | August Kranti Marg                                                             |
| 2.2        | Subsidiary                  | Tejpal Road                                                                    |
| 2.2        | Cabolalary                  | rojparrodd                                                                     |
| 3.0        |                             | OWNERSHIP PATTERN                                                              |
| 3.1        | Present                     | Shri Mahavir Jain Vidyalaya                                                    |
| 3.2        | Past                        | Same                                                                           |
| 3.3        | Status                      | Trust                                                                          |
| 0.0        | Cidido                      | Trust                                                                          |
| 4.0        |                             | USE                                                                            |
| 4.1        | Present                     | Mixed use - Religious, educational, residential and commercial                 |
|            | 1.1999.11                   | (Jain library, temple, hostel and some commercial uses on the ground level     |
|            |                             | along August Kranti Marg).                                                     |
| 4.2        | Past                        | Same                                                                           |
| 4.3        | Usage                       | Mostly regular, some portions are disused                                      |
|            |                             |                                                                                |
| 5.0        |                             | SIGNIFICANCE & VALUE CLASSIFICATION                                            |
| 5.1        | Townscape (Natural/Manmade) | The building has a very long façade along August Kranti Marg, Tejpal Road      |
|            | (                           | and a corner elevation at the Gowalia Tank intersection. It overlooks the      |
|            |                             | August Kranti Maidan and has an imposing presence on the intersection.         |
| 5.2        | Architectural Description   | Planning                                                                       |
|            |                             | Large archways in the centre of each of the blocks leads into entrance lobby.  |
|            |                             | From here, staircases lead to the upper floors that have narrow verandahs      |
|            |                             | from where the individual residences can be entered.                           |
|            |                             | Stylistic Classification                                                       |
|            |                             | This Colonial style building has a large footprint with 4 elevations, and is   |
|            |                             | divided into 4 blocks (Block A – at rear, Blocks B – along August Kranti       |
|            |                             | Marg, Block C – at the Gowalia Tank intersection and Block D – along Tejpal    |
|            |                             | Road).                                                                         |
|            |                             | The ground floor of all the blocks is greater in height than all the upper 3   |
|            |                             | floors. This level has arched openings, sometimes with verandahs and           |
|            |                             | rectangular slits above for light and ventilation. The brick masonry work is   |
|            |                             | Toolaring that only work to high and vortification. The brick maconing work to |

| 368     | SHRI MAHAVIR JAIN VIDYAL        | _AYA                                                                                 |
|---------|---------------------------------|--------------------------------------------------------------------------------------|
|         |                                 | finished with horizontal lines in the external plaster.                              |
|         |                                 | The upper storeys are divided into numerous bays the first and second floors         |
|         |                                 | have openings set within flat arches and the top storey has semicircular             |
|         |                                 | arched fenestrations. The bays are divided by striated vertical bands of             |
|         |                                 | masonry. Some of the bays are slightly projected outwards from the building          |
|         |                                 | line. These bays are flanked by a pair of slender round stone columns with           |
|         |                                 | carved Corinthian capitals and rising to a height of 2 floors. The facade is         |
|         |                                 | accented at corners by round bays with projecting balconies and overhangs.           |
|         |                                 | The elevation along August Kranti Marg has considerably transformed due to           |
|         |                                 | the presence of a line of retail stores and commercial establishments at the         |
|         |                                 | ground level and metal grills added to upper floor openings.                         |
| 5.3     | Intrinsic                       | Character Defining Elements                                                          |
| 5.5     | HILIHISIC                       | External                                                                             |
|         |                                 |                                                                                      |
|         |                                 | Urban edge accentuated with rounded cantilevered balconies on the corner,            |
|         |                                 | stucco pilasters, slender Corinthian columns, semi-circular and segmental            |
|         |                                 | arched openings, decorative parapet, jalis and stone brackets                        |
|         |                                 | Internal Timber stainess with descretive never nexts                                 |
| <i></i> | Value Classification            | Timber staircase with decorative newel posts                                         |
| 5.4     | Value Classification            | Existing Grade: Grade III Recommended Grade: Grade III                               |
|         |                                 | A(arc), A(cul), B(per), B(des), B(uu), I(sce), C(seh)                                |
|         |                                 | The building has architectural value with its massive façade. Housing one of         |
|         |                                 | the first hostels and library for students of the Jain community with a temple       |
|         |                                 | as well, it is also a culturally significant structure in terms of the period it was |
|         |                                 | built in, its design and usage.                                                      |
|         |                                 | This building and the intersection that it forms, along with the historic August     |
|         |                                 | Kranti Maidan on one side, is a major focal point along August Kranti Marg. It       |
|         |                                 | is especially visible when approached from Nana Chowk.                               |
| 6.0     |                                 | TOPOGRAPHY                                                                           |
| 6.1     | Floors                          | Ground + 3 upper                                                                     |
|         |                                 | 11                                                                                   |
| 7.0     |                                 | CONSTRUCTION                                                                         |
| 7.1     | Plinth                          | The plinth is constructed in Malad stone.                                            |
| 7.2     | Walls                           | The walls are constructed of load-bearing brick masonry.                             |
| 7.3     | Floor                           | The floors are timber framed.                                                        |
| 7.4     | Stairs                          | The staircases are timber framed.                                                    |
| 7.5     | Openings                        | Brick lined fenestrations, some arched, timber framed windows inset with             |
|         |                                 | wooden shutters and glass panels.                                                    |
| 7.6     | Roofing                         | Flat timber framed roof with a terrace.                                              |
| 7.7     | Articulation                    | Long brick pilasters with rusticated finish and round stone columns with             |
|         |                                 | carved capitals and bases on the façade.                                             |
|         |                                 | Curved corner stone balconies with paneled brick parapet walls and carved            |
|         |                                 | stone railings.                                                                      |
|         |                                 | Ornamental stone parapet wall and overhang at the terrace level supported            |
|         |                                 | by stone brackets imitating wooden joist ends.                                       |
| 7.8     | Finishes                        | Plastered external walls with horizontal grooves; internal walls are painted         |
| 7.9     | Interiors (Movable & Immovable) | The interiors have been altered extensively and do not conform to any style          |
|         |                                 | or genre.                                                                            |
| 7.10    | Compound/Fence/Gate             | All the four blocks have arched entrances with various modern gates.                 |