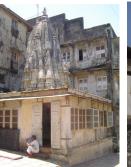

| 368        | SHRI MAHAVIR JAIN VIDYAL    | AYA                                                                            |
|------------|-----------------------------|--------------------------------------------------------------------------------|
| 1000       | Common Ref n                | no: 2005/GII/368                                                               |
| CAR        | Card No.: 51                |                                                                                |
| Sport Dece | Ward (Part): D              | 3.09                                                                           |
|            | CS No.: 1/556               | WALIA RANK                                                                     |
|            | Plot Area: 192              | 3.09                                                                           |
|            | B U Area: NA                | (40)                                                                           |
|            | Date: 31st Dece             | ember 04                                                                       |
|            | Record by: Abh              |                                                                                |
|            | Review by: Ais              | hwarva Tinnis SHRI MAHAVIR JAIN                                                |
|            |                             | ixt:AB                                                                         |
|            | Photo Ref: 368              |                                                                                |
| 1.0        |                             | DENOMINATION                                                                   |
| 1.1        | Name of Premises            | Shri Mahavir Jain Vidyalaya                                                    |
| 1.2        | Earlier Name                | Same                                                                           |
| 1.3        | Built In                    | Early 20th century Extension Date(if any) none                                 |
| 1.0        | Dant III                    | Extension Bate(ii arry) none                                                   |
| 2.0        |                             | ACCESS ROADS                                                                   |
| 2.1        | Main                        | August Kranti Marg                                                             |
| 2.2        | Subsidiary                  | Tejpal Road                                                                    |
| 2.2        | Cabolalary                  | rojparrodd                                                                     |
| 3.0        |                             | OWNERSHIP PATTERN                                                              |
| 3.1        | Present                     | Shri Mahavir Jain Vidyalaya                                                    |
| 3.2        | Past                        | Same                                                                           |
| 3.3        | Status                      | Trust                                                                          |
| 0.0        | Cidido                      | Trust                                                                          |
| 4.0        |                             | USE                                                                            |
| 4.1        | Present                     | Mixed use - Religious, educational, residential and commercial                 |
|            | 1.1999.11                   | (Jain library, temple, hostel and some commercial uses on the ground level     |
|            |                             | along August Kranti Marg).                                                     |
| 4.2        | Past                        | Same                                                                           |
| 4.3        | Usage                       | Mostly regular, some portions are disused                                      |
|            |                             |                                                                                |
| 5.0        |                             | SIGNIFICANCE & VALUE CLASSIFICATION                                            |
| 5.1        | Townscape (Natural/Manmade) | The building has a very long façade along August Kranti Marg, Tejpal Road      |
|            | (                           | and a corner elevation at the Gowalia Tank intersection. It overlooks the      |
|            |                             | August Kranti Maidan and has an imposing presence on the intersection.         |
| 5.2        | Architectural Description   | Planning                                                                       |
|            |                             | Large archways in the centre of each of the blocks leads into entrance lobby.  |
|            |                             | From here, staircases lead to the upper floors that have narrow verandahs      |
|            |                             | from where the individual residences can be entered.                           |
|            |                             | Stylistic Classification                                                       |
|            |                             | This Colonial style building has a large footprint with 4 elevations, and is   |
|            |                             | divided into 4 blocks (Block A – at rear, Blocks B – along August Kranti       |
|            |                             | Marg, Block C – at the Gowalia Tank intersection and Block D – along Tejpal    |
|            |                             | Road).                                                                         |
|            |                             | The ground floor of all the blocks is greater in height than all the upper 3   |
|            |                             | floors. This level has arched openings, sometimes with verandahs and           |
|            |                             | rectangular slits above for light and ventilation. The brick masonry work is   |
|            |                             | Toolaring that only work to high and vortification. The brick maconing work to |