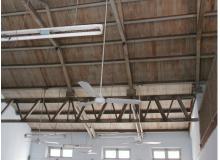

| 369          | 369 RAGHAVJI ROAD PRECINCT                       |                                                                                                                                              |  |  |
|--------------|--------------------------------------------------|----------------------------------------------------------------------------------------------------------------------------------------------|--|--|
|              |                                                  | 7. Botiwala Building                                                                                                                         |  |  |
|              |                                                  | Location : Raghavji road                                                                                                                     |  |  |
|              |                                                  | No of floors: G + 4                                                                                                                          |  |  |
|              |                                                  | Architectural style: Hybrid (Vernacular + Art Deco)                                                                                          |  |  |
|              |                                                  | Special features: Residential building with shops on ground floor located                                                                    |  |  |
|              |                                                  | at the junction of August Kranti Marg and Raghavji road. Façade articulation in Colonial (Edwardian) style with stucco moldings, cornice     |  |  |
|              |                                                  | bands and cornice balconies supported by decorative brackets. Typical                                                                        |  |  |
|              |                                                  | example of corner building with the rounded corner highlighted by                                                                            |  |  |
|              |                                                  | elaborate ornamentation and a dome.                                                                                                          |  |  |
|              |                                                  |                                                                                                                                              |  |  |
| 6.0          |                                                  | TOPOGRAPHY                                                                                                                                   |  |  |
| 6.1          | Floors                                           | Ground and 3 to 5 upper floors                                                                                                               |  |  |
|              |                                                  |                                                                                                                                              |  |  |
| 7.0          |                                                  | CONSTRUCTION                                                                                                                                 |  |  |
| 7.1          | Plinth                                           | The plinths are constructed of Malad stone masonry work.                                                                                     |  |  |
| 7.2          | Walls                                            | The walls are constructed of load-bearing Malad stone or brick masonry.                                                                      |  |  |
| 7.3          | Floor                                            | The floors are timber framed or reinforced cement concrete slabs.                                                                            |  |  |
| 7.4          | Stairs                                           | The staircases are timber framed or reinforced cement concrete.                                                                              |  |  |
| 7.5          | Openings                                         | Stone or brick lined fenestrations with timber framed windows inset with                                                                     |  |  |
|              |                                                  | wooden shutters and glass panels. Timber balconies with Art deco features                                                                    |  |  |
| 7.6          | Doofing                                          | along with Art Deco RCC balconies.  Flat timber framed or cement concrete slab roofs.                                                        |  |  |
| 7.6          | Roofing Articulation                             | The most striking feature of the entire streetscape is the cantilevered balcony                                                              |  |  |
| 1.1          | Articulation                                     | element protruding from each of the facades. Whether on Art Deco buildings                                                                   |  |  |
|              |                                                  | where the railings on the curving RCC balconies are in typical Art Deco                                                                      |  |  |
|              |                                                  | geometric designs and motifs, or elegant timber balconies on vernacular                                                                      |  |  |
|              |                                                  | style buildings which have cast iron or timber railings and coloured glass                                                                   |  |  |
|              |                                                  | panels-the balconies present on all building fronts on this sloping road gives                                                               |  |  |
|              |                                                  | it, its unique character.                                                                                                                    |  |  |
|              |                                                  | Ornamental limestone plaster work on the facades accentuating the                                                                            |  |  |
|              |                                                  | fenestrations including building entrances and windows is another distinctive                                                                |  |  |
|              |                                                  | feature of the buildings of Raghavji Road precinct.                                                                                          |  |  |
| 7.8          | Finishes                                         | The external walls are plastered and painted or have exposed stone work.                                                                     |  |  |
| 7.9          | Interiors(Movable&Immovable)                     | The interiors have been altered extensively by the tenants and hence none of                                                                 |  |  |
| 7 10         | Compound/Fonce/Cate                              | the original finishes remain.  The buildings are deviced of and compound wall or fonce or gate.                                              |  |  |
| 7.10<br>7.11 | Compound/Fence/Gate Curtilege/ Unbuilt space/out | The buildings are devoid of and compound wall or fence or gate  The buildings are planned narrowly and close to each other hence there is no |  |  |
| ' · · · ·    | buildings/landscape                              | space for landscape or out buildings                                                                                                         |  |  |
|              | buildings/landscaps                              | opado for fariadoapo or out ballaringo                                                                                                       |  |  |
| 8.0          |                                                  | SERVICES & UTILITIES                                                                                                                         |  |  |
| 8.1          | Lighting                                         | Electric light fixtures and natural light                                                                                                    |  |  |
| 8.2          | Ventilation                                      | Ceiling and wall-mounted electric fans, air-conditioning units and natural                                                                   |  |  |
|              |                                                  | ventilation through windows and balconies                                                                                                    |  |  |
| 8.3          | Electricity                                      | Electricity is supplied by the B.E.S.T.                                                                                                      |  |  |
| 8.4          | Water Supply                                     | Water supply is provided by the B.M.C.                                                                                                       |  |  |
| 8.5          | Drainage (Plumbing and sanitation)               | Rainwater down take pipes drains the water from the tiled roof. Water supply                                                                 |  |  |
|              |                                                  | pipes and soil pipes are connected to the toilet and wash areas.                                                                             |  |  |

| 8.6<br>8.7 | Fire Precaution Other (HVAC/BMC/Security | Fire extinguishers present.                                                                                                                                                                                                                                                                                                                                             |  |
|------------|------------------------------------------|-------------------------------------------------------------------------------------------------------------------------------------------------------------------------------------------------------------------------------------------------------------------------------------------------------------------------------------------------------------------------|--|
| 8.7        | Other /UV/AC/DMC/Coourity                | i no oxanganonoro procenta                                                                                                                                                                                                                                                                                                                                              |  |
|            | Systems)                                 | Manned by private security guards.                                                                                                                                                                                                                                                                                                                                      |  |
| 9.0        |                                          | CONDITION                                                                                                                                                                                                                                                                                                                                                               |  |
| 9.1        | Plinth                                   | The stone plinths are mostly in sound structural condition. Few areas have dampness observed due to presence of water.                                                                                                                                                                                                                                                  |  |
| 9.2        | Walls                                    | The walls are devoid of any structural cracks but there is rising dampness due to presence of drainage pipes at certain areas. The external walls require stone cleaning or re-plastering and a fresh paint coat.                                                                                                                                                       |  |
| 9.3        | Floor                                    | All floors are in sound structural condition.                                                                                                                                                                                                                                                                                                                           |  |
| 9.4        | Stairs                                   | All staircases are in sound structural condition.                                                                                                                                                                                                                                                                                                                       |  |
| 9.5        | Openings                                 | All the openings are mostly in good condition. Although, many original wooden shutters have been replaced by Aluminium sliding windows and MS jalis have been added to window openings. Balconies have been replastered by cement plaster instead of lime plaster.                                                                                                      |  |
| 9.6        | Roofing                                  | Requires annual maintenance including water-proofing treatment. But there are certain buildings having altered their terrace roofs by adding sheds etc                                                                                                                                                                                                                  |  |
| 9.7        | Articulation & Finishes                  | Require cleaning and repair work. In many cases, the coloured glass panels in balconies have been removed and balconies been enclosed with the addition of modern Aluminium sliding windows. Sagging balconies in one building are provided extra support by means of MS sections.                                                                                      |  |
| 9.8        | Services                                 | Lighting and all other electric fixtures are periodically maintained.  There is no problem with the electricity and water supply from the authorities.  Fire safety and security are adequate.                                                                                                                                                                          |  |
| 9.9        | Outbuildings                             | Not applicable                                                                                                                                                                                                                                                                                                                                                          |  |
| 9.10       | Overall Condition                        | There seems to be no visible structural threat to any of the buildings within the precinct and the overall architectural quality is maintained.  The buildings are satisfactorily maintained and their upkeep level is good.                                                                                                                                            |  |
| 10.0       |                                          | TRANSFORMATION                                                                                                                                                                                                                                                                                                                                                          |  |
| 10.1       | Form                                     | Most buildings within the Raghavji Road precinct are still intact in form.  However, the ground floor of the Botiwala building is completely altered due to the presence of retail shops and commercial establishments. Incongruous additions like shop tin chajjas; signboards, shutters, counters, shelving etc. hide the details and mar the building façade.        |  |
| 10.2       | Structure                                | Modern MS sections are used in places to support sagging balconies. Few balconies are been cement plastered recently and left unpainted. Terraces have been altered to convert them into rooms or sheds. Window openings have been altered to accommodate air conditioners while the timber frames have replaced by Aluminum frames.                                    |  |
| 10.3       | Articulation & Finishes                  | In many cases, the coloured glass panels in balconies have been removed and balconies been enclosed with the addition of modern Aluminium sliding windows. Original wooden shutters have been replaced by Aluminium sliding windows and MS jalis have been added to window openings. Other modern accretions on the facades include clothes lines and window A.C units. |  |
| 11.0       |                                          | DP REMARKS/PERCEIVED THREATS None                                                                                                                                                                                                                                                                                                                                       |  |