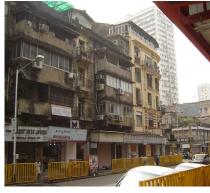

| 368        | SHRI MAHAVIR JAIN VIDYAL    | AYA                                                                            |
|------------|-----------------------------|--------------------------------------------------------------------------------|
| 1000       | Common Ref n                | no: 2005/GII/368                                                               |
| CAR        | Card No.: 51                |                                                                                |
| Sport Dece | Ward (Part): D              | 3.09                                                                           |
|            | CS No.: 1/556               | WALIA RANK                                                                     |
|            | Plot Area: 192              | 3.09                                                                           |
|            | B U Area: NA                | (40)                                                                           |
|            | Date: 31st Dece             | ember 04                                                                       |
|            | Record by: Abh              |                                                                                |
|            | Review by: Ais              | hwarva Tinnis SHRI MAHAVIR JAIN                                                |
|            |                             | ixt:AB                                                                         |
|            | Photo Ref: 368              |                                                                                |
| 1.0        |                             | DENOMINATION                                                                   |
| 1.1        | Name of Premises            | Shri Mahavir Jain Vidyalaya                                                    |
| 1.2        | Earlier Name                | Same                                                                           |
| 1.3        | Built In                    | Early 20th century Extension Date(if any) none                                 |
| 1.0        | Dant III                    | Extension Bate(ii arry) none                                                   |
| 2.0        |                             | ACCESS ROADS                                                                   |
| 2.1        | Main                        | August Kranti Marg                                                             |
| 2.2        | Subsidiary                  | Tejpal Road                                                                    |
| 2.2        | Cabolalary                  | rojparrodd                                                                     |
| 3.0        |                             | OWNERSHIP PATTERN                                                              |
| 3.1        | Present                     | Shri Mahavir Jain Vidyalaya                                                    |
| 3.2        | Past                        | Same                                                                           |
| 3.3        | Status                      | Trust                                                                          |
| 0.0        | Cidido                      | Trust                                                                          |
| 4.0        |                             | USE                                                                            |
| 4.1        | Present                     | Mixed use - Religious, educational, residential and commercial                 |
|            | 1.1999.11                   | (Jain library, temple, hostel and some commercial uses on the ground level     |
|            |                             | along August Kranti Marg).                                                     |
| 4.2        | Past                        | Same                                                                           |
| 4.3        | Usage                       | Mostly regular, some portions are disused                                      |
|            |                             |                                                                                |
| 5.0        |                             | SIGNIFICANCE & VALUE CLASSIFICATION                                            |
| 5.1        | Townscape (Natural/Manmade) | The building has a very long façade along August Kranti Marg, Tejpal Road      |
|            | (                           | and a corner elevation at the Gowalia Tank intersection. It overlooks the      |
|            |                             | August Kranti Maidan and has an imposing presence on the intersection.         |
| 5.2        | Architectural Description   | Planning                                                                       |
|            |                             | Large archways in the centre of each of the blocks leads into entrance lobby.  |
|            |                             | From here, staircases lead to the upper floors that have narrow verandahs      |
|            |                             | from where the individual residences can be entered.                           |
|            |                             | Stylistic Classification                                                       |
|            |                             | This Colonial style building has a large footprint with 4 elevations, and is   |
|            |                             | divided into 4 blocks (Block A – at rear, Blocks B – along August Kranti       |
|            |                             | Marg, Block C – at the Gowalia Tank intersection and Block D – along Tejpal    |
|            |                             | Road).                                                                         |
|            |                             | The ground floor of all the blocks is greater in height than all the upper 3   |
|            |                             | floors. This level has arched openings, sometimes with verandahs and           |
|            |                             | rectangular slits above for light and ventilation. The brick masonry work is   |
|            |                             | Toolaring that only work to high and vortification. The brick maconing work to |

| 368     | SHRI MAHAVIR JAIN VIDYAL        | _AYA                                                                                 |
|---------|---------------------------------|--------------------------------------------------------------------------------------|
|         |                                 | finished with horizontal lines in the external plaster.                              |
|         |                                 | The upper storeys are divided into numerous bays the first and second floors         |
|         |                                 | have openings set within flat arches and the top storey has semicircular             |
|         |                                 | arched fenestrations. The bays are divided by striated vertical bands of             |
|         |                                 | masonry. Some of the bays are slightly projected outwards from the building          |
|         |                                 | line. These bays are flanked by a pair of slender round stone columns with           |
|         |                                 | carved Corinthian capitals and rising to a height of 2 floors. The facade is         |
|         |                                 | accented at corners by round bays with projecting balconies and overhangs.           |
|         |                                 | The elevation along August Kranti Marg has considerably transformed due to           |
|         |                                 | the presence of a line of retail stores and commercial establishments at the         |
|         |                                 | ground level and metal grills added to upper floor openings.                         |
| 5.3     | Intrinsic                       | Character Defining Elements                                                          |
| 5.5     | HILIHISIC                       | External                                                                             |
|         |                                 |                                                                                      |
|         |                                 | Urban edge accentuated with rounded cantilevered balconies on the corner,            |
|         |                                 | stucco pilasters, slender Corinthian columns, semi-circular and segmental            |
|         |                                 | arched openings, decorative parapet, jalis and stone brackets                        |
|         |                                 | Internal Timber stainess with descretive never nexts                                 |
| <i></i> | Value Classification            | Timber staircase with decorative newel posts                                         |
| 5.4     | Value Classification            | Existing Grade: Grade III Recommended Grade: Grade III                               |
|         |                                 | A(arc), A(cul), B(per), B(des), B(uu), I(sce), C(seh)                                |
|         |                                 | The building has architectural value with its massive façade. Housing one of         |
|         |                                 | the first hostels and library for students of the Jain community with a temple       |
|         |                                 | as well, it is also a culturally significant structure in terms of the period it was |
|         |                                 | built in, its design and usage.                                                      |
|         |                                 | This building and the intersection that it forms, along with the historic August     |
|         |                                 | Kranti Maidan on one side, is a major focal point along August Kranti Marg. It       |
|         |                                 | is especially visible when approached from Nana Chowk.                               |
| 6.0     |                                 | TOPOGRAPHY                                                                           |
| 6.1     | Floors                          | Ground + 3 upper                                                                     |
|         |                                 | 11                                                                                   |
| 7.0     |                                 | CONSTRUCTION                                                                         |
| 7.1     | Plinth                          | The plinth is constructed in Malad stone.                                            |
| 7.2     | Walls                           | The walls are constructed of load-bearing brick masonry.                             |
| 7.3     | Floor                           | The floors are timber framed.                                                        |
| 7.4     | Stairs                          | The staircases are timber framed.                                                    |
| 7.5     | Openings                        | Brick lined fenestrations, some arched, timber framed windows inset with             |
|         |                                 | wooden shutters and glass panels.                                                    |
| 7.6     | Roofing                         | Flat timber framed roof with a terrace.                                              |
| 7.7     | Articulation                    | Long brick pilasters with rusticated finish and round stone columns with             |
|         |                                 | carved capitals and bases on the façade.                                             |
|         |                                 | Curved corner stone balconies with paneled brick parapet walls and carved            |
|         |                                 | stone railings.                                                                      |
|         |                                 | Ornamental stone parapet wall and overhang at the terrace level supported            |
|         |                                 | by stone brackets imitating wooden joist ends.                                       |
| 7.8     | Finishes                        | Plastered external walls with horizontal grooves; internal walls are painted         |
| 7.9     | Interiors (Movable & Immovable) | The interiors have been altered extensively and do not conform to any style          |
|         |                                 | or genre.                                                                            |
| 7.10    | Compound/Fence/Gate             | All the four blocks have arched entrances with various modern gates.                 |