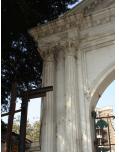

| 368     | SHRI MAHAVIR JAIN VIDYAL        | _AYA                                                                                 |
|---------|---------------------------------|--------------------------------------------------------------------------------------|
|         |                                 | finished with horizontal lines in the external plaster.                              |
|         |                                 | The upper storeys are divided into numerous bays the first and second floors         |
|         |                                 | have openings set within flat arches and the top storey has semicircular             |
|         |                                 | arched fenestrations. The bays are divided by striated vertical bands of             |
|         |                                 | masonry. Some of the bays are slightly projected outwards from the building          |
|         |                                 | line. These bays are flanked by a pair of slender round stone columns with           |
|         |                                 | carved Corinthian capitals and rising to a height of 2 floors. The facade is         |
|         |                                 | accented at corners by round bays with projecting balconies and overhangs.           |
|         |                                 | The elevation along August Kranti Marg has considerably transformed due to           |
|         |                                 | the presence of a line of retail stores and commercial establishments at the         |
|         |                                 | ground level and metal grills added to upper floor openings.                         |
| 5.3     | Intrinsic                       | Character Defining Elements                                                          |
| 5.5     | HILIHISIC                       | External                                                                             |
|         |                                 |                                                                                      |
|         |                                 | Urban edge accentuated with rounded cantilevered balconies on the corner,            |
|         |                                 | stucco pilasters, slender Corinthian columns, semi-circular and segmental            |
|         |                                 | arched openings, decorative parapet, jalis and stone brackets                        |
|         |                                 | Internal Timber stainess with descretive never nexts                                 |
| <i></i> | Value Classification            | Timber staircase with decorative newel posts                                         |
| 5.4     | Value Classification            | Existing Grade: Grade III Recommended Grade: Grade III                               |
|         |                                 | A(arc), A(cul), B(per), B(des), B(uu), I(sce), C(seh)                                |
|         |                                 | The building has architectural value with its massive façade. Housing one of         |
|         |                                 | the first hostels and library for students of the Jain community with a temple       |
|         |                                 | as well, it is also a culturally significant structure in terms of the period it was |
|         |                                 | built in, its design and usage.                                                      |
|         |                                 | This building and the intersection that it forms, along with the historic August     |
|         |                                 | Kranti Maidan on one side, is a major focal point along August Kranti Marg. It       |
|         |                                 | is especially visible when approached from Nana Chowk.                               |
| 6.0     |                                 | TOPOGRAPHY                                                                           |
| 6.1     | Floors                          | Ground + 3 upper                                                                     |
|         |                                 | 11                                                                                   |
| 7.0     |                                 | CONSTRUCTION                                                                         |
| 7.1     | Plinth                          | The plinth is constructed in Malad stone.                                            |
| 7.2     | Walls                           | The walls are constructed of load-bearing brick masonry.                             |
| 7.3     | Floor                           | The floors are timber framed.                                                        |
| 7.4     | Stairs                          | The staircases are timber framed.                                                    |
| 7.5     | Openings                        | Brick lined fenestrations, some arched, timber framed windows inset with             |
|         |                                 | wooden shutters and glass panels.                                                    |
| 7.6     | Roofing                         | Flat timber framed roof with a terrace.                                              |
| 7.7     | Articulation                    | Long brick pilasters with rusticated finish and round stone columns with             |
|         |                                 | carved capitals and bases on the façade.                                             |
|         |                                 | Curved corner stone balconies with paneled brick parapet walls and carved            |
|         |                                 | stone railings.                                                                      |
|         |                                 | Ornamental stone parapet wall and overhang at the terrace level supported            |
|         |                                 | by stone brackets imitating wooden joist ends.                                       |
| 7.8     | Finishes                        | Plastered external walls with horizontal grooves; internal walls are painted         |
| 7.9     | Interiors (Movable & Immovable) | The interiors have been altered extensively and do not conform to any style          |
|         |                                 | or genre.                                                                            |
| 7.10    | Compound/Fence/Gate             | All the four blocks have arched entrances with various modern gates.                 |