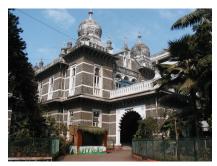

| 368        | SHRI MAHAVIR JAIN VIDYAL    | AYA                                                                            |
|------------|-----------------------------|--------------------------------------------------------------------------------|
| 1000       | Common Ref n                | no: 2005/GII/368                                                               |
| CAR        | Card No.: 51                |                                                                                |
| Sport Dece | Ward (Part): D              | 3.09                                                                           |
|            | CS No.: 1/556               | WALIA RANK                                                                     |
|            | Plot Area: 192              | 3.09                                                                           |
|            | B U Area: NA                | (40)                                                                           |
|            | Date: 31st Dece             | ember 04                                                                       |
|            | Record by: Abh              |                                                                                |
|            | Review by: Ais              | hwarva Tinnis SHRI MAHAVIR JAIN                                                |
|            |                             | ixt:AB                                                                         |
|            | Photo Ref: 368              |                                                                                |
| 1.0        |                             | DENOMINATION                                                                   |
| 1.1        | Name of Premises            | Shri Mahavir Jain Vidyalaya                                                    |
| 1.2        | Earlier Name                | Same                                                                           |
| 1.3        | Built In                    | Early 20th century Extension Date(if any) none                                 |
| 1.0        | Dant III                    | Extension Bate(ii arry) none                                                   |
| 2.0        |                             | ACCESS ROADS                                                                   |
| 2.1        | Main                        | August Kranti Marg                                                             |
| 2.2        | Subsidiary                  | Tejpal Road                                                                    |
| 2.2        | Cabolalary                  | rojparrodd                                                                     |
| 3.0        |                             | OWNERSHIP PATTERN                                                              |
| 3.1        | Present                     | Shri Mahavir Jain Vidyalaya                                                    |
| 3.2        | Past                        | Same                                                                           |
| 3.3        | Status                      | Trust                                                                          |
| 0.0        | Cidido                      | Trust                                                                          |
| 4.0        |                             | USE                                                                            |
| 4.1        | Present                     | Mixed use - Religious, educational, residential and commercial                 |
|            | 1.1999.11                   | (Jain library, temple, hostel and some commercial uses on the ground level     |
|            |                             | along August Kranti Marg).                                                     |
| 4.2        | Past                        | Same                                                                           |
| 4.3        | Usage                       | Mostly regular, some portions are disused                                      |
|            |                             |                                                                                |
| 5.0        |                             | SIGNIFICANCE & VALUE CLASSIFICATION                                            |
| 5.1        | Townscape (Natural/Manmade) | The building has a very long façade along August Kranti Marg, Tejpal Road      |
|            | (                           | and a corner elevation at the Gowalia Tank intersection. It overlooks the      |
|            |                             | August Kranti Maidan and has an imposing presence on the intersection.         |
| 5.2        | Architectural Description   | Planning                                                                       |
|            |                             | Large archways in the centre of each of the blocks leads into entrance lobby.  |
|            |                             | From here, staircases lead to the upper floors that have narrow verandahs      |
|            |                             | from where the individual residences can be entered.                           |
|            |                             | Stylistic Classification                                                       |
|            |                             | This Colonial style building has a large footprint with 4 elevations, and is   |
|            |                             | divided into 4 blocks (Block A – at rear, Blocks B – along August Kranti       |
|            |                             | Marg, Block C – at the Gowalia Tank intersection and Block D – along Tejpal    |
|            |                             | Road).                                                                         |
|            |                             | The ground floor of all the blocks is greater in height than all the upper 3   |
|            |                             | floors. This level has arched openings, sometimes with verandahs and           |
|            |                             | rectangular slits above for light and ventilation. The brick masonry work is   |
|            |                             | Toolaring that only work to high and vortification. The brick maconing work to |

| 368     | SHRI MAHAVIR JAIN VIDYAL        | _AYA                                                                                 |
|---------|---------------------------------|--------------------------------------------------------------------------------------|
|         |                                 | finished with horizontal lines in the external plaster.                              |
|         |                                 | The upper storeys are divided into numerous bays the first and second floors         |
|         |                                 | have openings set within flat arches and the top storey has semicircular             |
|         |                                 | arched fenestrations. The bays are divided by striated vertical bands of             |
|         |                                 | masonry. Some of the bays are slightly projected outwards from the building          |
|         |                                 | line. These bays are flanked by a pair of slender round stone columns with           |
|         |                                 | carved Corinthian capitals and rising to a height of 2 floors. The facade is         |
|         |                                 | accented at corners by round bays with projecting balconies and overhangs.           |
|         |                                 | The elevation along August Kranti Marg has considerably transformed due to           |
|         |                                 | the presence of a line of retail stores and commercial establishments at the         |
|         |                                 | ground level and metal grills added to upper floor openings.                         |
| 5.3     | Intrinsic                       | Character Defining Elements                                                          |
| 5.5     | HILIHISIC                       | External                                                                             |
|         |                                 |                                                                                      |
|         |                                 | Urban edge accentuated with rounded cantilevered balconies on the corner,            |
|         |                                 | stucco pilasters, slender Corinthian columns, semi-circular and segmental            |
|         |                                 | arched openings, decorative parapet, jalis and stone brackets                        |
|         |                                 | Internal Timber stainess with descretive never nexts                                 |
| <i></i> | Value Classification            | Timber staircase with decorative newel posts                                         |
| 5.4     | Value Classification            | Existing Grade: Grade III Recommended Grade: Grade III                               |
|         |                                 | A(arc), A(cul), B(per), B(des), B(uu), I(sce), C(seh)                                |
|         |                                 | The building has architectural value with its massive façade. Housing one of         |
|         |                                 | the first hostels and library for students of the Jain community with a temple       |
|         |                                 | as well, it is also a culturally significant structure in terms of the period it was |
|         |                                 | built in, its design and usage.                                                      |
|         |                                 | This building and the intersection that it forms, along with the historic August     |
|         |                                 | Kranti Maidan on one side, is a major focal point along August Kranti Marg. It       |
|         |                                 | is especially visible when approached from Nana Chowk.                               |
| 6.0     |                                 | TOPOGRAPHY                                                                           |
| 6.1     | Floors                          | Ground + 3 upper                                                                     |
|         |                                 | 11                                                                                   |
| 7.0     |                                 | CONSTRUCTION                                                                         |
| 7.1     | Plinth                          | The plinth is constructed in Malad stone.                                            |
| 7.2     | Walls                           | The walls are constructed of load-bearing brick masonry.                             |
| 7.3     | Floor                           | The floors are timber framed.                                                        |
| 7.4     | Stairs                          | The staircases are timber framed.                                                    |
| 7.5     | Openings                        | Brick lined fenestrations, some arched, timber framed windows inset with             |
|         |                                 | wooden shutters and glass panels.                                                    |
| 7.6     | Roofing                         | Flat timber framed roof with a terrace.                                              |
| 7.7     | Articulation                    | Long brick pilasters with rusticated finish and round stone columns with             |
|         |                                 | carved capitals and bases on the façade.                                             |
|         |                                 | Curved corner stone balconies with paneled brick parapet walls and carved            |
|         |                                 | stone railings.                                                                      |
|         |                                 | Ornamental stone parapet wall and overhang at the terrace level supported            |
|         |                                 | by stone brackets imitating wooden joist ends.                                       |
| 7.8     | Finishes                        | Plastered external walls with horizontal grooves; internal walls are painted         |
| 7.9     | Interiors (Movable & Immovable) | The interiors have been altered extensively and do not conform to any style          |
|         |                                 | or genre.                                                                            |
| 7.10    | Compound/Fence/Gate             | All the four blocks have arched entrances with various modern gates.                 |