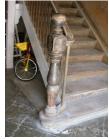

| 368     | SHRI MAHAVIR JAIN VIDYAL        | _AYA                                                                                 |
|---------|---------------------------------|--------------------------------------------------------------------------------------|
|         |                                 | finished with horizontal lines in the external plaster.                              |
|         |                                 | The upper storeys are divided into numerous bays the first and second floors         |
|         |                                 | have openings set within flat arches and the top storey has semicircular             |
|         |                                 | arched fenestrations. The bays are divided by striated vertical bands of             |
|         |                                 | masonry. Some of the bays are slightly projected outwards from the building          |
|         |                                 | line. These bays are flanked by a pair of slender round stone columns with           |
|         |                                 | carved Corinthian capitals and rising to a height of 2 floors. The facade is         |
|         |                                 | accented at corners by round bays with projecting balconies and overhangs.           |
|         |                                 | The elevation along August Kranti Marg has considerably transformed due to           |
|         |                                 | the presence of a line of retail stores and commercial establishments at the         |
|         |                                 | ground level and metal grills added to upper floor openings.                         |
| 5.3     | Intrinsic                       | Character Defining Elements                                                          |
| 5.5     | HILIHISIC                       | External                                                                             |
|         |                                 |                                                                                      |
|         |                                 | Urban edge accentuated with rounded cantilevered balconies on the corner,            |
|         |                                 | stucco pilasters, slender Corinthian columns, semi-circular and segmental            |
|         |                                 | arched openings, decorative parapet, jalis and stone brackets                        |
|         |                                 | Internal Timber stainess with descretive never nexts                                 |
| <i></i> | Value Classification            | Timber staircase with decorative newel posts                                         |
| 5.4     | Value Classification            | Existing Grade: Grade III Recommended Grade: Grade III                               |
|         |                                 | A(arc), A(cul), B(per), B(des), B(uu), I(sce), C(seh)                                |
|         |                                 | The building has architectural value with its massive façade. Housing one of         |
|         |                                 | the first hostels and library for students of the Jain community with a temple       |
|         |                                 | as well, it is also a culturally significant structure in terms of the period it was |
|         |                                 | built in, its design and usage.                                                      |
|         |                                 | This building and the intersection that it forms, along with the historic August     |
|         |                                 | Kranti Maidan on one side, is a major focal point along August Kranti Marg. It       |
|         |                                 | is especially visible when approached from Nana Chowk.                               |
| 6.0     |                                 | TOPOGRAPHY                                                                           |
| 6.1     | Floors                          | Ground + 3 upper                                                                     |
|         |                                 | 11                                                                                   |
| 7.0     |                                 | CONSTRUCTION                                                                         |
| 7.1     | Plinth                          | The plinth is constructed in Malad stone.                                            |
| 7.2     | Walls                           | The walls are constructed of load-bearing brick masonry.                             |
| 7.3     | Floor                           | The floors are timber framed.                                                        |
| 7.4     | Stairs                          | The staircases are timber framed.                                                    |
| 7.5     | Openings                        | Brick lined fenestrations, some arched, timber framed windows inset with             |
|         |                                 | wooden shutters and glass panels.                                                    |
| 7.6     | Roofing                         | Flat timber framed roof with a terrace.                                              |
| 7.7     | Articulation                    | Long brick pilasters with rusticated finish and round stone columns with             |
|         |                                 | carved capitals and bases on the façade.                                             |
|         |                                 | Curved corner stone balconies with paneled brick parapet walls and carved            |
|         |                                 | stone railings.                                                                      |
|         |                                 | Ornamental stone parapet wall and overhang at the terrace level supported            |
|         |                                 | by stone brackets imitating wooden joist ends.                                       |
| 7.8     | Finishes                        | Plastered external walls with horizontal grooves; internal walls are painted         |
| 7.9     | Interiors (Movable & Immovable) | The interiors have been altered extensively and do not conform to any style          |
|         |                                 | or genre.                                                                            |
| 7.10    | Compound/Fence/Gate             | All the four blocks have arched entrances with various modern gates.                 |