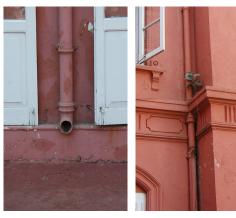

| 368  | SHRI MAHAVIR JAIN VIDYAL                         | AYA                                                                                                                                                                                                                                                                                                                                                                                                                                                                                                                                                                                                                       |  |
|------|--------------------------------------------------|---------------------------------------------------------------------------------------------------------------------------------------------------------------------------------------------------------------------------------------------------------------------------------------------------------------------------------------------------------------------------------------------------------------------------------------------------------------------------------------------------------------------------------------------------------------------------------------------------------------------------|--|
| 7.11 | Curtilege/ Unbuilt space/out buildings/landscape | None                                                                                                                                                                                                                                                                                                                                                                                                                                                                                                                                                                                                                      |  |
| 8.0  |                                                  | SERVICES & UTILITIES                                                                                                                                                                                                                                                                                                                                                                                                                                                                                                                                                                                                      |  |
| 8.1  | Lighting                                         | Electric light fixtures and natural light                                                                                                                                                                                                                                                                                                                                                                                                                                                                                                                                                                                 |  |
| 8.2  | Ventilation                                      | Ceiling and wall-mounted electric fans, air-conditioning units and natural ventilation through windows and balconies                                                                                                                                                                                                                                                                                                                                                                                                                                                                                                      |  |
| 8.3  | Electricity                                      | Electricity is supplied by the B.E.S.T.                                                                                                                                                                                                                                                                                                                                                                                                                                                                                                                                                                                   |  |
| 8.4  | Water Supply                                     | Water supply is provided by the B.M.C.                                                                                                                                                                                                                                                                                                                                                                                                                                                                                                                                                                                    |  |
| 8.5  | Drainage (Plumbing and sanitation)               | Rainwater downtake pipes drain the water from the tiled roof. Water supply pipes and soil pipes are connected to the toilet and wash areas.                                                                                                                                                                                                                                                                                                                                                                                                                                                                               |  |
| 8.6  | Fire Precaution                                  | None                                                                                                                                                                                                                                                                                                                                                                                                                                                                                                                                                                                                                      |  |
| 8.7  | Other (HVAC/BMC/Security<br>Systems)             | None                                                                                                                                                                                                                                                                                                                                                                                                                                                                                                                                                                                                                      |  |
| 9.0  |                                                  | CONDITION                                                                                                                                                                                                                                                                                                                                                                                                                                                                                                                                                                                                                 |  |
| 9.1  | Plinth                                           | Condition of the plinth is not good as discolouration due to rising damp is seen externally.                                                                                                                                                                                                                                                                                                                                                                                                                                                                                                                              |  |
| 9.2  | Walls                                            | Discoloration, peeling of plaster and surface damage due to the water seepage and ficus growth is seen on external walls.                                                                                                                                                                                                                                                                                                                                                                                                                                                                                                 |  |
| 9.3  | Floor                                            | The floors are free from all visible structural defects.                                                                                                                                                                                                                                                                                                                                                                                                                                                                                                                                                                  |  |
| 9.4  | Stairs                                           | Condition of the staircase is fairly good though some of the treads are worn out and in need of repairs.                                                                                                                                                                                                                                                                                                                                                                                                                                                                                                                  |  |
| 9.5  | Openings                                         | Mostly in a fairly good condition on the Block D but some of the openings including balconies have been completely transformed by addition of aluminum sliding windows and window A.C. units on the other blocks. Broken window frames on Block B.                                                                                                                                                                                                                                                                                                                                                                        |  |
| 9.6  | Roofing                                          | Requires annual maintenance including water-proofing treatment.                                                                                                                                                                                                                                                                                                                                                                                                                                                                                                                                                           |  |
| 9.7  | Articulation & Finishes                          | Some details are hidden by signboards or shutters, have been broken or show cracks and damage.                                                                                                                                                                                                                                                                                                                                                                                                                                                                                                                            |  |
| 9.8  | Services                                         | Need to be upgraded as many of the downtake pipes have corroded.                                                                                                                                                                                                                                                                                                                                                                                                                                                                                                                                                          |  |
| 9.9  | Outbuildings                                     | Not applicable                                                                                                                                                                                                                                                                                                                                                                                                                                                                                                                                                                                                            |  |
| 9.10 | Overall Condition                                | The building is in a weakened condition with many areas requiring structural consolidation, replastering of external wall, repair of damaged openings and other general maintenance work.  Maintenance level: Fairly good in Block C & D, but poor in Block A & B                                                                                                                                                                                                                                                                                                                                                         |  |
| 10.0 |                                                  | TRANSFORMATION                                                                                                                                                                                                                                                                                                                                                                                                                                                                                                                                                                                                            |  |
| 10.1 | Form                                             | None                                                                                                                                                                                                                                                                                                                                                                                                                                                                                                                                                                                                                      |  |
| 10.2 | Structure                                        | None                                                                                                                                                                                                                                                                                                                                                                                                                                                                                                                                                                                                                      |  |
| 10.3 | Articulation & Finishes                          | The ground floor of the building is completed altered due to the presence of retail shops and commercial establishments. Incongruous additions like shop tin chajjas, signboards, shutters, counters, shelving etc. hide the details and mar the building façade. Arches and other openings have been enclosed, rolling shutters added.  Metal grills and jalis on the openings completely hide original details and mar the façade. Window A.C. units have been placed on the external building wall with complete disregard for the elevation aesthetics. Other modern accretions on the facades include clothes lines. |  |

| 369  | RAGHAVJI ROAD PRECIN | CT                                                                                                                                                                                                                                                                                                                                                                                                             |
|------|----------------------|----------------------------------------------------------------------------------------------------------------------------------------------------------------------------------------------------------------------------------------------------------------------------------------------------------------------------------------------------------------------------------------------------------------|
| 12.0 |                      | ADDITIONAL NOTES/REFERENCES/DOCUMENTS AVAILABLE/RECOMMENDATIONS & SUGGESTIONS FOR IMPLEMENTATION                                                                                                                                                                                                                                                                                                               |
|      |                      | The group of buildings in this precinct has considerable architectural value with many of them being built in the 1930s Art Deco period and some in the 1920s hybrid vernacular style. The most striking features are the cantilevered balcony element protruding from each of the facades and the uniform height and scale of all the buildings, making up the unique streetscape along a sloping sight line. |