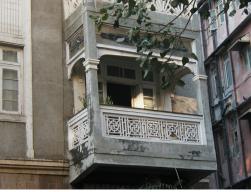

| 368     | SHRI MAHAVIR JAIN VIDYAL        | _AYA                                                                                 |
|---------|---------------------------------|--------------------------------------------------------------------------------------|
|         |                                 | finished with horizontal lines in the external plaster.                              |
|         |                                 | The upper storeys are divided into numerous bays the first and second floors         |
|         |                                 | have openings set within flat arches and the top storey has semicircular             |
|         |                                 | arched fenestrations. The bays are divided by striated vertical bands of             |
|         |                                 | masonry. Some of the bays are slightly projected outwards from the building          |
|         |                                 | line. These bays are flanked by a pair of slender round stone columns with           |
|         |                                 | carved Corinthian capitals and rising to a height of 2 floors. The facade is         |
|         |                                 | accented at corners by round bays with projecting balconies and overhangs.           |
|         |                                 | The elevation along August Kranti Marg has considerably transformed due to           |
|         |                                 | the presence of a line of retail stores and commercial establishments at the         |
|         |                                 | ground level and metal grills added to upper floor openings.                         |
| 5.3     | Intrinsic                       | Character Defining Elements                                                          |
| 5.5     | HILIHISIC                       | External                                                                             |
|         |                                 |                                                                                      |
|         |                                 | Urban edge accentuated with rounded cantilevered balconies on the corner,            |
|         |                                 | stucco pilasters, slender Corinthian columns, semi-circular and segmental            |
|         |                                 | arched openings, decorative parapet, jalis and stone brackets                        |
|         |                                 | Internal Timber stainess with descretive never nexts                                 |
| <i></i> | Value Classification            | Timber staircase with decorative newel posts                                         |
| 5.4     | Value Classification            | Existing Grade: Grade III Recommended Grade: Grade III                               |
|         |                                 | A(arc), A(cul), B(per), B(des), B(uu), I(sce), C(seh)                                |
|         |                                 | The building has architectural value with its massive façade. Housing one of         |
|         |                                 | the first hostels and library for students of the Jain community with a temple       |
|         |                                 | as well, it is also a culturally significant structure in terms of the period it was |
|         |                                 | built in, its design and usage.                                                      |
|         |                                 | This building and the intersection that it forms, along with the historic August     |
|         |                                 | Kranti Maidan on one side, is a major focal point along August Kranti Marg. It       |
|         |                                 | is especially visible when approached from Nana Chowk.                               |
| 6.0     |                                 | TOPOGRAPHY                                                                           |
| 6.1     | Floors                          | Ground + 3 upper                                                                     |
|         |                                 | 11                                                                                   |
| 7.0     |                                 | CONSTRUCTION                                                                         |
| 7.1     | Plinth                          | The plinth is constructed in Malad stone.                                            |
| 7.2     | Walls                           | The walls are constructed of load-bearing brick masonry.                             |
| 7.3     | Floor                           | The floors are timber framed.                                                        |
| 7.4     | Stairs                          | The staircases are timber framed.                                                    |
| 7.5     | Openings                        | Brick lined fenestrations, some arched, timber framed windows inset with             |
|         |                                 | wooden shutters and glass panels.                                                    |
| 7.6     | Roofing                         | Flat timber framed roof with a terrace.                                              |
| 7.7     | Articulation                    | Long brick pilasters with rusticated finish and round stone columns with             |
|         |                                 | carved capitals and bases on the façade.                                             |
|         |                                 | Curved corner stone balconies with paneled brick parapet walls and carved            |
|         |                                 | stone railings.                                                                      |
|         |                                 | Ornamental stone parapet wall and overhang at the terrace level supported            |
|         |                                 | by stone brackets imitating wooden joist ends.                                       |
| 7.8     | Finishes                        | Plastered external walls with horizontal grooves; internal walls are painted         |
| 7.9     | Interiors (Movable & Immovable) | The interiors have been altered extensively and do not conform to any style          |
|         |                                 | or genre.                                                                            |
| 7.10    | Compound/Fence/Gate             | All the four blocks have arched entrances with various modern gates.                 |