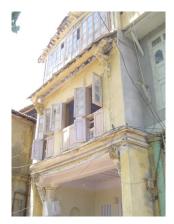

| 368        | SHRI MAHAVIR JAIN VIDYAL    | AYA                                                                            |
|------------|-----------------------------|--------------------------------------------------------------------------------|
| 1000       | Common Ref n                | no: 2005/GII/368                                                               |
| CAR        | Card No.: 51                |                                                                                |
| Sport Dece | Ward (Part): D              | 3.09                                                                           |
|            | CS No.: 1/556               | WALIA RANK                                                                     |
|            | Plot Area: 192              | 3.09                                                                           |
|            | B U Area: NA                | (40)                                                                           |
|            | Date: 31st Dece             | ember 04                                                                       |
|            | Record by: Abh              |                                                                                |
|            | Review by: Ais              | hwarva Tinnis SHRI MAHAVIR JAIN                                                |
|            |                             | ixt:AB                                                                         |
|            | Photo Ref: 368              |                                                                                |
| 1.0        |                             | DENOMINATION                                                                   |
| 1.1        | Name of Premises            | Shri Mahavir Jain Vidyalaya                                                    |
| 1.2        | Earlier Name                | Same                                                                           |
| 1.3        | Built In                    | Early 20th century Extension Date(if any) none                                 |
| 1.0        | Dant III                    | Extension Bate(ii arry) none                                                   |
| 2.0        |                             | ACCESS ROADS                                                                   |
| 2.1        | Main                        | August Kranti Marg                                                             |
| 2.2        | Subsidiary                  | Tejpal Road                                                                    |
| 2.2        | Cabolalary                  | rojparrodd                                                                     |
| 3.0        |                             | OWNERSHIP PATTERN                                                              |
| 3.1        | Present                     | Shri Mahavir Jain Vidyalaya                                                    |
| 3.2        | Past                        | Same                                                                           |
| 3.3        | Status                      | Trust                                                                          |
| 0.0        | Cidido                      | Trust                                                                          |
| 4.0        |                             | USE                                                                            |
| 4.1        | Present                     | Mixed use - Religious, educational, residential and commercial                 |
|            | 1.1999.11                   | (Jain library, temple, hostel and some commercial uses on the ground level     |
|            |                             | along August Kranti Marg).                                                     |
| 4.2        | Past                        | Same                                                                           |
| 4.3        | Usage                       | Mostly regular, some portions are disused                                      |
|            |                             |                                                                                |
| 5.0        |                             | SIGNIFICANCE & VALUE CLASSIFICATION                                            |
| 5.1        | Townscape (Natural/Manmade) | The building has a very long façade along August Kranti Marg, Tejpal Road      |
|            | (                           | and a corner elevation at the Gowalia Tank intersection. It overlooks the      |
|            |                             | August Kranti Maidan and has an imposing presence on the intersection.         |
| 5.2        | Architectural Description   | Planning                                                                       |
|            |                             | Large archways in the centre of each of the blocks leads into entrance lobby.  |
|            |                             | From here, staircases lead to the upper floors that have narrow verandahs      |
|            |                             | from where the individual residences can be entered.                           |
|            |                             | Stylistic Classification                                                       |
|            |                             | This Colonial style building has a large footprint with 4 elevations, and is   |
|            |                             | divided into 4 blocks (Block A – at rear, Blocks B – along August Kranti       |
|            |                             | Marg, Block C – at the Gowalia Tank intersection and Block D – along Tejpal    |
|            |                             | Road).                                                                         |
|            |                             | The ground floor of all the blocks is greater in height than all the upper 3   |
|            |                             | floors. This level has arched openings, sometimes with verandahs and           |
|            |                             | rectangular slits above for light and ventilation. The brick masonry work is   |
|            |                             | Toolaring that only work to high and vortification. The brick maconing work to |

| 368     | SHRI MAHAVIR JAIN VIDYAL        | _AYA                                                                                 |
|---------|---------------------------------|--------------------------------------------------------------------------------------|
|         |                                 | finished with horizontal lines in the external plaster.                              |
|         |                                 | The upper storeys are divided into numerous bays the first and second floors         |
|         |                                 | have openings set within flat arches and the top storey has semicircular             |
|         |                                 | arched fenestrations. The bays are divided by striated vertical bands of             |
|         |                                 | masonry. Some of the bays are slightly projected outwards from the building          |
|         |                                 | line. These bays are flanked by a pair of slender round stone columns with           |
|         |                                 | carved Corinthian capitals and rising to a height of 2 floors. The facade is         |
|         |                                 | accented at corners by round bays with projecting balconies and overhangs.           |
|         |                                 | The elevation along August Kranti Marg has considerably transformed due to           |
|         |                                 | the presence of a line of retail stores and commercial establishments at the         |
|         |                                 | ground level and metal grills added to upper floor openings.                         |
| 5.3     | Intrinsic                       | Character Defining Elements                                                          |
| 5.5     | HILIHISIC                       | External                                                                             |
|         |                                 |                                                                                      |
|         |                                 | Urban edge accentuated with rounded cantilevered balconies on the corner,            |
|         |                                 | stucco pilasters, slender Corinthian columns, semi-circular and segmental            |
|         |                                 | arched openings, decorative parapet, jalis and stone brackets                        |
|         |                                 | Internal Timber stainess with descretive never nexts                                 |
| <i></i> | Value Classification            | Timber staircase with decorative newel posts                                         |
| 5.4     | Value Classification            | Existing Grade: Grade III Recommended Grade: Grade III                               |
|         |                                 | A(arc), A(cul), B(per), B(des), B(uu), I(sce), C(seh)                                |
|         |                                 | The building has architectural value with its massive façade. Housing one of         |
|         |                                 | the first hostels and library for students of the Jain community with a temple       |
|         |                                 | as well, it is also a culturally significant structure in terms of the period it was |
|         |                                 | built in, its design and usage.                                                      |
|         |                                 | This building and the intersection that it forms, along with the historic August     |
|         |                                 | Kranti Maidan on one side, is a major focal point along August Kranti Marg. It       |
|         |                                 | is especially visible when approached from Nana Chowk.                               |
| 6.0     |                                 | TOPOGRAPHY                                                                           |
| 6.1     | Floors                          | Ground + 3 upper                                                                     |
|         |                                 | 11                                                                                   |
| 7.0     |                                 | CONSTRUCTION                                                                         |
| 7.1     | Plinth                          | The plinth is constructed in Malad stone.                                            |
| 7.2     | Walls                           | The walls are constructed of load-bearing brick masonry.                             |
| 7.3     | Floor                           | The floors are timber framed.                                                        |
| 7.4     | Stairs                          | The staircases are timber framed.                                                    |
| 7.5     | Openings                        | Brick lined fenestrations, some arched, timber framed windows inset with             |
|         |                                 | wooden shutters and glass panels.                                                    |
| 7.6     | Roofing                         | Flat timber framed roof with a terrace.                                              |
| 7.7     | Articulation                    | Long brick pilasters with rusticated finish and round stone columns with             |
|         |                                 | carved capitals and bases on the façade.                                             |
|         |                                 | Curved corner stone balconies with paneled brick parapet walls and carved            |
|         |                                 | stone railings.                                                                      |
|         |                                 | Ornamental stone parapet wall and overhang at the terrace level supported            |
|         |                                 | by stone brackets imitating wooden joist ends.                                       |
| 7.8     | Finishes                        | Plastered external walls with horizontal grooves; internal walls are painted         |
| 7.9     | Interiors (Movable & Immovable) | The interiors have been altered extensively and do not conform to any style          |
|         |                                 | or genre.                                                                            |
| 7.10    | Compound/Fence/Gate             | All the four blocks have arched entrances with various modern gates.                 |