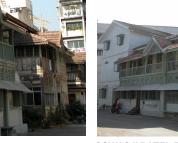

| 368        | SHRI MAHAVIR JAIN VIDYAL    | AYA                                                                            |
|------------|-----------------------------|--------------------------------------------------------------------------------|
| 1000       | Common Ref n                | no: 2005/GII/368                                                               |
| CAR        | Card No.: 51                |                                                                                |
| Sport Dece | Ward (Part): D              | 3.09                                                                           |
|            | CS No.: 1/556               | WALIA RANK                                                                     |
|            | Plot Area: 192              | 3.09                                                                           |
|            | B U Area: NA                | (40)                                                                           |
|            | Date: 31st Dece             | ember 04                                                                       |
|            | Record by: Abh              |                                                                                |
|            | Review by: Ais              | hwarva Tinnis SHRI MAHAVIR JAIN                                                |
|            |                             | ixt:AB                                                                         |
|            | Photo Ref: 368              |                                                                                |
| 1.0        |                             | DENOMINATION                                                                   |
| 1.1        | Name of Premises            | Shri Mahavir Jain Vidyalaya                                                    |
| 1.2        | Earlier Name                | Same                                                                           |
| 1.3        | Built In                    | Early 20th century Extension Date(if any) none                                 |
| 1.0        | Dant III                    | Extension Bate(ii arry) none                                                   |
| 2.0        |                             | ACCESS ROADS                                                                   |
| 2.1        | Main                        | August Kranti Marg                                                             |
| 2.2        | Subsidiary                  | Tejpal Road                                                                    |
| 2.2        | Cabolalary                  | rojparrodd                                                                     |
| 3.0        |                             | OWNERSHIP PATTERN                                                              |
| 3.1        | Present                     | Shri Mahavir Jain Vidyalaya                                                    |
| 3.2        | Past                        | Same                                                                           |
| 3.3        | Status                      | Trust                                                                          |
| 0.0        | Cidido                      | Trust                                                                          |
| 4.0        |                             | USE                                                                            |
| 4.1        | Present                     | Mixed use - Religious, educational, residential and commercial                 |
|            | 1.1999.11                   | (Jain library, temple, hostel and some commercial uses on the ground level     |
|            |                             | along August Kranti Marg).                                                     |
| 4.2        | Past                        | Same                                                                           |
| 4.3        | Usage                       | Mostly regular, some portions are disused                                      |
|            |                             |                                                                                |
| 5.0        |                             | SIGNIFICANCE & VALUE CLASSIFICATION                                            |
| 5.1        | Townscape (Natural/Manmade) | The building has a very long façade along August Kranti Marg, Tejpal Road      |
|            | (                           | and a corner elevation at the Gowalia Tank intersection. It overlooks the      |
|            |                             | August Kranti Maidan and has an imposing presence on the intersection.         |
| 5.2        | Architectural Description   | Planning                                                                       |
|            |                             | Large archways in the centre of each of the blocks leads into entrance lobby.  |
|            |                             | From here, staircases lead to the upper floors that have narrow verandahs      |
|            |                             | from where the individual residences can be entered.                           |
|            |                             | Stylistic Classification                                                       |
|            |                             | This Colonial style building has a large footprint with 4 elevations, and is   |
|            |                             | divided into 4 blocks (Block A – at rear, Blocks B – along August Kranti       |
|            |                             | Marg, Block C – at the Gowalia Tank intersection and Block D – along Tejpal    |
|            |                             | Road).                                                                         |
|            |                             | The ground floor of all the blocks is greater in height than all the upper 3   |
|            |                             | floors. This level has arched openings, sometimes with verandahs and           |
|            |                             | rectangular slits above for light and ventilation. The brick masonry work is   |
|            |                             | Toolaring that only work to high and vortification. The brick maconing work to |

| 368     | SHRI MAHAVIR JAIN VIDYAL        | _AYA                                                                                 |
|---------|---------------------------------|--------------------------------------------------------------------------------------|
|         |                                 | finished with horizontal lines in the external plaster.                              |
|         |                                 | The upper storeys are divided into numerous bays the first and second floors         |
|         |                                 | have openings set within flat arches and the top storey has semicircular             |
|         |                                 | arched fenestrations. The bays are divided by striated vertical bands of             |
|         |                                 | masonry. Some of the bays are slightly projected outwards from the building          |
|         |                                 | line. These bays are flanked by a pair of slender round stone columns with           |
|         |                                 | carved Corinthian capitals and rising to a height of 2 floors. The facade is         |
|         |                                 | accented at corners by round bays with projecting balconies and overhangs.           |
|         |                                 | The elevation along August Kranti Marg has considerably transformed due to           |
|         |                                 | the presence of a line of retail stores and commercial establishments at the         |
|         |                                 | ground level and metal grills added to upper floor openings.                         |
| 5.3     | Intrinsic                       | Character Defining Elements                                                          |
| 5.5     | HILIHISIC                       | External                                                                             |
|         |                                 |                                                                                      |
|         |                                 | Urban edge accentuated with rounded cantilevered balconies on the corner,            |
|         |                                 | stucco pilasters, slender Corinthian columns, semi-circular and segmental            |
|         |                                 | arched openings, decorative parapet, jalis and stone brackets                        |
|         |                                 | Internal Timber stainess with descretive never nexts                                 |
| <i></i> | Value Classification            | Timber staircase with decorative newel posts                                         |
| 5.4     | Value Classification            | Existing Grade: Grade III Recommended Grade: Grade III                               |
|         |                                 | A(arc), A(cul), B(per), B(des), B(uu), I(sce), C(seh)                                |
|         |                                 | The building has architectural value with its massive façade. Housing one of         |
|         |                                 | the first hostels and library for students of the Jain community with a temple       |
|         |                                 | as well, it is also a culturally significant structure in terms of the period it was |
|         |                                 | built in, its design and usage.                                                      |
|         |                                 | This building and the intersection that it forms, along with the historic August     |
|         |                                 | Kranti Maidan on one side, is a major focal point along August Kranti Marg. It       |
|         |                                 | is especially visible when approached from Nana Chowk.                               |
| 6.0     |                                 | TOPOGRAPHY                                                                           |
| 6.1     | Floors                          | Ground + 3 upper                                                                     |
|         |                                 | 11                                                                                   |
| 7.0     |                                 | CONSTRUCTION                                                                         |
| 7.1     | Plinth                          | The plinth is constructed in Malad stone.                                            |
| 7.2     | Walls                           | The walls are constructed of load-bearing brick masonry.                             |
| 7.3     | Floor                           | The floors are timber framed.                                                        |
| 7.4     | Stairs                          | The staircases are timber framed.                                                    |
| 7.5     | Openings                        | Brick lined fenestrations, some arched, timber framed windows inset with             |
|         |                                 | wooden shutters and glass panels.                                                    |
| 7.6     | Roofing                         | Flat timber framed roof with a terrace.                                              |
| 7.7     | Articulation                    | Long brick pilasters with rusticated finish and round stone columns with             |
|         |                                 | carved capitals and bases on the façade.                                             |
|         |                                 | Curved corner stone balconies with paneled brick parapet walls and carved            |
|         |                                 | stone railings.                                                                      |
|         |                                 | Ornamental stone parapet wall and overhang at the terrace level supported            |
|         |                                 | by stone brackets imitating wooden joist ends.                                       |
| 7.8     | Finishes                        | Plastered external walls with horizontal grooves; internal walls are painted         |
| 7.9     | Interiors (Movable & Immovable) | The interiors have been altered extensively and do not conform to any style          |
|         |                                 | or genre.                                                                            |
| 7.10    | Compound/Fence/Gate             | All the four blocks have arched entrances with various modern gates.                 |