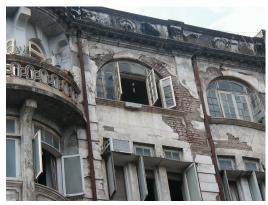

| 368     | SHRI MAHAVIR JAIN VIDYAL        | _AYA                                                                                 |
|---------|---------------------------------|--------------------------------------------------------------------------------------|
|         |                                 | finished with horizontal lines in the external plaster.                              |
|         |                                 | The upper storeys are divided into numerous bays the first and second floors         |
|         |                                 | have openings set within flat arches and the top storey has semicircular             |
|         |                                 | arched fenestrations. The bays are divided by striated vertical bands of             |
|         |                                 | masonry. Some of the bays are slightly projected outwards from the building          |
|         |                                 | line. These bays are flanked by a pair of slender round stone columns with           |
|         |                                 | carved Corinthian capitals and rising to a height of 2 floors. The facade is         |
|         |                                 | accented at corners by round bays with projecting balconies and overhangs.           |
|         |                                 | The elevation along August Kranti Marg has considerably transformed due to           |
|         |                                 | the presence of a line of retail stores and commercial establishments at the         |
|         |                                 | ground level and metal grills added to upper floor openings.                         |
| 5.3     | Intrinsic                       | Character Defining Elements                                                          |
| 5.5     | HILIHISIC                       | External                                                                             |
|         |                                 |                                                                                      |
|         |                                 | Urban edge accentuated with rounded cantilevered balconies on the corner,            |
|         |                                 | stucco pilasters, slender Corinthian columns, semi-circular and segmental            |
|         |                                 | arched openings, decorative parapet, jalis and stone brackets                        |
|         |                                 | Internal Timber stainess with descretive never nexts                                 |
| <i></i> | Value Classification            | Timber staircase with decorative newel posts                                         |
| 5.4     | Value Classification            | Existing Grade: Grade III Recommended Grade: Grade III                               |
|         |                                 | A(arc), A(cul), B(per), B(des), B(uu), I(sce), C(seh)                                |
|         |                                 | The building has architectural value with its massive façade. Housing one of         |
|         |                                 | the first hostels and library for students of the Jain community with a temple       |
|         |                                 | as well, it is also a culturally significant structure in terms of the period it was |
|         |                                 | built in, its design and usage.                                                      |
|         |                                 | This building and the intersection that it forms, along with the historic August     |
|         |                                 | Kranti Maidan on one side, is a major focal point along August Kranti Marg. It       |
|         |                                 | is especially visible when approached from Nana Chowk.                               |
| 6.0     |                                 | TOPOGRAPHY                                                                           |
| 6.1     | Floors                          | Ground + 3 upper                                                                     |
|         |                                 | 11                                                                                   |
| 7.0     |                                 | CONSTRUCTION                                                                         |
| 7.1     | Plinth                          | The plinth is constructed in Malad stone.                                            |
| 7.2     | Walls                           | The walls are constructed of load-bearing brick masonry.                             |
| 7.3     | Floor                           | The floors are timber framed.                                                        |
| 7.4     | Stairs                          | The staircases are timber framed.                                                    |
| 7.5     | Openings                        | Brick lined fenestrations, some arched, timber framed windows inset with             |
|         |                                 | wooden shutters and glass panels.                                                    |
| 7.6     | Roofing                         | Flat timber framed roof with a terrace.                                              |
| 7.7     | Articulation                    | Long brick pilasters with rusticated finish and round stone columns with             |
|         |                                 | carved capitals and bases on the façade.                                             |
|         |                                 | Curved corner stone balconies with paneled brick parapet walls and carved            |
|         |                                 | stone railings.                                                                      |
|         |                                 | Ornamental stone parapet wall and overhang at the terrace level supported            |
|         |                                 | by stone brackets imitating wooden joist ends.                                       |
| 7.8     | Finishes                        | Plastered external walls with horizontal grooves; internal walls are painted         |
| 7.9     | Interiors (Movable & Immovable) | The interiors have been altered extensively and do not conform to any style          |
|         |                                 | or genre.                                                                            |
| 7.10    | Compound/Fence/Gate             | All the four blocks have arched entrances with various modern gates.                 |

| 368  | SHRI MAHAVIR JAIN VIDYAL                         | AYA                                                                                                                                                                                                                                                                                                                                                                                                                                                                                                                                                                                                                       |  |
|------|--------------------------------------------------|---------------------------------------------------------------------------------------------------------------------------------------------------------------------------------------------------------------------------------------------------------------------------------------------------------------------------------------------------------------------------------------------------------------------------------------------------------------------------------------------------------------------------------------------------------------------------------------------------------------------------|--|
| 7.11 | Curtilege/ Unbuilt space/out buildings/landscape | None                                                                                                                                                                                                                                                                                                                                                                                                                                                                                                                                                                                                                      |  |
| 8.0  |                                                  | SERVICES & UTILITIES                                                                                                                                                                                                                                                                                                                                                                                                                                                                                                                                                                                                      |  |
| 8.1  | Lighting                                         | Electric light fixtures and natural light                                                                                                                                                                                                                                                                                                                                                                                                                                                                                                                                                                                 |  |
| 8.2  | Ventilation                                      | Ceiling and wall-mounted electric fans, air-conditioning units and natural ventilation through windows and balconies                                                                                                                                                                                                                                                                                                                                                                                                                                                                                                      |  |
| 8.3  | Electricity                                      | Electricity is supplied by the B.E.S.T.                                                                                                                                                                                                                                                                                                                                                                                                                                                                                                                                                                                   |  |
| 8.4  | Water Supply                                     | Water supply is provided by the B.M.C.                                                                                                                                                                                                                                                                                                                                                                                                                                                                                                                                                                                    |  |
| 8.5  | Drainage (Plumbing and sanitation)               | Rainwater downtake pipes drain the water from the tiled roof. Water supply pipes and soil pipes are connected to the toilet and wash areas.                                                                                                                                                                                                                                                                                                                                                                                                                                                                               |  |
| 8.6  | Fire Precaution                                  | None                                                                                                                                                                                                                                                                                                                                                                                                                                                                                                                                                                                                                      |  |
| 8.7  | Other (HVAC/BMC/Security<br>Systems)             | None                                                                                                                                                                                                                                                                                                                                                                                                                                                                                                                                                                                                                      |  |
| 9.0  |                                                  | CONDITION                                                                                                                                                                                                                                                                                                                                                                                                                                                                                                                                                                                                                 |  |
| 9.1  | Plinth                                           | Condition of the plinth is not good as discolouration due to rising damp is seen externally.                                                                                                                                                                                                                                                                                                                                                                                                                                                                                                                              |  |
| 9.2  | Walls                                            | Discoloration, peeling of plaster and surface damage due to the water seepage and ficus growth is seen on external walls.                                                                                                                                                                                                                                                                                                                                                                                                                                                                                                 |  |
| 9.3  | Floor                                            | The floors are free from all visible structural defects.                                                                                                                                                                                                                                                                                                                                                                                                                                                                                                                                                                  |  |
| 9.4  | Stairs                                           | Condition of the staircase is fairly good though some of the treads are worn out and in need of repairs.                                                                                                                                                                                                                                                                                                                                                                                                                                                                                                                  |  |
| 9.5  | Openings                                         | Mostly in a fairly good condition on the Block D but some of the openings including balconies have been completely transformed by addition of aluminum sliding windows and window A.C. units on the other blocks. Broken window frames on Block B.                                                                                                                                                                                                                                                                                                                                                                        |  |
| 9.6  | Roofing                                          | Requires annual maintenance including water-proofing treatment.                                                                                                                                                                                                                                                                                                                                                                                                                                                                                                                                                           |  |
| 9.7  | Articulation & Finishes                          | Some details are hidden by signboards or shutters, have been broken or show cracks and damage.                                                                                                                                                                                                                                                                                                                                                                                                                                                                                                                            |  |
| 9.8  | Services                                         | Need to be upgraded as many of the downtake pipes have corroded.                                                                                                                                                                                                                                                                                                                                                                                                                                                                                                                                                          |  |
| 9.9  | Outbuildings                                     | Not applicable                                                                                                                                                                                                                                                                                                                                                                                                                                                                                                                                                                                                            |  |
| 9.10 | Overall Condition                                | The building is in a weakened condition with many areas requiring structural consolidation, replastering of external wall, repair of damaged openings and other general maintenance work.  Maintenance level: Fairly good in Block C & D, but poor in Block A & B                                                                                                                                                                                                                                                                                                                                                         |  |
| 10.0 |                                                  | TRANSFORMATION                                                                                                                                                                                                                                                                                                                                                                                                                                                                                                                                                                                                            |  |
| 10.1 | Form                                             | None                                                                                                                                                                                                                                                                                                                                                                                                                                                                                                                                                                                                                      |  |
| 10.2 | Structure                                        | None                                                                                                                                                                                                                                                                                                                                                                                                                                                                                                                                                                                                                      |  |
| 10.3 | Articulation & Finishes                          | The ground floor of the building is completed altered due to the presence of retail shops and commercial establishments. Incongruous additions like shop tin chajjas, signboards, shutters, counters, shelving etc. hide the details and mar the building façade. Arches and other openings have been enclosed, rolling shutters added.  Metal grills and jalis on the openings completely hide original details and mar the façade. Window A.C. units have been placed on the external building wall with complete disregard for the elevation aesthetics. Other modern accretions on the facades include clothes lines. |  |