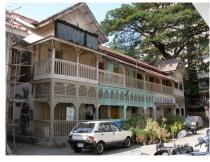

| 368        | SHRI MAHAVIR JAIN VIDYAL    | AYA                                                                            |
|------------|-----------------------------|--------------------------------------------------------------------------------|
| 1000       | Common Ref n                | no: 2005/GII/368                                                               |
| CAR        | Card No.: 51                |                                                                                |
| Sport Dece | Ward (Part): D              | 3.09                                                                           |
|            | CS No.: 1/556               | WALIA RANK                                                                     |
|            | Plot Area: 192              | 3.09                                                                           |
|            | B U Area: NA                | (40)                                                                           |
|            | Date: 31st Dece             | ember 04                                                                       |
|            | Record by: Abh              |                                                                                |
|            | Review by: Ais              | hwarva Tinnis SHRI MAHAVIR JAIN                                                |
|            |                             | ixt:AB                                                                         |
|            | Photo Ref: 368              |                                                                                |
| 1.0        |                             | DENOMINATION                                                                   |
| 1.1        | Name of Premises            | Shri Mahavir Jain Vidyalaya                                                    |
| 1.2        | Earlier Name                | Same                                                                           |
| 1.3        | Built In                    | Early 20th century Extension Date(if any) none                                 |
| 1.0        | Dant III                    | Extension Bate(ii arry) none                                                   |
| 2.0        |                             | ACCESS ROADS                                                                   |
| 2.1        | Main                        | August Kranti Marg                                                             |
| 2.2        | Subsidiary                  | Tejpal Road                                                                    |
| 2.2        | Cabolalary                  | rojparrodd                                                                     |
| 3.0        |                             | OWNERSHIP PATTERN                                                              |
| 3.1        | Present                     | Shri Mahavir Jain Vidyalaya                                                    |
| 3.2        | Past                        | Same                                                                           |
| 3.3        | Status                      | Trust                                                                          |
| 0.0        | Cidido                      | Trust                                                                          |
| 4.0        |                             | USE                                                                            |
| 4.1        | Present                     | Mixed use - Religious, educational, residential and commercial                 |
|            | 1.1999.11                   | (Jain library, temple, hostel and some commercial uses on the ground level     |
|            |                             | along August Kranti Marg).                                                     |
| 4.2        | Past                        | Same                                                                           |
| 4.3        | Usage                       | Mostly regular, some portions are disused                                      |
|            |                             |                                                                                |
| 5.0        |                             | SIGNIFICANCE & VALUE CLASSIFICATION                                            |
| 5.1        | Townscape (Natural/Manmade) | The building has a very long façade along August Kranti Marg, Tejpal Road      |
|            | (                           | and a corner elevation at the Gowalia Tank intersection. It overlooks the      |
|            |                             | August Kranti Maidan and has an imposing presence on the intersection.         |
| 5.2        | Architectural Description   | Planning                                                                       |
|            |                             | Large archways in the centre of each of the blocks leads into entrance lobby.  |
|            |                             | From here, staircases lead to the upper floors that have narrow verandahs      |
|            |                             | from where the individual residences can be entered.                           |
|            |                             | Stylistic Classification                                                       |
|            |                             | This Colonial style building has a large footprint with 4 elevations, and is   |
|            |                             | divided into 4 blocks (Block A – at rear, Blocks B – along August Kranti       |
|            |                             | Marg, Block C – at the Gowalia Tank intersection and Block D – along Tejpal    |
|            |                             | Road).                                                                         |
|            |                             | The ground floor of all the blocks is greater in height than all the upper 3   |
|            |                             | floors. This level has arched openings, sometimes with verandahs and           |
|            |                             | rectangular slits above for light and ventilation. The brick masonry work is   |
|            |                             | Toolaring that only work to high and vortification. The brick maconing work to |

| 368     | SHRI MAHAVIR JAIN VIDYAL        | _AYA                                                                                 |
|---------|---------------------------------|--------------------------------------------------------------------------------------|
|         |                                 | finished with horizontal lines in the external plaster.                              |
|         |                                 | The upper storeys are divided into numerous bays the first and second floors         |
|         |                                 | have openings set within flat arches and the top storey has semicircular             |
|         |                                 | arched fenestrations. The bays are divided by striated vertical bands of             |
|         |                                 | masonry. Some of the bays are slightly projected outwards from the building          |
|         |                                 | line. These bays are flanked by a pair of slender round stone columns with           |
|         |                                 | carved Corinthian capitals and rising to a height of 2 floors. The facade is         |
|         |                                 | accented at corners by round bays with projecting balconies and overhangs.           |
|         |                                 | The elevation along August Kranti Marg has considerably transformed due to           |
|         |                                 | the presence of a line of retail stores and commercial establishments at the         |
|         |                                 | ground level and metal grills added to upper floor openings.                         |
| 5.3     | Intrinsic                       | Character Defining Elements                                                          |
| 5.5     | HILIHISIC                       | External                                                                             |
|         |                                 |                                                                                      |
|         |                                 | Urban edge accentuated with rounded cantilevered balconies on the corner,            |
|         |                                 | stucco pilasters, slender Corinthian columns, semi-circular and segmental            |
|         |                                 | arched openings, decorative parapet, jalis and stone brackets                        |
|         |                                 | Internal Timber stainess with descretive never nexts                                 |
| <i></i> | Value Classification            | Timber staircase with decorative newel posts                                         |
| 5.4     | Value Classification            | Existing Grade: Grade III Recommended Grade: Grade III                               |
|         |                                 | A(arc), A(cul), B(per), B(des), B(uu), I(sce), C(seh)                                |
|         |                                 | The building has architectural value with its massive façade. Housing one of         |
|         |                                 | the first hostels and library for students of the Jain community with a temple       |
|         |                                 | as well, it is also a culturally significant structure in terms of the period it was |
|         |                                 | built in, its design and usage.                                                      |
|         |                                 | This building and the intersection that it forms, along with the historic August     |
|         |                                 | Kranti Maidan on one side, is a major focal point along August Kranti Marg. It       |
|         |                                 | is especially visible when approached from Nana Chowk.                               |
| 6.0     |                                 | TOPOGRAPHY                                                                           |
| 6.1     | Floors                          | Ground + 3 upper                                                                     |
|         |                                 | 11                                                                                   |
| 7.0     |                                 | CONSTRUCTION                                                                         |
| 7.1     | Plinth                          | The plinth is constructed in Malad stone.                                            |
| 7.2     | Walls                           | The walls are constructed of load-bearing brick masonry.                             |
| 7.3     | Floor                           | The floors are timber framed.                                                        |
| 7.4     | Stairs                          | The staircases are timber framed.                                                    |
| 7.5     | Openings                        | Brick lined fenestrations, some arched, timber framed windows inset with             |
|         |                                 | wooden shutters and glass panels.                                                    |
| 7.6     | Roofing                         | Flat timber framed roof with a terrace.                                              |
| 7.7     | Articulation                    | Long brick pilasters with rusticated finish and round stone columns with             |
|         |                                 | carved capitals and bases on the façade.                                             |
|         |                                 | Curved corner stone balconies with paneled brick parapet walls and carved            |
|         |                                 | stone railings.                                                                      |
|         |                                 | Ornamental stone parapet wall and overhang at the terrace level supported            |
|         |                                 | by stone brackets imitating wooden joist ends.                                       |
| 7.8     | Finishes                        | Plastered external walls with horizontal grooves; internal walls are painted         |
| 7.9     | Interiors (Movable & Immovable) | The interiors have been altered extensively and do not conform to any style          |
|         |                                 | or genre.                                                                            |
| 7.10    | Compound/Fence/Gate             | All the four blocks have arched entrances with various modern gates.                 |