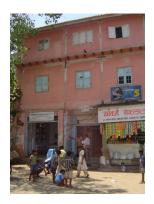

| 368        | SHRI MAHAVIR JAIN VIDYAL    | AYA                                                                            |
|------------|-----------------------------|--------------------------------------------------------------------------------|
| 1000       | Common Ref n                | no: 2005/GII/368                                                               |
| CAR        | Card No.: 51                |                                                                                |
| Sport Dece | Ward (Part): D              | 3.09                                                                           |
|            | CS No.: 1/556               | WALIA RANK                                                                     |
|            | Plot Area: 192              | 3.09                                                                           |
|            | B U Area: NA                | (40)                                                                           |
|            | Date: 31st Dece             | ember 04                                                                       |
|            | Record by: Abh              |                                                                                |
|            | Review by: Ais              | hwarva Tinnis SHRI MAHAVIR JAIN                                                |
|            |                             | ixt:AB                                                                         |
|            | Photo Ref: 368              |                                                                                |
| 1.0        |                             | DENOMINATION                                                                   |
| 1.1        | Name of Premises            | Shri Mahavir Jain Vidyalaya                                                    |
| 1.2        | Earlier Name                | Same                                                                           |
| 1.3        | Built In                    | Early 20th century Extension Date(if any) none                                 |
| 1.0        | Dant III                    | Extension Bate(ii arry) none                                                   |
| 2.0        |                             | ACCESS ROADS                                                                   |
| 2.1        | Main                        | August Kranti Marg                                                             |
| 2.2        | Subsidiary                  | Tejpal Road                                                                    |
| 2.2        | Cabolalary                  | rojparrodd                                                                     |
| 3.0        |                             | OWNERSHIP PATTERN                                                              |
| 3.1        | Present                     | Shri Mahavir Jain Vidyalaya                                                    |
| 3.2        | Past                        | Same                                                                           |
| 3.3        | Status                      | Trust                                                                          |
| 0.0        | Cidido                      | Trust                                                                          |
| 4.0        |                             | USE                                                                            |
| 4.1        | Present                     | Mixed use - Religious, educational, residential and commercial                 |
|            | 1.1999.11                   | (Jain library, temple, hostel and some commercial uses on the ground level     |
|            |                             | along August Kranti Marg).                                                     |
| 4.2        | Past                        | Same                                                                           |
| 4.3        | Usage                       | Mostly regular, some portions are disused                                      |
|            |                             |                                                                                |
| 5.0        |                             | SIGNIFICANCE & VALUE CLASSIFICATION                                            |
| 5.1        | Townscape (Natural/Manmade) | The building has a very long façade along August Kranti Marg, Tejpal Road      |
|            | (                           | and a corner elevation at the Gowalia Tank intersection. It overlooks the      |
|            |                             | August Kranti Maidan and has an imposing presence on the intersection.         |
| 5.2        | Architectural Description   | Planning                                                                       |
|            |                             | Large archways in the centre of each of the blocks leads into entrance lobby.  |
|            |                             | From here, staircases lead to the upper floors that have narrow verandahs      |
|            |                             | from where the individual residences can be entered.                           |
|            |                             | Stylistic Classification                                                       |
|            |                             | This Colonial style building has a large footprint with 4 elevations, and is   |
|            |                             | divided into 4 blocks (Block A – at rear, Blocks B – along August Kranti       |
|            |                             | Marg, Block C – at the Gowalia Tank intersection and Block D – along Tejpal    |
|            |                             | Road).                                                                         |
|            |                             | The ground floor of all the blocks is greater in height than all the upper 3   |
|            |                             | floors. This level has arched openings, sometimes with verandahs and           |
|            |                             | rectangular slits above for light and ventilation. The brick masonry work is   |
|            |                             | Toolaring that only work to high and vortification. The brick maconing work to |

| 368     | SHRI MAHAVIR JAIN VIDYAL        | _AYA                                                                                 |
|---------|---------------------------------|--------------------------------------------------------------------------------------|
|         |                                 | finished with horizontal lines in the external plaster.                              |
|         |                                 | The upper storeys are divided into numerous bays the first and second floors         |
|         |                                 | have openings set within flat arches and the top storey has semicircular             |
|         |                                 | arched fenestrations. The bays are divided by striated vertical bands of             |
|         |                                 | masonry. Some of the bays are slightly projected outwards from the building          |
|         |                                 | line. These bays are flanked by a pair of slender round stone columns with           |
|         |                                 | carved Corinthian capitals and rising to a height of 2 floors. The facade is         |
|         |                                 | accented at corners by round bays with projecting balconies and overhangs.           |
|         |                                 | The elevation along August Kranti Marg has considerably transformed due to           |
|         |                                 | the presence of a line of retail stores and commercial establishments at the         |
|         |                                 | ground level and metal grills added to upper floor openings.                         |
| 5.3     | Intrinsic                       | Character Defining Elements                                                          |
| 5.5     | HILIHISIC                       | External                                                                             |
|         |                                 |                                                                                      |
|         |                                 | Urban edge accentuated with rounded cantilevered balconies on the corner,            |
|         |                                 | stucco pilasters, slender Corinthian columns, semi-circular and segmental            |
|         |                                 | arched openings, decorative parapet, jalis and stone brackets                        |
|         |                                 | Internal Timber stainess with descretive never nexts                                 |
| <i></i> | Value Classification            | Timber staircase with decorative newel posts                                         |
| 5.4     | Value Classification            | Existing Grade: Grade III Recommended Grade: Grade III                               |
|         |                                 | A(arc), A(cul), B(per), B(des), B(uu), I(sce), C(seh)                                |
|         |                                 | The building has architectural value with its massive façade. Housing one of         |
|         |                                 | the first hostels and library for students of the Jain community with a temple       |
|         |                                 | as well, it is also a culturally significant structure in terms of the period it was |
|         |                                 | built in, its design and usage.                                                      |
|         |                                 | This building and the intersection that it forms, along with the historic August     |
|         |                                 | Kranti Maidan on one side, is a major focal point along August Kranti Marg. It       |
|         |                                 | is especially visible when approached from Nana Chowk.                               |
| 6.0     |                                 | TOPOGRAPHY                                                                           |
| 6.1     | Floors                          | Ground + 3 upper                                                                     |
|         |                                 | 11                                                                                   |
| 7.0     |                                 | CONSTRUCTION                                                                         |
| 7.1     | Plinth                          | The plinth is constructed in Malad stone.                                            |
| 7.2     | Walls                           | The walls are constructed of load-bearing brick masonry.                             |
| 7.3     | Floor                           | The floors are timber framed.                                                        |
| 7.4     | Stairs                          | The staircases are timber framed.                                                    |
| 7.5     | Openings                        | Brick lined fenestrations, some arched, timber framed windows inset with             |
|         |                                 | wooden shutters and glass panels.                                                    |
| 7.6     | Roofing                         | Flat timber framed roof with a terrace.                                              |
| 7.7     | Articulation                    | Long brick pilasters with rusticated finish and round stone columns with             |
|         |                                 | carved capitals and bases on the façade.                                             |
|         |                                 | Curved corner stone balconies with paneled brick parapet walls and carved            |
|         |                                 | stone railings.                                                                      |
|         |                                 | Ornamental stone parapet wall and overhang at the terrace level supported            |
|         |                                 | by stone brackets imitating wooden joist ends.                                       |
| 7.8     | Finishes                        | Plastered external walls with horizontal grooves; internal walls are painted         |
| 7.9     | Interiors (Movable & Immovable) | The interiors have been altered extensively and do not conform to any style          |
|         |                                 | or genre.                                                                            |
| 7.10    | Compound/Fence/Gate             | All the four blocks have arched entrances with various modern gates.                 |