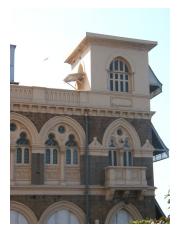

| 368     | SHRI MAHAVIR JAIN VIDYAL        | _AYA                                                                                 |
|---------|---------------------------------|--------------------------------------------------------------------------------------|
|         |                                 | finished with horizontal lines in the external plaster.                              |
|         |                                 | The upper storeys are divided into numerous bays the first and second floors         |
|         |                                 | have openings set within flat arches and the top storey has semicircular             |
|         |                                 | arched fenestrations. The bays are divided by striated vertical bands of             |
|         |                                 | masonry. Some of the bays are slightly projected outwards from the building          |
|         |                                 | line. These bays are flanked by a pair of slender round stone columns with           |
|         |                                 | carved Corinthian capitals and rising to a height of 2 floors. The facade is         |
|         |                                 | accented at corners by round bays with projecting balconies and overhangs.           |
|         |                                 | The elevation along August Kranti Marg has considerably transformed due to           |
|         |                                 | the presence of a line of retail stores and commercial establishments at the         |
|         |                                 | ground level and metal grills added to upper floor openings.                         |
| 5.3     | Intrinsic                       | Character Defining Elements                                                          |
| 5.5     | HILIHISIC                       | External                                                                             |
|         |                                 |                                                                                      |
|         |                                 | Urban edge accentuated with rounded cantilevered balconies on the corner,            |
|         |                                 | stucco pilasters, slender Corinthian columns, semi-circular and segmental            |
|         |                                 | arched openings, decorative parapet, jalis and stone brackets                        |
|         |                                 | Internal Timber stainess with descretive never nexts                                 |
| <i></i> | Value Classification            | Timber staircase with decorative newel posts                                         |
| 5.4     | Value Classification            | Existing Grade: Grade III Recommended Grade: Grade III                               |
|         |                                 | A(arc), A(cul), B(per), B(des), B(uu), I(sce), C(seh)                                |
|         |                                 | The building has architectural value with its massive façade. Housing one of         |
|         |                                 | the first hostels and library for students of the Jain community with a temple       |
|         |                                 | as well, it is also a culturally significant structure in terms of the period it was |
|         |                                 | built in, its design and usage.                                                      |
|         |                                 | This building and the intersection that it forms, along with the historic August     |
|         |                                 | Kranti Maidan on one side, is a major focal point along August Kranti Marg. It       |
|         |                                 | is especially visible when approached from Nana Chowk.                               |
| 6.0     |                                 | TOPOGRAPHY                                                                           |
| 6.1     | Floors                          | Ground + 3 upper                                                                     |
|         |                                 | 11                                                                                   |
| 7.0     |                                 | CONSTRUCTION                                                                         |
| 7.1     | Plinth                          | The plinth is constructed in Malad stone.                                            |
| 7.2     | Walls                           | The walls are constructed of load-bearing brick masonry.                             |
| 7.3     | Floor                           | The floors are timber framed.                                                        |
| 7.4     | Stairs                          | The staircases are timber framed.                                                    |
| 7.5     | Openings                        | Brick lined fenestrations, some arched, timber framed windows inset with             |
|         |                                 | wooden shutters and glass panels.                                                    |
| 7.6     | Roofing                         | Flat timber framed roof with a terrace.                                              |
| 7.7     | Articulation                    | Long brick pilasters with rusticated finish and round stone columns with             |
|         |                                 | carved capitals and bases on the façade.                                             |
|         |                                 | Curved corner stone balconies with paneled brick parapet walls and carved            |
|         |                                 | stone railings.                                                                      |
|         |                                 | Ornamental stone parapet wall and overhang at the terrace level supported            |
|         |                                 | by stone brackets imitating wooden joist ends.                                       |
| 7.8     | Finishes                        | Plastered external walls with horizontal grooves; internal walls are painted         |
| 7.9     | Interiors (Movable & Immovable) | The interiors have been altered extensively and do not conform to any style          |
|         |                                 | or genre.                                                                            |
| 7.10    | Compound/Fence/Gate             | All the four blocks have arched entrances with various modern gates.                 |