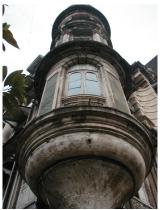

| 368     | SHRI MAHAVIR JAIN VIDYAL        | _AYA                                                                                 |
|---------|---------------------------------|--------------------------------------------------------------------------------------|
|         |                                 | finished with horizontal lines in the external plaster.                              |
|         |                                 | The upper storeys are divided into numerous bays the first and second floors         |
|         |                                 | have openings set within flat arches and the top storey has semicircular             |
|         |                                 | arched fenestrations. The bays are divided by striated vertical bands of             |
|         |                                 | masonry. Some of the bays are slightly projected outwards from the building          |
|         |                                 | line. These bays are flanked by a pair of slender round stone columns with           |
|         |                                 | carved Corinthian capitals and rising to a height of 2 floors. The facade is         |
|         |                                 | accented at corners by round bays with projecting balconies and overhangs.           |
|         |                                 | The elevation along August Kranti Marg has considerably transformed due to           |
|         |                                 | the presence of a line of retail stores and commercial establishments at the         |
|         |                                 | ground level and metal grills added to upper floor openings.                         |
| 5.3     | Intrinsic                       | Character Defining Elements                                                          |
| 5.5     | HILIHISIC                       | External                                                                             |
|         |                                 |                                                                                      |
|         |                                 | Urban edge accentuated with rounded cantilevered balconies on the corner,            |
|         |                                 | stucco pilasters, slender Corinthian columns, semi-circular and segmental            |
|         |                                 | arched openings, decorative parapet, jalis and stone brackets                        |
|         |                                 | Internal Timber stainess with descretive never nexts                                 |
| <i></i> | Value Classification            | Timber staircase with decorative newel posts                                         |
| 5.4     | Value Classification            | Existing Grade: Grade III Recommended Grade: Grade III                               |
|         |                                 | A(arc), A(cul), B(per), B(des), B(uu), I(sce), C(seh)                                |
|         |                                 | The building has architectural value with its massive façade. Housing one of         |
|         |                                 | the first hostels and library for students of the Jain community with a temple       |
|         |                                 | as well, it is also a culturally significant structure in terms of the period it was |
|         |                                 | built in, its design and usage.                                                      |
|         |                                 | This building and the intersection that it forms, along with the historic August     |
|         |                                 | Kranti Maidan on one side, is a major focal point along August Kranti Marg. It       |
|         |                                 | is especially visible when approached from Nana Chowk.                               |
| 6.0     |                                 | TOPOGRAPHY                                                                           |
| 6.1     | Floors                          | Ground + 3 upper                                                                     |
|         |                                 | 11                                                                                   |
| 7.0     |                                 | CONSTRUCTION                                                                         |
| 7.1     | Plinth                          | The plinth is constructed in Malad stone.                                            |
| 7.2     | Walls                           | The walls are constructed of load-bearing brick masonry.                             |
| 7.3     | Floor                           | The floors are timber framed.                                                        |
| 7.4     | Stairs                          | The staircases are timber framed.                                                    |
| 7.5     | Openings                        | Brick lined fenestrations, some arched, timber framed windows inset with             |
|         |                                 | wooden shutters and glass panels.                                                    |
| 7.6     | Roofing                         | Flat timber framed roof with a terrace.                                              |
| 7.7     | Articulation                    | Long brick pilasters with rusticated finish and round stone columns with             |
|         |                                 | carved capitals and bases on the façade.                                             |
|         |                                 | Curved corner stone balconies with paneled brick parapet walls and carved            |
|         |                                 | stone railings.                                                                      |
|         |                                 | Ornamental stone parapet wall and overhang at the terrace level supported            |
|         |                                 | by stone brackets imitating wooden joist ends.                                       |
| 7.8     | Finishes                        | Plastered external walls with horizontal grooves; internal walls are painted         |
| 7.9     | Interiors (Movable & Immovable) | The interiors have been altered extensively and do not conform to any style          |
|         |                                 | or genre.                                                                            |
| 7.10    | Compound/Fence/Gate             | All the four blocks have arched entrances with various modern gates.                 |