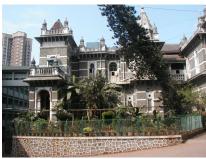

| 368        | SHRI MAHAVIR JAIN VIDYAL    | AYA                                                                            |
|------------|-----------------------------|--------------------------------------------------------------------------------|
| 1000       | Common Ref n                | no: 2005/GII/368                                                               |
| CAR        | Card No.: 51                |                                                                                |
| Sport Dece | Ward (Part): D              | 3.09                                                                           |
|            | CS No.: 1/556               | WALIA RANK                                                                     |
|            | Plot Area: 192              | 3.09                                                                           |
|            | B U Area: NA                | (40)                                                                           |
|            | Date: 31st Dece             | ember 04                                                                       |
|            | Record by: Abh              |                                                                                |
|            | Review by: Ais              | hwarva Tinnis SHRI MAHAVIR JAIN                                                |
|            |                             | ixt:AB                                                                         |
|            | Photo Ref: 368              |                                                                                |
| 1.0        |                             | DENOMINATION                                                                   |
| 1.1        | Name of Premises            | Shri Mahavir Jain Vidyalaya                                                    |
| 1.2        | Earlier Name                | Same                                                                           |
| 1.3        | Built In                    | Early 20th century Extension Date(if any) none                                 |
| 1.0        | Dant III                    | Extension Bate(ii arry) none                                                   |
| 2.0        |                             | ACCESS ROADS                                                                   |
| 2.1        | Main                        | August Kranti Marg                                                             |
| 2.2        | Subsidiary                  | Tejpal Road                                                                    |
| 2.2        | Cabolalary                  | rojparrodd                                                                     |
| 3.0        |                             | OWNERSHIP PATTERN                                                              |
| 3.1        | Present                     | Shri Mahavir Jain Vidyalaya                                                    |
| 3.2        | Past                        | Same                                                                           |
| 3.3        | Status                      | Trust                                                                          |
| 0.0        | Cidido                      | Trust                                                                          |
| 4.0        |                             | USE                                                                            |
| 4.1        | Present                     | Mixed use - Religious, educational, residential and commercial                 |
|            | 1.1999.11                   | (Jain library, temple, hostel and some commercial uses on the ground level     |
|            |                             | along August Kranti Marg).                                                     |
| 4.2        | Past                        | Same                                                                           |
| 4.3        | Usage                       | Mostly regular, some portions are disused                                      |
|            |                             |                                                                                |
| 5.0        |                             | SIGNIFICANCE & VALUE CLASSIFICATION                                            |
| 5.1        | Townscape (Natural/Manmade) | The building has a very long façade along August Kranti Marg, Tejpal Road      |
|            | (                           | and a corner elevation at the Gowalia Tank intersection. It overlooks the      |
|            |                             | August Kranti Maidan and has an imposing presence on the intersection.         |
| 5.2        | Architectural Description   | Planning                                                                       |
|            |                             | Large archways in the centre of each of the blocks leads into entrance lobby.  |
|            |                             | From here, staircases lead to the upper floors that have narrow verandahs      |
|            |                             | from where the individual residences can be entered.                           |
|            |                             | Stylistic Classification                                                       |
|            |                             | This Colonial style building has a large footprint with 4 elevations, and is   |
|            |                             | divided into 4 blocks (Block A – at rear, Blocks B – along August Kranti       |
|            |                             | Marg, Block C – at the Gowalia Tank intersection and Block D – along Tejpal    |
|            |                             | Road).                                                                         |
|            |                             | The ground floor of all the blocks is greater in height than all the upper 3   |
|            |                             | floors. This level has arched openings, sometimes with verandahs and           |
|            |                             | rectangular slits above for light and ventilation. The brick masonry work is   |
|            |                             | Toolaring that only work to high and vortification. The brick maconing work to |

| 368     | SHRI MAHAVIR JAIN VIDYAL        | _AYA                                                                                 |
|---------|---------------------------------|--------------------------------------------------------------------------------------|
|         |                                 | finished with horizontal lines in the external plaster.                              |
|         |                                 | The upper storeys are divided into numerous bays the first and second floors         |
|         |                                 | have openings set within flat arches and the top storey has semicircular             |
|         |                                 | arched fenestrations. The bays are divided by striated vertical bands of             |
|         |                                 | masonry. Some of the bays are slightly projected outwards from the building          |
|         |                                 | line. These bays are flanked by a pair of slender round stone columns with           |
|         |                                 | carved Corinthian capitals and rising to a height of 2 floors. The facade is         |
|         |                                 | accented at corners by round bays with projecting balconies and overhangs.           |
|         |                                 | The elevation along August Kranti Marg has considerably transformed due to           |
|         |                                 | the presence of a line of retail stores and commercial establishments at the         |
|         |                                 | ground level and metal grills added to upper floor openings.                         |
| 5.3     | Intrinsic                       | Character Defining Elements                                                          |
| 5.5     | HILIHISIC                       | External                                                                             |
|         |                                 |                                                                                      |
|         |                                 | Urban edge accentuated with rounded cantilevered balconies on the corner,            |
|         |                                 | stucco pilasters, slender Corinthian columns, semi-circular and segmental            |
|         |                                 | arched openings, decorative parapet, jalis and stone brackets                        |
|         |                                 | Internal Timber stainess with descretive never nexts                                 |
| <i></i> | Value Classification            | Timber staircase with decorative newel posts                                         |
| 5.4     | Value Classification            | Existing Grade: Grade III Recommended Grade: Grade III                               |
|         |                                 | A(arc), A(cul), B(per), B(des), B(uu), I(sce), C(seh)                                |
|         |                                 | The building has architectural value with its massive façade. Housing one of         |
|         |                                 | the first hostels and library for students of the Jain community with a temple       |
|         |                                 | as well, it is also a culturally significant structure in terms of the period it was |
|         |                                 | built in, its design and usage.                                                      |
|         |                                 | This building and the intersection that it forms, along with the historic August     |
|         |                                 | Kranti Maidan on one side, is a major focal point along August Kranti Marg. It       |
|         |                                 | is especially visible when approached from Nana Chowk.                               |
| 6.0     |                                 | TOPOGRAPHY                                                                           |
| 6.1     | Floors                          | Ground + 3 upper                                                                     |
|         |                                 | 11                                                                                   |
| 7.0     |                                 | CONSTRUCTION                                                                         |
| 7.1     | Plinth                          | The plinth is constructed in Malad stone.                                            |
| 7.2     | Walls                           | The walls are constructed of load-bearing brick masonry.                             |
| 7.3     | Floor                           | The floors are timber framed.                                                        |
| 7.4     | Stairs                          | The staircases are timber framed.                                                    |
| 7.5     | Openings                        | Brick lined fenestrations, some arched, timber framed windows inset with             |
|         |                                 | wooden shutters and glass panels.                                                    |
| 7.6     | Roofing                         | Flat timber framed roof with a terrace.                                              |
| 7.7     | Articulation                    | Long brick pilasters with rusticated finish and round stone columns with             |
|         |                                 | carved capitals and bases on the façade.                                             |
|         |                                 | Curved corner stone balconies with paneled brick parapet walls and carved            |
|         |                                 | stone railings.                                                                      |
|         |                                 | Ornamental stone parapet wall and overhang at the terrace level supported            |
|         |                                 | by stone brackets imitating wooden joist ends.                                       |
| 7.8     | Finishes                        | Plastered external walls with horizontal grooves; internal walls are painted         |
| 7.9     | Interiors (Movable & Immovable) | The interiors have been altered extensively and do not conform to any style          |
|         |                                 | or genre.                                                                            |
| 7.10    | Compound/Fence/Gate             | All the four blocks have arched entrances with various modern gates.                 |