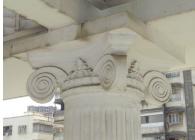

| 368     | SHRI MAHAVIR JAIN VIDYAL        | _AYA                                                                                 |
|---------|---------------------------------|--------------------------------------------------------------------------------------|
|         |                                 | finished with horizontal lines in the external plaster.                              |
|         |                                 | The upper storeys are divided into numerous bays the first and second floors         |
|         |                                 | have openings set within flat arches and the top storey has semicircular             |
|         |                                 | arched fenestrations. The bays are divided by striated vertical bands of             |
|         |                                 | masonry. Some of the bays are slightly projected outwards from the building          |
|         |                                 | line. These bays are flanked by a pair of slender round stone columns with           |
|         |                                 | carved Corinthian capitals and rising to a height of 2 floors. The facade is         |
|         |                                 | accented at corners by round bays with projecting balconies and overhangs.           |
|         |                                 | The elevation along August Kranti Marg has considerably transformed due to           |
|         |                                 | the presence of a line of retail stores and commercial establishments at the         |
|         |                                 | ground level and metal grills added to upper floor openings.                         |
| 5.3     | Intrinsic                       | Character Defining Elements                                                          |
| 5.5     | HILIHISIC                       | External                                                                             |
|         |                                 |                                                                                      |
|         |                                 | Urban edge accentuated with rounded cantilevered balconies on the corner,            |
|         |                                 | stucco pilasters, slender Corinthian columns, semi-circular and segmental            |
|         |                                 | arched openings, decorative parapet, jalis and stone brackets                        |
|         |                                 | Internal Timber stainess with descretive never nexts                                 |
| <i></i> | Value Classification            | Timber staircase with decorative newel posts                                         |
| 5.4     | Value Classification            | Existing Grade: Grade III Recommended Grade: Grade III                               |
|         |                                 | A(arc), A(cul), B(per), B(des), B(uu), I(sce), C(seh)                                |
|         |                                 | The building has architectural value with its massive façade. Housing one of         |
|         |                                 | the first hostels and library for students of the Jain community with a temple       |
|         |                                 | as well, it is also a culturally significant structure in terms of the period it was |
|         |                                 | built in, its design and usage.                                                      |
|         |                                 | This building and the intersection that it forms, along with the historic August     |
|         |                                 | Kranti Maidan on one side, is a major focal point along August Kranti Marg. It       |
|         |                                 | is especially visible when approached from Nana Chowk.                               |
| 6.0     |                                 | TOPOGRAPHY                                                                           |
| 6.1     | Floors                          | Ground + 3 upper                                                                     |
|         |                                 | 11                                                                                   |
| 7.0     |                                 | CONSTRUCTION                                                                         |
| 7.1     | Plinth                          | The plinth is constructed in Malad stone.                                            |
| 7.2     | Walls                           | The walls are constructed of load-bearing brick masonry.                             |
| 7.3     | Floor                           | The floors are timber framed.                                                        |
| 7.4     | Stairs                          | The staircases are timber framed.                                                    |
| 7.5     | Openings                        | Brick lined fenestrations, some arched, timber framed windows inset with             |
|         |                                 | wooden shutters and glass panels.                                                    |
| 7.6     | Roofing                         | Flat timber framed roof with a terrace.                                              |
| 7.7     | Articulation                    | Long brick pilasters with rusticated finish and round stone columns with             |
|         |                                 | carved capitals and bases on the façade.                                             |
|         |                                 | Curved corner stone balconies with paneled brick parapet walls and carved            |
|         |                                 | stone railings.                                                                      |
|         |                                 | Ornamental stone parapet wall and overhang at the terrace level supported            |
|         |                                 | by stone brackets imitating wooden joist ends.                                       |
| 7.8     | Finishes                        | Plastered external walls with horizontal grooves; internal walls are painted         |
| 7.9     | Interiors (Movable & Immovable) | The interiors have been altered extensively and do not conform to any style          |
|         |                                 | or genre.                                                                            |
| 7.10    | Compound/Fence/Gate             | All the four blocks have arched entrances with various modern gates.                 |