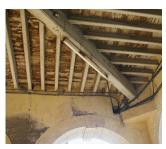

| 369          | 369 RAGHAVJI ROAD PRECINCT                       |                                                                                                                                              |  |  |
|--------------|--------------------------------------------------|----------------------------------------------------------------------------------------------------------------------------------------------|--|--|
|              |                                                  | 7. Botiwala Building                                                                                                                         |  |  |
|              |                                                  | Location : Raghavji road                                                                                                                     |  |  |
|              |                                                  | No of floors: G + 4                                                                                                                          |  |  |
|              |                                                  | Architectural style: Hybrid (Vernacular + Art Deco)                                                                                          |  |  |
|              |                                                  | Special features: Residential building with shops on ground floor located                                                                    |  |  |
|              |                                                  | at the junction of August Kranti Marg and Raghavji road. Façade articulation in Colonial (Edwardian) style with stucco moldings, cornice     |  |  |
|              |                                                  | bands and cornice balconies supported by decorative brackets. Typical                                                                        |  |  |
|              |                                                  | example of corner building with the rounded corner highlighted by                                                                            |  |  |
|              |                                                  | elaborate ornamentation and a dome.                                                                                                          |  |  |
|              |                                                  |                                                                                                                                              |  |  |
| 6.0          |                                                  | TOPOGRAPHY                                                                                                                                   |  |  |
| 6.1          | Floors                                           | Ground and 3 to 5 upper floors                                                                                                               |  |  |
|              |                                                  |                                                                                                                                              |  |  |
| 7.0          |                                                  | CONSTRUCTION                                                                                                                                 |  |  |
| 7.1          | Plinth                                           | The plinths are constructed of Malad stone masonry work.                                                                                     |  |  |
| 7.2          | Walls                                            | The walls are constructed of load-bearing Malad stone or brick masonry.                                                                      |  |  |
| 7.3          | Floor                                            | The floors are timber framed or reinforced cement concrete slabs.                                                                            |  |  |
| 7.4          | Stairs                                           | The staircases are timber framed or reinforced cement concrete.                                                                              |  |  |
| 7.5          | Openings                                         | Stone or brick lined fenestrations with timber framed windows inset with                                                                     |  |  |
|              |                                                  | wooden shutters and glass panels. Timber balconies with Art deco features                                                                    |  |  |
| 7.6          | Doofing                                          | along with Art Deco RCC balconies.  Flat timber framed or cement concrete slab roofs.                                                        |  |  |
| 7.6          | Roofing Articulation                             | The most striking feature of the entire streetscape is the cantilevered balcony                                                              |  |  |
| 1.1          | Articulation                                     | element protruding from each of the facades. Whether on Art Deco buildings                                                                   |  |  |
|              |                                                  | where the railings on the curving RCC balconies are in typical Art Deco                                                                      |  |  |
|              |                                                  | geometric designs and motifs, or elegant timber balconies on vernacular                                                                      |  |  |
|              |                                                  | style buildings which have cast iron or timber railings and coloured glass                                                                   |  |  |
|              |                                                  | panels-the balconies present on all building fronts on this sloping road gives                                                               |  |  |
|              |                                                  | it, its unique character.                                                                                                                    |  |  |
|              |                                                  | Ornamental limestone plaster work on the facades accentuating the                                                                            |  |  |
|              |                                                  | fenestrations including building entrances and windows is another distinctive                                                                |  |  |
|              |                                                  | feature of the buildings of Raghavji Road precinct.                                                                                          |  |  |
| 7.8          | Finishes                                         | The external walls are plastered and painted or have exposed stone work.                                                                     |  |  |
| 7.9          | Interiors(Movable&Immovable)                     | The interiors have been altered extensively by the tenants and hence none of                                                                 |  |  |
| 7 10         | Compound/Fonce/Cate                              | the original finishes remain.  The buildings are deviced of and compound wall or fonce or gate.                                              |  |  |
| 7.10<br>7.11 | Compound/Fence/Gate Curtilege/ Unbuilt space/out | The buildings are devoid of and compound wall or fence or gate  The buildings are planned narrowly and close to each other hence there is no |  |  |
| ' · · · ·    | buildings/landscape                              | space for landscape or out buildings                                                                                                         |  |  |
|              | buildings/landscaps                              | opado for fariadoapo or out ballaringo                                                                                                       |  |  |
| 8.0          |                                                  | SERVICES & UTILITIES                                                                                                                         |  |  |
| 8.1          | Lighting                                         | Electric light fixtures and natural light                                                                                                    |  |  |
| 8.2          | Ventilation                                      | Ceiling and wall-mounted electric fans, air-conditioning units and natural                                                                   |  |  |
|              |                                                  | ventilation through windows and balconies                                                                                                    |  |  |
| 8.3          | Electricity                                      | Electricity is supplied by the B.E.S.T.                                                                                                      |  |  |
| 8.4          | Water Supply                                     | Water supply is provided by the B.M.C.                                                                                                       |  |  |
| 8.5          | Drainage (Plumbing and sanitation)               | Rainwater down take pipes drains the water from the tiled roof. Water supply                                                                 |  |  |
|              |                                                  | pipes and soil pipes are connected to the toilet and wash areas.                                                                             |  |  |

| 369  | RAGHAVJI ROAD PRECIN | CT                                                                                                                                                                                                                                                                                                                                                                                                             |
|------|----------------------|----------------------------------------------------------------------------------------------------------------------------------------------------------------------------------------------------------------------------------------------------------------------------------------------------------------------------------------------------------------------------------------------------------------|
| 12.0 |                      | ADDITIONAL NOTES/REFERENCES/DOCUMENTS AVAILABLE/RECOMMENDATIONS & SUGGESTIONS FOR IMPLEMENTATION                                                                                                                                                                                                                                                                                                               |
|      |                      | The group of buildings in this precinct has considerable architectural value with many of them being built in the 1930s Art Deco period and some in the 1920s hybrid vernacular style. The most striking features are the cantilevered balcony element protruding from each of the facades and the uniform height and scale of all the buildings, making up the unique streetscape along a sloping sight line. |