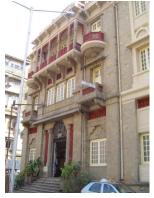

| 368     | SHRI MAHAVIR JAIN VIDYAL        | _AYA                                                                                 |
|---------|---------------------------------|--------------------------------------------------------------------------------------|
|         |                                 | finished with horizontal lines in the external plaster.                              |
|         |                                 | The upper storeys are divided into numerous bays the first and second floors         |
|         |                                 | have openings set within flat arches and the top storey has semicircular             |
|         |                                 | arched fenestrations. The bays are divided by striated vertical bands of             |
|         |                                 | masonry. Some of the bays are slightly projected outwards from the building          |
|         |                                 | line. These bays are flanked by a pair of slender round stone columns with           |
|         |                                 | carved Corinthian capitals and rising to a height of 2 floors. The facade is         |
|         |                                 | accented at corners by round bays with projecting balconies and overhangs.           |
|         |                                 | The elevation along August Kranti Marg has considerably transformed due to           |
|         |                                 | the presence of a line of retail stores and commercial establishments at the         |
|         |                                 | ground level and metal grills added to upper floor openings.                         |
| 5.3     | Intrinsic                       | Character Defining Elements                                                          |
| 5.5     | HILIHISIC                       | External                                                                             |
|         |                                 |                                                                                      |
|         |                                 | Urban edge accentuated with rounded cantilevered balconies on the corner,            |
|         |                                 | stucco pilasters, slender Corinthian columns, semi-circular and segmental            |
|         |                                 | arched openings, decorative parapet, jalis and stone brackets                        |
|         |                                 | Internal Timber stainess with descretive never nexts                                 |
| <i></i> | Value Classification            | Timber staircase with decorative newel posts                                         |
| 5.4     | Value Classification            | Existing Grade: Grade III Recommended Grade: Grade III                               |
|         |                                 | A(arc), A(cul), B(per), B(des), B(uu), I(sce), C(seh)                                |
|         |                                 | The building has architectural value with its massive façade. Housing one of         |
|         |                                 | the first hostels and library for students of the Jain community with a temple       |
|         |                                 | as well, it is also a culturally significant structure in terms of the period it was |
|         |                                 | built in, its design and usage.                                                      |
|         |                                 | This building and the intersection that it forms, along with the historic August     |
|         |                                 | Kranti Maidan on one side, is a major focal point along August Kranti Marg. It       |
|         |                                 | is especially visible when approached from Nana Chowk.                               |
| 6.0     |                                 | TOPOGRAPHY                                                                           |
| 6.1     | Floors                          | Ground + 3 upper                                                                     |
|         |                                 | 11                                                                                   |
| 7.0     |                                 | CONSTRUCTION                                                                         |
| 7.1     | Plinth                          | The plinth is constructed in Malad stone.                                            |
| 7.2     | Walls                           | The walls are constructed of load-bearing brick masonry.                             |
| 7.3     | Floor                           | The floors are timber framed.                                                        |
| 7.4     | Stairs                          | The staircases are timber framed.                                                    |
| 7.5     | Openings                        | Brick lined fenestrations, some arched, timber framed windows inset with             |
|         |                                 | wooden shutters and glass panels.                                                    |
| 7.6     | Roofing                         | Flat timber framed roof with a terrace.                                              |
| 7.7     | Articulation                    | Long brick pilasters with rusticated finish and round stone columns with             |
|         |                                 | carved capitals and bases on the façade.                                             |
|         |                                 | Curved corner stone balconies with paneled brick parapet walls and carved            |
|         |                                 | stone railings.                                                                      |
|         |                                 | Ornamental stone parapet wall and overhang at the terrace level supported            |
|         |                                 | by stone brackets imitating wooden joist ends.                                       |
| 7.8     | Finishes                        | Plastered external walls with horizontal grooves; internal walls are painted         |
| 7.9     | Interiors (Movable & Immovable) | The interiors have been altered extensively and do not conform to any style          |
|         |                                 | or genre.                                                                            |
| 7.10    | Compound/Fence/Gate             | All the four blocks have arched entrances with various modern gates.                 |