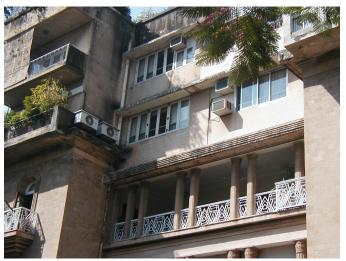

| 369 | RAGHAVJI ROAD PRECIN      | СТ                                                                                                                                                                                                                                                                                                                                                                                                                                                                                                                                                                                                                                                                                                                                                                                                                                                                                                                     |
|-----|---------------------------|------------------------------------------------------------------------------------------------------------------------------------------------------------------------------------------------------------------------------------------------------------------------------------------------------------------------------------------------------------------------------------------------------------------------------------------------------------------------------------------------------------------------------------------------------------------------------------------------------------------------------------------------------------------------------------------------------------------------------------------------------------------------------------------------------------------------------------------------------------------------------------------------------------------------|
|     |                           | precinct. The area forms significant corner buildings of outstanding value, both on outer and inner corner plots in the area.  The architectural character of the building has undergone a certain degree of change in the certain past, while retaining a significant portion worthy of preservation.                                                                                                                                                                                                                                                                                                                                                                                                                                                                                                                                                                                                                 |
| 5.2 | Architectural Description | Planning Most of the buildings in Raghavji road precinct are ground + upper 3/4/5 storey blocks containing apartments. All these buildings follow similar characteristics in style and planning for example the style that the buildings follow are Hybrid Vernacular along with Art Deco and almost have the planning like having marginal side open spaces and the front abutting directly into the pavements. Separated by a distinctive staircase block present in between the structure, projecting continuous balconies, receding top floors and sloping tiled roofs form the essential architectural vocabulary of the area. The façades have two sets of storied balconies symmetrically arranged and the buildings can be accessed directly from the road.  Stylistic Classification                                                                                                                          |
|     |                           | Out of the 8 buildings within the demarcated precinct, 3 are in the Art Deco style with external stone walls, curved cantilevered concrete balconies and Art Deco metal railings.  4 buildings are in a hybrid vernacular style with timber framed balconies projecting out of stone building facades, stained glass drop fascia, decorative cornice bands, entrance emphasized by a projected band of architrave with keystone pointing.  At the head of the Raghavji Road, facing August Kranti Marg is a rounded corner building in a hybrid Colonial style with a corner dome, projecting stone balconies and neo-Classic fenestrations.                                                                                                                                                                                                                                                                           |
| 5.3 | Intrinsic                 | Character Defining Elements External                                                                                                                                                                                                                                                                                                                                                                                                                                                                                                                                                                                                                                                                                                                                                                                                                                                                                   |
| 5.4 | Value Classification      | Uniformly balconied facades gives the ensemble a special unique character  Existing Grade: Grade III Recommended Grade: Grade III  A (arc), B(per), B(des), E, F, G(grp), I(sce)  The groups of buildings in this precinct have considerable architectural value with many of them being built in the 1930s Art Deco period and some in the 1920s hybrid vernacular style. The most striking features are the cantilevered balcony element protruding from each of the facades and the uniform height and scale of all the buildings, making up the unique streetscape along a sloping sight line.  Grade III (For street vistas)  1. Krishna Kunj  Location: Raghavji road  No of floors: G + 4  Architectural style: Art Deco  Special features: Apartment block abutting Raghavji road designed in art deco style. Concave façade and the rounded corners and simple railing are remarkable features of the façade. |

| 369 RAGHAVJI ROAD PRECIN | CT  |                                                                                                                           |
|--------------------------|-----|---------------------------------------------------------------------------------------------------------------------------|
|                          | 2.  | The Cliff                                                                                                                 |
|                          |     | Location : Raghavji road                                                                                                  |
|                          |     | No of floors: G + 4                                                                                                       |
|                          |     | Architectural style: Hybrid (Vernacular + Art Deco)                                                                       |
|                          |     | Special features: Apartment block abutting Raghavji road designed as a                                                    |
|                          |     | mix of Art Deco and vernacular styles. Façade partly cladded with                                                         |
|                          |     | coursed Malad stone, balconies with stained glass drop fascia and                                                         |
|                          |     | ornamental balustrade, decorative cornice at first and third levels are some of the remarkable features of the structure. |
|                          |     | Some of the remarkable leatures of the structure.                                                                         |
|                          | 3.  | Hill View                                                                                                                 |
|                          |     | Location : Raghavji road                                                                                                  |
|                          |     | No of floors: G + 3                                                                                                       |
|                          |     | Architectural style: Hybrid (Vernacular + Art Deco)                                                                       |
|                          |     | Special features: Apartment block abutting Raghavji road designed as a                                                    |
|                          |     | mix of Art Deco and vernacular styles. Coursed Malad stone façade,                                                        |
|                          |     | balconies with stained glass drop fascia and RCC balustrade are notable                                                   |
|                          |     | features of the façade.                                                                                                   |
|                          | 4   | Batrisi Bhavan                                                                                                            |
|                          | ··· | Location : Raghavji road                                                                                                  |
|                          |     | No of floors: G + 3                                                                                                       |
|                          |     | Architectural style: Hybrid (Vernacular + Art Deco)                                                                       |
|                          |     | Special features: Apartment block abutting Raghavji road designed as a                                                    |
|                          |     | mix of Art deco and Vernacular styles. Remarkably narrow structure                                                        |
|                          |     | having façade characteristics comparable with other structures along                                                      |
|                          |     | Raghavji road.                                                                                                            |
|                          | 5   | Rock View                                                                                                                 |
|                          | 0.  | Location : Raghavji road                                                                                                  |
|                          |     | No of floors: G + 4                                                                                                       |
|                          |     | Architectural style: Hybrid (Vernacular + Art Deco)                                                                       |
|                          |     | Special features: Apartment block abutting Raghavji road designed as a                                                    |
|                          |     | mix of Art deco and Vernacular styles. Façade partly cladded with Malad                                                   |
|                          |     | stone, stained glass drop fascia, ornamental balustrade and decorative                                                    |
|                          |     | RCC brackets supporting at first floor level are remarkable features of the                                               |
|                          |     | façade.                                                                                                                   |
|                          | 6.  | Tulsi Mahal                                                                                                               |
|                          |     | Location : Raghavji road                                                                                                  |
|                          |     | No of floors: G + 3                                                                                                       |
|                          |     | Architectural style: Hybrid (Vernacular + Art Deco)                                                                       |
|                          |     | Special features: Apartment block abutting Raghavji road designed as a                                                    |
|                          |     | mix of Art deco and Vernacular styles. Coursed Malad stone façade,                                                        |
|                          |     | balconies with stained glass drop fascia and elaborately designed                                                         |
|                          |     | balustrade along with substantially projected decorative cornice at terrace level are remarkable features of Tulsi Mahal. |
|                          |     | torrace level are remarkable realures of Fulst Maria.                                                                     |
|                          |     |                                                                                                                           |
|                          |     |                                                                                                                           |

| 369          | 369 RAGHAVJI ROAD PRECINCT                       |                                                                                                                                              |  |  |
|--------------|--------------------------------------------------|----------------------------------------------------------------------------------------------------------------------------------------------|--|--|
|              |                                                  | 7. Botiwala Building                                                                                                                         |  |  |
|              |                                                  | Location : Raghavji road                                                                                                                     |  |  |
|              |                                                  | No of floors: G + 4                                                                                                                          |  |  |
|              |                                                  | Architectural style: Hybrid (Vernacular + Art Deco)                                                                                          |  |  |
|              |                                                  | Special features: Residential building with shops on ground floor located                                                                    |  |  |
|              |                                                  | at the junction of August Kranti Marg and Raghavji road. Façade articulation in Colonial (Edwardian) style with stucco moldings, cornice     |  |  |
|              |                                                  | bands and cornice balconies supported by decorative brackets. Typical                                                                        |  |  |
|              |                                                  | example of corner building with the rounded corner highlighted by                                                                            |  |  |
|              |                                                  | elaborate ornamentation and a dome.                                                                                                          |  |  |
|              |                                                  |                                                                                                                                              |  |  |
| 6.0          |                                                  | TOPOGRAPHY                                                                                                                                   |  |  |
| 6.1          | Floors                                           | Ground and 3 to 5 upper floors                                                                                                               |  |  |
|              |                                                  |                                                                                                                                              |  |  |
| 7.0          |                                                  | CONSTRUCTION                                                                                                                                 |  |  |
| 7.1          | Plinth                                           | The plinths are constructed of Malad stone masonry work.                                                                                     |  |  |
| 7.2          | Walls                                            | The walls are constructed of load-bearing Malad stone or brick masonry.                                                                      |  |  |
| 7.3          | Floor                                            | The floors are timber framed or reinforced cement concrete slabs.                                                                            |  |  |
| 7.4          | Stairs                                           | The staircases are timber framed or reinforced cement concrete.                                                                              |  |  |
| 7.5          | Openings                                         | Stone or brick lined fenestrations with timber framed windows inset with                                                                     |  |  |
|              |                                                  | wooden shutters and glass panels. Timber balconies with Art deco features                                                                    |  |  |
| 7.6          | Doofing                                          | along with Art Deco RCC balconies.  Flat timber framed or cement concrete slab roofs.                                                        |  |  |
| 7.6          | Roofing Articulation                             | The most striking feature of the entire streetscape is the cantilevered balcony                                                              |  |  |
| 1.1          | Articulation                                     | element protruding from each of the facades. Whether on Art Deco buildings                                                                   |  |  |
|              |                                                  | where the railings on the curving RCC balconies are in typical Art Deco                                                                      |  |  |
|              |                                                  | geometric designs and motifs, or elegant timber balconies on vernacular                                                                      |  |  |
|              |                                                  | style buildings which have cast iron or timber railings and coloured glass                                                                   |  |  |
|              |                                                  | panels-the balconies present on all building fronts on this sloping road gives                                                               |  |  |
|              |                                                  | it, its unique character.                                                                                                                    |  |  |
|              |                                                  | Ornamental limestone plaster work on the facades accentuating the                                                                            |  |  |
|              |                                                  | fenestrations including building entrances and windows is another distinctive                                                                |  |  |
|              |                                                  | feature of the buildings of Raghavji Road precinct.                                                                                          |  |  |
| 7.8          | Finishes                                         | The external walls are plastered and painted or have exposed stone work.                                                                     |  |  |
| 7.9          | Interiors(Movable&Immovable)                     | The interiors have been altered extensively by the tenants and hence none of                                                                 |  |  |
| 7 10         | Compound/Fonce/Cate                              | the original finishes remain.  The buildings are deviced of and compound wall or fonce or gate.                                              |  |  |
| 7.10<br>7.11 | Compound/Fence/Gate Curtilege/ Unbuilt space/out | The buildings are devoid of and compound wall or fence or gate  The buildings are planned narrowly and close to each other hence there is no |  |  |
| ' · · · ·    | buildings/landscape                              | space for landscape or out buildings                                                                                                         |  |  |
|              | buildings/landscaps                              | opado for fariadoapo or out ballaringo                                                                                                       |  |  |
| 8.0          |                                                  | SERVICES & UTILITIES                                                                                                                         |  |  |
| 8.1          | Lighting                                         | Electric light fixtures and natural light                                                                                                    |  |  |
| 8.2          | Ventilation                                      | Ceiling and wall-mounted electric fans, air-conditioning units and natural                                                                   |  |  |
|              |                                                  | ventilation through windows and balconies                                                                                                    |  |  |
| 8.3          | Electricity                                      | Electricity is supplied by the B.E.S.T.                                                                                                      |  |  |
| 8.4          | Water Supply                                     | Water supply is provided by the B.M.C.                                                                                                       |  |  |
| 8.5          | Drainage (Plumbing and sanitation)               | Rainwater down take pipes drains the water from the tiled roof. Water supply                                                                 |  |  |
|              |                                                  | pipes and soil pipes are connected to the toilet and wash areas.                                                                             |  |  |