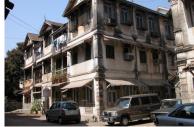

| 368        | SHRI MAHAVIR JAIN VIDYAL    | AYA                                                                            |
|------------|-----------------------------|--------------------------------------------------------------------------------|
| 1000       | Common Ref n                | no: 2005/GII/368                                                               |
| CAR        | Card No.: 51                |                                                                                |
| Sport Dece | Ward (Part): D              | 3.09                                                                           |
|            | CS No.: 1/556               | WALIA RANK                                                                     |
|            | Plot Area: 192              | 3.09                                                                           |
|            | B U Area: NA                | (40)                                                                           |
|            | Date: 31st Dece             | ember 04                                                                       |
|            | Record by: Abh              |                                                                                |
|            | Review by: Ais              | hwarva Tinnis SHRI MAHAVIR JAIN                                                |
|            |                             | ixt:AB                                                                         |
|            | Photo Ref: 368              |                                                                                |
| 1.0        |                             | DENOMINATION                                                                   |
| 1.1        | Name of Premises            | Shri Mahavir Jain Vidyalaya                                                    |
| 1.2        | Earlier Name                | Same                                                                           |
| 1.3        | Built In                    | Early 20th century Extension Date(if any) none                                 |
| 1.0        | Dant III                    | Extension Bate(ii arry) none                                                   |
| 2.0        |                             | ACCESS ROADS                                                                   |
| 2.1        | Main                        | August Kranti Marg                                                             |
| 2.2        | Subsidiary                  | Tejpal Road                                                                    |
| 2.2        | Cabolalary                  | rojparrodd                                                                     |
| 3.0        |                             | OWNERSHIP PATTERN                                                              |
| 3.1        | Present                     | Shri Mahavir Jain Vidyalaya                                                    |
| 3.2        | Past                        | Same                                                                           |
| 3.3        | Status                      | Trust                                                                          |
| 0.0        | Cidido                      | Trust                                                                          |
| 4.0        |                             | USE                                                                            |
| 4.1        | Present                     | Mixed use - Religious, educational, residential and commercial                 |
|            | 1.1999.11                   | (Jain library, temple, hostel and some commercial uses on the ground level     |
|            |                             | along August Kranti Marg).                                                     |
| 4.2        | Past                        | Same                                                                           |
| 4.3        | Usage                       | Mostly regular, some portions are disused                                      |
|            |                             |                                                                                |
| 5.0        |                             | SIGNIFICANCE & VALUE CLASSIFICATION                                            |
| 5.1        | Townscape (Natural/Manmade) | The building has a very long façade along August Kranti Marg, Tejpal Road      |
|            | (                           | and a corner elevation at the Gowalia Tank intersection. It overlooks the      |
|            |                             | August Kranti Maidan and has an imposing presence on the intersection.         |
| 5.2        | Architectural Description   | Planning                                                                       |
|            |                             | Large archways in the centre of each of the blocks leads into entrance lobby.  |
|            |                             | From here, staircases lead to the upper floors that have narrow verandahs      |
|            |                             | from where the individual residences can be entered.                           |
|            |                             | Stylistic Classification                                                       |
|            |                             | This Colonial style building has a large footprint with 4 elevations, and is   |
|            |                             | divided into 4 blocks (Block A – at rear, Blocks B – along August Kranti       |
|            |                             | Marg, Block C – at the Gowalia Tank intersection and Block D – along Tejpal    |
|            |                             | Road).                                                                         |
|            |                             | The ground floor of all the blocks is greater in height than all the upper 3   |
|            |                             | floors. This level has arched openings, sometimes with verandahs and           |
|            |                             | rectangular slits above for light and ventilation. The brick masonry work is   |
|            |                             | Toolaring that only work to high and vortification. The brick maconing work to |

| 368     | SHRI MAHAVIR JAIN VIDYAL        | _AYA                                                                                 |
|---------|---------------------------------|--------------------------------------------------------------------------------------|
|         |                                 | finished with horizontal lines in the external plaster.                              |
|         |                                 | The upper storeys are divided into numerous bays the first and second floors         |
|         |                                 | have openings set within flat arches and the top storey has semicircular             |
|         |                                 | arched fenestrations. The bays are divided by striated vertical bands of             |
|         |                                 | masonry. Some of the bays are slightly projected outwards from the building          |
|         |                                 | line. These bays are flanked by a pair of slender round stone columns with           |
|         |                                 | carved Corinthian capitals and rising to a height of 2 floors. The facade is         |
|         |                                 | accented at corners by round bays with projecting balconies and overhangs.           |
|         |                                 | The elevation along August Kranti Marg has considerably transformed due to           |
|         |                                 | the presence of a line of retail stores and commercial establishments at the         |
|         |                                 | ground level and metal grills added to upper floor openings.                         |
| 5.3     | Intrinsic                       | Character Defining Elements                                                          |
| 5.5     | HILIHISIC                       | External                                                                             |
|         |                                 |                                                                                      |
|         |                                 | Urban edge accentuated with rounded cantilevered balconies on the corner,            |
|         |                                 | stucco pilasters, slender Corinthian columns, semi-circular and segmental            |
|         |                                 | arched openings, decorative parapet, jalis and stone brackets                        |
|         |                                 | Internal Timber stainess with descretive never nexts                                 |
| <i></i> | Value Classification            | Timber staircase with decorative newel posts                                         |
| 5.4     | Value Classification            | Existing Grade: Grade III Recommended Grade: Grade III                               |
|         |                                 | A(arc), A(cul), B(per), B(des), B(uu), I(sce), C(seh)                                |
|         |                                 | The building has architectural value with its massive façade. Housing one of         |
|         |                                 | the first hostels and library for students of the Jain community with a temple       |
|         |                                 | as well, it is also a culturally significant structure in terms of the period it was |
|         |                                 | built in, its design and usage.                                                      |
|         |                                 | This building and the intersection that it forms, along with the historic August     |
|         |                                 | Kranti Maidan on one side, is a major focal point along August Kranti Marg. It       |
|         |                                 | is especially visible when approached from Nana Chowk.                               |
| 6.0     |                                 | TOPOGRAPHY                                                                           |
| 6.1     | Floors                          | Ground + 3 upper                                                                     |
|         |                                 | 11                                                                                   |
| 7.0     |                                 | CONSTRUCTION                                                                         |
| 7.1     | Plinth                          | The plinth is constructed in Malad stone.                                            |
| 7.2     | Walls                           | The walls are constructed of load-bearing brick masonry.                             |
| 7.3     | Floor                           | The floors are timber framed.                                                        |
| 7.4     | Stairs                          | The staircases are timber framed.                                                    |
| 7.5     | Openings                        | Brick lined fenestrations, some arched, timber framed windows inset with             |
|         |                                 | wooden shutters and glass panels.                                                    |
| 7.6     | Roofing                         | Flat timber framed roof with a terrace.                                              |
| 7.7     | Articulation                    | Long brick pilasters with rusticated finish and round stone columns with             |
|         |                                 | carved capitals and bases on the façade.                                             |
|         |                                 | Curved corner stone balconies with paneled brick parapet walls and carved            |
|         |                                 | stone railings.                                                                      |
|         |                                 | Ornamental stone parapet wall and overhang at the terrace level supported            |
|         |                                 | by stone brackets imitating wooden joist ends.                                       |
| 7.8     | Finishes                        | Plastered external walls with horizontal grooves; internal walls are painted         |
| 7.9     | Interiors (Movable & Immovable) | The interiors have been altered extensively and do not conform to any style          |
|         |                                 | or genre.                                                                            |
| 7.10    | Compound/Fence/Gate             | All the four blocks have arched entrances with various modern gates.                 |

| 369 | RAGHAVJI ROAD PRECIN      | СТ                                                                                                                                                                                                                                                                                                                                                                                                                                                                                                                                                                                                                                                                                                                                                                                                                                                                                                                     |
|-----|---------------------------|------------------------------------------------------------------------------------------------------------------------------------------------------------------------------------------------------------------------------------------------------------------------------------------------------------------------------------------------------------------------------------------------------------------------------------------------------------------------------------------------------------------------------------------------------------------------------------------------------------------------------------------------------------------------------------------------------------------------------------------------------------------------------------------------------------------------------------------------------------------------------------------------------------------------|
|     |                           | precinct. The area forms significant corner buildings of outstanding value, both on outer and inner corner plots in the area.  The architectural character of the building has undergone a certain degree of change in the certain past, while retaining a significant portion worthy of preservation.                                                                                                                                                                                                                                                                                                                                                                                                                                                                                                                                                                                                                 |
| 5.2 | Architectural Description | Planning Most of the buildings in Raghavji road precinct are ground + upper 3/4/5 storey blocks containing apartments. All these buildings follow similar characteristics in style and planning for example the style that the buildings follow are Hybrid Vernacular along with Art Deco and almost have the planning like having marginal side open spaces and the front abutting directly into the pavements. Separated by a distinctive staircase block present in between the structure, projecting continuous balconies, receding top floors and sloping tiled roofs form the essential architectural vocabulary of the area. The façades have two sets of storied balconies symmetrically arranged and the buildings can be accessed directly from the road.  Stylistic Classification                                                                                                                          |
|     |                           | Out of the 8 buildings within the demarcated precinct, 3 are in the Art Deco style with external stone walls, curved cantilevered concrete balconies and Art Deco metal railings.  4 buildings are in a hybrid vernacular style with timber framed balconies projecting out of stone building facades, stained glass drop fascia, decorative cornice bands, entrance emphasized by a projected band of architrave with keystone pointing.  At the head of the Raghavji Road, facing August Kranti Marg is a rounded corner building in a hybrid Colonial style with a corner dome, projecting stone balconies and neo-Classic fenestrations.                                                                                                                                                                                                                                                                           |
| 5.3 | Intrinsic                 | Character Defining Elements External                                                                                                                                                                                                                                                                                                                                                                                                                                                                                                                                                                                                                                                                                                                                                                                                                                                                                   |
| 5.4 | Value Classification      | Uniformly balconied facades gives the ensemble a special unique character  Existing Grade: Grade III Recommended Grade: Grade III  A (arc), B(per), B(des), E, F, G(grp), I(sce)  The groups of buildings in this precinct have considerable architectural value with many of them being built in the 1930s Art Deco period and some in the 1920s hybrid vernacular style. The most striking features are the cantilevered balcony element protruding from each of the facades and the uniform height and scale of all the buildings, making up the unique streetscape along a sloping sight line.  Grade III (For street vistas)  1. Krishna Kunj  Location: Raghavji road  No of floors: G + 4  Architectural style: Art Deco  Special features: Apartment block abutting Raghavji road designed in art deco style. Concave façade and the rounded corners and simple railing are remarkable features of the façade. |