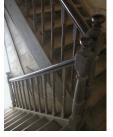

| 368     | SHRI MAHAVIR JAIN VIDYAL        | _AYA                                                                                 |
|---------|---------------------------------|--------------------------------------------------------------------------------------|
|         |                                 | finished with horizontal lines in the external plaster.                              |
|         |                                 | The upper storeys are divided into numerous bays the first and second floors         |
|         |                                 | have openings set within flat arches and the top storey has semicircular             |
|         |                                 | arched fenestrations. The bays are divided by striated vertical bands of             |
|         |                                 | masonry. Some of the bays are slightly projected outwards from the building          |
|         |                                 | line. These bays are flanked by a pair of slender round stone columns with           |
|         |                                 | carved Corinthian capitals and rising to a height of 2 floors. The facade is         |
|         |                                 | accented at corners by round bays with projecting balconies and overhangs.           |
|         |                                 | The elevation along August Kranti Marg has considerably transformed due to           |
|         |                                 | the presence of a line of retail stores and commercial establishments at the         |
|         |                                 | ground level and metal grills added to upper floor openings.                         |
| 5.3     | Intrinsic                       | Character Defining Elements                                                          |
| 5.5     | HILIHISIC                       | External                                                                             |
|         |                                 |                                                                                      |
|         |                                 | Urban edge accentuated with rounded cantilevered balconies on the corner,            |
|         |                                 | stucco pilasters, slender Corinthian columns, semi-circular and segmental            |
|         |                                 | arched openings, decorative parapet, jalis and stone brackets                        |
|         |                                 | Internal Timber stainess with descretive never nexts                                 |
| <i></i> | Value Classification            | Timber staircase with decorative newel posts                                         |
| 5.4     | Value Classification            | Existing Grade: Grade III Recommended Grade: Grade III                               |
|         |                                 | A(arc), A(cul), B(per), B(des), B(uu), I(sce), C(seh)                                |
|         |                                 | The building has architectural value with its massive façade. Housing one of         |
|         |                                 | the first hostels and library for students of the Jain community with a temple       |
|         |                                 | as well, it is also a culturally significant structure in terms of the period it was |
|         |                                 | built in, its design and usage.                                                      |
|         |                                 | This building and the intersection that it forms, along with the historic August     |
|         |                                 | Kranti Maidan on one side, is a major focal point along August Kranti Marg. It       |
|         |                                 | is especially visible when approached from Nana Chowk.                               |
| 6.0     |                                 | TOPOGRAPHY                                                                           |
| 6.1     | Floors                          | Ground + 3 upper                                                                     |
|         |                                 | 11                                                                                   |
| 7.0     |                                 | CONSTRUCTION                                                                         |
| 7.1     | Plinth                          | The plinth is constructed in Malad stone.                                            |
| 7.2     | Walls                           | The walls are constructed of load-bearing brick masonry.                             |
| 7.3     | Floor                           | The floors are timber framed.                                                        |
| 7.4     | Stairs                          | The staircases are timber framed.                                                    |
| 7.5     | Openings                        | Brick lined fenestrations, some arched, timber framed windows inset with             |
|         |                                 | wooden shutters and glass panels.                                                    |
| 7.6     | Roofing                         | Flat timber framed roof with a terrace.                                              |
| 7.7     | Articulation                    | Long brick pilasters with rusticated finish and round stone columns with             |
|         |                                 | carved capitals and bases on the façade.                                             |
|         |                                 | Curved corner stone balconies with paneled brick parapet walls and carved            |
|         |                                 | stone railings.                                                                      |
|         |                                 | Ornamental stone parapet wall and overhang at the terrace level supported            |
|         |                                 | by stone brackets imitating wooden joist ends.                                       |
| 7.8     | Finishes                        | Plastered external walls with horizontal grooves; internal walls are painted         |
| 7.9     | Interiors (Movable & Immovable) | The interiors have been altered extensively and do not conform to any style          |
|         |                                 | or genre.                                                                            |
| 7.10    | Compound/Fence/Gate             | All the four blocks have arched entrances with various modern gates.                 |