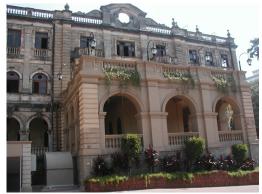

| 368        | SHRI MAHAVIR JAIN VIDYAL    | AYA                                                                            |
|------------|-----------------------------|--------------------------------------------------------------------------------|
| 1000       | Common Ref n                | no: 2005/GII/368                                                               |
| CAR        | Card No.: 51                |                                                                                |
| Sport Dece | Ward (Part): D              | 3.09                                                                           |
|            | CS No.: 1/556               | WALIA RANK                                                                     |
|            | Plot Area: 192              | 3.09                                                                           |
|            | B U Area: NA                | (40)                                                                           |
|            | Date: 31st Dece             | ember 04                                                                       |
|            | Record by: Abh              |                                                                                |
|            | Review by: Ais              | hwarva Tinnis SHRI MAHAVIR JAIN                                                |
|            |                             | ixt:AB                                                                         |
|            | Photo Ref: 368              |                                                                                |
| 1.0        |                             | DENOMINATION                                                                   |
| 1.1        | Name of Premises            | Shri Mahavir Jain Vidyalaya                                                    |
| 1.2        | Earlier Name                | Same                                                                           |
| 1.3        | Built In                    | Early 20th century Extension Date(if any) none                                 |
| 1.0        | Dant III                    | Extension Bate(ii arry) none                                                   |
| 2.0        |                             | ACCESS ROADS                                                                   |
| 2.1        | Main                        | August Kranti Marg                                                             |
| 2.2        | Subsidiary                  | Tejpal Road                                                                    |
| 2.2        | Cabolalary                  | rojparrodd                                                                     |
| 3.0        |                             | OWNERSHIP PATTERN                                                              |
| 3.1        | Present                     | Shri Mahavir Jain Vidyalaya                                                    |
| 3.2        | Past                        | Same                                                                           |
| 3.3        | Status                      | Trust                                                                          |
| 0.0        | Cidido                      | Trust                                                                          |
| 4.0        |                             | USE                                                                            |
| 4.1        | Present                     | Mixed use - Religious, educational, residential and commercial                 |
|            | 1.1999.11                   | (Jain library, temple, hostel and some commercial uses on the ground level     |
|            |                             | along August Kranti Marg).                                                     |
| 4.2        | Past                        | Same                                                                           |
| 4.3        | Usage                       | Mostly regular, some portions are disused                                      |
|            |                             |                                                                                |
| 5.0        |                             | SIGNIFICANCE & VALUE CLASSIFICATION                                            |
| 5.1        | Townscape (Natural/Manmade) | The building has a very long façade along August Kranti Marg, Tejpal Road      |
|            | (                           | and a corner elevation at the Gowalia Tank intersection. It overlooks the      |
|            |                             | August Kranti Maidan and has an imposing presence on the intersection.         |
| 5.2        | Architectural Description   | Planning                                                                       |
|            |                             | Large archways in the centre of each of the blocks leads into entrance lobby.  |
|            |                             | From here, staircases lead to the upper floors that have narrow verandahs      |
|            |                             | from where the individual residences can be entered.                           |
|            |                             | Stylistic Classification                                                       |
|            |                             | This Colonial style building has a large footprint with 4 elevations, and is   |
|            |                             | divided into 4 blocks (Block A – at rear, Blocks B – along August Kranti       |
|            |                             | Marg, Block C – at the Gowalia Tank intersection and Block D – along Tejpal    |
|            |                             | Road).                                                                         |
|            |                             | The ground floor of all the blocks is greater in height than all the upper 3   |
|            |                             | floors. This level has arched openings, sometimes with verandahs and           |
|            |                             | rectangular slits above for light and ventilation. The brick masonry work is   |
|            |                             | Toolaring that only work to high and vortification. The brick maconing work to |

| 368     | SHRI MAHAVIR JAIN VIDYAL        | _AYA                                                                                 |
|---------|---------------------------------|--------------------------------------------------------------------------------------|
|         |                                 | finished with horizontal lines in the external plaster.                              |
|         |                                 | The upper storeys are divided into numerous bays the first and second floors         |
|         |                                 | have openings set within flat arches and the top storey has semicircular             |
|         |                                 | arched fenestrations. The bays are divided by striated vertical bands of             |
|         |                                 | masonry. Some of the bays are slightly projected outwards from the building          |
|         |                                 | line. These bays are flanked by a pair of slender round stone columns with           |
|         |                                 | carved Corinthian capitals and rising to a height of 2 floors. The facade is         |
|         |                                 | accented at corners by round bays with projecting balconies and overhangs.           |
|         |                                 | The elevation along August Kranti Marg has considerably transformed due to           |
|         |                                 | the presence of a line of retail stores and commercial establishments at the         |
|         |                                 | ground level and metal grills added to upper floor openings.                         |
| 5.3     | Intrinsic                       | Character Defining Elements                                                          |
| 5.5     | HILIHISIC                       | External                                                                             |
|         |                                 |                                                                                      |
|         |                                 | Urban edge accentuated with rounded cantilevered balconies on the corner,            |
|         |                                 | stucco pilasters, slender Corinthian columns, semi-circular and segmental            |
|         |                                 | arched openings, decorative parapet, jalis and stone brackets                        |
|         |                                 | Internal Timber stainess with descretive never nexts                                 |
| <i></i> | Value Classification            | Timber staircase with decorative newel posts                                         |
| 5.4     | Value Classification            | Existing Grade: Grade III Recommended Grade: Grade III                               |
|         |                                 | A(arc), A(cul), B(per), B(des), B(uu), I(sce), C(seh)                                |
|         |                                 | The building has architectural value with its massive façade. Housing one of         |
|         |                                 | the first hostels and library for students of the Jain community with a temple       |
|         |                                 | as well, it is also a culturally significant structure in terms of the period it was |
|         |                                 | built in, its design and usage.                                                      |
|         |                                 | This building and the intersection that it forms, along with the historic August     |
|         |                                 | Kranti Maidan on one side, is a major focal point along August Kranti Marg. It       |
|         |                                 | is especially visible when approached from Nana Chowk.                               |
| 6.0     |                                 | TOPOGRAPHY                                                                           |
| 6.1     | Floors                          | Ground + 3 upper                                                                     |
|         |                                 | 11                                                                                   |
| 7.0     |                                 | CONSTRUCTION                                                                         |
| 7.1     | Plinth                          | The plinth is constructed in Malad stone.                                            |
| 7.2     | Walls                           | The walls are constructed of load-bearing brick masonry.                             |
| 7.3     | Floor                           | The floors are timber framed.                                                        |
| 7.4     | Stairs                          | The staircases are timber framed.                                                    |
| 7.5     | Openings                        | Brick lined fenestrations, some arched, timber framed windows inset with             |
|         |                                 | wooden shutters and glass panels.                                                    |
| 7.6     | Roofing                         | Flat timber framed roof with a terrace.                                              |
| 7.7     | Articulation                    | Long brick pilasters with rusticated finish and round stone columns with             |
|         |                                 | carved capitals and bases on the façade.                                             |
|         |                                 | Curved corner stone balconies with paneled brick parapet walls and carved            |
|         |                                 | stone railings.                                                                      |
|         |                                 | Ornamental stone parapet wall and overhang at the terrace level supported            |
|         |                                 | by stone brackets imitating wooden joist ends.                                       |
| 7.8     | Finishes                        | Plastered external walls with horizontal grooves; internal walls are painted         |
| 7.9     | Interiors (Movable & Immovable) | The interiors have been altered extensively and do not conform to any style          |
|         |                                 | or genre.                                                                            |
| 7.10    | Compound/Fence/Gate             | All the four blocks have arched entrances with various modern gates.                 |