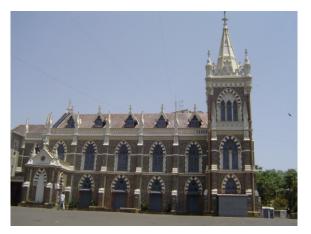

me of the chapel spread, more and more worshippers began to visit Mount Mary, which evolved as an important centre of pilgrimage. As a result, the foundation for a new, enlarged and well-ventilated chapel designed by architect Shapoorjee Chandabhoy was laid on May 11, 1902 by the Bishop of Daman. The new church, built of khandki and Porbunder stone, was 110 feet long and 38 feet wide and accommodated an inner gallery running on three sides and two new towers, each 80 feet high. The titular feast of the shrine, known generally as Bandra feast, has been, and is still annually celebrated on a large scale on September 8 and is attended not only by the predominantly Catholic local population but also by people of all faiths who come to Bandra from distant areas. |

### 626 MOUNT MARY CHURCH





























#### 626 MOUNT MARY CHURCH



























| 627          | BYCULLA RAILWAY S