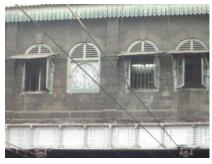

| 623  | CHARLOTTE VILLA                                  |                                                                                                                                                                                                                                                                                                                                                                                          |
|------|--------------------------------------------------|------------------------------------------------------------------------------------------------------------------------------------------------------------------------------------------------------------------------------------------------------------------------------------------------------------------------------------------------------------------------------------------|
|      |                                                  | decorative cement mosaic tiles floorings and cement jaalis on the terrace draw it closer to a watered down version of the Art Deco style                                                                                                                                                                                                                                                 |
| 5.3  | Intrinsic                                        | Character Defining Elements External The composition of the modest townhouse with front verandahs with cement jaalis, chajja at the second floor level with sloping Mangalore tiled roof, external staircase leading to the upper floor is an element common to other East Indian Christian Settlements.  Internal The interiors could not be surveyed as access to interior was denied. |
| 5.4  | Value Classification                             | Existing Grade Deleted Recommended Grade: Grade III G(grp),E Although the building has been deleted from the list, it should be re-inducted into the list for its group value within the already disintegrating Bandra Village precinct.                                                                                                                                                 |
| 6.0  |                                                  | TOPOGRAPHY                                                                                                                                                                                                                                                                                                                                                                               |
| 6.0  | Floors                                           | Ground+ one upper floor                                                                                                                                                                                                                                                                                                                                                                  |
| 0.1  | Floois                                           | Ground+ one upper noor                                                                                                                                                                                                                                                                                                                                                                   |
| 7.0  |                                                  | CONSTRUCTION                                                                                                                                                                                                                                                                                                                                                                             |
| 7.1  | Plinth                                           | Load bearing brick masonry with cement plaster                                                                                                                                                                                                                                                                                                                                           |
| 7.2  | Walls                                            | Load bearing brick masonry plastered and painted.                                                                                                                                                                                                                                                                                                                                        |
| 7.3  | Floor                                            | Reinforced Cement Concrete                                                                                                                                                                                                                                                                                                                                                               |
| 7.4  | Stairs                                           | Reinforced cement Concrete for the external Staircase.                                                                                                                                                                                                                                                                                                                                   |
| 7.5  | Openings                                         | Timber windows with glazed panels and fanlights painted with white coloured oil paint on the inside and crème coloured oil paint on the outside.                                                                                                                                                                                                                                         |
| 7.6  | Roofing                                          | Reinforced Cement Concrete Slab.                                                                                                                                                                                                                                                                                                                                                         |
| 7.7  | Articulation                                     | Cement Plaster used for jaalis etc.                                                                                                                                                                                                                                                                                                                                                      |
| 7.8  | Finishes                                         | Walls Plastered and painted in various colours of oil paint on the inside and crème coloured lime wash on the outside. Flooring The interiors could not be surveyed as access to interior was denied. Staircases RCC staircase finished with clay tiles in grey colour tiles                                                                                                             |
| 7.9  | Interiors(Movable & Immovable)                   | The interiors could not be surveyed as access to interior was denied.                                                                                                                                                                                                                                                                                                                    |
| 7.10 | Compound/Fence/Gate                              | Brick with cement plaster and concrete jaali, entrance post with planters on either side of mild steel picket gate and a larger mild steel gate on the western side for vehicular entry.                                                                                                                                                                                                 |
| 7.11 | Curtilege/ Unbuilt space/out buildings/landscape | As most tenanted properties, with no one taking responsibility the surroundings of the villa are an overgrown garden with wild grass and trees.                                                                                                                                                                                                                                          |
| 8.0  |                                                  | SERVICES & UTILITIES                                                                                                                                                                                                                                                                                                                                                                     |
| 8.1  | Lighting                                         | All windows and doors have fanlights above for natural light. Wall mounted lampshades and tube lights are used for internal lighting.                                                                                                                                                                                                                                                    |
| 8.2  | Ventilation                                      | All doors and windows have fanlights above for natural light. Ceiling fans in                                                                                                                                                                                                                                                                                                            |