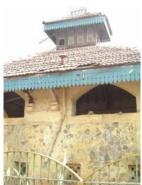

-------------------------------------------------------------------------------------------------------------------------------------------------------------------------------------------------------------------------------|
|     |                | original design should be replicated for details such as eaves boards and traceries as these greatly impact the visual quality of the facades.  Bandra Station, though definitely worth conserving as a significant heritage building, does not merit classification as a Grade I structure and its heritage status could be revised to Grade II A. Moreover, the Heritage Committee should take cognisance of the insensitive additions and alterations to the structure, which are in total disregard to the heritage ambience. |

## 631 BANDRA STATION



















| 632                    | BEST HOUSE/ELECTR