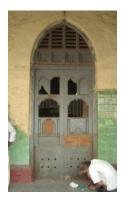

---------------------------------------------------------------------------------------------------------------------------------------------------------------------------------------------------------------------------------|
|     |                | original design should be replicated for details such as eaves boards and traceries as these greatly impact the visual quality of the facades.  Bandra Station, though definitely worth conserving as a significant heritage building, does not merit classification as a Grade I structure and its heritage status could be revised to Grade II A. Moreover, the Heritage Committee should take cognisance of the insensitive additions and alterations to the structure, which are in total disregard to the heritage ambience. |

## 631 BANDRA STATION



















| 632                    | BEST HOUSE/ELECTR