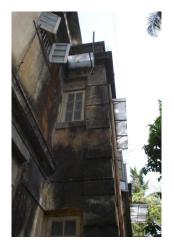

| 623  | CHARLOTTE VILLA                                  |                                                                                                                                                                                                                                                                                                                                                                                          |
|------|--------------------------------------------------|------------------------------------------------------------------------------------------------------------------------------------------------------------------------------------------------------------------------------------------------------------------------------------------------------------------------------------------------------------------------------------------|
|      |                                                  | decorative cement mosaic tiles floorings and cement jaalis on the terrace draw it closer to a watered down version of the Art Deco style                                                                                                                                                                                                                                                 |
| 5.3  | Intrinsic                                        | Character Defining Elements External The composition of the modest townhouse with front verandahs with cement jaalis, chajja at the second floor level with sloping Mangalore tiled roof, external staircase leading to the upper floor is an element common to other East Indian Christian Settlements.  Internal The interiors could not be surveyed as access to interior was denied. |
| 5.4  | Value Classification                             | Existing Grade Deleted Recommended Grade: Grade III G(grp),E Although the building has been deleted from the list, it should be re-inducted into the list for its group value within the already disintegrating Bandra Village precinct.                                                                                                                                                 |
| 6.0  |                                                  | TOPOGRAPHY                                                                                                                                                                                                                                                                                                                                                                               |
| 6.0  | Floors                                           | Ground+ one upper floor                                                                                                                                                                                                                                                                                                                                                                  |
| 0.1  | Floois                                           | Ground+ one upper noor                                                                                                                                                                                                                                                                                                                                                                   |
| 7.0  |                                                  | CONSTRUCTION                                                                                                                                                                                                                                                                                                                                                                             |
| 7.1  | Plinth                                           | Load bearing brick masonry with cement plaster                                                                                                                                                                                                                                                                                                                                           |
| 7.2  | Walls                                            | Load bearing brick masonry plastered and painted.                                                                                                                                                                                                                                                                                                                                        |
| 7.3  | Floor                                            | Reinforced Cement Concrete                                                                                                                                                                                                                                                                                                                                                               |
| 7.4  | Stairs                                           | Reinforced cement Concrete for the external Staircase.                                                                                                                                                                                                                                                                                                                                   |
| 7.5  | Openings                                         | Timber windows with glazed panels and fanlights painted with white coloured oil paint on the inside and crème coloured oil paint on the outside.                                                                                                                                                                                                                                         |
| 7.6  | Roofing                                          | Reinforced Cement Concrete Slab.                                                                                                                                                                                                                                                                                                                                                         |
| 7.7  | Articulation                                     | Cement Plaster used for jaalis etc.                                                                                                                                                                                                                                                                                                                                                      |
| 7.8  | Finishes                                         | Walls Plastered and painted in various colours of oil paint on the inside and crème coloured lime wash on the outside. Flooring The interiors could not be surveyed as access to interior was denied. Staircases RCC staircase finished with clay tiles in grey colour tiles                                                                                                             |
| 7.9  | Interiors(Movable & Immovable)                   | The interiors could not be surveyed as access to interior was denied.                                                                                                                                                                                                                                                                                                                    |
| 7.10 | Compound/Fence/Gate                              | Brick with cement plaster and concrete jaali, entrance post with planters on either side of mild steel picket gate and a larger mild steel gate on the western side for vehicular entry.                                                                                                                                                                                                 |
| 7.11 | Curtilege/ Unbuilt space/out buildings/landscape | As most tenanted properties, with no one taking responsibility the surroundings of the villa are an overgrown garden with wild grass and trees.                                                                                                                                                                                                                                          |
| 8.0  |                                                  | SERVICES & UTILITIES                                                                                                                                                                                                                                                                                                                                                                     |
| 8.1  | Lighting                                         | All windows and doors have fanlights above for natural light. Wall mounted lampshades and tube lights are used for internal lighting.                                                                                                                                                                                                                                                    |
| 8.2  | Ventilation                                      | All doors and windows have fanlights above for natural light. Ceiling fans in                                                                                                                                                                                                                                                                                                            |