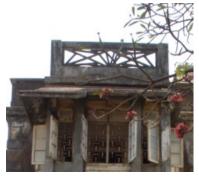

| 623  | CHARLOTTE VILLA                                  |                                                                                                                                                                                                                                                                                                                                                                                          |
|------|--------------------------------------------------|------------------------------------------------------------------------------------------------------------------------------------------------------------------------------------------------------------------------------------------------------------------------------------------------------------------------------------------------------------------------------------------|
|      |                                                  | decorative cement mosaic tiles floorings and cement jaalis on the terrace draw it closer to a watered down version of the Art Deco style                                                                                                                                                                                                                                                 |
| 5.3  | Intrinsic                                        | Character Defining Elements External The composition of the modest townhouse with front verandahs with cement jaalis, chajja at the second floor level with sloping Mangalore tiled roof, external staircase leading to the upper floor is an element common to other East Indian Christian Settlements.  Internal The interiors could not be surveyed as access to interior was denied. |
| 5.4  | Value Classification                             | Existing Grade Deleted Recommended Grade: Grade III G(grp),E Although the building has been deleted from the list, it should be re-inducted into the list for its group value within the already disintegrating Bandra Village precinct.                                                                                                                                                 |
| 6.0  |                                                  | TOPOGRAPHY                                                                                                                                                                                                                                                                                                                                                                               |
| 6.0  | Floors                                           | Ground+ one upper floor                                                                                                                                                                                                                                                                                                                                                                  |
| 0.1  | Floois                                           | Ground+ one upper noor                                                                                                                                                                                                                                                                                                                                                                   |
| 7.0  |                                                  | CONSTRUCTION                                                                                                                                                                                                                                                                                                                                                                             |
| 7.1  | Plinth                                           | Load bearing brick masonry with cement plaster                                                                                                                                                                                                                                                                                                                                           |
| 7.2  | Walls                                            | Load bearing brick masonry plastered and painted.                                                                                                                                                                                                                                                                                                                                        |
| 7.3  | Floor                                            | Reinforced Cement Concrete                                                                                                                                                                                                                                                                                                                                                               |
| 7.4  | Stairs                                           | Reinforced cement Concrete for the external Staircase.                                                                                                                                                                                                                                                                                                                                   |
| 7.5  | Openings                                         | Timber windows with glazed panels and fanlights painted with white coloured oil paint on the inside and crème coloured oil paint on the outside.                                                                                                                                                                                                                                         |
| 7.6  | Roofing                                          | Reinforced Cement Concrete Slab.                                                                                                                                                                                                                                                                                                                                                         |
| 7.7  | Articulation                                     | Cement Plaster used for jaalis etc.                                                                                                                                                                                                                                                                                                                                                      |
| 7.8  | Finishes                                         | Walls Plastered and painted in various colours of oil paint on the inside and crème coloured lime wash on the outside. Flooring The interiors could not be surveyed as access to interior was denied. Staircases RCC staircase finished with clay tiles in grey colour tiles                                                                                                             |
| 7.9  | Interiors(Movable & Immovable)                   | The interiors could not be surveyed as access to interior was denied.                                                                                                                                                                                                                                                                                                                    |
| 7.10 | Compound/Fence/Gate                              | Brick with cement plaster and concrete jaali, entrance post with planters on either side of mild steel picket gate and a larger mild steel gate on the western side for vehicular entry.                                                                                                                                                                                                 |
| 7.11 | Curtilege/ Unbuilt space/out buildings/landscape | As most tenanted properties, with no one taking responsibility the surroundings of the villa are an overgrown garden with wild grass and trees.                                                                                                                                                                                                                                          |
| 8.0  |                                                  | SERVICES & UTILITIES                                                                                                                                                                                                                                                                                                                                                                     |
| 8.1  | Lighting                                         | All windows and doors have fanlights above for natural light. Wall mounted lampshades and tube lights are used for internal lighting.                                                                                                                                                                                                                                                    |
| 8.2  | Ventilation                                      | All doors and windows have fanlights above for natural light. Ceiling fans in                                                                                                                                                                                                                                                                                                            |

| 623  | CHARLOTTE VILLA                    |                                                                                                                                                                                                                                                                                                                             |
|------|------------------------------------|-----------------------------------------------------------------------------------------------------------------------------------------------------------------------------------------------------------------------------------------------------------------------------------------------------------------------------|
|      |                                    | all rooms some window AC units have been installed in the bedrooms on the ground floor.                                                                                                                                                                                                                                     |
| 8.3  | Electricity                        | Reliance Energy                                                                                                                                                                                                                                                                                                             |
| 8.4  | Water Supply                       | Municipal Water Supply.                                                                                                                                                                                                                                                                                                     |
| 8.5  | Drainage (Plumbing and sanitation) | Run along the side façade on the either side. Drainage and rain water pipes cut through cornices on both levels.                                                                                                                                                                                                            |
| 8.6  | Fire Precaution                    | No fire precaution system has been installed within the building with the exception of the cast iron spiral staircase which can be used as a fire escape in emergency situations.                                                                                                                                           |
| 8.7  | Other (HVAC/BMS/Security Systems)  | No special systems are installed, some window AC's have been installed in the bedroom son the ground floor.                                                                                                                                                                                                                 |
| 9.0  |                                    | CONDITION                                                                                                                                                                                                                                                                                                                   |
| 9.1  | Plinth                             | Rising damp is visible along the periphery of the building. Dampness along the plinth can also be attributed to the unattended vegetational growth along the periphery of the building. Some ficus growth is visible along the side façade.                                                                                 |
| 9.2  | Walls                              | Appears to be in a sound condition from the exterior, the internal condition can not be determined as permission for internal survey was denied.                                                                                                                                                                            |
| 9.3  | Floor                              | As the property is tenanted, most of the original floor finishes are intact, however the internal condition can not be determined as permission for internal survey was denied.                                                                                                                                             |
| 9.4  | Stairs                             | Appears to be in a structurally sound condition, some recent repairs have been undertaken.                                                                                                                                                                                                                                  |
| 9.5  | Openings                           | Some glass panes have been broken; most windows have been encased in MS grills. Most ventilators are kept closed on permanent basis but are in a fair condition. AC units have been introduced in some doors and windows. The doors on the ground floor on the side display paint flaking and warping due to water ingress. |
| 9.6  | Roofing                            | Could not be determined as permission for internal survey was denied.                                                                                                                                                                                                                                                       |
| 9.7  | Articulation & Finishes            | Appears to be in a sound condition however internal condition can not be determined as permission for internal survey was denied.                                                                                                                                                                                           |
| 9.8  | Services                           | Could not be determined as permission for internal survey was denied. Additional overhead tanks have been introduced on the terrace.                                                                                                                                                                                        |
| 9.9  | Outbuildings                       | The Charlotte Villa is the only building within the compound.                                                                                                                                                                                                                                                               |
| 9.10 | Overall Condition                  | As the building is tenanted, with rents frozen at Rs 40, the owner does not get enough to maintain the building and the tenants do not maintain the building shirking their responsibility as a result the building is neglected Maintenance level Poor needs immediate structural consolidation.                           |
| 10.0 |                                    | TRANSFORMATION                                                                                                                                                                                                                                                                                                              |
| 10.1 | Form                               | No major transformation is visible within the building envelope externally, however permission for internal survey was denied hence the internal condition cannot be determined.                                                                                                                                            |
| 10.2 | Structure                          | No major transformation is visible within the building envelope externally, however permission for internal survey was denied hence the internal condition cannot be determined.                                                                                                                                            |
| 10.3 | Articulation & Finishes            | No major transformation is visible within the building envelope externally,                                                                                                                                                                                                                                                 |