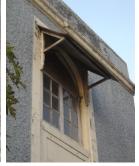

| (built on the site of the old Wellington Theatre) on Dhobi Talao have                                                                         |
|      |                          | greater architectural merit but have Grade II A and Grade III status                                                                          |
|      |                          | respectively.                                                                                                                                 |
|      |                          | 1.00000                                                                                                                                       |

### 630 LADY WILLINGDON BUILDING FOR THE PARSI AMBULANCE DIVISION

































| 631        | 631 BANDRA STATION