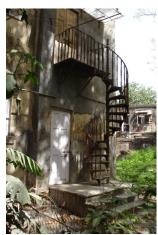

| 623  | CHARLOTTE VILLA                                  |                                                                                                                                                                                                                                                                                                                                                                                          |
|------|--------------------------------------------------|------------------------------------------------------------------------------------------------------------------------------------------------------------------------------------------------------------------------------------------------------------------------------------------------------------------------------------------------------------------------------------------|
|      |                                                  | decorative cement mosaic tiles floorings and cement jaalis on the terrace draw it closer to a watered down version of the Art Deco style                                                                                                                                                                                                                                                 |
| 5.3  | Intrinsic                                        | Character Defining Elements External The composition of the modest townhouse with front verandahs with cement jaalis, chajja at the second floor level with sloping Mangalore tiled roof, external staircase leading to the upper floor is an element common to other East Indian Christian Settlements.  Internal The interiors could not be surveyed as access to interior was denied. |
| 5.4  | Value Classification                             | Existing Grade Deleted Recommended Grade: Grade III G(grp),E Although the building has been deleted from the list, it should be re-inducted into the list for its group value within the already disintegrating Bandra Village precinct.                                                                                                                                                 |
| 6.0  |                                                  | TOPOGRAPHY                                                                                                                                                                                                                                                                                                                                                                               |
| 6.0  | Floors                                           | Ground+ one upper floor                                                                                                                                                                                                                                                                                                                                                                  |
| 0.1  | Floois                                           | Ground+ one upper noor                                                                                                                                                                                                                                                                                                                                                                   |
| 7.0  |                                                  | CONSTRUCTION                                                                                                                                                                                                                                                                                                                                                                             |
| 7.1  | Plinth                                           | Load bearing brick masonry with cement plaster                                                                                                                                                                                                                                                                                                                                           |
| 7.2  | Walls                                            | Load bearing brick masonry plastered and painted.                                                                                                                                                                                                                                                                                                                                        |
| 7.3  | Floor                                            | Reinforced Cement Concrete                                                                                                                                                                                                                                                                                                                                                               |
| 7.4  | Stairs                                           | Reinforced cement Concrete for the external Staircase.                                                                                                                                                                                                                                                                                                                                   |
| 7.5  | Openings                                         | Timber windows with glazed panels and fanlights painted with white coloured oil paint on the inside and crème coloured oil paint on the outside.                                                                                                                                                                                                                                         |
| 7.6  | Roofing                                          | Reinforced Cement Concrete Slab.                                                                                                                                                                                                                                                                                                                                                         |
| 7.7  | Articulation                                     | Cement Plaster used for jaalis etc.                                                                                                                                                                                                                                                                                                                                                      |
| 7.8  | Finishes                                         | Walls Plastered and painted in various colours of oil paint on the inside and crème coloured lime wash on the outside. Flooring The interiors could not be surveyed as access to interior was denied. Staircases RCC staircase finished with clay tiles in grey colour tiles                                                                                                             |
| 7.9  | Interiors(Movable & Immovable)                   | The interiors could not be surveyed as access to interior was denied.                                                                                                                                                                                                                                                                                                                    |
| 7.10 | Compound/Fence/Gate                              | Brick with cement plaster and concrete jaali, entrance post with planters on either side of mild steel picket gate and a larger mild steel gate on the western side for vehicular entry.                                                                                                                                                                                                 |
| 7.11 | Curtilege/ Unbuilt space/out buildings/landscape | As most tenanted properties, with no one taking responsibility the surroundings of the villa are an overgrown garden with wild grass and trees.                                                                                                                                                                                                                                          |
| 8.0  |                                                  | SERVICES & UTILITIES                                                                                                                                                                                                                                                                                                                                                                     |
| 8.1  | Lighting                                         | All windows and doors have fanlights above for natural light. Wall mounted lampshades and tube lights are used for internal lighting.                                                                                                                                                                                                                                                    |
| 8.2  | Ventilation                                      | All doors and windows have fanlights above for natural light. Ceiling fans in                                                                                                                                                                                                                                                                                                            |