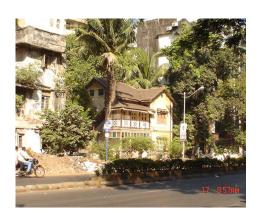

| 623  | CHARLOTTE VILLA                                  |                                                                                                                                                                                                                                                                                                                                                                                          |
|------|--------------------------------------------------|------------------------------------------------------------------------------------------------------------------------------------------------------------------------------------------------------------------------------------------------------------------------------------------------------------------------------------------------------------------------------------------|
|      |                                                  | decorative cement mosaic tiles floorings and cement jaalis on the terrace draw it closer to a watered down version of the Art Deco style                                                                                                                                                                                                                                                 |
| 5.3  | Intrinsic                                        | Character Defining Elements External The composition of the modest townhouse with front verandahs with cement jaalis, chajja at the second floor level with sloping Mangalore tiled roof, external staircase leading to the upper floor is an element common to other East Indian Christian Settlements.  Internal The interiors could not be surveyed as access to interior was denied. |
| 5.4  | Value Classification                             | Existing Grade Deleted Recommended Grade: Grade III G(grp),E Although the building has been deleted from the list, it should be re-inducted into the list for its group value within the already disintegrating Bandra Village precinct.                                                                                                                                                 |
| 6.0  |                                                  | TOPOGRAPHY                                                                                                                                                                                                                                                                                                                                                                               |
| 6.0  | Floors                                           | Ground+ one upper floor                                                                                                                                                                                                                                                                                                                                                                  |
| 0.1  | Floois                                           | Ground+ one upper noor                                                                                                                                                                                                                                                                                                                                                                   |
| 7.0  |                                                  | CONSTRUCTION                                                                                                                                                                                                                                                                                                                                                                             |
| 7.1  | Plinth                                           | Load bearing brick masonry with cement plaster                                                                                                                                                                                                                                                                                                                                           |
| 7.2  | Walls                                            | Load bearing brick masonry plastered and painted.                                                                                                                                                                                                                                                                                                                                        |
| 7.3  | Floor                                            | Reinforced Cement Concrete                                                                                                                                                                                                                                                                                                                                                               |
| 7.4  | Stairs                                           | Reinforced cement Concrete for the external Staircase.                                                                                                                                                                                                                                                                                                                                   |
| 7.5  | Openings                                         | Timber windows with glazed panels and fanlights painted with white coloured oil paint on the inside and crème coloured oil paint on the outside.                                                                                                                                                                                                                                         |
| 7.6  | Roofing                                          | Reinforced Cement Concrete Slab.                                                                                                                                                                                                                                                                                                                                                         |
| 7.7  | Articulation                                     | Cement Plaster used for jaalis etc.                                                                                                                                                                                                                                                                                                                                                      |
| 7.8  | Finishes                                         | Walls Plastered and painted in various colours of oil paint on the inside and crème coloured lime wash on the outside. Flooring The interiors could not be surveyed as access to interior was denied. Staircases RCC staircase finished with clay tiles in grey colour tiles                                                                                                             |
| 7.9  | Interiors(Movable & Immovable)                   | The interiors could not be surveyed as access to interior was denied.                                                                                                                                                                                                                                                                                                                    |
| 7.10 | Compound/Fence/Gate                              | Brick with cement plaster and concrete jaali, entrance post with planters on either side of mild steel picket gate and a larger mild steel gate on the western side for vehicular entry.                                                                                                                                                                                                 |
| 7.11 | Curtilege/ Unbuilt space/out buildings/landscape | As most tenanted properties, with no one taking responsibility the surroundings of the villa are an overgrown garden with wild grass and trees.                                                                                                                                                                                                                                          |
| 8.0  |                                                  | SERVICES & UTILITIES                                                                                                                                                                                                                                                                                                                                                                     |
| 8.1  | Lighting                                         | All windows and doors have fanlights above for natural light. Wall mounted lampshades and tube lights are used for internal lighting.                                                                                                                                                                                                                                                    |
| 8.2  | Ventilation                                      | All doors and windows have fanlights above for natural light. Ceiling fans in                                                                                                                                                                                                                                                                                                            |