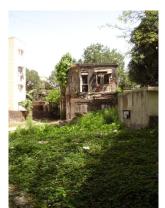

| 623  | CHARLOTTE VILLA                                  |                                                                                                                                                                                                                                                                                                                                                                                          |
|------|--------------------------------------------------|------------------------------------------------------------------------------------------------------------------------------------------------------------------------------------------------------------------------------------------------------------------------------------------------------------------------------------------------------------------------------------------|
|      |                                                  | decorative cement mosaic tiles floorings and cement jaalis on the terrace draw it closer to a watered down version of the Art Deco style                                                                                                                                                                                                                                                 |
| 5.3  | Intrinsic                                        | Character Defining Elements External The composition of the modest townhouse with front verandahs with cement jaalis, chajja at the second floor level with sloping Mangalore tiled roof, external staircase leading to the upper floor is an element common to other East Indian Christian Settlements.  Internal The interiors could not be surveyed as access to interior was denied. |
| 5.4  | Value Classification                             | Existing Grade Deleted Recommended Grade: Grade III G(grp),E Although the building has been deleted from the list, it should be re-inducted into the list for its group value within the already disintegrating Bandra Village precinct.                                                                                                                                                 |
| 6.0  |                                                  | TOPOGRAPHY                                                                                                                                                                                                                                                                                                                                                                               |
| 6.0  | Floors                                           | Ground+ one upper floor                                                                                                                                                                                                                                                                                                                                                                  |
| 0.1  | Floois                                           | Ground+ one upper noor                                                                                                                                                                                                                                                                                                                                                                   |
| 7.0  |                                                  | CONSTRUCTION                                                                                                                                                                                                                                                                                                                                                                             |
| 7.1  | Plinth                                           | Load bearing brick masonry with cement plaster                                                                                                                                                                                                                                                                                                                                           |
| 7.2  | Walls                                            | Load bearing brick masonry plastered and painted.                                                                                                                                                                                                                                                                                                                                        |
| 7.3  | Floor                                            | Reinforced Cement Concrete                                                                                                                                                                                                                                                                                                                                                               |
| 7.4  | Stairs                                           | Reinforced cement Concrete for the external Staircase.                                                                                                                                                                                                                                                                                                                                   |
| 7.5  | Openings                                         | Timber windows with glazed panels and fanlights painted with white coloured oil paint on the inside and crème coloured oil paint on the outside.                                                                                                                                                                                                                                         |
| 7.6  | Roofing                                          | Reinforced Cement Concrete Slab.                                                                                                                                                                                                                                                                                                                                                         |
| 7.7  | Articulation                                     | Cement Plaster used for jaalis etc.                                                                                                                                                                                                                                                                                                                                                      |
| 7.8  | Finishes                                         | Walls Plastered and painted in various colours of oil paint on the inside and crème coloured lime wash on the outside. Flooring The interiors could not be surveyed as access to interior was denied. Staircases RCC staircase finished with clay tiles in grey colour tiles                                                                                                             |
| 7.9  | Interiors(Movable & Immovable)                   | The interiors could not be surveyed as access to interior was denied.                                                                                                                                                                                                                                                                                                                    |
| 7.10 | Compound/Fence/Gate                              | Brick with cement plaster and concrete jaali, entrance post with planters on either side of mild steel picket gate and a larger mild steel gate on the western side for vehicular entry.                                                                                                                                                                                                 |
| 7.11 | Curtilege/ Unbuilt space/out buildings/landscape | As most tenanted properties, with no one taking responsibility the surroundings of the villa are an overgrown garden with wild grass and trees.                                                                                                                                                                                                                                          |
| 8.0  |                                                  | SERVICES & UTILITIES                                                                                                                                                                                                                                                                                                                                                                     |
| 8.1  | Lighting                                         | All windows and doors have fanlights above for natural light. Wall mounted lampshades and tube lights are used for internal lighting.                                                                                                                                                                                                                                                    |
| 8.2  | Ventilation                                      | All doors and windows have fanlights above for natural light. Ceiling fans in                                                                                                                                                                                                                                                                                                            |