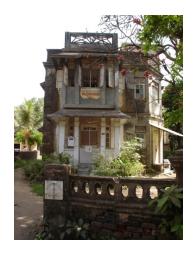

| 623  | CHARLOTTE VILLA                                  |                                                                                                                                                                                                                                                                                                                                                                                          |
|------|--------------------------------------------------|------------------------------------------------------------------------------------------------------------------------------------------------------------------------------------------------------------------------------------------------------------------------------------------------------------------------------------------------------------------------------------------|
|      |                                                  | decorative cement mosaic tiles floorings and cement jaalis on the terrace draw it closer to a watered down version of the Art Deco style                                                                                                                                                                                                                                                 |
| 5.3  | Intrinsic                                        | Character Defining Elements External The composition of the modest townhouse with front verandahs with cement jaalis, chajja at the second floor level with sloping Mangalore tiled roof, external staircase leading to the upper floor is an element common to other East Indian Christian Settlements.  Internal The interiors could not be surveyed as access to interior was denied. |
| 5.4  | Value Classification                             | Existing Grade Deleted Recommended Grade: Grade III G(grp),E Although the building has been deleted from the list, it should be re-inducted into the list for its group value within the already disintegrating Bandra Village precinct.                                                                                                                                                 |
| 6.0  |                                                  | TOPOGRAPHY                                                                                                                                                                                                                                                                                                                                                                               |
| 6.0  | Floors                                           | Ground+ one upper floor                                                                                                                                                                                                                                                                                                                                                                  |
| 0.1  | Floois                                           | Ground+ one upper noor                                                                                                                                                                                                                                                                                                                                                                   |
| 7.0  |                                                  | CONSTRUCTION                                                                                                                                                                                                                                                                                                                                                                             |
| 7.1  | Plinth                                           | Load bearing brick masonry with cement plaster                                                                                                                                                                                                                                                                                                                                           |
| 7.2  | Walls                                            | Load bearing brick masonry plastered and painted.                                                                                                                                                                                                                                                                                                                                        |
| 7.3  | Floor                                            | Reinforced Cement Concrete                                                                                                                                                                                                                                                                                                                                                               |
| 7.4  | Stairs                                           | Reinforced cement Concrete for the external Staircase.                                                                                                                                                                                                                                                                                                                                   |
| 7.5  | Openings                                         | Timber windows with glazed panels and fanlights painted with white coloured oil paint on the inside and crème coloured oil paint on the outside.                                                                                                                                                                                                                                         |
| 7.6  | Roofing                                          | Reinforced Cement Concrete Slab.                                                                                                                                                                                                                                                                                                                                                         |
| 7.7  | Articulation                                     | Cement Plaster used for jaalis etc.                                                                                                                                                                                                                                                                                                                                                      |
| 7.8  | Finishes                                         | Walls Plastered and painted in various colours of oil paint on the inside and crème coloured lime wash on the outside. Flooring The interiors could not be surveyed as access to interior was denied. Staircases RCC staircase finished with clay tiles in grey colour tiles                                                                                                             |
| 7.9  | Interiors(Movable & Immovable)                   | The interiors could not be surveyed as access to interior was denied.                                                                                                                                                                                                                                                                                                                    |
| 7.10 | Compound/Fence/Gate                              | Brick with cement plaster and concrete jaali, entrance post with planters on either side of mild steel picket gate and a larger mild steel gate on the western side for vehicular entry.                                                                                                                                                                                                 |
| 7.11 | Curtilege/ Unbuilt space/out buildings/landscape | As most tenanted properties, with no one taking responsibility the surroundings of the villa are an overgrown garden with wild grass and trees.                                                                                                                                                                                                                                          |
| 8.0  |                                                  | SERVICES & UTILITIES                                                                                                                                                                                                                                                                                                                                                                     |
| 8.1  | Lighting                                         | All windows and doors have fanlights above for natural light. Wall mounted lampshades and tube lights are used for internal lighting.                                                                                                                                                                                                                                                    |
| 8.2  | Ventilation                                      | All doors and windows have fanlights above for natural light. Ceiling fans in                                                                                                                                                                                                                                                                                                            |