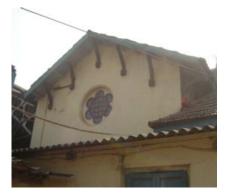

-------------------------------------------------------------------------------------------------------------------------------------------------------------------------------------------------------------------------------------|
|     |                | original design should be replicated for details such as eaves boards and traceries as these greatly impact the visual quality of the facades.  Bandra Station, though definitely worth conserving as a significant heritage building, does not merit classification as a Grade I structure and its heritage status could be revised to Grade II A. Moreover, the Heritage Committee should take cognisance of the insensitive additions and alterations to the structure, which are in total disregard to the heritage ambience. |

## 631 BANDRA STATION



















| 632                    | BEST HOUSE/ELECTR