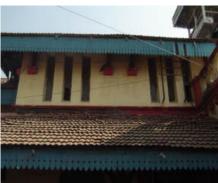

-----------------------------------------------------------------------------------------------------------------------------------------------------------------------------------------------------------------------------------|
|     |                | original design should be replicated for details such as eaves boards and traceries as these greatly impact the visual quality of the facades.  Bandra Station, though definitely worth conserving as a significant heritage building, does not merit classification as a Grade I structure and its heritage status could be revised to Grade II A. Moreover, the Heritage Committee should take cognisance of the insensitive additions and alterations to the structure, which are in total disregard to the heritage ambience. |

## 631 BANDRA STATION



















| 632                    | BEST HOUSE/ELECTR