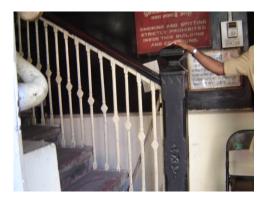

|
|      |                          | The inclusion of the BEST House as a Grade I building is a classic case of subjective selection that often plague the process of heritage listing. The Heritage List dedicates a long and vivid note to describe this structure, but what this laborious essay does, is merely hail this building as a remarkable example of the Art Deco genre. When more monumental and far representative buildings of the period (like the Eros and Regal Cinemas, Reserve Bank of India and New India Assurance Building) have been excluded from the list, its inclusion is not justified. |

## 632 BEST HOUSE/ELECTRIC HOUSE















| 634 (i)   | MILESTONE-1 MILE FROM S      | ST.THOMAS CHURCH                                                                     |
|-----------|------------------------------|--------------------------------------------------------------------------------------|
|           | Common Ref no                |                                                                                      |
|           | Card No.: 317(i)             |                                                                                      |
|           | Ward (Part): C V             | Vard                                                                                 |
| T-MORES   | CS No.: NA                   |                                                                                      |