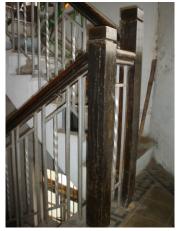

| 623  | CHARLOTTE VILLA                                  |                                                                                                                                                                                                                                                                                                                                                                                          |
|------|--------------------------------------------------|------------------------------------------------------------------------------------------------------------------------------------------------------------------------------------------------------------------------------------------------------------------------------------------------------------------------------------------------------------------------------------------|
|      |                                                  | decorative cement mosaic tiles floorings and cement jaalis on the terrace draw it closer to a watered down version of the Art Deco style                                                                                                                                                                                                                                                 |
| 5.3  | Intrinsic                                        | Character Defining Elements External The composition of the modest townhouse with front verandahs with cement jaalis, chajja at the second floor level with sloping Mangalore tiled roof, external staircase leading to the upper floor is an element common to other East Indian Christian Settlements.  Internal The interiors could not be surveyed as access to interior was denied. |
| 5.4  | Value Classification                             | Existing Grade Deleted Recommended Grade: Grade III G(grp),E Although the building has been deleted from the list, it should be re-inducted into the list for its group value within the already disintegrating Bandra Village precinct.                                                                                                                                                 |
| 6.0  |                                                  | TOPOGRAPHY                                                                                                                                                                                                                                                                                                                                                                               |
| 6.0  | Floors                                           | Ground+ one upper floor                                                                                                                                                                                                                                                                                                                                                                  |
| 0.1  | Floois                                           | Ground+ one upper noor                                                                                                                                                                                                                                                                                                                                                                   |
| 7.0  |                                                  | CONSTRUCTION                                                                                                                                                                                                                                                                                                                                                                             |
| 7.1  | Plinth                                           | Load bearing brick masonry with cement plaster                                                                                                                                                                                                                                                                                                                                           |
| 7.2  | Walls                                            | Load bearing brick masonry plastered and painted.                                                                                                                                                                                                                                                                                                                                        |
| 7.3  | Floor                                            | Reinforced Cement Concrete                                                                                                                                                                                                                                                                                                                                                               |
| 7.4  | Stairs                                           | Reinforced cement Concrete for the external Staircase.                                                                                                                                                                                                                                                                                                                                   |
| 7.5  | Openings                                         | Timber windows with glazed panels and fanlights painted with white coloured oil paint on the inside and crème coloured oil paint on the outside.                                                                                                                                                                                                                                         |
| 7.6  | Roofing                                          | Reinforced Cement Concrete Slab.                                                                                                                                                                                                                                                                                                                                                         |
| 7.7  | Articulation                                     | Cement Plaster used for jaalis etc.                                                                                                                                                                                                                                                                                                                                                      |
| 7.8  | Finishes                                         | Walls Plastered and painted in various colours of oil paint on the inside and crème coloured lime wash on the outside. Flooring The interiors could not be surveyed as access to interior was denied. Staircases RCC staircase finished with clay tiles in grey colour tiles                                                                                                             |
| 7.9  | Interiors(Movable & Immovable)                   | The interiors could not be surveyed as access to interior was denied.                                                                                                                                                                                                                                                                                                                    |
| 7.10 | Compound/Fence/Gate                              | Brick with cement plaster and concrete jaali, entrance post with planters on either side of mild steel picket gate and a larger mild steel gate on the western side for vehicular entry.                                                                                                                                                                                                 |
| 7.11 | Curtilege/ Unbuilt space/out buildings/landscape | As most tenanted properties, with no one taking responsibility the surroundings of the villa are an overgrown garden with wild grass and trees.                                                                                                                                                                                                                                          |
| 8.0  |                                                  | SERVICES & UTILITIES                                                                                                                                                                                                                                                                                                                                                                     |
| 8.1  | Lighting                                         | All windows and doors have fanlights above for natural light. Wall mounted lampshades and tube lights are used for internal lighting.                                                                                                                                                                                                                                                    |
| 8.2  | Ventilation                                      | All doors and windows have fanlights above for natural light. Ceiling fans in                                                                                                                                                                                                                                                                                                            |